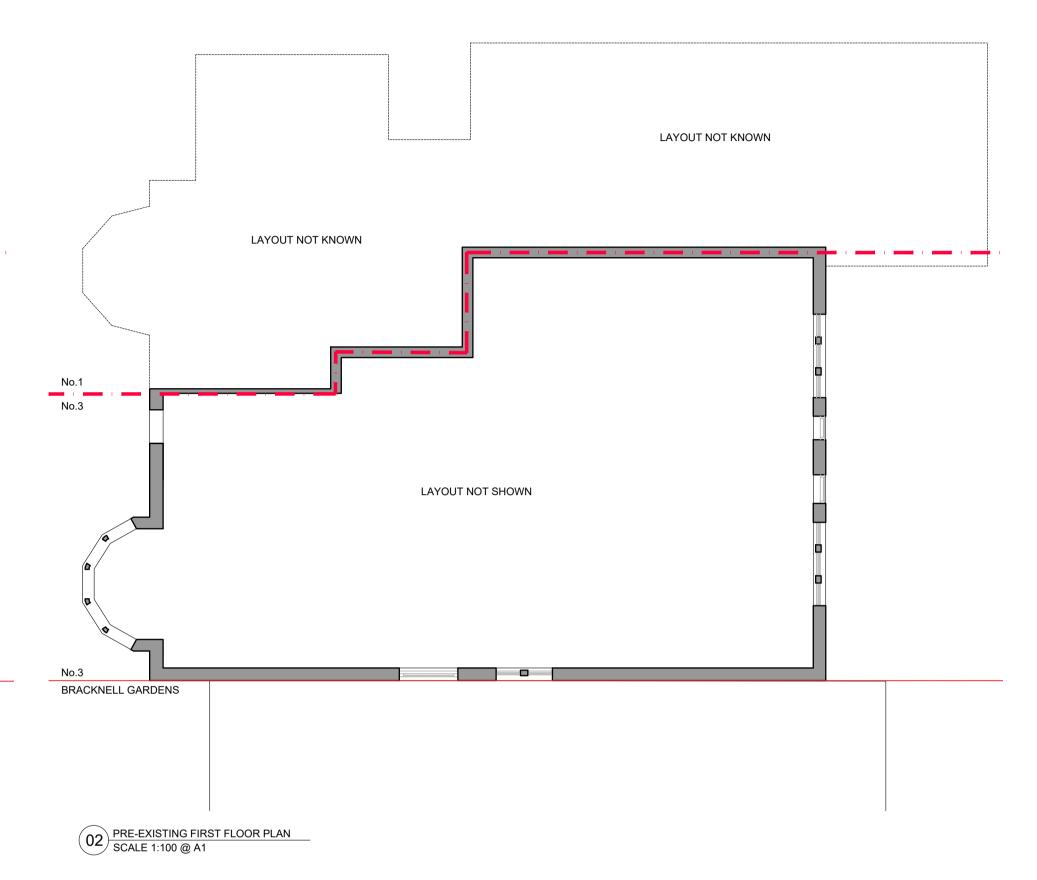

BRACKNELL GARDENS

PRE-EXISTING GROUND FLOOR PLAN SCALE 1:100 @ A1

LAYOUT NOT KNOWN

PLANNING ISSUE

NOTES

Copyright Carbogno Architects.

No implied license exists. This drawing should not be used to calculate areas for the purposes of valuation. All dimensions to be checked on site by the contractor and such dimensions to be their responsibility.

This drawing is to be read in conjunction with all other contract documents and specifications and all other consultants drawings. All levels and dimensions should be checked on site

All work must comply with relevant British Standards and Building Regulations requirements Drawing errors and omissions to be reported to the architect