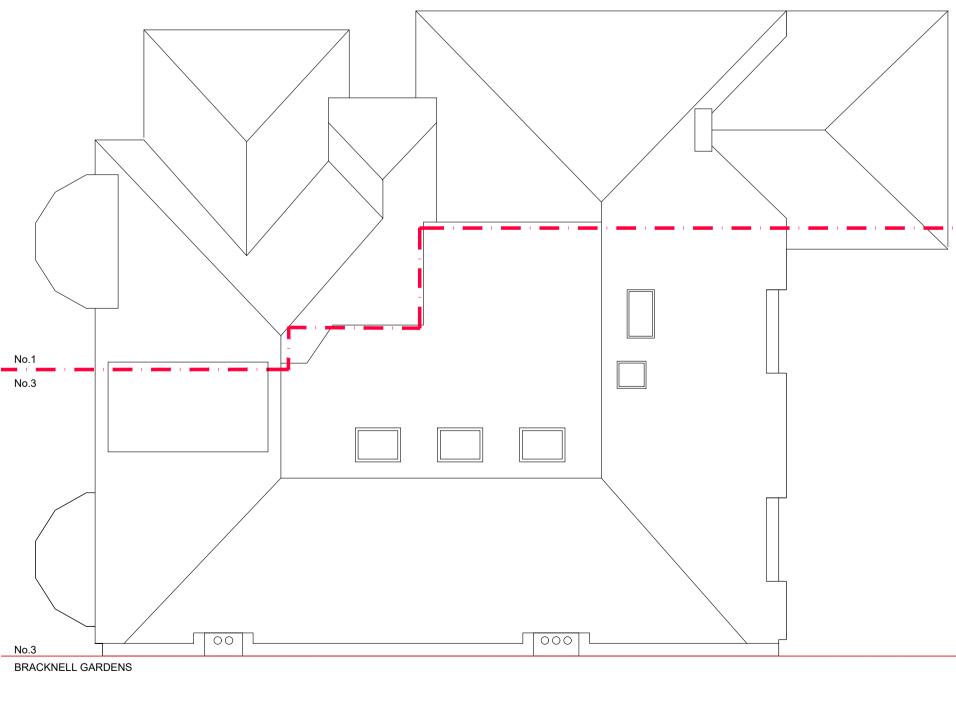

BRACKNELL GARDENS

PRE-EXISTING GROUND FLOOR PLAN SCALE 1:100 @ A1

LAYOUT NOT KNOWN

PLANNING ISSUE

NOTES

Copyright Carbogno Architects.

No implied license exists. This drawing should not be used to calculate areas for the purposes of valuation. All dimensions to be checked on site by the contractor and such dimensions to be their responsibility.

This drawing is to be read in conjunction with all other contract documents and specifications and all other consultants drawings. All levels and dimensions should be checked on site

All work must comply with relevant British Standards and Building Regulations requirements Drawing errors and omissions to be reported to the architect