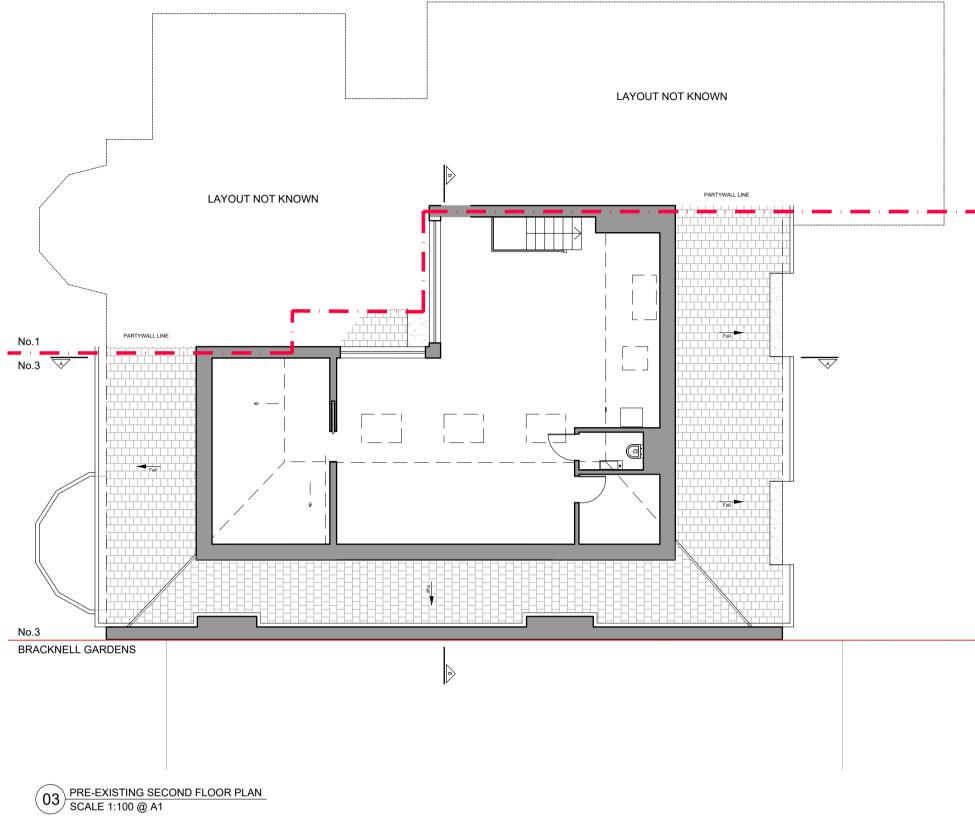

LAYOUT NOT SHOWN

LAYOUT NOT SHOWN

LAYOUT NOT KNOWN

PRE-EXISTING ROOF PLAN (INDICATIVE WHOLE)
SCALE 1:00 @ A1

Client FI
Date N

Project Ref. No.

Client FLORIAN LEONHARD

Date NOVEMBER 2024

Scale 1:100 @ A1

Project 3 FROGNAL LANE LONDON NW3 7DY

Drawing PRE-EXISTING PLANS Name

REV P1\_02.12.24\_PLANNING SUBMISSION

Drawn IS Approved AC Signed

CARBOGNO ARCHITECTS

48A ANTILL ROAD, TEL +44 (0) 7890 586 884 LONDON N15 4BA INFO@CARBOGNO.COM