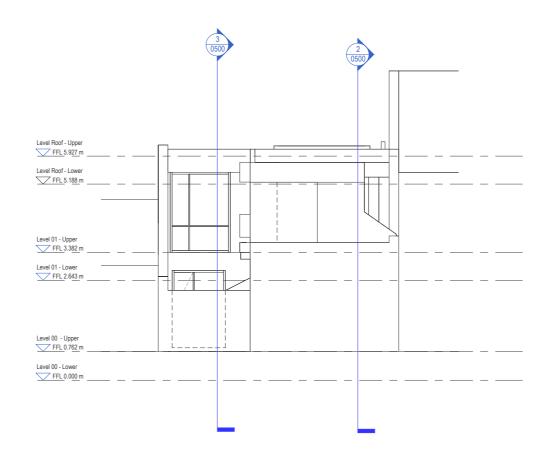

 1
 Front Elevation

 0600
 1:50

| 2    | Rear Elevation |  |  |  |  |  |
|------|----------------|--|--|--|--|--|
| 0600 | 1:50           |  |  |  |  |  |

| SA<br>IN /<br>OF                        | FETY, H                                                                            | EALTH<br>O THE H                                                 | AND EN<br>ZARDS/R                                                         | IVIRON<br>ISKS NOF<br>AWING, N                                | IMENTA<br>MALLY A                                                    | AL INF<br>SSOCI                                     | ORMA<br>ATED WIT                                                      | TION<br>TH THE                                       | :<br>TYPES                                             |                |
|-----------------------------------------|------------------------------------------------------------------------------------|------------------------------------------------------------------|---------------------------------------------------------------------------|---------------------------------------------------------------|----------------------------------------------------------------------|-----------------------------------------------------|-----------------------------------------------------------------------|------------------------------------------------------|--------------------------------------------------------|----------------|
| Sig<br>Ris                              | nificant Resi<br>ks:                                                               | dual                                                             |                                                                           |                                                               |                                                                      |                                                     |                                                                       |                                                      |                                                        | -              |
| Act                                     | ion to be Tal                                                                      | ken:                                                             |                                                                           |                                                               |                                                                      |                                                     |                                                                       |                                                      |                                                        | _              |
|                                         |                                                                                    |                                                                  | Refer to                                                                  | Health an                                                     | d Safety P                                                           | lan                                                 |                                                                       |                                                      |                                                        |                |
| NOTE                                    | S:                                                                                 |                                                                  |                                                                           |                                                               |                                                                      |                                                     |                                                                       |                                                      |                                                        |                |
|                                         |                                                                                    |                                                                  |                                                                           |                                                               |                                                                      |                                                     |                                                                       |                                                      |                                                        |                |
|                                         |                                                                                    |                                                                  |                                                                           |                                                               |                                                                      |                                                     |                                                                       |                                                      |                                                        |                |
|                                         |                                                                                    |                                                                  |                                                                           |                                                               |                                                                      |                                                     |                                                                       |                                                      |                                                        |                |
|                                         |                                                                                    |                                                                  |                                                                           |                                                               |                                                                      |                                                     |                                                                       |                                                      |                                                        |                |
|                                         |                                                                                    |                                                                  |                                                                           |                                                               |                                                                      |                                                     |                                                                       |                                                      |                                                        |                |
|                                         |                                                                                    |                                                                  |                                                                           |                                                               |                                                                      |                                                     |                                                                       |                                                      |                                                        |                |
|                                         |                                                                                    |                                                                  |                                                                           |                                                               |                                                                      |                                                     |                                                                       |                                                      |                                                        |                |
|                                         |                                                                                    |                                                                  |                                                                           |                                                               |                                                                      |                                                     |                                                                       |                                                      |                                                        |                |
| Only t<br>not ex<br>lor<br>d<br>archite | ise figured d<br>cist please re<br>ng as the infi<br>iscrepancies<br>ectural drawi | imensions<br>equest from<br>prmation is<br>between<br>ng. Please | from issue<br>marchitect.<br>s not used a<br>our cad file<br>e note, that | d PDF dr.<br>We are h<br>as the bas<br>s and dim<br>.DWG file | awings (no<br>appy for y<br>is of any o<br>ensions gi<br>is are crea | et CAD<br>ou to m<br>laim ag<br>iven on<br>ted fror | files), when<br>ake use of<br>ainst us if<br>the drawin<br>n Revit so | re dime<br>f our dr<br>there a<br>igs or o<br>errors | ensions d<br>awings a<br>tre any<br>on any<br>may occu | io<br>is<br>ur |
| REV                                     |                                                                                    | DETAIL                                                           | c                                                                         | unng exp                                                      | urung.                                                               |                                                     |                                                                       |                                                      | RN CHP                                                 |                |
|                                         |                                                                                    |                                                                  |                                                                           |                                                               |                                                                      |                                                     |                                                                       |                                                      |                                                        |                |
|                                         |                                                                                    |                                                                  |                                                                           |                                                               |                                                                      |                                                     |                                                                       |                                                      |                                                        |                |
|                                         |                                                                                    |                                                                  |                                                                           |                                                               |                                                                      |                                                     |                                                                       |                                                      |                                                        |                |
|                                         |                                                                                    |                                                                  |                                                                           |                                                               |                                                                      |                                                     |                                                                       |                                                      |                                                        |                |
|                                         |                                                                                    |                                                                  |                                                                           |                                                               |                                                                      |                                                     |                                                                       |                                                      |                                                        |                |
|                                         |                                                                                    |                                                                  |                                                                           |                                                               |                                                                      |                                                     |                                                                       |                                                      |                                                        |                |
|                                         |                                                                                    |                                                                  |                                                                           |                                                               |                                                                      |                                                     |                                                                       |                                                      |                                                        |                |
|                                         |                                                                                    |                                                                  |                                                                           |                                                               |                                                                      |                                                     |                                                                       |                                                      |                                                        |                |
|                                         |                                                                                    |                                                                  |                                                                           |                                                               |                                                                      |                                                     |                                                                       |                                                      |                                                        |                |
|                                         |                                                                                    |                                                                  |                                                                           |                                                               |                                                                      |                                                     |                                                                       |                                                      |                                                        |                |
|                                         |                                                                                    |                                                                  |                                                                           |                                                               |                                                                      |                                                     |                                                                       |                                                      |                                                        |                |
|                                         |                                                                                    |                                                                  |                                                                           |                                                               |                                                                      |                                                     |                                                                       |                                                      |                                                        |                |
|                                         |                                                                                    |                                                                  |                                                                           |                                                               |                                                                      |                                                     |                                                                       |                                                      |                                                        |                |
|                                         |                                                                                    |                                                                  |                                                                           |                                                               |                                                                      |                                                     |                                                                       |                                                      |                                                        |                |
|                                         |                                                                                    |                                                                  |                                                                           |                                                               |                                                                      |                                                     |                                                                       |                                                      |                                                        |                |
|                                         |                                                                                    |                                                                  |                                                                           |                                                               |                                                                      |                                                     |                                                                       |                                                      |                                                        |                |
| SHEE                                    | T STATUS                                                                           |                                                                  | _                                                                         |                                                               |                                                                      |                                                     |                                                                       |                                                      |                                                        |                |
| PROJ                                    | ECT TITLE                                                                          | al -                                                             |                                                                           | lan                                                           | nin                                                                  | g                                                   |                                                                       |                                                      |                                                        | _              |
| CLIEM                                   | ຕam<br>Cam<br>boral                                                                |                                                                  |                                                                           | ſS                                                            |                                                                      |                                                     |                                                                       |                                                      |                                                        |                |
| DRAV                                    | VING TITLE                                                                         |                                                                  |                                                                           |                                                               |                                                                      |                                                     |                                                                       |                                                      |                                                        | _              |
| Ex                                      | isting                                                                             | Ele                                                              | vatio                                                                     | ns                                                            |                                                                      |                                                     |                                                                       |                                                      |                                                        |                |
| DATE<br>18                              | /01/24                                                                             | 4                                                                |                                                                           |                                                               |                                                                      |                                                     | SCALE<br>1 : 50<br>1 : 100                                            |                                                      | @A1<br>@A3                                             |                |
|                                         | EL STATUS                                                                          |                                                                  |                                                                           |                                                               |                                                                      | 6                                                   | JF                                                                    |                                                      | HECKEE                                                 | _              |
|                                         | VING NUMB                                                                          |                                                                  | Z -Z                                                                      | Z -D                                                          | R -A                                                                 | -06                                                 | 600                                                                   |                                                      | REVISIO                                                |                |
| 5 Ba                                    | ldwin Ter                                                                          | тасе                                                             |                                                                           |                                                               |                                                                      |                                                     |                                                                       |                                                      |                                                        |                |
| Isling<br>N1 7<br>Tel:<br>Proje         | gton, Lon<br>'RU<br>020 7704<br>ect Email                                          | don<br>1975                                                      |                                                                           |                                                               |                                                                      | :0                                                  |                                                                       | N,                                                   | AN                                                     |                |
| Proie                                   | ectEmailE<br>inan Studio                                                           | Example                                                          | e@cullin                                                                  | anstudio                                                      | o.com                                                                |                                                     | STI                                                                   | 90                                                   | ло                                                     |                |