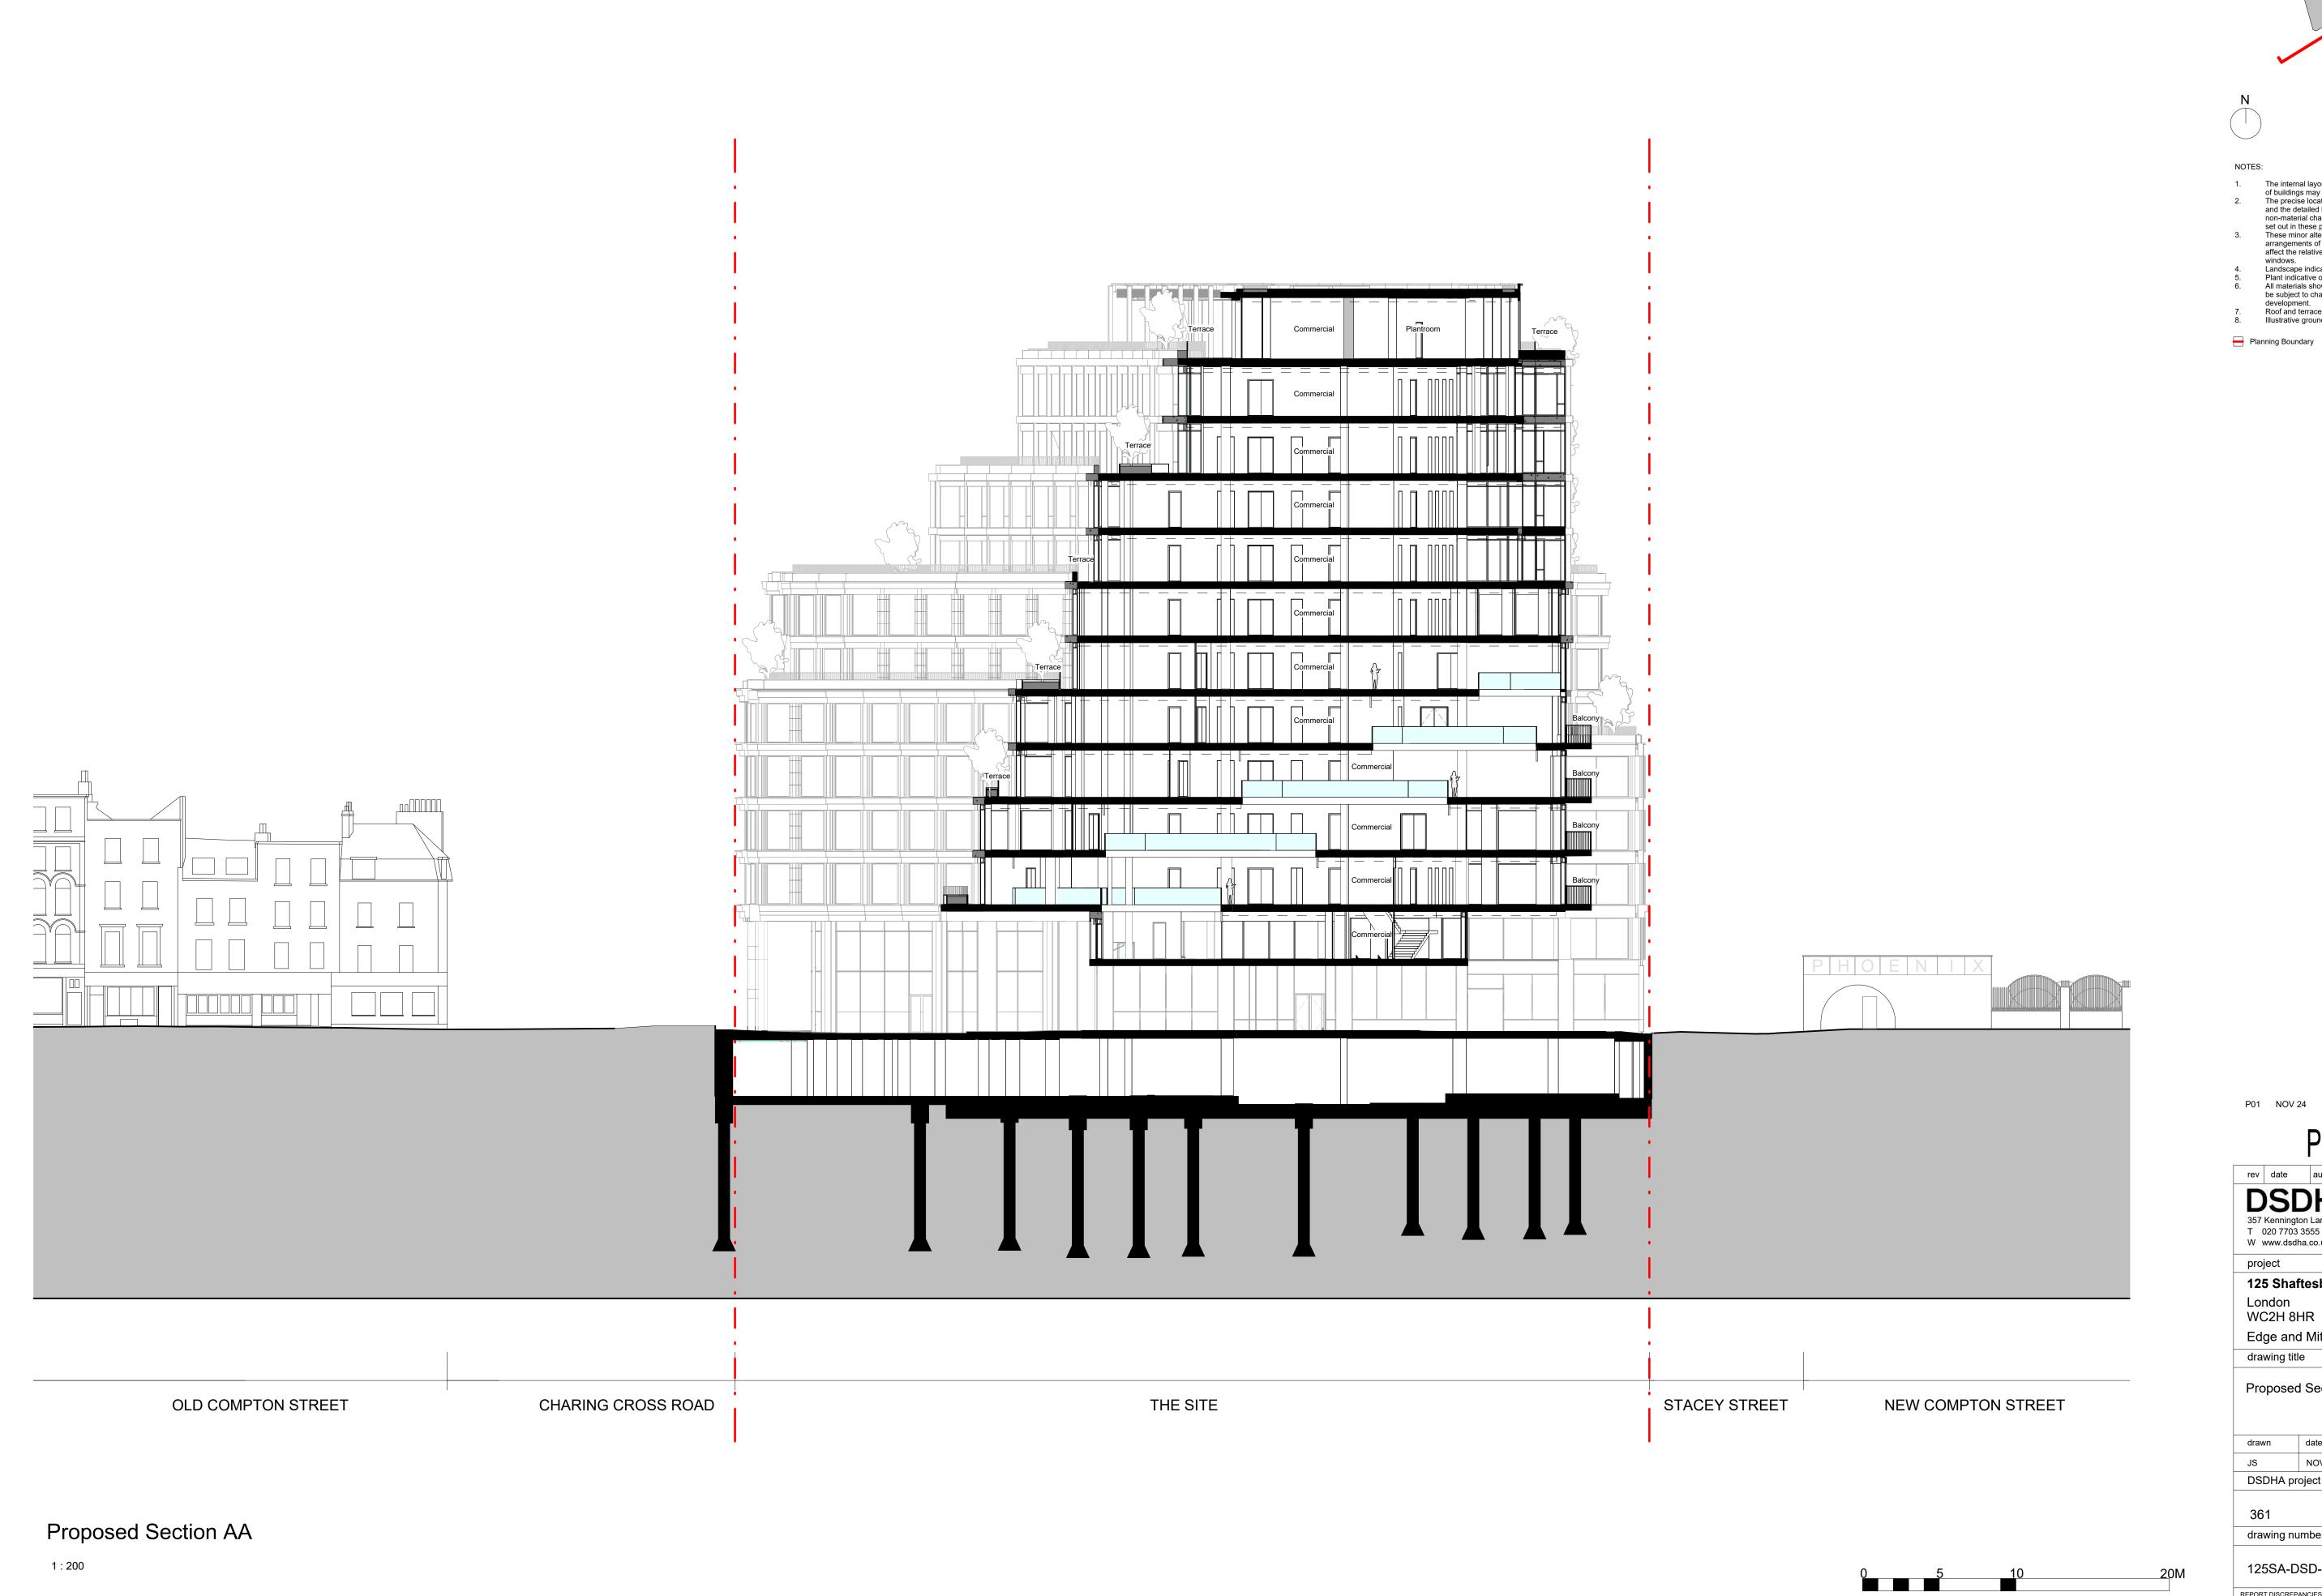

| P01                                                                                         | P01 NOV 24 |                           | Planning                                        |              |
|---------------------------------------------------------------------------------------------|------------|---------------------------|-------------------------------------------------|--------------|
| PLANNING                                                                                    |            |                           |                                                 |              |
| rev                                                                                         | date       | author / chec             | k comments                                      |              |
| <b>DSDHA</b><br>357 Kennington Lane London SE11 5QY<br>T 020 7703 3555<br>W www.dsdha.co.uk |            |                           |                                                 |              |
| project                                                                                     |            |                           |                                                 |              |
| 125 Shaftesbury Avenue                                                                      |            |                           |                                                 |              |
| London<br>WC2H 8HR                                                                          |            |                           |                                                 |              |
| Edge and Mitsubishi                                                                         |            |                           |                                                 |              |
| drawing title                                                                               |            |                           |                                                 |              |
| Proposed Section AA                                                                         |            |                           |                                                 |              |
| draw                                                                                        | /n         | date                      | size                                            | scale        |
| JS                                                                                          |            | NOV 24                    | A1                                              | As indicated |
| DSDHA project ref                                                                           |            | revision                  |                                                 |              |
|                                                                                             |            | Suitability Code Revision |                                                 |              |
| 361                                                                                         |            |                           | S4                                              | P01          |
| drawing number                                                                              |            |                           |                                                 |              |
| 125SA-DSD-ZZ-ZZ-DR-A-23101                                                                  |            |                           |                                                 |              |
| REPORT DISCREPANCIES<br>DO NOT SCALE FROM THIS DRAWING<br>COPYRIGHT DSDHA                   |            |                           | USE LATEST REVISION<br>CHECK DIMENSIONS ON SITE |              |
| DSDHA Limited Registered in England & Wales 4282335                                         |            |                           |                                                 |              |