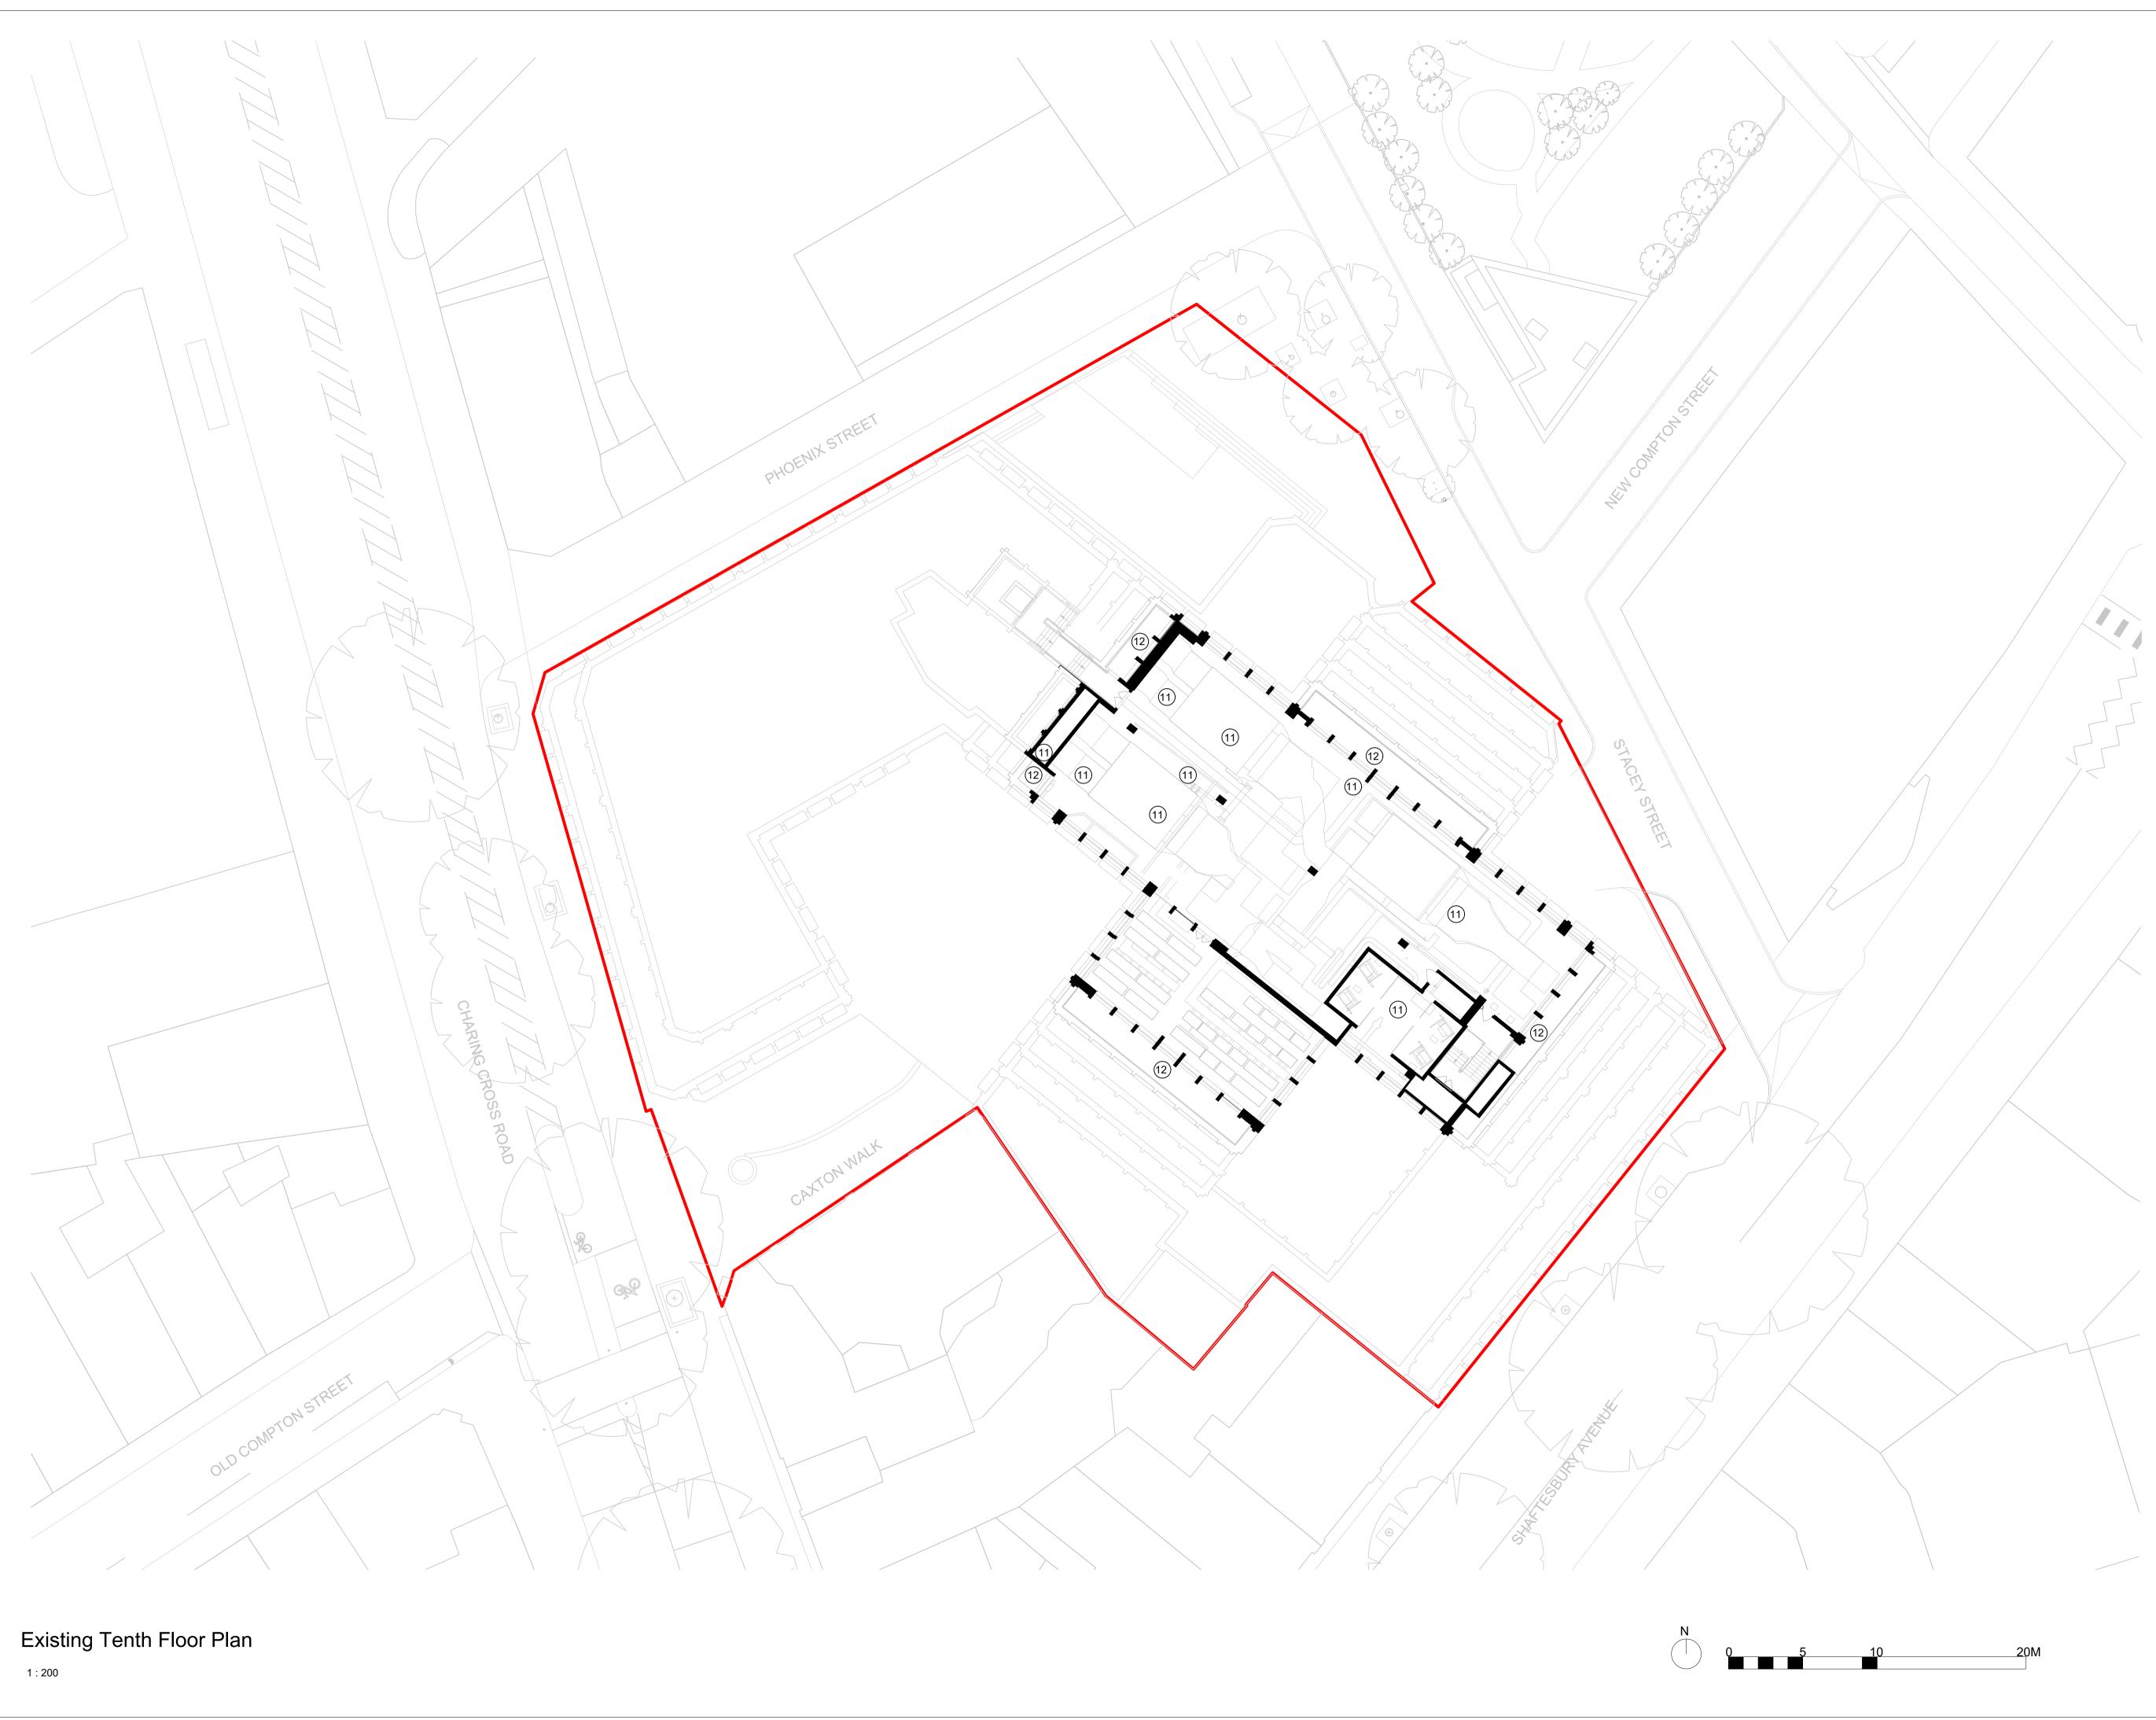

### Key: 01. Lift 02. UKPN Sub-Station

02. UKPN Sub-Station 03. Ramp 04. Vehicular Access 05. Loading Bay 06. Class E Floorspace 07. Class E Unit 08. Plant 09. Class E Lobby 10. WCls

- 09. Class E Lobby 10. WC's 11. Roof Plant 12. Flat Roof 13. Courtyard 14. Car Parking 15. End of Trip Facilities 16. Third Party Escape Route

#### Planning Boundary ----- Fire Escape Route

P01 NOV 24

# project

125 Shaftesbury Avenue London WC2H 8HR Edge and Mitsubishi

drawing title

Existing Tenth Floor Plan

| drawn                                               | date            | size                                            | scale    |  |
|-----------------------------------------------------|-----------------|-------------------------------------------------|----------|--|
| DS                                                  | NOV 24          | A1                                              | 1:200    |  |
| DSDHA project ref                                   |                 | revision                                        |          |  |
|                                                     |                 | Suitability Code                                | Revision |  |
| 361                                                 |                 | S4                                              | PO1      |  |
| drawing number                                      |                 |                                                 |          |  |
| 125SA-DSD-ZZ-10-DR-A-10010                          |                 |                                                 |          |  |
| REPORT DISCREP<br>DO NOT SCALE FR<br>COPYRIGHT DSDH | OM THIS DRAWING | USE LATEST REVISION<br>CHECK DIMENSIONS ON SITE |          |  |
| DSDHA Limited Registered in England & Wales 4282335 |                 |                                                 |          |  |