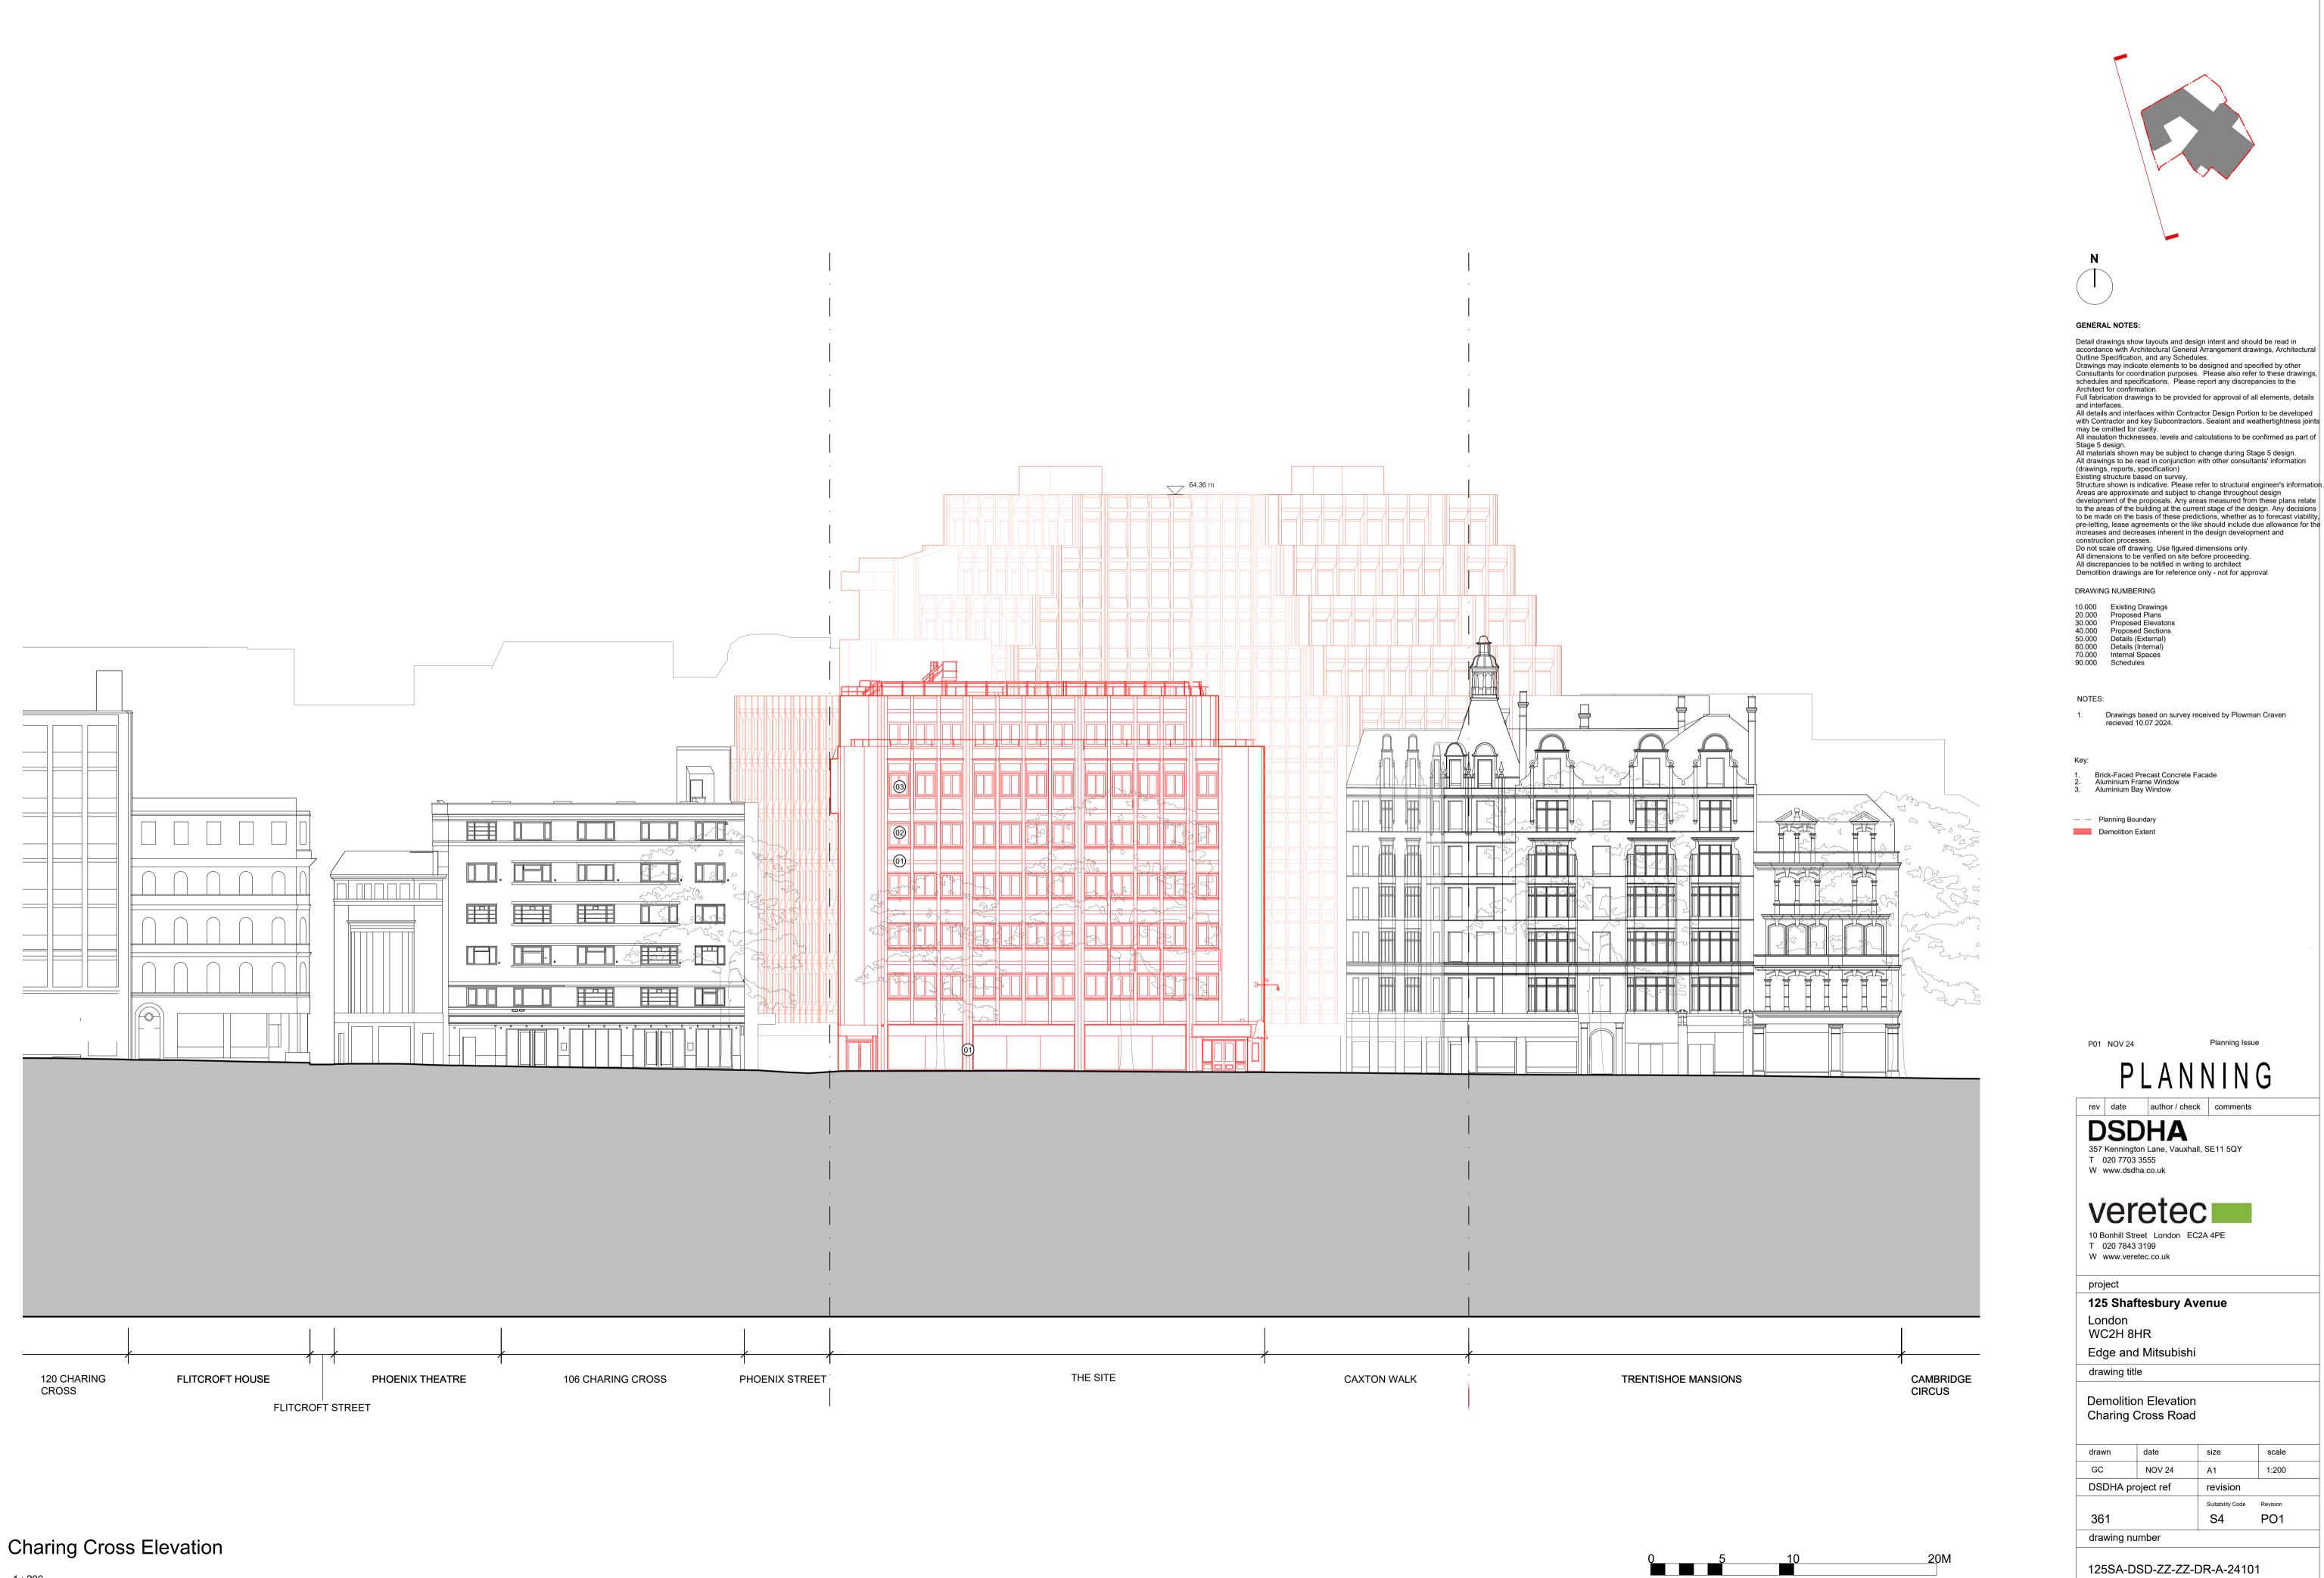

Drawings based on survey received by Plowman Craven recieved 10.07.2024.

Brick-Faced Precast Concrete Facade Aluminium Frame Window Aluminium Bay Window

Planning Issue

## 10 Bonhill Street London EC2A 4PE T 020 7843 3199

W www.veretec.co.uk

125 Shaftesbury Avenue

**Demolition Elevation** Charing Cross Road

| drawn     | date      | size             | scale    |  |
|-----------|-----------|------------------|----------|--|
| GC        | NOV 24    | A1               | 1:200    |  |
| DSDHA pro | oject ref | revision         |          |  |
|           |           | Suitability Code | Revision |  |
| 361       |           | S4               | PO1      |  |