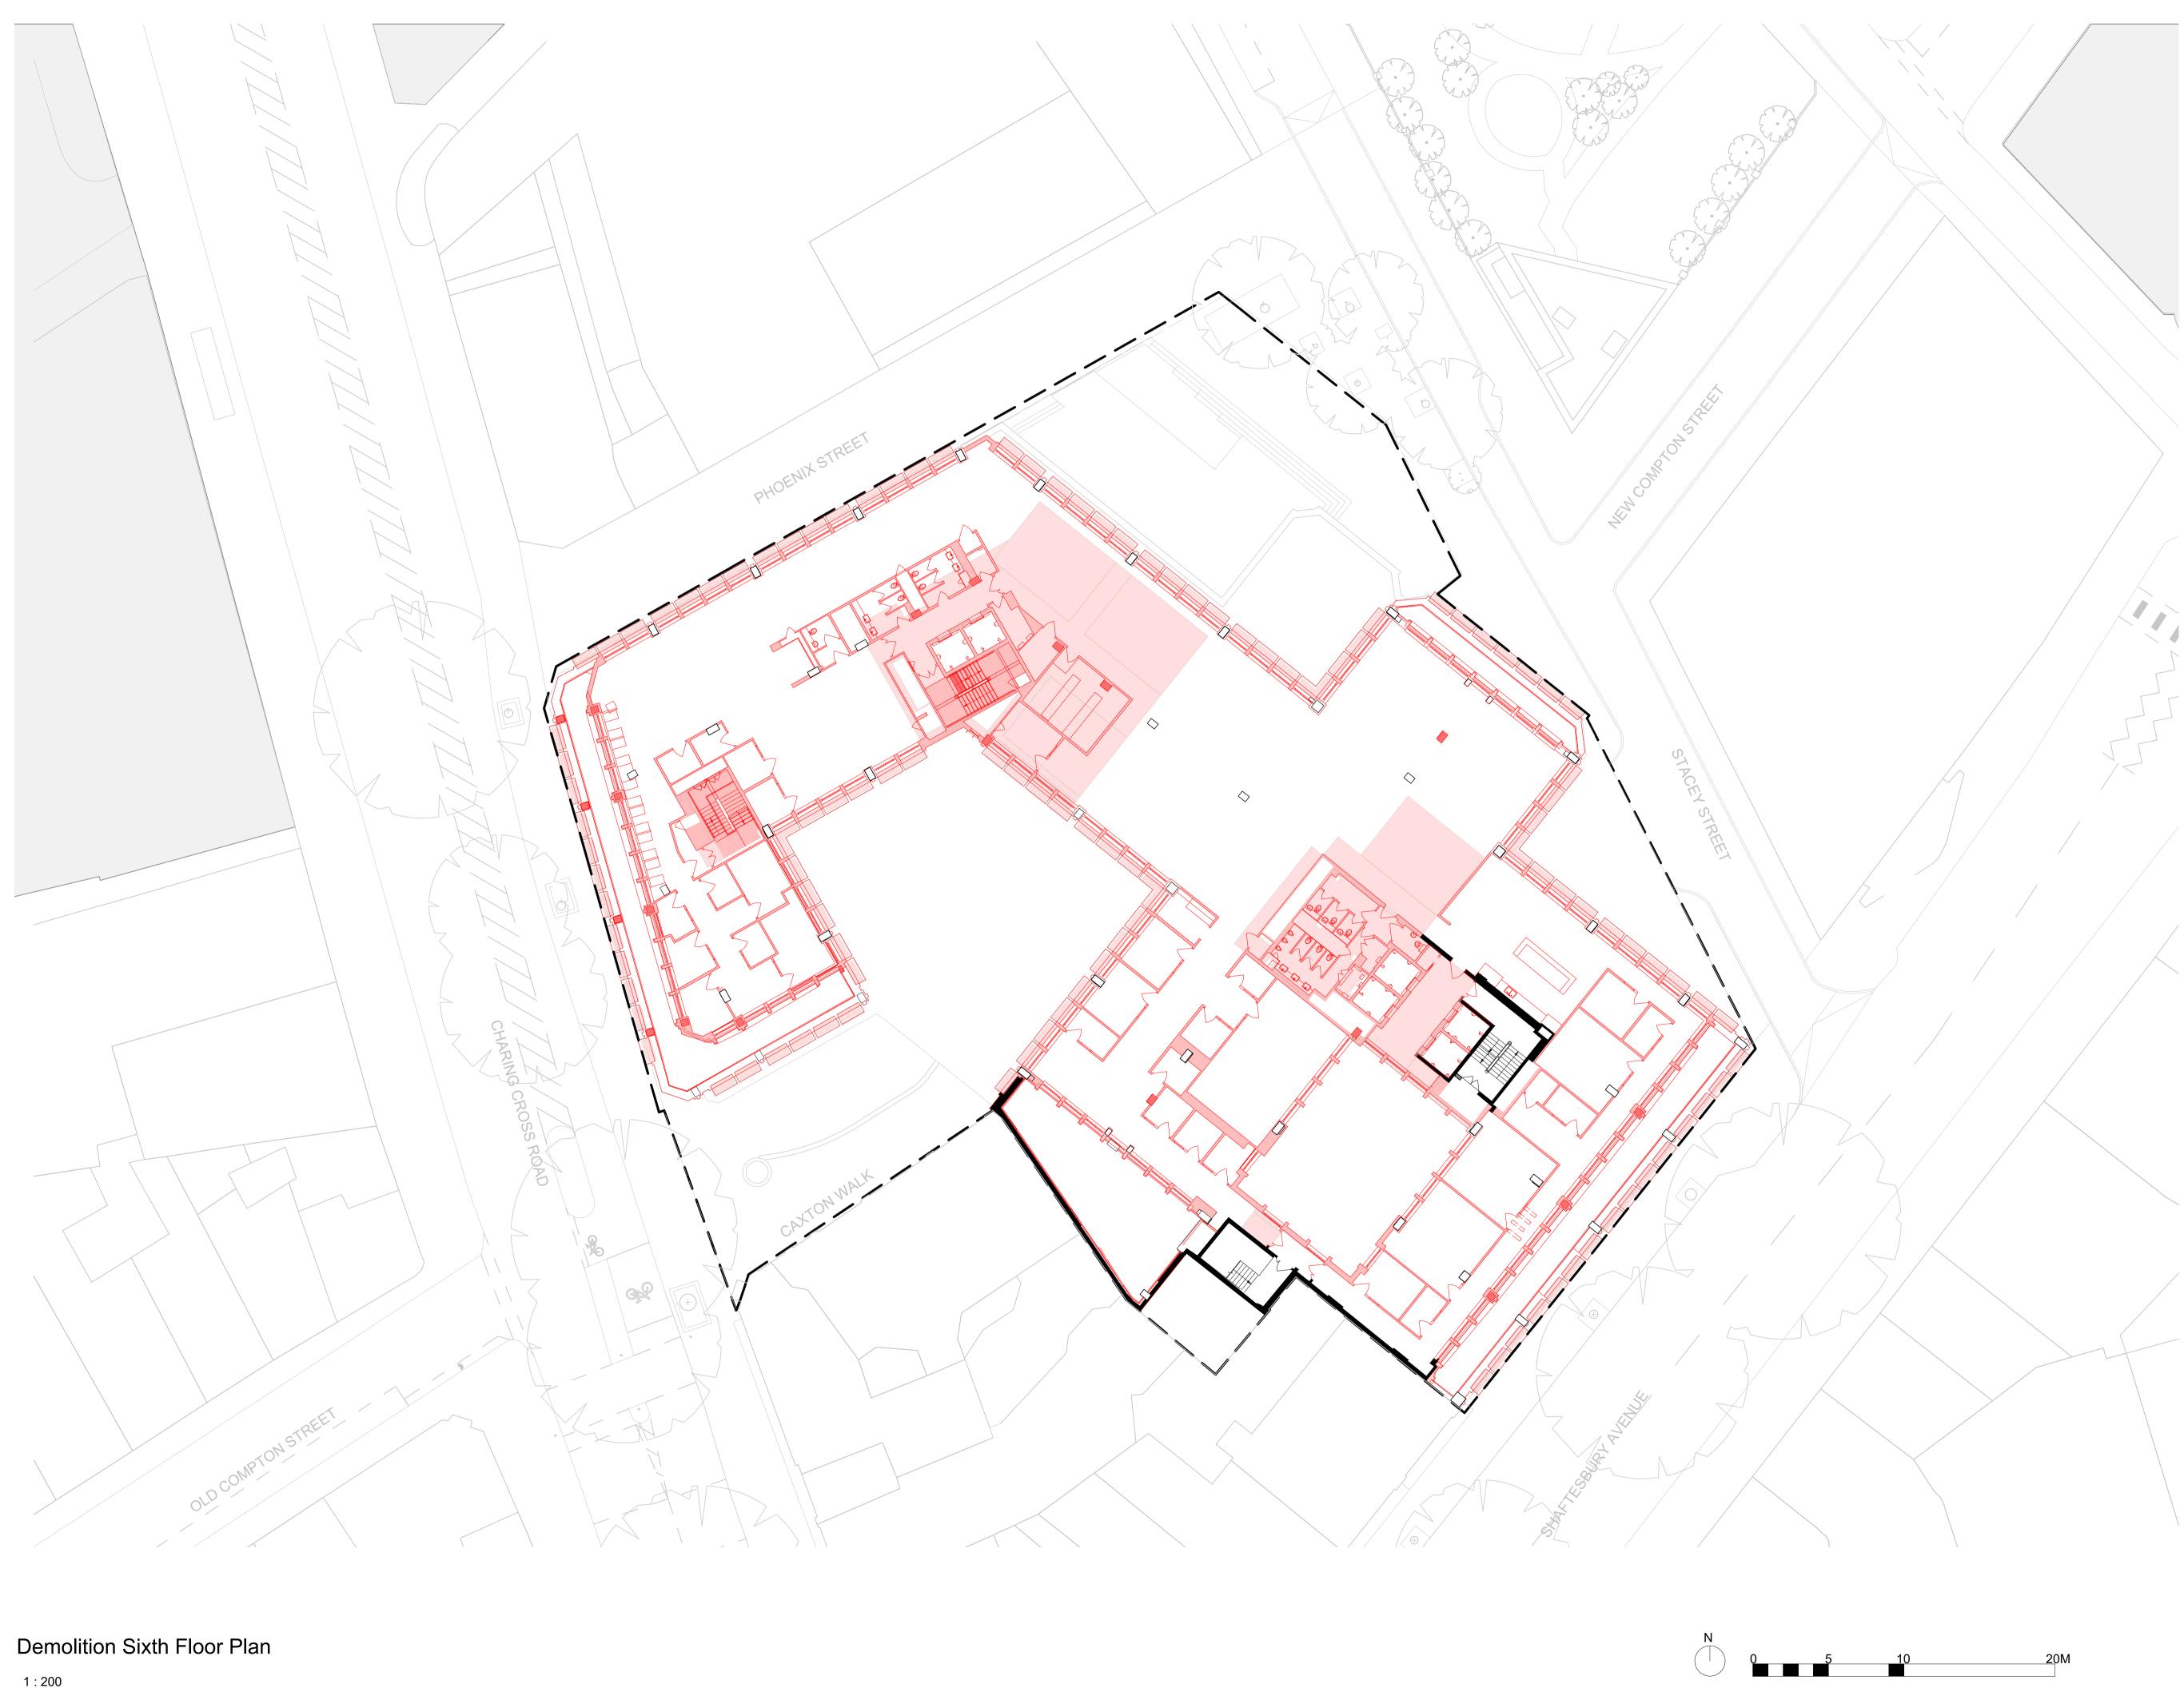

#### Key: Planning Boundary

| Demolition extent |  |
|-------------------|--|
| Retained Extent   |  |
|                   |  |

| P01 NOV 24 |    | Planning Issue |   |    |  |
|------------|----|----------------|---|----|--|
| Р          | LA | Ν              | N | NG |  |

# project

125 Shaftesbury Avenue London WC2H 8HR

Edge and Mitsubishi drawing title

Demolition Sixth Floor Plan

| drawn                                                | date            | size                                            | scale    |  |  |  |  |
|------------------------------------------------------|-----------------|-------------------------------------------------|----------|--|--|--|--|
| DS                                                   | NOV 24          | A1                                              | 1:200    |  |  |  |  |
| DSDHA project ref                                    |                 | revision                                        |          |  |  |  |  |
|                                                      |                 | Suitability Code                                | Revision |  |  |  |  |
| 361                                                  |                 | S4                                              | PO1      |  |  |  |  |
| drawing number                                       |                 |                                                 |          |  |  |  |  |
| 125SA-DSD-ZZ-06-DR-A-11006                           |                 |                                                 |          |  |  |  |  |
| REPORT DISCREPA<br>DO NOT SCALE FR<br>COPYRIGHT DSDH | OM THIS DRAWING | USE LATEST REVISION<br>CHECK DIMENSIONS ON SITE |          |  |  |  |  |
| DSDHA Limited Registered in England & Wales 4282335  |                 |                                                 |          |  |  |  |  |