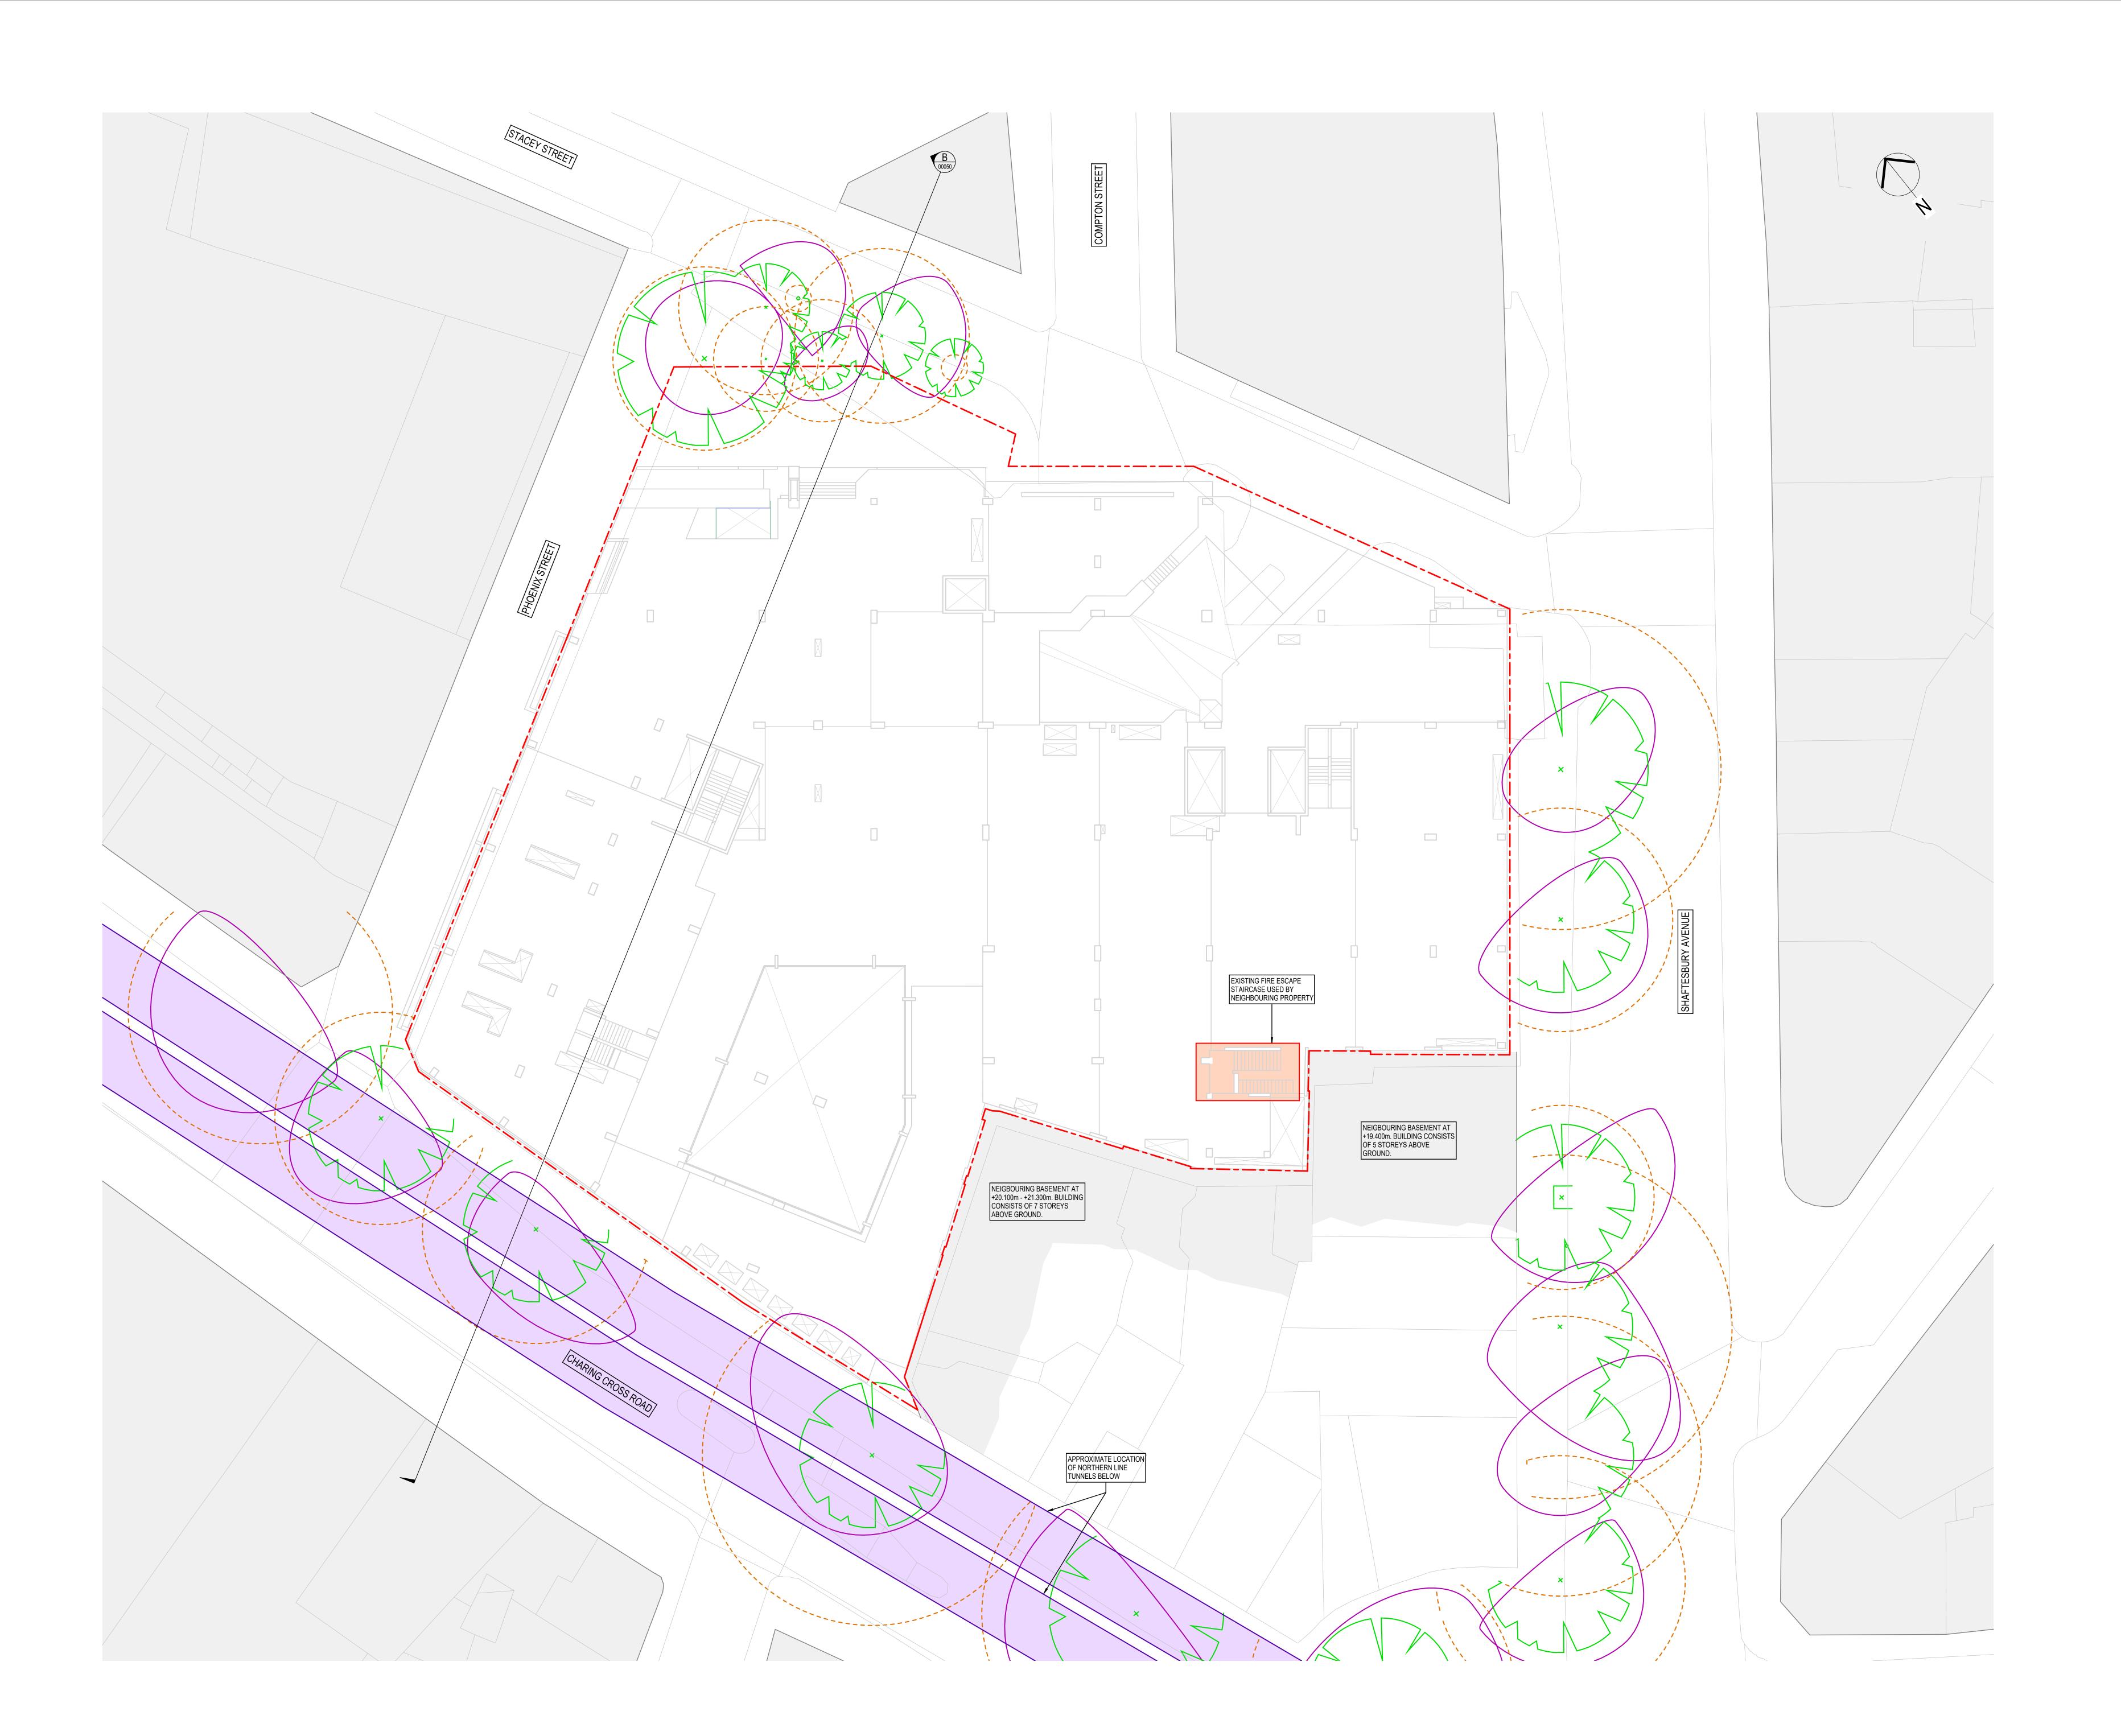

OWNERSHIP BOUNDARY EXISTING TREES PROPOSED ROOT PROTECTION - BELOW GROUND TREE CROWN SPREAD EXISTING RETAINED FIRE ESCAPE FOR NEIGHBOURING BUILDING NORTHERN LINE TUNNELS. LOCATION APPROX.

NOTE: FOR EXISTING FOUNDATION INFORMATION REFER TO AKT DRAWINGS: 5577-AKT-XX-XX-DR-01097 TO 5577-AKT-XX-XX-DR-01099

INFORMATION TRACKER Digital Utility Overview Plan\_B.dwg Landmark REVISION :Digital Utility Overview Plan ISSUE DATE :-

P01 01.11.24 STAGE 2 ISSUE

REV DATE DESCRIPTION

WHERE DIGITAL MODEL S/FILES ARE ISSUED, THESE ARE PROVIDED FOR INFORMATION ONLY TO ASSIST OTHER PARTIES DEVELOP THEIR DESIGNS/DRAWINGS DOCUMENTATION. THIS INFORMATION IS OUTSIDE OUR CONTRACTED SCOPE OF SERVICES AND AKT II ACCEPT NO RESPONSIBILITY FOR THE ACCURACY OF THE DIGITAL DATA SUPPLIED.

EDGE & MITSUBISHI

125 SHAFTESBURY AVENUE LONDON WC2H 8HR

SITE CONSTRAINTS PLAN SHEET 2

STAGE 2 125SA AKT XX 00 DR S 00011 P01

DO NOT SCALE FROM THIS DRAWING.
 ALL DIMENSIONS ARE IN MILLIMETRES AND ALL LEVELS ARE IN METRES.
 THIS DRAWING TO BE READ IN CONJUNCTION WITH ALL RELEVANT ARCHITECTS AND ENGINEERS DRAWINGS AND SPECIFICATIONS.