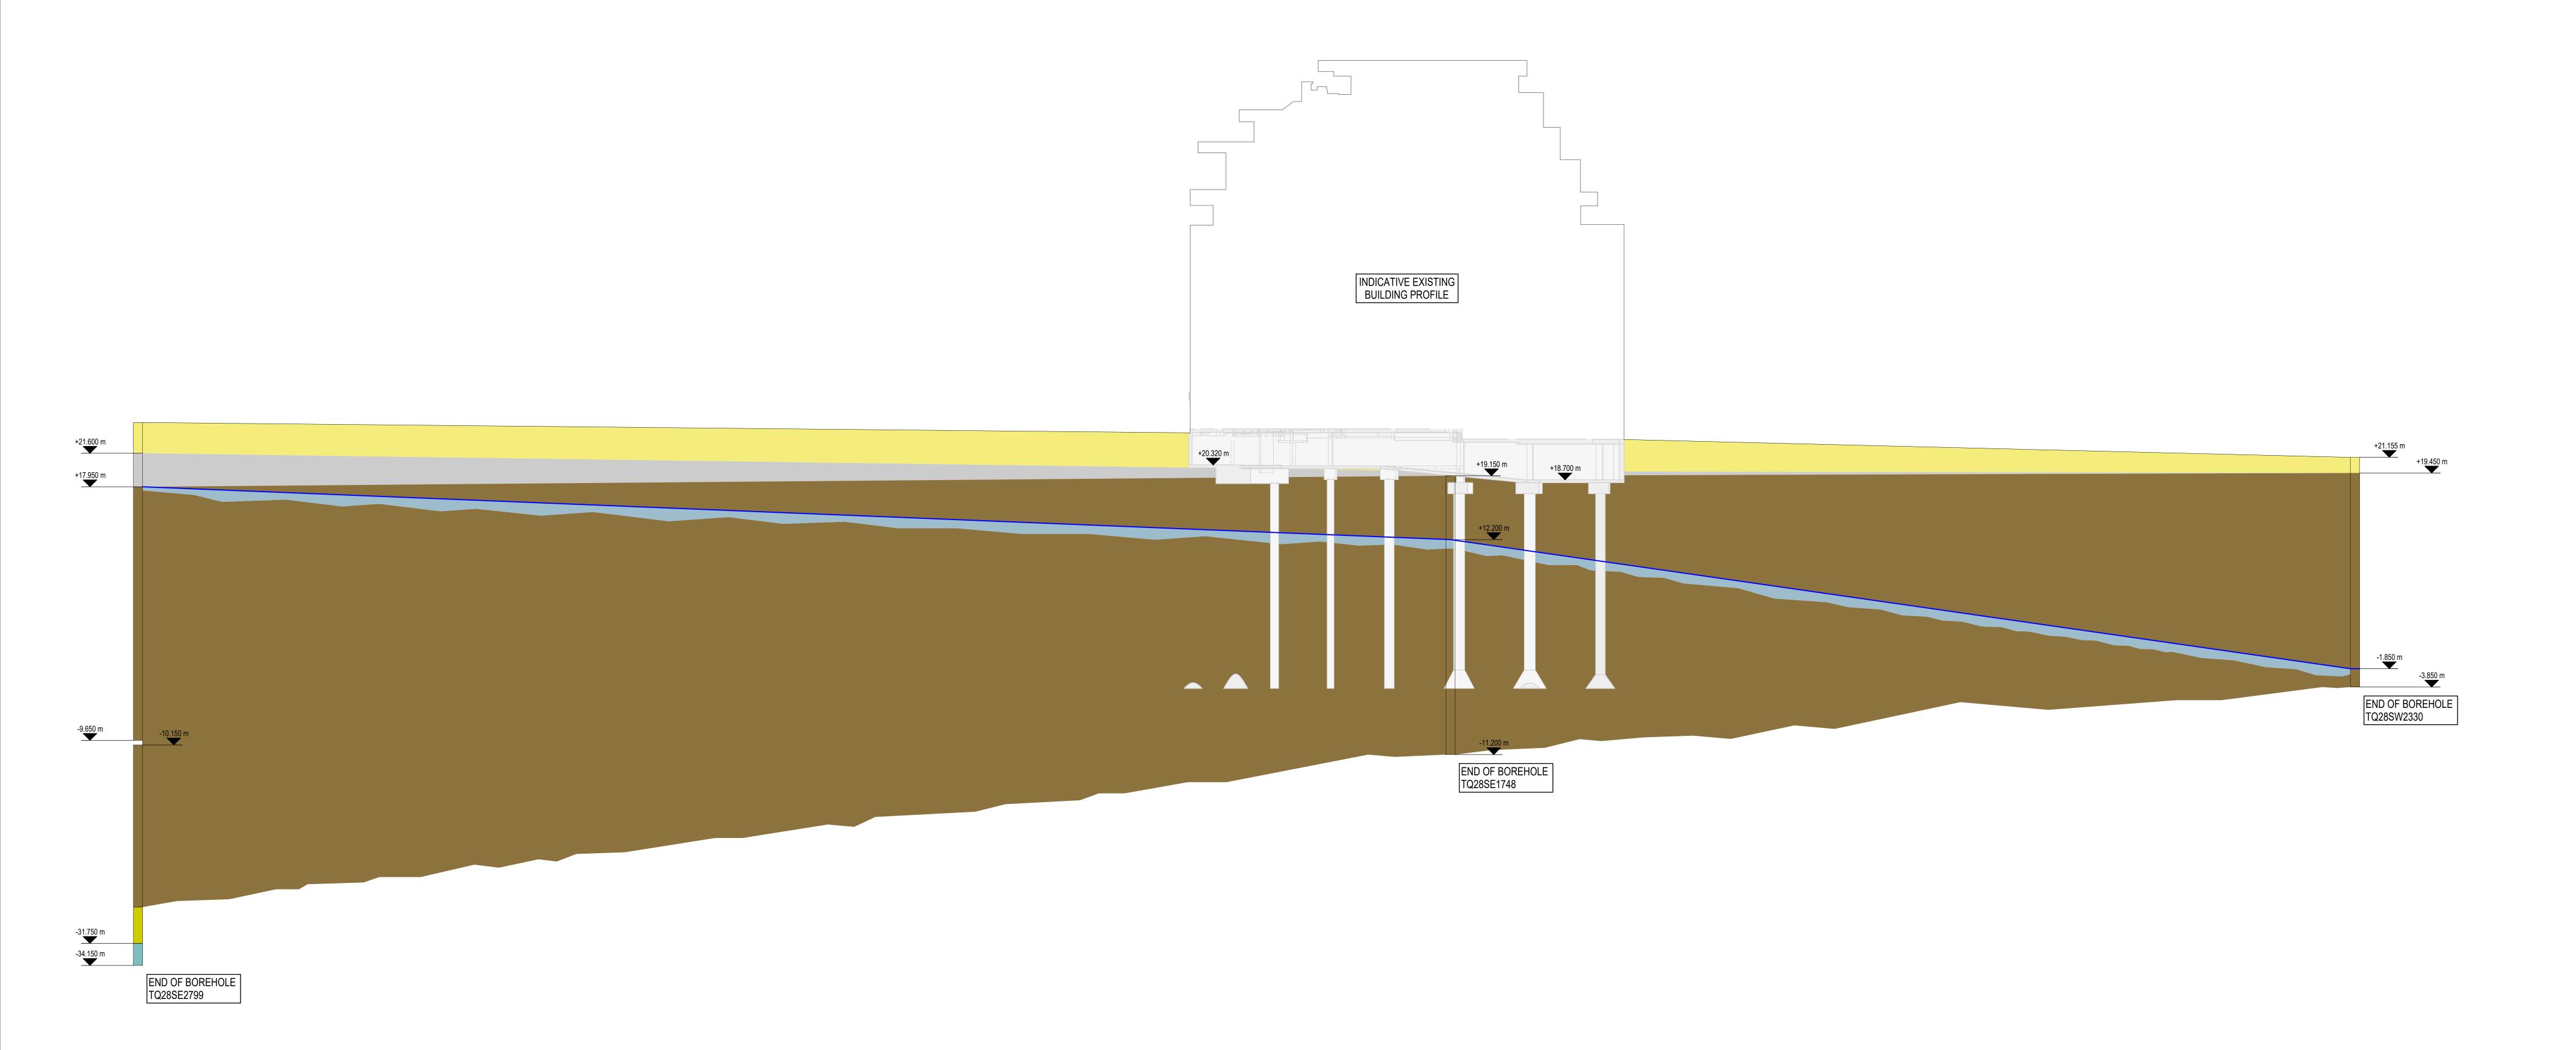

World-class intered White Collar Factory, 1 Old Street Yard, London, EC1Y 8AF

EDGE & MITSUBISHI

125 SHAFTESBURY AVENUE LONDON WC2H 8HR

> SITE CONSTRAINTS OVERALL SECTION SHEET 1

AH JUNE 24 AC AO SHEET SIZE

5577 STAGE 2 S4 1:100, SCALE

TAGE 2

125SA AKT XX XX DR S 00050 P01

PROJECT ID ORIGINATOR ZONE LEVEL TYPE ROLE DRAWING No. REVISION

<u>SECTION A-A</u> 1: 250

EDGE & MITSUBISHI

125 SHAFTESBURY AVENUE LONDON WC2H 8HR