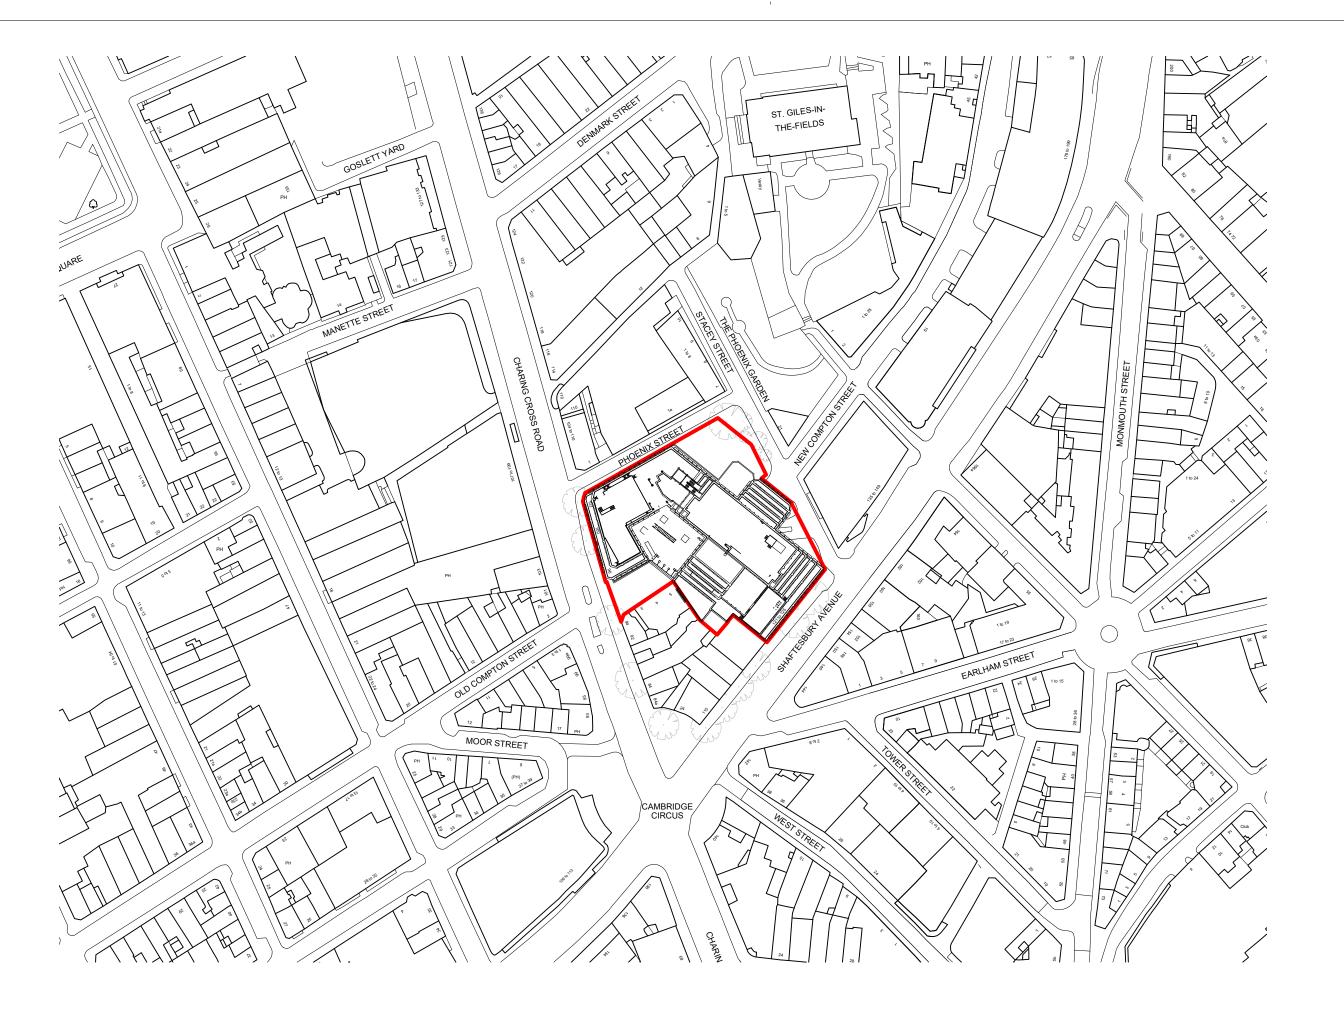

**Existing Location Plan** 

Planning Boundary

125 Shaftesbury Avenue

London WC2H 8HR

Edge and Mitsubishi drawing title

Existing Location Plan

| DS                | NOV 24 | A3                     | 1:1250 |
|-------------------|--------|------------------------|--------|
| DSDHA project ref |        | revision               |        |
| 361               |        | Suitability Code<br>S4 | PO1    |