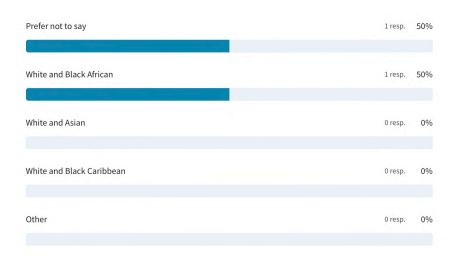

#### Thanks. You've told us your ethnic group is mixed or multiple ethnic groups.

2 out of 69 answered