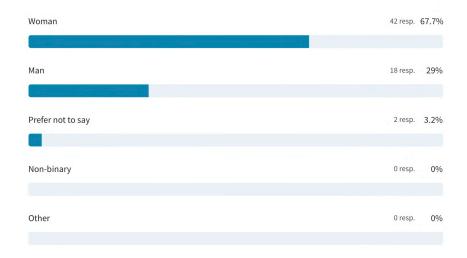

peaking?

66 out of 69 answered



#### Are you currently living in the UK?



#### Thanks. You've told us your ethnic group is White.

48 out of 69 answered



| French    | Australian |
|-----------|------------|
| Norwegian | Caucasian  |

#### Thanks. You've told us your ethnic group is Black or Black British.



#### Thanks. You've told us your ethnic group is mixed or multiple ethnic groups.

2 out of 69 answered



#### Please tell us your religion or belief?



#### Please tell us your age?

69 out of 69 answered



#### What is the highest level of education you have completed?



### What is your primary occupation?

69 out of 69 answered



## Please tell us the total annual income of your household before tax?



#### How would you describe your gender?

62 out of 69 answered



#### What is your sexual orientation?



# Do you consider yourself to have a disability

69 out of 69 answered



# Please tell us about your disability



# HIGHGATE CEMETERY.

Statement of Community Involvement November 2024

> Steve McAdam