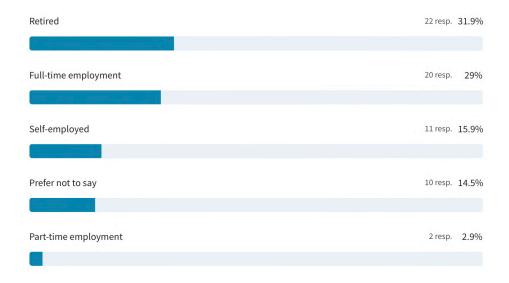

* Better archway forum

#### What ethnicity do you identify with?

69 out of 69 answered



#### Which language do you feel most comfortable speaking?

66 out of 69 answered



#### Are you currently living in the UK?



#### Thanks. You've told us your ethnic group is White.

48 out of 69 answered



| French    | Australian |
|-----------|------------|
| Norwegian | Caucasian  |

#### Thanks. You've told us your ethnic group is Black or Black British.



#### Thanks. You've told us your ethnic group is mixed or multiple ethnic groups.

2 out of 69 answered



#### Please tell us your religion or belief?



#### Please tell us your age?

69 out of 69 answered



#### What is the highest level of education you have completed?



### What is your primary occupation?

69 out of 69 answered



## Please tell us the total annual income of your household before tax?



#### How would you describe your gender?

62 out of 69 answered



#### What is your sexual orientation?



# Do you consider yourself to have a disability

69 out of 69 answered



# Please tell us about your disability



# HIGHGATE CEMETERY.

Statement of Community Involvement November 2024

> Steve McAdam