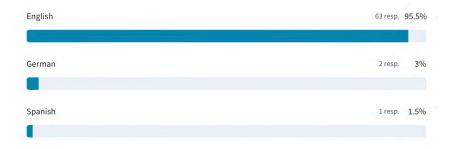

#### Which language do you feel most comfortable speaking?

66 out of 69 answered