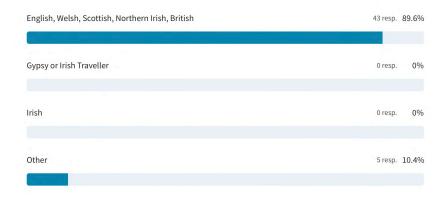

iends of Highgate Cemetery Trust 5 resp. 21.7% Dartmouth Park Neighbourhood Forum 2 resp. 8.7% Highgate Neighbourhood Forum 2 resp. 8.7% HLSI 2 resp. 8.7% Woodland Trust 2 resp. 8.7% London Wildlife Trust 1 resp. 4.3% Other 13 resp. 56.5% National Trust Queens Crescent Community Association Marylebone Birdwatching Society have previously belonged to 2 groups **Heath Hands Growing Green** Omved Gardens Lismore Circus Community Woods Volunteer Group Grave Owner Friends of Kenwood **Growing Green** Better archway forum

#### What ethnicity do you identify with?

69 out of 69 answered



#### Which language do you feel most comfortable speaking?

66 out of 69 answered



#### Are you currently living in the UK?



#### Thanks. You've told us your ethnic group is White.

48 out of 69 answered



| French    | Australian |
|-----------|------------|
| Norwegian | Caucasian  |

#### Thanks. You've told us your ethnic group is Black or Black British.



#### Thanks. You've told us your ethnic group is mixed or multiple ethnic groups.

2 out of 69 answered



#### Please tell us your religion or belief?



#### Please tell us your age?

69 out of 69 answered



#### What is the highest level of education you have completed?



### What is your primary occupation?

69 out of 69 answered



## Please tell us the total annual income of your household before tax?



#### How would you describe your gender?

62 out of 69 answered



#### What is your sexual orientation?



# Do you consider yourself to have a disability

69 out of 69 answered



# Please tell us about your disability