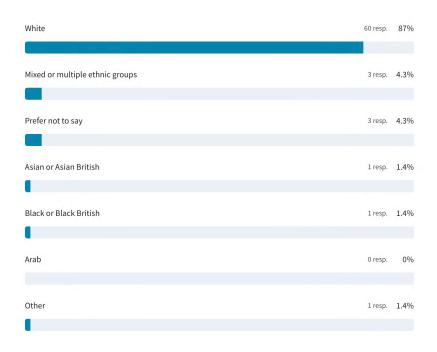

erated through feedback captured on the website. The number of respondees is described per question as these vary.

# Are you a member of any local groups? 23 out of 69 answered Highgate Society 6 resp. 26.1% Friends of Highgate Cemetery Trust 5 resp. 21.7% Dartmouth Park Neighbourhood Forum 2 resp. 8.7% Highgate Neighbourhood Forum 2 resp. 8.7% HLSI 2 resp. 8.7% Woodland Trust 2 resp. 8.7% London Wildlife Trust 1 resp. 4.3% Other 13 resp. 56.5% National Trust Queens Crescent Community Association Marylebone Birdwatching Society have previously belonged to 2 groups **Heath Hands Growing Green** Omved Gardens Lismore Circus Community Woods Volunteer Group Grave Owner Friends of Kenwood **Growing Green** Better archway forum

#### What ethnicity do you identify with?

69 out of 69 answered



#### Which language do you feel most comfortable speaking?

66 out of 69 answered



#### Are you currently living in the UK?



#### Thanks. You've told us your ethnic group is White.

48 out of 69 answered



| French    | Australian |
|-----------|------------|
| Norwegian | Caucasian  |

#### Thanks. You've told us your ethnic group is Black or Black British.



#### Thanks. You've told us your ethnic group is mixed or multiple ethnic groups.

2 out of 69 answered



#### Please tell us your religion or belief?



#### Please tell us your age?

69 out of 69 answered



#### What is the highest level of education you have completed?



### What is your primary occupation?

69 out of 69 answered



## Please tell us the total annual income of your household before tax?



#### How woul