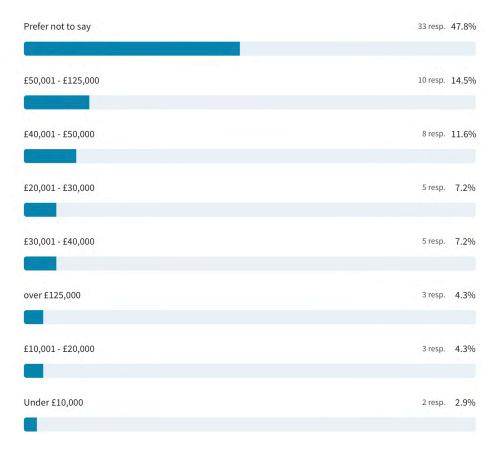

f 69 answered



#### Which language do you feel most comfortable speaking?

66 out of 69 answered



#### Are you currently living in the UK?



#### Thanks. You've told us your ethnic group is White.

48 out of 69 answered



| French    | Australian |
|-----------|------------|
| Norwegian | Caucasian  |

#### Thanks. You've told us your ethnic group is Black or Black British.



#### Thanks. You've told us your ethnic group is mixed or multiple ethnic groups.

2 out of 69 answered



#### Please tell us your religion or belief?



#### Please tell us your age?

69 out of 69 answered



#### What is the highest level of education you have completed?



### What is your primary occupation?

69 out of 69 answered



## Please tell us the total annual income of your household before tax?



#### How would you describe your gender?

62 out of 69 answered



#### What is your sexual orientation?



# Do you consider yourself to have a disability

69 out of 69 answered



# Please tell us about your disability



# HIGHGATE CEMETERY.

Statement of Community Involvement November 2024

> Steve McAdam