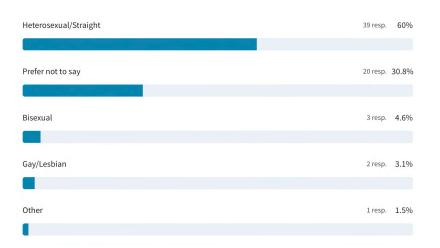

re you currently living in the UK?



#### Thanks. You've told us your ethnic group is White.

48 out of 69 answered



| French    | Australian |
|-----------|------------|
| Norwegian | Caucasian  |

#### Thanks. You've told us your ethnic group is Black or Black British.



#### Thanks. You've told us your ethnic group is mixed or multiple ethnic groups.

2 out of 69 answered



#### Please tell us your religion or belief?



#### Please tell us your age?

69 out of 69 answered



#### What is the highest level of education you have completed?



### What is your primary occupation?

69 out of 69 answered



## Please tell us the total annual income of your household before tax?



#### How would you describe your gender?

62 out of 69 answered



#### What is your sexual orientation?



# Do you consider yourself to have a disability

69 out of 69 answered



# Please tell us about your disability



# HIGHGATE CEMETERY.

Statement of Community Involvement November 2024

> Steve McAdam