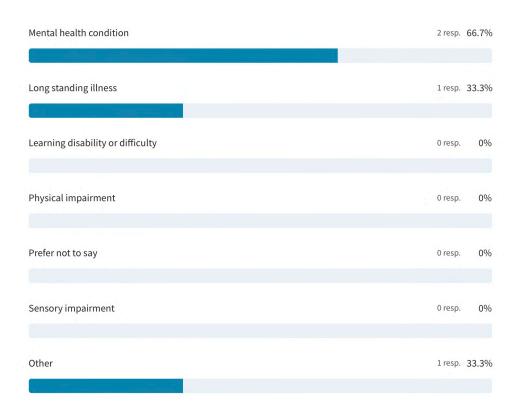

| French    | Australian |
|-----------|------------|
| Norwegian | Caucasian  |

#### Thanks. You've told us your ethnic group is Black or Black British.



#### Thanks. You've told us your ethnic group is mixed or multiple ethnic groups.

2 out of 69 answered



#### Please tell us your religion or belief?



#### Please tell us your age?

69 out of 69 answered



#### What is the highest level of education you have completed?



### What is your primary occupation?

69 out of 69 answered



## Please tell us the total annual income of your household before tax?



#### How would you describe your gender?

62 out of 69 answered



#### What is your sexual orientation?



# Do you consider yourself to have a disability

69 out of 69 answered



# Please tell us about your disability



# HIGHGATE CEMETERY.

Statement of Community Involvement November 2024

> Steve McAdam