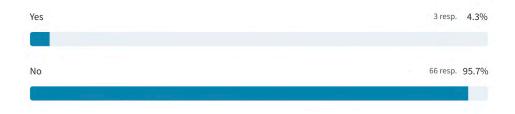

nic group is White.

48 out of 69 answered



| French    | Australian |
|-----------|------------|
| Norwegian | Caucasian  |

#### Thanks. You've told us your ethnic group is Black or Black British.



#### Thanks. You've told us your ethnic group is mixed or multiple ethnic groups.

2 out of 69 answered



#### Please tell us your religion or belief?



#### Please tell us your age?

69 out of 69 answered



#### What is the highest level of education you have completed?



### What is your primary occupation?

69 out of 69 answered



## Please tell us the total annual income of your household before tax?



#### How would you describe your gender?

62 out of 69 answered



#### What is your sexual orientation?



# Do you consider yourself to have a disability

69 out of 69 answered



# Please tell us about your disability



# HIGHGATE CEMETERY.

Statement of Community Involvement November 2024

> Steve McAdam