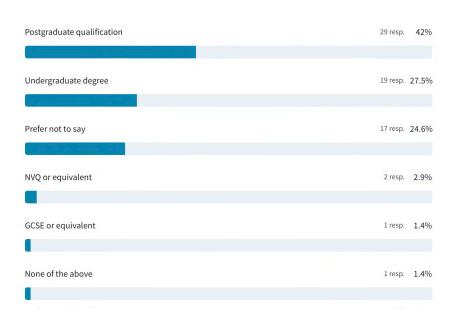

Volunteer Group Grave Owner Friends of Kenwood **Growing Green** Better archway forum

#### What ethnicity do you identify with?

69 out of 69 answered



#### Which language do you feel most comfortable speaking?

66 out of 69 answered



#### Are you currently living in the UK?



#### Thanks. You've told us your ethnic group is White.

48 out of 69 answered



| French    | Australian |
|-----------|------------|
| Norwegian | Caucasian  |

#### Thanks. You've told us your ethnic group is Black or Black British.



#### Thanks. You've told us your ethnic group is mixed or multiple ethnic groups.

2 out of 69 answered



#### Please tell us your religion or belief?



#### Please tell us your age?

69 out of 69 answered



#### What is the highest level of education you have completed?



### What is your primary occupation?

69 out of 69 answered



## Please tell us the total annual income of your household before tax?



#### How would you describe your gender?

62 out of 69 answered



#### What is your sexual orientation?



# Do you consider yourself to have a disability

69 out of 69 answered



# Please tell us about your disability



# HIGHGATE CEMETERY.

Statement of Community Involvement November 2024

> Steve McAdam