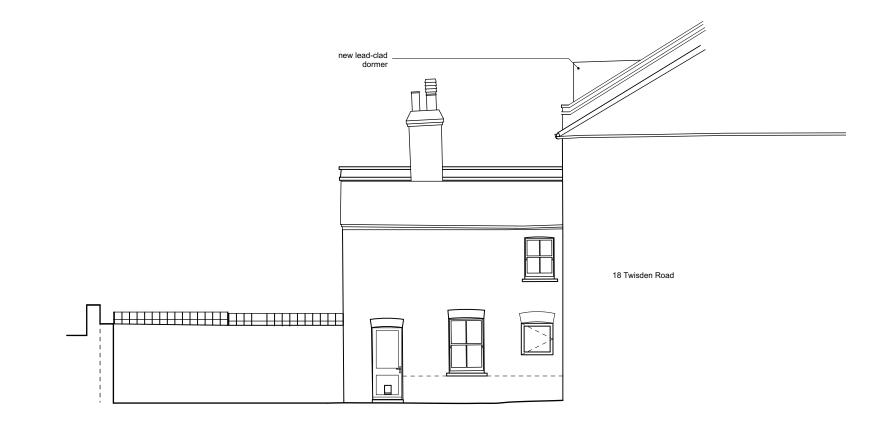

## (1) = Covered in previously submitted Lawful Development Application: PP-13503869

0 1 2 5m

| Rev                                                                              | Date     | Notes                     |    |                        |
|----------------------------------------------------------------------------------|----------|---------------------------|----|------------------------|
| A                                                                                | 03/12/24 | lead-dormer ILO slate-hur | ng |                        |
|                                                                                  |          |                           |    |                        |
|                                                                                  |          |                           |    |                        |
|                                                                                  |          |                           |    |                        |
|                                                                                  |          |                           |    |                        |
|                                                                                  |          |                           |    |                        |
|                                                                                  |          | l                         |    |                        |
|                                                                                  |          | l                         |    |                        |
|                                                                                  |          | l                         |    |                        |
|                                                                                  |          |                           |    |                        |
|                                                                                  | L        | L                         |    |                        |
| robert <b>dye</b>                                                                |          |                           |    |                        |
| Robert Dye Architects LLP<br>4 Ella Mews, Cressy Road London NW3 2NH             |          |                           |    |                        |
| tel: 020 7267 9388 www.robertdye.c<br>fax: 020 7267 9345 email: info@robertdye.c |          |                           |    |                        |
| project 16 Twisden Road 9roject no   321                                         |          |                           |    |                        |
| drawing                                                                          |          | Proposed                  |    | scale<br>1:100 @A3     |
| East Elevation                                                                   |          |                           |    | drawn by<br>SD         |
| drawing no PA 204 A                                                              |          |                           |    | date<br>November 2024  |
|                                                                                  |          |                           |    | dwg status<br>Planning |