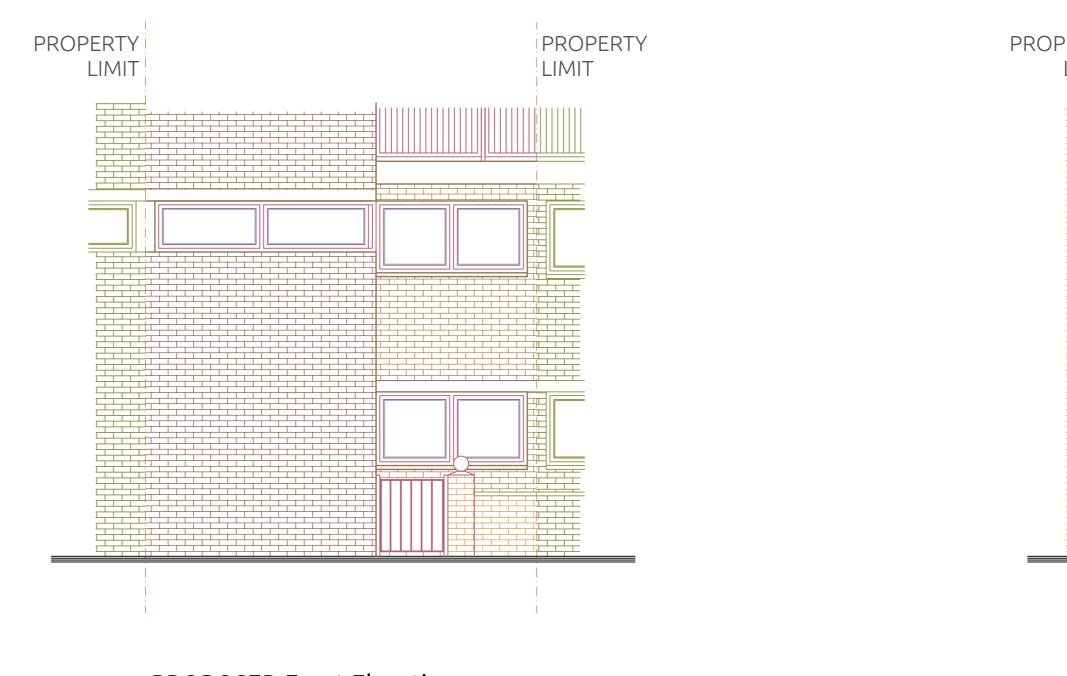

and structural engineer's drawings.

3 | All work to comply with current Building Regulations and codes of practice. before any fabrication / site works occur.

administrator before undertaking the work described in the drawings.

2 | Read in conjunction with all other Architect's 5 | Dimensions are approximate site dimensions and are to be verified by the contractor on site



## PROPOSED First Floor Plan Scale : 1 | 50

6 | Contractor is responsible for all temporary propping to existing structure.





© 2024 Ace enginee All rights reserved







|                      | Project :        |                        | Designed By : |
|----------------------|------------------|------------------------|---------------|
|                      |                  | 4                      |               |
| ACA                  |                  | WIDFORD                | Drawn By :    |
| ngineering solutions | Location:        | 4 Widford, Castle Road | Checked By :  |
|                      |                  | LONDON, NW1 8TE        | Approved By : |
| ys.co.uk             | Ordered By :     |                        |               |
| ering solutions      |                  | FAHIMEH JAFARI         | Field :       |
|                      | Project Number : | 2 4 0 8 1 9            | Scale :       |
|                      |