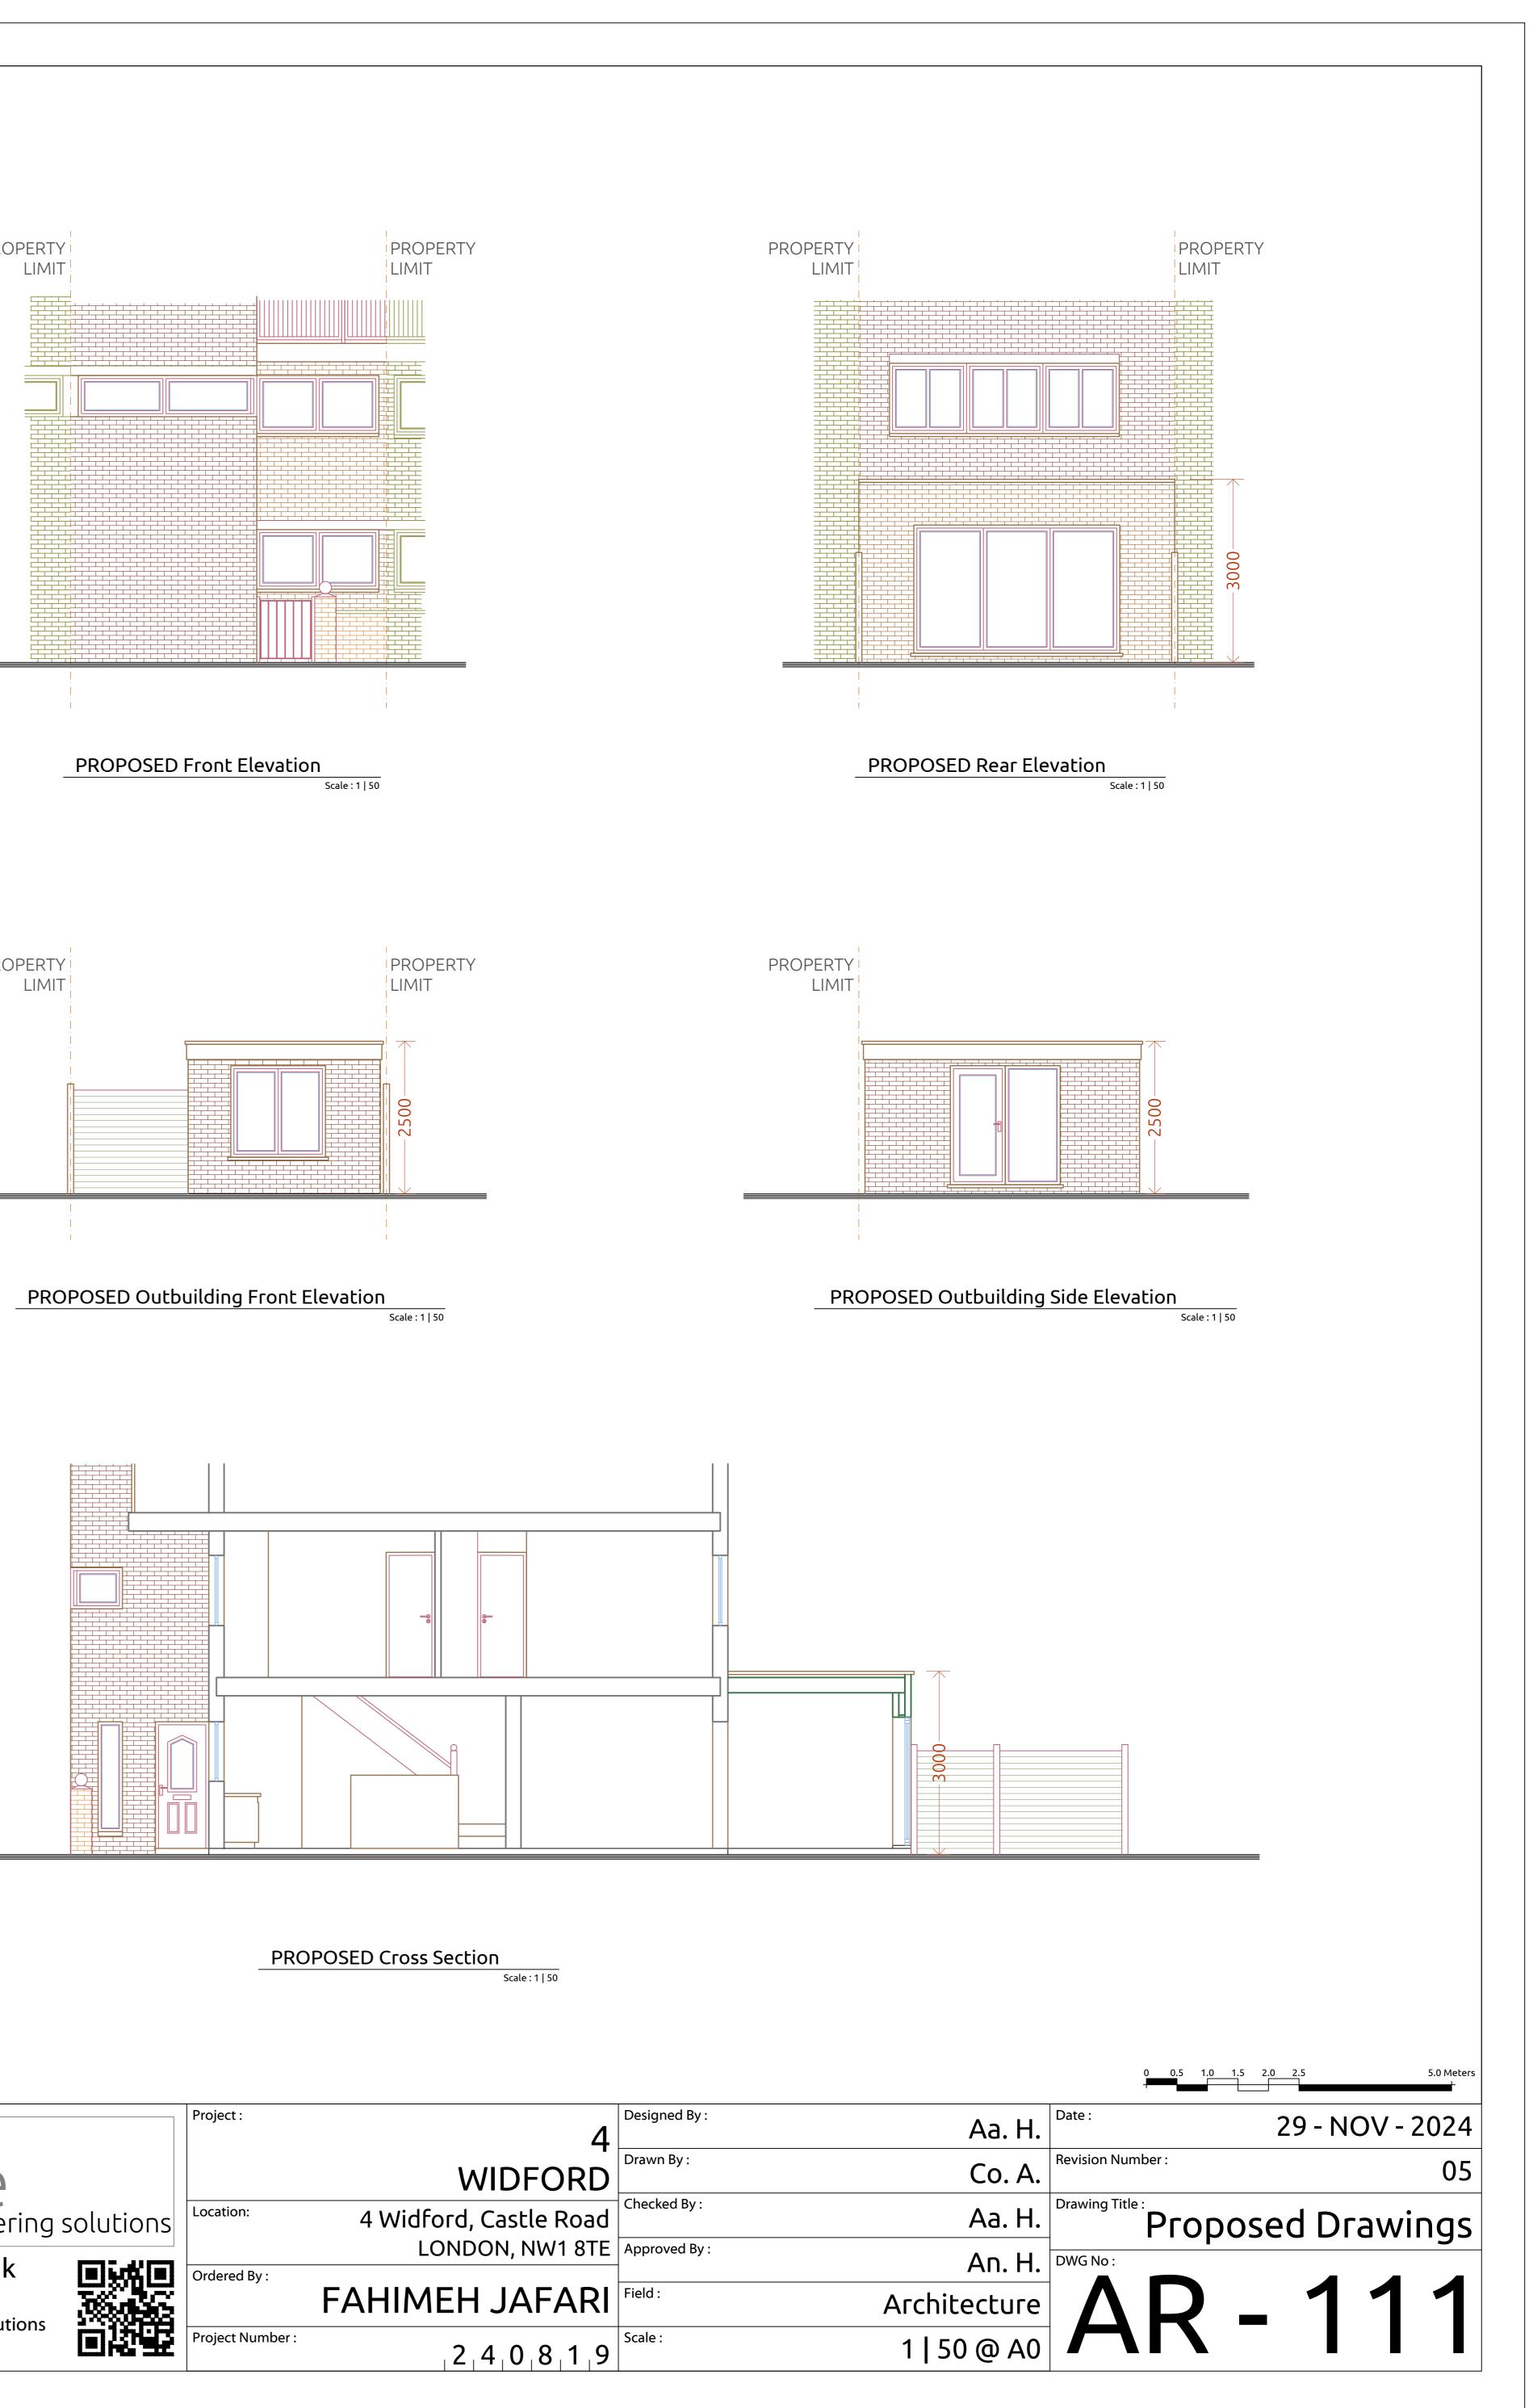

## PROPOSED First Floor Plan Scale : 1 | 50

6 | Contractor is responsible for all temporary propping to existing structure.

© 2024 Ace enginee All rights reserved

|                      | Project :        |                        | Designed By : |
|----------------------|------------------|------------------------|---------------|
|                      |                  | 4                      |               |
| ACA                  |                  | WIDFORD                | Drawn By :    |
| ngineering solutions | Location:        | 4 Widford, Castle Road | Checked By :  |
|                      |                  | LONDON, NW1 8TE        | Approved By : |
| ys.co.uk             | Ordered By :     |                        |               |
| ering solutions      |                  | FAHIMEH JAFARI         | Field :       |
|                      | Project Number : | 2 4 0 8 1 9            | Scale :       |
|                      |                  |                        |               |