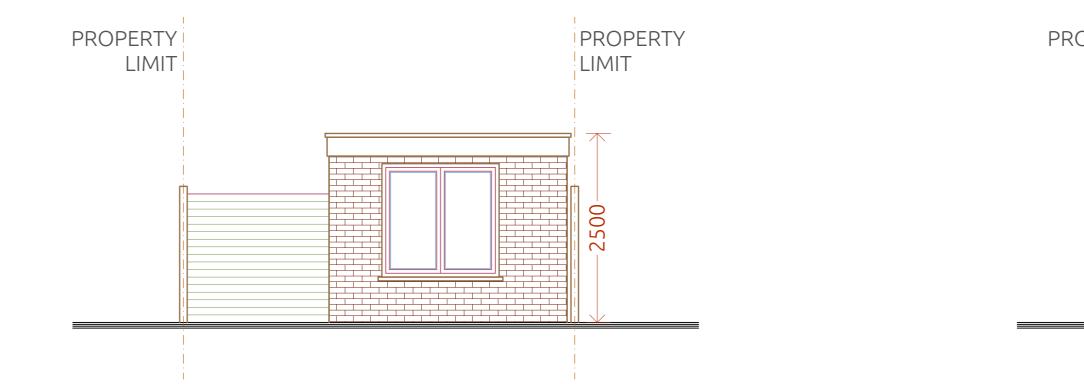

and structural engineer's drawings.

3 | All work to comply with current Building Regulations and codes of practice. before any fabrication / site works occur.

administrator before undertaking the work described in the drawings.

2 | Read in conjunction with all other Architect's 5 | Dimensions are approximate site dimensions and are to be verified by the contractor on site



## PROPOSED First Floor Plan Scale : 1 | 50

6 | Contractor is responsible for all temporary propping to existing structure.





© 2024 Ace enginee All rights reserved







|                      | Project :        |                        | Designed By : |
|----------------------|------------------|------------------------|---------------|
|                      |                  | 4                      |               |
| ACA                  |                  | WIDFORD                | Drawn By :    |
| ngineering solutions | Location:        | 4 Widford, Castle Road | Checked By :  |
|                      |                  | LONDON, NW1 8TE        | Approved By : |
| ys.co.uk             | Ordered By :     |                        |               |
| ering solutions      |                  | FAHIMEH JAFARI         | Field :       |
|                      | Project Number : | 2 4 0 8 1 9            | Scale :       |
|                      |