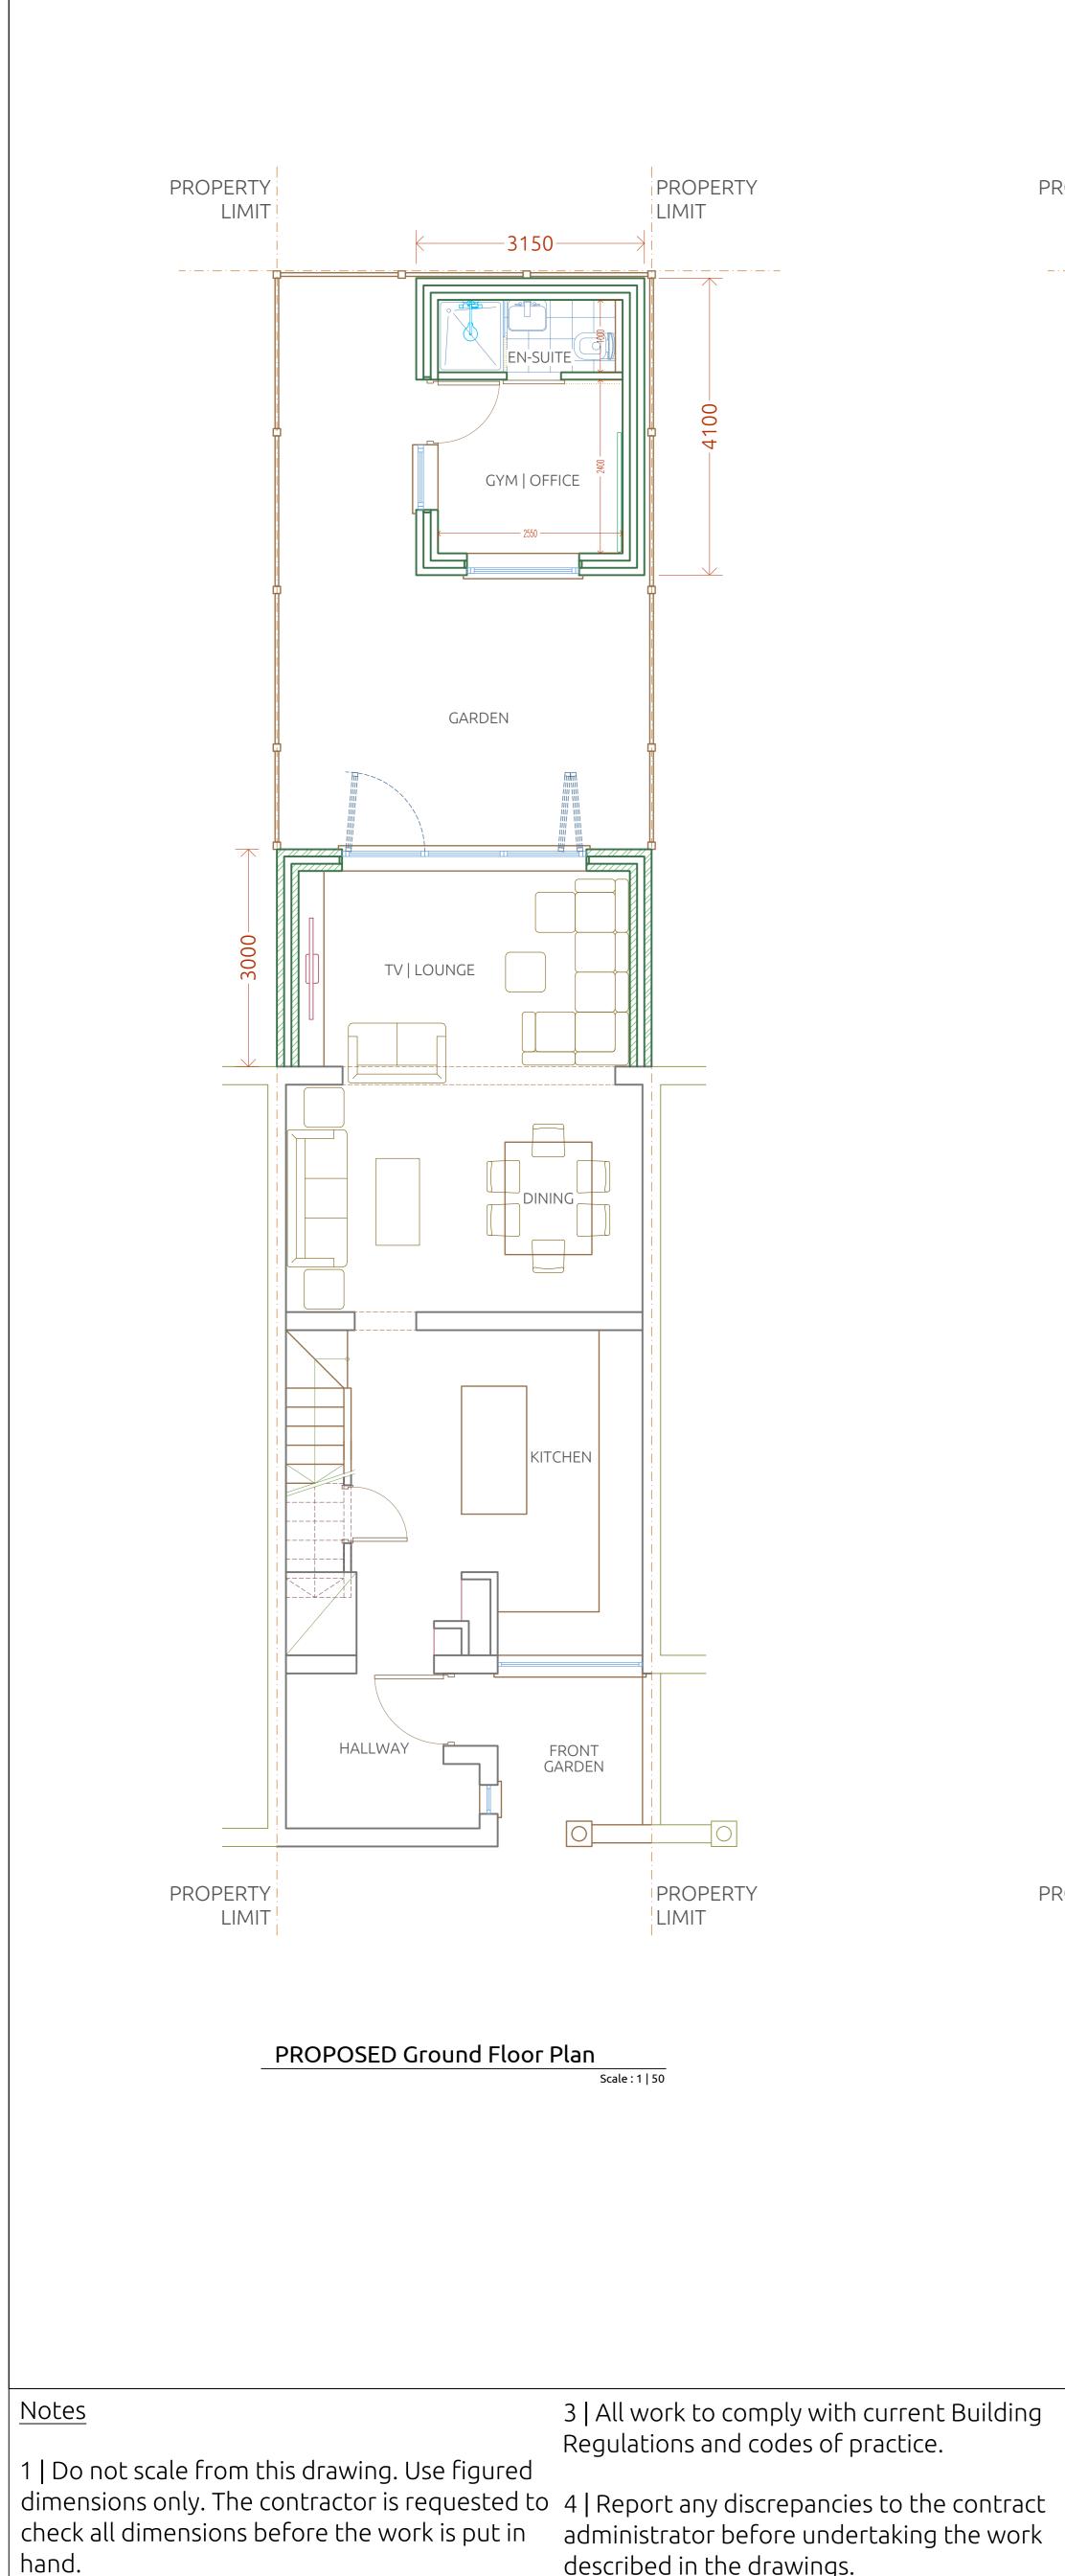

2 | Read in conjunction with all other Architect's 5 | Dimensions are approximate site dimensions and are to be verified by the contractor on site

## PROPOSED First Floor Plan Scale : 1 | 50

6 | Contractor is responsible for all temporary propping to existing structure.

© 2024 Ace enginee All rights reserved

|                      | Project :        |                        | Designed By : |
|----------------------|------------------|------------------------|---------------|
|                      |                  | 4                      |               |
| ACA                  |                  | WIDFORD                | Drawn By :    |
| ngineering solutions | Location:        | 4 Widford, Castle Road | Checked By :  |
|                      |                  | LONDON, NW1 8TE        | Approved By : |
| ys.co.uk             | Ordered By :     |                        |               |
| ering solutions      |                  | FAHIMEH JAFARI         | Field :       |
|                      | Project Number : | 2 4 0 8 1 9            | Scale :       |
|                      |                  |                        |               |