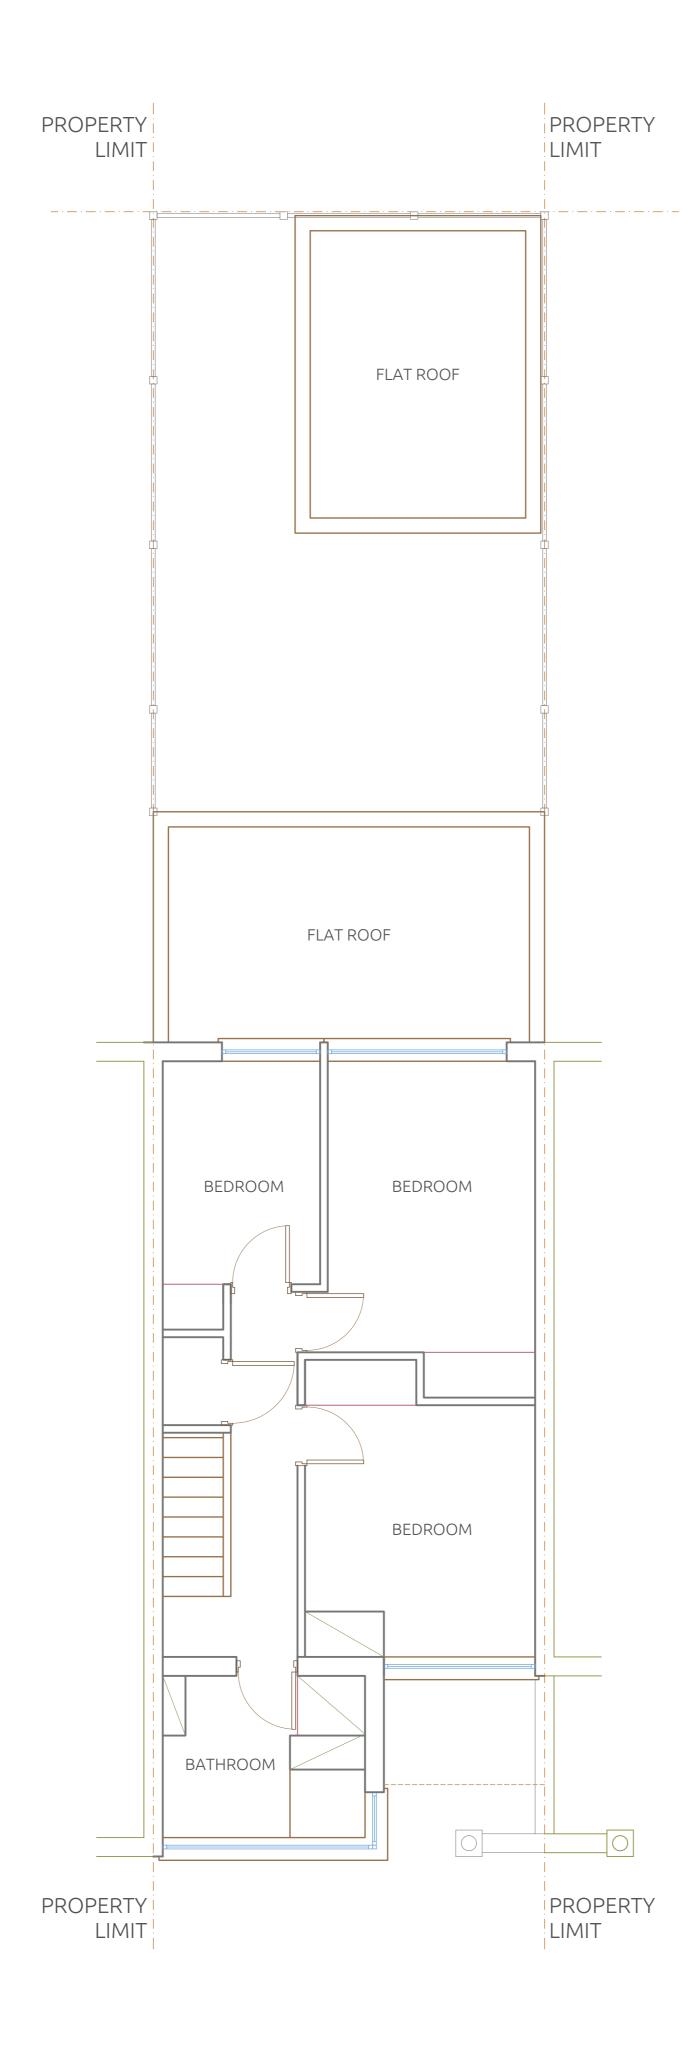

## PROPOSED First Floor Plan Scale : 1 | 50

6 | Contractor is responsible for all temporary propping to existing structure.

© 2024 Ace enginee All rights reserved

|                      | Project :        |                        | Designed By : |
|----------------------|------------------|------------------------|---------------|
|                      |                  | 4                      |               |
| ACA                  |                  | WIDFORD                | Drawn By :    |
| ngineering solutions | Location:        | 4 Widford, Castle Road | Checked By :  |
|                      |                  | LONDON, NW1 8TE        | Approved By : |
| ys.co.uk             | Ordered By :     |                        |               |
| ering solutions      |                  | FAHIMEH JAFARI         | Field :       |
|                      | Project Number : | 2 4 0 8 1 9            | Scale :       |
|                      |                  |                        |               |