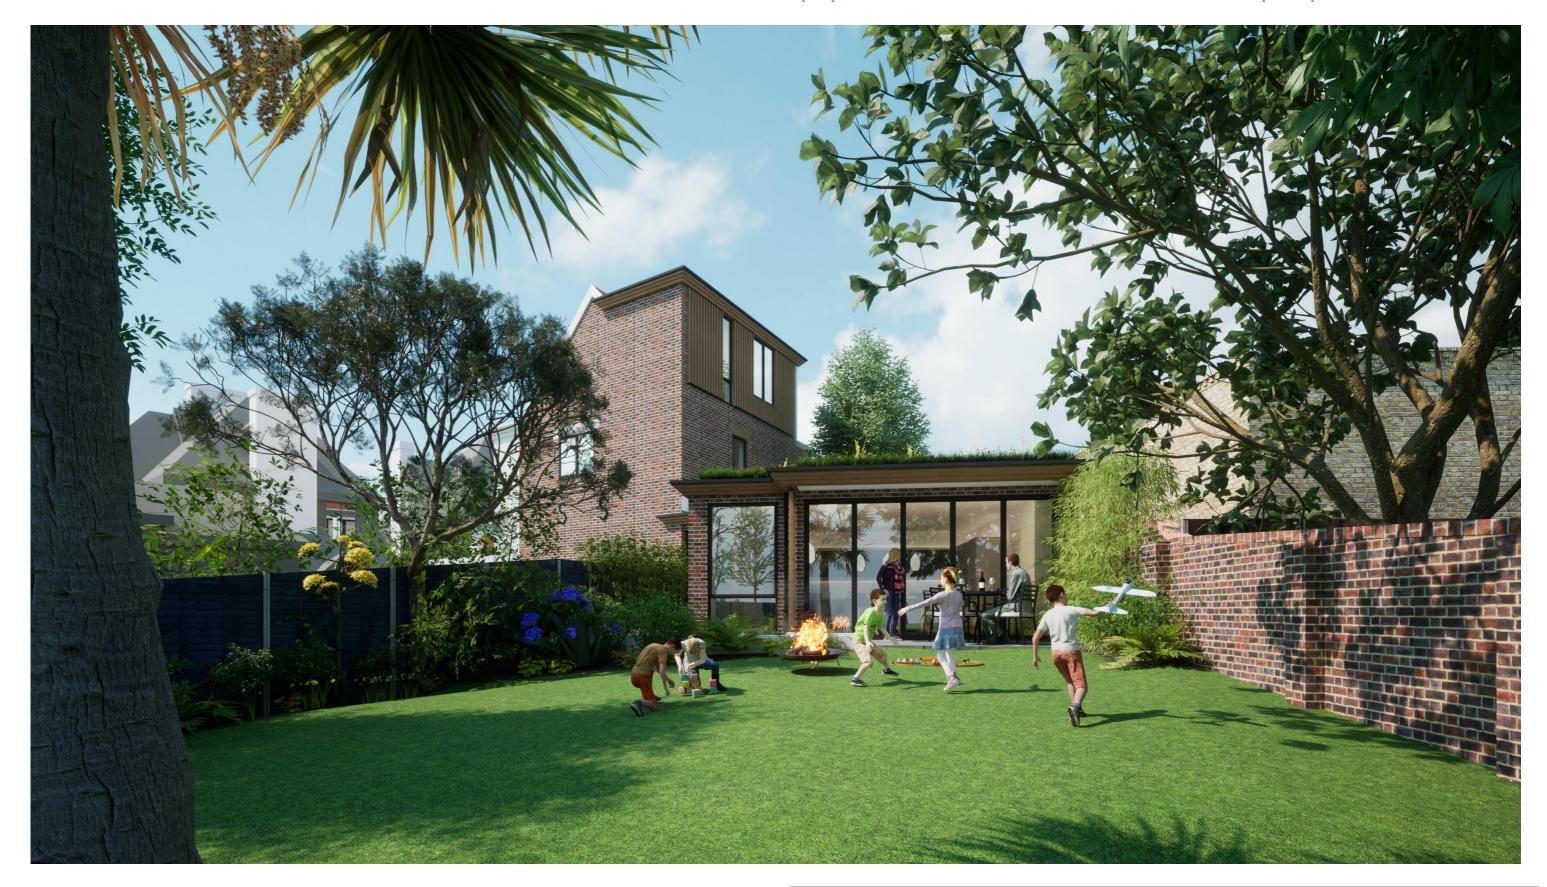

Job no: drawing no: revision: 2307 - PL-03-20 <sup>project:</sup> 14a Keats Grove drawing: CGI visual 4 - rear garden

Rev Comment

drawing no: Job no: revision: 2307 - PL-03-21

scale @ A3 1:5.58

<sup>project:</sup> 14a Keats Grove <sup>drawing:</sup> CGI visual 5 - Road entrance