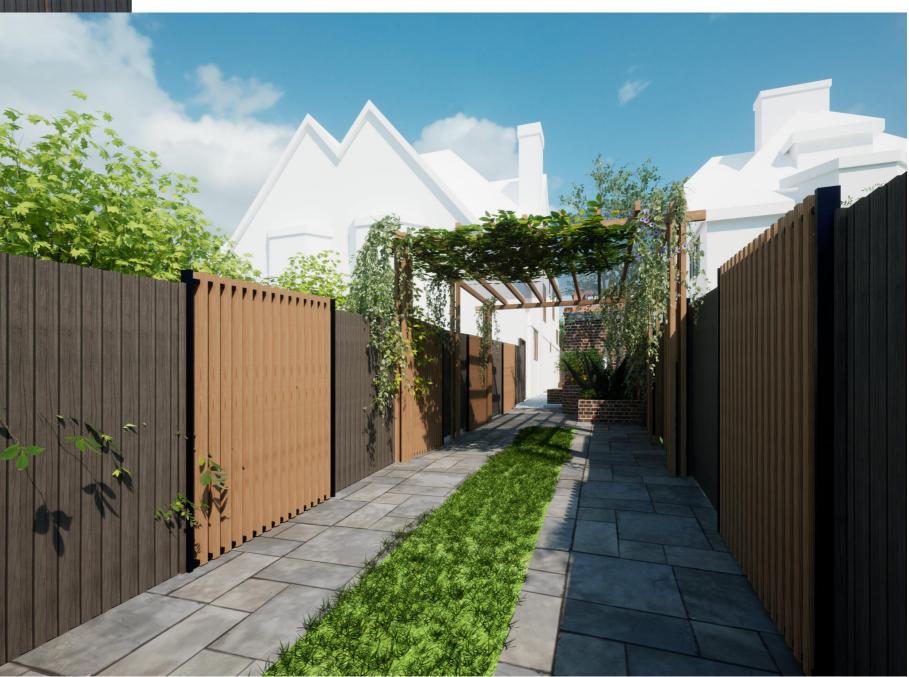

Job no: drawing no: revision: 2307 - PL-03-20 <sup>project:</sup> 14a Keats Grove drawing: CGI visual 4 - rear garden

Rev Comment

drawing no: Job no: revision: 2307 - PL-03-21

scale @ A3 1:5.58

<sup>project:</sup> 14a Keats Grove <sup>drawing:</sup> CGI visual 5 - Road entrance