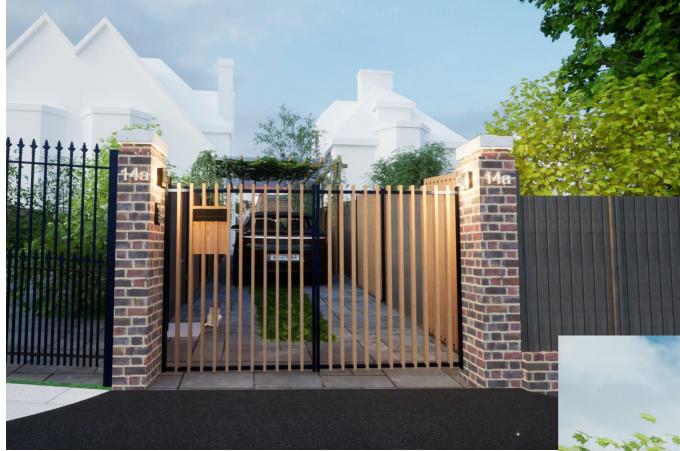

2307 - PL-03-17 project: 14a Keats Grove drawing: CGI visual 1 - Front yard

drawing no: revision:

scale @ A3

Rev Comment

Job no:





scale @ A3

2307 - PL-03-18 project: 14a Keats Grove drawing: CGI visual 2 - Front yard approach

drawing no: revision:

Rev Comment

Job no:





scale @ A3

Job no: drawing no: revision: **2307 - PL-03-19** project: 14a Keats Grove drawing: CGI visual 3 - Rear garden

Rev Comment

-





scale @ A3

Job no: drawing no: revision: 2307 - PL-03-20 <sup>project:</sup> 14a Keats Grove drawing: CGI visual 4 - rear garden

Rev Comment







drawing no: Job no: revision: 2307 - PL-03-21

scale @ A3 1:5.58

<sup>project:</sup> 14a Keats Grove <sup>drawing:</sup> CGI visual 5 - Road entrance

Rev Comment