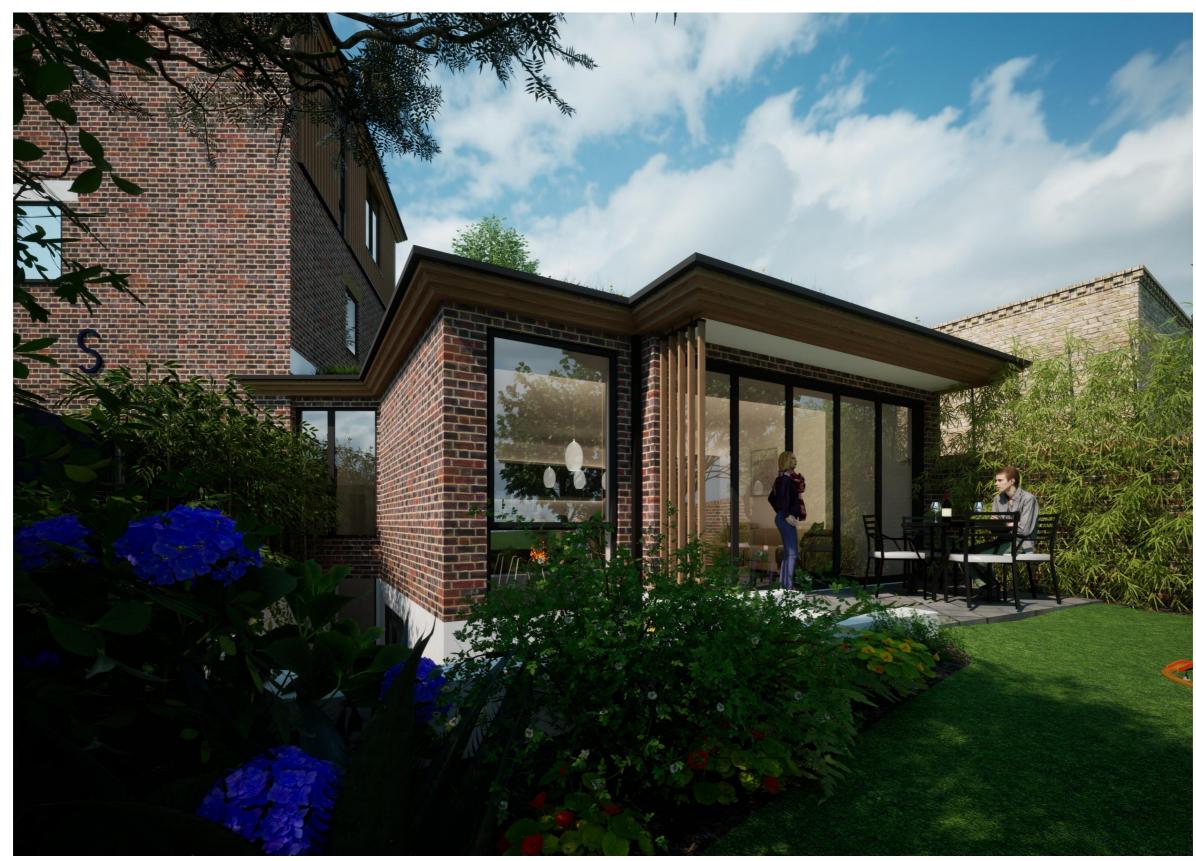

Job no: drawing no: revision: 2307 - PL-03-20 <sup>project:</sup> 14a Keats Grove drawing: CGI visual 4 - rear garden

Rev Comment

drawing no: Job no: revision: 2307 - PL-03-21

scale @ A3 1:5.58

<sup>project:</sup> 14a Keats Grove <sup>drawing:</sup> CGI visual 5 - Road entrance