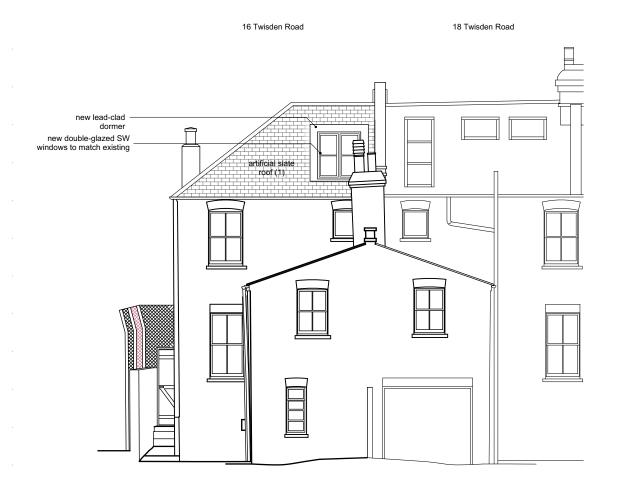

DO NOT SCALE FROM THE DRAWING

(1) = Covered in previously submitted Lawful Development Application: PP-13503869

1 2 5m

| Rev | Date     | Notes                      |
|-----|----------|----------------------------|
| Α   | 03/12/24 | lead-dormer ILO slate-hung |
|     |          |                            |
|     |          |                            |
|     |          |                            |
|     |          |                            |
|     |          |                            |
|     |          |                            |
|     |          |                            |
|     |          |                            |
|     |          |                            |
|     |          |                            |

## robert**dye**

Robert Dye Architects LLP 4 Ella Mews, Cressy Road London NW3 2NH

PA 202

tel: 020 7267 9388 fax: 020 7267 9345

www.robertdye.com email: info@robertdye.com

| project    | 16 Twisden Road | project no<br>321 |                    |
|------------|-----------------|-------------------|--------------------|
| drawing    | Proposed        |                   | scale<br>1:100 @A3 |
|            | Rear Elevation  |                   | drawn by<br>SD     |
| drawing no |                 | rev               | date               |