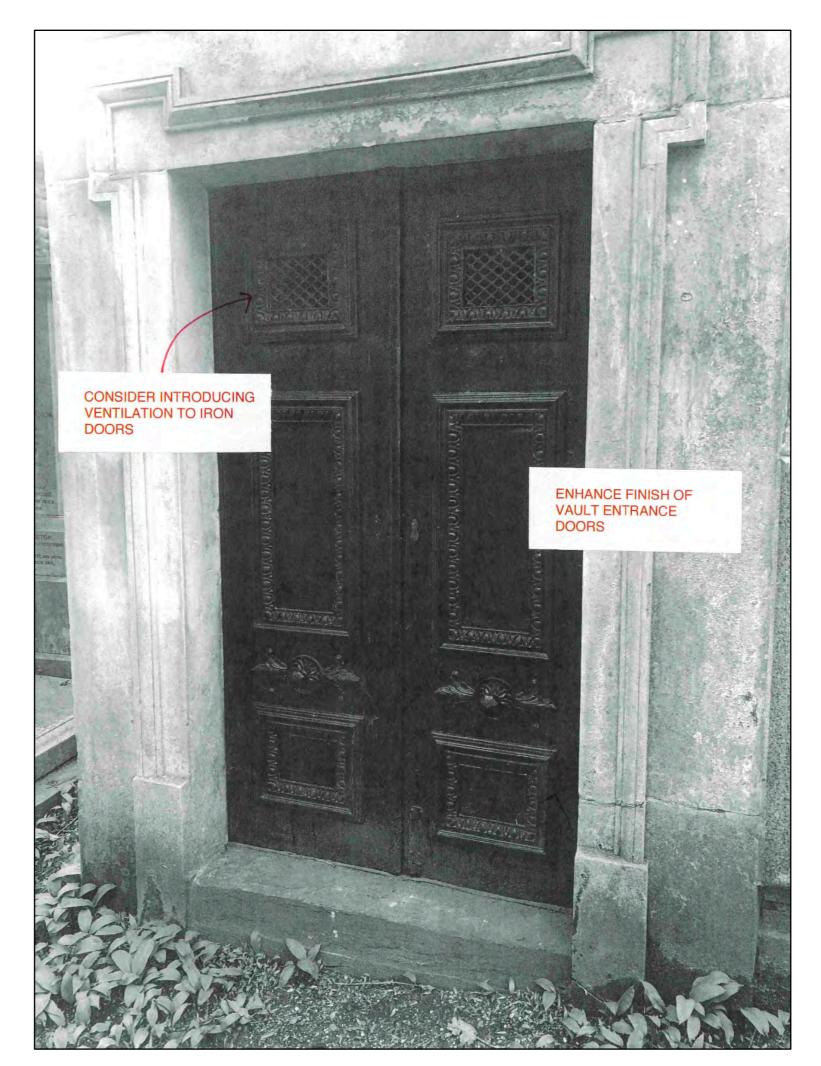

|
|               |          |              |
|               |          |              |
|               |          |              |
| $\dashv$      |          |              |
| +             |          |              |
| +             |          |              |
| $\rightarrow$ |          |              |
| $\perp$       |          |              |
|               |          |              |
| $\neg$        |          |              |
| -             |          |              |

Content
Otway Mausoleum

Otway Mausoleum Proposed

Scale 1:50 AT A1 Date APR 2024

## HIGHGATE CEMETERY PROJECT 10

WEST SCOTT ARCHITECTS
The Studio, 3A Bath Road,
Bedford Park W4 1LL
E-mail: studio@westscottarchitects.co.uk

Tel 020 8995 4275 Fax 020 8742 7186

Key

Drawing Number 1066-10-15-20-P2















|       | dimensions no<br>on site or refe |  |  |
|-------|----------------------------------|--|--|
| Notes |                                  |  |  |
|       |                                  |  |  |
|       |                                  |  |  |
|       |                                  |  |  |
|       |                                  |  |  |
|       |                                  |  |  |
|       |                                  |  |  |
|       |                                  |  |  |
|       |                                  |  |  |
|       |                                  |  |  |
|       |                                  |  |  |
|       |                                  |  |  |
|       |                                  |  |  |
|       |