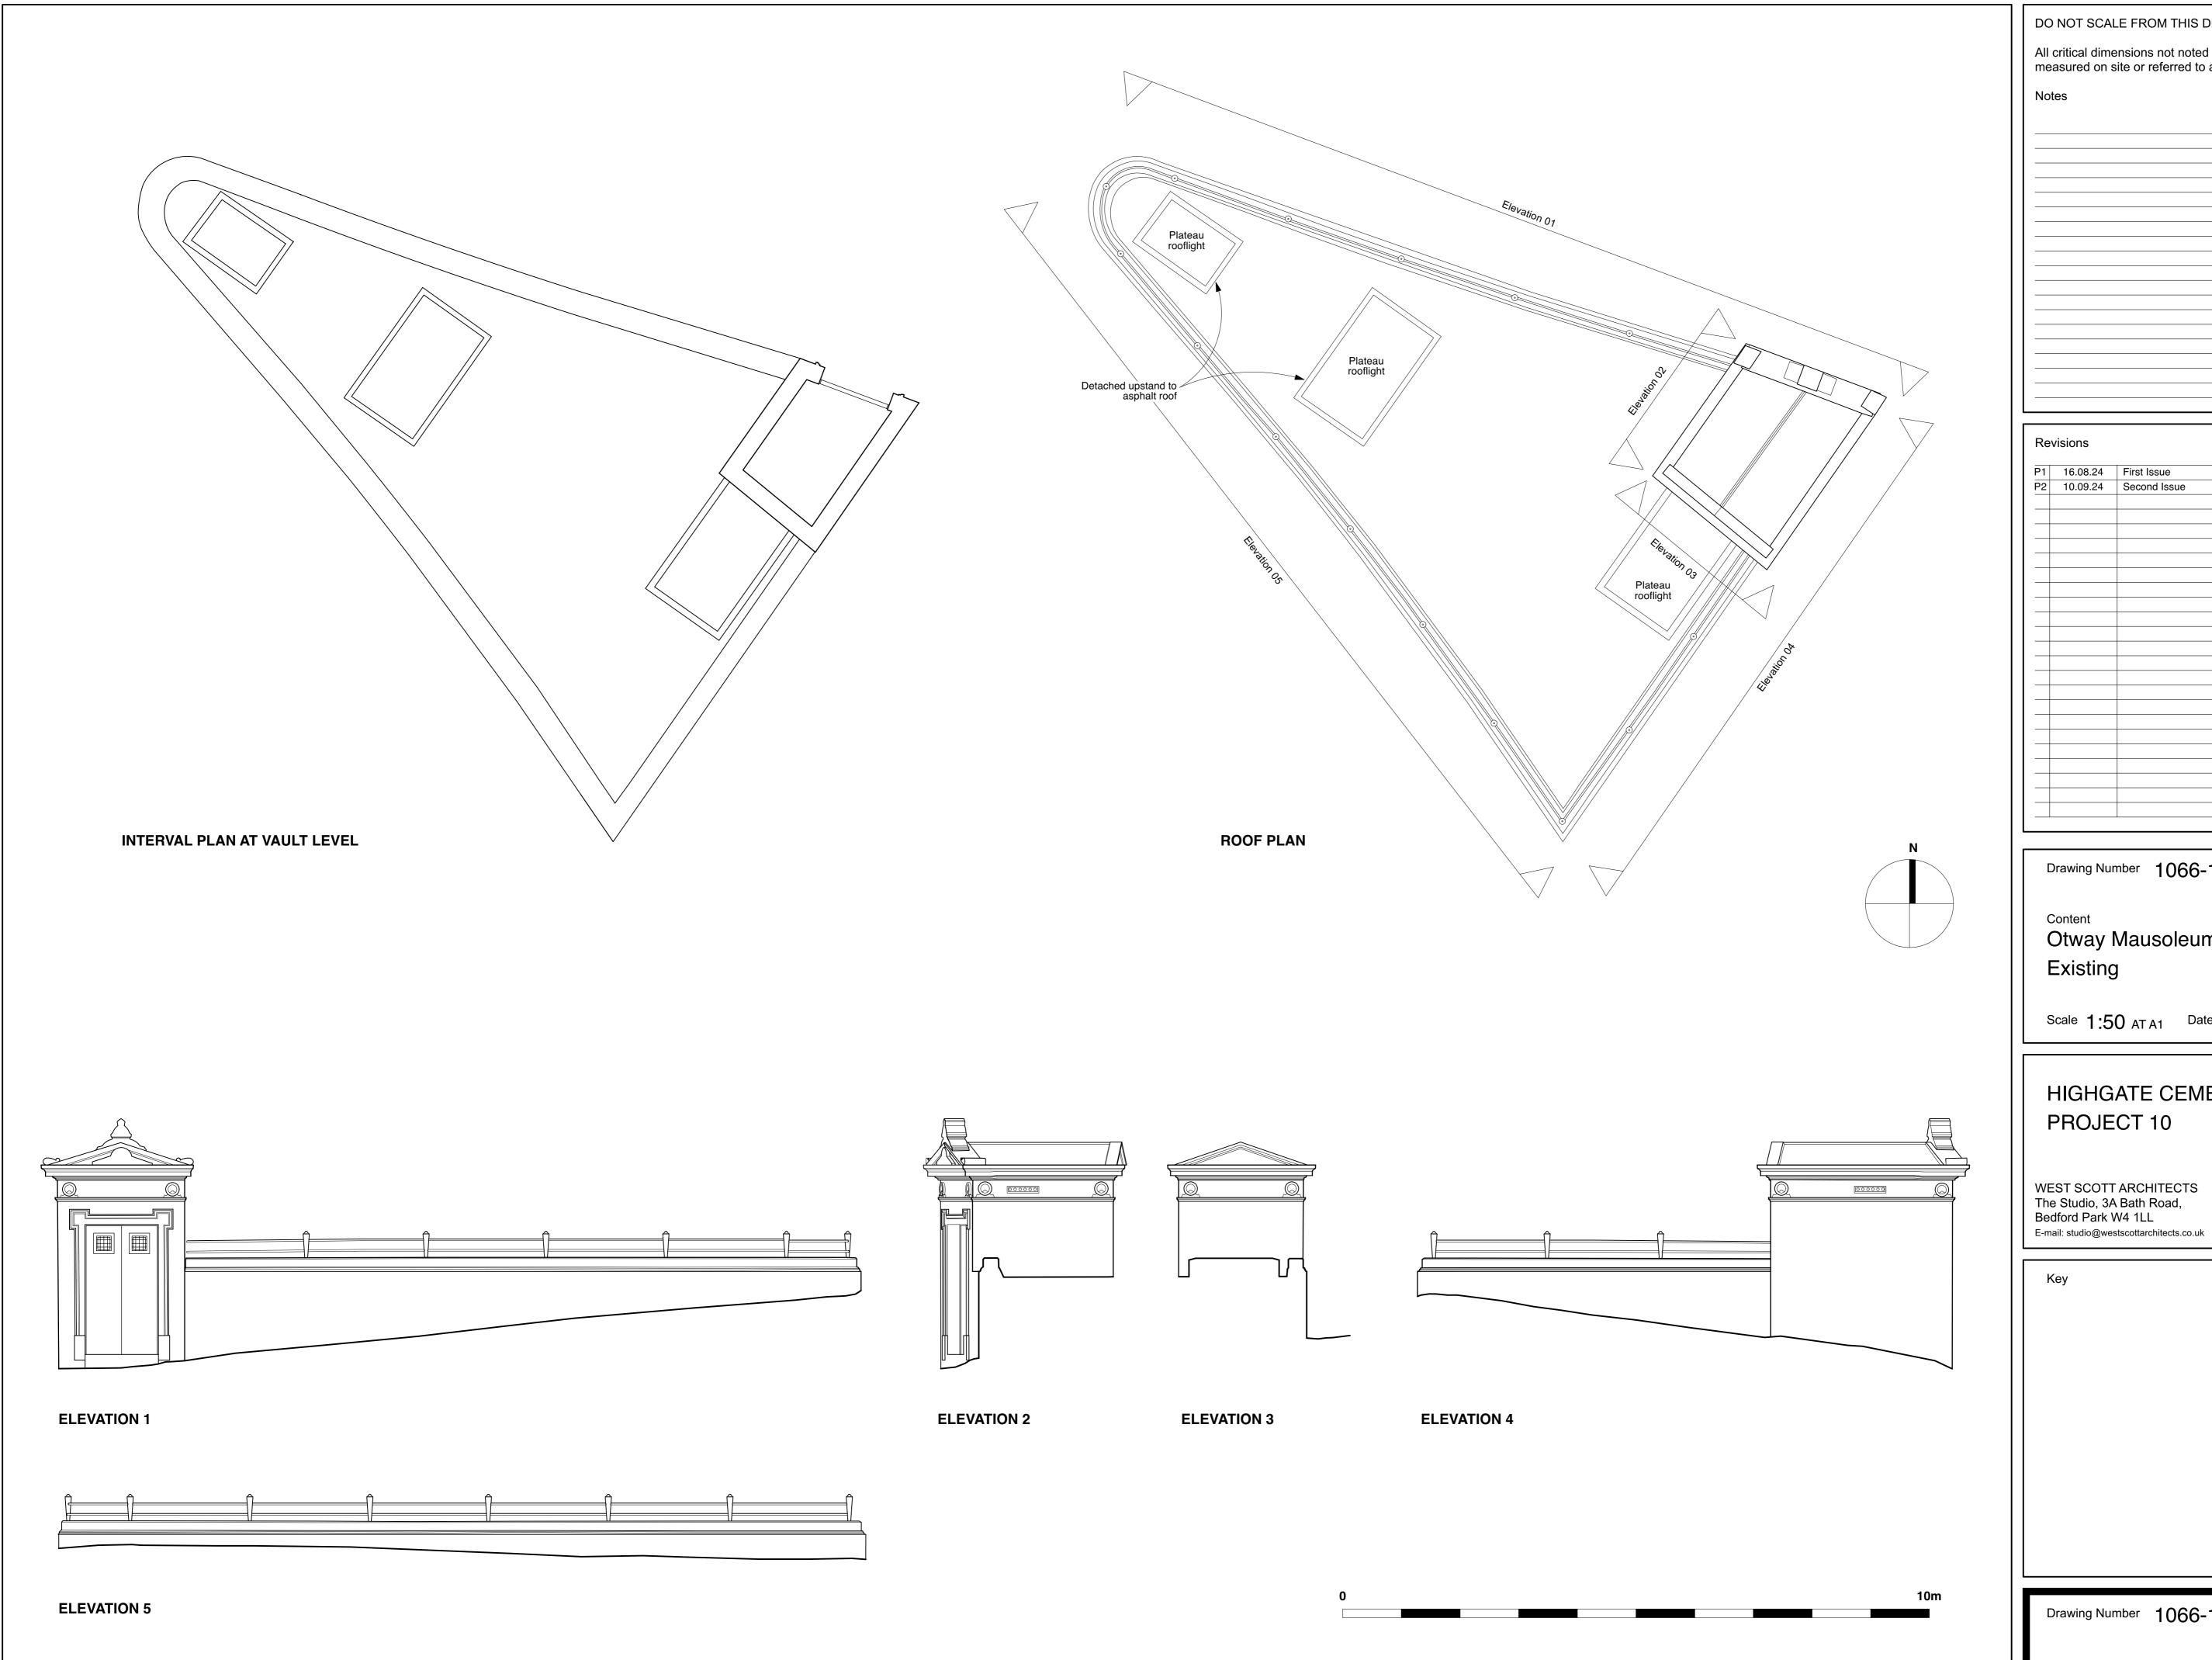

Drawing Number 1066-10-15-10-P2

Content

Otway Mausoleum Existing

Scale 1:50 AT A1 Date APR 2024

## HIGHGATE CEMETERY PROJECT 10

WEST SCOTT ARCHITECTS The Studio, 3A Bath Road, Bedford Park W4 1LL

Tel 020 8995 4275 Fax 020 8742 7186

Drawing Number 1066-10-15-10-P2

| DONOIS | CALE FROM THIS DI                                  | RAWING. |
|--------|----------------------------------------------------|---------|
|        | limensions not noted a<br>on site or referred to a |         |
| Notes  |                                                    |         |
|        |                                                    |         |
|        |                                                    |         |
|        |                                                    |         |
|        |                                                    |         |
|        |                                                    |         |
|        |                                                    |         |
|        |                                                    |         |
|        |                                                    |         |
|        |                                                    |         |
|        |                                                    |         |
|        |                                                    |         |