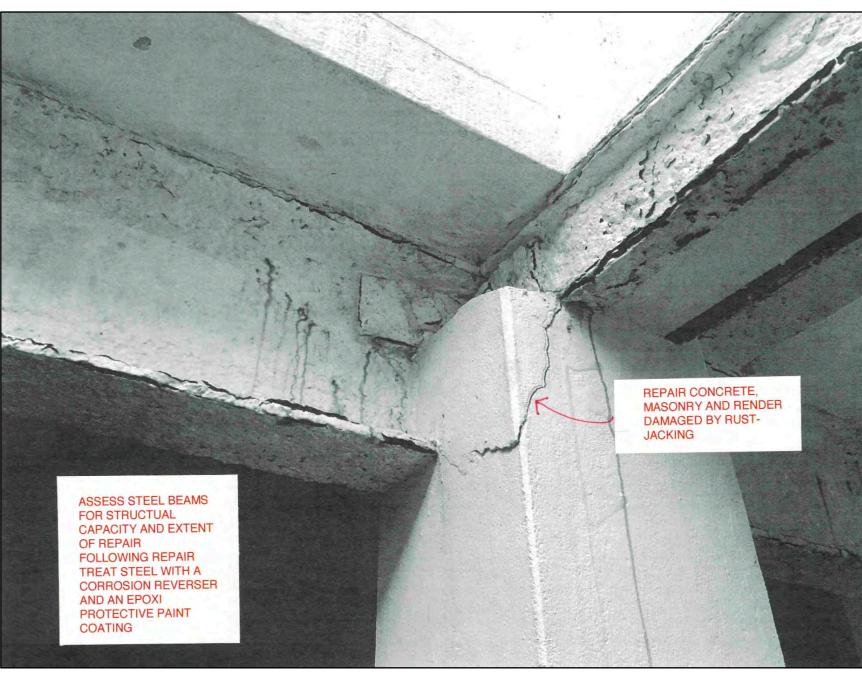

|
|               |          |              |
|               |          |              |
|               |          |              |
| $\dashv$      |          |              |
| +             |          |              |
| +             |          |              |
| $\rightarrow$ |          |              |
| $\perp$       |          |              |
|               |          |              |
| $\neg$        |          |              |
| -             |          |              |

Content
Otway Mausoleum

Otway Mausoleum Proposed

Scale 1:50 AT A1 Date APR 2024

## HIGHGATE CEMETERY PROJECT 10

WEST SCOTT ARCHITECTS
The Studio, 3A Bath Road,
Bedford Park W4 1LL
E-mail: studio@westscottarchitects.co.uk

Tel 020 8995 4275 Fax 020 8742 7186

Key

Drawing Number 1066-10-15-20-P2















|       | dimensions no<br>on site or refe |  |  |
|-------|----------------------------------|--|--|
| Notes |                                  |  |  |
|       |                                  |  |  |
|       |                                  |  |  |
|       |                                  |  |  |
|       |                                  |  |  |
|       |                                  |  |  |
|       |                                  |  |  |
|       |                                  |  |  |
|       |                                  |  |  |
|       |                                  |  |  |
|       |                                  |  |  |
|       |                                  |  |  |
|       |                                  |  |  |
|       |