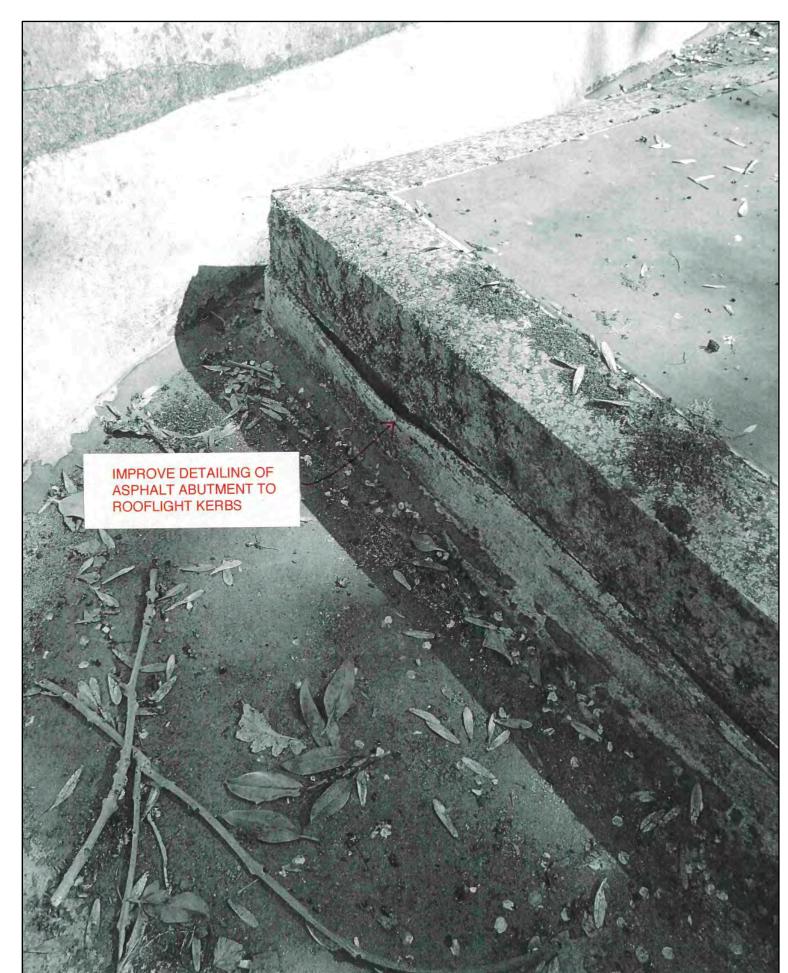

|              |  |  |  |  |
| _      |           |              |  |  |  |  |
|        |           |              |  |  |  |  |
| $\neg$ |           |              |  |  |  |  |
| $\top$ |           |              |  |  |  |  |
|        |           |              |  |  |  |  |
|        |           |              |  |  |  |  |
|        |           |              |  |  |  |  |
|        |           |              |  |  |  |  |
|        |           |              |  |  |  |  |

Drawing Number 1066-10-15-21-P2

Content

Otway Mausoleum Proposed

Scale 1:50 AT A1 Date APR 2024

## HIGHGATE CEMETERY PROJECT 10

WEST SCOTT ARCHITECTS The Studio, 3A Bath Road, Bedford Park W4 1LL E-mail: studio@westscottarchitects.co.uk

Tel 020 8995 4275 Fax 020 8742 7186

Drawing Number 1066-10-15-21-P2