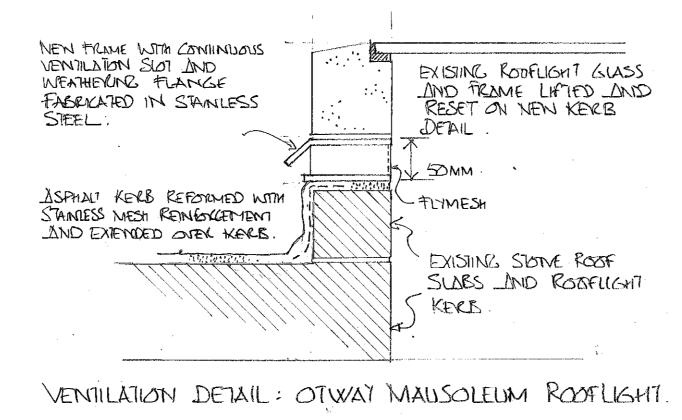

|
|               |          |              |
|               |          |              |
|               |          |              |
| $\dashv$      |          |              |
| +             |          |              |
| +             |          |              |
| $\rightarrow$ |          |              |
| $\perp$       |          |              |
|               |          |              |
| $\neg$        |          |              |
| -             |          |              |

Content
Otway Mausoleum

Otway Mausoleum Proposed

Scale 1:50 AT A1 Date APR 2024

## HIGHGATE CEMETERY PROJECT 10

WEST SCOTT ARCHITECTS
The Studio, 3A Bath Road,
Bedford Park W4 1LL
E-mail: studio@westscottarchitects.co.uk

Tel 020 8995 4275 Fax 020 8742 7186

Key

Drawing Number 1066-10-15-20-P2















|       | dimensions no<br>on site or refe |  |  |
|-------|----------------------------------|--|--|
| Notes |                                  |  |  |
|       |                                  |  |  |
|       |                                  |  |  |
|       |                                  |  |  |
|       |                                  |  |  |
|       |                                  |  |  |
|       |                                  |  |  |
|       |                                  |  |  |
|       |                                  |  |  |
|       |                                  |  |  |
|       |                                  |  |  |
|       |                                  |  |  |
|       |                                  |  |  |
|       |