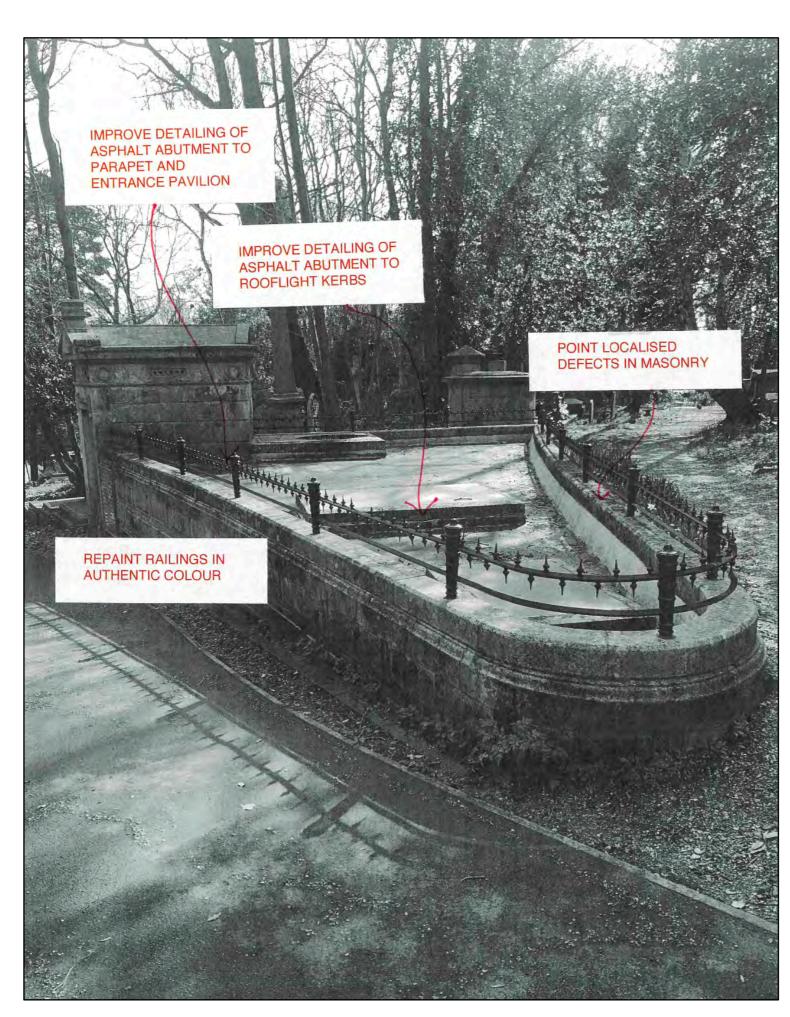

Content
Otway Mausoleum

Otway Mausoleum Proposed

Scale 1:50 AT A1 Date APR 2024

## HIGHGATE CEMETERY PROJECT 10

WEST SCOTT ARCHITECTS
The Studio, 3A Bath Road,
Bedford Park W4 1LL
E-mail: studio@westscottarchitects.co.uk

Tel 020 8995 4275 Fax 020 8742 7186

Key

Drawing Number 1066-10-15-20-P2