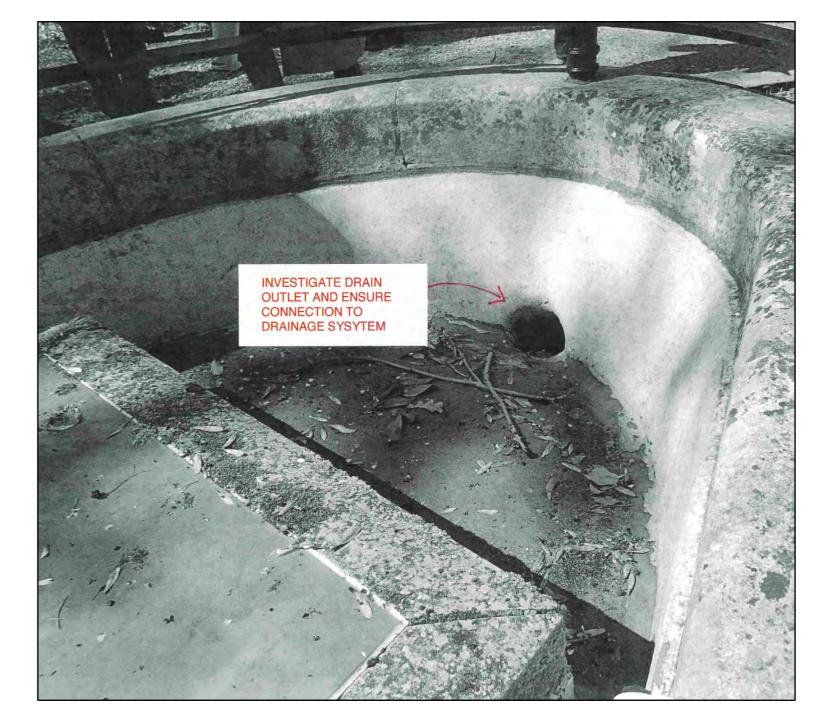

|
|               |          |              |
|               |          |              |
|               |          |              |
| $\dashv$      |          |              |
| +             |          |              |
| +             |          |              |
| $\rightarrow$ |          |              |
| $\perp$       |          |              |
|               |          |              |
| $\neg$        |          |              |
| -             |          |              |

Content
Otway Mausoleum

Otway Mausoleum Proposed

Scale 1:50 AT A1 Date APR 2024

## HIGHGATE CEMETERY PROJECT 10

WEST SCOTT ARCHITECTS
The Studio, 3A Bath Road,
Bedford Park W4 1LL
E-mail: studio@westscottarchitects.co.uk

Tel 020 8995 4275 Fax 020 8742 7186

Key

Drawing Number 1066-10-15-20-P2















|       | dimensions no<br>on site or refe |  |  |
|-------|----------------------------------|--|--|
| Notes |                                  |  |  |
|       |                                  |  |  |
|       |                                  |  |  |
|       |                                  |  |  |
|       |                                  |  |  |
|       |                                  |  |  |
|       |                                  |  |  |
|       |                                  |  |  |
|       |                                  |  |  |
|       |                                  |  |  |
|       |                                  |  |  |
|       |                                  |  |  |
|       |                                  |  |  |
|       |