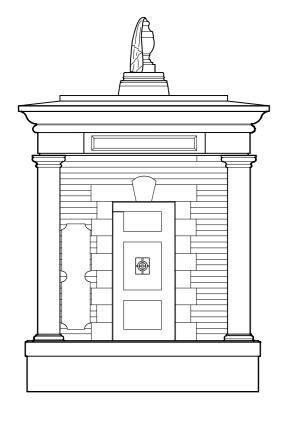

Replicate and replace cast iron grilles

|     | critical dim | ensions not noted are to be    |
|-----|--------------|--------------------------------|
|     |              | site or referred to architect. |
| Not | es           |                                |
|     |              |                                |
|     |              |                                |
|     |              |                                |
|     |              |                                |
|     |              |                                |
|     |              |                                |
|     |              |                                |
|     |              |                                |
|     |              |                                |
|     |              |                                |
|     |              |                                |
|     |              |                                |
|     |              |                                |
|     |              |                                |
|     |              |                                |
|     |              |                                |
| Rev | visions      |                                |
|     | 16.08.24     | First Issue                    |
| P1  |              | First Issue<br>Second Issue    |
| P1  | 16.08.24     |                                |
| P1  | 16.08.24     |                                |
| P1  | 16.08.24     |                                |
|     | 16.08.24     |                                |
| P1  | 16.08.24     |                                |
| P1  | 16.08.24     |                                |

Drawing Number 1066-10-11-20-P2

Content Morgan Mausoleum Proposed

Scale 1:50 AT A1 Date JUL 2024