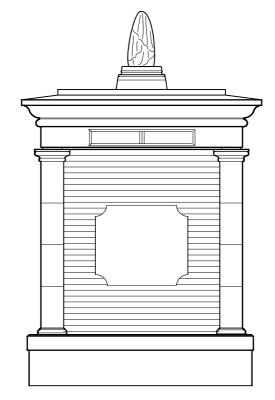

Drawing Number 1066-10-11-20-P2

Content Morgan Mausoleum Proposed

Scale 1:50 AT A1 Date JUL 2024

## HIGHGATE CEMETERY PROJECT 10

WEST SCOTT ARCHITECTS The Studio, 3A Bath Road, Bedford Park W4 1LL E-mail: studio@westscottarchitects.co.uk

Tel 020 8995 4275 Fax 020 8742 7186

Key

Drawing Number 1066-10-11-20-P2