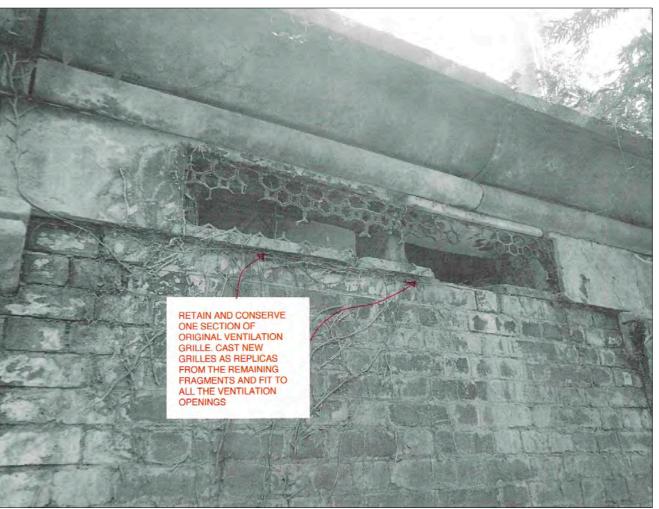

Replicate and replace cast iron grilles

|     | critical dim | ensions not noted are to be    |
|-----|--------------|--------------------------------|
|     |              | site or referred to architect. |
| Not | es           |                                |
|     |              |                                |
|     |              |                                |
|     |              |                                |
|     |              |                                |
|     |              |                                |
|     |              |                                |
|     |              |                                |
|     |              |                                |
|     |              |                                |
|     |              |                                |
|     |              |                                |
|     |              |                                |
|     |              |                                |
|     |              |                                |
|     |              |                                |
|     |              |                                |
| Rev | visions      |                                |
|     | 16.08.24     | First Issue                    |
| P1  |              | First Issue<br>Second Issue    |
| P1  | 16.08.24     |                                |
| P1  | 16.08.24     |                                |
| P1  | 16.08.24     |                                |
|     | 16.08.24     |                                |
| P1  | 16.08.24     |                                |
| P1  | 16.08.24     |                                |