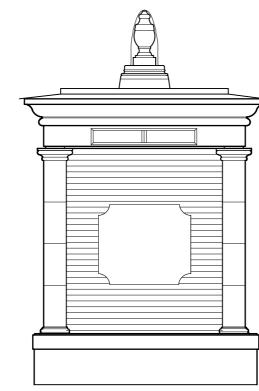

Drawing Number 1066-10-11-20-P2

Content Morgan Mausoleum Proposed

Scale 1:50 AT A1 Date JUL 2024

## HIGHGATE CEMETERY PROJECT 10

WEST SCOTT ARCHITECTS The Studio, 3A Bath Road, Bedford Park W4 1LL E-mail: studio@westscottarchitects.co.uk

Tel 020 8995 4275 Fax 020 8742 7186

Key

Drawing Number 1066-10-11-20-P2