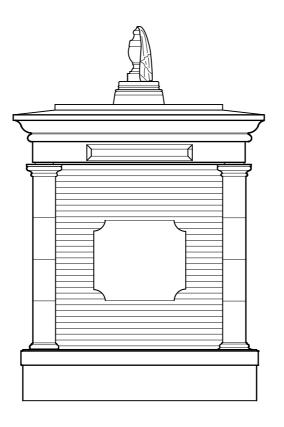

Drawing Number 1066-10-11-20-P2

Content Morgan Mausoleum Proposed

Scale 1:50 AT A1 Date JUL 2024

## HIGHGATE CEMETERY PROJECT 10

WEST SCOTT ARCHITECTS The Studio, 3A Bath Road, Bedford Park W4 1LL E-mail: studio@westscottarchitects.co.uk

Tel 020 8995 4275 Fax 020 8742 7186

Key

Drawing Number 1066-10-11-20-P2