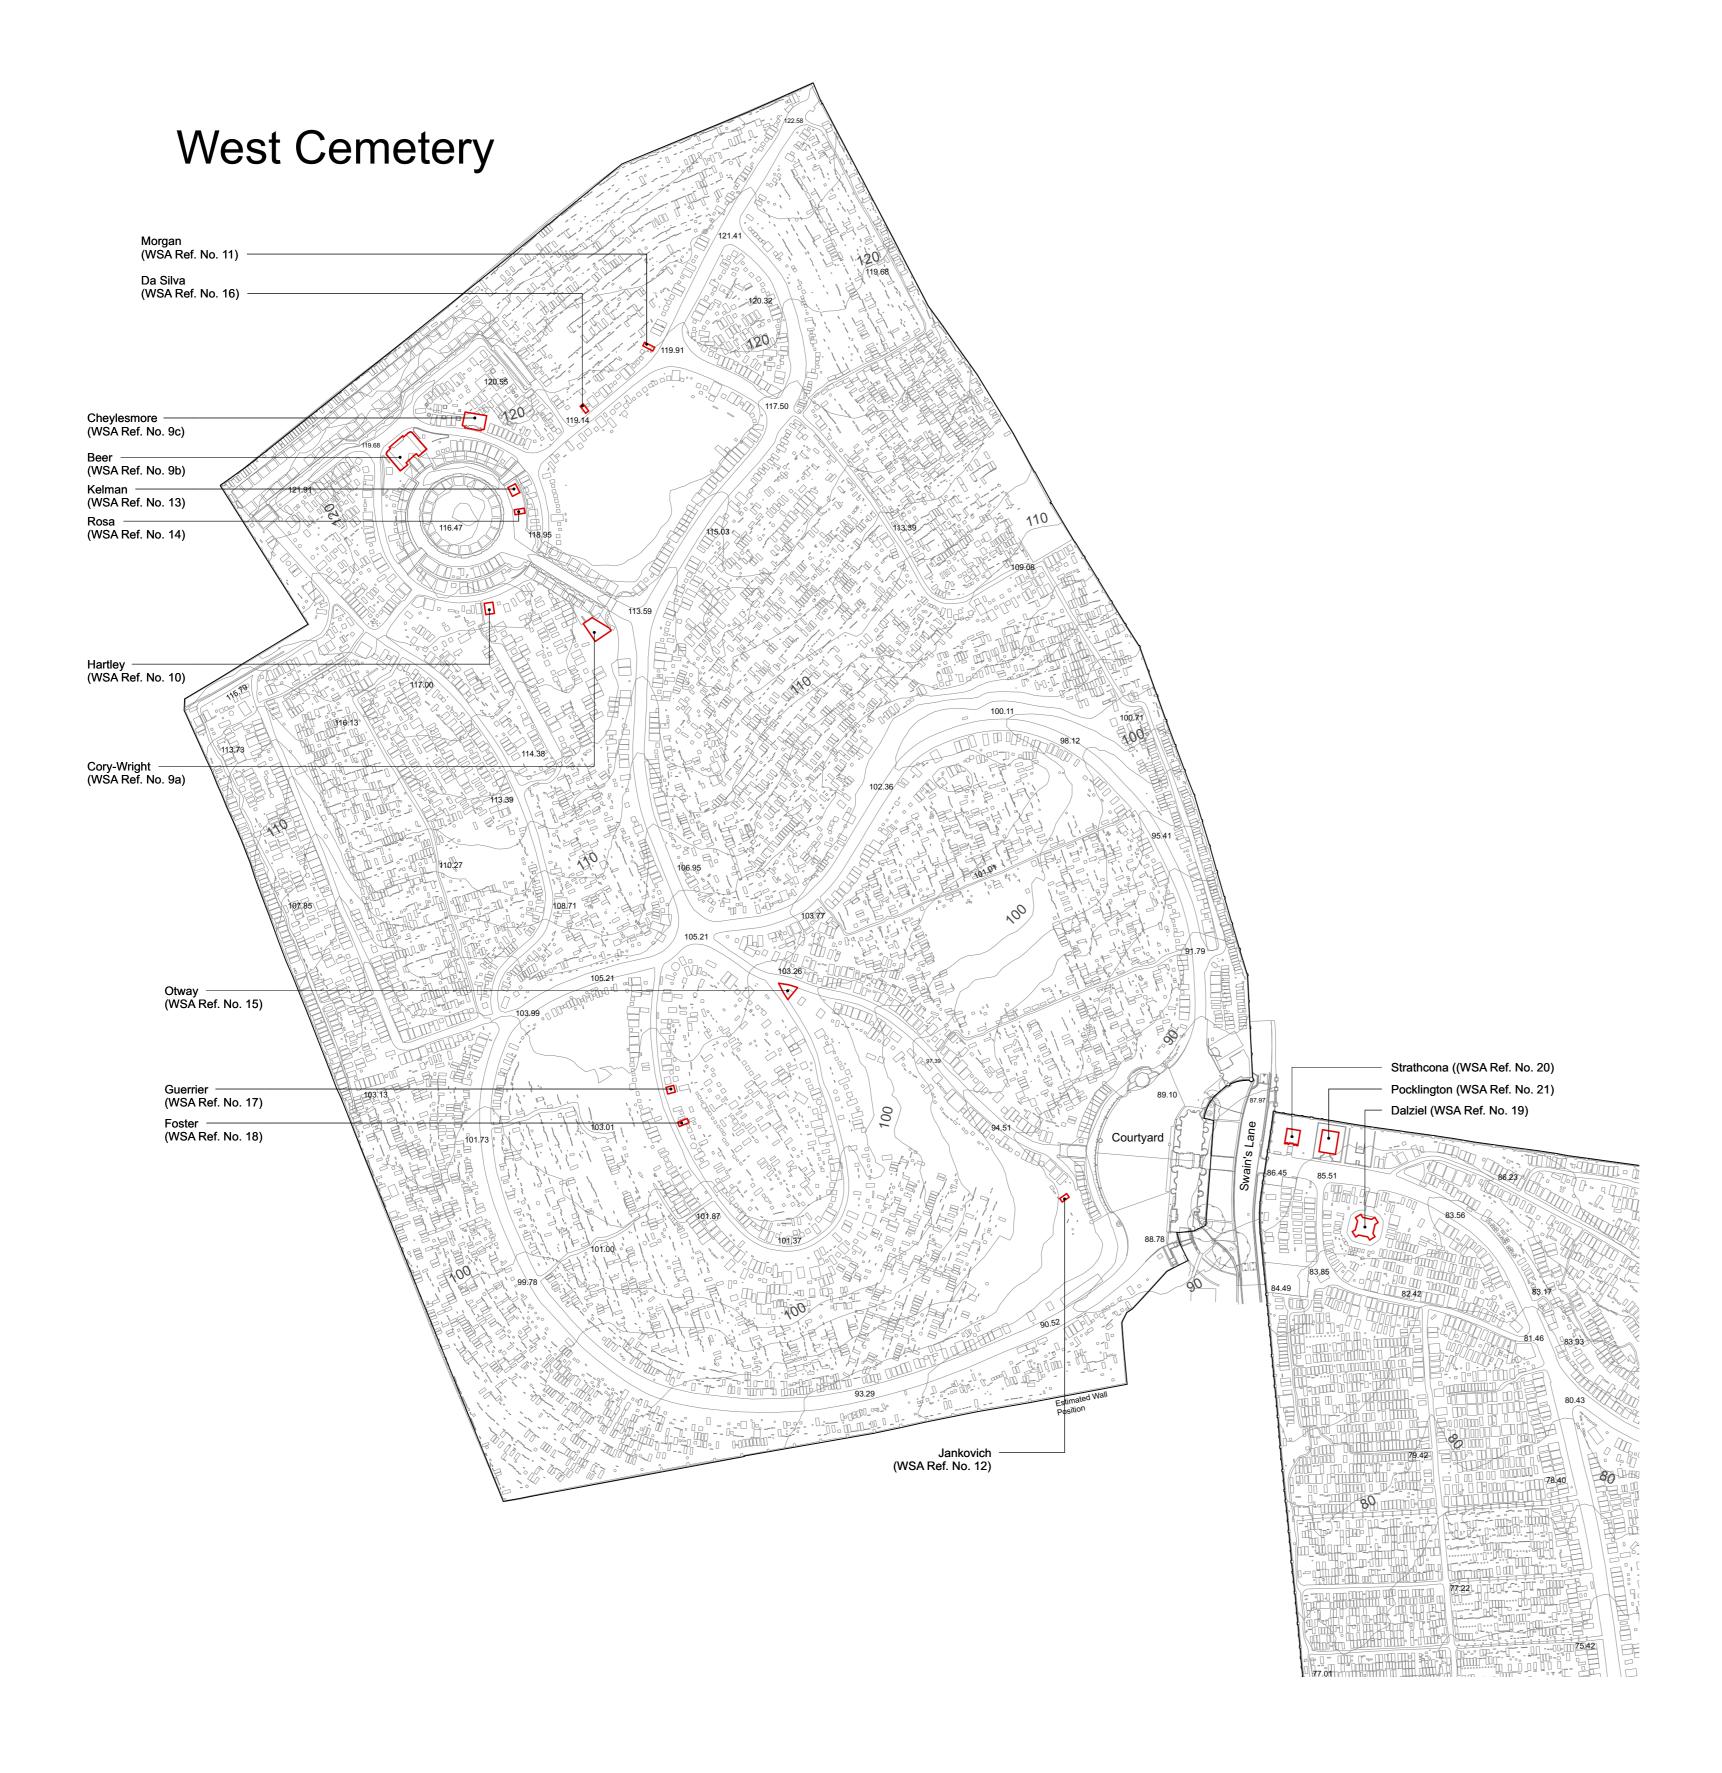

100m

| DO NOT SCALE FROM THIS DRAWING.                                                                                                |
|--------------------------------------------------------------------------------------------------------------------------------|
| All critical dimensions not noted are to be                                                                                    |
| measured on site or referred to architect.                                                                                     |
| Notes                                                                                                                          |
|                                                                                                                                |
|                                                                                                                                |
|                                                                                                                                |
|                                                                                                                                |
|                                                                                                                                |
|                                                                                                                                |
|                                                                                                                                |
|                                                                                                                                |
|                                                                                                                                |
|                                                                                                                                |
|                                                                                                                                |
|                                                                                                                                |
| Revisions                                                                                                                      |
| P1 12.07.24 First Issue                                                                                                        |
| P2 10.09.24 Second Issue                                                                                                       |
|                                                                                                                                |
|                                                                                                                                |
|                                                                                                                                |
|                                                                                                                                |
|                                                                                                                                |
|                                                                                                                                |
|                                                                                                                                |
|                                                                                                                                |
|                                                                                                                                |
|                                                                                                                                |
|                                                                                                                                |
|                                                                                                                                |
|                                                                                                                                |
| Drawing Number 1066-10-9-00-P2                                                                                                 |
|                                                                                                                                |
| Content                                                                                                                        |
| Mausolea Site Plan                                                                                                             |
|                                                                                                                                |
|                                                                                                                                |
| Scale 1:1000 AT A1 Date MAY 2024                                                                                               |
|                                                                                                                                |
|                                                                                                                                |
| HIGHGATE CEMETERY                                                                                                              |
| PROJECT 10                                                                                                                     |
|                                                                                                                                |
|                                                                                                                                |
| WEST SCOTT ARCHITECTS                                                                                                          |
| WEST SCOTT ARCHITECTSThe Studio, 3A Bath Road,Tel 020 8995 4275Bedford Park W4 1LLFax 020 8742 7186                            |
| The Studio, 3A Bath Road,Tel 020 8995 4275                                                                                     |
| The Studio, 3A Bath Road,<br>Bedford Park W4 1LLTel 020 8995 4275<br>Fax 020 8742 7186E-mail: studio@westscottarchitects.co.uk |
| The Studio, 3A Bath Road,   Tel 020 8995 4275     Bedford Park W4 1LL   Fax 020 8742 7186                                      |
| The Studio, 3A Bath Road,<br>Bedford Park W4 1LLTel 020 8995 4275<br>Fax 020 8742 7186E-mail: studio@westscottarchitects.co.uk |
| The Studio, 3A Bath Road,<br>Bedford Park W4 1LLTel 020 8995 4275<br>Fax 020 8742 7186E-mail: studio@westscottarchitects.co.uk |
| The Studio, 3A Bath Road,<br>Bedford Park W4 1LLTel 020 8995 4275<br>Fax 020 8742 7186E-mail: studio@westscottarchitects.co.uk |
| The Studio, 3A Bath Road,<br>Bedford Park W4 1LLTel 020 8995 4275<br>Fax 020 8742 7186E-mail: studio@westscottarchitects.co.uk |
| The Studio, 3A Bath Road,<br>Bedford Park W4 1LLTel 020 8995 4275<br>Fax 020 8742 7186E-mail: studio@westscottarchitects.co.uk |
| The Studio, 3A Bath Road,<br>Bedford Park W4 1LLTel 020 8995 4275<br>Fax 020 8742 7186E-mail: studio@westscottarchitects.co.uk |
| The Studio, 3A Bath Road,<br>Bedford Park W4 1LLTel 020 8995 4275<br>Fax 020 8742 7186E-mail: studio@westscottarchitects.co.uk |
| The Studio, 3A Bath Road,<br>Bedford Park W4 1LLTel 020 8995 4275<br>Fax 020 8742 7186E-mail: studio@westscottarchitects.co.uk |
| The Studio, 3A Bath Road,<br>Bedford Park W4 1LLTel 020 8995 4275<br>Fax 020 8742 7186E-mail: studio@westscottarchitects.co.uk |
| The Studio, 3A Bath Road,<br>Bedford Park W4 1LLTel 020 8995 4275<br>Fax 020 8742 7186E-mail: studio@westscottarchitects.co.uk |
| The Studio, 3A Bath Road,<br>Bedford Park W4 1LLTel 020 8995 4275<br>Fax 020 8742 7186E-mail: studio@westscottarchitects.co.uk |
| The Studio, 3A Bath Road, Bedford Park W4 1LL Tel 020 8995 4275   E-mail: studio@westscottarchitects.co.uk Fax 020 8742 7186   |
| The Studio, 3A Bath Road, Bedford Park W4 1LL Tel 020 8995 4275   E-mail: studio@westscottarchitects.co.uk Fax 020 8742 7186   |
|                                                                                                                                |