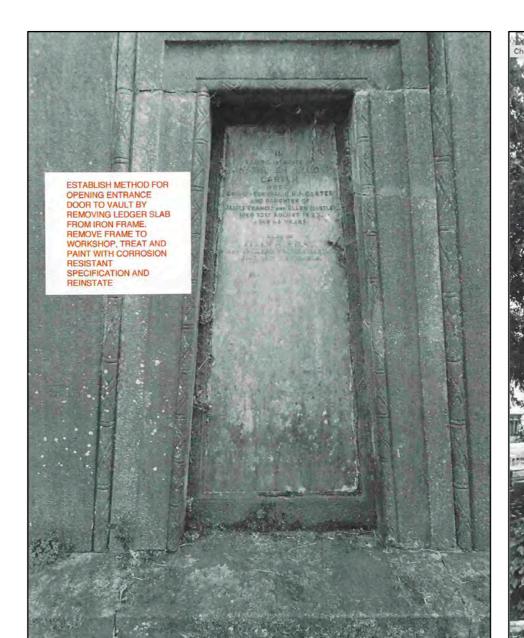

Drawing Number 1066-10-10-20-P2

Content Hartley Mausoleum Proposed

Scale 1:50 AT A1 Date APR 2024

## HIGHGATE CEMETERY PROJECT 10

WEST SCOTT ARCHITECTS The Studio, 3A Bath Road, Bedford Park W4 1LL E-mail: studio@westscottarchitects.co.uk

Tel 020 8995 4275 Fax 020 8742 7186

Drawing Number 1066-10-10-20-P2