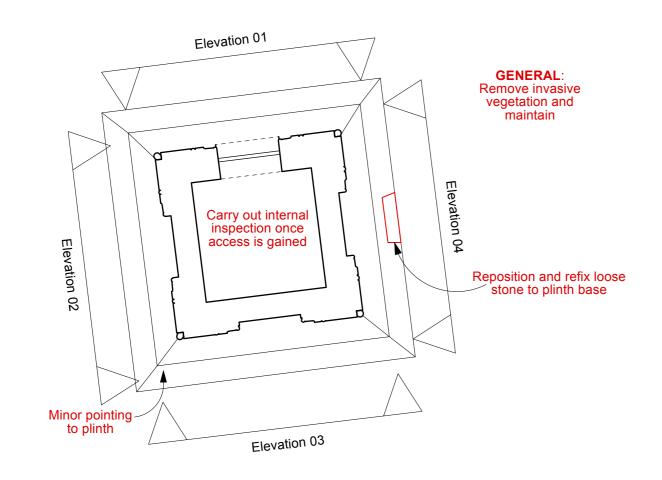

## Elevation 01 Elevation 03 FLOOR PLAN

**ELEVATION 2** 

**ELEVATION 3** 

**ELEVATION 4** 

|   | DO NOT SCALE FROM THIS DRAWING.                                                        |
|---|----------------------------------------------------------------------------------------|
|   | All critical dimensions not noted are to be measured on site or referred to architect. |
|   | Notes                                                                                  |
|   |                                                                                        |
|   |                                                                                        |
|   |                                                                                        |
|   |                                                                                        |
|   |                                                                                        |
|   |                                                                                        |
|   |                                                                                        |
|   |                                                                                        |
|   |                                                                                        |
|   |                                                                                        |
|   |                                                                                        |
| 1 |                                                                                        |

Drawing Number 1066-10-10-10-P2

Content

Hartley Mausoleum Existing

Scale 1:50 AT A1 Date APR 2024