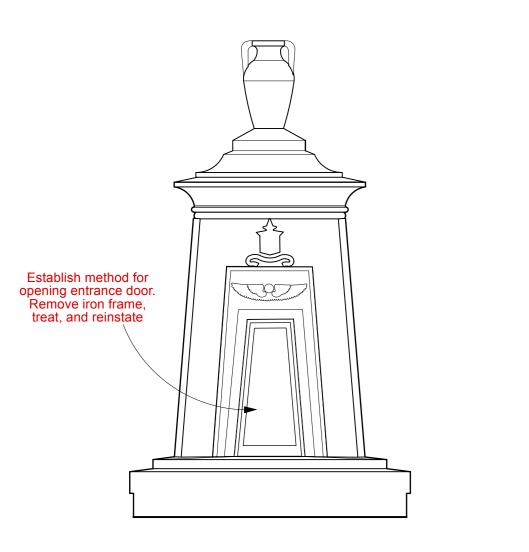

Drawing Number 1066-10-10-10-P2

Content

Hartley Mausoleum Existing

Scale 1:50 AT A1 Date APR 2024

## HIGHGATE CEMETERY PROJECT 10

WEST SCOTT ARCHITECTS
The Studio, 3A Bath Road,
Bedford Park W4 1LL
E-mail: studio@westscottarchitects.co.uk

Tel 020 8995 4275 Fax 020 8742 7186

Key

Drawing Number 1066-10-10-10-P2