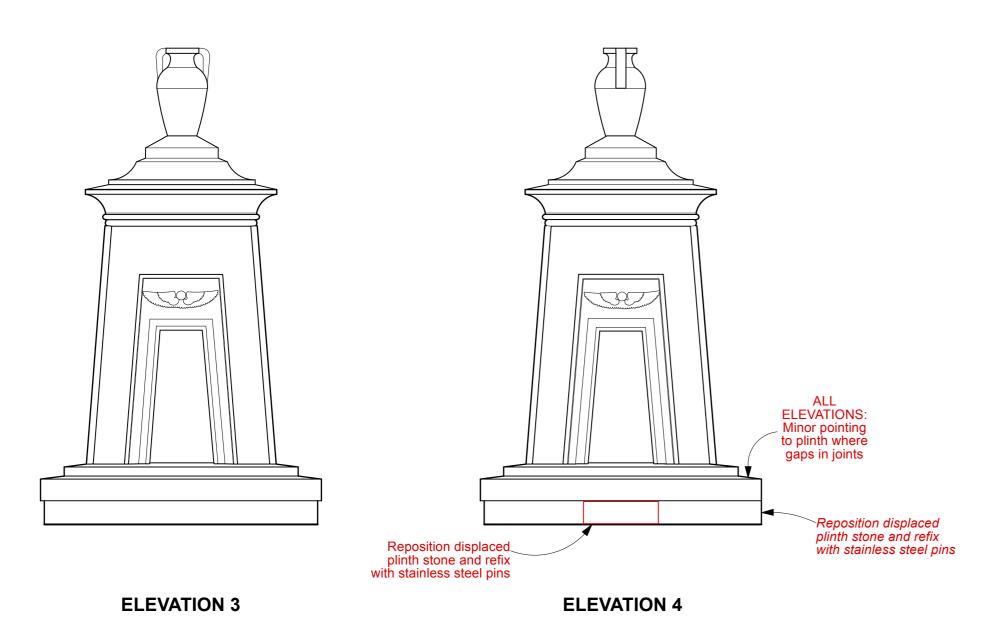

Drawing Number 1066-10-10-20-P2

Content Hartley Mausoleum Proposed

Scale 1:50 AT A1 Date APR 2024

## HIGHGATE CEMETERY PROJECT 10

WEST SCOTT ARCHITECTS The Studio, 3A Bath Road, Bedford Park W4 1LL E-mail: studio@westscottarchitects.co.uk

Tel 020 8995 4275 Fax 020 8742 7186

Drawing Number 1066-10-10-20-P2