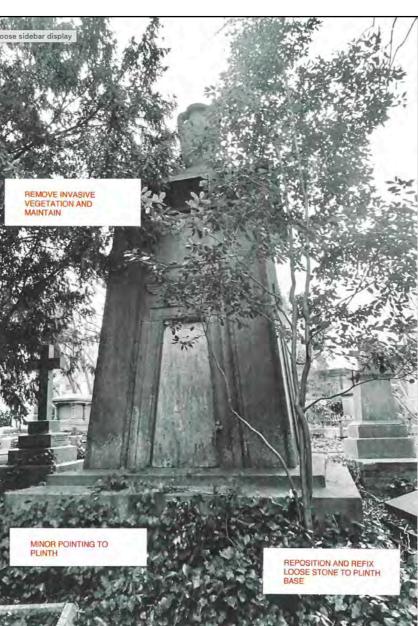

Drawing Number 1066-10-10-20-P2

Content Hartley Mausoleum Proposed

Scale 1:50 AT A1 Date APR 2024

## HIGHGATE CEMETERY PROJECT 10

WEST SCOTT ARCHITECTS The Studio, 3A Bath Road, Bedford Park W4 1LL E-mail: studio@westscottarchitects.co.uk

Tel 020 8995 4275 Fax 020 8742 7186

Drawing Number 1066-10-10-20-P2