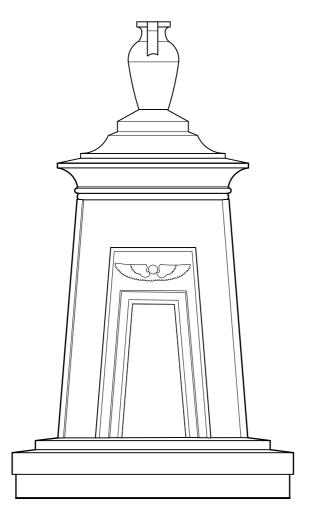

Drawing Number 1066-10-10-20-P2

Content Hartley Mausoleum Proposed

Scale 1:50 AT A1 Date APR 2024

## HIGHGATE CEMETERY PROJECT 10

WEST SCOTT ARCHITECTS The Studio, 3A Bath Road, Bedford Park W4 1LL E-mail: studio@westscottarchitects.co.uk

Tel 020 8995 4275 Fax 020 8742 7186

Drawing Number 1066-10-10-20-P2