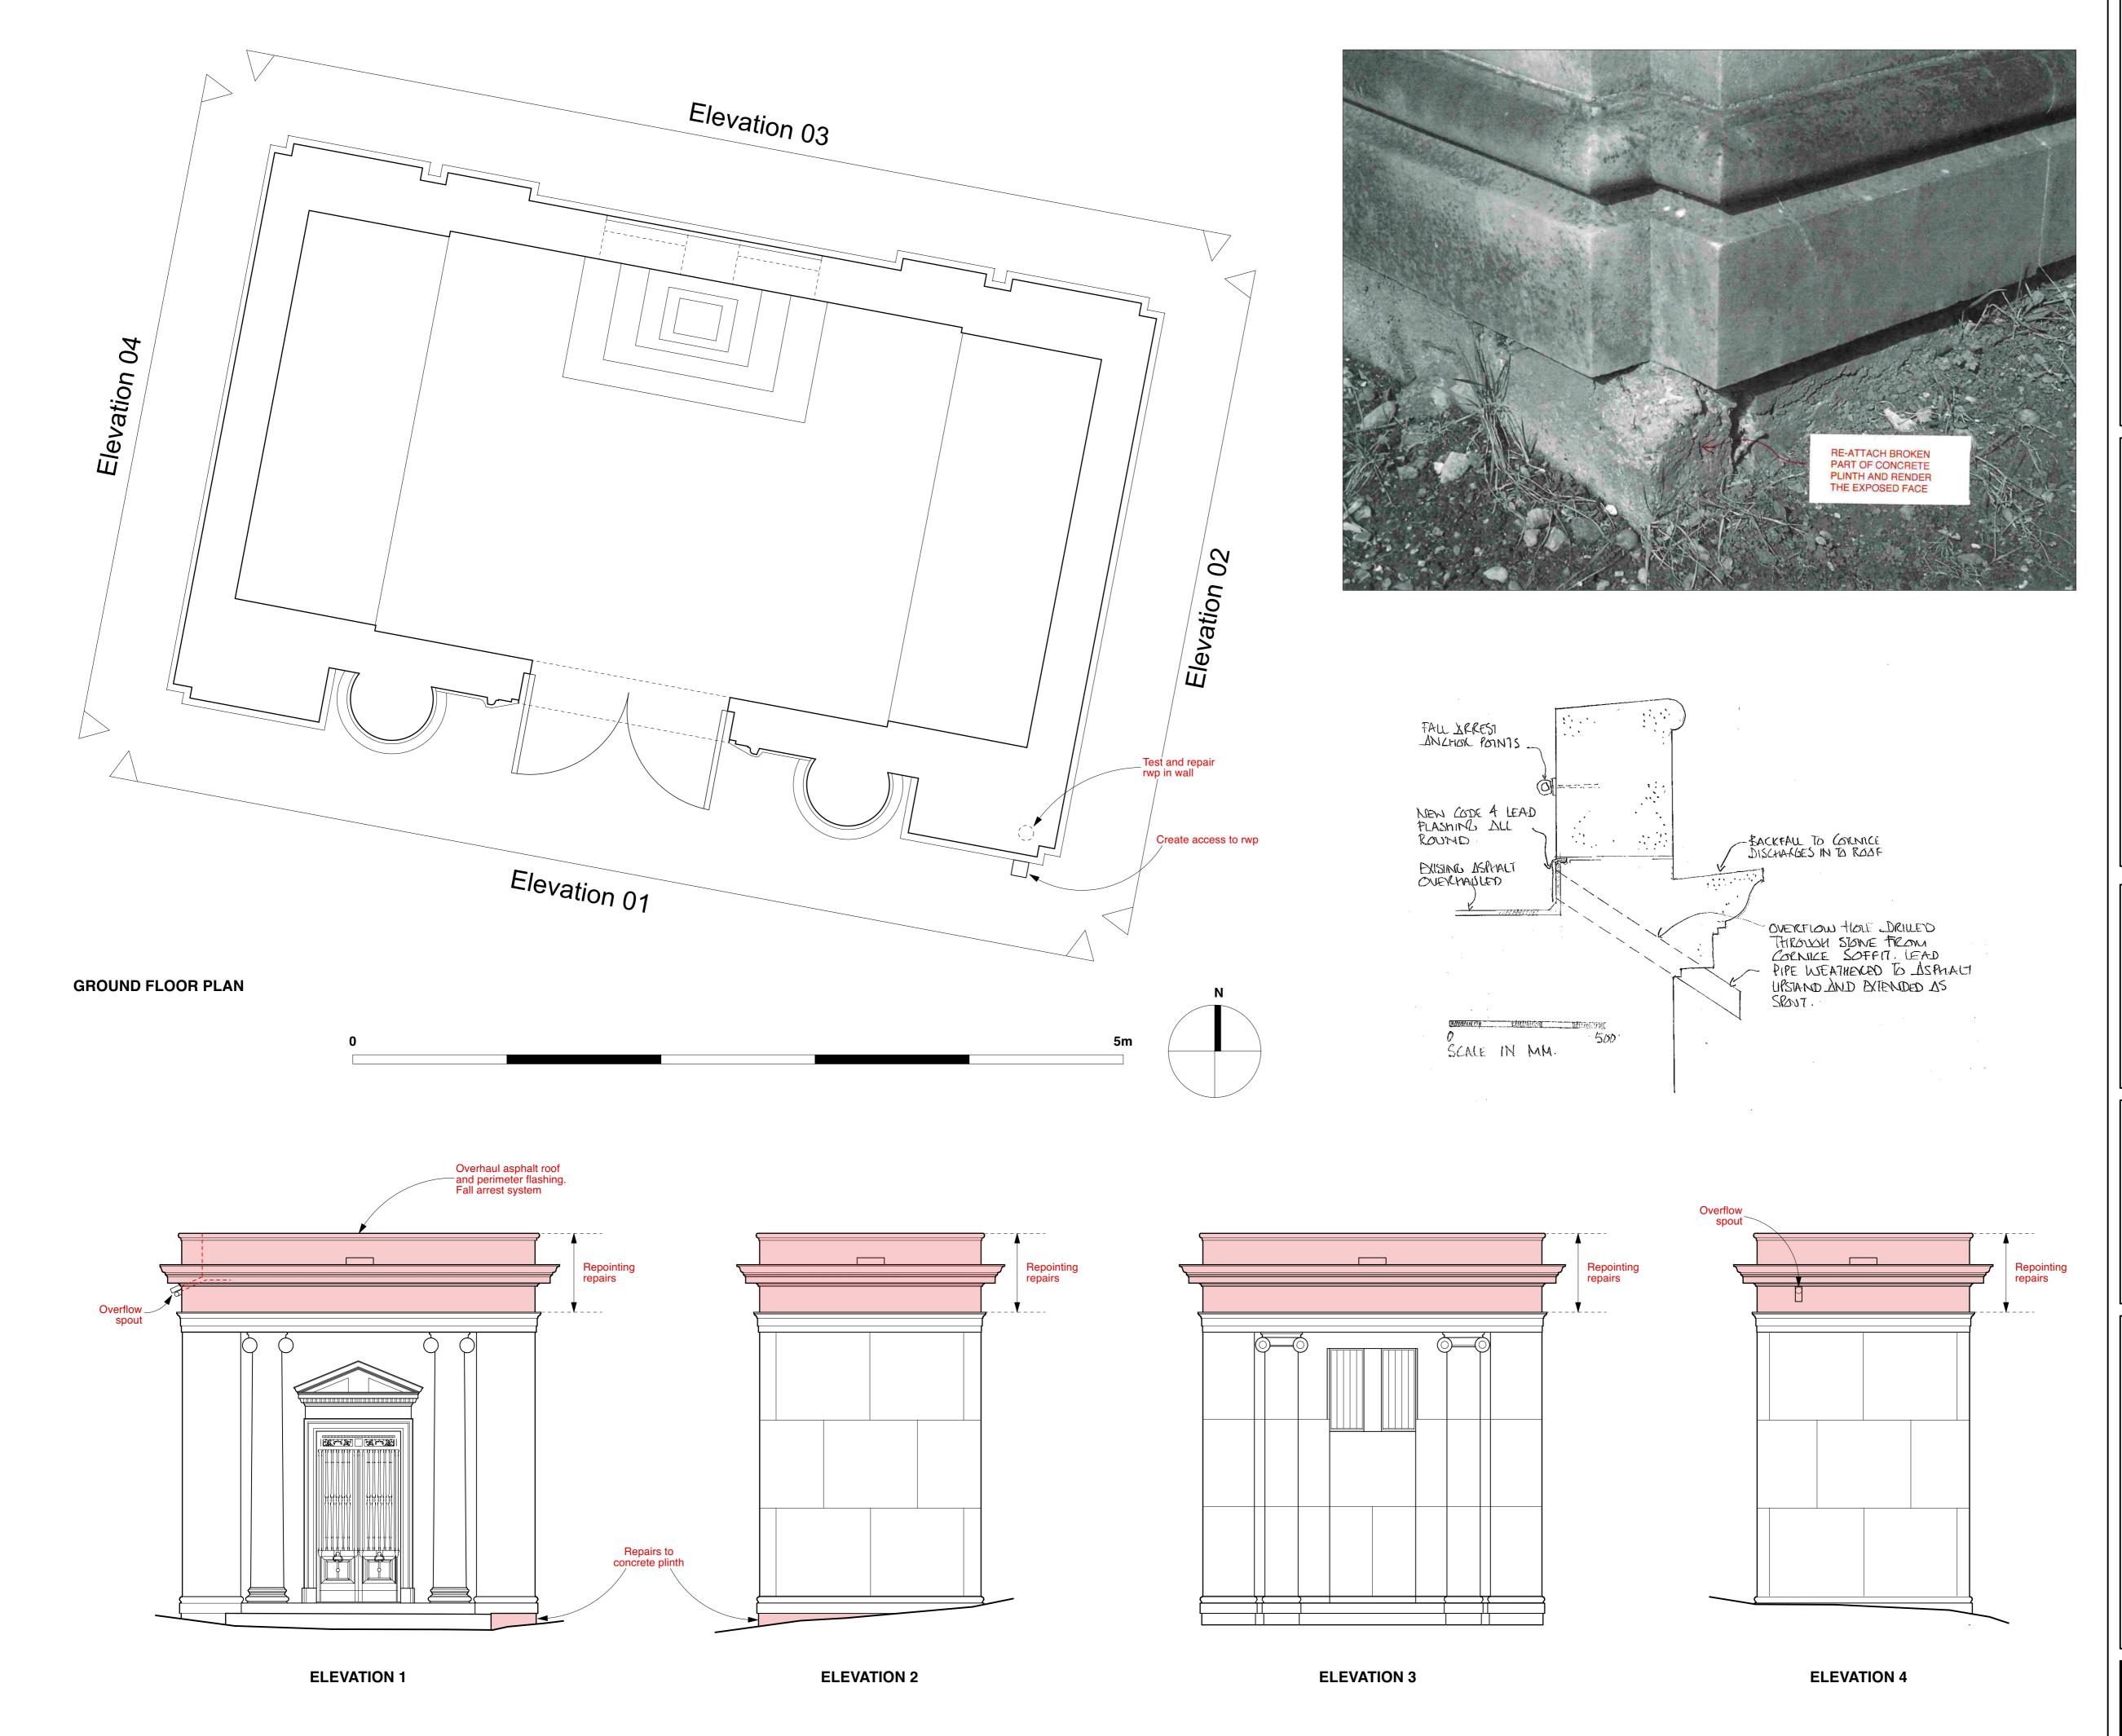

Content
Cheylesmore Mausoleum
Proposed

Scale **1:50** AT A1 Date **JUL 2024** 

## HIGHGATE CEMETERY PROJECT 10

WEST SCOTT ARCHITECTS
The Studio, 3A Bath Road,
Bedford Park W4 1LL
E-mail: studio@westscottarchitects.co.uk

Tel 020 8995 4275 Fax 020 8742 7186

Key

Drawing Number 1066-10-9c-20-P2