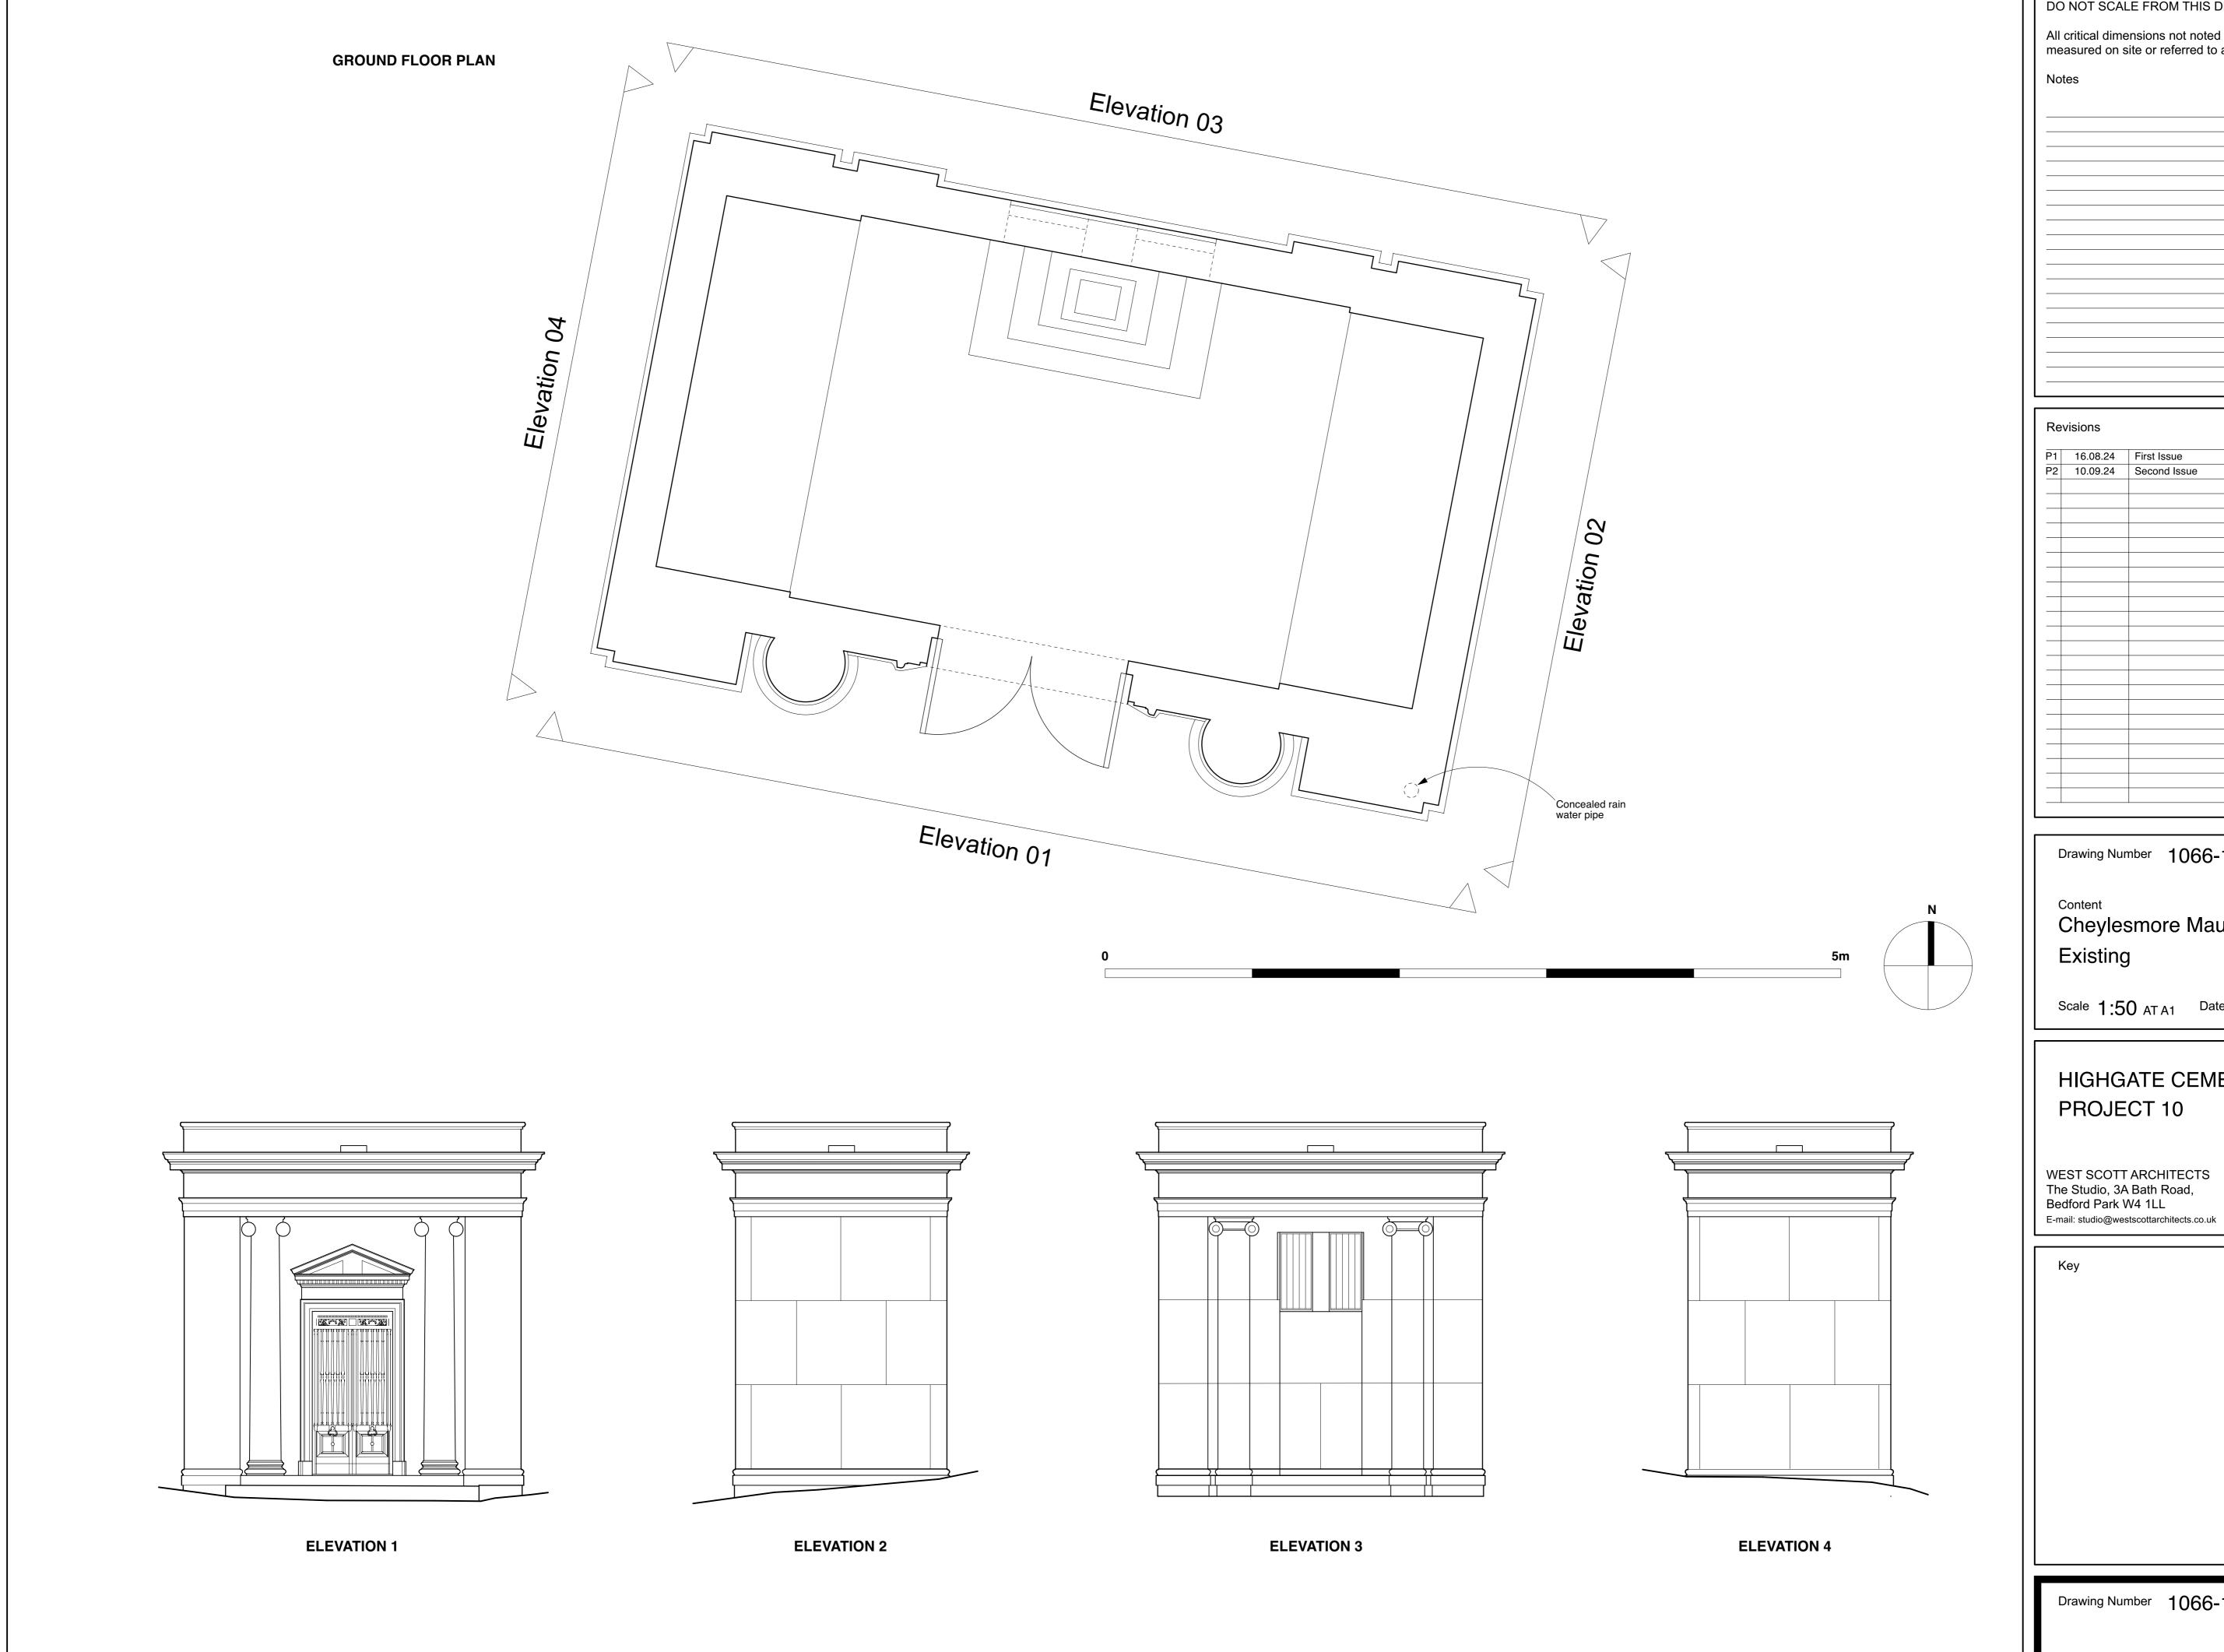

Drawing Number 1066-10-9c-10-P2

Content

Cheylesmore Mausoleum Existing

Scale **1:50** AT A1 Date **JUL 2024** 

## HIGHGATE CEMETERY PROJECT 10

WEST SCOTT ARCHITECTS The Studio, 3A Bath Road, Bedford Park W4 1LL

Tel 020 8995 4275 Fax 020 8742 7186

Drawing Number 1066-10-9c-10-P2

| All critical dimensions not noted are to be measured on site or referred to architect.  Notes |
|-----------------------------------------------------------------------------------------------|
| Notes                                                                                         |
|                                                                                               |
|                                                                                               |
|                                                                                               |
| -                                                                                             |
|                                                                                               |
|                                                                                               |
|                                                                                               |
|                                                                                               |
|                                                                                               |
|                                                                                               |