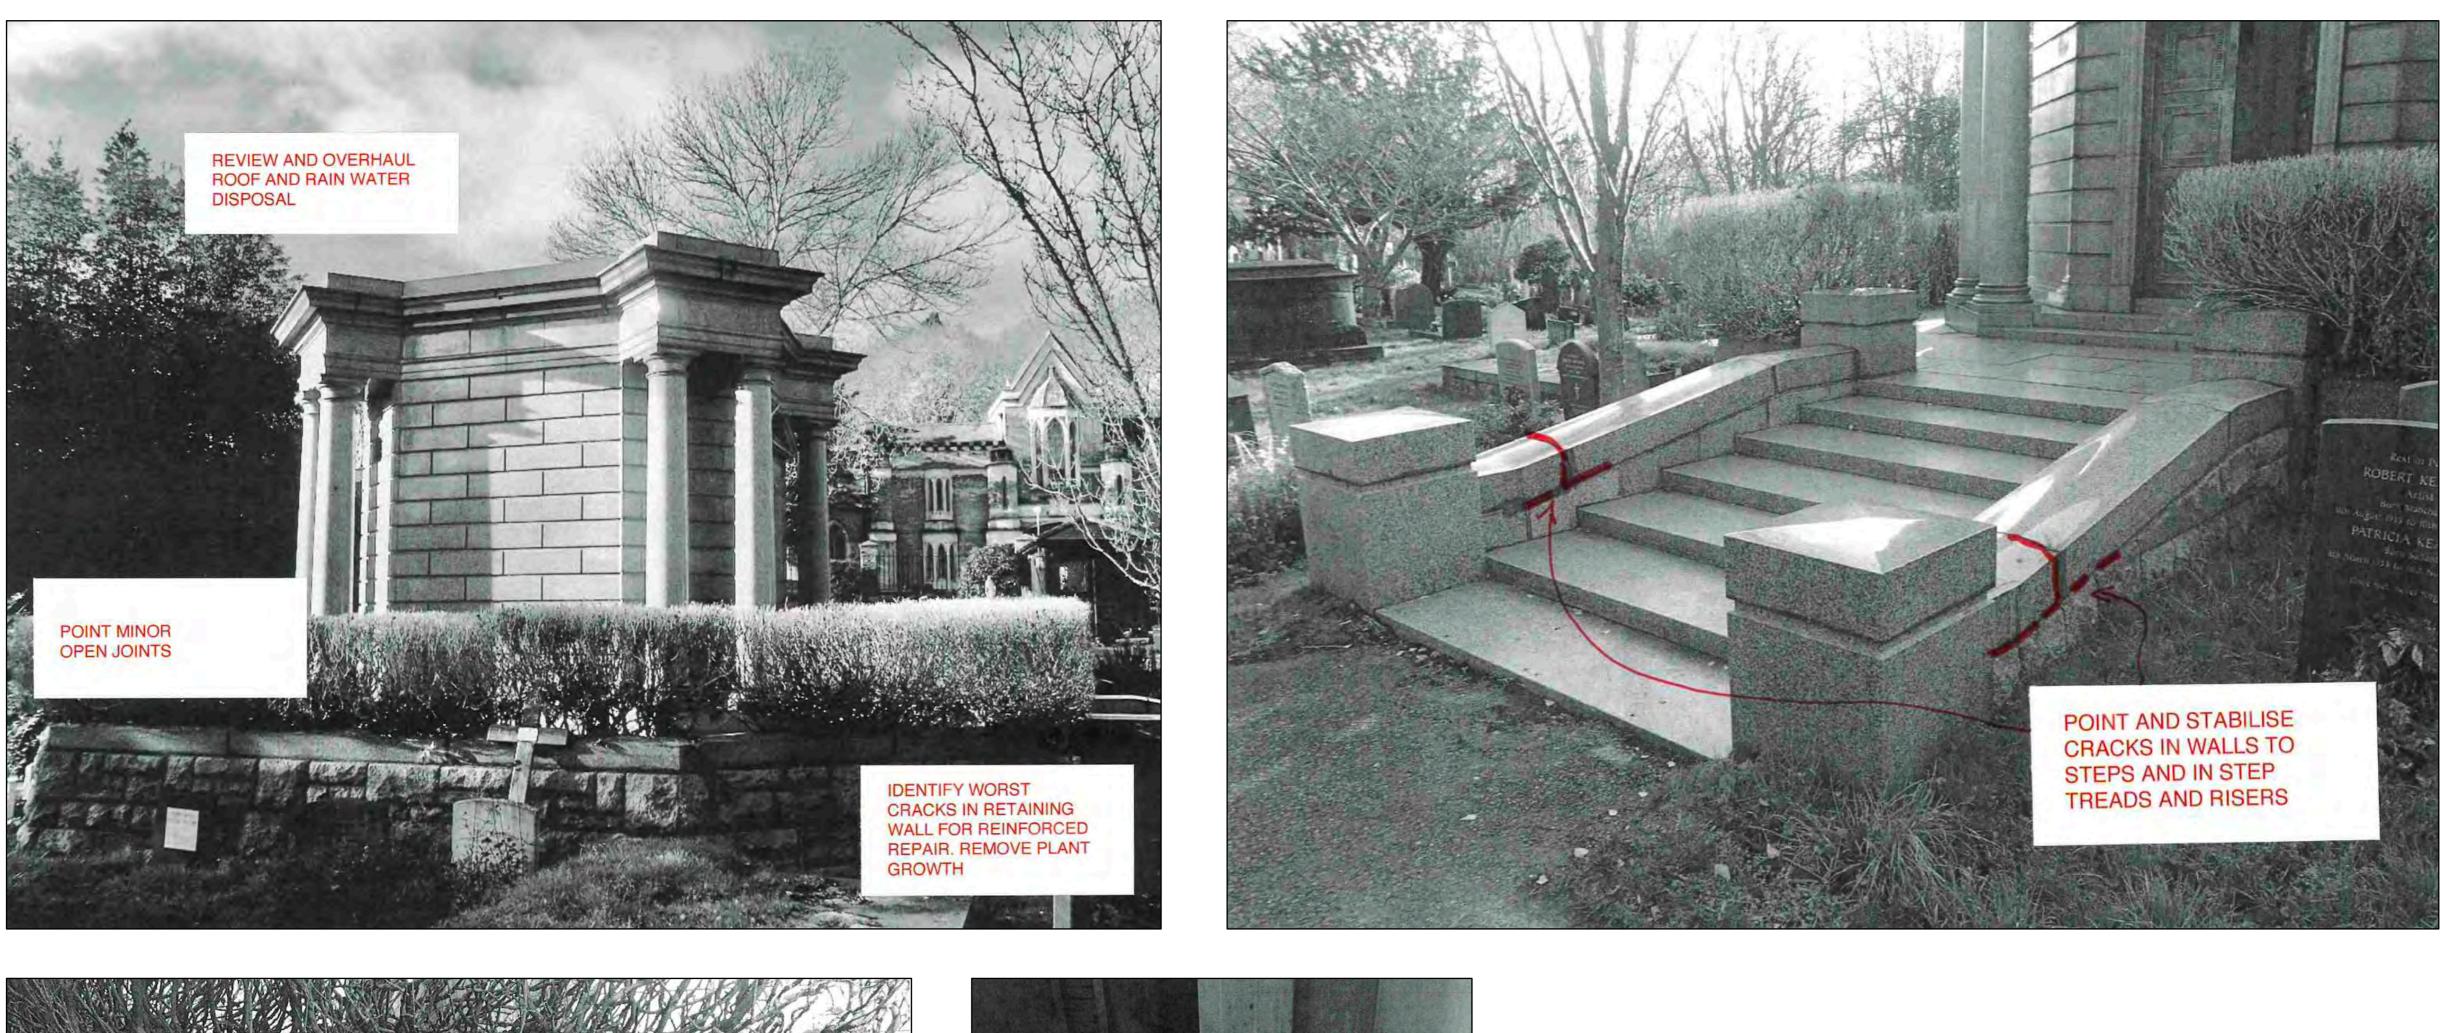

Road, Tel 020 8995 42<br>W4 1LL Fax 020 8742 7 |
| Content<br>Dalziel<br>Propos<br>Scale 1:5<br>HIGHG<br>PROJE | Mausoleum<br>ed<br>50 at a1 Date APR 2024<br>ATE CEMETERY<br>ECT 10<br>TARCHITECTS<br>A Bath Road, Tel 020 8995 42<br>W4 1LL Fax 020 8742 7 |
| Content<br>Dalziel<br>Propos<br>Scale 1:5<br>HIGHG<br>PROJE | Mausoleum<br>ed<br>50 at a1 Date APR 2024<br>ATE CEMETERY<br>ECT 10<br>TARCHITECTS<br>A Bath Road, Tel 020 8995 42<br>W4 1LL Fax 020 8742 7 |
| Content<br>Dalziel<br>Propos<br>Scale 1:5<br>HIGHG<br>PROJE | Mausoleum<br>ed<br>50 at a1 Date APR 2024<br>ATE CEMETERY<br>ECT 10<br>TARCHITECTS<br>A Bath Road, Tel 020 8995 42<br>W4 1LL Fax 020 8742 7 |

Point and stabilise cracks in walls to steps and in step treads and risers. MC stainless steel cramps and helical bar as required









|         | ب ا |  |
|---------|-----|--|
| <b></b> |     |  |
|         | • - |  |

All critical dimensions not noted are to be measured on site or referred to architect.
Notes

DO NOT SCALE FROM THIS DRAWING.

### Revisions

| P1 | 16.08.24 | First Issue  |
|----|----------|--------------|
| P2 | 10.09.24 | Second Issue |
|    |          |              |
|    |          |              |
|    |          |              |
|    |          |              |
|    |          |              |
|    |          |              |
|    |          |              |
|    |          |              |
|    |          |              |
|    |          |              |
|    |          |              |
|    |          |              |
|    |          |              |
|    |          |              |
|