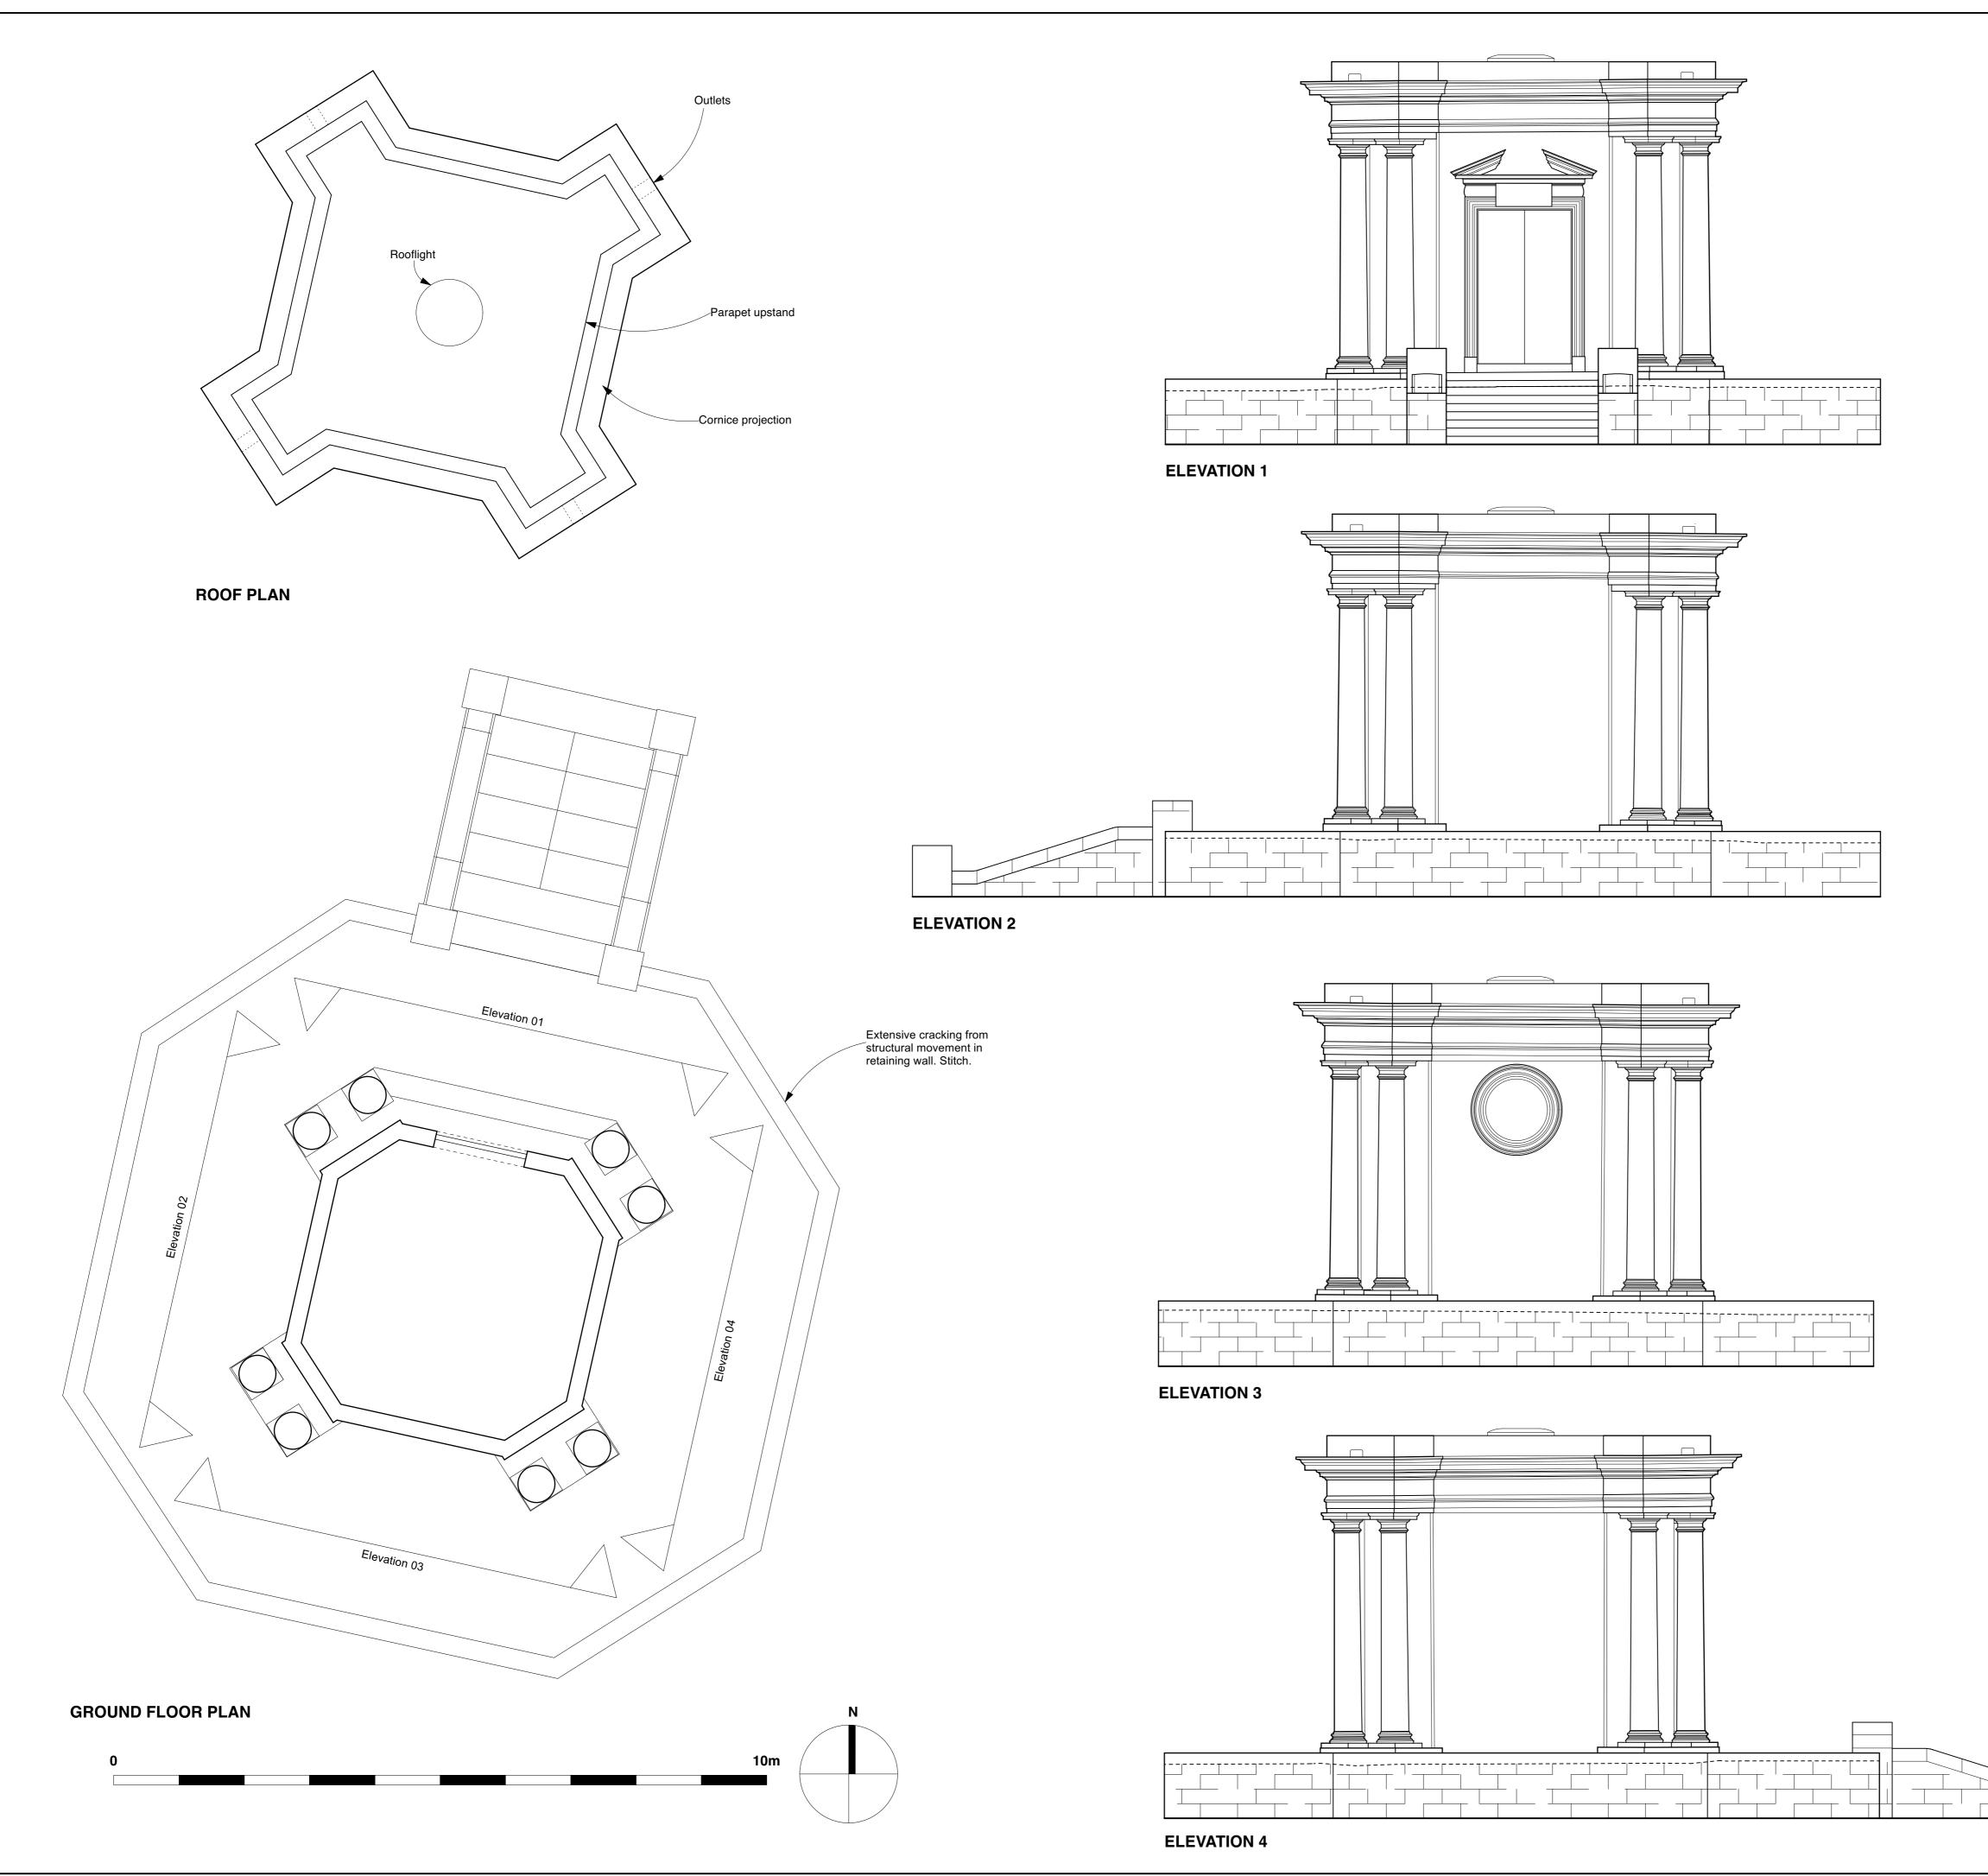

| Content<br>Dalziel Mausoleum<br>Existing<br>Scale 1:50 AT A1 Date APR 2024<br>HIGHGATE CEMETERY<br>PROJECT 10                                                                                                                                                                                                                                                                                                                                                                                                                                                                                                                                                                                                                                                                                                                                                                                                                                                                                                                                                                                                                                                                                                                                                                                                                                                                                                                                                                                                                                                                                                                                                                                                                                                                                                                                                                                                                                                                                                                                                                                                                                                                                                                                                                             | Revisions P1 16.08.24 First Issue P2 10.09.24 Second Issue P2 10.09.24                                                                                                                                                             |                       |                                                                                                                                   | site or referred to                                            |                                 |
|-------------------------------------------------------------------------------------------------------------------------------------------------------------------------------------------------------------------------------------------------------------------------------------------------------------------------------------------------------------------------------------------------------------------------------------------------------------------------------------------------------------------------------------------------------------------------------------------------------------------------------------------------------------------------------------------------------------------------------------------------------------------------------------------------------------------------------------------------------------------------------------------------------------------------------------------------------------------------------------------------------------------------------------------------------------------------------------------------------------------------------------------------------------------------------------------------------------------------------------------------------------------------------------------------------------------------------------------------------------------------------------------------------------------------------------------------------------------------------------------------------------------------------------------------------------------------------------------------------------------------------------------------------------------------------------------------------------------------------------------------------------------------------------------------------------------------------------------------------------------------------------------------------------------------------------------------------------------------------------------------------------------------------------------------------------------------------------------------------------------------------------------------------------------------------------------------------------------------------------------------------------------------------------------|-------------------------------------------------------------------------------------------------------------------------------------------------------------------------------------------------------------------------------------------------------------------------------------------------------------------------------------------------------------------------------------------------------------------------------------------------------------------------------------------------------------------------------------------------------------------------------------------------------------------------------------------------------------------------------------------------------------------------------------------------------------------------------------------------------------------------------------------------------------------------------------------------------------------------------------------------------------------------------------------------------------------------------------------------------------------------------------------------------------------------------------------------------------------------------------------------------------------------------------------------------------------------------------------------------------------------------------------------------------------------------------------------------------------------------------------------------------------------------------------------------------------------------------------------------------------------------------------------------------------------------------------------------------------------------------------------------------------------------------------------------------------------------------------------------------------------------------------------------------------------------------------------------------------------------------------------------------------------------------------------------------------------------------------------------------------------------------------------------------------------------------------------------------------------------------------------------------------------------------------------------------------------------------------|-----------------------|-----------------------------------------------------------------------------------------------------------------------------------|----------------------------------------------------------------|---------------------------------|
| P1       16.08.24       First Issue         P2       10.09.24       Second Issue         P3       P2       P2         P3       P2       P2         P4       P3       P2         P4       P4       P4         P4       P4 </th <th>P1       16.08.24       First Issue         P2       10.09.24       Second Issue         P3       P2       P2         P3       P2       P2         P4       P3       P2         P4       P4       P4         P4       P4<!--</th--><th>No</th><th>otes</th><th></th><th></th></th>                                                                                                                                                                                                                                                                                                                                                                                                                              | P1       16.08.24       First Issue         P2       10.09.24       Second Issue         P3       P2       P2         P3       P2       P2         P4       P3       P2         P4       P4       P4         P4       P4 </th <th>No</th> <th>otes</th> <th></th> <th></th>                                                                                                                                                                                                                                                                                                                                                                                                                                                                                                                                                                                                                                                                                                                                                                                                                                                                                                                                                                                                                                                                                                                                                                                                                                                                                                                                           | No                    | otes                                                                                                                              |                                                                |                                 |
| P1       16.08.24       First Issue         P2       10.09.24       Second Issue         P3       P2       10.09.24         P3       P2       P2         P3       P2       P2         P4       P3       P2         P4       P4       P2         P4       P4       P4         P4 <t< td=""><td>P1       16.08.24       First Issue         P2       10.09.24       Second Issue         P3       P2       P2         P3       P2       P2         P3       P2       P2         P4       P4       P2         P4       P2       P2         P4       P2       P2         P4       P2       P2         P4       P2       P2         P4       P2<!--</td--><td>_</td><td></td><td></td><td></td></td></t<>                                                                                                                                                                                                                                                                                                                                                                                                                            | P1       16.08.24       First Issue         P2       10.09.24       Second Issue         P3       P2       P2         P3       P2       P2         P3       P2       P2         P4       P4       P2         P4       P2       P2         P4       P2       P2         P4       P2       P2         P4       P2       P2         P4       P2 </td <td>_</td> <td></td> <td></td> <td></td>                                                                                                                                                                                                                                                                                                                                                                                                                                                                                                                                                                                                                                                                                                                                                                                                                                                                                                                                                                                                                                                                                                                                                                                                                                                                                                                                                | _                     |                                                                                                                                   |                                                                |                                 |
| P1 16.08.24 First Issue<br>P2 10.09.24 Second | P1 16.08.24 First Issue<br>P2 10.09.24 Second |                       |                                                                                                                                   |                                                                |                                 |
| P1 16.08.24 First Issue<br>P2 10.09.24 Second | P1 16.08.24 First Issue<br>P2 10.09.24 Second |                       |                                                                                                                                   |                                                                |                                 |
| P1       16.08.24       First Issue         P2       10.09.24       Second Issue         P3       P2       P2         P3       P2       P2         P4       P3       P2         P4       P4       P4         P4       P4 </td <td>P1       16.08.24       First Issue         P2       10.09.24       Second Issue         P3       P2       10.09.24         P3       P2       P2         P4       P4       P2         P4       P2       P2         P4       P4       P2         P4       P4       P4         P4       P4       P4         P4       <t< td=""><td></td><td></td><td></td><td></td></t<></td>                                                                                                                                                                                                                                                                                                                                                                                                                            | P1       16.08.24       First Issue         P2       10.09.24       Second Issue         P3       P2       10.09.24         P3       P2       P2         P4       P4       P2         P4       P2       P2         P4       P4       P2         P4       P4       P4         P4       P4       P4         P4 <t< td=""><td></td><td></td><td></td><td></td></t<>                                                                                                                                                                                                                                                                                                                                                                                                                                                                                                                                                                                                                                                                                                                                                                                                                                                                                                                                                                                                                                                                                                                                                                                                                                                                                                                                             |                       |                                                                                                                                   |                                                                |                                 |
| P1       16.08.24       First Issue         P2       10.09.24       Second Issue         P3       P2       P2         P3       P2       P2         P4       P3       P2         P4       P4       P4         P4       P4 </td <td>P1       16.08.24       First Issue         P2       10.09.24       Second Issue         P3       P2       P2         P3       P2       P2         P4       P3       P2         P4       P4       P4         P4       P4<!--</td--><td></td><td></td><td></td><td></td></td>                                                                                                                                                                                                                                                                                                                                                                                                                                    | P1       16.08.24       First Issue         P2       10.09.24       Second Issue         P3       P2       P2         P3       P2       P2         P4       P3       P2         P4       P4       P4         P4       P4 </td <td></td> <td></td> <td></td> <td></td>                                                                                                                                                                                                                                                                                                                                                                                                                                                                                                                                                                                                                                                                                                                                                                                                                                                                                                                                                                                                                                                                                                                                                                                                                                                                                                                                                 |                       |                                                                                                                                   |                                                                |                                 |
| P1       16.08.24       First Issue         P2       10.09.24       Second Issue         P3       P2       P2         P3       P2       P2         P4       P3       P2         P4       P4       P4         P4       P4 </td <td>P1       16.08.24       First Issue         P2       10.09.24       Second Issue         P3       P2       P2         P3       P2       P2         P4       P3       P2         P4       P4       P4         P4       P4<!--</td--><td></td><td></td><td></td><td></td></td>                                                                                                                                                                                                                                                                                                                                                                                                                                    | P1       16.08.24       First Issue         P2       10.09.24       Second Issue         P3       P2       P2         P3       P2       P2         P4       P3       P2         P4       P4       P4         P4       P4 </td <td></td> <td></td> <td></td> <td></td>                                                                                                                                                                                                                                                                                                                                                                                                                                                                                                                                                                                                                                                                                                                                                                                                                                                                                                                                                                                                                                                                                                                                                                                                                                                                                                                                                 |                       |                                                                                                                                   |                                                                |                                 |
| P1       16.08.24       First Issue         P2       10.09.24       Second Issue         P3       P2       P2         P3       P2       P2         P4       P3       P2         P4       P4       P4         P4       P4 </td <td>P1       16.08.24       First Issue         P2       10.09.24       Second Issue         P3       P2       P2         P3       P2       P2         P4       P3       P2         P4       P4       P4         P4       P4<!--</td--><td>_</td><td></td><td></td><td></td></td>                                                                                                                                                                                                                                                                                                                                                                                                                                   | P1       16.08.24       First Issue         P2       10.09.24       Second Issue         P3       P2       P2         P3       P2       P2         P4       P3       P2         P4       P4       P4         P4       P4 </td <td>_</td> <td></td> <td></td> <td></td>                                                                                                                                                                                                                                                                                                                                                                                                                                                                                                                                                                                                                                                                                                                                                                                                                                                                                                                                                                                                                                                                                                                                                                                                                                                                                                                                                | _                     |                                                                                                                                   |                                                                |                                 |
| P1       16.08.24       First Issue         P2       10.09.24       Second Issue         P3       P2       P2         P3       P2       P2         P4       P3       P2         P4       P4       P4         P4       P4 </td <td>P1       16.08.24       First Issue         P2       10.09.24       Second Issue         P3       P2       P2         P3       P2       P2         P4       P3       P2         P4       P4       P4         P4       P4<!--</td--><td></td><td></td><td></td><td></td></td>                                                                                                                                                                                                                                                                                                                                                                                                                                    | P1       16.08.24       First Issue         P2       10.09.24       Second Issue         P3       P2       P2         P3       P2       P2         P4       P3       P2         P4       P4       P4         P4       P4 </td <td></td> <td></td> <td></td> <td></td>                                                                                                                                                                                                                                                                                                                                                                                                                                                                                                                                                                                                                                                                                                                                                                                                                                                                                                                                                                                                                                                                                                                                                                                                                                                                                                                                                 |                       |                                                                                                                                   |                                                                |                                 |
| P1       16.08.24       First Issue         P2       10.09.24       Second Issue         P3       P2       P2         P3       P2       P2         P4       P3       P2         P4       P4       P4         P4       P4 </td <td>P1       16.08.24       First Issue         P2       10.09.24       Second Issue         P3       P2       P2         P3       P2       P2         P4       P3       P2         P4       P4       P4         P4       P4<!--</td--><td>Re</td><td>avisions</td><td></td><td></td></td>                                                                                                                                                                                                                                                                                                                                                                                                                          | P1       16.08.24       First Issue         P2       10.09.24       Second Issue         P3       P2       P2         P3       P2       P2         P4       P3       P2         P4       P4       P4         P4       P4 </td <td>Re</td> <td>avisions</td> <td></td> <td></td>                                                                                                                                                                                                                                                                                                                                                                                                                                                                                                                                                                                                                                                                                                                                                                                                                                                                                                                                                                                                                                                                                                                                                                                                                                                                                                                                       | Re                    | avisions                                                                                                                          |                                                                |                                 |
| Drawing Number 1066-10-19-10-P2<br>Content<br>Dalziel Mausoleum<br>Existing<br>Scale 1:50 AT A1 Date APR 2024<br>HIGHGATE CEMETERY<br>PROJECT 10<br>WEST SCOTT ARCHITECTS<br>The Studio, 3A Bath Road,<br>Bedford Park W4 1LL<br>E-mail: studio@westscottarchitects.co.uk                                                                                                                                                                                                                                                                                                                                                                                                                                                                                                                                                                                                                                                                                                                                                                                                                                                                                                                                                                                                                                                                                                                                                                                                                                                                                                                                                                                                                                                                                                                                                                                                                                                                                                                                                                                                                                                                                                                                                                                                                 | Drawing Number 1066-10-19-10-P2<br>Content<br>Dalziel Mausoleum<br>Existing<br>Scale 1:50 AT A1 Date APR 2024<br>HIGHGATE CEMETERY<br>PROJECT 10<br>WEST SCOTT ARCHITECTS<br>The Studio, 3A Bath Road, Tei 020 8995 4:<br>Bedford Park W4 1LL Fax 020 8742 7<br>E-mail: studio@westscottarchitects.co.uk                                                                                                                                                                                                                                                                                                                                                                                                                                                                                                                                                                                                                                                                                                                                                                                                                                                                                                                                                                                                                                                                                                                                                                                                                                                                                                                                                                                                                                                                                                                                                                                                                                                                                                                                                                                                                                                                                                                                                                                  |                       |                                                                                                                                   | First Issue                                                    |                                 |
| Content<br>Dalziel Mausoleum<br>Existing<br>Scale 1:50 AT A1 Date APR 2024<br>HIGHGATE CEMETERY<br>PROJECT 10<br>WEST SCOTT ARCHITECTS<br>The Studio, 3A Bath Road,<br>Bedford Park W4 1LL E-mail: studio@westscottarchitects.co.uk                                                                                                                                                                                                                                                                                                                                                                                                                                                                                                                                                                                                                                                                                                                                                                                                                                                                                                                                                                                                                                                                                                                                                                                                                                                                                                                                                                                                                                                                                                                                                                                                                                                                                                                                                                                                                                                                                                                                                                                                                                                       | Content<br>Dalziel Mausoleum<br>Existing<br>Scale 1:50 AT A1 Date APR 2024<br>HIGHGATE CEMETERY<br>PROJECT 10<br>WEST SCOTT ARCHITECTS<br>The Studio, 3A Bath Road,<br>Bedford Park W4 1LL E-mail: studio@westscottarchitects.co.uk                                                                                                                                                                                                                                                                                                                                                                                                                                                                                                                                                                                                                                                                                                                                                                                                                                                                                                                                                                                                                                                                                                                                                                                                                                                                                                                                                                                                                                                                                                                                                                                                                                                                                                                                                                                                                                                                                                                                                                                                                                                       | P2                    | 10.09.24                                                                                                                          | Second Issue                                                   |                                 |
| Content<br>Dalziel Mausoleum<br>Existing<br>Scale 1:50 AT A1 Date APR 2024<br>HIGHGATE CEMETERY<br>PROJECT 10<br>WEST SCOTT ARCHITECTS<br>The Studio, 3A Bath Road,<br>Bedford Park W4 1LL E-mail: studio@westscottarchitects.co.uk                                                                                                                                                                                                                                                                                                                                                                                                                                                                                                                                                                                                                                                                                                                                                                                                                                                                                                                                                                                                                                                                                                                                                                                                                                                                                                                                                                                                                                                                                                                                                                                                                                                                                                                                                                                                                                                                                                                                                                                                                                                       | Content<br>Dalziel Mausoleum<br>Existing<br>Scale 1:50 AT A1 Date APR 2024<br>HIGHGATE CEMETERY<br>PROJECT 10<br>WEST SCOTT ARCHITECTS<br>The Studio, 3A Bath Road,<br>Bedford Park W4 1LL E-mail: studio@westscottarchitects.co.uk                                                                                                                                                                                                                                                                                                                                                                                                                                                                                                                                                                                                                                                                                                                                                                                                                                                                                                                                                                                                                                                                                                                                                                                                                                                                                                                                                                                                                                                                                                                                                                                                                                                                                                                                                                                                                                                                                                                                                                                                                                                       |                       |                                                                                                                                   |                                                                |                                 |
| Content<br>Dalziel Mausoleum<br>Existing<br>Scale 1:50 AT A1 Date APR 2024<br>HIGHGATE CEMETERY<br>PROJECT 10<br>WEST SCOTT ARCHITECTS<br>The Studio, 3A Bath Road,<br>Bedford Park W4 1LL E-mail: studio@westscottarchitects.co.uk                                                                                                                                                                                                                                                                                                                                                                                                                                                                                                                                                                                                                                                                                                                                                                                                                                                                                                                                                                                                                                                                                                                                                                                                                                                                                                                                                                                                                                                                                                                                                                                                                                                                                                                                                                                                                                                                                                                                                                                                                                                       | Content<br>Dalziel Mausoleum<br>Existing<br>Scale 1:50 AT A1 Date APR 2024<br>HIGHGATE CEMETERY<br>PROJECT 10<br>WEST SCOTT ARCHITECTS<br>The Studio, 3A Bath Road,<br>Bedford Park W4 1LL E-mail: studio@westscottarchitects.co.uk                                                                                                                                                                                                                                                                                                                                                                                                                                                                                                                                                                                                                                                                                                                                                                                                                                                                                                                                                                                                                                                                                                                                                                                                                                                                                                                                                                                                                                                                                                                                                                                                                                                                                                                                                                                                                                                                                                                                                                                                                                                       |                       |                                                                                                                                   |                                                                |                                 |
| Content<br>Dalziel Mausoleum<br>Existing<br>Scale 1:50 AT A1 Date APR 2024<br>HIGHGATE CEMETERY<br>PROJECT 10<br>WEST SCOTT ARCHITECTS<br>The Studio, 3A Bath Road,<br>Bedford Park W4 1LL E-mail: studio@westscottarchitects.co.uk                                                                                                                                                                                                                                                                                                                                                                                                                                                                                                                                                                                                                                                                                                                                                                                                                                                                                                                                                                                                                                                                                                                                                                                                                                                                                                                                                                                                                                                                                                                                                                                                                                                                                                                                                                                                                                                                                                                                                                                                                                                       | Content<br>Dalziel Mausoleum<br>Existing<br>Scale 1:50 AT A1 Date APR 2024<br>HIGHGATE CEMETERY<br>PROJECT 10<br>WEST SCOTT ARCHITECTS<br>The Studio, 3A Bath Road,<br>Bedford Park W4 1LL E-mail: studio@westscottarchitects.co.uk                                                                                                                                                                                                                                                                                                                                                                                                                                                                                                                                                                                                                                                                                                                                                                                                                                                                                                                                                                                                                                                                                                                                                                                                                                                                                                                                                                                                                                                                                                                                                                                                                                                                                                                                                                                                                                                                                                                                                                                                                                                       |                       |                                                                                                                                   |                                                                |                                 |
| Content<br>Dalziel Mausoleum<br>Existing<br>Scale 1:50 AT A1 Date APR 2024<br>HIGHGATE CEMETERY<br>PROJECT 10<br>WEST SCOTT ARCHITECTS<br>The Studio, 3A Bath Road,<br>Bedford Park W4 1LL E-mail: studio@westscottarchitects.co.uk                                                                                                                                                                                                                                                                                                                                                                                                                                                                                                                                                                                                                                                                                                                                                                                                                                                                                                                                                                                                                                                                                                                                                                                                                                                                                                                                                                                                                                                                                                                                                                                                                                                                                                                                                                                                                                                                                                                                                                                                                                                       | Content<br>Dalziel Mausoleum<br>Existing<br>Scale 1:50 AT A1 Date APR 2024<br>HIGHGATE CEMETERY<br>PROJECT 10<br>WEST SCOTT ARCHITECTS<br>The Studio, 3A Bath Road,<br>Bedford Park W4 1LL E-mail: studio@westscottarchitects.co.uk                                                                                                                                                                                                                                                                                                                                                                                                                                                                                                                                                                                                                                                                                                                                                                                                                                                                                                                                                                                                                                                                                                                                                                                                                                                                                                                                                                                                                                                                                                                                                                                                                                                                                                                                                                                                                                                                                                                                                                                                                                                       |                       |                                                                                                                                   |                                                                |                                 |
| Content<br>Dalziel Mausoleum<br>Existing<br>Scale 1:50 AT A1 Date APR 2024<br>HIGHGATE CEMETERY<br>PROJECT 10<br>WEST SCOTT ARCHITECTS<br>The Studio, 3A Bath Road,<br>Bedford Park W4 1LL E-mail: studio@westscottarchitects.co.uk                                                                                                                                                                                                                                                                                                                                                                                                                                                                                                                                                                                                                                                                                                                                                                                                                                                                                                                                                                                                                                                                                                                                                                                                                                                                                                                                                                                                                                                                                                                                                                                                                                                                                                                                                                                                                                                                                                                                                                                                                                                       | Content<br>Dalziel Mausoleum<br>Existing<br>Scale 1:50 AT A1 Date APR 2024<br>HIGHGATE CEMETERY<br>PROJECT 10<br>WEST SCOTT ARCHITECTS<br>The Studio, 3A Bath Road,<br>Bedford Park W4 1LL E-mail: studio@westscottarchitects.co.uk                                                                                                                                                                                                                                                                                                                                                                                                                                                                                                                                                                                                                                                                                                                                                                                                                                                                                                                                                                                                                                                                                                                                                                                                                                                                                                                                                                                                                                                                                                                                                                                                                                                                                                                                                                                                                                                                                                                                                                                                                                                       |                       |                                                                                                                                   |                                                                |                                 |
| Content<br>Dalziel Mausoleum<br>Existing<br>Scale 1:50 AT A1 Date APR 2024<br>HIGHGATE CEMETERY<br>PROJECT 10<br>WEST SCOTT ARCHITECTS<br>The Studio, 3A Bath Road,<br>Bedford Park W4 1LL Ermail: studio@westscottarchitects.co.uk                                                                                                                                                                                                                                                                                                                                                                                                                                                                                                                                                                                                                                                                                                                                                                                                                                                                                                                                                                                                                                                                                                                                                                                                                                                                                                                                                                                                                                                                                                                                                                                                                                                                                                                                                                                                                                                                                                                                                                                                                                                       | Content<br>Dalziel Mausoleum<br>Existing<br>Scale 1:50 AT A1 Date APR 2024<br>HIGHGATE CEMETERY<br>PROJECT 10<br>WEST SCOTT ARCHITECTS<br>The Studio, 3A Bath Road,<br>Bedford Park W4 1LL Eva US 20 8995 42<br>E-mail: studio@westscottarchitects.co.uk                                                                                                                                                                                                                                                                                                                                                                                                                                                                                                                                                                                                                                                                                                                                                                                                                                                                                                                                                                                                                                                                                                                                                                                                                                                                                                                                                                                                                                                                                                                                                                                                                                                                                                                                                                                                                                                                                                                                                                                                                                  |                       |                                                                                                                                   |                                                                |                                 |
| Content<br>Dalziel Mausoleum<br>Existing<br>Scale 1:50 AT A1 Date APR 2024<br>HIGHGATE CEMETERY<br>PROJECT 10<br>WEST SCOTT ARCHITECTS<br>The Studio, 3A Bath Road,<br>Bedford Park W4 1LL E-mail: studio@westscottarchitects.co.uk                                                                                                                                                                                                                                                                                                                                                                                                                                                                                                                                                                                                                                                                                                                                                                                                                                                                                                                                                                                                                                                                                                                                                                                                                                                                                                                                                                                                                                                                                                                                                                                                                                                                                                                                                                                                                                                                                                                                                                                                                                                       | Content<br>Dalziel Mausoleum<br>Existing<br>Scale 1:50 AT A1 Date APR 2024<br>HIGHGATE CEMETERY<br>PROJECT 10<br>WEST SCOTT ARCHITECTS<br>The Studio, 3A Bath Road,<br>Bedford Park W4 1LL E-mail: studio@westscottarchitects.co.uk                                                                                                                                                                                                                                                                                                                                                                                                                                                                                                                                                                                                                                                                                                                                                                                                                                                                                                                                                                                                                                                                                                                                                                                                                                                                                                                                                                                                                                                                                                                                                                                                                                                                                                                                                                                                                                                                                                                                                                                                                                                       |                       |                                                                                                                                   |                                                                |                                 |
| Content<br>Dalziel Mausoleum<br>Existing<br>Scale 1:50 AT A1 Date APR 2024<br>HIGHGATE CEMETERY<br>PROJECT 10<br>WEST SCOTT ARCHITECTS<br>The Studio, 3A Bath Road,<br>Bedford Park W4 1LL E-mail: studio@westscottarchitects.co.uk                                                                                                                                                                                                                                                                                                                                                                                                                                                                                                                                                                                                                                                                                                                                                                                                                                                                                                                                                                                                                                                                                                                                                                                                                                                                                                                                                                                                                                                                                                                                                                                                                                                                                                                                                                                                                                                                                                                                                                                                                                                       | Content<br>Dalziel Mausoleum<br>Existing<br>Scale 1:50 AT A1 Date APR 2024<br>HIGHGATE CEMETERY<br>PROJECT 10<br>WEST SCOTT ARCHITECTS<br>The Studio, 3A Bath Road,<br>Bedford Park W4 1LL Enail: studio@westscottarchitects.co.uk                                                                                                                                                                                                                                                                                                                                                                                                                                                                                                                                                                                                                                                                                                                                                                                                                                                                                                                                                                                                                                                                                                                                                                                                                                                                                                                                                                                                                                                                                                                                                                                                                                                                                                                                                                                                                                                                                                                                                                                                                                                        |                       |                                                                                                                                   |                                                                |                                 |
| Content<br>Dalziel Mausoleum<br>Existing<br>Scale 1:50 AT A1 Date APR 2024<br>HIGHGATE CEMETERY<br>PROJECT 10<br>WEST SCOTT ARCHITECTS<br>The Studio, 3A Bath Road,<br>Bedford Park W4 1LL Enail: studio@westscottarchitects.co.uk                                                                                                                                                                                                                                                                                                                                                                                                                                                                                                                                                                                                                                                                                                                                                                                                                                                                                                                                                                                                                                                                                                                                                                                                                                                                                                                                                                                                                                                                                                                                                                                                                                                                                                                                                                                                                                                                                                                                                                                                                                                        | Content<br>Dalziel Mausoleum<br>Existing<br>Scale 1:50 at an Date APR 2024<br>HIGHGATE CEMETERY<br>PROJECT 10<br>WEST SCOTT ARCHITECTS<br>The Studio, 3A Bath Road, Tel 020 8995 42<br>Bedford Park W4 1LL Erail: studio@westscottarchitects.co.uk                                                                                                                                                                                                                                                                                                                                                                                                                                                                                                                                                                                                                                                                                                                                                                                                                                                                                                                                                                                                                                                                                                                                                                                                                                                                                                                                                                                                                                                                                                                                                                                                                                                                                                                                                                                                                                                                                                                                                                                                                                        |                       |                                                                                                                                   |                                                                |                                 |
| Content<br>Dalziel Mausoleum<br>Existing<br>Scale 1:50 AT A1 Date APR 2024<br>HIGHGATE CEMETERY<br>PROJECT 10<br>WEST SCOTT ARCHITECTS<br>The Studio, 3A Bath Road,<br>Bedford Park W4 1LL E-mail: studio@westscottarchitects.co.uk                                                                                                                                                                                                                                                                                                                                                                                                                                                                                                                                                                                                                                                                                                                                                                                                                                                                                                                                                                                                                                                                                                                                                                                                                                                                                                                                                                                                                                                                                                                                                                                                                                                                                                                                                                                                                                                                                                                                                                                                                                                       | Content<br>Dalziel Mausoleum<br>Existing<br>Scale 1:50 AT A1 Date APR 2024<br>HIGHGATE CEMETERY<br>PROJECT 10<br>WEST SCOTT ARCHITECTS<br>The Studio, 3A Bath Road,<br>Bedford Park W4 1LL Enail: studio@westscottarchitects.co.uk                                                                                                                                                                                                                                                                                                                                                                                                                                                                                                                                                                                                                                                                                                                                                                                                                                                                                                                                                                                                                                                                                                                                                                                                                                                                                                                                                                                                                                                                                                                                                                                                                                                                                                                                                                                                                                                                                                                                                                                                                                                        |                       |                                                                                                                                   |                                                                |                                 |
| Existing<br>Scale 1:50 AT A1 Date APR 2024<br>HIGHGATE CEMETERY<br>PROJECT 10<br>WEST SCOTT ARCHITECTS<br>The Studio, 3A Bath Road,<br>Bedford Park W4 1LL Tei 020 8995 42<br>Fax 020 8742 7<br>E-mail: studio@westscottarchitects.co.uk                                                                                                                                                                                                                                                                                                                                                                                                                                                                                                                                                                                                                                                                                                                                                                                                                                                                                                                                                                                                                                                                                                                                                                                                                                                                                                                                                                                                                                                                                                                                                                                                                                                                                                                                                                                                                                                                                                                                                                                                                                                  | Existing<br>Scale 1:50 AT A1 Date APR 2024<br>HIGHGATE CEMETERY<br>PROJECT 10<br>WEST SCOTT ARCHITECTS<br>The Studio, 3A Bath Road,<br>Bedford Park W4 1LL Tei 020 8995 42<br>Fax 020 8742 7<br>E-mail: studio@westscottarchitects.co.uk                                                                                                                                                                                                                                                                                                                                                                                                                                                                                                                                                                                                                                                                                                                                                                                                                                                                                                                                                                                                                                                                                                                                                                                                                                                                                                                                                                                                                                                                                                                                                                                                                                                                                                                                                                                                                                                                                                                                                                                                                                                  |                       |                                                                                                                                   |                                                                |                                 |
| HIGHGATE CEMETERY<br>PROJECT 10<br>WEST SCOTT ARCHITECTS<br>The Studio, 3A Bath Road, Tel 020 8995 4:<br>Bedford Park W4 1LL Fax 020 8742 7<br>E-mail: studio@westscottarchitects.co.uk                                                                                                                                                                                                                                                                                                                                                                                                                                                                                                                                                                                                                                                                                                                                                                                                                                                                                                                                                                                                                                                                                                                                                                                                                                                                                                                                                                                                                                                                                                                                                                                                                                                                                                                                                                                                                                                                                                                                                                                                                                                                                                   | HIGHGATE CEMETERY<br>PROJECT 10<br>WEST SCOTT ARCHITECTS<br>The Studio, 3A Bath Road, Tel 020 8995 42<br>Bedford Park W4 1LL Fax 020 8742 7<br>E-mail: studio@westscottarchitects.co.uk                                                                                                                                                                                                                                                                                                                                                                                                                                                                                                                                                                                                                                                                                                                                                                                                                                                                                                                                                                                                                                                                                                                                                                                                                                                                                                                                                                                                                                                                                                                                                                                                                                                                                                                                                                                                                                                                                                                                                                                                                                                                                                   |                       | Content                                                                                                                           |                                                                |                                 |
| HIGHGATE CEMETERY<br>PROJECT 10<br>WEST SCOTT ARCHITECTS<br>The Studio, 3A Bath Road, Tel 020 8995 4:<br>Bedford Park W4 1LL Fax 020 8742 7<br>E-mail: studio@westscottarchitects.co.uk                                                                                                                                                                                                                                                                                                                                                                                                                                                                                                                                                                                                                                                                                                                                                                                                                                                                                                                                                                                                                                                                                                                                                                                                                                                                                                                                                                                                                                                                                                                                                                                                                                                                                                                                                                                                                                                                                                                                                                                                                                                                                                   | HIGHGATE CEMETERY<br>PROJECT 10<br>WEST SCOTT ARCHITECTS<br>The Studio, 3A Bath Road, Tel 020 8995 42<br>Bedford Park W4 1LL Fax 020 8742 7<br>E-mail: studio@westscottarchitects.co.uk                                                                                                                                                                                                                                                                                                                                                                                                                                                                                                                                                                                                                                                                                                                                                                                                                                                                                                                                                                                                                                                                                                                                                                                                                                                                                                                                                                                                                                                                                                                                                                                                                                                                                                                                                                                                                                                                                                                                                                                                                                                                                                   |                       | <sup>Content</sup><br>Dalziel                                                                                                     | Mausoleui                                                      |                                 |
| WEST SCOTT ARCHITECTS         The Studio, 3A Bath Road,         Bedford Park W4 1LL         E-mail: studio@westscottarchitects.co.uk                                                                                                                                                                                                                                                                                                                                                                                                                                                                                                                                                                                                                                                                                                                                                                                                                                                                                                                                                                                                                                                                                                                                                                                                                                                                                                                                                                                                                                                                                                                                                                                                                                                                                                                                                                                                                                                                                                                                                                                                                                                                                                                                                      | WEST SCOTT ARCHITECTS         The Studio, 3A Bath Road,         Bedford Park W4 1LL         E-mail: studio@westscottarchitects.co.uk                                                                                                                                                                                                                                                                                                                                                                                                                                                                                                                                                                                                                                                                                                                                                                                                                                                                                                                                                                                                                                                                                                                                                                                                                                                                                                                                                                                                                                                                                                                                                                                                                                                                                                                                                                                                                                                                                                                                                                                                                                                                                                                                                      |                       | <sup>Content</sup><br>Dalziel<br>Existing                                                                                         | Mausoleuı<br>J                                                 | n                               |
| WEST SCOTT ARCHITECTS         The Studio, 3A Bath Road,         Bedford Park W4 1LL         E-mail: studio@westscottarchitects.co.uk                                                                                                                                                                                                                                                                                                                                                                                                                                                                                                                                                                                                                                                                                                                                                                                                                                                                                                                                                                                                                                                                                                                                                                                                                                                                                                                                                                                                                                                                                                                                                                                                                                                                                                                                                                                                                                                                                                                                                                                                                                                                                                                                                      | WEST SCOTT ARCHITECTS         The Studio, 3A Bath Road,         Bedford Park W4 1LL         E-mail: studio@westscottarchitects.co.uk                                                                                                                                                                                                                                                                                                                                                                                                                                                                                                                                                                                                                                                                                                                                                                                                                                                                                                                                                                                                                                                                                                                                                                                                                                                                                                                                                                                                                                                                                                                                                                                                                                                                                                                                                                                                                                                                                                                                                                                                                                                                                                                                                      |                       | <sup>Content</sup><br>Dalziel<br>Existing                                                                                         | Mausoleuı<br>J                                                 | n                               |
| WEST SCOTT ARCHITECTS<br>The Studio, 3A Bath Road, Tel 020 8995 4<br>Bedford Park W4 1LL Fax 020 8742 7<br>E-mail: studio@westscottarchitects.co.uk                                                                                                                                                                                                                                                                                                                                                                                                                                                                                                                                                                                                                                                                                                                                                                                                                                                                                                                                                                                                                                                                                                                                                                                                                                                                                                                                                                                                                                                                                                                                                                                                                                                                                                                                                                                                                                                                                                                                                                                                                                                                                                                                       | WEST SCOTT ARCHITECTS<br>The Studio, 3A Bath Road, Tel 020 8995 42<br>Bedford Park W4 1LL Fax 020 8742 7<br>E-mail: studio@westscottarchitects.co.uk                                                                                                                                                                                                                                                                                                                                                                                                                                                                                                                                                                                                                                                                                                                                                                                                                                                                                                                                                                                                                                                                                                                                                                                                                                                                                                                                                                                                                                                                                                                                                                                                                                                                                                                                                                                                                                                                                                                                                                                                                                                                                                                                      | :                     | <sup>Content</sup><br>Dalziel<br>Existing<br><sup>Scale</sup> 1:5                                                                 | Mausoleui<br>)<br>0 at a1 Dat                                  | m<br>∍ APR 2024                 |
| The Studio, 3A Bath Road,<br>Bedford Park W4 1LLTel 020 8995 43<br>Fax 020 8742 7E-mail: studio@westscottarchitects.co.uk                                                                                                                                                                                                                                                                                                                                                                                                                                                                                                                                                                                                                                                                                                                                                                                                                                                                                                                                                                                                                                                                                                                                                                                                                                                                                                                                                                                                                                                                                                                                                                                                                                                                                                                                                                                                                                                                                                                                                                                                                                                                                                                                                                 | The Studio, 3A Bath Road,<br>Bedford Park W4 1LLTel 020 8995 43<br>Fax 020 8742 7<br>Fax 020 8742 7E-mail: studio@westscottarchitects.co.uk                                                                                                                                                                                                                                                                                                                                                                                                                                                                                                                                                                                                                                                                                                                                                                                                                                                                                                                                                                                                                                                                                                                                                                                                                                                                                                                                                                                                                                                                                                                                                                                                                                                                                                                                                                                                                                                                                                                                                                                                                                                                                                                                               | :                     | <sup>Content</sup><br>Dalziel<br>Existing<br><sup>Scale</sup> 1:5<br>HIGHG                                                        | Mausoleui<br>9<br>0 <sub>AT A1</sub> <sup>Dat</sup>            | m<br>∍ APR 2024                 |
| The Studio, 3A Bath Road,<br>Bedford Park W4 1LLTel 020 8995 43<br>Fax 020 8742 7E-mail: studio@westscottarchitects.co.uk                                                                                                                                                                                                                                                                                                                                                                                                                                                                                                                                                                                                                                                                                                                                                                                                                                                                                                                                                                                                                                                                                                                                                                                                                                                                                                                                                                                                                                                                                                                                                                                                                                                                                                                                                                                                                                                                                                                                                                                                                                                                                                                                                                 | The Studio, 3A Bath Road,<br>Bedford Park W4 1LLTel 020 8995 43<br>Fax 020 8742 7<br>Fax 020 8742 7E-mail: studio@westscottarchitects.co.uk                                                                                                                                                                                                                                                                                                                                                                                                                                                                                                                                                                                                                                                                                                                                                                                                                                                                                                                                                                                                                                                                                                                                                                                                                                                                                                                                                                                                                                                                                                                                                                                                                                                                                                                                                                                                                                                                                                                                                                                                                                                                                                                                               | :                     | <sup>Content</sup><br>Dalziel<br>Existing<br><sup>Scale</sup> 1:5<br>HIGHG                                                        | Mausoleui<br>9<br>0 <sub>AT A1</sub> <sup>Dat</sup>            | m<br>∍ APR 2024                 |
|                                                                                                                                                                                                                                                                                                                                                                                                                                                                                                                                                                                                                                                                                                                                                                                                                                                                                                                                                                                                                                                                                                                                                                                                                                                                                                                                                                                                                                                                                                                                                                                                                                                                                                                                                                                                                                                                                                                                                                                                                                                                                                                                                                                                                                                                                           |                                                                                                                                                                                                                                                                                                                                                                                                                                                                                                                                                                                                                                                                                                                                                                                                                                                                                                                                                                                                                                                                                                                                                                                                                                                                                                                                                                                                                                                                                                                                                                                                                                                                                                                                                                                                                                                                                                                                                                                                                                                                                                                                                                                                                                                                                           |                       | Content<br>Dalziel<br>Existing<br>Scale 1:5<br>HIGHG<br>PROJE                                                                     | Mausoleur<br>9<br>0 <sub>AT A1</sub> Date<br>ATE CEMI<br>CT 10 | m<br>∍ APR 2024                 |
| Кеу                                                                                                                                                                                                                                                                                                                                                                                                                                                                                                                                                                                                                                                                                                                                                                                                                                                                                                                                                                                                                                                                                                                                                                                                                                                                                                                                                                                                                                                                                                                                                                                                                                                                                                                                                                                                                                                                                                                                                                                                                                                                                                                                                                                                                                                                                       | Кеу                                                                                                                                                                                                                                                                                                                                                                                                                                                                                                                                                                                                                                                                                                                                                                                                                                                                                                                                                                                                                                                                                                                                                                                                                                                                                                                                                                                                                                                                                                                                                                                                                                                                                                                                                                                                                                                                                                                                                                                                                                                                                                                                                                                                                                                                                       | WI                    | Content<br>Dalziel<br>Existing<br>Scale 1:5<br>HIGHG<br>PROJE                                                                     | Mausoleur<br>0 AT A1 Date<br>ATE CEMI<br>CT 10                 | m<br>∍ APR 2024                 |
|                                                                                                                                                                                                                                                                                                                                                                                                                                                                                                                                                                                                                                                                                                                                                                                                                                                                                                                                                                                                                                                                                                                                                                                                                                                                                                                                                                                                                                                                                                                                                                                                                                                                                                                                                                                                                                                                                                                                                                                                                                                                                                                                                                                                                                                                                           |                                                                                                                                                                                                                                                                                                                                                                                                                                                                                                                                                                                                                                                                                                                                                                                                                                                                                                                                                                                                                                                                                                                                                                                                                                                                                                                                                                                                                                                                                                                                                                                                                                                                                                                                                                                                                                                                                                                                                                                                                                                                                                                                                                                                                                                                                           | WI<br>Th<br>Be        | Content<br>Dalziel<br>Existing<br>Scale 1:5<br>HIGHG<br>PROJE<br>EST SCOTT<br>the Studio, 3A<br>edford Park V                     | Mausoleur<br>0 AT A1 Data<br>ATE CEMI<br>CT 10                 | m<br>APR 2024<br>ETERY<br>ETERY |
|                                                                                                                                                                                                                                                                                                                                                                                                                                                                                                                                                                                                                                                                                                                                                                                                                                                                                                                                                                                                                                                                                                                                                                                                                                                                                                                                                                                                                                                                                                                                                                                                                                                                                                                                                                                                                                                                                                                                                                                                                                                                                                                                                                                                                                                                                           |                                                                                                                                                                                                                                                                                                                                                                                                                                                                                                                                                                                                                                                                                                                                                                                                                                                                                                                                                                                                                                                                                                                                                                                                                                                                                                                                                                                                                                                                                                                                                                                                                                                                                                                                                                                                                                                                                                                                                                                                                                                                                                                                                                                                                                                                                           | WI<br>Th<br>Be<br>E-n | Content<br>Dalziel<br>Existing<br>Scale 1:5<br>HIGHG<br>PROJE<br>EST SCOTT<br>the Studio, 3A<br>edford Park V<br>nail: studio@wee | Mausoleur<br>0 AT A1 Data<br>ATE CEMI<br>CT 10                 | m<br>APR 2024<br>ETERY<br>ETERY |
|                                                                                                                                                                                                                                                                                                                                                                                                                                                                                                                                                                                                                                                                                                                                                                                                                                                                                                                                                                                                                                                                                                                                                                                                                                                                                                                                                                                                                                                                                                                                                                                                                                                                                                                                                                                                                                                                                                                                                                                                                                                                                                                                                                                                                                                                                           |                                                                                                                                                                                                                                                                                                                                                                                                                                                                                                                                                                                                                                                                                                                                                                                                                                                                                                                                                                                                                                                                                                                                                                                                                                                                                                                                                                                                                                                                                                                                                                                                                                                                                                                                                                                                                                                                                                                                                                                                                                                                                                                                                                                                                                                                                           | WI<br>Th<br>Be<br>E-n | Content<br>Dalziel<br>Existing<br>Scale 1:5<br>HIGHG<br>PROJE<br>EST SCOTT<br>the Studio, 3A<br>edford Park V<br>nail: studio@wee | Mausoleur<br>0 AT A1 Data<br>ATE CEMI<br>CT 10                 | m<br>APR 2024<br>ETERY<br>ETERY |
|                                                                                                                                                                                                                                                                                                                                                                                                                                                                                                                                                                                                                                                                                                                                                                                                                                                                                                                                                                                                                                                                                                                                                                                                                                                                                                                                                                                                                                                                                                                                                                                                                                                                                                                                                                                                                                                                                                                                                                                                                                                                                                                                                                                                                                                                                           |                                                                                                                                                                                                                                                                                                                                                                                                                                                                                                                                                                                                                                                                                                                                                                                                                                                                                                                                                                                                                                                                                                                                                                                                                                                                                                                                                                                                                                                                                                                                                                                                                                                                                                                                                                                                                                                                                                                                                                                                                                                                                                                                                                                                                                                                                           | WI<br>Th<br>Be<br>E-n | Content<br>Dalziel<br>Existing<br>Scale 1:5<br>HIGHG<br>PROJE<br>EST SCOTT<br>the Studio, 3A<br>edford Park V<br>nail: studio@wee | Mausoleur<br>0 AT A1 Data<br>ATE CEMI<br>CT 10                 | m<br>APR 2024<br>ETERY<br>ETERY |
|                                                                                                                                                                                                                                                                                                                                                                                                                                                                                                                                                                                                                                                                                                                                                                                                                                                                                                                                                                                                                                                                                                                                                                                                                                                                                                                                                                                                                                                                                                                                                                                                                                                                                                                                                                                                                                                                                                                                                                                                                                                                                                                                                                                                                                                                                           |                                                                                                                                                                                                                                                                                                                                                                                                                                                                                                                                                                                                                                                                                                                                                                                                                                                                                                                                                                                                                                                                                                                                                                                                                                                                                                                                                                                                                                                                                                                                                                                                                                                                                                                                                                                                                                                                                                                                                                                                                                                                                                                                                                                                                                                                                           | WI<br>Th<br>Be<br>E-n | Content<br>Dalziel<br>Existing<br>Scale 1:5<br>HIGHG<br>PROJE<br>EST SCOTT<br>the Studio, 3A<br>edford Park V<br>nail: studio@wee | Mausoleur<br>0 AT A1 Data<br>ATE CEMI<br>CT 10                 | m<br>APR 2024<br>ETERY<br>ETERY |
|                                                                                                                                                                                                                                                                                                                                                                                                                                                                                                                                                                                                                                                                                                                                                                                                                                                                                                                                                                                                                                                                                                                                                                                                                                                                                                                                                                                                                                                                                                                                                                                                                                                                                                                                                                                                                                                                                                                                                                                                                                                                                                                                                                                                                                                                                           |                                                                                                                                                                                                                                                                                                                                                                                                                                                                                                                                                                                                                                                                                                                                                                                                                                                                                                                                                                                                                                                                                                                                                                                                                                                                                                                                                                                                                                                                                                                                                                                                                                                                                                                                                                                                                                                                                                                                                                                                                                                                                                                                                                                                                                                                                           | WI<br>Th<br>Be<br>E-n | Content<br>Dalziel<br>Existing<br>Scale 1:5<br>HIGHG<br>PROJE<br>EST SCOTT<br>the Studio, 3A<br>edford Park V<br>nail: studio@wee | Mausoleur<br>0 AT A1 Data<br>ATE CEMI<br>CT 10                 | m<br>APR 2024<br>ETERY<br>ETERY |
|                                                                                                                                                                                                                                                                                                                                                                                                                                                                                                                                                                                                                                                                                                                                                                                                                                                                                                                                                                                                                                                                                                                                                                                                                                                                                                                                                                                                                                                                                                                                                                                                                                                                                                                                                                                                                                                                                                                                                                                                                                                                                                                                                                                                                                                                                           |                                                                                                                                                                                                                                                                                                                                                                                                                                                                                                                                                                                                                                                                                                                                                                                                                                                                                                                                                                                                                                                                                                                                                                                                                                                                                                                                                                                                                                                                                                                                                                                                                                                                                                                                                                                                                                                                                                                                                                                                                                                                                                                                                                                                                                                                                           | WI<br>Th<br>Be<br>E-n | Content<br>Dalziel<br>Existing<br>Scale 1:5<br>HIGHG<br>PROJE<br>EST SCOTT<br>the Studio, 3A<br>edford Park V<br>nail: studio@wee | Mausoleur<br>0 AT A1 Data<br>ATE CEMI<br>CT 10                 | m<br>APR 2024<br>ETERY<br>ETERY |
|                                                                                                                                                                                                                                                                                                                                                                                                                                                                                                                                                                                                                                                                                                                                                                                                                                                                                                                                                                                                                                                                                                                                                                                                                                                                                                                                                                                                                                                                                                                                                                                                                                                                                                                                                                                                                                                                                                                                                                                                                                                                                                                                                                                                                                                                                           |                                                                                                                                                                                                                                                                                                                                                                                                                                                                                                                                                                                                                                                                                                                                                                                                                                                                                                                                                                                                                                                                                                                                                                                                                                                                                                                                                                                                                                                                                                                                                                                                                                                                                                                                                                                                                                                                                                                                                                                                                                                                                                                                                                                                                                                                                           | WI<br>Th<br>Be<br>E-n | Content<br>Dalziel<br>Existing<br>Scale 1:5<br>HIGHG<br>PROJE<br>EST SCOTT<br>the Studio, 3A<br>edford Park V<br>nail: studio@wee | Mausoleur<br>0 AT A1 Data<br>ATE CEMI<br>CT 10                 | m<br>APR 2024<br>ETERY<br>ETERY |
|                                                                                                                                                                                                                                                                                                                                                                                                                                                                                                                                                                                                                                                                                                                                                                                                                                                                                                                                                                                                                                                                                                                                                                                                                                                                                                                                                                                                                                                                                                                                                                                                                                                                                                                                                                                                                                                                                                                                                                                                                                                                                                                                                                                                                                                                                           |                                                                                                                                                                                                                                                                                                                                                                                                                                                                                                                                                                                                                                                                                                                                                                                                                                                                                                                                                                                                                                                                                                                                                                                                                                                                                                                                                                                                                                                                                                                                                                                                                                                                                                                                                                                                                                                                                                                                                                                                                                                                                                                                                                                                                                                                                           | WI<br>Th<br>Be<br>E-n | Content<br>Dalziel<br>Existing<br>Scale 1:5<br>HIGHG<br>PROJE<br>EST SCOTT<br>the Studio, 3A<br>edford Park V<br>nail: studio@wee | Mausoleur<br>0 AT A1 Data<br>ATE CEMI<br>CT 10                 | m<br>APR 2024<br>ETERY<br>ETERY |
|                                                                                                                                                                                                                                                                                                                                                                                                                                                                                                                                                                                                                                                                                                                                                                                                                                                                                                                                                                                                                                                                                                                                                                                                                                                                                                                                                                                                                                                                                                                                                                                                                                                                                                                                                                                                                                                                                                                                                                                                                                                                                                                                                                                                                                                                                           |                                                                                                                                                                                                                                                                                                                                                                                                                                                                                                                                                                                                                                                                                                                                                                                                                                                                                                                                                                                                                                                                                                                                                                                                                                                                                                                                                                                                                                                                                                                                                                                                                                                                                                                                                                                                                                                                                                                                                                                                                                                                                                                                                                                                                                                                                           | WI<br>Th<br>Be<br>E-n | Content<br>Dalziel<br>Existing<br>Scale 1:5<br>HIGHG<br>PROJE<br>EST SCOTT<br>the Studio, 3A<br>edford Park V<br>nail: studio@wee | Mausoleur<br>0 AT A1 Data<br>ATE CEMI<br>CT 10                 | m<br>APR 2024<br>ETERY<br>ETERY |