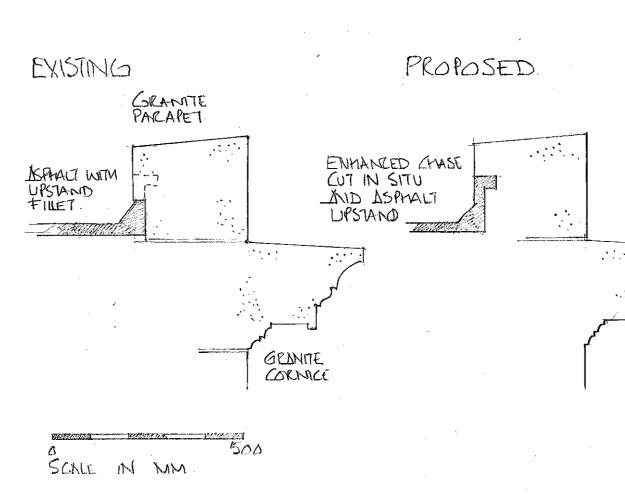

Tel 020 8995 42<br>W4 1LL Fax 020 8742 7 |
| Content<br>Dalziel<br>Propos<br>Scale 1:5<br>HIGHG<br>PROJE | Mausoleum<br>ed<br>50 at a1 Date APR 2024<br>ATE CEMETERY<br>ECT 10<br>TARCHITECTS<br>A Bath Road, Tel 020 8995 42<br>W4 1LL Fax 020 8742 7 |
| Content<br>Dalziel<br>Propos<br>Scale 1:5<br>HIGHG<br>PROJE | Mausoleum<br>ed<br>50 at a1 Date APR 2024<br>ATE CEMETERY<br>ECT 10<br>TARCHITECTS<br>A Bath Road, Tel 020 8995 42<br>W4 1LL Fax 020 8742 7 |
| Content<br>Dalziel<br>Propos<br>Scale 1:5<br>HIGHG<br>PROJE | Mausoleum<br>ed<br>50 at a1 Date APR 2024<br>ATE CEMETERY<br>ECT 10<br>TARCHITECTS<br>A Bath Road, Tel 020 8995 42<br>W4 1LL Fax 020 8742 7 |

Point and stabilise cracks in walls to steps and in step treads and risers. MC stainless steel cramps and helical bar as required









|         | ب ا |  |
|---------|-----|--|
| <b></b> |     |  |
|         | • - |  |

All critical dimensions not noted are to be measured on site or referred to architect.
Notes

DO NOT SCALE FROM THIS DRAWING.

### Revisions

| P1 | 16.08.24 | First Issue  |
|----|----------|--------------|
| P2 | 10.09.24 | Second Issue |
|    |          |              |
|    |          |              |
|    |          |              |
|    |          |              |
|    |          |              |
|    |          |              |
|    |          |              |
|    |          |              |
|    |          |              |
|    |          |              |
|    |          |              |
|    |          |              |
|    |          |              |
|    |          |              |
|    |