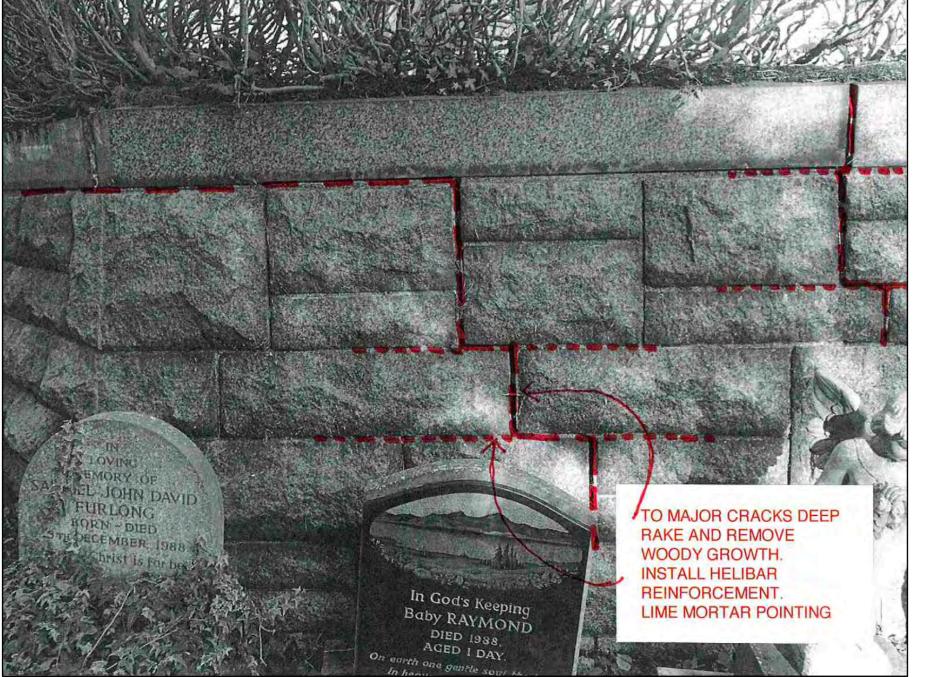

oad, Tel 020 8995 42<br>W4 1LL Fax 020 8742 7 |
| Content<br>Dalziel<br>Propos<br>Scale 1:5<br>HIGHG<br>PROJE | Mausoleum<br>ed<br>50 at a1 Date APR 2024<br>ATE CEMETERY<br>ECT 10<br>TARCHITECTS<br>A Bath Road, Tel 020 8995 42<br>W4 1LL Fax 020 8742 7 |
| Content<br>Dalziel<br>Propos<br>Scale 1:5<br>HIGHG<br>PROJE | Mausoleum<br>ed<br>50 at a1 Date APR 2024<br>ATE CEMETERY<br>ECT 10<br>TARCHITECTS<br>A Bath Road, Tel 020 8995 42<br>W4 1LL Fax 020 8742 7 |
| Content<br>Dalziel<br>Propos<br>Scale 1:5<br>HIGHG<br>PROJE | Mausoleum<br>ed<br>50 at a1 Date APR 2024<br>ATE CEMETERY<br>ECT 10<br>TARCHITECTS<br>A Bath Road, Tel 020 8995 42<br>W4 1LL Fax 020 8742 7 |

Point and stabilise cracks in walls to steps and in step treads and risers. MC stainless steel cramps and helical bar as required









|         | ب ا |  |
|---------|-----|--|
| <b></b> |     |  |
|         | • - |  |

All critical dimensions not noted are to be measured on site or referred to architect.
Notes

DO NOT SCALE FROM THIS DRAWING.

### Revisions

| P1 | 16.08.24 | First Issue  |
|----|----------|--------------|
| P2 | 10.09.24 | Second Issue |
|    |          |              |
|    |          |              |
|    |          |              |
|    |          |              |
|    |          |              |
|    |          |              |
|    |          |              |
|    |          |              |
|    |          |              |
|    |          |              |
|    |          |              |
|    |          |              |
|    |          |              |
|    |          |              |
|    |