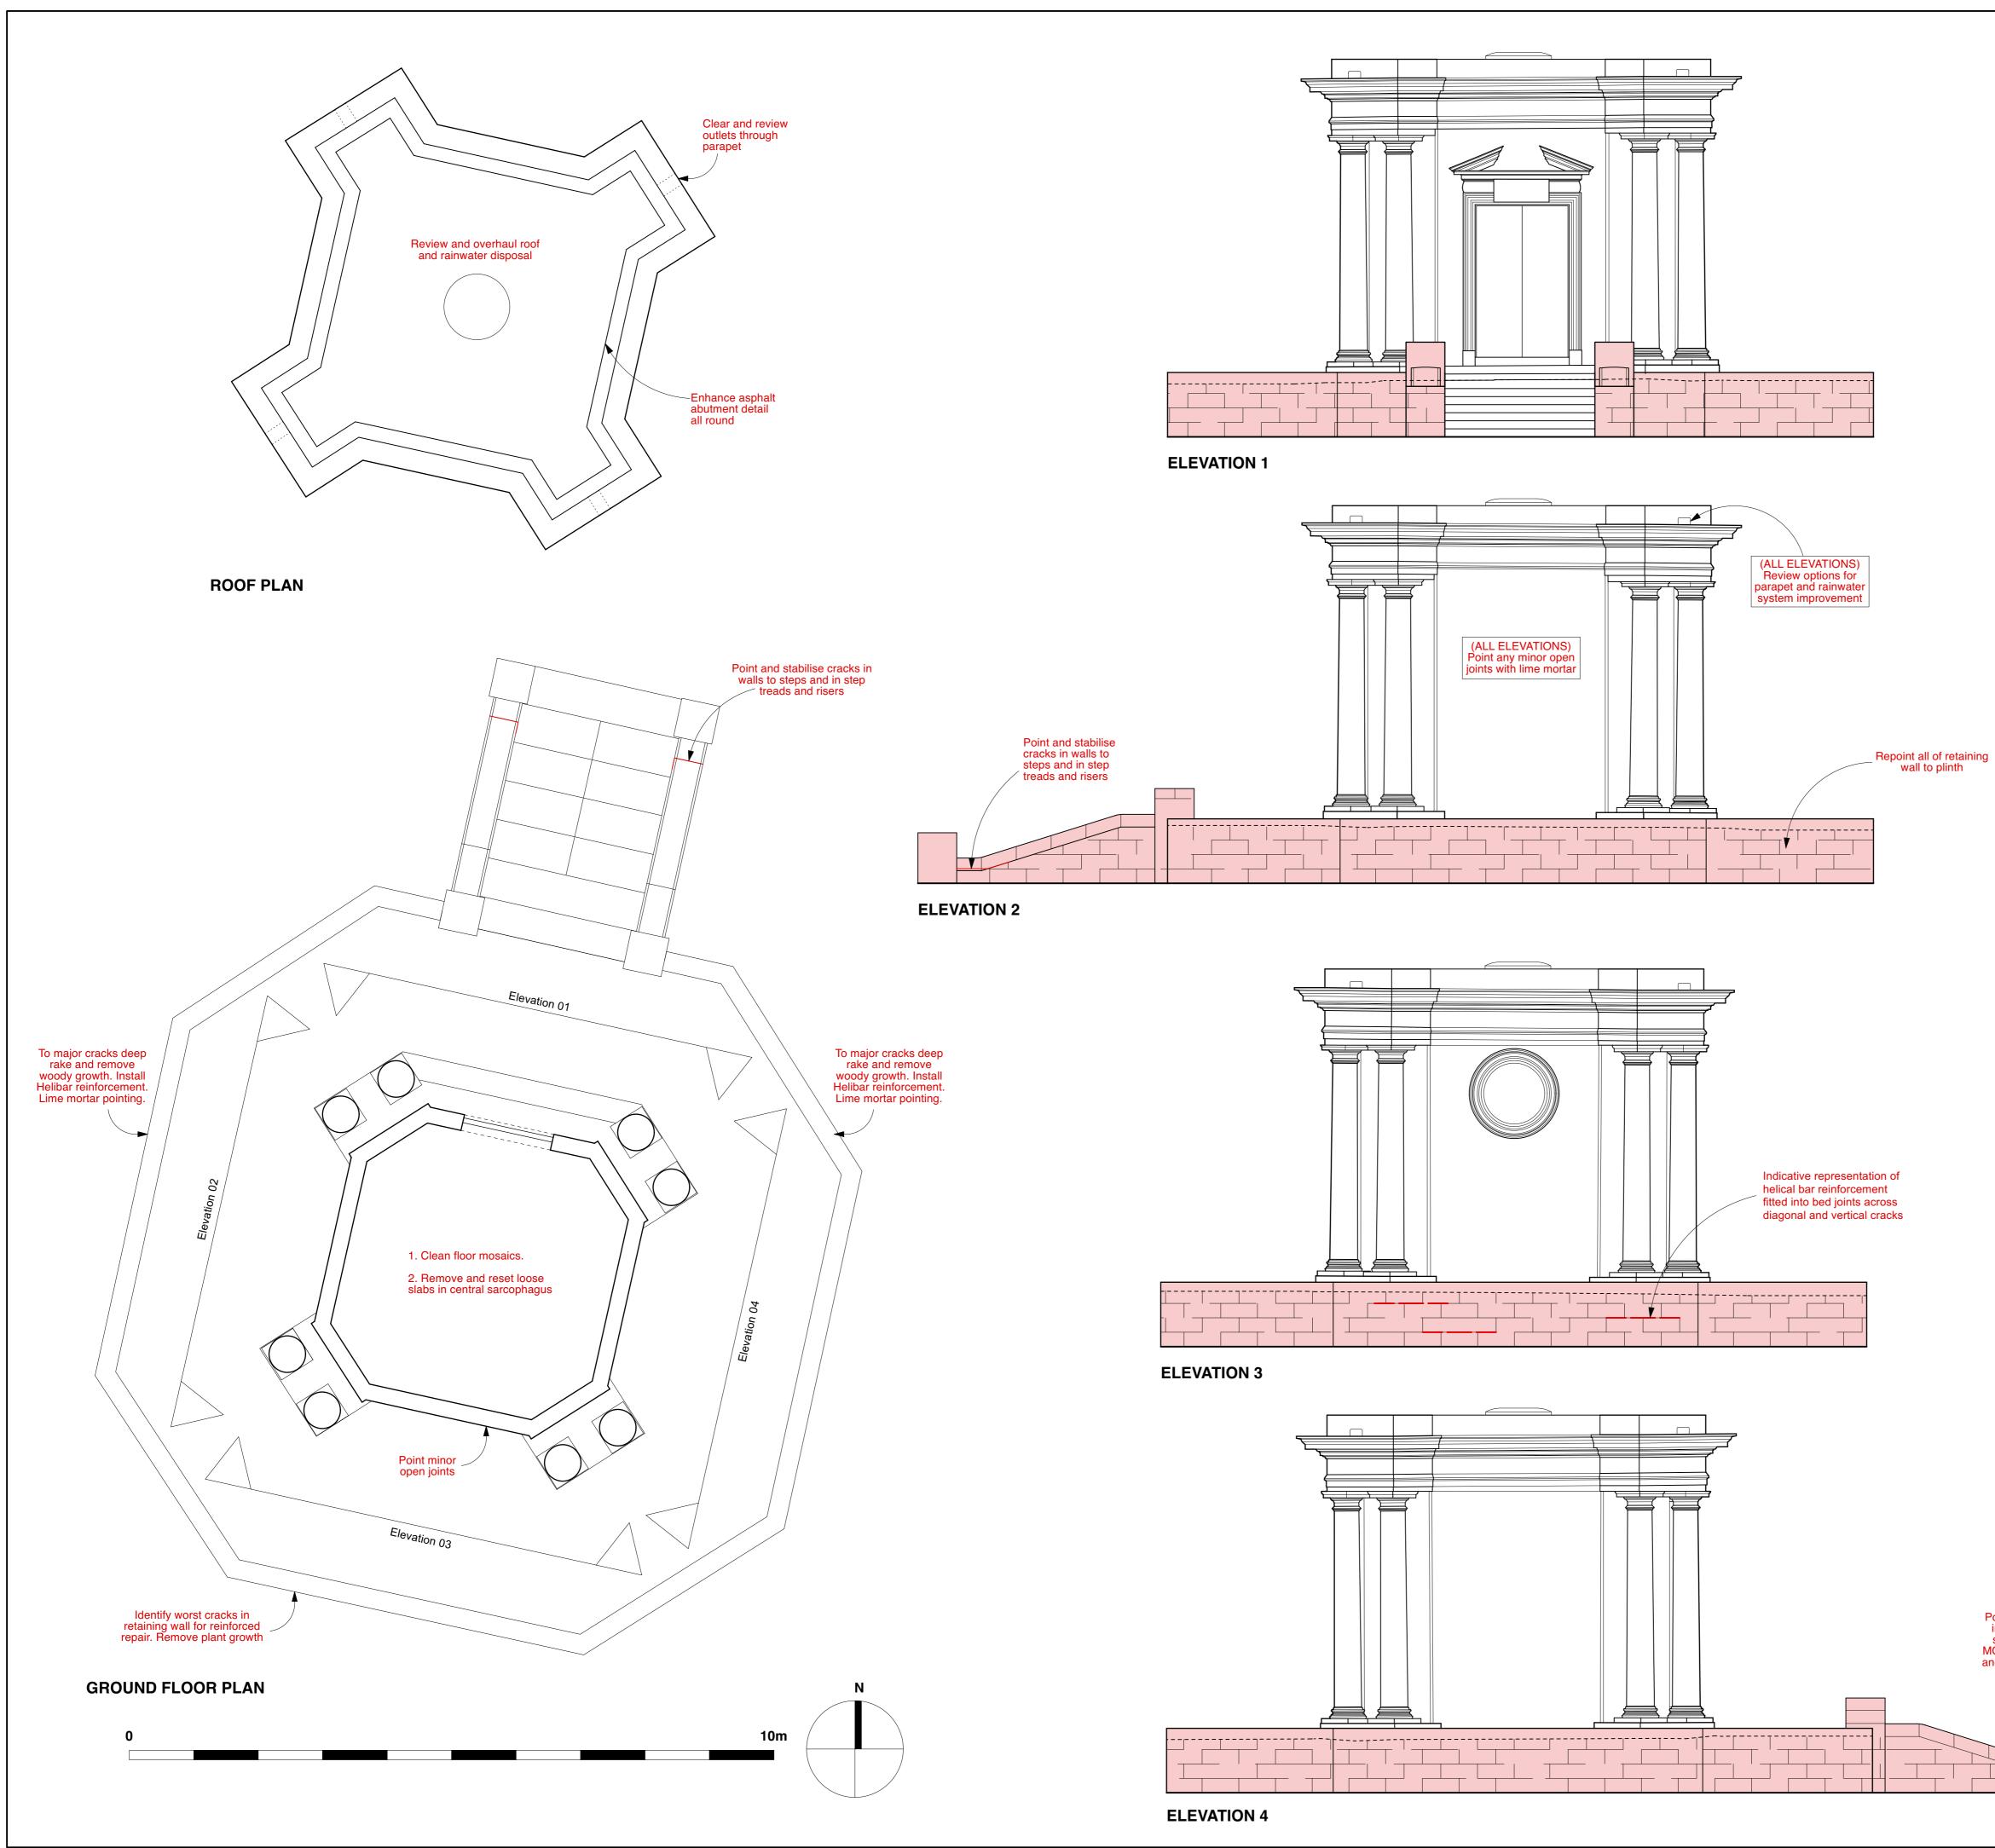

| Content<br>Dalziel Mausoleum<br>Existing<br>Scale 1:50 AT A1 Date APR 2024<br>HIGHGATE CEMETERY<br>PROJECT 10                                                                                                                                                                                                                                                                                                                                                                                                                                                                                                                                                                                                                                                                                                                                                                                                                                                                                                                                                                                                                                                                                                                                                                                                                                                                                                                                                                                                                                                                                                                                                                                                                                                                                                                                                                                                                                                                                                                                                                                                                                                                                                                                                                             | Revisions P1 16.08.24 First Issue P2 10.09.24 Second Issue P2 10.09.24                                                                                                                                                             |                       |                                                                                                                                   | site or referred to                                            |                                 |
|-------------------------------------------------------------------------------------------------------------------------------------------------------------------------------------------------------------------------------------------------------------------------------------------------------------------------------------------------------------------------------------------------------------------------------------------------------------------------------------------------------------------------------------------------------------------------------------------------------------------------------------------------------------------------------------------------------------------------------------------------------------------------------------------------------------------------------------------------------------------------------------------------------------------------------------------------------------------------------------------------------------------------------------------------------------------------------------------------------------------------------------------------------------------------------------------------------------------------------------------------------------------------------------------------------------------------------------------------------------------------------------------------------------------------------------------------------------------------------------------------------------------------------------------------------------------------------------------------------------------------------------------------------------------------------------------------------------------------------------------------------------------------------------------------------------------------------------------------------------------------------------------------------------------------------------------------------------------------------------------------------------------------------------------------------------------------------------------------------------------------------------------------------------------------------------------------------------------------------------------------------------------------------------------|-------------------------------------------------------------------------------------------------------------------------------------------------------------------------------------------------------------------------------------------------------------------------------------------------------------------------------------------------------------------------------------------------------------------------------------------------------------------------------------------------------------------------------------------------------------------------------------------------------------------------------------------------------------------------------------------------------------------------------------------------------------------------------------------------------------------------------------------------------------------------------------------------------------------------------------------------------------------------------------------------------------------------------------------------------------------------------------------------------------------------------------------------------------------------------------------------------------------------------------------------------------------------------------------------------------------------------------------------------------------------------------------------------------------------------------------------------------------------------------------------------------------------------------------------------------------------------------------------------------------------------------------------------------------------------------------------------------------------------------------------------------------------------------------------------------------------------------------------------------------------------------------------------------------------------------------------------------------------------------------------------------------------------------------------------------------------------------------------------------------------------------------------------------------------------------------------------------------------------------------------------------------------------------------|-----------------------|-----------------------------------------------------------------------------------------------------------------------------------|----------------------------------------------------------------|---------------------------------|
| P1       16.08.24       First Issue         P2       10.09.24       Second Issue         P3       P2       P2         P3       P2       P2         P4       P3       P2         P4       P4       P4         P4       P4 </th <th>P1       16.08.24       First Issue         P2       10.09.24       Second Issue         P3       P2       P2         P3       P2       P2         P4       P3       P2         P4       P4       P4         P4       P4<!--</th--><th>No</th><th>otes</th><th></th><th></th></th>                                                                                                                                                                                                                                                                                                                                                                                                                              | P1       16.08.24       First Issue         P2       10.09.24       Second Issue         P3       P2       P2         P3       P2       P2         P4       P3       P2         P4       P4       P4         P4       P4 </th <th>No</th> <th>otes</th> <th></th> <th></th>                                                                                                                                                                                                                                                                                                                                                                                                                                                                                                                                                                                                                                                                                                                                                                                                                                                                                                                                                                                                                                                                                                                                                                                                                                                                                                                                           | No                    | otes                                                                                                                              |                                                                |                                 |
| P1       16.08.24       First Issue         P2       10.09.24       Second Issue         P3       P2       10.09.24         P3       P2       P2         P3       P2       P2         P4       P3       P2         P4       P4       P2         P4       P4       P4         P4 <t< td=""><td>P1       16.08.24       First Issue         P2       10.09.24       Second Issue         P3       P2       P2         P3       P2       P2         P3       P2       P2         P4       P4       P2         P4       P2       P2         P4       P2       P2         P4       P2       P2         P4       P2       P2         P4       P2<!--</td--><td>_</td><td></td><td></td><td></td></td></t<>                                                                                                                                                                                                                                                                                                                                                                                                                            | P1       16.08.24       First Issue         P2       10.09.24       Second Issue         P3       P2       P2         P3       P2       P2         P3       P2       P2         P4       P4       P2         P4       P2       P2         P4       P2       P2         P4       P2       P2         P4       P2       P2         P4       P2 </td <td>_</td> <td></td> <td></td> <td></td>                                                                                                                                                                                                                                                                                                                                                                                                                                                                                                                                                                                                                                                                                                                                                                                                                                                                                                                                                                                                                                                                                                                                                                                                                                                                                                                                                | _                     |                                                                                                                                   |                                                                |                                 |
| P1 16.08.24 First Issue<br>P2 10.09.24 Second | P1 16.08.24 First Issue<br>P2 10.09.24 Second |                       |                                                                                                                                   |                                                                |                                 |
| P1 16.08.24 First Issue<br>P2 10.09.24 Second | P1 16.08.24 First Issue<br>P2 10.09.24 Second |                       |                                                                                                                                   |                                                                |                                 |
| P1       16.08.24       First Issue         P2       10.09.24       Second Issue         P3       P2       P2         P3       P2       P2         P4       P3       P2         P4       P4       P4         P4       P4 </td <td>P1       16.08.24       First Issue         P2       10.09.24       Second Issue         P3       P2       10.09.24         P3       P2       P2         P4       P4       P2         P4       P2       P2         P4       P4       P2         P4       P4       P4         P4       P4       P4         P4       <t< td=""><td></td><td></td><td></td><td></td></t<></td>                                                                                                                                                                                                                                                                                                                                                                                                                            | P1       16.08.24       First Issue         P2       10.09.24       Second Issue         P3       P2       10.09.24         P3       P2       P2         P4       P4       P2         P4       P2       P2         P4       P4       P2         P4       P4       P4         P4       P4       P4         P4 <t< td=""><td></td><td></td><td></td><td></td></t<>                                                                                                                                                                                                                                                                                                                                                                                                                                                                                                                                                                                                                                                                                                                                                                                                                                                                                                                                                                                                                                                                                                                                                                                                                                                                                                                                             |                       |                                                                                                                                   |                                                                |                                 |
| P1       16.08.24       First Issue         P2       10.09.24       Second Issue         P3       P2       P2         P3       P2       P2         P4       P3       P2         P4       P4       P4         P4       P4 </td <td>P1       16.08.24       First Issue         P2       10.09.24       Second Issue         P3       P2       P2         P3       P2       P2         P4       P3       P2         P4       P4       P4         P4       P4<!--</td--><td></td><td></td><td></td><td></td></td>                                                                                                                                                                                                                                                                                                                                                                                                                                    | P1       16.08.24       First Issue         P2       10.09.24       Second Issue         P3       P2       P2         P3       P2       P2         P4       P3       P2         P4       P4       P4         P4       P4 </td <td></td> <td></td> <td></td> <td></td>                                                                                                                                                                                                                                                                                                                                                                                                                                                                                                                                                                                                                                                                                                                                                                                                                                                                                                                                                                                                                                                                                                                                                                                                                                                                                                                                                 |                       |                                                                                                                                   |                                                                |                                 |
| P1       16.08.24       First Issue         P2       10.09.24       Second Issue         P3       P2       P2         P3       P2       P2         P4       P3       P2         P4       P4       P4         P4       P4 </td <td>P1       16.08.24       First Issue         P2       10.09.24       Second Issue         P3       P2       P2         P3       P2       P2         P4       P3       P2         P4       P4       P4         P4       P4<!--</td--><td></td><td></td><td></td><td></td></td>                                                                                                                                                                                                                                                                                                                                                                                                                                    | P1       16.08.24       First Issue         P2       10.09.24       Second Issue         P3       P2       P2         P3       P2       P2         P4       P3       P2         P4       P4       P4         P4       P4 </td <td></td> <td></td> <td></td> <td></td>                                                                                                                                                                                                                                                                                                                                                                                                                                                                                                                                                                                                                                                                                                                                                                                                                                                                                                                                                                                                                                                                                                                                                                                                                                                                                                                                                 |                       |                                                                                                                                   |                                                                |                                 |
| P1       16.08.24       First Issue         P2       10.09.24       Second Issue         P3       P2       P2         P3       P2       P2         P4       P3       P2         P4       P4       P4         P4       P4 </td <td>P1       16.08.24       First Issue         P2       10.09.24       Second Issue         P3       P2       P2         P3       P2       P2         P4       P3       P2         P4       P4       P4         P4       P4<!--</td--><td>_</td><td></td><td></td><td></td></td>                                                                                                                                                                                                                                                                                                                                                                                                                                   | P1       16.08.24       First Issue         P2       10.09.24       Second Issue         P3       P2       P2         P3       P2       P2         P4       P3       P2         P4       P4       P4         P4       P4 </td <td>_</td> <td></td> <td></td> <td></td>                                                                                                                                                                                                                                                                                                                                                                                                                                                                                                                                                                                                                                                                                                                                                                                                                                                                                                                                                                                                                                                                                                                                                                                                                                                                                                                                                | _                     |                                                                                                                                   |                                                                |                                 |
| P1       16.08.24       First Issue         P2       10.09.24       Second Issue         P3       P2       P2         P3       P2       P2         P4       P3       P2         P4       P4       P4         P4       P4 </td <td>P1       16.08.24       First Issue         P2       10.09.24       Second Issue         P3       P2       P2         P3       P2       P2         P4       P3       P2         P4       P4       P4         P4       P4<!--</td--><td></td><td></td><td></td><td></td></td>                                                                                                                                                                                                                                                                                                                                                                                                                                    | P1       16.08.24       First Issue         P2       10.09.24       Second Issue         P3       P2       P2         P3       P2       P2         P4       P3       P2         P4       P4       P4         P4       P4 </td <td></td> <td></td> <td></td> <td></td>                                                                                                                                                                                                                                                                                                                                                                                                                                                                                                                                                                                                                                                                                                                                                                                                                                                                                                                                                                                                                                                                                                                                                                                                                                                                                                                                                 |                       |                                                                                                                                   |                                                                |                                 |
| P1       16.08.24       First Issue         P2       10.09.24       Second Issue         P3       P2       P2         P3       P2       P2         P4       P3       P2         P4       P4       P4         P4       P4 </td <td>P1       16.08.24       First Issue         P2       10.09.24       Second Issue         P3       P2       P2         P3       P2       P2         P4       P3       P2         P4       P4       P4         P4       P4<!--</td--><td>Re</td><td>avisions</td><td></td><td></td></td>                                                                                                                                                                                                                                                                                                                                                                                                                          | P1       16.08.24       First Issue         P2       10.09.24       Second Issue         P3       P2       P2         P3       P2       P2         P4       P3       P2         P4       P4       P4         P4       P4 </td <td>Re</td> <td>avisions</td> <td></td> <td></td>                                                                                                                                                                                                                                                                                                                                                                                                                                                                                                                                                                                                                                                                                                                                                                                                                                                                                                                                                                                                                                                                                                                                                                                                                                                                                                                                       | Re                    | avisions                                                                                                                          |                                                                |                                 |
| Drawing Number 1066-10-19-10-P2<br>Content<br>Dalziel Mausoleum<br>Existing<br>Scale 1:50 AT A1 Date APR 2024<br>HIGHGATE CEMETERY<br>PROJECT 10<br>WEST SCOTT ARCHITECTS<br>The Studio, 3A Bath Road,<br>Bedford Park W4 1LL<br>E-mail: studio@westscottarchitects.co.uk                                                                                                                                                                                                                                                                                                                                                                                                                                                                                                                                                                                                                                                                                                                                                                                                                                                                                                                                                                                                                                                                                                                                                                                                                                                                                                                                                                                                                                                                                                                                                                                                                                                                                                                                                                                                                                                                                                                                                                                                                 | Drawing Number 1066-10-19-10-P2<br>Content<br>Dalziel Mausoleum<br>Existing<br>Scale 1:50 AT A1 Date APR 2024<br>HIGHGATE CEMETERY<br>PROJECT 10<br>WEST SCOTT ARCHITECTS<br>The Studio, 3A Bath Road, Tei 020 8995 4:<br>Bedford Park W4 1LL Fax 020 8742 7<br>E-mail: studio@westscottarchitects.co.uk                                                                                                                                                                                                                                                                                                                                                                                                                                                                                                                                                                                                                                                                                                                                                                                                                                                                                                                                                                                                                                                                                                                                                                                                                                                                                                                                                                                                                                                                                                                                                                                                                                                                                                                                                                                                                                                                                                                                                                                  |                       |                                                                                                                                   | First Issue                                                    |                                 |
| Content<br>Dalziel Mausoleum<br>Existing<br>Scale 1:50 AT A1 Date APR 2024<br>HIGHGATE CEMETERY<br>PROJECT 10<br>WEST SCOTT ARCHITECTS<br>The Studio, 3A Bath Road,<br>Bedford Park W4 1LL E-mail: studio@westscottarchitects.co.uk                                                                                                                                                                                                                                                                                                                                                                                                                                                                                                                                                                                                                                                                                                                                                                                                                                                                                                                                                                                                                                                                                                                                                                                                                                                                                                                                                                                                                                                                                                                                                                                                                                                                                                                                                                                                                                                                                                                                                                                                                                                       | Content<br>Dalziel Mausoleum<br>Existing<br>Scale 1:50 AT A1 Date APR 2024<br>HIGHGATE CEMETERY<br>PROJECT 10<br>WEST SCOTT ARCHITECTS<br>The Studio, 3A Bath Road,<br>Bedford Park W4 1LL E-mail: studio@westscottarchitects.co.uk                                                                                                                                                                                                                                                                                                                                                                                                                                                                                                                                                                                                                                                                                                                                                                                                                                                                                                                                                                                                                                                                                                                                                                                                                                                                                                                                                                                                                                                                                                                                                                                                                                                                                                                                                                                                                                                                                                                                                                                                                                                       | P2                    | 10.09.24                                                                                                                          | Second Issue                                                   |                                 |
| Content<br>Dalziel Mausoleum<br>Existing<br>Scale 1:50 AT A1 Date APR 2024<br>HIGHGATE CEMETERY<br>PROJECT 10<br>WEST SCOTT ARCHITECTS<br>The Studio, 3A Bath Road,<br>Bedford Park W4 1LL E-mail: studio@westscottarchitects.co.uk                                                                                                                                                                                                                                                                                                                                                                                                                                                                                                                                                                                                                                                                                                                                                                                                                                                                                                                                                                                                                                                                                                                                                                                                                                                                                                                                                                                                                                                                                                                                                                                                                                                                                                                                                                                                                                                                                                                                                                                                                                                       | Content<br>Dalziel Mausoleum<br>Existing<br>Scale 1:50 AT A1 Date APR 2024<br>HIGHGATE CEMETERY<br>PROJECT 10<br>WEST SCOTT ARCHITECTS<br>The Studio, 3A Bath Road,<br>Bedford Park W4 1LL E-mail: studio@westscottarchitects.co.uk                                                                                                                                                                                                                                                                                                                                                                                                                                                                                                                                                                                                                                                                                                                                                                                                                                                                                                                                                                                                                                                                                                                                                                                                                                                                                                                                                                                                                                                                                                                                                                                                                                                                                                                                                                                                                                                                                                                                                                                                                                                       |                       |                                                                                                                                   |                                                                |                                 |
| Content<br>Dalziel Mausoleum<br>Existing<br>Scale 1:50 AT A1 Date APR 2024<br>HIGHGATE CEMETERY<br>PROJECT 10<br>WEST SCOTT ARCHITECTS<br>The Studio, 3A Bath Road,<br>Bedford Park W4 1LL E-mail: studio@westscottarchitects.co.uk                                                                                                                                                                                                                                                                                                                                                                                                                                                                                                                                                                                                                                                                                                                                                                                                                                                                                                                                                                                                                                                                                                                                                                                                                                                                                                                                                                                                                                                                                                                                                                                                                                                                                                                                                                                                                                                                                                                                                                                                                                                       | Content<br>Dalziel Mausoleum<br>Existing<br>Scale 1:50 AT A1 Date APR 2024<br>HIGHGATE CEMETERY<br>PROJECT 10<br>WEST SCOTT ARCHITECTS<br>The Studio, 3A Bath Road,<br>Bedford Park W4 1LL E-mail: studio@westscottarchitects.co.uk                                                                                                                                                                                                                                                                                                                                                                                                                                                                                                                                                                                                                                                                                                                                                                                                                                                                                                                                                                                                                                                                                                                                                                                                                                                                                                                                                                                                                                                                                                                                                                                                                                                                                                                                                                                                                                                                                                                                                                                                                                                       |                       |                                                                                                                                   |                                                                |                                 |
| Content<br>Dalziel Mausoleum<br>Existing<br>Scale 1:50 AT A1 Date APR 2024<br>HIGHGATE CEMETERY<br>PROJECT 10<br>WEST SCOTT ARCHITECTS<br>The Studio, 3A Bath Road,<br>Bedford Park W4 1LL E-mail: studio@westscottarchitects.co.uk                                                                                                                                                                                                                                                                                                                                                                                                                                                                                                                                                                                                                                                                                                                                                                                                                                                                                                                                                                                                                                                                                                                                                                                                                                                                                                                                                                                                                                                                                                                                                                                                                                                                                                                                                                                                                                                                                                                                                                                                                                                       | Content<br>Dalziel Mausoleum<br>Existing<br>Scale 1:50 AT A1 Date APR 2024<br>HIGHGATE CEMETERY<br>PROJECT 10<br>WEST SCOTT ARCHITECTS<br>The Studio, 3A Bath Road,<br>Bedford Park W4 1LL E-mail: studio@westscottarchitects.co.uk                                                                                                                                                                                                                                                                                                                                                                                                                                                                                                                                                                                                                                                                                                                                                                                                                                                                                                                                                                                                                                                                                                                                                                                                                                                                                                                                                                                                                                                                                                                                                                                                                                                                                                                                                                                                                                                                                                                                                                                                                                                       |                       |                                                                                                                                   |                                                                |                                 |
| Content<br>Dalziel Mausoleum<br>Existing<br>Scale 1:50 AT A1 Date APR 2024<br>HIGHGATE CEMETERY<br>PROJECT 10<br>WEST SCOTT ARCHITECTS<br>The Studio, 3A Bath Road,<br>Bedford Park W4 1LL E-mail: studio@westscottarchitects.co.uk                                                                                                                                                                                                                                                                                                                                                                                                                                                                                                                                                                                                                                                                                                                                                                                                                                                                                                                                                                                                                                                                                                                                                                                                                                                                                                                                                                                                                                                                                                                                                                                                                                                                                                                                                                                                                                                                                                                                                                                                                                                       | Content<br>Dalziel Mausoleum<br>Existing<br>Scale 1:50 AT A1 Date APR 2024<br>HIGHGATE CEMETERY<br>PROJECT 10<br>WEST SCOTT ARCHITECTS<br>The Studio, 3A Bath Road,<br>Bedford Park W4 1LL E-mail: studio@westscottarchitects.co.uk                                                                                                                                                                                                                                                                                                                                                                                                                                                                                                                                                                                                                                                                                                                                                                                                                                                                                                                                                                                                                                                                                                                                                                                                                                                                                                                                                                                                                                                                                                                                                                                                                                                                                                                                                                                                                                                                                                                                                                                                                                                       |                       |                                                                                                                                   |                                                                |                                 |
| Content<br>Dalziel Mausoleum<br>Existing<br>Scale 1:50 AT A1 Date APR 2024<br>HIGHGATE CEMETERY<br>PROJECT 10<br>WEST SCOTT ARCHITECTS<br>The Studio, 3A Bath Road,<br>Bedford Park W4 1LL E-mail: studio@westscottarchitects.co.uk                                                                                                                                                                                                                                                                                                                                                                                                                                                                                                                                                                                                                                                                                                                                                                                                                                                                                                                                                                                                                                                                                                                                                                                                                                                                                                                                                                                                                                                                                                                                                                                                                                                                                                                                                                                                                                                                                                                                                                                                                                                       | Content<br>Dalziel Mausoleum<br>Existing<br>Scale 1:50 AT A1 Date APR 2024<br>HIGHGATE CEMETERY<br>PROJECT 10<br>WEST SCOTT ARCHITECTS<br>The Studio, 3A Bath Road,<br>Bedford Park W4 1LL E-mail: studio@westscottarchitects.co.uk                                                                                                                                                                                                                                                                                                                                                                                                                                                                                                                                                                                                                                                                                                                                                                                                                                                                                                                                                                                                                                                                                                                                                                                                                                                                                                                                                                                                                                                                                                                                                                                                                                                                                                                                                                                                                                                                                                                                                                                                                                                       |                       |                                                                                                                                   |                                                                |                                 |
| Content<br>Dalziel Mausoleum<br>Existing<br>Scale 1:50 AT A1 Date APR 2024<br>HIGHGATE CEMETERY<br>PROJECT 10<br>WEST SCOTT ARCHITECTS<br>The Studio, 3A Bath Road,<br>Bedford Park W4 1LL Ermail: studio@westscottarchitects.co.uk                                                                                                                                                                                                                                                                                                                                                                                                                                                                                                                                                                                                                                                                                                                                                                                                                                                                                                                                                                                                                                                                                                                                                                                                                                                                                                                                                                                                                                                                                                                                                                                                                                                                                                                                                                                                                                                                                                                                                                                                                                                       | Content<br>Dalziel Mausoleum<br>Existing<br>Scale 1:50 AT A1 Date APR 2024<br>HIGHGATE CEMETERY<br>PROJECT 10<br>WEST SCOTT ARCHITECTS<br>The Studio, 3A Bath Road,<br>Bedford Park W4 1LL Eva US 20 8995 42<br>E-mail: studio@westscottarchitects.co.uk                                                                                                                                                                                                                                                                                                                                                                                                                                                                                                                                                                                                                                                                                                                                                                                                                                                                                                                                                                                                                                                                                                                                                                                                                                                                                                                                                                                                                                                                                                                                                                                                                                                                                                                                                                                                                                                                                                                                                                                                                                  |                       |                                                                                                                                   |                                                                |                                 |
| Content<br>Dalziel Mausoleum<br>Existing<br>Scale 1:50 AT A1 Date APR 2024<br>HIGHGATE CEMETERY<br>PROJECT 10<br>WEST SCOTT ARCHITECTS<br>The Studio, 3A Bath Road,<br>Bedford Park W4 1LL E-mail: studio@westscottarchitects.co.uk                                                                                                                                                                                                                                                                                                                                                                                                                                                                                                                                                                                                                                                                                                                                                                                                                                                                                                                                                                                                                                                                                                                                                                                                                                                                                                                                                                                                                                                                                                                                                                                                                                                                                                                                                                                                                                                                                                                                                                                                                                                       | Content<br>Dalziel Mausoleum<br>Existing<br>Scale 1:50 AT A1 Date APR 2024<br>HIGHGATE CEMETERY<br>PROJECT 10<br>WEST SCOTT ARCHITECTS<br>The Studio, 3A Bath Road,<br>Bedford Park W4 1LL E-mail: studio@westscottarchitects.co.uk                                                                                                                                                                                                                                                                                                                                                                                                                                                                                                                                                                                                                                                                                                                                                                                                                                                                                                                                                                                                                                                                                                                                                                                                                                                                                                                                                                                                                                                                                                                                                                                                                                                                                                                                                                                                                                                                                                                                                                                                                                                       |                       |                                                                                                                                   |                                                                |                                 |
| Content<br>Dalziel Mausoleum<br>Existing<br>Scale 1:50 AT A1 Date APR 2024<br>HIGHGATE CEMETERY<br>PROJECT 10<br>WEST SCOTT ARCHITECTS<br>The Studio, 3A Bath Road,<br>Bedford Park W4 1LL E-mail: studio@westscottarchitects.co.uk                                                                                                                                                                                                                                                                                                                                                                                                                                                                                                                                                                                                                                                                                                                                                                                                                                                                                                                                                                                                                                                                                                                                                                                                                                                                                                                                                                                                                                                                                                                                                                                                                                                                                                                                                                                                                                                                                                                                                                                                                                                       | Content<br>Dalziel Mausoleum<br>Existing<br>Scale 1:50 AT A1 Date APR 2024<br>HIGHGATE CEMETERY<br>PROJECT 10<br>WEST SCOTT ARCHITECTS<br>The Studio, 3A Bath Road,<br>Bedford Park W4 1LL Enail: studio@westscottarchitects.co.uk                                                                                                                                                                                                                                                                                                                                                                                                                                                                                                                                                                                                                                                                                                                                                                                                                                                                                                                                                                                                                                                                                                                                                                                                                                                                                                                                                                                                                                                                                                                                                                                                                                                                                                                                                                                                                                                                                                                                                                                                                                                        |                       |                                                                                                                                   |                                                                |                                 |
| Content<br>Dalziel Mausoleum<br>Existing<br>Scale 1:50 AT A1 Date APR 2024<br>HIGHGATE CEMETERY<br>PROJECT 10<br>WEST SCOTT ARCHITECTS<br>The Studio, 3A Bath Road,<br>Bedford Park W4 1LL Enail: studio@westscottarchitects.co.uk                                                                                                                                                                                                                                                                                                                                                                                                                                                                                                                                                                                                                                                                                                                                                                                                                                                                                                                                                                                                                                                                                                                                                                                                                                                                                                                                                                                                                                                                                                                                                                                                                                                                                                                                                                                                                                                                                                                                                                                                                                                        | Content<br>Dalziel Mausoleum<br>Existing<br>Scale 1:50 at an Date APR 2024<br>HIGHGATE CEMETERY<br>PROJECT 10<br>WEST SCOTT ARCHITECTS<br>The Studio, 3A Bath Road, Tel 020 8995 42<br>Bedford Park W4 1LL Erail: studio@westscottarchitects.co.uk                                                                                                                                                                                                                                                                                                                                                                                                                                                                                                                                                                                                                                                                                                                                                                                                                                                                                                                                                                                                                                                                                                                                                                                                                                                                                                                                                                                                                                                                                                                                                                                                                                                                                                                                                                                                                                                                                                                                                                                                                                        |                       |                                                                                                                                   |                                                                |                                 |
| Content<br>Dalziel Mausoleum<br>Existing<br>Scale 1:50 AT A1 Date APR 2024<br>HIGHGATE CEMETERY<br>PROJECT 10<br>WEST SCOTT ARCHITECTS<br>The Studio, 3A Bath Road,<br>Bedford Park W4 1LL E-mail: studio@westscottarchitects.co.uk                                                                                                                                                                                                                                                                                                                                                                                                                                                                                                                                                                                                                                                                                                                                                                                                                                                                                                                                                                                                                                                                                                                                                                                                                                                                                                                                                                                                                                                                                                                                                                                                                                                                                                                                                                                                                                                                                                                                                                                                                                                       | Content<br>Dalziel Mausoleum<br>Existing<br>Scale 1:50 AT A1 Date APR 2024<br>HIGHGATE CEMETERY<br>PROJECT 10<br>WEST SCOTT ARCHITECTS<br>The Studio, 3A Bath Road,<br>Bedford Park W4 1LL Enail: studio@westscottarchitects.co.uk                                                                                                                                                                                                                                                                                                                                                                                                                                                                                                                                                                                                                                                                                                                                                                                                                                                                                                                                                                                                                                                                                                                                                                                                                                                                                                                                                                                                                                                                                                                                                                                                                                                                                                                                                                                                                                                                                                                                                                                                                                                        |                       |                                                                                                                                   |                                                                |                                 |
| Existing<br>Scale 1:50 AT A1 Date APR 2024<br>HIGHGATE CEMETERY<br>PROJECT 10<br>WEST SCOTT ARCHITECTS<br>The Studio, 3A Bath Road,<br>Bedford Park W4 1LL Tei 020 8995 42<br>Fax 020 8742 7<br>E-mail: studio@westscottarchitects.co.uk                                                                                                                                                                                                                                                                                                                                                                                                                                                                                                                                                                                                                                                                                                                                                                                                                                                                                                                                                                                                                                                                                                                                                                                                                                                                                                                                                                                                                                                                                                                                                                                                                                                                                                                                                                                                                                                                                                                                                                                                                                                  | Existing<br>Scale 1:50 AT A1 Date APR 2024<br>HIGHGATE CEMETERY<br>PROJECT 10<br>WEST SCOTT ARCHITECTS<br>The Studio, 3A Bath Road,<br>Bedford Park W4 1LL Tei 020 8995 42<br>Fax 020 8742 7<br>E-mail: studio@westscottarchitects.co.uk                                                                                                                                                                                                                                                                                                                                                                                                                                                                                                                                                                                                                                                                                                                                                                                                                                                                                                                                                                                                                                                                                                                                                                                                                                                                                                                                                                                                                                                                                                                                                                                                                                                                                                                                                                                                                                                                                                                                                                                                                                                  |                       |                                                                                                                                   |                                                                |                                 |
| HIGHGATE CEMETERY<br>PROJECT 10<br>WEST SCOTT ARCHITECTS<br>The Studio, 3A Bath Road, Tel 020 8995 4:<br>Bedford Park W4 1LL Fax 020 8742 7<br>E-mail: studio@westscottarchitects.co.uk                                                                                                                                                                                                                                                                                                                                                                                                                                                                                                                                                                                                                                                                                                                                                                                                                                                                                                                                                                                                                                                                                                                                                                                                                                                                                                                                                                                                                                                                                                                                                                                                                                                                                                                                                                                                                                                                                                                                                                                                                                                                                                   | HIGHGATE CEMETERY<br>PROJECT 10<br>WEST SCOTT ARCHITECTS<br>The Studio, 3A Bath Road, Tel 020 8995 42<br>Bedford Park W4 1LL Fax 020 8742 7<br>E-mail: studio@westscottarchitects.co.uk                                                                                                                                                                                                                                                                                                                                                                                                                                                                                                                                                                                                                                                                                                                                                                                                                                                                                                                                                                                                                                                                                                                                                                                                                                                                                                                                                                                                                                                                                                                                                                                                                                                                                                                                                                                                                                                                                                                                                                                                                                                                                                   |                       | Content                                                                                                                           |                                                                |                                 |
| HIGHGATE CEMETERY<br>PROJECT 10<br>WEST SCOTT ARCHITECTS<br>The Studio, 3A Bath Road, Tel 020 8995 4:<br>Bedford Park W4 1LL Fax 020 8742 7<br>E-mail: studio@westscottarchitects.co.uk                                                                                                                                                                                                                                                                                                                                                                                                                                                                                                                                                                                                                                                                                                                                                                                                                                                                                                                                                                                                                                                                                                                                                                                                                                                                                                                                                                                                                                                                                                                                                                                                                                                                                                                                                                                                                                                                                                                                                                                                                                                                                                   | HIGHGATE CEMETERY<br>PROJECT 10<br>WEST SCOTT ARCHITECTS<br>The Studio, 3A Bath Road, Tel 020 8995 42<br>Bedford Park W4 1LL Fax 020 8742 7<br>E-mail: studio@westscottarchitects.co.uk                                                                                                                                                                                                                                                                                                                                                                                                                                                                                                                                                                                                                                                                                                                                                                                                                                                                                                                                                                                                                                                                                                                                                                                                                                                                                                                                                                                                                                                                                                                                                                                                                                                                                                                                                                                                                                                                                                                                                                                                                                                                                                   |                       | <sup>Content</sup><br>Dalziel                                                                                                     | Mausoleui                                                      |                                 |
| WEST SCOTT ARCHITECTS         The Studio, 3A Bath Road,         Bedford Park W4 1LL         E-mail: studio@westscottarchitects.co.uk                                                                                                                                                                                                                                                                                                                                                                                                                                                                                                                                                                                                                                                                                                                                                                                                                                                                                                                                                                                                                                                                                                                                                                                                                                                                                                                                                                                                                                                                                                                                                                                                                                                                                                                                                                                                                                                                                                                                                                                                                                                                                                                                                      | WEST SCOTT ARCHITECTS         The Studio, 3A Bath Road,         Bedford Park W4 1LL         E-mail: studio@westscottarchitects.co.uk                                                                                                                                                                                                                                                                                                                                                                                                                                                                                                                                                                                                                                                                                                                                                                                                                                                                                                                                                                                                                                                                                                                                                                                                                                                                                                                                                                                                                                                                                                                                                                                                                                                                                                                                                                                                                                                                                                                                                                                                                                                                                                                                                      |                       | <sup>Content</sup><br>Dalziel<br>Existing                                                                                         | Mausoleuı<br>J                                                 | n                               |
| WEST SCOTT ARCHITECTS         The Studio, 3A Bath Road,         Bedford Park W4 1LL         E-mail: studio@westscottarchitects.co.uk                                                                                                                                                                                                                                                                                                                                                                                                                                                                                                                                                                                                                                                                                                                                                                                                                                                                                                                                                                                                                                                                                                                                                                                                                                                                                                                                                                                                                                                                                                                                                                                                                                                                                                                                                                                                                                                                                                                                                                                                                                                                                                                                                      | WEST SCOTT ARCHITECTS         The Studio, 3A Bath Road,         Bedford Park W4 1LL         E-mail: studio@westscottarchitects.co.uk                                                                                                                                                                                                                                                                                                                                                                                                                                                                                                                                                                                                                                                                                                                                                                                                                                                                                                                                                                                                                                                                                                                                                                                                                                                                                                                                                                                                                                                                                                                                                                                                                                                                                                                                                                                                                                                                                                                                                                                                                                                                                                                                                      |                       | <sup>Content</sup><br>Dalziel<br>Existing                                                                                         | Mausoleuı<br>J                                                 | n                               |
| WEST SCOTT ARCHITECTS<br>The Studio, 3A Bath Road, Tel 020 8995 4<br>Bedford Park W4 1LL Fax 020 8742 7<br>E-mail: studio@westscottarchitects.co.uk                                                                                                                                                                                                                                                                                                                                                                                                                                                                                                                                                                                                                                                                                                                                                                                                                                                                                                                                                                                                                                                                                                                                                                                                                                                                                                                                                                                                                                                                                                                                                                                                                                                                                                                                                                                                                                                                                                                                                                                                                                                                                                                                       | WEST SCOTT ARCHITECTS<br>The Studio, 3A Bath Road, Tel 020 8995 42<br>Bedford Park W4 1LL Fax 020 8742 7<br>E-mail: studio@westscottarchitects.co.uk                                                                                                                                                                                                                                                                                                                                                                                                                                                                                                                                                                                                                                                                                                                                                                                                                                                                                                                                                                                                                                                                                                                                                                                                                                                                                                                                                                                                                                                                                                                                                                                                                                                                                                                                                                                                                                                                                                                                                                                                                                                                                                                                      | :                     | <sup>Content</sup><br>Dalziel<br>Existing<br><sup>Scale</sup> 1:5                                                                 | Mausoleui<br>)<br>0 at a1 Dat                                  | m<br>∍ APR 2024                 |
| The Studio, 3A Bath Road,<br>Bedford Park W4 1LLTel 020 8995 43<br>Fax 020 8742 7E-mail: studio@westscottarchitects.co.uk                                                                                                                                                                                                                                                                                                                                                                                                                                                                                                                                                                                                                                                                                                                                                                                                                                                                                                                                                                                                                                                                                                                                                                                                                                                                                                                                                                                                                                                                                                                                                                                                                                                                                                                                                                                                                                                                                                                                                                                                                                                                                                                                                                 | The Studio, 3A Bath Road,<br>Bedford Park W4 1LLTel 020 8995 43<br>Fax 020 8742 7<br>Fax 020 8742 7E-mail: studio@westscottarchitects.co.uk                                                                                                                                                                                                                                                                                                                                                                                                                                                                                                                                                                                                                                                                                                                                                                                                                                                                                                                                                                                                                                                                                                                                                                                                                                                                                                                                                                                                                                                                                                                                                                                                                                                                                                                                                                                                                                                                                                                                                                                                                                                                                                                                               | :                     | <sup>Content</sup><br>Dalziel<br>Existing<br><sup>Scale</sup> 1:5<br>HIGHG                                                        | Mausoleui<br>9<br>0 <sub>AT A1</sub> <sup>Dat</sup>            | m<br>∍ APR 2024                 |
| The Studio, 3A Bath Road,<br>Bedford Park W4 1LLTel 020 8995 43<br>Fax 020 8742 7E-mail: studio@westscottarchitects.co.uk                                                                                                                                                                                                                                                                                                                                                                                                                                                                                                                                                                                                                                                                                                                                                                                                                                                                                                                                                                                                                                                                                                                                                                                                                                                                                                                                                                                                                                                                                                                                                                                                                                                                                                                                                                                                                                                                                                                                                                                                                                                                                                                                                                 | The Studio, 3A Bath Road,<br>Bedford Park W4 1LLTel 020 8995 43<br>Fax 020 8742 7<br>Fax 020 8742 7E-mail: studio@westscottarchitects.co.uk                                                                                                                                                                                                                                                                                                                                                                                                                                                                                                                                                                                                                                                                                                                                                                                                                                                                                                                                                                                                                                                                                                                                                                                                                                                                                                                                                                                                                                                                                                                                                                                                                                                                                                                                                                                                                                                                                                                                                                                                                                                                                                                                               | :                     | <sup>Content</sup><br>Dalziel<br>Existing<br><sup>Scale</sup> 1:5<br>HIGHG                                                        | Mausoleui<br>9<br>0 <sub>AT A1</sub> <sup>Dat</sup>            | m<br>∍ APR 2024                 |
|                                                                                                                                                                                                                                                                                                                                                                                                                                                                                                                                                                                                                                                                                                                                                                                                                                                                                                                                                                                                                                                                                                                                                                                                                                                                                                                                                                                                                                                                                                                                                                                                                                                                                                                                                                                                                                                                                                                                                                                                                                                                                                                                                                                                                                                                                           |                                                                                                                                                                                                                                                                                                                                                                                                                                                                                                                                                                                                                                                                                                                                                                                                                                                                                                                                                                                                                                                                                                                                                                                                                                                                                                                                                                                                                                                                                                                                                                                                                                                                                                                                                                                                                                                                                                                                                                                                                                                                                                                                                                                                                                                                                           |                       | Content<br>Dalziel<br>Existing<br>Scale 1:5<br>HIGHG<br>PROJE                                                                     | Mausoleur<br>9<br>0 <sub>AT A1</sub> Date<br>ATE CEMI<br>CT 10 | m<br>∍ APR 2024                 |
| Кеу                                                                                                                                                                                                                                                                                                                                                                                                                                                                                                                                                                                                                                                                                                                                                                                                                                                                                                                                                                                                                                                                                                                                                                                                                                                                                                                                                                                                                                                                                                                                                                                                                                                                                                                                                                                                                                                                                                                                                                                                                                                                                                                                                                                                                                                                                       | Кеу                                                                                                                                                                                                                                                                                                                                                                                                                                                                                                                                                                                                                                                                                                                                                                                                                                                                                                                                                                                                                                                                                                                                                                                                                                                                                                                                                                                                                                                                                                                                                                                                                                                                                                                                                                                                                                                                                                                                                                                                                                                                                                                                                                                                                                                                                       | WI                    | Content<br>Dalziel<br>Existing<br>Scale 1:5<br>HIGHG<br>PROJE                                                                     | Mausoleur<br>0 AT A1 Date<br>ATE CEMI<br>CT 10                 | m<br>∍ APR 2024                 |
|                                                                                                                                                                                                                                                                                                                                                                                                                                                                                                                                                                                                                                                                                                                                                                                                                                                                                                                                                                                                                                                                                                                                                                                                                                                                                                                                                                                                                                                                                                                                                                                                                                                                                                                                                                                                                                                                                                                                                                                                                                                                                                                                                                                                                                                                                           |                                                                                                                                                                                                                                                                                                                                                                                                                                                                                                                                                                                                                                                                                                                                                                                                                                                                                                                                                                                                                                                                                                                                                                                                                                                                                                                                                                                                                                                                                                                                                                                                                                                                                                                                                                                                                                                                                                                                                                                                                                                                                                                                                                                                                                                                                           | WI<br>Th<br>Be        | Content<br>Dalziel<br>Existing<br>Scale 1:5<br>HIGHG<br>PROJE<br>EST SCOTT<br>the Studio, 3A<br>edford Park V                     | Mausoleur<br>0 AT A1 Data<br>ATE CEMI<br>CT 10                 | m<br>APR 2024<br>ETERY<br>ETERY |
|                                                                                                                                                                                                                                                                                                                                                                                                                                                                                                                                                                                                                                                                                                                                                                                                                                                                                                                                                                                                                                                                                                                                                                                                                                                                                                                                                                                                                                                                                                                                                                                                                                                                                                                                                                                                                                                                                                                                                                                                                                                                                                                                                                                                                                                                                           |                                                                                                                                                                                                                                                                                                                                                                                                                                                                                                                                                                                                                                                                                                                                                                                                                                                                                                                                                                                                                                                                                                                                                                                                                                                                                                                                                                                                                                                                                                                                                                                                                                                                                                                                                                                                                                                                                                                                                                                                                                                                                                                                                                                                                                                                                           | WI<br>Th<br>Be<br>E-n | Content<br>Dalziel<br>Existing<br>Scale 1:5<br>HIGHG<br>PROJE<br>EST SCOTT<br>the Studio, 3A<br>edford Park V<br>nail: studio@wee | Mausoleur<br>0 AT A1 Data<br>ATE CEMI<br>CT 10                 | m<br>APR 2024<br>ETERY<br>ETERY |
|                                                                                                                                                                                                                                                                                                                                                                                                                                                                                                                                                                                                                                                                                                                                                                                                                                                                                                                                                                                                                                                                                                                                                                                                                                                                                                                                                                                                                                                                                                                                                                                                                                                                                                                                                                                                                                                                                                                                                                                                                                                                                                                                                                                                                                                                                           |                                                                                                                                                                                                                                                                                                                                                                                                                                                                                                                                                                                                                                                                                                                                                                                                                                                                                                                                                                                                                                                                                                                                                                                                                                                                                                                                                                                                                                                                                                                                                                                                                                                                                                                                                                                                                                                                                                                                                                                                                                                                                                                                                                                                                                                                                           | WI<br>Th<br>Be<br>E-n | Content<br>Dalziel<br>Existing<br>Scale 1:5<br>HIGHG<br>PROJE<br>EST SCOTT<br>the Studio, 3A<br>edford Park V<br>nail: studio@wee | Mausoleur<br>0 AT A1 Data<br>ATE CEMI<br>CT 10                 | m<br>APR 2024<br>ETERY<br>ETERY |
|                                                                                                                                                                                                                                                                                                                                                                                                                                                                                                                                                                                                                                                                                                                                                                                                                                                                                                                                                                                                                                                                                                                                                                                                                                                                                                                                                                                                                                                                                                                                                                                                                                                                                                                                                                                                                                                                                                                                                                                                                                                                                                                                                                                                                                                                                           |                                                                                                                                                                                                                                                                                                                                                                                                                                                                                                                                                                                                                                                                                                                                                                                                                                                                                                                                                                                                                                                                                                                                                                                                                                                                                                                                                                                                                                                                                                                                                                                                                                                                                                                                                                                                                                                                                                                                                                                                                                                                                                                                                                                                                                                                                           | WI<br>Th<br>Be<br>E-n | Content<br>Dalziel<br>Existing<br>Scale 1:5<br>HIGHG<br>PROJE<br>EST SCOTT<br>the Studio, 3A<br>edford Park V<br>nail: studio@wee | Mausoleur<br>0 AT A1 Data<br>ATE CEMI<br>CT 10                 | m<br>APR 2024<br>ETERY<br>ETERY |
|                                                                                                                                                                                                                                                                                                                                                                                                                                                                                                                                                                                                                                                                                                                                                                                                                                                                                                                                                                                                                                                                                                                                                                                                                                                                                                                                                                                                                                                                                                                                                                                                                                                                                                                                                                                                                                                                                                                                                                                                                                                                                                                                                                                                                                                                                           |                                                                                                                                                                                                                                                                                                                                                                                                                                                                                                                                                                                                                                                                                                                                                                                                                                                                                                                                                                                                                                                                                                                                                                                                                                                                                                                                                                                                                                                                                                                                                                                                                                                                                                                                                                                                                                                                                                                                                                                                                                                                                                                                                                                                                                                                                           | WI<br>Th<br>Be<br>E-n | Content<br>Dalziel<br>Existing<br>Scale 1:5<br>HIGHG<br>PROJE<br>EST SCOTT<br>the Studio, 3A<br>edford Park V<br>nail: studio@wee | Mausoleur<br>0 AT A1 Data<br>ATE CEMI<br>CT 10                 | m<br>APR 2024<br>ETERY<br>ETERY |
|                                                                                                                                                                                                                                                                                                                                                                                                                                                                                                                                                                                                                                                                                                                                                                                                                                                                                                                                                                                                                                                                                                                                                                                                                                                                                                                                                                                                                                                                                                                                                                                                                                                                                                                                                                                                                                                                                                                                                                                                                                                                                                                                                                                                                                                                                           |                                                                                                                                                                                                                                                                                                                                                                                                                                                                                                                                                                                                                                                                                                                                                                                                                                                                                                                                                                                                                                                                                                                                                                                                                                                                                                                                                                                                                                                                                                                                                                                                                                                                                                                                                                                                                                                                                                                                                                                                                                                                                                                                                                                                                                                                                           | WI<br>Th<br>Be<br>E-n | Content<br>Dalziel<br>Existing<br>Scale 1:5<br>HIGHG<br>PROJE<br>EST SCOTT<br>the Studio, 3A<br>edford Park V<br>nail: studio@wee | Mausoleur<br>0 AT A1 Data<br>ATE CEMI<br>CT 10                 | m<br>APR 2024<br>ETERY<br>ETERY |
|                                                                                                                                                                                                                                                                                                                                                                                                                                                                                                                                                                                                                                                                                                                                                                                                                                                                                                                                                                                                                                                                                                                                                                                                                                                                                                                                                                                                                                                                                                                                                                                                                                                                                                                                                                                                                                                                                                                                                                                                                                                                                                                                                                                                                                                                                           |                                                                                                                                                                                                                                                                                                                                                                                                                                                                                                                                                                                                                                                                                                                                                                                                                                                                                                                                                                                                                                                                                                                                                                                                                                                                                                                                                                                                                                                                                                                                                                                                                                                                                                                                                                                                                                                                                                                                                                                                                                                                                                                                                                                                                                                                                           | WI<br>Th<br>Be<br>E-n | Content<br>Dalziel<br>Existing<br>Scale 1:5<br>HIGHG<br>PROJE<br>EST SCOTT<br>the Studio, 3A<br>edford Park V<br>nail: studio@wee | Mausoleur<br>0 AT A1 Data<br>ATE CEMI<br>CT 10                 | m<br>APR 2024<br>ETERY<br>ETERY |
|                                                                                                                                                                                                                                                                                                                                                                                                                                                                                                                                                                                                                                                                                                                                                                                                                                                                                                                                                                                                                                                                                                                                                                                                                                                                                                                                                                                                                                                                                                                                                                                                                                                                                                                                                                                                                                                                                                                                                                                                                                                                                                                                                                                                                                                                                           |                                                                                                                                                                                                                                                                                                                                                                                                                                                                                                                                                                                                                                                                                                                                                                                                                                                                                                                                                                                                                                                                                                                                                                                                                                                                                                                                                                                                                                                                                                                                                                                                                                                                                                                                                                                                                                                                                                                                                                                                                                                                                                                                                                                                                                                                                           | WI<br>Th<br>Be<br>E-n | Content<br>Dalziel<br>Existing<br>Scale 1:5<br>HIGHG<br>PROJE<br>EST SCOTT<br>the Studio, 3A<br>edford Park V<br>nail: studio@wee | Mausoleur<br>0 AT A1 Data<br>ATE CEMI<br>CT 10                 | m<br>APR 2024<br>ETERY<br>ETERY |
|                                                                                                                                                                                                                                                                                                                                                                                                                                                                                                                                                                                                                                                                                                                                                                                                                                                                                                                                                                                                                                                                                                                                                                                                                                                                                                                                                                                                                                                                                                                                                                                                                                                                                                                                                                                                                                                                                                                                                                                                                                                                                                                                                                                                                                                                                           |                                                                                                                                                                                                                                                                                                                                                                                                                                                                                                                                                                                                                                                                                                                                                                                                                                                                                                                                                                                                                                                                                                                                                                                                                                                                                                                                                                                                                                                                                                                                                                                                                                                                                                                                                                                                                                                                                                                                                                                                                                                                                                                                                                                                                                                                                           | WI<br>Th<br>Be<br>E-n | Content<br>Dalziel<br>Existing<br>Scale 1:5<br>HIGHG<br>PROJE<br>EST SCOTT<br>the Studio, 3A<br>edford Park V<br>nail: studio@wee | Mausoleur<br>0 AT A1 Data<br>ATE CEMI<br>CT 10                 | m<br>APR 2024<br>ETERY<br>ETERY |
|                                                                                                                                                                                                                                                                                                                                                                                                                                                                                                                                                                                                                                                                                                                                                                                                                                                                                                                                                                                                                                                                                                                                                                                                                                                                                                                                                                                                                                                                                                                                                                                                                                                                                                                                                                                                                                                                                                                                                                                                                                                                                                                                                                                                                                                                                           |                                                                                                                                                                                                                                                                                                                                                                                                                                                                                                                                                                                                                                                                                                                                                                                                                                                                                                                                                                                                                                                                                                                                                                                                                                                                                                                                                                                                                                                                                                                                                                                                                                                                                                                                                                                                                                                                                                                                                                                                                                                                                                                                                                                                                                                                                           | WI<br>Th<br>Be<br>E-n | Content<br>Dalziel<br>Existing<br>Scale 1:5<br>HIGHG<br>PROJE<br>EST SCOTT<br>the Studio, 3A<br>edford Park V<br>nail: studio@wee | Mausoleur<br>0 AT A1 Data<br>ATE CEMI<br>CT 10                 | m<br>APR 2024<br>ETERY<br>ETERY |