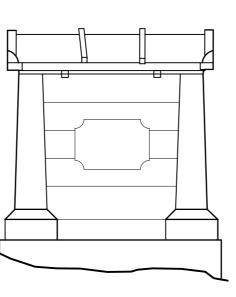

Drawing Number 1066-10-16-20-P2

Content Da Silva Mausoleum Proposed

Scale 1:50 AT A1 Date APR 2024

## HIGHGATE CEMETERY PROJECT 10

WEST SCOTT ARCHITECTS The Studio, 3A Bath Road, Bedford Park W4 1LL E-mail: studio@westscottarchitects.co.uk

Tel 020 8995 4275 Fax 020 8742 7186

Key

Drawing Number 1066-10-16-20-P2