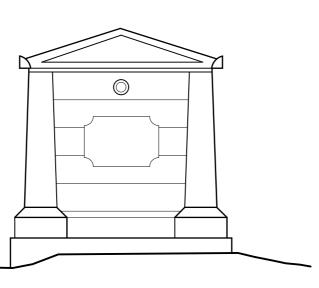

Drawing Number 1066-10-16-20-P2

Content Da Silva Mausoleum Proposed

Scale 1:50 AT A1 Date APR 2024

## HIGHGATE CEMETERY PROJECT 10

WEST SCOTT ARCHITECTS The Studio, 3A Bath Road, Bedford Park W4 1LL E-mail: studio@westscottarchitects.co.uk

Tel 020 8995 4275 Fax 020 8742 7186

Key

Drawing Number 1066-10-16-20-P2