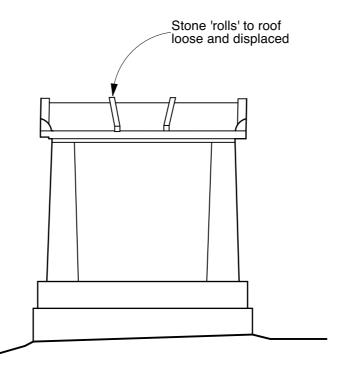

Drawing Number 1066-10-16-20-P2

Content Da Silva Mausoleum Proposed

Scale 1:50 AT A1 Date APR 2024

## HIGHGATE CEMETERY PROJECT 10

WEST SCOTT ARCHITECTS The Studio, 3A Bath Road, Bedford Park W4 1LL E-mail: studio@westscottarchitects.co.uk

Tel 020 8995 4275 Fax 020 8742 7186

Key

Drawing Number 1066-10-16-20-P2