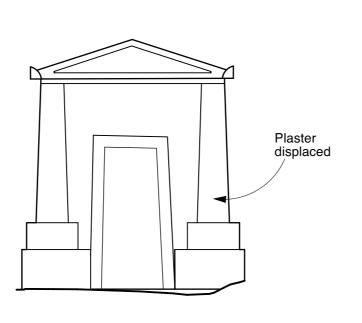

Drawing Number 1066-10-16-20-P2

Content Da Silva Mausoleum Proposed

Scale 1:50 AT A1 Date APR 2024

## HIGHGATE CEMETERY PROJECT 10

WEST SCOTT ARCHITECTS The Studio, 3A Bath Road, Bedford Park W4 1LL E-mail: studio@westscottarchitects.co.uk

Tel 020 8995 4275 Fax 020 8742 7186

Key

Drawing Number 1066-10-16-20-P2