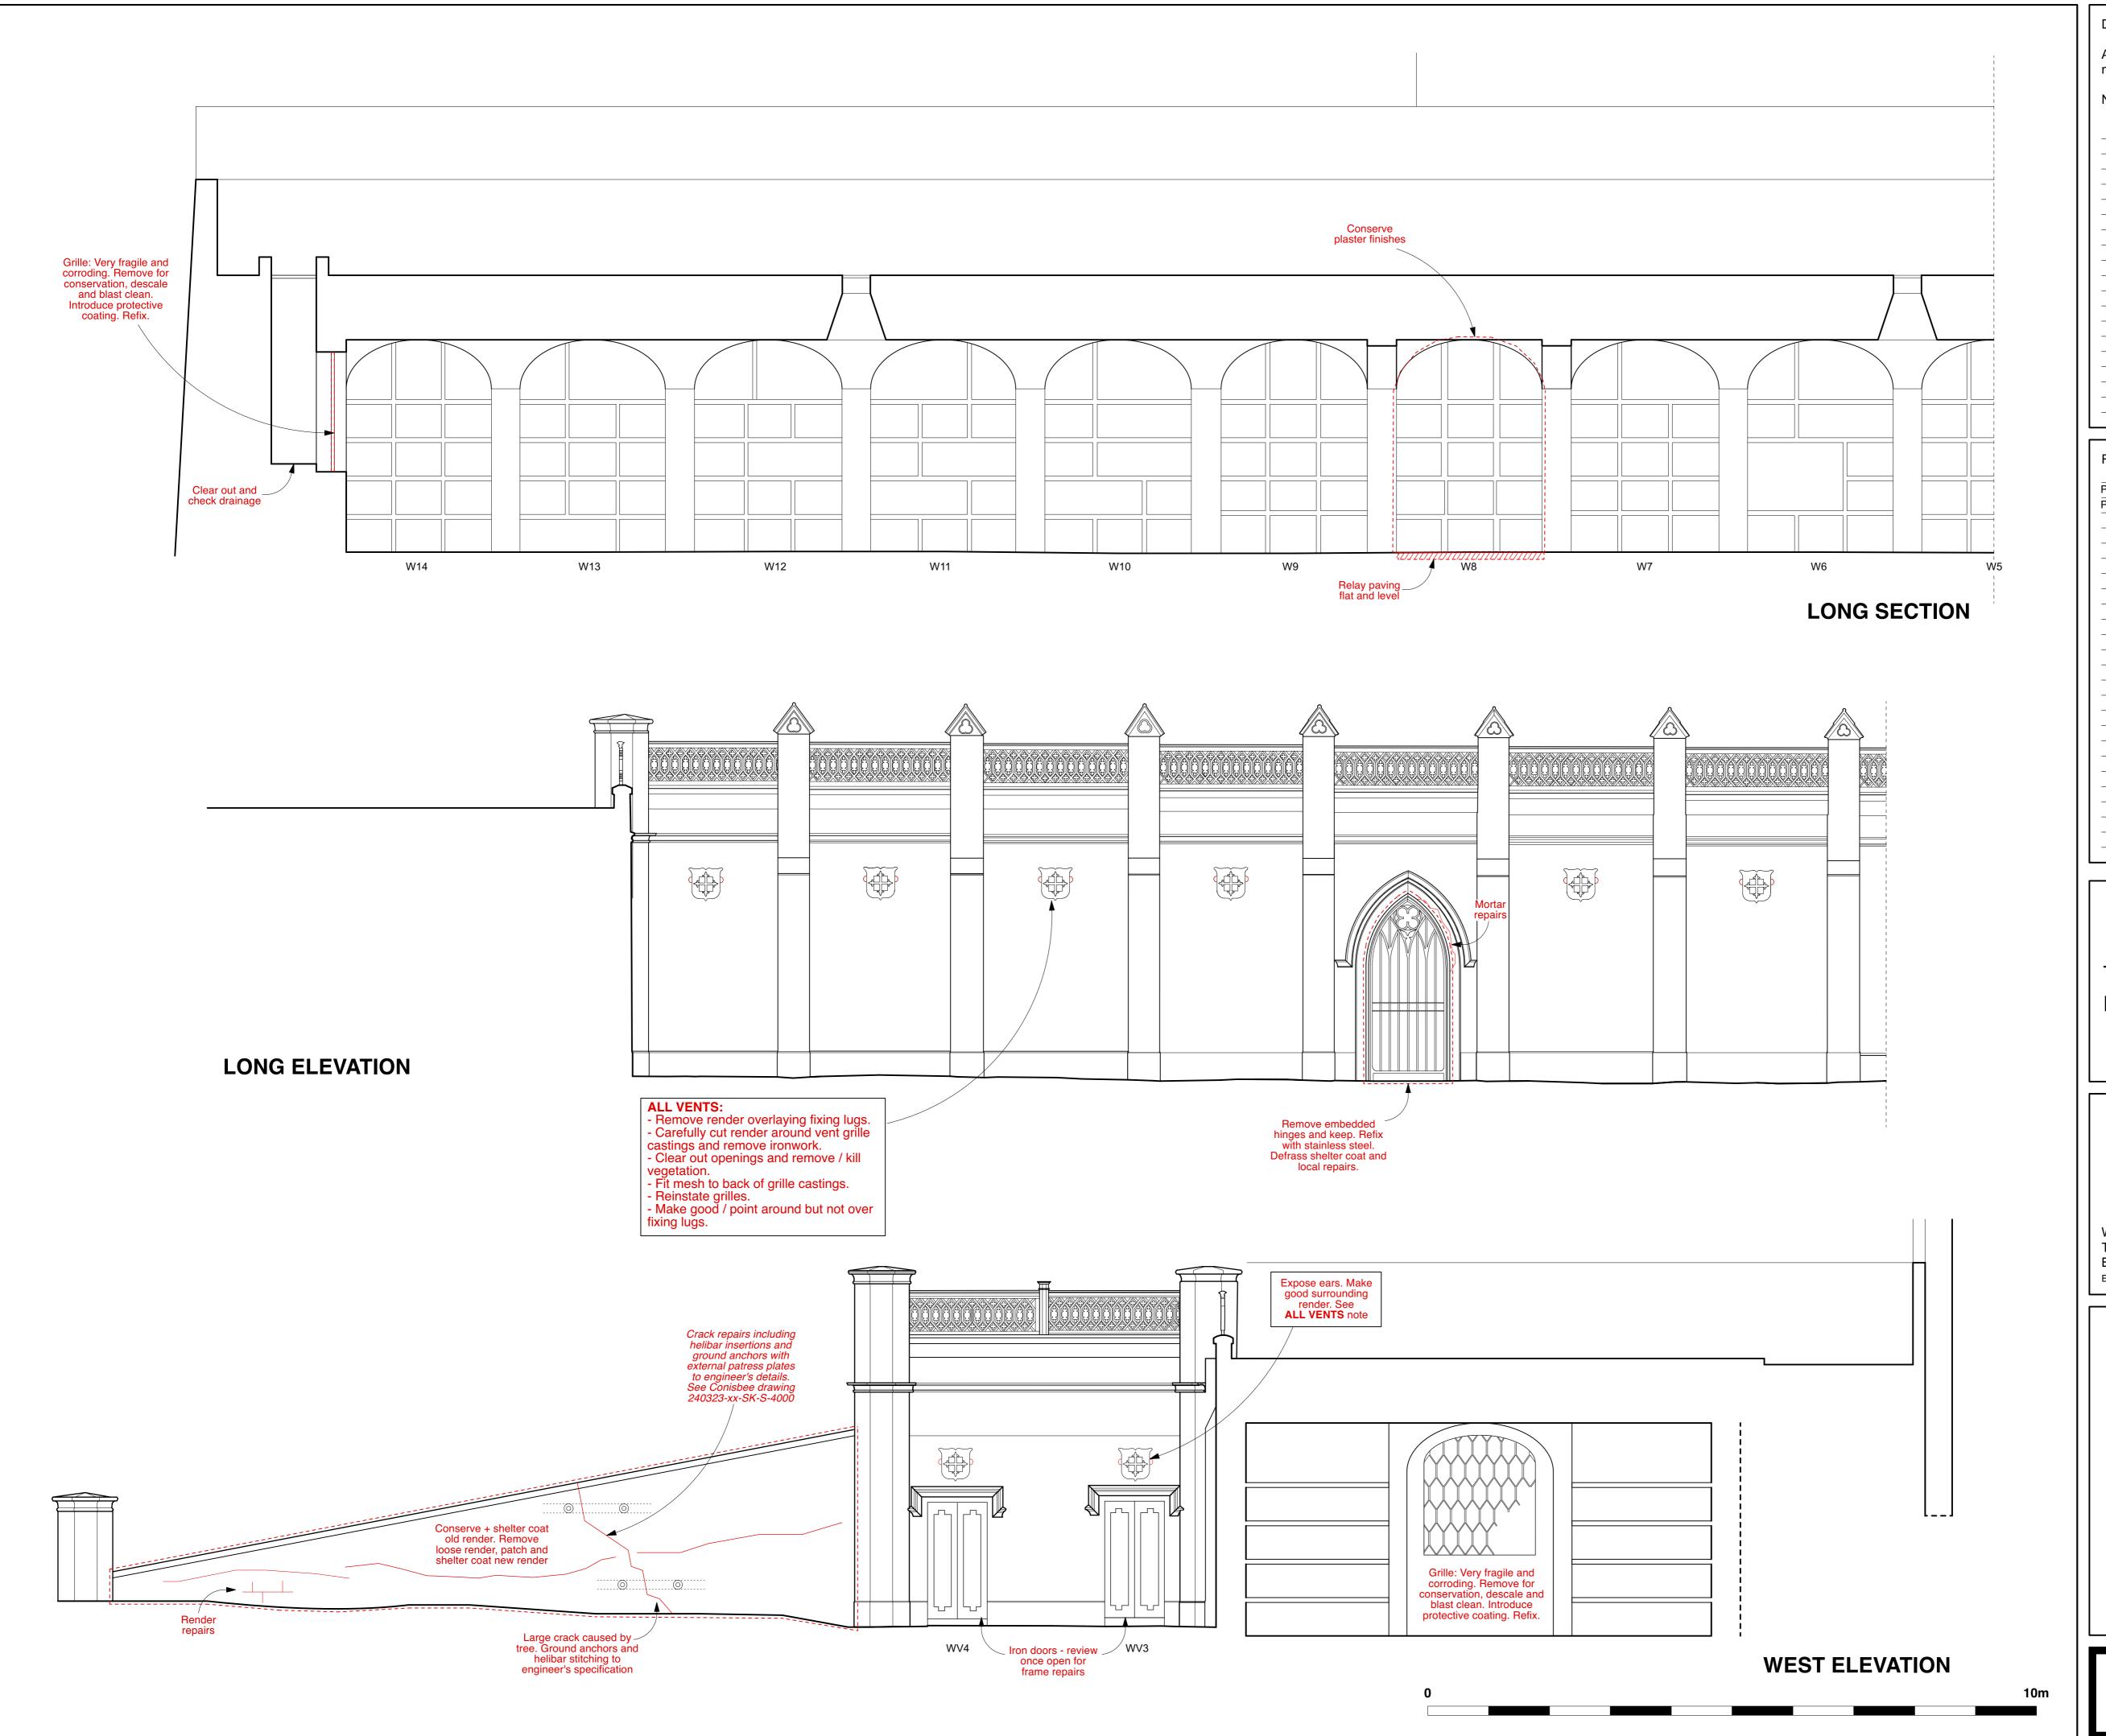

Drawing Number 1066-10-8-23.3-P2

Content

Terrace Catacombs
Elevations / Sections Proposed 3

Scale 1:50 AT A1 Date APR 2024

# HIGHGATE CEMETERY PROJECT 10

WEST SCOTT ARCHITECTS
The Studio, 3A Bath Road,
Bedford Park W4 1LL
E-mail: studio@westscottarchitects.co.uk

Tel 020 8995 4275 Fax 020 8742 7186

Key

Drawing Number 1066-10-8-23.3-P2