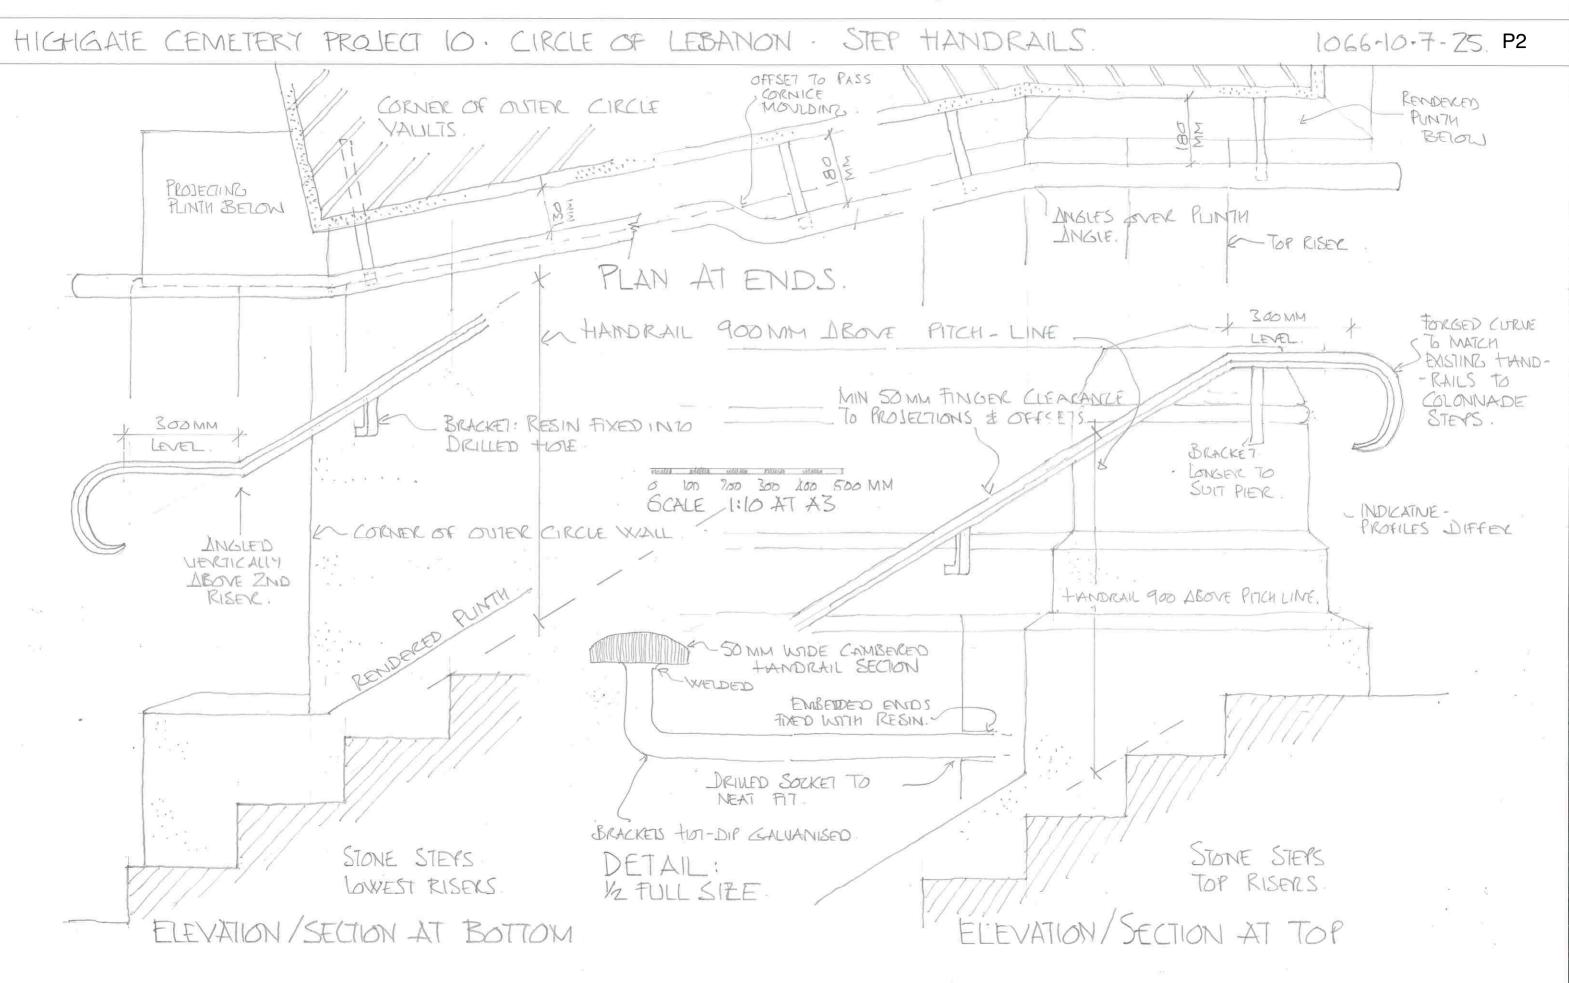

|                                         | DO NOT SCALE FROM THIS DRAWING.                                              |
|-----------------------------------------|------------------------------------------------------------------------------|
|                                         | DO NOT SCALE FROM THIS DRAWING.                                              |
|                                         | All critical dimensions not noted are to be                                  |
|                                         | measured on site or referred to architect.                                   |
|                                         | Notes                                                                        |
|                                         |                                                                              |
|                                         |                                                                              |
|                                         |                                                                              |
|                                         |                                                                              |
|                                         |                                                                              |
|                                         |                                                                              |
|                                         |                                                                              |
|                                         |                                                                              |
|                                         |                                                                              |
|                                         |                                                                              |
|                                         |                                                                              |
| rack assessed by                        |                                                                              |
| not to have moved<br>ce last repointing |                                                                              |
| or periodically and<br>RIBA stage 4     |                                                                              |
|                                         |                                                                              |
|                                         |                                                                              |
|                                         | Revisions                                                                    |
|                                         | P1 12.07.24 First Issue                                                      |
|                                         | P2 10.09.24 Second Issue                                                     |
|                                         |                                                                              |
|                                         |                                                                              |
|                                         |                                                                              |
|                                         |                                                                              |
|                                         |                                                                              |
|                                         |                                                                              |
|                                         |                                                                              |
|                                         |                                                                              |
|                                         |                                                                              |
|                                         |                                                                              |
|                                         |                                                                              |
|                                         |                                                                              |
|                                         |                                                                              |
|                                         |                                                                              |
|                                         |                                                                              |
|                                         |                                                                              |
|                                         |                                                                              |
|                                         | Drawing Number 1066-10-7-24.4-P2                                             |
|                                         |                                                                              |
|                                         | Content                                                                      |
|                                         | Circle of Lebanon                                                            |
|                                         | Outer Ring Elevations Prop                                                   |
|                                         |                                                                              |
|                                         |                                                                              |
|                                         | Scale 1:20 AT A1 Date MAY 2024                                               |
|                                         |                                                                              |
|                                         |                                                                              |
|                                         | HIGHGATE CEMETERY                                                            |
| <u> </u>                                | PROJECT 10                                                                   |
|                                         |                                                                              |
|                                         |                                                                              |
|                                         | WEST SCOTT ARCHITECTS                                                        |
|                                         | The Studio, 3A Bath Road,Tel 020 8995 4275                                   |
|                                         | Bedford Park W4 1LLFax 020 8742 7186E-mail: studio@westscottarchitects.co.uk |
|                                         |                                                                              |
| 1                                       | Кеу                                                                          |
|                                         |                                                                              |
|                                         |                                                                              |
|                                         |                                                                              |
|                                         |                                                                              |
|                                         |                                                                              |
|                                         |                                                                              |
|                                         |                                                                              |
|                                         |                                                                              |
|                                         |                                                                              |
|                                         |                                                                              |
|                                         |                                                                              |
|                                         |                                                                              |
|                                         |                                                                              |
|                                         |                                                                              |
|                                         |                                                                              |
| _                                       | Drawing Number 1066-10-7-24.4-P2                                             |
| 5m                                      |                                                                              |
|                                         |                                                                              |