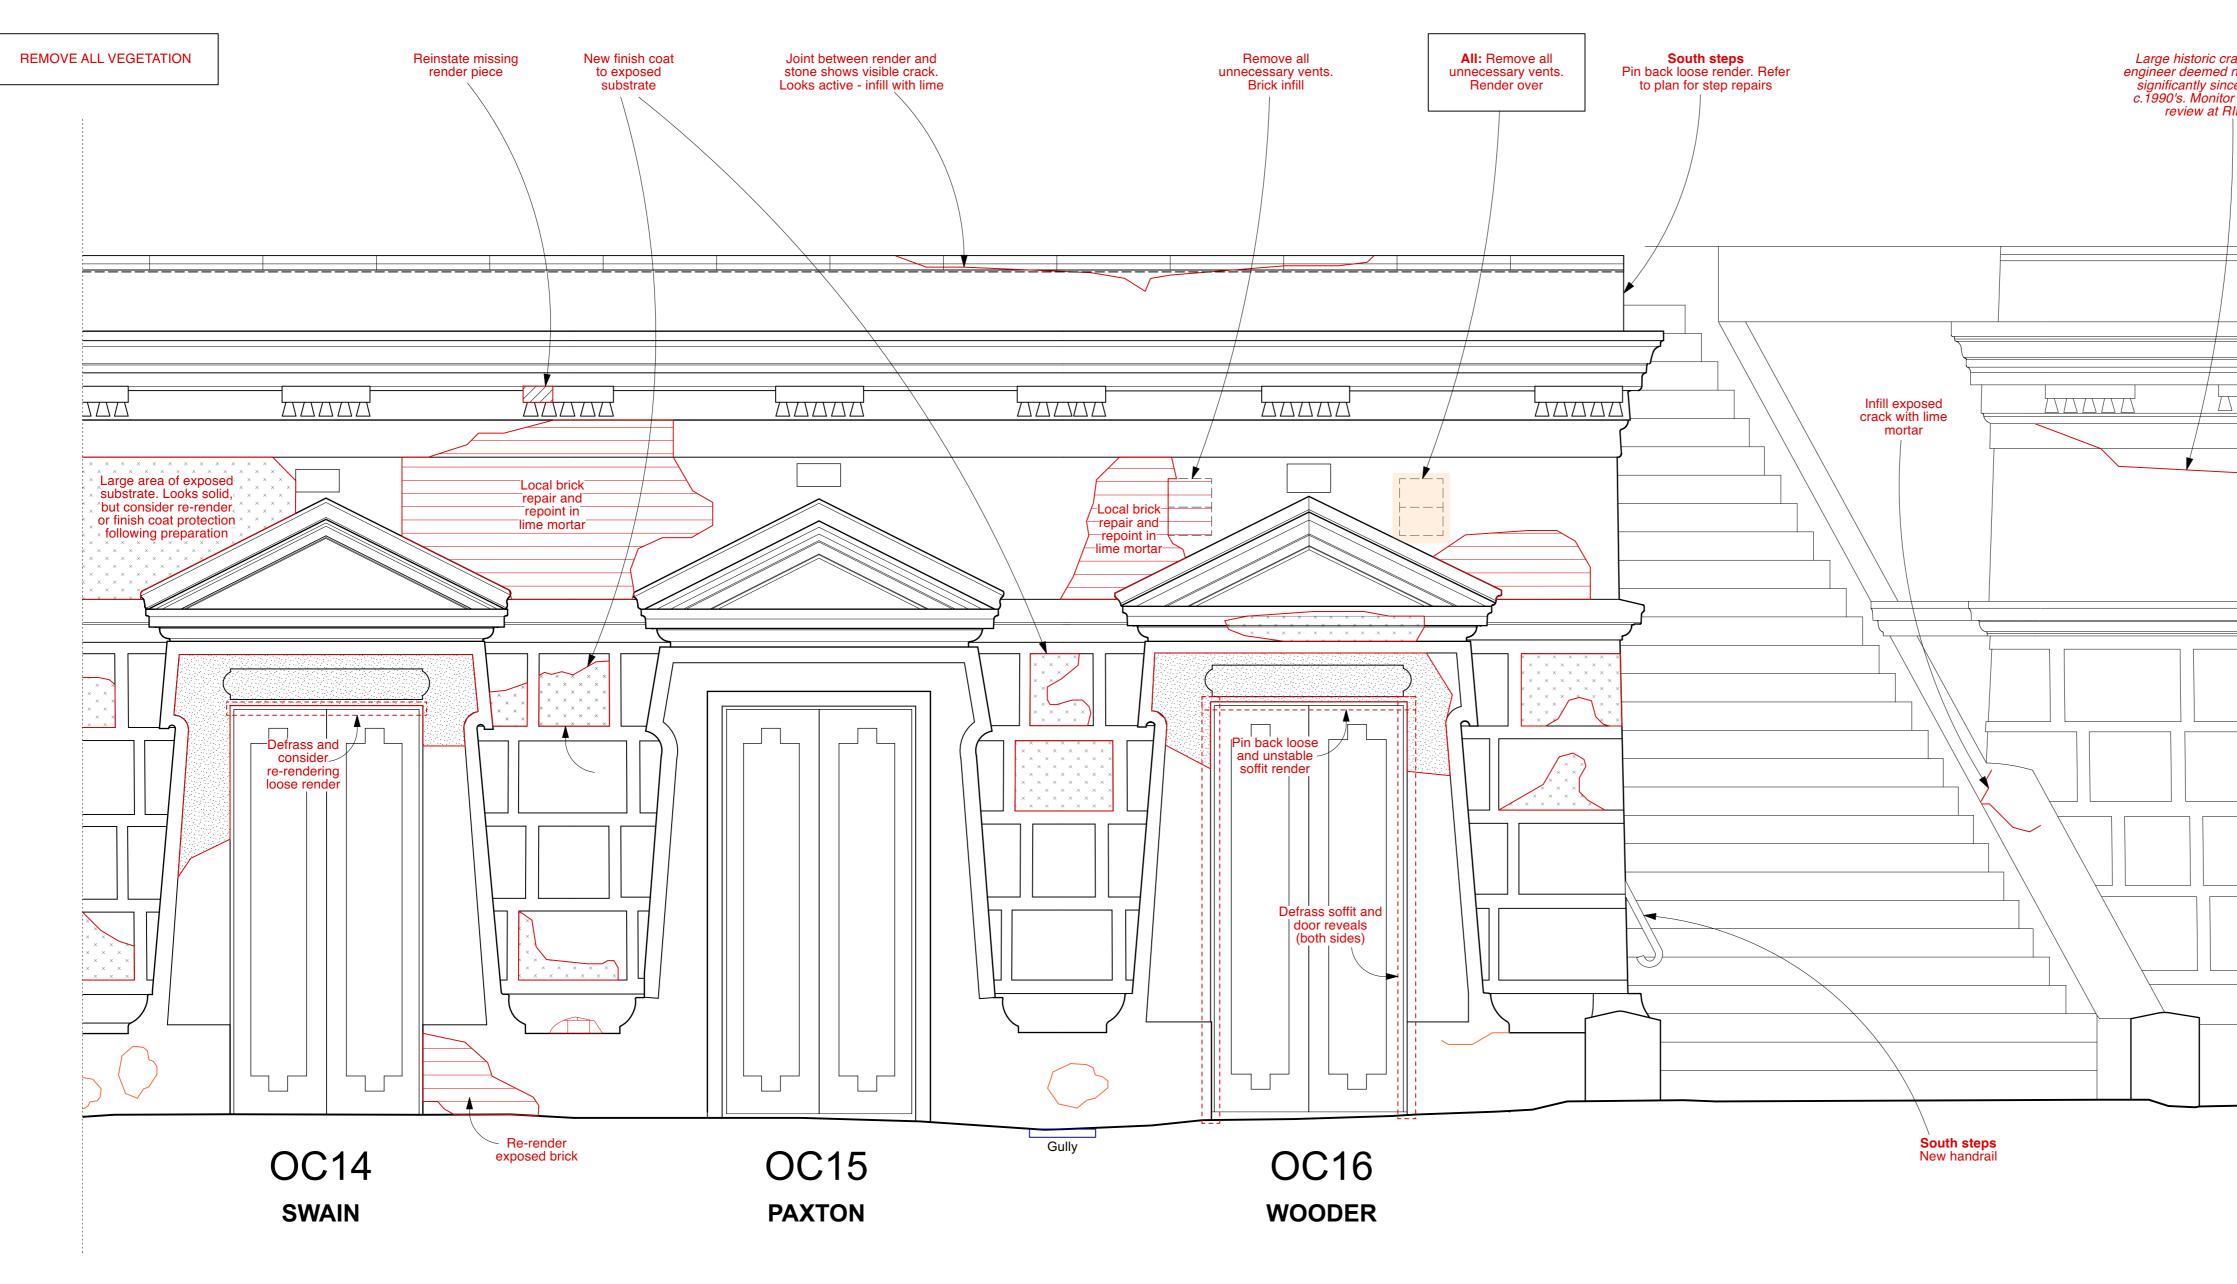

### 1:200 ELEVATION

All doors: All doors: Frames are to be reviewed and any defective sections repaired. All to be painted in-situ with 2-pack epoxi paint. Doors to remain unpainted. Locks to be reviewed and repaired. Gates to be prepared and redecorated as frames

|                                         | DO NOT SCALE FROM THIS DRAWING.                                              |
|-----------------------------------------|------------------------------------------------------------------------------|
|                                         | DO NOT SCALE FROM THIS DRAWING.                                              |
|                                         | All critical dimensions not noted are to be                                  |
|                                         | measured on site or referred to architect.                                   |
|                                         | Notes                                                                        |
|                                         |                                                                              |
|                                         |                                                                              |
|                                         |                                                                              |
|                                         |                                                                              |
|                                         |                                                                              |
|                                         |                                                                              |
|                                         |                                                                              |
|                                         |                                                                              |
|                                         |                                                                              |
|                                         |                                                                              |
|                                         |                                                                              |
| rack assessed by                        |                                                                              |
| not to have moved<br>ce last repointing |                                                                              |
| or periodically and<br>RIBA stage 4     |                                                                              |
|                                         |                                                                              |
|                                         |                                                                              |
|                                         | Revisions                                                                    |
|                                         | P1 12.07.24 First Issue                                                      |
|                                         | P2 10.09.24 Second Issue                                                     |
|                                         |                                                                              |
|                                         |                                                                              |
|                                         |                                                                              |
|                                         |                                                                              |
|                                         |                                                                              |
|                                         |                                                                              |
|                                         |                                                                              |
|                                         |                                                                              |
|                                         |                                                                              |
|                                         |                                                                              |
|                                         |                                                                              |
|                                         |                                                                              |
|                                         |                                                                              |
|                                         |                                                                              |
|                                         |                                                                              |
|                                         |                                                                              |
|                                         |                                                                              |
|                                         | Drawing Number 1066-10-7-24.4-P2                                             |
|                                         |                                                                              |
|                                         | Content                                                                      |
|                                         | Circle of Lebanon                                                            |
|                                         | Outer Ring Elevations Prop                                                   |
|                                         |                                                                              |
|                                         |                                                                              |
|                                         | Scale 1:20 AT A1 Date MAY 2024                                               |
|                                         |                                                                              |
|                                         |                                                                              |
|                                         | HIGHGATE CEMETERY                                                            |
| <u> </u>                                | PROJECT 10                                                                   |
|                                         |                                                                              |
|                                         |                                                                              |
|                                         | WEST SCOTT ARCHITECTS                                                        |
|                                         | The Studio, 3A Bath Road,Tel 020 8995 4275                                   |
|                                         | Bedford Park W4 1LLFax 020 8742 7186E-mail: studio@westscottarchitects.co.uk |
|                                         |                                                                              |
| 1                                       | Кеу                                                                          |
|                                         |                                                                              |
|                                         |                                                                              |
|                                         |                                                                              |
|                                         |                                                                              |
|                                         |                                                                              |
|                                         |                                                                              |
|                                         |                                                                              |
|                                         |                                                                              |
|                                         |                                                                              |
|                                         |                                                                              |
|                                         |                                                                              |
|                                         |                                                                              |
|                                         |                                                                              |
|                                         |                                                                              |
|                                         |                                                                              |
| _                                       | Drawing Number 1066-10-7-24.4-P2                                             |
| 5m                                      |                                                                              |
|                                         |                                                                              |

# 

1:200 ELEVATION

0