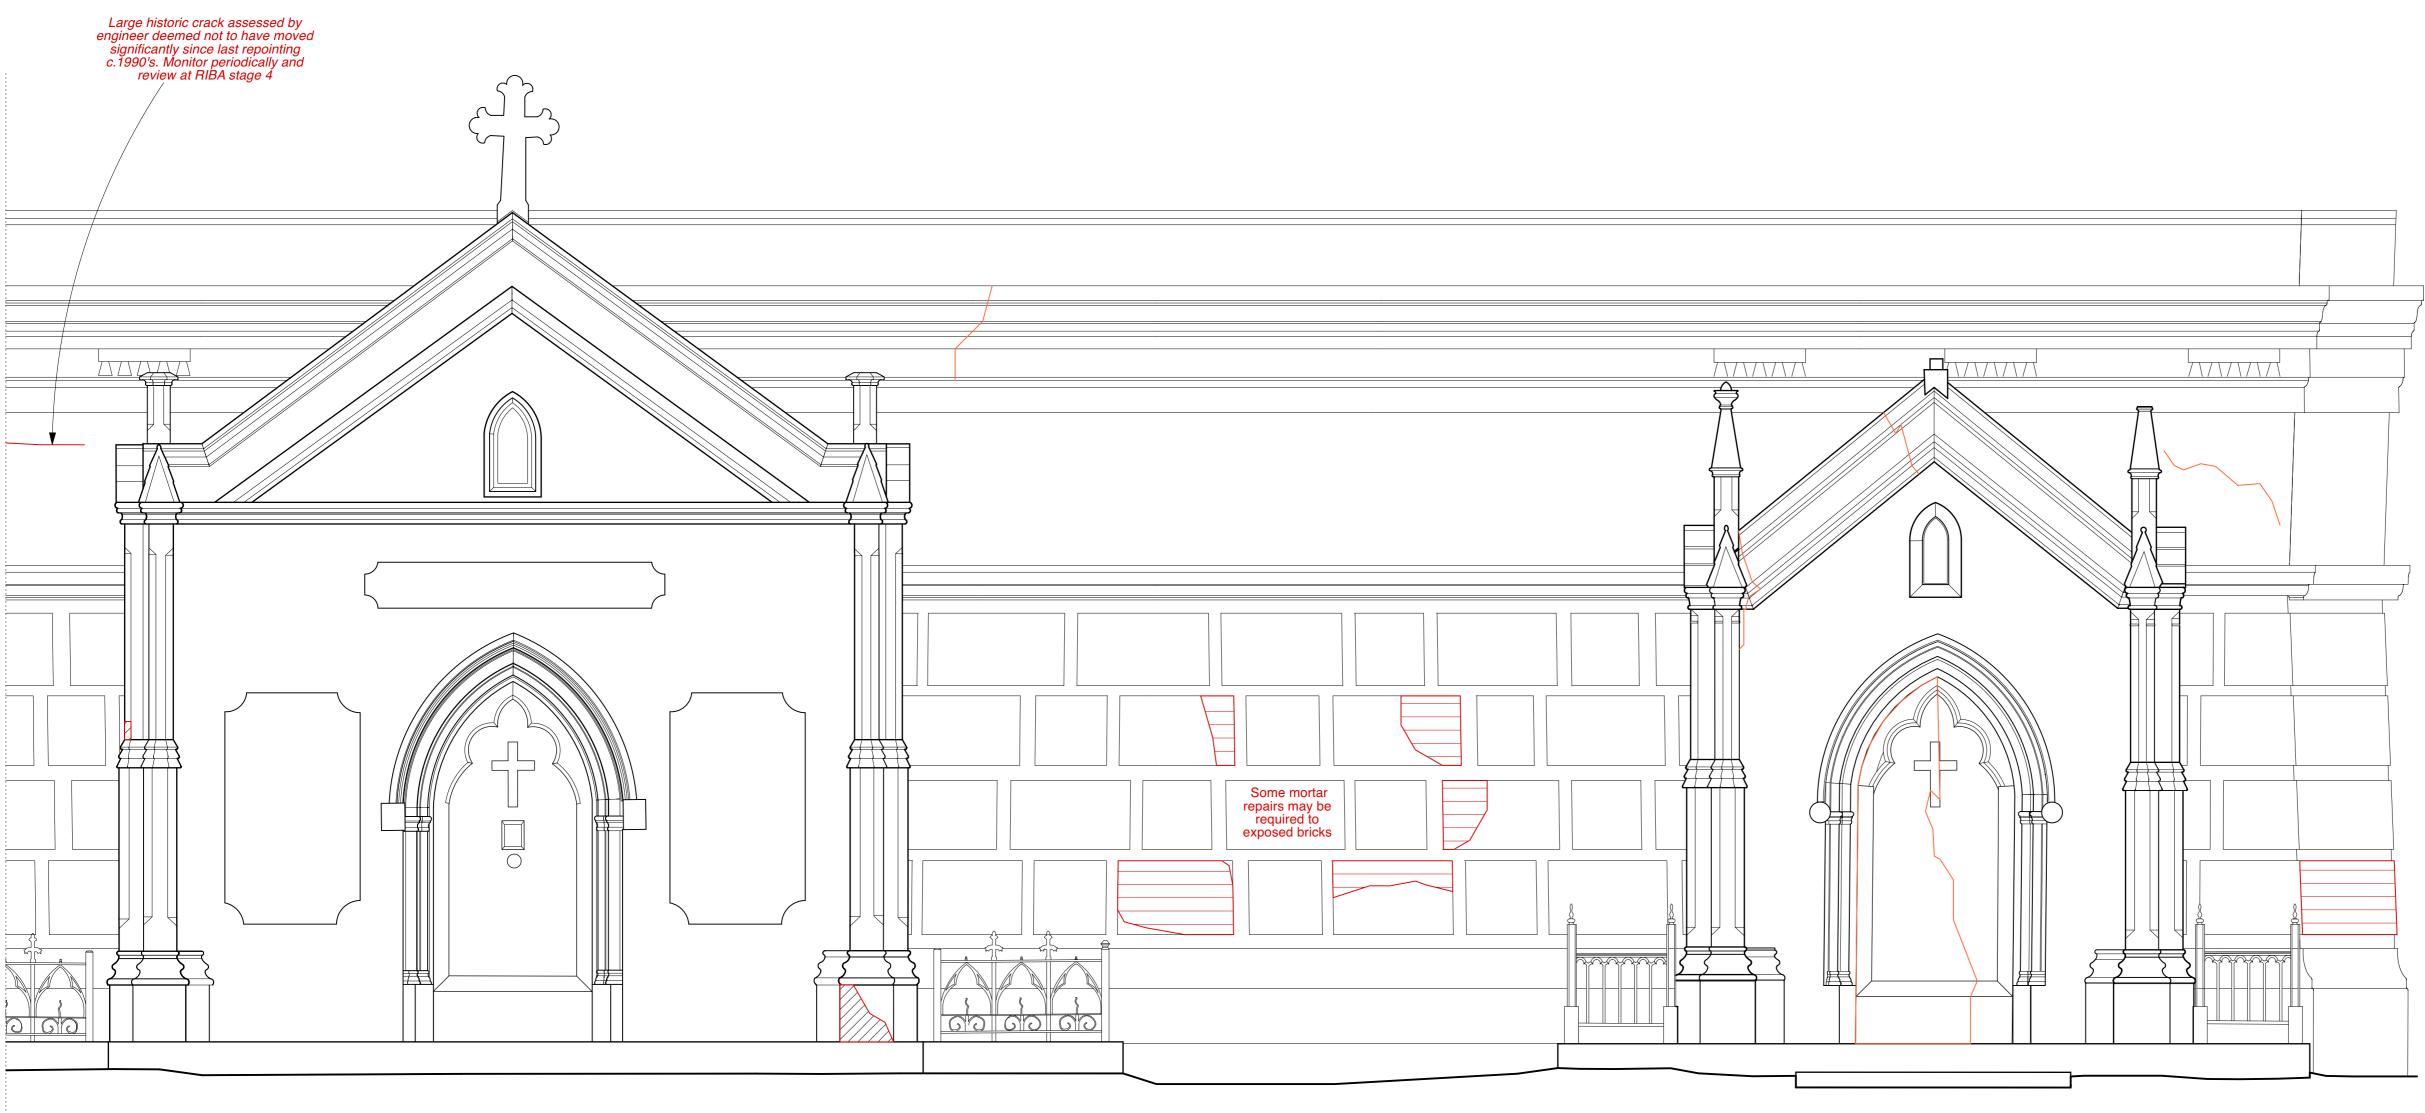

### 1:200 ELEVATION

All doors: All doors: Frames are to be reviewed and any defective sections repaired. All to be painted in-situ with 2-pack epoxi paint. Doors to remain unpainted. Locks to be reviewed and repaired. Gates to be prepared and redecorated as frames

|                                         | DO NOT SCALE FROM THIS DRAWING.                                              |
|-----------------------------------------|------------------------------------------------------------------------------|
|                                         | DO NOT SCALE FROM THIS DRAWING.                                              |
|                                         | All critical dimensions not noted are to be                                  |
|                                         | measured on site or referred to architect.                                   |
|                                         | Notes                                                                        |
|                                         |                                                                              |
|                                         |                                                                              |
|                                         |                                                                              |
|                                         |                                                                              |
|                                         |                                                                              |
|                                         |                                                                              |
|                                         |                                                                              |
|                                         |                                                                              |
|                                         |                                                                              |
|                                         |                                                                              |
|                                         |                                                                              |
| rack assessed by                        |                                                                              |
| not to have moved<br>ce last repointing |                                                                              |
| or periodically and<br>RIBA stage 4     |                                                                              |
|                                         |                                                                              |
|                                         |                                                                              |
|                                         | Revisions                                                                    |
|                                         | P1 12.07.24 First Issue                                                      |
|                                         | P2 10.09.24 Second Issue                                                     |
|                                         |                                                                              |
|                                         |                                                                              |
|                                         |                                                                              |
|                                         |                                                                              |
|                                         |                                                                              |
|                                         |                                                                              |
|                                         |                                                                              |
|                                         |                                                                              |
|                                         |                                                                              |
|                                         |                                                                              |
|                                         |                                                                              |
|                                         |                                                                              |
|                                         |                                                                              |
|                                         |                                                                              |
|                                         |                                                                              |
|                                         |                                                                              |
|                                         |                                                                              |
|                                         | Drawing Number 1066-10-7-24.4-P2                                             |
|                                         |                                                                              |
|                                         | Content                                                                      |
|                                         | Circle of Lebanon                                                            |
|                                         | Outer Ring Elevations Prop                                                   |
|                                         |                                                                              |
|                                         |                                                                              |
|                                         | Scale 1:20 AT A1 Date MAY 2024                                               |
|                                         |                                                                              |
|                                         |                                                                              |
|                                         | HIGHGATE CEMETERY                                                            |
| <u> </u>                                | PROJECT 10                                                                   |
|                                         |                                                                              |
|                                         |                                                                              |
|                                         | WEST SCOTT ARCHITECTS                                                        |
|                                         | The Studio, 3A Bath Road,Tel 020 8995 4275                                   |
|                                         | Bedford Park W4 1LLFax 020 8742 7186E-mail: studio@westscottarchitects.co.uk |
|                                         |                                                                              |
| 1                                       | Кеу                                                                          |
|                                         |                                                                              |
|                                         |                                                                              |
|                                         |                                                                              |
|                                         |                                                                              |
|                                         |                                                                              |
|                                         |                                                                              |
|                                         |                                                                              |
|                                         |                                                                              |
|                                         |                                                                              |
|                                         |                                                                              |
|                                         |                                                                              |
|                                         |                                                                              |
|                                         |                                                                              |
|                                         |                                                                              |
|                                         |                                                                              |
| _                                       | Drawing Number 1066-10-7-24.4-P2                                             |
| 5m                                      |                                                                              |
|                                         |                                                                              |

# 

1:200 ELEVATION

0