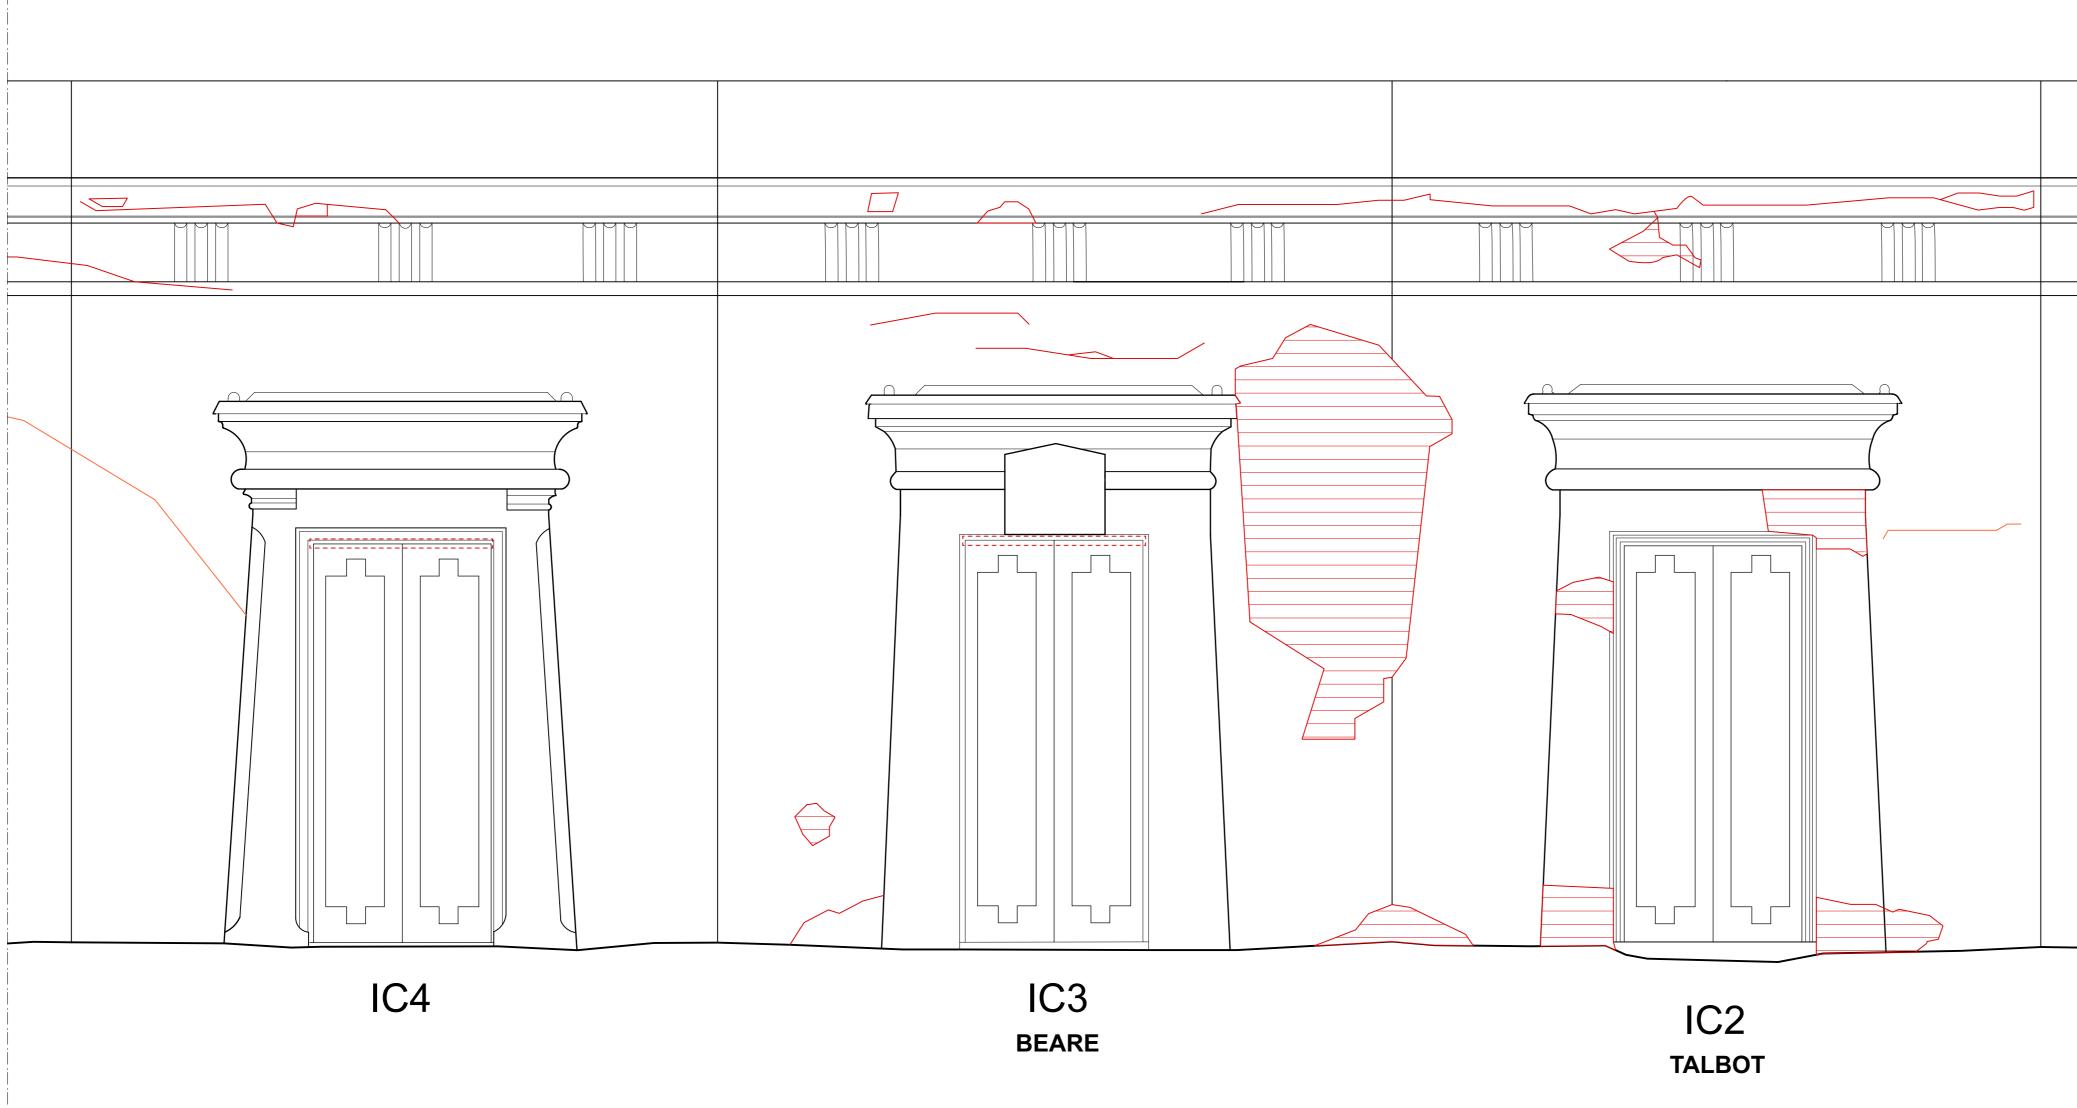

| Revisions         P1       12.07.24       First Issue         P2       10.09.24       Second Issue         Image: Second Issue       Image: Second Issue         Image: Second                                                                                                                                                                                                                                                                                                                                                                                                                                                                                                                                                                                                                                                                                                                                                                                                                                                                                                                                                                                                                                                                                                                                                                                                                                                                                                         | P1       12.07.24       First Issue         P2       10.09.24       Second Issue         Image: Second Issue       Image: Second Issue <th>No</th> <th>easured on site or referred to architect.<br/>tes</th> | No       | easured on site or referred to architect.<br>tes                     |
|----------------------------------------------------------------------------------------------------------------------------------------------------------------------------------------------------------------------------------------------------------------------------------------------------------------------------------------------------------------------------------------------------------------------------------------------------------------------------------------------------------------------------------------------------------------------------------------------------------------------------------------------------------------------------------------------------------------------------------------------------------------------------------------------------------------------------------------------------------------------------------------------------------------------------------------------------------------------------------------------------------------------------------------------------------------------------------------------------------------------------------------------------------------------------------------------------------------------------------------------------------------------------------------------------------------------------------------------------------------------------------------------------------------------------------------------------------------------------------------------------------------------------------------------------------------------------------------------------------------------------------------------------------------------------------------------------------------------------------------------------------------------------------------------------------------------------------------------------------------------------------------------------------------------------------------------------------------------------------------------------------------------------------------------------------------------------------------------------------------------------------------------------------------------------------------------------------------------------------------------------------------------------------------------------------------------------------------------------------------------------------------------------------------------------------------------------------------------------------------------------------------------------------------------------------|---------------------------------------------------------------------------------------------------------------------------------------------------------------------------------------------------------------------------------------------------------------------------------------------------------------------------------------------------------------------------------------------------------------------------------------------------------------------------------------------------------------------------------------------------------------------------------------------------------------------------------------------------------------------------------------------------------------------------------------------------------------------------------------------------------------------------------------------------------------------------------------------------------------------------------------------------------------------------------------------------------------------------------------------------------------------------------------------------------------------------------------------------------------------------------------------------------------------------------------------------------------------------------------------------------------------------------------|----------|----------------------------------------------------------------------|
| P1       12.07.24       First Issue         P2       10.09.24       Second Issue         Image: Second Issue       Image: Second Issue <th>P1       12.07.24       First Issue         P2       10.09.24       Second Issue         Image: Second Issue       Image: Second Issue<th></th><th></th></th> | P1       12.07.24       First Issue         P2       10.09.24       Second Issue         Image: Second Issue       Image: Second Issue <th></th> <th></th>                                                    |          |                                                                      |
| P1       12.07.24       First Issue         P2       10.09.24       Second Issue         Image: Second Issue       Image: Second Issue <td>P1       12.07.24       First Issue         P2       10.09.24       Second Issue         Image: Second Issue       Image: Second Issue<td></td><td></td></td> | P1       12.07.24       First Issue         P2       10.09.24       Second Issue         Image: Second Issue       Image: Second Issue <td></td> <td></td>                                                    |          |                                                                      |
| P1       12.07.24       First Issue         P2       10.09.24       Second Issue         Image: Second Issue       Image: Second Issue <td>P1       12.07.24       First Issue         P2       10.09.24       Second Issue         Image: Second Issue       Image: Second Issue<td></td><td></td></td> | P1       12.07.24       First Issue         P2       10.09.24       Second Issue         Image: Second Issue       Image: Second Issue <td></td> <td></td>                                                    |          |                                                                      |
| P1       12.07.24       First Issue         P2       10.09.24       Second Issue         Image: Second Issue       Image: Second Issue <td>P1       12.07.24       First Issue         P2       10.09.24       Second Issue         Image: Second Issue       Image: Second Issue<td></td><td></td></td> | P1       12.07.24       First Issue         P2       10.09.24       Second Issue         Image: Second Issue       Image: Second Issue <td></td> <td></td>                                                    |          |                                                                      |
| P1       12.07.24       First Issue         P2       10.09.24       Second Issue         Image: Second Issue       Image: Second Issue <td>P1       12.07.24       First Issue         P2       10.09.24       Second Issue         Image: Second Issue       Image: Second Issue<td></td><td></td></td> | P1       12.07.24       First Issue         P2       10.09.24       Second Issue         Image: Second Issue       Image: Second Issue <td></td> <td></td>                                                    |          |                                                                      |
| P1       12.07.24       First Issue         P2       10.09.24       Second Issue         Image: Second Issue       Image: Second Issue <td>P1       12.07.24       First Issue         P2       10.09.24       Second Issue         Image: Second Issue       Image: Second Issue<td></td><td></td></td> | P1       12.07.24       First Issue         P2       10.09.24       Second Issue         Image: Second Issue       Image: Second Issue <td></td> <td></td>                                                    |          |                                                                      |
| P1       12.07.24       First Issue         P2       10.09.24       Second Issue         Image: Second Issue       Image: Second Issue <td>P1       12.07.24       First Issue         P2       10.09.24       Second Issue         Image: Second Issue       Image: Second Issue<td></td><td></td></td> | P1       12.07.24       First Issue         P2       10.09.24       Second Issue         Image: Second Issue       Image: Second Issue <td></td> <td></td>                                                    |          |                                                                      |
| Drawing Number 1066-10-7-00-P2<br>Content<br>Circle of Lebanon Site Plan<br>Scale 1:1000 AT A1 Date MAY 2024<br>HIGHGATE CEMETERY<br>PROJECT 10                                                                                                                                                                                                                                                                                                                                                                                                                                                                                                                                                                                                                                                                                                                                                                                                                                                                                                                                                                                                                                                                                                                                                                                                                                                                                                                                                                                                                                                                                                                                                                                                                                                                                                                                                                                                                                                                                                                                                                                                                                                                                                                                                                                                                                                                                                                                                                                                          | Drawing Number 1066-10-7-00-P2<br>Content<br>Circle of Lebanon Site Plan<br>Scale 1:1000 AT A1 Date MAY 2024<br>HIGHGATE CEMETERY<br>PROJECT 10<br>WEST SCOTT ARCHITECTS<br>The Studio, 3A Bath Road,<br>Bedford Park W4 1LL<br>E-mail: studio@westscottarchitects.co.uk                                                                                                                                                                                                                                                                                                                                                                                                                                                                                                                                                                                                                                                                                                                                                                                                                                                                                                                                                                                                                                                              | P1       | 12.07.24 First Issue                                                 |
| Content<br>Circle of Lebanon Site Plan<br>Scale 1:1000 AT A1 Date MAY 2024<br>HIGHGATE CEMETERY<br>PROJECT 10<br>WEST SCOTT ARCHITECTS<br>The Studio, 3A Bath Road,<br>Bedford Park W4 1LL<br>E-mail: studio@westscottarchitects.co.uk                                                                                                                                                                                                                                                                                                                                                                                                                                                                                                                                                                                                                                                                                                                                                                                                                                                                                                                                                                                                                                                                                                                                                                                                                                                                                                                                                                                                                                                                                                                                                                                                                                                                                                                                                                                                                                                                                                                                                                                                                                                                                                                                                                                                                                                                                                                   | Content<br>Circle of Lebanon Site Plan<br>Scale 1:1000 AT A1 Date MAY 2024<br>HIGHGATE CEMETERY<br>PROJECT 10<br>WEST SCOTT ARCHITECTS<br>The Studio, 3A Bath Road,<br>Bedford Park W4 1LL<br>E-mail: studio@westscottarchitects.co.uk                                                                                                                                                                                                                                                                                                                                                                                                                                                                                                                                                                                                                                                                                                                                                                                                                                                                                                                                                                                                                                                                                                |          |                                                                      |
| Content<br>Circle of Lebanon Site Plan<br>Scale 1:1000 AT A1 Date MAY 2024<br>HIGHGATE CEMETERY<br>PROJECT 10<br>WEST SCOTT ARCHITECTS<br>The Studio, 3A Bath Road,<br>Bedford Park W4 1LL<br>E-mail: studio@westscottarchitects.co.uk                                                                                                                                                                                                                                                                                                                                                                                                                                                                                                                                                                                                                                                                                                                                                                                                                                                                                                                                                                                                                                                                                                                                                                                                                                                                                                                                                                                                                                                                                                                                                                                                                                                                                                                                                                                                                                                                                                                                                                                                                                                                                                                                                                                                                                                                                                                   | Content<br>Circle of Lebanon Site Plan<br>Scale 1:1000 AT A1 Date MAY 2024<br>HIGHGATE CEMETERY<br>PROJECT 10<br>WEST SCOTT ARCHITECTS<br>The Studio, 3A Bath Road,<br>Bedford Park W4 1LL<br>E-mail: studio@westscottarchitects.co.uk                                                                                                                                                                                                                                                                                                                                                                                                                                                                                                                                                                                                                                                                                                                                                                                                                                                                                                                                                                                                                                                                                                |          |                                                                      |
| Content<br>Circle of Lebanon Site Plan<br>Scale 1:1000 AT A1 Date MAY 2024<br>HIGHGATE CEMETERY<br>PROJECT 10<br>WEST SCOTT ARCHITECTS<br>The Studio, 3A Bath Road,<br>Bedford Park W4 1LL<br>E-mail: studio@westscottarchitects.co.uk                                                                                                                                                                                                                                                                                                                                                                                                                                                                                                                                                                                                                                                                                                                                                                                                                                                                                                                                                                                                                                                                                                                                                                                                                                                                                                                                                                                                                                                                                                                                                                                                                                                                                                                                                                                                                                                                                                                                                                                                                                                                                                                                                                                                                                                                                                                   | Content<br>Circle of Lebanon Site Plan<br>Scale 1:1000 AT A1 Date MAY 2024<br>HIGHGATE CEMETERY<br>PROJECT 10<br>WEST SCOTT ARCHITECTS<br>The Studio, 3A Bath Road,<br>Bedford Park W4 1LL<br>E-mail: studio@westscottarchitects.co.uk                                                                                                                                                                                                                                                                                                                                                                                                                                                                                                                                                                                                                                                                                                                                                                                                                                                                                                                                                                                                                                                                                                |          |                                                                      |
| Content<br>Circle of Lebanon Site Plan<br>Scale 1:1000 AT A1 Date MAY 2024<br>HIGHGATE CEMETERY<br>PROJECT 10<br>WEST SCOTT ARCHITECTS<br>The Studio, 3A Bath Road,<br>Bedford Park W4 1LL<br>E-mail: studio@westscottarchitects.co.uk                                                                                                                                                                                                                                                                                                                                                                                                                                                                                                                                                                                                                                                                                                                                                                                                                                                                                                                                                                                                                                                                                                                                                                                                                                                                                                                                                                                                                                                                                                                                                                                                                                                                                                                                                                                                                                                                                                                                                                                                                                                                                                                                                                                                                                                                                                                   | Content<br>Circle of Lebanon Site Plan<br>Scale 1:1000 AT A1 Date MAY 2024<br>HIGHGATE CEMETERY<br>PROJECT 10<br>WEST SCOTT ARCHITECTS<br>The Studio, 3A Bath Road,<br>Bedford Park W4 1LL<br>E-mail: studio@westscottarchitects.co.uk                                                                                                                                                                                                                                                                                                                                                                                                                                                                                                                                                                                                                                                                                                                                                                                                                                                                                                                                                                                                                                                                                                |          |                                                                      |
| Content<br>Circle of Lebanon Site Plan<br>Scale 1:1000 AT A1 Date MAY 2024<br>HIGHGATE CEMETERY<br>PROJECT 10<br>WEST SCOTT ARCHITECTS<br>The Studio, 3A Bath Road,<br>Bedford Park W4 1LL<br>E-mail: studio@westscottarchitects.co.uk                                                                                                                                                                                                                                                                                                                                                                                                                                                                                                                                                                                                                                                                                                                                                                                                                                                                                                                                                                                                                                                                                                                                                                                                                                                                                                                                                                                                                                                                                                                                                                                                                                                                                                                                                                                                                                                                                                                                                                                                                                                                                                                                                                                                                                                                                                                   | Content<br>Circle of Lebanon Site Plan<br>Scale 1:1000 AT A1 Date MAY 2024<br>HIGHGATE CEMETERY<br>PROJECT 10<br>WEST SCOTT ARCHITECTS<br>The Studio, 3A Bath Road,<br>Bedford Park W4 1LL<br>E-mail: studio@westscottarchitects.co.uk                                                                                                                                                                                                                                                                                                                                                                                                                                                                                                                                                                                                                                                                                                                                                                                                                                                                                                                                                                                                                                                                                                |          |                                                                      |
| Content<br>Circle of Lebanon Site Plan<br>Scale 1:1000 AT A1 Date MAY 2024<br>HIGHGATE CEMETERY<br>PROJECT 10<br>WEST SCOTT ARCHITECTS<br>The Studio, 3A Bath Road,<br>Bedford Park W4 1LL<br>E-mail: studio@westscottarchitects.co.uk                                                                                                                                                                                                                                                                                                                                                                                                                                                                                                                                                                                                                                                                                                                                                                                                                                                                                                                                                                                                                                                                                                                                                                                                                                                                                                                                                                                                                                                                                                                                                                                                                                                                                                                                                                                                                                                                                                                                                                                                                                                                                                                                                                                                                                                                                                                   | Content<br>Circle of Lebanon Site Plan<br>Scale 1:1000 AT A1 Date MAY 2024<br>HIGHGATE CEMETERY<br>PROJECT 10<br>WEST SCOTT ARCHITECTS<br>The Studio, 3A Bath Road,<br>Bedford Park W4 1LL<br>E-mail: studio@westscottarchitects.co.uk                                                                                                                                                                                                                                                                                                                                                                                                                                                                                                                                                                                                                                                                                                                                                                                                                                                                                                                                                                                                                                                                                                |          |                                                                      |
| Content<br>Circle of Lebanon Site Plan<br>Scale 1:1000 AT A1 Date MAY 2024<br>HIGHGATE CEMETERY<br>PROJECT 10<br>WEST SCOTT ARCHITECTS<br>The Studio, 3A Bath Road,<br>Bedford Park W4 1LL<br>E-mail: studio@westscottarchitects.co.uk                                                                                                                                                                                                                                                                                                                                                                                                                                                                                                                                                                                                                                                                                                                                                                                                                                                                                                                                                                                                                                                                                                                                                                                                                                                                                                                                                                                                                                                                                                                                                                                                                                                                                                                                                                                                                                                                                                                                                                                                                                                                                                                                                                                                                                                                                                                   | Content<br>Circle of Lebanon Site Plan<br>Scale 1:1000 AT A1 Date MAY 2024<br>HIGHGATE CEMETERY<br>PROJECT 10<br>VEST SCOTT ARCHITECTS<br>The Studio, 3A Bath Road,<br>Bedford Park W4 1LL<br>E-mail: studio@westscottarchitects.co.uk                                                                                                                                                                                                                                                                                                                                                                                                                                                                                                                                                                                                                                                                                                                                                                                                                                                                                                                                                                                                                                                                                                |          |                                                                      |
| Content<br>Circle of Lebanon Site Plan<br>Scale 1:1000 AT A1 Date MAY 2024<br>HIGHGATE CEMETERY<br>PROJECT 10<br>WEST SCOTT ARCHITECTS<br>The Studio, 3A Bath Road,<br>Bedford Park W4 1LL<br>E-mail: studio@westscottarchitects.co.uk                                                                                                                                                                                                                                                                                                                                                                                                                                                                                                                                                                                                                                                                                                                                                                                                                                                                                                                                                                                                                                                                                                                                                                                                                                                                                                                                                                                                                                                                                                                                                                                                                                                                                                                                                                                                                                                                                                                                                                                                                                                                                                                                                                                                                                                                                                                   | Content<br>Circle of Lebanon Site Plan<br>Scale 1:1000 AT A1 Date MAY 2024<br>HIGHGATE CEMETERY<br>PROJECT 10<br>WEST SCOTT ARCHITECTS<br>The Studio, 3A Bath Road,<br>Bedford Park W4 1LL<br>E-mail: studio@westscottarchitects.co.uk                                                                                                                                                                                                                                                                                                                                                                                                                                                                                                                                                                                                                                                                                                                                                                                                                                                                                                                                                                                                                                                                                                | [        | Drawing Number 1066-10-7-00-F                                        |
| HIGHGATE CEMETERY<br>PROJECT 10<br>WEST SCOTT ARCHITECTS<br>The Studio, 3A Bath Road, Tel 020 8995 4<br>Bedford Park W4 1LL Fax 020 8742 7<br>E-mail: studio@westscottarchitects.co.uk                                                                                                                                                                                                                                                                                                                                                                                                                                                                                                                                                                                                                                                                                                                                                                                                                                                                                                                                                                                                                                                                                                                                                                                                                                                                                                                                                                                                                                                                                                                                                                                                                                                                                                                                                                                                                                                                                                                                                                                                                                                                                                                                                                                                                                                                                                                                                                   | HIGHGATE CEMETERY<br>PROJECT 10<br>WEST SCOTT ARCHITECTS<br>The Studio, 3A Bath Road, Tel 020 8995 4<br>Bedford Park W4 1LL Fax 020 8742 7<br>E-mail: studio@westscottarchitects.co.uk                                                                                                                                                                                                                                                                                                                                                                                                                                                                                                                                                                                                                                                                                                                                                                                                                                                                                                                                                                                                                                                                                                                                                |          | Content                                                              |
| WEST SCOTT ARCHITECTS         The Studio, 3A Bath Road,         Bedford Park W4 1LL         E-mail: studio@westscottarchitects.co.uk                                                                                                                                                                                                                                                                                                                                                                                                                                                                                                                                                                                                                                                                                                                                                                                                                                                                                                                                                                                                                                                                                                                                                                                                                                                                                                                                                                                                                                                                                                                                                                                                                                                                                                                                                                                                                                                                                                                                                                                                                                                                                                                                                                                                                                                                                                                                                                                                                     | WEST SCOTT ARCHITECTS         The Studio, 3A Bath Road,         Bedford Park W4 1LL         E-mail: studio@westscottarchitects.co.uk                                                                                                                                                                                                                                                                                                                                                                                                                                                                                                                                                                                                                                                                                                                                                                                                                                                                                                                                                                                                                                                                                                                                                                                                  | 3        | Scale 1:1000 AT A1 Date MAY 202                                      |
| The Studio, 3A Bath Road,<br>Bedford Park W4 1LLTel 020 8995 4<br>Fax 020 8742 7<br>E-mail: studio@westscottarchitects.co.uk                                                                                                                                                                                                                                                                                                                                                                                                                                                                                                                                                                                                                                                                                                                                                                                                                                                                                                                                                                                                                                                                                                                                                                                                                                                                                                                                                                                                                                                                                                                                                                                                                                                                                                                                                                                                                                                                                                                                                                                                                                                                                                                                                                                                                                                                                                                                                                                                                             | The Studio, 3A Bath Road,<br>Bedford Park W4 1LLTel 020 8995 4<br>Fax 020 8742 7<br>E-mail: studio@westscottarchitects.co.uk                                                                                                                                                                                                                                                                                                                                                                                                                                                                                                                                                                                                                                                                                                                                                                                                                                                                                                                                                                                                                                                                                                                                                                                                          |          |                                                                      |
| Кеу                                                                                                                                                                                                                                                                                                                                                                                                                                                                                                                                                                                                                                                                                                                                                                                                                                                                                                                                                                                                                                                                                                                                                                                                                                                                                                                                                                                                                                                                                                                                                                                                                                                                                                                                                                                                                                                                                                                                                                                                                                                                                                                                                                                                                                                                                                                                                                                                                                                                                                                                                      | Key                                                                                                                                                                                                                                                                                                                                                                                                                                                                                                                                                                                                                                                                                                                                                                                                                                                                                                                                                                                                                                                                                                                                                                                                                                                                                                                                   | Th<br>Be | e Studio, 3A Bath Road, Tel 020 899<br>dford Park W4 1LL Fax 020 874 |
|                                                                                                                                                                                                                                                                                                                                                                                                                                                                                                                                                                                                                                                                                                                                                                                                                                                                                                                                                                                                                                                                                                                                                                                                                                                                                                                                                                                                                                                                                                                                                                                                                                                                                                                                                                                                                                                                                                                                                                                                                                                                                                                                                                                                                                                                                                                                                                                                                                                                                                                                                          |                                                                                                                                                                                                                                                                                                                                                                                                                                                                                                                                                                                                                                                                                                                                                                                                                                                                                                                                                                                                                                                                                                                                                                                                                                                                                                                                       | ł        | ζеу                                                                  |
|                                                                                                                                                                                                                                                                                                                                                                                                                                                                                                                                                                                                                                                                                                                                                                                                                                                                                                                                                                                                                                                                                                                                                                                                                                                                                                                                                                                                                                                                                                                                                                                                                                                                                                                                                                                                                                                                                                                                                                                                                                                                                                                                                                                                                                                                                                                                                                                                                                                                                                                                                          |                                                                                                                                                                                                                                                                                                                                                                                                                                                                                                                                                                                                                                                                                                                                                                                                                                                                                                                                                                                                                                                                                                                                                                                                                                                                                                                                       |          |                                                                      |
|                                                                                                                                                                                                                                                                                                                                                                                                                                                                                                                                                                                                                                                                                                                                                                                                                                                                                                                                                                                                                                                                                                                                                                                                                                                                                                                                                                                                                                                                                                                                                                                                                                                                                                                                                                                                                                                                                                                                                                                                                                                                                                                                                                                                                                                                                                                                                                                                                                                                                                                                                          |                                                                                                                                                                                                                                                                                                                                                                                                                                                                                                                                                                                                                                                                                                                                                                                                                                                                                                                                                                                                                                                                                                                                                                                                                                                                                                                                       |          |                                                                      |
|                                                                                                                                                                                                                                                                                                                                                                                                                                                                                                                                                                                                                                                                                                                                                                                                                                                                                                                                                                                                                                                                                                                                                                                                                                                                                                                                                                                                                                                                                                                                                                                                                                                                                                                                                                                                                                                                                                                                                                                                                                                                                                                                                                                                                                                                                                                                                                                                                                                                                                                                                          |                                                                                                                                                                                                                                                                                                                                                                                                                                                                                                                                                                                                                                                                                                                                                                                                                                                                                                                                                                                                                                                                                                                                                                                                                                                                                                                                       |          |                                                                      |
|                                                                                                                                                                                                                                                                                                                                                                                                                                                                                                                                                                                                                                                                                                                                                                                                                                                                                                                                                                                                                                                                                                                                                                                                                                                                                                                                                                                                                                                                                                                                                                                                                                                                                                                                                                                                                                                                                                                                                                                                                                                                                                                                                                                                                                                                                                                                                                                                                                                                                                                                                          |                                                                                                                                                                                                                                                                                                                                                                                                                                                                                                                                                                                                                                                                                                                                                                                                                                                                                                                                                                                                                                                                                                                                                                                                                                                                                                                                       |          |                                                                      |
|                                                                                                                                                                                                                                                                                                                                                                                                                                                                                                                                                                                                                                                                                                                                                                                                                                                                                                                                                                                                                                                                                                                                                                                                                                                                                                                                                                                                                                                                                                                                                                                                                                                                                                                                                                                                                                                                                                                                                                                                                                                                                                                                                                                                                                                                                                                                                                                                                                                                                                                                                          |                                                                                                                                                                                                                                                                                                                                                                                                                                                                                                                                                                                                                                                                                                                                                                                                                                                                                                                                                                                                                                                                                                                                                                                                                                                                                                                                       |          |                                                                      |