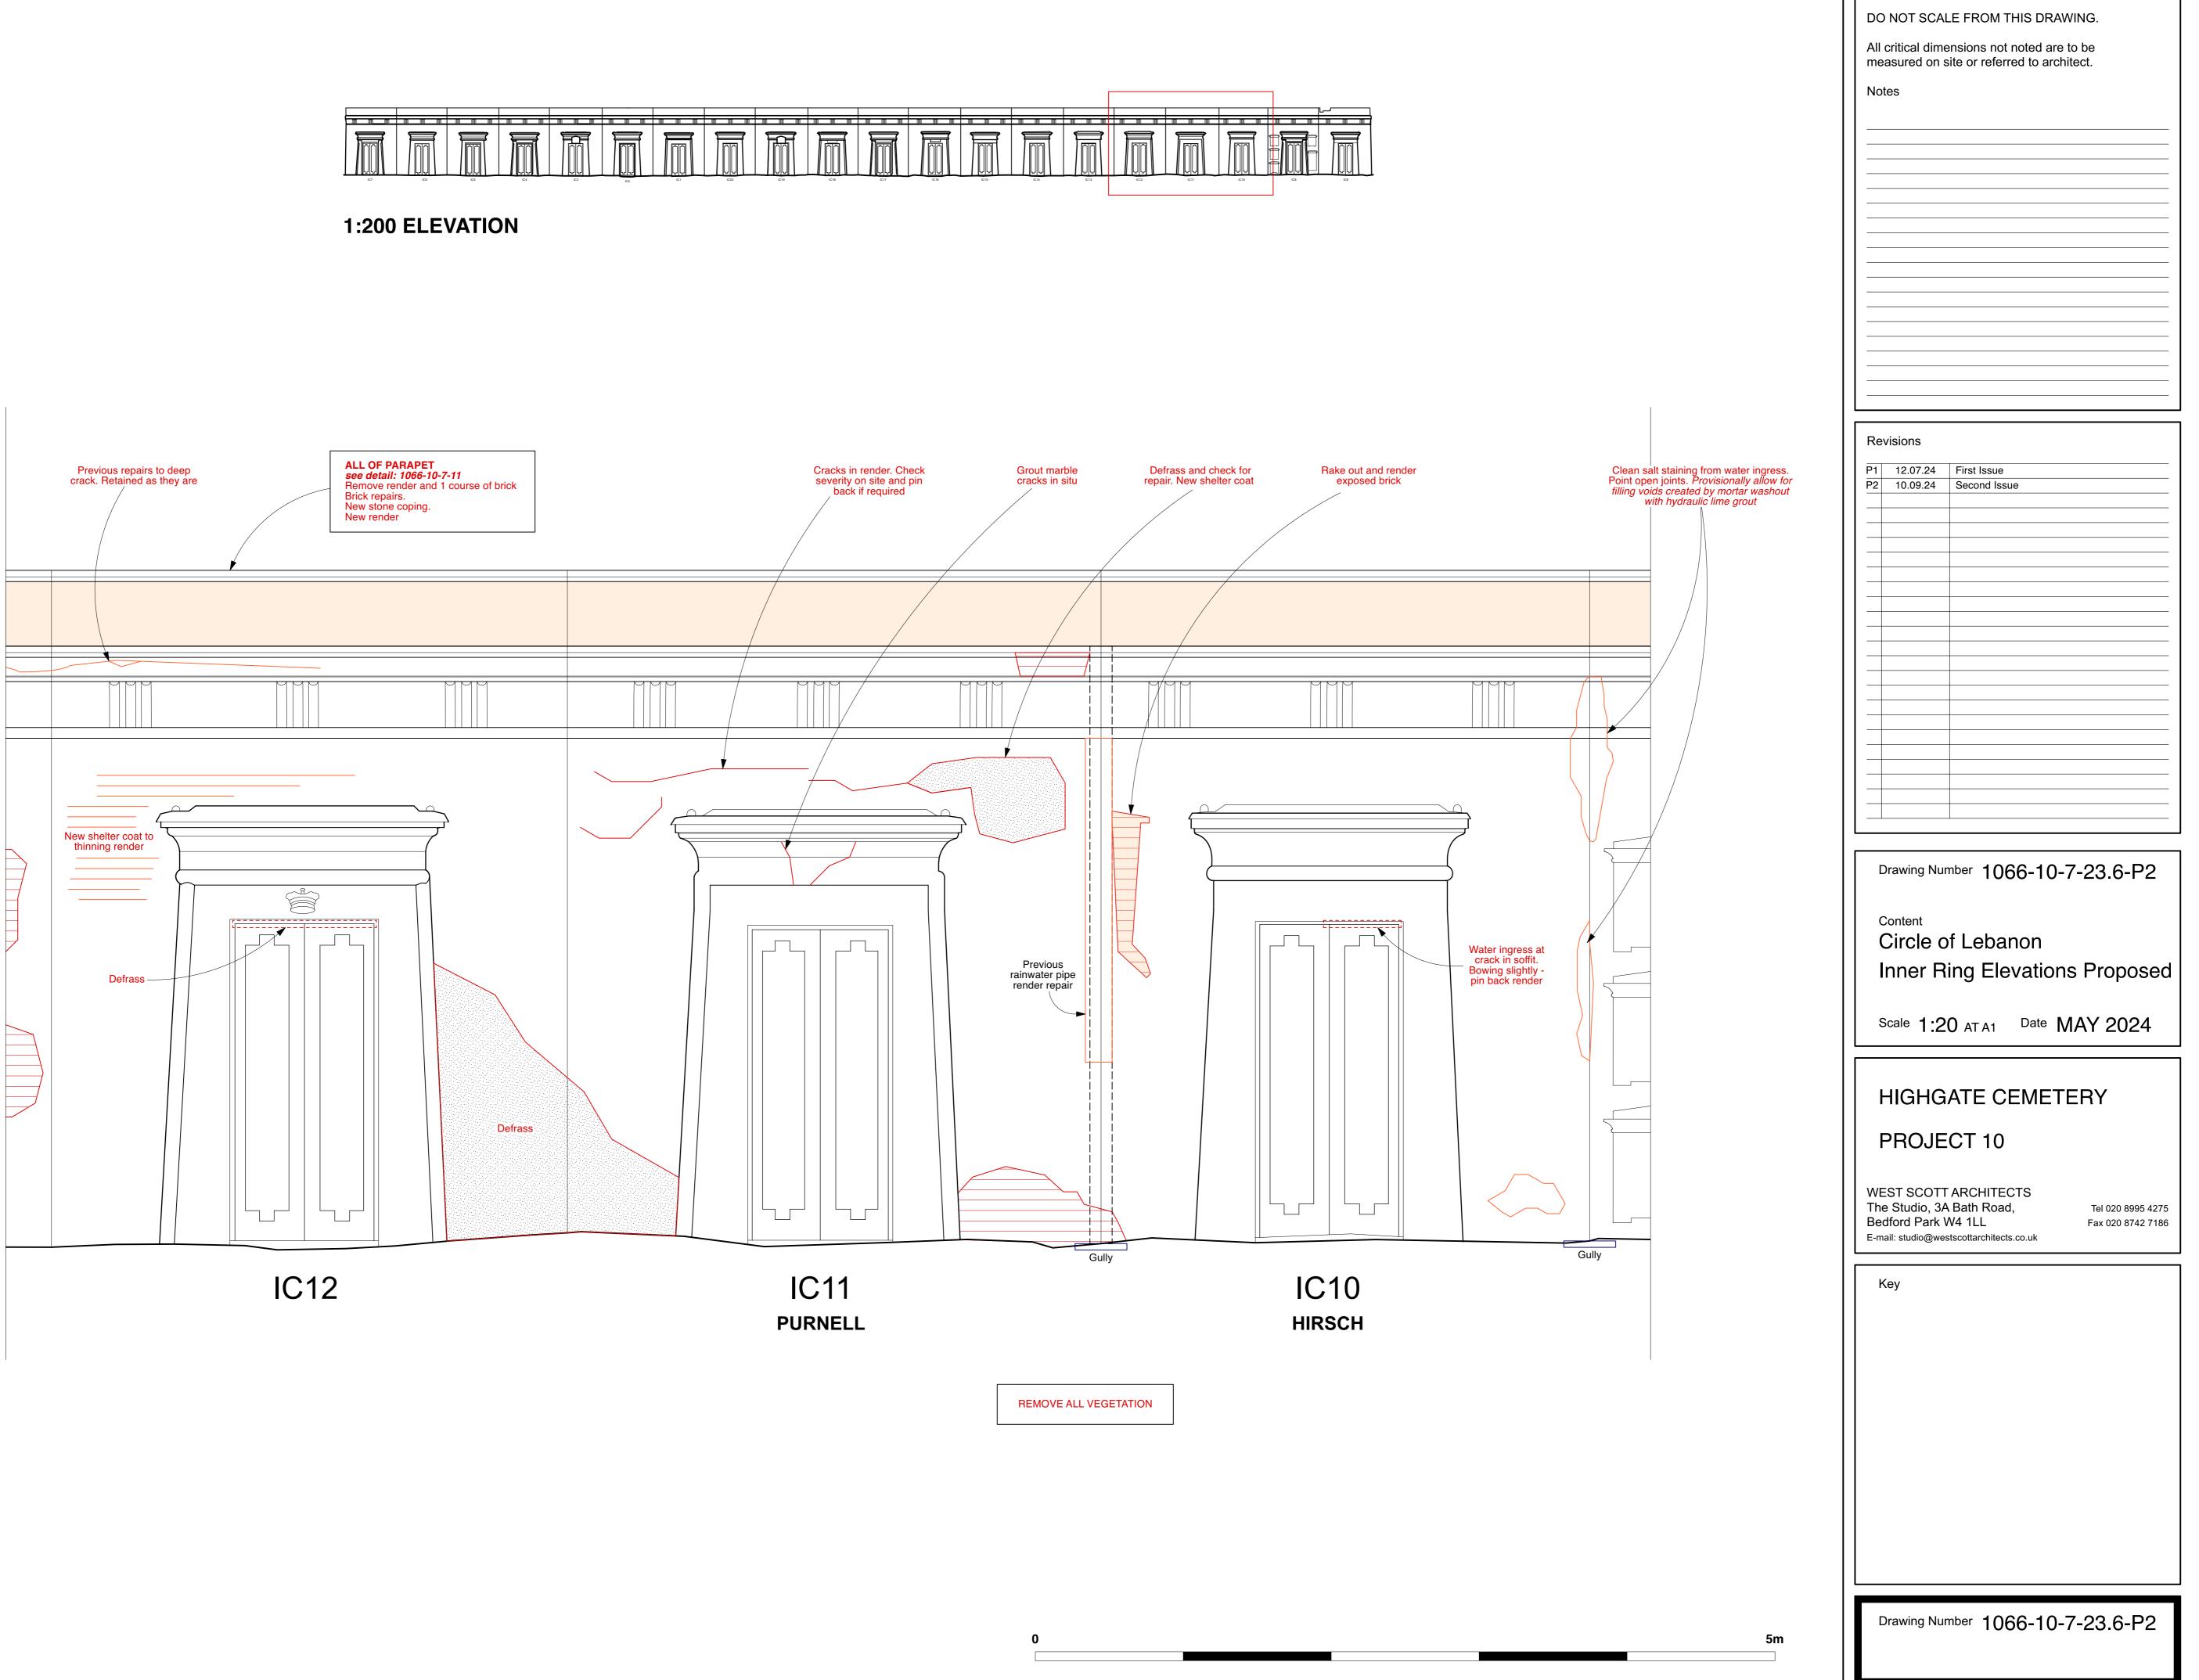

| Revisions         P1       12.07.24       First Issue         P2       10.09.24       Second Issue         Image: Second Issue       Image: Second Issue         Image: Second                                                                                                                                                                                                                                                                                                                                                                                                                                                                                                                                                                                                                                                                                                                                                                                                                                                                                                                                                                                                                                                                                                                                                                                                                                                                                                         | P1       12.07.24       First Issue         P2       10.09.24       Second Issue         Image: Second Issue       Image: Second Issue <th>No</th> <th>easured on site or referred to architect.<br/>tes</th> | No       | easured on site or referred to architect.<br>tes                     |
|----------------------------------------------------------------------------------------------------------------------------------------------------------------------------------------------------------------------------------------------------------------------------------------------------------------------------------------------------------------------------------------------------------------------------------------------------------------------------------------------------------------------------------------------------------------------------------------------------------------------------------------------------------------------------------------------------------------------------------------------------------------------------------------------------------------------------------------------------------------------------------------------------------------------------------------------------------------------------------------------------------------------------------------------------------------------------------------------------------------------------------------------------------------------------------------------------------------------------------------------------------------------------------------------------------------------------------------------------------------------------------------------------------------------------------------------------------------------------------------------------------------------------------------------------------------------------------------------------------------------------------------------------------------------------------------------------------------------------------------------------------------------------------------------------------------------------------------------------------------------------------------------------------------------------------------------------------------------------------------------------------------------------------------------------------------------------------------------------------------------------------------------------------------------------------------------------------------------------------------------------------------------------------------------------------------------------------------------------------------------------------------------------------------------------------------------------------------------------------------------------------------------------------------------------------|---------------------------------------------------------------------------------------------------------------------------------------------------------------------------------------------------------------------------------------------------------------------------------------------------------------------------------------------------------------------------------------------------------------------------------------------------------------------------------------------------------------------------------------------------------------------------------------------------------------------------------------------------------------------------------------------------------------------------------------------------------------------------------------------------------------------------------------------------------------------------------------------------------------------------------------------------------------------------------------------------------------------------------------------------------------------------------------------------------------------------------------------------------------------------------------------------------------------------------------------------------------------------------------------------------------------------------------|----------|----------------------------------------------------------------------|
| P1       12.07.24       First Issue         P2       10.09.24       Second Issue         Image: Second Issue       Image: Second Issue <th>P1       12.07.24       First Issue         P2       10.09.24       Second Issue         Image: Second Issue       Image: Second Issue<th></th><th></th></th> | P1       12.07.24       First Issue         P2       10.09.24       Second Issue         Image: Second Issue       Image: Second Issue <th></th> <th></th>                                                    |          |                                                                      |
| P1       12.07.24       First Issue         P2       10.09.24       Second Issue         Image: Second Issue       Image: Second Issue <td>P1       12.07.24       First Issue         P2       10.09.24       Second Issue         Image: Second Issue       Image: Second Issue<td></td><td></td></td> | P1       12.07.24       First Issue         P2       10.09.24       Second Issue         Image: Second Issue       Image: Second Issue <td></td> <td></td>                                                    |          |                                                                      |
| P1       12.07.24       First Issue         P2       10.09.24       Second Issue         Image: Second Issue       Image: Second Issue <td>P1       12.07.24       First Issue         P2       10.09.24       Second Issue         Image: Second Issue       Image: Second Issue<td></td><td></td></td> | P1       12.07.24       First Issue         P2       10.09.24       Second Issue         Image: Second Issue       Image: Second Issue <td></td> <td></td>                                                    |          |                                                                      |
| P1       12.07.24       First Issue         P2       10.09.24       Second Issue         Image: Second Issue       Image: Second Issue <td>P1       12.07.24       First Issue         P2       10.09.24       Second Issue         Image: Second Issue       Image: Second Issue<td></td><td></td></td> | P1       12.07.24       First Issue         P2       10.09.24       Second Issue         Image: Second Issue       Image: Second Issue <td></td> <td></td>                                                    |          |                                                                      |
| P1       12.07.24       First Issue         P2       10.09.24       Second Issue         Image: Second Issue       Image: Second Issue <td>P1       12.07.24       First Issue         P2       10.09.24       Second Issue         Image: Second Issue       Image: Second Issue<td></td><td></td></td> | P1       12.07.24       First Issue         P2       10.09.24       Second Issue         Image: Second Issue       Image: Second Issue <td></td> <td></td>                                                    |          |                                                                      |
| P1       12.07.24       First Issue         P2       10.09.24       Second Issue         Image: Second Issue       Image: Second Issue <td>P1       12.07.24       First Issue         P2       10.09.24       Second Issue         Image: Second Issue       Image: Second Issue<td></td><td></td></td> | P1       12.07.24       First Issue         P2       10.09.24       Second Issue         Image: Second Issue       Image: Second Issue <td></td> <td></td>                                                    |          |                                                                      |
| P1       12.07.24       First Issue         P2       10.09.24       Second Issue         Image: Second Issue       Image: Second Issue <td>P1       12.07.24       First Issue         P2       10.09.24       Second Issue         Image: Second Issue       Image: Second Issue<td></td><td></td></td> | P1       12.07.24       First Issue         P2       10.09.24       Second Issue         Image: Second Issue       Image: Second Issue <td></td> <td></td>                                                    |          |                                                                      |
| Drawing Number 1066-10-7-00-P2<br>Content<br>Circle of Lebanon Site Plan<br>Scale 1:1000 AT A1 Date MAY 2024<br>HIGHGATE CEMETERY<br>PROJECT 10                                                                                                                                                                                                                                                                                                                                                                                                                                                                                                                                                                                                                                                                                                                                                                                                                                                                                                                                                                                                                                                                                                                                                                                                                                                                                                                                                                                                                                                                                                                                                                                                                                                                                                                                                                                                                                                                                                                                                                                                                                                                                                                                                                                                                                                                                                                                                                                                          | Drawing Number 1066-10-7-00-P2<br>Content<br>Circle of Lebanon Site Plan<br>Scale 1:1000 AT A1 Date MAY 2024<br>HIGHGATE CEMETERY<br>PROJECT 10<br>WEST SCOTT ARCHITECTS<br>The Studio, 3A Bath Road,<br>Bedford Park W4 1LL<br>E-mail: studio@westscottarchitects.co.uk                                                                                                                                                                                                                                                                                                                                                                                                                                                                                                                                                                                                                                                                                                                                                                                                                                                                                                                                                                                                                                                              | P1       | 12.07.24 First Issue                                                 |
| Content<br>Circle of Lebanon Site Plan<br>Scale 1:1000 AT A1 Date MAY 2024<br>HIGHGATE CEMETERY<br>PROJECT 10<br>WEST SCOTT ARCHITECTS<br>The Studio, 3A Bath Road,<br>Bedford Park W4 1LL<br>E-mail: studio@westscottarchitects.co.uk                                                                                                                                                                                                                                                                                                                                                                                                                                                                                                                                                                                                                                                                                                                                                                                                                                                                                                                                                                                                                                                                                                                                                                                                                                                                                                                                                                                                                                                                                                                                                                                                                                                                                                                                                                                                                                                                                                                                                                                                                                                                                                                                                                                                                                                                                                                   | Content<br>Circle of Lebanon Site Plan<br>Scale 1:1000 AT A1 Date MAY 2024<br>HIGHGATE CEMETERY<br>PROJECT 10<br>WEST SCOTT ARCHITECTS<br>The Studio, 3A Bath Road,<br>Bedford Park W4 1LL<br>E-mail: studio@westscottarchitects.co.uk                                                                                                                                                                                                                                                                                                                                                                                                                                                                                                                                                                                                                                                                                                                                                                                                                                                                                                                                                                                                                                                                                                |          |                                                                      |
| Content<br>Circle of Lebanon Site Plan<br>Scale 1:1000 AT A1 Date MAY 2024<br>HIGHGATE CEMETERY<br>PROJECT 10<br>WEST SCOTT ARCHITECTS<br>The Studio, 3A Bath Road,<br>Bedford Park W4 1LL<br>E-mail: studio@westscottarchitects.co.uk                                                                                                                                                                                                                                                                                                                                                                                                                                                                                                                                                                                                                                                                                                                                                                                                                                                                                                                                                                                                                                                                                                                                                                                                                                                                                                                                                                                                                                                                                                                                                                                                                                                                                                                                                                                                                                                                                                                                                                                                                                                                                                                                                                                                                                                                                                                   | Content<br>Circle of Lebanon Site Plan<br>Scale 1:1000 AT A1 Date MAY 2024<br>HIGHGATE CEMETERY<br>PROJECT 10<br>WEST SCOTT ARCHITECTS<br>The Studio, 3A Bath Road,<br>Bedford Park W4 1LL<br>E-mail: studio@westscottarchitects.co.uk                                                                                                                                                                                                                                                                                                                                                                                                                                                                                                                                                                                                                                                                                                                                                                                                                                                                                                                                                                                                                                                                                                |          |                                                                      |
| Content<br>Circle of Lebanon Site Plan<br>Scale 1:1000 AT A1 Date MAY 2024<br>HIGHGATE CEMETERY<br>PROJECT 10<br>WEST SCOTT ARCHITECTS<br>The Studio, 3A Bath Road,<br>Bedford Park W4 1LL<br>E-mail: studio@westscottarchitects.co.uk                                                                                                                                                                                                                                                                                                                                                                                                                                                                                                                                                                                                                                                                                                                                                                                                                                                                                                                                                                                                                                                                                                                                                                                                                                                                                                                                                                                                                                                                                                                                                                                                                                                                                                                                                                                                                                                                                                                                                                                                                                                                                                                                                                                                                                                                                                                   | Content<br>Circle of Lebanon Site Plan<br>Scale 1:1000 AT A1 Date MAY 2024<br>HIGHGATE CEMETERY<br>PROJECT 10<br>WEST SCOTT ARCHITECTS<br>The Studio, 3A Bath Road,<br>Bedford Park W4 1LL<br>E-mail: studio@westscottarchitects.co.uk                                                                                                                                                                                                                                                                                                                                                                                                                                                                                                                                                                                                                                                                                                                                                                                                                                                                                                                                                                                                                                                                                                |          |                                                                      |
| Content<br>Circle of Lebanon Site Plan<br>Scale 1:1000 AT A1 Date MAY 2024<br>HIGHGATE CEMETERY<br>PROJECT 10<br>WEST SCOTT ARCHITECTS<br>The Studio, 3A Bath Road,<br>Bedford Park W4 1LL<br>E-mail: studio@westscottarchitects.co.uk                                                                                                                                                                                                                                                                                                                                                                                                                                                                                                                                                                                                                                                                                                                                                                                                                                                                                                                                                                                                                                                                                                                                                                                                                                                                                                                                                                                                                                                                                                                                                                                                                                                                                                                                                                                                                                                                                                                                                                                                                                                                                                                                                                                                                                                                                                                   | Content<br>Circle of Lebanon Site Plan<br>Scale 1:1000 AT A1 Date MAY 2024<br>HIGHGATE CEMETERY<br>PROJECT 10<br>WEST SCOTT ARCHITECTS<br>The Studio, 3A Bath Road,<br>Bedford Park W4 1LL<br>E-mail: studio@westscottarchitects.co.uk                                                                                                                                                                                                                                                                                                                                                                                                                                                                                                                                                                                                                                                                                                                                                                                                                                                                                                                                                                                                                                                                                                |          |                                                                      |
| Content<br>Circle of Lebanon Site Plan<br>Scale 1:1000 AT A1 Date MAY 2024<br>HIGHGATE CEMETERY<br>PROJECT 10<br>WEST SCOTT ARCHITECTS<br>The Studio, 3A Bath Road,<br>Bedford Park W4 1LL<br>E-mail: studio@westscottarchitects.co.uk                                                                                                                                                                                                                                                                                                                                                                                                                                                                                                                                                                                                                                                                                                                                                                                                                                                                                                                                                                                                                                                                                                                                                                                                                                                                                                                                                                                                                                                                                                                                                                                                                                                                                                                                                                                                                                                                                                                                                                                                                                                                                                                                                                                                                                                                                                                   | Content<br>Circle of Lebanon Site Plan<br>Scale 1:1000 AT A1 Date MAY 2024<br>HIGHGATE CEMETERY<br>PROJECT 10<br>WEST SCOTT ARCHITECTS<br>The Studio, 3A Bath Road,<br>Bedford Park W4 1LL<br>E-mail: studio@westscottarchitects.co.uk                                                                                                                                                                                                                                                                                                                                                                                                                                                                                                                                                                                                                                                                                                                                                                                                                                                                                                                                                                                                                                                                                                |          |                                                                      |
| Content<br>Circle of Lebanon Site Plan<br>Scale 1:1000 AT A1 Date MAY 2024<br>HIGHGATE CEMETERY<br>PROJECT 10<br>WEST SCOTT ARCHITECTS<br>The Studio, 3A Bath Road,<br>Bedford Park W4 1LL<br>E-mail: studio@westscottarchitects.co.uk                                                                                                                                                                                                                                                                                                                                                                                                                                                                                                                                                                                                                                                                                                                                                                                                                                                                                                                                                                                                                                                                                                                                                                                                                                                                                                                                                                                                                                                                                                                                                                                                                                                                                                                                                                                                                                                                                                                                                                                                                                                                                                                                                                                                                                                                                                                   | Content<br>Circle of Lebanon Site Plan<br>Scale 1:1000 AT A1 Date MAY 2024<br>HIGHGATE CEMETERY<br>PROJECT 10<br>WEST SCOTT ARCHITECTS<br>The Studio, 3A Bath Road,<br>Bedford Park W4 1LL<br>E-mail: studio@westscottarchitects.co.uk                                                                                                                                                                                                                                                                                                                                                                                                                                                                                                                                                                                                                                                                                                                                                                                                                                                                                                                                                                                                                                                                                                |          |                                                                      |
| Content<br>Circle of Lebanon Site Plan<br>Scale 1:1000 AT A1 Date MAY 2024<br>HIGHGATE CEMETERY<br>PROJECT 10<br>WEST SCOTT ARCHITECTS<br>The Studio, 3A Bath Road,<br>Bedford Park W4 1LL<br>E-mail: studio@westscottarchitects.co.uk                                                                                                                                                                                                                                                                                                                                                                                                                                                                                                                                                                                                                                                                                                                                                                                                                                                                                                                                                                                                                                                                                                                                                                                                                                                                                                                                                                                                                                                                                                                                                                                                                                                                                                                                                                                                                                                                                                                                                                                                                                                                                                                                                                                                                                                                                                                   | Content<br>Circle of Lebanon Site Plan<br>Scale 1:1000 AT A1 Date MAY 2024<br>HIGHGATE CEMETERY<br>PROJECT 10<br>VEST SCOTT ARCHITECTS<br>The Studio, 3A Bath Road,<br>Bedford Park W4 1LL<br>E-mail: studio@westscottarchitects.co.uk                                                                                                                                                                                                                                                                                                                                                                                                                                                                                                                                                                                                                                                                                                                                                                                                                                                                                                                                                                                                                                                                                                |          |                                                                      |
| Content<br>Circle of Lebanon Site Plan<br>Scale 1:1000 AT A1 Date MAY 2024<br>HIGHGATE CEMETERY<br>PROJECT 10<br>WEST SCOTT ARCHITECTS<br>The Studio, 3A Bath Road,<br>Bedford Park W4 1LL<br>E-mail: studio@westscottarchitects.co.uk                                                                                                                                                                                                                                                                                                                                                                                                                                                                                                                                                                                                                                                                                                                                                                                                                                                                                                                                                                                                                                                                                                                                                                                                                                                                                                                                                                                                                                                                                                                                                                                                                                                                                                                                                                                                                                                                                                                                                                                                                                                                                                                                                                                                                                                                                                                   | Content<br>Circle of Lebanon Site Plan<br>Scale 1:1000 AT A1 Date MAY 2024<br>HIGHGATE CEMETERY<br>PROJECT 10<br>WEST SCOTT ARCHITECTS<br>The Studio, 3A Bath Road,<br>Bedford Park W4 1LL<br>E-mail: studio@westscottarchitects.co.uk                                                                                                                                                                                                                                                                                                                                                                                                                                                                                                                                                                                                                                                                                                                                                                                                                                                                                                                                                                                                                                                                                                | [        | Drawing Number 1066-10-7-00-F                                        |
| HIGHGATE CEMETERY<br>PROJECT 10<br>WEST SCOTT ARCHITECTS<br>The Studio, 3A Bath Road, Tel 020 8995 4<br>Bedford Park W4 1LL Fax 020 8742 7<br>E-mail: studio@westscottarchitects.co.uk                                                                                                                                                                                                                                                                                                                                                                                                                                                                                                                                                                                                                                                                                                                                                                                                                                                                                                                                                                                                                                                                                                                                                                                                                                                                                                                                                                                                                                                                                                                                                                                                                                                                                                                                                                                                                                                                                                                                                                                                                                                                                                                                                                                                                                                                                                                                                                   | HIGHGATE CEMETERY<br>PROJECT 10<br>WEST SCOTT ARCHITECTS<br>The Studio, 3A Bath Road, Tel 020 8995 4<br>Bedford Park W4 1LL Fax 020 8742 7<br>E-mail: studio@westscottarchitects.co.uk                                                                                                                                                                                                                                                                                                                                                                                                                                                                                                                                                                                                                                                                                                                                                                                                                                                                                                                                                                                                                                                                                                                                                |          | Content                                                              |
| WEST SCOTT ARCHITECTS         The Studio, 3A Bath Road,         Bedford Park W4 1LL         E-mail: studio@westscottarchitects.co.uk                                                                                                                                                                                                                                                                                                                                                                                                                                                                                                                                                                                                                                                                                                                                                                                                                                                                                                                                                                                                                                                                                                                                                                                                                                                                                                                                                                                                                                                                                                                                                                                                                                                                                                                                                                                                                                                                                                                                                                                                                                                                                                                                                                                                                                                                                                                                                                                                                     | WEST SCOTT ARCHITECTS         The Studio, 3A Bath Road,         Bedford Park W4 1LL         E-mail: studio@westscottarchitects.co.uk                                                                                                                                                                                                                                                                                                                                                                                                                                                                                                                                                                                                                                                                                                                                                                                                                                                                                                                                                                                                                                                                                                                                                                                                  | 3        | Scale 1:1000 AT A1 Date MAY 202                                      |
| The Studio, 3A Bath Road,<br>Bedford Park W4 1LLTel 020 8995 4<br>Fax 020 8742 7<br>E-mail: studio@westscottarchitects.co.uk                                                                                                                                                                                                                                                                                                                                                                                                                                                                                                                                                                                                                                                                                                                                                                                                                                                                                                                                                                                                                                                                                                                                                                                                                                                                                                                                                                                                                                                                                                                                                                                                                                                                                                                                                                                                                                                                                                                                                                                                                                                                                                                                                                                                                                                                                                                                                                                                                             | The Studio, 3A Bath Road,<br>Bedford Park W4 1LLTel 020 8995 4<br>Fax 020 8742 7<br>E-mail: studio@westscottarchitects.co.uk                                                                                                                                                                                                                                                                                                                                                                                                                                                                                                                                                                                                                                                                                                                                                                                                                                                                                                                                                                                                                                                                                                                                                                                                          |          |                                                                      |
| Кеу                                                                                                                                                                                                                                                                                                                                                                                                                                                                                                                                                                                                                                                                                                                                                                                                                                                                                                                                                                                                                                                                                                                                                                                                                                                                                                                                                                                                                                                                                                                                                                                                                                                                                                                                                                                                                                                                                                                                                                                                                                                                                                                                                                                                                                                                                                                                                                                                                                                                                                                                                      | Key                                                                                                                                                                                                                                                                                                                                                                                                                                                                                                                                                                                                                                                                                                                                                                                                                                                                                                                                                                                                                                                                                                                                                                                                                                                                                                                                   | Th<br>Be | e Studio, 3A Bath Road, Tel 020 899<br>dford Park W4 1LL Fax 020 874 |
|                                                                                                                                                                                                                                                                                                                                                                                                                                                                                                                                                                                                                                                                                                                                                                                                                                                                                                                                                                                                                                                                                                                                                                                                                                                                                                                                                                                                                                                                                                                                                                                                                                                                                                                                                                                                                                                                                                                                                                                                                                                                                                                                                                                                                                                                                                                                                                                                                                                                                                                                                          |                                                                                                                                                                                                                                                                                                                                                                                                                                                                                                                                                                                                                                                                                                                                                                                                                                                                                                                                                                                                                                                                                                                                                                                                                                                                                                                                       | ł        | ζеу                                                                  |
|                                                                                                                                                                                                                                                                                                                                                                                                                                                                                                                                                                                                                                                                                                                                                                                                                                                                                                                                                                                                                                                                                                                                                                                                                                                                                                                                                                                                                                                                                                                                                                                                                                                                                                                                                                                                                                                                                                                                                                                                                                                                                                                                                                                                                                                                                                                                                                                                                                                                                                                                                          |                                                                                                                                                                                                                                                                                                                                                                                                                                                                                                                                                                                                                                                                                                                                                                                                                                                                                                                                                                                                                                                                                                                                                                                                                                                                                                                                       |          |                                                                      |
|                                                                                                                                                                                                                                                                                                                                                                                                                                                                                                                                                                                                                                                                                                                                                                                                                                                                                                                                                                                                                                                                                                                                                                                                                                                                                                                                                                                                                                                                                                                                                                                                                                                                                                                                                                                                                                                                                                                                                                                                                                                                                                                                                                                                                                                                                                                                                                                                                                                                                                                                                          |                                                                                                                                                                                                                                                                                                                                                                                                                                                                                                                                                                                                                                                                                                                                                                                                                                                                                                                                                                                                                                                                                                                                                                                                                                                                                                                                       |          |                                                                      |
|                                                                                                                                                                                                                                                                                                                                                                                                                                                                                                                                                                                                                                                                                                                                                                                                                                                                                                                                                                                                                                                                                                                                                                                                                                                                                                                                                                                                                                                                                                                                                                                                                                                                                                                                                                                                                                                                                                                                                                                                                                                                                                                                                                                                                                                                                                                                                                                                                                                                                                                                                          |                                                                                                                                                                                                                                                                                                                                                                                                                                                                                                                                                                                                                                                                                                                                                                                                                                                                                                                                                                                                                                                                                                                                                                                                                                                                                                                                       |          |                                                                      |
|                                                                                                                                                                                                                                                                                                                                                                                                                                                                                                                                                                                                                                                                                                                                                                                                                                                                                                                                                                                                                                                                                                                                                                                                                                                                                                                                                                                                                                                                                                                                                                                                                                                                                                                                                                                                                                                                                                                                                                                                                                                                                                                                                                                                                                                                                                                                                                                                                                                                                                                                                          |                                                                                                                                                                                                                                                                                                                                                                                                                                                                                                                                                                                                                                                                                                                                                                                                                                                                                                                                                                                                                                                                                                                                                                                                                                                                                                                                       |          |                                                                      |
|                                                                                                                                                                                                                                                                                                                                                                                                                                                                                                                                                                                                                                                                                                                                                                                                                                                                                                                                                                                                                                                                                                                                                                                                                                                                                                                                                                                                                                                                                                                                                                                                                                                                                                                                                                                                                                                                                                                                                                                                                                                                                                                                                                                                                                                                                                                                                                                                                                                                                                                                                          |                                                                                                                                                                                                                                                                                                                                                                                                                                                                                                                                                                                                                                                                                                                                                                                                                                                                                                                                                                                                                                                                                                                                                                                                                                                                                                                                       |          |                                                                      |