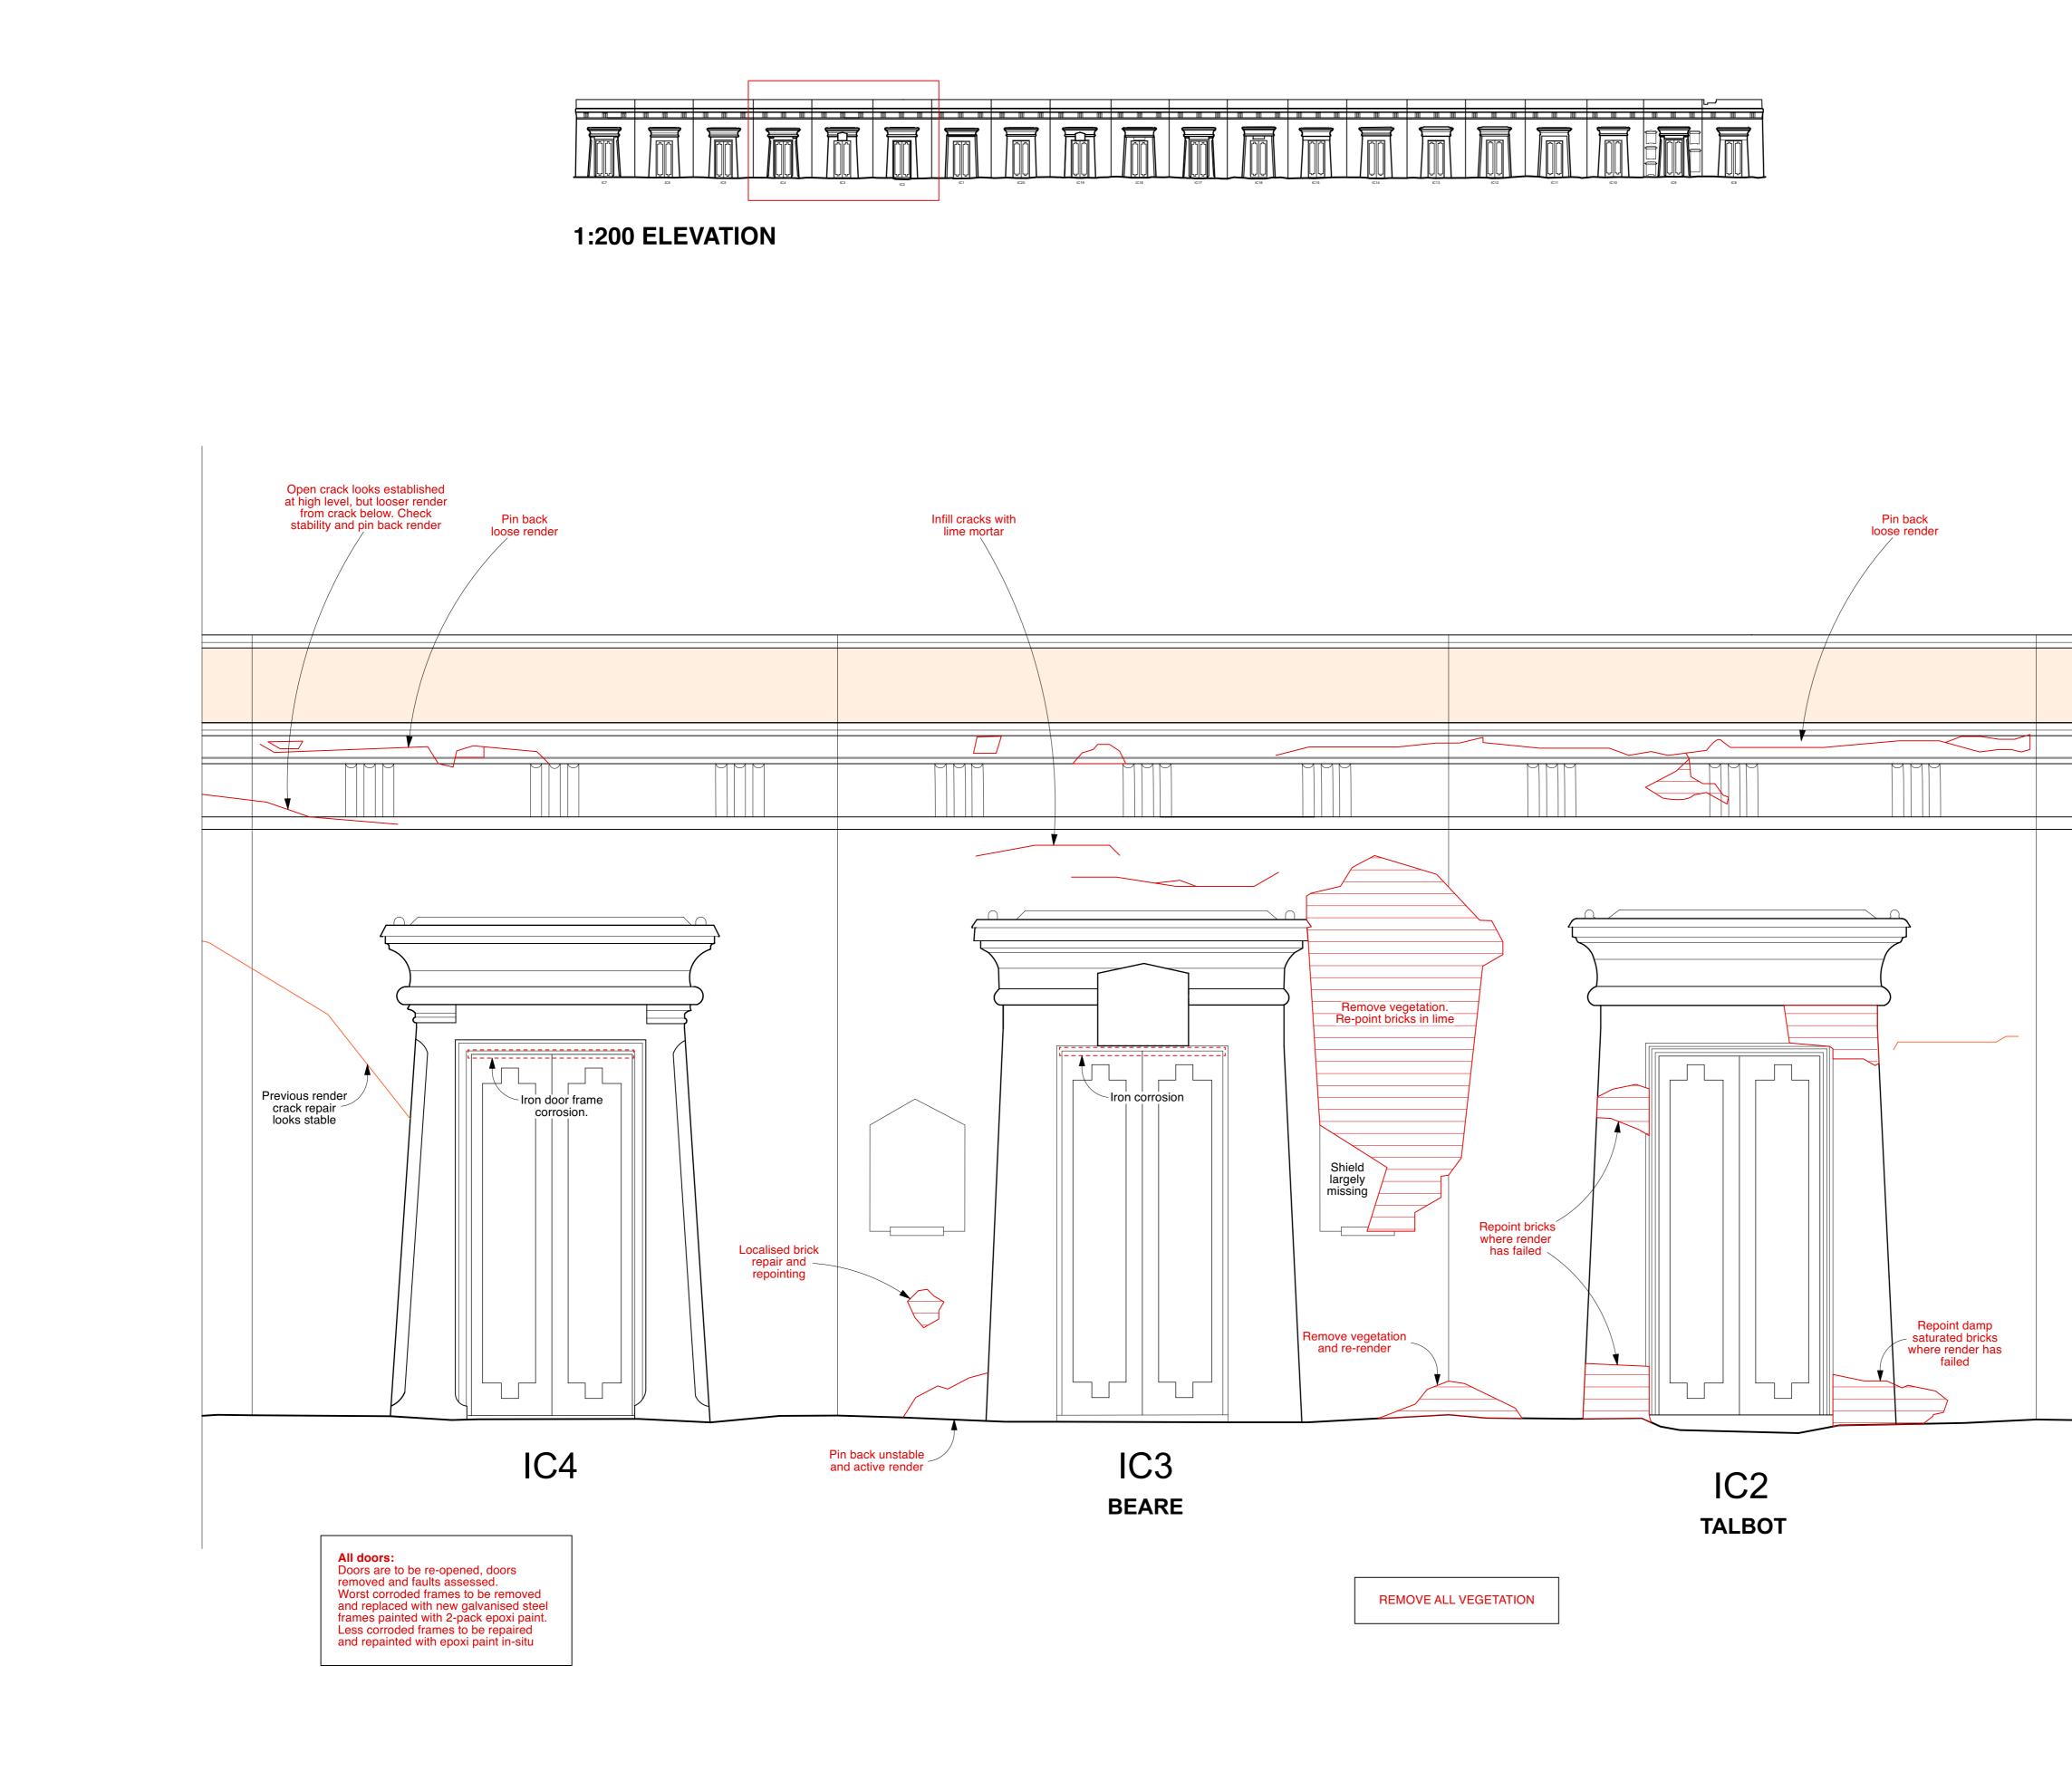

| Revisions         P1       12.07.24       First Issue         P2       10.09.24       Second Issue         Image: Second Issue       Image: Second Issue         Image: Second                                                                                                                                                                                                                                                                                                                                                                                                                                                                                                                                                                                                                                                                                                                                                                                                                                                                                                                                                                                                                                                                                                                                                                                                                                                                                                         | P1       12.07.24       First Issue         P2       10.09.24       Second Issue         Image: Second Issue       Image: Second Issue <th>No</th> <th>easured on site or referred to architect.<br/>tes</th> | No       | easured on site or referred to architect.<br>tes                     |
|----------------------------------------------------------------------------------------------------------------------------------------------------------------------------------------------------------------------------------------------------------------------------------------------------------------------------------------------------------------------------------------------------------------------------------------------------------------------------------------------------------------------------------------------------------------------------------------------------------------------------------------------------------------------------------------------------------------------------------------------------------------------------------------------------------------------------------------------------------------------------------------------------------------------------------------------------------------------------------------------------------------------------------------------------------------------------------------------------------------------------------------------------------------------------------------------------------------------------------------------------------------------------------------------------------------------------------------------------------------------------------------------------------------------------------------------------------------------------------------------------------------------------------------------------------------------------------------------------------------------------------------------------------------------------------------------------------------------------------------------------------------------------------------------------------------------------------------------------------------------------------------------------------------------------------------------------------------------------------------------------------------------------------------------------------------------------------------------------------------------------------------------------------------------------------------------------------------------------------------------------------------------------------------------------------------------------------------------------------------------------------------------------------------------------------------------------------------------------------------------------------------------------------------------------------|---------------------------------------------------------------------------------------------------------------------------------------------------------------------------------------------------------------------------------------------------------------------------------------------------------------------------------------------------------------------------------------------------------------------------------------------------------------------------------------------------------------------------------------------------------------------------------------------------------------------------------------------------------------------------------------------------------------------------------------------------------------------------------------------------------------------------------------------------------------------------------------------------------------------------------------------------------------------------------------------------------------------------------------------------------------------------------------------------------------------------------------------------------------------------------------------------------------------------------------------------------------------------------------------------------------------------------------|----------|----------------------------------------------------------------------|
| P1       12.07.24       First Issue         P2       10.09.24       Second Issue         Image: Second Issue       Image: Second Issue <th>P1       12.07.24       First Issue         P2       10.09.24       Second Issue         Image: Second Issue       Image: Second Issue<th></th><th></th></th> | P1       12.07.24       First Issue         P2       10.09.24       Second Issue         Image: Second Issue       Image: Second Issue <th></th> <th></th>                                                    |          |                                                                      |
| P1       12.07.24       First Issue         P2       10.09.24       Second Issue         Image: Second Issue       Image: Second Issue <td>P1       12.07.24       First Issue         P2       10.09.24       Second Issue         Image: Second Issue       Image: Second Issue<td></td><td></td></td> | P1       12.07.24       First Issue         P2       10.09.24       Second Issue         Image: Second Issue       Image: Second Issue <td></td> <td></td>                                                    |          |                                                                      |
| P1       12.07.24       First Issue         P2       10.09.24       Second Issue         Image: Second Issue       Image: Second Issue <td>P1       12.07.24       First Issue         P2       10.09.24       Second Issue         Image: Second Issue       Image: Second Issue<td></td><td></td></td> | P1       12.07.24       First Issue         P2       10.09.24       Second Issue         Image: Second Issue       Image: Second Issue <td></td> <td></td>                                                    |          |                                                                      |
| P1       12.07.24       First Issue         P2       10.09.24       Second Issue         Image: Second Issue       Image: Second Issue <td>P1       12.07.24       First Issue         P2       10.09.24       Second Issue         Image: Second Issue       Image: Second Issue<td></td><td></td></td> | P1       12.07.24       First Issue         P2       10.09.24       Second Issue         Image: Second Issue       Image: Second Issue <td></td> <td></td>                                                    |          |                                                                      |
| P1       12.07.24       First Issue         P2       10.09.24       Second Issue         Image: Second Issue       Image: Second Issue <td>P1       12.07.24       First Issue         P2       10.09.24       Second Issue         Image: Second Issue       Image: Second Issue<td></td><td></td></td> | P1       12.07.24       First Issue         P2       10.09.24       Second Issue         Image: Second Issue       Image: Second Issue <td></td> <td></td>                                                    |          |                                                                      |
| P1       12.07.24       First Issue         P2       10.09.24       Second Issue         Image: Second Issue       Image: Second Issue <td>P1       12.07.24       First Issue         P2       10.09.24       Second Issue         Image: Second Issue       Image: Second Issue<td></td><td></td></td> | P1       12.07.24       First Issue         P2       10.09.24       Second Issue         Image: Second Issue       Image: Second Issue <td></td> <td></td>                                                    |          |                                                                      |
| P1       12.07.24       First Issue         P2       10.09.24       Second Issue         Image: Second Issue       Image: Second Issue <td>P1       12.07.24       First Issue         P2       10.09.24       Second Issue         Image: Second Issue       Image: Second Issue<td></td><td></td></td> | P1       12.07.24       First Issue         P2       10.09.24       Second Issue         Image: Second Issue       Image: Second Issue <td></td> <td></td>                                                    |          |                                                                      |
| Drawing Number 1066-10-7-00-P2<br>Content<br>Circle of Lebanon Site Plan<br>Scale 1:1000 AT A1 Date MAY 2024<br>HIGHGATE CEMETERY<br>PROJECT 10                                                                                                                                                                                                                                                                                                                                                                                                                                                                                                                                                                                                                                                                                                                                                                                                                                                                                                                                                                                                                                                                                                                                                                                                                                                                                                                                                                                                                                                                                                                                                                                                                                                                                                                                                                                                                                                                                                                                                                                                                                                                                                                                                                                                                                                                                                                                                                                                          | Drawing Number 1066-10-7-00-P2<br>Content<br>Circle of Lebanon Site Plan<br>Scale 1:1000 AT A1 Date MAY 2024<br>HIGHGATE CEMETERY<br>PROJECT 10<br>WEST SCOTT ARCHITECTS<br>The Studio, 3A Bath Road,<br>Bedford Park W4 1LL<br>E-mail: studio@westscottarchitects.co.uk                                                                                                                                                                                                                                                                                                                                                                                                                                                                                                                                                                                                                                                                                                                                                                                                                                                                                                                                                                                                                                                              | P1       | 12.07.24 First Issue                                                 |
| Content<br>Circle of Lebanon Site Plan<br>Scale 1:1000 AT A1 Date MAY 2024<br>HIGHGATE CEMETERY<br>PROJECT 10<br>WEST SCOTT ARCHITECTS<br>The Studio, 3A Bath Road,<br>Bedford Park W4 1LL<br>E-mail: studio@westscottarchitects.co.uk                                                                                                                                                                                                                                                                                                                                                                                                                                                                                                                                                                                                                                                                                                                                                                                                                                                                                                                                                                                                                                                                                                                                                                                                                                                                                                                                                                                                                                                                                                                                                                                                                                                                                                                                                                                                                                                                                                                                                                                                                                                                                                                                                                                                                                                                                                                   | Content<br>Circle of Lebanon Site Plan<br>Scale 1:1000 AT A1 Date MAY 2024<br>HIGHGATE CEMETERY<br>PROJECT 10<br>WEST SCOTT ARCHITECTS<br>The Studio, 3A Bath Road,<br>Bedford Park W4 1LL<br>E-mail: studio@westscottarchitects.co.uk                                                                                                                                                                                                                                                                                                                                                                                                                                                                                                                                                                                                                                                                                                                                                                                                                                                                                                                                                                                                                                                                                                |          |                                                                      |
| Content<br>Circle of Lebanon Site Plan<br>Scale 1:1000 AT A1 Date MAY 2024<br>HIGHGATE CEMETERY<br>PROJECT 10<br>WEST SCOTT ARCHITECTS<br>The Studio, 3A Bath Road,<br>Bedford Park W4 1LL<br>E-mail: studio@westscottarchitects.co.uk                                                                                                                                                                                                                                                                                                                                                                                                                                                                                                                                                                                                                                                                                                                                                                                                                                                                                                                                                                                                                                                                                                                                                                                                                                                                                                                                                                                                                                                                                                                                                                                                                                                                                                                                                                                                                                                                                                                                                                                                                                                                                                                                                                                                                                                                                                                   | Content<br>Circle of Lebanon Site Plan<br>Scale 1:1000 AT A1 Date MAY 2024<br>HIGHGATE CEMETERY<br>PROJECT 10<br>WEST SCOTT ARCHITECTS<br>The Studio, 3A Bath Road,<br>Bedford Park W4 1LL<br>E-mail: studio@westscottarchitects.co.uk                                                                                                                                                                                                                                                                                                                                                                                                                                                                                                                                                                                                                                                                                                                                                                                                                                                                                                                                                                                                                                                                                                |          |                                                                      |
| Content<br>Circle of Lebanon Site Plan<br>Scale 1:1000 AT A1 Date MAY 2024<br>HIGHGATE CEMETERY<br>PROJECT 10<br>WEST SCOTT ARCHITECTS<br>The Studio, 3A Bath Road,<br>Bedford Park W4 1LL<br>E-mail: studio@westscottarchitects.co.uk                                                                                                                                                                                                                                                                                                                                                                                                                                                                                                                                                                                                                                                                                                                                                                                                                                                                                                                                                                                                                                                                                                                                                                                                                                                                                                                                                                                                                                                                                                                                                                                                                                                                                                                                                                                                                                                                                                                                                                                                                                                                                                                                                                                                                                                                                                                   | Content<br>Circle of Lebanon Site Plan<br>Scale 1:1000 AT A1 Date MAY 2024<br>HIGHGATE CEMETERY<br>PROJECT 10<br>WEST SCOTT ARCHITECTS<br>The Studio, 3A Bath Road,<br>Bedford Park W4 1LL<br>E-mail: studio@westscottarchitects.co.uk                                                                                                                                                                                                                                                                                                                                                                                                                                                                                                                                                                                                                                                                                                                                                                                                                                                                                                                                                                                                                                                                                                |          |                                                                      |
| Content<br>Circle of Lebanon Site Plan<br>Scale 1:1000 AT A1 Date MAY 2024<br>HIGHGATE CEMETERY<br>PROJECT 10<br>WEST SCOTT ARCHITECTS<br>The Studio, 3A Bath Road,<br>Bedford Park W4 1LL<br>E-mail: studio@westscottarchitects.co.uk                                                                                                                                                                                                                                                                                                                                                                                                                                                                                                                                                                                                                                                                                                                                                                                                                                                                                                                                                                                                                                                                                                                                                                                                                                                                                                                                                                                                                                                                                                                                                                                                                                                                                                                                                                                                                                                                                                                                                                                                                                                                                                                                                                                                                                                                                                                   | Content<br>Circle of Lebanon Site Plan<br>Scale 1:1000 AT A1 Date MAY 2024<br>HIGHGATE CEMETERY<br>PROJECT 10<br>WEST SCOTT ARCHITECTS<br>The Studio, 3A Bath Road,<br>Bedford Park W4 1LL<br>E-mail: studio@westscottarchitects.co.uk                                                                                                                                                                                                                                                                                                                                                                                                                                                                                                                                                                                                                                                                                                                                                                                                                                                                                                                                                                                                                                                                                                |          |                                                                      |
| Content<br>Circle of Lebanon Site Plan<br>Scale 1:1000 AT A1 Date MAY 2024<br>HIGHGATE CEMETERY<br>PROJECT 10<br>WEST SCOTT ARCHITECTS<br>The Studio, 3A Bath Road,<br>Bedford Park W4 1LL<br>E-mail: studio@westscottarchitects.co.uk                                                                                                                                                                                                                                                                                                                                                                                                                                                                                                                                                                                                                                                                                                                                                                                                                                                                                                                                                                                                                                                                                                                                                                                                                                                                                                                                                                                                                                                                                                                                                                                                                                                                                                                                                                                                                                                                                                                                                                                                                                                                                                                                                                                                                                                                                                                   | Content<br>Circle of Lebanon Site Plan<br>Scale 1:1000 AT A1 Date MAY 2024<br>HIGHGATE CEMETERY<br>PROJECT 10<br>WEST SCOTT ARCHITECTS<br>The Studio, 3A Bath Road,<br>Bedford Park W4 1LL<br>E-mail: studio@westscottarchitects.co.uk                                                                                                                                                                                                                                                                                                                                                                                                                                                                                                                                                                                                                                                                                                                                                                                                                                                                                                                                                                                                                                                                                                |          |                                                                      |
| Content<br>Circle of Lebanon Site Plan<br>Scale 1:1000 AT A1 Date MAY 2024<br>HIGHGATE CEMETERY<br>PROJECT 10<br>WEST SCOTT ARCHITECTS<br>The Studio, 3A Bath Road,<br>Bedford Park W4 1LL<br>E-mail: studio@westscottarchitects.co.uk                                                                                                                                                                                                                                                                                                                                                                                                                                                                                                                                                                                                                                                                                                                                                                                                                                                                                                                                                                                                                                                                                                                                                                                                                                                                                                                                                                                                                                                                                                                                                                                                                                                                                                                                                                                                                                                                                                                                                                                                                                                                                                                                                                                                                                                                                                                   | Content<br>Circle of Lebanon Site Plan<br>Scale 1:1000 AT A1 Date MAY 2024<br>HIGHGATE CEMETERY<br>PROJECT 10<br>WEST SCOTT ARCHITECTS<br>The Studio, 3A Bath Road,<br>Bedford Park W4 1LL<br>E-mail: studio@westscottarchitects.co.uk                                                                                                                                                                                                                                                                                                                                                                                                                                                                                                                                                                                                                                                                                                                                                                                                                                                                                                                                                                                                                                                                                                |          |                                                                      |
| Content<br>Circle of Lebanon Site Plan<br>Scale 1:1000 AT A1 Date MAY 2024<br>HIGHGATE CEMETERY<br>PROJECT 10<br>WEST SCOTT ARCHITECTS<br>The Studio, 3A Bath Road,<br>Bedford Park W4 1LL<br>E-mail: studio@westscottarchitects.co.uk                                                                                                                                                                                                                                                                                                                                                                                                                                                                                                                                                                                                                                                                                                                                                                                                                                                                                                                                                                                                                                                                                                                                                                                                                                                                                                                                                                                                                                                                                                                                                                                                                                                                                                                                                                                                                                                                                                                                                                                                                                                                                                                                                                                                                                                                                                                   | Content<br>Circle of Lebanon Site Plan<br>Scale 1:1000 AT A1 Date MAY 2024<br>HIGHGATE CEMETERY<br>PROJECT 10<br>VEST SCOTT ARCHITECTS<br>The Studio, 3A Bath Road,<br>Bedford Park W4 1LL<br>E-mail: studio@westscottarchitects.co.uk                                                                                                                                                                                                                                                                                                                                                                                                                                                                                                                                                                                                                                                                                                                                                                                                                                                                                                                                                                                                                                                                                                |          |                                                                      |
| Content<br>Circle of Lebanon Site Plan<br>Scale 1:1000 AT A1 Date MAY 2024<br>HIGHGATE CEMETERY<br>PROJECT 10<br>WEST SCOTT ARCHITECTS<br>The Studio, 3A Bath Road,<br>Bedford Park W4 1LL<br>E-mail: studio@westscottarchitects.co.uk                                                                                                                                                                                                                                                                                                                                                                                                                                                                                                                                                                                                                                                                                                                                                                                                                                                                                                                                                                                                                                                                                                                                                                                                                                                                                                                                                                                                                                                                                                                                                                                                                                                                                                                                                                                                                                                                                                                                                                                                                                                                                                                                                                                                                                                                                                                   | Content<br>Circle of Lebanon Site Plan<br>Scale 1:1000 AT A1 Date MAY 2024<br>HIGHGATE CEMETERY<br>PROJECT 10<br>WEST SCOTT ARCHITECTS<br>The Studio, 3A Bath Road,<br>Bedford Park W4 1LL<br>E-mail: studio@westscottarchitects.co.uk                                                                                                                                                                                                                                                                                                                                                                                                                                                                                                                                                                                                                                                                                                                                                                                                                                                                                                                                                                                                                                                                                                | [        | Drawing Number 1066-10-7-00-F                                        |
| HIGHGATE CEMETERY<br>PROJECT 10<br>WEST SCOTT ARCHITECTS<br>The Studio, 3A Bath Road, Tel 020 8995 4<br>Bedford Park W4 1LL Fax 020 8742 7<br>E-mail: studio@westscottarchitects.co.uk                                                                                                                                                                                                                                                                                                                                                                                                                                                                                                                                                                                                                                                                                                                                                                                                                                                                                                                                                                                                                                                                                                                                                                                                                                                                                                                                                                                                                                                                                                                                                                                                                                                                                                                                                                                                                                                                                                                                                                                                                                                                                                                                                                                                                                                                                                                                                                   | HIGHGATE CEMETERY<br>PROJECT 10<br>WEST SCOTT ARCHITECTS<br>The Studio, 3A Bath Road, Tel 020 8995 4<br>Bedford Park W4 1LL Fax 020 8742 7<br>E-mail: studio@westscottarchitects.co.uk                                                                                                                                                                                                                                                                                                                                                                                                                                                                                                                                                                                                                                                                                                                                                                                                                                                                                                                                                                                                                                                                                                                                                |          | Content                                                              |
| WEST SCOTT ARCHITECTS         The Studio, 3A Bath Road,         Bedford Park W4 1LL         E-mail: studio@westscottarchitects.co.uk                                                                                                                                                                                                                                                                                                                                                                                                                                                                                                                                                                                                                                                                                                                                                                                                                                                                                                                                                                                                                                                                                                                                                                                                                                                                                                                                                                                                                                                                                                                                                                                                                                                                                                                                                                                                                                                                                                                                                                                                                                                                                                                                                                                                                                                                                                                                                                                                                     | WEST SCOTT ARCHITECTS         The Studio, 3A Bath Road,         Bedford Park W4 1LL         E-mail: studio@westscottarchitects.co.uk                                                                                                                                                                                                                                                                                                                                                                                                                                                                                                                                                                                                                                                                                                                                                                                                                                                                                                                                                                                                                                                                                                                                                                                                  | 3        | Scale 1:1000 AT A1 Date MAY 202                                      |
| The Studio, 3A Bath Road,<br>Bedford Park W4 1LLTel 020 8995 4<br>Fax 020 8742 7<br>E-mail: studio@westscottarchitects.co.uk                                                                                                                                                                                                                                                                                                                                                                                                                                                                                                                                                                                                                                                                                                                                                                                                                                                                                                                                                                                                                                                                                                                                                                                                                                                                                                                                                                                                                                                                                                                                                                                                                                                                                                                                                                                                                                                                                                                                                                                                                                                                                                                                                                                                                                                                                                                                                                                                                             | The Studio, 3A Bath Road,<br>Bedford Park W4 1LLTel 020 8995 4<br>Fax 020 8742 7<br>E-mail: studio@westscottarchitects.co.uk                                                                                                                                                                                                                                                                                                                                                                                                                                                                                                                                                                                                                                                                                                                                                                                                                                                                                                                                                                                                                                                                                                                                                                                                          |          |                                                                      |
| Кеу                                                                                                                                                                                                                                                                                                                                                                                                                                                                                                                                                                                                                                                                                                                                                                                                                                                                                                                                                                                                                                                                                                                                                                                                                                                                                                                                                                                                                                                                                                                                                                                                                                                                                                                                                                                                                                                                                                                                                                                                                                                                                                                                                                                                                                                                                                                                                                                                                                                                                                                                                      | Key                                                                                                                                                                                                                                                                                                                                                                                                                                                                                                                                                                                                                                                                                                                                                                                                                                                                                                                                                                                                                                                                                                                                                                                                                                                                                                                                   | Th<br>Be | e Studio, 3A Bath Road, Tel 020 899<br>dford Park W4 1LL Fax 020 874 |
|                                                                                                                                                                                                                                                                                                                                                                                                                                                                                                                                                                                                                                                                                                                                                                                                                                                                                                                                                                                                                                                                                                                                                                                                                                                                                                                                                                                                                                                                                                                                                                                                                                                                                                                                                                                                                                                                                                                                                                                                                                                                                                                                                                                                                                                                                                                                                                                                                                                                                                                                                          |                                                                                                                                                                                                                                                                                                                                                                                                                                                                                                                                                                                                                                                                                                                                                                                                                                                                                                                                                                                                                                                                                                                                                                                                                                                                                                                                       | ł        | ζеу                                                                  |
|                                                                                                                                                                                                                                                                                                                                                                                                                                                                                                                                                                                                                                                                                                                                                                                                                                                                                                                                                                                                                                                                                                                                                                                                                                                                                                                                                                                                                                                                                                                                                                                                                                                                                                                                                                                                                                                                                                                                                                                                                                                                                                                                                                                                                                                                                                                                                                                                                                                                                                                                                          |                                                                                                                                                                                                                                                                                                                                                                                                                                                                                                                                                                                                                                                                                                                                                                                                                                                                                                                                                                                                                                                                                                                                                                                                                                                                                                                                       |          |                                                                      |
|                                                                                                                                                                                                                                                                                                                                                                                                                                                                                                                                                                                                                                                                                                                                                                                                                                                                                                                                                                                                                                                                                                                                                                                                                                                                                                                                                                                                                                                                                                                                                                                                                                                                                                                                                                                                                                                                                                                                                                                                                                                                                                                                                                                                                                                                                                                                                                                                                                                                                                                                                          |                                                                                                                                                                                                                                                                                                                                                                                                                                                                                                                                                                                                                                                                                                                                                                                                                                                                                                                                                                                                                                                                                                                                                                                                                                                                                                                                       |          |                                                                      |
|                                                                                                                                                                                                                                                                                                                                                                                                                                                                                                                                                                                                                                                                                                                                                                                                                                                                                                                                                                                                                                                                                                                                                                                                                                                                                                                                                                                                                                                                                                                                                                                                                                                                                                                                                                                                                                                                                                                                                                                                                                                                                                                                                                                                                                                                                                                                                                                                                                                                                                                                                          |                                                                                                                                                                                                                                                                                                                                                                                                                                                                                                                                                                                                                                                                                                                                                                                                                                                                                                                                                                                                                                                                                                                                                                                                                                                                                                                                       |          |                                                                      |
|                                                                                                                                                                                                                                                                                                                                                                                                                                                                                                                                                                                                                                                                                                                                                                                                                                                                                                                                                                                                                                                                                                                                                                                                                                                                                                                                                                                                                                                                                                                                                                                                                                                                                                                                                                                                                                                                                                                                                                                                                                                                                                                                                                                                                                                                                                                                                                                                                                                                                                                                                          |                                                                                                                                                                                                                                                                                                                                                                                                                                                                                                                                                                                                                                                                                                                                                                                                                                                                                                                                                                                                                                                                                                                                                                                                                                                                                                                                       |          |                                                                      |
|                                                                                                                                                                                                                                                                                                                                                                                                                                                                                                                                                                                                                                                                                                                                                                                                                                                                                                                                                                                                                                                                                                                                                                                                                                                                                                                                                                                                                                                                                                                                                                                                                                                                                                                                                                                                                                                                                                                                                                                                                                                                                                                                                                                                                                                                                                                                                                                                                                                                                                                                                          |                                                                                                                                                                                                                                                                                                                                                                                                                                                                                                                                                                                                                                                                                                                                                                                                                                                                                                                                                                                                                                                                                                                                                                                                                                                                                                                                       |          |                                                                      |