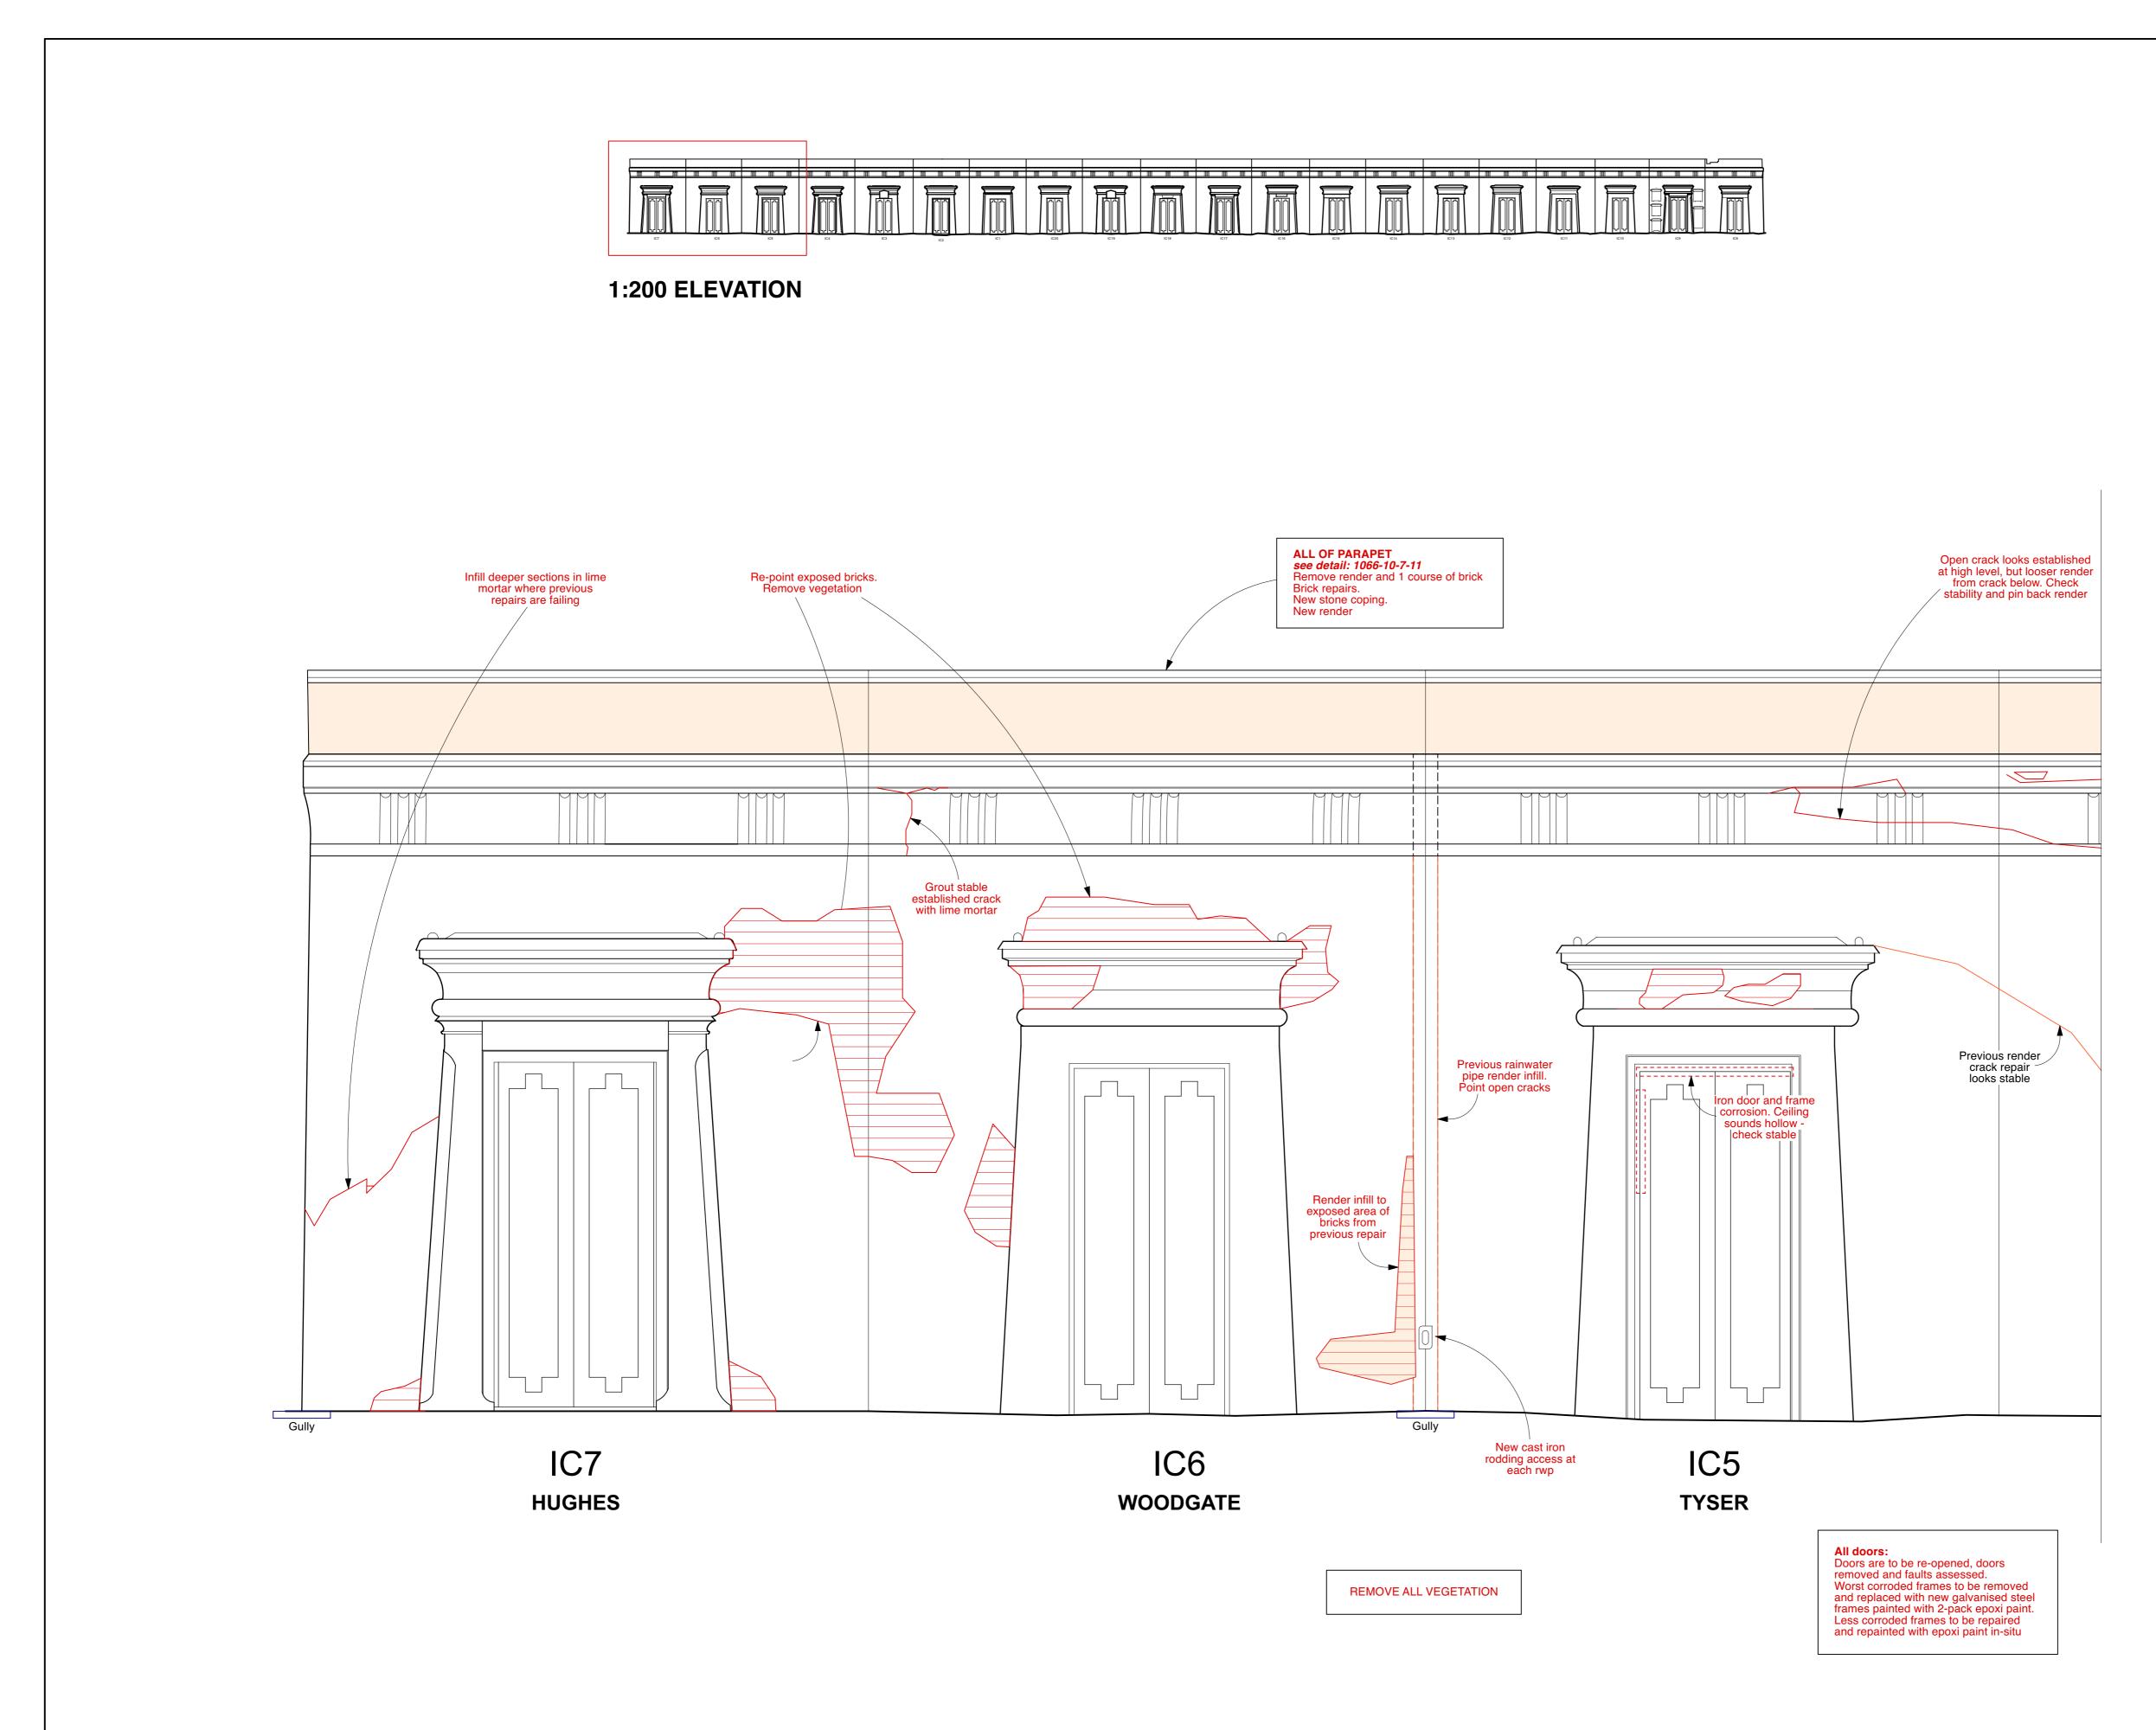

| Revisions         P1       12.07.24       First Issue         P2       10.09.24       Second Issue         Image: Second Issue       Image: Second Issue         Image: Second                                                                                                                                                                                                                                                                                                                                                                                                                                                                                                                                                                                                                                                                                                                                                                                                                                                                                                                                                                                                                                                                                                                                                                                                                                                                                                         | P1       12.07.24       First Issue         P2       10.09.24       Second Issue         Image: Second Issue       Image: Second Issue <th>No</th> <th>easured on site or referred to architect.<br/>tes</th> | No       | easured on site or referred to architect.<br>tes                     |
|----------------------------------------------------------------------------------------------------------------------------------------------------------------------------------------------------------------------------------------------------------------------------------------------------------------------------------------------------------------------------------------------------------------------------------------------------------------------------------------------------------------------------------------------------------------------------------------------------------------------------------------------------------------------------------------------------------------------------------------------------------------------------------------------------------------------------------------------------------------------------------------------------------------------------------------------------------------------------------------------------------------------------------------------------------------------------------------------------------------------------------------------------------------------------------------------------------------------------------------------------------------------------------------------------------------------------------------------------------------------------------------------------------------------------------------------------------------------------------------------------------------------------------------------------------------------------------------------------------------------------------------------------------------------------------------------------------------------------------------------------------------------------------------------------------------------------------------------------------------------------------------------------------------------------------------------------------------------------------------------------------------------------------------------------------------------------------------------------------------------------------------------------------------------------------------------------------------------------------------------------------------------------------------------------------------------------------------------------------------------------------------------------------------------------------------------------------------------------------------------------------------------------------------------------------|---------------------------------------------------------------------------------------------------------------------------------------------------------------------------------------------------------------------------------------------------------------------------------------------------------------------------------------------------------------------------------------------------------------------------------------------------------------------------------------------------------------------------------------------------------------------------------------------------------------------------------------------------------------------------------------------------------------------------------------------------------------------------------------------------------------------------------------------------------------------------------------------------------------------------------------------------------------------------------------------------------------------------------------------------------------------------------------------------------------------------------------------------------------------------------------------------------------------------------------------------------------------------------------------------------------------------------------|----------|----------------------------------------------------------------------|
| P1       12.07.24       First Issue         P2       10.09.24       Second Issue         Image: Second Issue       Image: Second Issue <th>P1       12.07.24       First Issue         P2       10.09.24       Second Issue         Image: Second Issue       Image: Second Issue<th></th><th></th></th> | P1       12.07.24       First Issue         P2       10.09.24       Second Issue         Image: Second Issue       Image: Second Issue <th></th> <th></th>                                                    |          |                                                                      |
| P1       12.07.24       First Issue         P2       10.09.24       Second Issue         Image: Second Issue       Image: Second Issue <td>P1       12.07.24       First Issue         P2       10.09.24       Second Issue         Image: Second Issue       Image: Second Issue<td></td><td></td></td> | P1       12.07.24       First Issue         P2       10.09.24       Second Issue         Image: Second Issue       Image: Second Issue <td></td> <td></td>                                                    |          |                                                                      |
| P1       12.07.24       First Issue         P2       10.09.24       Second Issue         Image: Second Issue       Image: Second Issue <td>P1       12.07.24       First Issue         P2       10.09.24       Second Issue         Image: Second Issue       Image: Second Issue<td></td><td></td></td> | P1       12.07.24       First Issue         P2       10.09.24       Second Issue         Image: Second Issue       Image: Second Issue <td></td> <td></td>                                                    |          |                                                                      |
| P1       12.07.24       First Issue         P2       10.09.24       Second Issue         Image: Second Issue       Image: Second Issue <td>P1       12.07.24       First Issue         P2       10.09.24       Second Issue         Image: Second Issue       Image: Second Issue<td></td><td></td></td> | P1       12.07.24       First Issue         P2       10.09.24       Second Issue         Image: Second Issue       Image: Second Issue <td></td> <td></td>                                                    |          |                                                                      |
| P1       12.07.24       First Issue         P2       10.09.24       Second Issue         Image: Second Issue       Image: Second Issue <td>P1       12.07.24       First Issue         P2       10.09.24       Second Issue         Image: Second Issue       Image: Second Issue<td></td><td></td></td> | P1       12.07.24       First Issue         P2       10.09.24       Second Issue         Image: Second Issue       Image: Second Issue <td></td> <td></td>                                                    |          |                                                                      |
| P1       12.07.24       First Issue         P2       10.09.24       Second Issue         Image: Second Issue       Image: Second Issue <td>P1       12.07.24       First Issue         P2       10.09.24       Second Issue         Image: Second Issue       Image: Second Issue<td></td><td></td></td> | P1       12.07.24       First Issue         P2       10.09.24       Second Issue         Image: Second Issue       Image: Second Issue <td></td> <td></td>                                                    |          |                                                                      |
| P1       12.07.24       First Issue         P2       10.09.24       Second Issue         Image: Second Issue       Image: Second Issue <td>P1       12.07.24       First Issue         P2       10.09.24       Second Issue         Image: Second Issue       Image: Second Issue<td></td><td></td></td> | P1       12.07.24       First Issue         P2       10.09.24       Second Issue         Image: Second Issue       Image: Second Issue <td></td> <td></td>                                                    |          |                                                                      |
| Drawing Number 1066-10-7-00-P2<br>Content<br>Circle of Lebanon Site Plan<br>Scale 1:1000 AT A1 Date MAY 2024<br>HIGHGATE CEMETERY<br>PROJECT 10                                                                                                                                                                                                                                                                                                                                                                                                                                                                                                                                                                                                                                                                                                                                                                                                                                                                                                                                                                                                                                                                                                                                                                                                                                                                                                                                                                                                                                                                                                                                                                                                                                                                                                                                                                                                                                                                                                                                                                                                                                                                                                                                                                                                                                                                                                                                                                                                          | Drawing Number 1066-10-7-00-P2<br>Content<br>Circle of Lebanon Site Plan<br>Scale 1:1000 AT A1 Date MAY 2024<br>HIGHGATE CEMETERY<br>PROJECT 10<br>WEST SCOTT ARCHITECTS<br>The Studio, 3A Bath Road,<br>Bedford Park W4 1LL<br>E-mail: studio@westscottarchitects.co.uk                                                                                                                                                                                                                                                                                                                                                                                                                                                                                                                                                                                                                                                                                                                                                                                                                                                                                                                                                                                                                                                              | P1       | 12.07.24 First Issue                                                 |
| Content<br>Circle of Lebanon Site Plan<br>Scale 1:1000 AT A1 Date MAY 2024<br>HIGHGATE CEMETERY<br>PROJECT 10<br>WEST SCOTT ARCHITECTS<br>The Studio, 3A Bath Road,<br>Bedford Park W4 1LL<br>E-mail: studio@westscottarchitects.co.uk                                                                                                                                                                                                                                                                                                                                                                                                                                                                                                                                                                                                                                                                                                                                                                                                                                                                                                                                                                                                                                                                                                                                                                                                                                                                                                                                                                                                                                                                                                                                                                                                                                                                                                                                                                                                                                                                                                                                                                                                                                                                                                                                                                                                                                                                                                                   | Content<br>Circle of Lebanon Site Plan<br>Scale 1:1000 AT A1 Date MAY 2024<br>HIGHGATE CEMETERY<br>PROJECT 10<br>WEST SCOTT ARCHITECTS<br>The Studio, 3A Bath Road,<br>Bedford Park W4 1LL<br>E-mail: studio@westscottarchitects.co.uk                                                                                                                                                                                                                                                                                                                                                                                                                                                                                                                                                                                                                                                                                                                                                                                                                                                                                                                                                                                                                                                                                                |          |                                                                      |
| Content<br>Circle of Lebanon Site Plan<br>Scale 1:1000 AT A1 Date MAY 2024<br>HIGHGATE CEMETERY<br>PROJECT 10<br>WEST SCOTT ARCHITECTS<br>The Studio, 3A Bath Road,<br>Bedford Park W4 1LL<br>E-mail: studio@westscottarchitects.co.uk                                                                                                                                                                                                                                                                                                                                                                                                                                                                                                                                                                                                                                                                                                                                                                                                                                                                                                                                                                                                                                                                                                                                                                                                                                                                                                                                                                                                                                                                                                                                                                                                                                                                                                                                                                                                                                                                                                                                                                                                                                                                                                                                                                                                                                                                                                                   | Content<br>Circle of Lebanon Site Plan<br>Scale 1:1000 AT A1 Date MAY 2024<br>HIGHGATE CEMETERY<br>PROJECT 10<br>WEST SCOTT ARCHITECTS<br>The Studio, 3A Bath Road,<br>Bedford Park W4 1LL<br>E-mail: studio@westscottarchitects.co.uk                                                                                                                                                                                                                                                                                                                                                                                                                                                                                                                                                                                                                                                                                                                                                                                                                                                                                                                                                                                                                                                                                                |          |                                                                      |
| Content<br>Circle of Lebanon Site Plan<br>Scale 1:1000 AT A1 Date MAY 2024<br>HIGHGATE CEMETERY<br>PROJECT 10<br>WEST SCOTT ARCHITECTS<br>The Studio, 3A Bath Road,<br>Bedford Park W4 1LL<br>E-mail: studio@westscottarchitects.co.uk                                                                                                                                                                                                                                                                                                                                                                                                                                                                                                                                                                                                                                                                                                                                                                                                                                                                                                                                                                                                                                                                                                                                                                                                                                                                                                                                                                                                                                                                                                                                                                                                                                                                                                                                                                                                                                                                                                                                                                                                                                                                                                                                                                                                                                                                                                                   | Content<br>Circle of Lebanon Site Plan<br>Scale 1:1000 AT A1 Date MAY 2024<br>HIGHGATE CEMETERY<br>PROJECT 10<br>WEST SCOTT ARCHITECTS<br>The Studio, 3A Bath Road,<br>Bedford Park W4 1LL<br>E-mail: studio@westscottarchitects.co.uk                                                                                                                                                                                                                                                                                                                                                                                                                                                                                                                                                                                                                                                                                                                                                                                                                                                                                                                                                                                                                                                                                                |          |                                                                      |
| Content<br>Circle of Lebanon Site Plan<br>Scale 1:1000 AT A1 Date MAY 2024<br>HIGHGATE CEMETERY<br>PROJECT 10<br>WEST SCOTT ARCHITECTS<br>The Studio, 3A Bath Road,<br>Bedford Park W4 1LL<br>E-mail: studio@westscottarchitects.co.uk                                                                                                                                                                                                                                                                                                                                                                                                                                                                                                                                                                                                                                                                                                                                                                                                                                                                                                                                                                                                                                                                                                                                                                                                                                                                                                                                                                                                                                                                                                                                                                                                                                                                                                                                                                                                                                                                                                                                                                                                                                                                                                                                                                                                                                                                                                                   | Content<br>Circle of Lebanon Site Plan<br>Scale 1:1000 AT A1 Date MAY 2024<br>HIGHGATE CEMETERY<br>PROJECT 10<br>WEST SCOTT ARCHITECTS<br>The Studio, 3A Bath Road,<br>Bedford Park W4 1LL<br>E-mail: studio@westscottarchitects.co.uk                                                                                                                                                                                                                                                                                                                                                                                                                                                                                                                                                                                                                                                                                                                                                                                                                                                                                                                                                                                                                                                                                                |          |                                                                      |
| Content<br>Circle of Lebanon Site Plan<br>Scale 1:1000 AT A1 Date MAY 2024<br>HIGHGATE CEMETERY<br>PROJECT 10<br>WEST SCOTT ARCHITECTS<br>The Studio, 3A Bath Road,<br>Bedford Park W4 1LL<br>E-mail: studio@westscottarchitects.co.uk                                                                                                                                                                                                                                                                                                                                                                                                                                                                                                                                                                                                                                                                                                                                                                                                                                                                                                                                                                                                                                                                                                                                                                                                                                                                                                                                                                                                                                                                                                                                                                                                                                                                                                                                                                                                                                                                                                                                                                                                                                                                                                                                                                                                                                                                                                                   | Content<br>Circle of Lebanon Site Plan<br>Scale 1:1000 AT A1 Date MAY 2024<br>HIGHGATE CEMETERY<br>PROJECT 10<br>WEST SCOTT ARCHITECTS<br>The Studio, 3A Bath Road,<br>Bedford Park W4 1LL<br>E-mail: studio@westscottarchitects.co.uk                                                                                                                                                                                                                                                                                                                                                                                                                                                                                                                                                                                                                                                                                                                                                                                                                                                                                                                                                                                                                                                                                                |          |                                                                      |
| Content<br>Circle of Lebanon Site Plan<br>Scale 1:1000 AT A1 Date MAY 2024<br>HIGHGATE CEMETERY<br>PROJECT 10<br>WEST SCOTT ARCHITECTS<br>The Studio, 3A Bath Road,<br>Bedford Park W4 1LL<br>E-mail: studio@westscottarchitects.co.uk                                                                                                                                                                                                                                                                                                                                                                                                                                                                                                                                                                                                                                                                                                                                                                                                                                                                                                                                                                                                                                                                                                                                                                                                                                                                                                                                                                                                                                                                                                                                                                                                                                                                                                                                                                                                                                                                                                                                                                                                                                                                                                                                                                                                                                                                                                                   | Content<br>Circle of Lebanon Site Plan<br>Scale 1:1000 AT A1 Date MAY 2024<br>HIGHGATE CEMETERY<br>PROJECT 10<br>WEST SCOTT ARCHITECTS<br>The Studio, 3A Bath Road,<br>Bedford Park W4 1LL<br>E-mail: studio@westscottarchitects.co.uk                                                                                                                                                                                                                                                                                                                                                                                                                                                                                                                                                                                                                                                                                                                                                                                                                                                                                                                                                                                                                                                                                                |          |                                                                      |
| Content<br>Circle of Lebanon Site Plan<br>Scale 1:1000 AT A1 Date MAY 2024<br>HIGHGATE CEMETERY<br>PROJECT 10<br>WEST SCOTT ARCHITECTS<br>The Studio, 3A Bath Road,<br>Bedford Park W4 1LL<br>E-mail: studio@westscottarchitects.co.uk                                                                                                                                                                                                                                                                                                                                                                                                                                                                                                                                                                                                                                                                                                                                                                                                                                                                                                                                                                                                                                                                                                                                                                                                                                                                                                                                                                                                                                                                                                                                                                                                                                                                                                                                                                                                                                                                                                                                                                                                                                                                                                                                                                                                                                                                                                                   | Content<br>Circle of Lebanon Site Plan<br>Scale 1:1000 AT A1 Date MAY 2024<br>HIGHGATE CEMETERY<br>PROJECT 10<br>VEST SCOTT ARCHITECTS<br>The Studio, 3A Bath Road,<br>Bedford Park W4 1LL<br>E-mail: studio@westscottarchitects.co.uk                                                                                                                                                                                                                                                                                                                                                                                                                                                                                                                                                                                                                                                                                                                                                                                                                                                                                                                                                                                                                                                                                                |          |                                                                      |
| Content<br>Circle of Lebanon Site Plan<br>Scale 1:1000 AT A1 Date MAY 2024<br>HIGHGATE CEMETERY<br>PROJECT 10<br>WEST SCOTT ARCHITECTS<br>The Studio, 3A Bath Road,<br>Bedford Park W4 1LL<br>E-mail: studio@westscottarchitects.co.uk                                                                                                                                                                                                                                                                                                                                                                                                                                                                                                                                                                                                                                                                                                                                                                                                                                                                                                                                                                                                                                                                                                                                                                                                                                                                                                                                                                                                                                                                                                                                                                                                                                                                                                                                                                                                                                                                                                                                                                                                                                                                                                                                                                                                                                                                                                                   | Content<br>Circle of Lebanon Site Plan<br>Scale 1:1000 AT A1 Date MAY 2024<br>HIGHGATE CEMETERY<br>PROJECT 10<br>WEST SCOTT ARCHITECTS<br>The Studio, 3A Bath Road,<br>Bedford Park W4 1LL<br>E-mail: studio@westscottarchitects.co.uk                                                                                                                                                                                                                                                                                                                                                                                                                                                                                                                                                                                                                                                                                                                                                                                                                                                                                                                                                                                                                                                                                                | [        | Drawing Number 1066-10-7-00-F                                        |
| HIGHGATE CEMETERY<br>PROJECT 10<br>WEST SCOTT ARCHITECTS<br>The Studio, 3A Bath Road, Tel 020 8995 4<br>Bedford Park W4 1LL Fax 020 8742 7<br>E-mail: studio@westscottarchitects.co.uk                                                                                                                                                                                                                                                                                                                                                                                                                                                                                                                                                                                                                                                                                                                                                                                                                                                                                                                                                                                                                                                                                                                                                                                                                                                                                                                                                                                                                                                                                                                                                                                                                                                                                                                                                                                                                                                                                                                                                                                                                                                                                                                                                                                                                                                                                                                                                                   | HIGHGATE CEMETERY<br>PROJECT 10<br>WEST SCOTT ARCHITECTS<br>The Studio, 3A Bath Road, Tel 020 8995 4<br>Bedford Park W4 1LL Fax 020 8742 7<br>E-mail: studio@westscottarchitects.co.uk                                                                                                                                                                                                                                                                                                                                                                                                                                                                                                                                                                                                                                                                                                                                                                                                                                                                                                                                                                                                                                                                                                                                                |          | Content                                                              |
| WEST SCOTT ARCHITECTS         The Studio, 3A Bath Road,         Bedford Park W4 1LL         E-mail: studio@westscottarchitects.co.uk                                                                                                                                                                                                                                                                                                                                                                                                                                                                                                                                                                                                                                                                                                                                                                                                                                                                                                                                                                                                                                                                                                                                                                                                                                                                                                                                                                                                                                                                                                                                                                                                                                                                                                                                                                                                                                                                                                                                                                                                                                                                                                                                                                                                                                                                                                                                                                                                                     | WEST SCOTT ARCHITECTS         The Studio, 3A Bath Road,         Bedford Park W4 1LL         E-mail: studio@westscottarchitects.co.uk                                                                                                                                                                                                                                                                                                                                                                                                                                                                                                                                                                                                                                                                                                                                                                                                                                                                                                                                                                                                                                                                                                                                                                                                  | 3        | Scale 1:1000 AT A1 Date MAY 202                                      |
| The Studio, 3A Bath Road,<br>Bedford Park W4 1LLTel 020 8995 4<br>Fax 020 8742 7<br>E-mail: studio@westscottarchitects.co.uk                                                                                                                                                                                                                                                                                                                                                                                                                                                                                                                                                                                                                                                                                                                                                                                                                                                                                                                                                                                                                                                                                                                                                                                                                                                                                                                                                                                                                                                                                                                                                                                                                                                                                                                                                                                                                                                                                                                                                                                                                                                                                                                                                                                                                                                                                                                                                                                                                             | The Studio, 3A Bath Road,<br>Bedford Park W4 1LLTel 020 8995 4<br>Fax 020 8742 7<br>E-mail: studio@westscottarchitects.co.uk                                                                                                                                                                                                                                                                                                                                                                                                                                                                                                                                                                                                                                                                                                                                                                                                                                                                                                                                                                                                                                                                                                                                                                                                          |          |                                                                      |
| Кеу                                                                                                                                                                                                                                                                                                                                                                                                                                                                                                                                                                                                                                                                                                                                                                                                                                                                                                                                                                                                                                                                                                                                                                                                                                                                                                                                                                                                                                                                                                                                                                                                                                                                                                                                                                                                                                                                                                                                                                                                                                                                                                                                                                                                                                                                                                                                                                                                                                                                                                                                                      | Key                                                                                                                                                                                                                                                                                                                                                                                                                                                                                                                                                                                                                                                                                                                                                                                                                                                                                                                                                                                                                                                                                                                                                                                                                                                                                                                                   | Th<br>Be | e Studio, 3A Bath Road, Tel 020 899<br>dford Park W4 1LL Fax 020 874 |
|                                                                                                                                                                                                                                                                                                                                                                                                                                                                                                                                                                                                                                                                                                                                                                                                                                                                                                                                                                                                                                                                                                                                                                                                                                                                                                                                                                                                                                                                                                                                                                                                                                                                                                                                                                                                                                                                                                                                                                                                                                                                                                                                                                                                                                                                                                                                                                                                                                                                                                                                                          |                                                                                                                                                                                                                                                                                                                                                                                                                                                                                                                                                                                                                                                                                                                                                                                                                                                                                                                                                                                                                                                                                                                                                                                                                                                                                                                                       | ł        | ζеу                                                                  |
|                                                                                                                                                                                                                                                                                                                                                                                                                                                                                                                                                                                                                                                                                                                                                                                                                                                                                                                                                                                                                                                                                                                                                                                                                                                                                                                                                                                                                                                                                                                                                                                                                                                                                                                                                                                                                                                                                                                                                                                                                                                                                                                                                                                                                                                                                                                                                                                                                                                                                                                                                          |                                                                                                                                                                                                                                                                                                                                                                                                                                                                                                                                                                                                                                                                                                                                                                                                                                                                                                                                                                                                                                                                                                                                                                                                                                                                                                                                       |          |                                                                      |
|                                                                                                                                                                                                                                                                                                                                                                                                                                                                                                                                                                                                                                                                                                                                                                                                                                                                                                                                                                                                                                                                                                                                                                                                                                                                                                                                                                                                                                                                                                                                                                                                                                                                                                                                                                                                                                                                                                                                                                                                                                                                                                                                                                                                                                                                                                                                                                                                                                                                                                                                                          |                                                                                                                                                                                                                                                                                                                                                                                                                                                                                                                                                                                                                                                                                                                                                                                                                                                                                                                                                                                                                                                                                                                                                                                                                                                                                                                                       |          |                                                                      |
|                                                                                                                                                                                                                                                                                                                                                                                                                                                                                                                                                                                                                                                                                                                                                                                                                                                                                                                                                                                                                                                                                                                                                                                                                                                                                                                                                                                                                                                                                                                                                                                                                                                                                                                                                                                                                                                                                                                                                                                                                                                                                                                                                                                                                                                                                                                                                                                                                                                                                                                                                          |                                                                                                                                                                                                                                                                                                                                                                                                                                                                                                                                                                                                                                                                                                                                                                                                                                                                                                                                                                                                                                                                                                                                                                                                                                                                                                                                       |          |                                                                      |
|                                                                                                                                                                                                                                                                                                                                                                                                                                                                                                                                                                                                                                                                                                                                                                                                                                                                                                                                                                                                                                                                                                                                                                                                                                                                                                                                                                                                                                                                                                                                                                                                                                                                                                                                                                                                                                                                                                                                                                                                                                                                                                                                                                                                                                                                                                                                                                                                                                                                                                                                                          |                                                                                                                                                                                                                                                                                                                                                                                                                                                                                                                                                                                                                                                                                                                                                                                                                                                                                                                                                                                                                                                                                                                                                                                                                                                                                                                                       |          |                                                                      |
|                                                                                                                                                                                                                                                                                                                                                                                                                                                                                                                                                                                                                                                                                                                                                                                                                                                                                                                                                                                                                                                                                                                                                                                                                                                                                                                                                                                                                                                                                                                                                                                                                                                                                                                                                                                                                                                                                                                                                                                                                                                                                                                                                                                                                                                                                                                                                                                                                                                                                                                                                          |                                                                                                                                                                                                                                                                                                                                                                                                                                                                                                                                                                                                                                                                                                                                                                                                                                                                                                                                                                                                                                                                                                                                                                                                                                                                                                                                       |          |                                                                      |