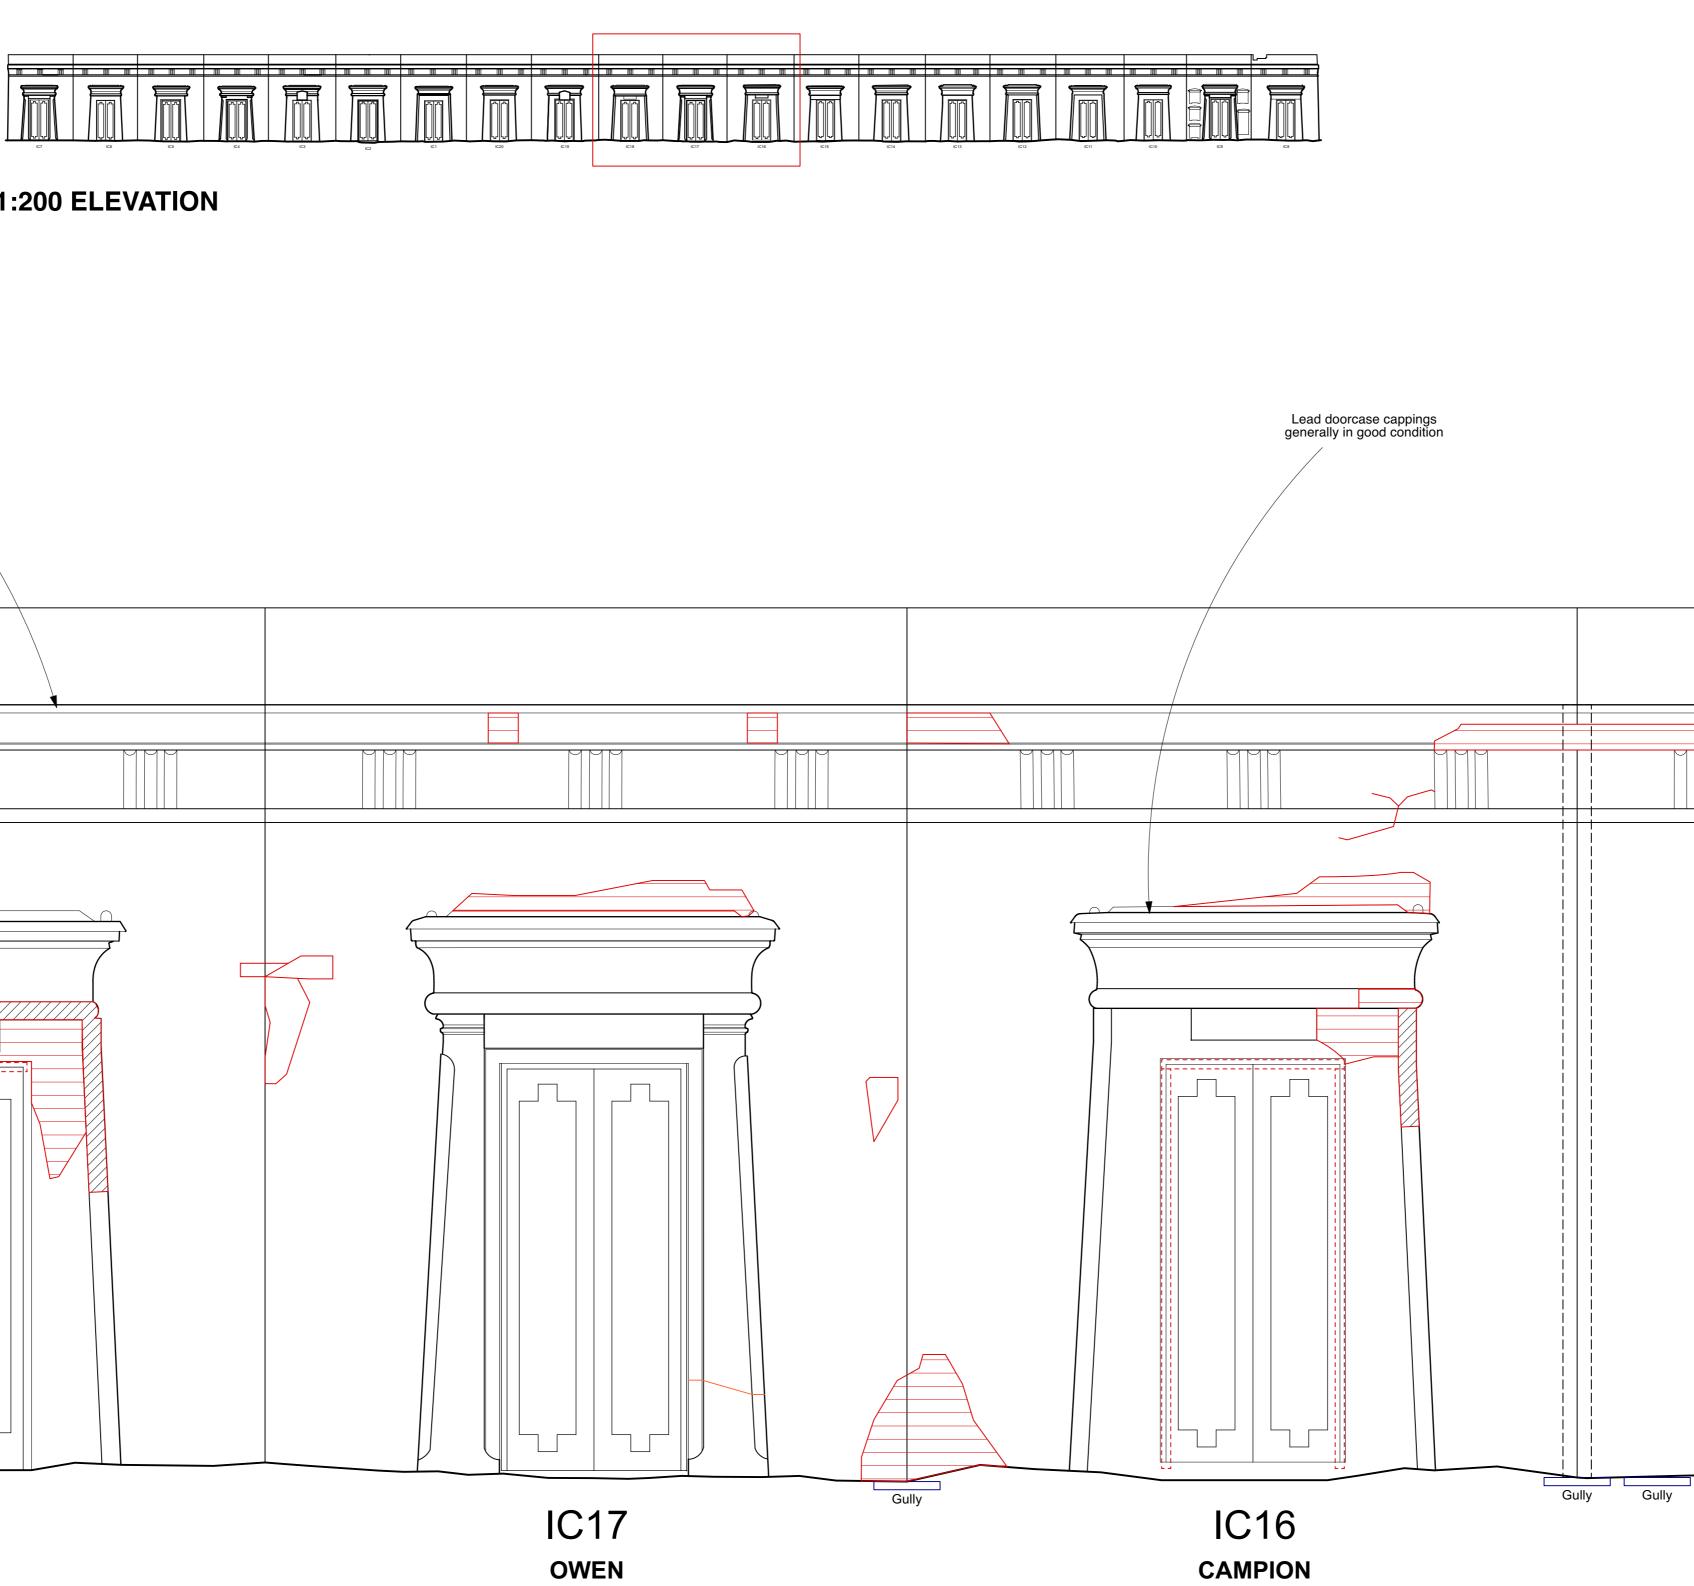

| Revisions         P1       12.07.24       First Issue         P2       10.09.24       Second Issue         Image: Second Issue       Image: Second Issue         Image: Second                                                                                                                                                                                                                                                                                                                                                                                                                                                                                                                                                                                                                                                                                                                                                                                                                                                                                                                                                                                                                                                                                                                                                                                                                                                                                                         | P1       12.07.24       First Issue         P2       10.09.24       Second Issue         Image: Second Issue       Image: Second Issue <th>No</th> <th>easured on site or referred to architect.<br/>tes</th> | No       | easured on site or referred to architect.<br>tes                     |
|----------------------------------------------------------------------------------------------------------------------------------------------------------------------------------------------------------------------------------------------------------------------------------------------------------------------------------------------------------------------------------------------------------------------------------------------------------------------------------------------------------------------------------------------------------------------------------------------------------------------------------------------------------------------------------------------------------------------------------------------------------------------------------------------------------------------------------------------------------------------------------------------------------------------------------------------------------------------------------------------------------------------------------------------------------------------------------------------------------------------------------------------------------------------------------------------------------------------------------------------------------------------------------------------------------------------------------------------------------------------------------------------------------------------------------------------------------------------------------------------------------------------------------------------------------------------------------------------------------------------------------------------------------------------------------------------------------------------------------------------------------------------------------------------------------------------------------------------------------------------------------------------------------------------------------------------------------------------------------------------------------------------------------------------------------------------------------------------------------------------------------------------------------------------------------------------------------------------------------------------------------------------------------------------------------------------------------------------------------------------------------------------------------------------------------------------------------------------------------------------------------------------------------------------------------|---------------------------------------------------------------------------------------------------------------------------------------------------------------------------------------------------------------------------------------------------------------------------------------------------------------------------------------------------------------------------------------------------------------------------------------------------------------------------------------------------------------------------------------------------------------------------------------------------------------------------------------------------------------------------------------------------------------------------------------------------------------------------------------------------------------------------------------------------------------------------------------------------------------------------------------------------------------------------------------------------------------------------------------------------------------------------------------------------------------------------------------------------------------------------------------------------------------------------------------------------------------------------------------------------------------------------------------|----------|----------------------------------------------------------------------|
| P1       12.07.24       First Issue         P2       10.09.24       Second Issue         Image: Second Issue       Image: Second Issue <th>P1       12.07.24       First Issue         P2       10.09.24       Second Issue         Image: Second Issue       Image: Second Issue<th></th><th></th></th> | P1       12.07.24       First Issue         P2       10.09.24       Second Issue         Image: Second Issue       Image: Second Issue <th></th> <th></th>                                                    |          |                                                                      |
| P1       12.07.24       First Issue         P2       10.09.24       Second Issue         Image: Second Issue       Image: Second Issue <td>P1       12.07.24       First Issue         P2       10.09.24       Second Issue         Image: Second Issue       Image: Second Issue<td></td><td></td></td> | P1       12.07.24       First Issue         P2       10.09.24       Second Issue         Image: Second Issue       Image: Second Issue <td></td> <td></td>                                                    |          |                                                                      |
| P1       12.07.24       First Issue         P2       10.09.24       Second Issue         Image: Second Issue       Image: Second Issue <td>P1       12.07.24       First Issue         P2       10.09.24       Second Issue         Image: Second Issue       Image: Second Issue<td></td><td></td></td> | P1       12.07.24       First Issue         P2       10.09.24       Second Issue         Image: Second Issue       Image: Second Issue <td></td> <td></td>                                                    |          |                                                                      |
| P1       12.07.24       First Issue         P2       10.09.24       Second Issue         Image: Second Issue       Image: Second Issue <td>P1       12.07.24       First Issue         P2       10.09.24       Second Issue         Image: Second Issue       Image: Second Issue<td></td><td></td></td> | P1       12.07.24       First Issue         P2       10.09.24       Second Issue         Image: Second Issue       Image: Second Issue <td></td> <td></td>                                                    |          |                                                                      |
| P1       12.07.24       First Issue         P2       10.09.24       Second Issue         Image: Second Issue       Image: Second Issue <td>P1       12.07.24       First Issue         P2       10.09.24       Second Issue         Image: Second Issue       Image: Second Issue<td></td><td></td></td> | P1       12.07.24       First Issue         P2       10.09.24       Second Issue         Image: Second Issue       Image: Second Issue <td></td> <td></td>                                                    |          |                                                                      |
| P1       12.07.24       First Issue         P2       10.09.24       Second Issue         Image: Second Issue       Image: Second Issue <td>P1       12.07.24       First Issue         P2       10.09.24       Second Issue         Image: Second Issue       Image: Second Issue<td></td><td></td></td> | P1       12.07.24       First Issue         P2       10.09.24       Second Issue         Image: Second Issue       Image: Second Issue <td></td> <td></td>                                                    |          |                                                                      |
| P1       12.07.24       First Issue         P2       10.09.24       Second Issue         Image: Second Issue       Image: Second Issue <td>P1       12.07.24       First Issue         P2       10.09.24       Second Issue         Image: Second Issue       Image: Second Issue<td></td><td></td></td> | P1       12.07.24       First Issue         P2       10.09.24       Second Issue         Image: Second Issue       Image: Second Issue <td></td> <td></td>                                                    |          |                                                                      |
| Drawing Number 1066-10-7-00-P2<br>Content<br>Circle of Lebanon Site Plan<br>Scale 1:1000 AT A1 Date MAY 2024<br>HIGHGATE CEMETERY<br>PROJECT 10                                                                                                                                                                                                                                                                                                                                                                                                                                                                                                                                                                                                                                                                                                                                                                                                                                                                                                                                                                                                                                                                                                                                                                                                                                                                                                                                                                                                                                                                                                                                                                                                                                                                                                                                                                                                                                                                                                                                                                                                                                                                                                                                                                                                                                                                                                                                                                                                          | Drawing Number 1066-10-7-00-P2<br>Content<br>Circle of Lebanon Site Plan<br>Scale 1:1000 AT A1 Date MAY 2024<br>HIGHGATE CEMETERY<br>PROJECT 10<br>WEST SCOTT ARCHITECTS<br>The Studio, 3A Bath Road,<br>Bedford Park W4 1LL<br>E-mail: studio@westscottarchitects.co.uk                                                                                                                                                                                                                                                                                                                                                                                                                                                                                                                                                                                                                                                                                                                                                                                                                                                                                                                                                                                                                                                              | P1       | 12.07.24 First Issue                                                 |
| Content<br>Circle of Lebanon Site Plan<br>Scale 1:1000 AT A1 Date MAY 2024<br>HIGHGATE CEMETERY<br>PROJECT 10<br>WEST SCOTT ARCHITECTS<br>The Studio, 3A Bath Road,<br>Bedford Park W4 1LL<br>E-mail: studio@westscottarchitects.co.uk                                                                                                                                                                                                                                                                                                                                                                                                                                                                                                                                                                                                                                                                                                                                                                                                                                                                                                                                                                                                                                                                                                                                                                                                                                                                                                                                                                                                                                                                                                                                                                                                                                                                                                                                                                                                                                                                                                                                                                                                                                                                                                                                                                                                                                                                                                                   | Content<br>Circle of Lebanon Site Plan<br>Scale 1:1000 AT A1 Date MAY 2024<br>HIGHGATE CEMETERY<br>PROJECT 10<br>WEST SCOTT ARCHITECTS<br>The Studio, 3A Bath Road,<br>Bedford Park W4 1LL<br>E-mail: studio@westscottarchitects.co.uk                                                                                                                                                                                                                                                                                                                                                                                                                                                                                                                                                                                                                                                                                                                                                                                                                                                                                                                                                                                                                                                                                                |          |                                                                      |
| Content<br>Circle of Lebanon Site Plan<br>Scale 1:1000 AT A1 Date MAY 2024<br>HIGHGATE CEMETERY<br>PROJECT 10<br>WEST SCOTT ARCHITECTS<br>The Studio, 3A Bath Road,<br>Bedford Park W4 1LL<br>E-mail: studio@westscottarchitects.co.uk                                                                                                                                                                                                                                                                                                                                                                                                                                                                                                                                                                                                                                                                                                                                                                                                                                                                                                                                                                                                                                                                                                                                                                                                                                                                                                                                                                                                                                                                                                                                                                                                                                                                                                                                                                                                                                                                                                                                                                                                                                                                                                                                                                                                                                                                                                                   | Content<br>Circle of Lebanon Site Plan<br>Scale 1:1000 AT A1 Date MAY 2024<br>HIGHGATE CEMETERY<br>PROJECT 10<br>WEST SCOTT ARCHITECTS<br>The Studio, 3A Bath Road,<br>Bedford Park W4 1LL<br>E-mail: studio@westscottarchitects.co.uk                                                                                                                                                                                                                                                                                                                                                                                                                                                                                                                                                                                                                                                                                                                                                                                                                                                                                                                                                                                                                                                                                                |          |                                                                      |
| Content<br>Circle of Lebanon Site Plan<br>Scale 1:1000 AT A1 Date MAY 2024<br>HIGHGATE CEMETERY<br>PROJECT 10<br>WEST SCOTT ARCHITECTS<br>The Studio, 3A Bath Road,<br>Bedford Park W4 1LL<br>E-mail: studio@westscottarchitects.co.uk                                                                                                                                                                                                                                                                                                                                                                                                                                                                                                                                                                                                                                                                                                                                                                                                                                                                                                                                                                                                                                                                                                                                                                                                                                                                                                                                                                                                                                                                                                                                                                                                                                                                                                                                                                                                                                                                                                                                                                                                                                                                                                                                                                                                                                                                                                                   | Content<br>Circle of Lebanon Site Plan<br>Scale 1:1000 AT A1 Date MAY 2024<br>HIGHGATE CEMETERY<br>PROJECT 10<br>WEST SCOTT ARCHITECTS<br>The Studio, 3A Bath Road,<br>Bedford Park W4 1LL<br>E-mail: studio@westscottarchitects.co.uk                                                                                                                                                                                                                                                                                                                                                                                                                                                                                                                                                                                                                                                                                                                                                                                                                                                                                                                                                                                                                                                                                                |          |                                                                      |
| Content<br>Circle of Lebanon Site Plan<br>Scale 1:1000 AT A1 Date MAY 2024<br>HIGHGATE CEMETERY<br>PROJECT 10<br>WEST SCOTT ARCHITECTS<br>The Studio, 3A Bath Road,<br>Bedford Park W4 1LL<br>E-mail: studio@westscottarchitects.co.uk                                                                                                                                                                                                                                                                                                                                                                                                                                                                                                                                                                                                                                                                                                                                                                                                                                                                                                                                                                                                                                                                                                                                                                                                                                                                                                                                                                                                                                                                                                                                                                                                                                                                                                                                                                                                                                                                                                                                                                                                                                                                                                                                                                                                                                                                                                                   | Content<br>Circle of Lebanon Site Plan<br>Scale 1:1000 AT A1 Date MAY 2024<br>HIGHGATE CEMETERY<br>PROJECT 10<br>WEST SCOTT ARCHITECTS<br>The Studio, 3A Bath Road,<br>Bedford Park W4 1LL<br>E-mail: studio@westscottarchitects.co.uk                                                                                                                                                                                                                                                                                                                                                                                                                                                                                                                                                                                                                                                                                                                                                                                                                                                                                                                                                                                                                                                                                                |          |                                                                      |
| Content<br>Circle of Lebanon Site Plan<br>Scale 1:1000 AT A1 Date MAY 2024<br>HIGHGATE CEMETERY<br>PROJECT 10<br>WEST SCOTT ARCHITECTS<br>The Studio, 3A Bath Road,<br>Bedford Park W4 1LL<br>E-mail: studio@westscottarchitects.co.uk                                                                                                                                                                                                                                                                                                                                                                                                                                                                                                                                                                                                                                                                                                                                                                                                                                                                                                                                                                                                                                                                                                                                                                                                                                                                                                                                                                                                                                                                                                                                                                                                                                                                                                                                                                                                                                                                                                                                                                                                                                                                                                                                                                                                                                                                                                                   | Content<br>Circle of Lebanon Site Plan<br>Scale 1:1000 AT A1 Date MAY 2024<br>HIGHGATE CEMETERY<br>PROJECT 10<br>WEST SCOTT ARCHITECTS<br>The Studio, 3A Bath Road,<br>Bedford Park W4 1LL<br>E-mail: studio@westscottarchitects.co.uk                                                                                                                                                                                                                                                                                                                                                                                                                                                                                                                                                                                                                                                                                                                                                                                                                                                                                                                                                                                                                                                                                                |          |                                                                      |
| Content<br>Circle of Lebanon Site Plan<br>Scale 1:1000 AT A1 Date MAY 2024<br>HIGHGATE CEMETERY<br>PROJECT 10<br>WEST SCOTT ARCHITECTS<br>The Studio, 3A Bath Road,<br>Bedford Park W4 1LL<br>E-mail: studio@westscottarchitects.co.uk                                                                                                                                                                                                                                                                                                                                                                                                                                                                                                                                                                                                                                                                                                                                                                                                                                                                                                                                                                                                                                                                                                                                                                                                                                                                                                                                                                                                                                                                                                                                                                                                                                                                                                                                                                                                                                                                                                                                                                                                                                                                                                                                                                                                                                                                                                                   | Content<br>Circle of Lebanon Site Plan<br>Scale 1:1000 AT A1 Date MAY 2024<br>HIGHGATE CEMETERY<br>PROJECT 10<br>WEST SCOTT ARCHITECTS<br>The Studio, 3A Bath Road,<br>Bedford Park W4 1LL<br>E-mail: studio@westscottarchitects.co.uk                                                                                                                                                                                                                                                                                                                                                                                                                                                                                                                                                                                                                                                                                                                                                                                                                                                                                                                                                                                                                                                                                                |          |                                                                      |
| Content<br>Circle of Lebanon Site Plan<br>Scale 1:1000 AT A1 Date MAY 2024<br>HIGHGATE CEMETERY<br>PROJECT 10<br>WEST SCOTT ARCHITECTS<br>The Studio, 3A Bath Road,<br>Bedford Park W4 1LL<br>E-mail: studio@westscottarchitects.co.uk                                                                                                                                                                                                                                                                                                                                                                                                                                                                                                                                                                                                                                                                                                                                                                                                                                                                                                                                                                                                                                                                                                                                                                                                                                                                                                                                                                                                                                                                                                                                                                                                                                                                                                                                                                                                                                                                                                                                                                                                                                                                                                                                                                                                                                                                                                                   | Content<br>Circle of Lebanon Site Plan<br>Scale 1:1000 AT A1 Date MAY 2024<br>HIGHGATE CEMETERY<br>PROJECT 10<br>VEST SCOTT ARCHITECTS<br>The Studio, 3A Bath Road,<br>Bedford Park W4 1LL<br>E-mail: studio@westscottarchitects.co.uk                                                                                                                                                                                                                                                                                                                                                                                                                                                                                                                                                                                                                                                                                                                                                                                                                                                                                                                                                                                                                                                                                                |          |                                                                      |
| Content<br>Circle of Lebanon Site Plan<br>Scale 1:1000 AT A1 Date MAY 2024<br>HIGHGATE CEMETERY<br>PROJECT 10<br>WEST SCOTT ARCHITECTS<br>The Studio, 3A Bath Road,<br>Bedford Park W4 1LL<br>E-mail: studio@westscottarchitects.co.uk                                                                                                                                                                                                                                                                                                                                                                                                                                                                                                                                                                                                                                                                                                                                                                                                                                                                                                                                                                                                                                                                                                                                                                                                                                                                                                                                                                                                                                                                                                                                                                                                                                                                                                                                                                                                                                                                                                                                                                                                                                                                                                                                                                                                                                                                                                                   | Content<br>Circle of Lebanon Site Plan<br>Scale 1:1000 AT A1 Date MAY 2024<br>HIGHGATE CEMETERY<br>PROJECT 10<br>WEST SCOTT ARCHITECTS<br>The Studio, 3A Bath Road,<br>Bedford Park W4 1LL<br>E-mail: studio@westscottarchitects.co.uk                                                                                                                                                                                                                                                                                                                                                                                                                                                                                                                                                                                                                                                                                                                                                                                                                                                                                                                                                                                                                                                                                                | [        | Drawing Number 1066-10-7-00-F                                        |
| HIGHGATE CEMETERY<br>PROJECT 10<br>WEST SCOTT ARCHITECTS<br>The Studio, 3A Bath Road, Tel 020 8995 4<br>Bedford Park W4 1LL Fax 020 8742 7<br>E-mail: studio@westscottarchitects.co.uk                                                                                                                                                                                                                                                                                                                                                                                                                                                                                                                                                                                                                                                                                                                                                                                                                                                                                                                                                                                                                                                                                                                                                                                                                                                                                                                                                                                                                                                                                                                                                                                                                                                                                                                                                                                                                                                                                                                                                                                                                                                                                                                                                                                                                                                                                                                                                                   | HIGHGATE CEMETERY<br>PROJECT 10<br>WEST SCOTT ARCHITECTS<br>The Studio, 3A Bath Road, Tel 020 8995 4<br>Bedford Park W4 1LL Fax 020 8742 7<br>E-mail: studio@westscottarchitects.co.uk                                                                                                                                                                                                                                                                                                                                                                                                                                                                                                                                                                                                                                                                                                                                                                                                                                                                                                                                                                                                                                                                                                                                                |          | Content                                                              |
| WEST SCOTT ARCHITECTS         The Studio, 3A Bath Road,         Bedford Park W4 1LL         E-mail: studio@westscottarchitects.co.uk                                                                                                                                                                                                                                                                                                                                                                                                                                                                                                                                                                                                                                                                                                                                                                                                                                                                                                                                                                                                                                                                                                                                                                                                                                                                                                                                                                                                                                                                                                                                                                                                                                                                                                                                                                                                                                                                                                                                                                                                                                                                                                                                                                                                                                                                                                                                                                                                                     | WEST SCOTT ARCHITECTS         The Studio, 3A Bath Road,         Bedford Park W4 1LL         E-mail: studio@westscottarchitects.co.uk                                                                                                                                                                                                                                                                                                                                                                                                                                                                                                                                                                                                                                                                                                                                                                                                                                                                                                                                                                                                                                                                                                                                                                                                  | 3        | Scale 1:1000 AT A1 Date MAY 202                                      |
| The Studio, 3A Bath Road,<br>Bedford Park W4 1LLTel 020 8995 4<br>Fax 020 8742 7<br>E-mail: studio@westscottarchitects.co.uk                                                                                                                                                                                                                                                                                                                                                                                                                                                                                                                                                                                                                                                                                                                                                                                                                                                                                                                                                                                                                                                                                                                                                                                                                                                                                                                                                                                                                                                                                                                                                                                                                                                                                                                                                                                                                                                                                                                                                                                                                                                                                                                                                                                                                                                                                                                                                                                                                             | The Studio, 3A Bath Road,<br>Bedford Park W4 1LLTel 020 8995 4<br>Fax 020 8742 7<br>E-mail: studio@westscottarchitects.co.uk                                                                                                                                                                                                                                                                                                                                                                                                                                                                                                                                                                                                                                                                                                                                                                                                                                                                                                                                                                                                                                                                                                                                                                                                          |          |                                                                      |
| Кеу                                                                                                                                                                                                                                                                                                                                                                                                                                                                                                                                                                                                                                                                                                                                                                                                                                                                                                                                                                                                                                                                                                                                                                                                                                                                                                                                                                                                                                                                                                                                                                                                                                                                                                                                                                                                                                                                                                                                                                                                                                                                                                                                                                                                                                                                                                                                                                                                                                                                                                                                                      | Key                                                                                                                                                                                                                                                                                                                                                                                                                                                                                                                                                                                                                                                                                                                                                                                                                                                                                                                                                                                                                                                                                                                                                                                                                                                                                                                                   | Th<br>Be | e Studio, 3A Bath Road, Tel 020 899<br>dford Park W4 1LL Fax 020 874 |
|                                                                                                                                                                                                                                                                                                                                                                                                                                                                                                                                                                                                                                                                                                                                                                                                                                                                                                                                                                                                                                                                                                                                                                                                                                                                                                                                                                                                                                                                                                                                                                                                                                                                                                                                                                                                                                                                                                                                                                                                                                                                                                                                                                                                                                                                                                                                                                                                                                                                                                                                                          |                                                                                                                                                                                                                                                                                                                                                                                                                                                                                                                                                                                                                                                                                                                                                                                                                                                                                                                                                                                                                                                                                                                                                                                                                                                                                                                                       | ł        | ζеу                                                                  |
|                                                                                                                                                                                                                                                                                                                                                                                                                                                                                                                                                                                                                                                                                                                                                                                                                                                                                                                                                                                                                                                                                                                                                                                                                                                                                                                                                                                                                                                                                                                                                                                                                                                                                                                                                                                                                                                                                                                                                                                                                                                                                                                                                                                                                                                                                                                                                                                                                                                                                                                                                          |                                                                                                                                                                                                                                                                                                                                                                                                                                                                                                                                                                                                                                                                                                                                                                                                                                                                                                                                                                                                                                                                                                                                                                                                                                                                                                                                       |          |                                                                      |
|                                                                                                                                                                                                                                                                                                                                                                                                                                                                                                                                                                                                                                                                                                                                                                                                                                                                                                                                                                                                                                                                                                                                                                                                                                                                                                                                                                                                                                                                                                                                                                                                                                                                                                                                                                                                                                                                                                                                                                                                                                                                                                                                                                                                                                                                                                                                                                                                                                                                                                                                                          |                                                                                                                                                                                                                                                                                                                                                                                                                                                                                                                                                                                                                                                                                                                                                                                                                                                                                                                                                                                                                                                                                                                                                                                                                                                                                                                                       |          |                                                                      |
|                                                                                                                                                                                                                                                                                                                                                                                                                                                                                                                                                                                                                                                                                                                                                                                                                                                                                                                                                                                                                                                                                                                                                                                                                                                                                                                                                                                                                                                                                                                                                                                                                                                                                                                                                                                                                                                                                                                                                                                                                                                                                                                                                                                                                                                                                                                                                                                                                                                                                                                                                          |                                                                                                                                                                                                                                                                                                                                                                                                                                                                                                                                                                                                                                                                                                                                                                                                                                                                                                                                                                                                                                                                                                                                                                                                                                                                                                                                       |          |                                                                      |
|                                                                                                                                                                                                                                                                                                                                                                                                                                                                                                                                                                                                                                                                                                                                                                                                                                                                                                                                                                                                                                                                                                                                                                                                                                                                                                                                                                                                                                                                                                                                                                                                                                                                                                                                                                                                                                                                                                                                                                                                                                                                                                                                                                                                                                                                                                                                                                                                                                                                                                                                                          |                                                                                                                                                                                                                                                                                                                                                                                                                                                                                                                                                                                                                                                                                                                                                                                                                                                                                                                                                                                                                                                                                                                                                                                                                                                                                                                                       |          |                                                                      |
|                                                                                                                                                                                                                                                                                                                                                                                                                                                                                                                                                                                                                                                                                                                                                                                                                                                                                                                                                                                                                                                                                                                                                                                                                                                                                                                                                                                                                                                                                                                                                                                                                                                                                                                                                                                                                                                                                                                                                                                                                                                                                                                                                                                                                                                                                                                                                                                                                                                                                                                                                          |                                                                                                                                                                                                                                                                                                                                                                                                                                                                                                                                                                                                                                                                                                                                                                                                                                                                                                                                                                                                                                                                                                                                                                                                                                                                                                                                       |          |                                                                      |