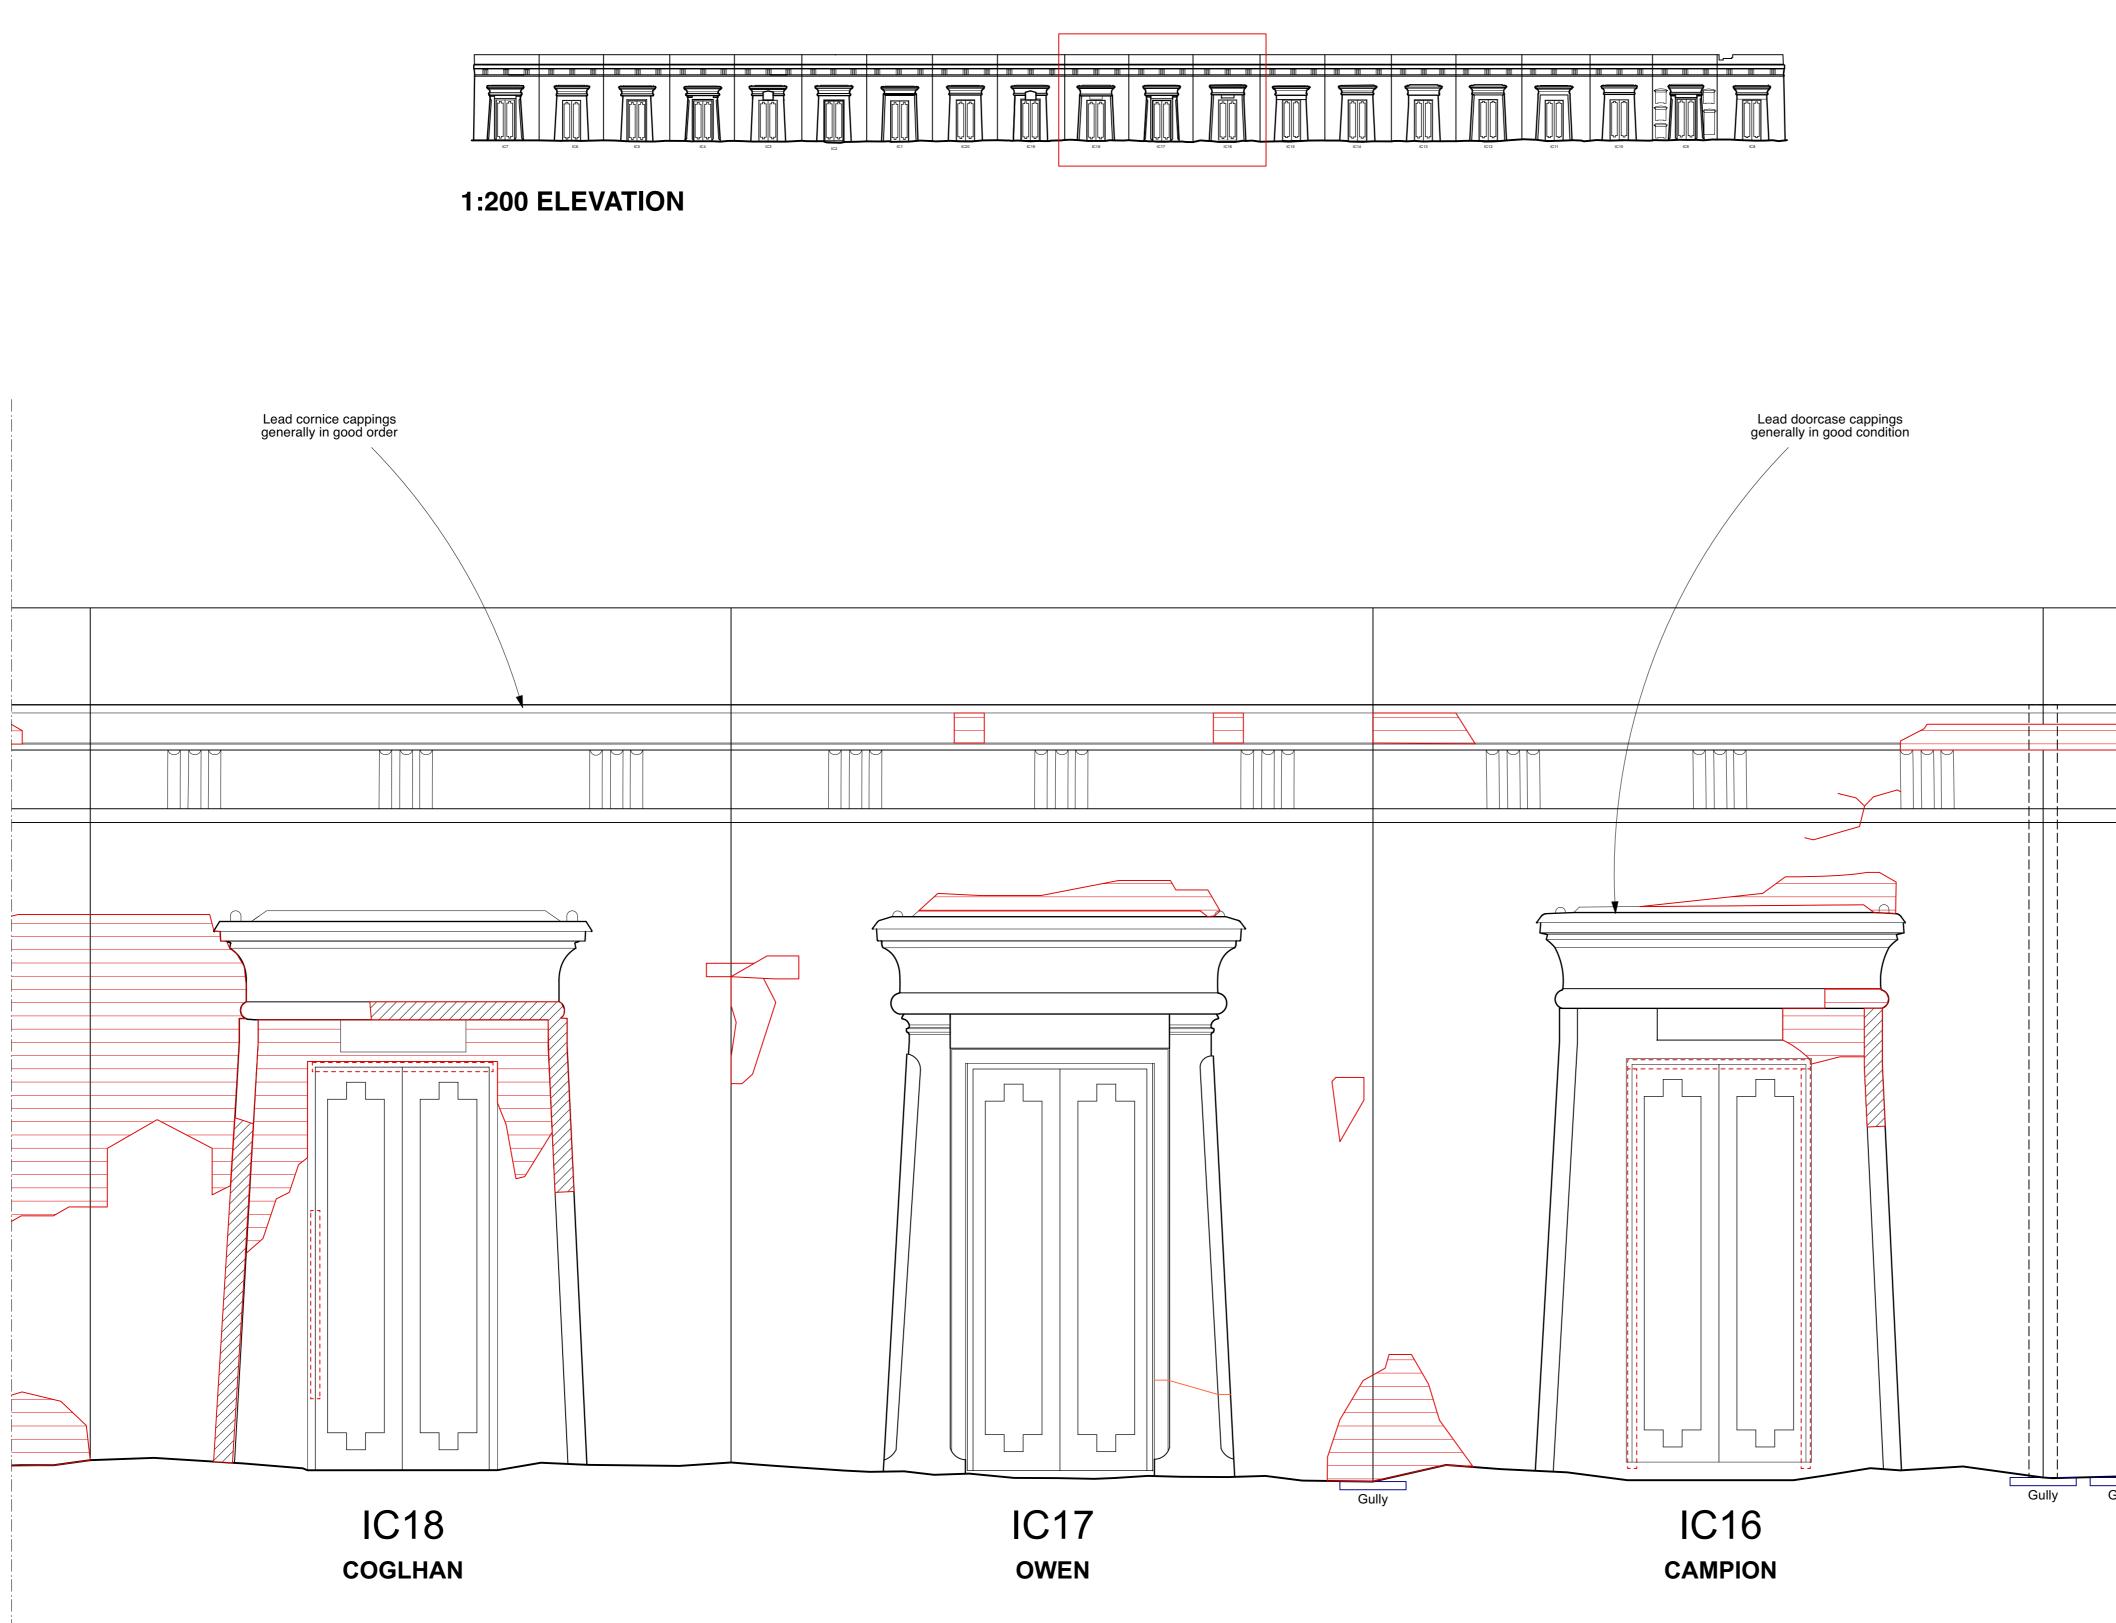

| Revisions         P1       12.07.24       First Issue         P2       10.09.24       Second Issue         Image: Second Issue       Image: Second Issue         Image: Second                                                                                                                                                                                                                                                                                                                                                                                                                                                                                                                                                                                                                                                                                                                                                                                                                                                                                                                                                                                                                                                                                                                                                                                                                                                                                                         | P1       12.07.24       First Issue         P2       10.09.24       Second Issue         Image: Second Issue       Image: Second Issue <th>No</th> <th>easured on site or referred to architect.<br/>tes</th> | No       | easured on site or referred to architect.<br>tes                     |
|----------------------------------------------------------------------------------------------------------------------------------------------------------------------------------------------------------------------------------------------------------------------------------------------------------------------------------------------------------------------------------------------------------------------------------------------------------------------------------------------------------------------------------------------------------------------------------------------------------------------------------------------------------------------------------------------------------------------------------------------------------------------------------------------------------------------------------------------------------------------------------------------------------------------------------------------------------------------------------------------------------------------------------------------------------------------------------------------------------------------------------------------------------------------------------------------------------------------------------------------------------------------------------------------------------------------------------------------------------------------------------------------------------------------------------------------------------------------------------------------------------------------------------------------------------------------------------------------------------------------------------------------------------------------------------------------------------------------------------------------------------------------------------------------------------------------------------------------------------------------------------------------------------------------------------------------------------------------------------------------------------------------------------------------------------------------------------------------------------------------------------------------------------------------------------------------------------------------------------------------------------------------------------------------------------------------------------------------------------------------------------------------------------------------------------------------------------------------------------------------------------------------------------------------------------|---------------------------------------------------------------------------------------------------------------------------------------------------------------------------------------------------------------------------------------------------------------------------------------------------------------------------------------------------------------------------------------------------------------------------------------------------------------------------------------------------------------------------------------------------------------------------------------------------------------------------------------------------------------------------------------------------------------------------------------------------------------------------------------------------------------------------------------------------------------------------------------------------------------------------------------------------------------------------------------------------------------------------------------------------------------------------------------------------------------------------------------------------------------------------------------------------------------------------------------------------------------------------------------------------------------------------------------|----------|----------------------------------------------------------------------|
| P1       12.07.24       First Issue         P2       10.09.24       Second Issue         Image: Second Issue       Image: Second Issue <th>P1       12.07.24       First Issue         P2       10.09.24       Second Issue         Image: Second Issue       Image: Second Issue<th></th><th></th></th> | P1       12.07.24       First Issue         P2       10.09.24       Second Issue         Image: Second Issue       Image: Second Issue <th></th> <th></th>                                                    |          |                                                                      |
| P1       12.07.24       First Issue         P2       10.09.24       Second Issue         Image: Second Issue       Image: Second Issue <td>P1       12.07.24       First Issue         P2       10.09.24       Second Issue         Image: Second Issue       Image: Second Issue<td></td><td></td></td> | P1       12.07.24       First Issue         P2       10.09.24       Second Issue         Image: Second Issue       Image: Second Issue <td></td> <td></td>                                                    |          |                                                                      |
| P1       12.07.24       First Issue         P2       10.09.24       Second Issue         Image: Second Issue       Image: Second Issue <td>P1       12.07.24       First Issue         P2       10.09.24       Second Issue         Image: Second Issue       Image: Second Issue<td></td><td></td></td> | P1       12.07.24       First Issue         P2       10.09.24       Second Issue         Image: Second Issue       Image: Second Issue <td></td> <td></td>                                                    |          |                                                                      |
| P1       12.07.24       First Issue         P2       10.09.24       Second Issue         Image: Second Issue       Image: Second Issue <td>P1       12.07.24       First Issue         P2       10.09.24       Second Issue         Image: Second Issue       Image: Second Issue<td></td><td></td></td> | P1       12.07.24       First Issue         P2       10.09.24       Second Issue         Image: Second Issue       Image: Second Issue <td></td> <td></td>                                                    |          |                                                                      |
| P1       12.07.24       First Issue         P2       10.09.24       Second Issue         Image: Second Issue       Image: Second Issue <td>P1       12.07.24       First Issue         P2       10.09.24       Second Issue         Image: Second Issue       Image: Second Issue<td></td><td></td></td> | P1       12.07.24       First Issue         P2       10.09.24       Second Issue         Image: Second Issue       Image: Second Issue <td></td> <td></td>                                                    |          |                                                                      |
| P1       12.07.24       First Issue         P2       10.09.24       Second Issue         Image: Second Issue       Image: Second Issue <td>P1       12.07.24       First Issue         P2       10.09.24       Second Issue         Image: Second Issue       Image: Second Issue<td></td><td></td></td> | P1       12.07.24       First Issue         P2       10.09.24       Second Issue         Image: Second Issue       Image: Second Issue <td></td> <td></td>                                                    |          |                                                                      |
| P1       12.07.24       First Issue         P2       10.09.24       Second Issue         Image: Second Issue       Image: Second Issue <td>P1       12.07.24       First Issue         P2       10.09.24       Second Issue         Image: Second Issue       Image: Second Issue<td></td><td></td></td> | P1       12.07.24       First Issue         P2       10.09.24       Second Issue         Image: Second Issue       Image: Second Issue <td></td> <td></td>                                                    |          |                                                                      |
| Drawing Number 1066-10-7-00-P2<br>Content<br>Circle of Lebanon Site Plan<br>Scale 1:1000 AT A1 Date MAY 2024<br>HIGHGATE CEMETERY<br>PROJECT 10                                                                                                                                                                                                                                                                                                                                                                                                                                                                                                                                                                                                                                                                                                                                                                                                                                                                                                                                                                                                                                                                                                                                                                                                                                                                                                                                                                                                                                                                                                                                                                                                                                                                                                                                                                                                                                                                                                                                                                                                                                                                                                                                                                                                                                                                                                                                                                                                          | Drawing Number 1066-10-7-00-P2<br>Content<br>Circle of Lebanon Site Plan<br>Scale 1:1000 AT A1 Date MAY 2024<br>HIGHGATE CEMETERY<br>PROJECT 10<br>WEST SCOTT ARCHITECTS<br>The Studio, 3A Bath Road,<br>Bedford Park W4 1LL<br>E-mail: studio@westscottarchitects.co.uk                                                                                                                                                                                                                                                                                                                                                                                                                                                                                                                                                                                                                                                                                                                                                                                                                                                                                                                                                                                                                                                              | P1       | 12.07.24 First Issue                                                 |
| Content<br>Circle of Lebanon Site Plan<br>Scale 1:1000 AT A1 Date MAY 2024<br>HIGHGATE CEMETERY<br>PROJECT 10<br>WEST SCOTT ARCHITECTS<br>The Studio, 3A Bath Road,<br>Bedford Park W4 1LL<br>E-mail: studio@westscottarchitects.co.uk                                                                                                                                                                                                                                                                                                                                                                                                                                                                                                                                                                                                                                                                                                                                                                                                                                                                                                                                                                                                                                                                                                                                                                                                                                                                                                                                                                                                                                                                                                                                                                                                                                                                                                                                                                                                                                                                                                                                                                                                                                                                                                                                                                                                                                                                                                                   | Content<br>Circle of Lebanon Site Plan<br>Scale 1:1000 AT A1 Date MAY 2024<br>HIGHGATE CEMETERY<br>PROJECT 10<br>WEST SCOTT ARCHITECTS<br>The Studio, 3A Bath Road,<br>Bedford Park W4 1LL<br>E-mail: studio@westscottarchitects.co.uk                                                                                                                                                                                                                                                                                                                                                                                                                                                                                                                                                                                                                                                                                                                                                                                                                                                                                                                                                                                                                                                                                                |          |                                                                      |
| Content<br>Circle of Lebanon Site Plan<br>Scale 1:1000 AT A1 Date MAY 2024<br>HIGHGATE CEMETERY<br>PROJECT 10<br>WEST SCOTT ARCHITECTS<br>The Studio, 3A Bath Road,<br>Bedford Park W4 1LL<br>E-mail: studio@westscottarchitects.co.uk                                                                                                                                                                                                                                                                                                                                                                                                                                                                                                                                                                                                                                                                                                                                                                                                                                                                                                                                                                                                                                                                                                                                                                                                                                                                                                                                                                                                                                                                                                                                                                                                                                                                                                                                                                                                                                                                                                                                                                                                                                                                                                                                                                                                                                                                                                                   | Content<br>Circle of Lebanon Site Plan<br>Scale 1:1000 AT A1 Date MAY 2024<br>HIGHGATE CEMETERY<br>PROJECT 10<br>WEST SCOTT ARCHITECTS<br>The Studio, 3A Bath Road,<br>Bedford Park W4 1LL<br>E-mail: studio@westscottarchitects.co.uk                                                                                                                                                                                                                                                                                                                                                                                                                                                                                                                                                                                                                                                                                                                                                                                                                                                                                                                                                                                                                                                                                                |          |                                                                      |
| Content<br>Circle of Lebanon Site Plan<br>Scale 1:1000 AT A1 Date MAY 2024<br>HIGHGATE CEMETERY<br>PROJECT 10<br>WEST SCOTT ARCHITECTS<br>The Studio, 3A Bath Road,<br>Bedford Park W4 1LL<br>E-mail: studio@westscottarchitects.co.uk                                                                                                                                                                                                                                                                                                                                                                                                                                                                                                                                                                                                                                                                                                                                                                                                                                                                                                                                                                                                                                                                                                                                                                                                                                                                                                                                                                                                                                                                                                                                                                                                                                                                                                                                                                                                                                                                                                                                                                                                                                                                                                                                                                                                                                                                                                                   | Content<br>Circle of Lebanon Site Plan<br>Scale 1:1000 AT A1 Date MAY 2024<br>HIGHGATE CEMETERY<br>PROJECT 10<br>WEST SCOTT ARCHITECTS<br>The Studio, 3A Bath Road,<br>Bedford Park W4 1LL<br>E-mail: studio@westscottarchitects.co.uk                                                                                                                                                                                                                                                                                                                                                                                                                                                                                                                                                                                                                                                                                                                                                                                                                                                                                                                                                                                                                                                                                                |          |                                                                      |
| Content<br>Circle of Lebanon Site Plan<br>Scale 1:1000 AT A1 Date MAY 2024<br>HIGHGATE CEMETERY<br>PROJECT 10<br>WEST SCOTT ARCHITECTS<br>The Studio, 3A Bath Road,<br>Bedford Park W4 1LL<br>E-mail: studio@westscottarchitects.co.uk                                                                                                                                                                                                                                                                                                                                                                                                                                                                                                                                                                                                                                                                                                                                                                                                                                                                                                                                                                                                                                                                                                                                                                                                                                                                                                                                                                                                                                                                                                                                                                                                                                                                                                                                                                                                                                                                                                                                                                                                                                                                                                                                                                                                                                                                                                                   | Content<br>Circle of Lebanon Site Plan<br>Scale 1:1000 AT A1 Date MAY 2024<br>HIGHGATE CEMETERY<br>PROJECT 10<br>WEST SCOTT ARCHITECTS<br>The Studio, 3A Bath Road,<br>Bedford Park W4 1LL<br>E-mail: studio@westscottarchitects.co.uk                                                                                                                                                                                                                                                                                                                                                                                                                                                                                                                                                                                                                                                                                                                                                                                                                                                                                                                                                                                                                                                                                                |          |                                                                      |
| Content<br>Circle of Lebanon Site Plan<br>Scale 1:1000 AT A1 Date MAY 2024<br>HIGHGATE CEMETERY<br>PROJECT 10<br>WEST SCOTT ARCHITECTS<br>The Studio, 3A Bath Road,<br>Bedford Park W4 1LL<br>E-mail: studio@westscottarchitects.co.uk                                                                                                                                                                                                                                                                                                                                                                                                                                                                                                                                                                                                                                                                                                                                                                                                                                                                                                                                                                                                                                                                                                                                                                                                                                                                                                                                                                                                                                                                                                                                                                                                                                                                                                                                                                                                                                                                                                                                                                                                                                                                                                                                                                                                                                                                                                                   | Content<br>Circle of Lebanon Site Plan<br>Scale 1:1000 AT A1 Date MAY 2024<br>HIGHGATE CEMETERY<br>PROJECT 10<br>WEST SCOTT ARCHITECTS<br>The Studio, 3A Bath Road,<br>Bedford Park W4 1LL<br>E-mail: studio@westscottarchitects.co.uk                                                                                                                                                                                                                                                                                                                                                                                                                                                                                                                                                                                                                                                                                                                                                                                                                                                                                                                                                                                                                                                                                                |          |                                                                      |
| Content<br>Circle of Lebanon Site Plan<br>Scale 1:1000 AT A1 Date MAY 2024<br>HIGHGATE CEMETERY<br>PROJECT 10<br>WEST SCOTT ARCHITECTS<br>The Studio, 3A Bath Road,<br>Bedford Park W4 1LL<br>E-mail: studio@westscottarchitects.co.uk                                                                                                                                                                                                                                                                                                                                                                                                                                                                                                                                                                                                                                                                                                                                                                                                                                                                                                                                                                                                                                                                                                                                                                                                                                                                                                                                                                                                                                                                                                                                                                                                                                                                                                                                                                                                                                                                                                                                                                                                                                                                                                                                                                                                                                                                                                                   | Content<br>Circle of Lebanon Site Plan<br>Scale 1:1000 AT A1 Date MAY 2024<br>HIGHGATE CEMETERY<br>PROJECT 10<br>WEST SCOTT ARCHITECTS<br>The Studio, 3A Bath Road,<br>Bedford Park W4 1LL<br>E-mail: studio@westscottarchitects.co.uk                                                                                                                                                                                                                                                                                                                                                                                                                                                                                                                                                                                                                                                                                                                                                                                                                                                                                                                                                                                                                                                                                                |          |                                                                      |
| Content<br>Circle of Lebanon Site Plan<br>Scale 1:1000 AT A1 Date MAY 2024<br>HIGHGATE CEMETERY<br>PROJECT 10<br>WEST SCOTT ARCHITECTS<br>The Studio, 3A Bath Road,<br>Bedford Park W4 1LL<br>E-mail: studio@westscottarchitects.co.uk                                                                                                                                                                                                                                                                                                                                                                                                                                                                                                                                                                                                                                                                                                                                                                                                                                                                                                                                                                                                                                                                                                                                                                                                                                                                                                                                                                                                                                                                                                                                                                                                                                                                                                                                                                                                                                                                                                                                                                                                                                                                                                                                                                                                                                                                                                                   | Content<br>Circle of Lebanon Site Plan<br>Scale 1:1000 AT A1 Date MAY 2024<br>HIGHGATE CEMETERY<br>PROJECT 10<br>VEST SCOTT ARCHITECTS<br>The Studio, 3A Bath Road,<br>Bedford Park W4 1LL<br>E-mail: studio@westscottarchitects.co.uk                                                                                                                                                                                                                                                                                                                                                                                                                                                                                                                                                                                                                                                                                                                                                                                                                                                                                                                                                                                                                                                                                                |          |                                                                      |
| Content<br>Circle of Lebanon Site Plan<br>Scale 1:1000 AT A1 Date MAY 2024<br>HIGHGATE CEMETERY<br>PROJECT 10<br>WEST SCOTT ARCHITECTS<br>The Studio, 3A Bath Road,<br>Bedford Park W4 1LL<br>E-mail: studio@westscottarchitects.co.uk                                                                                                                                                                                                                                                                                                                                                                                                                                                                                                                                                                                                                                                                                                                                                                                                                                                                                                                                                                                                                                                                                                                                                                                                                                                                                                                                                                                                                                                                                                                                                                                                                                                                                                                                                                                                                                                                                                                                                                                                                                                                                                                                                                                                                                                                                                                   | Content<br>Circle of Lebanon Site Plan<br>Scale 1:1000 AT A1 Date MAY 2024<br>HIGHGATE CEMETERY<br>PROJECT 10<br>WEST SCOTT ARCHITECTS<br>The Studio, 3A Bath Road,<br>Bedford Park W4 1LL<br>E-mail: studio@westscottarchitects.co.uk                                                                                                                                                                                                                                                                                                                                                                                                                                                                                                                                                                                                                                                                                                                                                                                                                                                                                                                                                                                                                                                                                                | [        | Drawing Number 1066-10-7-00-F                                        |
| HIGHGATE CEMETERY<br>PROJECT 10<br>WEST SCOTT ARCHITECTS<br>The Studio, 3A Bath Road, Tel 020 8995 4<br>Bedford Park W4 1LL Fax 020 8742 7<br>E-mail: studio@westscottarchitects.co.uk                                                                                                                                                                                                                                                                                                                                                                                                                                                                                                                                                                                                                                                                                                                                                                                                                                                                                                                                                                                                                                                                                                                                                                                                                                                                                                                                                                                                                                                                                                                                                                                                                                                                                                                                                                                                                                                                                                                                                                                                                                                                                                                                                                                                                                                                                                                                                                   | HIGHGATE CEMETERY<br>PROJECT 10<br>WEST SCOTT ARCHITECTS<br>The Studio, 3A Bath Road, Tel 020 8995 4<br>Bedford Park W4 1LL Fax 020 8742 7<br>E-mail: studio@westscottarchitects.co.uk                                                                                                                                                                                                                                                                                                                                                                                                                                                                                                                                                                                                                                                                                                                                                                                                                                                                                                                                                                                                                                                                                                                                                |          | Content                                                              |
| WEST SCOTT ARCHITECTS         The Studio, 3A Bath Road,         Bedford Park W4 1LL         E-mail: studio@westscottarchitects.co.uk                                                                                                                                                                                                                                                                                                                                                                                                                                                                                                                                                                                                                                                                                                                                                                                                                                                                                                                                                                                                                                                                                                                                                                                                                                                                                                                                                                                                                                                                                                                                                                                                                                                                                                                                                                                                                                                                                                                                                                                                                                                                                                                                                                                                                                                                                                                                                                                                                     | WEST SCOTT ARCHITECTS         The Studio, 3A Bath Road,         Bedford Park W4 1LL         E-mail: studio@westscottarchitects.co.uk                                                                                                                                                                                                                                                                                                                                                                                                                                                                                                                                                                                                                                                                                                                                                                                                                                                                                                                                                                                                                                                                                                                                                                                                  | 3        | Scale 1:1000 AT A1 Date MAY 202                                      |
| The Studio, 3A Bath Road,<br>Bedford Park W4 1LLTel 020 8995 4<br>Fax 020 8742 7<br>E-mail: studio@westscottarchitects.co.uk                                                                                                                                                                                                                                                                                                                                                                                                                                                                                                                                                                                                                                                                                                                                                                                                                                                                                                                                                                                                                                                                                                                                                                                                                                                                                                                                                                                                                                                                                                                                                                                                                                                                                                                                                                                                                                                                                                                                                                                                                                                                                                                                                                                                                                                                                                                                                                                                                             | The Studio, 3A Bath Road,<br>Bedford Park W4 1LLTel 020 8995 4<br>Fax 020 8742 7<br>E-mail: studio@westscottarchitects.co.uk                                                                                                                                                                                                                                                                                                                                                                                                                                                                                                                                                                                                                                                                                                                                                                                                                                                                                                                                                                                                                                                                                                                                                                                                          |          |                                                                      |
| Кеу                                                                                                                                                                                                                                                                                                                                                                                                                                                                                                                                                                                                                                                                                                                                                                                                                                                                                                                                                                                                                                                                                                                                                                                                                                                                                                                                                                                                                                                                                                                                                                                                                                                                                                                                                                                                                                                                                                                                                                                                                                                                                                                                                                                                                                                                                                                                                                                                                                                                                                                                                      | Key                                                                                                                                                                                                                                                                                                                                                                                                                                                                                                                                                                                                                                                                                                                                                                                                                                                                                                                                                                                                                                                                                                                                                                                                                                                                                                                                   | Th<br>Be | e Studio, 3A Bath Road, Tel 020 899<br>dford Park W4 1LL Fax 020 874 |
|                                                                                                                                                                                                                                                                                                                                                                                                                                                                                                                                                                                                                                                                                                                                                                                                                                                                                                                                                                                                                                                                                                                                                                                                                                                                                                                                                                                                                                                                                                                                                                                                                                                                                                                                                                                                                                                                                                                                                                                                                                                                                                                                                                                                                                                                                                                                                                                                                                                                                                                                                          |                                                                                                                                                                                                                                                                                                                                                                                                                                                                                                                                                                                                                                                                                                                                                                                                                                                                                                                                                                                                                                                                                                                                                                                                                                                                                                                                       | ł        | ζеу                                                                  |
|                                                                                                                                                                                                                                                                                                                                                                                                                                                                                                                                                                                                                                                                                                                                                                                                                                                                                                                                                                                                                                                                                                                                                                                                                                                                                                                                                                                                                                                                                                                                                                                                                                                                                                                                                                                                                                                                                                                                                                                                                                                                                                                                                                                                                                                                                                                                                                                                                                                                                                                                                          |                                                                                                                                                                                                                                                                                                                                                                                                                                                                                                                                                                                                                                                                                                                                                                                                                                                                                                                                                                                                                                                                                                                                                                                                                                                                                                                                       |          |                                                                      |
|                                                                                                                                                                                                                                                                                                                                                                                                                                                                                                                                                                                                                                                                                                                                                                                                                                                                                                                                                                                                                                                                                                                                                                                                                                                                                                                                                                                                                                                                                                                                                                                                                                                                                                                                                                                                                                                                                                                                                                                                                                                                                                                                                                                                                                                                                                                                                                                                                                                                                                                                                          |                                                                                                                                                                                                                                                                                                                                                                                                                                                                                                                                                                                                                                                                                                                                                                                                                                                                                                                                                                                                                                                                                                                                                                                                                                                                                                                                       |          |                                                                      |
|                                                                                                                                                                                                                                                                                                                                                                                                                                                                                                                                                                                                                                                                                                                                                                                                                                                                                                                                                                                                                                                                                                                                                                                                                                                                                                                                                                                                                                                                                                                                                                                                                                                                                                                                                                                                                                                                                                                                                                                                                                                                                                                                                                                                                                                                                                                                                                                                                                                                                                                                                          |                                                                                                                                                                                                                                                                                                                                                                                                                                                                                                                                                                                                                                                                                                                                                                                                                                                                                                                                                                                                                                                                                                                                                                                                                                                                                                                                       |          |                                                                      |
|                                                                                                                                                                                                                                                                                                                                                                                                                                                                                                                                                                                                                                                                                                                                                                                                                                                                                                                                                                                                                                                                                                                                                                                                                                                                                                                                                                                                                                                                                                                                                                                                                                                                                                                                                                                                                                                                                                                                                                                                                                                                                                                                                                                                                                                                                                                                                                                                                                                                                                                                                          |                                                                                                                                                                                                                                                                                                                                                                                                                                                                                                                                                                                                                                                                                                                                                                                                                                                                                                                                                                                                                                                                                                                                                                                                                                                                                                                                       |          |                                                                      |
|                                                                                                                                                                                                                                                                                                                                                                                                                                                                                                                                                                                                                                                                                                                                                                                                                                                                                                                                                                                                                                                                                                                                                                                                                                                                                                                                                                                                                                                                                                                                                                                                                                                                                                                                                                                                                                                                                                                                                                                                                                                                                                                                                                                                                                                                                                                                                                                                                                                                                                                                                          |                                                                                                                                                                                                                                                                                                                                                                                                                                                                                                                                                                                                                                                                                                                                                                                                                                                                                                                                                                                                                                                                                                                                                                                                                                                                                                                                       |          |                                                                      |