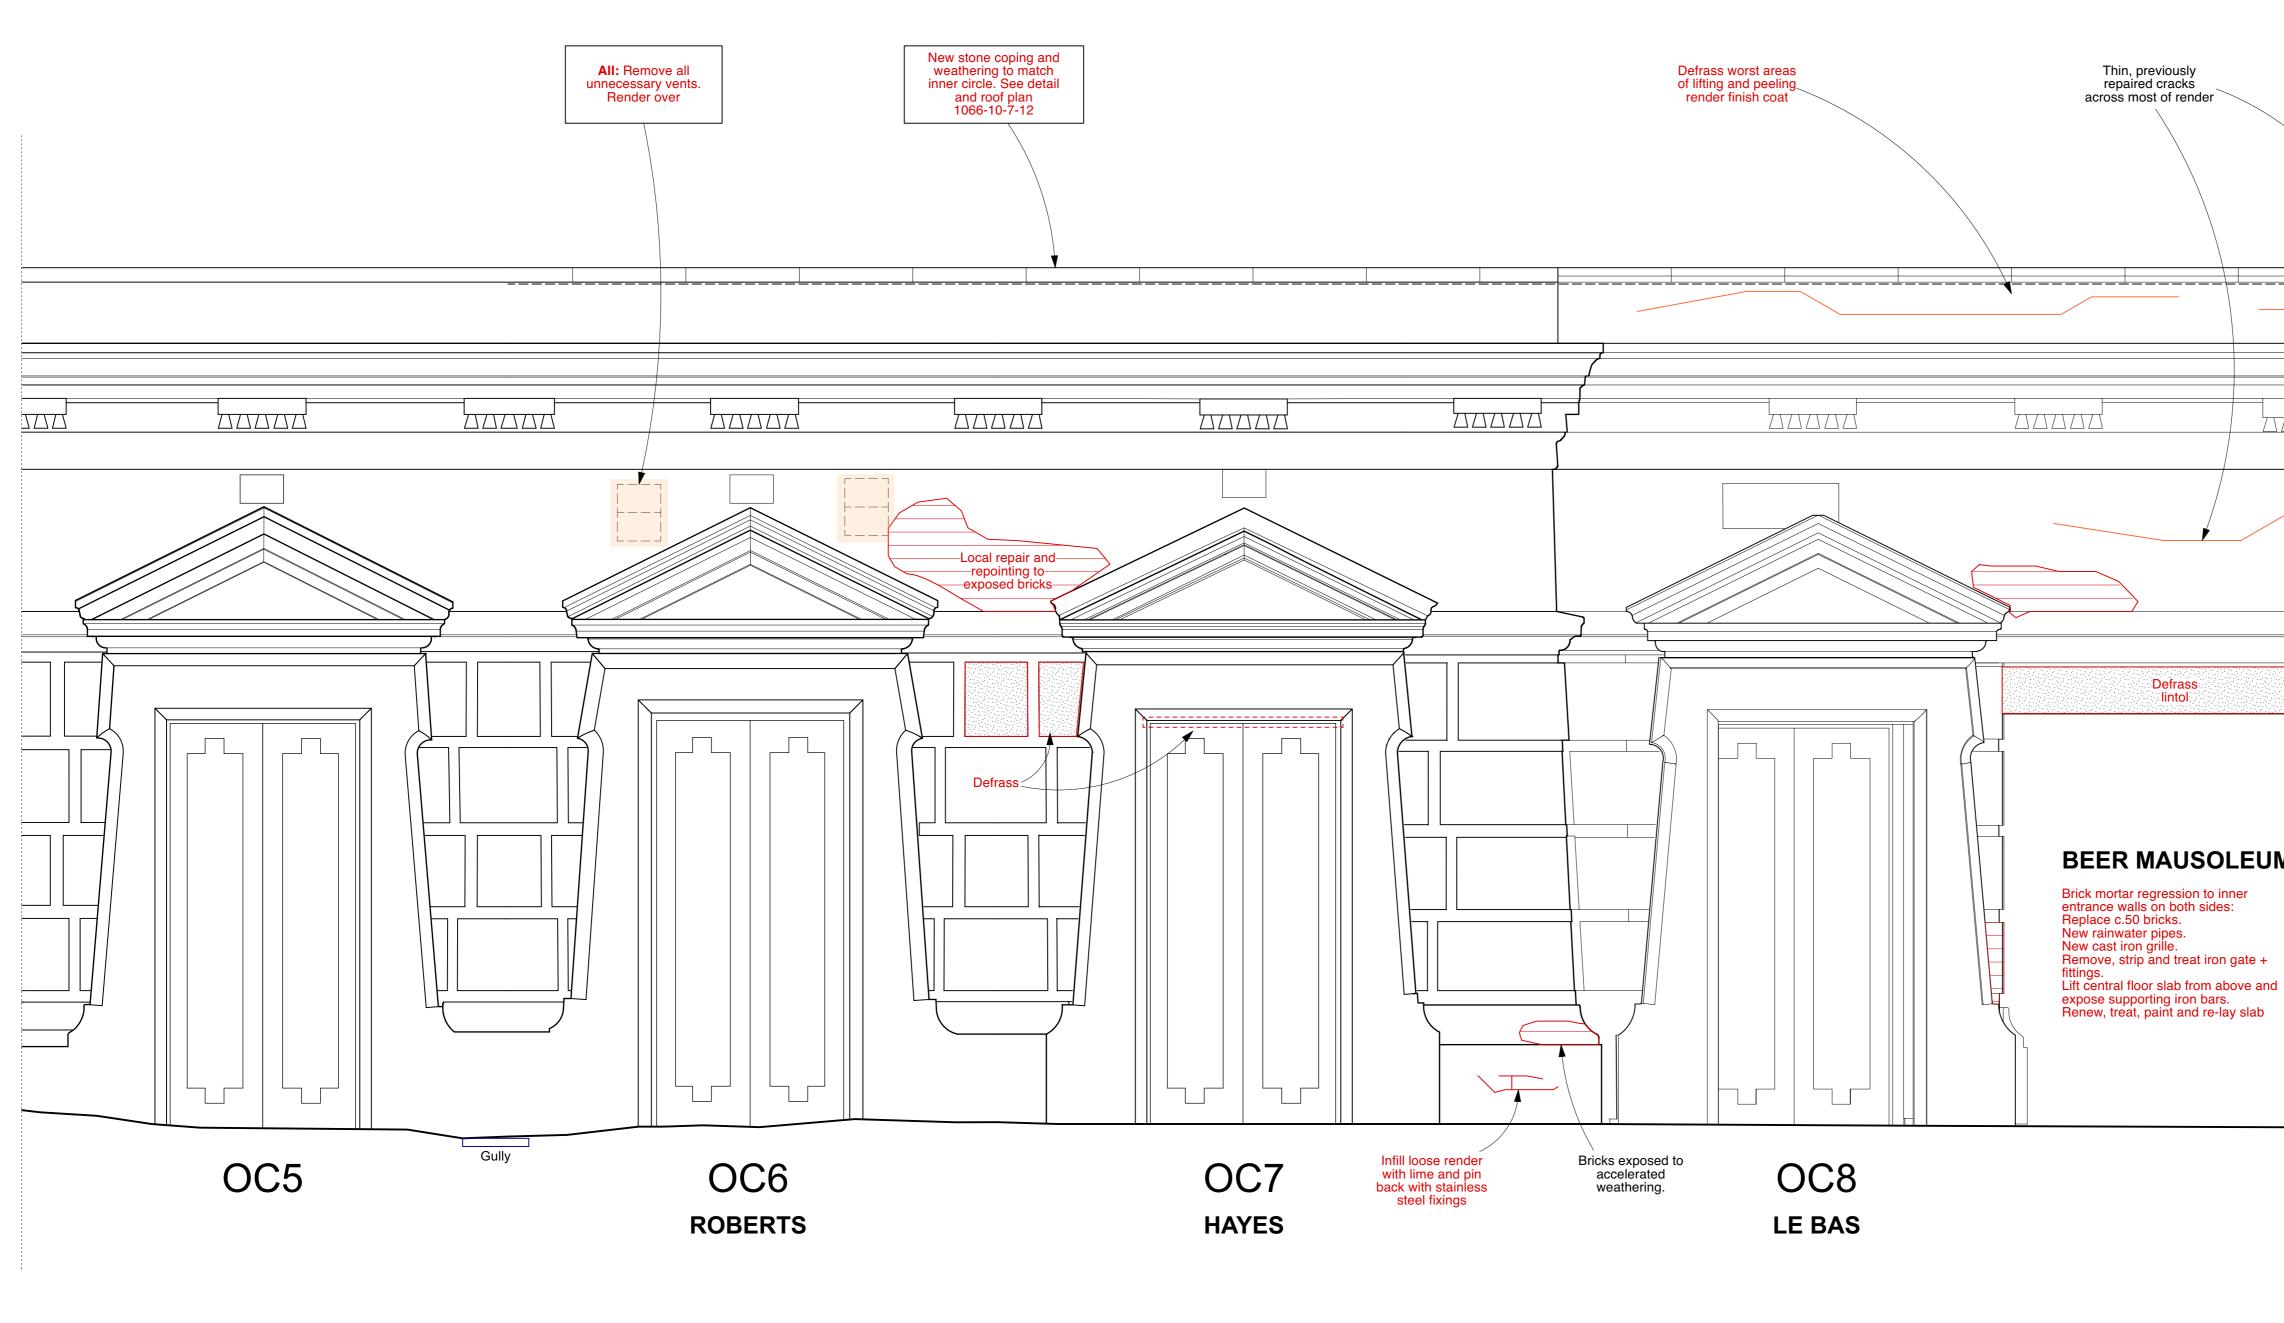

EST SCOTT ARCHITECTSThe Studio, 3A Bath Road,Bedford Park W4 1LLFax 020 8742 7186              |
| E-mail: studio@westscottarchitects.co.uk<br>Key                                                 |
|                                                                                                 |
|                                                                                                 |
|                                                                                                 |
|                                                                                                 |
|                                                                                                 |
|                                                                                                 |





# 

All doors: Frames are to be reviewed and any defective sections repaired. All to be painted in-situ with 2-pack epoxi paint. Doors to remain unpainted. Locks to be reviewed and repaired. Gates to be prepared and redecorated as frames

|                                                                                                                                                                                                                                                                                                                                                                                                   |        |    | DO NOT SCALE FROM THIS DRAWING.<br>All critical dimensions not noted are to be<br>measured on site or referred to architect.<br>Notes