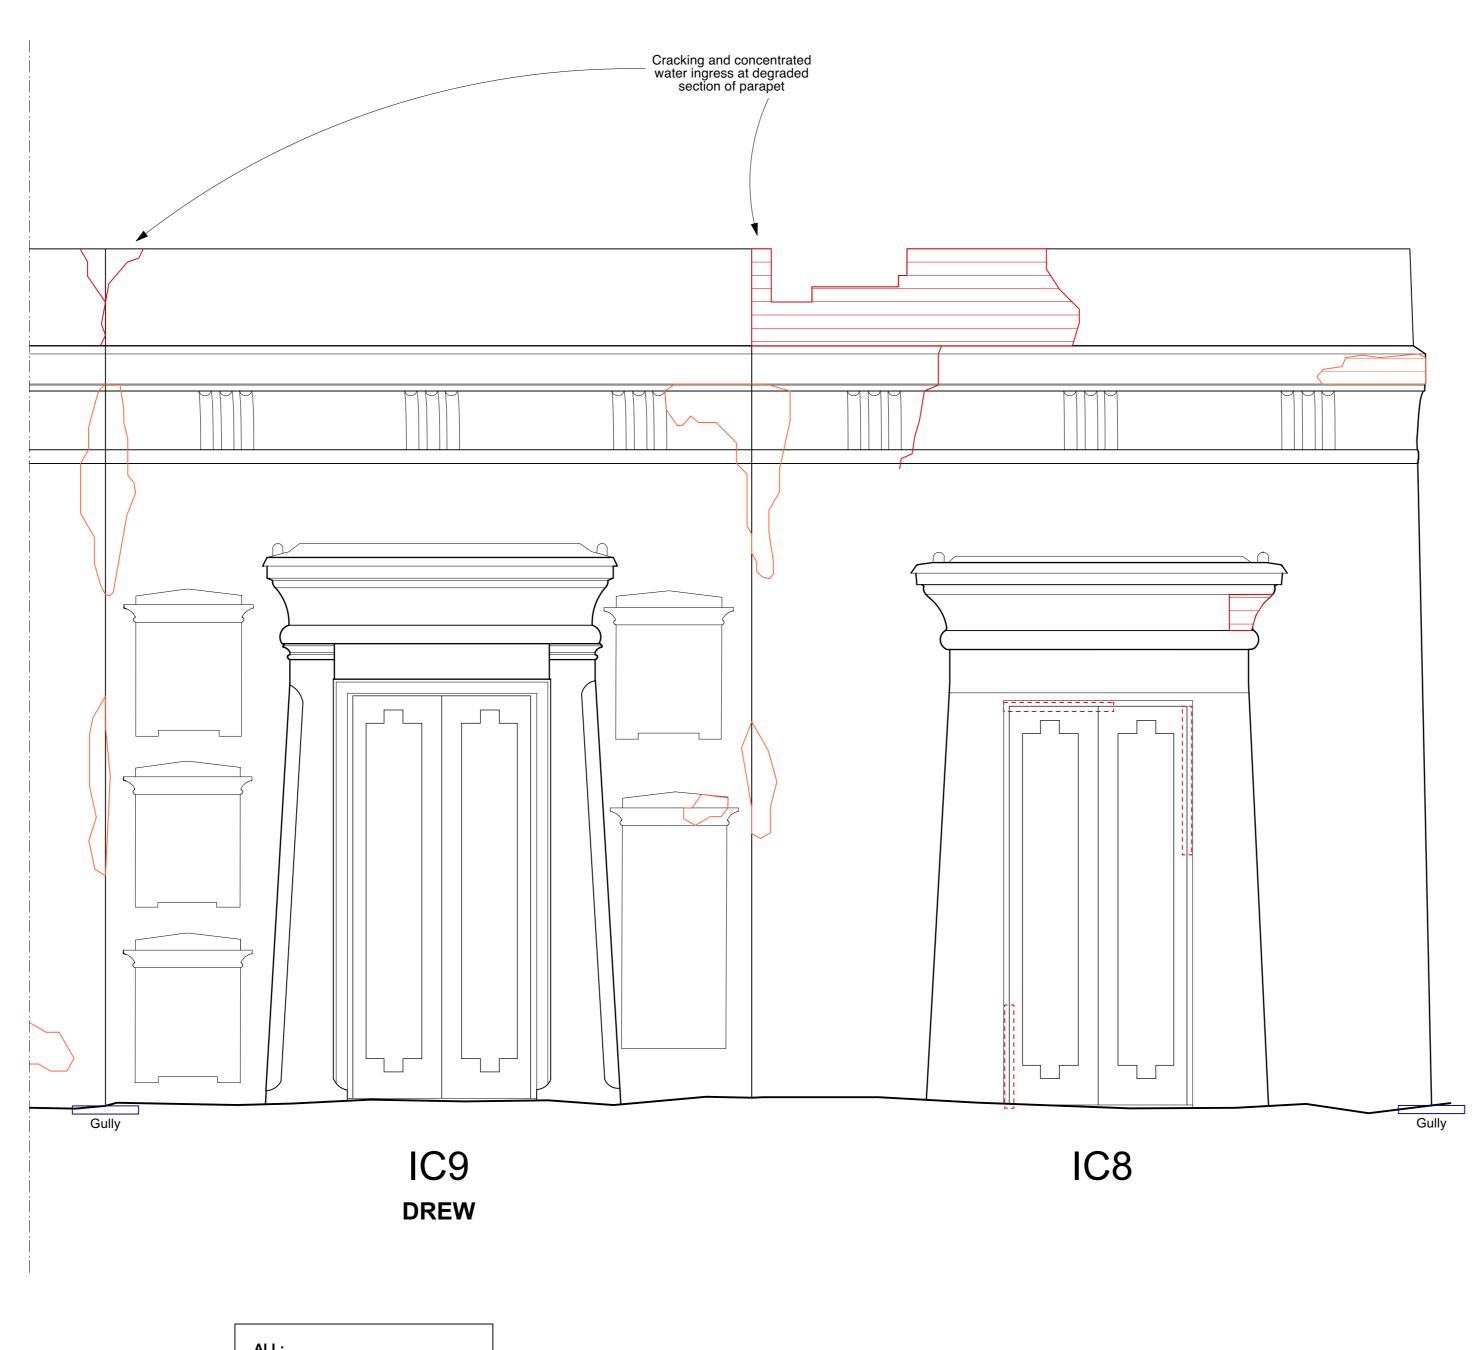

| Revisions         P1       12.07.24       First Issue         P2       10.09.24       Second Issue         Image: Second Issue       Image: Second Issue         Image: Second                                                                                                                                                                                                                                                                                                                                                                                                                                                                                                                                                                                                                                                                                                                                                                                                                                                                                                                                                                                                                                                                                                                                                                                                                                                                                                         | P1       12.07.24       First Issue         P2       10.09.24       Second Issue         Image: Second Issue       Image: Second Issue <th>No</th> <th>easured on site or referred to architect.<br/>tes</th> | No       | easured on site or referred to architect.<br>tes                     |
|----------------------------------------------------------------------------------------------------------------------------------------------------------------------------------------------------------------------------------------------------------------------------------------------------------------------------------------------------------------------------------------------------------------------------------------------------------------------------------------------------------------------------------------------------------------------------------------------------------------------------------------------------------------------------------------------------------------------------------------------------------------------------------------------------------------------------------------------------------------------------------------------------------------------------------------------------------------------------------------------------------------------------------------------------------------------------------------------------------------------------------------------------------------------------------------------------------------------------------------------------------------------------------------------------------------------------------------------------------------------------------------------------------------------------------------------------------------------------------------------------------------------------------------------------------------------------------------------------------------------------------------------------------------------------------------------------------------------------------------------------------------------------------------------------------------------------------------------------------------------------------------------------------------------------------------------------------------------------------------------------------------------------------------------------------------------------------------------------------------------------------------------------------------------------------------------------------------------------------------------------------------------------------------------------------------------------------------------------------------------------------------------------------------------------------------------------------------------------------------------------------------------------------------------------------|---------------------------------------------------------------------------------------------------------------------------------------------------------------------------------------------------------------------------------------------------------------------------------------------------------------------------------------------------------------------------------------------------------------------------------------------------------------------------------------------------------------------------------------------------------------------------------------------------------------------------------------------------------------------------------------------------------------------------------------------------------------------------------------------------------------------------------------------------------------------------------------------------------------------------------------------------------------------------------------------------------------------------------------------------------------------------------------------------------------------------------------------------------------------------------------------------------------------------------------------------------------------------------------------------------------------------------------|----------|----------------------------------------------------------------------|
| P1       12.07.24       First Issue         P2       10.09.24       Second Issue         Image: Second Issue       Image: Second Issue <th>P1       12.07.24       First Issue         P2       10.09.24       Second Issue         Image: Second Issue       Image: Second Issue<th></th><th></th></th> | P1       12.07.24       First Issue         P2       10.09.24       Second Issue         Image: Second Issue       Image: Second Issue <th></th> <th></th>                                                    |          |                                                                      |
| P1       12.07.24       First Issue         P2       10.09.24       Second Issue         Image: Second Issue       Image: Second Issue <td>P1       12.07.24       First Issue         P2       10.09.24       Second Issue         Image: Second Issue       Image: Second Issue<td></td><td></td></td> | P1       12.07.24       First Issue         P2       10.09.24       Second Issue         Image: Second Issue       Image: Second Issue <td></td> <td></td>                                                    |          |                                                                      |
| P1       12.07.24       First Issue         P2       10.09.24       Second Issue         Image: Second Issue       Image: Second Issue <td>P1       12.07.24       First Issue         P2       10.09.24       Second Issue         Image: Second Issue       Image: Second Issue<td></td><td></td></td> | P1       12.07.24       First Issue         P2       10.09.24       Second Issue         Image: Second Issue       Image: Second Issue <td></td> <td></td>                                                    |          |                                                                      |
| P1       12.07.24       First Issue         P2       10.09.24       Second Issue         Image: Second Issue       Image: Second Issue <td>P1       12.07.24       First Issue         P2       10.09.24       Second Issue         Image: Second Issue       Image: Second Issue<td></td><td></td></td> | P1       12.07.24       First Issue         P2       10.09.24       Second Issue         Image: Second Issue       Image: Second Issue <td></td> <td></td>                                                    |          |                                                                      |
| P1       12.07.24       First Issue         P2       10.09.24       Second Issue         Image: Second Issue       Image: Second Issue <td>P1       12.07.24       First Issue         P2       10.09.24       Second Issue         Image: Second Issue       Image: Second Issue<td></td><td></td></td> | P1       12.07.24       First Issue         P2       10.09.24       Second Issue         Image: Second Issue       Image: Second Issue <td></td> <td></td>                                                    |          |                                                                      |
| P1       12.07.24       First Issue         P2       10.09.24       Second Issue         Image: Second Issue       Image: Second Issue <td>P1       12.07.24       First Issue         P2       10.09.24       Second Issue         Image: Second Issue       Image: Second Issue<td></td><td></td></td> | P1       12.07.24       First Issue         P2       10.09.24       Second Issue         Image: Second Issue       Image: Second Issue <td></td> <td></td>                                                    |          |                                                                      |
| P1       12.07.24       First Issue         P2       10.09.24       Second Issue         Image: Second Issue       Image: Second Issue <td>P1       12.07.24       First Issue         P2       10.09.24       Second Issue         Image: Second Issue       Image: Second Issue<td></td><td></td></td> | P1       12.07.24       First Issue         P2       10.09.24       Second Issue         Image: Second Issue       Image: Second Issue <td></td> <td></td>                                                    |          |                                                                      |
| Drawing Number 1066-10-7-00-P2<br>Content<br>Circle of Lebanon Site Plan<br>Scale 1:1000 AT A1 Date MAY 2024<br>HIGHGATE CEMETERY<br>PROJECT 10                                                                                                                                                                                                                                                                                                                                                                                                                                                                                                                                                                                                                                                                                                                                                                                                                                                                                                                                                                                                                                                                                                                                                                                                                                                                                                                                                                                                                                                                                                                                                                                                                                                                                                                                                                                                                                                                                                                                                                                                                                                                                                                                                                                                                                                                                                                                                                                                          | Drawing Number 1066-10-7-00-P2<br>Content<br>Circle of Lebanon Site Plan<br>Scale 1:1000 AT A1 Date MAY 2024<br>HIGHGATE CEMETERY<br>PROJECT 10<br>WEST SCOTT ARCHITECTS<br>The Studio, 3A Bath Road,<br>Bedford Park W4 1LL<br>E-mail: studio@westscottarchitects.co.uk                                                                                                                                                                                                                                                                                                                                                                                                                                                                                                                                                                                                                                                                                                                                                                                                                                                                                                                                                                                                                                                              | P1       | 12.07.24 First Issue                                                 |
| Content<br>Circle of Lebanon Site Plan<br>Scale 1:1000 AT A1 Date MAY 2024<br>HIGHGATE CEMETERY<br>PROJECT 10<br>WEST SCOTT ARCHITECTS<br>The Studio, 3A Bath Road,<br>Bedford Park W4 1LL<br>E-mail: studio@westscottarchitects.co.uk                                                                                                                                                                                                                                                                                                                                                                                                                                                                                                                                                                                                                                                                                                                                                                                                                                                                                                                                                                                                                                                                                                                                                                                                                                                                                                                                                                                                                                                                                                                                                                                                                                                                                                                                                                                                                                                                                                                                                                                                                                                                                                                                                                                                                                                                                                                   | Content<br>Circle of Lebanon Site Plan<br>Scale 1:1000 AT A1 Date MAY 2024<br>HIGHGATE CEMETERY<br>PROJECT 10<br>WEST SCOTT ARCHITECTS<br>The Studio, 3A Bath Road,<br>Bedford Park W4 1LL<br>E-mail: studio@westscottarchitects.co.uk                                                                                                                                                                                                                                                                                                                                                                                                                                                                                                                                                                                                                                                                                                                                                                                                                                                                                                                                                                                                                                                                                                |          |                                                                      |
| Content<br>Circle of Lebanon Site Plan<br>Scale 1:1000 AT A1 Date MAY 2024<br>HIGHGATE CEMETERY<br>PROJECT 10<br>WEST SCOTT ARCHITECTS<br>The Studio, 3A Bath Road,<br>Bedford Park W4 1LL<br>E-mail: studio@westscottarchitects.co.uk                                                                                                                                                                                                                                                                                                                                                                                                                                                                                                                                                                                                                                                                                                                                                                                                                                                                                                                                                                                                                                                                                                                                                                                                                                                                                                                                                                                                                                                                                                                                                                                                                                                                                                                                                                                                                                                                                                                                                                                                                                                                                                                                                                                                                                                                                                                   | Content<br>Circle of Lebanon Site Plan<br>Scale 1:1000 AT A1 Date MAY 2024<br>HIGHGATE CEMETERY<br>PROJECT 10<br>WEST SCOTT ARCHITECTS<br>The Studio, 3A Bath Road,<br>Bedford Park W4 1LL<br>E-mail: studio@westscottarchitects.co.uk                                                                                                                                                                                                                                                                                                                                                                                                                                                                                                                                                                                                                                                                                                                                                                                                                                                                                                                                                                                                                                                                                                |          |                                                                      |
| Content<br>Circle of Lebanon Site Plan<br>Scale 1:1000 AT A1 Date MAY 2024<br>HIGHGATE CEMETERY<br>PROJECT 10<br>WEST SCOTT ARCHITECTS<br>The Studio, 3A Bath Road,<br>Bedford Park W4 1LL<br>E-mail: studio@westscottarchitects.co.uk                                                                                                                                                                                                                                                                                                                                                                                                                                                                                                                                                                                                                                                                                                                                                                                                                                                                                                                                                                                                                                                                                                                                                                                                                                                                                                                                                                                                                                                                                                                                                                                                                                                                                                                                                                                                                                                                                                                                                                                                                                                                                                                                                                                                                                                                                                                   | Content<br>Circle of Lebanon Site Plan<br>Scale 1:1000 AT A1 Date MAY 2024<br>HIGHGATE CEMETERY<br>PROJECT 10<br>WEST SCOTT ARCHITECTS<br>The Studio, 3A Bath Road,<br>Bedford Park W4 1LL<br>E-mail: studio@westscottarchitects.co.uk                                                                                                                                                                                                                                                                                                                                                                                                                                                                                                                                                                                                                                                                                                                                                                                                                                                                                                                                                                                                                                                                                                |          |                                                                      |
| Content<br>Circle of Lebanon Site Plan<br>Scale 1:1000 AT A1 Date MAY 2024<br>HIGHGATE CEMETERY<br>PROJECT 10<br>WEST SCOTT ARCHITECTS<br>The Studio, 3A Bath Road,<br>Bedford Park W4 1LL<br>E-mail: studio@westscottarchitects.co.uk                                                                                                                                                                                                                                                                                                                                                                                                                                                                                                                                                                                                                                                                                                                                                                                                                                                                                                                                                                                                                                                                                                                                                                                                                                                                                                                                                                                                                                                                                                                                                                                                                                                                                                                                                                                                                                                                                                                                                                                                                                                                                                                                                                                                                                                                                                                   | Content<br>Circle of Lebanon Site Plan<br>Scale 1:1000 AT A1 Date MAY 2024<br>HIGHGATE CEMETERY<br>PROJECT 10<br>WEST SCOTT ARCHITECTS<br>The Studio, 3A Bath Road,<br>Bedford Park W4 1LL<br>E-mail: studio@westscottarchitects.co.uk                                                                                                                                                                                                                                                                                                                                                                                                                                                                                                                                                                                                                                                                                                                                                                                                                                                                                                                                                                                                                                                                                                |          |                                                                      |
| Content<br>Circle of Lebanon Site Plan<br>Scale 1:1000 AT A1 Date MAY 2024<br>HIGHGATE CEMETERY<br>PROJECT 10<br>WEST SCOTT ARCHITECTS<br>The Studio, 3A Bath Road,<br>Bedford Park W4 1LL<br>E-mail: studio@westscottarchitects.co.uk                                                                                                                                                                                                                                                                                                                                                                                                                                                                                                                                                                                                                                                                                                                                                                                                                                                                                                                                                                                                                                                                                                                                                                                                                                                                                                                                                                                                                                                                                                                                                                                                                                                                                                                                                                                                                                                                                                                                                                                                                                                                                                                                                                                                                                                                                                                   | Content<br>Circle of Lebanon Site Plan<br>Scale 1:1000 AT A1 Date MAY 2024<br>HIGHGATE CEMETERY<br>PROJECT 10<br>WEST SCOTT ARCHITECTS<br>The Studio, 3A Bath Road,<br>Bedford Park W4 1LL<br>E-mail: studio@westscottarchitects.co.uk                                                                                                                                                                                                                                                                                                                                                                                                                                                                                                                                                                                                                                                                                                                                                                                                                                                                                                                                                                                                                                                                                                |          |                                                                      |
| Content<br>Circle of Lebanon Site Plan<br>Scale 1:1000 AT A1 Date MAY 2024<br>HIGHGATE CEMETERY<br>PROJECT 10<br>WEST SCOTT ARCHITECTS<br>The Studio, 3A Bath Road,<br>Bedford Park W4 1LL<br>E-mail: studio@westscottarchitects.co.uk                                                                                                                                                                                                                                                                                                                                                                                                                                                                                                                                                                                                                                                                                                                                                                                                                                                                                                                                                                                                                                                                                                                                                                                                                                                                                                                                                                                                                                                                                                                                                                                                                                                                                                                                                                                                                                                                                                                                                                                                                                                                                                                                                                                                                                                                                                                   | Content<br>Circle of Lebanon Site Plan<br>Scale 1:1000 AT A1 Date MAY 2024<br>HIGHGATE CEMETERY<br>PROJECT 10<br>WEST SCOTT ARCHITECTS<br>The Studio, 3A Bath Road,<br>Bedford Park W4 1LL<br>E-mail: studio@westscottarchitects.co.uk                                                                                                                                                                                                                                                                                                                                                                                                                                                                                                                                                                                                                                                                                                                                                                                                                                                                                                                                                                                                                                                                                                |          |                                                                      |
| Content<br>Circle of Lebanon Site Plan<br>Scale 1:1000 AT A1 Date MAY 2024<br>HIGHGATE CEMETERY<br>PROJECT 10<br>WEST SCOTT ARCHITECTS<br>The Studio, 3A Bath Road,<br>Bedford Park W4 1LL<br>E-mail: studio@westscottarchitects.co.uk                                                                                                                                                                                                                                                                                                                                                                                                                                                                                                                                                                                                                                                                                                                                                                                                                                                                                                                                                                                                                                                                                                                                                                                                                                                                                                                                                                                                                                                                                                                                                                                                                                                                                                                                                                                                                                                                                                                                                                                                                                                                                                                                                                                                                                                                                                                   | Content<br>Circle of Lebanon Site Plan<br>Scale 1:1000 AT A1 Date MAY 2024<br>HIGHGATE CEMETERY<br>PROJECT 10<br>VEST SCOTT ARCHITECTS<br>The Studio, 3A Bath Road,<br>Bedford Park W4 1LL<br>E-mail: studio@westscottarchitects.co.uk                                                                                                                                                                                                                                                                                                                                                                                                                                                                                                                                                                                                                                                                                                                                                                                                                                                                                                                                                                                                                                                                                                |          |                                                                      |
| Content<br>Circle of Lebanon Site Plan<br>Scale 1:1000 AT A1 Date MAY 2024<br>HIGHGATE CEMETERY<br>PROJECT 10<br>WEST SCOTT ARCHITECTS<br>The Studio, 3A Bath Road,<br>Bedford Park W4 1LL<br>E-mail: studio@westscottarchitects.co.uk                                                                                                                                                                                                                                                                                                                                                                                                                                                                                                                                                                                                                                                                                                                                                                                                                                                                                                                                                                                                                                                                                                                                                                                                                                                                                                                                                                                                                                                                                                                                                                                                                                                                                                                                                                                                                                                                                                                                                                                                                                                                                                                                                                                                                                                                                                                   | Content<br>Circle of Lebanon Site Plan<br>Scale 1:1000 AT A1 Date MAY 2024<br>HIGHGATE CEMETERY<br>PROJECT 10<br>WEST SCOTT ARCHITECTS<br>The Studio, 3A Bath Road,<br>Bedford Park W4 1LL<br>E-mail: studio@westscottarchitects.co.uk                                                                                                                                                                                                                                                                                                                                                                                                                                                                                                                                                                                                                                                                                                                                                                                                                                                                                                                                                                                                                                                                                                | [        | Drawing Number 1066-10-7-00-F                                        |
| HIGHGATE CEMETERY<br>PROJECT 10<br>WEST SCOTT ARCHITECTS<br>The Studio, 3A Bath Road, Tel 020 8995 4<br>Bedford Park W4 1LL Fax 020 8742 7<br>E-mail: studio@westscottarchitects.co.uk                                                                                                                                                                                                                                                                                                                                                                                                                                                                                                                                                                                                                                                                                                                                                                                                                                                                                                                                                                                                                                                                                                                                                                                                                                                                                                                                                                                                                                                                                                                                                                                                                                                                                                                                                                                                                                                                                                                                                                                                                                                                                                                                                                                                                                                                                                                                                                   | HIGHGATE CEMETERY<br>PROJECT 10<br>WEST SCOTT ARCHITECTS<br>The Studio, 3A Bath Road, Tel 020 8995 4<br>Bedford Park W4 1LL Fax 020 8742 7<br>E-mail: studio@westscottarchitects.co.uk                                                                                                                                                                                                                                                                                                                                                                                                                                                                                                                                                                                                                                                                                                                                                                                                                                                                                                                                                                                                                                                                                                                                                |          | Content                                                              |
| WEST SCOTT ARCHITECTS         The Studio, 3A Bath Road,         Bedford Park W4 1LL         E-mail: studio@westscottarchitects.co.uk                                                                                                                                                                                                                                                                                                                                                                                                                                                                                                                                                                                                                                                                                                                                                                                                                                                                                                                                                                                                                                                                                                                                                                                                                                                                                                                                                                                                                                                                                                                                                                                                                                                                                                                                                                                                                                                                                                                                                                                                                                                                                                                                                                                                                                                                                                                                                                                                                     | WEST SCOTT ARCHITECTS         The Studio, 3A Bath Road,         Bedford Park W4 1LL         E-mail: studio@westscottarchitects.co.uk                                                                                                                                                                                                                                                                                                                                                                                                                                                                                                                                                                                                                                                                                                                                                                                                                                                                                                                                                                                                                                                                                                                                                                                                  | 3        | Scale 1:1000 AT A1 Date MAY 202                                      |
| The Studio, 3A Bath Road,<br>Bedford Park W4 1LLTel 020 8995 4<br>Fax 020 8742 7<br>E-mail: studio@westscottarchitects.co.uk                                                                                                                                                                                                                                                                                                                                                                                                                                                                                                                                                                                                                                                                                                                                                                                                                                                                                                                                                                                                                                                                                                                                                                                                                                                                                                                                                                                                                                                                                                                                                                                                                                                                                                                                                                                                                                                                                                                                                                                                                                                                                                                                                                                                                                                                                                                                                                                                                             | The Studio, 3A Bath Road,<br>Bedford Park W4 1LLTel 020 8995 4<br>Fax 020 8742 7<br>E-mail: studio@westscottarchitects.co.uk                                                                                                                                                                                                                                                                                                                                                                                                                                                                                                                                                                                                                                                                                                                                                                                                                                                                                                                                                                                                                                                                                                                                                                                                          |          |                                                                      |
| Кеу                                                                                                                                                                                                                                                                                                                                                                                                                                                                                                                                                                                                                                                                                                                                                                                                                                                                                                                                                                                                                                                                                                                                                                                                                                                                                                                                                                                                                                                                                                                                                                                                                                                                                                                                                                                                                                                                                                                                                                                                                                                                                                                                                                                                                                                                                                                                                                                                                                                                                                                                                      | Key                                                                                                                                                                                                                                                                                                                                                                                                                                                                                                                                                                                                                                                                                                                                                                                                                                                                                                                                                                                                                                                                                                                                                                                                                                                                                                                                   | Th<br>Be | e Studio, 3A Bath Road, Tel 020 899<br>dford Park W4 1LL Fax 020 874 |
|                                                                                                                                                                                                                                                                                                                                                                                                                                                                                                                                                                                                                                                                                                                                                                                                                                                                                                                                                                                                                                                                                                                                                                                                                                                                                                                                                                                                                                                                                                                                                                                                                                                                                                                                                                                                                                                                                                                                                                                                                                                                                                                                                                                                                                                                                                                                                                                                                                                                                                                                                          |                                                                                                                                                                                                                                                                                                                                                                                                                                                                                                                                                                                                                                                                                                                                                                                                                                                                                                                                                                                                                                                                                                                                                                                                                                                                                                                                       | ł        | ζеу                                                                  |
|                                                                                                                                                                                                                                                                                                                                                                                                                                                                                                                                                                                                                                                                                                                                                                                                                                                                                                                                                                                                                                                                                                                                                                                                                                                                                                                                                                                                                                                                                                                                                                                                                                                                                                                                                                                                                                                                                                                                                                                                                                                                                                                                                                                                                                                                                                                                                                                                                                                                                                                                                          |                                                                                                                                                                                                                                                                                                                                                                                                                                                                                                                                                                                                                                                                                                                                                                                                                                                                                                                                                                                                                                                                                                                                                                                                                                                                                                                                       |          |                                                                      |
|                                                                                                                                                                                                                                                                                                                                                                                                                                                                                                                                                                                                                                                                                                                                                                                                                                                                                                                                                                                                                                                                                                                                                                                                                                                                                                                                                                                                                                                                                                                                                                                                                                                                                                                                                                                                                                                                                                                                                                                                                                                                                                                                                                                                                                                                                                                                                                                                                                                                                                                                                          |                                                                                                                                                                                                                                                                                                                                                                                                                                                                                                                                                                                                                                                                                                                                                                                                                                                                                                                                                                                                                                                                                                                                                                                                                                                                                                                                       |          |                                                                      |
|                                                                                                                                                                                                                                                                                                                                                                                                                                                                                                                                                                                                                                                                                                                                                                                                                                                                                                                                                                                                                                                                                                                                                                                                                                                                                                                                                                                                                                                                                                                                                                                                                                                                                                                                                                                                                                                                                                                                                                                                                                                                                                                                                                                                                                                                                                                                                                                                                                                                                                                                                          |                                                                                                                                                                                                                                                                                                                                                                                                                                                                                                                                                                                                                                                                                                                                                                                                                                                                                                                                                                                                                                                                                                                                                                                                                                                                                                                                       |          |                                                                      |
|                                                                                                                                                                                                                                                                                                                                                                                                                                                                                                                                                                                                                                                                                                                                                                                                                                                                                                                                                                                                                                                                                                                                                                                                                                                                                                                                                                                                                                                                                                                                                                                                                                                                                                                                                                                                                                                                                                                                                                                                                                                                                                                                                                                                                                                                                                                                                                                                                                                                                                                                                          |                                                                                                                                                                                                                                                                                                                                                                                                                                                                                                                                                                                                                                                                                                                                                                                                                                                                                                                                                                                                                                                                                                                                                                                                                                                                                                                                       |          |                                                                      |
|                                                                                                                                                                                                                                                                                                                                                                                                                                                                                                                                                                                                                                                                                                                                                                                                                                                                                                                                                                                                                                                                                                                                                                                                                                                                                                                                                                                                                                                                                                                                                                                                                                                                                                                                                                                                                                                                                                                                                                                                                                                                                                                                                                                                                                                                                                                                                                                                                                                                                                                                                          |                                                                                                                                                                                                                                                                                                                                                                                                                                                                                                                                                                                                                                                                                                                                                                                                                                                                                                                                                                                                                                                                                                                                                                                                                                                                                                                                       |          |                                                                      |