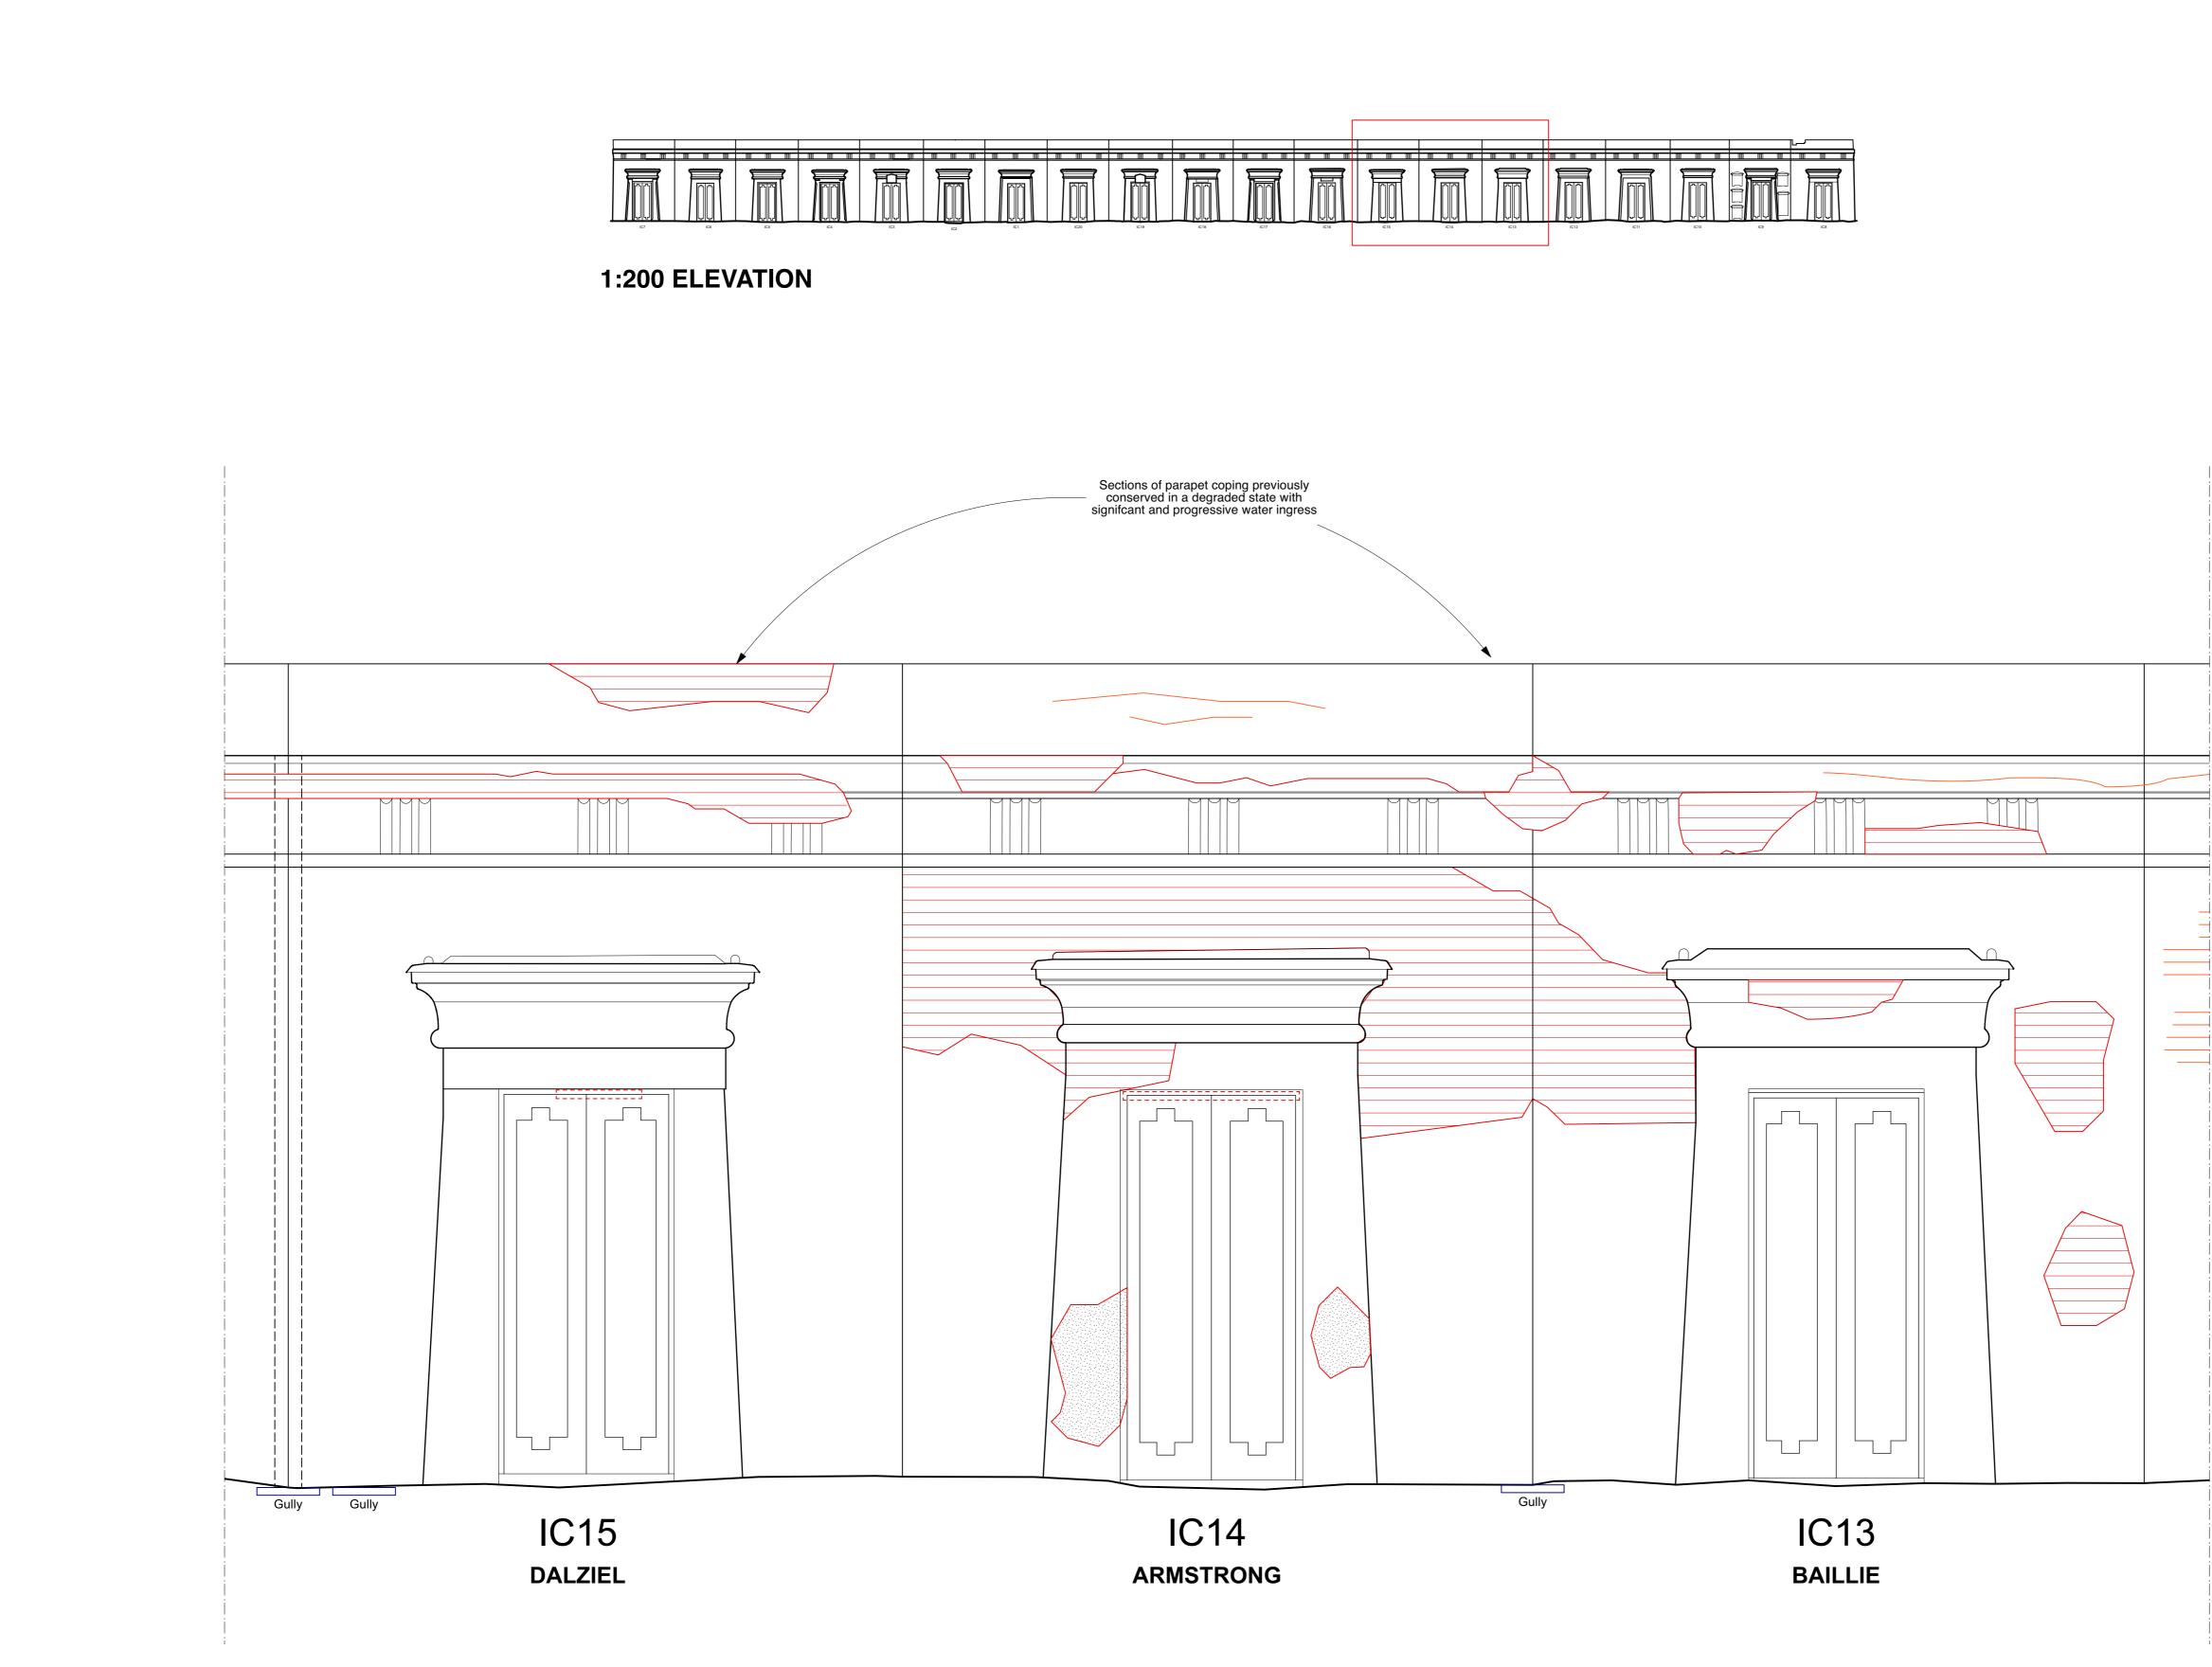

| Revisions         P1       12.07.24       First Issue         P2       10.09.24       Second Issue         Image: Second Issue       Image: Second Issue         Image: Second                                                                                                                                                                                                                                                                                                                                                                                                                                                                                                                                                                                                                                                                                                                                                                                                                                                                                                                                                                                                                                                                                                                                                                                                                                                                                                         | P1       12.07.24       First Issue         P2       10.09.24       Second Issue         Image: Second Issue       Image: Second Issue <th>No</th> <th>easured on site or referred to architect.<br/>tes</th> | No       | easured on site or referred to architect.<br>tes                     |
|----------------------------------------------------------------------------------------------------------------------------------------------------------------------------------------------------------------------------------------------------------------------------------------------------------------------------------------------------------------------------------------------------------------------------------------------------------------------------------------------------------------------------------------------------------------------------------------------------------------------------------------------------------------------------------------------------------------------------------------------------------------------------------------------------------------------------------------------------------------------------------------------------------------------------------------------------------------------------------------------------------------------------------------------------------------------------------------------------------------------------------------------------------------------------------------------------------------------------------------------------------------------------------------------------------------------------------------------------------------------------------------------------------------------------------------------------------------------------------------------------------------------------------------------------------------------------------------------------------------------------------------------------------------------------------------------------------------------------------------------------------------------------------------------------------------------------------------------------------------------------------------------------------------------------------------------------------------------------------------------------------------------------------------------------------------------------------------------------------------------------------------------------------------------------------------------------------------------------------------------------------------------------------------------------------------------------------------------------------------------------------------------------------------------------------------------------------------------------------------------------------------------------------------------------------|---------------------------------------------------------------------------------------------------------------------------------------------------------------------------------------------------------------------------------------------------------------------------------------------------------------------------------------------------------------------------------------------------------------------------------------------------------------------------------------------------------------------------------------------------------------------------------------------------------------------------------------------------------------------------------------------------------------------------------------------------------------------------------------------------------------------------------------------------------------------------------------------------------------------------------------------------------------------------------------------------------------------------------------------------------------------------------------------------------------------------------------------------------------------------------------------------------------------------------------------------------------------------------------------------------------------------------------|----------|----------------------------------------------------------------------|
| P1       12.07.24       First Issue         P2       10.09.24       Second Issue         Image: Second Issue       Image: Second Issue <th>P1       12.07.24       First Issue         P2       10.09.24       Second Issue         Image: Second Issue       Image: Second Issue<th></th><th></th></th> | P1       12.07.24       First Issue         P2       10.09.24       Second Issue         Image: Second Issue       Image: Second Issue <th></th> <th></th>                                                    |          |                                                                      |
| P1       12.07.24       First Issue         P2       10.09.24       Second Issue         Image: Second Issue       Image: Second Issue <td>P1       12.07.24       First Issue         P2       10.09.24       Second Issue         Image: Second Issue       Image: Second Issue<td></td><td></td></td> | P1       12.07.24       First Issue         P2       10.09.24       Second Issue         Image: Second Issue       Image: Second Issue <td></td> <td></td>                                                    |          |                                                                      |
| P1       12.07.24       First Issue         P2       10.09.24       Second Issue         Image: Second Issue       Image: Second Issue <td>P1       12.07.24       First Issue         P2       10.09.24       Second Issue         Image: Second Issue       Image: Second Issue<td></td><td></td></td> | P1       12.07.24       First Issue         P2       10.09.24       Second Issue         Image: Second Issue       Image: Second Issue <td></td> <td></td>                                                    |          |                                                                      |
| P1       12.07.24       First Issue         P2       10.09.24       Second Issue         Image: Second Issue       Image: Second Issue <td>P1       12.07.24       First Issue         P2       10.09.24       Second Issue         Image: Second Issue       Image: Second Issue<td></td><td></td></td> | P1       12.07.24       First Issue         P2       10.09.24       Second Issue         Image: Second Issue       Image: Second Issue <td></td> <td></td>                                                    |          |                                                                      |
| P1       12.07.24       First Issue         P2       10.09.24       Second Issue         Image: Second Issue       Image: Second Issue <td>P1       12.07.24       First Issue         P2       10.09.24       Second Issue         Image: Second Issue       Image: Second Issue<td></td><td></td></td> | P1       12.07.24       First Issue         P2       10.09.24       Second Issue         Image: Second Issue       Image: Second Issue <td></td> <td></td>                                                    |          |                                                                      |
| P1       12.07.24       First Issue         P2       10.09.24       Second Issue         Image: Second Issue       Image: Second Issue <td>P1       12.07.24       First Issue         P2       10.09.24       Second Issue         Image: Second Issue       Image: Second Issue<td></td><td></td></td> | P1       12.07.24       First Issue         P2       10.09.24       Second Issue         Image: Second Issue       Image: Second Issue <td></td> <td></td>                                                    |          |                                                                      |
| P1       12.07.24       First Issue         P2       10.09.24       Second Issue         Image: Second Issue       Image: Second Issue <td>P1       12.07.24       First Issue         P2       10.09.24       Second Issue         Image: Second Issue       Image: Second Issue<td></td><td></td></td> | P1       12.07.24       First Issue         P2       10.09.24       Second Issue         Image: Second Issue       Image: Second Issue <td></td> <td></td>                                                    |          |                                                                      |
| Drawing Number 1066-10-7-00-P2<br>Content<br>Circle of Lebanon Site Plan<br>Scale 1:1000 AT A1 Date MAY 2024<br>HIGHGATE CEMETERY<br>PROJECT 10                                                                                                                                                                                                                                                                                                                                                                                                                                                                                                                                                                                                                                                                                                                                                                                                                                                                                                                                                                                                                                                                                                                                                                                                                                                                                                                                                                                                                                                                                                                                                                                                                                                                                                                                                                                                                                                                                                                                                                                                                                                                                                                                                                                                                                                                                                                                                                                                          | Drawing Number 1066-10-7-00-P2<br>Content<br>Circle of Lebanon Site Plan<br>Scale 1:1000 AT A1 Date MAY 2024<br>HIGHGATE CEMETERY<br>PROJECT 10<br>WEST SCOTT ARCHITECTS<br>The Studio, 3A Bath Road,<br>Bedford Park W4 1LL<br>E-mail: studio@westscottarchitects.co.uk                                                                                                                                                                                                                                                                                                                                                                                                                                                                                                                                                                                                                                                                                                                                                                                                                                                                                                                                                                                                                                                              | P1       | 12.07.24 First Issue                                                 |
| Content<br>Circle of Lebanon Site Plan<br>Scale 1:1000 AT A1 Date MAY 2024<br>HIGHGATE CEMETERY<br>PROJECT 10<br>WEST SCOTT ARCHITECTS<br>The Studio, 3A Bath Road,<br>Bedford Park W4 1LL<br>E-mail: studio@westscottarchitects.co.uk                                                                                                                                                                                                                                                                                                                                                                                                                                                                                                                                                                                                                                                                                                                                                                                                                                                                                                                                                                                                                                                                                                                                                                                                                                                                                                                                                                                                                                                                                                                                                                                                                                                                                                                                                                                                                                                                                                                                                                                                                                                                                                                                                                                                                                                                                                                   | Content<br>Circle of Lebanon Site Plan<br>Scale 1:1000 AT A1 Date MAY 2024<br>HIGHGATE CEMETERY<br>PROJECT 10<br>WEST SCOTT ARCHITECTS<br>The Studio, 3A Bath Road,<br>Bedford Park W4 1LL<br>E-mail: studio@westscottarchitects.co.uk                                                                                                                                                                                                                                                                                                                                                                                                                                                                                                                                                                                                                                                                                                                                                                                                                                                                                                                                                                                                                                                                                                |          |                                                                      |
| Content<br>Circle of Lebanon Site Plan<br>Scale 1:1000 AT A1 Date MAY 2024<br>HIGHGATE CEMETERY<br>PROJECT 10<br>WEST SCOTT ARCHITECTS<br>The Studio, 3A Bath Road,<br>Bedford Park W4 1LL<br>E-mail: studio@westscottarchitects.co.uk                                                                                                                                                                                                                                                                                                                                                                                                                                                                                                                                                                                                                                                                                                                                                                                                                                                                                                                                                                                                                                                                                                                                                                                                                                                                                                                                                                                                                                                                                                                                                                                                                                                                                                                                                                                                                                                                                                                                                                                                                                                                                                                                                                                                                                                                                                                   | Content<br>Circle of Lebanon Site Plan<br>Scale 1:1000 AT A1 Date MAY 2024<br>HIGHGATE CEMETERY<br>PROJECT 10<br>WEST SCOTT ARCHITECTS<br>The Studio, 3A Bath Road,<br>Bedford Park W4 1LL<br>E-mail: studio@westscottarchitects.co.uk                                                                                                                                                                                                                                                                                                                                                                                                                                                                                                                                                                                                                                                                                                                                                                                                                                                                                                                                                                                                                                                                                                |          |                                                                      |
| Content<br>Circle of Lebanon Site Plan<br>Scale 1:1000 AT A1 Date MAY 2024<br>HIGHGATE CEMETERY<br>PROJECT 10<br>WEST SCOTT ARCHITECTS<br>The Studio, 3A Bath Road,<br>Bedford Park W4 1LL<br>E-mail: studio@westscottarchitects.co.uk                                                                                                                                                                                                                                                                                                                                                                                                                                                                                                                                                                                                                                                                                                                                                                                                                                                                                                                                                                                                                                                                                                                                                                                                                                                                                                                                                                                                                                                                                                                                                                                                                                                                                                                                                                                                                                                                                                                                                                                                                                                                                                                                                                                                                                                                                                                   | Content<br>Circle of Lebanon Site Plan<br>Scale 1:1000 AT A1 Date MAY 2024<br>HIGHGATE CEMETERY<br>PROJECT 10<br>WEST SCOTT ARCHITECTS<br>The Studio, 3A Bath Road,<br>Bedford Park W4 1LL<br>E-mail: studio@westscottarchitects.co.uk                                                                                                                                                                                                                                                                                                                                                                                                                                                                                                                                                                                                                                                                                                                                                                                                                                                                                                                                                                                                                                                                                                |          |                                                                      |
| Content<br>Circle of Lebanon Site Plan<br>Scale 1:1000 AT A1 Date MAY 2024<br>HIGHGATE CEMETERY<br>PROJECT 10<br>WEST SCOTT ARCHITECTS<br>The Studio, 3A Bath Road,<br>Bedford Park W4 1LL<br>E-mail: studio@westscottarchitects.co.uk                                                                                                                                                                                                                                                                                                                                                                                                                                                                                                                                                                                                                                                                                                                                                                                                                                                                                                                                                                                                                                                                                                                                                                                                                                                                                                                                                                                                                                                                                                                                                                                                                                                                                                                                                                                                                                                                                                                                                                                                                                                                                                                                                                                                                                                                                                                   | Content<br>Circle of Lebanon Site Plan<br>Scale 1:1000 AT A1 Date MAY 2024<br>HIGHGATE CEMETERY<br>PROJECT 10<br>WEST SCOTT ARCHITECTS<br>The Studio, 3A Bath Road,<br>Bedford Park W4 1LL<br>E-mail: studio@westscottarchitects.co.uk                                                                                                                                                                                                                                                                                                                                                                                                                                                                                                                                                                                                                                                                                                                                                                                                                                                                                                                                                                                                                                                                                                |          |                                                                      |
| Content<br>Circle of Lebanon Site Plan<br>Scale 1:1000 AT A1 Date MAY 2024<br>HIGHGATE CEMETERY<br>PROJECT 10<br>WEST SCOTT ARCHITECTS<br>The Studio, 3A Bath Road,<br>Bedford Park W4 1LL<br>E-mail: studio@westscottarchitects.co.uk                                                                                                                                                                                                                                                                                                                                                                                                                                                                                                                                                                                                                                                                                                                                                                                                                                                                                                                                                                                                                                                                                                                                                                                                                                                                                                                                                                                                                                                                                                                                                                                                                                                                                                                                                                                                                                                                                                                                                                                                                                                                                                                                                                                                                                                                                                                   | Content<br>Circle of Lebanon Site Plan<br>Scale 1:1000 AT A1 Date MAY 2024<br>HIGHGATE CEMETERY<br>PROJECT 10<br>WEST SCOTT ARCHITECTS<br>The Studio, 3A Bath Road,<br>Bedford Park W4 1LL<br>E-mail: studio@westscottarchitects.co.uk                                                                                                                                                                                                                                                                                                                                                                                                                                                                                                                                                                                                                                                                                                                                                                                                                                                                                                                                                                                                                                                                                                |          |                                                                      |
| Content<br>Circle of Lebanon Site Plan<br>Scale 1:1000 AT A1 Date MAY 2024<br>HIGHGATE CEMETERY<br>PROJECT 10<br>WEST SCOTT ARCHITECTS<br>The Studio, 3A Bath Road,<br>Bedford Park W4 1LL<br>E-mail: studio@westscottarchitects.co.uk                                                                                                                                                                                                                                                                                                                                                                                                                                                                                                                                                                                                                                                                                                                                                                                                                                                                                                                                                                                                                                                                                                                                                                                                                                                                                                                                                                                                                                                                                                                                                                                                                                                                                                                                                                                                                                                                                                                                                                                                                                                                                                                                                                                                                                                                                                                   | Content<br>Circle of Lebanon Site Plan<br>Scale 1:1000 AT A1 Date MAY 2024<br>HIGHGATE CEMETERY<br>PROJECT 10<br>WEST SCOTT ARCHITECTS<br>The Studio, 3A Bath Road,<br>Bedford Park W4 1LL<br>E-mail: studio@westscottarchitects.co.uk                                                                                                                                                                                                                                                                                                                                                                                                                                                                                                                                                                                                                                                                                                                                                                                                                                                                                                                                                                                                                                                                                                |          |                                                                      |
| Content<br>Circle of Lebanon Site Plan<br>Scale 1:1000 AT A1 Date MAY 2024<br>HIGHGATE CEMETERY<br>PROJECT 10<br>WEST SCOTT ARCHITECTS<br>The Studio, 3A Bath Road,<br>Bedford Park W4 1LL<br>E-mail: studio@westscottarchitects.co.uk                                                                                                                                                                                                                                                                                                                                                                                                                                                                                                                                                                                                                                                                                                                                                                                                                                                                                                                                                                                                                                                                                                                                                                                                                                                                                                                                                                                                                                                                                                                                                                                                                                                                                                                                                                                                                                                                                                                                                                                                                                                                                                                                                                                                                                                                                                                   | Content<br>Circle of Lebanon Site Plan<br>Scale 1:1000 AT A1 Date MAY 2024<br>HIGHGATE CEMETERY<br>PROJECT 10<br>VEST SCOTT ARCHITECTS<br>The Studio, 3A Bath Road,<br>Bedford Park W4 1LL<br>E-mail: studio@westscottarchitects.co.uk                                                                                                                                                                                                                                                                                                                                                                                                                                                                                                                                                                                                                                                                                                                                                                                                                                                                                                                                                                                                                                                                                                |          |                                                                      |
| Content<br>Circle of Lebanon Site Plan<br>Scale 1:1000 AT A1 Date MAY 2024<br>HIGHGATE CEMETERY<br>PROJECT 10<br>WEST SCOTT ARCHITECTS<br>The Studio, 3A Bath Road,<br>Bedford Park W4 1LL<br>E-mail: studio@westscottarchitects.co.uk                                                                                                                                                                                                                                                                                                                                                                                                                                                                                                                                                                                                                                                                                                                                                                                                                                                                                                                                                                                                                                                                                                                                                                                                                                                                                                                                                                                                                                                                                                                                                                                                                                                                                                                                                                                                                                                                                                                                                                                                                                                                                                                                                                                                                                                                                                                   | Content<br>Circle of Lebanon Site Plan<br>Scale 1:1000 AT A1 Date MAY 2024<br>HIGHGATE CEMETERY<br>PROJECT 10<br>WEST SCOTT ARCHITECTS<br>The Studio, 3A Bath Road,<br>Bedford Park W4 1LL<br>E-mail: studio@westscottarchitects.co.uk                                                                                                                                                                                                                                                                                                                                                                                                                                                                                                                                                                                                                                                                                                                                                                                                                                                                                                                                                                                                                                                                                                | [        | Drawing Number 1066-10-7-00-F                                        |
| HIGHGATE CEMETERY<br>PROJECT 10<br>WEST SCOTT ARCHITECTS<br>The Studio, 3A Bath Road, Tel 020 8995 4<br>Bedford Park W4 1LL Fax 020 8742 7<br>E-mail: studio@westscottarchitects.co.uk                                                                                                                                                                                                                                                                                                                                                                                                                                                                                                                                                                                                                                                                                                                                                                                                                                                                                                                                                                                                                                                                                                                                                                                                                                                                                                                                                                                                                                                                                                                                                                                                                                                                                                                                                                                                                                                                                                                                                                                                                                                                                                                                                                                                                                                                                                                                                                   | HIGHGATE CEMETERY<br>PROJECT 10<br>WEST SCOTT ARCHITECTS<br>The Studio, 3A Bath Road, Tel 020 8995 4<br>Bedford Park W4 1LL Fax 020 8742 7<br>E-mail: studio@westscottarchitects.co.uk                                                                                                                                                                                                                                                                                                                                                                                                                                                                                                                                                                                                                                                                                                                                                                                                                                                                                                                                                                                                                                                                                                                                                |          | Content                                                              |
| WEST SCOTT ARCHITECTS         The Studio, 3A Bath Road,         Bedford Park W4 1LL         E-mail: studio@westscottarchitects.co.uk                                                                                                                                                                                                                                                                                                                                                                                                                                                                                                                                                                                                                                                                                                                                                                                                                                                                                                                                                                                                                                                                                                                                                                                                                                                                                                                                                                                                                                                                                                                                                                                                                                                                                                                                                                                                                                                                                                                                                                                                                                                                                                                                                                                                                                                                                                                                                                                                                     | WEST SCOTT ARCHITECTS         The Studio, 3A Bath Road,         Bedford Park W4 1LL         E-mail: studio@westscottarchitects.co.uk                                                                                                                                                                                                                                                                                                                                                                                                                                                                                                                                                                                                                                                                                                                                                                                                                                                                                                                                                                                                                                                                                                                                                                                                  | 3        | Scale 1:1000 AT A1 Date MAY 202                                      |
| The Studio, 3A Bath Road,<br>Bedford Park W4 1LLTel 020 8995 4<br>Fax 020 8742 7<br>E-mail: studio@westscottarchitects.co.uk                                                                                                                                                                                                                                                                                                                                                                                                                                                                                                                                                                                                                                                                                                                                                                                                                                                                                                                                                                                                                                                                                                                                                                                                                                                                                                                                                                                                                                                                                                                                                                                                                                                                                                                                                                                                                                                                                                                                                                                                                                                                                                                                                                                                                                                                                                                                                                                                                             | The Studio, 3A Bath Road,<br>Bedford Park W4 1LLTel 020 8995 4<br>Fax 020 8742 7<br>E-mail: studio@westscottarchitects.co.uk                                                                                                                                                                                                                                                                                                                                                                                                                                                                                                                                                                                                                                                                                                                                                                                                                                                                                                                                                                                                                                                                                                                                                                                                          |          |                                                                      |
| Кеу                                                                                                                                                                                                                                                                                                                                                                                                                                                                                                                                                                                                                                                                                                                                                                                                                                                                                                                                                                                                                                                                                                                                                                                                                                                                                                                                                                                                                                                                                                                                                                                                                                                                                                                                                                                                                                                                                                                                                                                                                                                                                                                                                                                                                                                                                                                                                                                                                                                                                                                                                      | Key                                                                                                                                                                                                                                                                                                                                                                                                                                                                                                                                                                                                                                                                                                                                                                                                                                                                                                                                                                                                                                                                                                                                                                                                                                                                                                                                   | Th<br>Be | e Studio, 3A Bath Road, Tel 020 899<br>dford Park W4 1LL Fax 020 874 |
|                                                                                                                                                                                                                                                                                                                                                                                                                                                                                                                                                                                                                                                                                                                                                                                                                                                                                                                                                                                                                                                                                                                                                                                                                                                                                                                                                                                                                                                                                                                                                                                                                                                                                                                                                                                                                                                                                                                                                                                                                                                                                                                                                                                                                                                                                                                                                                                                                                                                                                                                                          |                                                                                                                                                                                                                                                                                                                                                                                                                                                                                                                                                                                                                                                                                                                                                                                                                                                                                                                                                                                                                                                                                                                                                                                                                                                                                                                                       | ł        | ζеу                                                                  |
|                                                                                                                                                                                                                                                                                                                                                                                                                                                                                                                                                                                                                                                                                                                                                                                                                                                                                                                                                                                                                                                                                                                                                                                                                                                                                                                                                                                                                                                                                                                                                                                                                                                                                                                                                                                                                                                                                                                                                                                                                                                                                                                                                                                                                                                                                                                                                                                                                                                                                                                                                          |                                                                                                                                                                                                                                                                                                                                                                                                                                                                                                                                                                                                                                                                                                                                                                                                                                                                                                                                                                                                                                                                                                                                                                                                                                                                                                                                       |          |                                                                      |
|                                                                                                                                                                                                                                                                                                                                                                                                                                                                                                                                                                                                                                                                                                                                                                                                                                                                                                                                                                                                                                                                                                                                                                                                                                                                                                                                                                                                                                                                                                                                                                                                                                                                                                                                                                                                                                                                                                                                                                                                                                                                                                                                                                                                                                                                                                                                                                                                                                                                                                                                                          |                                                                                                                                                                                                                                                                                                                                                                                                                                                                                                                                                                                                                                                                                                                                                                                                                                                                                                                                                                                                                                                                                                                                                                                                                                                                                                                                       |          |                                                                      |
|                                                                                                                                                                                                                                                                                                                                                                                                                                                                                                                                                                                                                                                                                                                                                                                                                                                                                                                                                                                                                                                                                                                                                                                                                                                                                                                                                                                                                                                                                                                                                                                                                                                                                                                                                                                                                                                                                                                                                                                                                                                                                                                                                                                                                                                                                                                                                                                                                                                                                                                                                          |                                                                                                                                                                                                                                                                                                                                                                                                                                                                                                                                                                                                                                                                                                                                                                                                                                                                                                                                                                                                                                                                                                                                                                                                                                                                                                                                       |          |                                                                      |
|                                                                                                                                                                                                                                                                                                                                                                                                                                                                                                                                                                                                                                                                                                                                                                                                                                                                                                                                                                                                                                                                                                                                                                                                                                                                                                                                                                                                                                                                                                                                                                                                                                                                                                                                                                                                                                                                                                                                                                                                                                                                                                                                                                                                                                                                                                                                                                                                                                                                                                                                                          |                                                                                                                                                                                                                                                                                                                                                                                                                                                                                                                                                                                                                                                                                                                                                                                                                                                                                                                                                                                                                                                                                                                                                                                                                                                                                                                                       |          |                                                                      |
|                                                                                                                                                                                                                                                                                                                                                                                                                                                                                                                                                                                                                                                                                                                                                                                                                                                                                                                                                                                                                                                                                                                                                                                                                                                                                                                                                                                                                                                                                                                                                                                                                                                                                                                                                                                                                                                                                                                                                                                                                                                                                                                                                                                                                                                                                                                                                                                                                                                                                                                                                          |                                                                                                                                                                                                                                                                                                                                                                                                                                                                                                                                                                                                                                                                                                                                                                                                                                                                                                                                                                                                                                                                                                                                                                                                                                                                                                                                       |          |                                                                      |