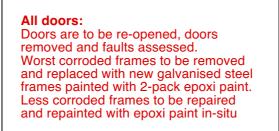

|  |  |
|                                                         |                                                                                                                                                                          |  |  |
|                                                         | Drawing Number 1066-10-7-23.5-P2                                                                                                                                         |  |  |
| 5m                                                      | 1000-10-7-23.3-F2                                                                                                                                                        |  |  |











0

| All (                                      | DO NOT SCALE FROM THIS DRAWING.<br>All critical dimensions not noted are to be                                                                                           |                               |          |
|--------------------------------------------|--------------------------------------------------------------------------------------------------------------------------------------------------------------------------|-------------------------------|----------|
| measured on site or referred to architect. |                                                                                                                                                                          |                               |          |
|