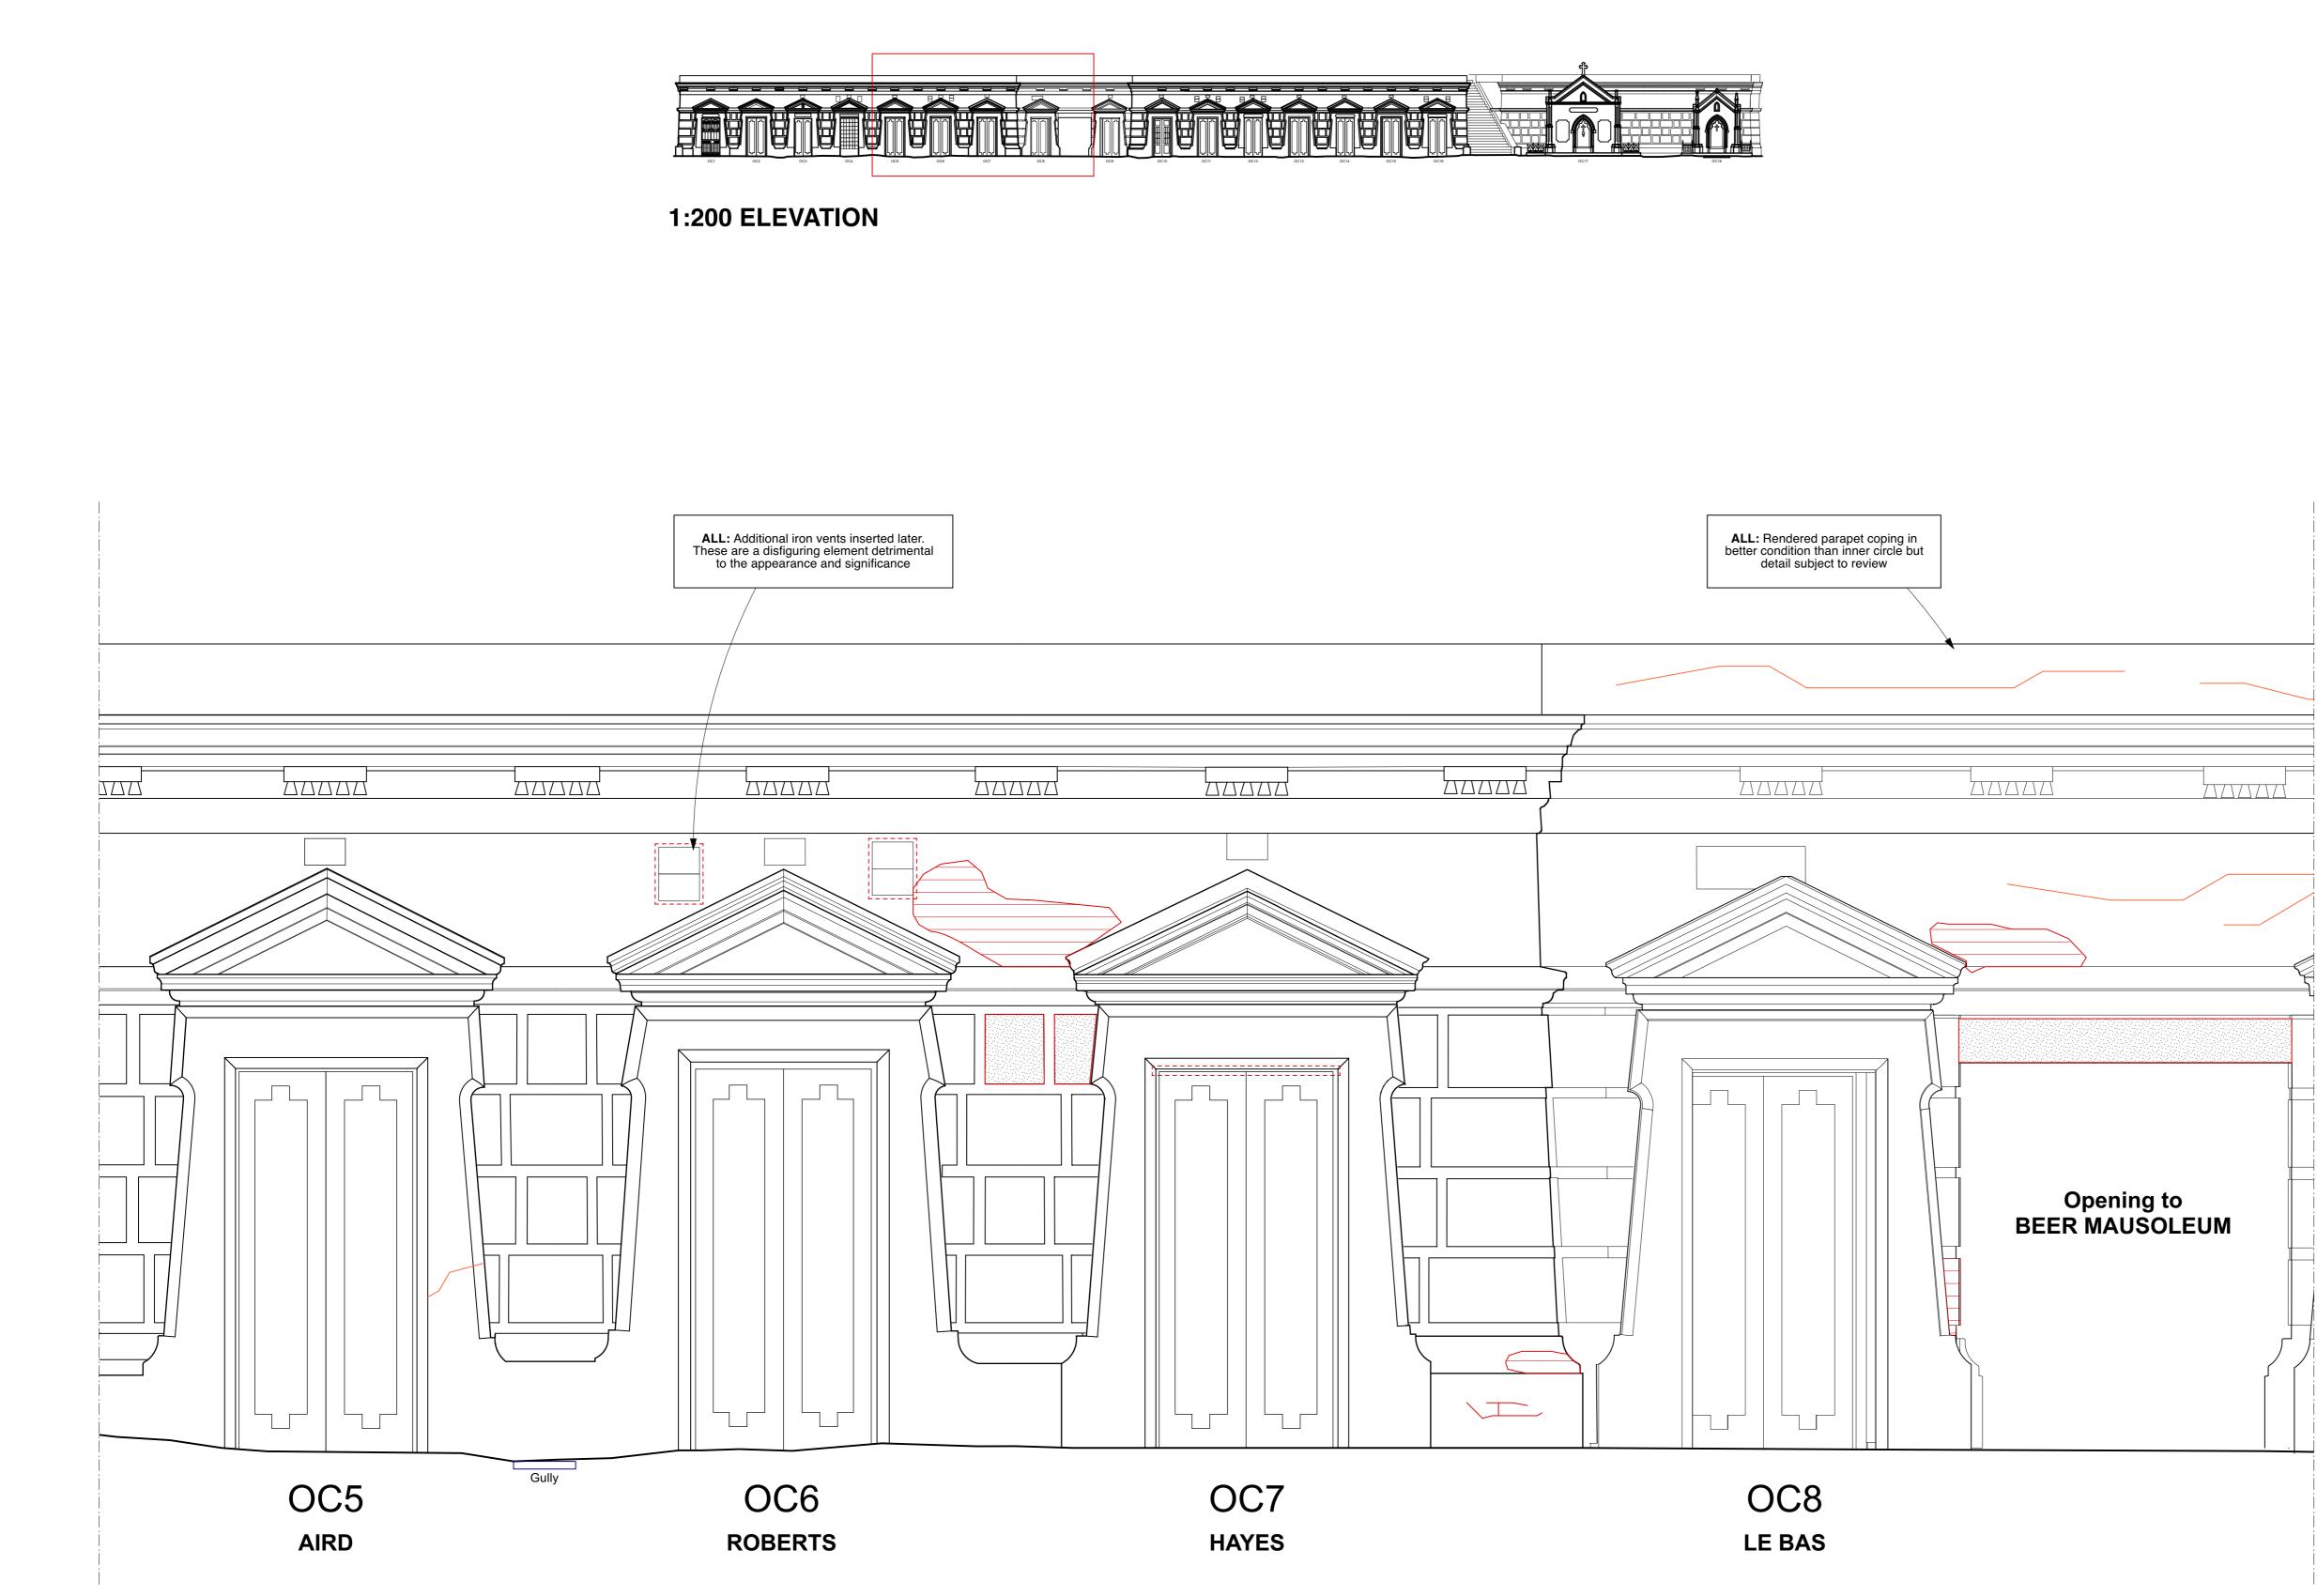

| Revisions         P1       12.07.24       First Issue         P2       10.09.24       Second Issue         Image: Second Issue       Image: Second Issue         Image: Second                                                                                                                                                                                                                                                                                                                                                                                                                                                                                                                                                                                                                                                                                                                                                                                                                                                                                                                                                                                                                                                                                                                                                                                                                                                                                                         | P1       12.07.24       First Issue         P2       10.09.24       Second Issue         Image: Second Issue       Image: Second Issue <th>No</th> <th>easured on site or referred to architect.<br/>tes</th> | No       | easured on site or referred to architect.<br>tes                     |
|----------------------------------------------------------------------------------------------------------------------------------------------------------------------------------------------------------------------------------------------------------------------------------------------------------------------------------------------------------------------------------------------------------------------------------------------------------------------------------------------------------------------------------------------------------------------------------------------------------------------------------------------------------------------------------------------------------------------------------------------------------------------------------------------------------------------------------------------------------------------------------------------------------------------------------------------------------------------------------------------------------------------------------------------------------------------------------------------------------------------------------------------------------------------------------------------------------------------------------------------------------------------------------------------------------------------------------------------------------------------------------------------------------------------------------------------------------------------------------------------------------------------------------------------------------------------------------------------------------------------------------------------------------------------------------------------------------------------------------------------------------------------------------------------------------------------------------------------------------------------------------------------------------------------------------------------------------------------------------------------------------------------------------------------------------------------------------------------------------------------------------------------------------------------------------------------------------------------------------------------------------------------------------------------------------------------------------------------------------------------------------------------------------------------------------------------------------------------------------------------------------------------------------------------------------|---------------------------------------------------------------------------------------------------------------------------------------------------------------------------------------------------------------------------------------------------------------------------------------------------------------------------------------------------------------------------------------------------------------------------------------------------------------------------------------------------------------------------------------------------------------------------------------------------------------------------------------------------------------------------------------------------------------------------------------------------------------------------------------------------------------------------------------------------------------------------------------------------------------------------------------------------------------------------------------------------------------------------------------------------------------------------------------------------------------------------------------------------------------------------------------------------------------------------------------------------------------------------------------------------------------------------------------|----------|----------------------------------------------------------------------|
| P1       12.07.24       First Issue         P2       10.09.24       Second Issue         Image: Second Issue       Image: Second Issue <th>P1       12.07.24       First Issue         P2       10.09.24       Second Issue         Image: Second Issue       Image: Second Issue<th></th><th></th></th> | P1       12.07.24       First Issue         P2       10.09.24       Second Issue         Image: Second Issue       Image: Second Issue <th></th> <th></th>                                                    |          |                                                                      |
| P1       12.07.24       First Issue         P2       10.09.24       Second Issue         Image: Second Issue       Image: Second Issue <td>P1       12.07.24       First Issue         P2       10.09.24       Second Issue         Image: Second Issue       Image: Second Issue<td></td><td></td></td> | P1       12.07.24       First Issue         P2       10.09.24       Second Issue         Image: Second Issue       Image: Second Issue <td></td> <td></td>                                                    |          |                                                                      |
| P1       12.07.24       First Issue         P2       10.09.24       Second Issue         Image: Second Issue       Image: Second Issue <td>P1       12.07.24       First Issue         P2       10.09.24       Second Issue         Image: Second Issue       Image: Second Issue<td></td><td></td></td> | P1       12.07.24       First Issue         P2       10.09.24       Second Issue         Image: Second Issue       Image: Second Issue <td></td> <td></td>                                                    |          |                                                                      |
| P1       12.07.24       First Issue         P2       10.09.24       Second Issue         Image: Second Issue       Image: Second Issue <td>P1       12.07.24       First Issue         P2       10.09.24       Second Issue         Image: Second Issue       Image: Second Issue<td></td><td></td></td> | P1       12.07.24       First Issue         P2       10.09.24       Second Issue         Image: Second Issue       Image: Second Issue <td></td> <td></td>                                                    |          |                                                                      |
| P1       12.07.24       First Issue         P2       10.09.24       Second Issue         Image: Second Issue       Image: Second Issue <td>P1       12.07.24       First Issue         P2       10.09.24       Second Issue         Image: Second Issue       Image: Second Issue<td></td><td></td></td> | P1       12.07.24       First Issue         P2       10.09.24       Second Issue         Image: Second Issue       Image: Second Issue <td></td> <td></td>                                                    |          |                                                                      |
| P1       12.07.24       First Issue         P2       10.09.24       Second Issue         Image: Second Issue       Image: Second Issue <td>P1       12.07.24       First Issue         P2       10.09.24       Second Issue         Image: Second Issue       Image: Second Issue<td></td><td></td></td> | P1       12.07.24       First Issue         P2       10.09.24       Second Issue         Image: Second Issue       Image: Second Issue <td></td> <td></td>                                                    |          |                                                                      |
| P1       12.07.24       First Issue         P2       10.09.24       Second Issue         Image: Second Issue       Image: Second Issue <td>P1       12.07.24       First Issue         P2       10.09.24       Second Issue         Image: Second Issue       Image: Second Issue<td></td><td></td></td> | P1       12.07.24       First Issue         P2       10.09.24       Second Issue         Image: Second Issue       Image: Second Issue <td></td> <td></td>                                                    |          |                                                                      |
| Drawing Number 1066-10-7-00-P2<br>Content<br>Circle of Lebanon Site Plan<br>Scale 1:1000 AT A1 Date MAY 2024<br>HIGHGATE CEMETERY<br>PROJECT 10                                                                                                                                                                                                                                                                                                                                                                                                                                                                                                                                                                                                                                                                                                                                                                                                                                                                                                                                                                                                                                                                                                                                                                                                                                                                                                                                                                                                                                                                                                                                                                                                                                                                                                                                                                                                                                                                                                                                                                                                                                                                                                                                                                                                                                                                                                                                                                                                          | Drawing Number 1066-10-7-00-P2<br>Content<br>Circle of Lebanon Site Plan<br>Scale 1:1000 AT A1 Date MAY 2024<br>HIGHGATE CEMETERY<br>PROJECT 10<br>WEST SCOTT ARCHITECTS<br>The Studio, 3A Bath Road,<br>Bedford Park W4 1LL<br>E-mail: studio@westscottarchitects.co.uk                                                                                                                                                                                                                                                                                                                                                                                                                                                                                                                                                                                                                                                                                                                                                                                                                                                                                                                                                                                                                                                              | P1       | 12.07.24 First Issue                                                 |
| Content<br>Circle of Lebanon Site Plan<br>Scale 1:1000 AT A1 Date MAY 2024<br>HIGHGATE CEMETERY<br>PROJECT 10<br>WEST SCOTT ARCHITECTS<br>The Studio, 3A Bath Road,<br>Bedford Park W4 1LL<br>E-mail: studio@westscottarchitects.co.uk                                                                                                                                                                                                                                                                                                                                                                                                                                                                                                                                                                                                                                                                                                                                                                                                                                                                                                                                                                                                                                                                                                                                                                                                                                                                                                                                                                                                                                                                                                                                                                                                                                                                                                                                                                                                                                                                                                                                                                                                                                                                                                                                                                                                                                                                                                                   | Content<br>Circle of Lebanon Site Plan<br>Scale 1:1000 AT A1 Date MAY 2024<br>HIGHGATE CEMETERY<br>PROJECT 10<br>WEST SCOTT ARCHITECTS<br>The Studio, 3A Bath Road,<br>Bedford Park W4 1LL<br>E-mail: studio@westscottarchitects.co.uk                                                                                                                                                                                                                                                                                                                                                                                                                                                                                                                                                                                                                                                                                                                                                                                                                                                                                                                                                                                                                                                                                                |          |                                                                      |
| Content<br>Circle of Lebanon Site Plan<br>Scale 1:1000 AT A1 Date MAY 2024<br>HIGHGATE CEMETERY<br>PROJECT 10<br>WEST SCOTT ARCHITECTS<br>The Studio, 3A Bath Road,<br>Bedford Park W4 1LL<br>E-mail: studio@westscottarchitects.co.uk                                                                                                                                                                                                                                                                                                                                                                                                                                                                                                                                                                                                                                                                                                                                                                                                                                                                                                                                                                                                                                                                                                                                                                                                                                                                                                                                                                                                                                                                                                                                                                                                                                                                                                                                                                                                                                                                                                                                                                                                                                                                                                                                                                                                                                                                                                                   | Content<br>Circle of Lebanon Site Plan<br>Scale 1:1000 AT A1 Date MAY 2024<br>HIGHGATE CEMETERY<br>PROJECT 10<br>WEST SCOTT ARCHITECTS<br>The Studio, 3A Bath Road,<br>Bedford Park W4 1LL<br>E-mail: studio@westscottarchitects.co.uk                                                                                                                                                                                                                                                                                                                                                                                                                                                                                                                                                                                                                                                                                                                                                                                                                                                                                                                                                                                                                                                                                                |          |                                                                      |
| Content<br>Circle of Lebanon Site Plan<br>Scale 1:1000 AT A1 Date MAY 2024<br>HIGHGATE CEMETERY<br>PROJECT 10<br>WEST SCOTT ARCHITECTS<br>The Studio, 3A Bath Road,<br>Bedford Park W4 1LL<br>E-mail: studio@westscottarchitects.co.uk                                                                                                                                                                                                                                                                                                                                                                                                                                                                                                                                                                                                                                                                                                                                                                                                                                                                                                                                                                                                                                                                                                                                                                                                                                                                                                                                                                                                                                                                                                                                                                                                                                                                                                                                                                                                                                                                                                                                                                                                                                                                                                                                                                                                                                                                                                                   | Content<br>Circle of Lebanon Site Plan<br>Scale 1:1000 AT A1 Date MAY 2024<br>HIGHGATE CEMETERY<br>PROJECT 10<br>WEST SCOTT ARCHITECTS<br>The Studio, 3A Bath Road,<br>Bedford Park W4 1LL<br>E-mail: studio@westscottarchitects.co.uk                                                                                                                                                                                                                                                                                                                                                                                                                                                                                                                                                                                                                                                                                                                                                                                                                                                                                                                                                                                                                                                                                                |          |                                                                      |
| Content<br>Circle of Lebanon Site Plan<br>Scale 1:1000 AT A1 Date MAY 2024<br>HIGHGATE CEMETERY<br>PROJECT 10<br>WEST SCOTT ARCHITECTS<br>The Studio, 3A Bath Road,<br>Bedford Park W4 1LL<br>E-mail: studio@westscottarchitects.co.uk                                                                                                                                                                                                                                                                                                                                                                                                                                                                                                                                                                                                                                                                                                                                                                                                                                                                                                                                                                                                                                                                                                                                                                                                                                                                                                                                                                                                                                                                                                                                                                                                                                                                                                                                                                                                                                                                                                                                                                                                                                                                                                                                                                                                                                                                                                                   | Content<br>Circle of Lebanon Site Plan<br>Scale 1:1000 AT A1 Date MAY 2024<br>HIGHGATE CEMETERY<br>PROJECT 10<br>WEST SCOTT ARCHITECTS<br>The Studio, 3A Bath Road,<br>Bedford Park W4 1LL<br>E-mail: studio@westscottarchitects.co.uk                                                                                                                                                                                                                                                                                                                                                                                                                                                                                                                                                                                                                                                                                                                                                                                                                                                                                                                                                                                                                                                                                                |          |                                                                      |
| Content<br>Circle of Lebanon Site Plan<br>Scale 1:1000 AT A1 Date MAY 2024<br>HIGHGATE CEMETERY<br>PROJECT 10<br>WEST SCOTT ARCHITECTS<br>The Studio, 3A Bath Road,<br>Bedford Park W4 1LL<br>E-mail: studio@westscottarchitects.co.uk                                                                                                                                                                                                                                                                                                                                                                                                                                                                                                                                                                                                                                                                                                                                                                                                                                                                                                                                                                                                                                                                                                                                                                                                                                                                                                                                                                                                                                                                                                                                                                                                                                                                                                                                                                                                                                                                                                                                                                                                                                                                                                                                                                                                                                                                                                                   | Content<br>Circle of Lebanon Site Plan<br>Scale 1:1000 AT A1 Date MAY 2024<br>HIGHGATE CEMETERY<br>PROJECT 10<br>WEST SCOTT ARCHITECTS<br>The Studio, 3A Bath Road,<br>Bedford Park W4 1LL<br>E-mail: studio@westscottarchitects.co.uk                                                                                                                                                                                                                                                                                                                                                                                                                                                                                                                                                                                                                                                                                                                                                                                                                                                                                                                                                                                                                                                                                                |          |                                                                      |
| Content<br>Circle of Lebanon Site Plan<br>Scale 1:1000 AT A1 Date MAY 2024<br>HIGHGATE CEMETERY<br>PROJECT 10<br>WEST SCOTT ARCHITECTS<br>The Studio, 3A Bath Road,<br>Bedford Park W4 1LL<br>E-mail: studio@westscottarchitects.co.uk                                                                                                                                                                                                                                                                                                                                                                                                                                                                                                                                                                                                                                                                                                                                                                                                                                                                                                                                                                                                                                                                                                                                                                                                                                                                                                                                                                                                                                                                                                                                                                                                                                                                                                                                                                                                                                                                                                                                                                                                                                                                                                                                                                                                                                                                                                                   | Content<br>Circle of Lebanon Site Plan<br>Scale 1:1000 AT A1 Date MAY 2024<br>HIGHGATE CEMETERY<br>PROJECT 10<br>WEST SCOTT ARCHITECTS<br>The Studio, 3A Bath Road,<br>Bedford Park W4 1LL<br>E-mail: studio@westscottarchitects.co.uk                                                                                                                                                                                                                                                                                                                                                                                                                                                                                                                                                                                                                                                                                                                                                                                                                                                                                                                                                                                                                                                                                                |          |                                                                      |
| Content<br>Circle of Lebanon Site Plan<br>Scale 1:1000 AT A1 Date MAY 2024<br>HIGHGATE CEMETERY<br>PROJECT 10<br>WEST SCOTT ARCHITECTS<br>The Studio, 3A Bath Road,<br>Bedford Park W4 1LL<br>E-mail: studio@westscottarchitects.co.uk                                                                                                                                                                                                                                                                                                                                                                                                                                                                                                                                                                                                                                                                                                                                                                                                                                                                                                                                                                                                                                                                                                                                                                                                                                                                                                                                                                                                                                                                                                                                                                                                                                                                                                                                                                                                                                                                                                                                                                                                                                                                                                                                                                                                                                                                                                                   | Content<br>Circle of Lebanon Site Plan<br>Scale 1:1000 AT A1 Date MAY 2024<br>HIGHGATE CEMETERY<br>PROJECT 10<br>VEST SCOTT ARCHITECTS<br>The Studio, 3A Bath Road,<br>Bedford Park W4 1LL<br>E-mail: studio@westscottarchitects.co.uk                                                                                                                                                                                                                                                                                                                                                                                                                                                                                                                                                                                                                                                                                                                                                                                                                                                                                                                                                                                                                                                                                                |          |                                                                      |
| Content<br>Circle of Lebanon Site Plan<br>Scale 1:1000 AT A1 Date MAY 2024<br>HIGHGATE CEMETERY<br>PROJECT 10<br>WEST SCOTT ARCHITECTS<br>The Studio, 3A Bath Road,<br>Bedford Park W4 1LL<br>E-mail: studio@westscottarchitects.co.uk                                                                                                                                                                                                                                                                                                                                                                                                                                                                                                                                                                                                                                                                                                                                                                                                                                                                                                                                                                                                                                                                                                                                                                                                                                                                                                                                                                                                                                                                                                                                                                                                                                                                                                                                                                                                                                                                                                                                                                                                                                                                                                                                                                                                                                                                                                                   | Content<br>Circle of Lebanon Site Plan<br>Scale 1:1000 AT A1 Date MAY 2024<br>HIGHGATE CEMETERY<br>PROJECT 10<br>WEST SCOTT ARCHITECTS<br>The Studio, 3A Bath Road,<br>Bedford Park W4 1LL<br>E-mail: studio@westscottarchitects.co.uk                                                                                                                                                                                                                                                                                                                                                                                                                                                                                                                                                                                                                                                                                                                                                                                                                                                                                                                                                                                                                                                                                                | [        | Drawing Number 1066-10-7-00-F                                        |
| HIGHGATE CEMETERY<br>PROJECT 10<br>WEST SCOTT ARCHITECTS<br>The Studio, 3A Bath Road, Tel 020 8995 4<br>Bedford Park W4 1LL Fax 020 8742 7<br>E-mail: studio@westscottarchitects.co.uk                                                                                                                                                                                                                                                                                                                                                                                                                                                                                                                                                                                                                                                                                                                                                                                                                                                                                                                                                                                                                                                                                                                                                                                                                                                                                                                                                                                                                                                                                                                                                                                                                                                                                                                                                                                                                                                                                                                                                                                                                                                                                                                                                                                                                                                                                                                                                                   | HIGHGATE CEMETERY<br>PROJECT 10<br>WEST SCOTT ARCHITECTS<br>The Studio, 3A Bath Road, Tel 020 8995 4<br>Bedford Park W4 1LL Fax 020 8742 7<br>E-mail: studio@westscottarchitects.co.uk                                                                                                                                                                                                                                                                                                                                                                                                                                                                                                                                                                                                                                                                                                                                                                                                                                                                                                                                                                                                                                                                                                                                                |          | Content                                                              |
| WEST SCOTT ARCHITECTS         The Studio, 3A Bath Road,         Bedford Park W4 1LL         E-mail: studio@westscottarchitects.co.uk                                                                                                                                                                                                                                                                                                                                                                                                                                                                                                                                                                                                                                                                                                                                                                                                                                                                                                                                                                                                                                                                                                                                                                                                                                                                                                                                                                                                                                                                                                                                                                                                                                                                                                                                                                                                                                                                                                                                                                                                                                                                                                                                                                                                                                                                                                                                                                                                                     | WEST SCOTT ARCHITECTS         The Studio, 3A Bath Road,         Bedford Park W4 1LL         E-mail: studio@westscottarchitects.co.uk                                                                                                                                                                                                                                                                                                                                                                                                                                                                                                                                                                                                                                                                                                                                                                                                                                                                                                                                                                                                                                                                                                                                                                                                  | 3        | Scale 1:1000 AT A1 Date MAY 202                                      |
| The Studio, 3A Bath Road,<br>Bedford Park W4 1LLTel 020 8995 4<br>Fax 020 8742 7<br>E-mail: studio@westscottarchitects.co.uk                                                                                                                                                                                                                                                                                                                                                                                                                                                                                                                                                                                                                                                                                                                                                                                                                                                                                                                                                                                                                                                                                                                                                                                                                                                                                                                                                                                                                                                                                                                                                                                                                                                                                                                                                                                                                                                                                                                                                                                                                                                                                                                                                                                                                                                                                                                                                                                                                             | The Studio, 3A Bath Road,<br>Bedford Park W4 1LLTel 020 8995 4<br>Fax 020 8742 7<br>E-mail: studio@westscottarchitects.co.uk                                                                                                                                                                                                                                                                                                                                                                                                                                                                                                                                                                                                                                                                                                                                                                                                                                                                                                                                                                                                                                                                                                                                                                                                          |          |                                                                      |
| Кеу                                                                                                                                                                                                                                                                                                                                                                                                                                                                                                                                                                                                                                                                                                                                                                                                                                                                                                                                                                                                                                                                                                                                                                                                                                                                                                                                                                                                                                                                                                                                                                                                                                                                                                                                                                                                                                                                                                                                                                                                                                                                                                                                                                                                                                                                                                                                                                                                                                                                                                                                                      | Key                                                                                                                                                                                                                                                                                                                                                                                                                                                                                                                                                                                                                                                                                                                                                                                                                                                                                                                                                                                                                                                                                                                                                                                                                                                                                                                                   | Th<br>Be | e Studio, 3A Bath Road, Tel 020 899<br>dford Park W4 1LL Fax 020 874 |
|                                                                                                                                                                                                                                                                                                                                                                                                                                                                                                                                                                                                                                                                                                                                                                                                                                                                                                                                                                                                                                                                                                                                                                                                                                                                                                                                                                                                                                                                                                                                                                                                                                                                                                                                                                                                                                                                                                                                                                                                                                                                                                                                                                                                                                                                                                                                                                                                                                                                                                                                                          |                                                                                                                                                                                                                                                                                                                                                                                                                                                                                                                                                                                                                                                                                                                                                                                                                                                                                                                                                                                                                                                                                                                                                                                                                                                                                                                                       | ł        | ζеу                                                                  |
|                                                                                                                                                                                                                                                                                                                                                                                                                                                                                                                                                                                                                                                                                                                                                                                                                                                                                                                                                                                                                                                                                                                                                                                                                                                                                                                                                                                                                                                                                                                                                                                                                                                                                                                                                                                                                                                                                                                                                                                                                                                                                                                                                                                                                                                                                                                                                                                                                                                                                                                                                          |                                                                                                                                                                                                                                                                                                                                                                                                                                                                                                                                                                                                                                                                                                                                                                                                                                                                                                                                                                                                                                                                                                                                                                                                                                                                                                                                       |          |                                                                      |
|                                                                                                                                                                                                                                                                                                                                                                                                                                                                                                                                                                                                                                                                                                                                                                                                                                                                                                                                                                                                                                                                                                                                                                                                                                                                                                                                                                                                                                                                                                                                                                                                                                                                                                                                                                                                                                                                                                                                                                                                                                                                                                                                                                                                                                                                                                                                                                                                                                                                                                                                                          |                                                                                                                                                                                                                                                                                                                                                                                                                                                                                                                                                                                                                                                                                                                                                                                                                                                                                                                                                                                                                                                                                                                                                                                                                                                                                                                                       |          |                                                                      |
|                                                                                                                                                                                                                                                                                                                                                                                                                                                                                                                                                                                                                                                                                                                                                                                                                                                                                                                                                                                                                                                                                                                                                                                                                                                                                                                                                                                                                                                                                                                                                                                                                                                                                                                                                                                                                                                                                                                                                                                                                                                                                                                                                                                                                                                                                                                                                                                                                                                                                                                                                          |                                                                                                                                                                                                                                                                                                                                                                                                                                                                                                                                                                                                                                                                                                                                                                                                                                                                                                                                                                                                                                                                                                                                                                                                                                                                                                                                       |          |                                                                      |
|                                                                                                                                                                                                                                                                                                                                                                                                                                                                                                                                                                                                                                                                                                                                                                                                                                                                                                                                                                                                                                                                                                                                                                                                                                                                                                                                                                                                                                                                                                                                                                                                                                                                                                                                                                                                                                                                                                                                                                                                                                                                                                                                                                                                                                                                                                                                                                                                                                                                                                                                                          |                                                                                                                                                                                                                                                                                                                                                                                                                                                                                                                                                                                                                                                                                                                                                                                                                                                                                                                                                                                                                                                                                                                                                                                                                                                                                                                                       |          |                                                                      |
|                                                                                                                                                                                                                                                                                                                                                                                                                                                                                                                                                                                                                                                                                                                                                                                                                                                                                                                                                                                                                                                                                                                                                                                                                                                                                                                                                                                                                                                                                                                                                                                                                                                                                                                                                                                                                                                                                                                                                                                                                                                                                                                                                                                                                                                                                                                                                                                                                                                                                                                                                          |                                                                                                                                                                                                                                                                                                                                                                                                                                                                                                                                                                                                                                                                                                                                                                                                                                                                                                                                                                                                                                                                                                                                                                                                                                                                                                                                       |          |                                                                      |