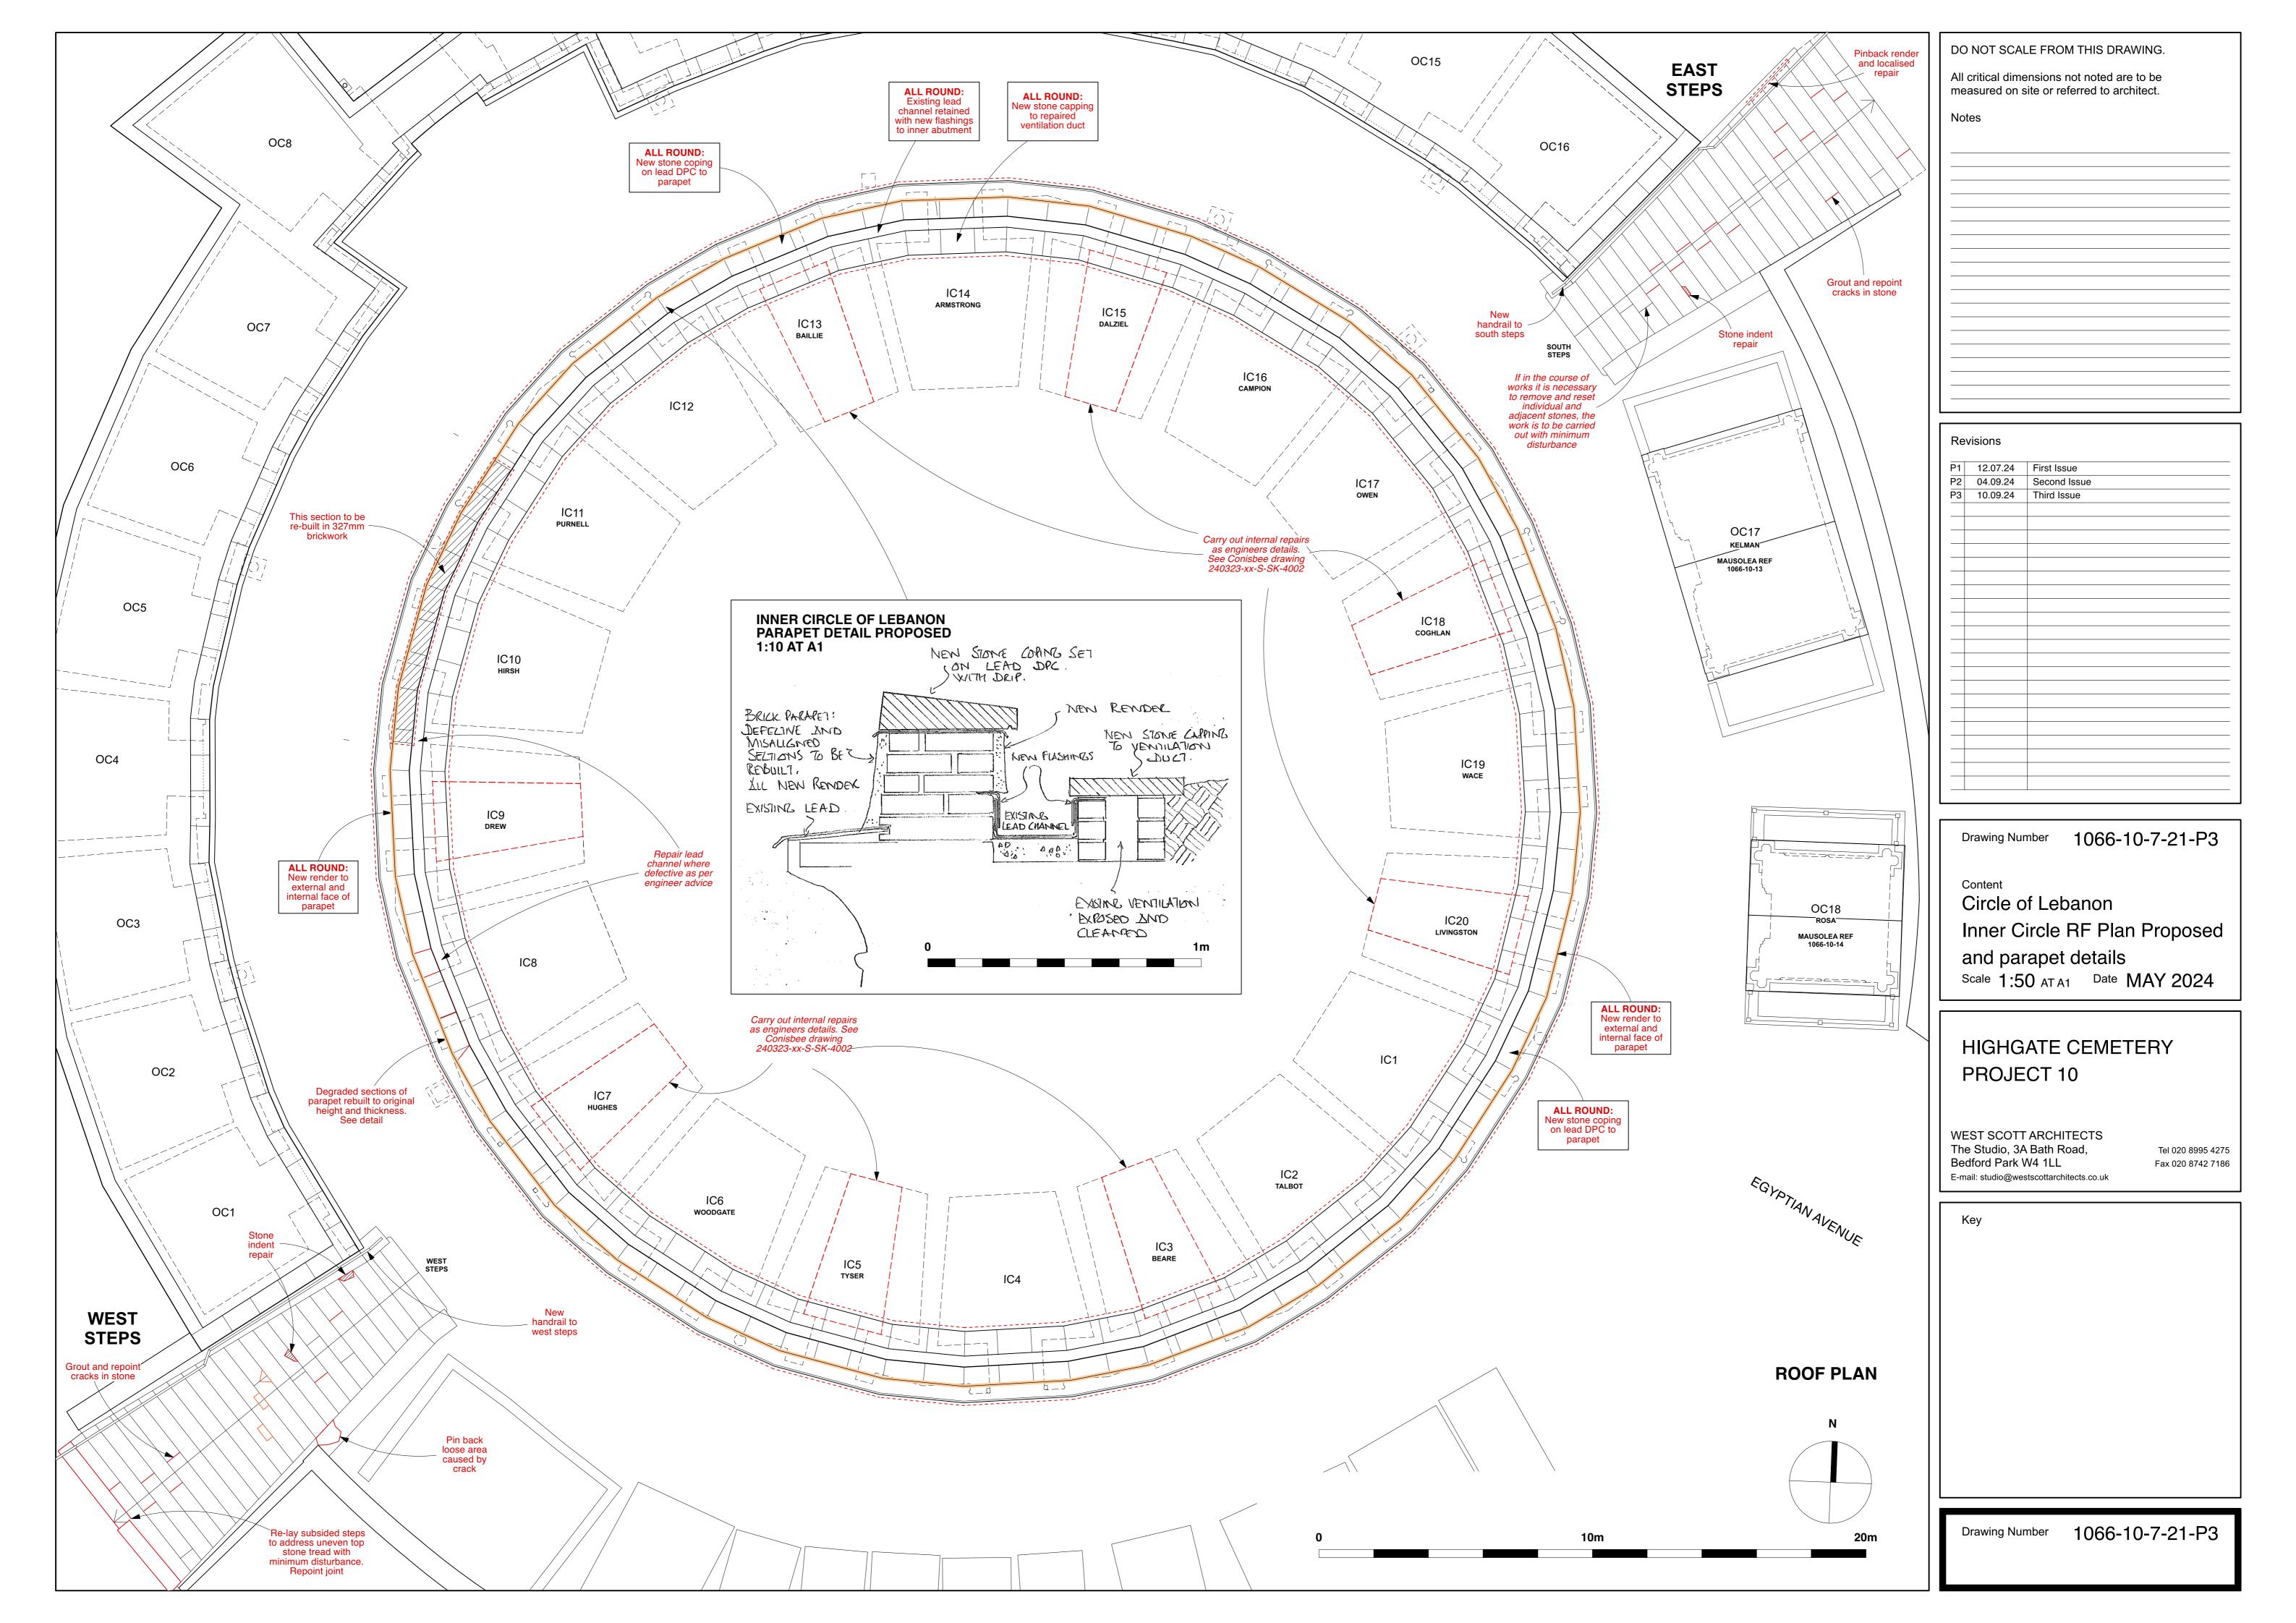

| Revisions         P1       12.07.24       First Issue         P2       10.09.24       Second Issue         Image: Second Issue       Image: Second Issue         Image: Second                                                                                                                                                                                                                                                                                                                                                                                                                                                                                                                                                                                                                                                                                                                                                                                                                                                                                                                                                                                                                                                                                                                                                                                                                                                                                                         | P1       12.07.24       First Issue         P2       10.09.24       Second Issue         Image: Second Issue       Image: Second Issue <th>No</th> <th>easured on site or referred to architect.<br/>tes</th> | No       | easured on site or referred to architect.<br>tes                     |
|----------------------------------------------------------------------------------------------------------------------------------------------------------------------------------------------------------------------------------------------------------------------------------------------------------------------------------------------------------------------------------------------------------------------------------------------------------------------------------------------------------------------------------------------------------------------------------------------------------------------------------------------------------------------------------------------------------------------------------------------------------------------------------------------------------------------------------------------------------------------------------------------------------------------------------------------------------------------------------------------------------------------------------------------------------------------------------------------------------------------------------------------------------------------------------------------------------------------------------------------------------------------------------------------------------------------------------------------------------------------------------------------------------------------------------------------------------------------------------------------------------------------------------------------------------------------------------------------------------------------------------------------------------------------------------------------------------------------------------------------------------------------------------------------------------------------------------------------------------------------------------------------------------------------------------------------------------------------------------------------------------------------------------------------------------------------------------------------------------------------------------------------------------------------------------------------------------------------------------------------------------------------------------------------------------------------------------------------------------------------------------------------------------------------------------------------------------------------------------------------------------------------------------------------------------|---------------------------------------------------------------------------------------------------------------------------------------------------------------------------------------------------------------------------------------------------------------------------------------------------------------------------------------------------------------------------------------------------------------------------------------------------------------------------------------------------------------------------------------------------------------------------------------------------------------------------------------------------------------------------------------------------------------------------------------------------------------------------------------------------------------------------------------------------------------------------------------------------------------------------------------------------------------------------------------------------------------------------------------------------------------------------------------------------------------------------------------------------------------------------------------------------------------------------------------------------------------------------------------------------------------------------------------|----------|----------------------------------------------------------------------|
| P1       12.07.24       First Issue         P2       10.09.24       Second Issue         Image: Second Issue       Image: Second Issue <th>P1       12.07.24       First Issue         P2       10.09.24       Second Issue         Image: Second Issue       Image: Second Issue<th></th><th></th></th> | P1       12.07.24       First Issue         P2       10.09.24       Second Issue         Image: Second Issue       Image: Second Issue <th></th> <th></th>                                                    |          |                                                                      |
| P1       12.07.24       First Issue         P2       10.09.24       Second Issue         Image: Second Issue       Image: Second Issue <td>P1       12.07.24       First Issue         P2       10.09.24       Second Issue         Image: Second Issue       Image: Second Issue<td></td><td></td></td> | P1       12.07.24       First Issue         P2       10.09.24       Second Issue         Image: Second Issue       Image: Second Issue <td></td> <td></td>                                                    |          |                                                                      |
| P1       12.07.24       First Issue         P2       10.09.24       Second Issue         Image: Second Issue       Image: Second Issue <td>P1       12.07.24       First Issue         P2       10.09.24       Second Issue         Image: Second Issue       Image: Second Issue<td></td><td></td></td> | P1       12.07.24       First Issue         P2       10.09.24       Second Issue         Image: Second Issue       Image: Second Issue <td></td> <td></td>                                                    |          |                                                                      |
| P1       12.07.24       First Issue         P2       10.09.24       Second Issue         Image: Second Issue       Image: Second Issue <td>P1       12.07.24       First Issue         P2       10.09.24       Second Issue         Image: Second Issue       Image: Second Issue<td></td><td></td></td> | P1       12.07.24       First Issue         P2       10.09.24       Second Issue         Image: Second Issue       Image: Second Issue <td></td> <td></td>                                                    |          |                                                                      |
| P1       12.07.24       First Issue         P2       10.09.24       Second Issue         Image: Second Issue       Image: Second Issue <td>P1       12.07.24       First Issue         P2       10.09.24       Second Issue         Image: Second Issue       Image: Second Issue<td></td><td></td></td> | P1       12.07.24       First Issue         P2       10.09.24       Second Issue         Image: Second Issue       Image: Second Issue <td></td> <td></td>                                                    |          |                                                                      |
| P1       12.07.24       First Issue         P2       10.09.24       Second Issue         Image: Second Issue       Image: Second Issue <td>P1       12.07.24       First Issue         P2       10.09.24       Second Issue         Image: Second Issue       Image: Second Issue<td></td><td></td></td> | P1       12.07.24       First Issue         P2       10.09.24       Second Issue         Image: Second Issue       Image: Second Issue <td></td> <td></td>                                                    |          |                                                                      |
| P1       12.07.24       First Issue         P2       10.09.24       Second Issue         Image: Second Issue       Image: Second Issue <td>P1       12.07.24       First Issue         P2       10.09.24       Second Issue         Image: Second Issue       Image: Second Issue<td></td><td></td></td> | P1       12.07.24       First Issue         P2       10.09.24       Second Issue         Image: Second Issue       Image: Second Issue <td></td> <td></td>                                                    |          |                                                                      |
| Drawing Number 1066-10-7-00-P2<br>Content<br>Circle of Lebanon Site Plan<br>Scale 1:1000 AT A1 Date MAY 2024<br>HIGHGATE CEMETERY<br>PROJECT 10                                                                                                                                                                                                                                                                                                                                                                                                                                                                                                                                                                                                                                                                                                                                                                                                                                                                                                                                                                                                                                                                                                                                                                                                                                                                                                                                                                                                                                                                                                                                                                                                                                                                                                                                                                                                                                                                                                                                                                                                                                                                                                                                                                                                                                                                                                                                                                                                          | Drawing Number 1066-10-7-00-P2<br>Content<br>Circle of Lebanon Site Plan<br>Scale 1:1000 AT A1 Date MAY 2024<br>HIGHGATE CEMETERY<br>PROJECT 10<br>WEST SCOTT ARCHITECTS<br>The Studio, 3A Bath Road,<br>Bedford Park W4 1LL<br>E-mail: studio@westscottarchitects.co.uk                                                                                                                                                                                                                                                                                                                                                                                                                                                                                                                                                                                                                                                                                                                                                                                                                                                                                                                                                                                                                                                              | P1       | 12.07.24 First Issue                                                 |
| Content<br>Circle of Lebanon Site Plan<br>Scale 1:1000 AT A1 Date MAY 2024<br>HIGHGATE CEMETERY<br>PROJECT 10<br>WEST SCOTT ARCHITECTS<br>The Studio, 3A Bath Road,<br>Bedford Park W4 1LL<br>E-mail: studio@westscottarchitects.co.uk                                                                                                                                                                                                                                                                                                                                                                                                                                                                                                                                                                                                                                                                                                                                                                                                                                                                                                                                                                                                                                                                                                                                                                                                                                                                                                                                                                                                                                                                                                                                                                                                                                                                                                                                                                                                                                                                                                                                                                                                                                                                                                                                                                                                                                                                                                                   | Content<br>Circle of Lebanon Site Plan<br>Scale 1:1000 AT A1 Date MAY 2024<br>HIGHGATE CEMETERY<br>PROJECT 10<br>WEST SCOTT ARCHITECTS<br>The Studio, 3A Bath Road,<br>Bedford Park W4 1LL<br>E-mail: studio@westscottarchitects.co.uk                                                                                                                                                                                                                                                                                                                                                                                                                                                                                                                                                                                                                                                                                                                                                                                                                                                                                                                                                                                                                                                                                                |          |                                                                      |
| Content<br>Circle of Lebanon Site Plan<br>Scale 1:1000 AT A1 Date MAY 2024<br>HIGHGATE CEMETERY<br>PROJECT 10<br>WEST SCOTT ARCHITECTS<br>The Studio, 3A Bath Road,<br>Bedford Park W4 1LL<br>E-mail: studio@westscottarchitects.co.uk                                                                                                                                                                                                                                                                                                                                                                                                                                                                                                                                                                                                                                                                                                                                                                                                                                                                                                                                                                                                                                                                                                                                                                                                                                                                                                                                                                                                                                                                                                                                                                                                                                                                                                                                                                                                                                                                                                                                                                                                                                                                                                                                                                                                                                                                                                                   | Content<br>Circle of Lebanon Site Plan<br>Scale 1:1000 AT A1 Date MAY 2024<br>HIGHGATE CEMETERY<br>PROJECT 10<br>WEST SCOTT ARCHITECTS<br>The Studio, 3A Bath Road,<br>Bedford Park W4 1LL<br>E-mail: studio@westscottarchitects.co.uk                                                                                                                                                                                                                                                                                                                                                                                                                                                                                                                                                                                                                                                                                                                                                                                                                                                                                                                                                                                                                                                                                                |          |                                                                      |
| Content<br>Circle of Lebanon Site Plan<br>Scale 1:1000 AT A1 Date MAY 2024<br>HIGHGATE CEMETERY<br>PROJECT 10<br>WEST SCOTT ARCHITECTS<br>The Studio, 3A Bath Road,<br>Bedford Park W4 1LL<br>E-mail: studio@westscottarchitects.co.uk                                                                                                                                                                                                                                                                                                                                                                                                                                                                                                                                                                                                                                                                                                                                                                                                                                                                                                                                                                                                                                                                                                                                                                                                                                                                                                                                                                                                                                                                                                                                                                                                                                                                                                                                                                                                                                                                                                                                                                                                                                                                                                                                                                                                                                                                                                                   | Content<br>Circle of Lebanon Site Plan<br>Scale 1:1000 AT A1 Date MAY 2024<br>HIGHGATE CEMETERY<br>PROJECT 10<br>WEST SCOTT ARCHITECTS<br>The Studio, 3A Bath Road,<br>Bedford Park W4 1LL<br>E-mail: studio@westscottarchitects.co.uk                                                                                                                                                                                                                                                                                                                                                                                                                                                                                                                                                                                                                                                                                                                                                                                                                                                                                                                                                                                                                                                                                                |          |                                                                      |
| Content<br>Circle of Lebanon Site Plan<br>Scale 1:1000 AT A1 Date MAY 2024<br>HIGHGATE CEMETERY<br>PROJECT 10<br>WEST SCOTT ARCHITECTS<br>The Studio, 3A Bath Road,<br>Bedford Park W4 1LL<br>E-mail: studio@westscottarchitects.co.uk                                                                                                                                                                                                                                                                                                                                                                                                                                                                                                                                                                                                                                                                                                                                                                                                                                                                                                                                                                                                                                                                                                                                                                                                                                                                                                                                                                                                                                                                                                                                                                                                                                                                                                                                                                                                                                                                                                                                                                                                                                                                                                                                                                                                                                                                                                                   | Content<br>Circle of Lebanon Site Plan<br>Scale 1:1000 AT A1 Date MAY 2024<br>HIGHGATE CEMETERY<br>PROJECT 10<br>WEST SCOTT ARCHITECTS<br>The Studio, 3A Bath Road,<br>Bedford Park W4 1LL<br>E-mail: studio@westscottarchitects.co.uk                                                                                                                                                                                                                                                                                                                                                                                                                                                                                                                                                                                                                                                                                                                                                                                                                                                                                                                                                                                                                                                                                                |          |                                                                      |
| Content<br>Circle of Lebanon Site Plan<br>Scale 1:1000 AT A1 Date MAY 2024<br>HIGHGATE CEMETERY<br>PROJECT 10<br>WEST SCOTT ARCHITECTS<br>The Studio, 3A Bath Road,<br>Bedford Park W4 1LL<br>E-mail: studio@westscottarchitects.co.uk                                                                                                                                                                                                                                                                                                                                                                                                                                                                                                                                                                                                                                                                                                                                                                                                                                                                                                                                                                                                                                                                                                                                                                                                                                                                                                                                                                                                                                                                                                                                                                                                                                                                                                                                                                                                                                                                                                                                                                                                                                                                                                                                                                                                                                                                                                                   | Content<br>Circle of Lebanon Site Plan<br>Scale 1:1000 AT A1 Date MAY 2024<br>HIGHGATE CEMETERY<br>PROJECT 10<br>WEST SCOTT ARCHITECTS<br>The Studio, 3A Bath Road,<br>Bedford Park W4 1LL<br>E-mail: studio@westscottarchitects.co.uk                                                                                                                                                                                                                                                                                                                                                                                                                                                                                                                                                                                                                                                                                                                                                                                                                                                                                                                                                                                                                                                                                                |          |                                                                      |
| Content<br>Circle of Lebanon Site Plan<br>Scale 1:1000 AT A1 Date MAY 2024<br>HIGHGATE CEMETERY<br>PROJECT 10<br>WEST SCOTT ARCHITECTS<br>The Studio, 3A Bath Road,<br>Bedford Park W4 1LL<br>E-mail: studio@westscottarchitects.co.uk                                                                                                                                                                                                                                                                                                                                                                                                                                                                                                                                                                                                                                                                                                                                                                                                                                                                                                                                                                                                                                                                                                                                                                                                                                                                                                                                                                                                                                                                                                                                                                                                                                                                                                                                                                                                                                                                                                                                                                                                                                                                                                                                                                                                                                                                                                                   | Content<br>Circle of Lebanon Site Plan<br>Scale 1:1000 AT A1 Date MAY 2024<br>HIGHGATE CEMETERY<br>PROJECT 10<br>WEST SCOTT ARCHITECTS<br>The Studio, 3A Bath Road,<br>Bedford Park W4 1LL<br>E-mail: studio@westscottarchitects.co.uk                                                                                                                                                                                                                                                                                                                                                                                                                                                                                                                                                                                                                                                                                                                                                                                                                                                                                                                                                                                                                                                                                                |          |                                                                      |
| Content<br>Circle of Lebanon Site Plan<br>Scale 1:1000 AT A1 Date MAY 2024<br>HIGHGATE CEMETERY<br>PROJECT 10<br>WEST SCOTT ARCHITECTS<br>The Studio, 3A Bath Road,<br>Bedford Park W4 1LL<br>E-mail: studio@westscottarchitects.co.uk                                                                                                                                                                                                                                                                                                                                                                                                                                                                                                                                                                                                                                                                                                                                                                                                                                                                                                                                                                                                                                                                                                                                                                                                                                                                                                                                                                                                                                                                                                                                                                                                                                                                                                                                                                                                                                                                                                                                                                                                                                                                                                                                                                                                                                                                                                                   | Content<br>Circle of Lebanon Site Plan<br>Scale 1:1000 AT A1 Date MAY 2024<br>HIGHGATE CEMETERY<br>PROJECT 10<br>VEST SCOTT ARCHITECTS<br>The Studio, 3A Bath Road,<br>Bedford Park W4 1LL<br>E-mail: studio@westscottarchitects.co.uk                                                                                                                                                                                                                                                                                                                                                                                                                                                                                                                                                                                                                                                                                                                                                                                                                                                                                                                                                                                                                                                                                                |          |                                                                      |
| Content<br>Circle of Lebanon Site Plan<br>Scale 1:1000 AT A1 Date MAY 2024<br>HIGHGATE CEMETERY<br>PROJECT 10<br>WEST SCOTT ARCHITECTS<br>The Studio, 3A Bath Road,<br>Bedford Park W4 1LL<br>E-mail: studio@westscottarchitects.co.uk                                                                                                                                                                                                                                                                                                                                                                                                                                                                                                                                                                                                                                                                                                                                                                                                                                                                                                                                                                                                                                                                                                                                                                                                                                                                                                                                                                                                                                                                                                                                                                                                                                                                                                                                                                                                                                                                                                                                                                                                                                                                                                                                                                                                                                                                                                                   | Content<br>Circle of Lebanon Site Plan<br>Scale 1:1000 AT A1 Date MAY 2024<br>HIGHGATE CEMETERY<br>PROJECT 10<br>WEST SCOTT ARCHITECTS<br>The Studio, 3A Bath Road,<br>Bedford Park W4 1LL<br>E-mail: studio@westscottarchitects.co.uk                                                                                                                                                                                                                                                                                                                                                                                                                                                                                                                                                                                                                                                                                                                                                                                                                                                                                                                                                                                                                                                                                                | [        | Drawing Number 1066-10-7-00-F                                        |
| HIGHGATE CEMETERY<br>PROJECT 10<br>WEST SCOTT ARCHITECTS<br>The Studio, 3A Bath Road, Tel 020 8995 4<br>Bedford Park W4 1LL Fax 020 8742 7<br>E-mail: studio@westscottarchitects.co.uk                                                                                                                                                                                                                                                                                                                                                                                                                                                                                                                                                                                                                                                                                                                                                                                                                                                                                                                                                                                                                                                                                                                                                                                                                                                                                                                                                                                                                                                                                                                                                                                                                                                                                                                                                                                                                                                                                                                                                                                                                                                                                                                                                                                                                                                                                                                                                                   | HIGHGATE CEMETERY<br>PROJECT 10<br>WEST SCOTT ARCHITECTS<br>The Studio, 3A Bath Road, Tel 020 8995 4<br>Bedford Park W4 1LL Fax 020 8742 7<br>E-mail: studio@westscottarchitects.co.uk                                                                                                                                                                                                                                                                                                                                                                                                                                                                                                                                                                                                                                                                                                                                                                                                                                                                                                                                                                                                                                                                                                                                                |          | Content                                                              |
| WEST SCOTT ARCHITECTS         The Studio, 3A Bath Road,         Bedford Park W4 1LL         E-mail: studio@westscottarchitects.co.uk                                                                                                                                                                                                                                                                                                                                                                                                                                                                                                                                                                                                                                                                                                                                                                                                                                                                                                                                                                                                                                                                                                                                                                                                                                                                                                                                                                                                                                                                                                                                                                                                                                                                                                                                                                                                                                                                                                                                                                                                                                                                                                                                                                                                                                                                                                                                                                                                                     | WEST SCOTT ARCHITECTS         The Studio, 3A Bath Road,         Bedford Park W4 1LL         E-mail: studio@westscottarchitects.co.uk                                                                                                                                                                                                                                                                                                                                                                                                                                                                                                                                                                                                                                                                                                                                                                                                                                                                                                                                                                                                                                                                                                                                                                                                  | 3        | Scale 1:1000 AT A1 Date MAY 202                                      |
| The Studio, 3A Bath Road,<br>Bedford Park W4 1LLTel 020 8995 4<br>Fax 020 8742 7<br>E-mail: studio@westscottarchitects.co.uk                                                                                                                                                                                                                                                                                                                                                                                                                                                                                                                                                                                                                                                                                                                                                                                                                                                                                                                                                                                                                                                                                                                                                                                                                                                                                                                                                                                                                                                                                                                                                                                                                                                                                                                                                                                                                                                                                                                                                                                                                                                                                                                                                                                                                                                                                                                                                                                                                             | The Studio, 3A Bath Road,<br>Bedford Park W4 1LLTel 020 8995 4<br>Fax 020 8742 7<br>E-mail: studio@westscottarchitects.co.uk                                                                                                                                                                                                                                                                                                                                                                                                                                                                                                                                                                                                                                                                                                                                                                                                                                                                                                                                                                                                                                                                                                                                                                                                          |          |                                                                      |
| Кеу                                                                                                                                                                                                                                                                                                                                                                                                                                                                                                                                                                                                                                                                                                                                                                                                                                                                                                                                                                                                                                                                                                                                                                                                                                                                                                                                                                                                                                                                                                                                                                                                                                                                                                                                                                                                                                                                                                                                                                                                                                                                                                                                                                                                                                                                                                                                                                                                                                                                                                                                                      | Key                                                                                                                                                                                                                                                                                                                                                                                                                                                                                                                                                                                                                                                                                                                                                                                                                                                                                                                                                                                                                                                                                                                                                                                                                                                                                                                                   | Th<br>Be | e Studio, 3A Bath Road, Tel 020 899<br>dford Park W4 1LL Fax 020 874 |
|                                                                                                                                                                                                                                                                                                                                                                                                                                                                                                                                                                                                                                                                                                                                                                                                                                                                                                                                                                                                                                                                                                                                                                                                                                                                                                                                                                                                                                                                                                                                                                                                                                                                                                                                                                                                                                                                                                                                                                                                                                                                                                                                                                                                                                                                                                                                                                                                                                                                                                                                                          |                                                                                                                                                                                                                                                                                                                                                                                                                                                                                                                                                                                                                                                                                                                                                                                                                                                                                                                                                                                                                                                                                                                                                                                                                                                                                                                                       | ł        | ζеу                                                                  |
|                                                                                                                                                                                                                                                                                                                                                                                                                                                                                                                                                                                                                                                                                                                                                                                                                                                                                                                                                                                                                                                                                                                                                                                                                                                                                                                                                                                                                                                                                                                                                                                                                                                                                                                                                                                                                                                                                                                                                                                                                                                                                                                                                                                                                                                                                                                                                                                                                                                                                                                                                          |                                                                                                                                                                                                                                                                                                                                                                                                                                                                                                                                                                                                                                                                                                                                                                                                                                                                                                                                                                                                                                                                                                                                                                                                                                                                                                                                       |          |                                                                      |
|                                                                                                                                                                                                                                                                                                                                                                                                                                                                                                                                                                                                                                                                                                                                                                                                                                                                                                                                                                                                                                                                                                                                                                                                                                                                                                                                                                                                                                                                                                                                                                                                                                                                                                                                                                                                                                                                                                                                                                                                                                                                                                                                                                                                                                                                                                                                                                                                                                                                                                                                                          |                                                                                                                                                                                                                                                                                                                                                                                                                                                                                                                                                                                                                                                                                                                                                                                                                                                                                                                                                                                                                                                                                                                                                                                                                                                                                                                                       |          |                                                                      |
|                                                                                                                                                                                                                                                                                                                                                                                                                                                                                                                                                                                                                                                                                                                                                                                                                                                                                                                                                                                                                                                                                                                                                                                                                                                                                                                                                                                                                                                                                                                                                                                                                                                                                                                                                                                                                                                                                                                                                                                                                                                                                                                                                                                                                                                                                                                                                                                                                                                                                                                                                          |                                                                                                                                                                                                                                                                                                                                                                                                                                                                                                                                                                                                                                                                                                                                                                                                                                                                                                                                                                                                                                                                                                                                                                                                                                                                                                                                       |          |                                                                      |
|                                                                                                                                                                                                                                                                                                                                                                                                                                                                                                                                                                                                                                                                                                                                                                                                                                                                                                                                                                                                                                                                                                                                                                                                                                                                                                                                                                                                                                                                                                                                                                                                                                                                                                                                                                                                                                                                                                                                                                                                                                                                                                                                                                                                                                                                                                                                                                                                                                                                                                                                                          |                                                                                                                                                                                                                                                                                                                                                                                                                                                                                                                                                                                                                                                                                                                                                                                                                                                                                                                                                                                                                                                                                                                                                                                                                                                                                                                                       |          |                                                                      |
|                                                                                                                                                                                                                                                                                                                                                                                                                                                                                                                                                                                                                                                                                                                                                                                                                                                                                                                                                                                                                                                                                                                                                                                                                                                                                                                                                                                                                                                                                                                                                                                                                                                                                                                                                                                                                                                                                                                                                                                                                                                                                                                                                                                                                                                                                                                                                                                                                                                                                                                                                          |                                                                                                                                                                                                                                                                                                                                                                                                                                                                                                                                                                                                                                                                                                                                                                                                                                                                                                                                                                                                                                                                                                                                                                                                                                                                                                                                       |          |                                                                      |