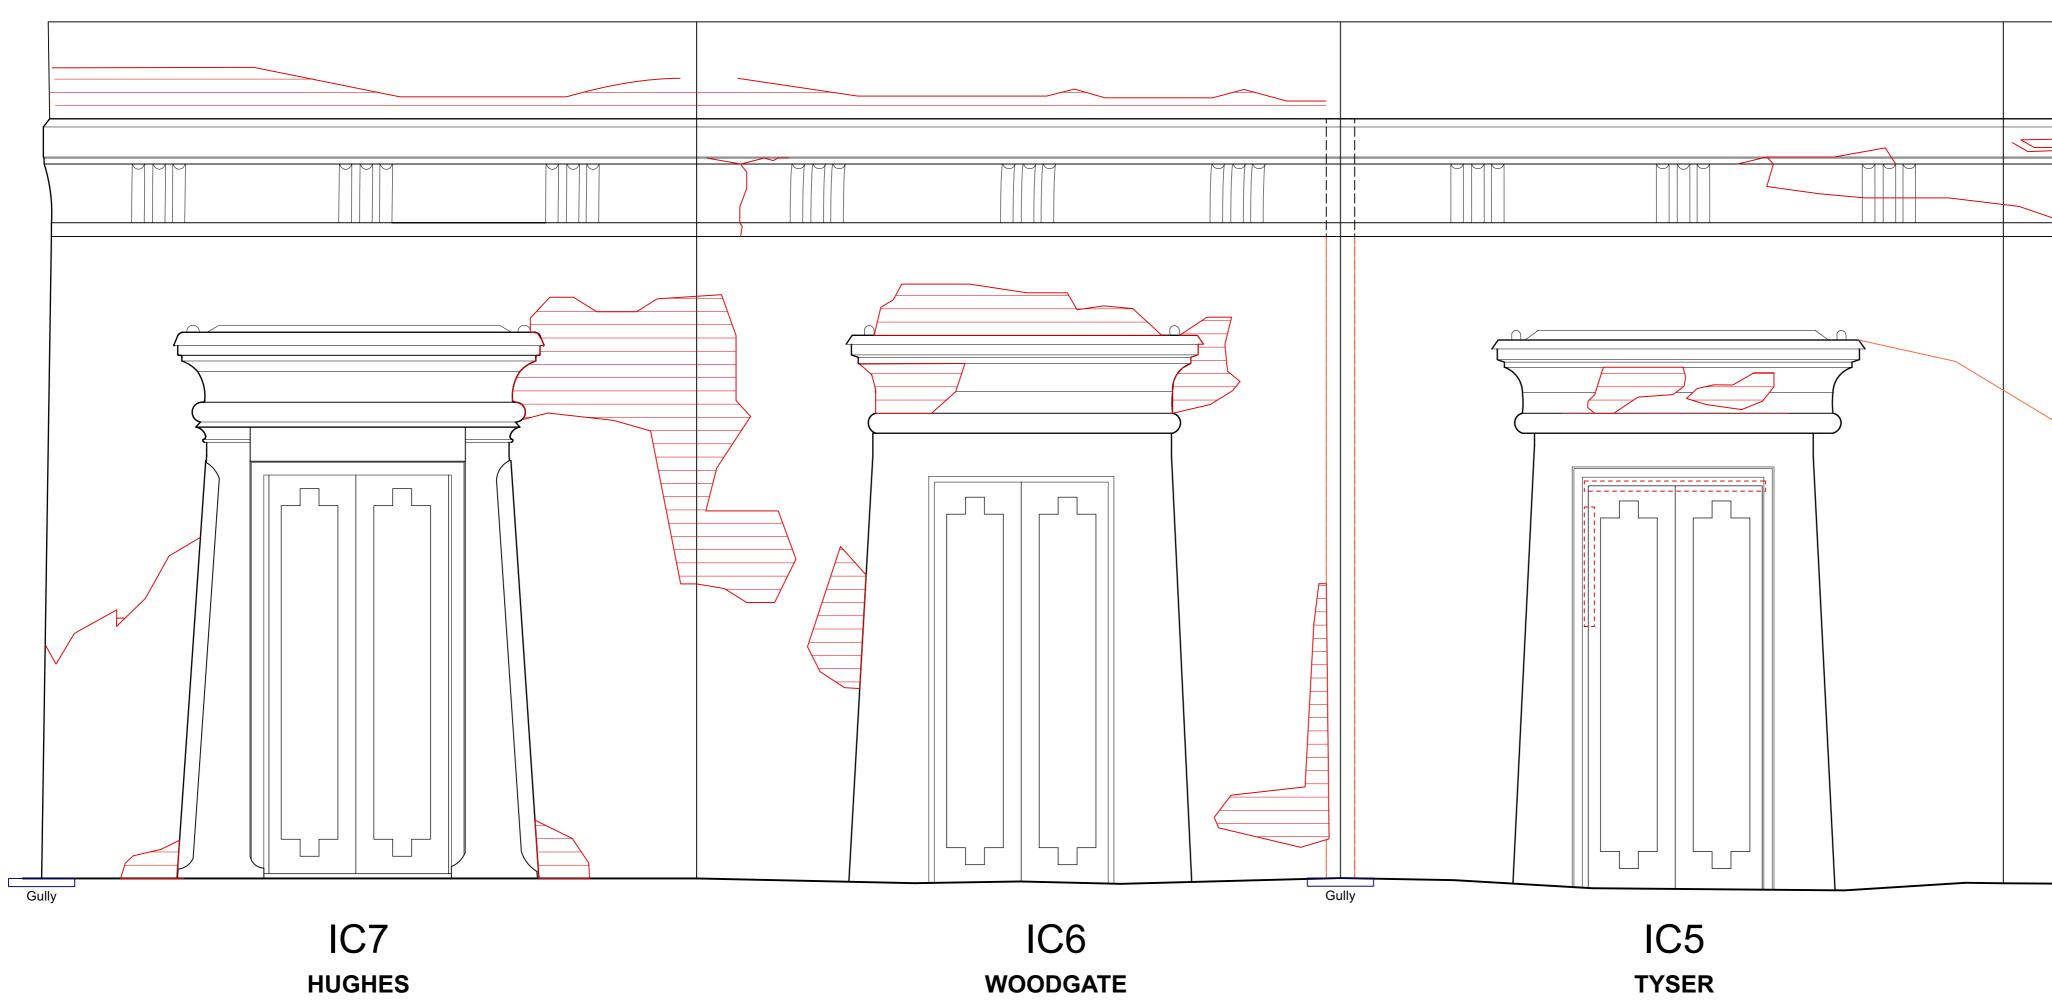

PPING                          | HIGHGATE CEMETERY                                                                                           |
| WITH WELTED                           | PROJECT 10                                                                                                  |
|                                       |                                                                                                             |
|                                       | WEST SCOTT ARCHITECTS<br>The Studio, 3A Bath Road, Tel 020 8995 4275                                        |
| RENDER                                | The Studio, 3A Bath Road,         Tel 020 8995 4275           Bedford Park W4 1LL         Fax 020 8742 7186 |

Key

•

Drawing Number

20m

1066-10-7-12-P2





ALL: Many door frames seriously corroded, concentrated in areas of increased water ingress from above

|                                                                             | LE FROM THIS DRAW           | /ING.                                  |
|-----------------------------------------------------------------------------|-----------------------------|----------------------------------------|
| All critical dime                                                           | ensions not noted are t     |                                        |
|                                                                             | site or referred to archit  |                                        |
| Notes                                                                       |