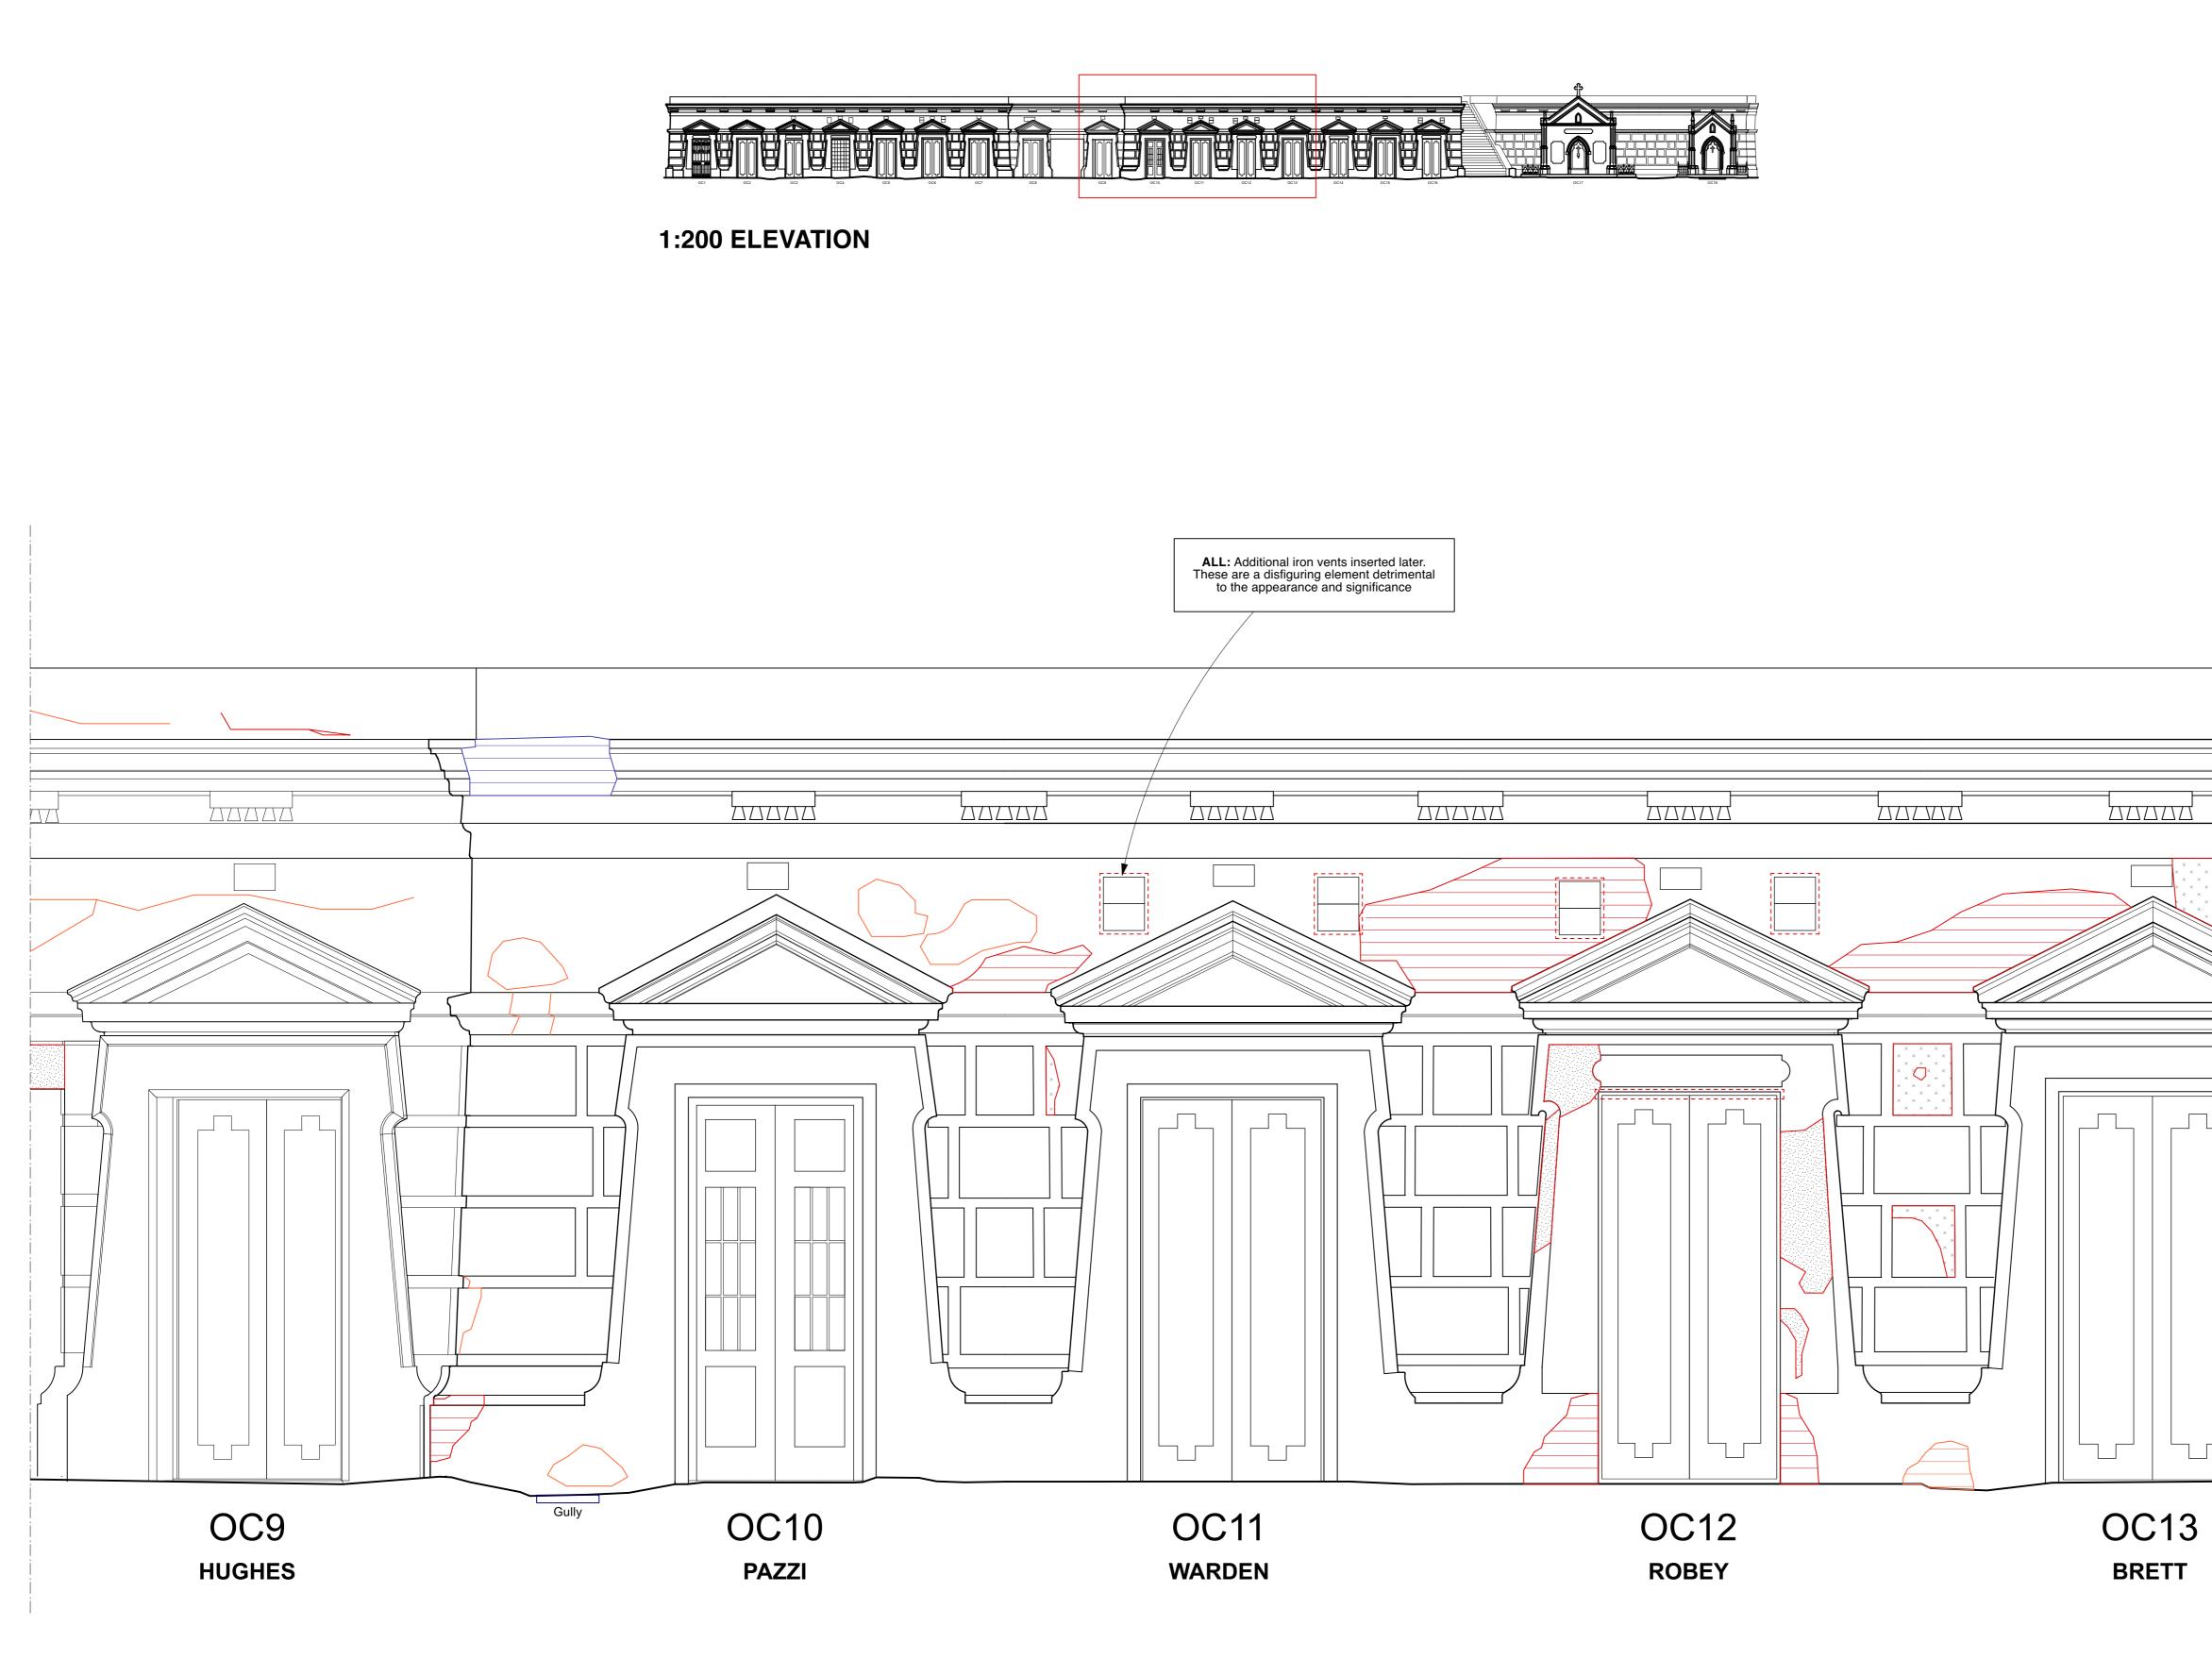

| Revisions         P1       12.07.24       First Issue         P2       10.09.24       Second Issue         Image: Second Issue       Image: Second Issue         Image: Second                                                                                                                                                                                                                                                                                                                                                                                                                                                                                                                                                                                                                                                                                                                                                                                                                                                                                                                                                                                                                                                                                                                                                                                                                                                                                                         | P1       12.07.24       First Issue         P2       10.09.24       Second Issue         Image: Second Issue       Image: Second Issue <th>No</th> <th>easured on site or referred to architect.<br/>tes</th> | No       | easured on site or referred to architect.<br>tes                     |
|----------------------------------------------------------------------------------------------------------------------------------------------------------------------------------------------------------------------------------------------------------------------------------------------------------------------------------------------------------------------------------------------------------------------------------------------------------------------------------------------------------------------------------------------------------------------------------------------------------------------------------------------------------------------------------------------------------------------------------------------------------------------------------------------------------------------------------------------------------------------------------------------------------------------------------------------------------------------------------------------------------------------------------------------------------------------------------------------------------------------------------------------------------------------------------------------------------------------------------------------------------------------------------------------------------------------------------------------------------------------------------------------------------------------------------------------------------------------------------------------------------------------------------------------------------------------------------------------------------------------------------------------------------------------------------------------------------------------------------------------------------------------------------------------------------------------------------------------------------------------------------------------------------------------------------------------------------------------------------------------------------------------------------------------------------------------------------------------------------------------------------------------------------------------------------------------------------------------------------------------------------------------------------------------------------------------------------------------------------------------------------------------------------------------------------------------------------------------------------------------------------------------------------------------------------|---------------------------------------------------------------------------------------------------------------------------------------------------------------------------------------------------------------------------------------------------------------------------------------------------------------------------------------------------------------------------------------------------------------------------------------------------------------------------------------------------------------------------------------------------------------------------------------------------------------------------------------------------------------------------------------------------------------------------------------------------------------------------------------------------------------------------------------------------------------------------------------------------------------------------------------------------------------------------------------------------------------------------------------------------------------------------------------------------------------------------------------------------------------------------------------------------------------------------------------------------------------------------------------------------------------------------------------|----------|----------------------------------------------------------------------|
| P1       12.07.24       First Issue         P2       10.09.24       Second Issue         Image: Second Issue       Image: Second Issue <th>P1       12.07.24       First Issue         P2       10.09.24       Second Issue         Image: Second Issue       Image: Second Issue<th></th><th></th></th> | P1       12.07.24       First Issue         P2       10.09.24       Second Issue         Image: Second Issue       Image: Second Issue <th></th> <th></th>                                                    |          |                                                                      |
| P1       12.07.24       First Issue         P2       10.09.24       Second Issue         Image: Second Issue       Image: Second Issue <td>P1       12.07.24       First Issue         P2       10.09.24       Second Issue         Image: Second Issue       Image: Second Issue<td></td><td></td></td> | P1       12.07.24       First Issue         P2       10.09.24       Second Issue         Image: Second Issue       Image: Second Issue <td></td> <td></td>                                                    |          |                                                                      |
| P1       12.07.24       First Issue         P2       10.09.24       Second Issue         Image: Second Issue       Image: Second Issue <td>P1       12.07.24       First Issue         P2       10.09.24       Second Issue         Image: Second Issue       Image: Second Issue<td></td><td></td></td> | P1       12.07.24       First Issue         P2       10.09.24       Second Issue         Image: Second Issue       Image: Second Issue <td></td> <td></td>                                                    |          |                                                                      |
| P1       12.07.24       First Issue         P2       10.09.24       Second Issue         Image: Second Issue       Image: Second Issue <td>P1       12.07.24       First Issue         P2       10.09.24       Second Issue         Image: Second Issue       Image: Second Issue<td></td><td></td></td> | P1       12.07.24       First Issue         P2       10.09.24       Second Issue         Image: Second Issue       Image: Second Issue <td></td> <td></td>                                                    |          |                                                                      |
| P1       12.07.24       First Issue         P2       10.09.24       Second Issue         Image: Second Issue       Image: Second Issue <td>P1       12.07.24       First Issue         P2       10.09.24       Second Issue         Image: Second Issue       Image: Second Issue<td></td><td></td></td> | P1       12.07.24       First Issue         P2       10.09.24       Second Issue         Image: Second Issue       Image: Second Issue <td></td> <td></td>                                                    |          |                                                                      |
| P1       12.07.24       First Issue         P2       10.09.24       Second Issue         Image: Second Issue       Image: Second Issue <td>P1       12.07.24       First Issue         P2       10.09.24       Second Issue         Image: Second Issue       Image: Second Issue<td></td><td></td></td> | P1       12.07.24       First Issue         P2       10.09.24       Second Issue         Image: Second Issue       Image: Second Issue <td></td> <td></td>                                                    |          |                                                                      |
| P1       12.07.24       First Issue         P2       10.09.24       Second Issue         Image: Second Issue       Image: Second Issue <td>P1       12.07.24       First Issue         P2       10.09.24       Second Issue         Image: Second Issue       Image: Second Issue<td></td><td></td></td> | P1       12.07.24       First Issue         P2       10.09.24       Second Issue         Image: Second Issue       Image: Second Issue <td></td> <td></td>                                                    |          |                                                                      |
| Drawing Number 1066-10-7-00-P2<br>Content<br>Circle of Lebanon Site Plan<br>Scale 1:1000 AT A1 Date MAY 2024<br>HIGHGATE CEMETERY<br>PROJECT 10                                                                                                                                                                                                                                                                                                                                                                                                                                                                                                                                                                                                                                                                                                                                                                                                                                                                                                                                                                                                                                                                                                                                                                                                                                                                                                                                                                                                                                                                                                                                                                                                                                                                                                                                                                                                                                                                                                                                                                                                                                                                                                                                                                                                                                                                                                                                                                                                          | Drawing Number 1066-10-7-00-P2<br>Content<br>Circle of Lebanon Site Plan<br>Scale 1:1000 AT A1 Date MAY 2024<br>HIGHGATE CEMETERY<br>PROJECT 10<br>WEST SCOTT ARCHITECTS<br>The Studio, 3A Bath Road,<br>Bedford Park W4 1LL<br>E-mail: studio@westscottarchitects.co.uk                                                                                                                                                                                                                                                                                                                                                                                                                                                                                                                                                                                                                                                                                                                                                                                                                                                                                                                                                                                                                                                              | P1       | 12.07.24 First Issue                                                 |
| Content<br>Circle of Lebanon Site Plan<br>Scale 1:1000 AT A1 Date MAY 2024<br>HIGHGATE CEMETERY<br>PROJECT 10<br>WEST SCOTT ARCHITECTS<br>The Studio, 3A Bath Road,<br>Bedford Park W4 1LL<br>E-mail: studio@westscottarchitects.co.uk                                                                                                                                                                                                                                                                                                                                                                                                                                                                                                                                                                                                                                                                                                                                                                                                                                                                                                                                                                                                                                                                                                                                                                                                                                                                                                                                                                                                                                                                                                                                                                                                                                                                                                                                                                                                                                                                                                                                                                                                                                                                                                                                                                                                                                                                                                                   | Content<br>Circle of Lebanon Site Plan<br>Scale 1:1000 AT A1 Date MAY 2024<br>HIGHGATE CEMETERY<br>PROJECT 10<br>WEST SCOTT ARCHITECTS<br>The Studio, 3A Bath Road,<br>Bedford Park W4 1LL<br>E-mail: studio@westscottarchitects.co.uk                                                                                                                                                                                                                                                                                                                                                                                                                                                                                                                                                                                                                                                                                                                                                                                                                                                                                                                                                                                                                                                                                                |          |                                                                      |
| Content<br>Circle of Lebanon Site Plan<br>Scale 1:1000 AT A1 Date MAY 2024<br>HIGHGATE CEMETERY<br>PROJECT 10<br>WEST SCOTT ARCHITECTS<br>The Studio, 3A Bath Road,<br>Bedford Park W4 1LL<br>E-mail: studio@westscottarchitects.co.uk                                                                                                                                                                                                                                                                                                                                                                                                                                                                                                                                                                                                                                                                                                                                                                                                                                                                                                                                                                                                                                                                                                                                                                                                                                                                                                                                                                                                                                                                                                                                                                                                                                                                                                                                                                                                                                                                                                                                                                                                                                                                                                                                                                                                                                                                                                                   | Content<br>Circle of Lebanon Site Plan<br>Scale 1:1000 AT A1 Date MAY 2024<br>HIGHGATE CEMETERY<br>PROJECT 10<br>WEST SCOTT ARCHITECTS<br>The Studio, 3A Bath Road,<br>Bedford Park W4 1LL<br>E-mail: studio@westscottarchitects.co.uk                                                                                                                                                                                                                                                                                                                                                                                                                                                                                                                                                                                                                                                                                                                                                                                                                                                                                                                                                                                                                                                                                                |          |                                                                      |
| Content<br>Circle of Lebanon Site Plan<br>Scale 1:1000 AT A1 Date MAY 2024<br>HIGHGATE CEMETERY<br>PROJECT 10<br>WEST SCOTT ARCHITECTS<br>The Studio, 3A Bath Road,<br>Bedford Park W4 1LL<br>E-mail: studio@westscottarchitects.co.uk                                                                                                                                                                                                                                                                                                                                                                                                                                                                                                                                                                                                                                                                                                                                                                                                                                                                                                                                                                                                                                                                                                                                                                                                                                                                                                                                                                                                                                                                                                                                                                                                                                                                                                                                                                                                                                                                                                                                                                                                                                                                                                                                                                                                                                                                                                                   | Content<br>Circle of Lebanon Site Plan<br>Scale 1:1000 AT A1 Date MAY 2024<br>HIGHGATE CEMETERY<br>PROJECT 10<br>WEST SCOTT ARCHITECTS<br>The Studio, 3A Bath Road,<br>Bedford Park W4 1LL<br>E-mail: studio@westscottarchitects.co.uk                                                                                                                                                                                                                                                                                                                                                                                                                                                                                                                                                                                                                                                                                                                                                                                                                                                                                                                                                                                                                                                                                                |          |                                                                      |
| Content<br>Circle of Lebanon Site Plan<br>Scale 1:1000 AT A1 Date MAY 2024<br>HIGHGATE CEMETERY<br>PROJECT 10<br>WEST SCOTT ARCHITECTS<br>The Studio, 3A Bath Road,<br>Bedford Park W4 1LL<br>E-mail: studio@westscottarchitects.co.uk                                                                                                                                                                                                                                                                                                                                                                                                                                                                                                                                                                                                                                                                                                                                                                                                                                                                                                                                                                                                                                                                                                                                                                                                                                                                                                                                                                                                                                                                                                                                                                                                                                                                                                                                                                                                                                                                                                                                                                                                                                                                                                                                                                                                                                                                                                                   | Content<br>Circle of Lebanon Site Plan<br>Scale 1:1000 AT A1 Date MAY 2024<br>HIGHGATE CEMETERY<br>PROJECT 10<br>WEST SCOTT ARCHITECTS<br>The Studio, 3A Bath Road,<br>Bedford Park W4 1LL<br>E-mail: studio@westscottarchitects.co.uk                                                                                                                                                                                                                                                                                                                                                                                                                                                                                                                                                                                                                                                                                                                                                                                                                                                                                                                                                                                                                                                                                                |          |                                                                      |
| Content<br>Circle of Lebanon Site Plan<br>Scale 1:1000 AT A1 Date MAY 2024<br>HIGHGATE CEMETERY<br>PROJECT 10<br>WEST SCOTT ARCHITECTS<br>The Studio, 3A Bath Road,<br>Bedford Park W4 1LL<br>E-mail: studio@westscottarchitects.co.uk                                                                                                                                                                                                                                                                                                                                                                                                                                                                                                                                                                                                                                                                                                                                                                                                                                                                                                                                                                                                                                                                                                                                                                                                                                                                                                                                                                                                                                                                                                                                                                                                                                                                                                                                                                                                                                                                                                                                                                                                                                                                                                                                                                                                                                                                                                                   | Content<br>Circle of Lebanon Site Plan<br>Scale 1:1000 AT A1 Date MAY 2024<br>HIGHGATE CEMETERY<br>PROJECT 10<br>WEST SCOTT ARCHITECTS<br>The Studio, 3A Bath Road,<br>Bedford Park W4 1LL<br>E-mail: studio@westscottarchitects.co.uk                                                                                                                                                                                                                                                                                                                                                                                                                                                                                                                                                                                                                                                                                                                                                                                                                                                                                                                                                                                                                                                                                                |          |                                                                      |
| Content<br>Circle of Lebanon Site Plan<br>Scale 1:1000 AT A1 Date MAY 2024<br>HIGHGATE CEMETERY<br>PROJECT 10<br>WEST SCOTT ARCHITECTS<br>The Studio, 3A Bath Road,<br>Bedford Park W4 1LL<br>E-mail: studio@westscottarchitects.co.uk                                                                                                                                                                                                                                                                                                                                                                                                                                                                                                                                                                                                                                                                                                                                                                                                                                                                                                                                                                                                                                                                                                                                                                                                                                                                                                                                                                                                                                                                                                                                                                                                                                                                                                                                                                                                                                                                                                                                                                                                                                                                                                                                                                                                                                                                                                                   | Content<br>Circle of Lebanon Site Plan<br>Scale 1:1000 AT A1 Date MAY 2024<br>HIGHGATE CEMETERY<br>PROJECT 10<br>WEST SCOTT ARCHITECTS<br>The Studio, 3A Bath Road,<br>Bedford Park W4 1LL<br>E-mail: studio@westscottarchitects.co.uk                                                                                                                                                                                                                                                                                                                                                                                                                                                                                                                                                                                                                                                                                                                                                                                                                                                                                                                                                                                                                                                                                                |          |                                                                      |
| Content<br>Circle of Lebanon Site Plan<br>Scale 1:1000 AT A1 Date MAY 2024<br>HIGHGATE CEMETERY<br>PROJECT 10<br>WEST SCOTT ARCHITECTS<br>The Studio, 3A Bath Road,<br>Bedford Park W4 1LL<br>E-mail: studio@westscottarchitects.co.uk                                                                                                                                                                                                                                                                                                                                                                                                                                                                                                                                                                                                                                                                                                                                                                                                                                                                                                                                                                                                                                                                                                                                                                                                                                                                                                                                                                                                                                                                                                                                                                                                                                                                                                                                                                                                                                                                                                                                                                                                                                                                                                                                                                                                                                                                                                                   | Content<br>Circle of Lebanon Site Plan<br>Scale 1:1000 AT A1 Date MAY 2024<br>HIGHGATE CEMETERY<br>PROJECT 10<br>VEST SCOTT ARCHITECTS<br>The Studio, 3A Bath Road,<br>Bedford Park W4 1LL<br>E-mail: studio@westscottarchitects.co.uk                                                                                                                                                                                                                                                                                                                                                                                                                                                                                                                                                                                                                                                                                                                                                                                                                                                                                                                                                                                                                                                                                                |          |                                                                      |
| Content<br>Circle of Lebanon Site Plan<br>Scale 1:1000 AT A1 Date MAY 2024<br>HIGHGATE CEMETERY<br>PROJECT 10<br>WEST SCOTT ARCHITECTS<br>The Studio, 3A Bath Road,<br>Bedford Park W4 1LL<br>E-mail: studio@westscottarchitects.co.uk                                                                                                                                                                                                                                                                                                                                                                                                                                                                                                                                                                                                                                                                                                                                                                                                                                                                                                                                                                                                                                                                                                                                                                                                                                                                                                                                                                                                                                                                                                                                                                                                                                                                                                                                                                                                                                                                                                                                                                                                                                                                                                                                                                                                                                                                                                                   | Content<br>Circle of Lebanon Site Plan<br>Scale 1:1000 AT A1 Date MAY 2024<br>HIGHGATE CEMETERY<br>PROJECT 10<br>WEST SCOTT ARCHITECTS<br>The Studio, 3A Bath Road,<br>Bedford Park W4 1LL<br>E-mail: studio@westscottarchitects.co.uk                                                                                                                                                                                                                                                                                                                                                                                                                                                                                                                                                                                                                                                                                                                                                                                                                                                                                                                                                                                                                                                                                                | [        | Drawing Number 1066-10-7-00-F                                        |
| HIGHGATE CEMETERY<br>PROJECT 10<br>WEST SCOTT ARCHITECTS<br>The Studio, 3A Bath Road, Tel 020 8995 4<br>Bedford Park W4 1LL Fax 020 8742 7<br>E-mail: studio@westscottarchitects.co.uk                                                                                                                                                                                                                                                                                                                                                                                                                                                                                                                                                                                                                                                                                                                                                                                                                                                                                                                                                                                                                                                                                                                                                                                                                                                                                                                                                                                                                                                                                                                                                                                                                                                                                                                                                                                                                                                                                                                                                                                                                                                                                                                                                                                                                                                                                                                                                                   | HIGHGATE CEMETERY<br>PROJECT 10<br>WEST SCOTT ARCHITECTS<br>The Studio, 3A Bath Road, Tel 020 8995 4<br>Bedford Park W4 1LL Fax 020 8742 7<br>E-mail: studio@westscottarchitects.co.uk                                                                                                                                                                                                                                                                                                                                                                                                                                                                                                                                                                                                                                                                                                                                                                                                                                                                                                                                                                                                                                                                                                                                                |          | Content                                                              |
| WEST SCOTT ARCHITECTS         The Studio, 3A Bath Road,         Bedford Park W4 1LL         E-mail: studio@westscottarchitects.co.uk                                                                                                                                                                                                                                                                                                                                                                                                                                                                                                                                                                                                                                                                                                                                                                                                                                                                                                                                                                                                                                                                                                                                                                                                                                                                                                                                                                                                                                                                                                                                                                                                                                                                                                                                                                                                                                                                                                                                                                                                                                                                                                                                                                                                                                                                                                                                                                                                                     | WEST SCOTT ARCHITECTS         The Studio, 3A Bath Road,         Bedford Park W4 1LL         E-mail: studio@westscottarchitects.co.uk                                                                                                                                                                                                                                                                                                                                                                                                                                                                                                                                                                                                                                                                                                                                                                                                                                                                                                                                                                                                                                                                                                                                                                                                  | 3        | Scale 1:1000 AT A1 Date MAY 202                                      |
| The Studio, 3A Bath Road,<br>Bedford Park W4 1LLTel 020 8995 4<br>Fax 020 8742 7<br>E-mail: studio@westscottarchitects.co.uk                                                                                                                                                                                                                                                                                                                                                                                                                                                                                                                                                                                                                                                                                                                                                                                                                                                                                                                                                                                                                                                                                                                                                                                                                                                                                                                                                                                                                                                                                                                                                                                                                                                                                                                                                                                                                                                                                                                                                                                                                                                                                                                                                                                                                                                                                                                                                                                                                             | The Studio, 3A Bath Road,<br>Bedford Park W4 1LLTel 020 8995 4<br>Fax 020 8742 7<br>E-mail: studio@westscottarchitects.co.uk                                                                                                                                                                                                                                                                                                                                                                                                                                                                                                                                                                                                                                                                                                                                                                                                                                                                                                                                                                                                                                                                                                                                                                                                          |          |                                                                      |
| Кеу                                                                                                                                                                                                                                                                                                                                                                                                                                                                                                                                                                                                                                                                                                                                                                                                                                                                                                                                                                                                                                                                                                                                                                                                                                                                                                                                                                                                                                                                                                                                                                                                                                                                                                                                                                                                                                                                                                                                                                                                                                                                                                                                                                                                                                                                                                                                                                                                                                                                                                                                                      | Key                                                                                                                                                                                                                                                                                                                                                                                                                                                                                                                                                                                                                                                                                                                                                                                                                                                                                                                                                                                                                                                                                                                                                                                                                                                                                                                                   | Th<br>Be | e Studio, 3A Bath Road, Tel 020 899<br>dford Park W4 1LL Fax 020 874 |
|                                                                                                                                                                                                                                                                                                                                                                                                                                                                                                                                                                                                                                                                                                                                                                                                                                                                                                                                                                                                                                                                                                                                                                                                                                                                                                                                                                                                                                                                                                                                                                                                                                                                                                                                                                                                                                                                                                                                                                                                                                                                                                                                                                                                                                                                                                                                                                                                                                                                                                                                                          |                                                                                                                                                                                                                                                                                                                                                                                                                                                                                                                                                                                                                                                                                                                                                                                                                                                                                                                                                                                                                                                                                                                                                                                                                                                                                                                                       | ł        | ζеу                                                                  |
|                                                                                                                                                                                                                                                                                                                                                                                                                                                                                                                                                                                                                                                                                                                                                                                                                                                                                                                                                                                                                                                                                                                                                                                                                                                                                                                                                                                                                                                                                                                                                                                                                                                                                                                                                                                                                                                                                                                                                                                                                                                                                                                                                                                                                                                                                                                                                                                                                                                                                                                                                          |                                                                                                                                                                                                                                                                                                                                                                                                                                                                                                                                                                                                                                                                                                                                                                                                                                                                                                                                                                                                                                                                                                                                                                                                                                                                                                                                       |          |                                                                      |
|                                                                                                                                                                                                                                                                                                                                                                                                                                                                                                                                                                                                                                                                                                                                                                                                                                                                                                                                                                                                                                                                                                                                                                                                                                                                                                                                                                                                                                                                                                                                                                                                                                                                                                                                                                                                                                                                                                                                                                                                                                                                                                                                                                                                                                                                                                                                                                                                                                                                                                                                                          |                                                                                                                                                                                                                                                                                                                                                                                                                                                                                                                                                                                                                                                                                                                                                                                                                                                                                                                                                                                                                                                                                                                                                                                                                                                                                                                                       |          |                                                                      |
|                                                                                                                                                                                                                                                                                                                                                                                                                                                                                                                                                                                                                                                                                                                                                                                                                                                                                                                                                                                                                                                                                                                                                                                                                                                                                                                                                                                                                                                                                                                                                                                                                                                                                                                                                                                                                                                                                                                                                                                                                                                                                                                                                                                                                                                                                                                                                                                                                                                                                                                                                          |                                                                                                                                                                                                                                                                                                                                                                                                                                                                                                                                                                                                                                                                                                                                                                                                                                                                                                                                                                                                                                                                                                                                                                                                                                                                                                                                       |          |                                                                      |
|                                                                                                                                                                                                                                                                                                                                                                                                                                                                                                                                                                                                                                                                                                                                                                                                                                                                                                                                                                                                                                                                                                                                                                                                                                                                                                                                                                                                                                                                                                                                                                                                                                                                                                                                                                                                                                                                                                                                                                                                                                                                                                                                                                                                                                                                                                                                                                                                                                                                                                                                                          |                                                                                                                                                                                                                                                                                                                                                                                                                                                                                                                                                                                                                                                                                                                                                                                                                                                                                                                                                                                                                                                                                                                                                                                                                                                                                                                                       |          |                                                                      |
|                                                                                                                                                                                                                                                                                                                                                                                                                                                                                                                                                                                                                                                                                                                                                                                                                                                                                                                                                                                                                                                                                                                                                                                                                                                                                                                                                                                                                                                                                                                                                                                                                                                                                                                                                                                                                                                                                                                                                                                                                                                                                                                                                                                                                                                                                                                                                                                                                                                                                                                                                          |                                                                                                                                                                                                                                                                                                                                                                                                                                                                                                                                                                                                                                                                                                                                                                                                                                                                                                                                                                                                                                                                                                                                                                                                                                                                                                                                       |          |                                                                      |