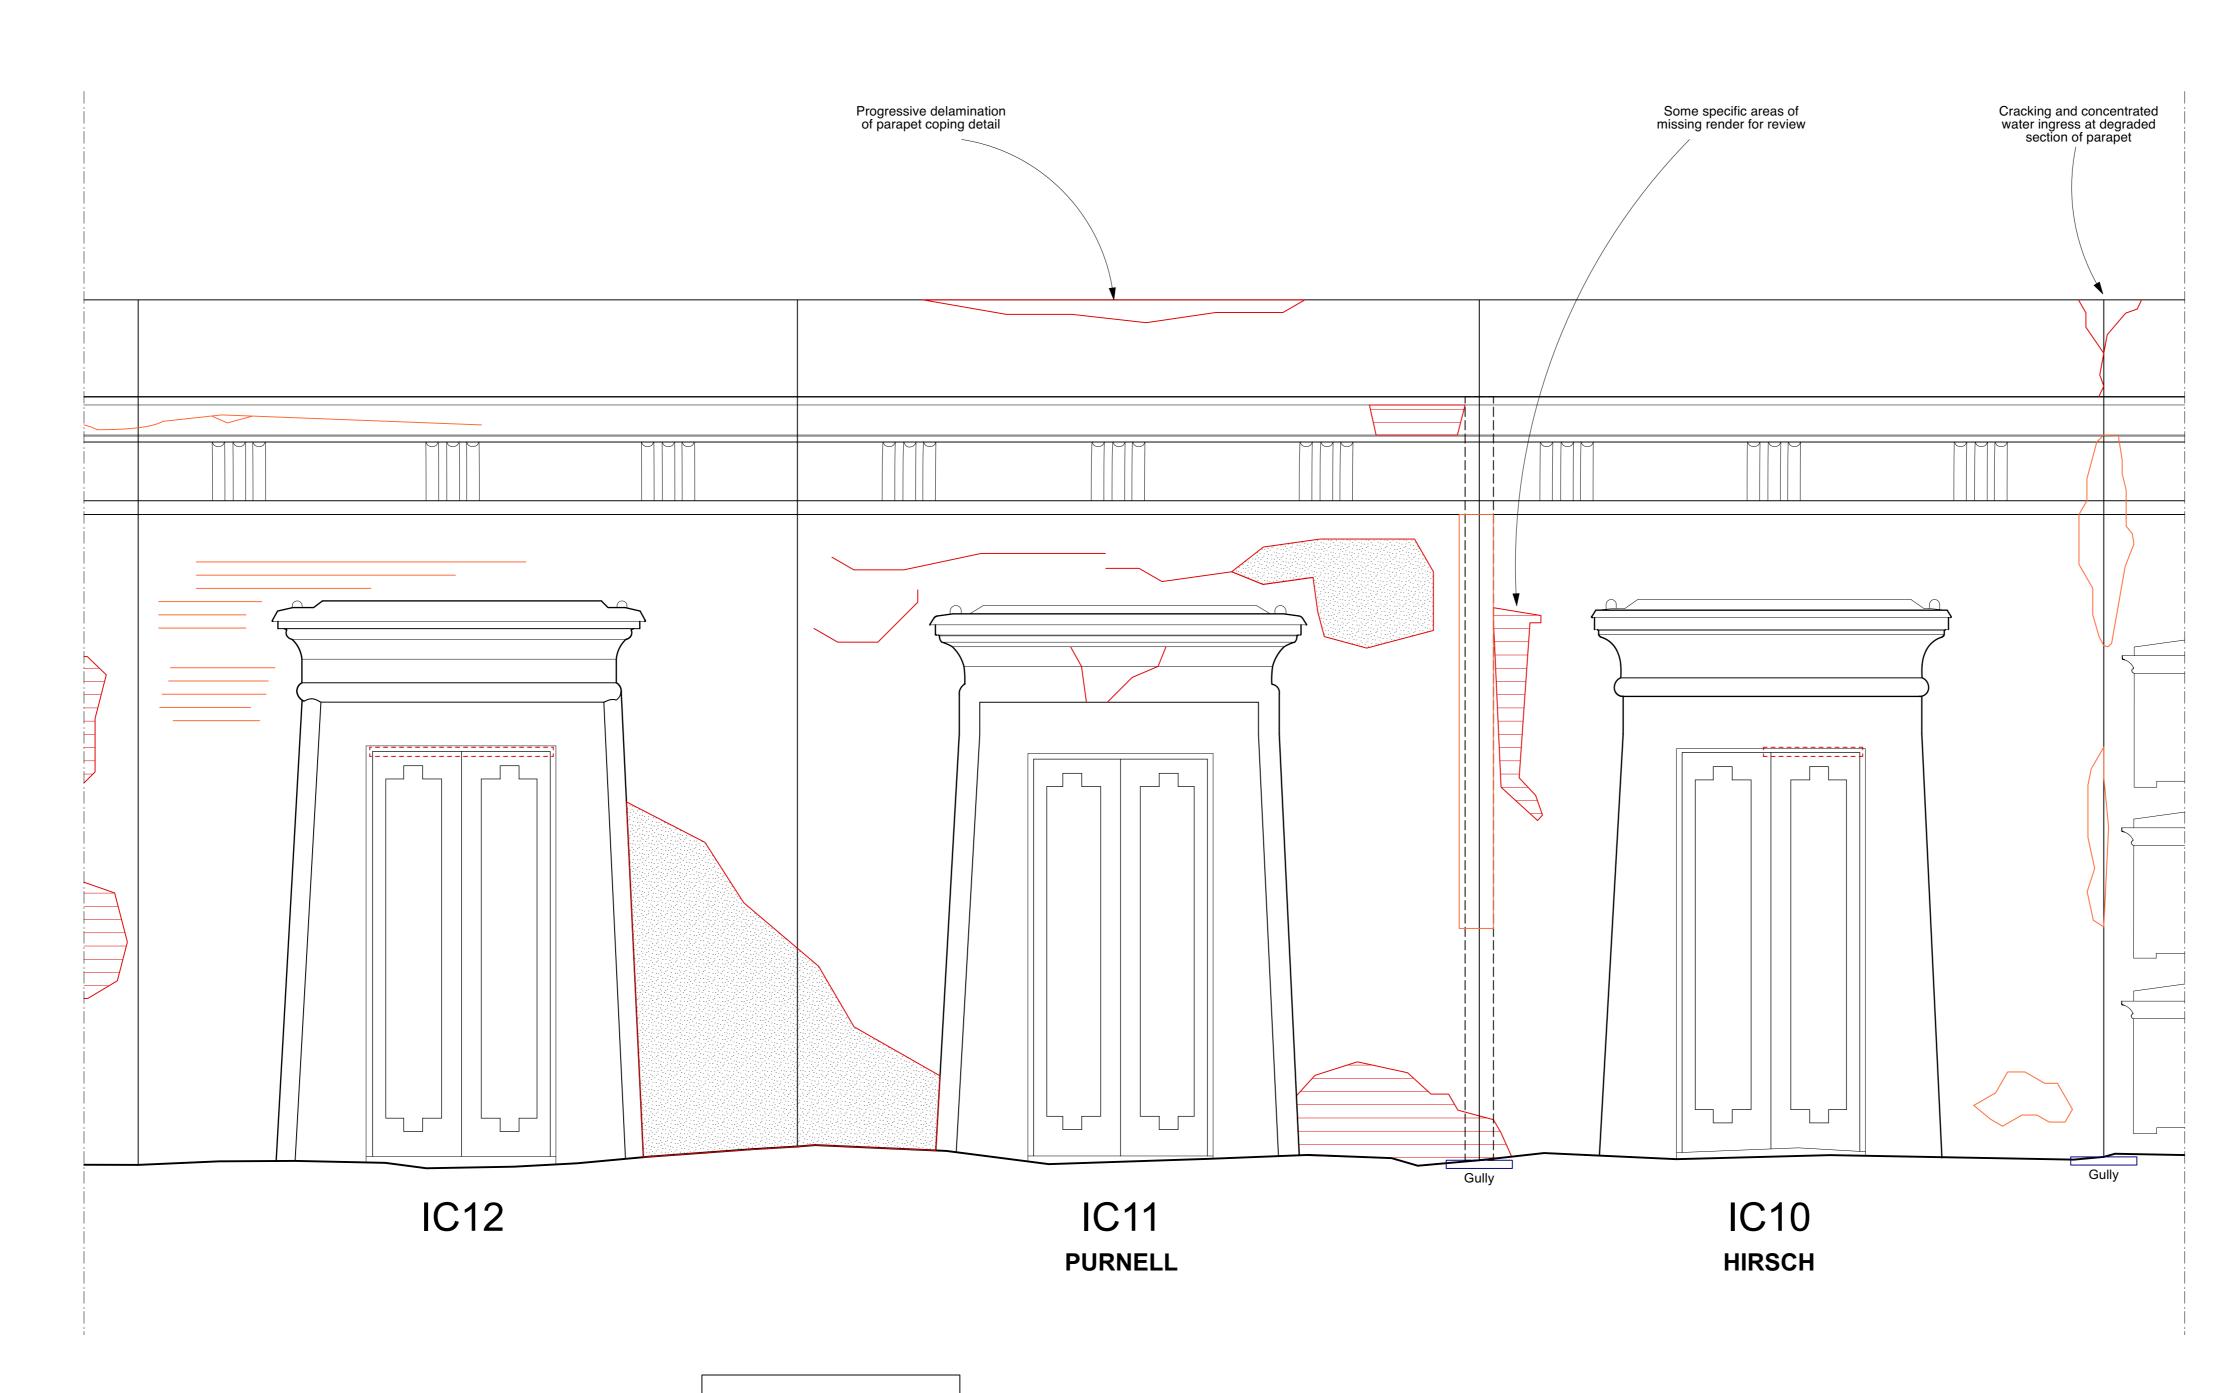

| Revisions         P1       12.07.24       First Issue         P2       10.09.24       Second Issue         Image: Second Issue       Image: Second Issue         Image: Second                                                                                                                                                                                                                                                                                                                                                                                                                                                                                                                                                                                                                                                                                                                                                                                                                                                                                                                                                                                                                                                                                                                                                                                                                                                                                                         | P1       12.07.24       First Issue         P2       10.09.24       Second Issue         Image: Second Issue       Image: Second Issue <th>No</th> <th>easured on site or referred to architect.<br/>tes</th> | No       | easured on site or referred to architect.<br>tes                     |
|----------------------------------------------------------------------------------------------------------------------------------------------------------------------------------------------------------------------------------------------------------------------------------------------------------------------------------------------------------------------------------------------------------------------------------------------------------------------------------------------------------------------------------------------------------------------------------------------------------------------------------------------------------------------------------------------------------------------------------------------------------------------------------------------------------------------------------------------------------------------------------------------------------------------------------------------------------------------------------------------------------------------------------------------------------------------------------------------------------------------------------------------------------------------------------------------------------------------------------------------------------------------------------------------------------------------------------------------------------------------------------------------------------------------------------------------------------------------------------------------------------------------------------------------------------------------------------------------------------------------------------------------------------------------------------------------------------------------------------------------------------------------------------------------------------------------------------------------------------------------------------------------------------------------------------------------------------------------------------------------------------------------------------------------------------------------------------------------------------------------------------------------------------------------------------------------------------------------------------------------------------------------------------------------------------------------------------------------------------------------------------------------------------------------------------------------------------------------------------------------------------------------------------------------------------|---------------------------------------------------------------------------------------------------------------------------------------------------------------------------------------------------------------------------------------------------------------------------------------------------------------------------------------------------------------------------------------------------------------------------------------------------------------------------------------------------------------------------------------------------------------------------------------------------------------------------------------------------------------------------------------------------------------------------------------------------------------------------------------------------------------------------------------------------------------------------------------------------------------------------------------------------------------------------------------------------------------------------------------------------------------------------------------------------------------------------------------------------------------------------------------------------------------------------------------------------------------------------------------------------------------------------------------|----------|----------------------------------------------------------------------|
| P1       12.07.24       First Issue         P2       10.09.24       Second Issue         Image: Second Issue       Image: Second Issue <th>P1       12.07.24       First Issue         P2       10.09.24       Second Issue         Image: Second Issue       Image: Second Issue<th></th><th></th></th> | P1       12.07.24       First Issue         P2       10.09.24       Second Issue         Image: Second Issue       Image: Second Issue <th></th> <th></th>                                                    |          |                                                                      |
| P1       12.07.24       First Issue         P2       10.09.24       Second Issue         Image: Second Issue       Image: Second Issue <td>P1       12.07.24       First Issue         P2       10.09.24       Second Issue         Image: Second Issue       Image: Second Issue<td></td><td></td></td> | P1       12.07.24       First Issue         P2       10.09.24       Second Issue         Image: Second Issue       Image: Second Issue <td></td> <td></td>                                                    |          |                                                                      |
| P1       12.07.24       First Issue         P2       10.09.24       Second Issue         Image: Second Issue       Image: Second Issue <td>P1       12.07.24       First Issue         P2       10.09.24       Second Issue         Image: Second Issue       Image: Second Issue<td></td><td></td></td> | P1       12.07.24       First Issue         P2       10.09.24       Second Issue         Image: Second Issue       Image: Second Issue <td></td> <td></td>                                                    |          |                                                                      |
| P1       12.07.24       First Issue         P2       10.09.24       Second Issue         Image: Second Issue       Image: Second Issue <td>P1       12.07.24       First Issue         P2       10.09.24       Second Issue         Image: Second Issue       Image: Second Issue<td></td><td></td></td> | P1       12.07.24       First Issue         P2       10.09.24       Second Issue         Image: Second Issue       Image: Second Issue <td></td> <td></td>                                                    |          |                                                                      |
| P1       12.07.24       First Issue         P2       10.09.24       Second Issue         Image: Second Issue       Image: Second Issue <td>P1       12.07.24       First Issue         P2       10.09.24       Second Issue         Image: Second Issue       Image: Second Issue<td></td><td></td></td> | P1       12.07.24       First Issue         P2       10.09.24       Second Issue         Image: Second Issue       Image: Second Issue <td></td> <td></td>                                                    |          |                                                                      |
| P1       12.07.24       First Issue         P2       10.09.24       Second Issue         Image: Second Issue       Image: Second Issue <td>P1       12.07.24       First Issue         P2       10.09.24       Second Issue         Image: Second Issue       Image: Second Issue<td></td><td></td></td> | P1       12.07.24       First Issue         P2       10.09.24       Second Issue         Image: Second Issue       Image: Second Issue <td></td> <td></td>                                                    |          |                                                                      |
| P1       12.07.24       First Issue         P2       10.09.24       Second Issue         Image: Second Issue       Image: Second Issue <td>P1       12.07.24       First Issue         P2       10.09.24       Second Issue         Image: Second Issue       Image: Second Issue<td></td><td></td></td> | P1       12.07.24       First Issue         P2       10.09.24       Second Issue         Image: Second Issue       Image: Second Issue <td></td> <td></td>                                                    |          |                                                                      |
| Drawing Number 1066-10-7-00-P2<br>Content<br>Circle of Lebanon Site Plan<br>Scale 1:1000 AT A1 Date MAY 2024<br>HIGHGATE CEMETERY<br>PROJECT 10                                                                                                                                                                                                                                                                                                                                                                                                                                                                                                                                                                                                                                                                                                                                                                                                                                                                                                                                                                                                                                                                                                                                                                                                                                                                                                                                                                                                                                                                                                                                                                                                                                                                                                                                                                                                                                                                                                                                                                                                                                                                                                                                                                                                                                                                                                                                                                                                          | Drawing Number 1066-10-7-00-P2<br>Content<br>Circle of Lebanon Site Plan<br>Scale 1:1000 AT A1 Date MAY 2024<br>HIGHGATE CEMETERY<br>PROJECT 10<br>WEST SCOTT ARCHITECTS<br>The Studio, 3A Bath Road,<br>Bedford Park W4 1LL<br>E-mail: studio@westscottarchitects.co.uk                                                                                                                                                                                                                                                                                                                                                                                                                                                                                                                                                                                                                                                                                                                                                                                                                                                                                                                                                                                                                                                              | P1       | 12.07.24 First Issue                                                 |
| Content<br>Circle of Lebanon Site Plan<br>Scale 1:1000 AT A1 Date MAY 2024<br>HIGHGATE CEMETERY<br>PROJECT 10<br>WEST SCOTT ARCHITECTS<br>The Studio, 3A Bath Road,<br>Bedford Park W4 1LL<br>E-mail: studio@westscottarchitects.co.uk                                                                                                                                                                                                                                                                                                                                                                                                                                                                                                                                                                                                                                                                                                                                                                                                                                                                                                                                                                                                                                                                                                                                                                                                                                                                                                                                                                                                                                                                                                                                                                                                                                                                                                                                                                                                                                                                                                                                                                                                                                                                                                                                                                                                                                                                                                                   | Content<br>Circle of Lebanon Site Plan<br>Scale 1:1000 AT A1 Date MAY 2024<br>HIGHGATE CEMETERY<br>PROJECT 10<br>WEST SCOTT ARCHITECTS<br>The Studio, 3A Bath Road,<br>Bedford Park W4 1LL<br>E-mail: studio@westscottarchitects.co.uk                                                                                                                                                                                                                                                                                                                                                                                                                                                                                                                                                                                                                                                                                                                                                                                                                                                                                                                                                                                                                                                                                                |          |                                                                      |
| Content<br>Circle of Lebanon Site Plan<br>Scale 1:1000 AT A1 Date MAY 2024<br>HIGHGATE CEMETERY<br>PROJECT 10<br>WEST SCOTT ARCHITECTS<br>The Studio, 3A Bath Road,<br>Bedford Park W4 1LL<br>E-mail: studio@westscottarchitects.co.uk                                                                                                                                                                                                                                                                                                                                                                                                                                                                                                                                                                                                                                                                                                                                                                                                                                                                                                                                                                                                                                                                                                                                                                                                                                                                                                                                                                                                                                                                                                                                                                                                                                                                                                                                                                                                                                                                                                                                                                                                                                                                                                                                                                                                                                                                                                                   | Content<br>Circle of Lebanon Site Plan<br>Scale 1:1000 AT A1 Date MAY 2024<br>HIGHGATE CEMETERY<br>PROJECT 10<br>WEST SCOTT ARCHITECTS<br>The Studio, 3A Bath Road,<br>Bedford Park W4 1LL<br>E-mail: studio@westscottarchitects.co.uk                                                                                                                                                                                                                                                                                                                                                                                                                                                                                                                                                                                                                                                                                                                                                                                                                                                                                                                                                                                                                                                                                                |          |                                                                      |
| Content<br>Circle of Lebanon Site Plan<br>Scale 1:1000 AT A1 Date MAY 2024<br>HIGHGATE CEMETERY<br>PROJECT 10<br>WEST SCOTT ARCHITECTS<br>The Studio, 3A Bath Road,<br>Bedford Park W4 1LL<br>E-mail: studio@westscottarchitects.co.uk                                                                                                                                                                                                                                                                                                                                                                                                                                                                                                                                                                                                                                                                                                                                                                                                                                                                                                                                                                                                                                                                                                                                                                                                                                                                                                                                                                                                                                                                                                                                                                                                                                                                                                                                                                                                                                                                                                                                                                                                                                                                                                                                                                                                                                                                                                                   | Content<br>Circle of Lebanon Site Plan<br>Scale 1:1000 AT A1 Date MAY 2024<br>HIGHGATE CEMETERY<br>PROJECT 10<br>WEST SCOTT ARCHITECTS<br>The Studio, 3A Bath Road,<br>Bedford Park W4 1LL<br>E-mail: studio@westscottarchitects.co.uk                                                                                                                                                                                                                                                                                                                                                                                                                                                                                                                                                                                                                                                                                                                                                                                                                                                                                                                                                                                                                                                                                                |          |                                                                      |
| Content<br>Circle of Lebanon Site Plan<br>Scale 1:1000 AT A1 Date MAY 2024<br>HIGHGATE CEMETERY<br>PROJECT 10<br>WEST SCOTT ARCHITECTS<br>The Studio, 3A Bath Road,<br>Bedford Park W4 1LL<br>E-mail: studio@westscottarchitects.co.uk                                                                                                                                                                                                                                                                                                                                                                                                                                                                                                                                                                                                                                                                                                                                                                                                                                                                                                                                                                                                                                                                                                                                                                                                                                                                                                                                                                                                                                                                                                                                                                                                                                                                                                                                                                                                                                                                                                                                                                                                                                                                                                                                                                                                                                                                                                                   | Content<br>Circle of Lebanon Site Plan<br>Scale 1:1000 AT A1 Date MAY 2024<br>HIGHGATE CEMETERY<br>PROJECT 10<br>WEST SCOTT ARCHITECTS<br>The Studio, 3A Bath Road,<br>Bedford Park W4 1LL<br>E-mail: studio@westscottarchitects.co.uk                                                                                                                                                                                                                                                                                                                                                                                                                                                                                                                                                                                                                                                                                                                                                                                                                                                                                                                                                                                                                                                                                                |          |                                                                      |
| Content<br>Circle of Lebanon Site Plan<br>Scale 1:1000 AT A1 Date MAY 2024<br>HIGHGATE CEMETERY<br>PROJECT 10<br>WEST SCOTT ARCHITECTS<br>The Studio, 3A Bath Road,<br>Bedford Park W4 1LL<br>E-mail: studio@westscottarchitects.co.uk                                                                                                                                                                                                                                                                                                                                                                                                                                                                                                                                                                                                                                                                                                                                                                                                                                                                                                                                                                                                                                                                                                                                                                                                                                                                                                                                                                                                                                                                                                                                                                                                                                                                                                                                                                                                                                                                                                                                                                                                                                                                                                                                                                                                                                                                                                                   | Content<br>Circle of Lebanon Site Plan<br>Scale 1:1000 AT A1 Date MAY 2024<br>HIGHGATE CEMETERY<br>PROJECT 10<br>WEST SCOTT ARCHITECTS<br>The Studio, 3A Bath Road,<br>Bedford Park W4 1LL<br>E-mail: studio@westscottarchitects.co.uk                                                                                                                                                                                                                                                                                                                                                                                                                                                                                                                                                                                                                                                                                                                                                                                                                                                                                                                                                                                                                                                                                                |          |                                                                      |
| Content<br>Circle of Lebanon Site Plan<br>Scale 1:1000 AT A1 Date MAY 2024<br>HIGHGATE CEMETERY<br>PROJECT 10<br>WEST SCOTT ARCHITECTS<br>The Studio, 3A Bath Road,<br>Bedford Park W4 1LL<br>E-mail: studio@westscottarchitects.co.uk                                                                                                                                                                                                                                                                                                                                                                                                                                                                                                                                                                                                                                                                                                                                                                                                                                                                                                                                                                                                                                                                                                                                                                                                                                                                                                                                                                                                                                                                                                                                                                                                                                                                                                                                                                                                                                                                                                                                                                                                                                                                                                                                                                                                                                                                                                                   | Content<br>Circle of Lebanon Site Plan<br>Scale 1:1000 AT A1 Date MAY 2024<br>HIGHGATE CEMETERY<br>PROJECT 10<br>WEST SCOTT ARCHITECTS<br>The Studio, 3A Bath Road,<br>Bedford Park W4 1LL<br>E-mail: studio@westscottarchitects.co.uk                                                                                                                                                                                                                                                                                                                                                                                                                                                                                                                                                                                                                                                                                                                                                                                                                                                                                                                                                                                                                                                                                                |          |                                                                      |
| Content<br>Circle of Lebanon Site Plan<br>Scale 1:1000 AT A1 Date MAY 2024<br>HIGHGATE CEMETERY<br>PROJECT 10<br>WEST SCOTT ARCHITECTS<br>The Studio, 3A Bath Road,<br>Bedford Park W4 1LL<br>E-mail: studio@westscottarchitects.co.uk                                                                                                                                                                                                                                                                                                                                                                                                                                                                                                                                                                                                                                                                                                                                                                                                                                                                                                                                                                                                                                                                                                                                                                                                                                                                                                                                                                                                                                                                                                                                                                                                                                                                                                                                                                                                                                                                                                                                                                                                                                                                                                                                                                                                                                                                                                                   | Content<br>Circle of Lebanon Site Plan<br>Scale 1:1000 AT A1 Date MAY 2024<br>HIGHGATE CEMETERY<br>PROJECT 10<br>VEST SCOTT ARCHITECTS<br>The Studio, 3A Bath Road,<br>Bedford Park W4 1LL<br>E-mail: studio@westscottarchitects.co.uk                                                                                                                                                                                                                                                                                                                                                                                                                                                                                                                                                                                                                                                                                                                                                                                                                                                                                                                                                                                                                                                                                                |          |                                                                      |
| Content<br>Circle of Lebanon Site Plan<br>Scale 1:1000 AT A1 Date MAY 2024<br>HIGHGATE CEMETERY<br>PROJECT 10<br>WEST SCOTT ARCHITECTS<br>The Studio, 3A Bath Road,<br>Bedford Park W4 1LL<br>E-mail: studio@westscottarchitects.co.uk                                                                                                                                                                                                                                                                                                                                                                                                                                                                                                                                                                                                                                                                                                                                                                                                                                                                                                                                                                                                                                                                                                                                                                                                                                                                                                                                                                                                                                                                                                                                                                                                                                                                                                                                                                                                                                                                                                                                                                                                                                                                                                                                                                                                                                                                                                                   | Content<br>Circle of Lebanon Site Plan<br>Scale 1:1000 AT A1 Date MAY 2024<br>HIGHGATE CEMETERY<br>PROJECT 10<br>WEST SCOTT ARCHITECTS<br>The Studio, 3A Bath Road,<br>Bedford Park W4 1LL<br>E-mail: studio@westscottarchitects.co.uk                                                                                                                                                                                                                                                                                                                                                                                                                                                                                                                                                                                                                                                                                                                                                                                                                                                                                                                                                                                                                                                                                                | [        | Drawing Number 1066-10-7-00-F                                        |
| HIGHGATE CEMETERY<br>PROJECT 10<br>WEST SCOTT ARCHITECTS<br>The Studio, 3A Bath Road, Tel 020 8995 4<br>Bedford Park W4 1LL Fax 020 8742 7<br>E-mail: studio@westscottarchitects.co.uk                                                                                                                                                                                                                                                                                                                                                                                                                                                                                                                                                                                                                                                                                                                                                                                                                                                                                                                                                                                                                                                                                                                                                                                                                                                                                                                                                                                                                                                                                                                                                                                                                                                                                                                                                                                                                                                                                                                                                                                                                                                                                                                                                                                                                                                                                                                                                                   | HIGHGATE CEMETERY<br>PROJECT 10<br>WEST SCOTT ARCHITECTS<br>The Studio, 3A Bath Road, Tel 020 8995 4<br>Bedford Park W4 1LL Fax 020 8742 7<br>E-mail: studio@westscottarchitects.co.uk                                                                                                                                                                                                                                                                                                                                                                                                                                                                                                                                                                                                                                                                                                                                                                                                                                                                                                                                                                                                                                                                                                                                                |          | Content                                                              |
| WEST SCOTT ARCHITECTS         The Studio, 3A Bath Road,         Bedford Park W4 1LL         E-mail: studio@westscottarchitects.co.uk                                                                                                                                                                                                                                                                                                                                                                                                                                                                                                                                                                                                                                                                                                                                                                                                                                                                                                                                                                                                                                                                                                                                                                                                                                                                                                                                                                                                                                                                                                                                                                                                                                                                                                                                                                                                                                                                                                                                                                                                                                                                                                                                                                                                                                                                                                                                                                                                                     | WEST SCOTT ARCHITECTS         The Studio, 3A Bath Road,         Bedford Park W4 1LL         E-mail: studio@westscottarchitects.co.uk                                                                                                                                                                                                                                                                                                                                                                                                                                                                                                                                                                                                                                                                                                                                                                                                                                                                                                                                                                                                                                                                                                                                                                                                  | 3        | Scale 1:1000 AT A1 Date MAY 202                                      |
| The Studio, 3A Bath Road,<br>Bedford Park W4 1LLTel 020 8995 4<br>Fax 020 8742 7<br>E-mail: studio@westscottarchitects.co.uk                                                                                                                                                                                                                                                                                                                                                                                                                                                                                                                                                                                                                                                                                                                                                                                                                                                                                                                                                                                                                                                                                                                                                                                                                                                                                                                                                                                                                                                                                                                                                                                                                                                                                                                                                                                                                                                                                                                                                                                                                                                                                                                                                                                                                                                                                                                                                                                                                             | The Studio, 3A Bath Road,<br>Bedford Park W4 1LLTel 020 8995 4<br>Fax 020 8742 7<br>E-mail: studio@westscottarchitects.co.uk                                                                                                                                                                                                                                                                                                                                                                                                                                                                                                                                                                                                                                                                                                                                                                                                                                                                                                                                                                                                                                                                                                                                                                                                          |          |                                                                      |
| Кеу                                                                                                                                                                                                                                                                                                                                                                                                                                                                                                                                                                                                                                                                                                                                                                                                                                                                                                                                                                                                                                                                                                                                                                                                                                                                                                                                                                                                                                                                                                                                                                                                                                                                                                                                                                                                                                                                                                                                                                                                                                                                                                                                                                                                                                                                                                                                                                                                                                                                                                                                                      | Key                                                                                                                                                                                                                                                                                                                                                                                                                                                                                                                                                                                                                                                                                                                                                                                                                                                                                                                                                                                                                                                                                                                                                                                                                                                                                                                                   | Th<br>Be | e Studio, 3A Bath Road, Tel 020 899<br>dford Park W4 1LL Fax 020 874 |
|                                                                                                                                                                                                                                                                                                                                                                                                                                                                                                                                                                                                                                                                                                                                                                                                                                                                                                                                                                                                                                                                                                                                                                                                                                                                                                                                                                                                                                                                                                                                                                                                                                                                                                                                                                                                                                                                                                                                                                                                                                                                                                                                                                                                                                                                                                                                                                                                                                                                                                                                                          |                                                                                                                                                                                                                                                                                                                                                                                                                                                                                                                                                                                                                                                                                                                                                                                                                                                                                                                                                                                                                                                                                                                                                                                                                                                                                                                                       | ł        | ζеу                                                                  |
|                                                                                                                                                                                                                                                                                                                                                                                                                                                                                                                                                                                                                                                                                                                                                                                                                                                                                                                                                                                                                                                                                                                                                                                                                                                                                                                                                                                                                                                                                                                                                                                                                                                                                                                                                                                                                                                                                                                                                                                                                                                                                                                                                                                                                                                                                                                                                                                                                                                                                                                                                          |                                                                                                                                                                                                                                                                                                                                                                                                                                                                                                                                                                                                                                                                                                                                                                                                                                                                                                                                                                                                                                                                                                                                                                                                                                                                                                                                       |          |                                                                      |
|                                                                                                                                                                                                                                                                                                                                                                                                                                                                                                                                                                                                                                                                                                                                                                                                                                                                                                                                                                                                                                                                                                                                                                                                                                                                                                                                                                                                                                                                                                                                                                                                                                                                                                                                                                                                                                                                                                                                                                                                                                                                                                                                                                                                                                                                                                                                                                                                                                                                                                                                                          |                                                                                                                                                                                                                                                                                                                                                                                                                                                                                                                                                                                                                                                                                                                                                                                                                                                                                                                                                                                                                                                                                                                                                                                                                                                                                                                                       |          |                                                                      |
|                                                                                                                                                                                                                                                                                                                                                                                                                                                                                                                                                                                                                                                                                                                                                                                                                                                                                                                                                                                                                                                                                                                                                                                                                                                                                                                                                                                                                                                                                                                                                                                                                                                                                                                                                                                                                                                                                                                                                                                                                                                                                                                                                                                                                                                                                                                                                                                                                                                                                                                                                          |                                                                                                                                                                                                                                                                                                                                                                                                                                                                                                                                                                                                                                                                                                                                                                                                                                                                                                                                                                                                                                                                                                                                                                                                                                                                                                                                       |          |                                                                      |
|                                                                                                                                                                                                                                                                                                                                                                                                                                                                                                                                                                                                                                                                                                                                                                                                                                                                                                                                                                                                                                                                                                                                                                                                                                                                                                                                                                                                                                                                                                                                                                                                                                                                                                                                                                                                                                                                                                                                                                                                                                                                                                                                                                                                                                                                                                                                                                                                                                                                                                                                                          |                                                                                                                                                                                                                                                                                                                                                                                                                                                                                                                                                                                                                                                                                                                                                                                                                                                                                                                                                                                                                                                                                                                                                                                                                                                                                                                                       |          |                                                                      |
|                                                                                                                                                                                                                                                                                                                                                                                                                                                                                                                                                                                                                                                                                                                                                                                                                                                                                                                                                                                                                                                                                                                                                                                                                                                                                                                                                                                                                                                                                                                                                                                                                                                                                                                                                                                                                                                                                                                                                                                                                                                                                                                                                                                                                                                                                                                                                                                                                                                                                                                                                          |                                                                                                                                                                                                                                                                                                                                                                                                                                                                                                                                                                                                                                                                                                                                                                                                                                                                                                                                                                                                                                                                                                                                                                                                                                                                                                                                       |          |                                                                      |