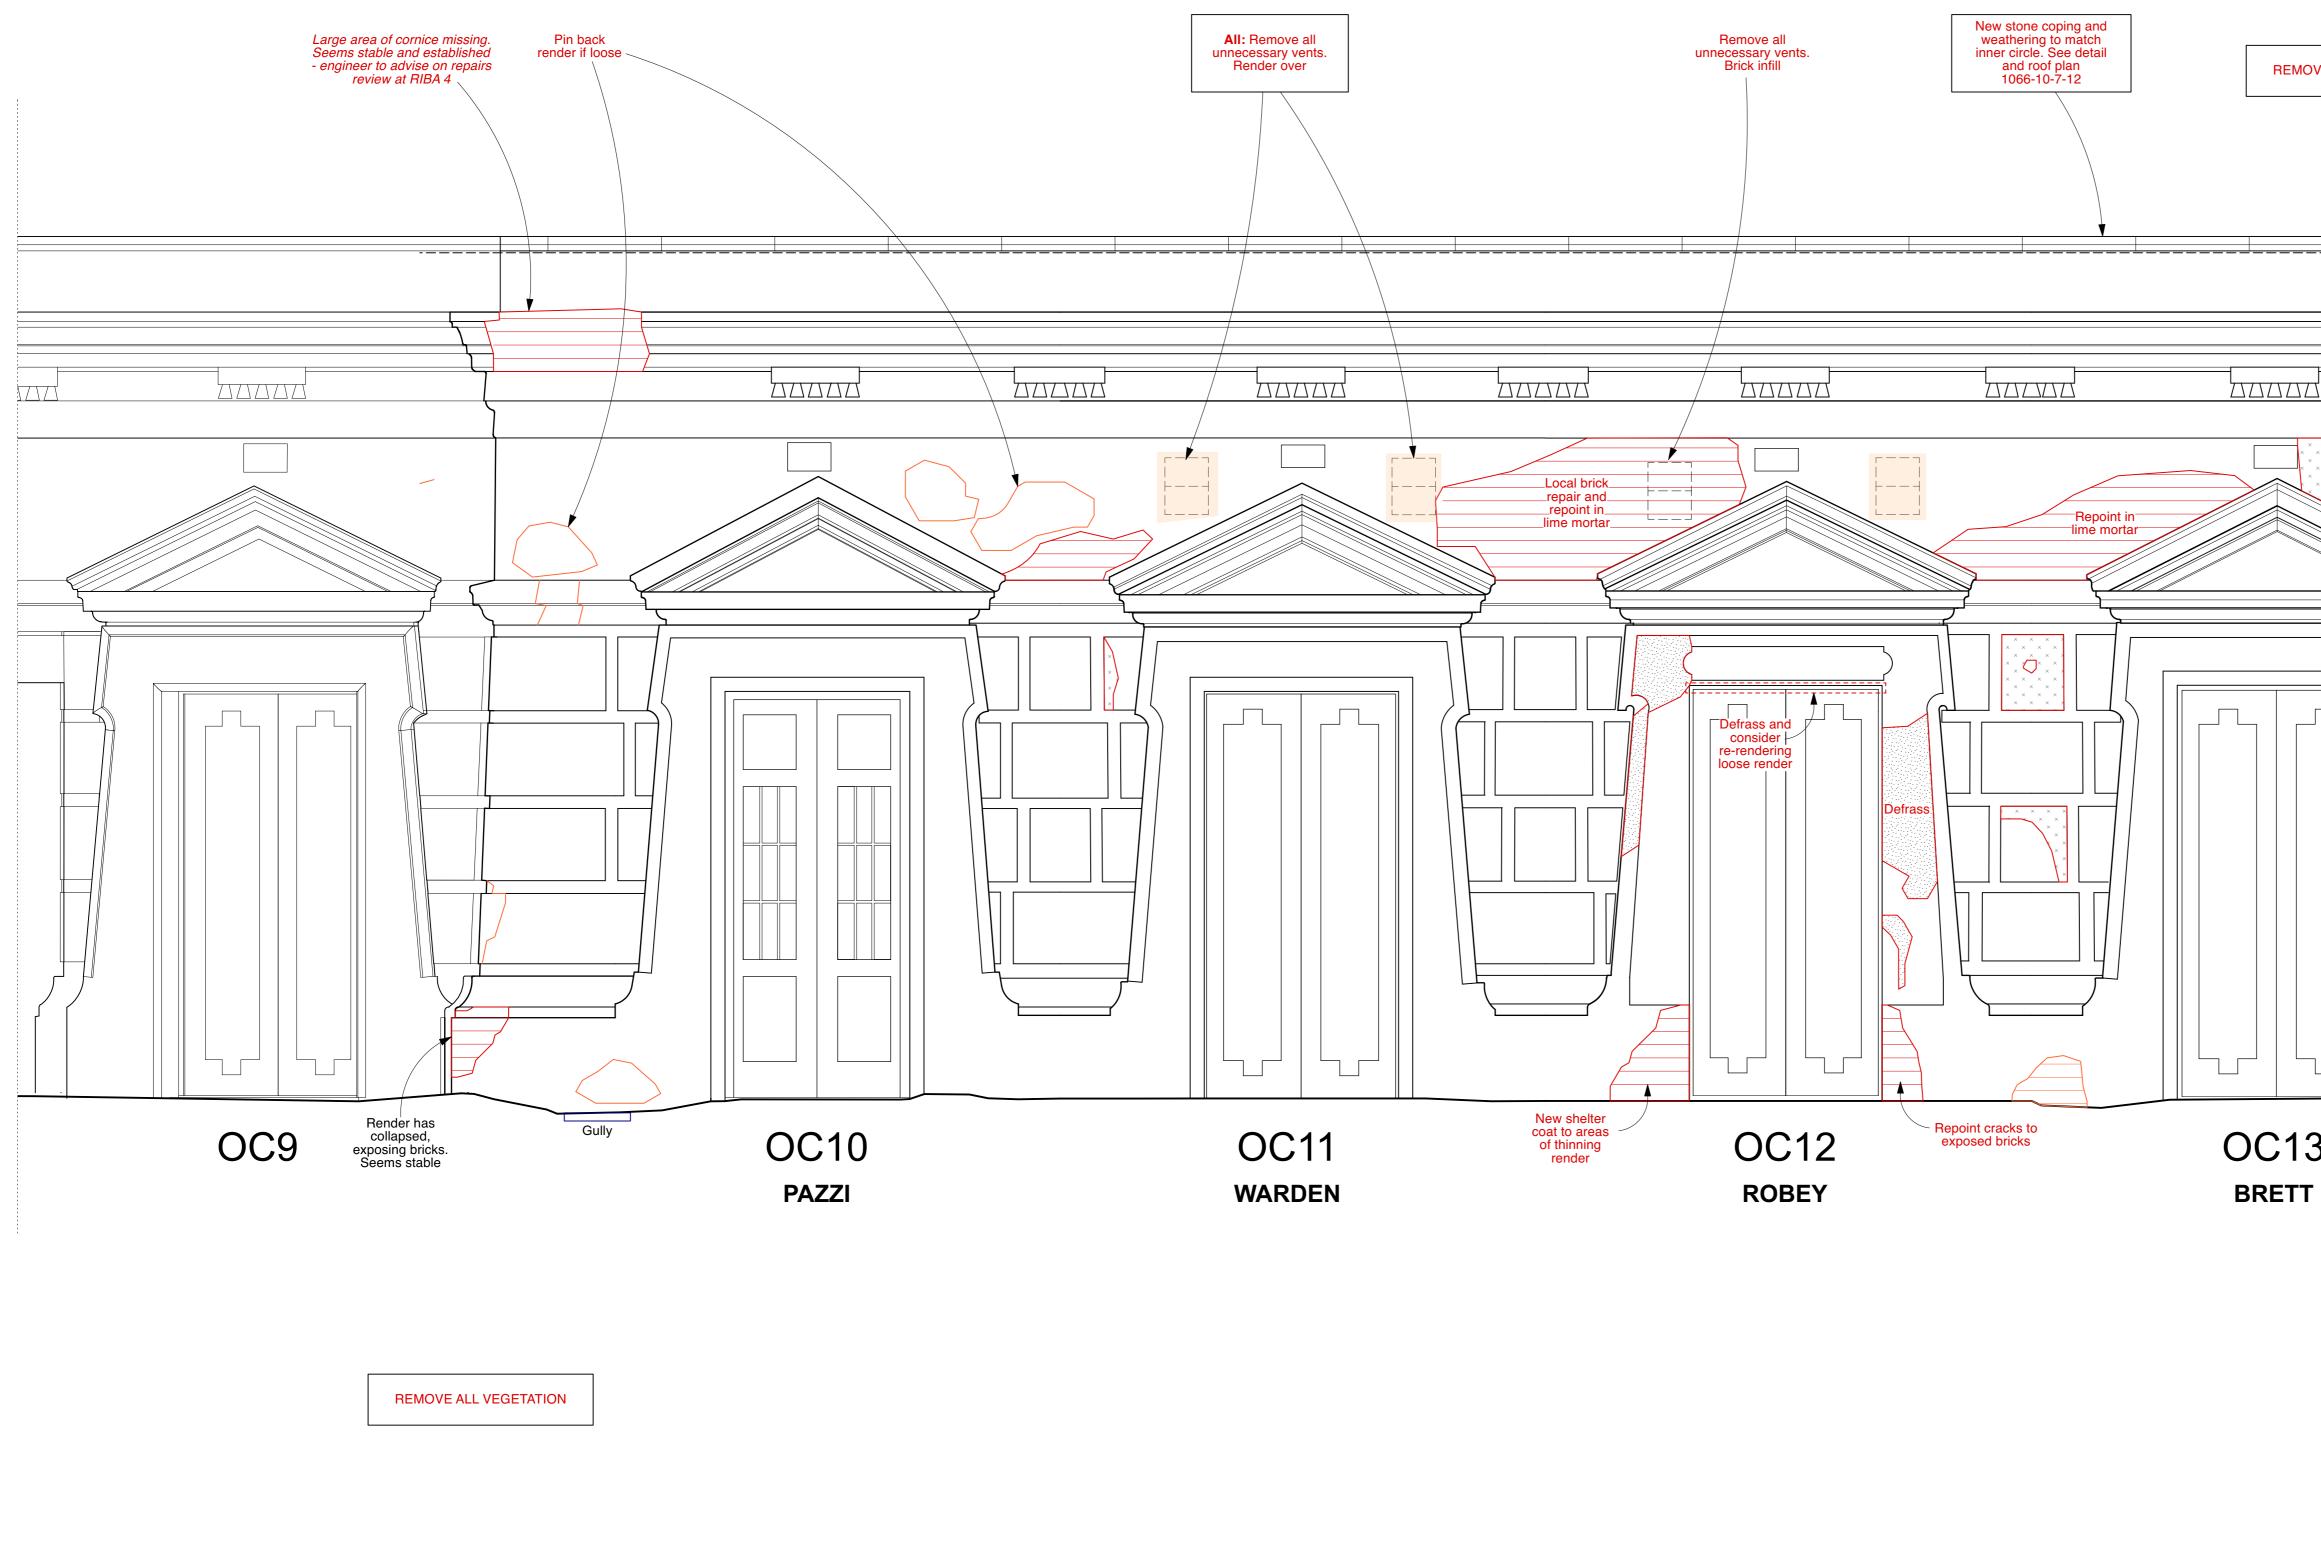

995 4275<br/>2000 8742 7105         E-mail: studio@westscottarchitects.co.uk       Studio 800 800 800</section-header> |
|                                                                                                                                                                                                                                                                                                                                                                                                   |        | 5m | Drawing Number 1066-10-7-24.2-P2                                                                                                                                                                                                                                              |





|                                                                                                                                         | · · · · · · · · · · · · · · · · · · ·                                                      |
|-----------------------------------------------------------------------------------------------------------------------------------------|--------------------------------------------------------------------------------------------|
|                                                                                                                                         | DO NOT SCALE FROM THIS DRAWING.                                                            |
|