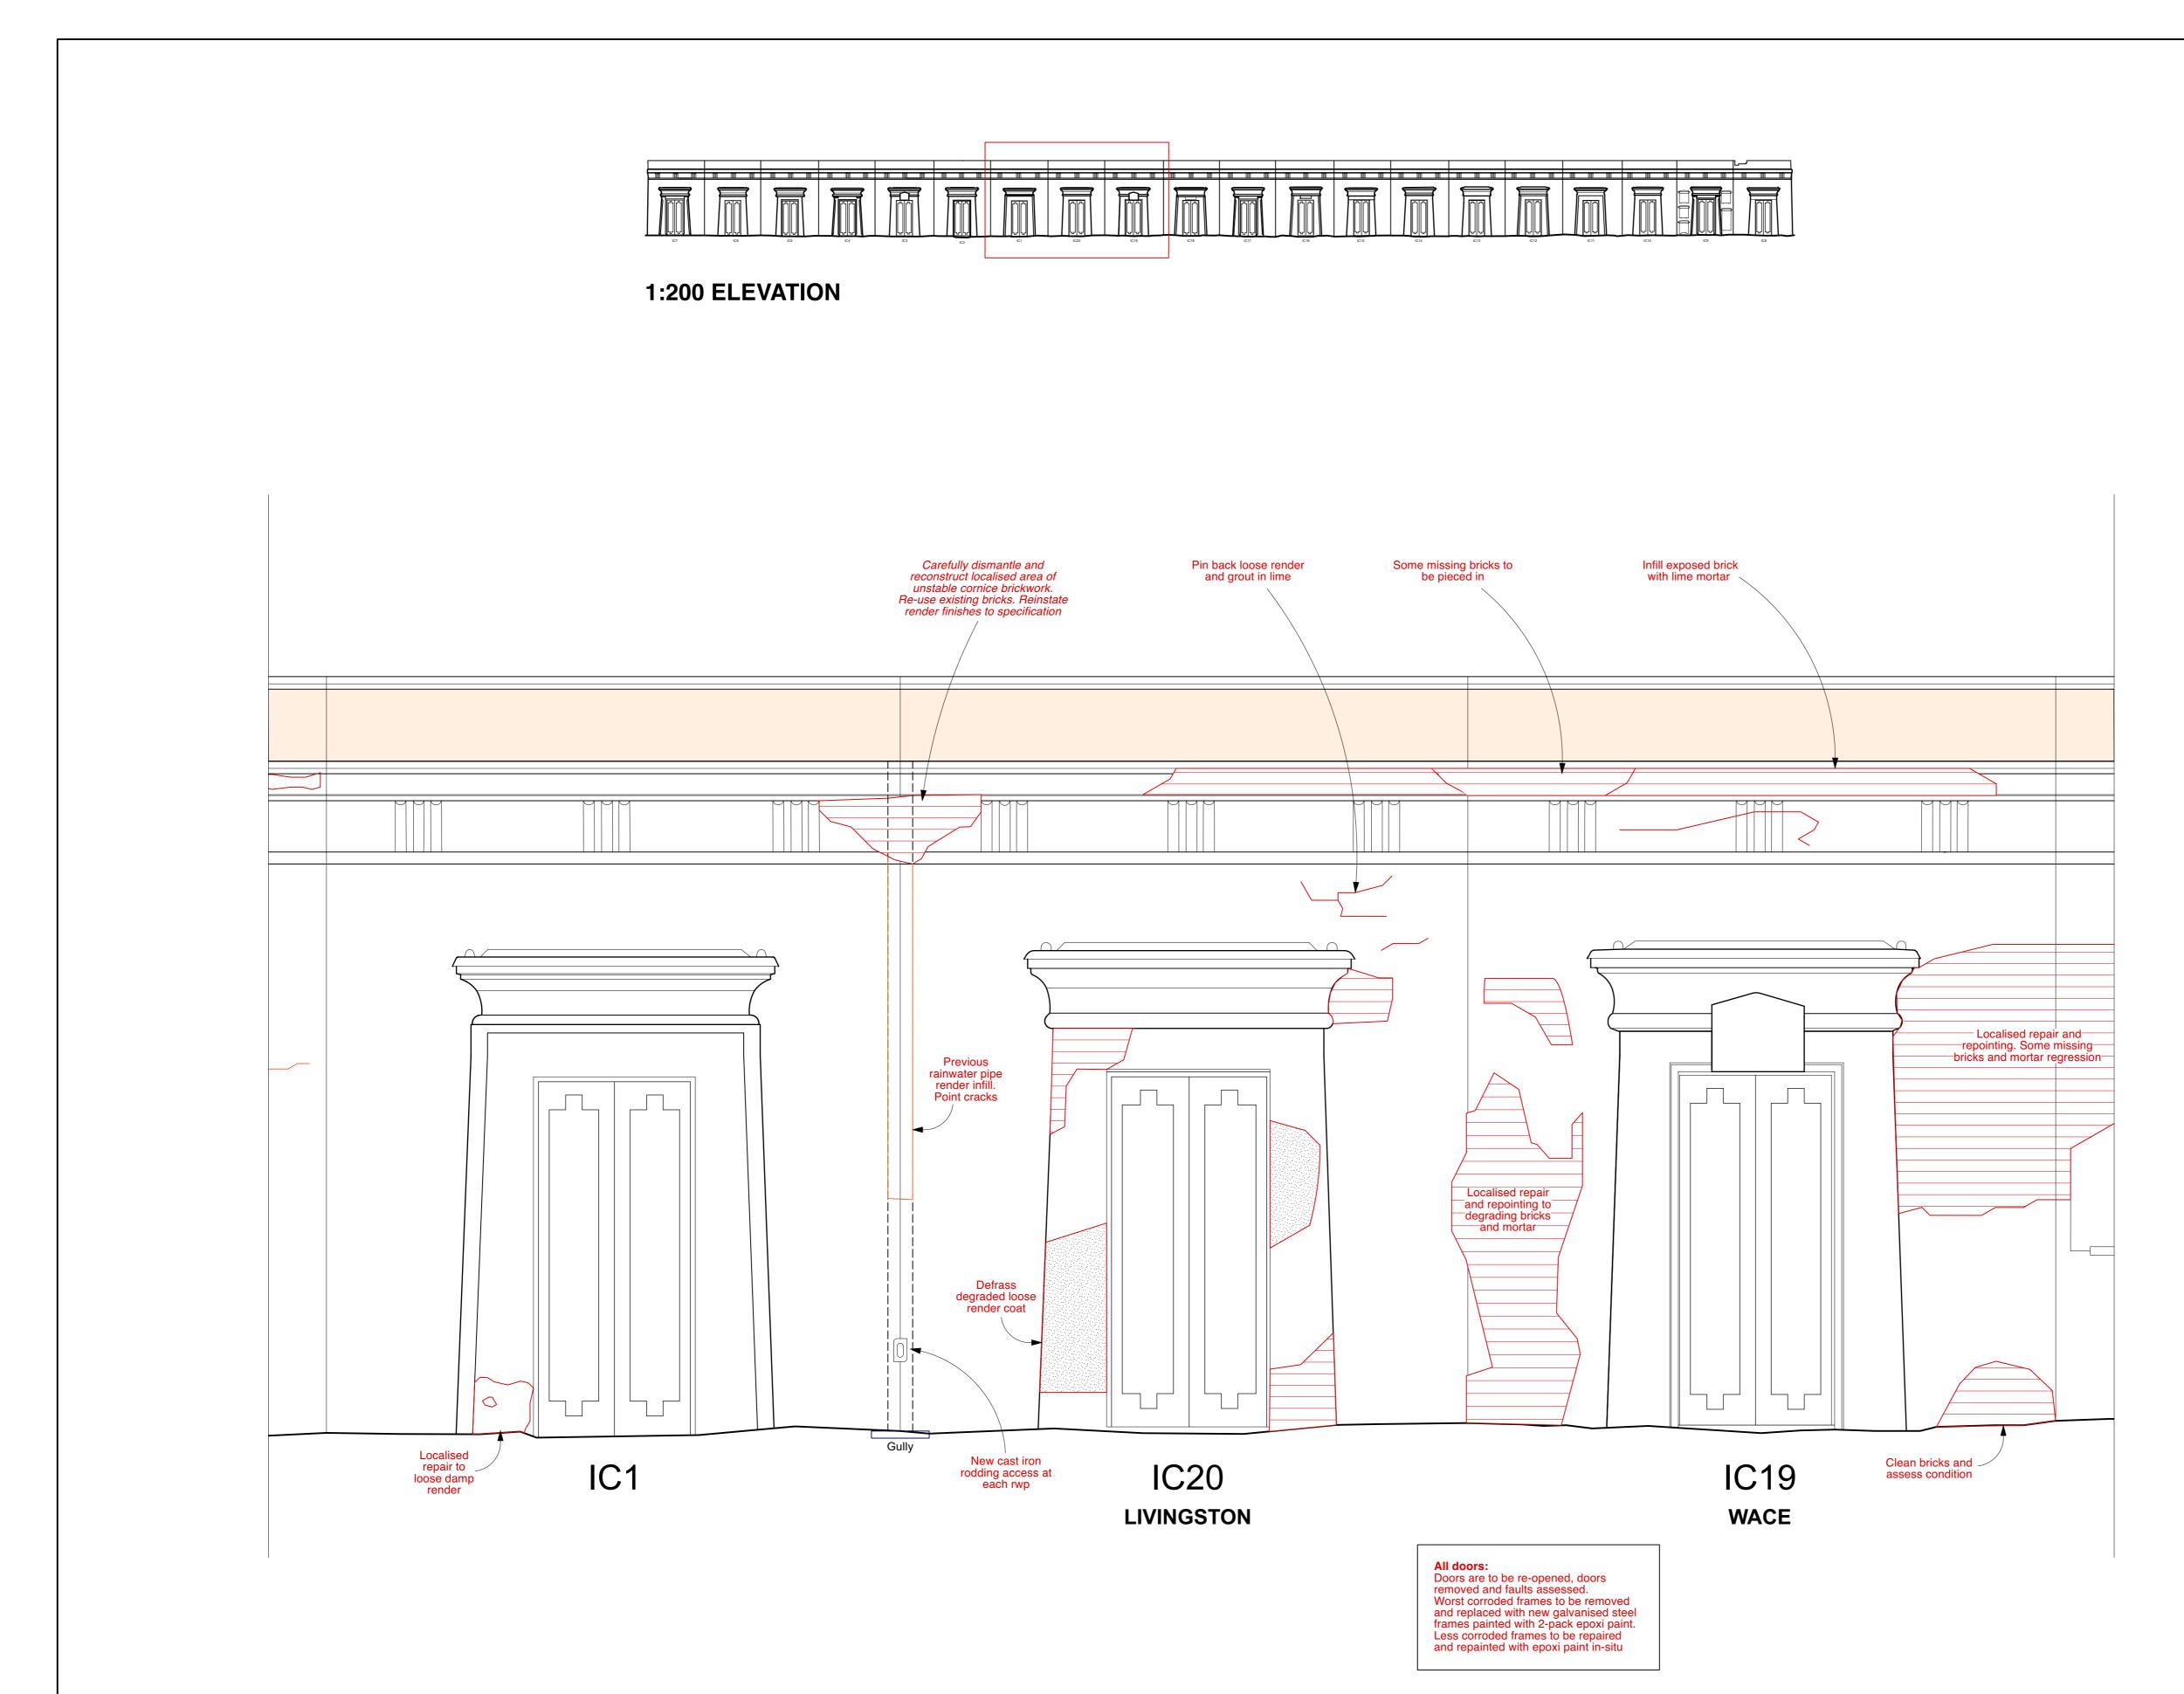

| Revisions         P1       12.07.24       First Issue         P2       10.09.24       Second Issue         Image: Second Issue       Image: Second Issue         Image: Second                                                                                                                                                                                                                                                                                                                                                                                                                                                                                                                                                                                                                                                                                                                                                                                                                                                                                                                                                                                                                                                                                                                                                                                                                                                                                                         | P1       12.07.24       First Issue         P2       10.09.24       Second Issue         Image: Second Issue       Image: Second Issue <th>No</th> <th>easured on site or referred to architect.<br/>tes</th> | No       | easured on site or referred to architect.<br>tes                     |
|----------------------------------------------------------------------------------------------------------------------------------------------------------------------------------------------------------------------------------------------------------------------------------------------------------------------------------------------------------------------------------------------------------------------------------------------------------------------------------------------------------------------------------------------------------------------------------------------------------------------------------------------------------------------------------------------------------------------------------------------------------------------------------------------------------------------------------------------------------------------------------------------------------------------------------------------------------------------------------------------------------------------------------------------------------------------------------------------------------------------------------------------------------------------------------------------------------------------------------------------------------------------------------------------------------------------------------------------------------------------------------------------------------------------------------------------------------------------------------------------------------------------------------------------------------------------------------------------------------------------------------------------------------------------------------------------------------------------------------------------------------------------------------------------------------------------------------------------------------------------------------------------------------------------------------------------------------------------------------------------------------------------------------------------------------------------------------------------------------------------------------------------------------------------------------------------------------------------------------------------------------------------------------------------------------------------------------------------------------------------------------------------------------------------------------------------------------------------------------------------------------------------------------------------------------|---------------------------------------------------------------------------------------------------------------------------------------------------------------------------------------------------------------------------------------------------------------------------------------------------------------------------------------------------------------------------------------------------------------------------------------------------------------------------------------------------------------------------------------------------------------------------------------------------------------------------------------------------------------------------------------------------------------------------------------------------------------------------------------------------------------------------------------------------------------------------------------------------------------------------------------------------------------------------------------------------------------------------------------------------------------------------------------------------------------------------------------------------------------------------------------------------------------------------------------------------------------------------------------------------------------------------------------|----------|----------------------------------------------------------------------|
| P1       12.07.24       First Issue         P2       10.09.24       Second Issue         Image: Second Issue       Image: Second Issue <th>P1       12.07.24       First Issue         P2       10.09.24       Second Issue         Image: Second Issue       Image: Second Issue<th></th><th></th></th> | P1       12.07.24       First Issue         P2       10.09.24       Second Issue         Image: Second Issue       Image: Second Issue <th></th> <th></th>                                                    |          |                                                                      |
| P1       12.07.24       First Issue         P2       10.09.24       Second Issue         Image: Second Issue       Image: Second Issue <td>P1       12.07.24       First Issue         P2       10.09.24       Second Issue         Image: Second Issue       Image: Second Issue<td></td><td></td></td> | P1       12.07.24       First Issue         P2       10.09.24       Second Issue         Image: Second Issue       Image: Second Issue <td></td> <td></td>                                                    |          |                                                                      |
| P1       12.07.24       First Issue         P2       10.09.24       Second Issue         Image: Second Issue       Image: Second Issue <td>P1       12.07.24       First Issue         P2       10.09.24       Second Issue         Image: Second Issue       Image: Second Issue<td></td><td></td></td> | P1       12.07.24       First Issue         P2       10.09.24       Second Issue         Image: Second Issue       Image: Second Issue <td></td> <td></td>                                                    |          |                                                                      |
| P1       12.07.24       First Issue         P2       10.09.24       Second Issue         Image: Second Issue       Image: Second Issue <td>P1       12.07.24       First Issue         P2       10.09.24       Second Issue         Image: Second Issue       Image: Second Issue<td></td><td></td></td> | P1       12.07.24       First Issue         P2       10.09.24       Second Issue         Image: Second Issue       Image: Second Issue <td></td> <td></td>                                                    |          |                                                                      |
| P1       12.07.24       First Issue         P2       10.09.24       Second Issue         Image: Second Issue       Image: Second Issue <td>P1       12.07.24       First Issue         P2       10.09.24       Second Issue         Image: Second Issue       Image: Second Issue<td></td><td></td></td> | P1       12.07.24       First Issue         P2       10.09.24       Second Issue         Image: Second Issue       Image: Second Issue <td></td> <td></td>                                                    |          |                                                                      |
| P1       12.07.24       First Issue         P2       10.09.24       Second Issue         Image: Second Issue       Image: Second Issue <td>P1       12.07.24       First Issue         P2       10.09.24       Second Issue         Image: Second Issue       Image: Second Issue<td></td><td></td></td> | P1       12.07.24       First Issue         P2       10.09.24       Second Issue         Image: Second Issue       Image: Second Issue <td></td> <td></td>                                                    |          |                                                                      |
| P1       12.07.24       First Issue         P2       10.09.24       Second Issue         Image: Second Issue       Image: Second Issue <td>P1       12.07.24       First Issue         P2       10.09.24       Second Issue         Image: Second Issue       Image: Second Issue<td></td><td></td></td> | P1       12.07.24       First Issue         P2       10.09.24       Second Issue         Image: Second Issue       Image: Second Issue <td></td> <td></td>                                                    |          |                                                                      |
| Drawing Number 1066-10-7-00-P2<br>Content<br>Circle of Lebanon Site Plan<br>Scale 1:1000 AT A1 Date MAY 2024<br>HIGHGATE CEMETERY<br>PROJECT 10                                                                                                                                                                                                                                                                                                                                                                                                                                                                                                                                                                                                                                                                                                                                                                                                                                                                                                                                                                                                                                                                                                                                                                                                                                                                                                                                                                                                                                                                                                                                                                                                                                                                                                                                                                                                                                                                                                                                                                                                                                                                                                                                                                                                                                                                                                                                                                                                          | Drawing Number 1066-10-7-00-P2<br>Content<br>Circle of Lebanon Site Plan<br>Scale 1:1000 AT A1 Date MAY 2024<br>HIGHGATE CEMETERY<br>PROJECT 10<br>WEST SCOTT ARCHITECTS<br>The Studio, 3A Bath Road,<br>Bedford Park W4 1LL<br>E-mail: studio@westscottarchitects.co.uk                                                                                                                                                                                                                                                                                                                                                                                                                                                                                                                                                                                                                                                                                                                                                                                                                                                                                                                                                                                                                                                              | P1       | 12.07.24 First Issue                                                 |
| Content<br>Circle of Lebanon Site Plan<br>Scale 1:1000 AT A1 Date MAY 2024<br>HIGHGATE CEMETERY<br>PROJECT 10<br>WEST SCOTT ARCHITECTS<br>The Studio, 3A Bath Road,<br>Bedford Park W4 1LL<br>E-mail: studio@westscottarchitects.co.uk                                                                                                                                                                                                                                                                                                                                                                                                                                                                                                                                                                                                                                                                                                                                                                                                                                                                                                                                                                                                                                                                                                                                                                                                                                                                                                                                                                                                                                                                                                                                                                                                                                                                                                                                                                                                                                                                                                                                                                                                                                                                                                                                                                                                                                                                                                                   | Content<br>Circle of Lebanon Site Plan<br>Scale 1:1000 AT A1 Date MAY 2024<br>HIGHGATE CEMETERY<br>PROJECT 10<br>WEST SCOTT ARCHITECTS<br>The Studio, 3A Bath Road,<br>Bedford Park W4 1LL<br>E-mail: studio@westscottarchitects.co.uk                                                                                                                                                                                                                                                                                                                                                                                                                                                                                                                                                                                                                                                                                                                                                                                                                                                                                                                                                                                                                                                                                                |          |                                                                      |
| Content<br>Circle of Lebanon Site Plan<br>Scale 1:1000 AT A1 Date MAY 2024<br>HIGHGATE CEMETERY<br>PROJECT 10<br>WEST SCOTT ARCHITECTS<br>The Studio, 3A Bath Road,<br>Bedford Park W4 1LL<br>E-mail: studio@westscottarchitects.co.uk                                                                                                                                                                                                                                                                                                                                                                                                                                                                                                                                                                                                                                                                                                                                                                                                                                                                                                                                                                                                                                                                                                                                                                                                                                                                                                                                                                                                                                                                                                                                                                                                                                                                                                                                                                                                                                                                                                                                                                                                                                                                                                                                                                                                                                                                                                                   | Content<br>Circle of Lebanon Site Plan<br>Scale 1:1000 AT A1 Date MAY 2024<br>HIGHGATE CEMETERY<br>PROJECT 10<br>WEST SCOTT ARCHITECTS<br>The Studio, 3A Bath Road,<br>Bedford Park W4 1LL<br>E-mail: studio@westscottarchitects.co.uk                                                                                                                                                                                                                                                                                                                                                                                                                                                                                                                                                                                                                                                                                                                                                                                                                                                                                                                                                                                                                                                                                                |          |                                                                      |
| Content<br>Circle of Lebanon Site Plan<br>Scale 1:1000 AT A1 Date MAY 2024<br>HIGHGATE CEMETERY<br>PROJECT 10<br>WEST SCOTT ARCHITECTS<br>The Studio, 3A Bath Road,<br>Bedford Park W4 1LL<br>E-mail: studio@westscottarchitects.co.uk                                                                                                                                                                                                                                                                                                                                                                                                                                                                                                                                                                                                                                                                                                                                                                                                                                                                                                                                                                                                                                                                                                                                                                                                                                                                                                                                                                                                                                                                                                                                                                                                                                                                                                                                                                                                                                                                                                                                                                                                                                                                                                                                                                                                                                                                                                                   | Content<br>Circle of Lebanon Site Plan<br>Scale 1:1000 AT A1 Date MAY 2024<br>HIGHGATE CEMETERY<br>PROJECT 10<br>WEST SCOTT ARCHITECTS<br>The Studio, 3A Bath Road,<br>Bedford Park W4 1LL<br>E-mail: studio@westscottarchitects.co.uk                                                                                                                                                                                                                                                                                                                                                                                                                                                                                                                                                                                                                                                                                                                                                                                                                                                                                                                                                                                                                                                                                                |          |                                                                      |
| Content<br>Circle of Lebanon Site Plan<br>Scale 1:1000 AT A1 Date MAY 2024<br>HIGHGATE CEMETERY<br>PROJECT 10<br>WEST SCOTT ARCHITECTS<br>The Studio, 3A Bath Road,<br>Bedford Park W4 1LL<br>E-mail: studio@westscottarchitects.co.uk                                                                                                                                                                                                                                                                                                                                                                                                                                                                                                                                                                                                                                                                                                                                                                                                                                                                                                                                                                                                                                                                                                                                                                                                                                                                                                                                                                                                                                                                                                                                                                                                                                                                                                                                                                                                                                                                                                                                                                                                                                                                                                                                                                                                                                                                                                                   | Content<br>Circle of Lebanon Site Plan<br>Scale 1:1000 AT A1 Date MAY 2024<br>HIGHGATE CEMETERY<br>PROJECT 10<br>WEST SCOTT ARCHITECTS<br>The Studio, 3A Bath Road,<br>Bedford Park W4 1LL<br>E-mail: studio@westscottarchitects.co.uk                                                                                                                                                                                                                                                                                                                                                                                                                                                                                                                                                                                                                                                                                                                                                                                                                                                                                                                                                                                                                                                                                                |          |                                                                      |
| Content<br>Circle of Lebanon Site Plan<br>Scale 1:1000 AT A1 Date MAY 2024<br>HIGHGATE CEMETERY<br>PROJECT 10<br>WEST SCOTT ARCHITECTS<br>The Studio, 3A Bath Road,<br>Bedford Park W4 1LL<br>E-mail: studio@westscottarchitects.co.uk                                                                                                                                                                                                                                                                                                                                                                                                                                                                                                                                                                                                                                                                                                                                                                                                                                                                                                                                                                                                                                                                                                                                                                                                                                                                                                                                                                                                                                                                                                                                                                                                                                                                                                                                                                                                                                                                                                                                                                                                                                                                                                                                                                                                                                                                                                                   | Content<br>Circle of Lebanon Site Plan<br>Scale 1:1000 AT A1 Date MAY 2024<br>HIGHGATE CEMETERY<br>PROJECT 10<br>WEST SCOTT ARCHITECTS<br>The Studio, 3A Bath Road,<br>Bedford Park W4 1LL<br>E-mail: studio@westscottarchitects.co.uk                                                                                                                                                                                                                                                                                                                                                                                                                                                                                                                                                                                                                                                                                                                                                                                                                                                                                                                                                                                                                                                                                                |          |                                                                      |
| Content<br>Circle of Lebanon Site Plan<br>Scale 1:1000 AT A1 Date MAY 2024<br>HIGHGATE CEMETERY<br>PROJECT 10<br>WEST SCOTT ARCHITECTS<br>The Studio, 3A Bath Road,<br>Bedford Park W4 1LL<br>E-mail: studio@westscottarchitects.co.uk                                                                                                                                                                                                                                                                                                                                                                                                                                                                                                                                                                                                                                                                                                                                                                                                                                                                                                                                                                                                                                                                                                                                                                                                                                                                                                                                                                                                                                                                                                                                                                                                                                                                                                                                                                                                                                                                                                                                                                                                                                                                                                                                                                                                                                                                                                                   | Content<br>Circle of Lebanon Site Plan<br>Scale 1:1000 AT A1 Date MAY 2024<br>HIGHGATE CEMETERY<br>PROJECT 10<br>WEST SCOTT ARCHITECTS<br>The Studio, 3A Bath Road,<br>Bedford Park W4 1LL<br>E-mail: studio@westscottarchitects.co.uk                                                                                                                                                                                                                                                                                                                                                                                                                                                                                                                                                                                                                                                                                                                                                                                                                                                                                                                                                                                                                                                                                                |          |                                                                      |
| Content<br>Circle of Lebanon Site Plan<br>Scale 1:1000 AT A1 Date MAY 2024<br>HIGHGATE CEMETERY<br>PROJECT 10<br>WEST SCOTT ARCHITECTS<br>The Studio, 3A Bath Road,<br>Bedford Park W4 1LL<br>E-mail: studio@westscottarchitects.co.uk                                                                                                                                                                                                                                                                                                                                                                                                                                                                                                                                                                                                                                                                                                                                                                                                                                                                                                                                                                                                                                                                                                                                                                                                                                                                                                                                                                                                                                                                                                                                                                                                                                                                                                                                                                                                                                                                                                                                                                                                                                                                                                                                                                                                                                                                                                                   | Content<br>Circle of Lebanon Site Plan<br>Scale 1:1000 AT A1 Date MAY 2024<br>HIGHGATE CEMETERY<br>PROJECT 10<br>VEST SCOTT ARCHITECTS<br>The Studio, 3A Bath Road,<br>Bedford Park W4 1LL<br>E-mail: studio@westscottarchitects.co.uk                                                                                                                                                                                                                                                                                                                                                                                                                                                                                                                                                                                                                                                                                                                                                                                                                                                                                                                                                                                                                                                                                                |          |                                                                      |
| Content<br>Circle of Lebanon Site Plan<br>Scale 1:1000 AT A1 Date MAY 2024<br>HIGHGATE CEMETERY<br>PROJECT 10<br>WEST SCOTT ARCHITECTS<br>The Studio, 3A Bath Road,<br>Bedford Park W4 1LL<br>E-mail: studio@westscottarchitects.co.uk                                                                                                                                                                                                                                                                                                                                                                                                                                                                                                                                                                                                                                                                                                                                                                                                                                                                                                                                                                                                                                                                                                                                                                                                                                                                                                                                                                                                                                                                                                                                                                                                                                                                                                                                                                                                                                                                                                                                                                                                                                                                                                                                                                                                                                                                                                                   | Content<br>Circle of Lebanon Site Plan<br>Scale 1:1000 AT A1 Date MAY 2024<br>HIGHGATE CEMETERY<br>PROJECT 10<br>WEST SCOTT ARCHITECTS<br>The Studio, 3A Bath Road,<br>Bedford Park W4 1LL<br>E-mail: studio@westscottarchitects.co.uk                                                                                                                                                                                                                                                                                                                                                                                                                                                                                                                                                                                                                                                                                                                                                                                                                                                                                                                                                                                                                                                                                                | [        | Drawing Number 1066-10-7-00-F                                        |
| HIGHGATE CEMETERY<br>PROJECT 10<br>WEST SCOTT ARCHITECTS<br>The Studio, 3A Bath Road, Tel 020 8995 4<br>Bedford Park W4 1LL Fax 020 8742 7<br>E-mail: studio@westscottarchitects.co.uk                                                                                                                                                                                                                                                                                                                                                                                                                                                                                                                                                                                                                                                                                                                                                                                                                                                                                                                                                                                                                                                                                                                                                                                                                                                                                                                                                                                                                                                                                                                                                                                                                                                                                                                                                                                                                                                                                                                                                                                                                                                                                                                                                                                                                                                                                                                                                                   | HIGHGATE CEMETERY<br>PROJECT 10<br>WEST SCOTT ARCHITECTS<br>The Studio, 3A Bath Road, Tel 020 8995 4<br>Bedford Park W4 1LL Fax 020 8742 7<br>E-mail: studio@westscottarchitects.co.uk                                                                                                                                                                                                                                                                                                                                                                                                                                                                                                                                                                                                                                                                                                                                                                                                                                                                                                                                                                                                                                                                                                                                                |          | Content                                                              |
| WEST SCOTT ARCHITECTS         The Studio, 3A Bath Road,         Bedford Park W4 1LL         E-mail: studio@westscottarchitects.co.uk                                                                                                                                                                                                                                                                                                                                                                                                                                                                                                                                                                                                                                                                                                                                                                                                                                                                                                                                                                                                                                                                                                                                                                                                                                                                                                                                                                                                                                                                                                                                                                                                                                                                                                                                                                                                                                                                                                                                                                                                                                                                                                                                                                                                                                                                                                                                                                                                                     | WEST SCOTT ARCHITECTS         The Studio, 3A Bath Road,         Bedford Park W4 1LL         E-mail: studio@westscottarchitects.co.uk                                                                                                                                                                                                                                                                                                                                                                                                                                                                                                                                                                                                                                                                                                                                                                                                                                                                                                                                                                                                                                                                                                                                                                                                  | 3        | Scale 1:1000 AT A1 Date MAY 202                                      |
| The Studio, 3A Bath Road,<br>Bedford Park W4 1LLTel 020 8995 4<br>Fax 020 8742 7<br>E-mail: studio@westscottarchitects.co.uk                                                                                                                                                                                                                                                                                                                                                                                                                                                                                                                                                                                                                                                                                                                                                                                                                                                                                                                                                                                                                                                                                                                                                                                                                                                                                                                                                                                                                                                                                                                                                                                                                                                                                                                                                                                                                                                                                                                                                                                                                                                                                                                                                                                                                                                                                                                                                                                                                             | The Studio, 3A Bath Road,<br>Bedford Park W4 1LLTel 020 8995 4<br>Fax 020 8742 7<br>E-mail: studio@westscottarchitects.co.uk                                                                                                                                                                                                                                                                                                                                                                                                                                                                                                                                                                                                                                                                                                                                                                                                                                                                                                                                                                                                                                                                                                                                                                                                          |          |                                                                      |
| Кеу                                                                                                                                                                                                                                                                                                                                                                                                                                                                                                                                                                                                                                                                                                                                                                                                                                                                                                                                                                                                                                                                                                                                                                                                                                                                                                                                                                                                                                                                                                                                                                                                                                                                                                                                                                                                                                                                                                                                                                                                                                                                                                                                                                                                                                                                                                                                                                                                                                                                                                                                                      | Key                                                                                                                                                                                                                                                                                                                                                                                                                                                                                                                                                                                                                                                                                                                                                                                                                                                                                                                                                                                                                                                                                                                                                                                                                                                                                                                                   | Th<br>Be | e Studio, 3A Bath Road, Tel 020 899<br>dford Park W4 1LL Fax 020 874 |
|                                                                                                                                                                                                                                                                                                                                                                                                                                                                                                                                                                                                                                                                                                                                                                                                                                                                                                                                                                                                                                                                                                                                                                                                                                                                                                                                                                                                                                                                                                                                                                                                                                                                                                                                                                                                                                                                                                                                                                                                                                                                                                                                                                                                                                                                                                                                                                                                                                                                                                                                                          |                                                                                                                                                                                                                                                                                                                                                                                                                                                                                                                                                                                                                                                                                                                                                                                                                                                                                                                                                                                                                                                                                                                                                                                                                                                                                                                                       | ł        | ζеу                                                                  |
|                                                                                                                                                                                                                                                                                                                                                                                                                                                                                                                                                                                                                                                                                                                                                                                                                                                                                                                                                                                                                                                                                                                                                                                                                                                                                                                                                                                                                                                                                                                                                                                                                                                                                                                                                                                                                                                                                                                                                                                                                                                                                                                                                                                                                                                                                                                                                                                                                                                                                                                                                          |                                                                                                                                                                                                                                                                                                                                                                                                                                                                                                                                                                                                                                                                                                                                                                                                                                                                                                                                                                                                                                                                                                                                                                                                                                                                                                                                       |          |                                                                      |
|                                                                                                                                                                                                                                                                                                                                                                                                                                                                                                                                                                                                                                                                                                                                                                                                                                                                                                                                                                                                                                                                                                                                                                                                                                                                                                                                                                                                                                                                                                                                                                                                                                                                                                                                                                                                                                                                                                                                                                                                                                                                                                                                                                                                                                                                                                                                                                                                                                                                                                                                                          |                                                                                                                                                                                                                                                                                                                                                                                                                                                                                                                                                                                                                                                                                                                                                                                                                                                                                                                                                                                                                                                                                                                                                                                                                                                                                                                                       |          |                                                                      |
|                                                                                                                                                                                                                                                                                                                                                                                                                                                                                                                                                                                                                                                                                                                                                                                                                                                                                                                                                                                                                                                                                                                                                                                                                                                                                                                                                                                                                                                                                                                                                                                                                                                                                                                                                                                                                                                                                                                                                                                                                                                                                                                                                                                                                                                                                                                                                                                                                                                                                                                                                          |                                                                                                                                                                                                                                                                                                                                                                                                                                                                                                                                                                                                                                                                                                                                                                                                                                                                                                                                                                                                                                                                                                                                                                                                                                                                                                                                       |          |                                                                      |
|                                                                                                                                                                                                                                                                                                                                                                                                                                                                                                                                                                                                                                                                                                                                                                                                                                                                                                                                                                                                                                                                                                                                                                                                                                                                                                                                                                                                                                                                                                                                                                                                                                                                                                                                                                                                                                                                                                                                                                                                                                                                                                                                                                                                                                                                                                                                                                                                                                                                                                                                                          |                                                                                                                                                                                                                                                                                                                                                                                                                                                                                                                                                                                                                                                                                                                                                                                                                                                                                                                                                                                                                                                                                                                                                                                                                                                                                                                                       |          |                                                                      |
|                                                                                                                                                                                                                                                                                                                                                                                                                                                                                                                                                                                                                                                                                                                                                                                                                                                                                                                                                                                                                                                                                                                                                                                                                                                                                                                                                                                                                                                                                                                                                                                                                                                                                                                                                                                                                                                                                                                                                                                                                                                                                                                                                                                                                                                                                                                                                                                                                                                                                                                                                          |                                                                                                                                                                                                                                                                                                                                                                                                                                                                                                                                                                                                                                                                                                                                                                                                                                                                                                                                                                                                                                                                                                                                                                                                                                                                                                                                       |          |                                                                      |