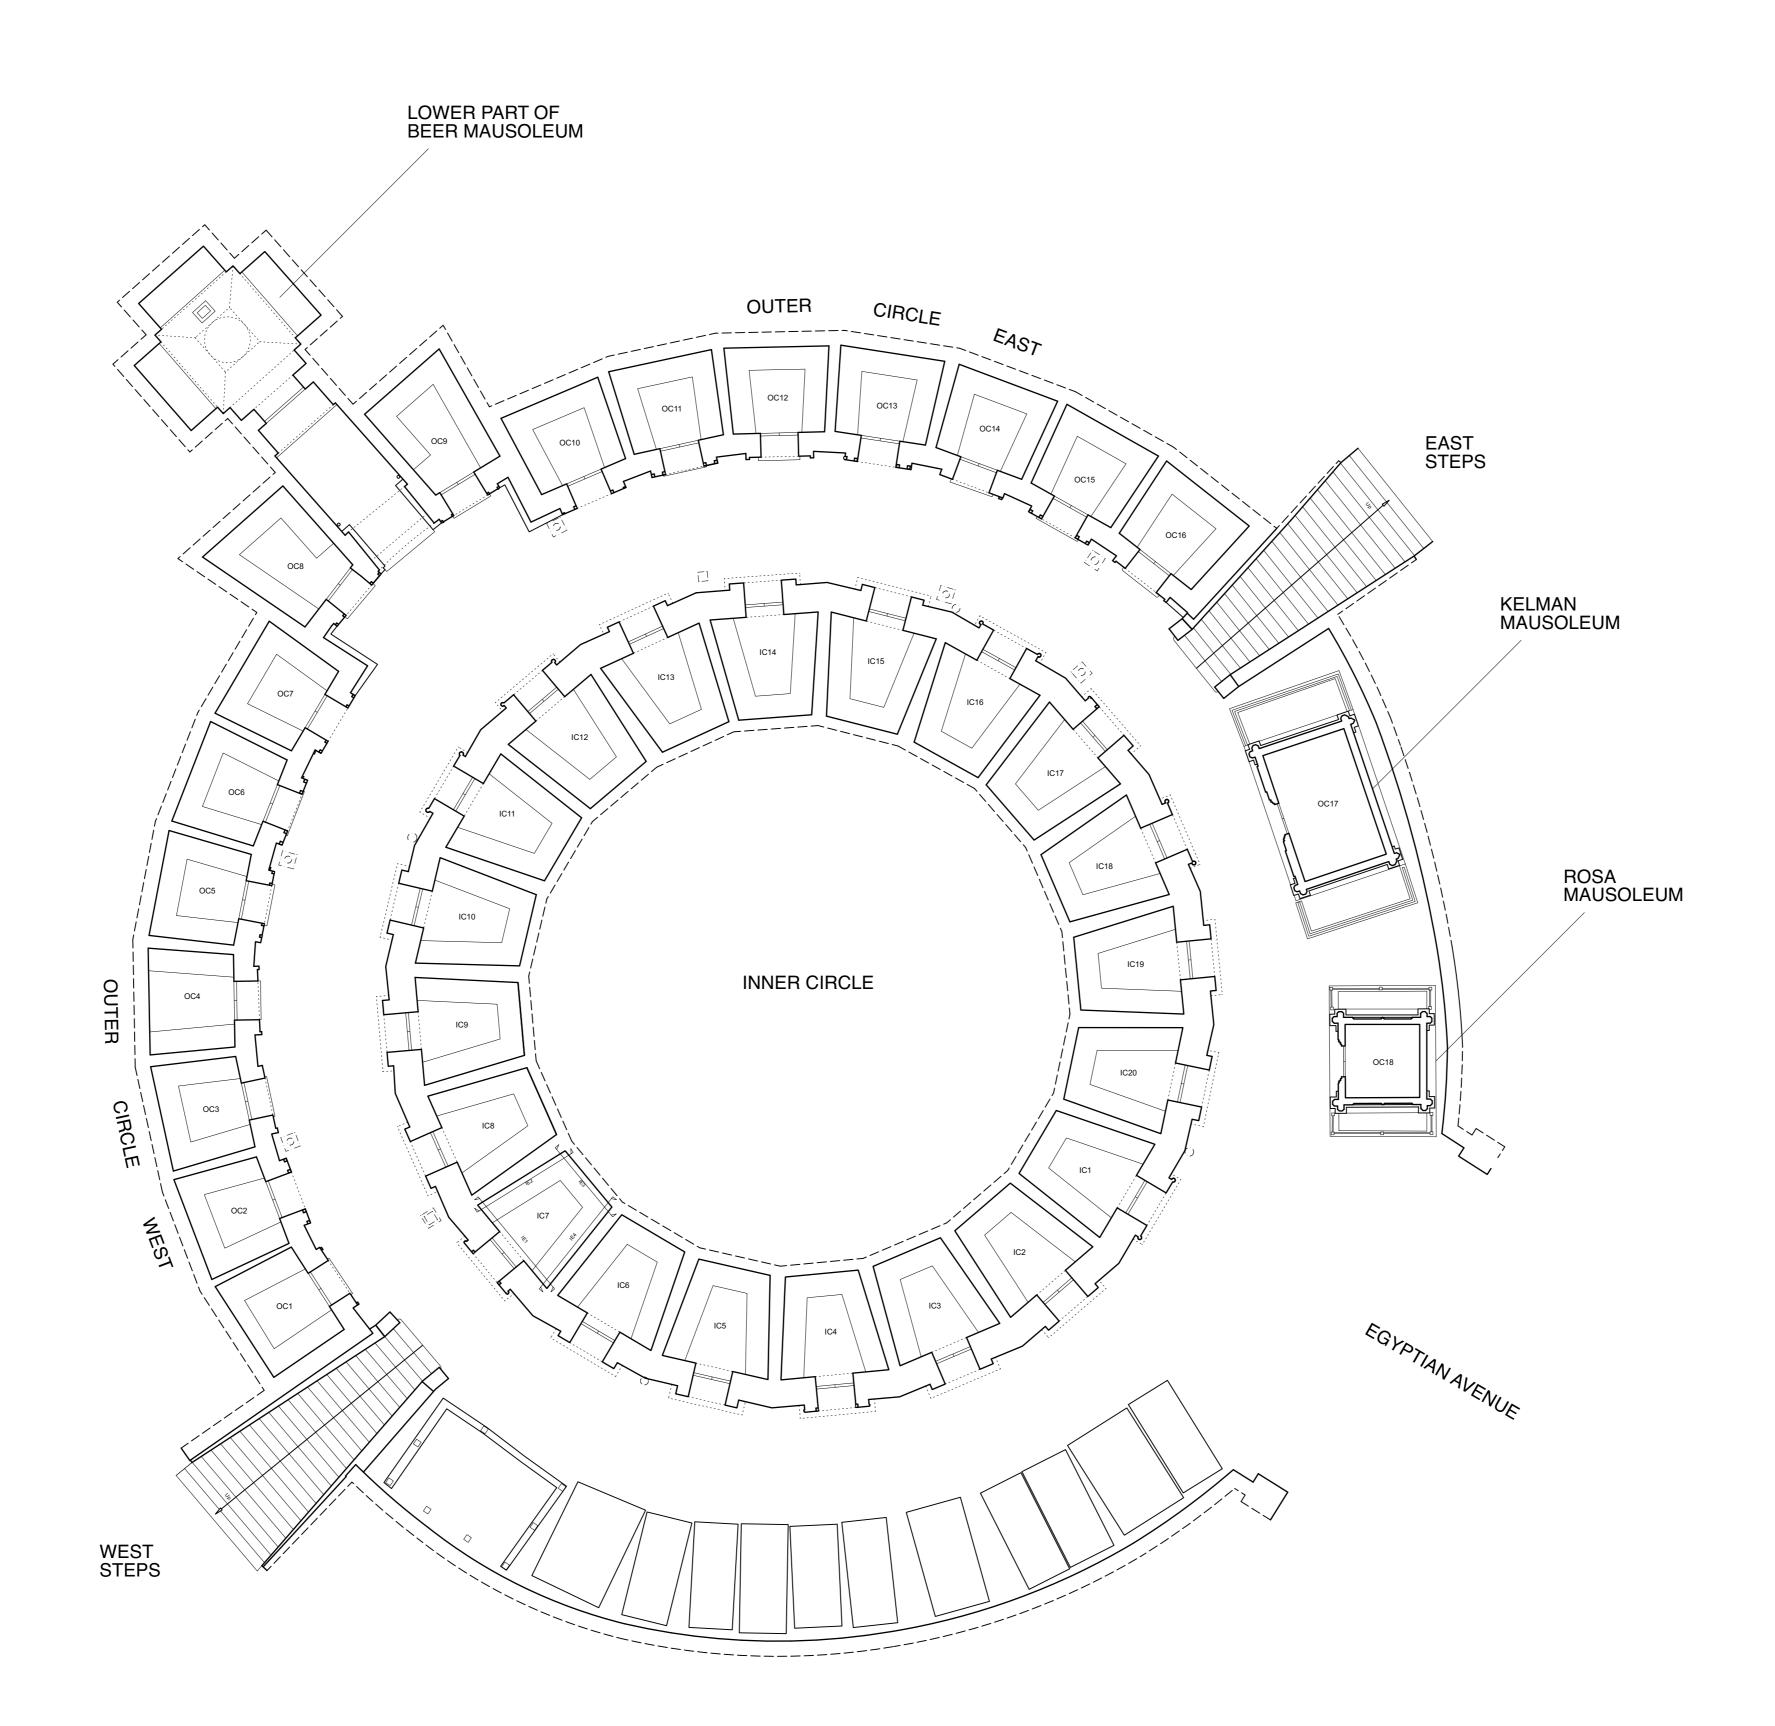

| Revisions         P1       12.07.24       First Issue         P2       10.09.24       Second Issue         Image: Second Issue       Image: Second Issue         Image: Second                                                                                                                                                                                                                                                                                                                                                                                                                                                                                                                                                                                                                                                                                                                                                                                                                                                                                                                                                                                                                                                                                                                                                                                                                                                                                                         | P1       12.07.24       First Issue         P2       10.09.24       Second Issue         Image: Second Issue       Image: Second Issue <th>No</th> <th>easured on site or referred to architect.<br/>tes</th> | No       | easured on site or referred to architect.<br>tes                     |
|----------------------------------------------------------------------------------------------------------------------------------------------------------------------------------------------------------------------------------------------------------------------------------------------------------------------------------------------------------------------------------------------------------------------------------------------------------------------------------------------------------------------------------------------------------------------------------------------------------------------------------------------------------------------------------------------------------------------------------------------------------------------------------------------------------------------------------------------------------------------------------------------------------------------------------------------------------------------------------------------------------------------------------------------------------------------------------------------------------------------------------------------------------------------------------------------------------------------------------------------------------------------------------------------------------------------------------------------------------------------------------------------------------------------------------------------------------------------------------------------------------------------------------------------------------------------------------------------------------------------------------------------------------------------------------------------------------------------------------------------------------------------------------------------------------------------------------------------------------------------------------------------------------------------------------------------------------------------------------------------------------------------------------------------------------------------------------------------------------------------------------------------------------------------------------------------------------------------------------------------------------------------------------------------------------------------------------------------------------------------------------------------------------------------------------------------------------------------------------------------------------------------------------------------------------|---------------------------------------------------------------------------------------------------------------------------------------------------------------------------------------------------------------------------------------------------------------------------------------------------------------------------------------------------------------------------------------------------------------------------------------------------------------------------------------------------------------------------------------------------------------------------------------------------------------------------------------------------------------------------------------------------------------------------------------------------------------------------------------------------------------------------------------------------------------------------------------------------------------------------------------------------------------------------------------------------------------------------------------------------------------------------------------------------------------------------------------------------------------------------------------------------------------------------------------------------------------------------------------------------------------------------------------|----------|----------------------------------------------------------------------|
| P1       12.07.24       First Issue         P2       10.09.24       Second Issue         Image: Second Issue       Image: Second Issue <th>P1       12.07.24       First Issue         P2       10.09.24       Second Issue         Image: Second Issue       Image: Second Issue<th></th><th></th></th> | P1       12.07.24       First Issue         P2       10.09.24       Second Issue         Image: Second Issue       Image: Second Issue <th></th> <th></th>                                                    |          |                                                                      |
| P1       12.07.24       First Issue         P2       10.09.24       Second Issue         Image: Second Issue       Image: Second Issue <td>P1       12.07.24       First Issue         P2       10.09.24       Second Issue         Image: Second Issue       Image: Second Issue<td></td><td></td></td> | P1       12.07.24       First Issue         P2       10.09.24       Second Issue         Image: Second Issue       Image: Second Issue <td></td> <td></td>                                                    |          |                                                                      |
| P1       12.07.24       First Issue         P2       10.09.24       Second Issue         Image: Second Issue       Image: Second Issue <td>P1       12.07.24       First Issue         P2       10.09.24       Second Issue         Image: Second Issue       Image: Second Issue<td></td><td></td></td> | P1       12.07.24       First Issue         P2       10.09.24       Second Issue         Image: Second Issue       Image: Second Issue <td></td> <td></td>                                                    |          |                                                                      |
| P1       12.07.24       First Issue         P2       10.09.24       Second Issue         Image: Second Issue       Image: Second Issue <td>P1       12.07.24       First Issue         P2       10.09.24       Second Issue         Image: Second Issue       Image: Second Issue<td></td><td></td></td> | P1       12.07.24       First Issue         P2       10.09.24       Second Issue         Image: Second Issue       Image: Second Issue <td></td> <td></td>                                                    |          |                                                                      |
| P1       12.07.24       First Issue         P2       10.09.24       Second Issue         Image: Second Issue       Image: Second Issue <td>P1       12.07.24       First Issue         P2       10.09.24       Second Issue         Image: Second Issue       Image: Second Issue<td></td><td></td></td> | P1       12.07.24       First Issue         P2       10.09.24       Second Issue         Image: Second Issue       Image: Second Issue <td></td> <td></td>                                                    |          |                                                                      |
| P1       12.07.24       First Issue         P2       10.09.24       Second Issue         Image: Second Issue       Image: Second Issue <td>P1       12.07.24       First Issue         P2       10.09.24       Second Issue         Image: Second Issue       Image: Second Issue<td></td><td></td></td> | P1       12.07.24       First Issue         P2       10.09.24       Second Issue         Image: Second Issue       Image: Second Issue <td></td> <td></td>                                                    |          |                                                                      |
| P1       12.07.24       First Issue         P2       10.09.24       Second Issue         Image: Second Issue       Image: Second Issue <td>P1       12.07.24       First Issue         P2       10.09.24       Second Issue         Image: Second Issue       Image: Second Issue<td></td><td></td></td> | P1       12.07.24       First Issue         P2       10.09.24       Second Issue         Image: Second Issue       Image: Second Issue <td></td> <td></td>                                                    |          |                                                                      |
| Drawing Number 1066-10-7-00-P2<br>Content<br>Circle of Lebanon Site Plan<br>Scale 1:1000 AT A1 Date MAY 2024<br>HIGHGATE CEMETERY<br>PROJECT 10                                                                                                                                                                                                                                                                                                                                                                                                                                                                                                                                                                                                                                                                                                                                                                                                                                                                                                                                                                                                                                                                                                                                                                                                                                                                                                                                                                                                                                                                                                                                                                                                                                                                                                                                                                                                                                                                                                                                                                                                                                                                                                                                                                                                                                                                                                                                                                                                          | Drawing Number 1066-10-7-00-P2<br>Content<br>Circle of Lebanon Site Plan<br>Scale 1:1000 AT A1 Date MAY 2024<br>HIGHGATE CEMETERY<br>PROJECT 10<br>WEST SCOTT ARCHITECTS<br>The Studio, 3A Bath Road,<br>Bedford Park W4 1LL<br>E-mail: studio@westscottarchitects.co.uk                                                                                                                                                                                                                                                                                                                                                                                                                                                                                                                                                                                                                                                                                                                                                                                                                                                                                                                                                                                                                                                              | P1       | 12.07.24 First Issue                                                 |
| Content<br>Circle of Lebanon Site Plan<br>Scale 1:1000 AT A1 Date MAY 2024<br>HIGHGATE CEMETERY<br>PROJECT 10<br>WEST SCOTT ARCHITECTS<br>The Studio, 3A Bath Road,<br>Bedford Park W4 1LL<br>E-mail: studio@westscottarchitects.co.uk                                                                                                                                                                                                                                                                                                                                                                                                                                                                                                                                                                                                                                                                                                                                                                                                                                                                                                                                                                                                                                                                                                                                                                                                                                                                                                                                                                                                                                                                                                                                                                                                                                                                                                                                                                                                                                                                                                                                                                                                                                                                                                                                                                                                                                                                                                                   | Content<br>Circle of Lebanon Site Plan<br>Scale 1:1000 AT A1 Date MAY 2024<br>HIGHGATE CEMETERY<br>PROJECT 10<br>WEST SCOTT ARCHITECTS<br>The Studio, 3A Bath Road,<br>Bedford Park W4 1LL<br>E-mail: studio@westscottarchitects.co.uk                                                                                                                                                                                                                                                                                                                                                                                                                                                                                                                                                                                                                                                                                                                                                                                                                                                                                                                                                                                                                                                                                                |          |                                                                      |
| Content<br>Circle of Lebanon Site Plan<br>Scale 1:1000 AT A1 Date MAY 2024<br>HIGHGATE CEMETERY<br>PROJECT 10<br>WEST SCOTT ARCHITECTS<br>The Studio, 3A Bath Road,<br>Bedford Park W4 1LL<br>E-mail: studio@westscottarchitects.co.uk                                                                                                                                                                                                                                                                                                                                                                                                                                                                                                                                                                                                                                                                                                                                                                                                                                                                                                                                                                                                                                                                                                                                                                                                                                                                                                                                                                                                                                                                                                                                                                                                                                                                                                                                                                                                                                                                                                                                                                                                                                                                                                                                                                                                                                                                                                                   | Content<br>Circle of Lebanon Site Plan<br>Scale 1:1000 AT A1 Date MAY 2024<br>HIGHGATE CEMETERY<br>PROJECT 10<br>WEST SCOTT ARCHITECTS<br>The Studio, 3A Bath Road,<br>Bedford Park W4 1LL<br>E-mail: studio@westscottarchitects.co.uk                                                                                                                                                                                                                                                                                                                                                                                                                                                                                                                                                                                                                                                                                                                                                                                                                                                                                                                                                                                                                                                                                                |          |                                                                      |
| Content<br>Circle of Lebanon Site Plan<br>Scale 1:1000 AT A1 Date MAY 2024<br>HIGHGATE CEMETERY<br>PROJECT 10<br>WEST SCOTT ARCHITECTS<br>The Studio, 3A Bath Road,<br>Bedford Park W4 1LL<br>E-mail: studio@westscottarchitects.co.uk                                                                                                                                                                                                                                                                                                                                                                                                                                                                                                                                                                                                                                                                                                                                                                                                                                                                                                                                                                                                                                                                                                                                                                                                                                                                                                                                                                                                                                                                                                                                                                                                                                                                                                                                                                                                                                                                                                                                                                                                                                                                                                                                                                                                                                                                                                                   | Content<br>Circle of Lebanon Site Plan<br>Scale 1:1000 AT A1 Date MAY 2024<br>HIGHGATE CEMETERY<br>PROJECT 10<br>WEST SCOTT ARCHITECTS<br>The Studio, 3A Bath Road,<br>Bedford Park W4 1LL<br>E-mail: studio@westscottarchitects.co.uk                                                                                                                                                                                                                                                                                                                                                                                                                                                                                                                                                                                                                                                                                                                                                                                                                                                                                                                                                                                                                                                                                                |          |                                                                      |
| Content<br>Circle of Lebanon Site Plan<br>Scale 1:1000 AT A1 Date MAY 2024<br>HIGHGATE CEMETERY<br>PROJECT 10<br>WEST SCOTT ARCHITECTS<br>The Studio, 3A Bath Road,<br>Bedford Park W4 1LL<br>E-mail: studio@westscottarchitects.co.uk                                                                                                                                                                                                                                                                                                                                                                                                                                                                                                                                                                                                                                                                                                                                                                                                                                                                                                                                                                                                                                                                                                                                                                                                                                                                                                                                                                                                                                                                                                                                                                                                                                                                                                                                                                                                                                                                                                                                                                                                                                                                                                                                                                                                                                                                                                                   | Content<br>Circle of Lebanon Site Plan<br>Scale 1:1000 AT A1 Date MAY 2024<br>HIGHGATE CEMETERY<br>PROJECT 10<br>WEST SCOTT ARCHITECTS<br>The Studio, 3A Bath Road,<br>Bedford Park W4 1LL<br>E-mail: studio@westscottarchitects.co.uk                                                                                                                                                                                                                                                                                                                                                                                                                                                                                                                                                                                                                                                                                                                                                                                                                                                                                                                                                                                                                                                                                                |          |                                                                      |
| Content<br>Circle of Lebanon Site Plan<br>Scale 1:1000 AT A1 Date MAY 2024<br>HIGHGATE CEMETERY<br>PROJECT 10<br>WEST SCOTT ARCHITECTS<br>The Studio, 3A Bath Road,<br>Bedford Park W4 1LL<br>E-mail: studio@westscottarchitects.co.uk                                                                                                                                                                                                                                                                                                                                                                                                                                                                                                                                                                                                                                                                                                                                                                                                                                                                                                                                                                                                                                                                                                                                                                                                                                                                                                                                                                                                                                                                                                                                                                                                                                                                                                                                                                                                                                                                                                                                                                                                                                                                                                                                                                                                                                                                                                                   | Content<br>Circle of Lebanon Site Plan<br>Scale 1:1000 AT A1 Date MAY 2024<br>HIGHGATE CEMETERY<br>PROJECT 10<br>WEST SCOTT ARCHITECTS<br>The Studio, 3A Bath Road,<br>Bedford Park W4 1LL<br>E-mail: studio@westscottarchitects.co.uk                                                                                                                                                                                                                                                                                                                                                                                                                                                                                                                                                                                                                                                                                                                                                                                                                                                                                                                                                                                                                                                                                                |          |                                                                      |
| Content<br>Circle of Lebanon Site Plan<br>Scale 1:1000 AT A1 Date MAY 2024<br>HIGHGATE CEMETERY<br>PROJECT 10<br>WEST SCOTT ARCHITECTS<br>The Studio, 3A Bath Road,<br>Bedford Park W4 1LL<br>E-mail: studio@westscottarchitects.co.uk                                                                                                                                                                                                                                                                                                                                                                                                                                                                                                                                                                                                                                                                                                                                                                                                                                                                                                                                                                                                                                                                                                                                                                                                                                                                                                                                                                                                                                                                                                                                                                                                                                                                                                                                                                                                                                                                                                                                                                                                                                                                                                                                                                                                                                                                                                                   | Content<br>Circle of Lebanon Site Plan<br>Scale 1:1000 AT A1 Date MAY 2024<br>HIGHGATE CEMETERY<br>PROJECT 10<br>WEST SCOTT ARCHITECTS<br>The Studio, 3A Bath Road,<br>Bedford Park W4 1LL<br>E-mail: studio@westscottarchitects.co.uk                                                                                                                                                                                                                                                                                                                                                                                                                                                                                                                                                                                                                                                                                                                                                                                                                                                                                                                                                                                                                                                                                                |          |                                                                      |
| Content<br>Circle of Lebanon Site Plan<br>Scale 1:1000 AT A1 Date MAY 2024<br>HIGHGATE CEMETERY<br>PROJECT 10<br>WEST SCOTT ARCHITECTS<br>The Studio, 3A Bath Road,<br>Bedford Park W4 1LL<br>E-mail: studio@westscottarchitects.co.uk                                                                                                                                                                                                                                                                                                                                                                                                                                                                                                                                                                                                                                                                                                                                                                                                                                                                                                                                                                                                                                                                                                                                                                                                                                                                                                                                                                                                                                                                                                                                                                                                                                                                                                                                                                                                                                                                                                                                                                                                                                                                                                                                                                                                                                                                                                                   | Content<br>Circle of Lebanon Site Plan<br>Scale 1:1000 AT A1 Date MAY 2024<br>HIGHGATE CEMETERY<br>PROJECT 10<br>VEST SCOTT ARCHITECTS<br>The Studio, 3A Bath Road,<br>Bedford Park W4 1LL<br>E-mail: studio@westscottarchitects.co.uk                                                                                                                                                                                                                                                                                                                                                                                                                                                                                                                                                                                                                                                                                                                                                                                                                                                                                                                                                                                                                                                                                                |          |                                                                      |
| Content<br>Circle of Lebanon Site Plan<br>Scale 1:1000 AT A1 Date MAY 2024<br>HIGHGATE CEMETERY<br>PROJECT 10<br>WEST SCOTT ARCHITECTS<br>The Studio, 3A Bath Road,<br>Bedford Park W4 1LL<br>E-mail: studio@westscottarchitects.co.uk                                                                                                                                                                                                                                                                                                                                                                                                                                                                                                                                                                                                                                                                                                                                                                                                                                                                                                                                                                                                                                                                                                                                                                                                                                                                                                                                                                                                                                                                                                                                                                                                                                                                                                                                                                                                                                                                                                                                                                                                                                                                                                                                                                                                                                                                                                                   | Content<br>Circle of Lebanon Site Plan<br>Scale 1:1000 AT A1 Date MAY 2024<br>HIGHGATE CEMETERY<br>PROJECT 10<br>WEST SCOTT ARCHITECTS<br>The Studio, 3A Bath Road,<br>Bedford Park W4 1LL<br>E-mail: studio@westscottarchitects.co.uk                                                                                                                                                                                                                                                                                                                                                                                                                                                                                                                                                                                                                                                                                                                                                                                                                                                                                                                                                                                                                                                                                                | [        | Drawing Number 1066-10-7-00-F                                        |
| HIGHGATE CEMETERY<br>PROJECT 10<br>WEST SCOTT ARCHITECTS<br>The Studio, 3A Bath Road, Tel 020 8995 4<br>Bedford Park W4 1LL Fax 020 8742 7<br>E-mail: studio@westscottarchitects.co.uk                                                                                                                                                                                                                                                                                                                                                                                                                                                                                                                                                                                                                                                                                                                                                                                                                                                                                                                                                                                                                                                                                                                                                                                                                                                                                                                                                                                                                                                                                                                                                                                                                                                                                                                                                                                                                                                                                                                                                                                                                                                                                                                                                                                                                                                                                                                                                                   | HIGHGATE CEMETERY<br>PROJECT 10<br>WEST SCOTT ARCHITECTS<br>The Studio, 3A Bath Road, Tel 020 8995 4<br>Bedford Park W4 1LL Fax 020 8742 7<br>E-mail: studio@westscottarchitects.co.uk                                                                                                                                                                                                                                                                                                                                                                                                                                                                                                                                                                                                                                                                                                                                                                                                                                                                                                                                                                                                                                                                                                                                                |          | Content                                                              |
| WEST SCOTT ARCHITECTS         The Studio, 3A Bath Road,         Bedford Park W4 1LL         E-mail: studio@westscottarchitects.co.uk                                                                                                                                                                                                                                                                                                                                                                                                                                                                                                                                                                                                                                                                                                                                                                                                                                                                                                                                                                                                                                                                                                                                                                                                                                                                                                                                                                                                                                                                                                                                                                                                                                                                                                                                                                                                                                                                                                                                                                                                                                                                                                                                                                                                                                                                                                                                                                                                                     | WEST SCOTT ARCHITECTS         The Studio, 3A Bath Road,         Bedford Park W4 1LL         E-mail: studio@westscottarchitects.co.uk                                                                                                                                                                                                                                                                                                                                                                                                                                                                                                                                                                                                                                                                                                                                                                                                                                                                                                                                                                                                                                                                                                                                                                                                  | 3        | Scale 1:1000 AT A1 Date MAY 202                                      |
| The Studio, 3A Bath Road,<br>Bedford Park W4 1LLTel 020 8995 4<br>Fax 020 8742 7<br>E-mail: studio@westscottarchitects.co.uk                                                                                                                                                                                                                                                                                                                                                                                                                                                                                                                                                                                                                                                                                                                                                                                                                                                                                                                                                                                                                                                                                                                                                                                                                                                                                                                                                                                                                                                                                                                                                                                                                                                                                                                                                                                                                                                                                                                                                                                                                                                                                                                                                                                                                                                                                                                                                                                                                             | The Studio, 3A Bath Road,<br>Bedford Park W4 1LLTel 020 8995 4<br>Fax 020 8742 7<br>E-mail: studio@westscottarchitects.co.uk                                                                                                                                                                                                                                                                                                                                                                                                                                                                                                                                                                                                                                                                                                                                                                                                                                                                                                                                                                                                                                                                                                                                                                                                          |          |                                                                      |
| Кеу                                                                                                                                                                                                                                                                                                                                                                                                                                                                                                                                                                                                                                                                                                                                                                                                                                                                                                                                                                                                                                                                                                                                                                                                                                                                                                                                                                                                                                                                                                                                                                                                                                                                                                                                                                                                                                                                                                                                                                                                                                                                                                                                                                                                                                                                                                                                                                                                                                                                                                                                                      | Key                                                                                                                                                                                                                                                                                                                                                                                                                                                                                                                                                                                                                                                                                                                                                                                                                                                                                                                                                                                                                                                                                                                                                                                                                                                                                                                                   | Th<br>Be | e Studio, 3A Bath Road, Tel 020 899<br>dford Park W4 1LL Fax 020 874 |
|                                                                                                                                                                                                                                                                                                                                                                                                                                                                                                                                                                                                                                                                                                                                                                                                                                                                                                                                                                                                                                                                                                                                                                                                                                                                                                                                                                                                                                                                                                                                                                                                                                                                                                                                                                                                                                                                                                                                                                                                                                                                                                                                                                                                                                                                                                                                                                                                                                                                                                                                                          |                                                                                                                                                                                                                                                                                                                                                                                                                                                                                                                                                                                                                                                                                                                                                                                                                                                                                                                                                                                                                                                                                                                                                                                                                                                                                                                                       | ł        | ζеу                                                                  |
|                                                                                                                                                                                                                                                                                                                                                                                                                                                                                                                                                                                                                                                                                                                                                                                                                                                                                                                                                                                                                                                                                                                                                                                                                                                                                                                                                                                                                                                                                                                                                                                                                                                                                                                                                                                                                                                                                                                                                                                                                                                                                                                                                                                                                                                                                                                                                                                                                                                                                                                                                          |                                                                                                                                                                                                                                                                                                                                                                                                                                                                                                                                                                                                                                                                                                                                                                                                                                                                                                                                                                                                                                                                                                                                                                                                                                                                                                                                       |          |                                                                      |
|                                                                                                                                                                                                                                                                                                                                                                                                                                                                                                                                                                                                                                                                                                                                                                                                                                                                                                                                                                                                                                                                                                                                                                                                                                                                                                                                                                                                                                                                                                                                                                                                                                                                                                                                                                                                                                                                                                                                                                                                                                                                                                                                                                                                                                                                                                                                                                                                                                                                                                                                                          |                                                                                                                                                                                                                                                                                                                                                                                                                                                                                                                                                                                                                                                                                                                                                                                                                                                                                                                                                                                                                                                                                                                                                                                                                                                                                                                                       |          |                                                                      |
|                                                                                                                                                                                                                                                                                                                                                                                                                                                                                                                                                                                                                                                                                                                                                                                                                                                                                                                                                                                                                                                                                                                                                                                                                                                                                                                                                                                                                                                                                                                                                                                                                                                                                                                                                                                                                                                                                                                                                                                                                                                                                                                                                                                                                                                                                                                                                                                                                                                                                                                                                          |                                                                                                                                                                                                                                                                                                                                                                                                                                                                                                                                                                                                                                                                                                                                                                                                                                                                                                                                                                                                                                                                                                                                                                                                                                                                                                                                       |          |                                                                      |
|                                                                                                                                                                                                                                                                                                                                                                                                                                                                                                                                                                                                                                                                                                                                                                                                                                                                                                                                                                                                                                                                                                                                                                                                                                                                                                                                                                                                                                                                                                                                                                                                                                                                                                                                                                                                                                                                                                                                                                                                                                                                                                                                                                                                                                                                                                                                                                                                                                                                                                                                                          |                                                                                                                                                                                                                                                                                                                                                                                                                                                                                                                                                                                                                                                                                                                                                                                                                                                                                                                                                                                                                                                                                                                                                                                                                                                                                                                                       |          |                                                                      |
|                                                                                                                                                                                                                                                                                                                                                                                                                                                                                                                                                                                                                                                                                                                                                                                                                                                                                                                                                                                                                                                                                                                                                                                                                                                                                                                                                                                                                                                                                                                                                                                                                                                                                                                                                                                                                                                                                                                                                                                                                                                                                                                                                                                                                                                                                                                                                                                                                                                                                                                                                          |                                                                                                                                                                                                                                                                                                                                                                                                                                                                                                                                                                                                                                                                                                                                                                                                                                                                                                                                                                                                                                                                                                                                                                                                                                                                                                                                       |          |                                                                      |