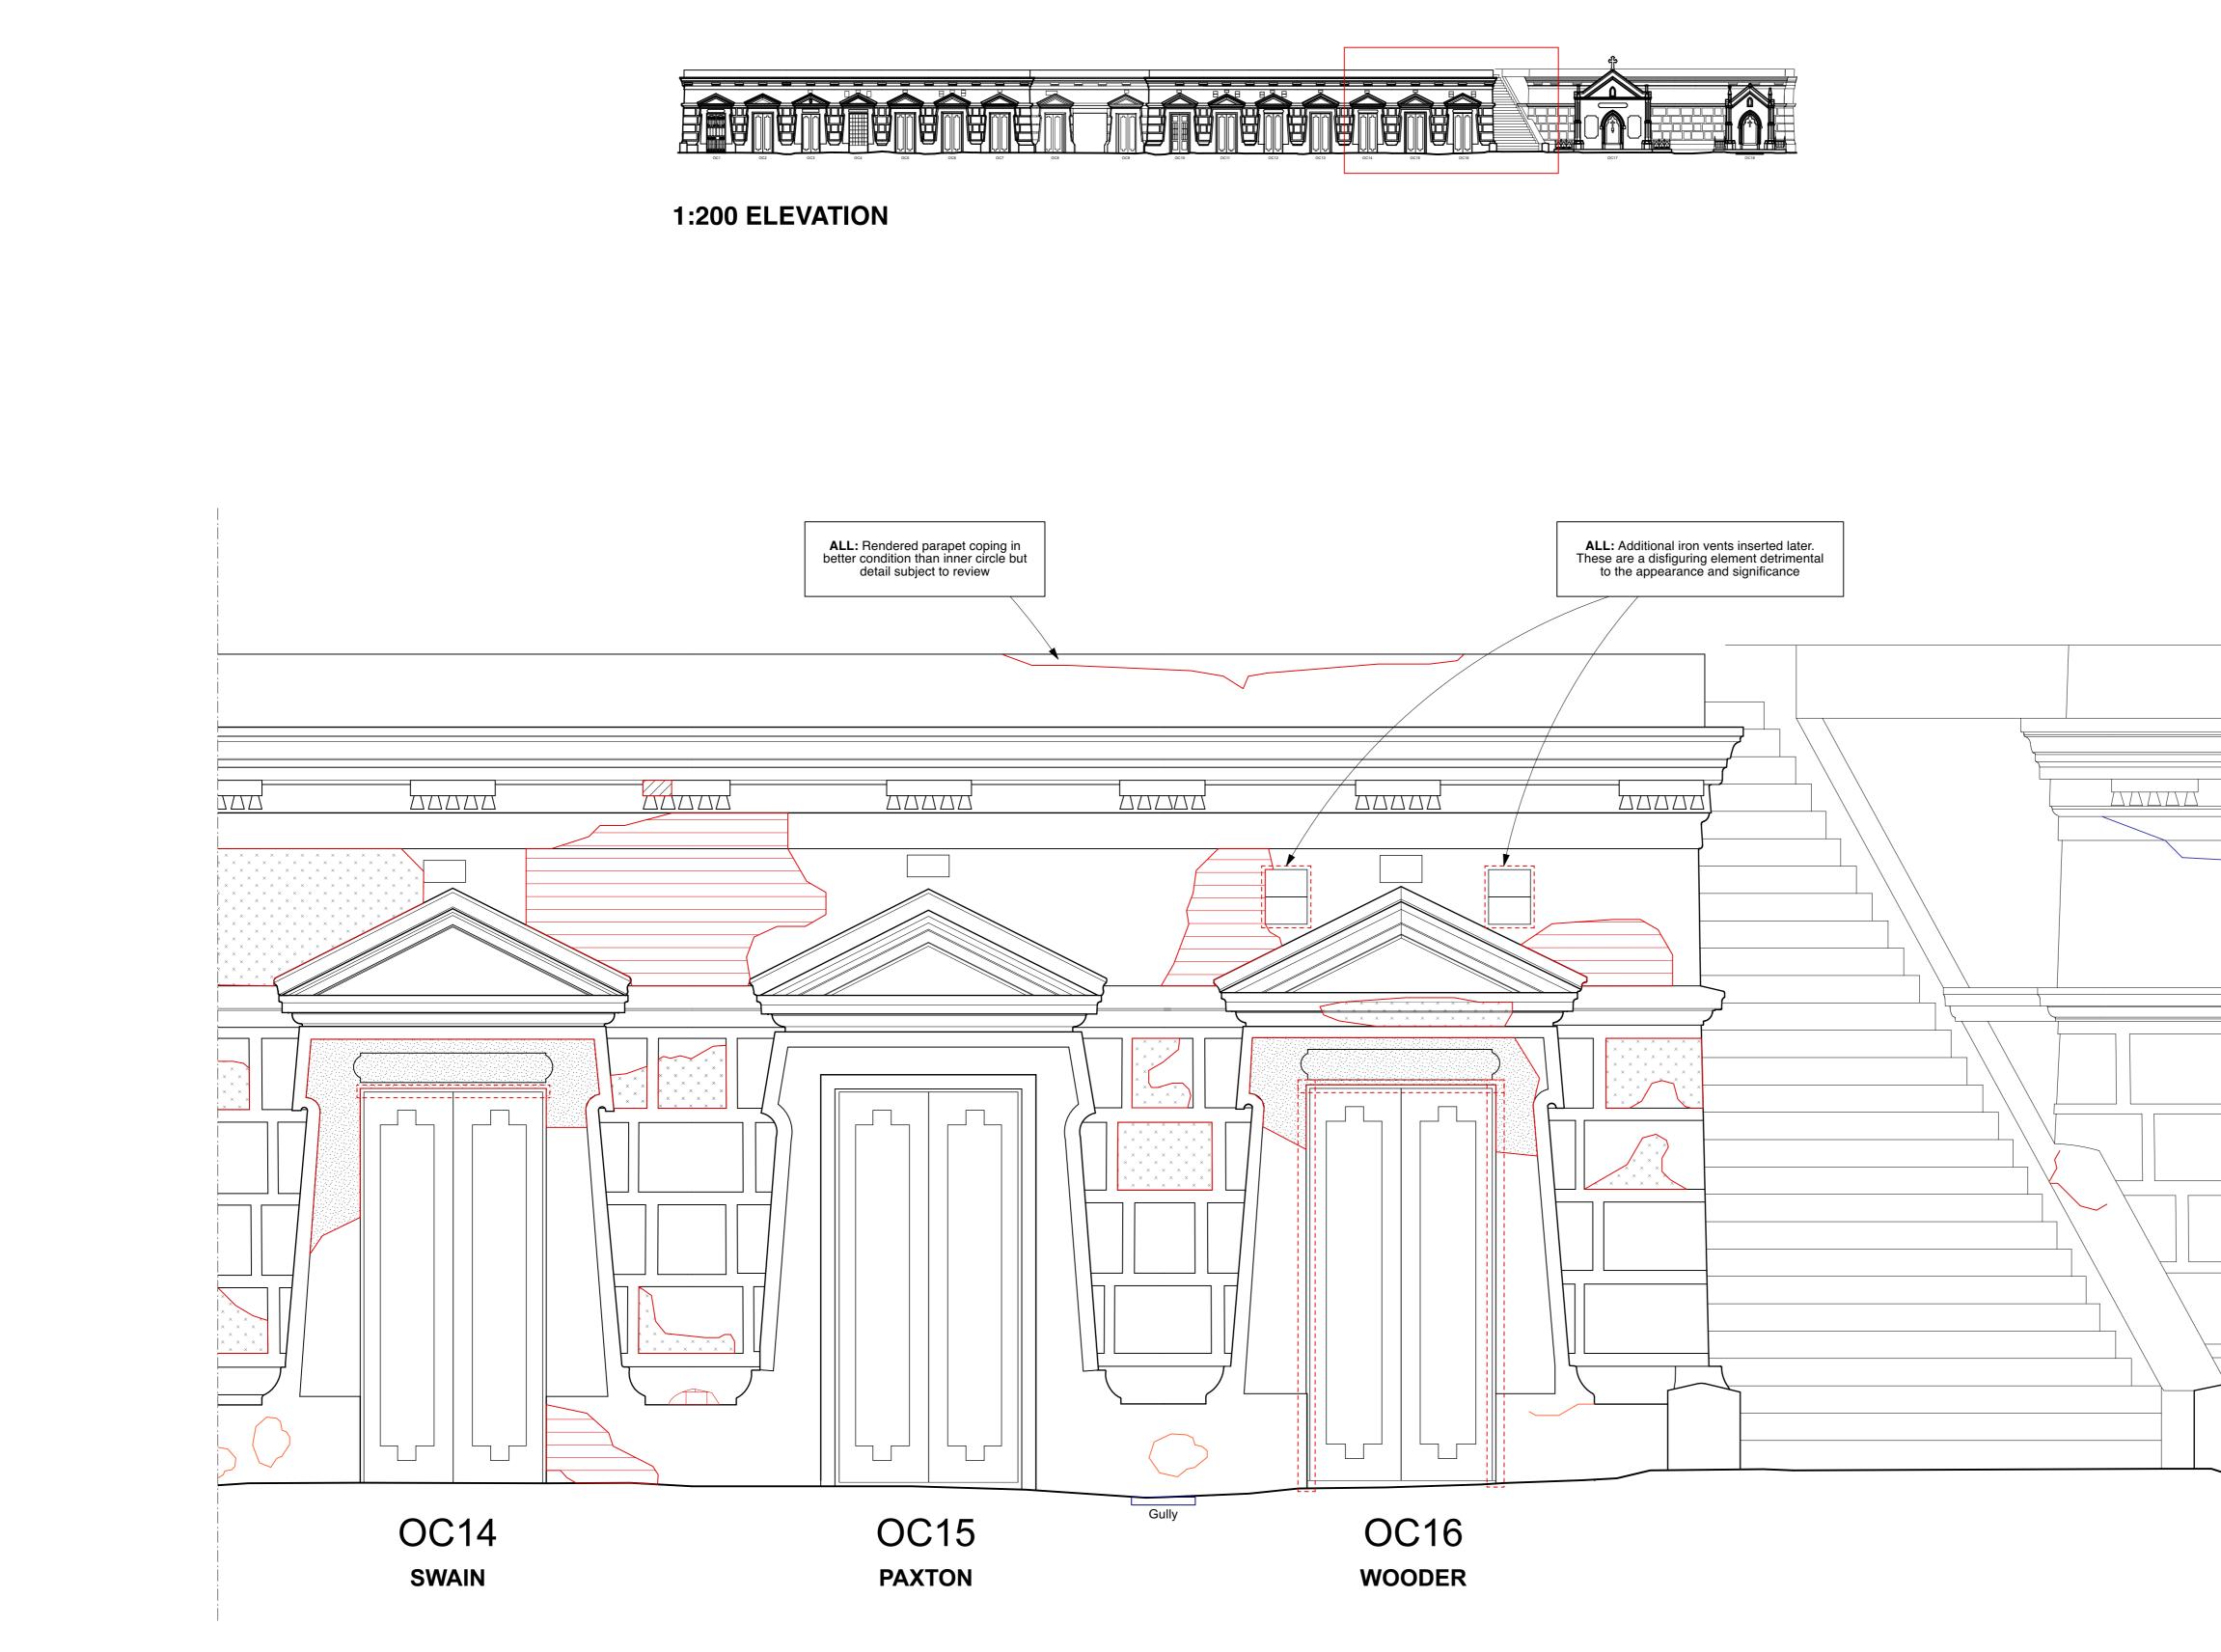

| Revisions         P1       12.07.24       First Issue         P2       10.09.24       Second Issue         Image: Second Issue       Image: Second Issue         Image: Second                                                                                                                                                                                                                                                                                                                                                                                                                                                                                                                                                                                                                                                                                                                                                                                                                                                                                                                                                                                                                                                                                                                                                                                                                                                                                                         | P1       12.07.24       First Issue         P2       10.09.24       Second Issue         Image: Second Issue       Image: Second Issue <th>No</th> <th>easured on site or referred to architect.<br/>tes</th> | No       | easured on site or referred to architect.<br>tes                     |
|----------------------------------------------------------------------------------------------------------------------------------------------------------------------------------------------------------------------------------------------------------------------------------------------------------------------------------------------------------------------------------------------------------------------------------------------------------------------------------------------------------------------------------------------------------------------------------------------------------------------------------------------------------------------------------------------------------------------------------------------------------------------------------------------------------------------------------------------------------------------------------------------------------------------------------------------------------------------------------------------------------------------------------------------------------------------------------------------------------------------------------------------------------------------------------------------------------------------------------------------------------------------------------------------------------------------------------------------------------------------------------------------------------------------------------------------------------------------------------------------------------------------------------------------------------------------------------------------------------------------------------------------------------------------------------------------------------------------------------------------------------------------------------------------------------------------------------------------------------------------------------------------------------------------------------------------------------------------------------------------------------------------------------------------------------------------------------------------------------------------------------------------------------------------------------------------------------------------------------------------------------------------------------------------------------------------------------------------------------------------------------------------------------------------------------------------------------------------------------------------------------------------------------------------------------|---------------------------------------------------------------------------------------------------------------------------------------------------------------------------------------------------------------------------------------------------------------------------------------------------------------------------------------------------------------------------------------------------------------------------------------------------------------------------------------------------------------------------------------------------------------------------------------------------------------------------------------------------------------------------------------------------------------------------------------------------------------------------------------------------------------------------------------------------------------------------------------------------------------------------------------------------------------------------------------------------------------------------------------------------------------------------------------------------------------------------------------------------------------------------------------------------------------------------------------------------------------------------------------------------------------------------------------|----------|----------------------------------------------------------------------|
| P1       12.07.24       First Issue         P2       10.09.24       Second Issue         Image: Second Issue       Image: Second Issue <th>P1       12.07.24       First Issue         P2       10.09.24       Second Issue         Image: Second Issue       Image: Second Issue<th></th><th></th></th> | P1       12.07.24       First Issue         P2       10.09.24       Second Issue         Image: Second Issue       Image: Second Issue <th></th> <th></th>                                                    |          |                                                                      |
| P1       12.07.24       First Issue         P2       10.09.24       Second Issue         Image: Second Issue       Image: Second Issue <td>P1       12.07.24       First Issue         P2       10.09.24       Second Issue         Image: Second Issue       Image: Second Issue<td></td><td></td></td> | P1       12.07.24       First Issue         P2       10.09.24       Second Issue         Image: Second Issue       Image: Second Issue <td></td> <td></td>                                                    |          |                                                                      |
| P1       12.07.24       First Issue         P2       10.09.24       Second Issue         Image: Second Issue       Image: Second Issue <td>P1       12.07.24       First Issue         P2       10.09.24       Second Issue         Image: Second Issue       Image: Second Issue<td></td><td></td></td> | P1       12.07.24       First Issue         P2       10.09.24       Second Issue         Image: Second Issue       Image: Second Issue <td></td> <td></td>                                                    |          |                                                                      |
| P1       12.07.24       First Issue         P2       10.09.24       Second Issue         Image: Second Issue       Image: Second Issue <td>P1       12.07.24       First Issue         P2       10.09.24       Second Issue         Image: Second Issue       Image: Second Issue<td></td><td></td></td> | P1       12.07.24       First Issue         P2       10.09.24       Second Issue         Image: Second Issue       Image: Second Issue <td></td> <td></td>                                                    |          |                                                                      |
| P1       12.07.24       First Issue         P2       10.09.24       Second Issue         Image: Second Issue       Image: Second Issue <td>P1       12.07.24       First Issue         P2       10.09.24       Second Issue         Image: Second Issue       Image: Second Issue<td></td><td></td></td> | P1       12.07.24       First Issue         P2       10.09.24       Second Issue         Image: Second Issue       Image: Second Issue <td></td> <td></td>                                                    |          |                                                                      |
| P1       12.07.24       First Issue         P2       10.09.24       Second Issue         Image: Second Issue       Image: Second Issue <td>P1       12.07.24       First Issue         P2       10.09.24       Second Issue         Image: Second Issue       Image: Second Issue<td></td><td></td></td> | P1       12.07.24       First Issue         P2       10.09.24       Second Issue         Image: Second Issue       Image: Second Issue <td></td> <td></td>                                                    |          |                                                                      |
| P1       12.07.24       First Issue         P2       10.09.24       Second Issue         Image: Second Issue       Image: Second Issue <td>P1       12.07.24       First Issue         P2       10.09.24       Second Issue         Image: Second Issue       Image: Second Issue<td></td><td></td></td> | P1       12.07.24       First Issue         P2       10.09.24       Second Issue         Image: Second Issue       Image: Second Issue <td></td> <td></td>                                                    |          |                                                                      |
| Drawing Number 1066-10-7-00-P2<br>Content<br>Circle of Lebanon Site Plan<br>Scale 1:1000 AT A1 Date MAY 2024<br>HIGHGATE CEMETERY<br>PROJECT 10                                                                                                                                                                                                                                                                                                                                                                                                                                                                                                                                                                                                                                                                                                                                                                                                                                                                                                                                                                                                                                                                                                                                                                                                                                                                                                                                                                                                                                                                                                                                                                                                                                                                                                                                                                                                                                                                                                                                                                                                                                                                                                                                                                                                                                                                                                                                                                                                          | Drawing Number 1066-10-7-00-P2<br>Content<br>Circle of Lebanon Site Plan<br>Scale 1:1000 AT A1 Date MAY 2024<br>HIGHGATE CEMETERY<br>PROJECT 10<br>WEST SCOTT ARCHITECTS<br>The Studio, 3A Bath Road,<br>Bedford Park W4 1LL<br>E-mail: studio@westscottarchitects.co.uk                                                                                                                                                                                                                                                                                                                                                                                                                                                                                                                                                                                                                                                                                                                                                                                                                                                                                                                                                                                                                                                              | P1       | 12.07.24 First Issue                                                 |
| Content<br>Circle of Lebanon Site Plan<br>Scale 1:1000 AT A1 Date MAY 2024<br>HIGHGATE CEMETERY<br>PROJECT 10<br>WEST SCOTT ARCHITECTS<br>The Studio, 3A Bath Road,<br>Bedford Park W4 1LL<br>E-mail: studio@westscottarchitects.co.uk                                                                                                                                                                                                                                                                                                                                                                                                                                                                                                                                                                                                                                                                                                                                                                                                                                                                                                                                                                                                                                                                                                                                                                                                                                                                                                                                                                                                                                                                                                                                                                                                                                                                                                                                                                                                                                                                                                                                                                                                                                                                                                                                                                                                                                                                                                                   | Content<br>Circle of Lebanon Site Plan<br>Scale 1:1000 AT A1 Date MAY 2024<br>HIGHGATE CEMETERY<br>PROJECT 10<br>WEST SCOTT ARCHITECTS<br>The Studio, 3A Bath Road,<br>Bedford Park W4 1LL<br>E-mail: studio@westscottarchitects.co.uk                                                                                                                                                                                                                                                                                                                                                                                                                                                                                                                                                                                                                                                                                                                                                                                                                                                                                                                                                                                                                                                                                                |          |                                                                      |
| Content<br>Circle of Lebanon Site Plan<br>Scale 1:1000 AT A1 Date MAY 2024<br>HIGHGATE CEMETERY<br>PROJECT 10<br>WEST SCOTT ARCHITECTS<br>The Studio, 3A Bath Road,<br>Bedford Park W4 1LL<br>E-mail: studio@westscottarchitects.co.uk                                                                                                                                                                                                                                                                                                                                                                                                                                                                                                                                                                                                                                                                                                                                                                                                                                                                                                                                                                                                                                                                                                                                                                                                                                                                                                                                                                                                                                                                                                                                                                                                                                                                                                                                                                                                                                                                                                                                                                                                                                                                                                                                                                                                                                                                                                                   | Content<br>Circle of Lebanon Site Plan<br>Scale 1:1000 AT A1 Date MAY 2024<br>HIGHGATE CEMETERY<br>PROJECT 10<br>WEST SCOTT ARCHITECTS<br>The Studio, 3A Bath Road,<br>Bedford Park W4 1LL<br>E-mail: studio@westscottarchitects.co.uk                                                                                                                                                                                                                                                                                                                                                                                                                                                                                                                                                                                                                                                                                                                                                                                                                                                                                                                                                                                                                                                                                                |          |                                                                      |
| Content<br>Circle of Lebanon Site Plan<br>Scale 1:1000 AT A1 Date MAY 2024<br>HIGHGATE CEMETERY<br>PROJECT 10<br>WEST SCOTT ARCHITECTS<br>The Studio, 3A Bath Road,<br>Bedford Park W4 1LL<br>E-mail: studio@westscottarchitects.co.uk                                                                                                                                                                                                                                                                                                                                                                                                                                                                                                                                                                                                                                                                                                                                                                                                                                                                                                                                                                                                                                                                                                                                                                                                                                                                                                                                                                                                                                                                                                                                                                                                                                                                                                                                                                                                                                                                                                                                                                                                                                                                                                                                                                                                                                                                                                                   | Content<br>Circle of Lebanon Site Plan<br>Scale 1:1000 AT A1 Date MAY 2024<br>HIGHGATE CEMETERY<br>PROJECT 10<br>WEST SCOTT ARCHITECTS<br>The Studio, 3A Bath Road,<br>Bedford Park W4 1LL<br>E-mail: studio@westscottarchitects.co.uk                                                                                                                                                                                                                                                                                                                                                                                                                                                                                                                                                                                                                                                                                                                                                                                                                                                                                                                                                                                                                                                                                                |          |                                                                      |
| Content<br>Circle of Lebanon Site Plan<br>Scale 1:1000 AT A1 Date MAY 2024<br>HIGHGATE CEMETERY<br>PROJECT 10<br>WEST SCOTT ARCHITECTS<br>The Studio, 3A Bath Road,<br>Bedford Park W4 1LL<br>E-mail: studio@westscottarchitects.co.uk                                                                                                                                                                                                                                                                                                                                                                                                                                                                                                                                                                                                                                                                                                                                                                                                                                                                                                                                                                                                                                                                                                                                                                                                                                                                                                                                                                                                                                                                                                                                                                                                                                                                                                                                                                                                                                                                                                                                                                                                                                                                                                                                                                                                                                                                                                                   | Content<br>Circle of Lebanon Site Plan<br>Scale 1:1000 AT A1 Date MAY 2024<br>HIGHGATE CEMETERY<br>PROJECT 10<br>WEST SCOTT ARCHITECTS<br>The Studio, 3A Bath Road,<br>Bedford Park W4 1LL<br>E-mail: studio@westscottarchitects.co.uk                                                                                                                                                                                                                                                                                                                                                                                                                                                                                                                                                                                                                                                                                                                                                                                                                                                                                                                                                                                                                                                                                                |          |                                                                      |
| Content<br>Circle of Lebanon Site Plan<br>Scale 1:1000 AT A1 Date MAY 2024<br>HIGHGATE CEMETERY<br>PROJECT 10<br>WEST SCOTT ARCHITECTS<br>The Studio, 3A Bath Road,<br>Bedford Park W4 1LL<br>E-mail: studio@westscottarchitects.co.uk                                                                                                                                                                                                                                                                                                                                                                                                                                                                                                                                                                                                                                                                                                                                                                                                                                                                                                                                                                                                                                                                                                                                                                                                                                                                                                                                                                                                                                                                                                                                                                                                                                                                                                                                                                                                                                                                                                                                                                                                                                                                                                                                                                                                                                                                                                                   | Content<br>Circle of Lebanon Site Plan<br>Scale 1:1000 AT A1 Date MAY 2024<br>HIGHGATE CEMETERY<br>PROJECT 10<br>WEST SCOTT ARCHITECTS<br>The Studio, 3A Bath Road,<br>Bedford Park W4 1LL<br>E-mail: studio@westscottarchitects.co.uk                                                                                                                                                                                                                                                                                                                                                                                                                                                                                                                                                                                                                                                                                                                                                                                                                                                                                                                                                                                                                                                                                                |          |                                                                      |
| Content<br>Circle of Lebanon Site Plan<br>Scale 1:1000 AT A1 Date MAY 2024<br>HIGHGATE CEMETERY<br>PROJECT 10<br>WEST SCOTT ARCHITECTS<br>The Studio, 3A Bath Road,<br>Bedford Park W4 1LL<br>E-mail: studio@westscottarchitects.co.uk                                                                                                                                                                                                                                                                                                                                                                                                                                                                                                                                                                                                                                                                                                                                                                                                                                                                                                                                                                                                                                                                                                                                                                                                                                                                                                                                                                                                                                                                                                                                                                                                                                                                                                                                                                                                                                                                                                                                                                                                                                                                                                                                                                                                                                                                                                                   | Content<br>Circle of Lebanon Site Plan<br>Scale 1:1000 AT A1 Date MAY 2024<br>HIGHGATE CEMETERY<br>PROJECT 10<br>WEST SCOTT ARCHITECTS<br>The Studio, 3A Bath Road,<br>Bedford Park W4 1LL<br>E-mail: studio@westscottarchitects.co.uk                                                                                                                                                                                                                                                                                                                                                                                                                                                                                                                                                                                                                                                                                                                                                                                                                                                                                                                                                                                                                                                                                                |          |                                                                      |
| Content<br>Circle of Lebanon Site Plan<br>Scale 1:1000 AT A1 Date MAY 2024<br>HIGHGATE CEMETERY<br>PROJECT 10<br>WEST SCOTT ARCHITECTS<br>The Studio, 3A Bath Road,<br>Bedford Park W4 1LL<br>E-mail: studio@westscottarchitects.co.uk                                                                                                                                                                                                                                                                                                                                                                                                                                                                                                                                                                                                                                                                                                                                                                                                                                                                                                                                                                                                                                                                                                                                                                                                                                                                                                                                                                                                                                                                                                                                                                                                                                                                                                                                                                                                                                                                                                                                                                                                                                                                                                                                                                                                                                                                                                                   | Content<br>Circle of Lebanon Site Plan<br>Scale 1:1000 AT A1 Date MAY 2024<br>HIGHGATE CEMETERY<br>PROJECT 10<br>VEST SCOTT ARCHITECTS<br>The Studio, 3A Bath Road,<br>Bedford Park W4 1LL<br>E-mail: studio@westscottarchitects.co.uk                                                                                                                                                                                                                                                                                                                                                                                                                                                                                                                                                                                                                                                                                                                                                                                                                                                                                                                                                                                                                                                                                                |          |                                                                      |
| Content<br>Circle of Lebanon Site Plan<br>Scale 1:1000 AT A1 Date MAY 2024<br>HIGHGATE CEMETERY<br>PROJECT 10<br>WEST SCOTT ARCHITECTS<br>The Studio, 3A Bath Road,<br>Bedford Park W4 1LL<br>E-mail: studio@westscottarchitects.co.uk                                                                                                                                                                                                                                                                                                                                                                                                                                                                                                                                                                                                                                                                                                                                                                                                                                                                                                                                                                                                                                                                                                                                                                                                                                                                                                                                                                                                                                                                                                                                                                                                                                                                                                                                                                                                                                                                                                                                                                                                                                                                                                                                                                                                                                                                                                                   | Content<br>Circle of Lebanon Site Plan<br>Scale 1:1000 AT A1 Date MAY 2024<br>HIGHGATE CEMETERY<br>PROJECT 10<br>WEST SCOTT ARCHITECTS<br>The Studio, 3A Bath Road,<br>Bedford Park W4 1LL<br>E-mail: studio@westscottarchitects.co.uk                                                                                                                                                                                                                                                                                                                                                                                                                                                                                                                                                                                                                                                                                                                                                                                                                                                                                                                                                                                                                                                                                                | [        | Drawing Number 1066-10-7-00-F                                        |
| HIGHGATE CEMETERY<br>PROJECT 10<br>WEST SCOTT ARCHITECTS<br>The Studio, 3A Bath Road, Tel 020 8995 4<br>Bedford Park W4 1LL Fax 020 8742 7<br>E-mail: studio@westscottarchitects.co.uk                                                                                                                                                                                                                                                                                                                                                                                                                                                                                                                                                                                                                                                                                                                                                                                                                                                                                                                                                                                                                                                                                                                                                                                                                                                                                                                                                                                                                                                                                                                                                                                                                                                                                                                                                                                                                                                                                                                                                                                                                                                                                                                                                                                                                                                                                                                                                                   | HIGHGATE CEMETERY<br>PROJECT 10<br>WEST SCOTT ARCHITECTS<br>The Studio, 3A Bath Road, Tel 020 8995 4<br>Bedford Park W4 1LL Fax 020 8742 7<br>E-mail: studio@westscottarchitects.co.uk                                                                                                                                                                                                                                                                                                                                                                                                                                                                                                                                                                                                                                                                                                                                                                                                                                                                                                                                                                                                                                                                                                                                                |          | Content                                                              |
| WEST SCOTT ARCHITECTS         The Studio, 3A Bath Road,         Bedford Park W4 1LL         E-mail: studio@westscottarchitects.co.uk                                                                                                                                                                                                                                                                                                                                                                                                                                                                                                                                                                                                                                                                                                                                                                                                                                                                                                                                                                                                                                                                                                                                                                                                                                                                                                                                                                                                                                                                                                                                                                                                                                                                                                                                                                                                                                                                                                                                                                                                                                                                                                                                                                                                                                                                                                                                                                                                                     | WEST SCOTT ARCHITECTS         The Studio, 3A Bath Road,         Bedford Park W4 1LL         E-mail: studio@westscottarchitects.co.uk                                                                                                                                                                                                                                                                                                                                                                                                                                                                                                                                                                                                                                                                                                                                                                                                                                                                                                                                                                                                                                                                                                                                                                                                  | 3        | Scale 1:1000 AT A1 Date MAY 202                                      |
| The Studio, 3A Bath Road,<br>Bedford Park W4 1LLTel 020 8995 4<br>Fax 020 8742 7<br>E-mail: studio@westscottarchitects.co.uk                                                                                                                                                                                                                                                                                                                                                                                                                                                                                                                                                                                                                                                                                                                                                                                                                                                                                                                                                                                                                                                                                                                                                                                                                                                                                                                                                                                                                                                                                                                                                                                                                                                                                                                                                                                                                                                                                                                                                                                                                                                                                                                                                                                                                                                                                                                                                                                                                             | The Studio, 3A Bath Road,<br>Bedford Park W4 1LLTel 020 8995 4<br>Fax 020 8742 7<br>E-mail: studio@westscottarchitects.co.uk                                                                                                                                                                                                                                                                                                                                                                                                                                                                                                                                                                                                                                                                                                                                                                                                                                                                                                                                                                                                                                                                                                                                                                                                          |          |                                                                      |
| Кеу                                                                                                                                                                                                                                                                                                                                                                                                                                                                                                                                                                                                                                                                                                                                                                                                                                                                                                                                                                                                                                                                                                                                                                                                                                                                                                                                                                                                                                                                                                                                                                                                                                                                                                                                                                                                                                                                                                                                                                                                                                                                                                                                                                                                                                                                                                                                                                                                                                                                                                                                                      | Key                                                                                                                                                                                                                                                                                                                                                                                                                                                                                                                                                                                                                                                                                                                                                                                                                                                                                                                                                                                                                                                                                                                                                                                                                                                                                                                                   | Th<br>Be | e Studio, 3A Bath Road, Tel 020 899<br>dford Park W4 1LL Fax 020 874 |
|                                                                                                                                                                                                                                                                                                                                                                                                                                                                                                                                                                                                                                                                                                                                                                                                                                                                                                                                                                                                                                                                                                                                                                                                                                                                                                                                                                                                                                                                                                                                                                                                                                                                                                                                                                                                                                                                                                                                                                                                                                                                                                                                                                                                                                                                                                                                                                                                                                                                                                                                                          |                                                                                                                                                                                                                                                                                                                                                                                                                                                                                                                                                                                                                                                                                                                                                                                                                                                                                                                                                                                                                                                                                                                                                                                                                                                                                                                                       | ł        | ζеу                                                                  |
|                                                                                                                                                                                                                                                                                                                                                                                                                                                                                                                                                                                                                                                                                                                                                                                                                                                                                                                                                                                                                                                                                                                                                                                                                                                                                                                                                                                                                                                                                                                                                                                                                                                                                                                                                                                                                                                                                                                                                                                                                                                                                                                                                                                                                                                                                                                                                                                                                                                                                                                                                          |                                                                                                                                                                                                                                                                                                                                                                                                                                                                                                                                                                                                                                                                                                                                                                                                                                                                                                                                                                                                                                                                                                                                                                                                                                                                                                                                       |          |                                                                      |
|                                                                                                                                                                                                                                                                                                                                                                                                                                                                                                                                                                                                                                                                                                                                                                                                                                                                                                                                                                                                                                                                                                                                                                                                                                                                                                                                                                                                                                                                                                                                                                                                                                                                                                                                                                                                                                                                                                                                                                                                                                                                                                                                                                                                                                                                                                                                                                                                                                                                                                                                                          |                                                                                                                                                                                                                                                                                                                                                                                                                                                                                                                                                                                                                                                                                                                                                                                                                                                                                                                                                                                                                                                                                                                                                                                                                                                                                                                                       |          |                                                                      |
|                                                                                                                                                                                                                                                                                                                                                                                                                                                                                                                                                                                                                                                                                                                                                                                                                                                                                                                                                                                                                                                                                                                                                                                                                                                                                                                                                                                                                                                                                                                                                                                                                                                                                                                                                                                                                                                                                                                                                                                                                                                                                                                                                                                                                                                                                                                                                                                                                                                                                                                                                          |                                                                                                                                                                                                                                                                                                                                                                                                                                                                                                                                                                                                                                                                                                                                                                                                                                                                                                                                                                                                                                                                                                                                                                                                                                                                                                                                       |          |                                                                      |
|                                                                                                                                                                                                                                                                                                                                                                                                                                                                                                                                                                                                                                                                                                                                                                                                                                                                                                                                                                                                                                                                                                                                                                                                                                                                                                                                                                                                                                                                                                                                                                                                                                                                                                                                                                                                                                                                                                                                                                                                                                                                                                                                                                                                                                                                                                                                                                                                                                                                                                                                                          |                                                                                                                                                                                                                                                                                                                                                                                                                                                                                                                                                                                                                                                                                                                                                                                                                                                                                                                                                                                                                                                                                                                                                                                                                                                                                                                                       |          |                                                                      |
|                                                                                                                                                                                                                                                                                                                                                                                                                                                                                                                                                                                                                                                                                                                                                                                                                                                                                                                                                                                                                                                                                                                                                                                                                                                                                                                                                                                                                                                                                                                                                                                                                                                                                                                                                                                                                                                                                                                                                                                                                                                                                                                                                                                                                                                                                                                                                                                                                                                                                                                                                          |                                                                                                                                                                                                                                                                                                                                                                                                                                                                                                                                                                                                                                                                                                                                                                                                                                                                                                                                                                                                                                                                                                                                                                                                                                                                                                                                       |          |                                                                      |