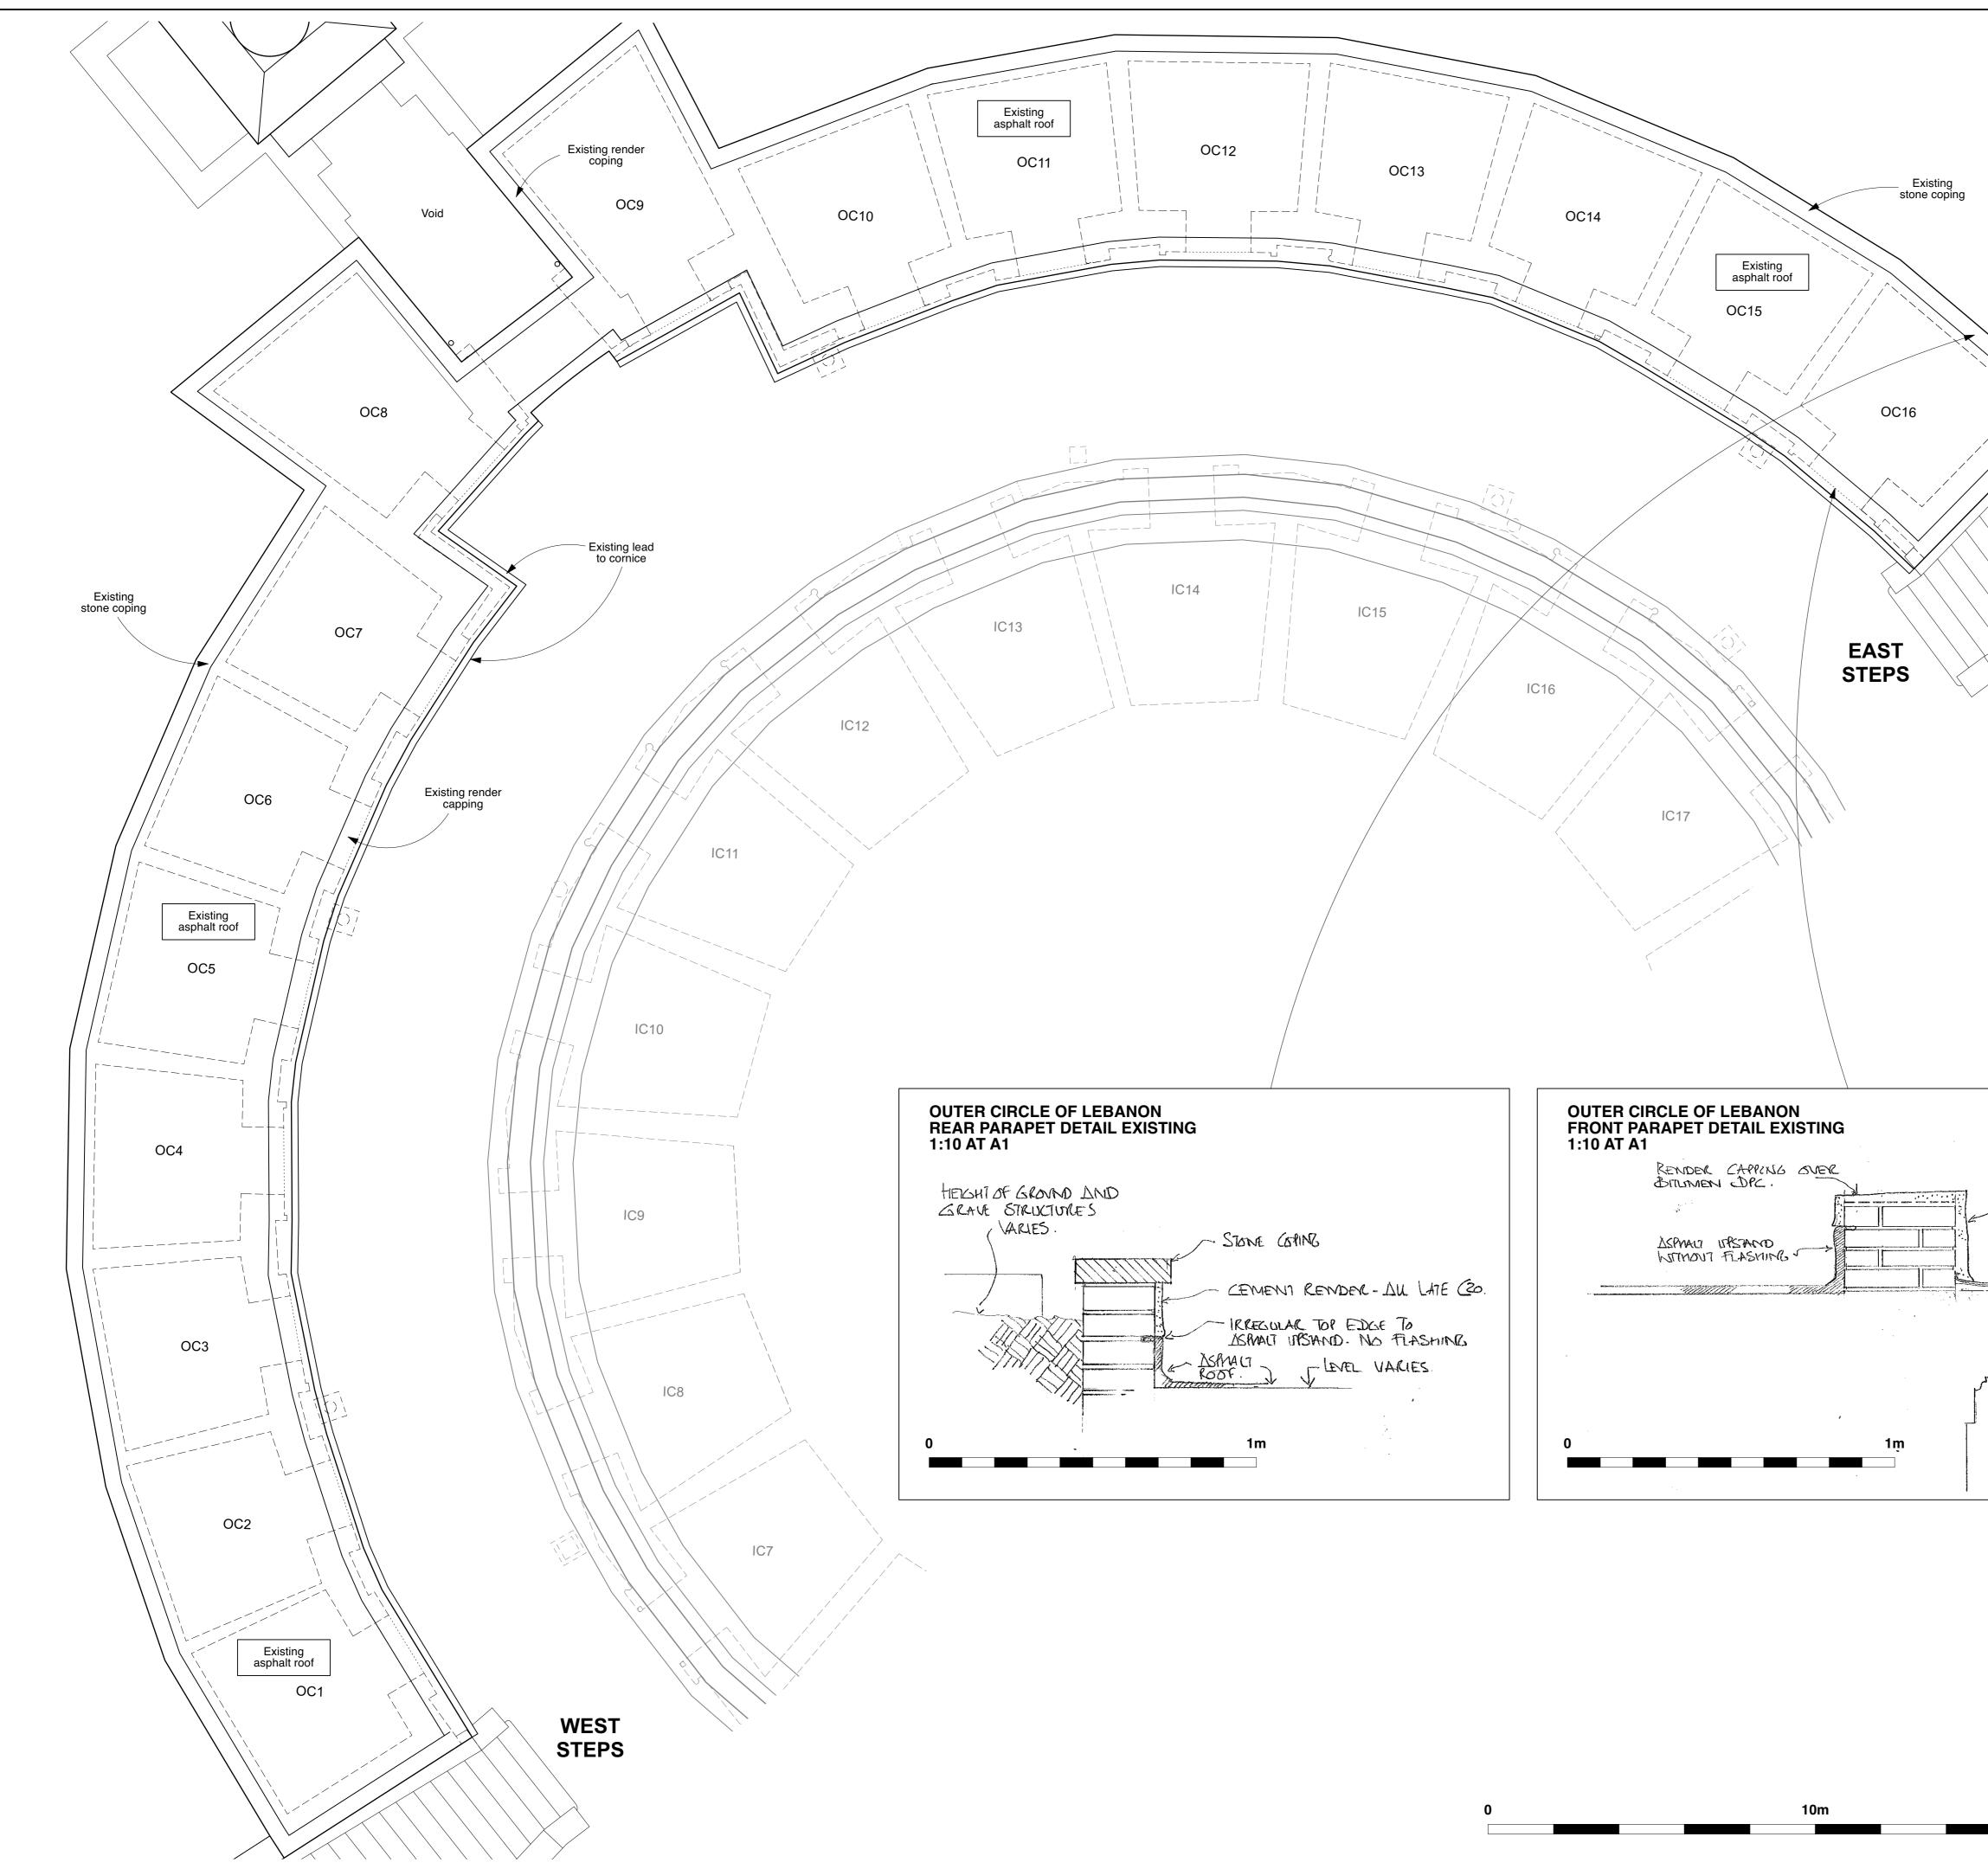

| Revisions         P1       12.07.24       First Issue         P2       10.09.24       Second Issue         Image: Second Issue       Image: Second Issue         Image: Second                                                                                                                                                                                                                                                                                                                                                                                                                                                                                                                                                                                                                                                                                                                                                                                                                                                                                                                                                                                                                                                                                                                                                                                                                                                                                                         | P1       12.07.24       First Issue         P2       10.09.24       Second Issue         Image: Second Issue       Image: Second Issue <th>No</th> <th>easured on site or referred to architect.<br/>tes</th> | No       | easured on site or referred to architect.<br>tes                     |
|----------------------------------------------------------------------------------------------------------------------------------------------------------------------------------------------------------------------------------------------------------------------------------------------------------------------------------------------------------------------------------------------------------------------------------------------------------------------------------------------------------------------------------------------------------------------------------------------------------------------------------------------------------------------------------------------------------------------------------------------------------------------------------------------------------------------------------------------------------------------------------------------------------------------------------------------------------------------------------------------------------------------------------------------------------------------------------------------------------------------------------------------------------------------------------------------------------------------------------------------------------------------------------------------------------------------------------------------------------------------------------------------------------------------------------------------------------------------------------------------------------------------------------------------------------------------------------------------------------------------------------------------------------------------------------------------------------------------------------------------------------------------------------------------------------------------------------------------------------------------------------------------------------------------------------------------------------------------------------------------------------------------------------------------------------------------------------------------------------------------------------------------------------------------------------------------------------------------------------------------------------------------------------------------------------------------------------------------------------------------------------------------------------------------------------------------------------------------------------------------------------------------------------------------------------|---------------------------------------------------------------------------------------------------------------------------------------------------------------------------------------------------------------------------------------------------------------------------------------------------------------------------------------------------------------------------------------------------------------------------------------------------------------------------------------------------------------------------------------------------------------------------------------------------------------------------------------------------------------------------------------------------------------------------------------------------------------------------------------------------------------------------------------------------------------------------------------------------------------------------------------------------------------------------------------------------------------------------------------------------------------------------------------------------------------------------------------------------------------------------------------------------------------------------------------------------------------------------------------------------------------------------------------|----------|----------------------------------------------------------------------|
| P1       12.07.24       First Issue         P2       10.09.24       Second Issue         Image: Second Issue       Image: Second Issue <th>P1       12.07.24       First Issue         P2       10.09.24       Second Issue         Image: Second Issue       Image: Second Issue<th></th><th></th></th> | P1       12.07.24       First Issue         P2       10.09.24       Second Issue         Image: Second Issue       Image: Second Issue <th></th> <th></th>                                                    |          |                                                                      |
| P1       12.07.24       First Issue         P2       10.09.24       Second Issue         Image: Second Issue       Image: Second Issue <td>P1       12.07.24       First Issue         P2       10.09.24       Second Issue         Image: Second Issue       Image: Second Issue<td></td><td></td></td> | P1       12.07.24       First Issue         P2       10.09.24       Second Issue         Image: Second Issue       Image: Second Issue <td></td> <td></td>                                                    |          |                                                                      |
| P1       12.07.24       First Issue         P2       10.09.24       Second Issue         Image: Second Issue       Image: Second Issue <td>P1       12.07.24       First Issue         P2       10.09.24       Second Issue         Image: Second Issue       Image: Second Issue<td></td><td></td></td> | P1       12.07.24       First Issue         P2       10.09.24       Second Issue         Image: Second Issue       Image: Second Issue <td></td> <td></td>                                                    |          |                                                                      |
| P1       12.07.24       First Issue         P2       10.09.24       Second Issue         Image: Second Issue       Image: Second Issue <td>P1       12.07.24       First Issue         P2       10.09.24       Second Issue         Image: Second Issue       Image: Second Issue<td></td><td></td></td> | P1       12.07.24       First Issue         P2       10.09.24       Second Issue         Image: Second Issue       Image: Second Issue <td></td> <td></td>                                                    |          |                                                                      |
| P1       12.07.24       First Issue         P2       10.09.24       Second Issue         Image: Second Issue       Image: Second Issue <td>P1       12.07.24       First Issue         P2       10.09.24       Second Issue         Image: Second Issue       Image: Second Issue<td></td><td></td></td> | P1       12.07.24       First Issue         P2       10.09.24       Second Issue         Image: Second Issue       Image: Second Issue <td></td> <td></td>                                                    |          |                                                                      |
| P1       12.07.24       First Issue         P2       10.09.24       Second Issue         Image: Second Issue       Image: Second Issue <td>P1       12.07.24       First Issue         P2       10.09.24       Second Issue         Image: Second Issue       Image: Second Issue<td></td><td></td></td> | P1       12.07.24       First Issue         P2       10.09.24       Second Issue         Image: Second Issue       Image: Second Issue <td></td> <td></td>                                                    |          |                                                                      |
| P1       12.07.24       First Issue         P2       10.09.24       Second Issue         Image: Second Issue       Image: Second Issue <td>P1       12.07.24       First Issue         P2       10.09.24       Second Issue         Image: Second Issue       Image: Second Issue<td></td><td></td></td> | P1       12.07.24       First Issue         P2       10.09.24       Second Issue         Image: Second Issue       Image: Second Issue <td></td> <td></td>                                                    |          |                                                                      |
| Drawing Number 1066-10-7-00-P2<br>Content<br>Circle of Lebanon Site Plan<br>Scale 1:1000 AT A1 Date MAY 2024<br>HIGHGATE CEMETERY<br>PROJECT 10                                                                                                                                                                                                                                                                                                                                                                                                                                                                                                                                                                                                                                                                                                                                                                                                                                                                                                                                                                                                                                                                                                                                                                                                                                                                                                                                                                                                                                                                                                                                                                                                                                                                                                                                                                                                                                                                                                                                                                                                                                                                                                                                                                                                                                                                                                                                                                                                          | Drawing Number 1066-10-7-00-P2<br>Content<br>Circle of Lebanon Site Plan<br>Scale 1:1000 AT A1 Date MAY 2024<br>HIGHGATE CEMETERY<br>PROJECT 10<br>WEST SCOTT ARCHITECTS<br>The Studio, 3A Bath Road,<br>Bedford Park W4 1LL<br>E-mail: studio@westscottarchitects.co.uk                                                                                                                                                                                                                                                                                                                                                                                                                                                                                                                                                                                                                                                                                                                                                                                                                                                                                                                                                                                                                                                              | P1       | 12.07.24 First Issue                                                 |
| Content<br>Circle of Lebanon Site Plan<br>Scale 1:1000 AT A1 Date MAY 2024<br>HIGHGATE CEMETERY<br>PROJECT 10<br>WEST SCOTT ARCHITECTS<br>The Studio, 3A Bath Road,<br>Bedford Park W4 1LL<br>E-mail: studio@westscottarchitects.co.uk                                                                                                                                                                                                                                                                                                                                                                                                                                                                                                                                                                                                                                                                                                                                                                                                                                                                                                                                                                                                                                                                                                                                                                                                                                                                                                                                                                                                                                                                                                                                                                                                                                                                                                                                                                                                                                                                                                                                                                                                                                                                                                                                                                                                                                                                                                                   | Content<br>Circle of Lebanon Site Plan<br>Scale 1:1000 AT A1 Date MAY 2024<br>HIGHGATE CEMETERY<br>PROJECT 10<br>WEST SCOTT ARCHITECTS<br>The Studio, 3A Bath Road,<br>Bedford Park W4 1LL<br>E-mail: studio@westscottarchitects.co.uk                                                                                                                                                                                                                                                                                                                                                                                                                                                                                                                                                                                                                                                                                                                                                                                                                                                                                                                                                                                                                                                                                                |          |                                                                      |
| Content<br>Circle of Lebanon Site Plan<br>Scale 1:1000 AT A1 Date MAY 2024<br>HIGHGATE CEMETERY<br>PROJECT 10<br>WEST SCOTT ARCHITECTS<br>The Studio, 3A Bath Road,<br>Bedford Park W4 1LL<br>E-mail: studio@westscottarchitects.co.uk                                                                                                                                                                                                                                                                                                                                                                                                                                                                                                                                                                                                                                                                                                                                                                                                                                                                                                                                                                                                                                                                                                                                                                                                                                                                                                                                                                                                                                                                                                                                                                                                                                                                                                                                                                                                                                                                                                                                                                                                                                                                                                                                                                                                                                                                                                                   | Content<br>Circle of Lebanon Site Plan<br>Scale 1:1000 AT A1 Date MAY 2024<br>HIGHGATE CEMETERY<br>PROJECT 10<br>WEST SCOTT ARCHITECTS<br>The Studio, 3A Bath Road,<br>Bedford Park W4 1LL<br>E-mail: studio@westscottarchitects.co.uk                                                                                                                                                                                                                                                                                                                                                                                                                                                                                                                                                                                                                                                                                                                                                                                                                                                                                                                                                                                                                                                                                                |          |                                                                      |
| Content<br>Circle of Lebanon Site Plan<br>Scale 1:1000 AT A1 Date MAY 2024<br>HIGHGATE CEMETERY<br>PROJECT 10<br>WEST SCOTT ARCHITECTS<br>The Studio, 3A Bath Road,<br>Bedford Park W4 1LL<br>E-mail: studio@westscottarchitects.co.uk                                                                                                                                                                                                                                                                                                                                                                                                                                                                                                                                                                                                                                                                                                                                                                                                                                                                                                                                                                                                                                                                                                                                                                                                                                                                                                                                                                                                                                                                                                                                                                                                                                                                                                                                                                                                                                                                                                                                                                                                                                                                                                                                                                                                                                                                                                                   | Content<br>Circle of Lebanon Site Plan<br>Scale 1:1000 AT A1 Date MAY 2024<br>HIGHGATE CEMETERY<br>PROJECT 10<br>WEST SCOTT ARCHITECTS<br>The Studio, 3A Bath Road,<br>Bedford Park W4 1LL<br>E-mail: studio@westscottarchitects.co.uk                                                                                                                                                                                                                                                                                                                                                                                                                                                                                                                                                                                                                                                                                                                                                                                                                                                                                                                                                                                                                                                                                                |          |                                                                      |
| Content<br>Circle of Lebanon Site Plan<br>Scale 1:1000 AT A1 Date MAY 2024<br>HIGHGATE CEMETERY<br>PROJECT 10<br>WEST SCOTT ARCHITECTS<br>The Studio, 3A Bath Road,<br>Bedford Park W4 1LL<br>E-mail: studio@westscottarchitects.co.uk                                                                                                                                                                                                                                                                                                                                                                                                                                                                                                                                                                                                                                                                                                                                                                                                                                                                                                                                                                                                                                                                                                                                                                                                                                                                                                                                                                                                                                                                                                                                                                                                                                                                                                                                                                                                                                                                                                                                                                                                                                                                                                                                                                                                                                                                                                                   | Content<br>Circle of Lebanon Site Plan<br>Scale 1:1000 AT A1 Date MAY 2024<br>HIGHGATE CEMETERY<br>PROJECT 10<br>WEST SCOTT ARCHITECTS<br>The Studio, 3A Bath Road,<br>Bedford Park W4 1LL<br>E-mail: studio@westscottarchitects.co.uk                                                                                                                                                                                                                                                                                                                                                                                                                                                                                                                                                                                                                                                                                                                                                                                                                                                                                                                                                                                                                                                                                                |          |                                                                      |
| Content<br>Circle of Lebanon Site Plan<br>Scale 1:1000 AT A1 Date MAY 2024<br>HIGHGATE CEMETERY<br>PROJECT 10<br>WEST SCOTT ARCHITECTS<br>The Studio, 3A Bath Road,<br>Bedford Park W4 1LL<br>E-mail: studio@westscottarchitects.co.uk                                                                                                                                                                                                                                                                                                                                                                                                                                                                                                                                                                                                                                                                                                                                                                                                                                                                                                                                                                                                                                                                                                                                                                                                                                                                                                                                                                                                                                                                                                                                                                                                                                                                                                                                                                                                                                                                                                                                                                                                                                                                                                                                                                                                                                                                                                                   | Content<br>Circle of Lebanon Site Plan<br>Scale 1:1000 AT A1 Date MAY 2024<br>HIGHGATE CEMETERY<br>PROJECT 10<br>WEST SCOTT ARCHITECTS<br>The Studio, 3A Bath Road,<br>Bedford Park W4 1LL<br>E-mail: studio@westscottarchitects.co.uk                                                                                                                                                                                                                                                                                                                                                                                                                                                                                                                                                                                                                                                                                                                                                                                                                                                                                                                                                                                                                                                                                                |          |                                                                      |
| Content<br>Circle of Lebanon Site Plan<br>Scale 1:1000 AT A1 Date MAY 2024<br>HIGHGATE CEMETERY<br>PROJECT 10<br>WEST SCOTT ARCHITECTS<br>The Studio, 3A Bath Road,<br>Bedford Park W4 1LL<br>E-mail: studio@westscottarchitects.co.uk                                                                                                                                                                                                                                                                                                                                                                                                                                                                                                                                                                                                                                                                                                                                                                                                                                                                                                                                                                                                                                                                                                                                                                                                                                                                                                                                                                                                                                                                                                                                                                                                                                                                                                                                                                                                                                                                                                                                                                                                                                                                                                                                                                                                                                                                                                                   | Content<br>Circle of Lebanon Site Plan<br>Scale 1:1000 AT A1 Date MAY 2024<br>HIGHGATE CEMETERY<br>PROJECT 10<br>WEST SCOTT ARCHITECTS<br>The Studio, 3A Bath Road,<br>Bedford Park W4 1LL<br>E-mail: studio@westscottarchitects.co.uk                                                                                                                                                                                                                                                                                                                                                                                                                                                                                                                                                                                                                                                                                                                                                                                                                                                                                                                                                                                                                                                                                                |          |                                                                      |
| Content<br>Circle of Lebanon Site Plan<br>Scale 1:1000 AT A1 Date MAY 2024<br>HIGHGATE CEMETERY<br>PROJECT 10<br>WEST SCOTT ARCHITECTS<br>The Studio, 3A Bath Road,<br>Bedford Park W4 1LL<br>E-mail: studio@westscottarchitects.co.uk                                                                                                                                                                                                                                                                                                                                                                                                                                                                                                                                                                                                                                                                                                                                                                                                                                                                                                                                                                                                                                                                                                                                                                                                                                                                                                                                                                                                                                                                                                                                                                                                                                                                                                                                                                                                                                                                                                                                                                                                                                                                                                                                                                                                                                                                                                                   | Content<br>Circle of Lebanon Site Plan<br>Scale 1:1000 AT A1 Date MAY 2024<br>HIGHGATE CEMETERY<br>PROJECT 10<br>VEST SCOTT ARCHITECTS<br>The Studio, 3A Bath Road,<br>Bedford Park W4 1LL<br>E-mail: studio@westscottarchitects.co.uk                                                                                                                                                                                                                                                                                                                                                                                                                                                                                                                                                                                                                                                                                                                                                                                                                                                                                                                                                                                                                                                                                                |          |                                                                      |
| Content<br>Circle of Lebanon Site Plan<br>Scale 1:1000 AT A1 Date MAY 2024<br>HIGHGATE CEMETERY<br>PROJECT 10<br>WEST SCOTT ARCHITECTS<br>The Studio, 3A Bath Road,<br>Bedford Park W4 1LL<br>E-mail: studio@westscottarchitects.co.uk                                                                                                                                                                                                                                                                                                                                                                                                                                                                                                                                                                                                                                                                                                                                                                                                                                                                                                                                                                                                                                                                                                                                                                                                                                                                                                                                                                                                                                                                                                                                                                                                                                                                                                                                                                                                                                                                                                                                                                                                                                                                                                                                                                                                                                                                                                                   | Content<br>Circle of Lebanon Site Plan<br>Scale 1:1000 AT A1 Date MAY 2024<br>HIGHGATE CEMETERY<br>PROJECT 10<br>WEST SCOTT ARCHITECTS<br>The Studio, 3A Bath Road,<br>Bedford Park W4 1LL<br>E-mail: studio@westscottarchitects.co.uk                                                                                                                                                                                                                                                                                                                                                                                                                                                                                                                                                                                                                                                                                                                                                                                                                                                                                                                                                                                                                                                                                                | [        | Drawing Number 1066-10-7-00-F                                        |
| HIGHGATE CEMETERY<br>PROJECT 10<br>WEST SCOTT ARCHITECTS<br>The Studio, 3A Bath Road, Tel 020 8995 4<br>Bedford Park W4 1LL Fax 020 8742 7<br>E-mail: studio@westscottarchitects.co.uk                                                                                                                                                                                                                                                                                                                                                                                                                                                                                                                                                                                                                                                                                                                                                                                                                                                                                                                                                                                                                                                                                                                                                                                                                                                                                                                                                                                                                                                                                                                                                                                                                                                                                                                                                                                                                                                                                                                                                                                                                                                                                                                                                                                                                                                                                                                                                                   | HIGHGATE CEMETERY<br>PROJECT 10<br>WEST SCOTT ARCHITECTS<br>The Studio, 3A Bath Road, Tel 020 8995 4<br>Bedford Park W4 1LL Fax 020 8742 7<br>E-mail: studio@westscottarchitects.co.uk                                                                                                                                                                                                                                                                                                                                                                                                                                                                                                                                                                                                                                                                                                                                                                                                                                                                                                                                                                                                                                                                                                                                                |          | Content                                                              |
| WEST SCOTT ARCHITECTS         The Studio, 3A Bath Road,         Bedford Park W4 1LL         E-mail: studio@westscottarchitects.co.uk                                                                                                                                                                                                                                                                                                                                                                                                                                                                                                                                                                                                                                                                                                                                                                                                                                                                                                                                                                                                                                                                                                                                                                                                                                                                                                                                                                                                                                                                                                                                                                                                                                                                                                                                                                                                                                                                                                                                                                                                                                                                                                                                                                                                                                                                                                                                                                                                                     | WEST SCOTT ARCHITECTS         The Studio, 3A Bath Road,         Bedford Park W4 1LL         E-mail: studio@westscottarchitects.co.uk                                                                                                                                                                                                                                                                                                                                                                                                                                                                                                                                                                                                                                                                                                                                                                                                                                                                                                                                                                                                                                                                                                                                                                                                  | 3        | Scale 1:1000 AT A1 Date MAY 202                                      |
| The Studio, 3A Bath Road,<br>Bedford Park W4 1LLTel 020 8995 4<br>Fax 020 8742 7<br>E-mail: studio@westscottarchitects.co.uk                                                                                                                                                                                                                                                                                                                                                                                                                                                                                                                                                                                                                                                                                                                                                                                                                                                                                                                                                                                                                                                                                                                                                                                                                                                                                                                                                                                                                                                                                                                                                                                                                                                                                                                                                                                                                                                                                                                                                                                                                                                                                                                                                                                                                                                                                                                                                                                                                             | The Studio, 3A Bath Road,<br>Bedford Park W4 1LLTel 020 8995 4<br>Fax 020 8742 7<br>E-mail: studio@westscottarchitects.co.uk                                                                                                                                                                                                                                                                                                                                                                                                                                                                                                                                                                                                                                                                                                                                                                                                                                                                                                                                                                                                                                                                                                                                                                                                          |          |                                                                      |
| Кеу                                                                                                                                                                                                                                                                                                                                                                                                                                                                                                                                                                                                                                                                                                                                                                                                                                                                                                                                                                                                                                                                                                                                                                                                                                                                                                                                                                                                                                                                                                                                                                                                                                                                                                                                                                                                                                                                                                                                                                                                                                                                                                                                                                                                                                                                                                                                                                                                                                                                                                                                                      | Key                                                                                                                                                                                                                                                                                                                                                                                                                                                                                                                                                                                                                                                                                                                                                                                                                                                                                                                                                                                                                                                                                                                                                                                                                                                                                                                                   | Th<br>Be | e Studio, 3A Bath Road, Tel 020 899<br>dford Park W4 1LL Fax 020 874 |
|                                                                                                                                                                                                                                                                                                                                                                                                                                                                                                                                                                                                                                                                                                                                                                                                                                                                                                                                                                                                                                                                                                                                                                                                                                                                                                                                                                                                                                                                                                                                                                                                                                                                                                                                                                                                                                                                                                                                                                                                                                                                                                                                                                                                                                                                                                                                                                                                                                                                                                                                                          |                                                                                                                                                                                                                                                                                                                                                                                                                                                                                                                                                                                                                                                                                                                                                                                                                                                                                                                                                                                                                                                                                                                                                                                                                                                                                                                                       | ł        | ζеу                                                                  |
|                                                                                                                                                                                                                                                                                                                                                                                                                                                                                                                                                                                                                                                                                                                                                                                                                                                                                                                                                                                                                                                                                                                                                                                                                                                                                                                                                                                                                                                                                                                                                                                                                                                                                                                                                                                                                                                                                                                                                                                                                                                                                                                                                                                                                                                                                                                                                                                                                                                                                                                                                          |                                                                                                                                                                                                                                                                                                                                                                                                                                                                                                                                                                                                                                                                                                                                                                                                                                                                                                                                                                                                                                                                                                                                                                                                                                                                                                                                       |          |                                                                      |
|                                                                                                                                                                                                                                                                                                                                                                                                                                                                                                                                                                                                                                                                                                                                                                                                                                                                                                                                                                                                                                                                                                                                                                                                                                                                                                                                                                                                                                                                                                                                                                                                                                                                                                                                                                                                                                                                                                                                                                                                                                                                                                                                                                                                                                                                                                                                                                                                                                                                                                                                                          |                                                                                                                                                                                                                                                                                                                                                                                                                                                                                                                                                                                                                                                                                                                                                                                                                                                                                                                                                                                                                                                                                                                                                                                                                                                                                                                                       |          |                                                                      |
|                                                                                                                                                                                                                                                                                                                                                                                                                                                                                                                                                                                                                                                                                                                                                                                                                                                                                                                                                                                                                                                                                                                                                                                                                                                                                                                                                                                                                                                                                                                                                                                                                                                                                                                                                                                                                                                                                                                                                                                                                                                                                                                                                                                                                                                                                                                                                                                                                                                                                                                                                          |                                                                                                                                                                                                                                                                                                                                                                                                                                                                                                                                                                                                                                                                                                                                                                                                                                                                                                                                                                                                                                                                                                                                                                                                                                                                                                                                       |          |                                                                      |
|                                                                                                                                                                                                                                                                                                                                                                                                                                                                                                                                                                                                                                                                                                                                                                                                                                                                                                                                                                                                                                                                                                                                                                                                                                                                                                                                                                                                                                                                                                                                                                                                                                                                                                                                                                                                                                                                                                                                                                                                                                                                                                                                                                                                                                                                                                                                                                                                                                                                                                                                                          |                                                                                                                                                                                                                                                                                                                                                                                                                                                                                                                                                                                                                                                                                                                                                                                                                                                                                                                                                                                                                                                                                                                                                                                                                                                                                                                                       |          |                                                                      |
|                                                                                                                                                                                                                                                                                                                                                                                                                                                                                                                                                                                                                                                                                                                                                                                                                                                                                                                                                                                                                                                                                                                                                                                                                                                                                                                                                                                                                                                                                                                                                                                                                                                                                                                                                                                                                                                                                                                                                                                                                                                                                                                                                                                                                                                                                                                                                                                                                                                                                                                                                          |                                                                                                                                                                                                                                                                                                                                                                                                                                                                                                                                                                                                                                                                                                                                                                                                                                                                                                                                                                                                                                                                                                                                                                                                                                                                                                                                       |          |                                                                      |