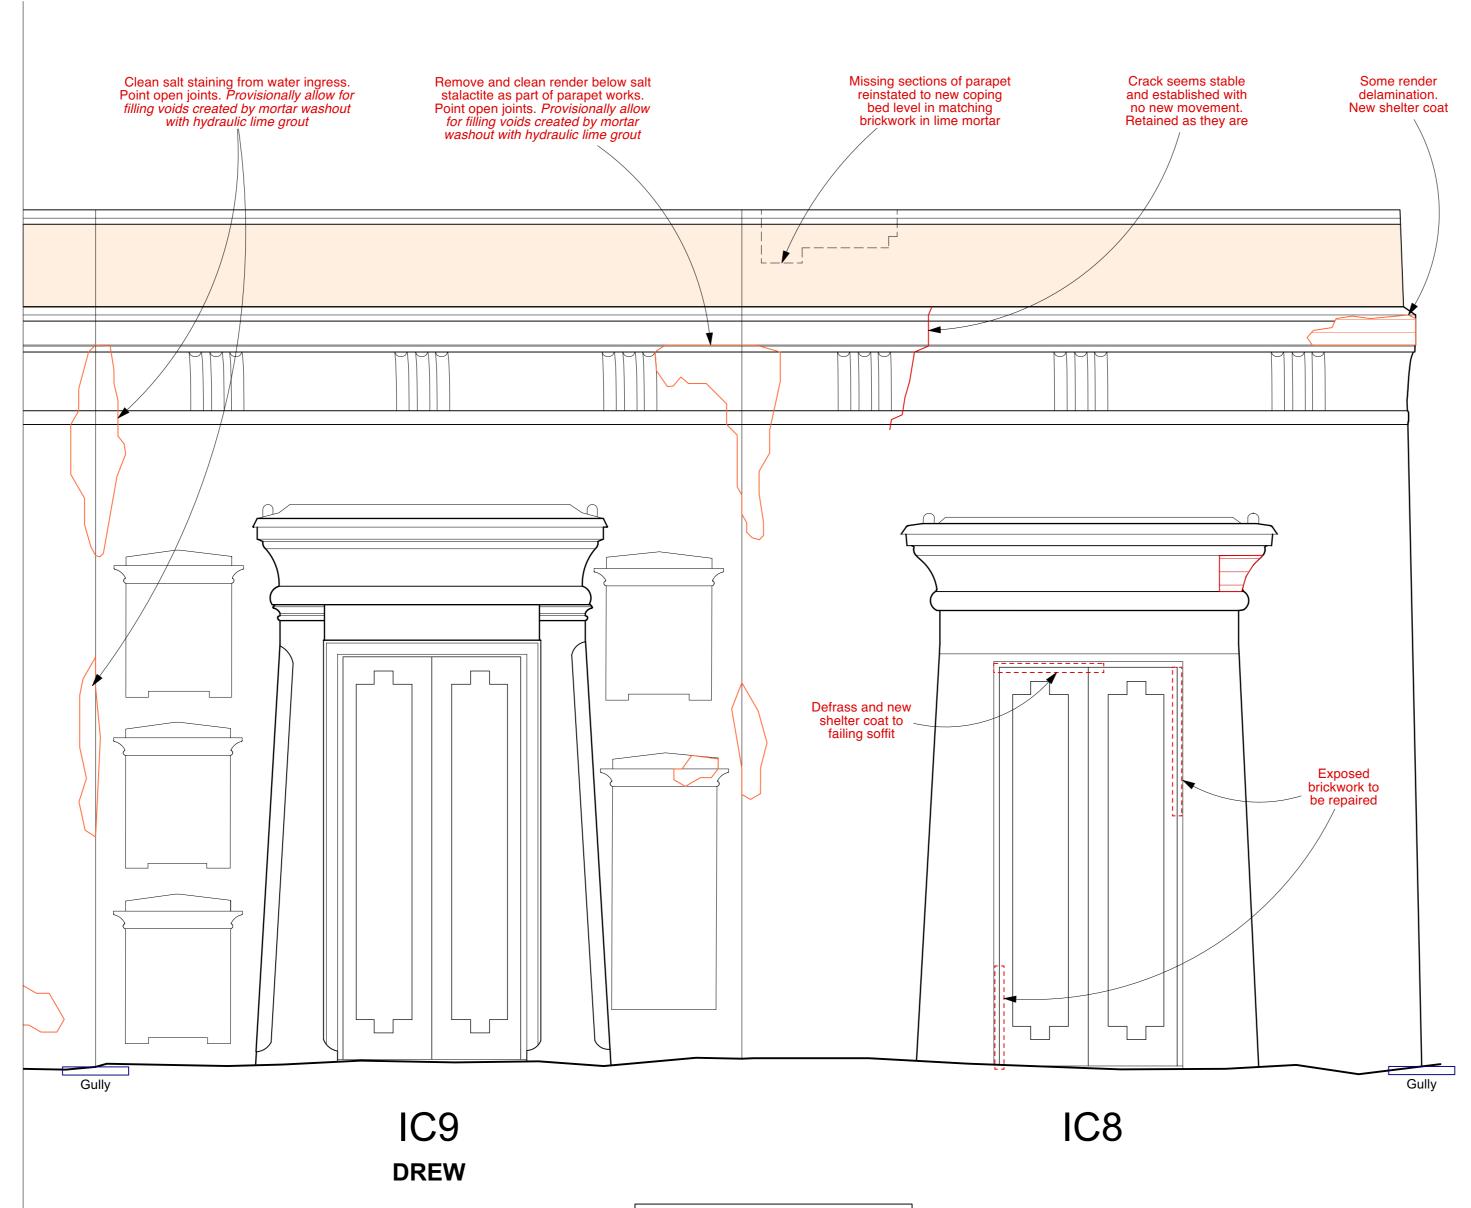

| Revisions         P1       12.07.24       First Issue         P2       10.09.24       Second Issue         Image: Second Issue       Image: Second Issue         Image: Second                                                                                                                                                                                                                                                                                                                                                                                                                                                                                                                                                                                                                                                                                                                                                                                                                                                                                                                                                                                                                                                                                                                                                                                                                                                                                                         | P1       12.07.24       First Issue         P2       10.09.24       Second Issue         Image: Second Issue       Image: Second Issue <th>No</th> <th>easured on site or referred to architect.<br/>tes</th> | No       | easured on site or referred to architect.<br>tes                     |
|----------------------------------------------------------------------------------------------------------------------------------------------------------------------------------------------------------------------------------------------------------------------------------------------------------------------------------------------------------------------------------------------------------------------------------------------------------------------------------------------------------------------------------------------------------------------------------------------------------------------------------------------------------------------------------------------------------------------------------------------------------------------------------------------------------------------------------------------------------------------------------------------------------------------------------------------------------------------------------------------------------------------------------------------------------------------------------------------------------------------------------------------------------------------------------------------------------------------------------------------------------------------------------------------------------------------------------------------------------------------------------------------------------------------------------------------------------------------------------------------------------------------------------------------------------------------------------------------------------------------------------------------------------------------------------------------------------------------------------------------------------------------------------------------------------------------------------------------------------------------------------------------------------------------------------------------------------------------------------------------------------------------------------------------------------------------------------------------------------------------------------------------------------------------------------------------------------------------------------------------------------------------------------------------------------------------------------------------------------------------------------------------------------------------------------------------------------------------------------------------------------------------------------------------------------|---------------------------------------------------------------------------------------------------------------------------------------------------------------------------------------------------------------------------------------------------------------------------------------------------------------------------------------------------------------------------------------------------------------------------------------------------------------------------------------------------------------------------------------------------------------------------------------------------------------------------------------------------------------------------------------------------------------------------------------------------------------------------------------------------------------------------------------------------------------------------------------------------------------------------------------------------------------------------------------------------------------------------------------------------------------------------------------------------------------------------------------------------------------------------------------------------------------------------------------------------------------------------------------------------------------------------------------|----------|----------------------------------------------------------------------|
| P1       12.07.24       First Issue         P2       10.09.24       Second Issue         Image: Second Issue       Image: Second Issue <th>P1       12.07.24       First Issue         P2       10.09.24       Second Issue         Image: Second Issue       Image: Second Issue<th></th><th></th></th> | P1       12.07.24       First Issue         P2       10.09.24       Second Issue         Image: Second Issue       Image: Second Issue <th></th> <th></th>                                                    |          |                                                                      |
| P1       12.07.24       First Issue         P2       10.09.24       Second Issue         Image: Second Issue       Image: Second Issue <td>P1       12.07.24       First Issue         P2       10.09.24       Second Issue         Image: Second Issue       Image: Second Issue<td></td><td></td></td> | P1       12.07.24       First Issue         P2       10.09.24       Second Issue         Image: Second Issue       Image: Second Issue <td></td> <td></td>                                                    |          |                                                                      |
| P1       12.07.24       First Issue         P2       10.09.24       Second Issue         Image: Second Issue       Image: Second Issue <td>P1       12.07.24       First Issue         P2       10.09.24       Second Issue         Image: Second Issue       Image: Second Issue<td></td><td></td></td> | P1       12.07.24       First Issue         P2       10.09.24       Second Issue         Image: Second Issue       Image: Second Issue <td></td> <td></td>                                                    |          |                                                                      |
| P1       12.07.24       First Issue         P2       10.09.24       Second Issue         Image: Second Issue       Image: Second Issue <td>P1       12.07.24       First Issue         P2       10.09.24       Second Issue         Image: Second Issue       Image: Second Issue<td></td><td></td></td> | P1       12.07.24       First Issue         P2       10.09.24       Second Issue         Image: Second Issue       Image: Second Issue <td></td> <td></td>                                                    |          |                                                                      |
| P1       12.07.24       First Issue         P2       10.09.24       Second Issue         Image: Second Issue       Image: Second Issue <td>P1       12.07.24       First Issue         P2       10.09.24       Second Issue         Image: Second Issue       Image: Second Issue<td></td><td></td></td> | P1       12.07.24       First Issue         P2       10.09.24       Second Issue         Image: Second Issue       Image: Second Issue <td></td> <td></td>                                                    |          |                                                                      |
| P1       12.07.24       First Issue         P2       10.09.24       Second Issue         Image: Second Issue       Image: Second Issue <td>P1       12.07.24       First Issue         P2       10.09.24       Second Issue         Image: Second Issue       Image: Second Issue<td></td><td></td></td> | P1       12.07.24       First Issue         P2       10.09.24       Second Issue         Image: Second Issue       Image: Second Issue <td></td> <td></td>                                                    |          |                                                                      |
| P1       12.07.24       First Issue         P2       10.09.24       Second Issue         Image: Second Issue       Image: Second Issue <td>P1       12.07.24       First Issue         P2       10.09.24       Second Issue         Image: Second Issue       Image: Second Issue<td></td><td></td></td> | P1       12.07.24       First Issue         P2       10.09.24       Second Issue         Image: Second Issue       Image: Second Issue <td></td> <td></td>                                                    |          |                                                                      |
| Drawing Number 1066-10-7-00-P2<br>Content<br>Circle of Lebanon Site Plan<br>Scale 1:1000 AT A1 Date MAY 2024<br>HIGHGATE CEMETERY<br>PROJECT 10                                                                                                                                                                                                                                                                                                                                                                                                                                                                                                                                                                                                                                                                                                                                                                                                                                                                                                                                                                                                                                                                                                                                                                                                                                                                                                                                                                                                                                                                                                                                                                                                                                                                                                                                                                                                                                                                                                                                                                                                                                                                                                                                                                                                                                                                                                                                                                                                          | Drawing Number 1066-10-7-00-P2<br>Content<br>Circle of Lebanon Site Plan<br>Scale 1:1000 AT A1 Date MAY 2024<br>HIGHGATE CEMETERY<br>PROJECT 10<br>WEST SCOTT ARCHITECTS<br>The Studio, 3A Bath Road,<br>Bedford Park W4 1LL<br>E-mail: studio@westscottarchitects.co.uk                                                                                                                                                                                                                                                                                                                                                                                                                                                                                                                                                                                                                                                                                                                                                                                                                                                                                                                                                                                                                                                              | P1       | 12.07.24 First Issue                                                 |
| Content<br>Circle of Lebanon Site Plan<br>Scale 1:1000 AT A1 Date MAY 2024<br>HIGHGATE CEMETERY<br>PROJECT 10<br>WEST SCOTT ARCHITECTS<br>The Studio, 3A Bath Road,<br>Bedford Park W4 1LL<br>E-mail: studio@westscottarchitects.co.uk                                                                                                                                                                                                                                                                                                                                                                                                                                                                                                                                                                                                                                                                                                                                                                                                                                                                                                                                                                                                                                                                                                                                                                                                                                                                                                                                                                                                                                                                                                                                                                                                                                                                                                                                                                                                                                                                                                                                                                                                                                                                                                                                                                                                                                                                                                                   | Content<br>Circle of Lebanon Site Plan<br>Scale 1:1000 AT A1 Date MAY 2024<br>HIGHGATE CEMETERY<br>PROJECT 10<br>WEST SCOTT ARCHITECTS<br>The Studio, 3A Bath Road,<br>Bedford Park W4 1LL<br>E-mail: studio@westscottarchitects.co.uk                                                                                                                                                                                                                                                                                                                                                                                                                                                                                                                                                                                                                                                                                                                                                                                                                                                                                                                                                                                                                                                                                                |          |                                                                      |
| Content<br>Circle of Lebanon Site Plan<br>Scale 1:1000 AT A1 Date MAY 2024<br>HIGHGATE CEMETERY<br>PROJECT 10<br>WEST SCOTT ARCHITECTS<br>The Studio, 3A Bath Road,<br>Bedford Park W4 1LL<br>E-mail: studio@westscottarchitects.co.uk                                                                                                                                                                                                                                                                                                                                                                                                                                                                                                                                                                                                                                                                                                                                                                                                                                                                                                                                                                                                                                                                                                                                                                                                                                                                                                                                                                                                                                                                                                                                                                                                                                                                                                                                                                                                                                                                                                                                                                                                                                                                                                                                                                                                                                                                                                                   | Content<br>Circle of Lebanon Site Plan<br>Scale 1:1000 AT A1 Date MAY 2024<br>HIGHGATE CEMETERY<br>PROJECT 10<br>WEST SCOTT ARCHITECTS<br>The Studio, 3A Bath Road,<br>Bedford Park W4 1LL<br>E-mail: studio@westscottarchitects.co.uk                                                                                                                                                                                                                                                                                                                                                                                                                                                                                                                                                                                                                                                                                                                                                                                                                                                                                                                                                                                                                                                                                                |          |                                                                      |
| Content<br>Circle of Lebanon Site Plan<br>Scale 1:1000 AT A1 Date MAY 2024<br>HIGHGATE CEMETERY<br>PROJECT 10<br>WEST SCOTT ARCHITECTS<br>The Studio, 3A Bath Road,<br>Bedford Park W4 1LL<br>E-mail: studio@westscottarchitects.co.uk                                                                                                                                                                                                                                                                                                                                                                                                                                                                                                                                                                                                                                                                                                                                                                                                                                                                                                                                                                                                                                                                                                                                                                                                                                                                                                                                                                                                                                                                                                                                                                                                                                                                                                                                                                                                                                                                                                                                                                                                                                                                                                                                                                                                                                                                                                                   | Content<br>Circle of Lebanon Site Plan<br>Scale 1:1000 AT A1 Date MAY 2024<br>HIGHGATE CEMETERY<br>PROJECT 10<br>WEST SCOTT ARCHITECTS<br>The Studio, 3A Bath Road,<br>Bedford Park W4 1LL<br>E-mail: studio@westscottarchitects.co.uk                                                                                                                                                                                                                                                                                                                                                                                                                                                                                                                                                                                                                                                                                                                                                                                                                                                                                                                                                                                                                                                                                                |          |                                                                      |
| Content<br>Circle of Lebanon Site Plan<br>Scale 1:1000 AT A1 Date MAY 2024<br>HIGHGATE CEMETERY<br>PROJECT 10<br>WEST SCOTT ARCHITECTS<br>The Studio, 3A Bath Road,<br>Bedford Park W4 1LL<br>E-mail: studio@westscottarchitects.co.uk                                                                                                                                                                                                                                                                                                                                                                                                                                                                                                                                                                                                                                                                                                                                                                                                                                                                                                                                                                                                                                                                                                                                                                                                                                                                                                                                                                                                                                                                                                                                                                                                                                                                                                                                                                                                                                                                                                                                                                                                                                                                                                                                                                                                                                                                                                                   | Content<br>Circle of Lebanon Site Plan<br>Scale 1:1000 AT A1 Date MAY 2024<br>HIGHGATE CEMETERY<br>PROJECT 10<br>WEST SCOTT ARCHITECTS<br>The Studio, 3A Bath Road,<br>Bedford Park W4 1LL<br>E-mail: studio@westscottarchitects.co.uk                                                                                                                                                                                                                                                                                                                                                                                                                                                                                                                                                                                                                                                                                                                                                                                                                                                                                                                                                                                                                                                                                                |          |                                                                      |
| Content<br>Circle of Lebanon Site Plan<br>Scale 1:1000 AT A1 Date MAY 2024<br>HIGHGATE CEMETERY<br>PROJECT 10<br>WEST SCOTT ARCHITECTS<br>The Studio, 3A Bath Road,<br>Bedford Park W4 1LL<br>E-mail: studio@westscottarchitects.co.uk                                                                                                                                                                                                                                                                                                                                                                                                                                                                                                                                                                                                                                                                                                                                                                                                                                                                                                                                                                                                                                                                                                                                                                                                                                                                                                                                                                                                                                                                                                                                                                                                                                                                                                                                                                                                                                                                                                                                                                                                                                                                                                                                                                                                                                                                                                                   | Content<br>Circle of Lebanon Site Plan<br>Scale 1:1000 AT A1 Date MAY 2024<br>HIGHGATE CEMETERY<br>PROJECT 10<br>WEST SCOTT ARCHITECTS<br>The Studio, 3A Bath Road,<br>Bedford Park W4 1LL<br>E-mail: studio@westscottarchitects.co.uk                                                                                                                                                                                                                                                                                                                                                                                                                                                                                                                                                                                                                                                                                                                                                                                                                                                                                                                                                                                                                                                                                                |          |                                                                      |
| Content<br>Circle of Lebanon Site Plan<br>Scale 1:1000 AT A1 Date MAY 2024<br>HIGHGATE CEMETERY<br>PROJECT 10<br>WEST SCOTT ARCHITECTS<br>The Studio, 3A Bath Road,<br>Bedford Park W4 1LL<br>E-mail: studio@westscottarchitects.co.uk                                                                                                                                                                                                                                                                                                                                                                                                                                                                                                                                                                                                                                                                                                                                                                                                                                                                                                                                                                                                                                                                                                                                                                                                                                                                                                                                                                                                                                                                                                                                                                                                                                                                                                                                                                                                                                                                                                                                                                                                                                                                                                                                                                                                                                                                                                                   | Content<br>Circle of Lebanon Site Plan<br>Scale 1:1000 AT A1 Date MAY 2024<br>HIGHGATE CEMETERY<br>PROJECT 10<br>WEST SCOTT ARCHITECTS<br>The Studio, 3A Bath Road,<br>Bedford Park W4 1LL<br>E-mail: studio@westscottarchitects.co.uk                                                                                                                                                                                                                                                                                                                                                                                                                                                                                                                                                                                                                                                                                                                                                                                                                                                                                                                                                                                                                                                                                                |          |                                                                      |
| Content<br>Circle of Lebanon Site Plan<br>Scale 1:1000 AT A1 Date MAY 2024<br>HIGHGATE CEMETERY<br>PROJECT 10<br>WEST SCOTT ARCHITECTS<br>The Studio, 3A Bath Road,<br>Bedford Park W4 1LL<br>E-mail: studio@westscottarchitects.co.uk                                                                                                                                                                                                                                                                                                                                                                                                                                                                                                                                                                                                                                                                                                                                                                                                                                                                                                                                                                                                                                                                                                                                                                                                                                                                                                                                                                                                                                                                                                                                                                                                                                                                                                                                                                                                                                                                                                                                                                                                                                                                                                                                                                                                                                                                                                                   | Content<br>Circle of Lebanon Site Plan<br>Scale 1:1000 AT A1 Date MAY 2024<br>HIGHGATE CEMETERY<br>PROJECT 10<br>VEST SCOTT ARCHITECTS<br>The Studio, 3A Bath Road,<br>Bedford Park W4 1LL<br>E-mail: studio@westscottarchitects.co.uk                                                                                                                                                                                                                                                                                                                                                                                                                                                                                                                                                                                                                                                                                                                                                                                                                                                                                                                                                                                                                                                                                                |          |                                                                      |
| Content<br>Circle of Lebanon Site Plan<br>Scale 1:1000 AT A1 Date MAY 2024<br>HIGHGATE CEMETERY<br>PROJECT 10<br>WEST SCOTT ARCHITECTS<br>The Studio, 3A Bath Road,<br>Bedford Park W4 1LL<br>E-mail: studio@westscottarchitects.co.uk                                                                                                                                                                                                                                                                                                                                                                                                                                                                                                                                                                                                                                                                                                                                                                                                                                                                                                                                                                                                                                                                                                                                                                                                                                                                                                                                                                                                                                                                                                                                                                                                                                                                                                                                                                                                                                                                                                                                                                                                                                                                                                                                                                                                                                                                                                                   | Content<br>Circle of Lebanon Site Plan<br>Scale 1:1000 AT A1 Date MAY 2024<br>HIGHGATE CEMETERY<br>PROJECT 10<br>WEST SCOTT ARCHITECTS<br>The Studio, 3A Bath Road,<br>Bedford Park W4 1LL<br>E-mail: studio@westscottarchitects.co.uk                                                                                                                                                                                                                                                                                                                                                                                                                                                                                                                                                                                                                                                                                                                                                                                                                                                                                                                                                                                                                                                                                                | [        | Drawing Number 1066-10-7-00-F                                        |
| HIGHGATE CEMETERY<br>PROJECT 10<br>WEST SCOTT ARCHITECTS<br>The Studio, 3A Bath Road, Tel 020 8995 4<br>Bedford Park W4 1LL Fax 020 8742 7<br>E-mail: studio@westscottarchitects.co.uk                                                                                                                                                                                                                                                                                                                                                                                                                                                                                                                                                                                                                                                                                                                                                                                                                                                                                                                                                                                                                                                                                                                                                                                                                                                                                                                                                                                                                                                                                                                                                                                                                                                                                                                                                                                                                                                                                                                                                                                                                                                                                                                                                                                                                                                                                                                                                                   | HIGHGATE CEMETERY<br>PROJECT 10<br>WEST SCOTT ARCHITECTS<br>The Studio, 3A Bath Road, Tel 020 8995 4<br>Bedford Park W4 1LL Fax 020 8742 7<br>E-mail: studio@westscottarchitects.co.uk                                                                                                                                                                                                                                                                                                                                                                                                                                                                                                                                                                                                                                                                                                                                                                                                                                                                                                                                                                                                                                                                                                                                                |          | Content                                                              |
| WEST SCOTT ARCHITECTS         The Studio, 3A Bath Road,         Bedford Park W4 1LL         E-mail: studio@westscottarchitects.co.uk                                                                                                                                                                                                                                                                                                                                                                                                                                                                                                                                                                                                                                                                                                                                                                                                                                                                                                                                                                                                                                                                                                                                                                                                                                                                                                                                                                                                                                                                                                                                                                                                                                                                                                                                                                                                                                                                                                                                                                                                                                                                                                                                                                                                                                                                                                                                                                                                                     | WEST SCOTT ARCHITECTS         The Studio, 3A Bath Road,         Bedford Park W4 1LL         E-mail: studio@westscottarchitects.co.uk                                                                                                                                                                                                                                                                                                                                                                                                                                                                                                                                                                                                                                                                                                                                                                                                                                                                                                                                                                                                                                                                                                                                                                                                  | 3        | Scale 1:1000 AT A1 Date MAY 202                                      |
| The Studio, 3A Bath Road,<br>Bedford Park W4 1LLTel 020 8995 4<br>Fax 020 8742 7<br>E-mail: studio@westscottarchitects.co.uk                                                                                                                                                                                                                                                                                                                                                                                                                                                                                                                                                                                                                                                                                                                                                                                                                                                                                                                                                                                                                                                                                                                                                                                                                                                                                                                                                                                                                                                                                                                                                                                                                                                                                                                                                                                                                                                                                                                                                                                                                                                                                                                                                                                                                                                                                                                                                                                                                             | The Studio, 3A Bath Road,<br>Bedford Park W4 1LLTel 020 8995 4<br>Fax 020 8742 7<br>E-mail: studio@westscottarchitects.co.uk                                                                                                                                                                                                                                                                                                                                                                                                                                                                                                                                                                                                                                                                                                                                                                                                                                                                                                                                                                                                                                                                                                                                                                                                          |          |                                                                      |
| Кеу                                                                                                                                                                                                                                                                                                                                                                                                                                                                                                                                                                                                                                                                                                                                                                                                                                                                                                                                                                                                                                                                                                                                                                                                                                                                                                                                                                                                                                                                                                                                                                                                                                                                                                                                                                                                                                                                                                                                                                                                                                                                                                                                                                                                                                                                                                                                                                                                                                                                                                                                                      | Key                                                                                                                                                                                                                                                                                                                                                                                                                                                                                                                                                                                                                                                                                                                                                                                                                                                                                                                                                                                                                                                                                                                                                                                                                                                                                                                                   | Th<br>Be | e Studio, 3A Bath Road, Tel 020 899<br>dford Park W4 1LL Fax 020 874 |
|                                                                                                                                                                                                                                                                                                                                                                                                                                                                                                                                                                                                                                                                                                                                                                                                                                                                                                                                                                                                                                                                                                                                                                                                                                                                                                                                                                                                                                                                                                                                                                                                                                                                                                                                                                                                                                                                                                                                                                                                                                                                                                                                                                                                                                                                                                                                                                                                                                                                                                                                                          |                                                                                                                                                                                                                                                                                                                                                                                                                                                                                                                                                                                                                                                                                                                                                                                                                                                                                                                                                                                                                                                                                                                                                                                                                                                                                                                                       | ł        | ζеу                                                                  |
|                                                                                                                                                                                                                                                                                                                                                                                                                                                                                                                                                                                                                                                                                                                                                                                                                                                                                                                                                                                                                                                                                                                                                                                                                                                                                                                                                                                                                                                                                                                                                                                                                                                                                                                                                                                                                                                                                                                                                                                                                                                                                                                                                                                                                                                                                                                                                                                                                                                                                                                                                          |                                                                                                                                                                                                                                                                                                                                                                                                                                                                                                                                                                                                                                                                                                                                                                                                                                                                                                                                                                                                                                                                                                                                                                                                                                                                                                                                       |          |                                                                      |
|                                                                                                                                                                                                                                                                                                                                                                                                                                                                                                                                                                                                                                                                                                                                                                                                                                                                                                                                                                                                                                                                                                                                                                                                                                                                                                                                                                                                                                                                                                                                                                                                                                                                                                                                                                                                                                                                                                                                                                                                                                                                                                                                                                                                                                                                                                                                                                                                                                                                                                                                                          |                                                                                                                                                                                                                                                                                                                                                                                                                                                                                                                                                                                                                                                                                                                                                                                                                                                                                                                                                                                                                                                                                                                                                                                                                                                                                                                                       |          |                                                                      |
|                                                                                                                                                                                                                                                                                                                                                                                                                                                                                                                                                                                                                                                                                                                                                                                                                                                                                                                                                                                                                                                                                                                                                                                                                                                                                                                                                                                                                                                                                                                                                                                                                                                                                                                                                                                                                                                                                                                                                                                                                                                                                                                                                                                                                                                                                                                                                                                                                                                                                                                                                          |                                                                                                                                                                                                                                                                                                                                                                                                                                                                                                                                                                                                                                                                                                                                                                                                                                                                                                                                                                                                                                                                                                                                                                                                                                                                                                                                       |          |                                                                      |
|                                                                                                                                                                                                                                                                                                                                                                                                                                                                                                                                                                                                                                                                                                                                                                                                                                                                                                                                                                                                                                                                                                                                                                                                                                                                                                                                                                                                                                                                                                                                                                                                                                                                                                                                                                                                                                                                                                                                                                                                                                                                                                                                                                                                                                                                                                                                                                                                                                                                                                                                                          |                                                                                                                                                                                                                                                                                                                                                                                                                                                                                                                                                                                                                                                                                                                                                                                                                                                                                                                                                                                                                                                                                                                                                                                                                                                                                                                                       |          |                                                                      |
|                                                                                                                                                                                                                                                                                                                                                                                                                                                                                                                                                                                                                                                                                                                                                                                                                                                                                                                                                                                                                                                                                                                                                                                                                                                                                                                                                                                                                                                                                                                                                                                                                                                                                                                                                                                                                                                                                                                                                                                                                                                                                                                                                                                                                                                                                                                                                                                                                                                                                                                                                          |                                                                                                                                                                                                                                                                                                                                                                                                                                                                                                                                                                                                                                                                                                                                                                                                                                                                                                                                                                                                                                                                                                                                                                                                                                                                                                                                       |          |                                                                      |