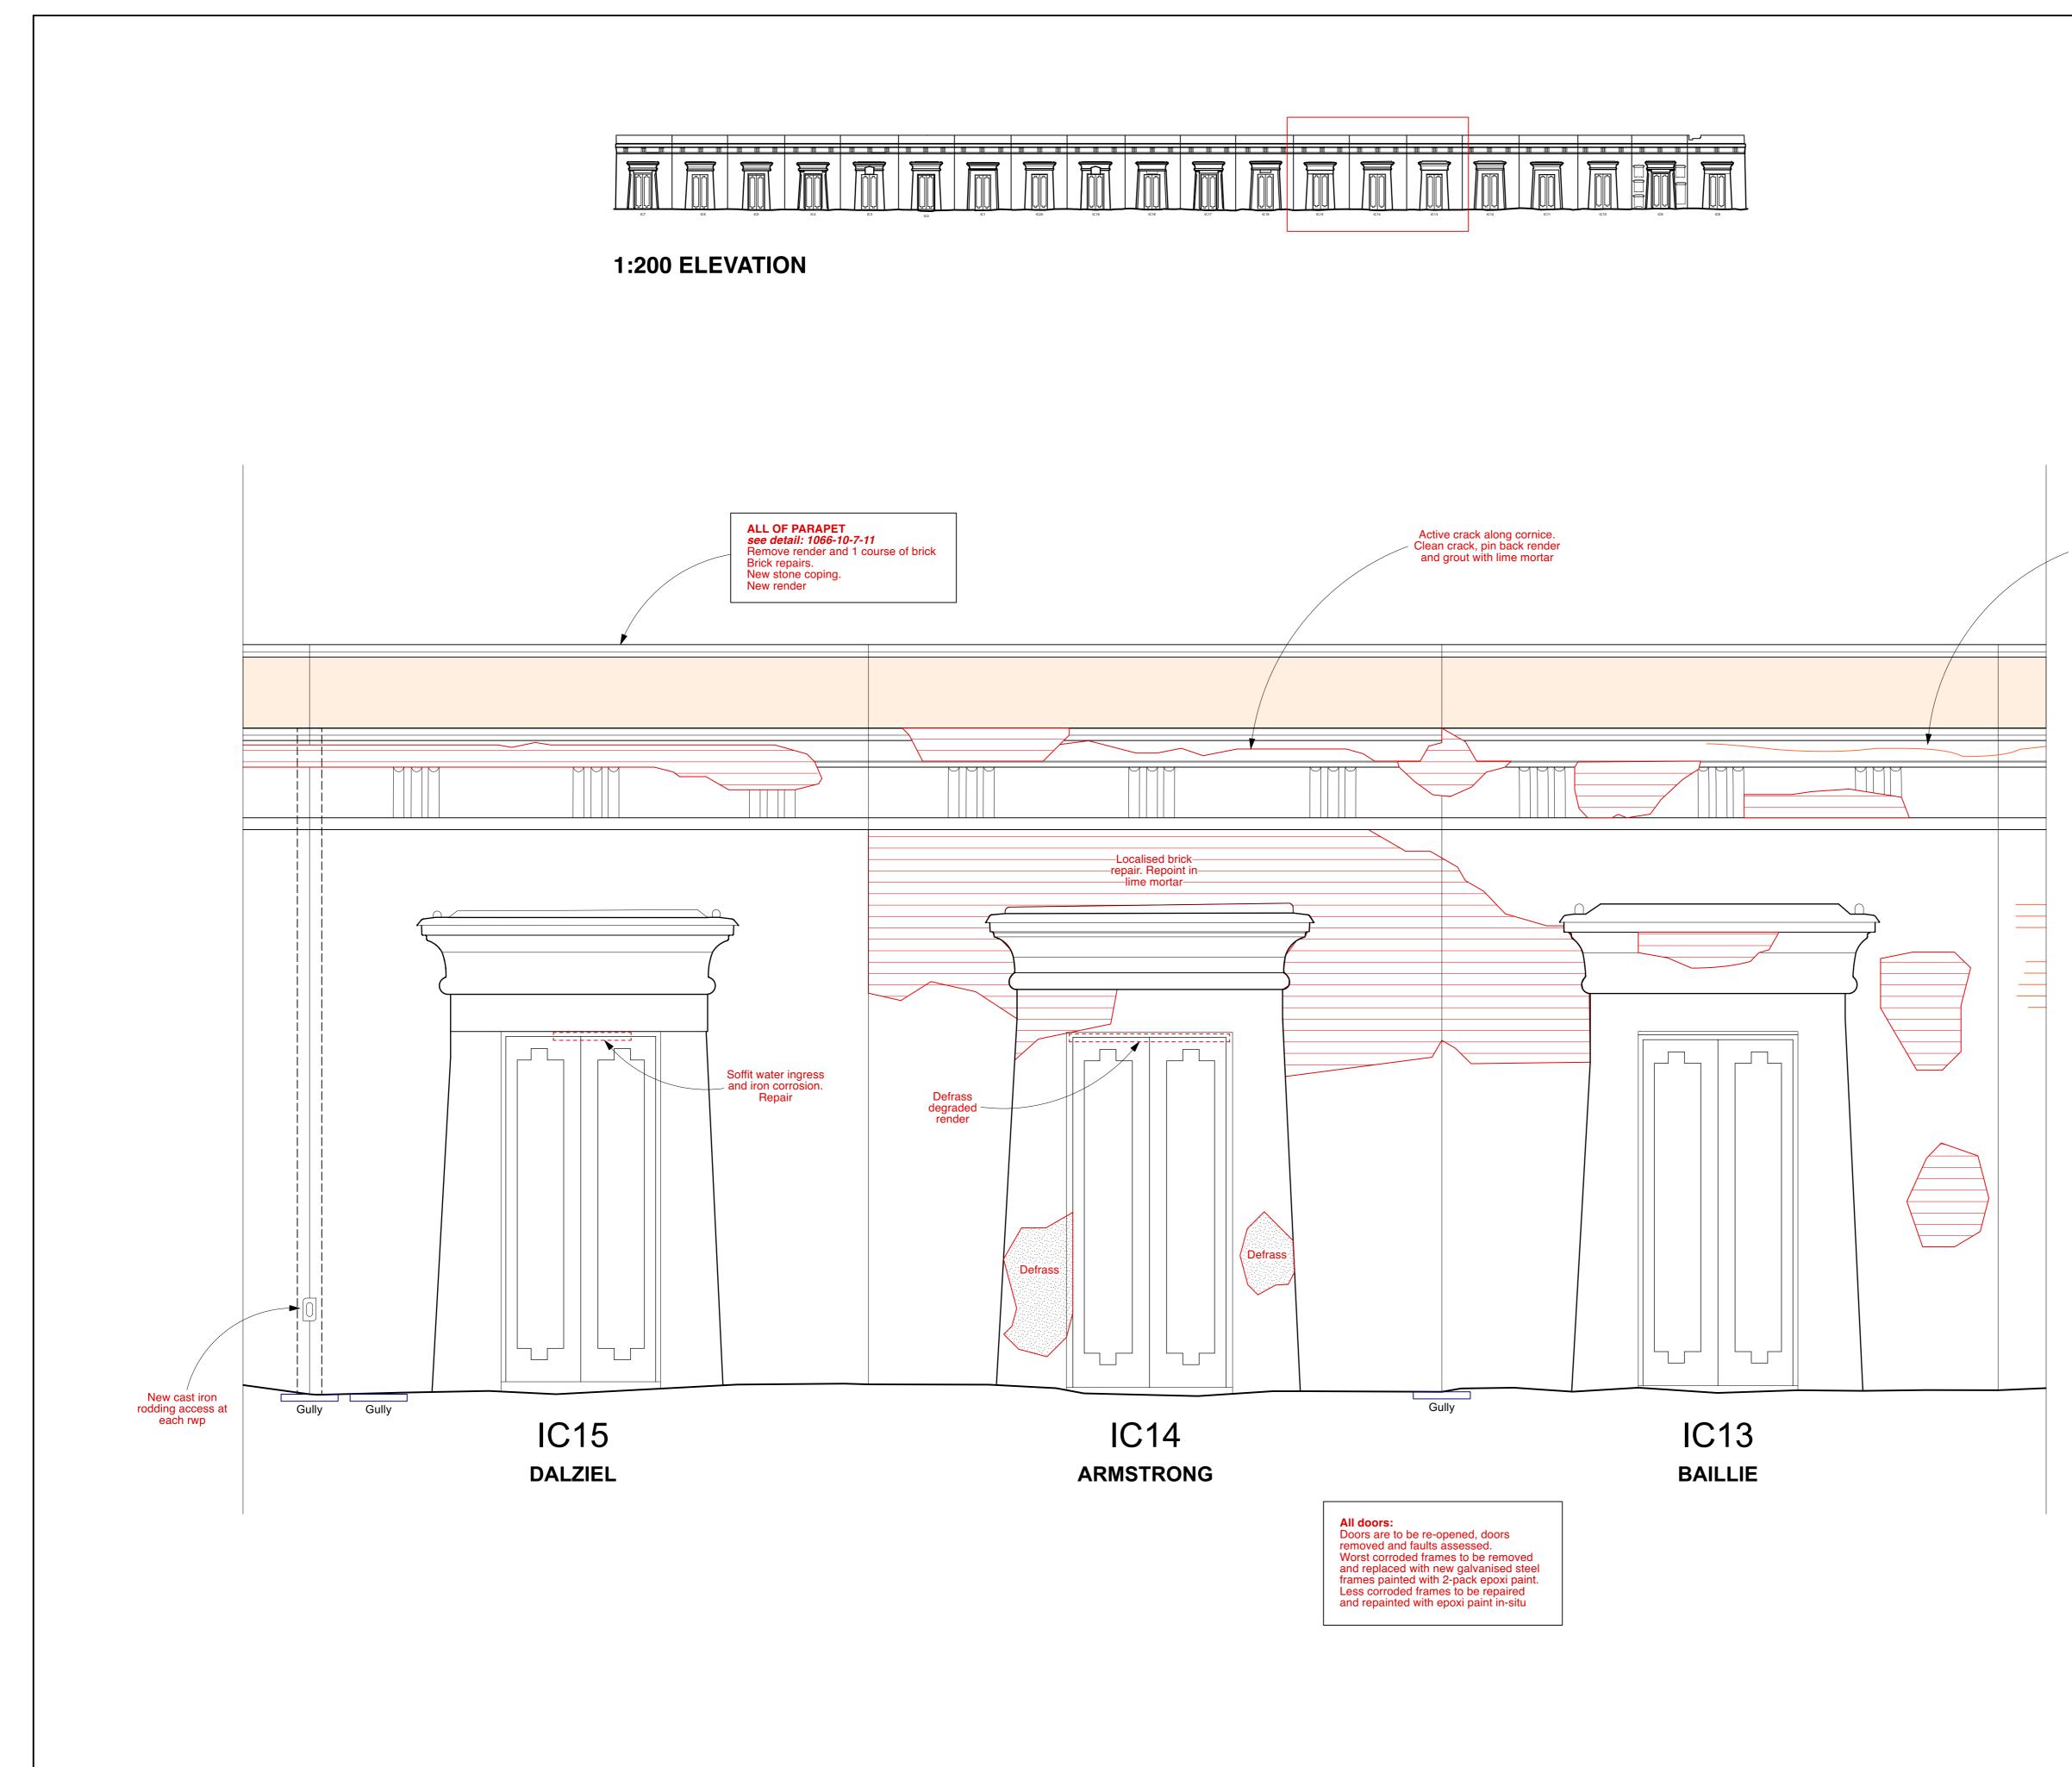

| Revisions         P1       12.07.24       First Issue         P2       10.09.24       Second Issue         Image: Second Issue       Image: Second Issue         Image: Second                                                                                                                                                                                                                                                                                                                                                                                                                                                                                                                                                                                                                                                                                                                                                                                                                                                                                                                                                                                                                                                                                                                                                                                                                                                                                                         | P1       12.07.24       First Issue         P2       10.09.24       Second Issue         Image: Second Issue       Image: Second Issue <th>No</th> <th>easured on site or referred to architect.<br/>tes</th> | No       | easured on site or referred to architect.<br>tes                     |
|----------------------------------------------------------------------------------------------------------------------------------------------------------------------------------------------------------------------------------------------------------------------------------------------------------------------------------------------------------------------------------------------------------------------------------------------------------------------------------------------------------------------------------------------------------------------------------------------------------------------------------------------------------------------------------------------------------------------------------------------------------------------------------------------------------------------------------------------------------------------------------------------------------------------------------------------------------------------------------------------------------------------------------------------------------------------------------------------------------------------------------------------------------------------------------------------------------------------------------------------------------------------------------------------------------------------------------------------------------------------------------------------------------------------------------------------------------------------------------------------------------------------------------------------------------------------------------------------------------------------------------------------------------------------------------------------------------------------------------------------------------------------------------------------------------------------------------------------------------------------------------------------------------------------------------------------------------------------------------------------------------------------------------------------------------------------------------------------------------------------------------------------------------------------------------------------------------------------------------------------------------------------------------------------------------------------------------------------------------------------------------------------------------------------------------------------------------------------------------------------------------------------------------------------------------|---------------------------------------------------------------------------------------------------------------------------------------------------------------------------------------------------------------------------------------------------------------------------------------------------------------------------------------------------------------------------------------------------------------------------------------------------------------------------------------------------------------------------------------------------------------------------------------------------------------------------------------------------------------------------------------------------------------------------------------------------------------------------------------------------------------------------------------------------------------------------------------------------------------------------------------------------------------------------------------------------------------------------------------------------------------------------------------------------------------------------------------------------------------------------------------------------------------------------------------------------------------------------------------------------------------------------------------|----------|----------------------------------------------------------------------|
| P1       12.07.24       First Issue         P2       10.09.24       Second Issue         Image: Second Issue       Image: Second Issue <th>P1       12.07.24       First Issue         P2       10.09.24       Second Issue         Image: Second Issue       Image: Second Issue<th></th><th></th></th> | P1       12.07.24       First Issue         P2       10.09.24       Second Issue         Image: Second Issue       Image: Second Issue <th></th> <th></th>                                                    |          |                                                                      |
| P1       12.07.24       First Issue         P2       10.09.24       Second Issue         Image: Second Issue       Image: Second Issue <td>P1       12.07.24       First Issue         P2       10.09.24       Second Issue         Image: Second Issue       Image: Second Issue<td></td><td></td></td> | P1       12.07.24       First Issue         P2       10.09.24       Second Issue         Image: Second Issue       Image: Second Issue <td></td> <td></td>                                                    |          |                                                                      |
| P1       12.07.24       First Issue         P2       10.09.24       Second Issue         Image: Second Issue       Image: Second Issue <td>P1       12.07.24       First Issue         P2       10.09.24       Second Issue         Image: Second Issue       Image: Second Issue<td></td><td></td></td> | P1       12.07.24       First Issue         P2       10.09.24       Second Issue         Image: Second Issue       Image: Second Issue <td></td> <td></td>                                                    |          |                                                                      |
| P1       12.07.24       First Issue         P2       10.09.24       Second Issue         Image: Second Issue       Image: Second Issue <td>P1       12.07.24       First Issue         P2       10.09.24       Second Issue         Image: Second Issue       Image: Second Issue<td></td><td></td></td> | P1       12.07.24       First Issue         P2       10.09.24       Second Issue         Image: Second Issue       Image: Second Issue <td></td> <td></td>                                                    |          |                                                                      |
| P1       12.07.24       First Issue         P2       10.09.24       Second Issue         Image: Second Issue       Image: Second Issue <td>P1       12.07.24       First Issue         P2       10.09.24       Second Issue         Image: Second Issue       Image: Second Issue<td></td><td></td></td> | P1       12.07.24       First Issue         P2       10.09.24       Second Issue         Image: Second Issue       Image: Second Issue <td></td> <td></td>                                                    |          |                                                                      |
| P1       12.07.24       First Issue         P2       10.09.24       Second Issue         Image: Second Issue       Image: Second Issue <td>P1       12.07.24       First Issue         P2       10.09.24       Second Issue         Image: Second Issue       Image: Second Issue<td></td><td></td></td> | P1       12.07.24       First Issue         P2       10.09.24       Second Issue         Image: Second Issue       Image: Second Issue <td></td> <td></td>                                                    |          |                                                                      |
| P1       12.07.24       First Issue         P2       10.09.24       Second Issue         Image: Second Issue       Image: Second Issue <td>P1       12.07.24       First Issue         P2       10.09.24       Second Issue         Image: Second Issue       Image: Second Issue<td></td><td></td></td> | P1       12.07.24       First Issue         P2       10.09.24       Second Issue         Image: Second Issue       Image: Second Issue <td></td> <td></td>                                                    |          |                                                                      |
| Drawing Number 1066-10-7-00-P2<br>Content<br>Circle of Lebanon Site Plan<br>Scale 1:1000 AT A1 Date MAY 2024<br>HIGHGATE CEMETERY<br>PROJECT 10                                                                                                                                                                                                                                                                                                                                                                                                                                                                                                                                                                                                                                                                                                                                                                                                                                                                                                                                                                                                                                                                                                                                                                                                                                                                                                                                                                                                                                                                                                                                                                                                                                                                                                                                                                                                                                                                                                                                                                                                                                                                                                                                                                                                                                                                                                                                                                                                          | Drawing Number 1066-10-7-00-P2<br>Content<br>Circle of Lebanon Site Plan<br>Scale 1:1000 AT A1 Date MAY 2024<br>HIGHGATE CEMETERY<br>PROJECT 10<br>WEST SCOTT ARCHITECTS<br>The Studio, 3A Bath Road,<br>Bedford Park W4 1LL<br>E-mail: studio@westscottarchitects.co.uk                                                                                                                                                                                                                                                                                                                                                                                                                                                                                                                                                                                                                                                                                                                                                                                                                                                                                                                                                                                                                                                              | P1       | 12.07.24 First Issue                                                 |
| Content<br>Circle of Lebanon Site Plan<br>Scale 1:1000 AT A1 Date MAY 2024<br>HIGHGATE CEMETERY<br>PROJECT 10<br>WEST SCOTT ARCHITECTS<br>The Studio, 3A Bath Road,<br>Bedford Park W4 1LL<br>E-mail: studio@westscottarchitects.co.uk                                                                                                                                                                                                                                                                                                                                                                                                                                                                                                                                                                                                                                                                                                                                                                                                                                                                                                                                                                                                                                                                                                                                                                                                                                                                                                                                                                                                                                                                                                                                                                                                                                                                                                                                                                                                                                                                                                                                                                                                                                                                                                                                                                                                                                                                                                                   | Content<br>Circle of Lebanon Site Plan<br>Scale 1:1000 AT A1 Date MAY 2024<br>HIGHGATE CEMETERY<br>PROJECT 10<br>WEST SCOTT ARCHITECTS<br>The Studio, 3A Bath Road,<br>Bedford Park W4 1LL<br>E-mail: studio@westscottarchitects.co.uk                                                                                                                                                                                                                                                                                                                                                                                                                                                                                                                                                                                                                                                                                                                                                                                                                                                                                                                                                                                                                                                                                                |          |                                                                      |
| Content<br>Circle of Lebanon Site Plan<br>Scale 1:1000 AT A1 Date MAY 2024<br>HIGHGATE CEMETERY<br>PROJECT 10<br>WEST SCOTT ARCHITECTS<br>The Studio, 3A Bath Road,<br>Bedford Park W4 1LL<br>E-mail: studio@westscottarchitects.co.uk                                                                                                                                                                                                                                                                                                                                                                                                                                                                                                                                                                                                                                                                                                                                                                                                                                                                                                                                                                                                                                                                                                                                                                                                                                                                                                                                                                                                                                                                                                                                                                                                                                                                                                                                                                                                                                                                                                                                                                                                                                                                                                                                                                                                                                                                                                                   | Content<br>Circle of Lebanon Site Plan<br>Scale 1:1000 AT A1 Date MAY 2024<br>HIGHGATE CEMETERY<br>PROJECT 10<br>WEST SCOTT ARCHITECTS<br>The Studio, 3A Bath Road,<br>Bedford Park W4 1LL<br>E-mail: studio@westscottarchitects.co.uk                                                                                                                                                                                                                                                                                                                                                                                                                                                                                                                                                                                                                                                                                                                                                                                                                                                                                                                                                                                                                                                                                                |          |                                                                      |
| Content<br>Circle of Lebanon Site Plan<br>Scale 1:1000 AT A1 Date MAY 2024<br>HIGHGATE CEMETERY<br>PROJECT 10<br>WEST SCOTT ARCHITECTS<br>The Studio, 3A Bath Road,<br>Bedford Park W4 1LL<br>E-mail: studio@westscottarchitects.co.uk                                                                                                                                                                                                                                                                                                                                                                                                                                                                                                                                                                                                                                                                                                                                                                                                                                                                                                                                                                                                                                                                                                                                                                                                                                                                                                                                                                                                                                                                                                                                                                                                                                                                                                                                                                                                                                                                                                                                                                                                                                                                                                                                                                                                                                                                                                                   | Content<br>Circle of Lebanon Site Plan<br>Scale 1:1000 AT A1 Date MAY 2024<br>HIGHGATE CEMETERY<br>PROJECT 10<br>WEST SCOTT ARCHITECTS<br>The Studio, 3A Bath Road,<br>Bedford Park W4 1LL<br>E-mail: studio@westscottarchitects.co.uk                                                                                                                                                                                                                                                                                                                                                                                                                                                                                                                                                                                                                                                                                                                                                                                                                                                                                                                                                                                                                                                                                                |          |                                                                      |
| Content<br>Circle of Lebanon Site Plan<br>Scale 1:1000 AT A1 Date MAY 2024<br>HIGHGATE CEMETERY<br>PROJECT 10<br>WEST SCOTT ARCHITECTS<br>The Studio, 3A Bath Road,<br>Bedford Park W4 1LL<br>E-mail: studio@westscottarchitects.co.uk                                                                                                                                                                                                                                                                                                                                                                                                                                                                                                                                                                                                                                                                                                                                                                                                                                                                                                                                                                                                                                                                                                                                                                                                                                                                                                                                                                                                                                                                                                                                                                                                                                                                                                                                                                                                                                                                                                                                                                                                                                                                                                                                                                                                                                                                                                                   | Content<br>Circle of Lebanon Site Plan<br>Scale 1:1000 AT A1 Date MAY 2024<br>HIGHGATE CEMETERY<br>PROJECT 10<br>WEST SCOTT ARCHITECTS<br>The Studio, 3A Bath Road,<br>Bedford Park W4 1LL<br>E-mail: studio@westscottarchitects.co.uk                                                                                                                                                                                                                                                                                                                                                                                                                                                                                                                                                                                                                                                                                                                                                                                                                                                                                                                                                                                                                                                                                                |          |                                                                      |
| Content<br>Circle of Lebanon Site Plan<br>Scale 1:1000 AT A1 Date MAY 2024<br>HIGHGATE CEMETERY<br>PROJECT 10<br>WEST SCOTT ARCHITECTS<br>The Studio, 3A Bath Road,<br>Bedford Park W4 1LL<br>E-mail: studio@westscottarchitects.co.uk                                                                                                                                                                                                                                                                                                                                                                                                                                                                                                                                                                                                                                                                                                                                                                                                                                                                                                                                                                                                                                                                                                                                                                                                                                                                                                                                                                                                                                                                                                                                                                                                                                                                                                                                                                                                                                                                                                                                                                                                                                                                                                                                                                                                                                                                                                                   | Content<br>Circle of Lebanon Site Plan<br>Scale 1:1000 AT A1 Date MAY 2024<br>HIGHGATE CEMETERY<br>PROJECT 10<br>WEST SCOTT ARCHITECTS<br>The Studio, 3A Bath Road,<br>Bedford Park W4 1LL<br>E-mail: studio@westscottarchitects.co.uk                                                                                                                                                                                                                                                                                                                                                                                                                                                                                                                                                                                                                                                                                                                                                                                                                                                                                                                                                                                                                                                                                                |          |                                                                      |
| Content<br>Circle of Lebanon Site Plan<br>Scale 1:1000 AT A1 Date MAY 2024<br>HIGHGATE CEMETERY<br>PROJECT 10<br>WEST SCOTT ARCHITECTS<br>The Studio, 3A Bath Road,<br>Bedford Park W4 1LL<br>E-mail: studio@westscottarchitects.co.uk                                                                                                                                                                                                                                                                                                                                                                                                                                                                                                                                                                                                                                                                                                                                                                                                                                                                                                                                                                                                                                                                                                                                                                                                                                                                                                                                                                                                                                                                                                                                                                                                                                                                                                                                                                                                                                                                                                                                                                                                                                                                                                                                                                                                                                                                                                                   | Content<br>Circle of Lebanon Site Plan<br>Scale 1:1000 AT A1 Date MAY 2024<br>HIGHGATE CEMETERY<br>PROJECT 10<br>WEST SCOTT ARCHITECTS<br>The Studio, 3A Bath Road,<br>Bedford Park W4 1LL<br>E-mail: studio@westscottarchitects.co.uk                                                                                                                                                                                                                                                                                                                                                                                                                                                                                                                                                                                                                                                                                                                                                                                                                                                                                                                                                                                                                                                                                                |          |                                                                      |
| Content<br>Circle of Lebanon Site Plan<br>Scale 1:1000 AT A1 Date MAY 2024<br>HIGHGATE CEMETERY<br>PROJECT 10<br>WEST SCOTT ARCHITECTS<br>The Studio, 3A Bath Road,<br>Bedford Park W4 1LL<br>E-mail: studio@westscottarchitects.co.uk                                                                                                                                                                                                                                                                                                                                                                                                                                                                                                                                                                                                                                                                                                                                                                                                                                                                                                                                                                                                                                                                                                                                                                                                                                                                                                                                                                                                                                                                                                                                                                                                                                                                                                                                                                                                                                                                                                                                                                                                                                                                                                                                                                                                                                                                                                                   | Content<br>Circle of Lebanon Site Plan<br>Scale 1:1000 AT A1 Date MAY 2024<br>HIGHGATE CEMETERY<br>PROJECT 10<br>VEST SCOTT ARCHITECTS<br>The Studio, 3A Bath Road,<br>Bedford Park W4 1LL<br>E-mail: studio@westscottarchitects.co.uk                                                                                                                                                                                                                                                                                                                                                                                                                                                                                                                                                                                                                                                                                                                                                                                                                                                                                                                                                                                                                                                                                                |          |                                                                      |
| Content<br>Circle of Lebanon Site Plan<br>Scale 1:1000 AT A1 Date MAY 2024<br>HIGHGATE CEMETERY<br>PROJECT 10<br>WEST SCOTT ARCHITECTS<br>The Studio, 3A Bath Road,<br>Bedford Park W4 1LL<br>E-mail: studio@westscottarchitects.co.uk                                                                                                                                                                                                                                                                                                                                                                                                                                                                                                                                                                                                                                                                                                                                                                                                                                                                                                                                                                                                                                                                                                                                                                                                                                                                                                                                                                                                                                                                                                                                                                                                                                                                                                                                                                                                                                                                                                                                                                                                                                                                                                                                                                                                                                                                                                                   | Content<br>Circle of Lebanon Site Plan<br>Scale 1:1000 AT A1 Date MAY 2024<br>HIGHGATE CEMETERY<br>PROJECT 10<br>WEST SCOTT ARCHITECTS<br>The Studio, 3A Bath Road,<br>Bedford Park W4 1LL<br>E-mail: studio@westscottarchitects.co.uk                                                                                                                                                                                                                                                                                                                                                                                                                                                                                                                                                                                                                                                                                                                                                                                                                                                                                                                                                                                                                                                                                                | [        | Drawing Number 1066-10-7-00-F                                        |
| HIGHGATE CEMETERY<br>PROJECT 10<br>WEST SCOTT ARCHITECTS<br>The Studio, 3A Bath Road, Tel 020 8995 4<br>Bedford Park W4 1LL Fax 020 8742 7<br>E-mail: studio@westscottarchitects.co.uk                                                                                                                                                                                                                                                                                                                                                                                                                                                                                                                                                                                                                                                                                                                                                                                                                                                                                                                                                                                                                                                                                                                                                                                                                                                                                                                                                                                                                                                                                                                                                                                                                                                                                                                                                                                                                                                                                                                                                                                                                                                                                                                                                                                                                                                                                                                                                                   | HIGHGATE CEMETERY<br>PROJECT 10<br>WEST SCOTT ARCHITECTS<br>The Studio, 3A Bath Road, Tel 020 8995 4<br>Bedford Park W4 1LL Fax 020 8742 7<br>E-mail: studio@westscottarchitects.co.uk                                                                                                                                                                                                                                                                                                                                                                                                                                                                                                                                                                                                                                                                                                                                                                                                                                                                                                                                                                                                                                                                                                                                                |          | Content                                                              |
| WEST SCOTT ARCHITECTS         The Studio, 3A Bath Road,         Bedford Park W4 1LL         E-mail: studio@westscottarchitects.co.uk                                                                                                                                                                                                                                                                                                                                                                                                                                                                                                                                                                                                                                                                                                                                                                                                                                                                                                                                                                                                                                                                                                                                                                                                                                                                                                                                                                                                                                                                                                                                                                                                                                                                                                                                                                                                                                                                                                                                                                                                                                                                                                                                                                                                                                                                                                                                                                                                                     | WEST SCOTT ARCHITECTS         The Studio, 3A Bath Road,         Bedford Park W4 1LL         E-mail: studio@westscottarchitects.co.uk                                                                                                                                                                                                                                                                                                                                                                                                                                                                                                                                                                                                                                                                                                                                                                                                                                                                                                                                                                                                                                                                                                                                                                                                  | 3        | Scale 1:1000 AT A1 Date MAY 202                                      |
| The Studio, 3A Bath Road,<br>Bedford Park W4 1LLTel 020 8995 4<br>Fax 020 8742 7<br>E-mail: studio@westscottarchitects.co.uk                                                                                                                                                                                                                                                                                                                                                                                                                                                                                                                                                                                                                                                                                                                                                                                                                                                                                                                                                                                                                                                                                                                                                                                                                                                                                                                                                                                                                                                                                                                                                                                                                                                                                                                                                                                                                                                                                                                                                                                                                                                                                                                                                                                                                                                                                                                                                                                                                             | The Studio, 3A Bath Road,<br>Bedford Park W4 1LLTel 020 8995 4<br>Fax 020 8742 7<br>E-mail: studio@westscottarchitects.co.uk                                                                                                                                                                                                                                                                                                                                                                                                                                                                                                                                                                                                                                                                                                                                                                                                                                                                                                                                                                                                                                                                                                                                                                                                          |          |                                                                      |
| Кеу                                                                                                                                                                                                                                                                                                                                                                                                                                                                                                                                                                                                                                                                                                                                                                                                                                                                                                                                                                                                                                                                                                                                                                                                                                                                                                                                                                                                                                                                                                                                                                                                                                                                                                                                                                                                                                                                                                                                                                                                                                                                                                                                                                                                                                                                                                                                                                                                                                                                                                                                                      | Key                                                                                                                                                                                                                                                                                                                                                                                                                                                                                                                                                                                                                                                                                                                                                                                                                                                                                                                                                                                                                                                                                                                                                                                                                                                                                                                                   | Th<br>Be | e Studio, 3A Bath Road, Tel 020 899<br>dford Park W4 1LL Fax 020 874 |
|                                                                                                                                                                                                                                                                                                                                                                                                                                                                                                                                                                                                                                                                                                                                                                                                                                                                                                                                                                                                                                                                                                                                                                                                                                                                                                                                                                                                                                                                                                                                                                                                                                                                                                                                                                                                                                                                                                                                                                                                                                                                                                                                                                                                                                                                                                                                                                                                                                                                                                                                                          |                                                                                                                                                                                                                                                                                                                                                                                                                                                                                                                                                                                                                                                                                                                                                                                                                                                                                                                                                                                                                                                                                                                                                                                                                                                                                                                                       | ł        | ζеу                                                                  |
|                                                                                                                                                                                                                                                                                                                                                                                                                                                                                                                                                                                                                                                                                                                                                                                                                                                                                                                                                                                                                                                                                                                                                                                                                                                                                                                                                                                                                                                                                                                                                                                                                                                                                                                                                                                                                                                                                                                                                                                                                                                                                                                                                                                                                                                                                                                                                                                                                                                                                                                                                          |                                                                                                                                                                                                                                                                                                                                                                                                                                                                                                                                                                                                                                                                                                                                                                                                                                                                                                                                                                                                                                                                                                                                                                                                                                                                                                                                       |          |                                                                      |
|                                                                                                                                                                                                                                                                                                                                                                                                                                                                                                                                                                                                                                                                                                                                                                                                                                                                                                                                                                                                                                                                                                                                                                                                                                                                                                                                                                                                                                                                                                                                                                                                                                                                                                                                                                                                                                                                                                                                                                                                                                                                                                                                                                                                                                                                                                                                                                                                                                                                                                                                                          |                                                                                                                                                                                                                                                                                                                                                                                                                                                                                                                                                                                                                                                                                                                                                                                                                                                                                                                                                                                                                                                                                                                                                                                                                                                                                                                                       |          |                                                                      |
|                                                                                                                                                                                                                                                                                                                                                                                                                                                                                                                                                                                                                                                                                                                                                                                                                                                                                                                                                                                                                                                                                                                                                                                                                                                                                                                                                                                                                                                                                                                                                                                                                                                                                                                                                                                                                                                                                                                                                                                                                                                                                                                                                                                                                                                                                                                                                                                                                                                                                                                                                          |                                                                                                                                                                                                                                                                                                                                                                                                                                                                                                                                                                                                                                                                                                                                                                                                                                                                                                                                                                                                                                                                                                                                                                                                                                                                                                                                       |          |                                                                      |
|                                                                                                                                                                                                                                                                                                                                                                                                                                                                                                                                                                                                                                                                                                                                                                                                                                                                                                                                                                                                                                                                                                                                                                                                                                                                                                                                                                                                                                                                                                                                                                                                                                                                                                                                                                                                                                                                                                                                                                                                                                                                                                                                                                                                                                                                                                                                                                                                                                                                                                                                                          |                                                                                                                                                                                                                                                                                                                                                                                                                                                                                                                                                                                                                                                                                                                                                                                                                                                                                                                                                                                                                                                                                                                                                                                                                                                                                                                                       |          |                                                                      |
|                                                                                                                                                                                                                                                                                                                                                                                                                                                                                                                                                                                                                                                                                                                                                                                                                                                                                                                                                                                                                                                                                                                                                                                                                                                                                                                                                                                                                                                                                                                                                                                                                                                                                                                                                                                                                                                                                                                                                                                                                                                                                                                                                                                                                                                                                                                                                                                                                                                                                                                                                          |                                                                                                                                                                                                                                                                                                                                                                                                                                                                                                                                                                                                                                                                                                                                                                                                                                                                                                                                                                                                                                                                                                                                                                                                                                                                                                                                       |          |                                                                      |