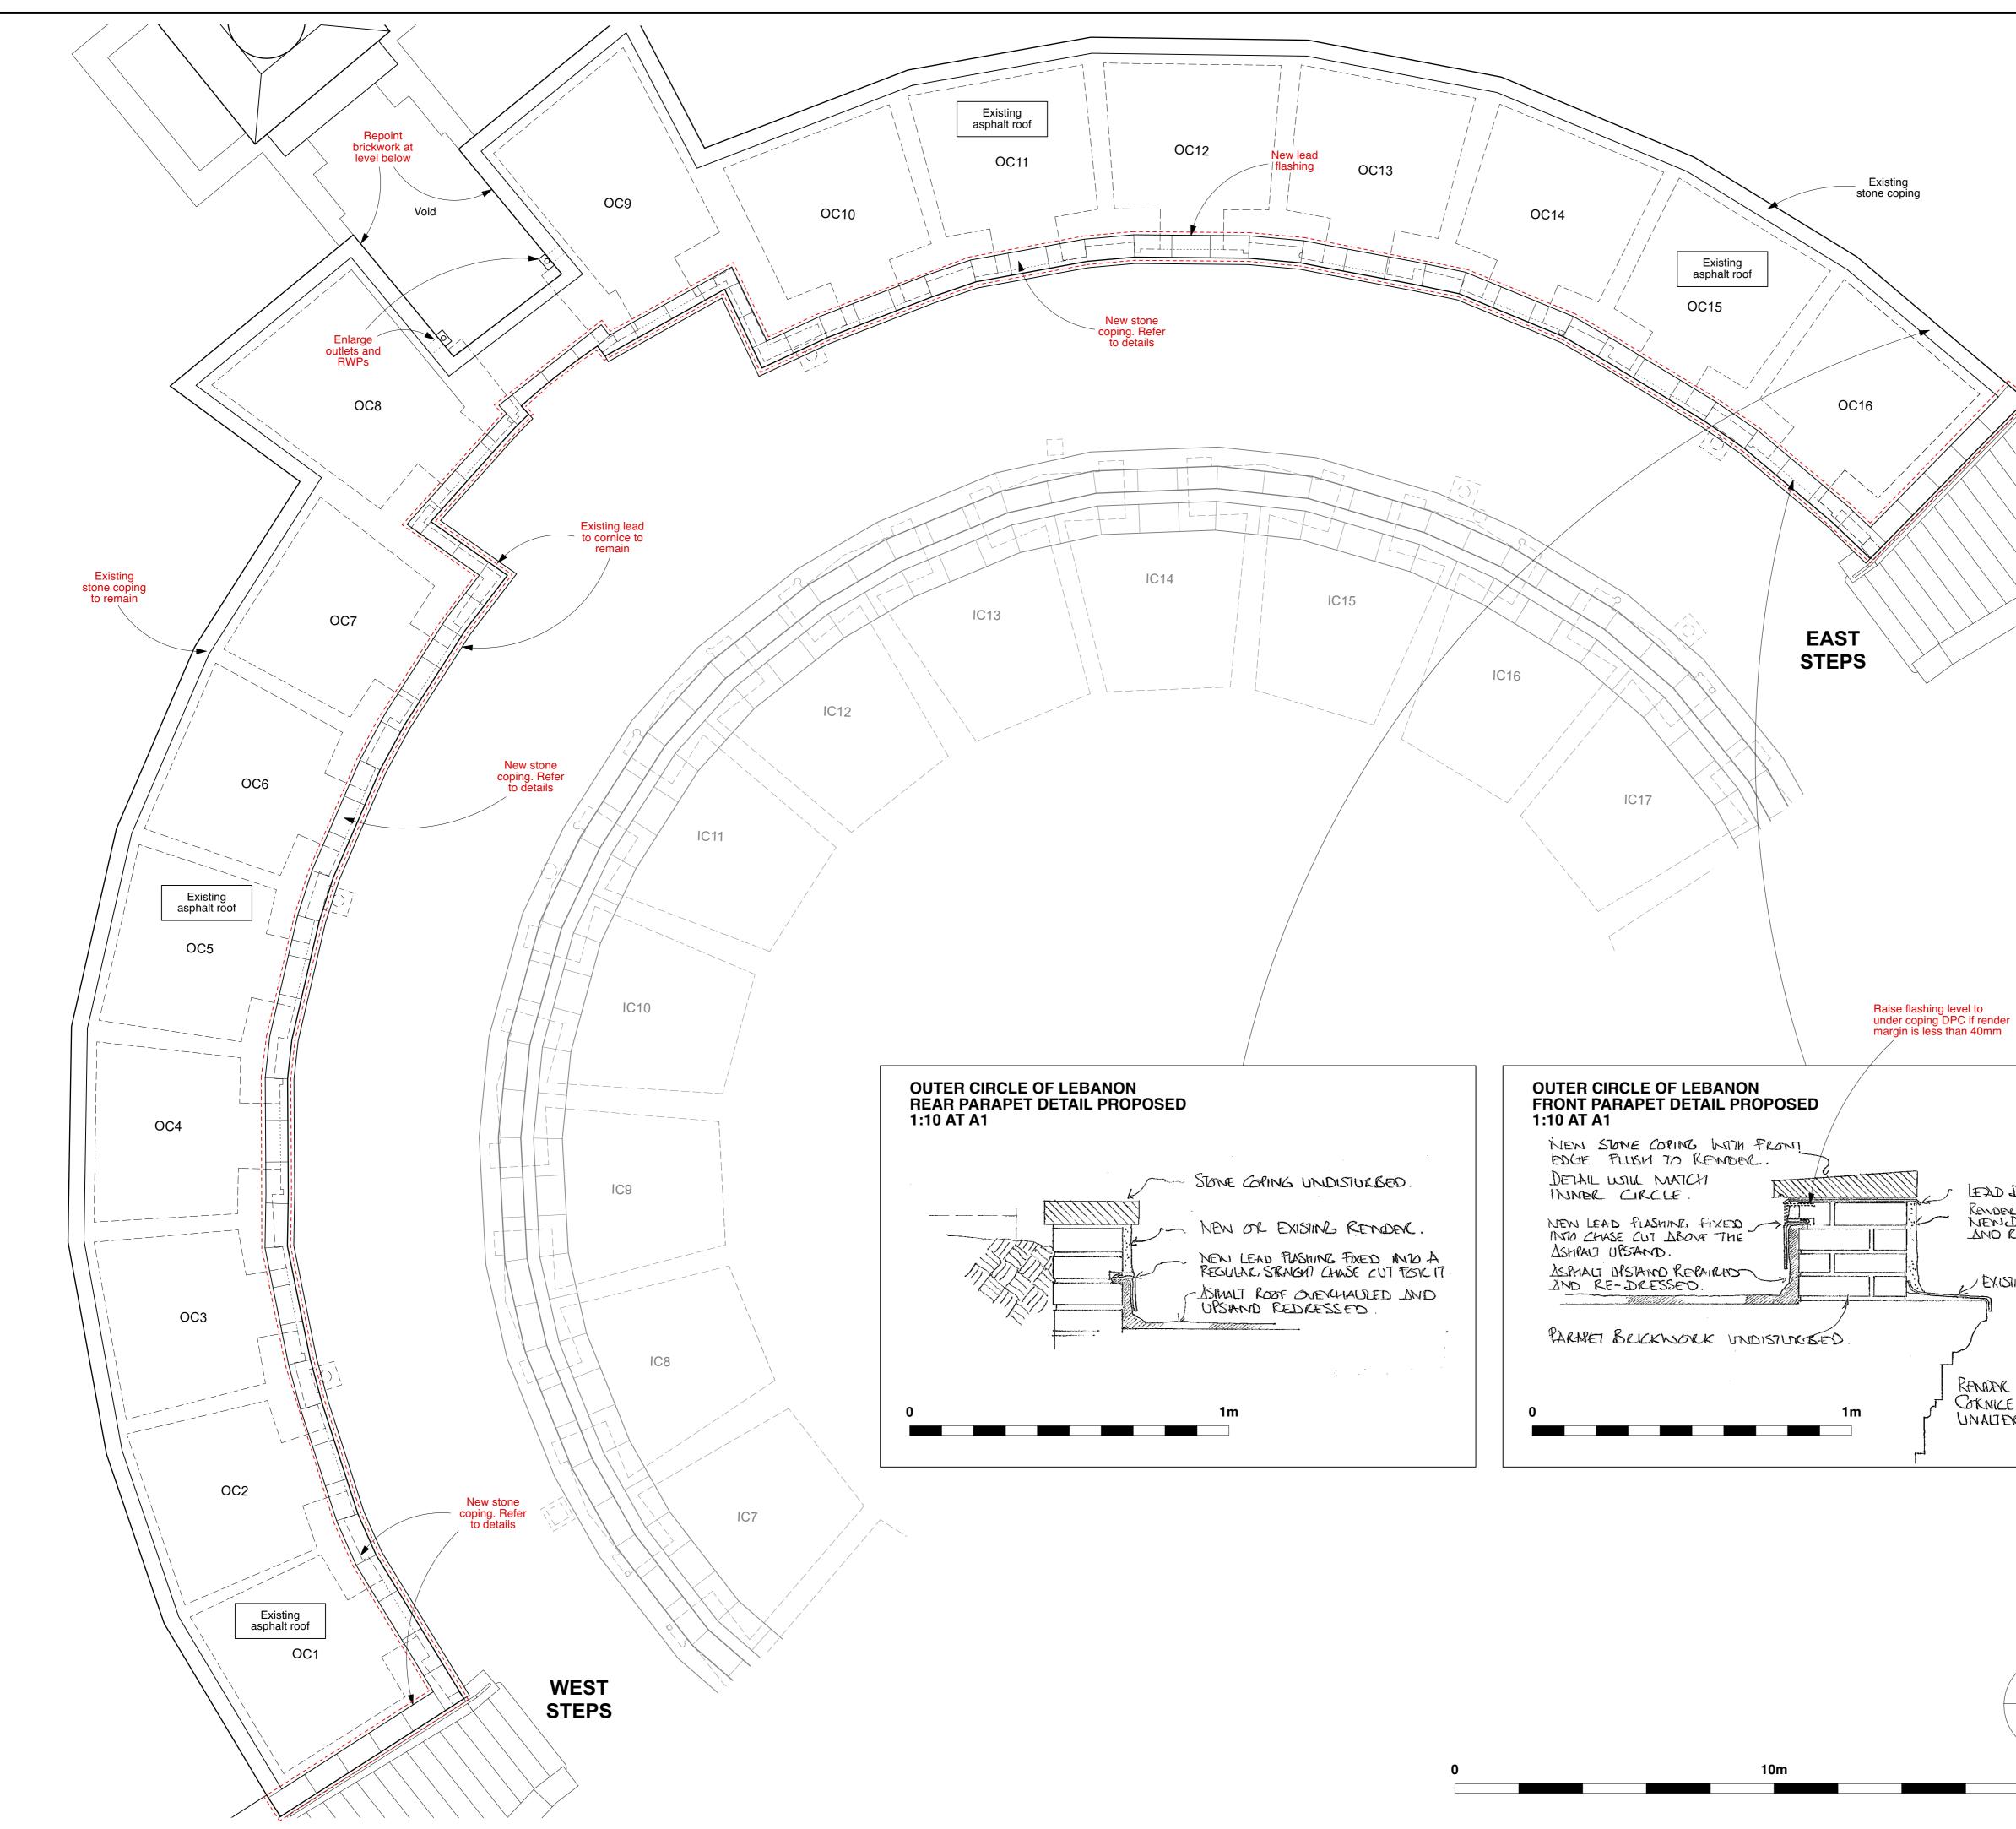

| Revisions         P1       12.07.24       First Issue         P2       10.09.24       Second Issue         Image: Second Issue       Image: Second Issue         Image: Second                                                                                                                                                                                                                                                                                                                                                                                                                                                                                                                                                                                                                                                                                                                                                                                                                                                                                                                                                                                                                                                                                                                                                                                                                                                                                                         | P1       12.07.24       First Issue         P2       10.09.24       Second Issue         Image: Second Issue       Image: Second Issue <th>No</th> <th>easured on site or referred to architect.<br/>tes</th> | No       | easured on site or referred to architect.<br>tes                     |
|----------------------------------------------------------------------------------------------------------------------------------------------------------------------------------------------------------------------------------------------------------------------------------------------------------------------------------------------------------------------------------------------------------------------------------------------------------------------------------------------------------------------------------------------------------------------------------------------------------------------------------------------------------------------------------------------------------------------------------------------------------------------------------------------------------------------------------------------------------------------------------------------------------------------------------------------------------------------------------------------------------------------------------------------------------------------------------------------------------------------------------------------------------------------------------------------------------------------------------------------------------------------------------------------------------------------------------------------------------------------------------------------------------------------------------------------------------------------------------------------------------------------------------------------------------------------------------------------------------------------------------------------------------------------------------------------------------------------------------------------------------------------------------------------------------------------------------------------------------------------------------------------------------------------------------------------------------------------------------------------------------------------------------------------------------------------------------------------------------------------------------------------------------------------------------------------------------------------------------------------------------------------------------------------------------------------------------------------------------------------------------------------------------------------------------------------------------------------------------------------------------------------------------------------------------|---------------------------------------------------------------------------------------------------------------------------------------------------------------------------------------------------------------------------------------------------------------------------------------------------------------------------------------------------------------------------------------------------------------------------------------------------------------------------------------------------------------------------------------------------------------------------------------------------------------------------------------------------------------------------------------------------------------------------------------------------------------------------------------------------------------------------------------------------------------------------------------------------------------------------------------------------------------------------------------------------------------------------------------------------------------------------------------------------------------------------------------------------------------------------------------------------------------------------------------------------------------------------------------------------------------------------------------|----------|----------------------------------------------------------------------|
| P1       12.07.24       First Issue         P2       10.09.24       Second Issue         Image: Second Issue       Image: Second Issue <th>P1       12.07.24       First Issue         P2       10.09.24       Second Issue         Image: Second Issue       Image: Second Issue<th></th><th></th></th> | P1       12.07.24       First Issue         P2       10.09.24       Second Issue         Image: Second Issue       Image: Second Issue <th></th> <th></th>                                                    |          |                                                                      |
| P1       12.07.24       First Issue         P2       10.09.24       Second Issue         Image: Second Issue       Image: Second Issue <td>P1       12.07.24       First Issue         P2       10.09.24       Second Issue         Image: Second Issue       Image: Second Issue<td></td><td></td></td> | P1       12.07.24       First Issue         P2       10.09.24       Second Issue         Image: Second Issue       Image: Second Issue <td></td> <td></td>                                                    |          |                                                                      |
| P1       12.07.24       First Issue         P2       10.09.24       Second Issue         Image: Second Issue       Image: Second Issue <td>P1       12.07.24       First Issue         P2       10.09.24       Second Issue         Image: Second Issue       Image: Second Issue<td></td><td></td></td> | P1       12.07.24       First Issue         P2       10.09.24       Second Issue         Image: Second Issue       Image: Second Issue <td></td> <td></td>                                                    |          |                                                                      |
| P1       12.07.24       First Issue         P2       10.09.24       Second Issue         Image: Second Issue       Image: Second Issue <td>P1       12.07.24       First Issue         P2       10.09.24       Second Issue         Image: Second Issue       Image: Second Issue<td></td><td></td></td> | P1       12.07.24       First Issue         P2       10.09.24       Second Issue         Image: Second Issue       Image: Second Issue <td></td> <td></td>                                                    |          |                                                                      |
| P1       12.07.24       First Issue         P2       10.09.24       Second Issue         Image: Second Issue       Image: Second Issue <td>P1       12.07.24       First Issue         P2       10.09.24       Second Issue         Image: Second Issue       Image: Second Issue<td></td><td></td></td> | P1       12.07.24       First Issue         P2       10.09.24       Second Issue         Image: Second Issue       Image: Second Issue <td></td> <td></td>                                                    |          |                                                                      |
| P1       12.07.24       First Issue         P2       10.09.24       Second Issue         Image: Second Issue       Image: Second Issue <td>P1       12.07.24       First Issue         P2       10.09.24       Second Issue         Image: Second Issue       Image: Second Issue<td></td><td></td></td> | P1       12.07.24       First Issue         P2       10.09.24       Second Issue         Image: Second Issue       Image: Second Issue <td></td> <td></td>                                                    |          |                                                                      |
| P1       12.07.24       First Issue         P2       10.09.24       Second Issue         Image: Second Issue       Image: Second Issue <td>P1       12.07.24       First Issue         P2       10.09.24       Second Issue         Image: Second Issue       Image: Second Issue<td></td><td></td></td> | P1       12.07.24       First Issue         P2       10.09.24       Second Issue         Image: Second Issue       Image: Second Issue <td></td> <td></td>                                                    |          |                                                                      |
| Drawing Number 1066-10-7-00-P2<br>Content<br>Circle of Lebanon Site Plan<br>Scale 1:1000 AT A1 Date MAY 2024<br>HIGHGATE CEMETERY<br>PROJECT 10                                                                                                                                                                                                                                                                                                                                                                                                                                                                                                                                                                                                                                                                                                                                                                                                                                                                                                                                                                                                                                                                                                                                                                                                                                                                                                                                                                                                                                                                                                                                                                                                                                                                                                                                                                                                                                                                                                                                                                                                                                                                                                                                                                                                                                                                                                                                                                                                          | Drawing Number 1066-10-7-00-P2<br>Content<br>Circle of Lebanon Site Plan<br>Scale 1:1000 AT A1 Date MAY 2024<br>HIGHGATE CEMETERY<br>PROJECT 10<br>WEST SCOTT ARCHITECTS<br>The Studio, 3A Bath Road,<br>Bedford Park W4 1LL<br>E-mail: studio@westscottarchitects.co.uk                                                                                                                                                                                                                                                                                                                                                                                                                                                                                                                                                                                                                                                                                                                                                                                                                                                                                                                                                                                                                                                              | P1       | 12.07.24 First Issue                                                 |
| Content<br>Circle of Lebanon Site Plan<br>Scale 1:1000 AT A1 Date MAY 2024<br>HIGHGATE CEMETERY<br>PROJECT 10<br>WEST SCOTT ARCHITECTS<br>The Studio, 3A Bath Road,<br>Bedford Park W4 1LL<br>E-mail: studio@westscottarchitects.co.uk                                                                                                                                                                                                                                                                                                                                                                                                                                                                                                                                                                                                                                                                                                                                                                                                                                                                                                                                                                                                                                                                                                                                                                                                                                                                                                                                                                                                                                                                                                                                                                                                                                                                                                                                                                                                                                                                                                                                                                                                                                                                                                                                                                                                                                                                                                                   | Content<br>Circle of Lebanon Site Plan<br>Scale 1:1000 AT A1 Date MAY 2024<br>HIGHGATE CEMETERY<br>PROJECT 10<br>WEST SCOTT ARCHITECTS<br>The Studio, 3A Bath Road,<br>Bedford Park W4 1LL<br>E-mail: studio@westscottarchitects.co.uk                                                                                                                                                                                                                                                                                                                                                                                                                                                                                                                                                                                                                                                                                                                                                                                                                                                                                                                                                                                                                                                                                                |          |                                                                      |
| Content<br>Circle of Lebanon Site Plan<br>Scale 1:1000 AT A1 Date MAY 2024<br>HIGHGATE CEMETERY<br>PROJECT 10<br>WEST SCOTT ARCHITECTS<br>The Studio, 3A Bath Road,<br>Bedford Park W4 1LL<br>E-mail: studio@westscottarchitects.co.uk                                                                                                                                                                                                                                                                                                                                                                                                                                                                                                                                                                                                                                                                                                                                                                                                                                                                                                                                                                                                                                                                                                                                                                                                                                                                                                                                                                                                                                                                                                                                                                                                                                                                                                                                                                                                                                                                                                                                                                                                                                                                                                                                                                                                                                                                                                                   | Content<br>Circle of Lebanon Site Plan<br>Scale 1:1000 AT A1 Date MAY 2024<br>HIGHGATE CEMETERY<br>PROJECT 10<br>WEST SCOTT ARCHITECTS<br>The Studio, 3A Bath Road,<br>Bedford Park W4 1LL<br>E-mail: studio@westscottarchitects.co.uk                                                                                                                                                                                                                                                                                                                                                                                                                                                                                                                                                                                                                                                                                                                                                                                                                                                                                                                                                                                                                                                                                                |          |                                                                      |
| Content<br>Circle of Lebanon Site Plan<br>Scale 1:1000 AT A1 Date MAY 2024<br>HIGHGATE CEMETERY<br>PROJECT 10<br>WEST SCOTT ARCHITECTS<br>The Studio, 3A Bath Road,<br>Bedford Park W4 1LL<br>E-mail: studio@westscottarchitects.co.uk                                                                                                                                                                                                                                                                                                                                                                                                                                                                                                                                                                                                                                                                                                                                                                                                                                                                                                                                                                                                                                                                                                                                                                                                                                                                                                                                                                                                                                                                                                                                                                                                                                                                                                                                                                                                                                                                                                                                                                                                                                                                                                                                                                                                                                                                                                                   | Content<br>Circle of Lebanon Site Plan<br>Scale 1:1000 AT A1 Date MAY 2024<br>HIGHGATE CEMETERY<br>PROJECT 10<br>WEST SCOTT ARCHITECTS<br>The Studio, 3A Bath Road,<br>Bedford Park W4 1LL<br>E-mail: studio@westscottarchitects.co.uk                                                                                                                                                                                                                                                                                                                                                                                                                                                                                                                                                                                                                                                                                                                                                                                                                                                                                                                                                                                                                                                                                                |          |                                                                      |
| Content<br>Circle of Lebanon Site Plan<br>Scale 1:1000 AT A1 Date MAY 2024<br>HIGHGATE CEMETERY<br>PROJECT 10<br>WEST SCOTT ARCHITECTS<br>The Studio, 3A Bath Road,<br>Bedford Park W4 1LL<br>E-mail: studio@westscottarchitects.co.uk                                                                                                                                                                                                                                                                                                                                                                                                                                                                                                                                                                                                                                                                                                                                                                                                                                                                                                                                                                                                                                                                                                                                                                                                                                                                                                                                                                                                                                                                                                                                                                                                                                                                                                                                                                                                                                                                                                                                                                                                                                                                                                                                                                                                                                                                                                                   | Content<br>Circle of Lebanon Site Plan<br>Scale 1:1000 AT A1 Date MAY 2024<br>HIGHGATE CEMETERY<br>PROJECT 10<br>WEST SCOTT ARCHITECTS<br>The Studio, 3A Bath Road,<br>Bedford Park W4 1LL<br>E-mail: studio@westscottarchitects.co.uk                                                                                                                                                                                                                                                                                                                                                                                                                                                                                                                                                                                                                                                                                                                                                                                                                                                                                                                                                                                                                                                                                                |          |                                                                      |
| Content<br>Circle of Lebanon Site Plan<br>Scale 1:1000 AT A1 Date MAY 2024<br>HIGHGATE CEMETERY<br>PROJECT 10<br>WEST SCOTT ARCHITECTS<br>The Studio, 3A Bath Road,<br>Bedford Park W4 1LL<br>E-mail: studio@westscottarchitects.co.uk                                                                                                                                                                                                                                                                                                                                                                                                                                                                                                                                                                                                                                                                                                                                                                                                                                                                                                                                                                                                                                                                                                                                                                                                                                                                                                                                                                                                                                                                                                                                                                                                                                                                                                                                                                                                                                                                                                                                                                                                                                                                                                                                                                                                                                                                                                                   | Content<br>Circle of Lebanon Site Plan<br>Scale 1:1000 AT A1 Date MAY 2024<br>HIGHGATE CEMETERY<br>PROJECT 10<br>WEST SCOTT ARCHITECTS<br>The Studio, 3A Bath Road,<br>Bedford Park W4 1LL<br>E-mail: studio@westscottarchitects.co.uk                                                                                                                                                                                                                                                                                                                                                                                                                                                                                                                                                                                                                                                                                                                                                                                                                                                                                                                                                                                                                                                                                                |          |                                                                      |
| Content<br>Circle of Lebanon Site Plan<br>Scale 1:1000 AT A1 Date MAY 2024<br>HIGHGATE CEMETERY<br>PROJECT 10<br>WEST SCOTT ARCHITECTS<br>The Studio, 3A Bath Road,<br>Bedford Park W4 1LL<br>E-mail: studio@westscottarchitects.co.uk                                                                                                                                                                                                                                                                                                                                                                                                                                                                                                                                                                                                                                                                                                                                                                                                                                                                                                                                                                                                                                                                                                                                                                                                                                                                                                                                                                                                                                                                                                                                                                                                                                                                                                                                                                                                                                                                                                                                                                                                                                                                                                                                                                                                                                                                                                                   | Content<br>Circle of Lebanon Site Plan<br>Scale 1:1000 AT A1 Date MAY 2024<br>HIGHGATE CEMETERY<br>PROJECT 10<br>WEST SCOTT ARCHITECTS<br>The Studio, 3A Bath Road,<br>Bedford Park W4 1LL<br>E-mail: studio@westscottarchitects.co.uk                                                                                                                                                                                                                                                                                                                                                                                                                                                                                                                                                                                                                                                                                                                                                                                                                                                                                                                                                                                                                                                                                                |          |                                                                      |
| Content<br>Circle of Lebanon Site Plan<br>Scale 1:1000 AT A1 Date MAY 2024<br>HIGHGATE CEMETERY<br>PROJECT 10<br>WEST SCOTT ARCHITECTS<br>The Studio, 3A Bath Road,<br>Bedford Park W4 1LL<br>E-mail: studio@westscottarchitects.co.uk                                                                                                                                                                                                                                                                                                                                                                                                                                                                                                                                                                                                                                                                                                                                                                                                                                                                                                                                                                                                                                                                                                                                                                                                                                                                                                                                                                                                                                                                                                                                                                                                                                                                                                                                                                                                                                                                                                                                                                                                                                                                                                                                                                                                                                                                                                                   | Content<br>Circle of Lebanon Site Plan<br>Scale 1:1000 AT A1 Date MAY 2024<br>HIGHGATE CEMETERY<br>PROJECT 10<br>VEST SCOTT ARCHITECTS<br>The Studio, 3A Bath Road,<br>Bedford Park W4 1LL<br>E-mail: studio@westscottarchitects.co.uk                                                                                                                                                                                                                                                                                                                                                                                                                                                                                                                                                                                                                                                                                                                                                                                                                                                                                                                                                                                                                                                                                                |          |                                                                      |
| Content<br>Circle of Lebanon Site Plan<br>Scale 1:1000 AT A1 Date MAY 2024<br>HIGHGATE CEMETERY<br>PROJECT 10<br>WEST SCOTT ARCHITECTS<br>The Studio, 3A Bath Road,<br>Bedford Park W4 1LL<br>E-mail: studio@westscottarchitects.co.uk                                                                                                                                                                                                                                                                                                                                                                                                                                                                                                                                                                                                                                                                                                                                                                                                                                                                                                                                                                                                                                                                                                                                                                                                                                                                                                                                                                                                                                                                                                                                                                                                                                                                                                                                                                                                                                                                                                                                                                                                                                                                                                                                                                                                                                                                                                                   | Content<br>Circle of Lebanon Site Plan<br>Scale 1:1000 AT A1 Date MAY 2024<br>HIGHGATE CEMETERY<br>PROJECT 10<br>WEST SCOTT ARCHITECTS<br>The Studio, 3A Bath Road,<br>Bedford Park W4 1LL<br>E-mail: studio@westscottarchitects.co.uk                                                                                                                                                                                                                                                                                                                                                                                                                                                                                                                                                                                                                                                                                                                                                                                                                                                                                                                                                                                                                                                                                                | [        | Drawing Number 1066-10-7-00-F                                        |
| HIGHGATE CEMETERY<br>PROJECT 10<br>WEST SCOTT ARCHITECTS<br>The Studio, 3A Bath Road, Tel 020 8995 4<br>Bedford Park W4 1LL Fax 020 8742 7<br>E-mail: studio@westscottarchitects.co.uk                                                                                                                                                                                                                                                                                                                                                                                                                                                                                                                                                                                                                                                                                                                                                                                                                                                                                                                                                                                                                                                                                                                                                                                                                                                                                                                                                                                                                                                                                                                                                                                                                                                                                                                                                                                                                                                                                                                                                                                                                                                                                                                                                                                                                                                                                                                                                                   | HIGHGATE CEMETERY<br>PROJECT 10<br>WEST SCOTT ARCHITECTS<br>The Studio, 3A Bath Road, Tel 020 8995 4<br>Bedford Park W4 1LL Fax 020 8742 7<br>E-mail: studio@westscottarchitects.co.uk                                                                                                                                                                                                                                                                                                                                                                                                                                                                                                                                                                                                                                                                                                                                                                                                                                                                                                                                                                                                                                                                                                                                                |          | Content                                                              |
| WEST SCOTT ARCHITECTS         The Studio, 3A Bath Road,         Bedford Park W4 1LL         E-mail: studio@westscottarchitects.co.uk                                                                                                                                                                                                                                                                                                                                                                                                                                                                                                                                                                                                                                                                                                                                                                                                                                                                                                                                                                                                                                                                                                                                                                                                                                                                                                                                                                                                                                                                                                                                                                                                                                                                                                                                                                                                                                                                                                                                                                                                                                                                                                                                                                                                                                                                                                                                                                                                                     | WEST SCOTT ARCHITECTS         The Studio, 3A Bath Road,         Bedford Park W4 1LL         E-mail: studio@westscottarchitects.co.uk                                                                                                                                                                                                                                                                                                                                                                                                                                                                                                                                                                                                                                                                                                                                                                                                                                                                                                                                                                                                                                                                                                                                                                                                  | 3        | Scale 1:1000 AT A1 Date MAY 202                                      |
| The Studio, 3A Bath Road,<br>Bedford Park W4 1LLTel 020 8995 4<br>Fax 020 8742 7<br>E-mail: studio@westscottarchitects.co.uk                                                                                                                                                                                                                                                                                                                                                                                                                                                                                                                                                                                                                                                                                                                                                                                                                                                                                                                                                                                                                                                                                                                                                                                                                                                                                                                                                                                                                                                                                                                                                                                                                                                                                                                                                                                                                                                                                                                                                                                                                                                                                                                                                                                                                                                                                                                                                                                                                             | The Studio, 3A Bath Road,<br>Bedford Park W4 1LLTel 020 8995 4<br>Fax 020 8742 7<br>E-mail: studio@westscottarchitects.co.uk                                                                                                                                                                                                                                                                                                                                                                                                                                                                                                                                                                                                                                                                                                                                                                                                                                                                                                                                                                                                                                                                                                                                                                                                          |          |                                                                      |
| Кеу                                                                                                                                                                                                                                                                                                                                                                                                                                                                                                                                                                                                                                                                                                                                                                                                                                                                                                                                                                                                                                                                                                                                                                                                                                                                                                                                                                                                                                                                                                                                                                                                                                                                                                                                                                                                                                                                                                                                                                                                                                                                                                                                                                                                                                                                                                                                                                                                                                                                                                                                                      | Key                                                                                                                                                                                                                                                                                                                                                                                                                                                                                                                                                                                                                                                                                                                                                                                                                                                                                                                                                                                                                                                                                                                                                                                                                                                                                                                                   | Th<br>Be | e Studio, 3A Bath Road, Tel 020 899<br>dford Park W4 1LL Fax 020 874 |
|                                                                                                                                                                                                                                                                                                                                                                                                                                                                                                                                                                                                                                                                                                                                                                                                                                                                                                                                                                                                                                                                                                                                                                                                                                                                                                                                                                                                                                                                                                                                                                                                                                                                                                                                                                                                                                                                                                                                                                                                                                                                                                                                                                                                                                                                                                                                                                                                                                                                                                                                                          |                                                                                                                                                                                                                                                                                                                                                                                                                                                                                                                                                                                                                                                                                                                                                                                                                                                                                                                                                                                                                                                                                                                                                                                                                                                                                                                                       | ł        | ζеу                                                                  |
|                                                                                                                                                                                                                                                                                                                                                                                                                                                                                                                                                                                                                                                                                                                                                                                                                                                                                                                                                                                                                                                                                                                                                                                                                                                                                                                                                                                                                                                                                                                                                                                                                                                                                                                                                                                                                                                                                                                                                                                                                                                                                                                                                                                                                                                                                                                                                                                                                                                                                                                                                          |                                                                                                                                                                                                                                                                                                                                                                                                                                                                                                                                                                                                                                                                                                                                                                                                                                                                                                                                                                                                                                                                                                                                                                                                                                                                                                                                       |          |                                                                      |
|                                                                                                                                                                                                                                                                                                                                                                                                                                                                                                                                                                                                                                                                                                                                                                                                                                                                                                                                                                                                                                                                                                                                                                                                                                                                                                                                                                                                                                                                                                                                                                                                                                                                                                                                                                                                                                                                                                                                                                                                                                                                                                                                                                                                                                                                                                                                                                                                                                                                                                                                                          |                                                                                                                                                                                                                                                                                                                                                                                                                                                                                                                                                                                                                                                                                                                                                                                                                                                                                                                                                                                                                                                                                                                                                                                                                                                                                                                                       |          |                                                                      |
|                                                                                                                                                                                                                                                                                                                                                                                                                                                                                                                                                                                                                                                                                                                                                                                                                                                                                                                                                                                                                                                                                                                                                                                                                                                                                                                                                                                                                                                                                                                                                                                                                                                                                                                                                                                                                                                                                                                                                                                                                                                                                                                                                                                                                                                                                                                                                                                                                                                                                                                                                          |                                                                                                                                                                                                                                                                                                                                                                                                                                                                                                                                                                                                                                                                                                                                                                                                                                                                                                                                                                                                                                                                                                                                                                                                                                                                                                                                       |          |                                                                      |
|                                                                                                                                                                                                                                                                                                                                                                                                                                                                                                                                                                                                                                                                                                                                                                                                                                                                                                                                                                                                                                                                                                                                                                                                                                                                                                                                                                                                                                                                                                                                                                                                                                                                                                                                                                                                                                                                                                                                                                                                                                                                                                                                                                                                                                                                                                                                                                                                                                                                                                                                                          |                                                                                                                                                                                                                                                                                                                                                                                                                                                                                                                                                                                                                                                                                                                                                                                                                                                                                                                                                                                                                                                                                                                                                                                                                                                                                                                                       |          |                                                                      |
|                                                                                                                                                                                                                                                                                                                                                                                                                                                                                                                                                                                                                                                                                                                                                                                                                                                                                                                                                                                                                                                                                                                                                                                                                                                                                                                                                                                                                                                                                                                                                                                                                                                                                                                                                                                                                                                                                                                                                                                                                                                                                                                                                                                                                                                                                                                                                                                                                                                                                                                                                          |                                                                                                                                                                                                                                                                                                                                                                                                                                                                                                                                                                                                                                                                                                                                                                                                                                                                                                                                                                                                                                                                                                                                                                                                                                                                                                                                       |          |                                                                      |