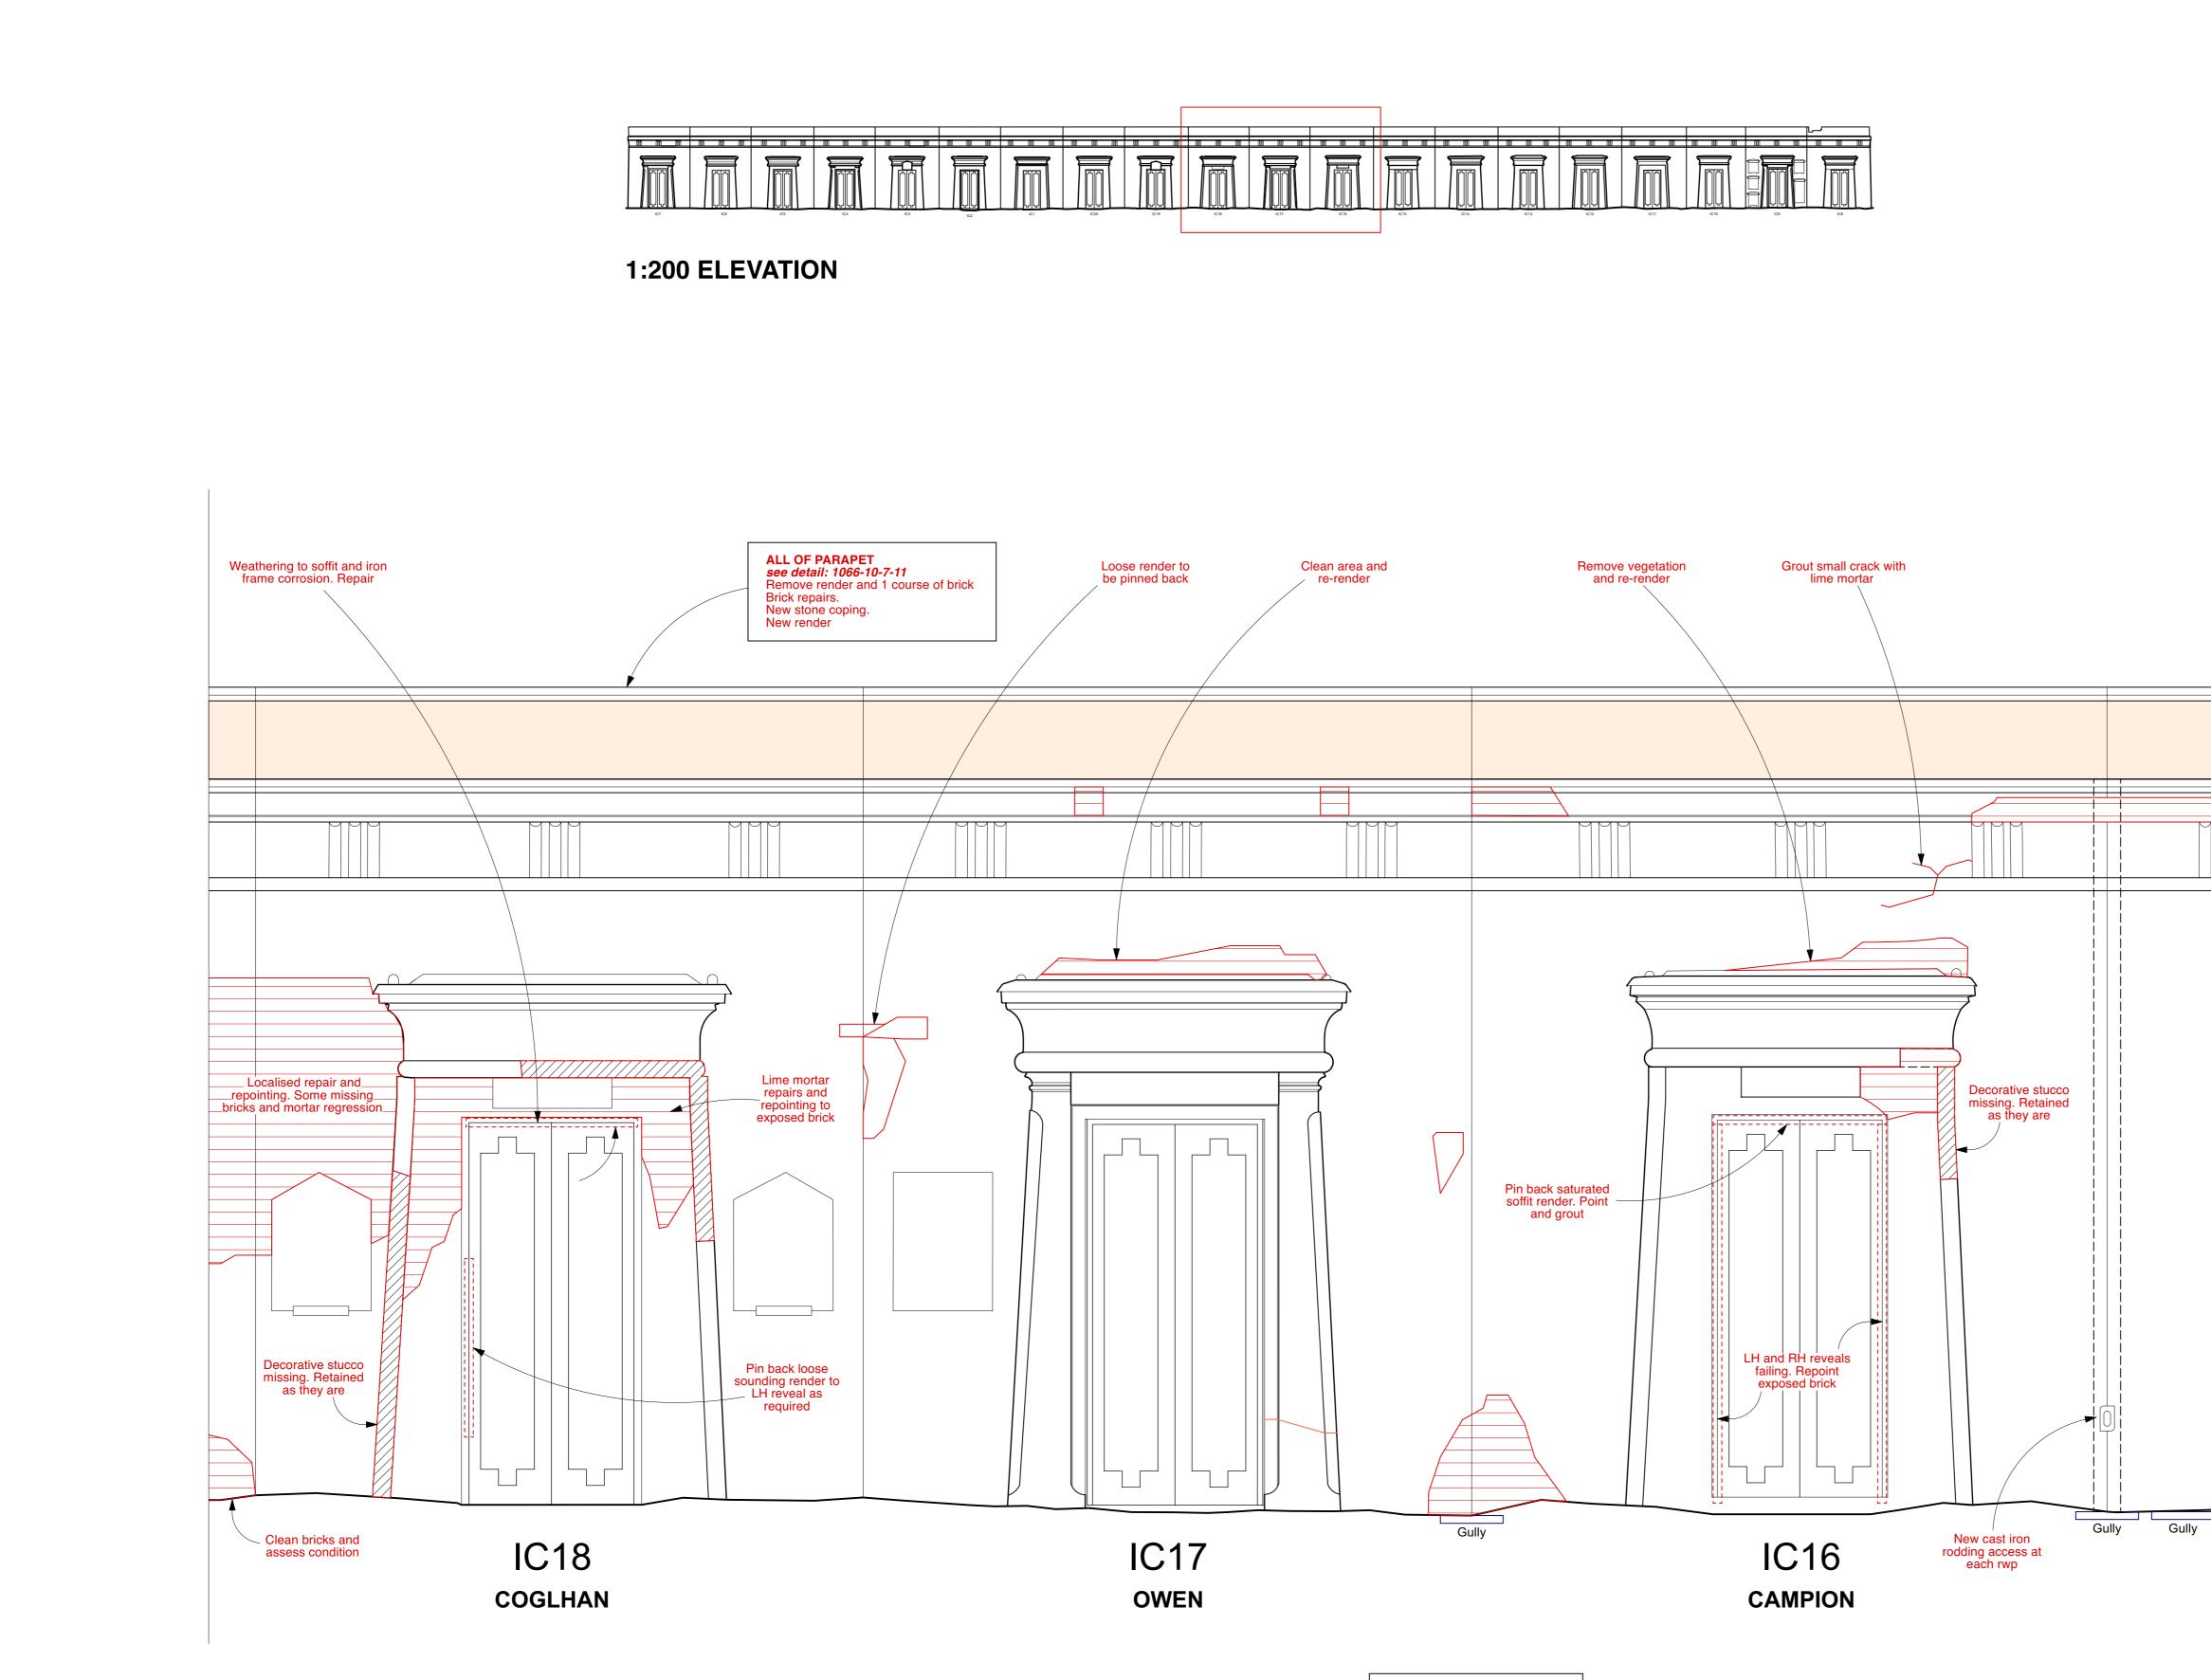

| Revisions         P1       12.07.24       First Issue         P2       10.09.24       Second Issue         Image: Second Issue       Image: Second Issue         Image: Second                                                                                                                                                                                                                                                                                                                                                                                                                                                                                                                                                                                                                                                                                                                                                                                                                                                                                                                                                                                                                                                                                                                                                                                                                                                                                                         | P1       12.07.24       First Issue         P2       10.09.24       Second Issue         Image: Second Issue       Image: Second Issue <th>No</th> <th>easured on site or referred to architect.<br/>tes</th> | No       | easured on site or referred to architect.<br>tes                     |
|----------------------------------------------------------------------------------------------------------------------------------------------------------------------------------------------------------------------------------------------------------------------------------------------------------------------------------------------------------------------------------------------------------------------------------------------------------------------------------------------------------------------------------------------------------------------------------------------------------------------------------------------------------------------------------------------------------------------------------------------------------------------------------------------------------------------------------------------------------------------------------------------------------------------------------------------------------------------------------------------------------------------------------------------------------------------------------------------------------------------------------------------------------------------------------------------------------------------------------------------------------------------------------------------------------------------------------------------------------------------------------------------------------------------------------------------------------------------------------------------------------------------------------------------------------------------------------------------------------------------------------------------------------------------------------------------------------------------------------------------------------------------------------------------------------------------------------------------------------------------------------------------------------------------------------------------------------------------------------------------------------------------------------------------------------------------------------------------------------------------------------------------------------------------------------------------------------------------------------------------------------------------------------------------------------------------------------------------------------------------------------------------------------------------------------------------------------------------------------------------------------------------------------------------------------|---------------------------------------------------------------------------------------------------------------------------------------------------------------------------------------------------------------------------------------------------------------------------------------------------------------------------------------------------------------------------------------------------------------------------------------------------------------------------------------------------------------------------------------------------------------------------------------------------------------------------------------------------------------------------------------------------------------------------------------------------------------------------------------------------------------------------------------------------------------------------------------------------------------------------------------------------------------------------------------------------------------------------------------------------------------------------------------------------------------------------------------------------------------------------------------------------------------------------------------------------------------------------------------------------------------------------------------|----------|----------------------------------------------------------------------|
| P1       12.07.24       First Issue         P2       10.09.24       Second Issue         Image: Second Issue       Image: Second Issue <th>P1       12.07.24       First Issue         P2       10.09.24       Second Issue         Image: Second Issue       Image: Second Issue<th></th><th></th></th> | P1       12.07.24       First Issue         P2       10.09.24       Second Issue         Image: Second Issue       Image: Second Issue <th></th> <th></th>                                                    |          |                                                                      |
| P1       12.07.24       First Issue         P2       10.09.24       Second Issue         Image: Second Issue       Image: Second Issue <td>P1       12.07.24       First Issue         P2       10.09.24       Second Issue         Image: Second Issue       Image: Second Issue<td></td><td></td></td> | P1       12.07.24       First Issue         P2       10.09.24       Second Issue         Image: Second Issue       Image: Second Issue <td></td> <td></td>                                                    |          |                                                                      |
| P1       12.07.24       First Issue         P2       10.09.24       Second Issue         Image: Second Issue       Image: Second Issue <td>P1       12.07.24       First Issue         P2       10.09.24       Second Issue         Image: Second Issue       Image: Second Issue<td></td><td></td></td> | P1       12.07.24       First Issue         P2       10.09.24       Second Issue         Image: Second Issue       Image: Second Issue <td></td> <td></td>                                                    |          |                                                                      |
| P1       12.07.24       First Issue         P2       10.09.24       Second Issue         Image: Second Issue       Image: Second Issue <td>P1       12.07.24       First Issue         P2       10.09.24       Second Issue         Image: Second Issue       Image: Second Issue<td></td><td></td></td> | P1       12.07.24       First Issue         P2       10.09.24       Second Issue         Image: Second Issue       Image: Second Issue <td></td> <td></td>                                                    |          |                                                                      |
| P1       12.07.24       First Issue         P2       10.09.24       Second Issue         Image: Second Issue       Image: Second Issue <td>P1       12.07.24       First Issue         P2       10.09.24       Second Issue         Image: Second Issue       Image: Second Issue<td></td><td></td></td> | P1       12.07.24       First Issue         P2       10.09.24       Second Issue         Image: Second Issue       Image: Second Issue <td></td> <td></td>                                                    |          |                                                                      |
| P1       12.07.24       First Issue         P2       10.09.24       Second Issue         Image: Second Issue       Image: Second Issue <td>P1       12.07.24       First Issue         P2       10.09.24       Second Issue         Image: Second Issue       Image: Second Issue<td></td><td></td></td> | P1       12.07.24       First Issue         P2       10.09.24       Second Issue         Image: Second Issue       Image: Second Issue <td></td> <td></td>                                                    |          |                                                                      |
| P1       12.07.24       First Issue         P2       10.09.24       Second Issue         Image: Second Issue       Image: Second Issue <td>P1       12.07.24       First Issue         P2       10.09.24       Second Issue         Image: Second Issue       Image: Second Issue<td></td><td></td></td> | P1       12.07.24       First Issue         P2       10.09.24       Second Issue         Image: Second Issue       Image: Second Issue <td></td> <td></td>                                                    |          |                                                                      |
| Drawing Number 1066-10-7-00-P2<br>Content<br>Circle of Lebanon Site Plan<br>Scale 1:1000 AT A1 Date MAY 2024<br>HIGHGATE CEMETERY<br>PROJECT 10                                                                                                                                                                                                                                                                                                                                                                                                                                                                                                                                                                                                                                                                                                                                                                                                                                                                                                                                                                                                                                                                                                                                                                                                                                                                                                                                                                                                                                                                                                                                                                                                                                                                                                                                                                                                                                                                                                                                                                                                                                                                                                                                                                                                                                                                                                                                                                                                          | Drawing Number 1066-10-7-00-P2<br>Content<br>Circle of Lebanon Site Plan<br>Scale 1:1000 AT A1 Date MAY 2024<br>HIGHGATE CEMETERY<br>PROJECT 10<br>WEST SCOTT ARCHITECTS<br>The Studio, 3A Bath Road,<br>Bedford Park W4 1LL<br>E-mail: studio@westscottarchitects.co.uk                                                                                                                                                                                                                                                                                                                                                                                                                                                                                                                                                                                                                                                                                                                                                                                                                                                                                                                                                                                                                                                              | P1       | 12.07.24 First Issue                                                 |
| Content<br>Circle of Lebanon Site Plan<br>Scale 1:1000 AT A1 Date MAY 2024<br>HIGHGATE CEMETERY<br>PROJECT 10<br>WEST SCOTT ARCHITECTS<br>The Studio, 3A Bath Road,<br>Bedford Park W4 1LL<br>E-mail: studio@westscottarchitects.co.uk                                                                                                                                                                                                                                                                                                                                                                                                                                                                                                                                                                                                                                                                                                                                                                                                                                                                                                                                                                                                                                                                                                                                                                                                                                                                                                                                                                                                                                                                                                                                                                                                                                                                                                                                                                                                                                                                                                                                                                                                                                                                                                                                                                                                                                                                                                                   | Content<br>Circle of Lebanon Site Plan<br>Scale 1:1000 AT A1 Date MAY 2024<br>HIGHGATE CEMETERY<br>PROJECT 10<br>WEST SCOTT ARCHITECTS<br>The Studio, 3A Bath Road,<br>Bedford Park W4 1LL<br>E-mail: studio@westscottarchitects.co.uk                                                                                                                                                                                                                                                                                                                                                                                                                                                                                                                                                                                                                                                                                                                                                                                                                                                                                                                                                                                                                                                                                                |          |                                                                      |
| Content<br>Circle of Lebanon Site Plan<br>Scale 1:1000 AT A1 Date MAY 2024<br>HIGHGATE CEMETERY<br>PROJECT 10<br>WEST SCOTT ARCHITECTS<br>The Studio, 3A Bath Road,<br>Bedford Park W4 1LL<br>E-mail: studio@westscottarchitects.co.uk                                                                                                                                                                                                                                                                                                                                                                                                                                                                                                                                                                                                                                                                                                                                                                                                                                                                                                                                                                                                                                                                                                                                                                                                                                                                                                                                                                                                                                                                                                                                                                                                                                                                                                                                                                                                                                                                                                                                                                                                                                                                                                                                                                                                                                                                                                                   | Content<br>Circle of Lebanon Site Plan<br>Scale 1:1000 AT A1 Date MAY 2024<br>HIGHGATE CEMETERY<br>PROJECT 10<br>WEST SCOTT ARCHITECTS<br>The Studio, 3A Bath Road,<br>Bedford Park W4 1LL<br>E-mail: studio@westscottarchitects.co.uk                                                                                                                                                                                                                                                                                                                                                                                                                                                                                                                                                                                                                                                                                                                                                                                                                                                                                                                                                                                                                                                                                                |          |                                                                      |
| Content<br>Circle of Lebanon Site Plan<br>Scale 1:1000 AT A1 Date MAY 2024<br>HIGHGATE CEMETERY<br>PROJECT 10<br>WEST SCOTT ARCHITECTS<br>The Studio, 3A Bath Road,<br>Bedford Park W4 1LL<br>E-mail: studio@westscottarchitects.co.uk                                                                                                                                                                                                                                                                                                                                                                                                                                                                                                                                                                                                                                                                                                                                                                                                                                                                                                                                                                                                                                                                                                                                                                                                                                                                                                                                                                                                                                                                                                                                                                                                                                                                                                                                                                                                                                                                                                                                                                                                                                                                                                                                                                                                                                                                                                                   | Content<br>Circle of Lebanon Site Plan<br>Scale 1:1000 AT A1 Date MAY 2024<br>HIGHGATE CEMETERY<br>PROJECT 10<br>WEST SCOTT ARCHITECTS<br>The Studio, 3A Bath Road,<br>Bedford Park W4 1LL<br>E-mail: studio@westscottarchitects.co.uk                                                                                                                                                                                                                                                                                                                                                                                                                                                                                                                                                                                                                                                                                                                                                                                                                                                                                                                                                                                                                                                                                                |          |                                                                      |
| Content<br>Circle of Lebanon Site Plan<br>Scale 1:1000 AT A1 Date MAY 2024<br>HIGHGATE CEMETERY<br>PROJECT 10<br>WEST SCOTT ARCHITECTS<br>The Studio, 3A Bath Road,<br>Bedford Park W4 1LL<br>E-mail: studio@westscottarchitects.co.uk                                                                                                                                                                                                                                                                                                                                                                                                                                                                                                                                                                                                                                                                                                                                                                                                                                                                                                                                                                                                                                                                                                                                                                                                                                                                                                                                                                                                                                                                                                                                                                                                                                                                                                                                                                                                                                                                                                                                                                                                                                                                                                                                                                                                                                                                                                                   | Content<br>Circle of Lebanon Site Plan<br>Scale 1:1000 AT A1 Date MAY 2024<br>HIGHGATE CEMETERY<br>PROJECT 10<br>WEST SCOTT ARCHITECTS<br>The Studio, 3A Bath Road,<br>Bedford Park W4 1LL<br>E-mail: studio@westscottarchitects.co.uk                                                                                                                                                                                                                                                                                                                                                                                                                                                                                                                                                                                                                                                                                                                                                                                                                                                                                                                                                                                                                                                                                                |          |                                                                      |
| Content<br>Circle of Lebanon Site Plan<br>Scale 1:1000 AT A1 Date MAY 2024<br>HIGHGATE CEMETERY<br>PROJECT 10<br>WEST SCOTT ARCHITECTS<br>The Studio, 3A Bath Road,<br>Bedford Park W4 1LL<br>E-mail: studio@westscottarchitects.co.uk                                                                                                                                                                                                                                                                                                                                                                                                                                                                                                                                                                                                                                                                                                                                                                                                                                                                                                                                                                                                                                                                                                                                                                                                                                                                                                                                                                                                                                                                                                                                                                                                                                                                                                                                                                                                                                                                                                                                                                                                                                                                                                                                                                                                                                                                                                                   | Content<br>Circle of Lebanon Site Plan<br>Scale 1:1000 AT A1 Date MAY 2024<br>HIGHGATE CEMETERY<br>PROJECT 10<br>WEST SCOTT ARCHITECTS<br>The Studio, 3A Bath Road,<br>Bedford Park W4 1LL<br>E-mail: studio@westscottarchitects.co.uk                                                                                                                                                                                                                                                                                                                                                                                                                                                                                                                                                                                                                                                                                                                                                                                                                                                                                                                                                                                                                                                                                                |          |                                                                      |
| Content<br>Circle of Lebanon Site Plan<br>Scale 1:1000 AT A1 Date MAY 2024<br>HIGHGATE CEMETERY<br>PROJECT 10<br>WEST SCOTT ARCHITECTS<br>The Studio, 3A Bath Road,<br>Bedford Park W4 1LL<br>E-mail: studio@westscottarchitects.co.uk                                                                                                                                                                                                                                                                                                                                                                                                                                                                                                                                                                                                                                                                                                                                                                                                                                                                                                                                                                                                                                                                                                                                                                                                                                                                                                                                                                                                                                                                                                                                                                                                                                                                                                                                                                                                                                                                                                                                                                                                                                                                                                                                                                                                                                                                                                                   | Content<br>Circle of Lebanon Site Plan<br>Scale 1:1000 AT A1 Date MAY 2024<br>HIGHGATE CEMETERY<br>PROJECT 10<br>WEST SCOTT ARCHITECTS<br>The Studio, 3A Bath Road,<br>Bedford Park W4 1LL<br>E-mail: studio@westscottarchitects.co.uk                                                                                                                                                                                                                                                                                                                                                                                                                                                                                                                                                                                                                                                                                                                                                                                                                                                                                                                                                                                                                                                                                                |          |                                                                      |
| Content<br>Circle of Lebanon Site Plan<br>Scale 1:1000 AT A1 Date MAY 2024<br>HIGHGATE CEMETERY<br>PROJECT 10<br>WEST SCOTT ARCHITECTS<br>The Studio, 3A Bath Road,<br>Bedford Park W4 1LL<br>E-mail: studio@westscottarchitects.co.uk                                                                                                                                                                                                                                                                                                                                                                                                                                                                                                                                                                                                                                                                                                                                                                                                                                                                                                                                                                                                                                                                                                                                                                                                                                                                                                                                                                                                                                                                                                                                                                                                                                                                                                                                                                                                                                                                                                                                                                                                                                                                                                                                                                                                                                                                                                                   | Content<br>Circle of Lebanon Site Plan<br>Scale 1:1000 AT A1 Date MAY 2024<br>HIGHGATE CEMETERY<br>PROJECT 10<br>VEST SCOTT ARCHITECTS<br>The Studio, 3A Bath Road,<br>Bedford Park W4 1LL<br>E-mail: studio@westscottarchitects.co.uk                                                                                                                                                                                                                                                                                                                                                                                                                                                                                                                                                                                                                                                                                                                                                                                                                                                                                                                                                                                                                                                                                                |          |                                                                      |
| Content<br>Circle of Lebanon Site Plan<br>Scale 1:1000 AT A1 Date MAY 2024<br>HIGHGATE CEMETERY<br>PROJECT 10<br>WEST SCOTT ARCHITECTS<br>The Studio, 3A Bath Road,<br>Bedford Park W4 1LL<br>E-mail: studio@westscottarchitects.co.uk                                                                                                                                                                                                                                                                                                                                                                                                                                                                                                                                                                                                                                                                                                                                                                                                                                                                                                                                                                                                                                                                                                                                                                                                                                                                                                                                                                                                                                                                                                                                                                                                                                                                                                                                                                                                                                                                                                                                                                                                                                                                                                                                                                                                                                                                                                                   | Content<br>Circle of Lebanon Site Plan<br>Scale 1:1000 AT A1 Date MAY 2024<br>HIGHGATE CEMETERY<br>PROJECT 10<br>WEST SCOTT ARCHITECTS<br>The Studio, 3A Bath Road,<br>Bedford Park W4 1LL<br>E-mail: studio@westscottarchitects.co.uk                                                                                                                                                                                                                                                                                                                                                                                                                                                                                                                                                                                                                                                                                                                                                                                                                                                                                                                                                                                                                                                                                                | [        | Drawing Number 1066-10-7-00-F                                        |
| HIGHGATE CEMETERY<br>PROJECT 10<br>WEST SCOTT ARCHITECTS<br>The Studio, 3A Bath Road, Tel 020 8995 4<br>Bedford Park W4 1LL Fax 020 8742 7<br>E-mail: studio@westscottarchitects.co.uk                                                                                                                                                                                                                                                                                                                                                                                                                                                                                                                                                                                                                                                                                                                                                                                                                                                                                                                                                                                                                                                                                                                                                                                                                                                                                                                                                                                                                                                                                                                                                                                                                                                                                                                                                                                                                                                                                                                                                                                                                                                                                                                                                                                                                                                                                                                                                                   | HIGHGATE CEMETERY<br>PROJECT 10<br>WEST SCOTT ARCHITECTS<br>The Studio, 3A Bath Road, Tel 020 8995 4<br>Bedford Park W4 1LL Fax 020 8742 7<br>E-mail: studio@westscottarchitects.co.uk                                                                                                                                                                                                                                                                                                                                                                                                                                                                                                                                                                                                                                                                                                                                                                                                                                                                                                                                                                                                                                                                                                                                                |          | Content                                                              |
| WEST SCOTT ARCHITECTS         The Studio, 3A Bath Road,         Bedford Park W4 1LL         E-mail: studio@westscottarchitects.co.uk                                                                                                                                                                                                                                                                                                                                                                                                                                                                                                                                                                                                                                                                                                                                                                                                                                                                                                                                                                                                                                                                                                                                                                                                                                                                                                                                                                                                                                                                                                                                                                                                                                                                                                                                                                                                                                                                                                                                                                                                                                                                                                                                                                                                                                                                                                                                                                                                                     | WEST SCOTT ARCHITECTS         The Studio, 3A Bath Road,         Bedford Park W4 1LL         E-mail: studio@westscottarchitects.co.uk                                                                                                                                                                                                                                                                                                                                                                                                                                                                                                                                                                                                                                                                                                                                                                                                                                                                                                                                                                                                                                                                                                                                                                                                  | 3        | Scale 1:1000 AT A1 Date MAY 202                                      |
| The Studio, 3A Bath Road,<br>Bedford Park W4 1LLTel 020 8995 4<br>Fax 020 8742 7<br>E-mail: studio@westscottarchitects.co.uk                                                                                                                                                                                                                                                                                                                                                                                                                                                                                                                                                                                                                                                                                                                                                                                                                                                                                                                                                                                                                                                                                                                                                                                                                                                                                                                                                                                                                                                                                                                                                                                                                                                                                                                                                                                                                                                                                                                                                                                                                                                                                                                                                                                                                                                                                                                                                                                                                             | The Studio, 3A Bath Road,<br>Bedford Park W4 1LLTel 020 8995 4<br>Fax 020 8742 7<br>E-mail: studio@westscottarchitects.co.uk                                                                                                                                                                                                                                                                                                                                                                                                                                                                                                                                                                                                                                                                                                                                                                                                                                                                                                                                                                                                                                                                                                                                                                                                          |          |                                                                      |
| Кеу                                                                                                                                                                                                                                                                                                                                                                                                                                                                                                                                                                                                                                                                                                                                                                                                                                                                                                                                                                                                                                                                                                                                                                                                                                                                                                                                                                                                                                                                                                                                                                                                                                                                                                                                                                                                                                                                                                                                                                                                                                                                                                                                                                                                                                                                                                                                                                                                                                                                                                                                                      | Key                                                                                                                                                                                                                                                                                                                                                                                                                                                                                                                                                                                                                                                                                                                                                                                                                                                                                                                                                                                                                                                                                                                                                                                                                                                                                                                                   | Th<br>Be | e Studio, 3A Bath Road, Tel 020 899<br>dford Park W4 1LL Fax 020 874 |
|                                                                                                                                                                                                                                                                                                                                                                                                                                                                                                                                                                                                                                                                                                                                                                                                                                                                                                                                                                                                                                                                                                                                                                                                                                                                                                                                                                                                                                                                                                                                                                                                                                                                                                                                                                                                                                                                                                                                                                                                                                                                                                                                                                                                                                                                                                                                                                                                                                                                                                                                                          |                                                                                                                                                                                                                                                                                                                                                                                                                                                                                                                                                                                                                                                                                                                                                                                                                                                                                                                                                                                                                                                                                                                                                                                                                                                                                                                                       | ł        | ζеу                                                                  |
|                                                                                                                                                                                                                                                                                                                                                                                                                                                                                                                                                                                                                                                                                                                                                                                                                                                                                                                                                                                                                                                                                                                                                                                                                                                                                                                                                                                                                                                                                                                                                                                                                                                                                                                                                                                                                                                                                                                                                                                                                                                                                                                                                                                                                                                                                                                                                                                                                                                                                                                                                          |                                                                                                                                                                                                                                                                                                                                                                                                                                                                                                                                                                                                                                                                                                                                                                                                                                                                                                                                                                                                                                                                                                                                                                                                                                                                                                                                       |          |                                                                      |
|                                                                                                                                                                                                                                                                                                                                                                                                                                                                                                                                                                                                                                                                                                                                                                                                                                                                                                                                                                                                                                                                                                                                                                                                                                                                                                                                                                                                                                                                                                                                                                                                                                                                                                                                                                                                                                                                                                                                                                                                                                                                                                                                                                                                                                                                                                                                                                                                                                                                                                                                                          |                                                                                                                                                                                                                                                                                                                                                                                                                                                                                                                                                                                                                                                                                                                                                                                                                                                                                                                                                                                                                                                                                                                                                                                                                                                                                                                                       |          |                                                                      |
|                                                                                                                                                                                                                                                                                                                                                                                                                                                                                                                                                                                                                                                                                                                                                                                                                                                                                                                                                                                                                                                                                                                                                                                                                                                                                                                                                                                                                                                                                                                                                                                                                                                                                                                                                                                                                                                                                                                                                                                                                                                                                                                                                                                                                                                                                                                                                                                                                                                                                                                                                          |                                                                                                                                                                                                                                                                                                                                                                                                                                                                                                                                                                                                                                                                                                                                                                                                                                                                                                                                                                                                                                                                                                                                                                                                                                                                                                                                       |          |                                                                      |
|                                                                                                                                                                                                                                                                                                                                                                                                                                                                                                                                                                                                                                                                                                                                                                                                                                                                                                                                                                                                                                                                                                                                                                                                                                                                                                                                                                                                                                                                                                                                                                                                                                                                                                                                                                                                                                                                                                                                                                                                                                                                                                                                                                                                                                                                                                                                                                                                                                                                                                                                                          |                                                                                                                                                                                                                                                                                                                                                                                                                                                                                                                                                                                                                                                                                                                                                                                                                                                                                                                                                                                                                                                                                                                                                                                                                                                                                                                                       |          |                                                                      |
|                                                                                                                                                                                                                                                                                                                                                                                                                                                                                                                                                                                                                                                                                                                                                                                                                                                                                                                                                                                                                                                                                                                                                                                                                                                                                                                                                                                                                                                                                                                                                                                                                                                                                                                                                                                                                                                                                                                                                                                                                                                                                                                                                                                                                                                                                                                                                                                                                                                                                                                                                          |                                                                                                                                                                                                                                                                                                                                                                                                                                                                                                                                                                                                                                                                                                                                                                                                                                                                                                                                                                                                                                                                                                                                                                                                                                                                                                                                       |          |                                                                      |