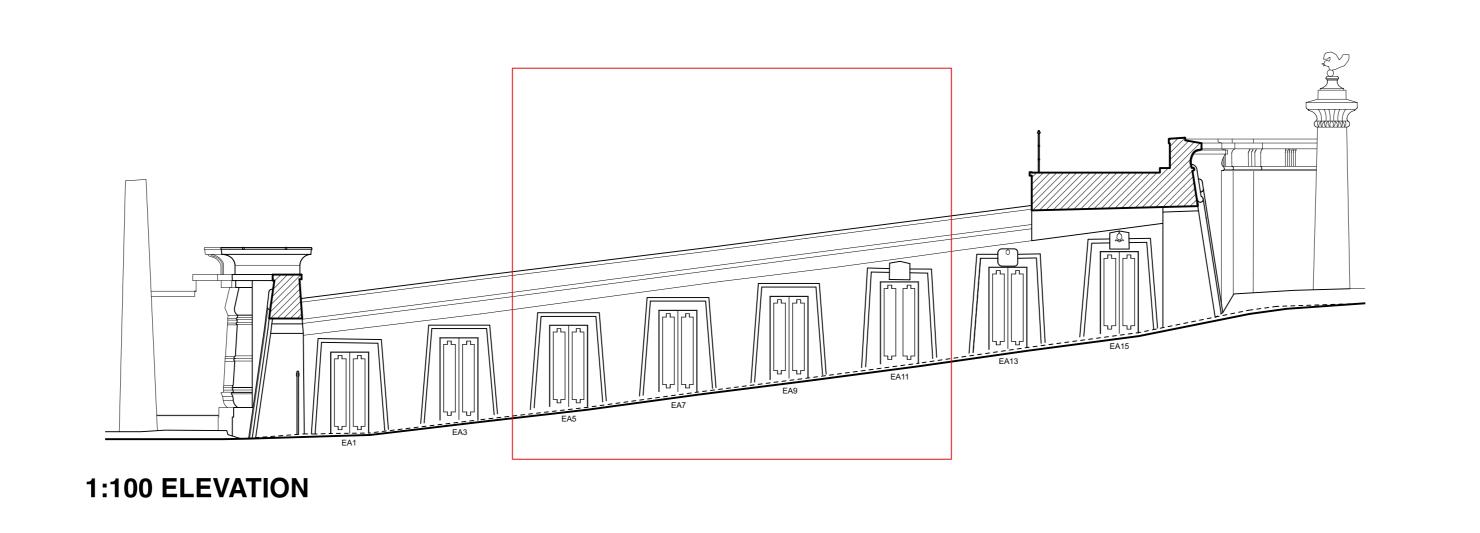

#### 1:100 ELEVATION

DO NOT SCALE FROM THIS DRAWING.

All critical dimensions not noted are to be measured on site or referred to architect.

Notes

| P1            | 12.07.24 | First Issue  | _ |
|---------------|----------|--------------|---|
| P2            | 10.09.24 | Second Issue |   |
|               |          |              |   |
| $\perp$       |          |              |   |
| $\perp$       |          |              |   |
| _             |          |              |   |
| $\perp$       |          |              |   |
| $\perp$       |          |              |   |
| +             |          |              |   |
| +             |          |              |   |
| +             |          |              |   |
| +             |          |              |   |
| +             |          |              |   |
| +             |          |              | _ |
| +             |          |              |   |
| +             |          |              |   |
| +             |          |              | _ |
| +             |          |              | _ |
| +             |          |              | _ |
| +             |          |              |   |
| +             |          |              |   |
| $\rightarrow$ |          |              | _ |