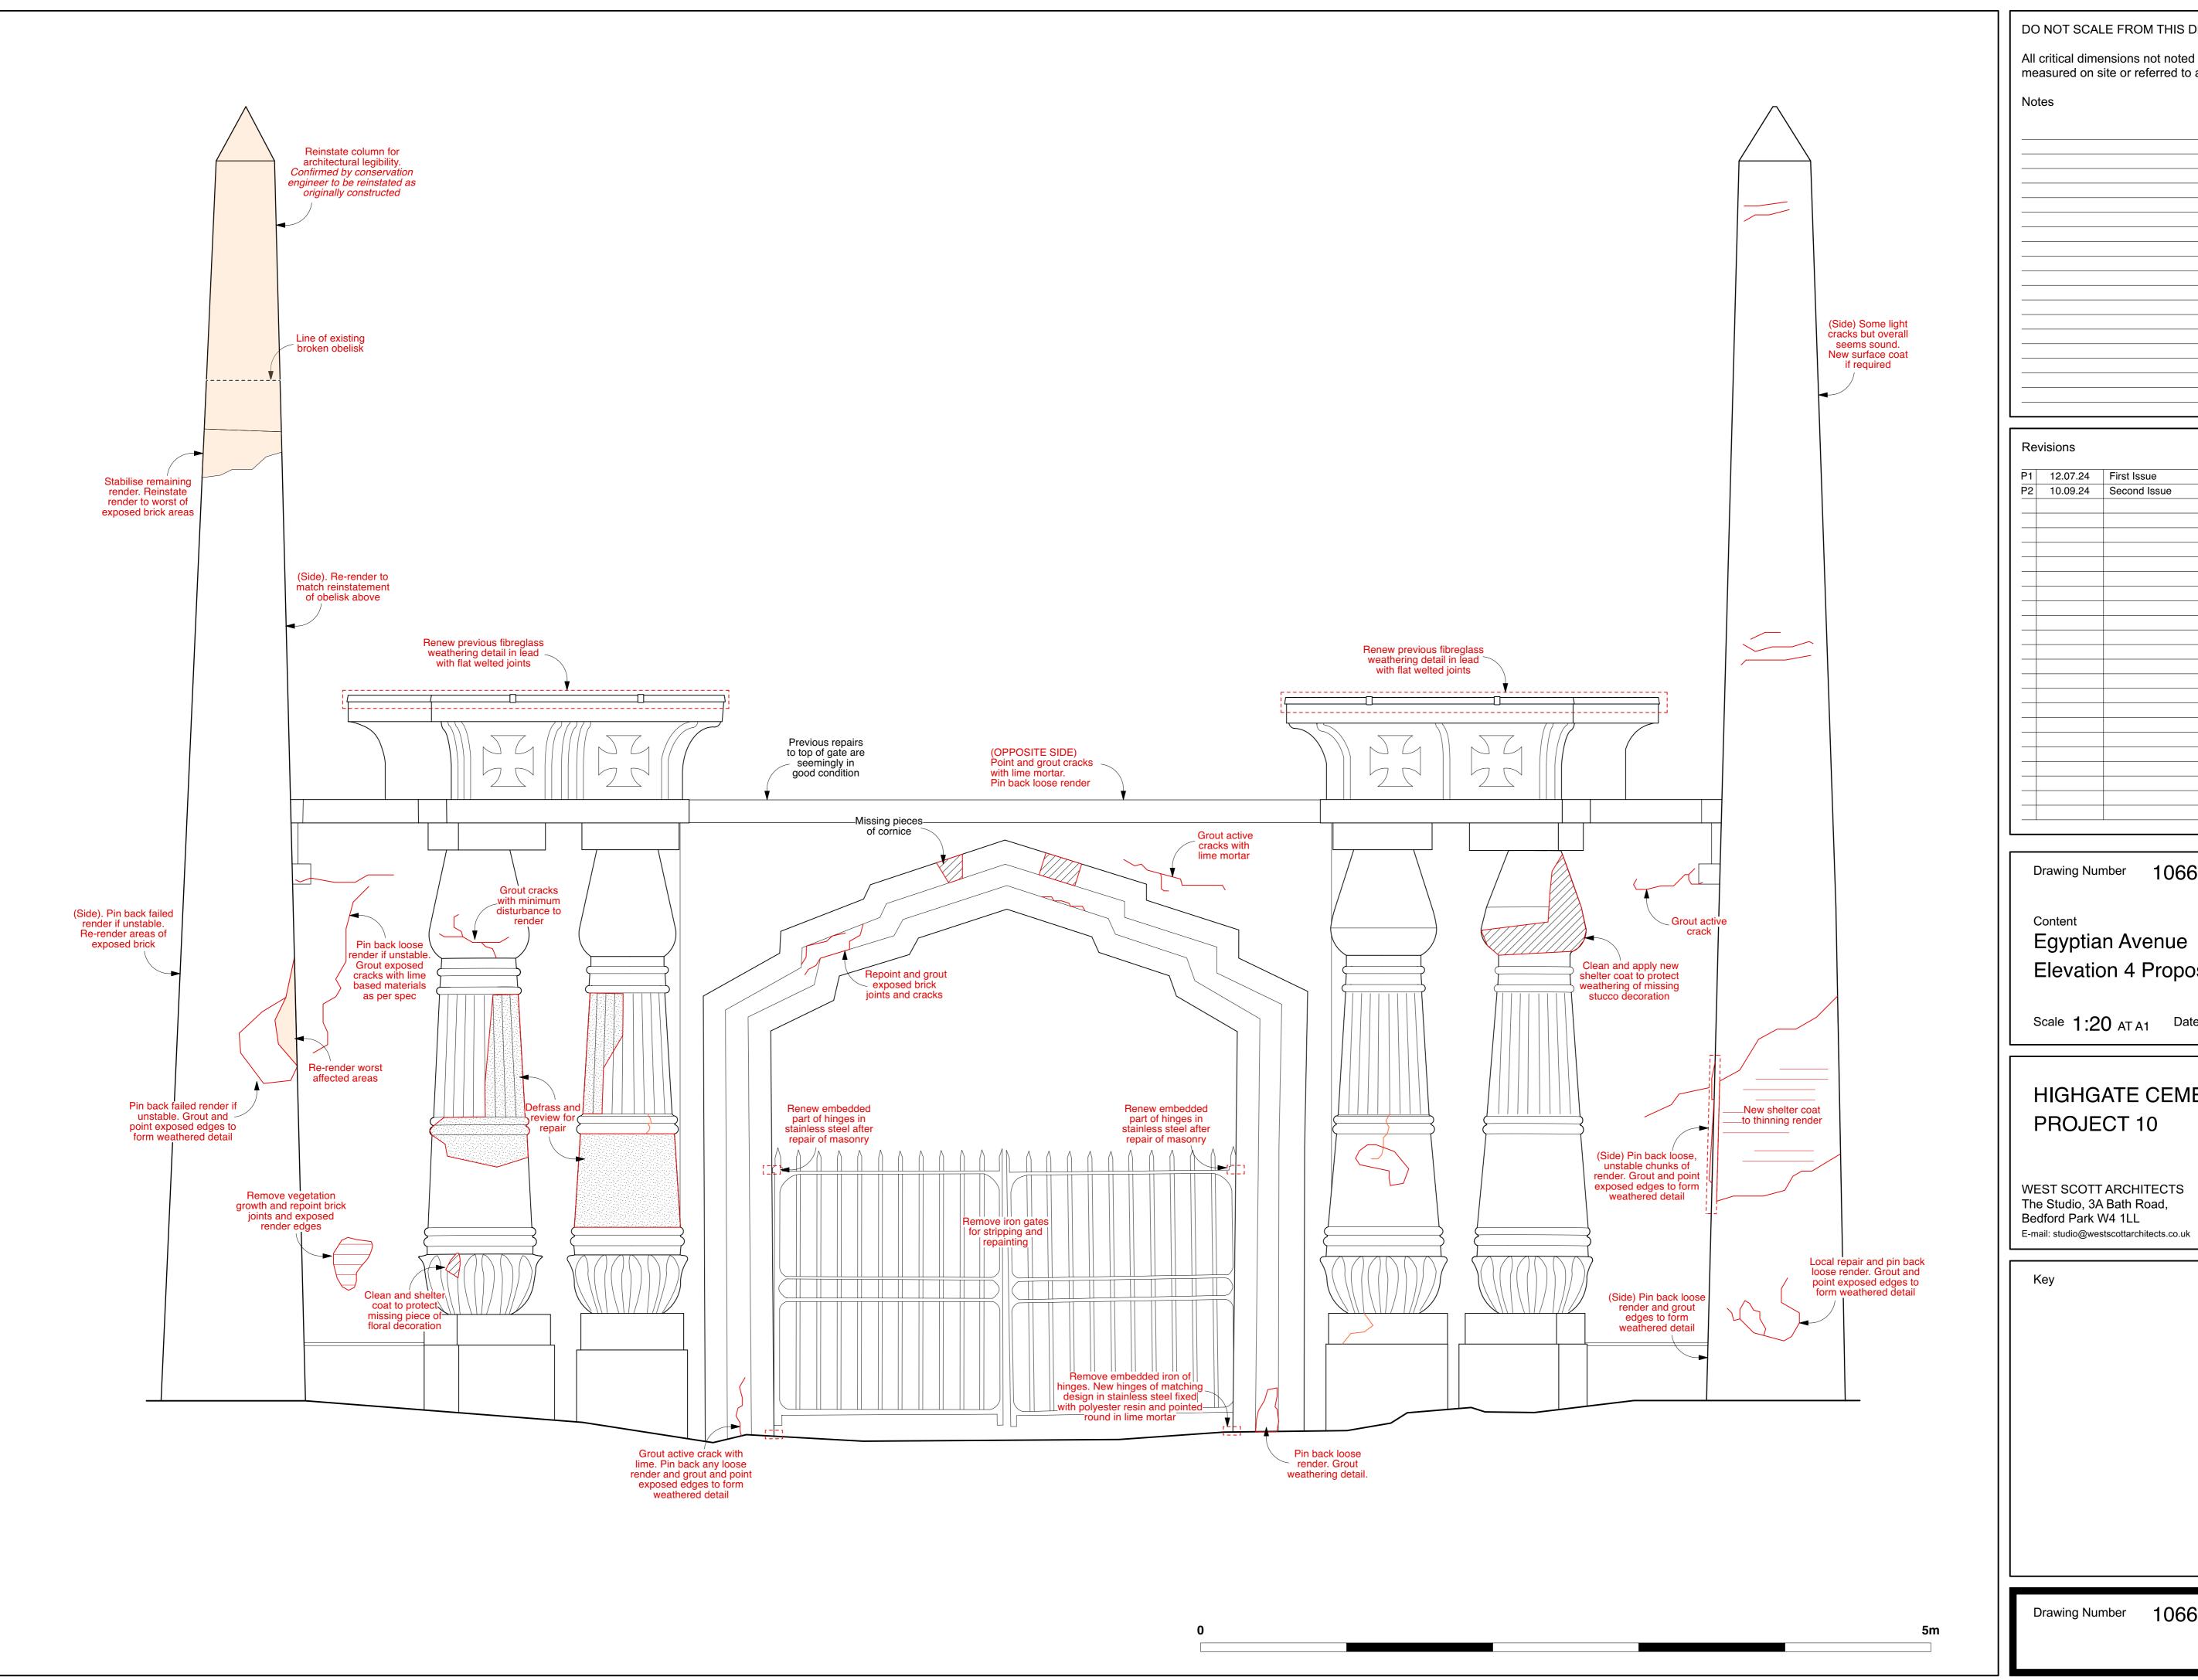

1066-10-6-24-P2

Egyptian Avenue Elevation 4 Proposed

Scale 1:20 AT A1 Date MAY 2024

### HIGHGATE CEMETERY

WEST SCOTT ARCHITECTS The Studio, 3A Bath Road, Bedford Park W4 1LL

Tel 020 8995 4275 Fax 020 8742 7186

1066-10-6-24-P2