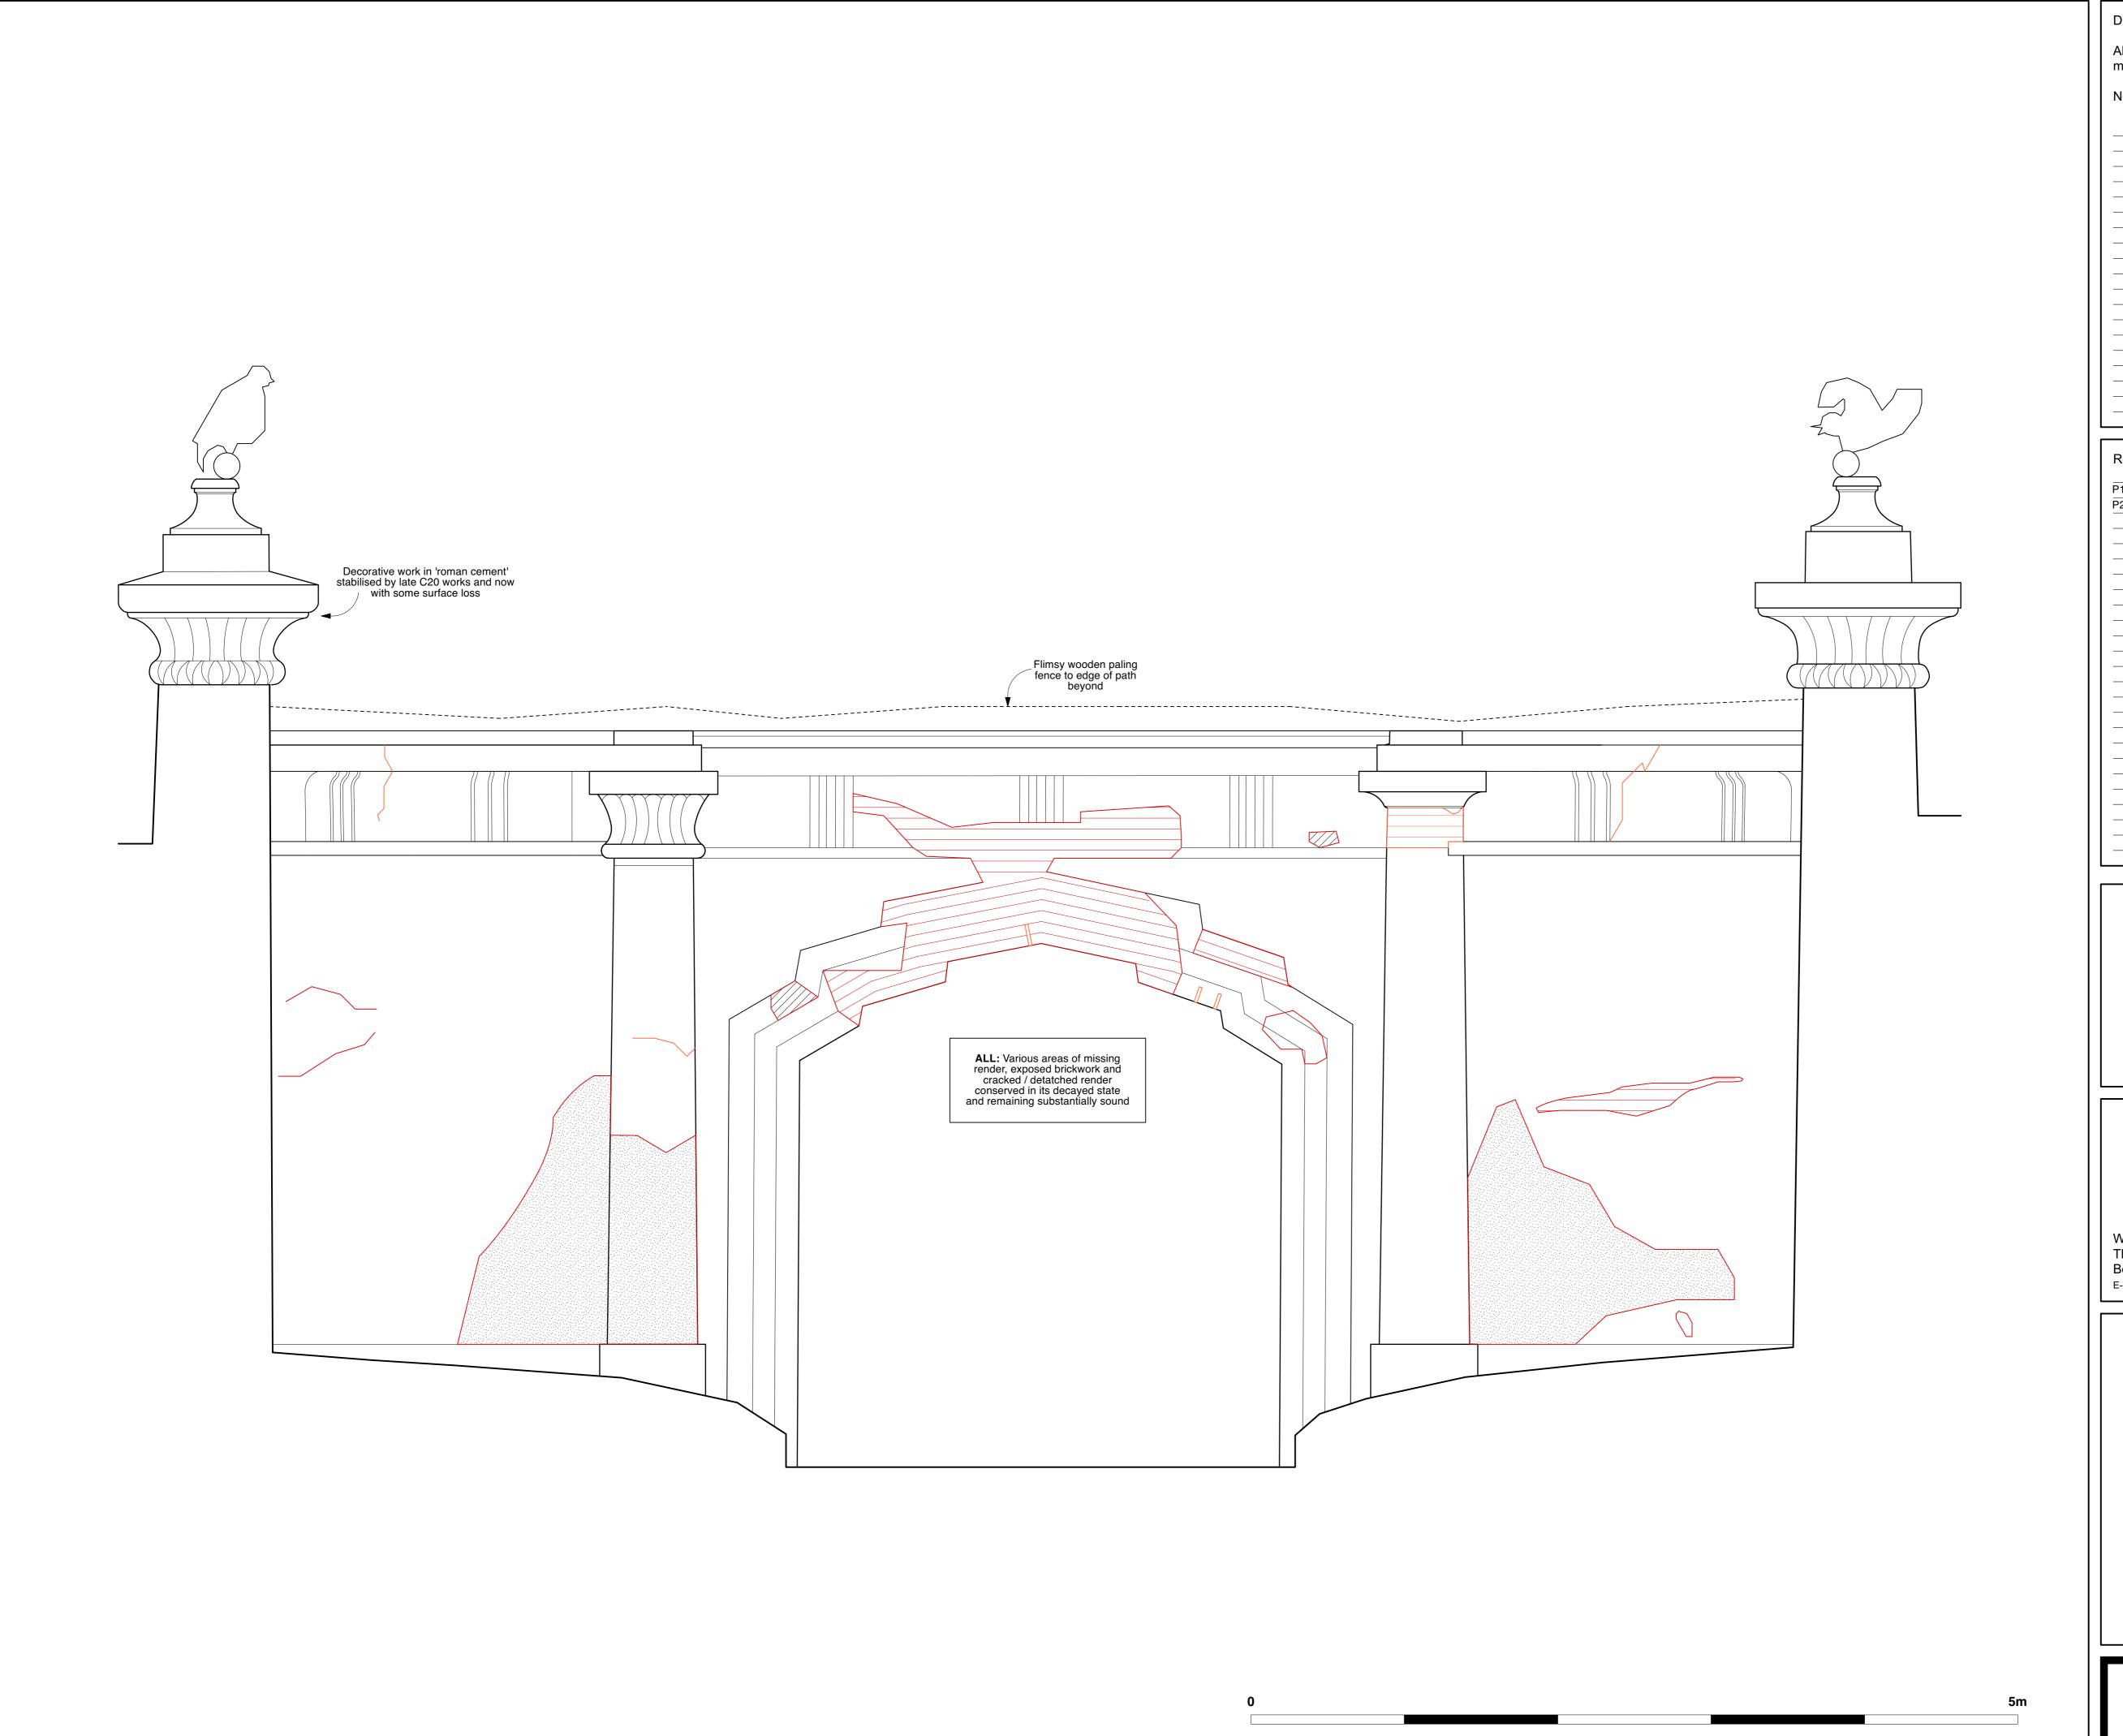

Drawing Number 1066-10-6-13-P2

Egyptian Avenue
Elevation 3 Existing

Upper Portal

Scale 1:20 AT A1 Date MAY 2024

# HIGHGATE CEMETERY PROJECT 10

WEST SCOTT ARCHITECTS
The Studio, 3A Bath Road,
Bedford Park W4 1LL
E-mail: studio@westscottarchitects.co.uk

Tel 020 8995 4275 Fax 020 8742 7186

Kov

Drawing Number 1066-10-6-13-P2