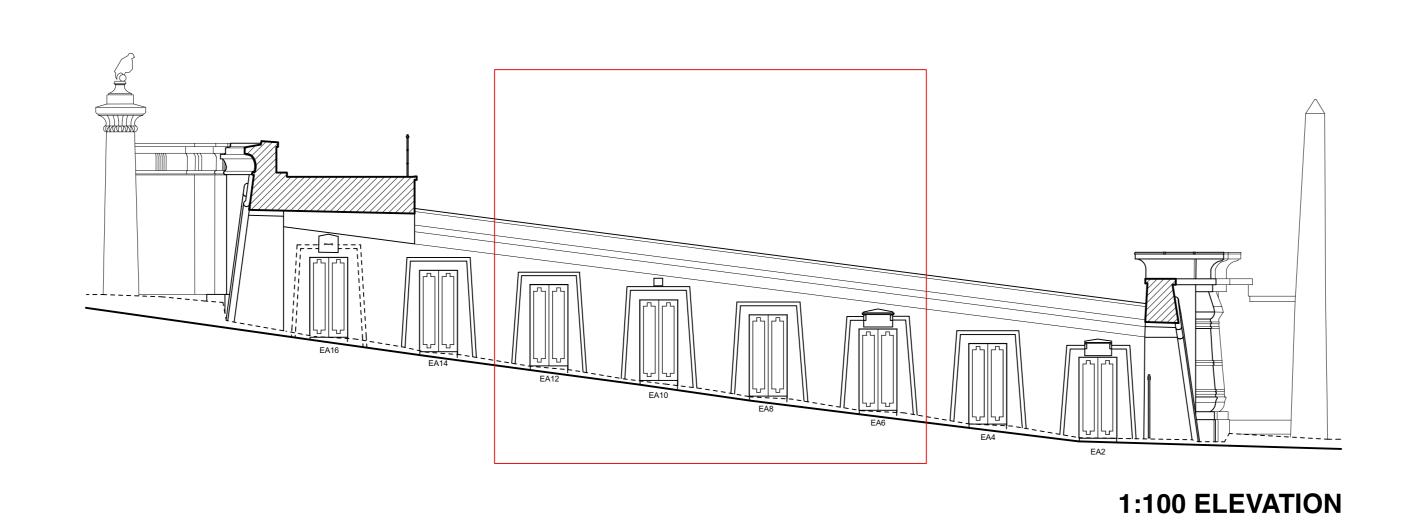

#### 1:100 ELEVATION

DO NOT SCALE FROM THIS DRAWING.

All critical dimensions not noted are to be measured on site or referred to architect.

Notes

| P1            | 12.07.24 | First Issue  | _ |
|---------------|----------|--------------|---|
| P2            | 10.09.24 | Second Issue |   |
|               |          |              |   |
| $\perp$       |          |              |   |
| $\perp$       |          |              |   |
| _             |          |              |   |
| $\perp$       |          |              |   |
| $\perp$       |          |              |   |
| +             |          |              |   |
| +             |          |              |   |
| +             |          |              |   |
| +             |          |              |   |
| +             |          |              |   |
| +             |          |              | _ |
| +             |          |              |   |
| +             |          |              |   |
| +             |          |              | _ |
| +             |          |              | _ |
| +             |          |              | _ |
| +             |          |              |   |
| +             |          |              |   |
| $\rightarrow$ |          |              | _ |