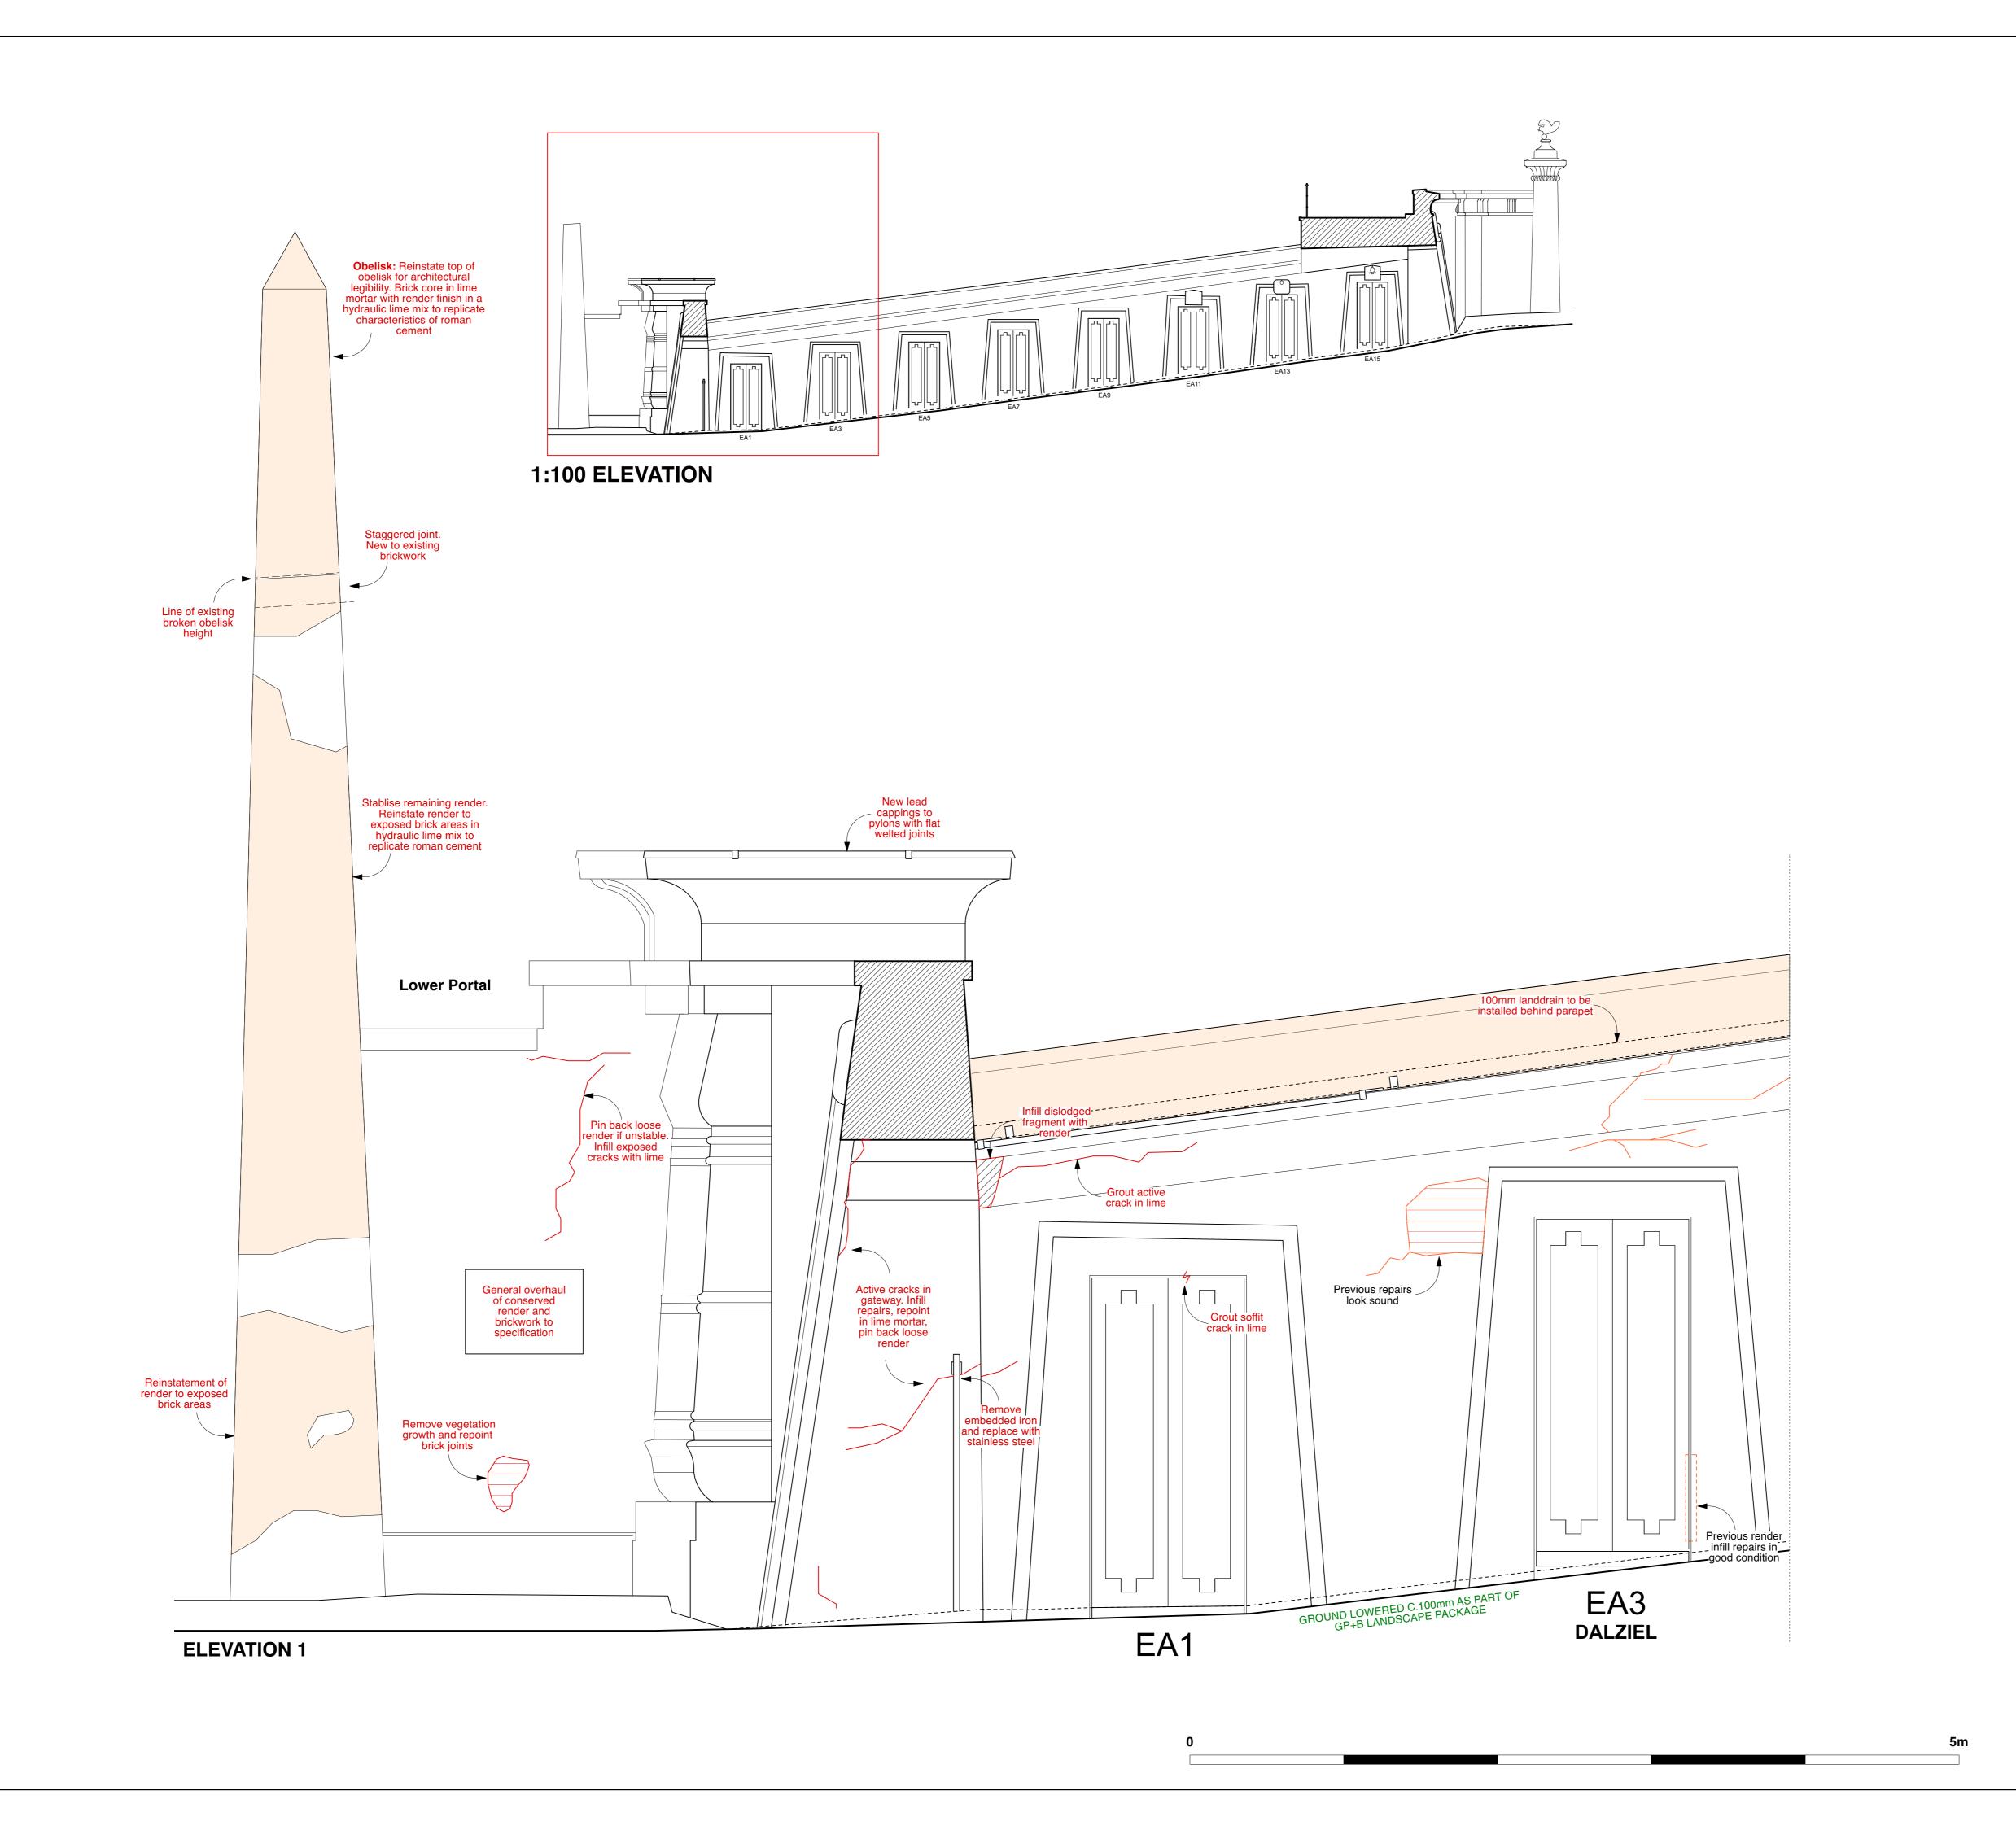

Drawing Number 1066-10-6-11.1-P2

Content

Egyptian Avenue
Elevation 1 Existing 1

Scale 1:20 AT A1 Date MAY 2024

#### HIGHGATE CEMETERY PROJECT 10

WEST SCOTT ARCHITECTS
The Studio, 3A Bath Road,
Bedford Park W4 1LL
E-mail: studio@westscottarchitects.co.uk

Tel 020 8995 4275 Fax 020 8742 7186

Key

Drawing Number 1066-10-6-11.1-P2