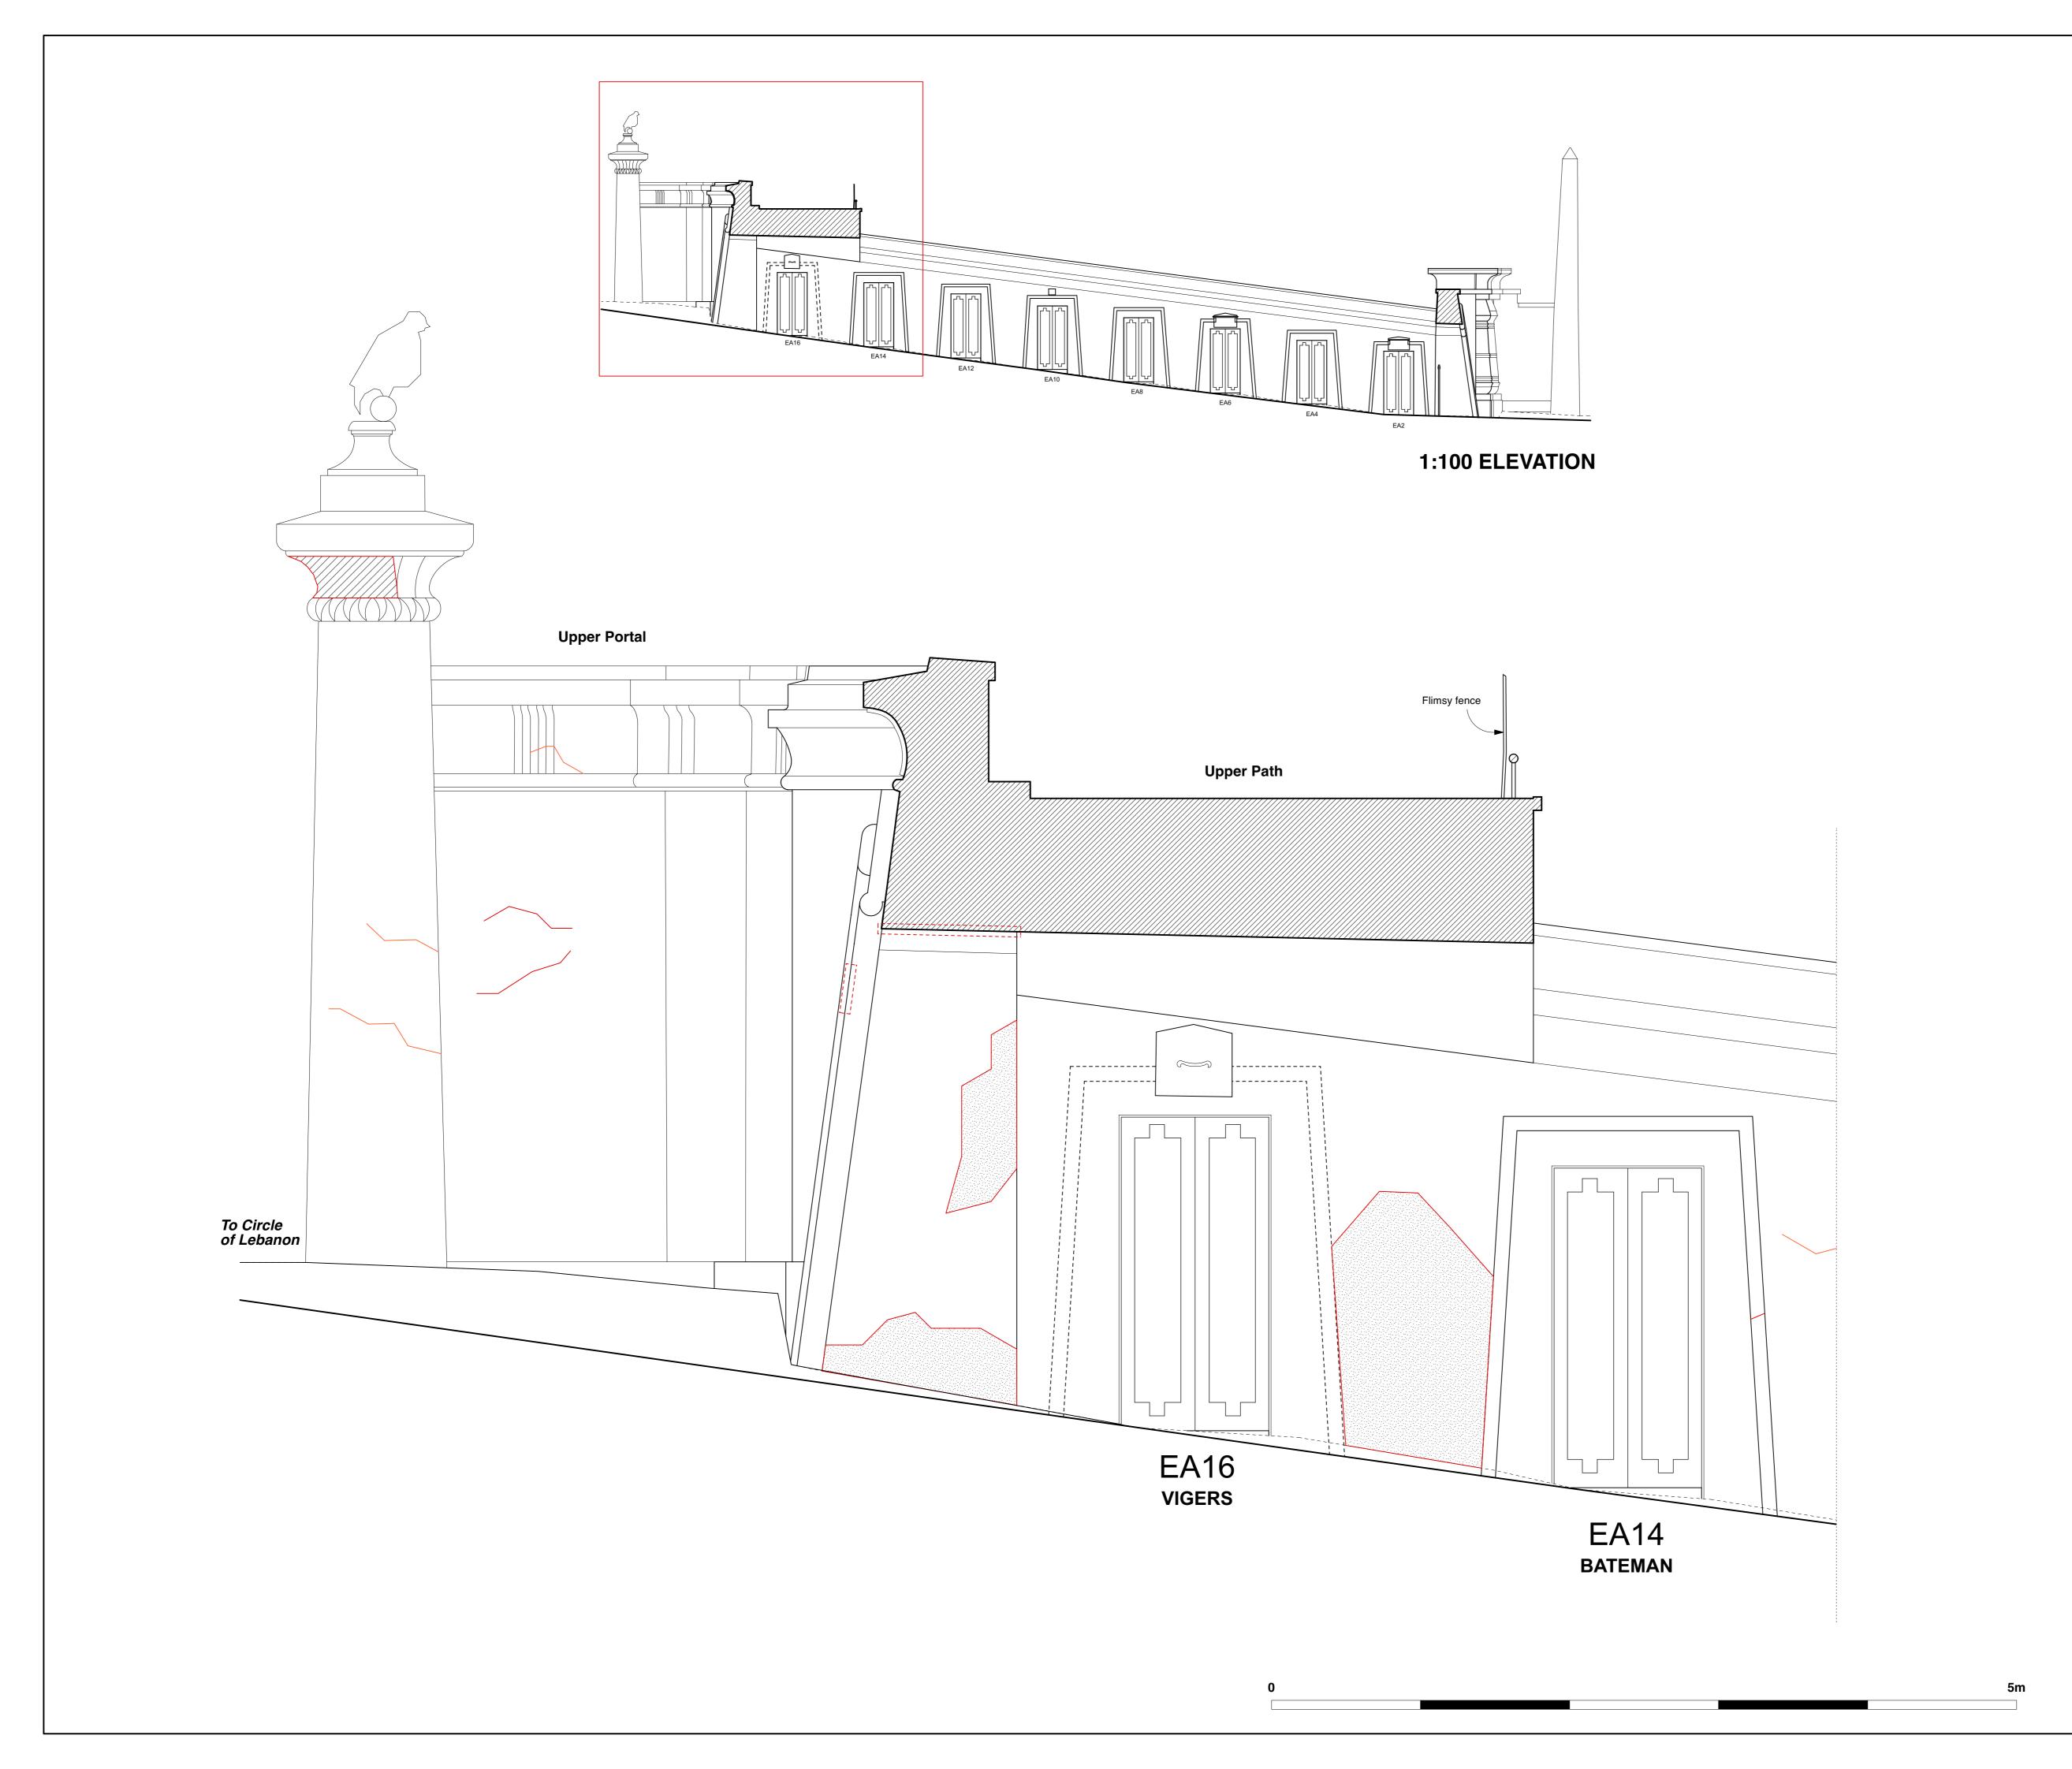

Drawing Number 1066-10-6-11.2-P2

Content

Egyptian Avenue
Elevation 1 Existing 2

Scale 1:20 AT A1 Date MAY 2024

#### HIGHGATE CEMETERY PROJECT 10

WEST SCOTT ARCHITECTS The Studio, 3A Bath Road, Bedford Park W4 1LL

E-mail: studio@westscottarchitects.co.uk

Tel 020 8995 4275 Fax 020 8742 7186

Key

Drawing Number 1066-10-6-11.2-P2