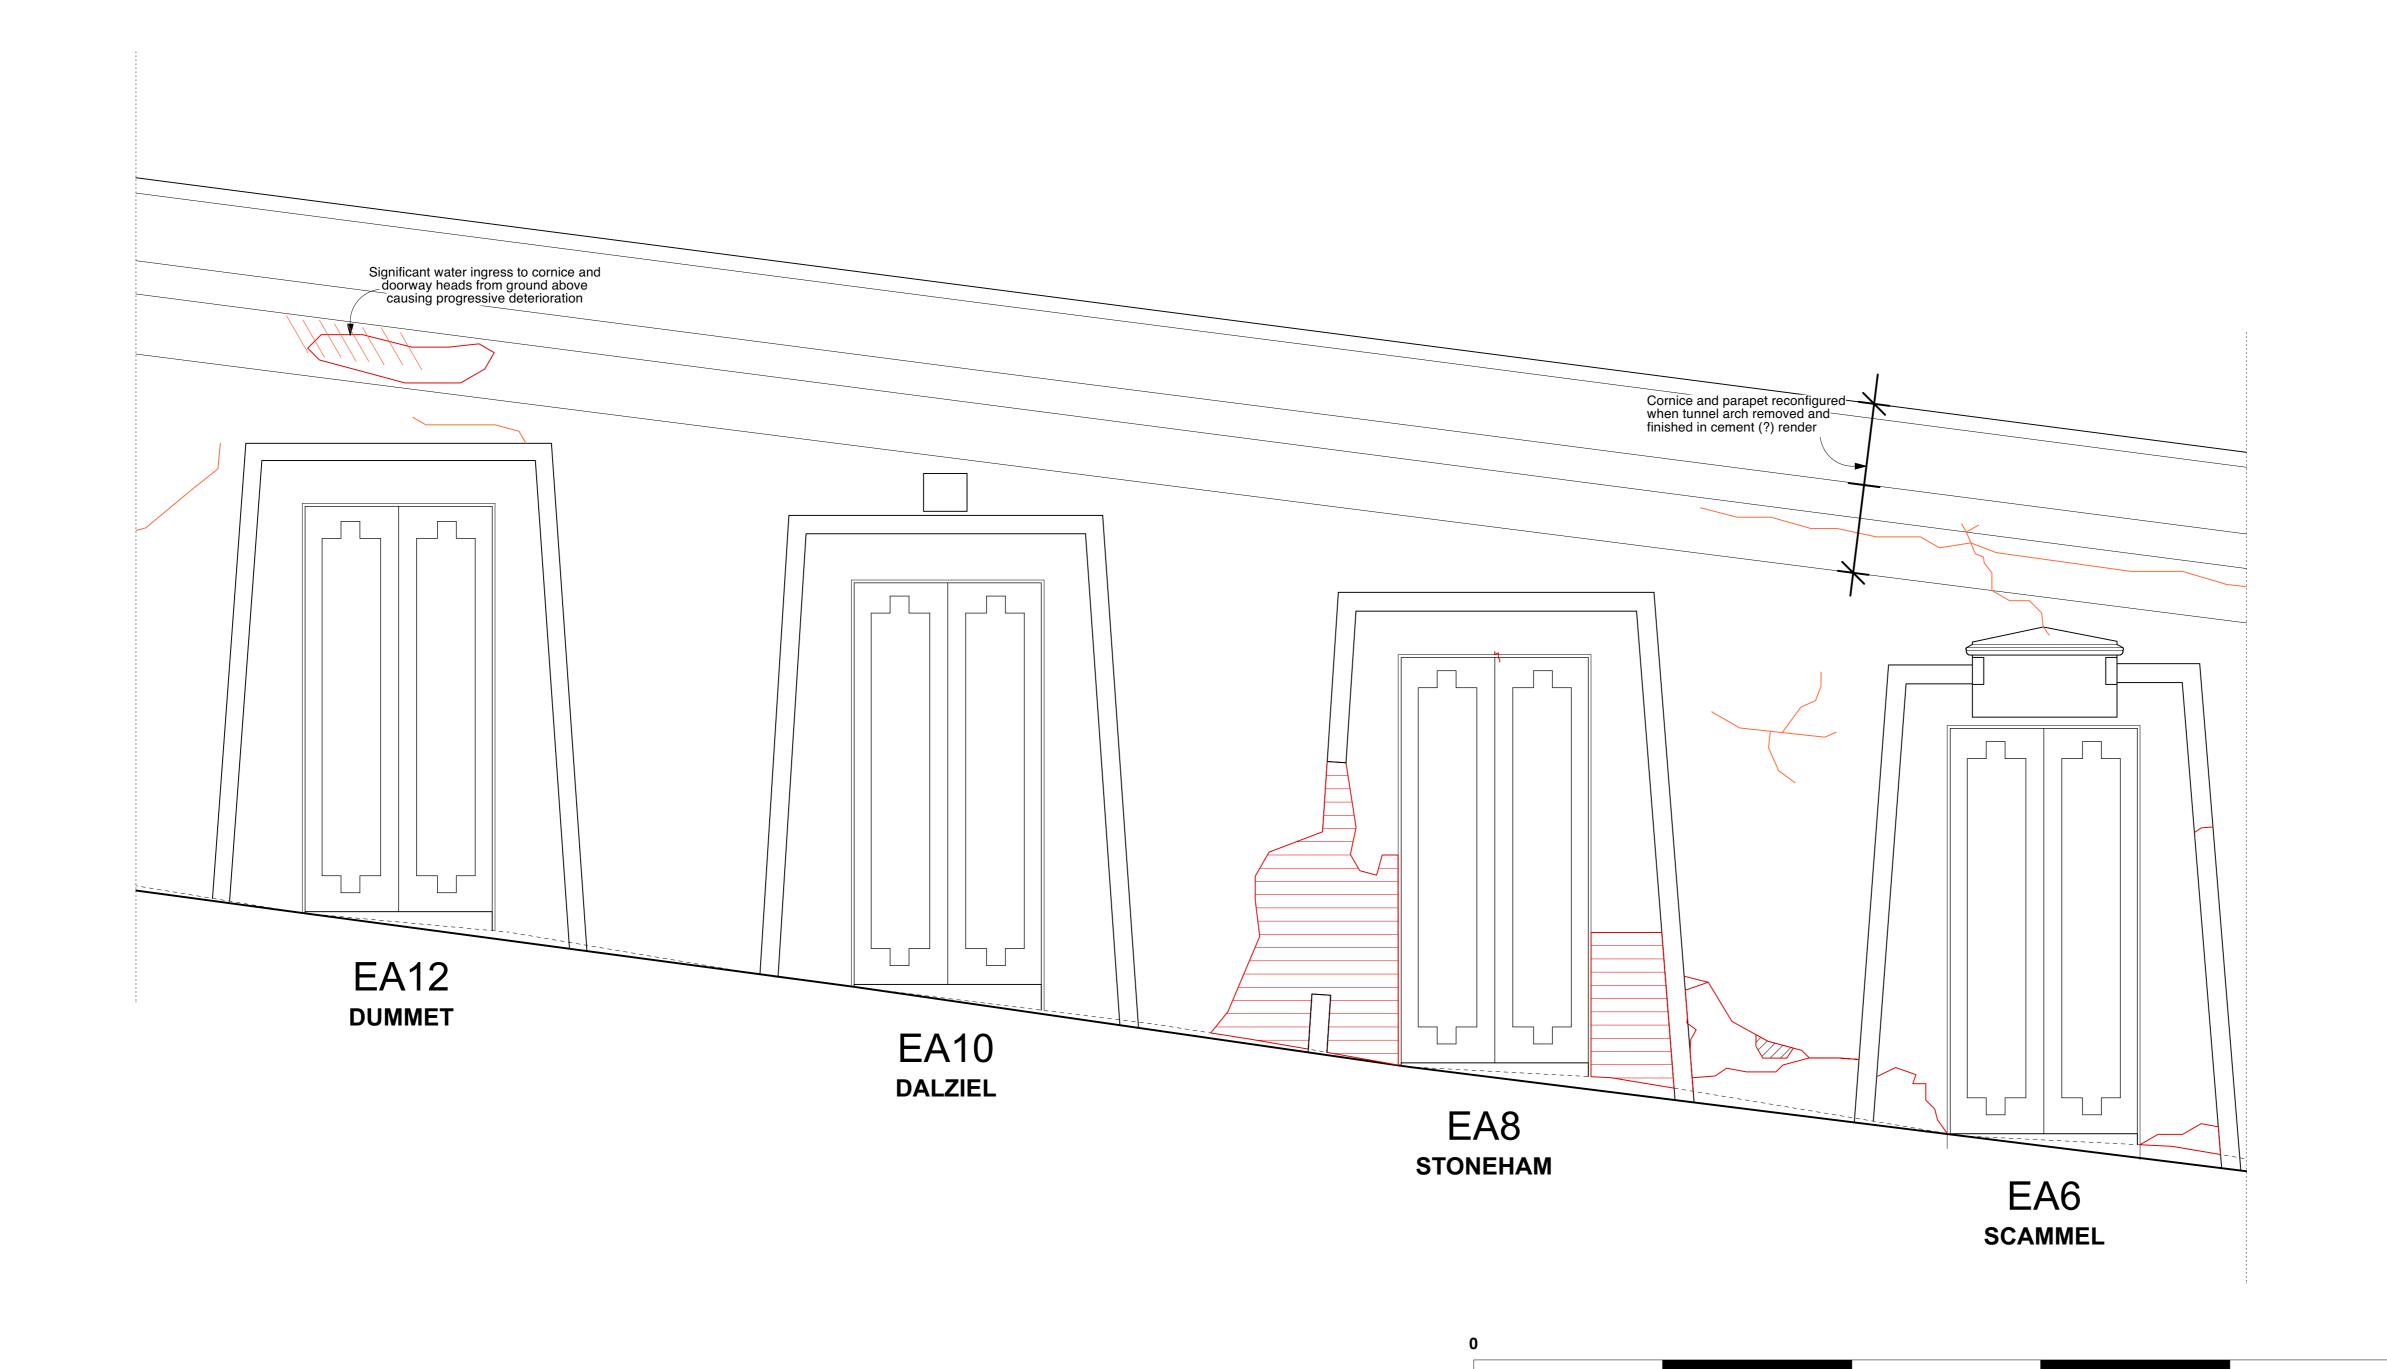

Drawing Number 1066-10-6-11.3-P2

Content

Egyptian Avenue Elevation 1 Existing 3

Scale 1:20 AT A1 Date MAY 2024

#### HIGHGATE CEMETERY PROJECT 10

WEST SCOTT ARCHITECTS The Studio, 3A Bath Road, Bedford Park W4 1LL

Tel 020 8995 4275 Fax 020 8742 7186

Key

Drawing Number 1066-10-6-11.3-P2

|       | ot noted are<br>erred to arch |  |
|-------|-------------------------------|--|
| Notes |                               |  |
|       |                               |  |
|       |                               |  |
|       |                               |  |
|       |                               |  |
|       |                               |  |
|       |                               |  |
|       |                               |  |
|       |                               |  |
|       |                               |  |
|       |                               |  |
|       |                               |  |