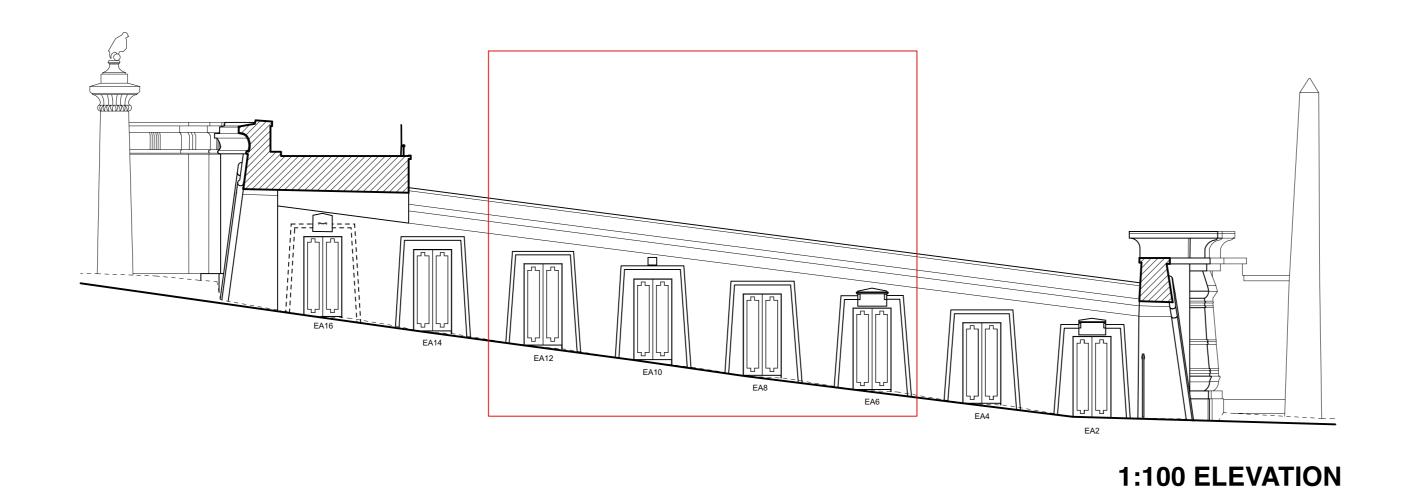

Drawing Number 1066-10-6-11.3-P2

Content

Egyptian Avenue Elevation 1 Existing 3

Scale 1:20 AT A1 Date MAY 2024

#### HIGHGATE CEMETERY PROJECT 10

WEST SCOTT ARCHITECTS The Studio, 3A Bath Road, Bedford Park W4 1LL

Tel 020 8995 4275 Fax 020 8742 7186

Key

Drawing Number 1066-10-6-11.3-P2

|       | ot noted are<br>erred to arch |  |
|-------|-------------------------------|--|
| Notes |                               |  |
|       |                               |  |
|       |                               |  |
|       |                               |  |
|       |                               |  |
|       |                               |  |
|       |                               |  |
|       |                               |  |
|       |                               |  |
|       |                               |  |
|       |                               |  |
|       |                               |  |