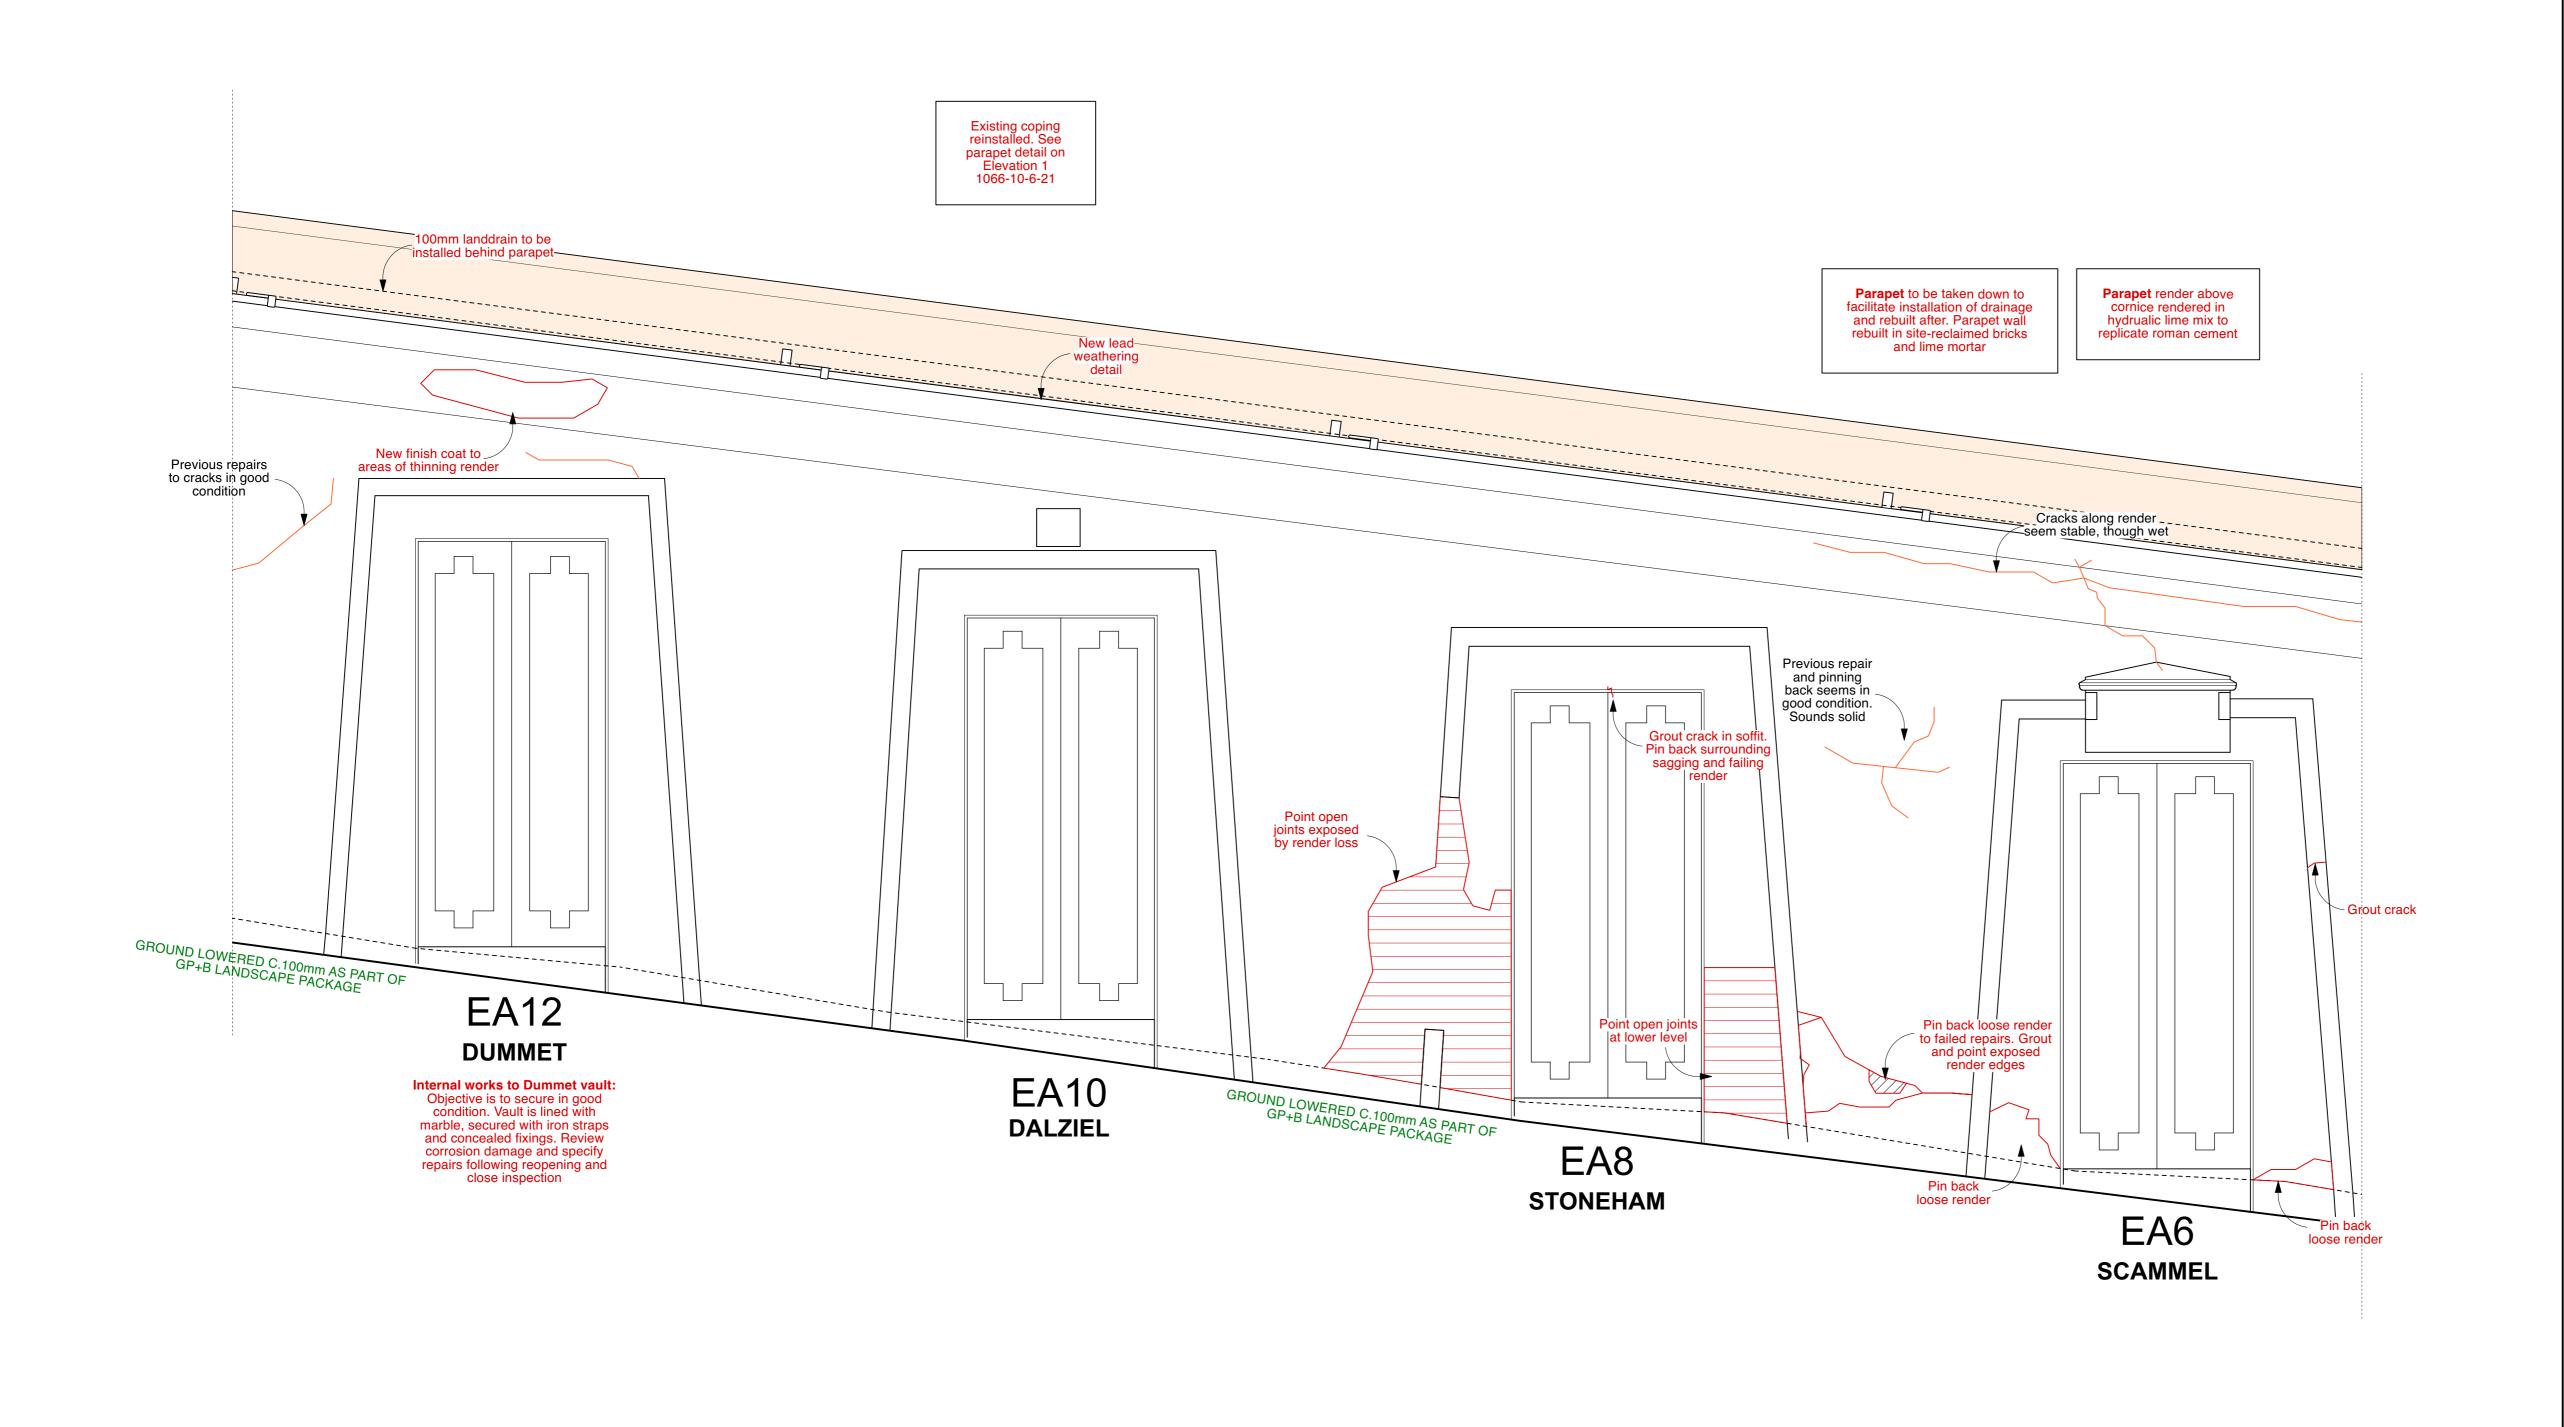

Drawing Number 1066-10-6-11.3-P2

Content

Egyptian Avenue Elevation 1 Existing 3

Scale 1:20 AT A1 Date MAY 2024