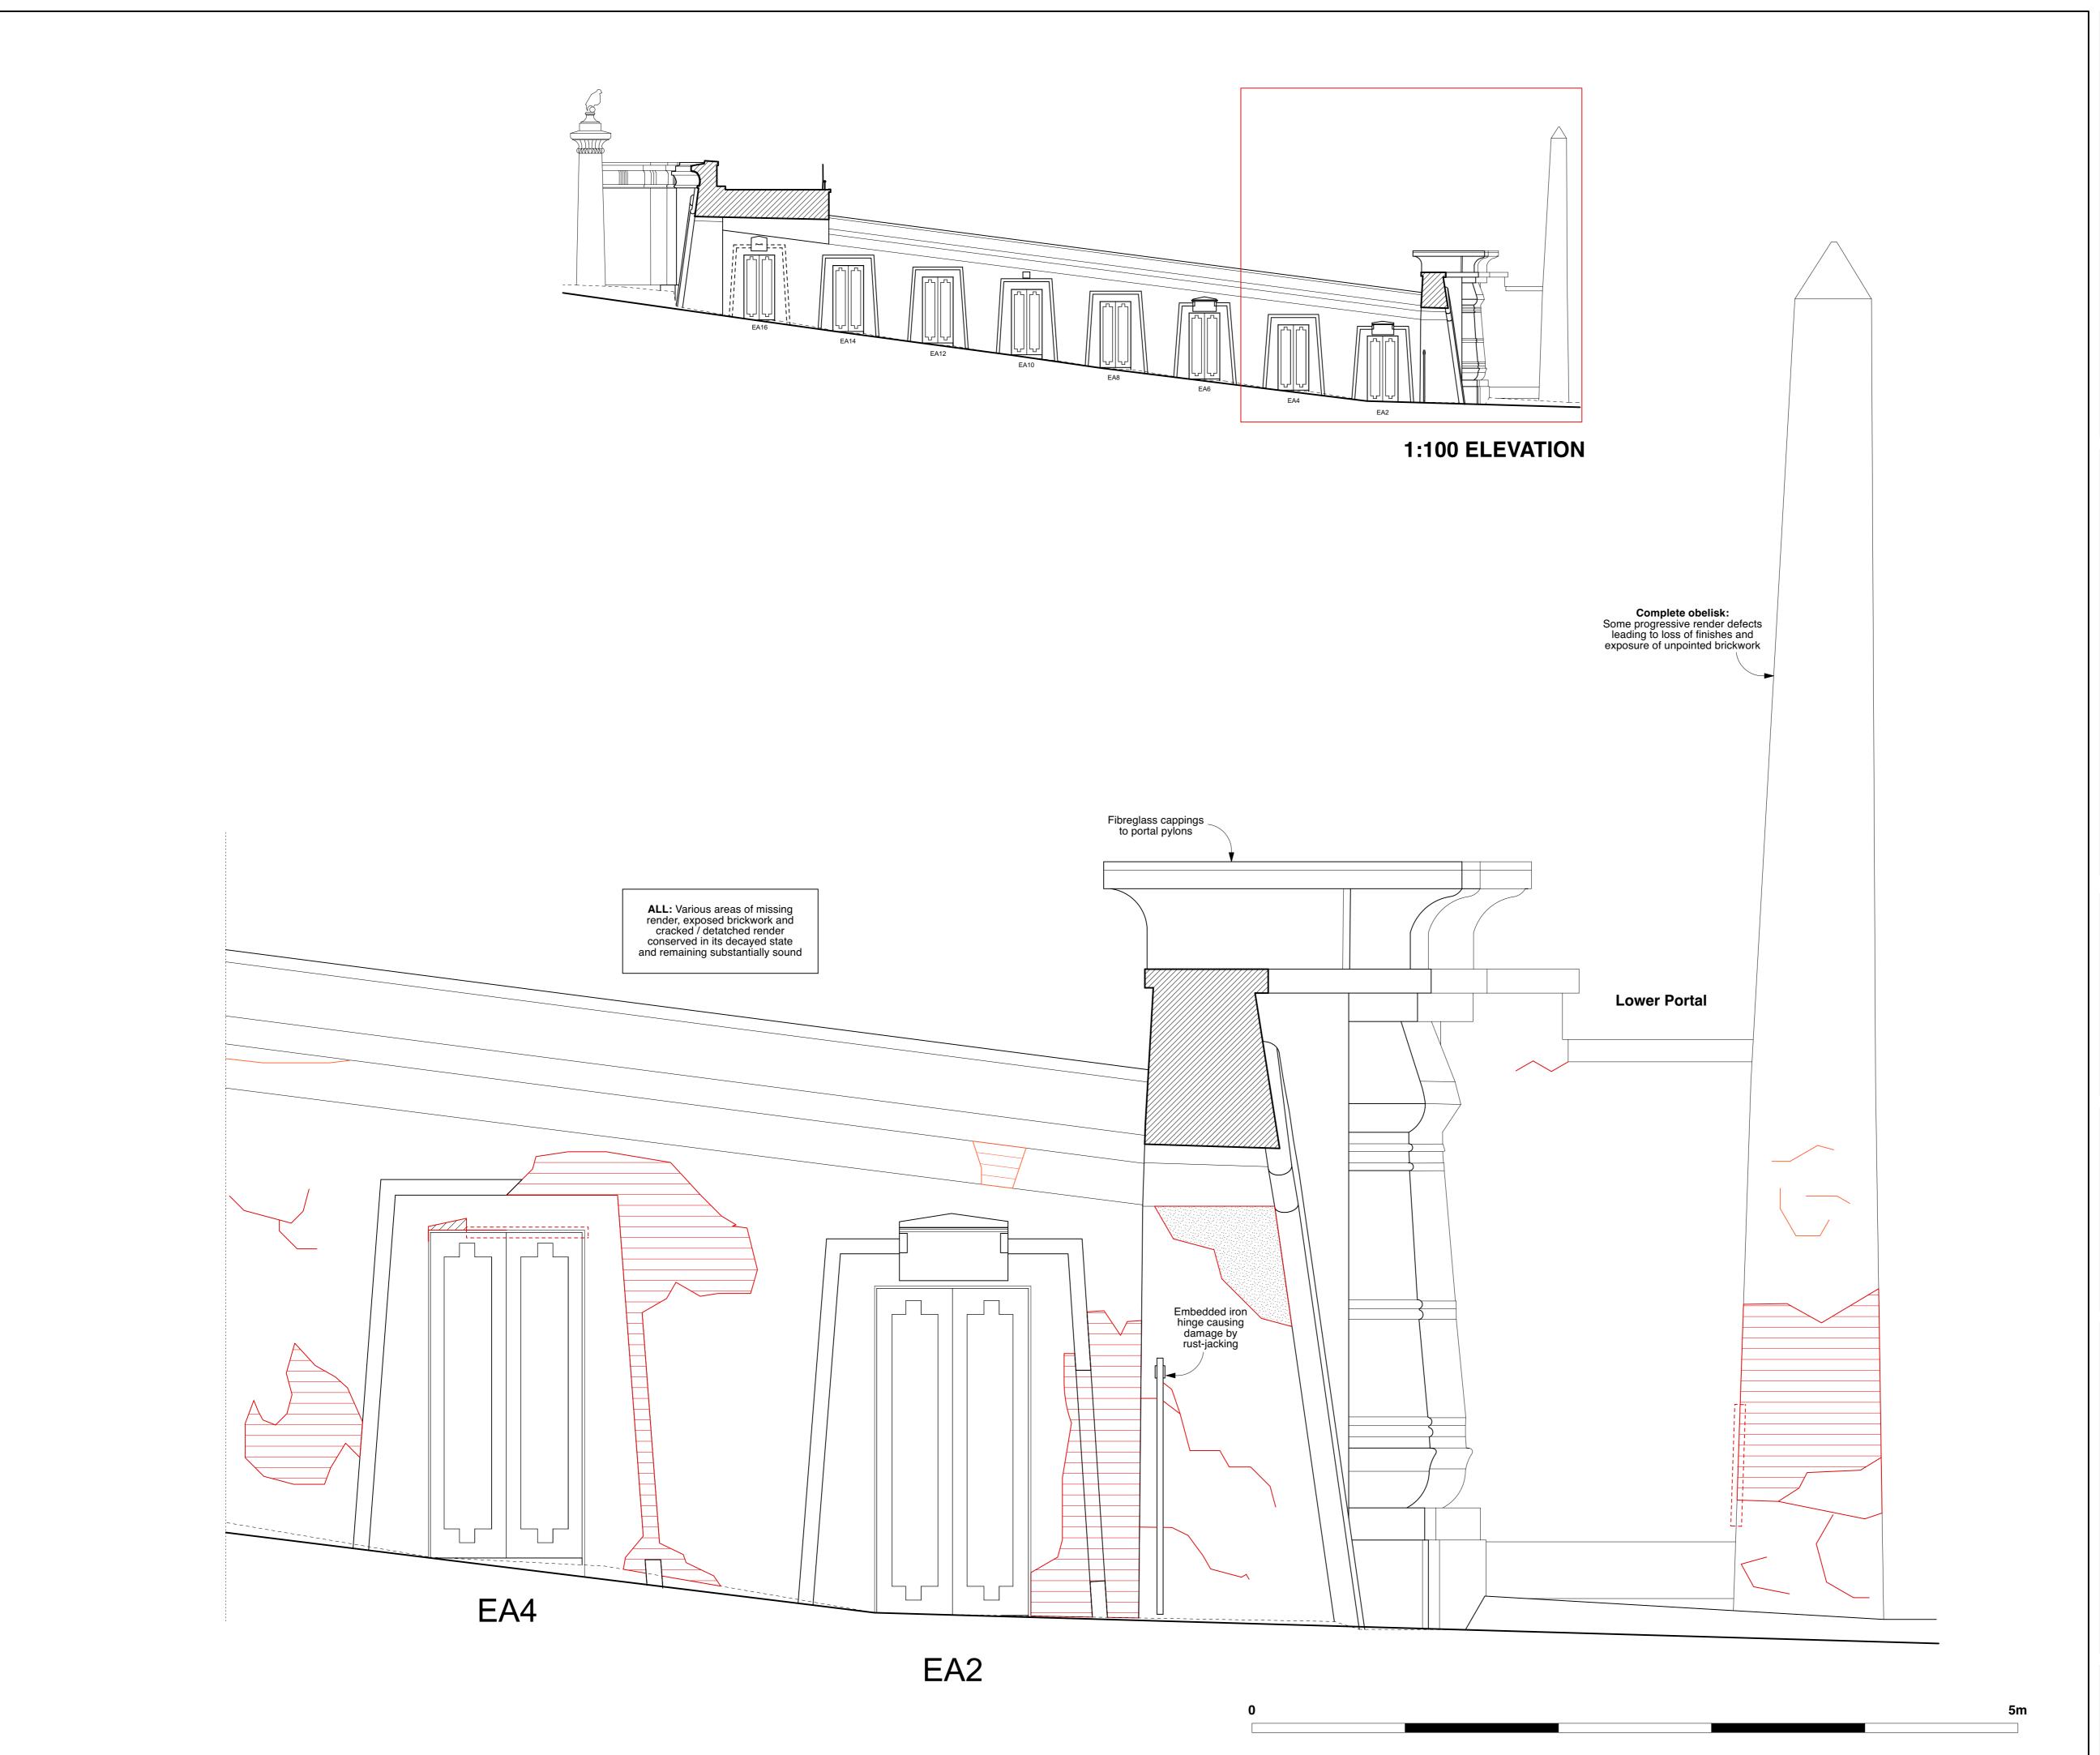

Drawing Number 1066-10-6-11.3-P2

Content

Egyptian Avenue Elevation 1 Existing 3

Scale 1:20 AT A1 Date MAY 2024

#### HIGHGATE CEMETERY PROJECT 10

WEST SCOTT ARCHITECTS The Studio, 3A Bath Road, Bedford Park W4 1LL

Tel 020 8995 4275 Fax 020 8742 7186

Key

Drawing Number 1066-10-6-11.3-P2

|       | ot noted are<br>erred to arch |  |
|-------|-------------------------------|--|
| Notes |                               |  |
|       |                               |  |
|       |                               |  |
|       |                               |  |
|       |                               |  |
|       |                               |  |
|       |                               |  |
|       |                               |  |
|       |                               |  |
|       |                               |  |
|       |                               |  |
|       |                               |  |