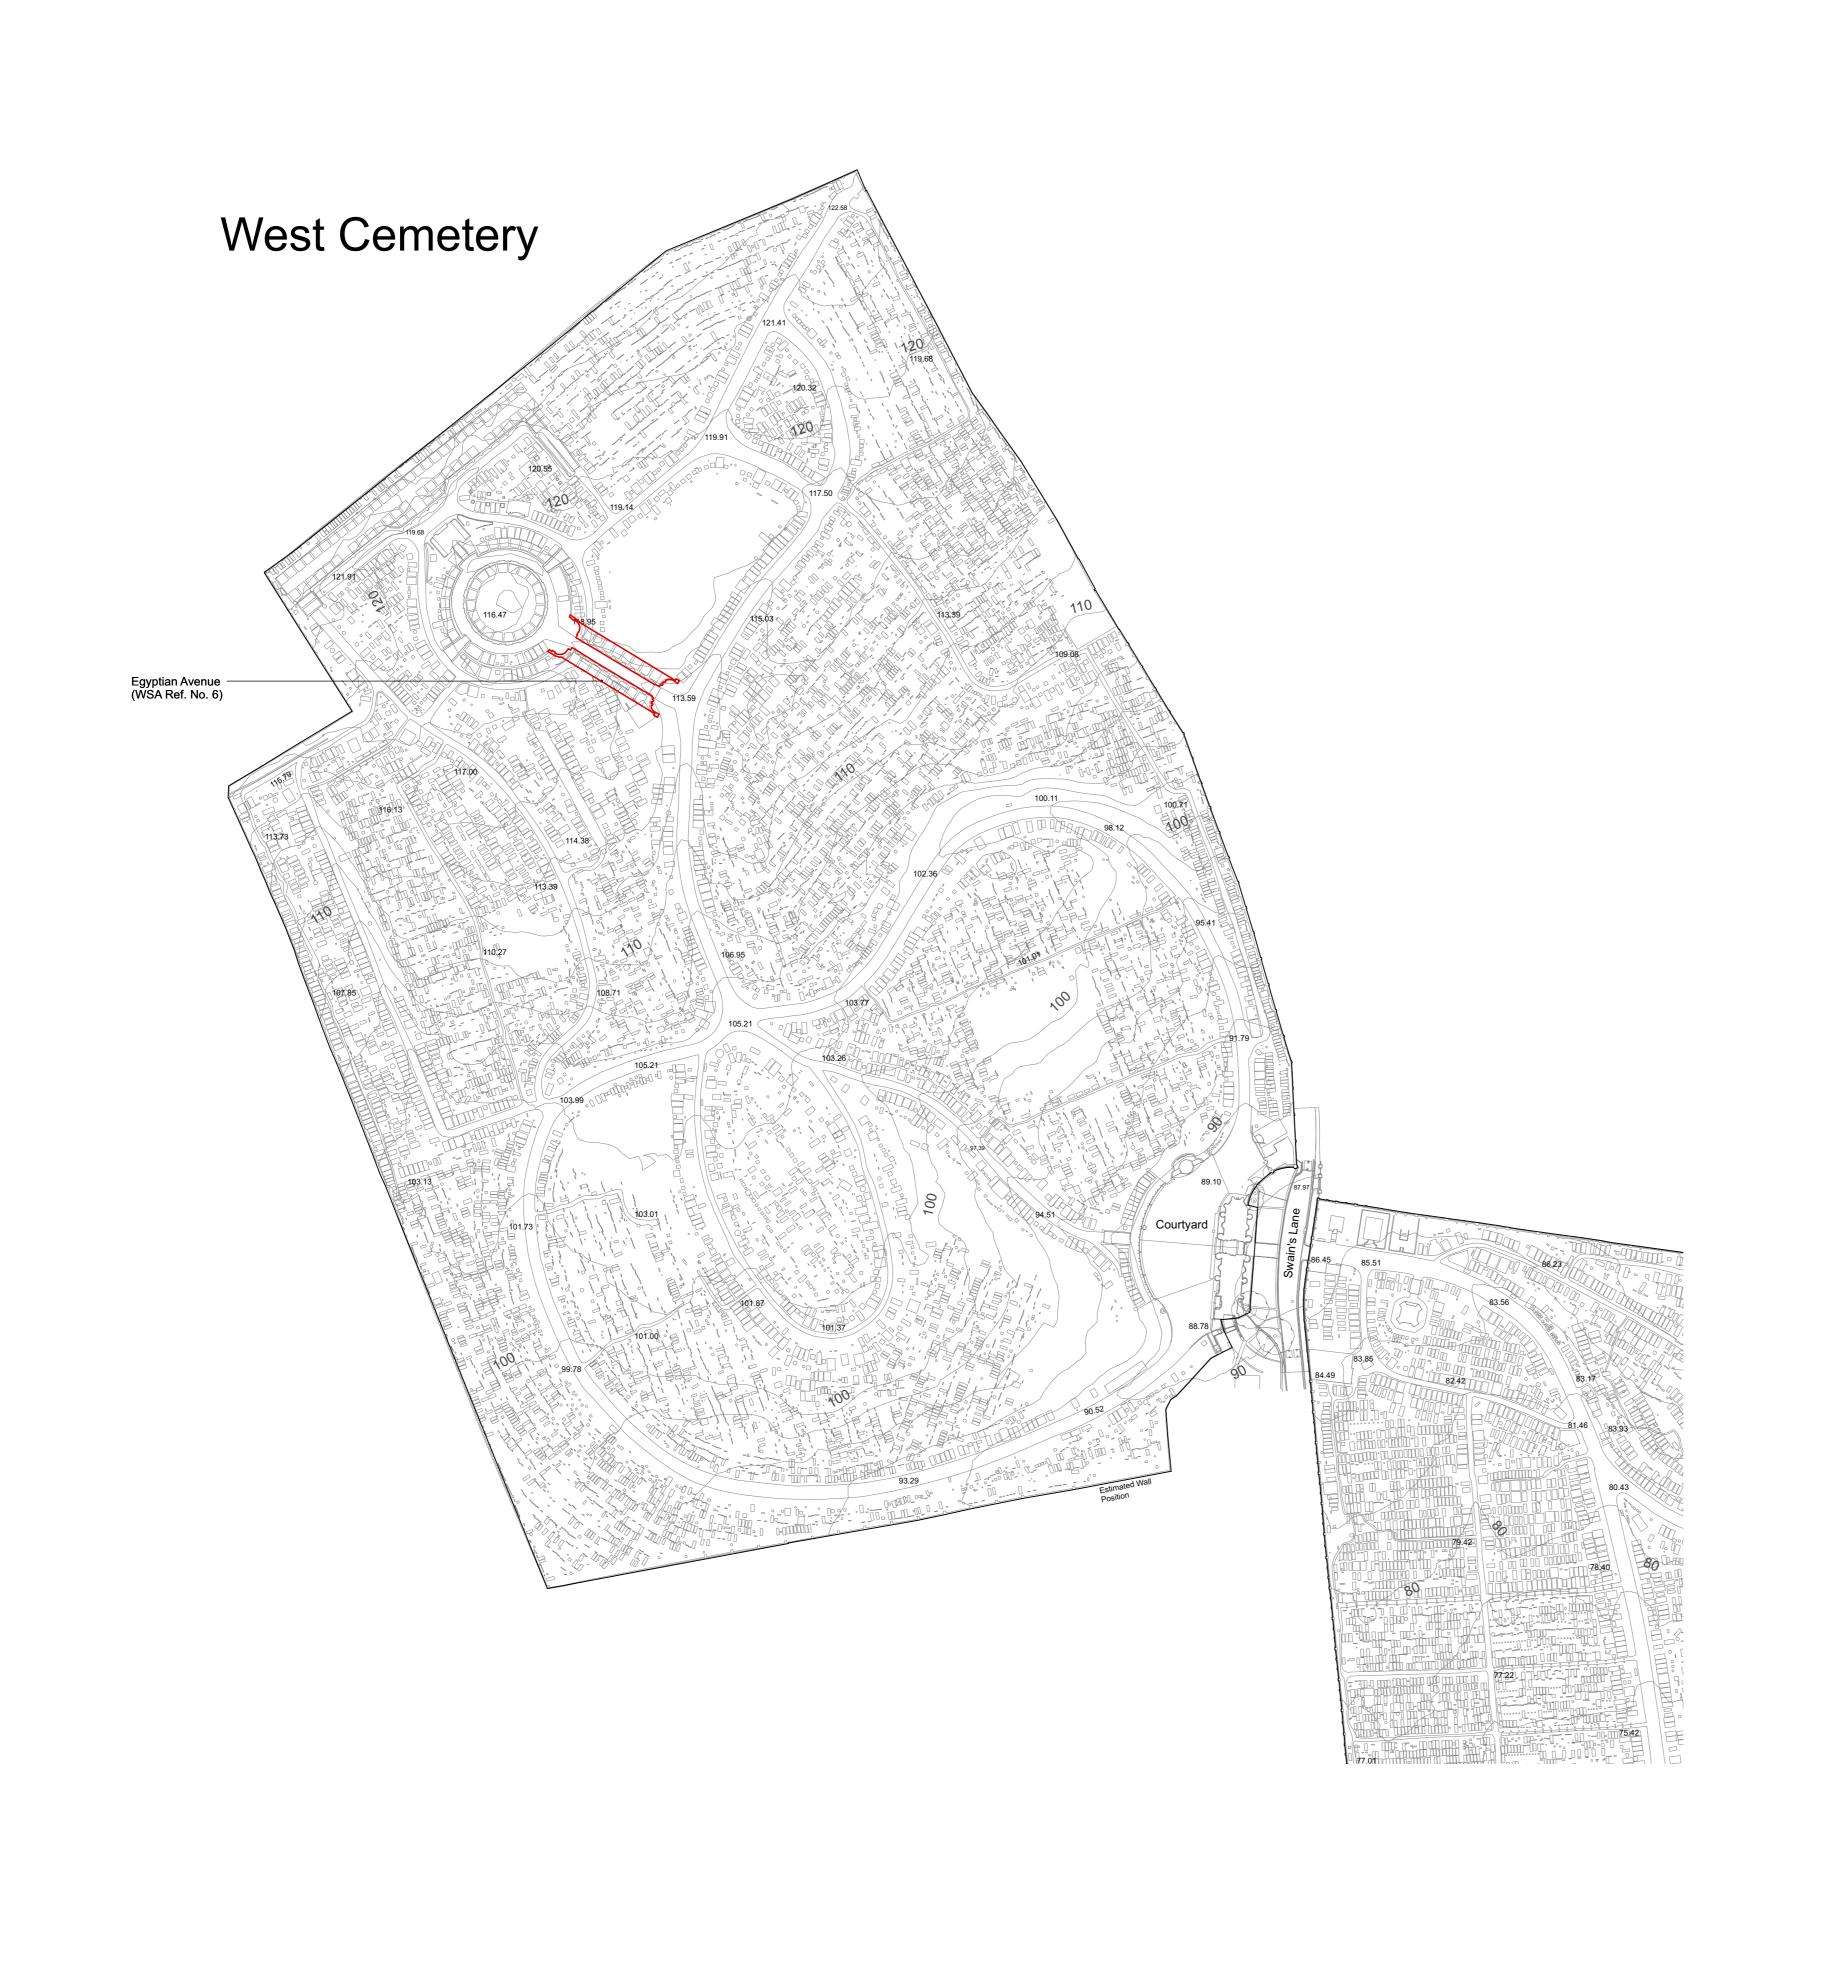

1066-10-6-00-P2

Content
Egyptian Avenue Site Plan

Scale 1:1000 AT A1 Date MAY 2024

### HIGHGATE CEMETERY PROJECT 10

WEST SCOTT ARCHITECTS The Studio, 3A Bath Road, Bedford Park W4 1LL E-mail: studio@westscottarchitects.co.uk

Tel 020 8995 4275 Fax 020 8742 7186

Drawing Number 1066-10-6-00-P2