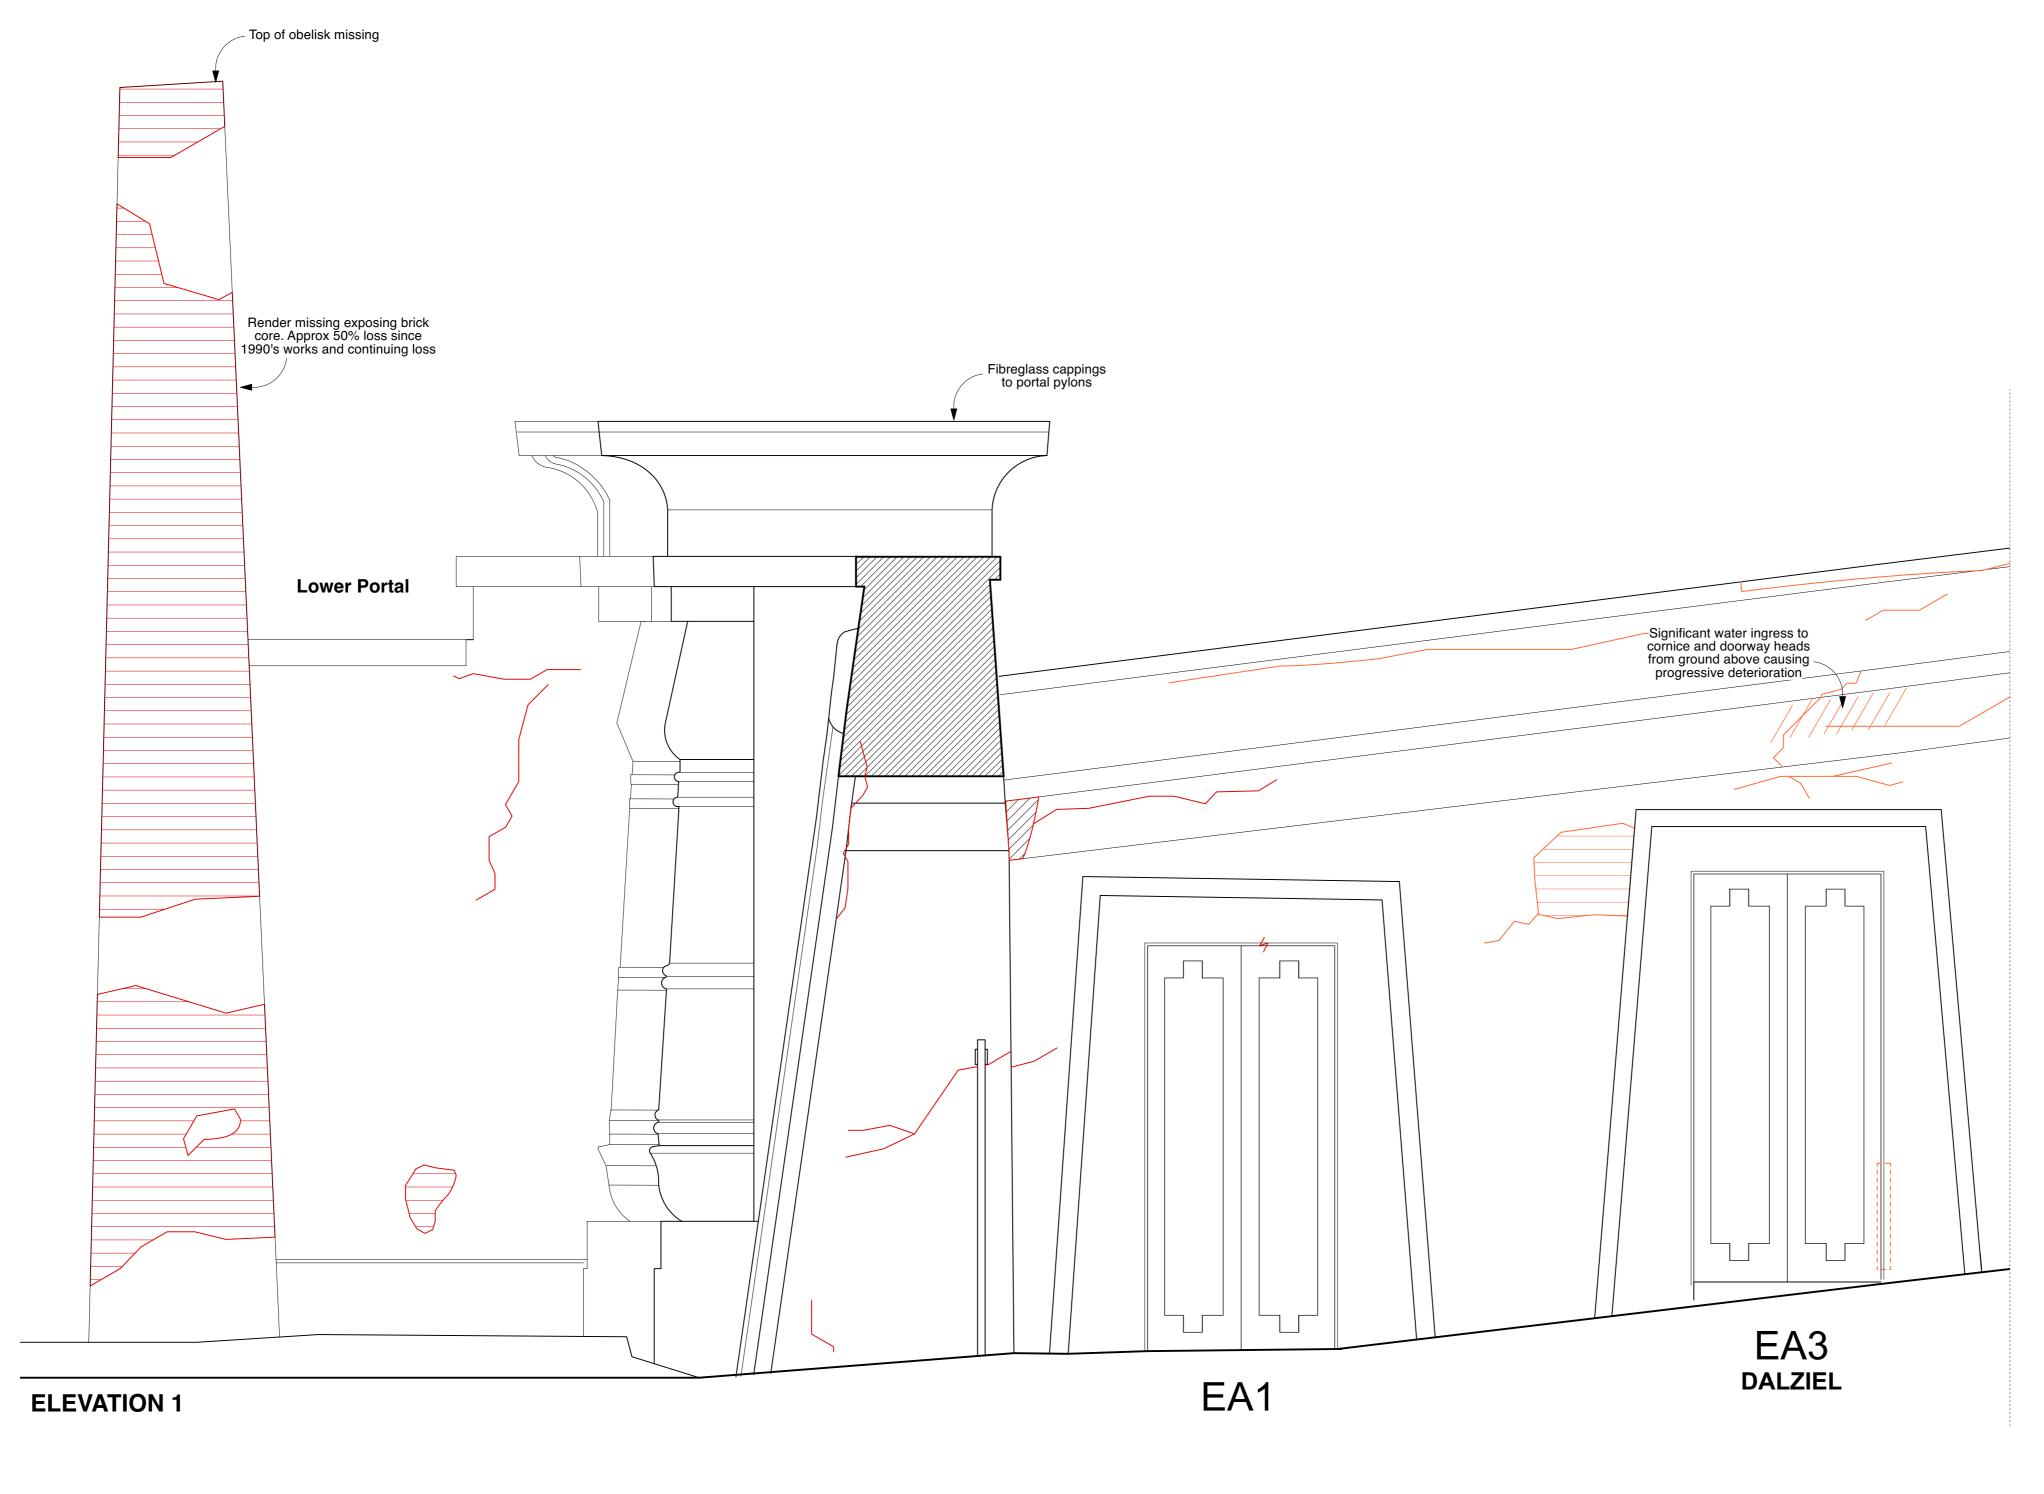

Drawing Number 1066-10-6-11.1-P2

Content

Egyptian Avenue
Elevation 1 Existing 1

Scale 1:20 AT A1 Date MAY 2024

#### HIGHGATE CEMETERY PROJECT 10

WEST SCOTT ARCHITECTS
The Studio, 3A Bath Road,
Bedford Park W4 1LL
E-mail: studio@westscottarchitects.co.uk

Tel 020 8995 4275 Fax 020 8742 7186

Key

Drawing Number 1066-10-6-11.1-P2