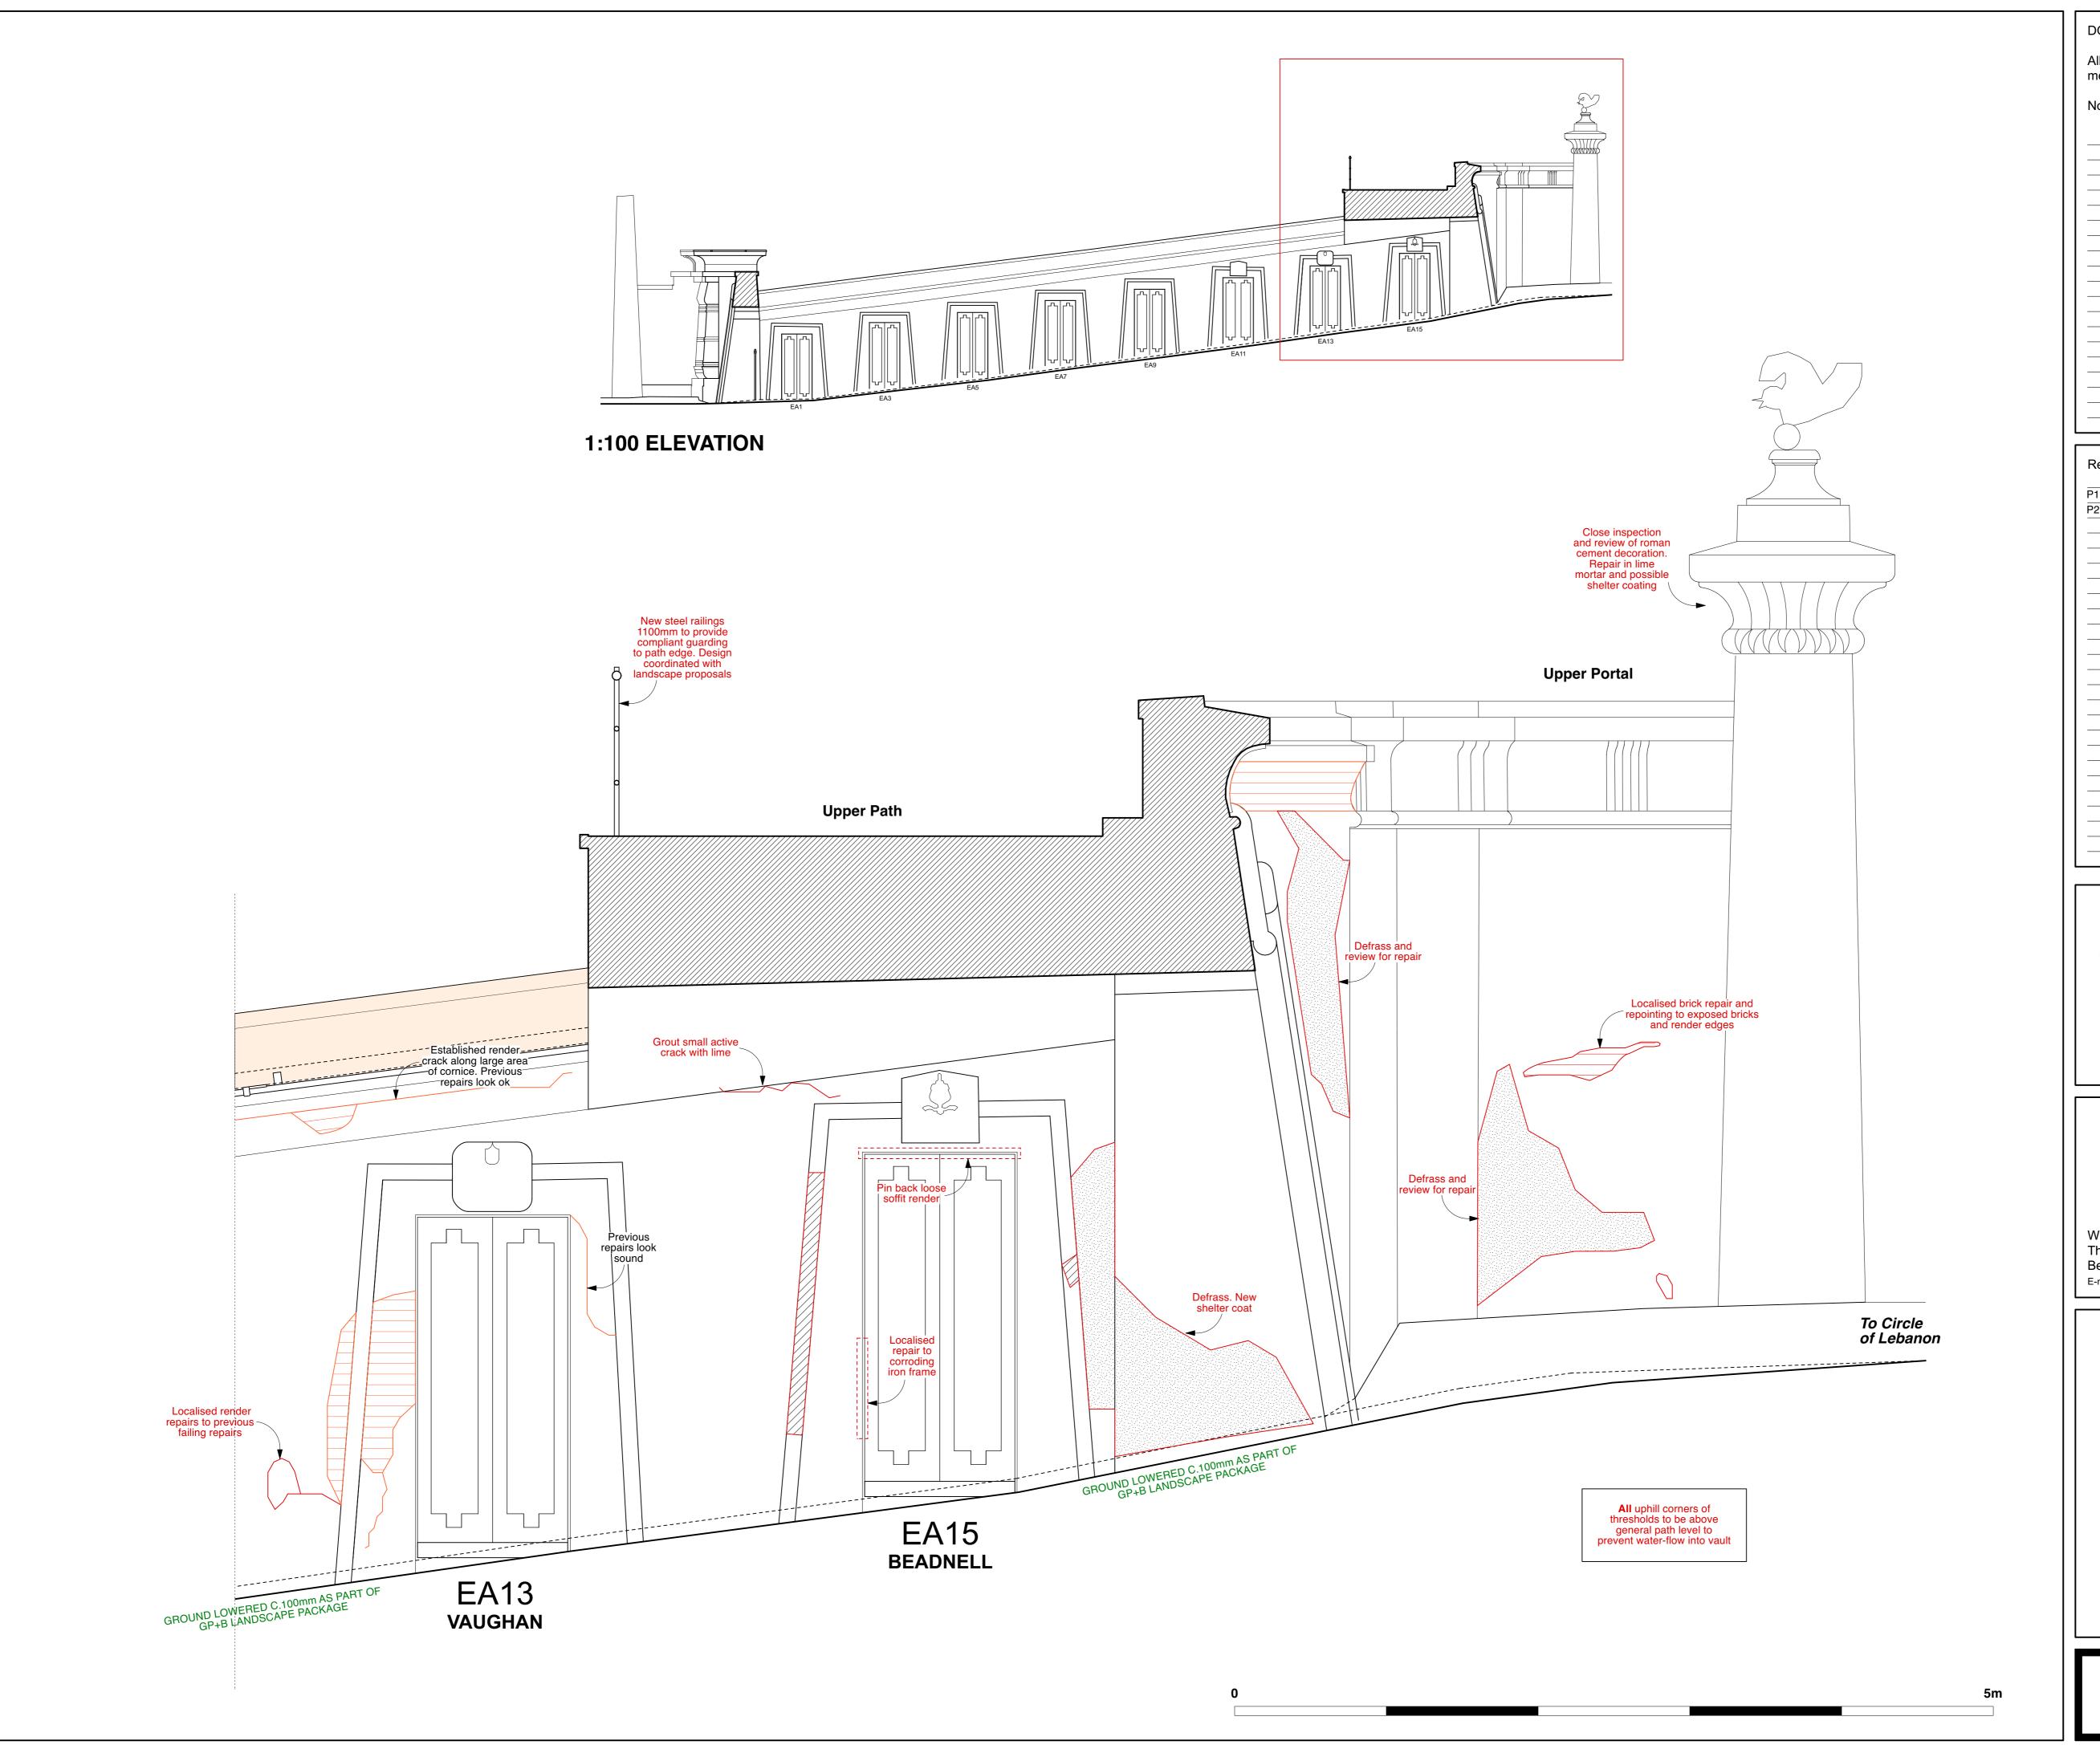

#### 1:100 ELEVATION

DO NOT SCALE FROM THIS DRAWING.

All critical dimensions not noted are to be measured on site or referred to architect.

Notes

| P1            | 12.07.24 | First Issue  | _ |
|---------------|----------|--------------|---|
| P2            | 10.09.24 | Second Issue |   |
|               |          |              |   |
| $\perp$       |          |              |   |
| $\perp$       |          |              |   |
| _             |          |              |   |
| $\perp$       |          |              |   |
| $\perp$       |          |              |   |
| +             |          |              |   |
| +             |          |              |   |
| +             |          |              |   |
| +             |          |              |   |
| +             |          |              |   |
| +             |          |              | _ |
| +             |          |              |   |
| +             |          |              |   |
| +             |          |              | _ |
| +             |          |              | _ |
| +             |          |              | _ |
| +             |          |              |   |
| +             |          |              |   |
| $\rightarrow$ |          |              | _ |