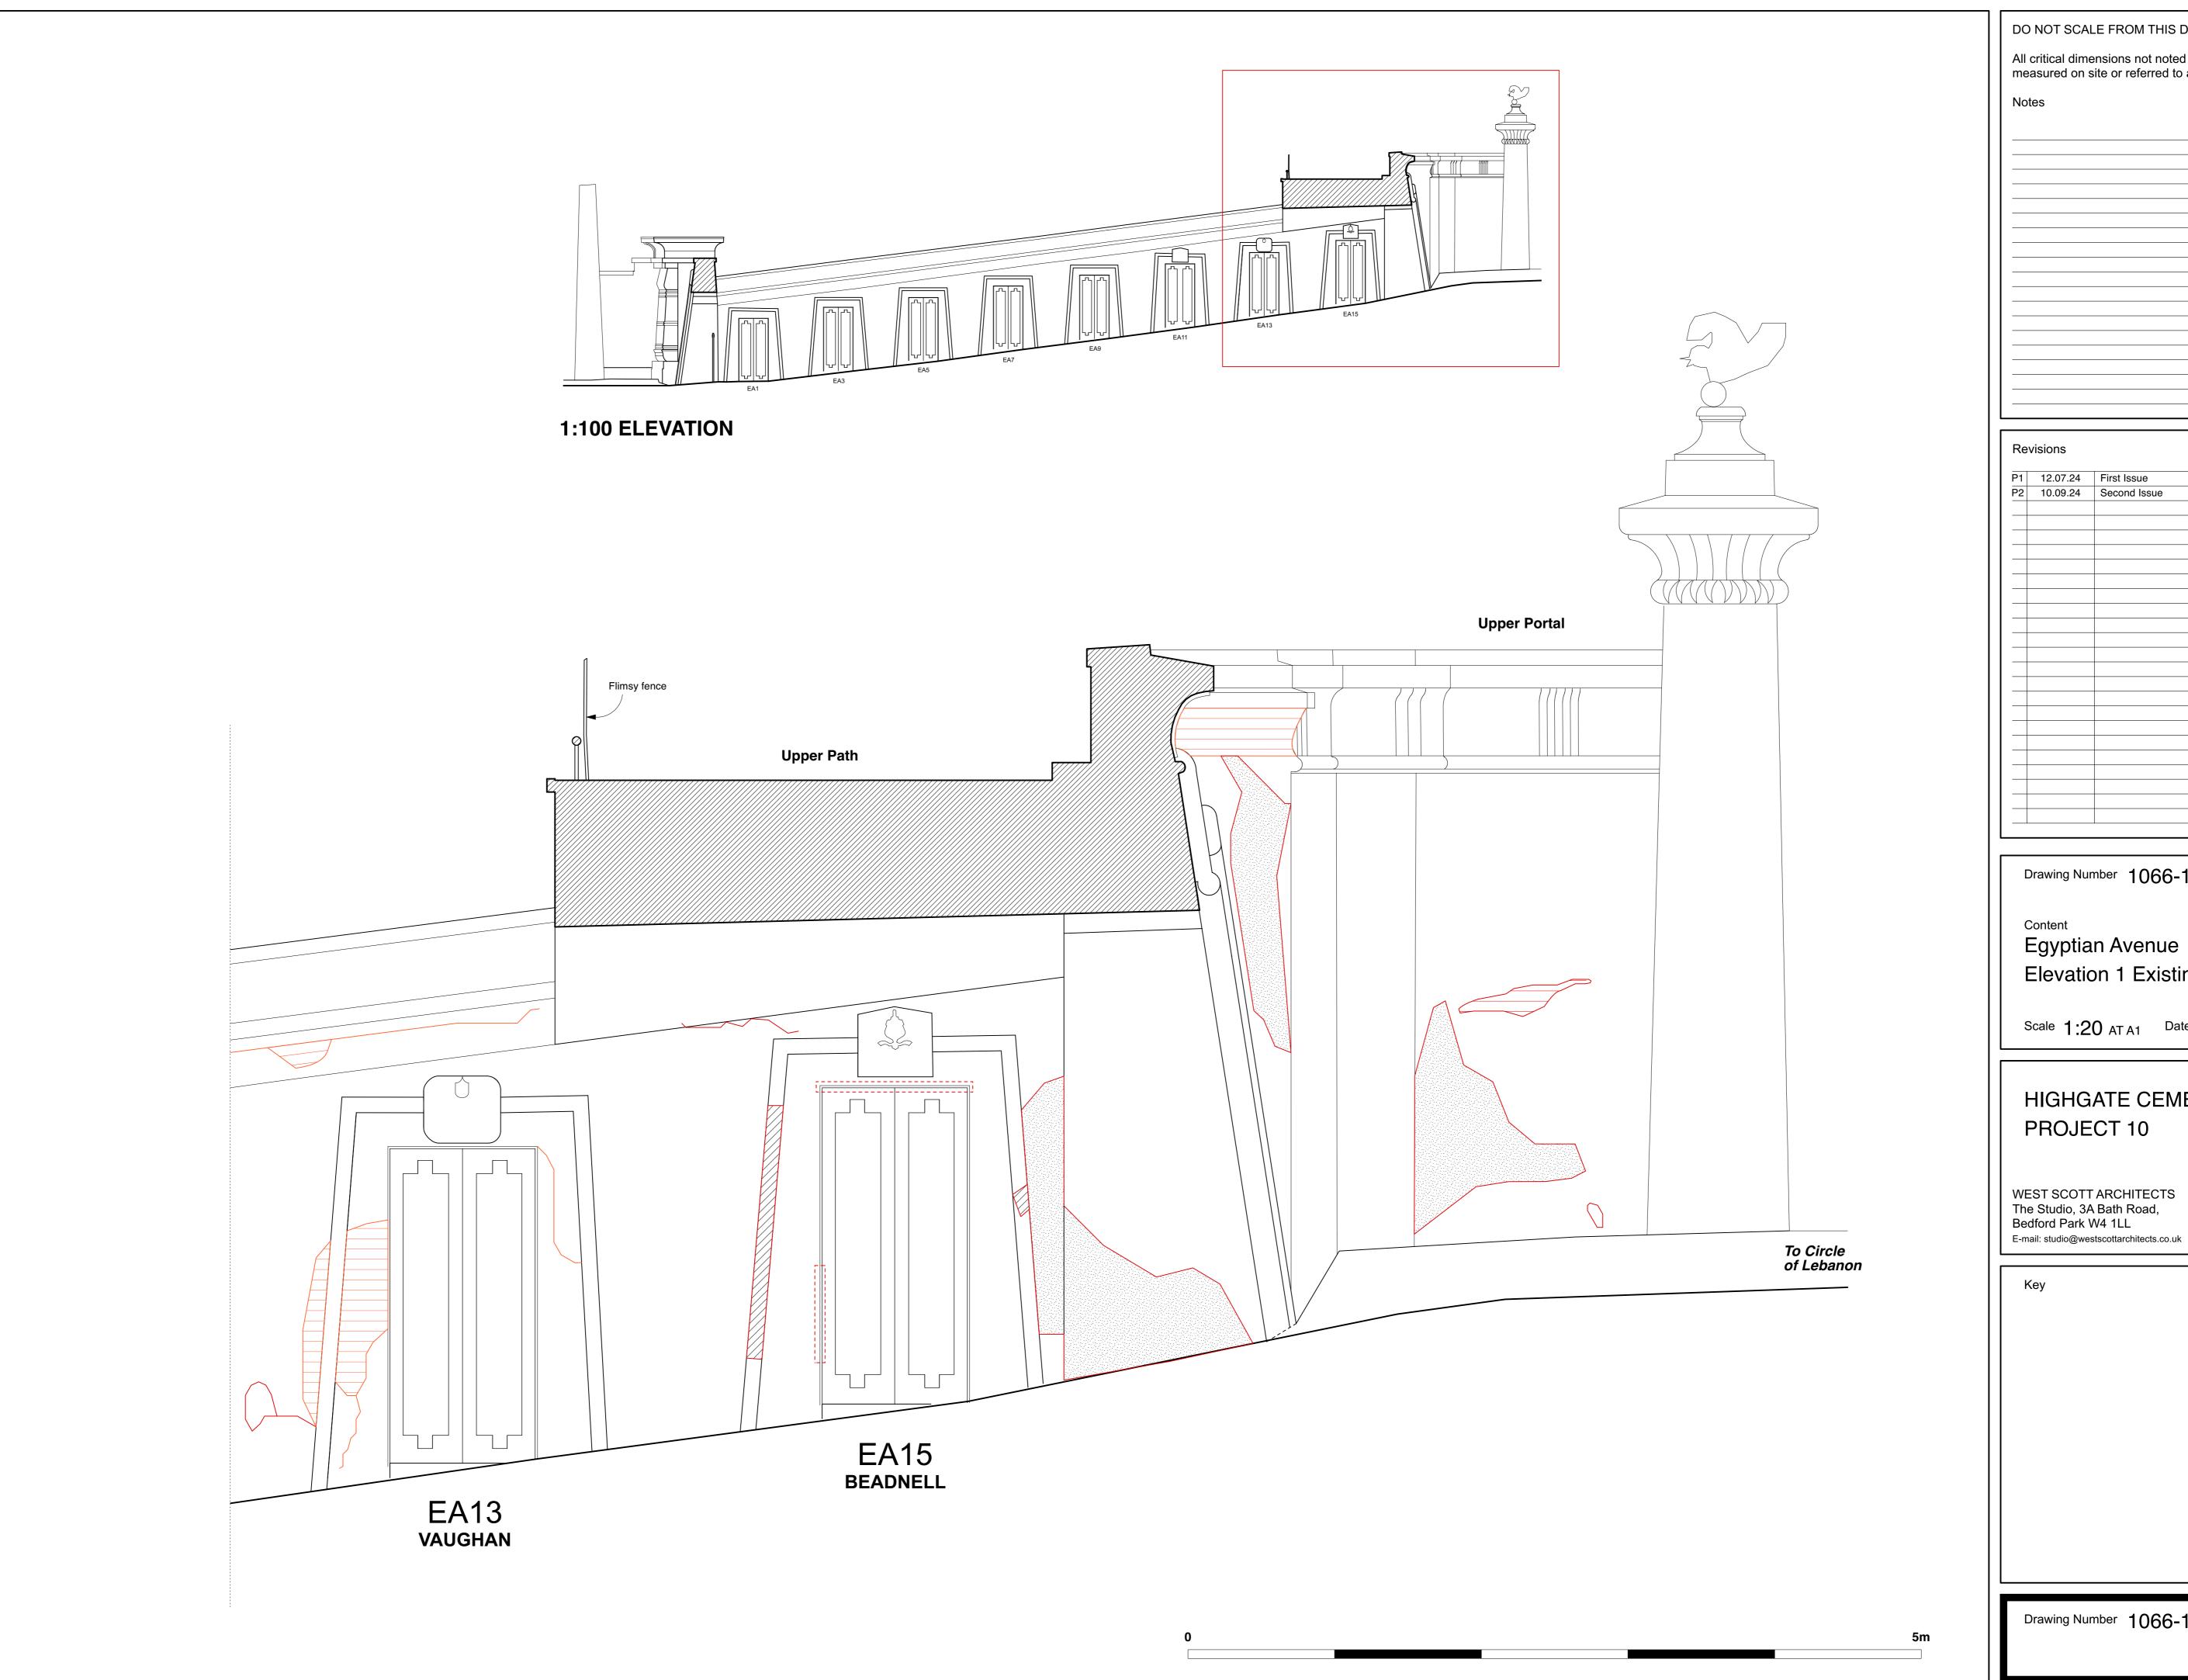

#### 1:100 ELEVATION

DO NOT SCALE FROM THIS DRAWING.

All critical dimensions not noted are to be measured on site or referred to architect.

Notes

| P1            | 12.07.24 | First Issue  | _ |
|---------------|----------|--------------|---|
| P2            | 10.09.24 | Second Issue |   |
|               |          |              |   |
| $\perp$       |          |              |   |
| $\perp$       |          |              |   |
| _             |          |              |   |
| $\perp$       |          |              |   |
| $\perp$       |          |              |   |
| +             |          |              |   |
| +             |          |              |   |
| +             |          |              |   |
| +             |          |              |   |
| +             |          |              |   |
| +             |          |              | _ |
| +             |          |              |   |
| +             |          |              |   |
| +             |          |              | _ |
| +             |          |              | _ |
| +             |          |              | _ |
| +             |          |              |   |
| +             |          |              |   |
| $\rightarrow$ |          |              | _ |

Drawing Number 1066-10-6-11.1-P2

Content

Egyptian Avenue
Elevation 1 Existing 1

Scale 1:20 AT A1 Date MAY 2024

#### HIGHGATE CEMETERY PROJECT 10

WEST SCOTT ARCHITECTS
The Studio, 3A Bath Road,
Bedford Park W4 1LL
E-mail: studio@westscottarchitects.co.uk

Tel 020 8995 4275 Fax 020 8742 7186

Key

Drawing Number 1066-10-6-11.1-P2