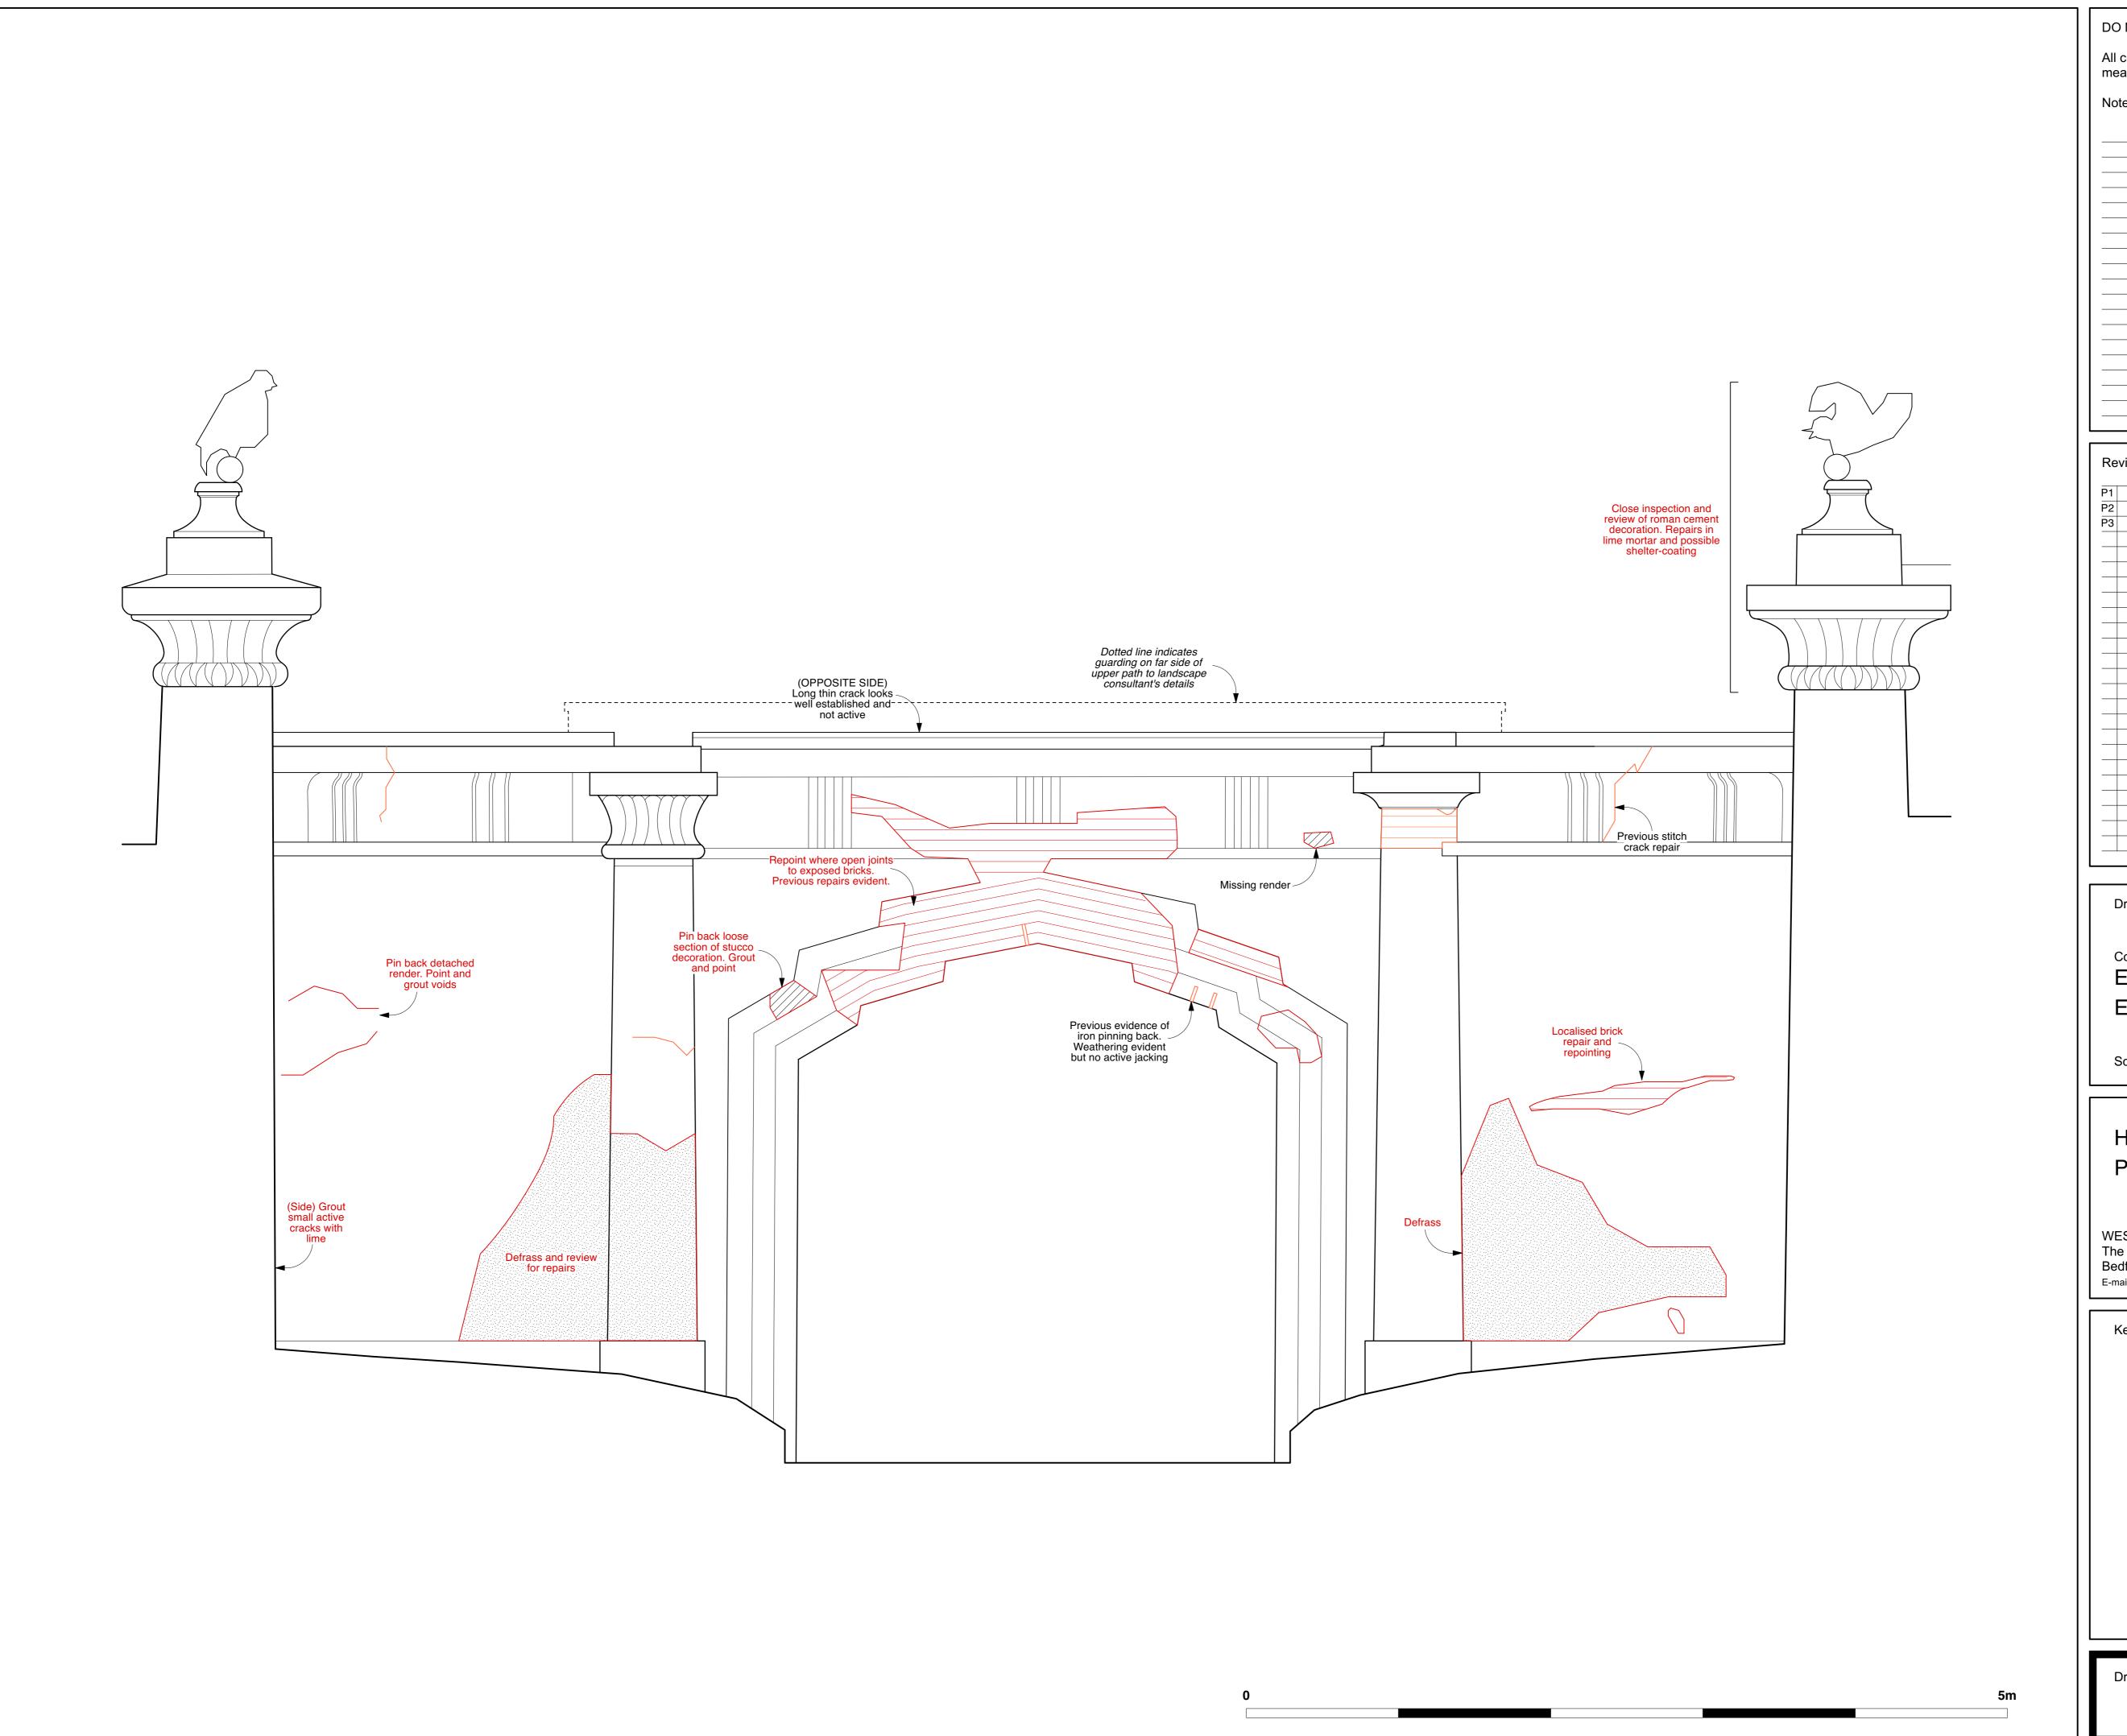

Drawing Number 1066-10-6-13-P2

Egyptian Avenue
Elevation 3 Existing

Upper Portal

Scale 1:20 AT A1 Date MAY 2024

# HIGHGATE CEMETERY PROJECT 10

WEST SCOTT ARCHITECTS
The Studio, 3A Bath Road,
Bedford Park W4 1LL
E-mail: studio@westscottarchitects.co.uk

Tel 020 8995 4275 Fax 020 8742 7186

Kov

Drawing Number 1066-10-6-13-P2