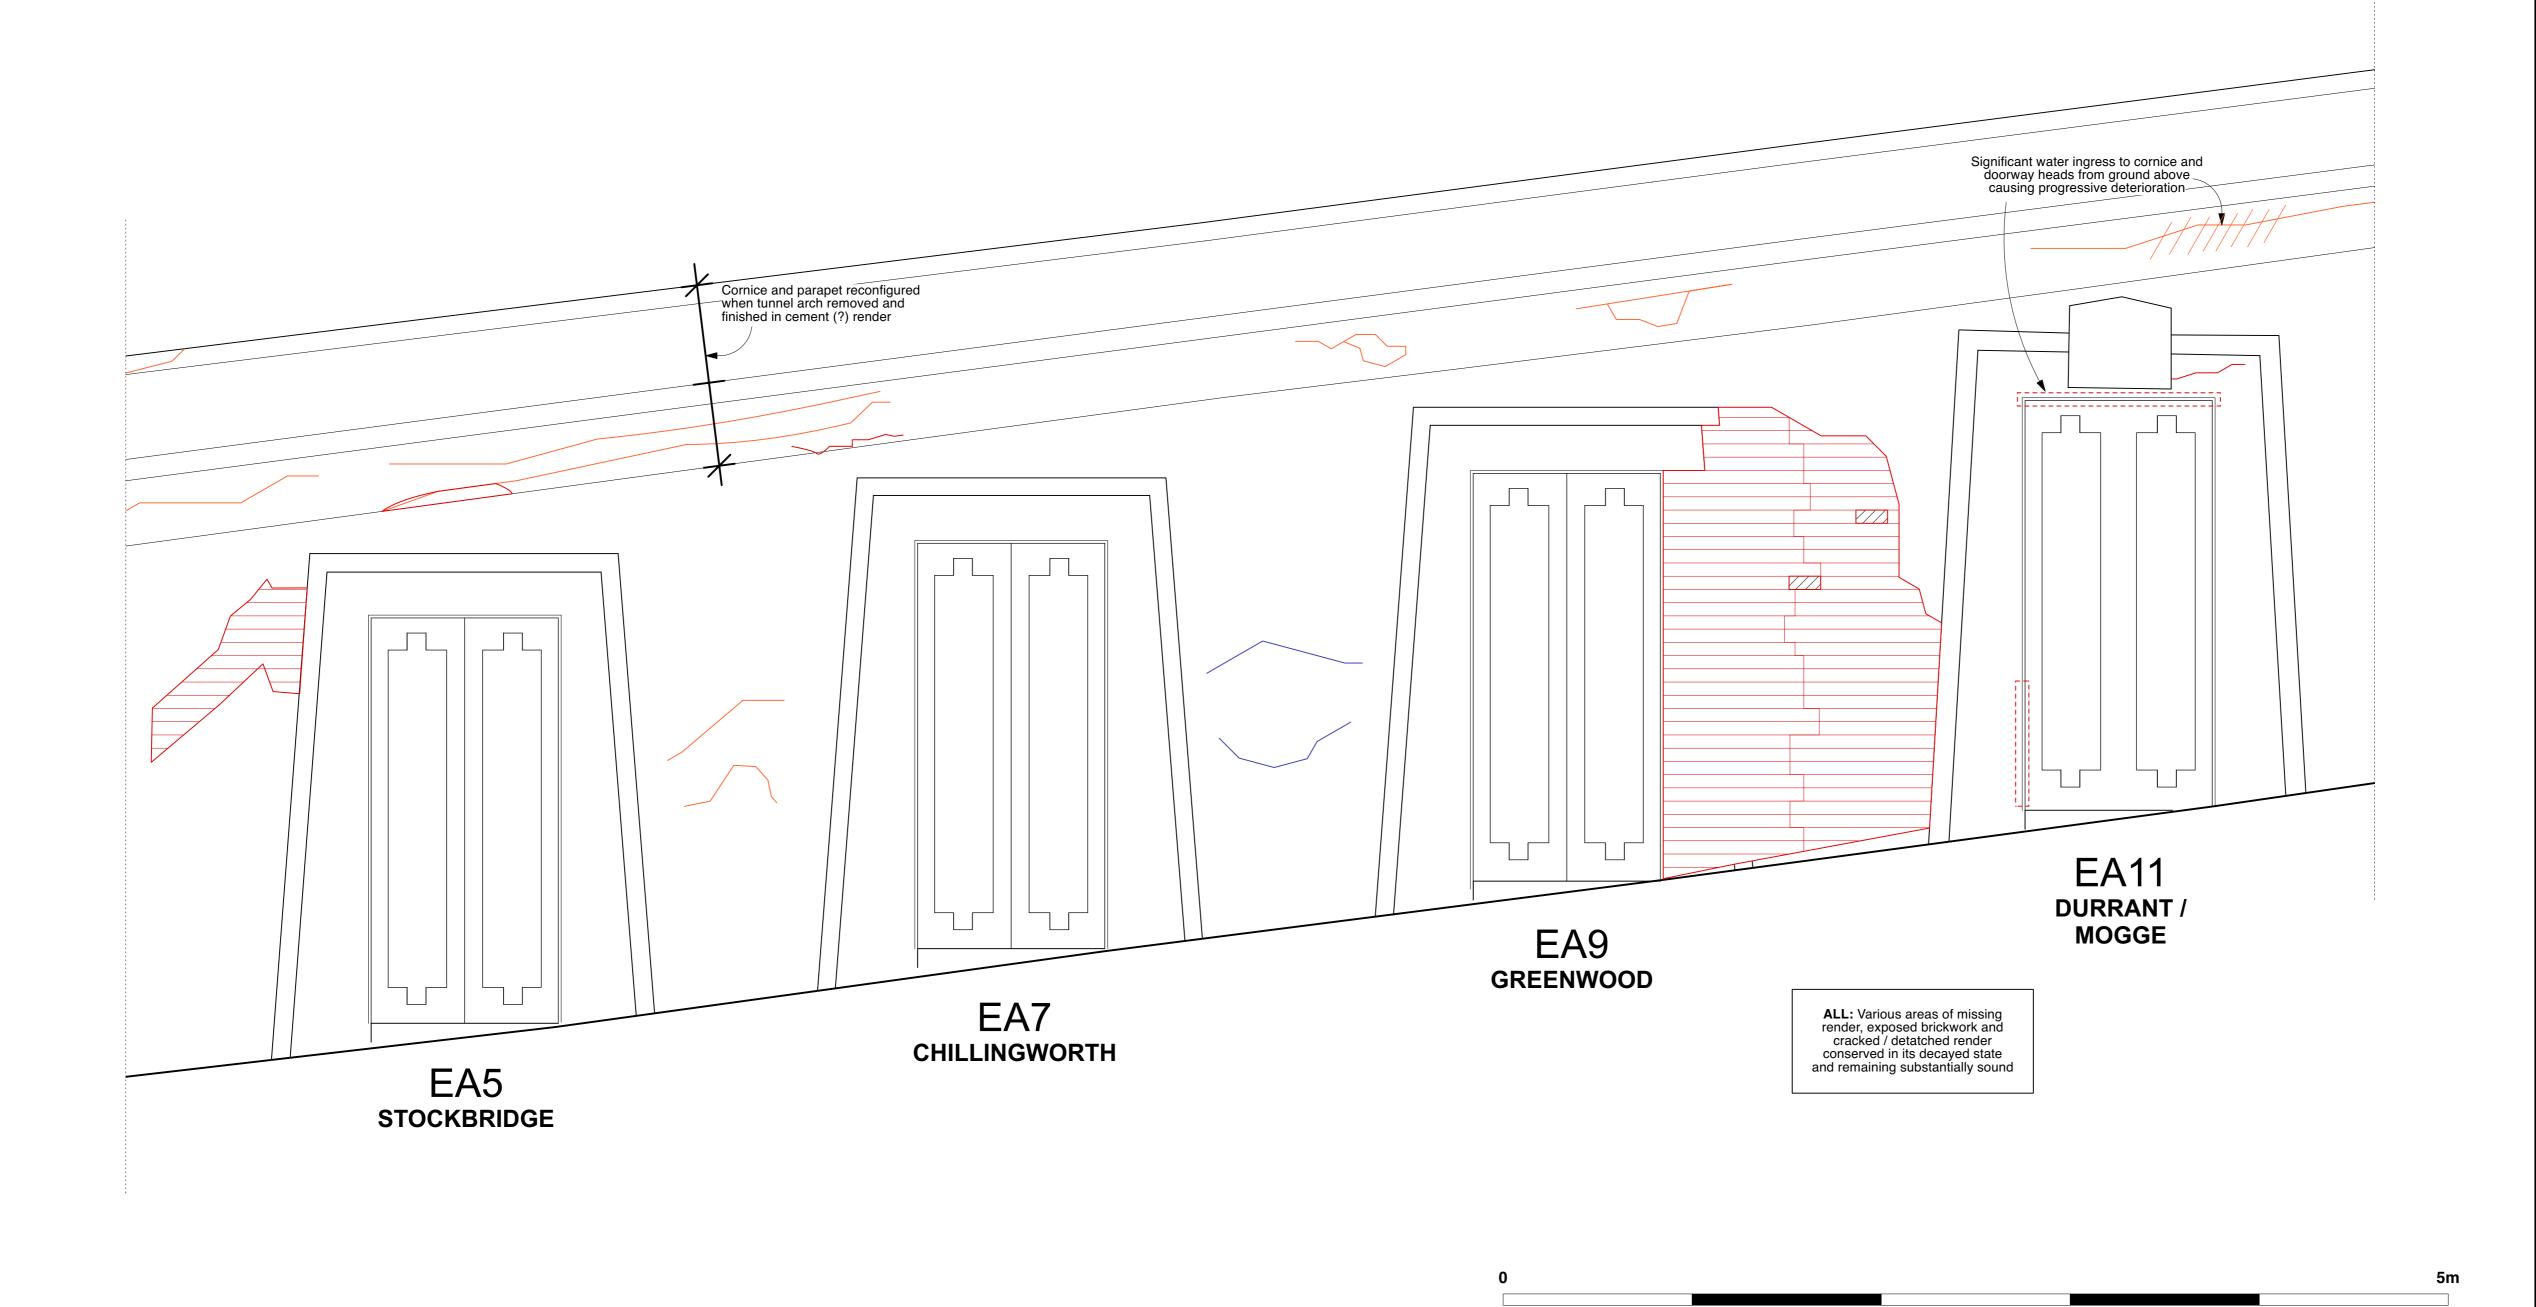

Drawing Number 1066-10-6-21.1-P2

Content

Egyptian Avenue
Elevation 1 Proposed 1

Scale 1:20 AT A1 Date MAY 2024

# HIGHGATE CEMETERY PROJECT 10

WEST SCOTT ARCHITECTS
The Studio, 3A Bath Road,
Bedford Park W4 1LL
E-mail: studio@westscottarchitects.co.uk

V4 1LL Fax 020 8742 7186 tscottarchitects.co.uk

Tel 020 8995 4275

Key

Drawing Number 1066-10-6-21.1-P2

| All critical dir<br>measured or | ot noted are<br>erred to arch |  |
|---------------------------------|-------------------------------|--|
| Notes                           |                               |  |
|                                 |                               |  |
|                                 |                               |  |
|                                 |                               |  |
|                                 |                               |  |
|                                 |                               |  |
|                                 |                               |  |
|                                 |                               |  |
|                                 |                               |  |
|                                 |                               |  |
|                                 |                               |  |
|                                 |                               |  |
|                                 |                               |  |