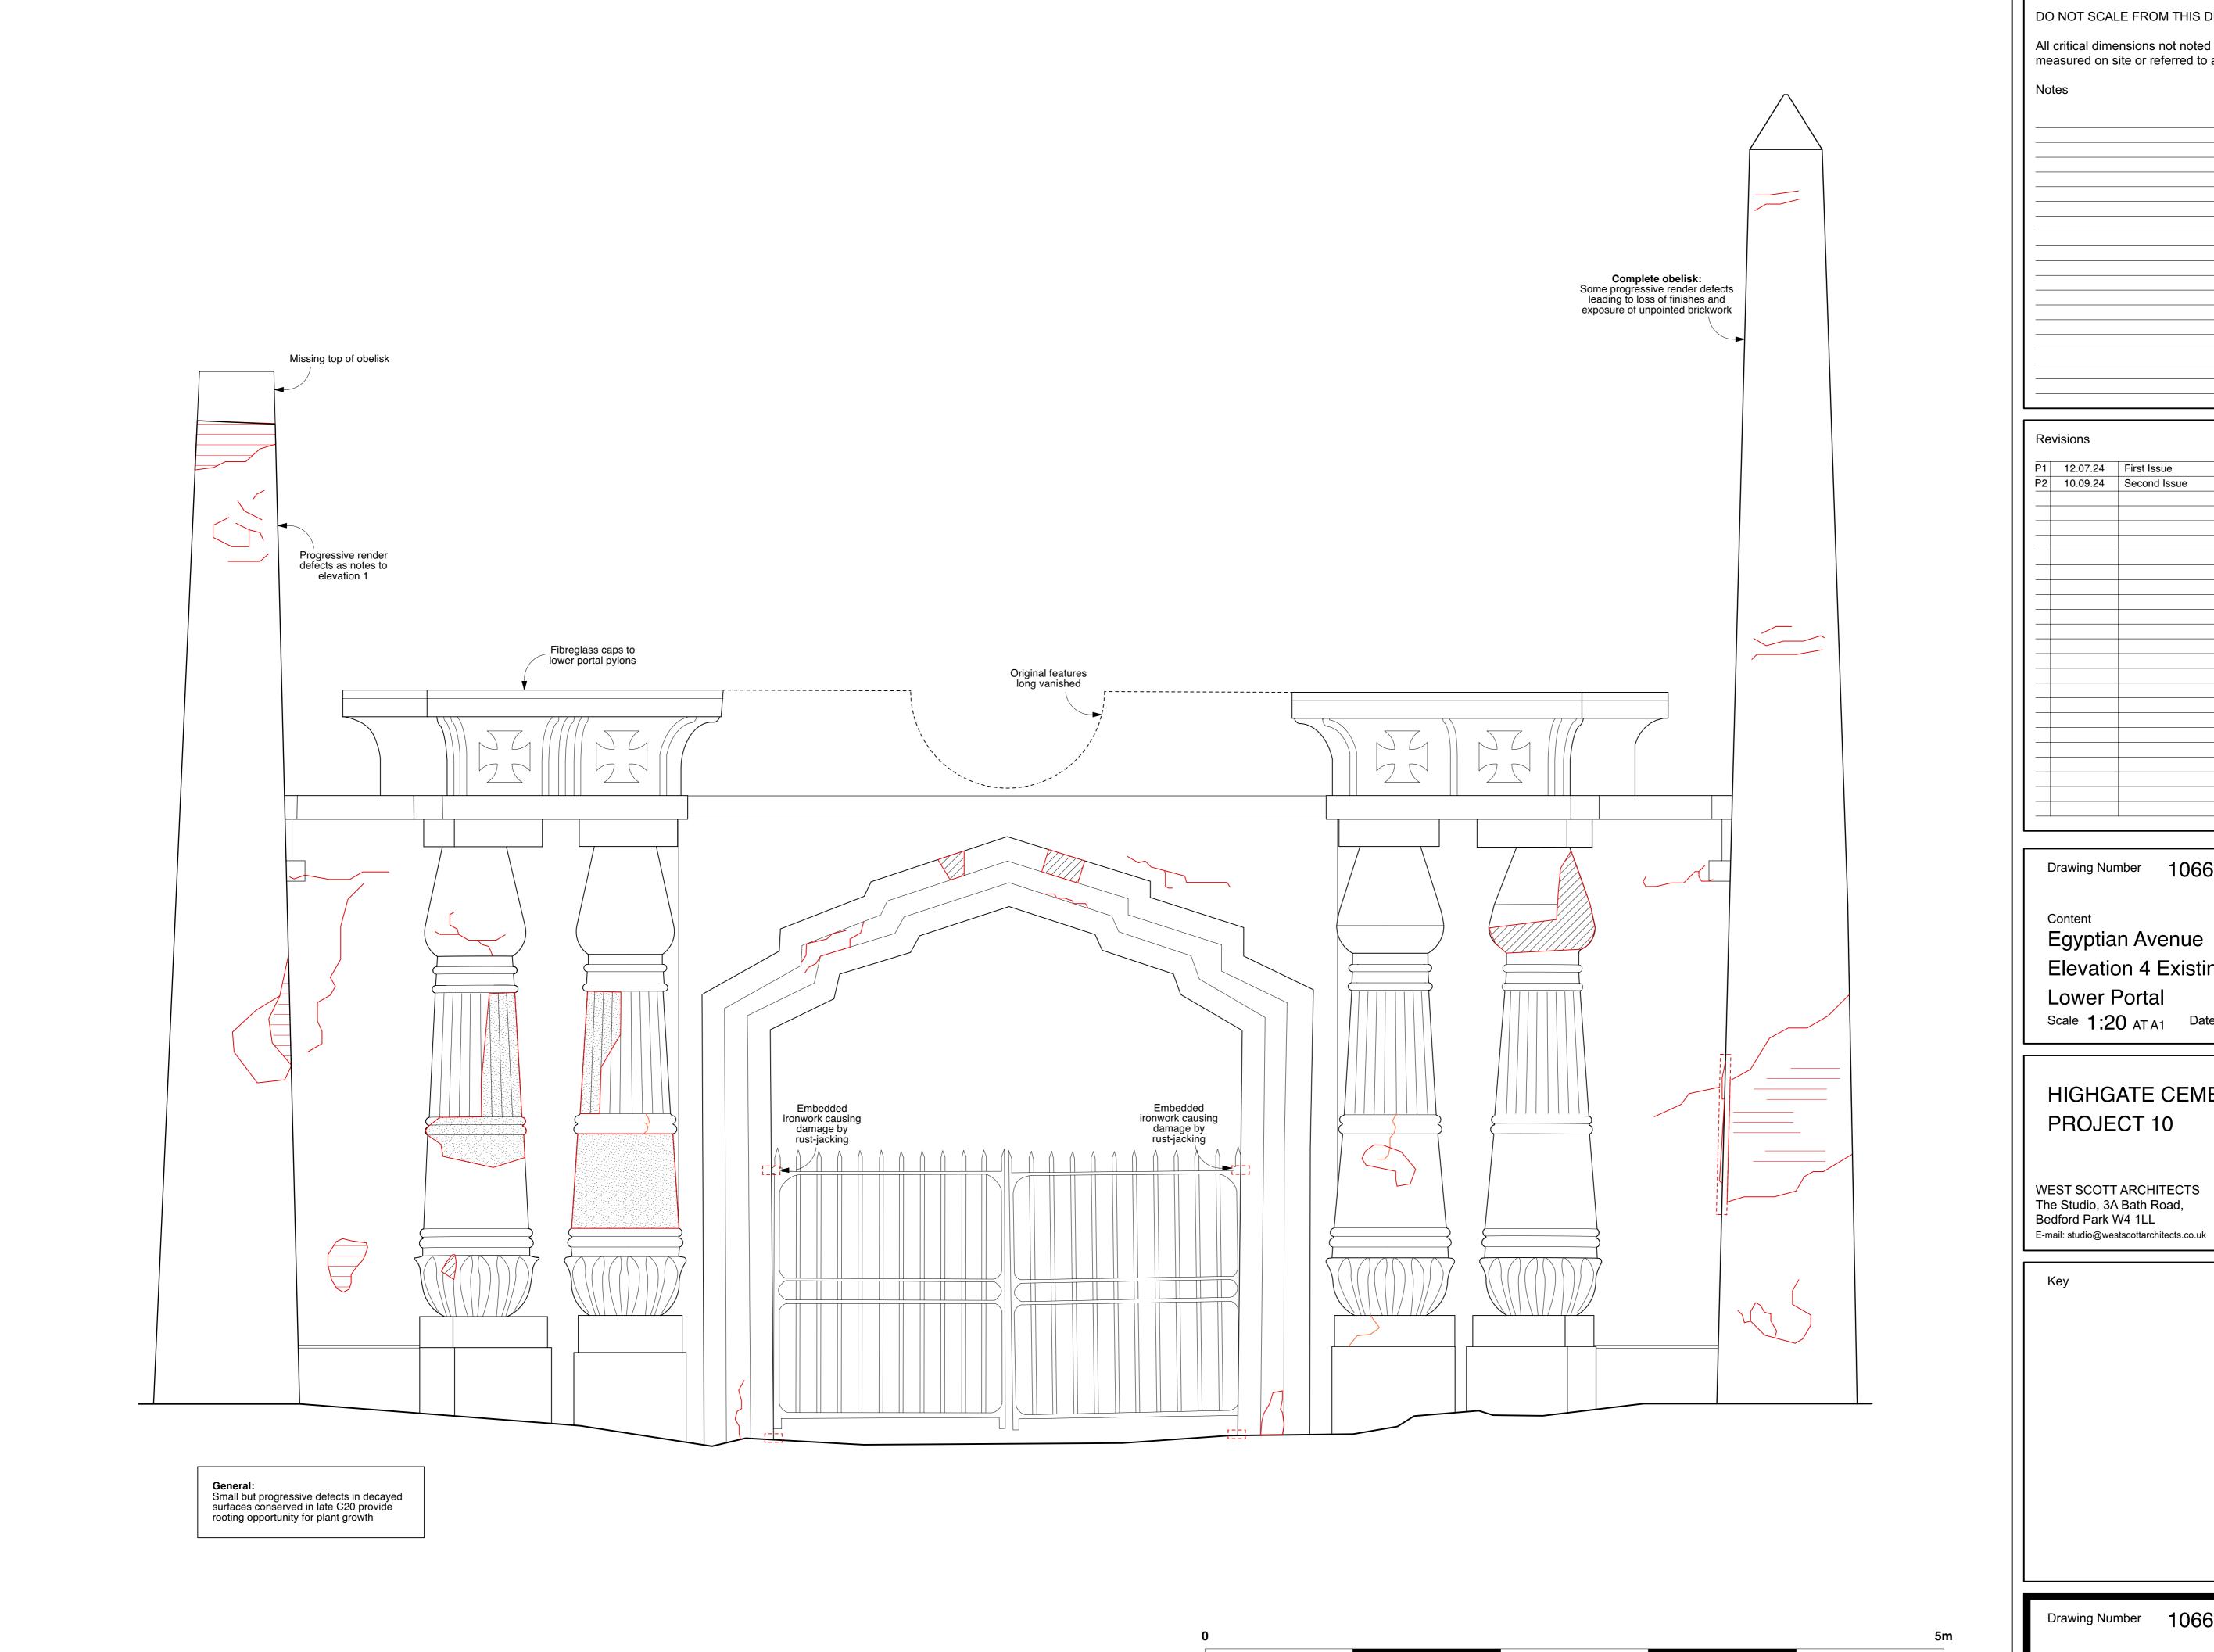

1066-10-6-14-P2 **Drawing Number** 

Content

Egyptian Avenue Elevation 4 Existing

Lower Portal

Scale 1:20 AT A1 Date MAY 2024

#### HIGHGATE CEMETERY PROJECT 10

WEST SCOTT ARCHITECTS The Studio, 3A Bath Road, Bedford Park W4 1LL

Tel 020 8995 4275 Fax 020 8742 7186

Drawing Number 1066-10-6-14-P2

| All critical dim<br>measured on |  |  |
|---------------------------------|--|--|
| Notes                           |  |  |
|                                 |  |  |
|                                 |  |  |
|                                 |  |  |
|                                 |  |  |
|                                 |  |  |
|                                 |  |  |
|                                 |  |  |
|                                 |  |  |
|                                 |  |  |
|                                 |  |  |
|                                 |  |  |