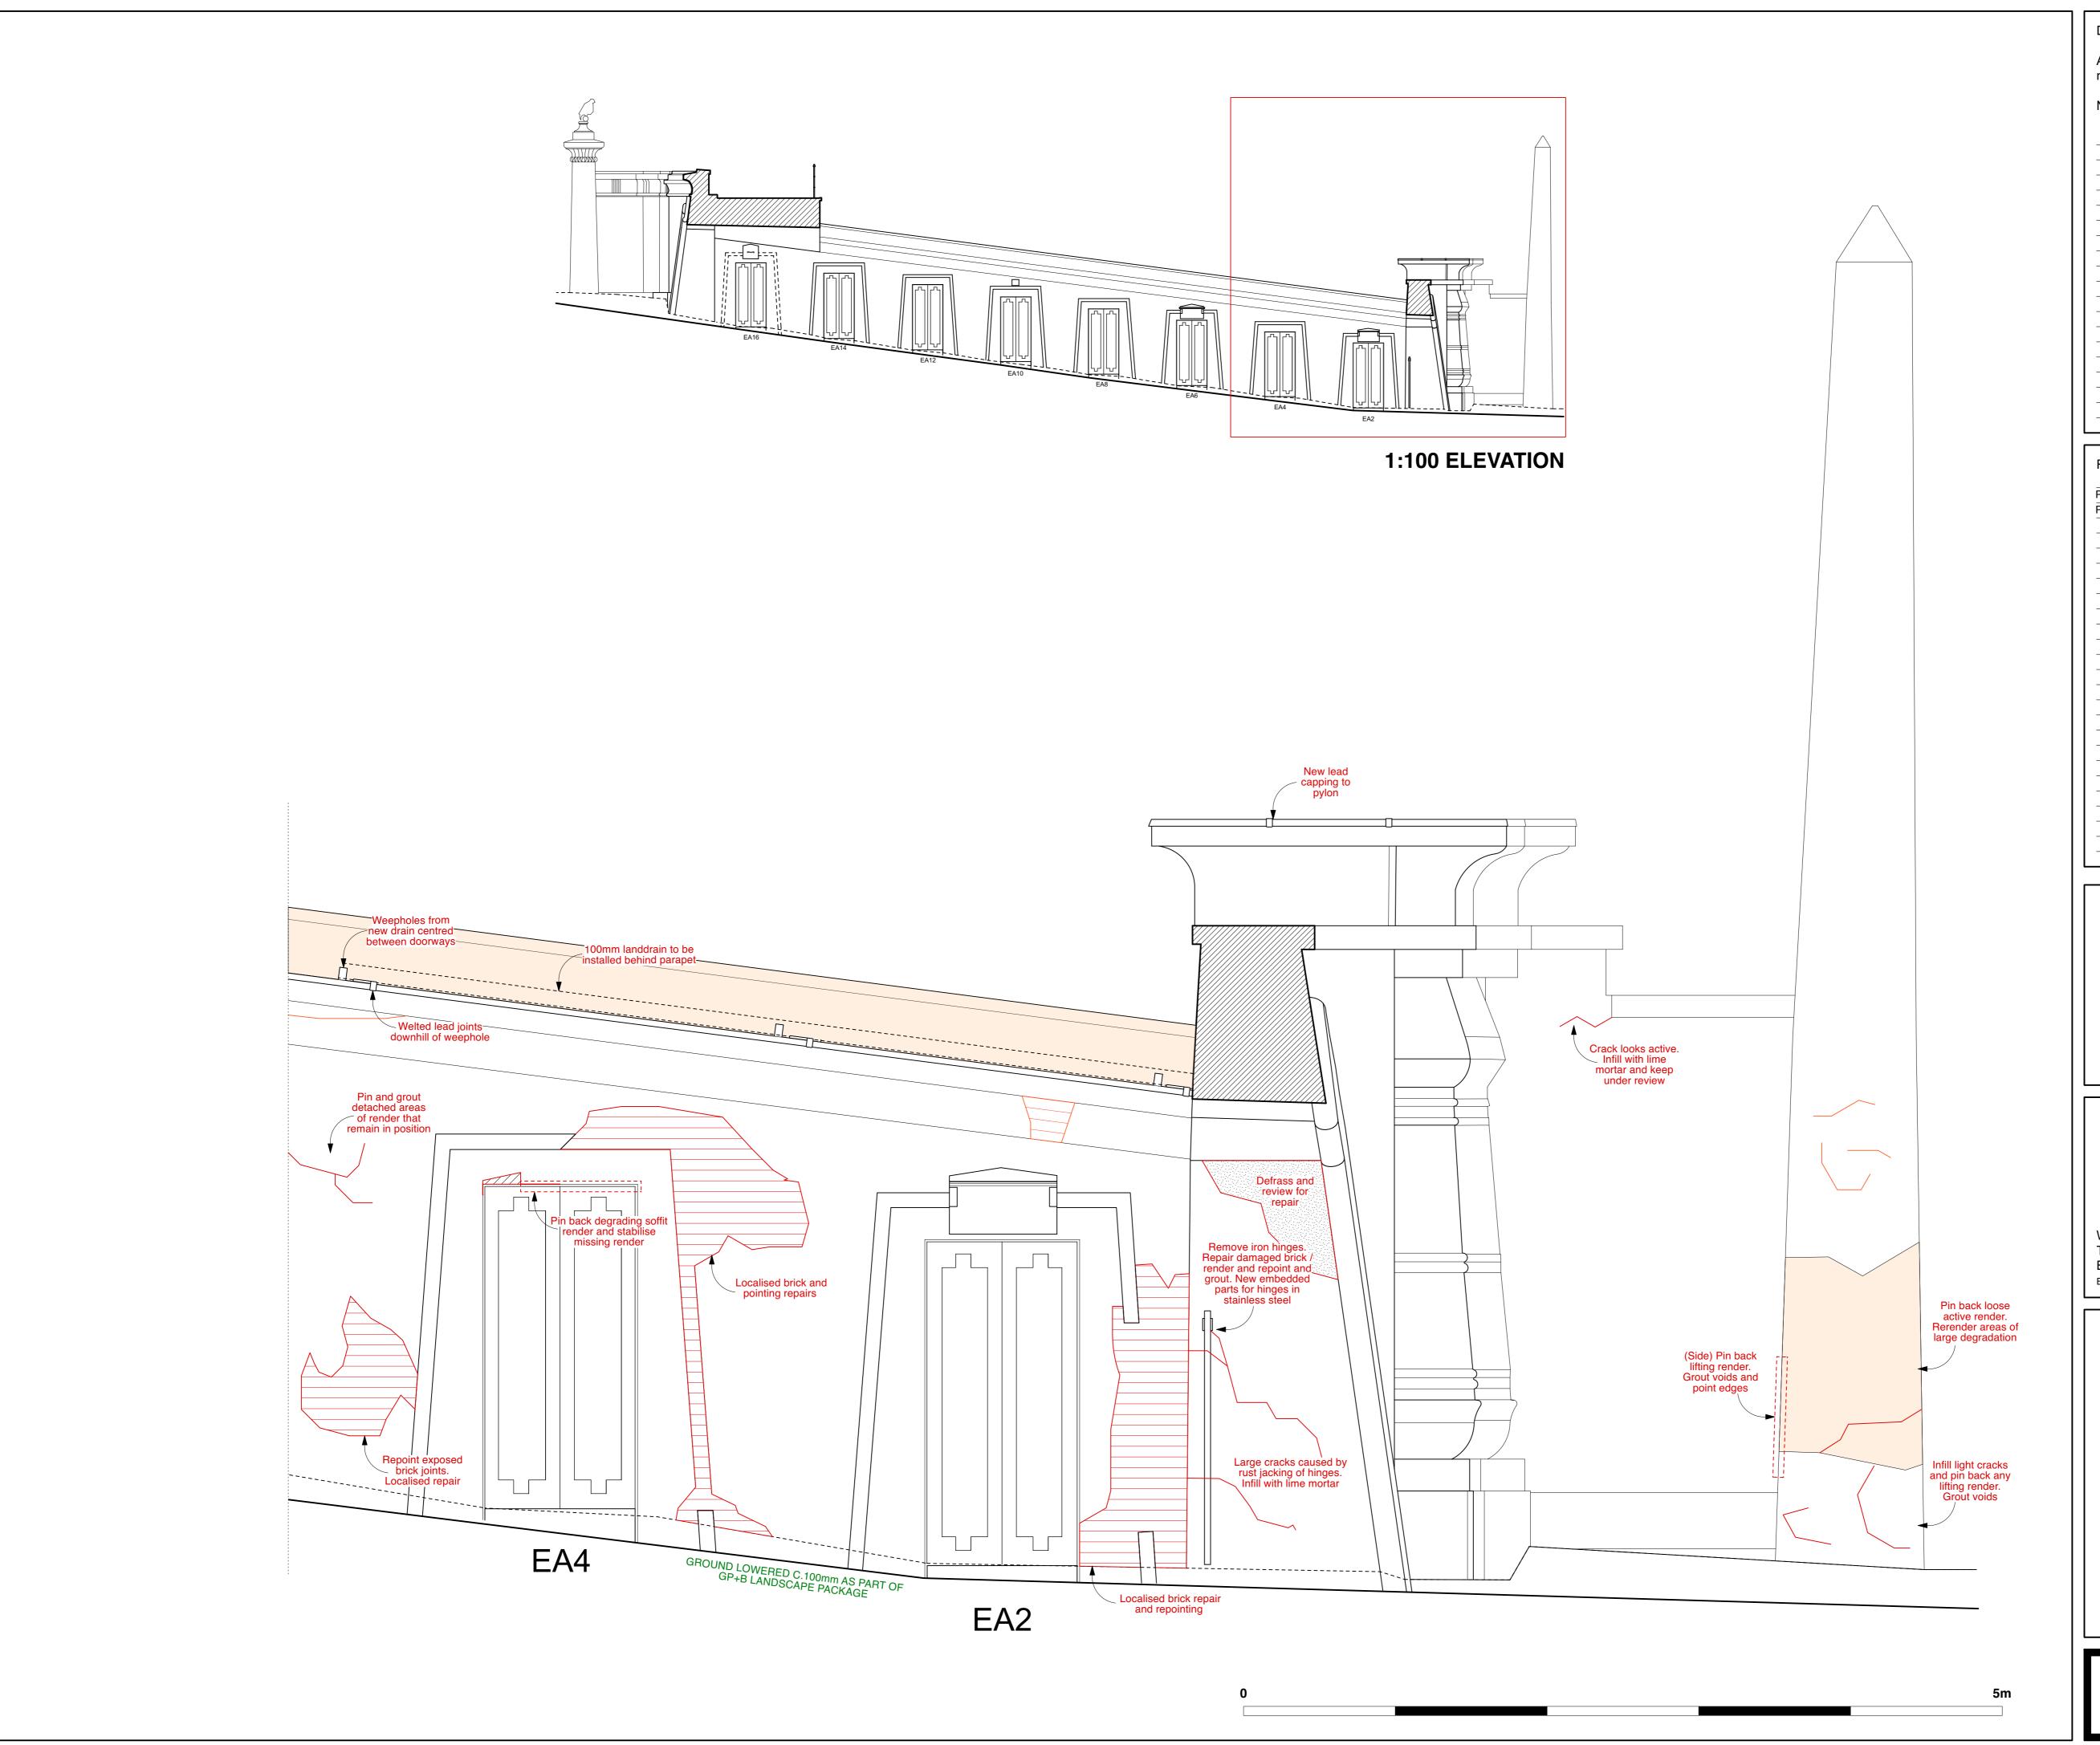

1066-10-6-14-P2 **Drawing Number** 

Content

Egyptian Avenue Elevation 4 Existing

Lower Portal

Scale 1:20 AT A1 Date MAY 2024

#### HIGHGATE CEMETERY PROJECT 10

WEST SCOTT ARCHITECTS The Studio, 3A Bath Road, Bedford Park W4 1LL

Tel 020 8995 4275 Fax 020 8742 7186

Drawing Number 1066-10-6-14-P2

| All critical dim<br>measured on |  |  |
|---------------------------------|--|--|
| Notes                           |  |  |
|                                 |  |  |
|                                 |  |  |
|                                 |  |  |
|                                 |  |  |
|                                 |  |  |
|                                 |  |  |
|                                 |  |  |
|                                 |  |  |
|                                 |  |  |
|                                 |  |  |
|                                 |  |  |