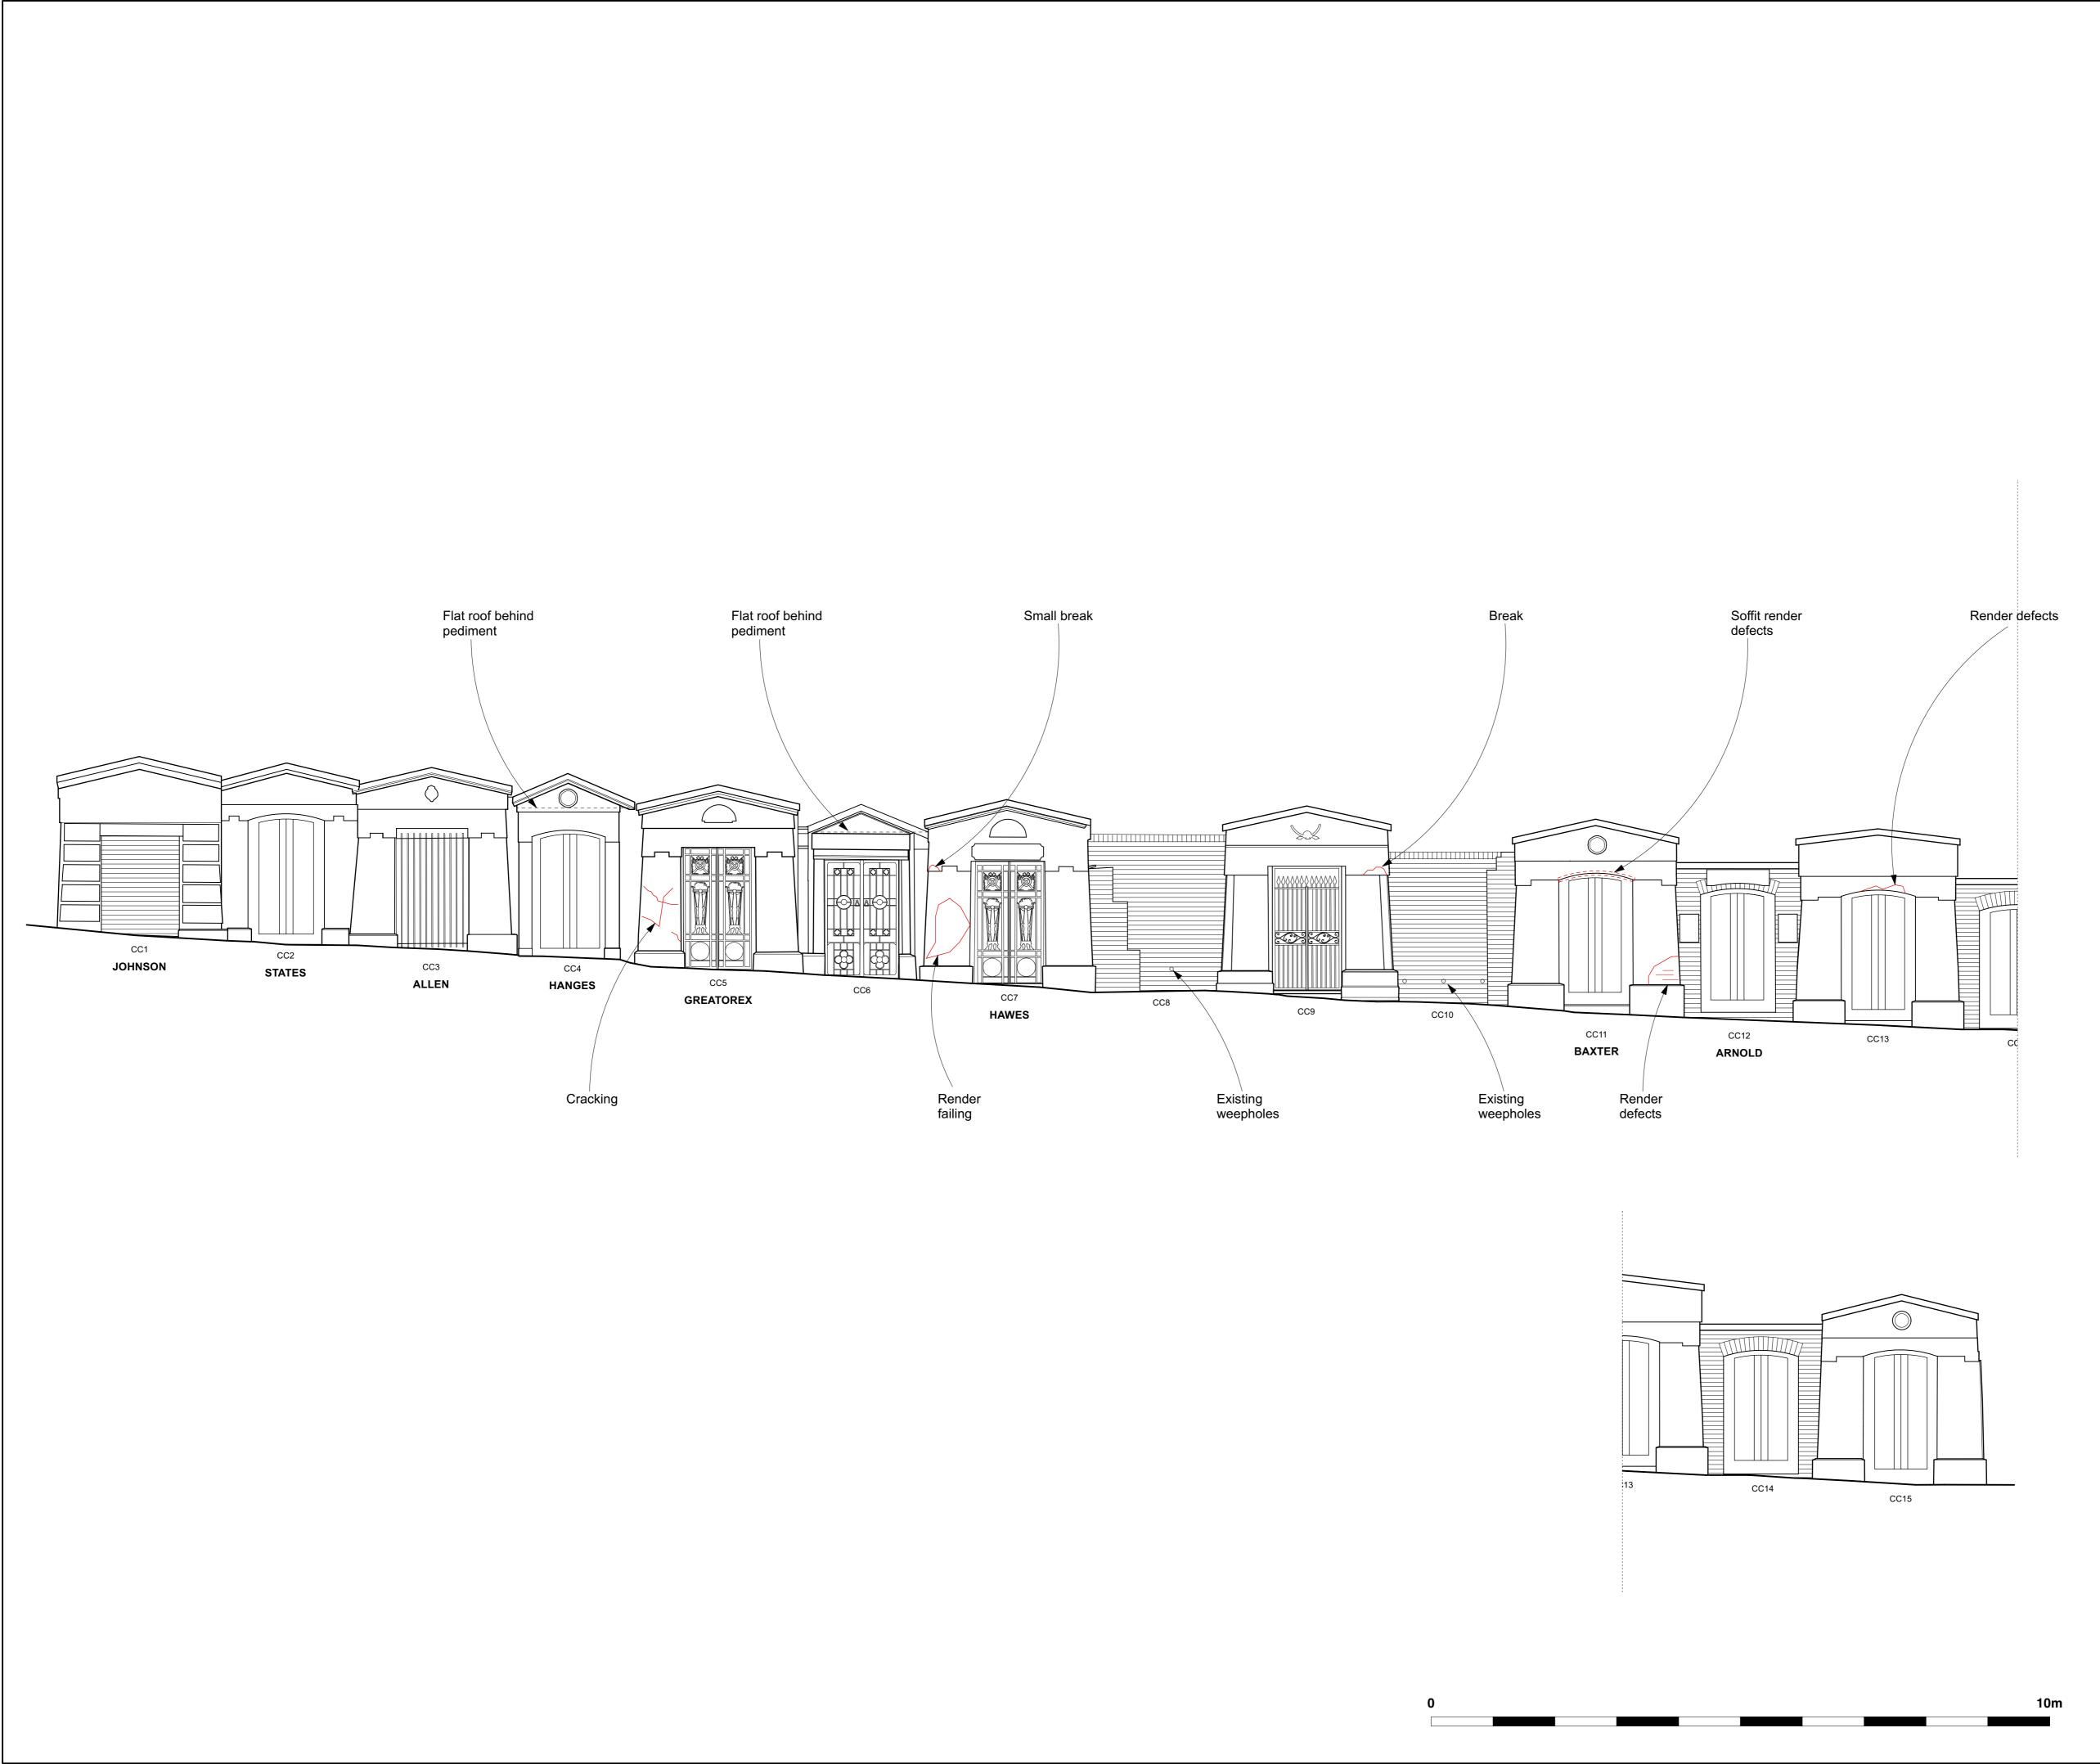

Drawing Number 1066-10-5-12-P2

Cuttings Catacombs
Existing Elevations

Scale 1:50 AT A1 Date MAY 2024

# HIGHGATE CEMETERY PROJECT 10

WEST SCOTT ARCHITECTS
The Studio, 3A Bath Road,
Bedford Park W4 1LL
E-mail: studio@westscottarchitects.co.uk

Tel 020 8995 4275 Fax 020 8742 7186

Key

Drawing Number 1066-10-5-12-P2