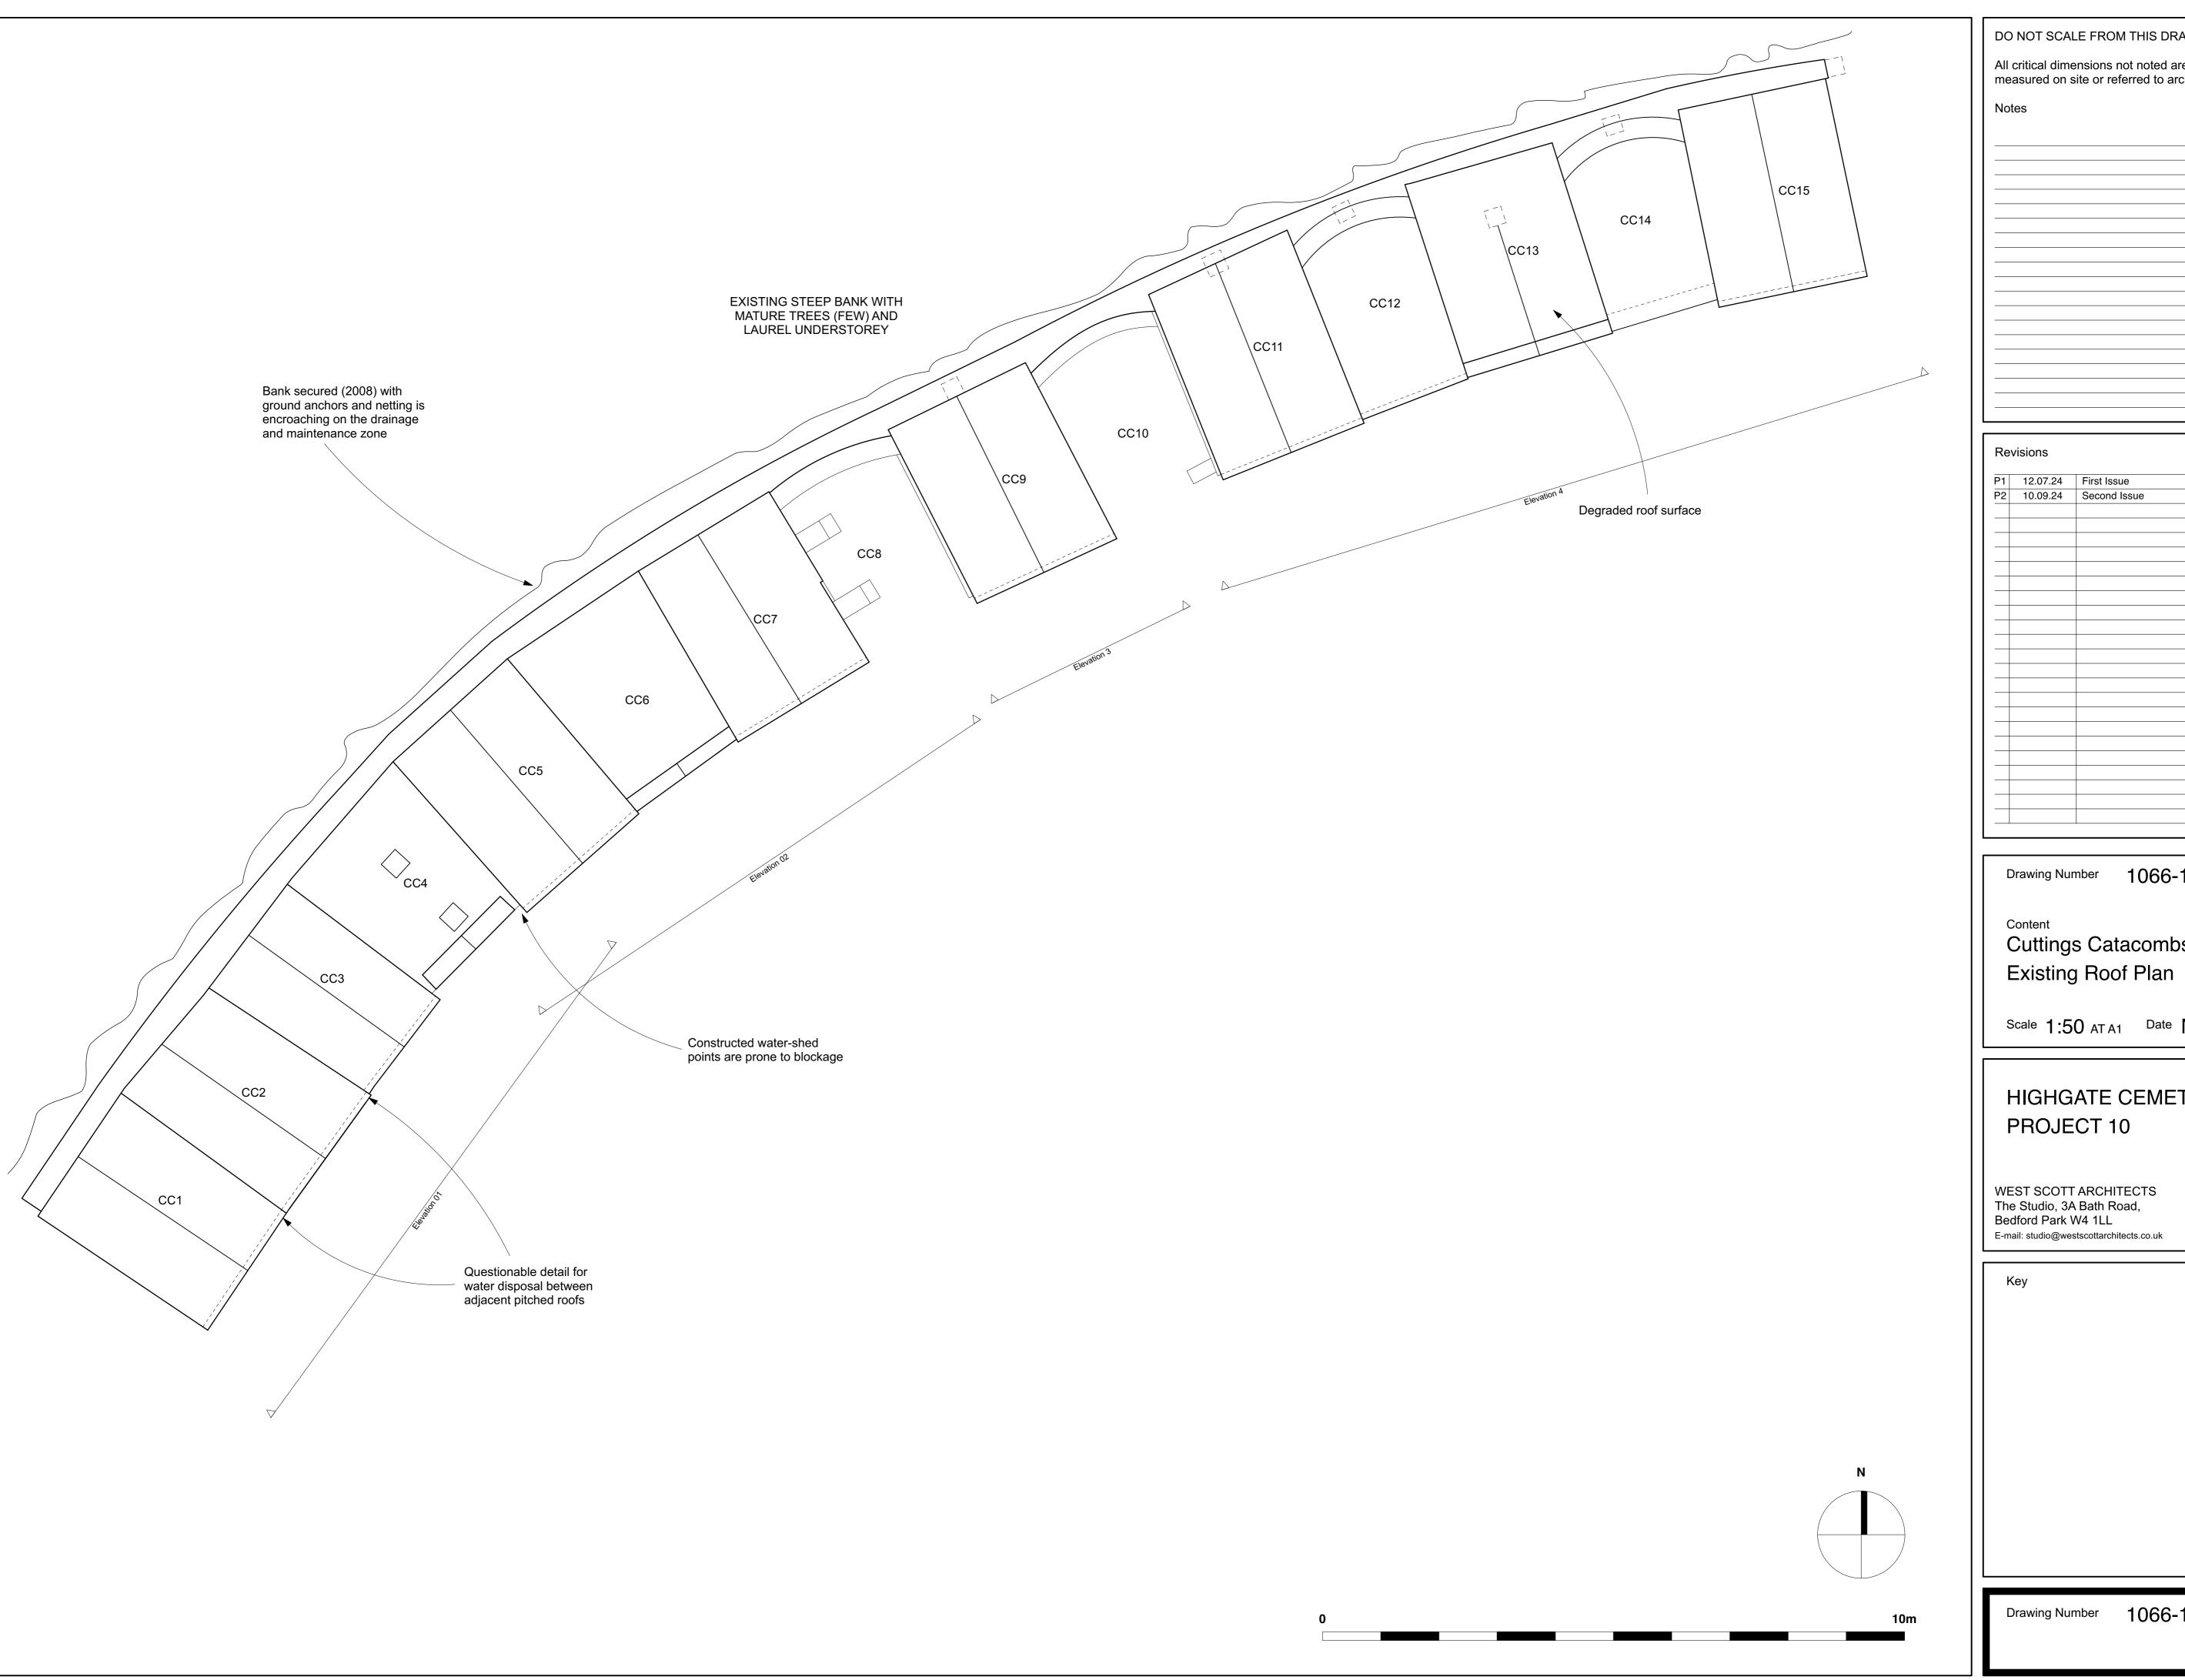

1066-10-5-20-P2 **Drawing Number** 

**Cuttings Catacombs** Proposed Ground Floor Plan

Scale 1:50 AT A1 Date MAY 2024

# HIGHGATE CEMETERY PROJECT 10

WEST SCOTT ARCHITECTS
The Studio, 3A Bath Road,
Bedford Park W4 1LL E-mail: studio@westscottarchitects.co.uk

Tel 020 8995 4275 Fax 020 8742 7186

Drawing Number 1066-10-5-20-P2