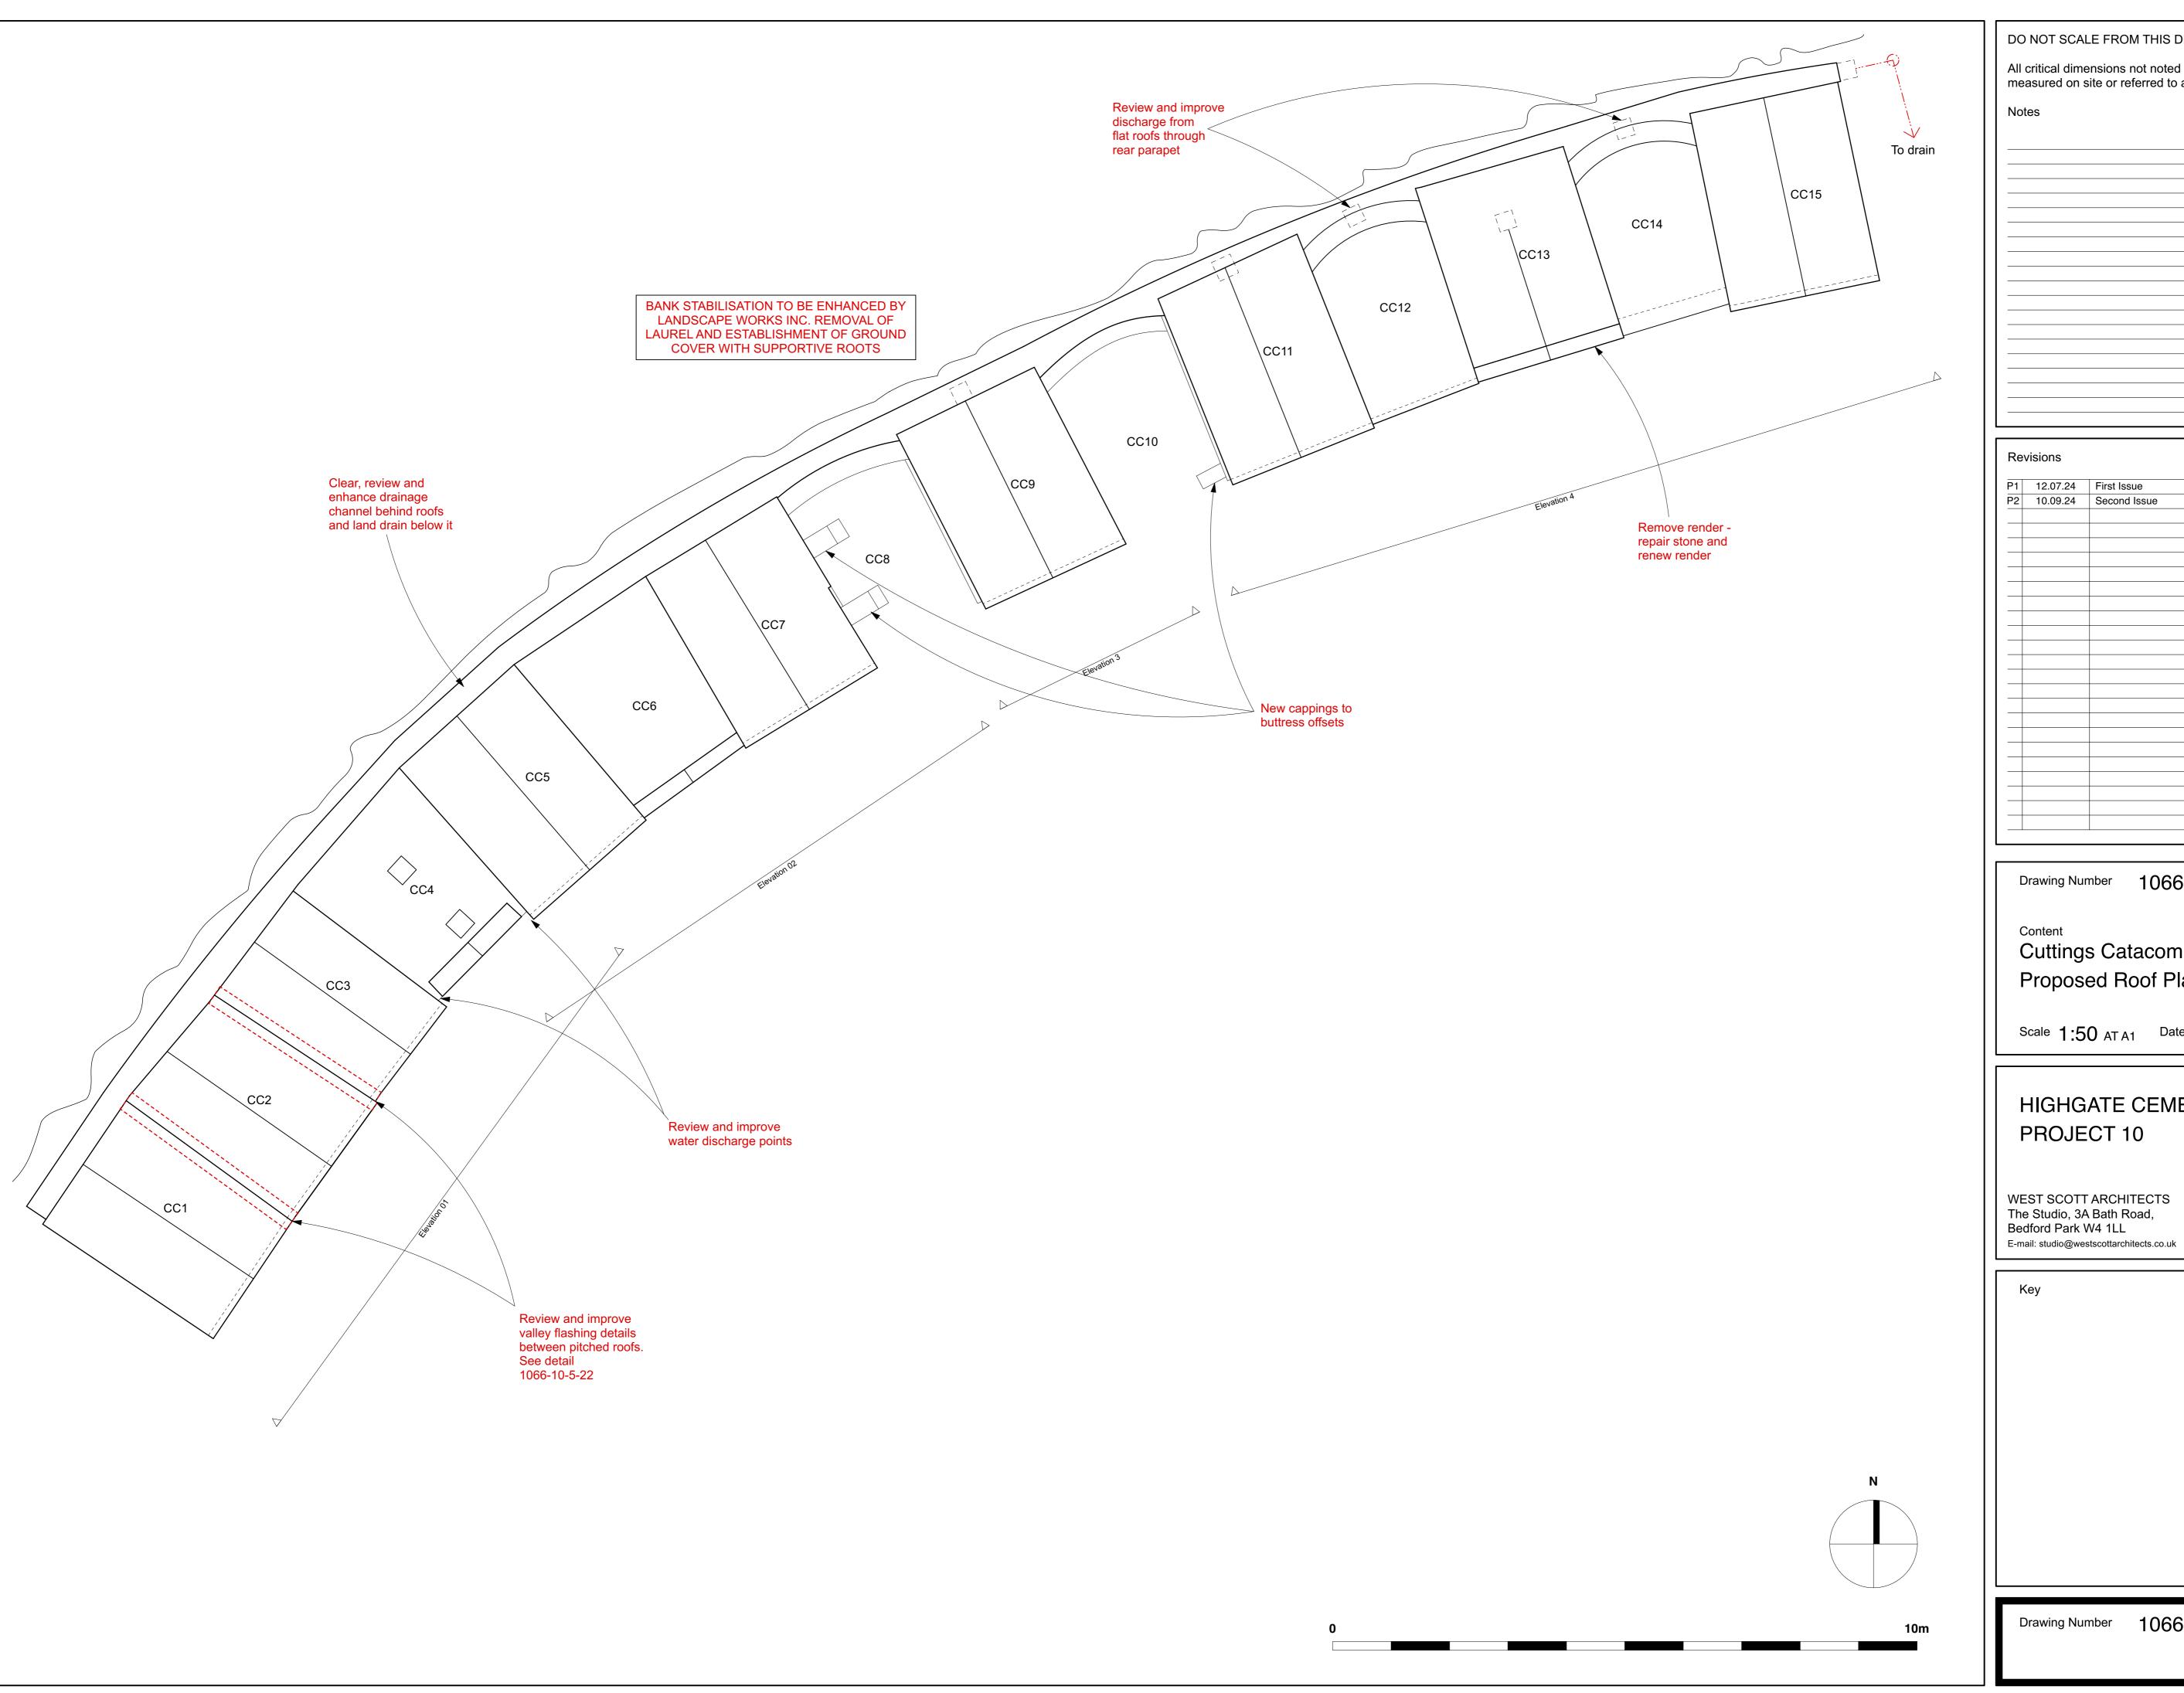

Drawing Number 1066-10-5-21-P2

**Cuttings Catacombs** Proposed Roof Plan

Scale **1:50** AT A1 Date **MAY 2024** 

### HIGHGATE CEMETERY PROJECT 10

WEST SCOTT ARCHITECTS The Studio, 3A Bath Road, Bedford Park W4 1LL

Tel 020 8995 4275 Fax 020 8742 7186

Drawing Number 1066-10-5-21-P2

| DO NO | T SCALE FRO                         | M THIS DR | AWING. |  |
|-------|-------------------------------------|-----------|--------|--|
|       | cal dimensions<br>red on site or re |           |        |  |
| Notes |                                     |           |        |  |
|       |                                     |           |        |  |
|       |                                     |           |        |  |
|       |                                     |           |        |  |
|       |                                     |           |        |  |
|       |                                     |           |        |  |
|       |                                     |           |        |  |
|       |                                     |           |        |  |
|       |                                     |           |        |  |
|       |                                     |           |        |  |
|       |                                     |           |        |  |
|       |                                     |           |        |  |
|       |                                     |           |        |  |