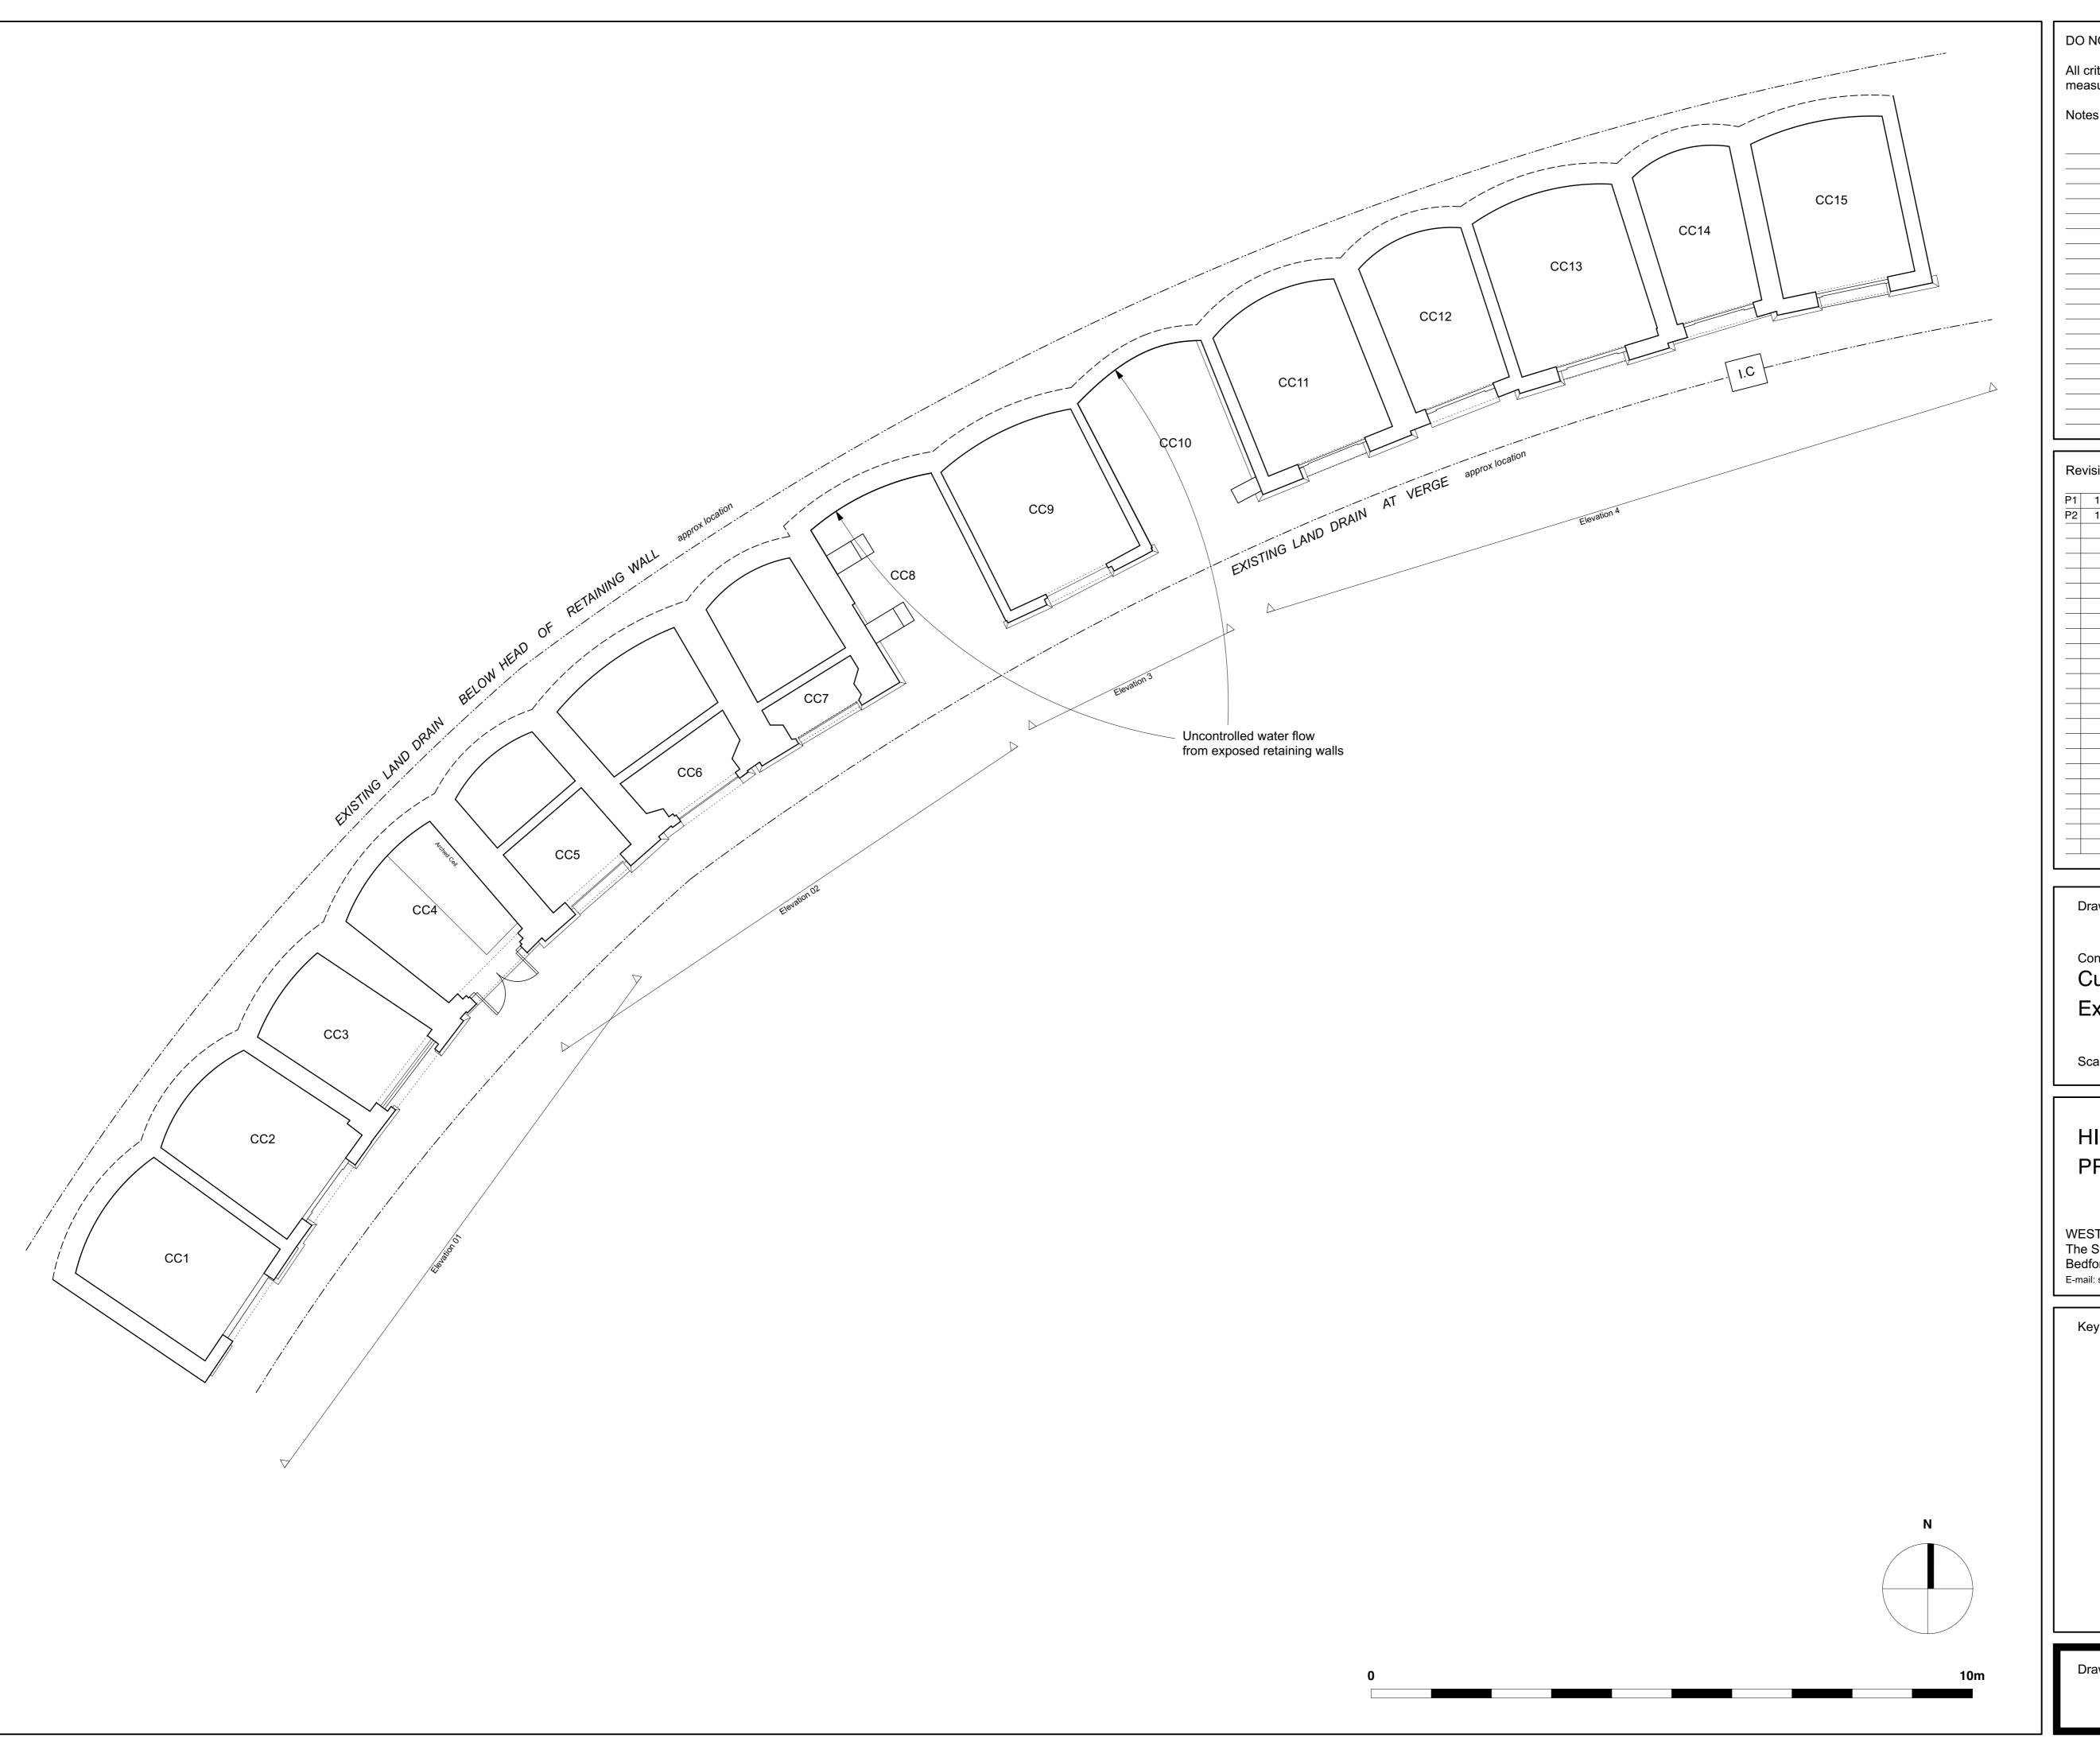

Drawing Number 1066-10-5-10-P2

Content

**Cuttings Catacombs** Existing Ground Floor Plan

Scale 1:50 AT A1 Date MAY 2024

# HIGHGATE CEMETERY PROJECT 10

WEST SCOTT ARCHITECTS
The Studio, 3A Bath Road,
Bedford Park W4 1LL E-mail: studio@westscottarchitects.co.uk

Tel 020 8995 4275 Fax 020 8742 7186

Drawing Number 1066-10-5-10-P2