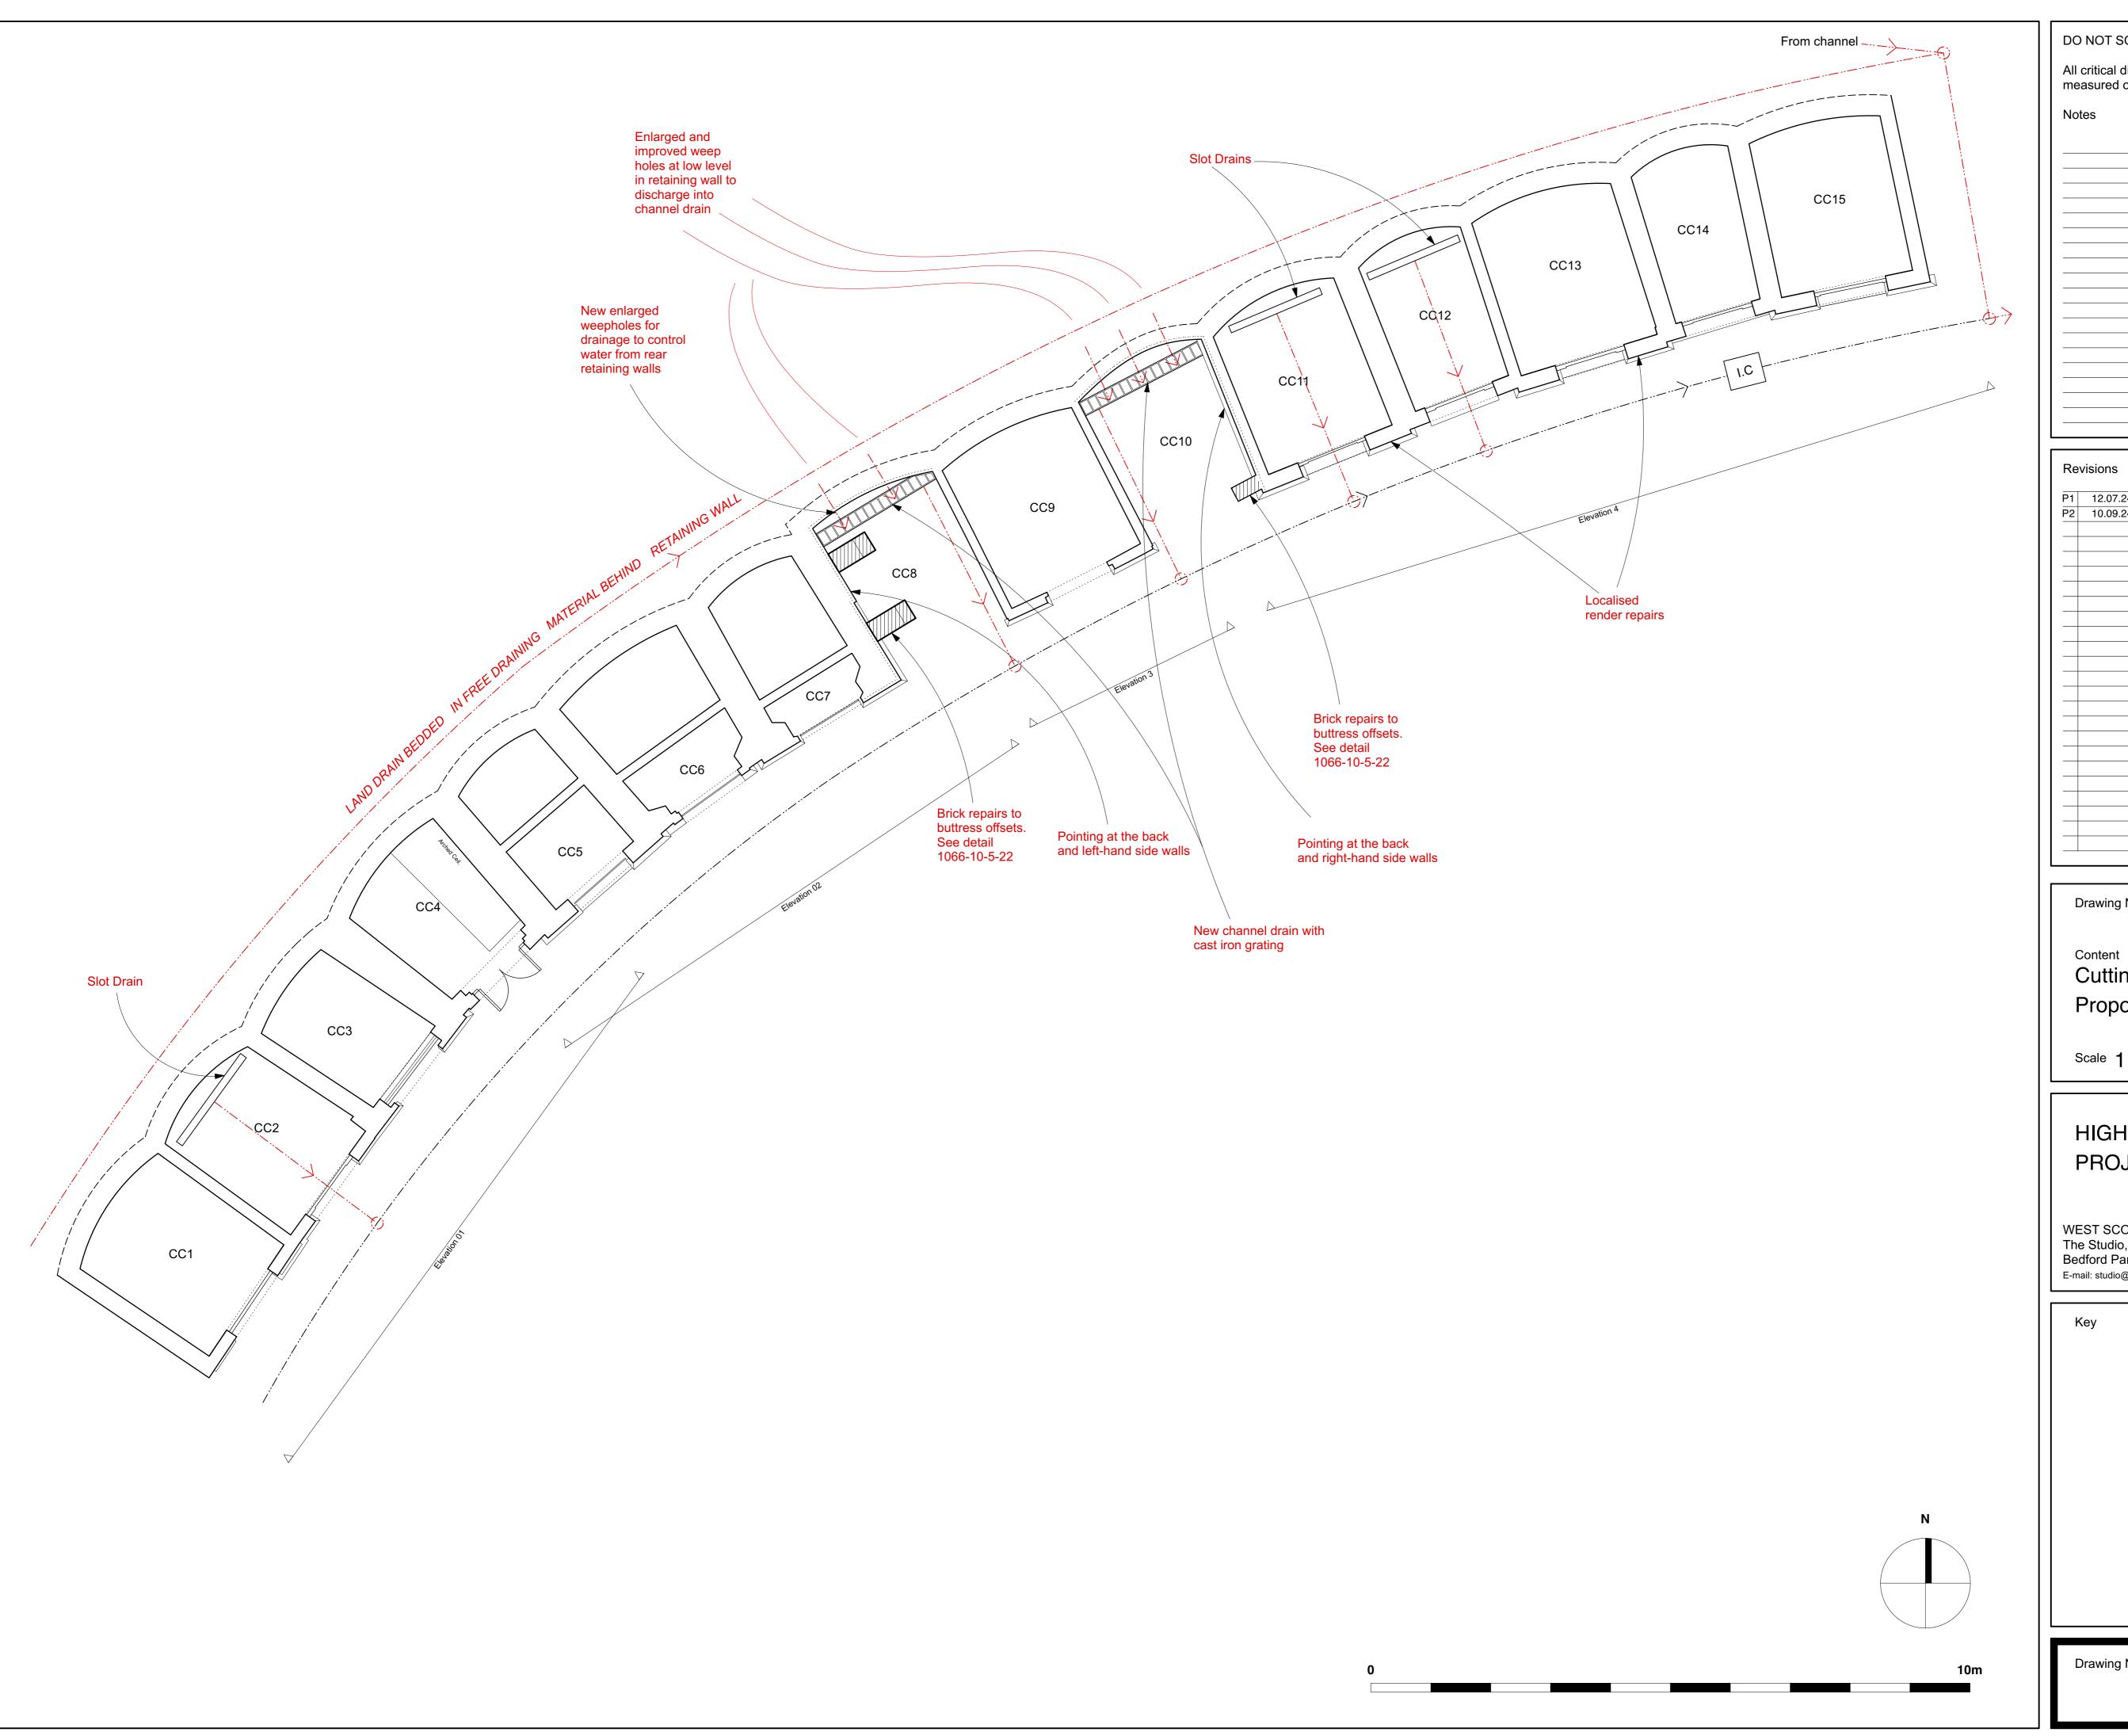

1066-10-5-20-P2 **Drawing Number** 

**Cuttings Catacombs** Proposed Ground Floor Plan

Scale 1:50 AT A1 Date MAY 2024

# HIGHGATE CEMETERY PROJECT 10

WEST SCOTT ARCHITECTS
The Studio, 3A Bath Road,
Bedford Park W4 1LL E-mail: studio@westscottarchitects.co.uk

Tel 020 8995 4275 Fax 020 8742 7186

Drawing Number 1066-10-5-20-P2