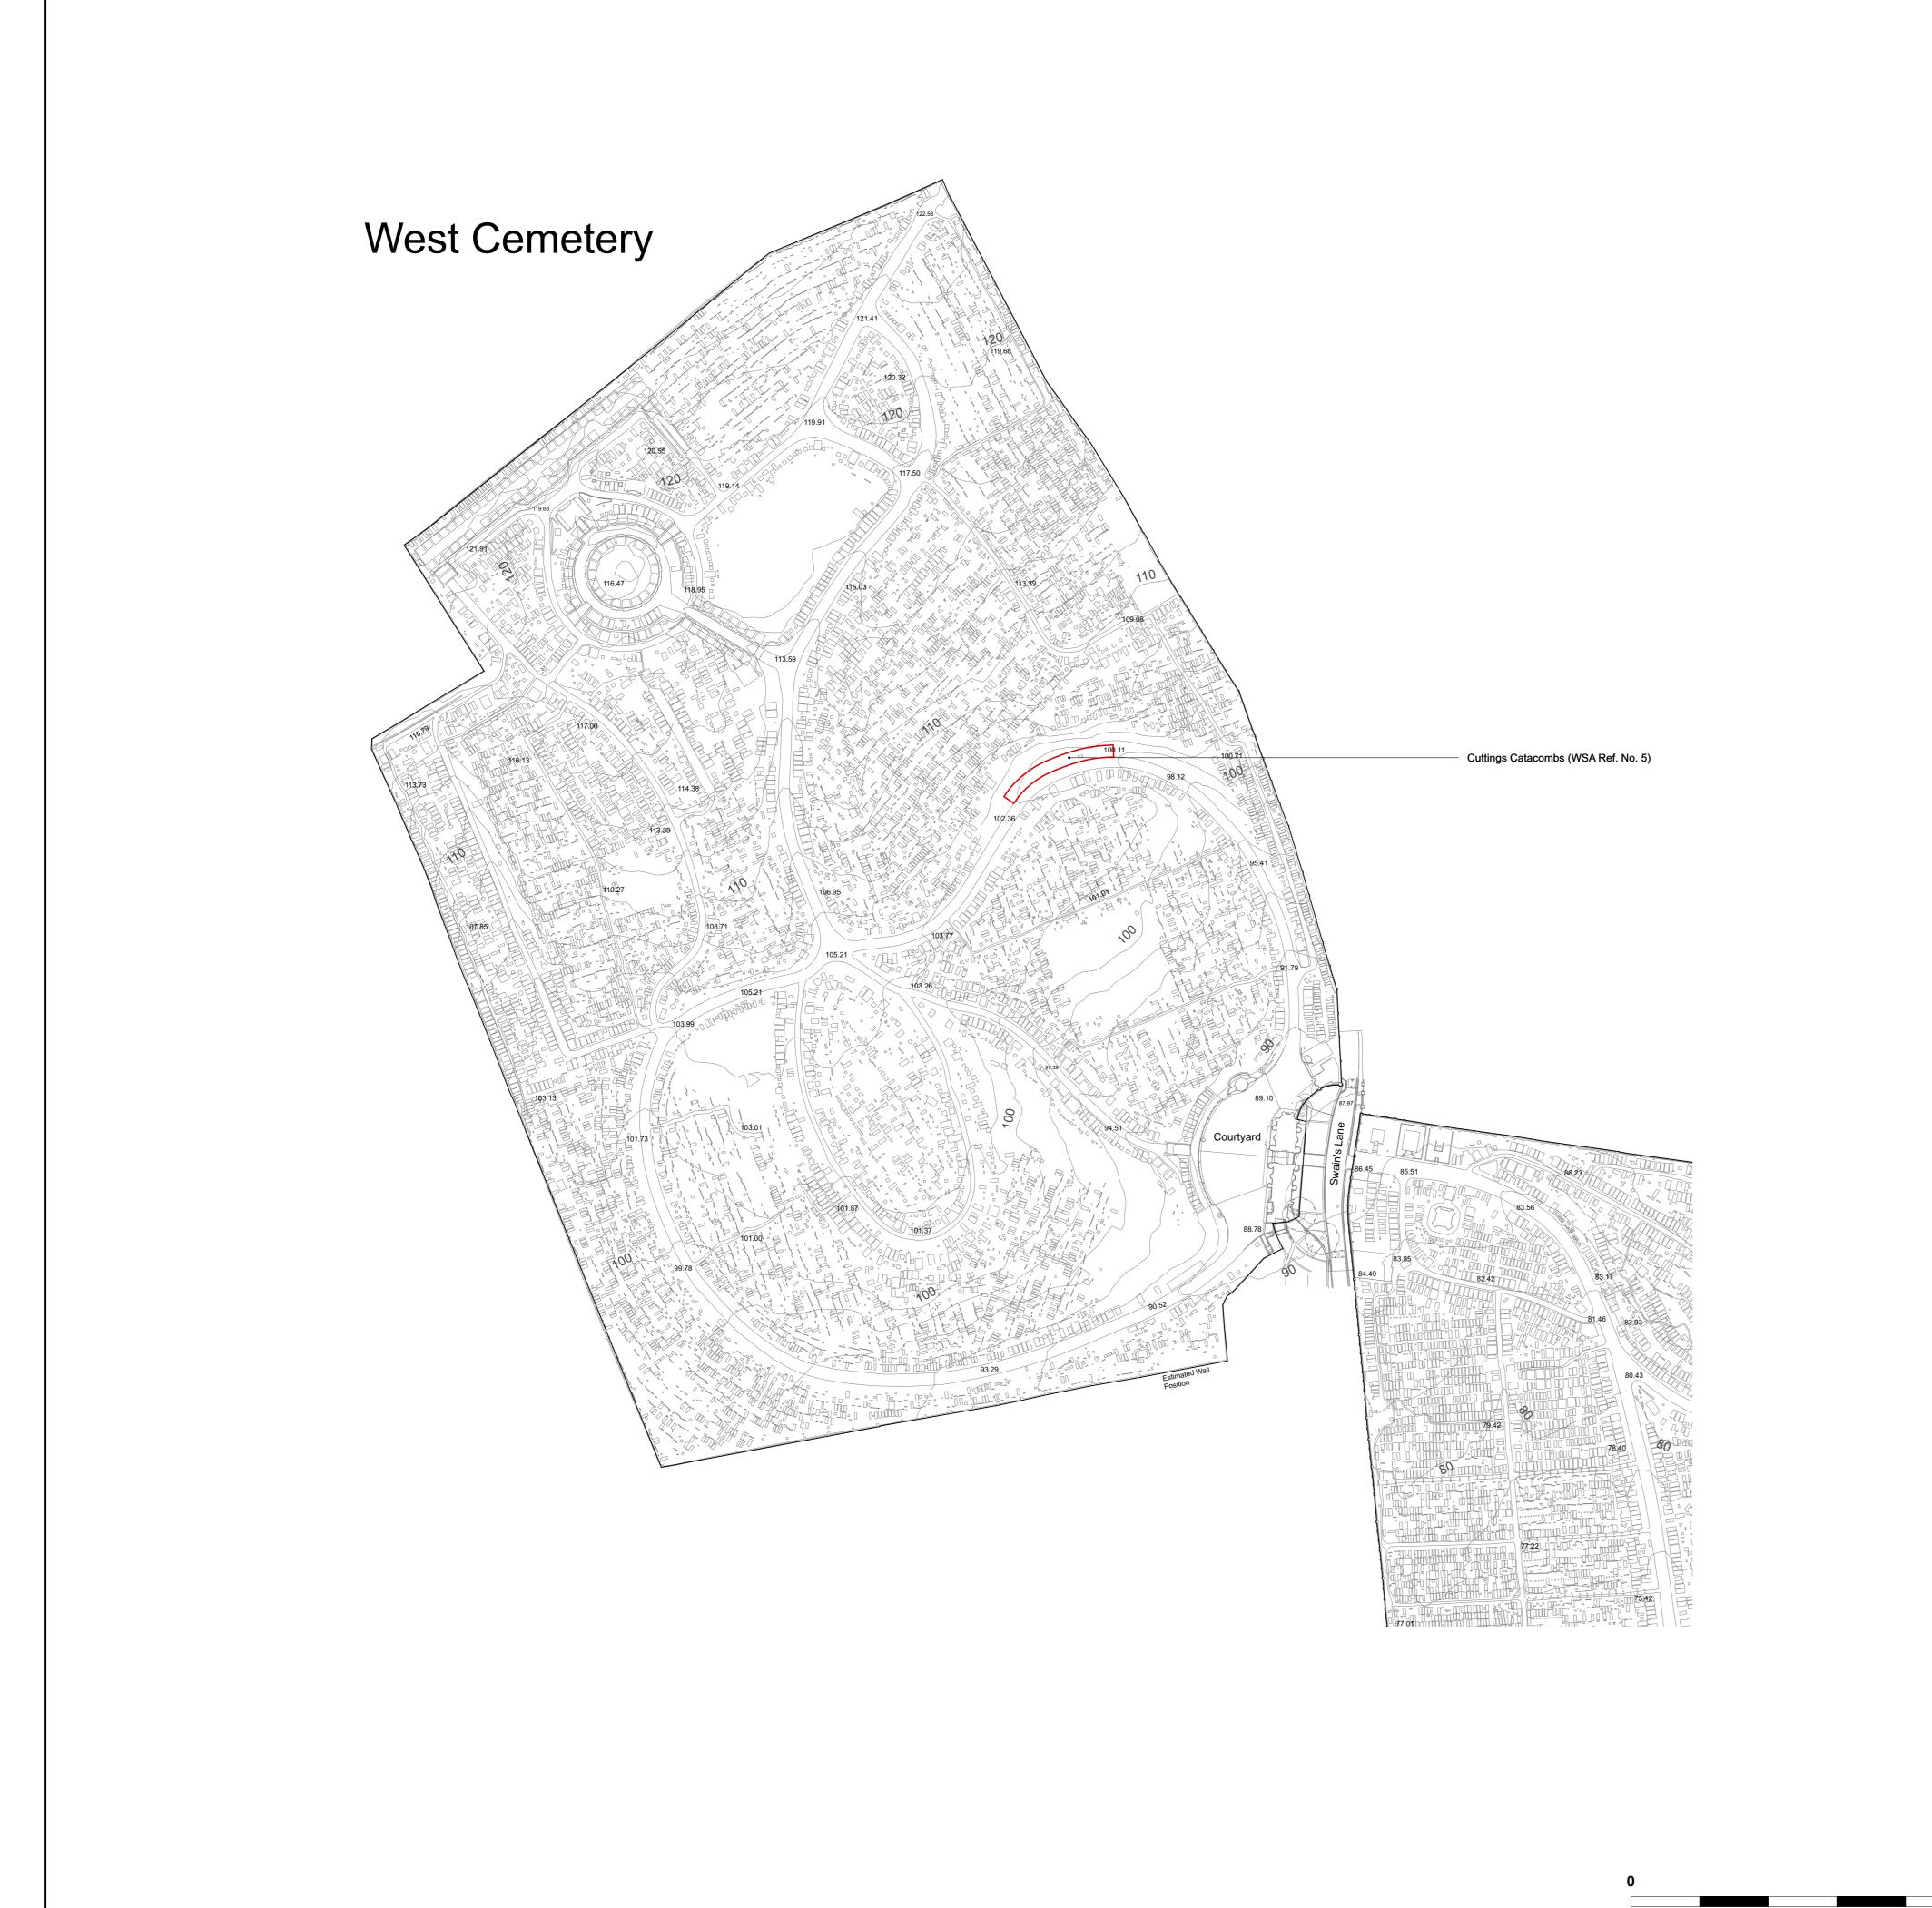

1066-10-5-00-P2 Drawing Number

Cuttings Catacombs Site Plan

Scale 1:1000 AT A1 Date MAY 2024