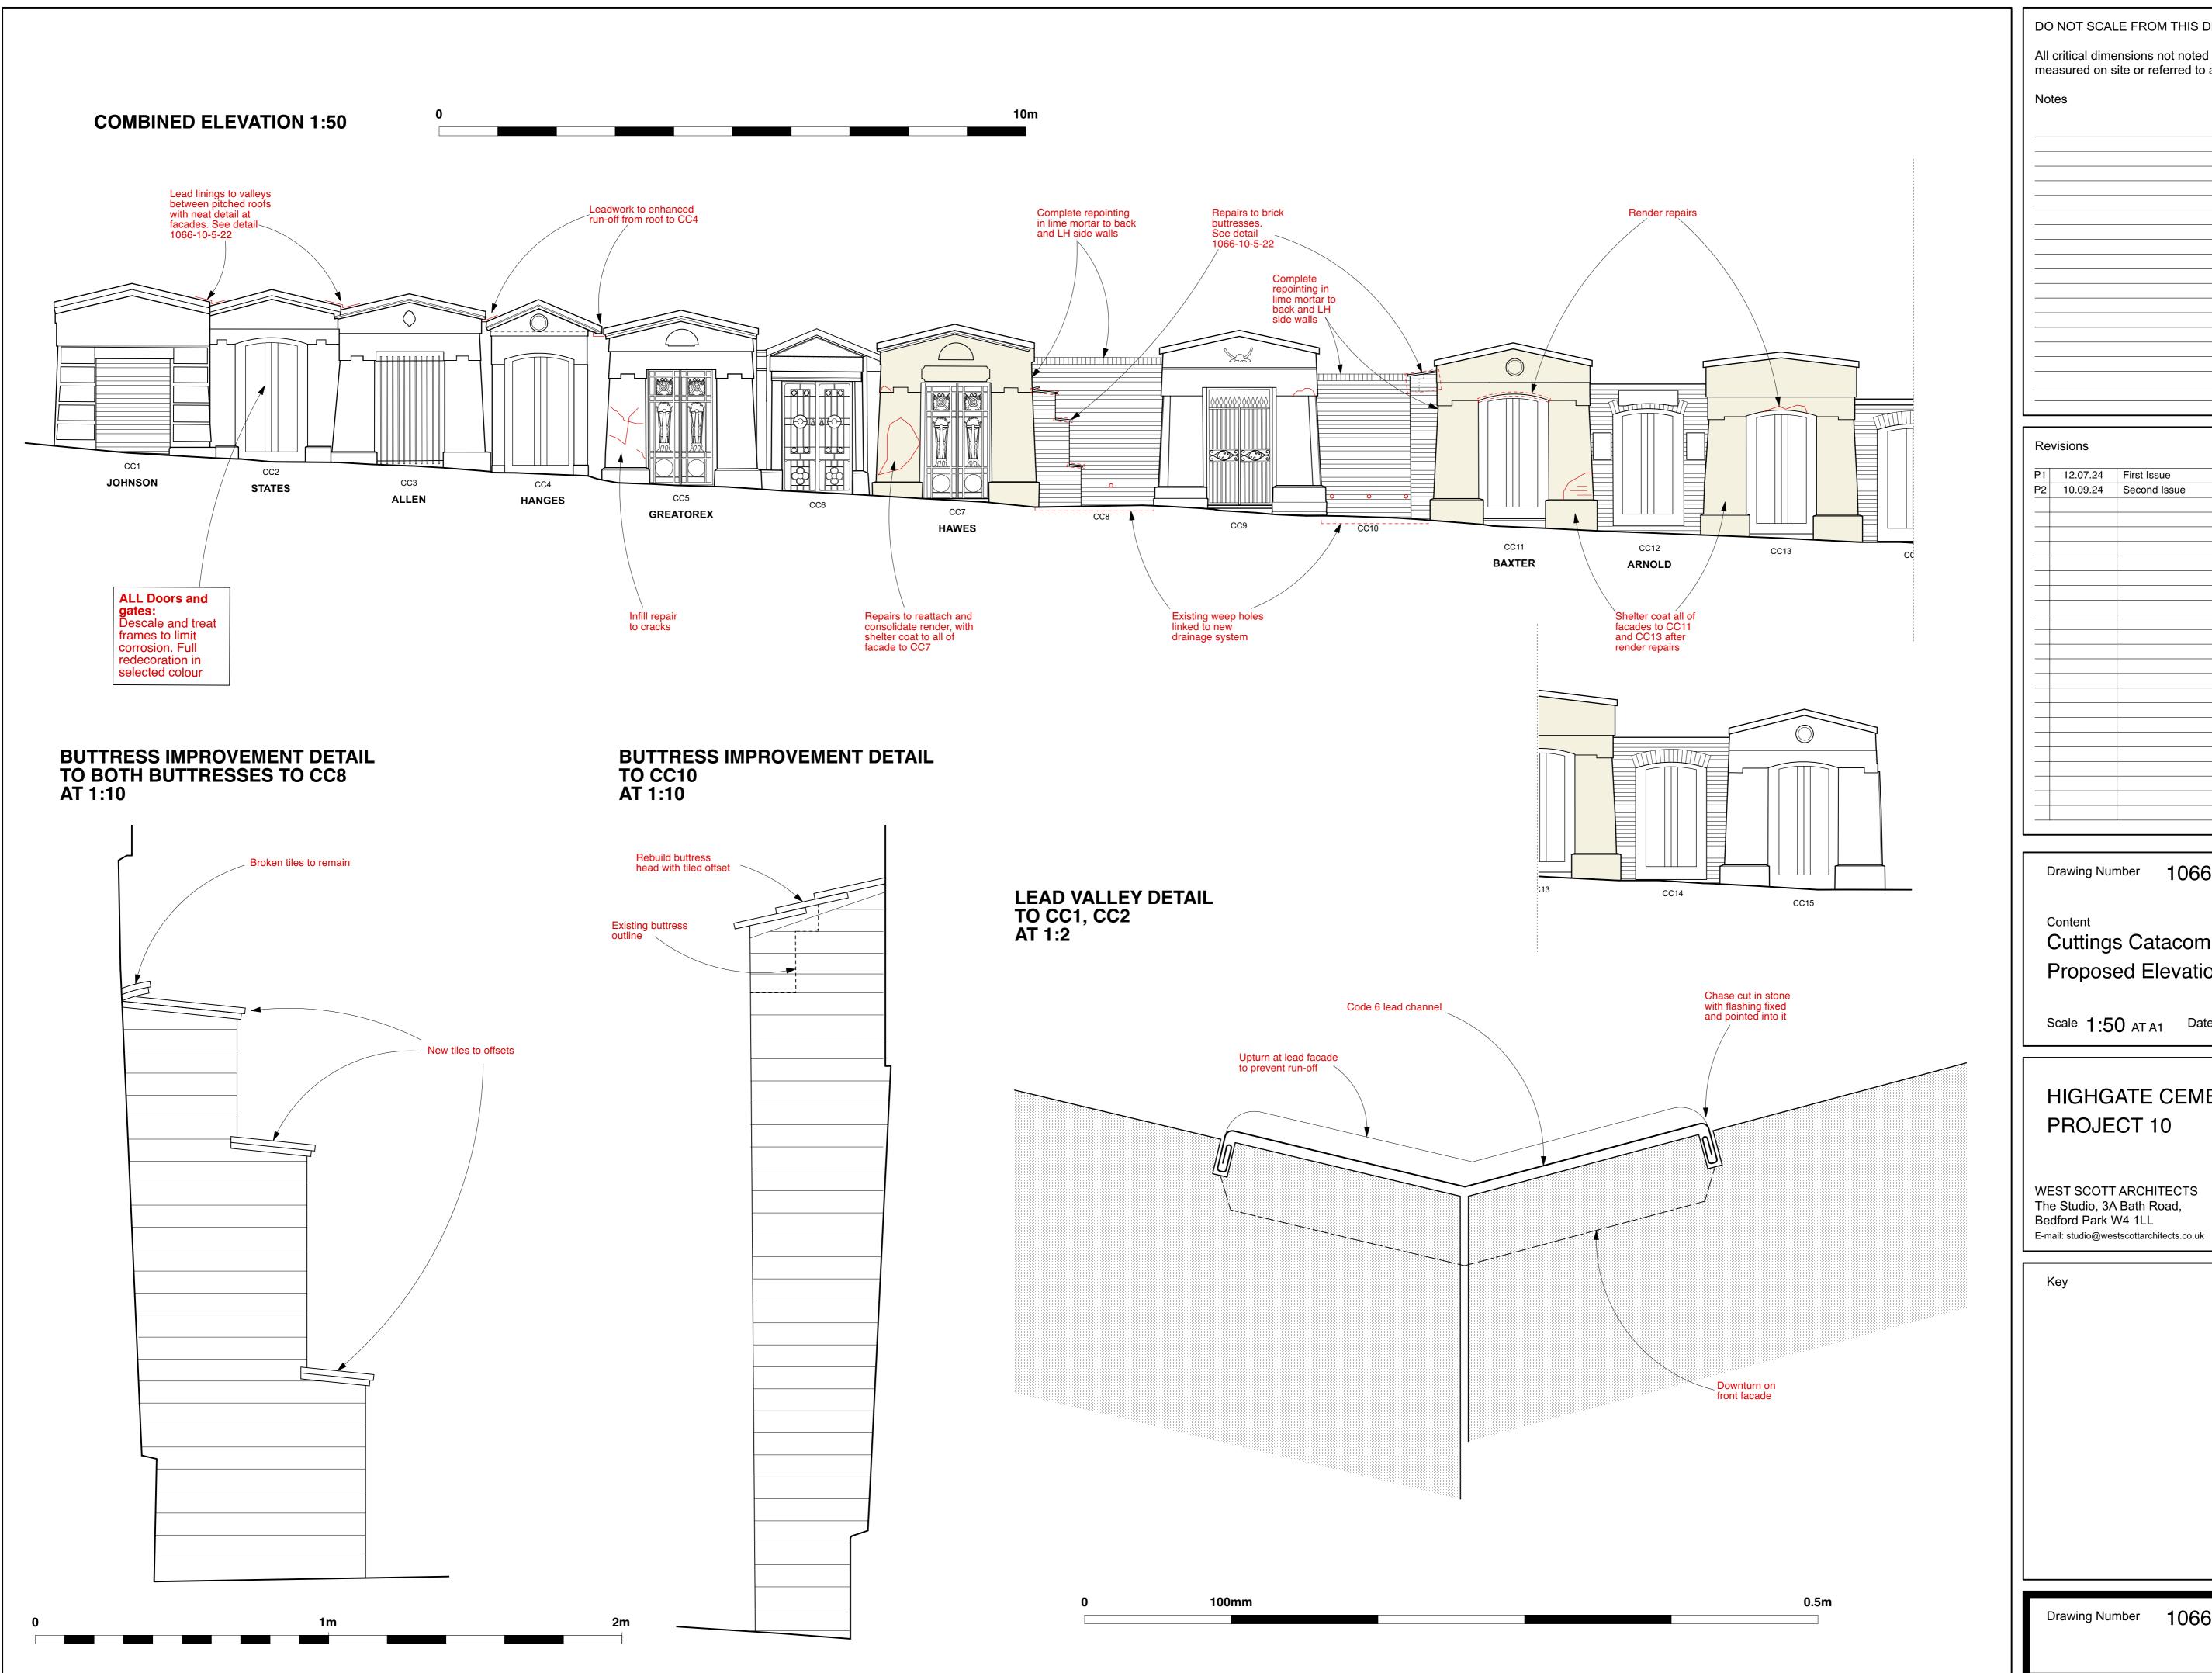

1066-10-5-22-P2 Drawing Number

Content **Cuttings Catacombs** Proposed Elevations

Scale 1:50 AT A1 Date MAY 2024

#### HIGHGATE CEMETERY PROJECT 10

WEST SCOTT ARCHITECTS The Studio, 3A Bath Road, Bedford Park W4 1LL

Tel 020 8995 4275 Fax 020 8742 7186

1066-10-5-22-P2 **Drawing Number**