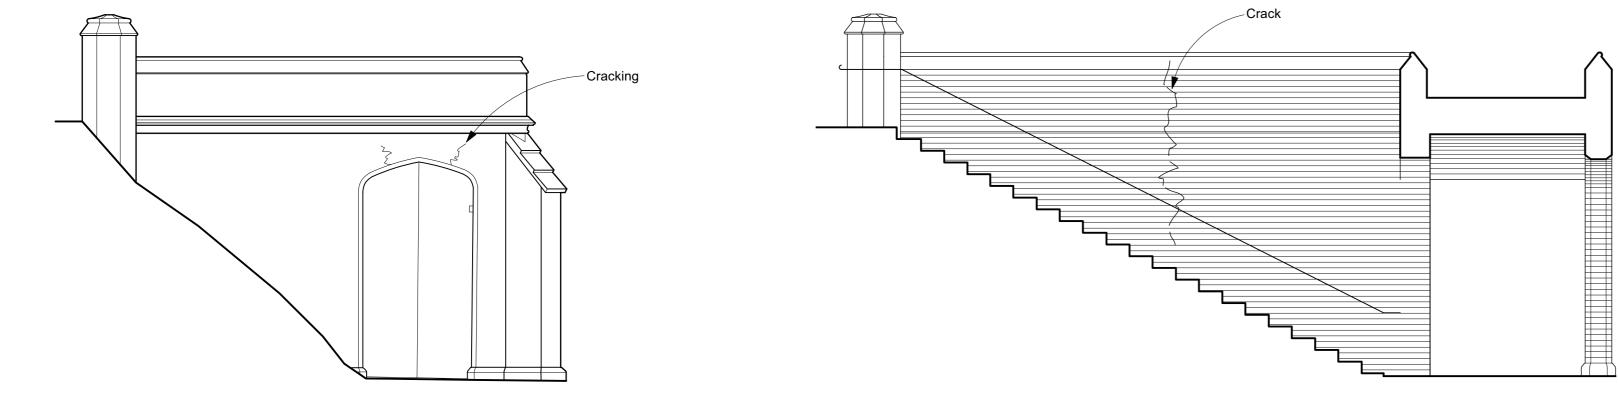

**ELEVATION 1** 

SECTION

**ELEVATION 2, 3, 4** 

**ELEVATION 5** 

| DO NOT SCALE FROM THIS DRAWING.                                                                                                                                                                         |
|---------------------------------------------------------------------------------------------------------------------------------------------------------------------------------------------------------|
| All critical dimensions not noted are to be measured on site or referred to architect.                                                                                                                  |
| Notes                                                                                                                                                                                                   |
|                                                                                                                                                                                                         |
|                                                                                                                                                                                                         |
|                                                                                                                                                                                                         |
|                                                                                                                                                                                                         |
|                                                                                                                                                                                                         |
|                                                                                                                                                                                                         |
|                                                                                                                                                                                                         |
|                                                                                                                                                                                                         |
|                                                                                                                                                                                                         |
|                                                                                                                                                                                                         |
| Revisions                                                                                                                                                                                               |
| P1         12.07.24         First Issue           P2         10.09.24         Second Issue                                                                                                              |
|                                                                                                                                                                                                         |
|                                                                                                                                                                                                         |
|                                                                                                                                                                                                         |
|                                                                                                                                                                                                         |
|                                                                                                                                                                                                         |
|                                                                                                                                                                                                         |
|                                                                                                                                                                                                         |
|                                                                                                                                                                                                         |
|                                                                                                                                                                                                         |
|                                                                                                                                                                                                         |
|                                                                                                                                                                                                         |
| <br>Drawing Number 1066-10-4-12-P2                                                                                                                                                                      |
| Content                                                                                                                                                                                                 |
| Colonnade Elevations                                                                                                                                                                                    |
| Existing                                                                                                                                                                                                |
| Scale 1:50 AT A1 Date APR 2024                                                                                                                                                                          |
|                                                                                                                                                                                                         |
|                                                                                                                                                                                                         |
| HIGHGATE CEMETERY                                                                                                                                                                                       |
| HIGHGATE CEMETERY<br>PROJECT 10                                                                                                                                                                         |
| PROJECT 10                                                                                                                                                                                              |
| PROJECT 10         WEST SCOTT ARCHITECTS         The Studio, 3A Bath Road,       Tel 020 8995 4275         Bedford Park W4 1LL       Fax 020 8742 7186                                                  |
| PROJECT 10         WEST SCOTT ARCHITECTS         The Studio, 3A Bath Road,         Tel 020 8995 4275                                                                                                    |
| PROJECT 10         WEST SCOTT ARCHITECTS         The Studio, 3A Bath Road,       Tel 020 8995 4275         Bedford Park W4 1LL       Fax 020 8742 7186                                                  |
| PROJECT 10         WEST SCOTT ARCHITECTS         The Studio, 3A Bath Road,       Tel 020 8995 4275         Bedford Park W4 1LL       Fax 020 8742 7186         E-mail: studio@westscottarchitects.co.uk |
| PROJECT 10         WEST SCOTT ARCHITECTS         The Studio, 3A Bath Road,       Tel 020 8995 4275         Bedford Park W4 1LL       Fax 020 8742 7186         E-mail: studio@westscottarchitects.co.uk |
| PROJECT 10         WEST SCOTT ARCHITECTS         The Studio, 3A Bath Road,       Tel 020 8995 4275         Bedford Park W4 1LL       Fax 020 8742 7186         E-mail: studio@westscottarchitects.co.uk |
| PROJECT 10         WEST SCOTT ARCHITECTS         The Studio, 3A Bath Road,       Tel 020 8995 4275         Bedford Park W4 1LL       Fax 020 8742 7186         E-mail: studio@westscottarchitects.co.uk |
| PROJECT 10         WEST SCOTT ARCHITECTS         The Studio, 3A Bath Road,       Tel 020 8995 4275         Bedford Park W4 1LL       Fax 020 8742 7186         E-mail: studio@westscottarchitects.co.uk |
| PROJECT 10         WEST SCOTT ARCHITECTS         The Studio, 3A Bath Road,       Tel 020 8995 4275         Bedford Park W4 1LL       Fax 020 8742 7186         E-mail: studio@westscottarchitects.co.uk |
| PROJECT 10         WEST SCOTT ARCHITECTS         The Studio, 3A Bath Road,       Tel 020 8995 4275         Bedford Park W4 1LL       Fax 020 8742 7186         E-mail: studio@westscottarchitects.co.uk |
| PROJECT 10         WEST SCOTT ARCHITECTS         The Studio, 3A Bath Road,       Tel 020 8995 4275         Bedford Park W4 1LL       Fax 020 8742 7186         E-mail: studio@westscottarchitects.co.uk |
| PROJECT 10         WEST SCOTT ARCHITECTS         The Studio, 3A Bath Road,       Tel 020 8995 4275         Bedford Park W4 1LL       Fax 020 8742 7186         E-mail: studio@westscottarchitects.co.uk |
| PROJECT 10         WEST SCOTT ARCHITECTS         The Studio, 3A Bath Road,       Tel 020 8995 4275         Bedford Park W4 1LL       Fax 020 8742 7186         E-mail: studio@westscottarchitects.co.uk |
| PROJECT 10         WEST SCOTT ARCHITECTS         The Studio, 3A Bath Road,         Bedford Park W4 1LL         E-mail: studio@westscottarchitects.co.uk                                                 |

|                                                                                                                                                              | DO NOT SCALE FROM THIS DRAWING.<br>All critical dimensions not noted are to be<br>measured on site or referred to architect.<br>Notes                     |
|--------------------------------------------------------------------------------------------------------------------------------------------------------------|-----------------------------------------------------------------------------------------------------------------------------------------------------------|
|                                                                                                                                                              |                                                                                                                                                           |
|                                                                                                                                                              |                                                                                                                                                           |
|                                                                                                                                                              | Period       First Issue         P2       10.09.24       Second Issue                                                                                     |
|                                                                                                                                                              |                                                                                                                                                           |
|                                                                                                                                                              |                                                                                                                                                           |
|                                                                                                                                                              | Drawing Number 1066-10-4-21-P2<br>Content<br>Colonnade Ceiling Plan<br>Proposed<br>Scale 1:50 AT A1 Date APR 2024                                         |
|                                                                                                                                                              | HIGHGATE CEMETERY<br>PROJECT 10                                                                                                                           |
|                                                                                                                                                              | WEST SCOTT ARCHITECTS<br>The Studio, 3A Bath Road, Tel 020 8995 4275<br>Bedford Park W4 1LL Fax 020 8742 7186<br>E-mail: studio@westscottarchitects.co.uk |
|                                                                                                                                                              | Кеу                                                                                                                                                       |
| <ul> <li>Crack in arch repaired by<br/>cross-pinning with 6mm<br/>stainless steel pins fixed<br/>with polyester resin.</li> <li>Local repointing.</li> </ul> |                                                                                                                                                           |
| N                                                                                                                                                            |                                                                                                                                                           |
| 10m                                                                                                                                                          | Drawing Number 1066-10-4-21-P2                                                                                                                            |