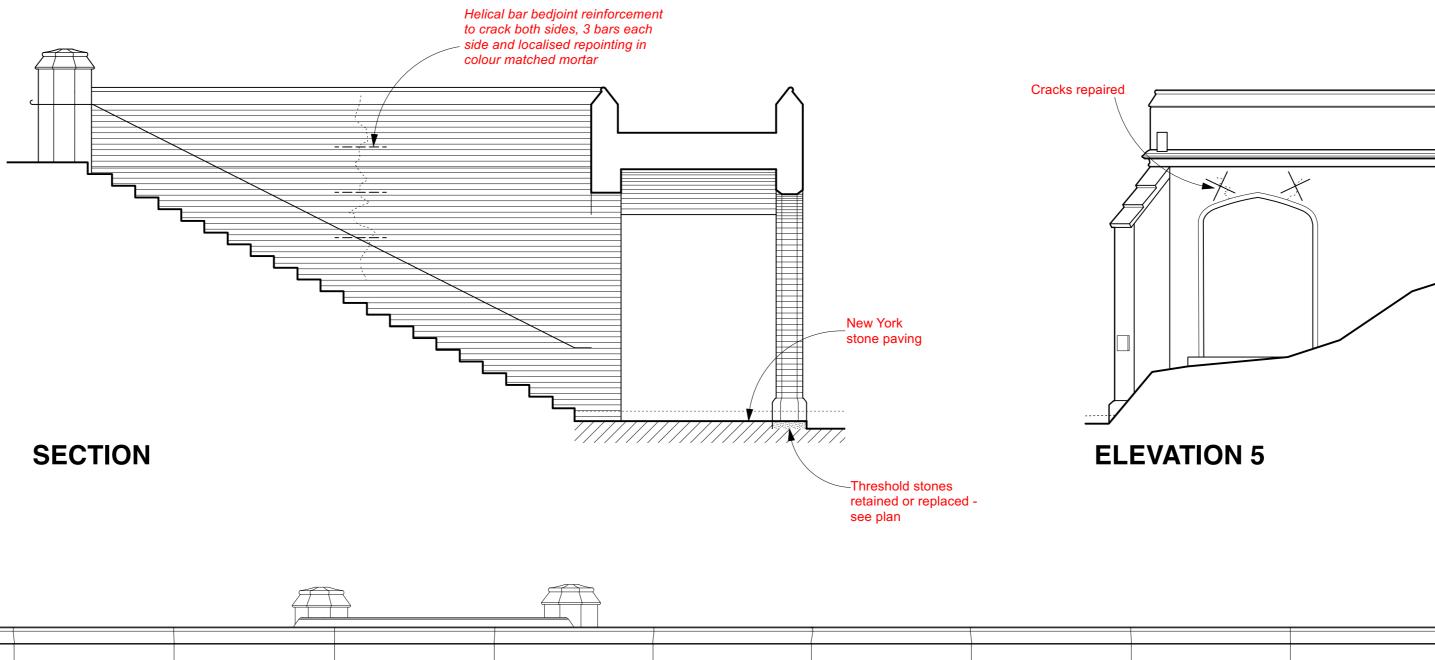

**ELEVATION 1** 

SECTION

**ELEVATION 2, 3, 4** 

**ELEVATION 5** 

| DO NOT SCALE FROM THIS DRAWING.                                                                                                                                                                         |
|---------------------------------------------------------------------------------------------------------------------------------------------------------------------------------------------------------|
| All critical dimensions not noted are to be measured on site or referred to architect.                                                                                                                  |
| Notes                                                                                                                                                                                                   |
|                                                                                                                                                                                                         |
|                                                                                                                                                                                                         |
|                                                                                                                                                                                                         |
|                                                                                                                                                                                                         |
|                                                                                                                                                                                                         |
|                                                                                                                                                                                                         |
|                                                                                                                                                                                                         |
|                                                                                                                                                                                                         |
|                                                                                                                                                                                                         |
|                                                                                                                                                                                                         |
| Revisions                                                                                                                                                                                               |
| P1         12.07.24         First Issue           P2         10.09.24         Second Issue                                                                                                              |
|                                                                                                                                                                                                         |
|                                                                                                                                                                                                         |
|                                                                                                                                                                                                         |
|                                                                                                                                                                                                         |
|                                                                                                                                                                                                         |
|                                                                                                                                                                                                         |
|                                                                                                                                                                                                         |
|                                                                                                                                                                                                         |
|                                                                                                                                                                                                         |
|                                                                                                                                                                                                         |
|                                                                                                                                                                                                         |
| <br>Drawing Number 1066-10-4-12-P2                                                                                                                                                                      |
| Content                                                                                                                                                                                                 |
| Colonnade Elevations                                                                                                                                                                                    |
| Existing                                                                                                                                                                                                |
| Scale 1:50 AT A1 Date APR 2024                                                                                                                                                                          |
|                                                                                                                                                                                                         |
|                                                                                                                                                                                                         |
| HIGHGATE CEMETERY                                                                                                                                                                                       |
| HIGHGATE CEMETERY<br>PROJECT 10                                                                                                                                                                         |
| PROJECT 10                                                                                                                                                                                              |
| PROJECT 10         WEST SCOTT ARCHITECTS         The Studio, 3A Bath Road,       Tel 020 8995 4275         Bedford Park W4 1LL       Fax 020 8742 7186                                                  |
| PROJECT 10         WEST SCOTT ARCHITECTS         The Studio, 3A Bath Road,         Tel 020 8995 4275                                                                                                    |
| PROJECT 10         WEST SCOTT ARCHITECTS         The Studio, 3A Bath Road,       Tel 020 8995 4275         Bedford Park W4 1LL       Fax 020 8742 7186                                                  |
| PROJECT 10         WEST SCOTT ARCHITECTS         The Studio, 3A Bath Road,       Tel 020 8995 4275         Bedford Park W4 1LL       Fax 020 8742 7186         E-mail: studio@westscottarchitects.co.uk |
| PROJECT 10         WEST SCOTT ARCHITECTS         The Studio, 3A Bath Road,       Tel 020 8995 4275         Bedford Park W4 1LL       Fax 020 8742 7186         E-mail: studio@westscottarchitects.co.uk |
| PROJECT 10         WEST SCOTT ARCHITECTS         The Studio, 3A Bath Road,       Tel 020 8995 4275         Bedford Park W4 1LL       Fax 020 8742 7186         E-mail: studio@westscottarchitects.co.uk |
| PROJECT 10         WEST SCOTT ARCHITECTS         The Studio, 3A Bath Road,       Tel 020 8995 4275         Bedford Park W4 1LL       Fax 020 8742 7186         E-mail: studio@westscottarchitects.co.uk |
| PROJECT 10         WEST SCOTT ARCHITECTS         The Studio, 3A Bath Road,       Tel 020 8995 4275         Bedford Park W4 1LL       Fax 020 8742 7186         E-mail: studio@westscottarchitects.co.uk |
| PROJECT 10         WEST SCOTT ARCHITECTS         The Studio, 3A Bath Road,       Tel 020 8995 4275         Bedford Park W4 1LL       Fax 020 8742 7186         E-mail: studio@westscottarchitects.co.uk |
| PROJECT 10         WEST SCOTT ARCHITECTS         The Studio, 3A Bath Road,       Tel 020 8995 4275         Bedford Park W4 1LL       Fax 020 8742 7186         E-mail: studio@westscottarchitects.co.uk |
| PROJECT 10         WEST SCOTT ARCHITECTS         The Studio, 3A Bath Road,       Tel 020 8995 4275         Bedford Park W4 1LL       Fax 020 8742 7186         E-mail: studio@westscottarchitects.co.uk |
| PROJECT 10         WEST SCOTT ARCHITECTS         The Studio, 3A Bath Road,       Tel 020 8995 4275         Bedford Park W4 1LL       Fax 020 8742 7186         E-mail: studio@westscottarchitects.co.uk |
| PROJECT 10         WEST SCOTT ARCHITECTS         The Studio, 3A Bath Road,       Tel 020 8995 4275         Bedford Park W4 1LL       Fax 020 8742 7186         E-mail: studio@westscottarchitects.co.uk |
| PROJECT 10         WEST SCOTT ARCHITECTS         The Studio, 3A Bath Road,         Bedford Park W4 1LL         E-mail: studio@westscottarchitects.co.uk                                                 |

| F |  |  |  | 1 | <br> |  |
|---|--|--|--|---|------|--|
|   |  |  |  |   |      |  |
|   |  |  |  |   |      |  |

**ELEVATION 2, 3, 4** 

0

|     | DO NOT SCALE FROM THIS DRAWING.<br>All critical dimensions not noted are to be<br>measured on site or referred to architect.                            |
|-----|---------------------------------------------------------------------------------------------------------------------------------------------------------|
|     | Notes                                                                                                                                                   |
|     |                                                                                                                                                         |
|     |                                                                                                                                                         |
|     |                                                                                                                                                         |
|     |                                                                                                                                                         |
|     |                                                                                                                                                         |
|     | Revisions                                                                                                                                               |
|     | P1         12.07.24         First Issue           P2         10.09.24         Second Issue                                                              |
|     |                                                                                                                                                         |
|     |                                                                                                                                                         |
|     |                                                                                                                                                         |
|     |                                                                                                                                                         |
|     |                                                                                                                                                         |
|     |                                                                                                                                                         |
|     | Drawing Number 1066-10-4-22-P2                                                                                                                          |
|     | Content<br>Colonnade Elevations                                                                                                                         |
|     | Proposed                                                                                                                                                |
|     | Scale 1:50 AT A1 Date APR 2024                                                                                                                          |
|     | HIGHGATE CEMETERY<br>PROJECT 10                                                                                                                         |
|     | WEST SCOTT ARCHITECTS<br>The Studio, 3A Bath Road,<br>Bedford Park W4 1LLTel 020 8995 4275<br>Fax 020 8742 7186E-mail: studio@westscottarchitects.co.uk |
|     | Кеу                                                                                                                                                     |
|     |                                                                                                                                                         |
|     |                                                                                                                                                         |
|     |                                                                                                                                                         |
|     |                                                                                                                                                         |
|     |                                                                                                                                                         |
| 10m | Drawing Number 1066-10-4-22-P2                                                                                                                          |
|     |                                                                                                                                                         |