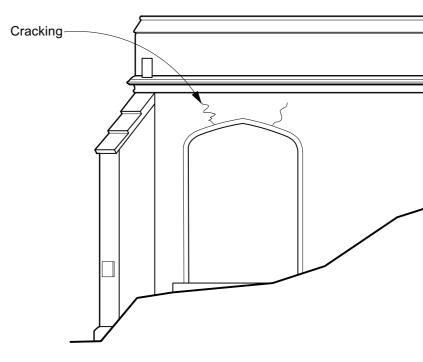

**ELEVATION 1** 

SECTION

**ELEVATION 2, 3, 4** 

**ELEVATION 5** 

| DO NOT SCALE FROM THIS DRAWING.                                                                                                                                                                         |
|---------------------------------------------------------------------------------------------------------------------------------------------------------------------------------------------------------|
| All critical dimensions not noted are to be measured on site or referred to architect.                                                                                                                  |
| Notes                                                                                                                                                                                                   |
|                                                                                                                                                                                                         |
|                                                                                                                                                                                                         |
|                                                                                                                                                                                                         |
|                                                                                                                                                                                                         |
|                                                                                                                                                                                                         |
|                                                                                                                                                                                                         |
|                                                                                                                                                                                                         |
|                                                                                                                                                                                                         |
|                                                                                                                                                                                                         |
|                                                                                                                                                                                                         |
| Revisions                                                                                                                                                                                               |
| P1         12.07.24         First Issue           P2         10.09.24         Second Issue                                                                                                              |
|                                                                                                                                                                                                         |
|                                                                                                                                                                                                         |
|                                                                                                                                                                                                         |
|                                                                                                                                                                                                         |
|                                                                                                                                                                                                         |
|                                                                                                                                                                                                         |
|                                                                                                                                                                                                         |
|                                                                                                                                                                                                         |
|                                                                                                                                                                                                         |
|                                                                                                                                                                                                         |
|                                                                                                                                                                                                         |
| <br>Drawing Number 1066-10-4-12-P2                                                                                                                                                                      |
| Content                                                                                                                                                                                                 |
| Colonnade Elevations                                                                                                                                                                                    |
| Existing                                                                                                                                                                                                |
| Scale 1:50 AT A1 Date APR 2024                                                                                                                                                                          |
|                                                                                                                                                                                                         |
|                                                                                                                                                                                                         |
| HIGHGATE CEMETERY                                                                                                                                                                                       |
| HIGHGATE CEMETERY<br>PROJECT 10                                                                                                                                                                         |
| PROJECT 10                                                                                                                                                                                              |
| PROJECT 10         WEST SCOTT ARCHITECTS         The Studio, 3A Bath Road,       Tel 020 8995 4275         Bedford Park W4 1LL       Fax 020 8742 7186                                                  |
| PROJECT 10         WEST SCOTT ARCHITECTS         The Studio, 3A Bath Road,         Tel 020 8995 4275                                                                                                    |
| PROJECT 10         WEST SCOTT ARCHITECTS         The Studio, 3A Bath Road,       Tel 020 8995 4275         Bedford Park W4 1LL       Fax 020 8742 7186                                                  |
| PROJECT 10         WEST SCOTT ARCHITECTS         The Studio, 3A Bath Road,       Tel 020 8995 4275         Bedford Park W4 1LL       Fax 020 8742 7186         E-mail: studio@westscottarchitects.co.uk |
| PROJECT 10         WEST SCOTT ARCHITECTS         The Studio, 3A Bath Road,       Tel 020 8995 4275         Bedford Park W4 1LL       Fax 020 8742 7186         E-mail: studio@westscottarchitects.co.uk |
| PROJECT 10         WEST SCOTT ARCHITECTS         The Studio, 3A Bath Road,       Tel 020 8995 4275         Bedford Park W4 1LL       Fax 020 8742 7186         E-mail: studio@westscottarchitects.co.uk |
| PROJECT 10         WEST SCOTT ARCHITECTS         The Studio, 3A Bath Road,       Tel 020 8995 4275         Bedford Park W4 1LL       Fax 020 8742 7186         E-mail: studio@westscottarchitects.co.uk |
| PROJECT 10         WEST SCOTT ARCHITECTS         The Studio, 3A Bath Road,       Tel 020 8995 4275         Bedford Park W4 1LL       Fax 020 8742 7186         E-mail: studio@westscottarchitects.co.uk |
| PROJECT 10         WEST SCOTT ARCHITECTS         The Studio, 3A Bath Road,       Tel 020 8995 4275         Bedford Park W4 1LL       Fax 020 8742 7186         E-mail: studio@westscottarchitects.co.uk |
| PROJECT 10         WEST SCOTT ARCHITECTS         The Studio, 3A Bath Road,       Tel 020 8995 4275         Bedford Park W4 1LL       Fax 020 8742 7186         E-mail: studio@westscottarchitects.co.uk |
| PROJECT 10         WEST SCOTT ARCHITECTS         The Studio, 3A Bath Road,       Tel 020 8995 4275         Bedford Park W4 1LL       Fax 020 8742 7186         E-mail: studio@westscottarchitects.co.uk |
| PROJECT 10         WEST SCOTT ARCHITECTS         The Studio, 3A Bath Road,       Tel 020 8995 4275         Bedford Park W4 1LL       Fax 020 8742 7186         E-mail: studio@westscottarchitects.co.uk |
| PROJECT 10         WEST SCOTT ARCHITECTS         The Studio, 3A Bath Road,       Tel 020 8995 4275         Bedford Park W4 1LL       Fax 020 8742 7186         E-mail: studio@westscottarchitects.co.uk |
| PROJECT 10         WEST SCOTT ARCHITECTS         The Studio, 3A Bath Road,         Bedford Park W4 1LL         E-mail: studio@westscottarchitects.co.uk                                                 |

|                                                                                                                                                              | DO NOT SCALE FROM THIS DRAWING.<br>All critical dimensions not noted are to be<br>measured on site or referred to architect.<br>Notes                     |
|--------------------------------------------------------------------------------------------------------------------------------------------------------------|-----------------------------------------------------------------------------------------------------------------------------------------------------------|
|                                                                                                                                                              |                                                                                                                                                           |
|                                                                                                                                                              |                                                                                                                                                           |
|                                                                                                                                                              | Period       First Issue         P2       10.09.24       Second Issue                                                                                     |
|                                                                                                                                                              |                                                                                                                                                           |
|                                                                                                                                                              |                                                                                                                                                           |
|                                                                                                                                                              | Drawing Number 1066-10-4-21-P2<br>Content<br>Colonnade Ceiling Plan<br>Proposed<br>Scale 1:50 AT A1 Date APR 2024                                         |
|                                                                                                                                                              | HIGHGATE CEMETERY<br>PROJECT 10                                                                                                                           |
|                                                                                                                                                              | WEST SCOTT ARCHITECTS<br>The Studio, 3A Bath Road, Tel 020 8995 4275<br>Bedford Park W4 1LL Fax 020 8742 7186<br>E-mail: studio@westscottarchitects.co.uk |
|                                                                                                                                                              | Кеу                                                                                                                                                       |
| <ul> <li>Crack in arch repaired by<br/>cross-pinning with 6mm<br/>stainless steel pins fixed<br/>with polyester resin.</li> <li>Local repointing.</li> </ul> |                                                                                                                                                           |
| N                                                                                                                                                            |                                                                                                                                                           |
| 10m                                                                                                                                                          | Drawing Number 1066-10-4-21-P2                                                                                                                            |