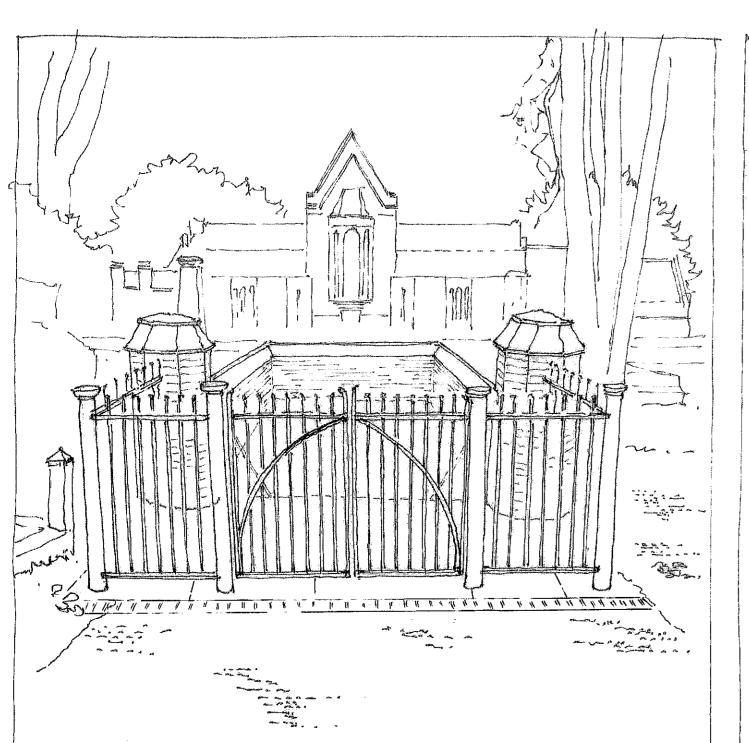

|
|     |                                                                                                                                                         |
|     |                                                                                                                                                         |
| 10m | Drawing Number 1066-10-4-22-P2                                                                                                                          |
|     |                                                                                                                                                         |

## VIEW FROM UPPER PATH

# SIDE VIEW









|             | DO NOT SCALE FROM THIS DRAWING.                                                                             |
|-------------|-------------------------------------------------------------------------------------------------------------|
|             | All critical dimensions not noted are to be                                                                 |
|             | measured on site or referred to architect.                                                                  |
|             | Notes                                                                                                       |
|             |                                                                                                             |
|             |