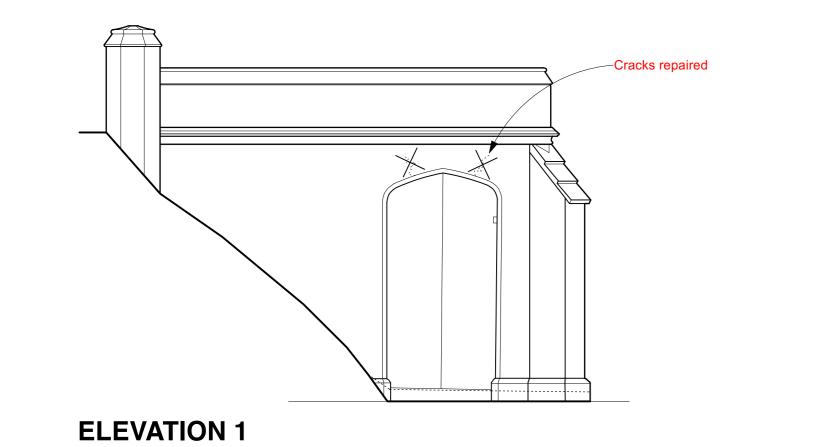

**ELEVATION 1** 

SECTION

**ELEVATION 2, 3, 4** 

**ELEVATION 5** 

| DO NOT SCALE FROM THIS DRAWING.                                                                                                                                                                         |
|---------------------------------------------------------------------------------------------------------------------------------------------------------------------------------------------------------|
| All critical dimensions not noted are to be measured on site or referred to architect.                                                                                                                  |
| Notes                                                                                                                                                                                                   |
|                                                                                                                                                                                                         |
|                                                                                                                                                                                                         |
|                                                                                                                                                                                                         |
|                                                                                                                                                                                                         |
|                                                                                                                                                                                                         |
|                                                                                                                                                                                                         |
|                                                                                                                                                                                                         |
|                                                                                                                                                                                                         |
|                                                                                                                                                                                                         |
|                                                                                                                                                                                                         |
| Revisions                                                                                                                                                                                               |
| P1         12.07.24         First Issue           P2         10.09.24         Second Issue                                                                                                              |
|                                                                                                                                                                                                         |
|                                                                                                                                                                                                         |
|                                                                                                                                                                                                         |
|                                                                                                                                                                                                         |
|                                                                                                                                                                                                         |
|                                                                                                                                                                                                         |
|                                                                                                                                                                                                         |
|                                                                                                                                                                                                         |
|                                                                                                                                                                                                         |
|                                                                                                                                                                                                         |
|                                                                                                                                                                                                         |
| <br>Drawing Number 1066-10-4-12-P2                                                                                                                                                                      |
| Content                                                                                                                                                                                                 |
| Colonnade Elevations                                                                                                                                                                                    |
| Existing                                                                                                                                                                                                |
| Scale 1:50 AT A1 Date APR 2024                                                                                                                                                                          |
|                                                                                                                                                                                                         |
|                                                                                                                                                                                                         |
| HIGHGATE CEMETERY                                                                                                                                                                                       |
| HIGHGATE CEMETERY<br>PROJECT 10                                                                                                                                                                         |
| PROJECT 10                                                                                                                                                                                              |
| PROJECT 10         WEST SCOTT ARCHITECTS         The Studio, 3A Bath Road,       Tel 020 8995 4275         Bedford Park W4 1LL       Fax 020 8742 7186                                                  |
| PROJECT 10         WEST SCOTT ARCHITECTS         The Studio, 3A Bath Road,         Tel 020 8995 4275                                                                                                    |
| PROJECT 10         WEST SCOTT ARCHITECTS         The Studio, 3A Bath Road,       Tel 020 8995 4275         Bedford Park W4 1LL       Fax 020 8742 7186                                                  |
| PROJECT 10         WEST SCOTT ARCHITECTS         The Studio, 3A Bath Road,       Tel 020 8995 4275         Bedford Park W4 1LL       Fax 020 8742 7186         E-mail: studio@westscottarchitects.co.uk |
| PROJECT 10         WEST SCOTT ARCHITECTS         The Studio, 3A Bath Road,       Tel 020 8995 4275         Bedford Park W4 1LL       Fax 020 8742 7186         E-mail: studio@westscottarchitects.co.uk |
| PROJECT 10         WEST SCOTT ARCHITECTS         The Studio, 3A Bath Road,       Tel 020 8995 4275         Bedford Park W4 1LL       Fax 020 8742 7186         E-mail: studio@westscottarchitects.co.uk |
| PROJECT 10         WEST SCOTT ARCHITECTS         The Studio, 3A Bath Road,       Tel 020 8995 4275         Bedford Park W4 1LL       Fax 020 8742 7186         E-mail: studio@westscottarchitects.co.uk |
| PROJECT 10         WEST SCOTT ARCHITECTS         The Studio, 3A Bath Road,       Tel 020 8995 4275         Bedford Park W4 1LL       Fax 020 8742 7186         E-mail: studio@westscottarchitects.co.uk |
| PROJECT 10         WEST SCOTT ARCHITECTS         The Studio, 3A Bath Road,       Tel 020 8995 4275         Bedford Park W4 1LL       Fax 020 8742 7186         E-mail: studio@westscottarchitects.co.uk |
| PROJECT 10         WEST SCOTT ARCHITECTS         The Studio, 3A Bath Road,       Tel 020 8995 4275         Bedford Park W4 1LL       Fax 020 8742 7186         E-mail: studio@westscottarchitects.co.uk |
| PROJECT 10         WEST SCOTT ARCHITECTS         The Studio, 3A Bath Road,       Tel 020 8995 4275         Bedford Park W4 1LL       Fax 020 8742 7186         E-mail: studio@westscottarchitects.co.uk |
| PROJECT 10         WEST SCOTT ARCHITECTS         The Studio, 3A Bath Road,       Tel 020 8995 4275         Bedford Park W4 1LL       Fax 020 8742 7186         E-mail: studio@westscottarchitects.co.uk |
| PROJECT 10         WEST SCOTT ARCHITECTS         The Studio, 3A Bath Road,       Tel 020 8995 4275         Bedford Park W4 1LL       Fax 020 8742 7186         E-mail: studio@westscottarchitects.co.uk |
| PROJECT 10         WEST SCOTT ARCHITECTS         The Studio, 3A Bath Road,         Bedford Park W4 1LL         E-mail: studio@westscottarchitects.co.uk                                                 |

| F |  |  |  | 1 | <br> |  |
|---|--|--|--|---|------|--|
|   |  |  |  |   |      |  |
|   |  |  |  |   |      |  |

**ELEVATION 2, 3, 4** 

0

|     | DO NOT SCALE FROM THIS DRAWING.<br>All critical dimensions not noted are to be<br>measured on site or referred to architect.                            |
|-----|---------------------------------------------------------------------------------------------------------------------------------------------------------|
|     | Notes                                                                                                                                                   |
|     |                                                                                                                                                         |
|     |                                                                                                                                                         |
|     |                                                                                                                                                         |
|     |                                                                                                                                                         |
|     |                                                                                                                                                         |
|     | Revisions                                                                                                                                               |
|     | P1         12.07.24         First Issue           P2         10.09.24         Second Issue                                                              |
|     |                                                                                                                                                         |
|     |                                                                                                                                                         |
|     |                                                                                                                                                         |
|     |                                                                                                                                                         |
|     |                                                                                                                                                         |
|     |                                                                                                                                                         |
|     | Drawing Number 1066-10-4-22-P2                                                                                                                          |
|     | Content<br>Colonnade Elevations                                                                                                                         |
|     | Proposed                                                                                                                                                |
|     | Scale 1:50 AT A1 Date APR 2024                                                                                                                          |
|     | HIGHGATE CEMETERY<br>PROJECT 10                                                                                                                         |
|     | WEST SCOTT ARCHITECTS<br>The Studio, 3A Bath Road,<br>Bedford Park W4 1LLTel 020 8995 4275<br>Fax 020 8742 7186E-mail: studio@westscottarchitects.co.uk |
|     | Кеу                                                                                                                                                     |
|     |                                                                                                                                                         |
|     |                                                                                                                                                         |
|     |                                                                                                                                                         |
|     |                                                                                                                                                         |
|     |                                                                                                                                                         |
| 10m | Drawing Number 1066-10-4-22-P2                                                                                                                          |
|     |                                                                                                                                                         |