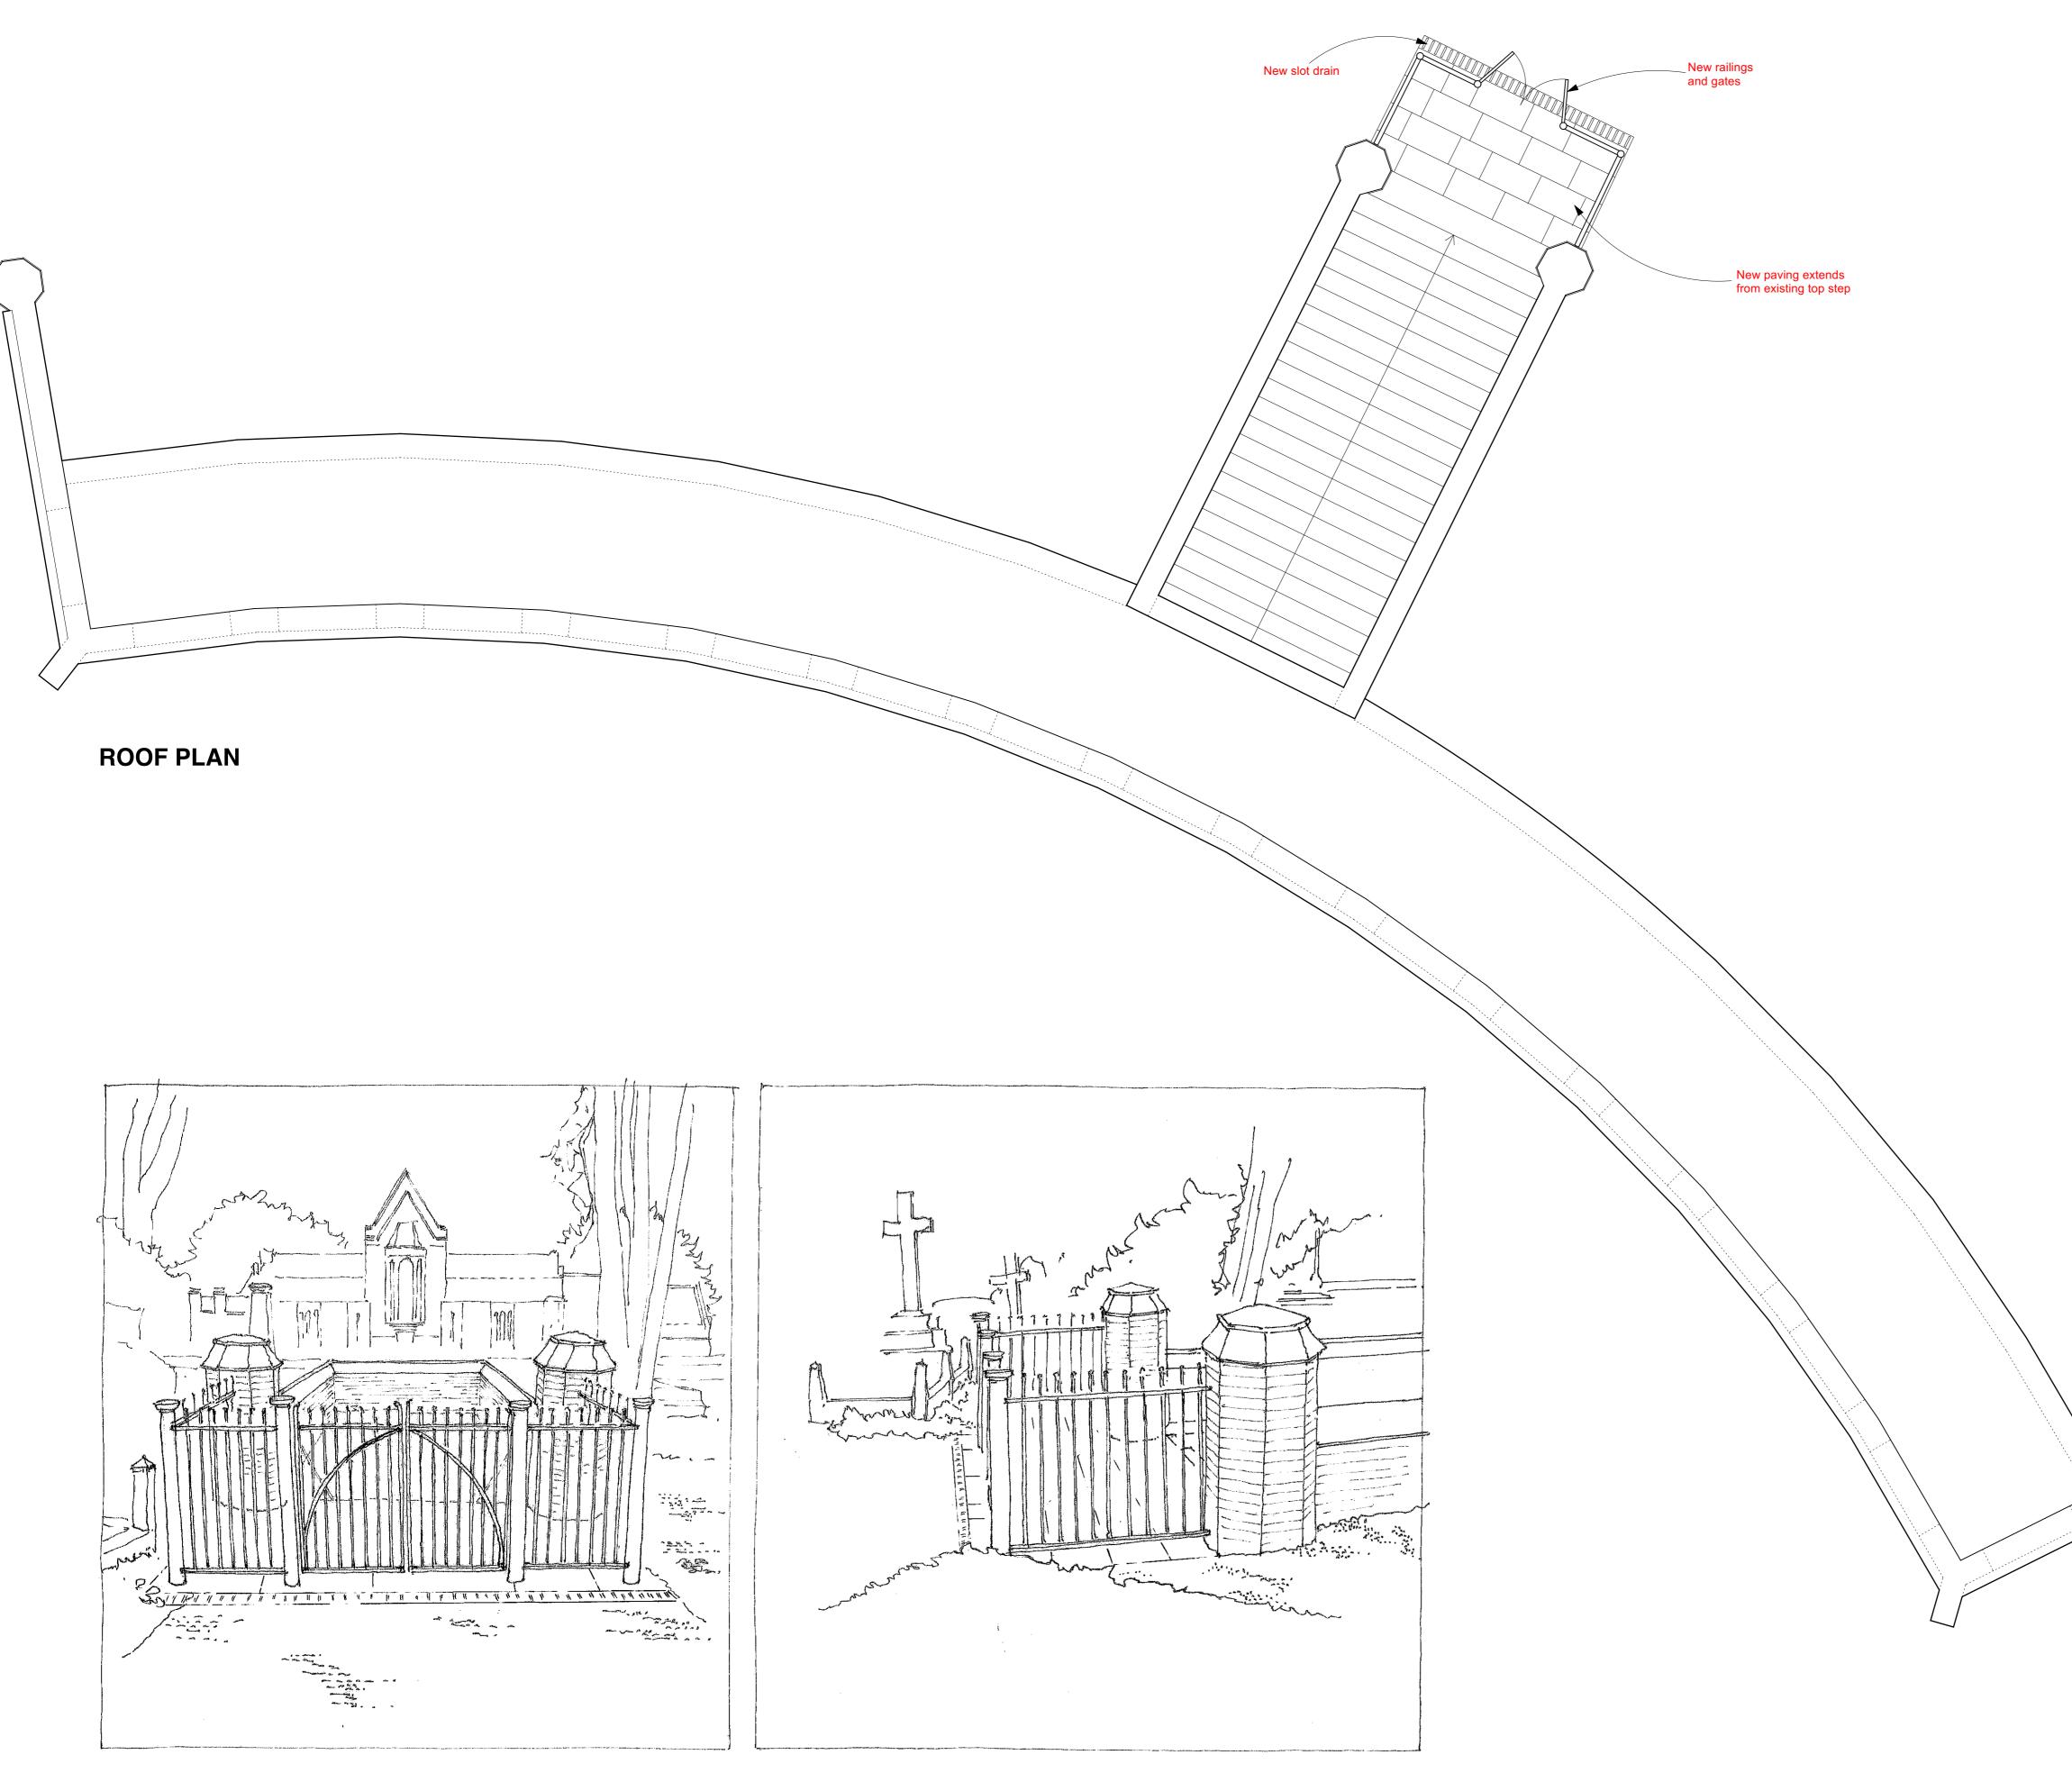

# SIDE VIEW

|             | DO NOT SCALE FROM THIS DRAWING.                                                                             |
|-------------|-------------------------------------------------------------------------------------------------------------|
|             | All critical dimensions not noted are to be                                                                 |
|             | measured on site or referred to architect.                                                                  |
|             | Notes                                                                                                       |
|             |                                                                                                             |
|             |                                                                                                             |
|             |                                                                                                             |
|             |                                                                                                             |
|             |                                                                                                             |
|             |                                                                                                             |
|             |                                                                                                             |
|             |                                                                                                             |
|             |                                                                                                             |
|             |                                                                                                             |
|             |                                                                                                             |
|             |                                                                                                             |
|             |                                                                                                             |
|             | Revisions                                                                                                   |
|             | P1 22.10.24 First Issue                                                                                     |
|             |                                                                                                             |
|             |                                                                                                             |
|             |                                                                                                             |
|             |                                                                                                             |
|             |                                                                                                             |
|             |                                                                                                             |
|             |                                                                                                             |
|             |                                                                                                             |
|             |                                                                                                             |
|             |                                                                                                             |
|             |                                                                                                             |
|             |                                                                                                             |
|             |                                                                                                             |
|             |                                                                                                             |
|             |                                                                                                             |
|             | Drawing Number 1066-10-4-23-P1                                                                              |
|             |                                                                                                             |
|             | Content                                                                                                     |
|             | Colonnade Roof Plan                                                                                         |
|             | Proposed                                                                                                    |
|             |                                                                                                             |
|             | Scale 1:50 AT A1 Date OCT 2024                                                                              |
|             |                                                                                                             |
|             |                                                                                                             |
|             | HIGHGATE CEMETERY                                                                                           |
|             | PROJECT 10                                                                                                  |
|             |                                                                                                             |
|             |                                                                                                             |
|             | WEST SCOTT ARCHITECTS                                                                                       |
|             | The Studio, 3A Bath Road,         Tel 020 8995 4275           Bedford Park W4 1LL         Fax 020 8742 7186 |
| $\bigwedge$ | E-mail: studio@westscottarchitects.co.uk                                                                    |
|             | Kay                                                                                                         |
|             | Key                                                                                                         |
|             |                                                                                                             |
|             |                                                                                                             |
|             |                                                                                                             |
|             |                                                                                                             |
|             |                                                                                                             |
|             |                                                                                                             |
|             |                                                                                                             |
|             |                                                                                                             |
| $\sim$      |                                                                                                             |
|             |                                                                                                             |
| N           |                                                                                                             |
|             |                                                                                                             |
|             | Drawing Number 1066-10-4-23-P1                                                                              |
| 10m         |                                                                                                             |
|             |                                                                                                             |