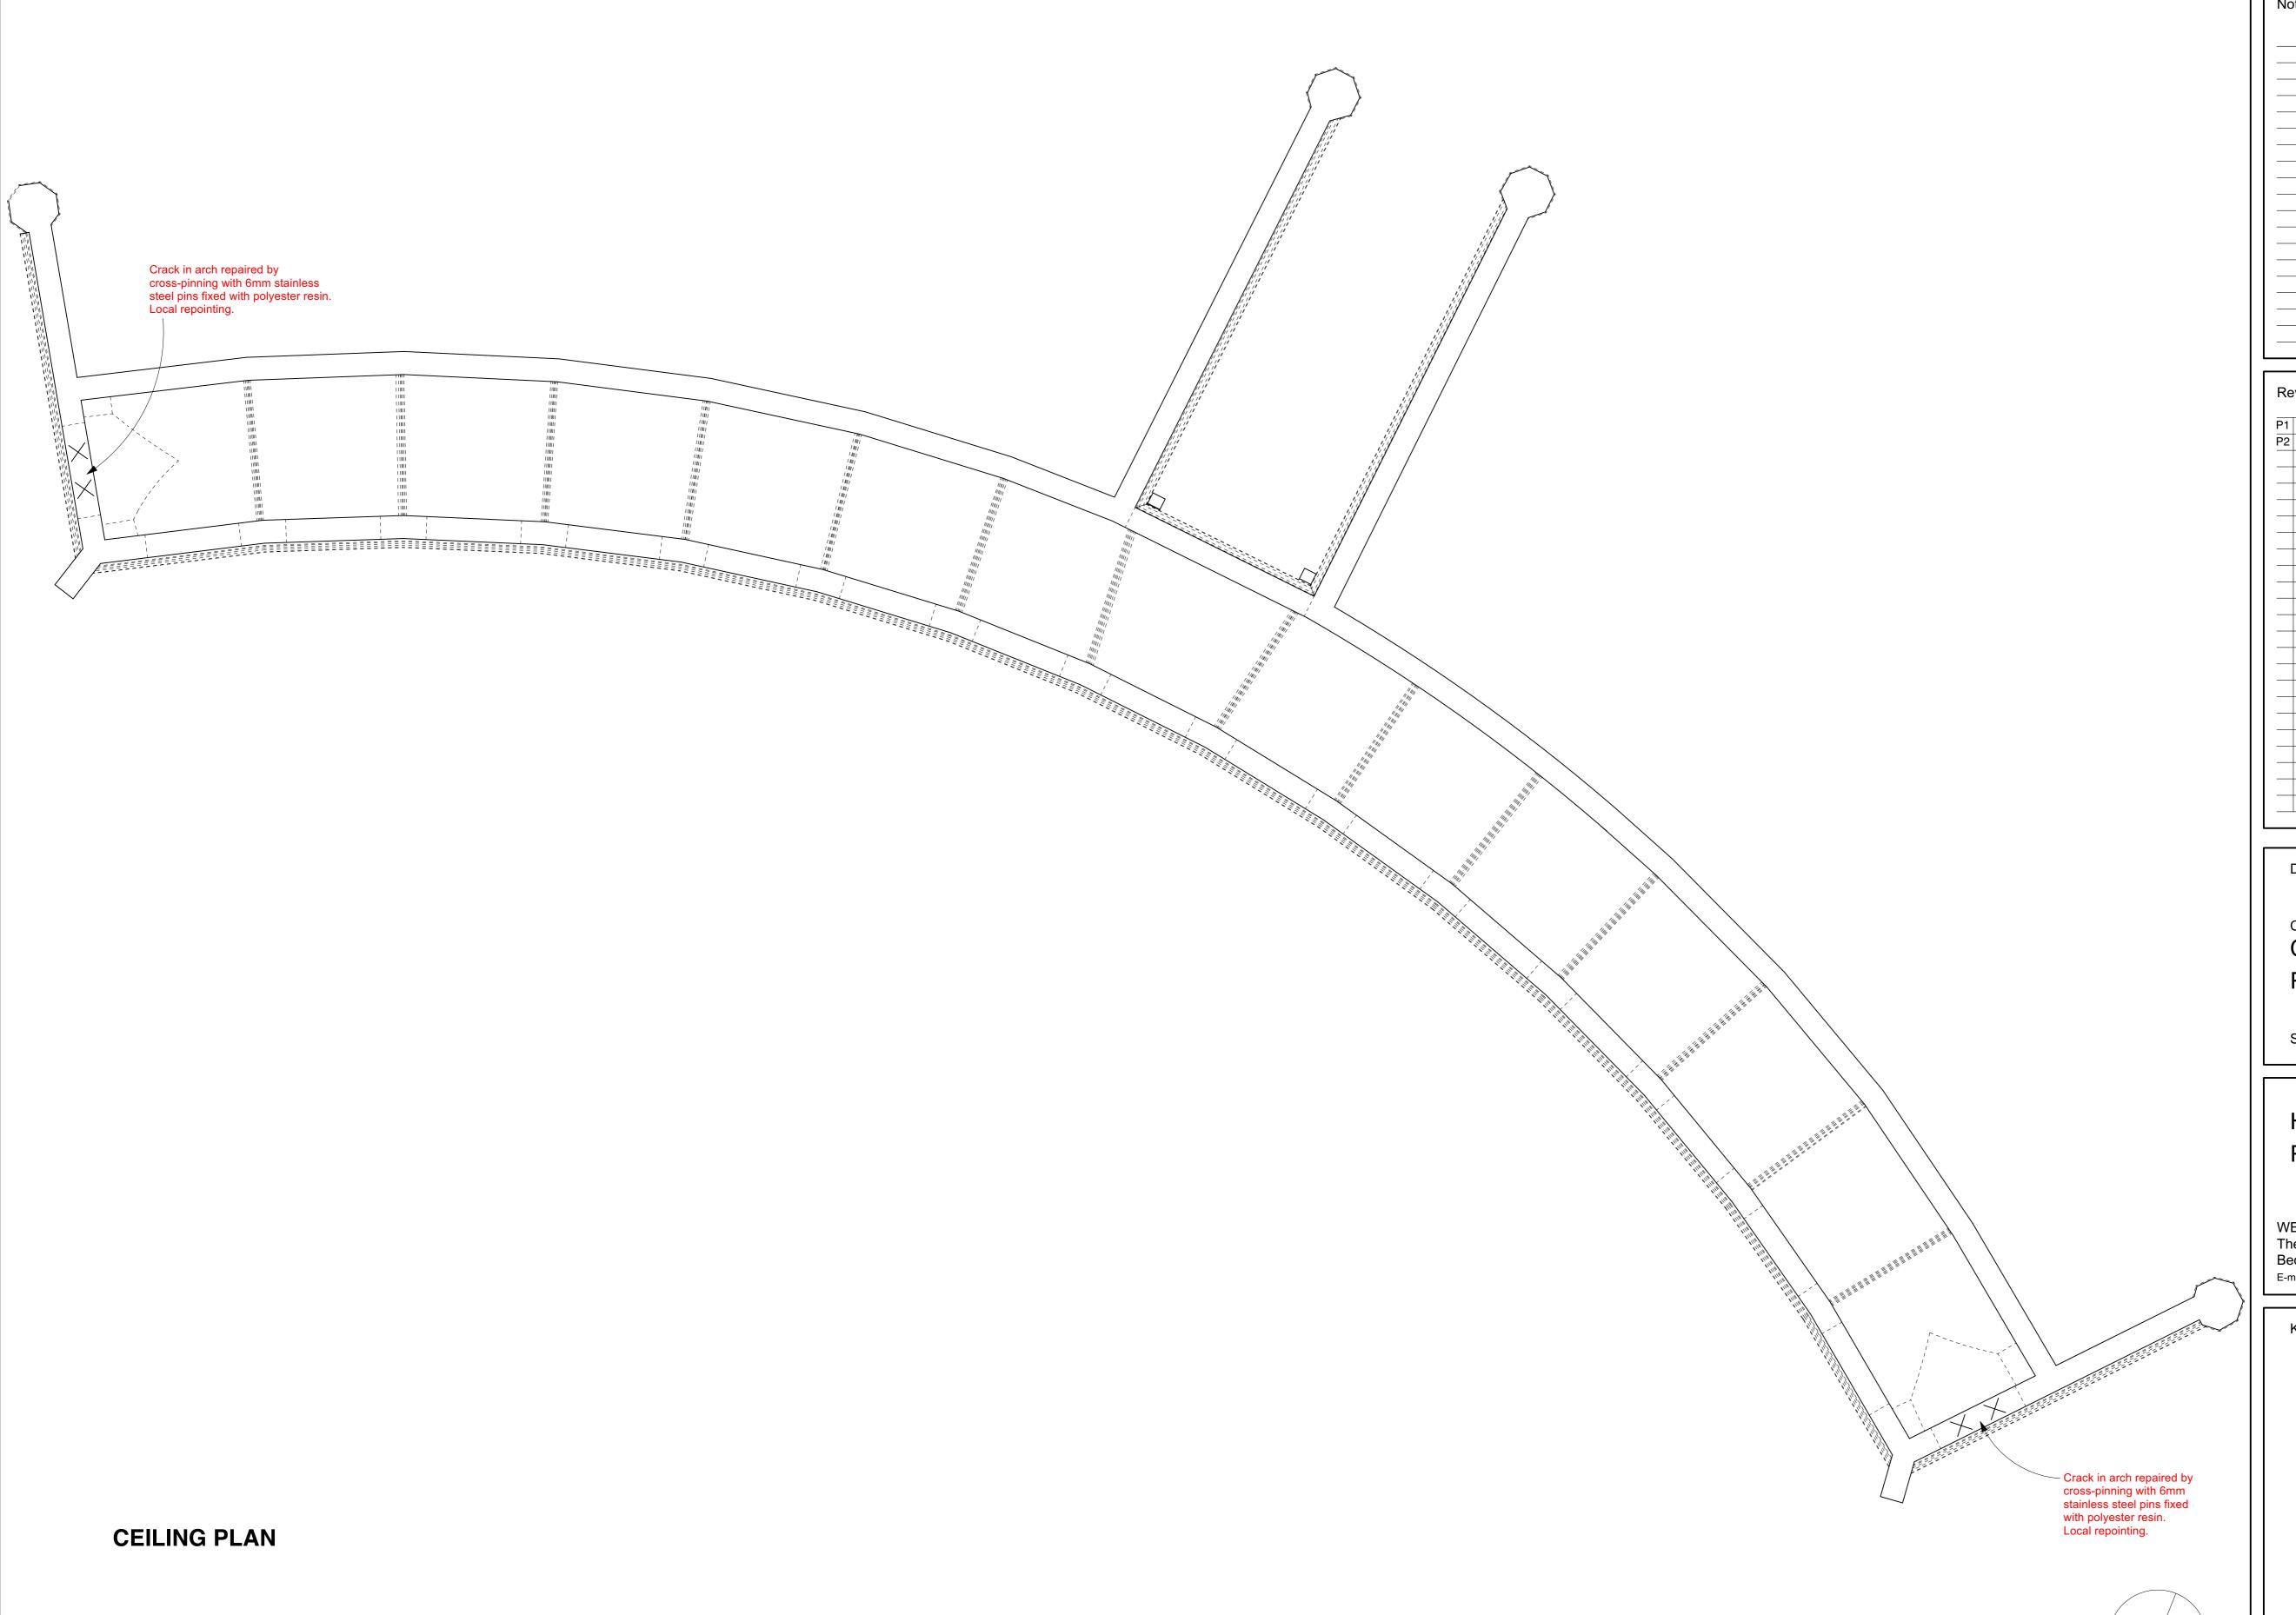

|                                                                                                                                                              | DO NOT SCALE FROM THIS DRAWING.<br>All critical dimensions not noted are to be<br>measured on site or referred to architect.<br>Notes                     |
|--------------------------------------------------------------------------------------------------------------------------------------------------------------|-----------------------------------------------------------------------------------------------------------------------------------------------------------|
|                                                                                                                                                              |                                                                                                                                                           |
|                                                                                                                                                              |                                                                                                                                                           |
|                                                                                                                                                              | Period       First Issue         P2       10.09.24       Second Issue                                                                                     |
|                                                                                                                                                              |                                                                                                                                                           |
|                                                                                                                                                              |                                                                                                                                                           |
|                                                                                                                                                              | Drawing Number 1066-10-4-21-P2<br>Content<br>Colonnade Ceiling Plan<br>Proposed<br>Scale 1:50 AT A1 Date APR 2024                                         |
|                                                                                                                                                              | HIGHGATE CEMETERY<br>PROJECT 10                                                                                                                           |
|                                                                                                                                                              | WEST SCOTT ARCHITECTS<br>The Studio, 3A Bath Road, Tel 020 8995 4275<br>Bedford Park W4 1LL Fax 020 8742 7186<br>E-mail: studio@westscottarchitects.co.uk |
|                                                                                                                                                              | Кеу                                                                                                                                                       |
| <ul> <li>Crack in arch repaired by<br/>cross-pinning with 6mm<br/>stainless steel pins fixed<br/>with polyester resin.</li> <li>Local repointing.</li> </ul> |                                                                                                                                                           |
| N                                                                                                                                                            |                                                                                                                                                           |
| 10m                                                                                                                                                          | Drawing Number 1066-10-4-21-P2                                                                                                                            |