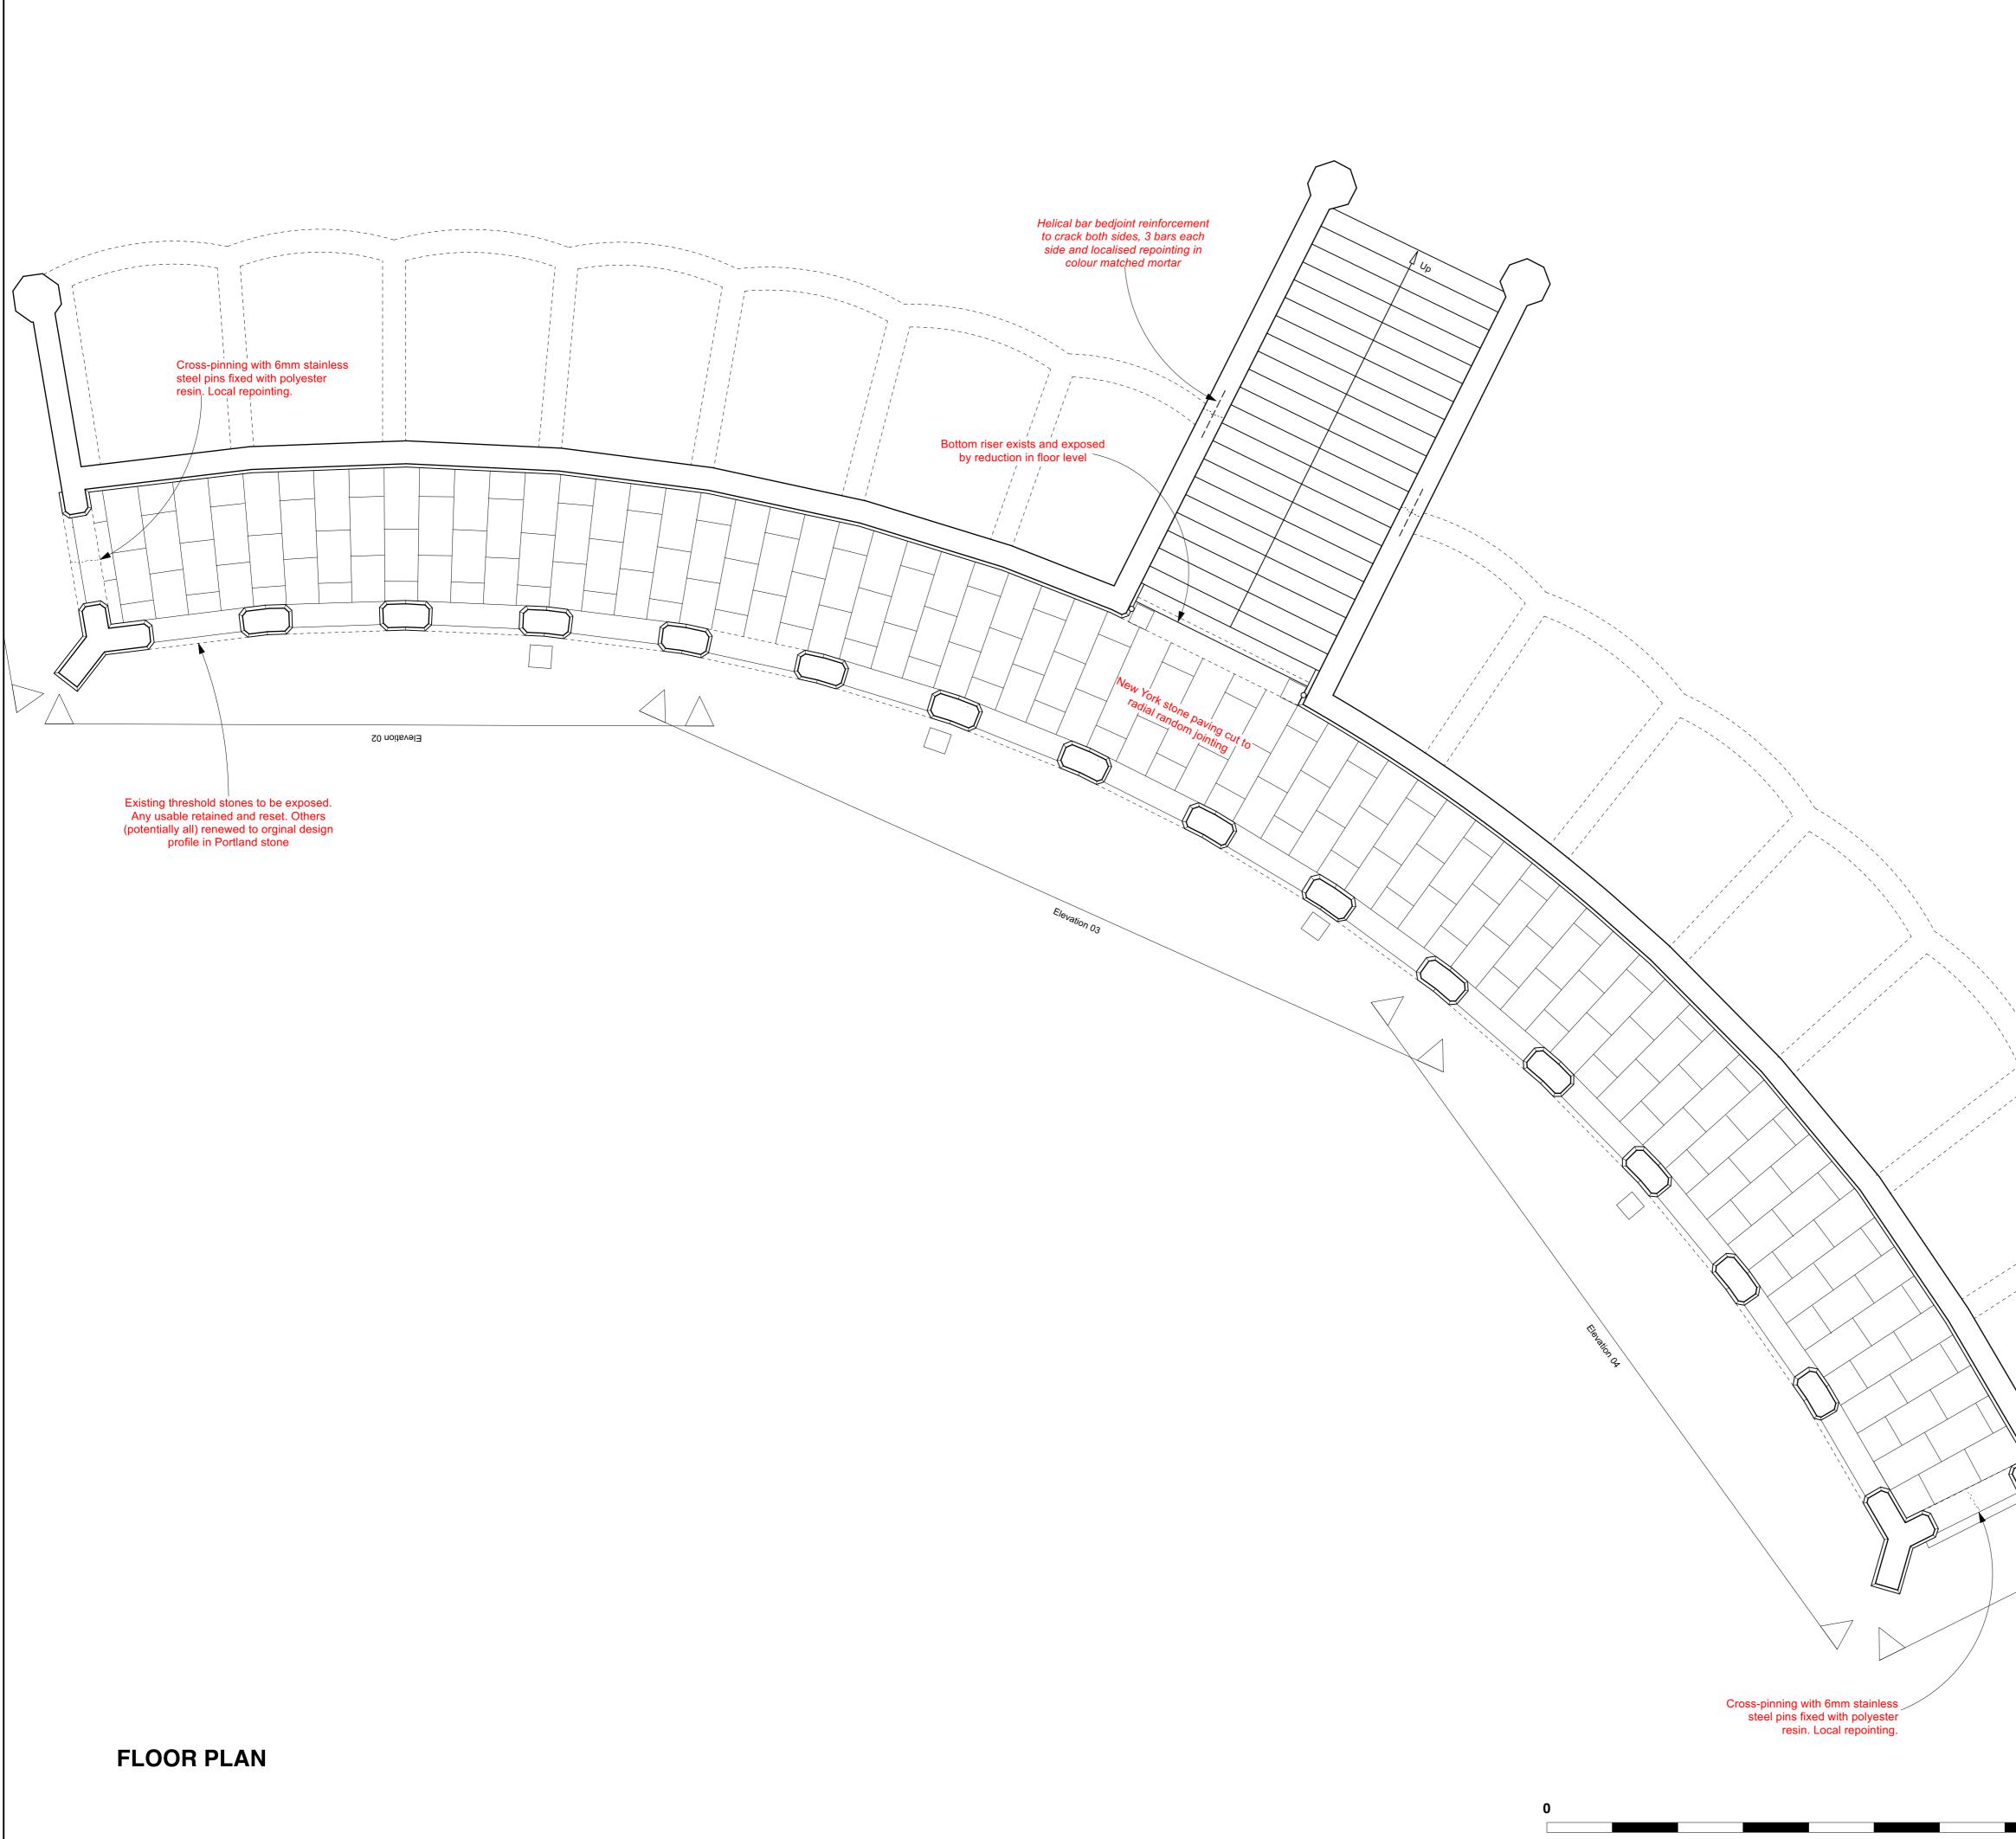

|     | []                                                                                         |
|-----|--------------------------------------------------------------------------------------------|
|     | DO NOT SCALE FROM THIS DRAWING.                                                            |
|     | All critical dimensions not noted are to be<br>measured on site or referred to architect.  |
|     | Notes                                                                                      |
|     |                                                                                            |
|     |                                                                                            |
|     |                                                                                            |
|     |                                                                                            |
|     |                                                                                            |
|     |                                                                                            |
|     |                                                                                            |
|     |                                                                                            |
|     |                                                                                            |
|     |                                                                                            |
|     |                                                                                            |
|     | Revisions P1 12.07.24 First Issue                                                          |
|     | P1         12.07.24         First issue           P2         10.09.24         Second Issue |
|     |                                                                                            |
|     |                                                                                            |
|     |                                                                                            |
|     |                                                                                            |
|     |                                                                                            |
|     |                                                                                            |
|     |                                                                                            |
|     |                                                                                            |
|     |                                                                                            |
|     |                                                                                            |
|     |                                                                                            |
|     | Drawing Number 1066-10-4-20-P2                                                             |
|     |                                                                                            |
|     | Content                                                                                    |
|     | Colonnade Floor Plan                                                                       |
|     | Proposed                                                                                   |
|     | Scale 1:50 AT A1 Date APR 2024                                                             |
|     |                                                                                            |
|     |                                                                                            |
| ``  | HIGHGATE CEMETERY                                                                          |
|     | PROJECT 10                                                                                 |
|     |                                                                                            |
|     | WEST SCOTT ARCHITECTS<br>The Studio, 3A Bath Road, Tel 020 8995 4275                       |
|     | Bedford Park W4 1LLFax 020 8742 7186E-mail: studio@westscottarchitects.co.uk               |
|     |                                                                                            |
|     | Кеу                                                                                        |
|     |                                                                                            |
|     |                                                                                            |
|     |                                                                                            |
|     |                                                                                            |
|     |                                                                                            |
|     |                                                                                            |
|     |                                                                                            |
|     |                                                                                            |
|     |                                                                                            |
| N   |                                                                                            |
| 10m | Drawing Number 1066-10-4-20-P2                                                             |
|     |                                                                                            |