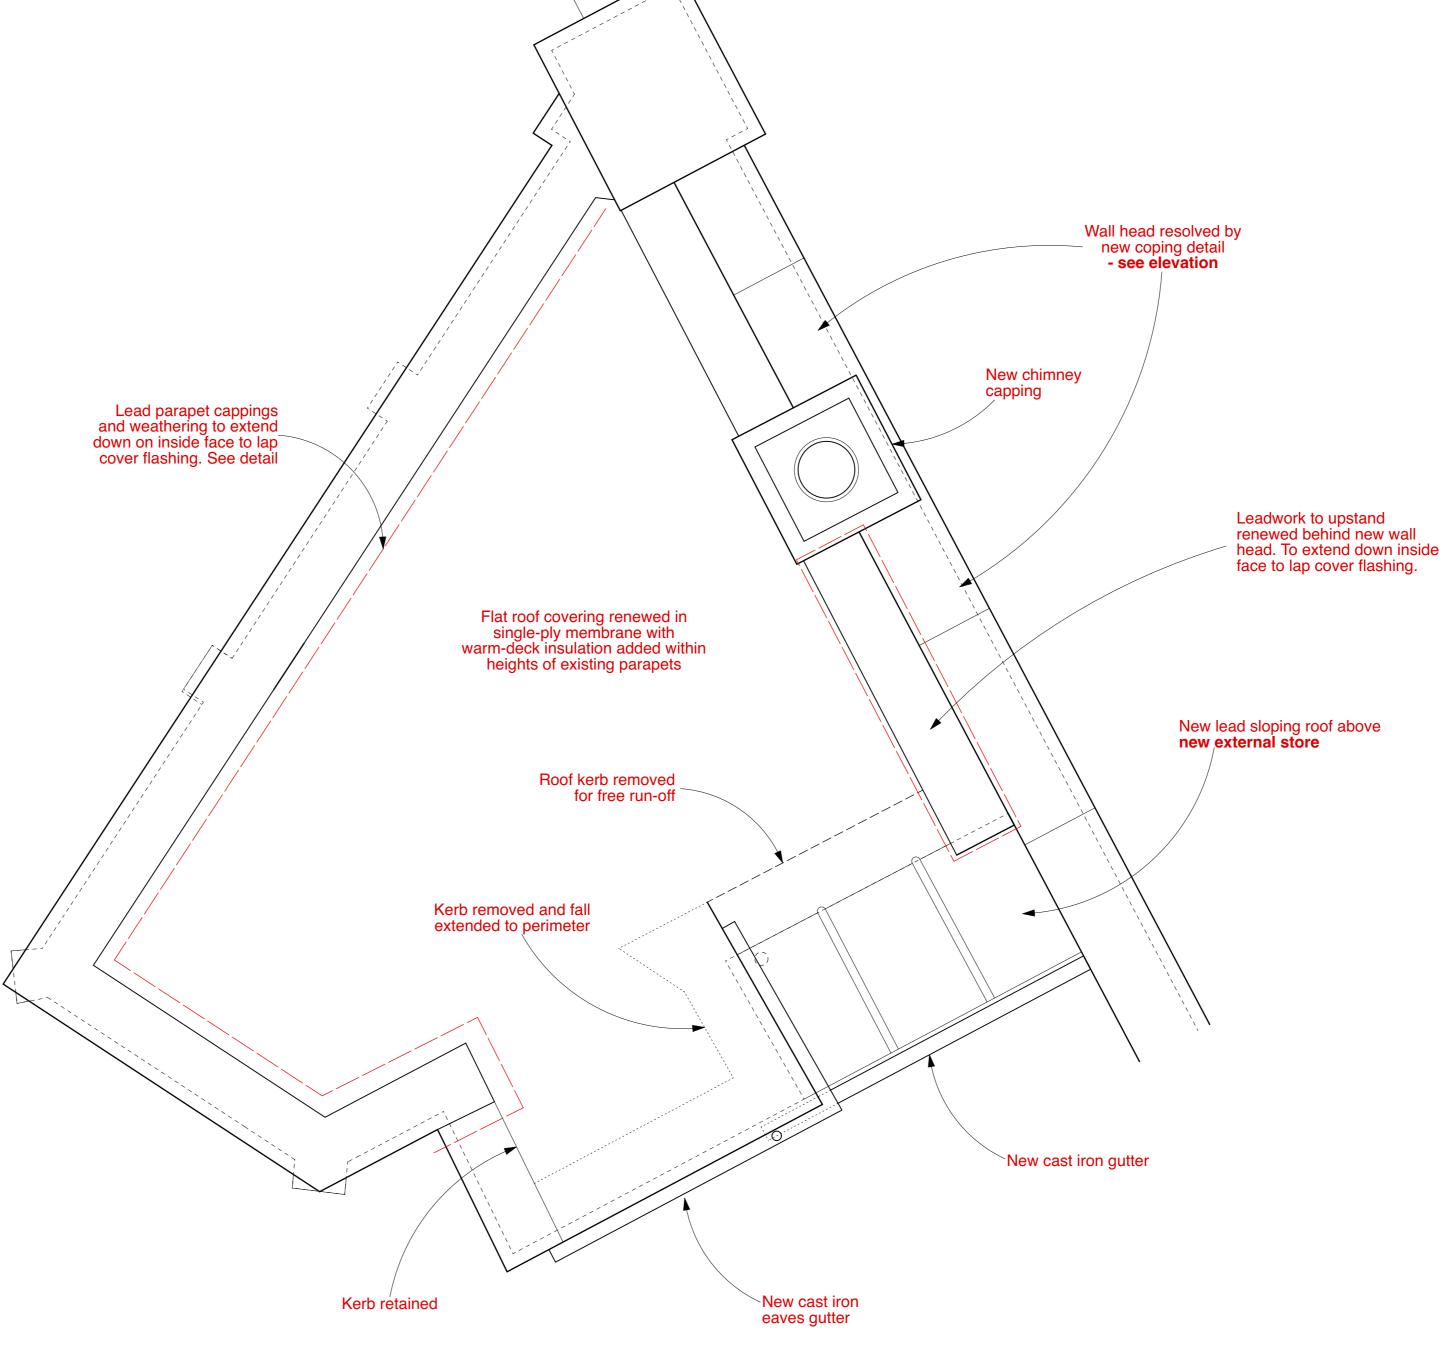

1066-9-3a-22-P3 **Drawing Number** 

Content North Lodge Roof Plan Proposed

Scale 1:20 AT A1 Date APR 2024