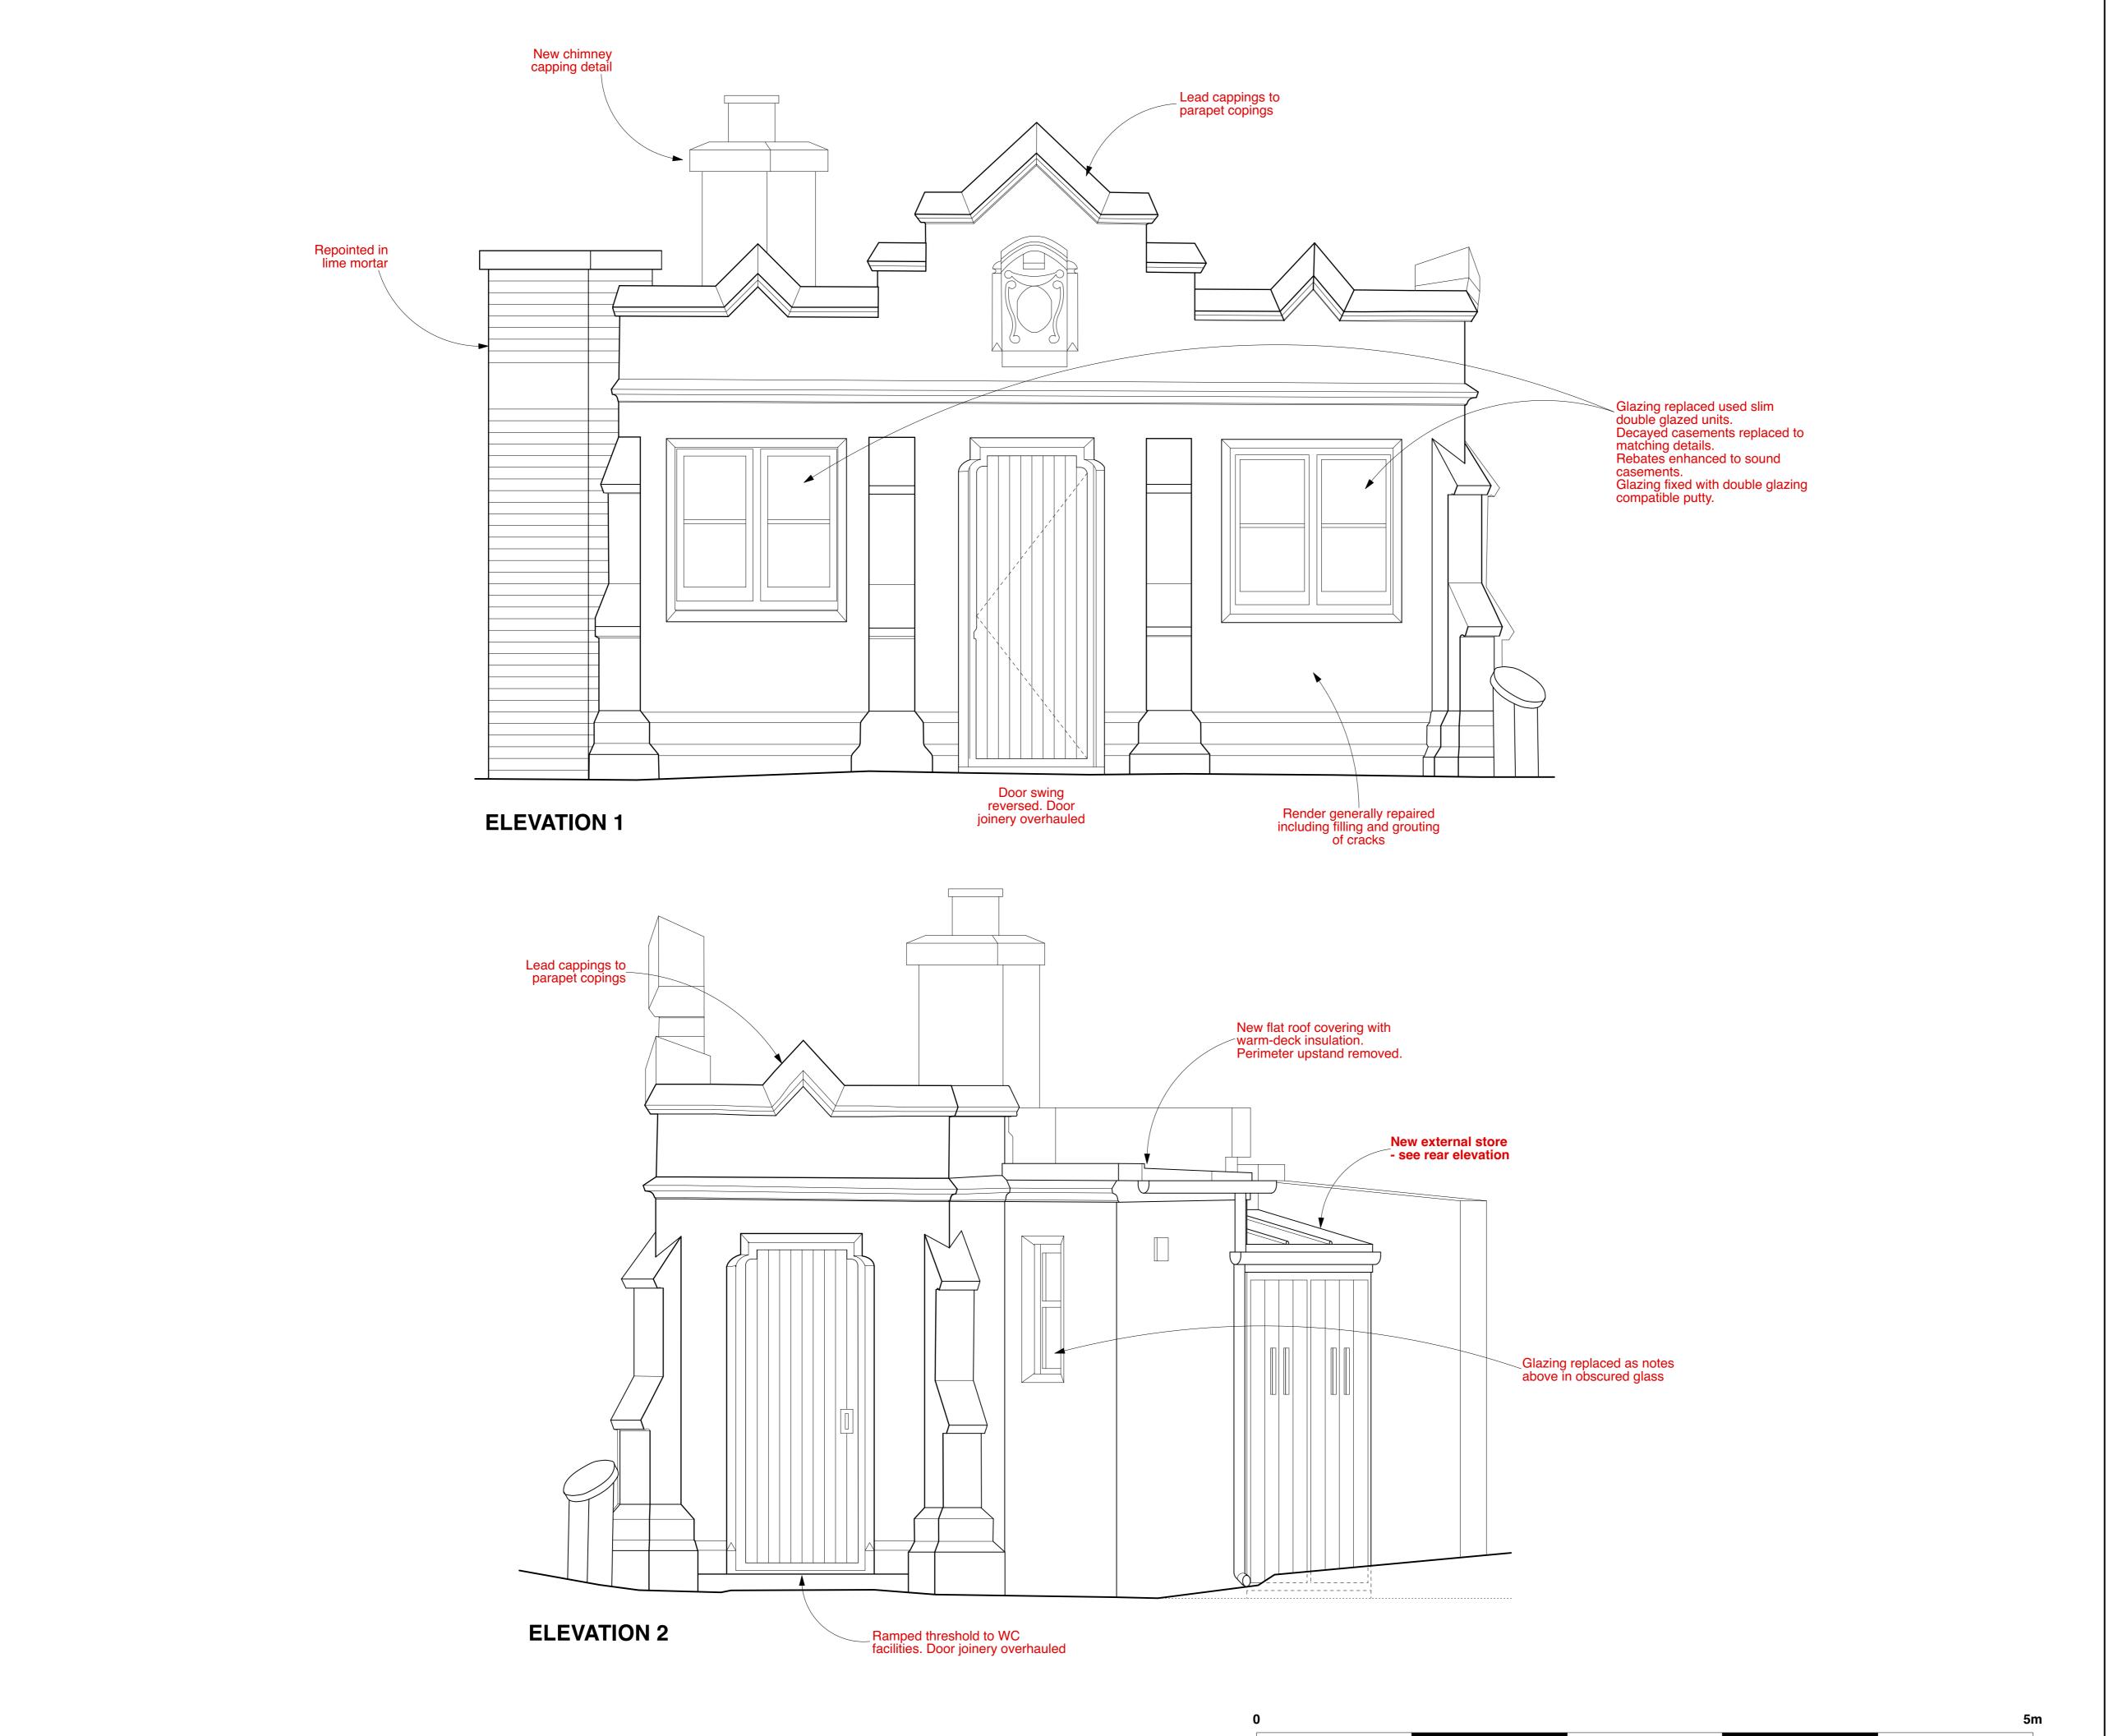

Drawing Number 1066-9-3a-23-P3

Content

North Lodge Proposed Elevations 1 and 2

Scale 1:20 AT A1 Date APR 2024