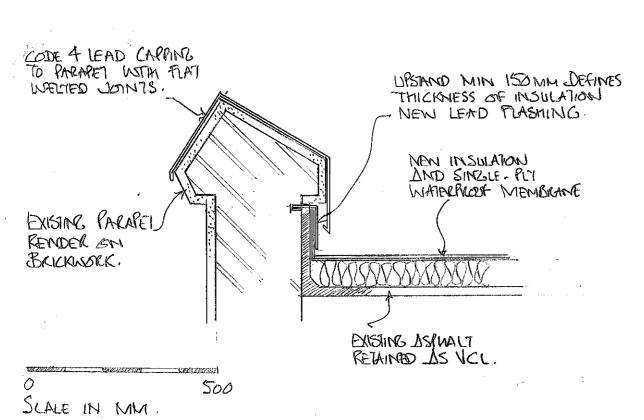

1:10 at A1 **LEAD PARAPET DETAIL** 

**ROOF PLAN** 

| DO NO | T SCALE FROI                     | M THIS DRA | AWING. |   |
|-------|----------------------------------|------------|--------|---|
|       | cal dimensions red on site or re |            |        |   |
| Notes |                                  |            |        |   |
|       |                                  |            |        |   |
|       |                                  |            |        | _ |
|       |                                  |            |        |   |
|       |                                  |            |        |   |
|       |                                  |            |        |   |
|       |                                  |            |        |   |
|       |                                  |            |        |   |
|       |                                  |            |        |   |
|       |                                  |            |        |   |
|       |                                  |            |        |   |
|       |                                  |            |        |   |