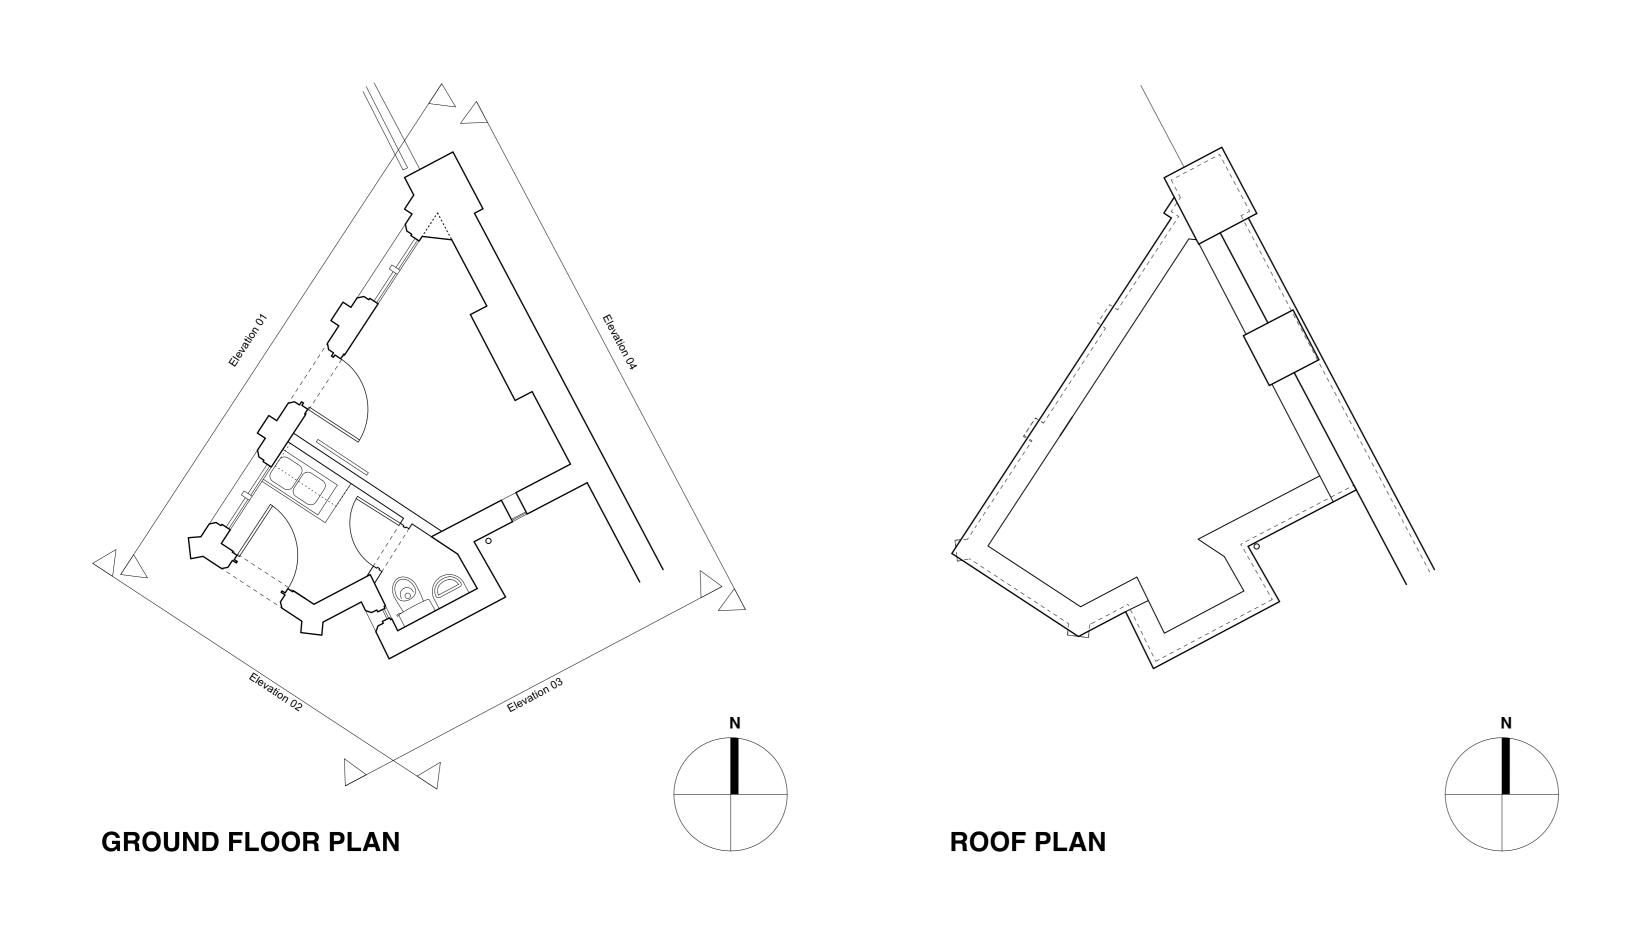

Drawing Number 1066-9-3a-21-P2

North Lodge
GF Plan Proposed

Scale 1:20 AT A1 Date APR 2024

1066-9-3a-22-P3 **Drawing Number** 

Content North Lodge Roof Plan Proposed

Scale 1:20 AT A1 Date APR 2024