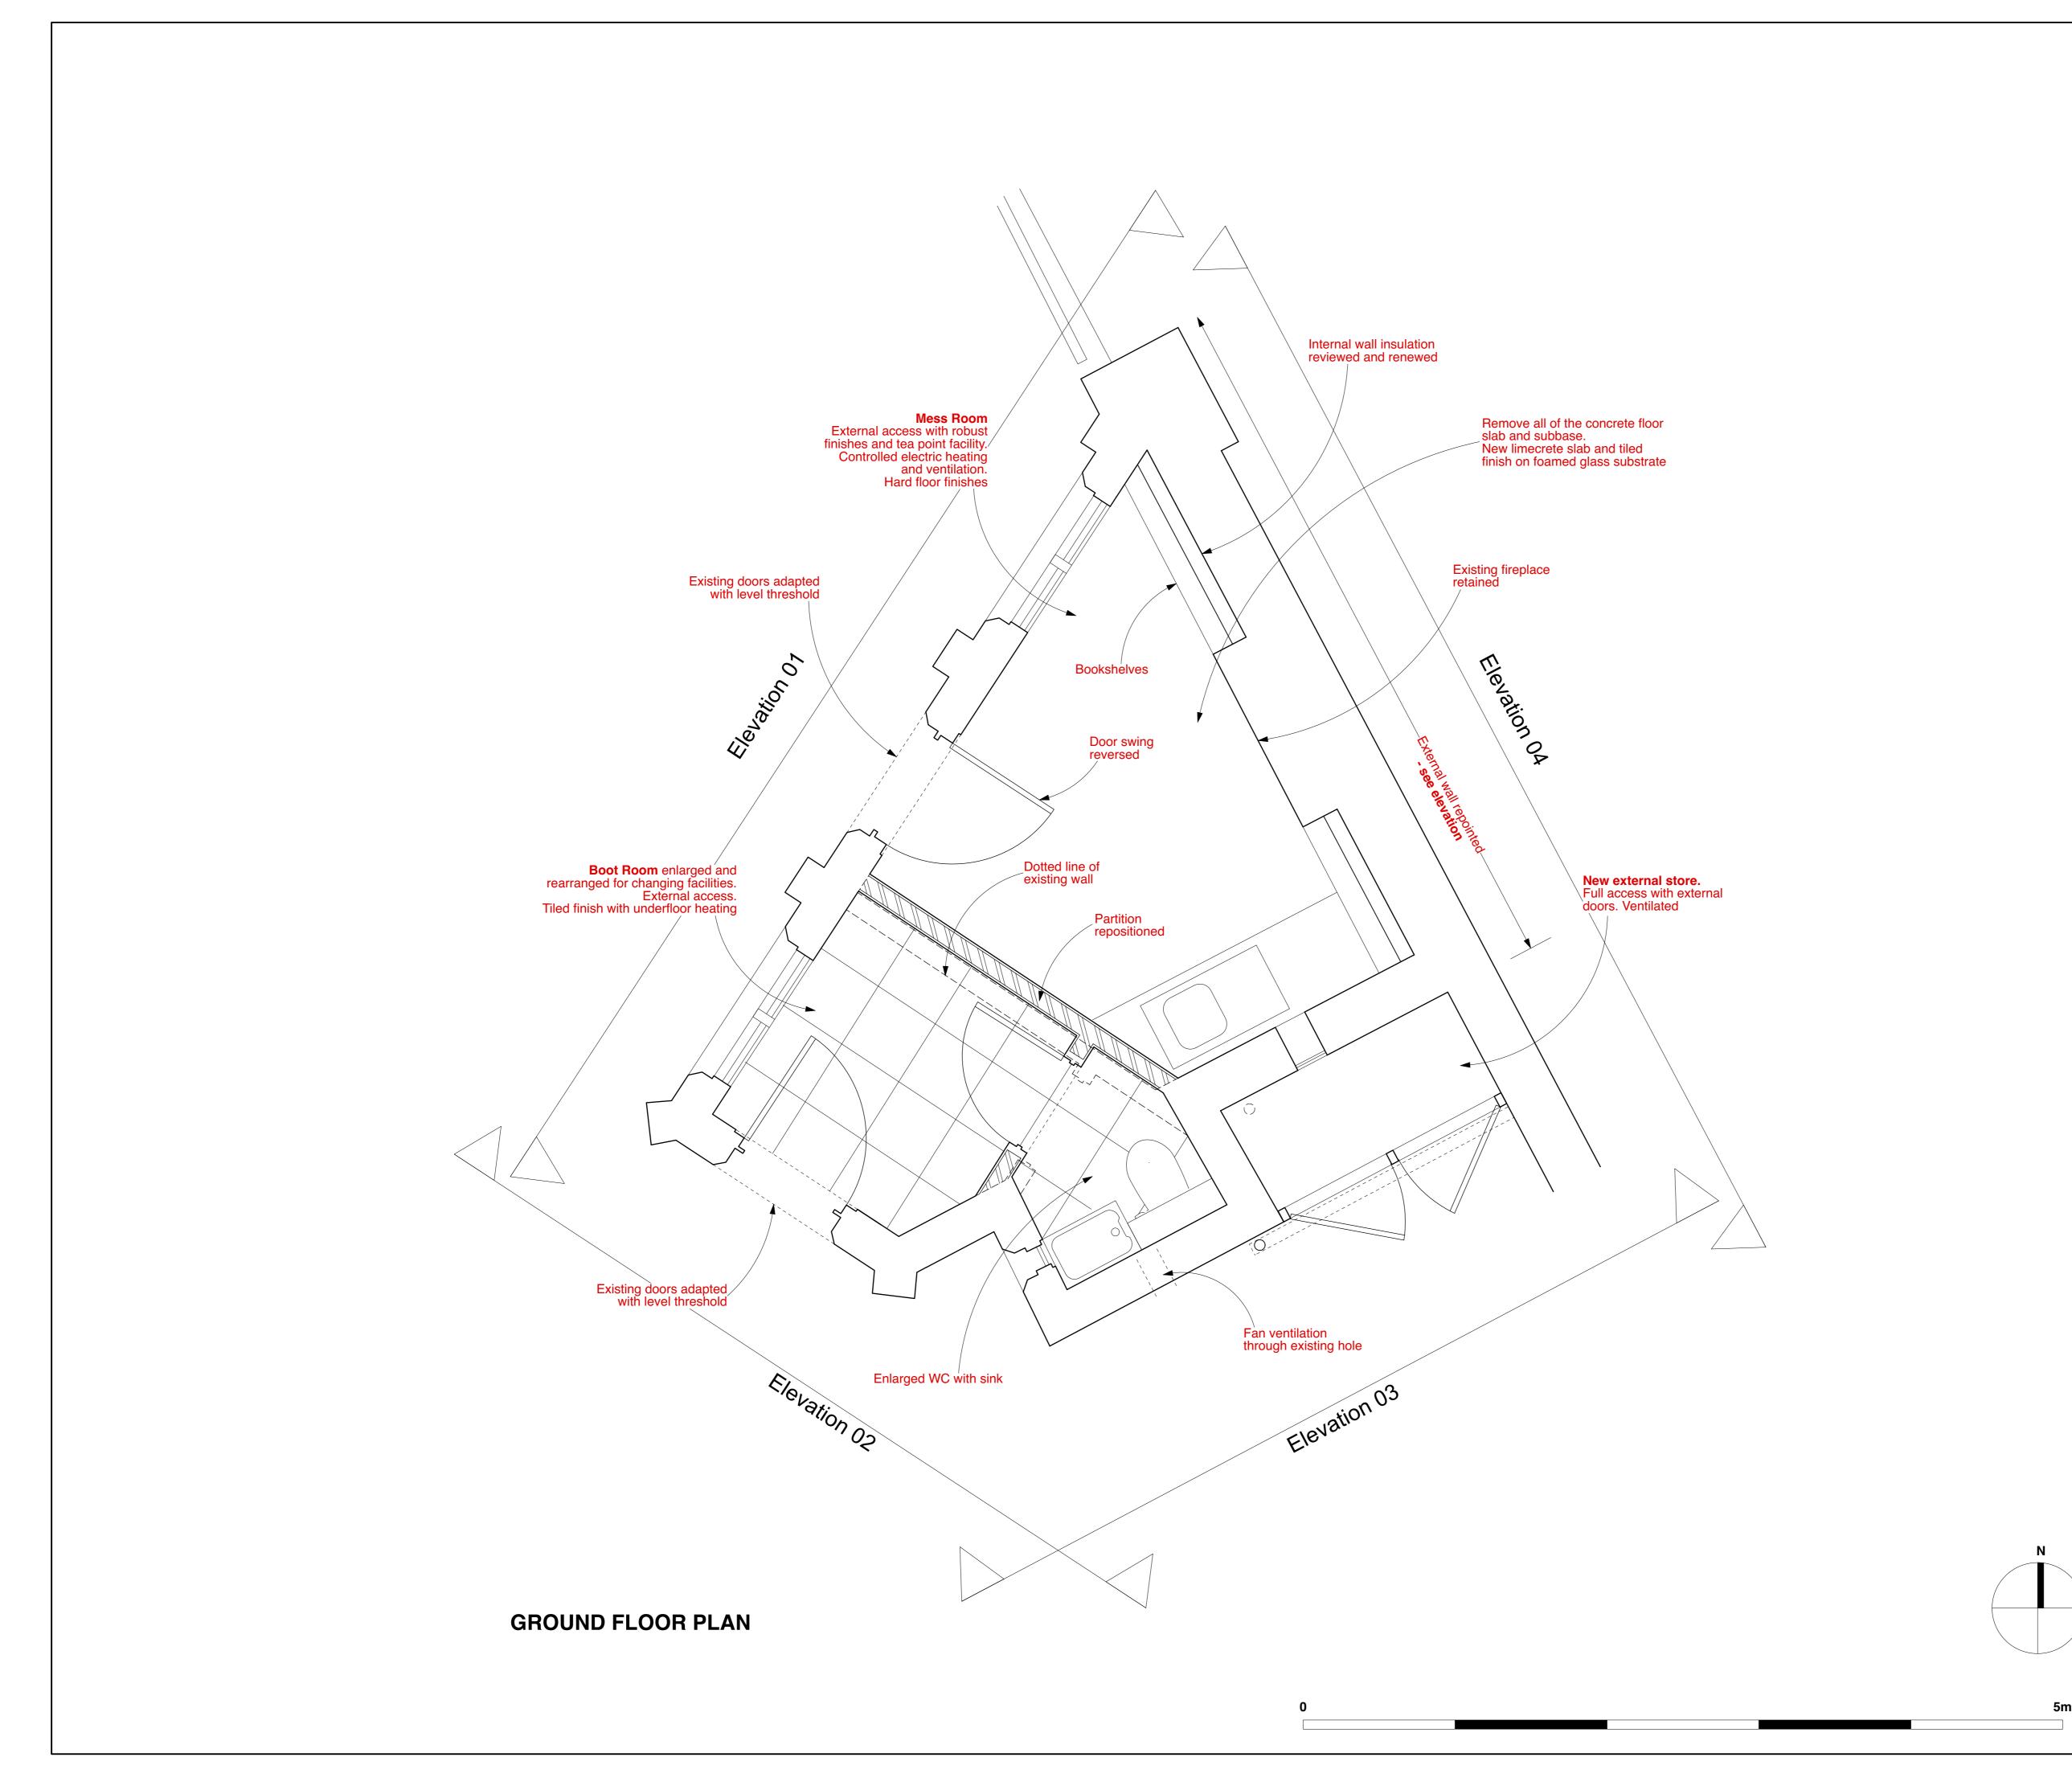

Drawing Number 1066-9-3a-21-P2

North Lodge
GF Plan Proposed

Scale 1:20 AT A1 Date APR 2024