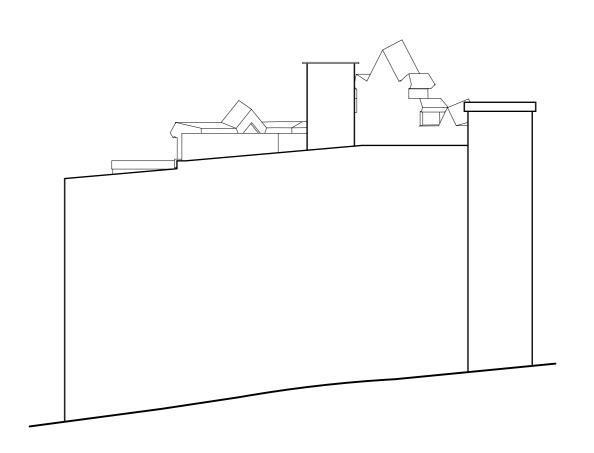

1066-9-3a-22-P3 **Drawing Number** 

Content North Lodge Roof Plan Proposed

Scale 1:20 AT A1 Date APR 2024

#### HIGHGATE CEMETARY CAPITAL PROJECT

WEST SCOTT ARCHITECTS The Studio, 3A Bath Road, Bedford Park W4 1LL E-mail: studio@westscottarchitects.co.uk

Tel 020 8995 4275 Fax 020 8742 7186

Key

Drawing Number 1066-9-3a-22-P3