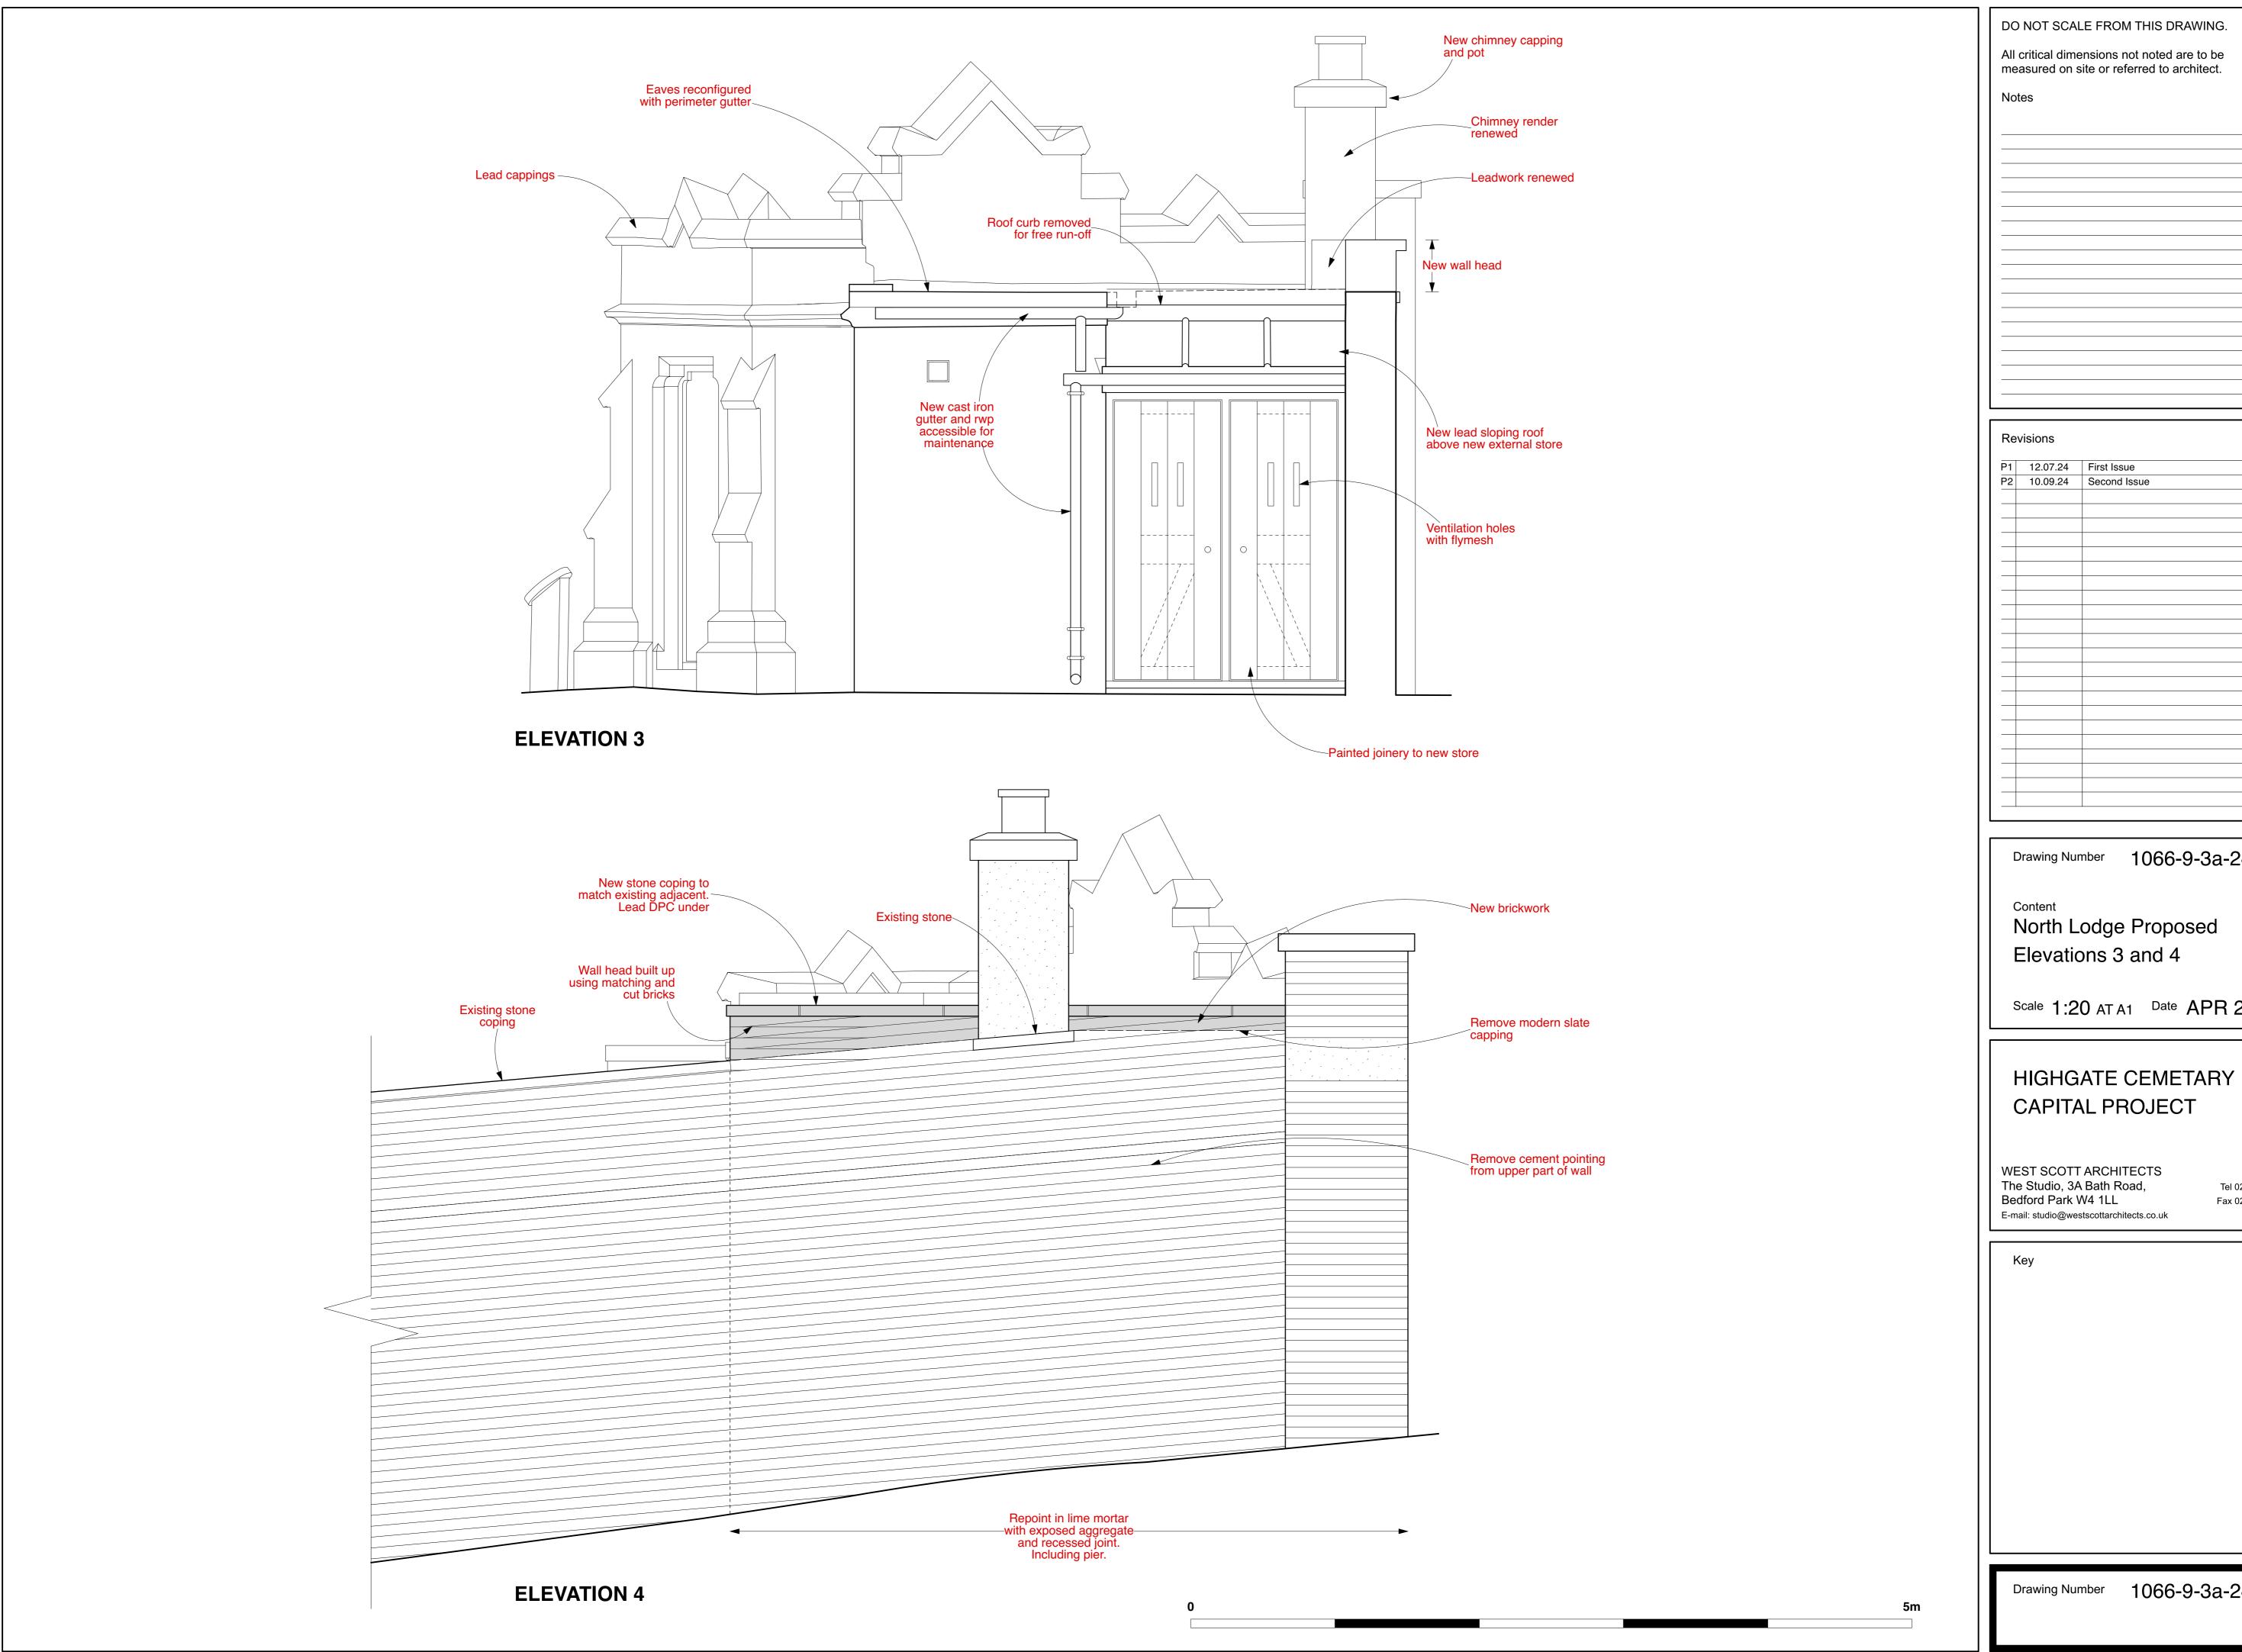

| DO NOT SCALE FROM THIS DRAWING.                                                        |
|----------------------------------------------------------------------------------------|
| All critical dimensions not noted are to be measured on site or referred to architect. |
| Notes                                                                                  |
|                                                                                        |
|                                                                                        |
|                                                                                        |
|                                                                                        |
|                                                                                        |
|                                                                                        |
|                                                                                        |
|                                                                                        |
|                                                                                        |
|                                                                                        |
|                                                                                        |

Drawing Number 1066-9-3a-21-P2

North Lodge
GF Plan Proposed

Scale 1:20 AT A1 Date APR 2024