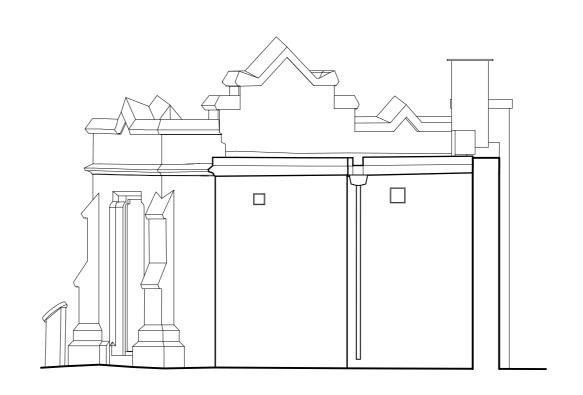

Drawing Number 1066-9-3a-23-P3

Content

North Lodge Proposed Elevations 1 and 2

Scale 1:20 AT A1 Date APR 2024

## HIGHGATE CEMETARY CAPITAL PROJECT

WEST SCOTT ARCHITECTS
The Studio, 3A Bath Road,
Bedford Park W4 1LL
E-mail: studio@westscottarchitects.co.uk

Tel 020 8995 4275 Fax 020 8742 7186

Key

Drawing Number 1066-9-3a-23-P3