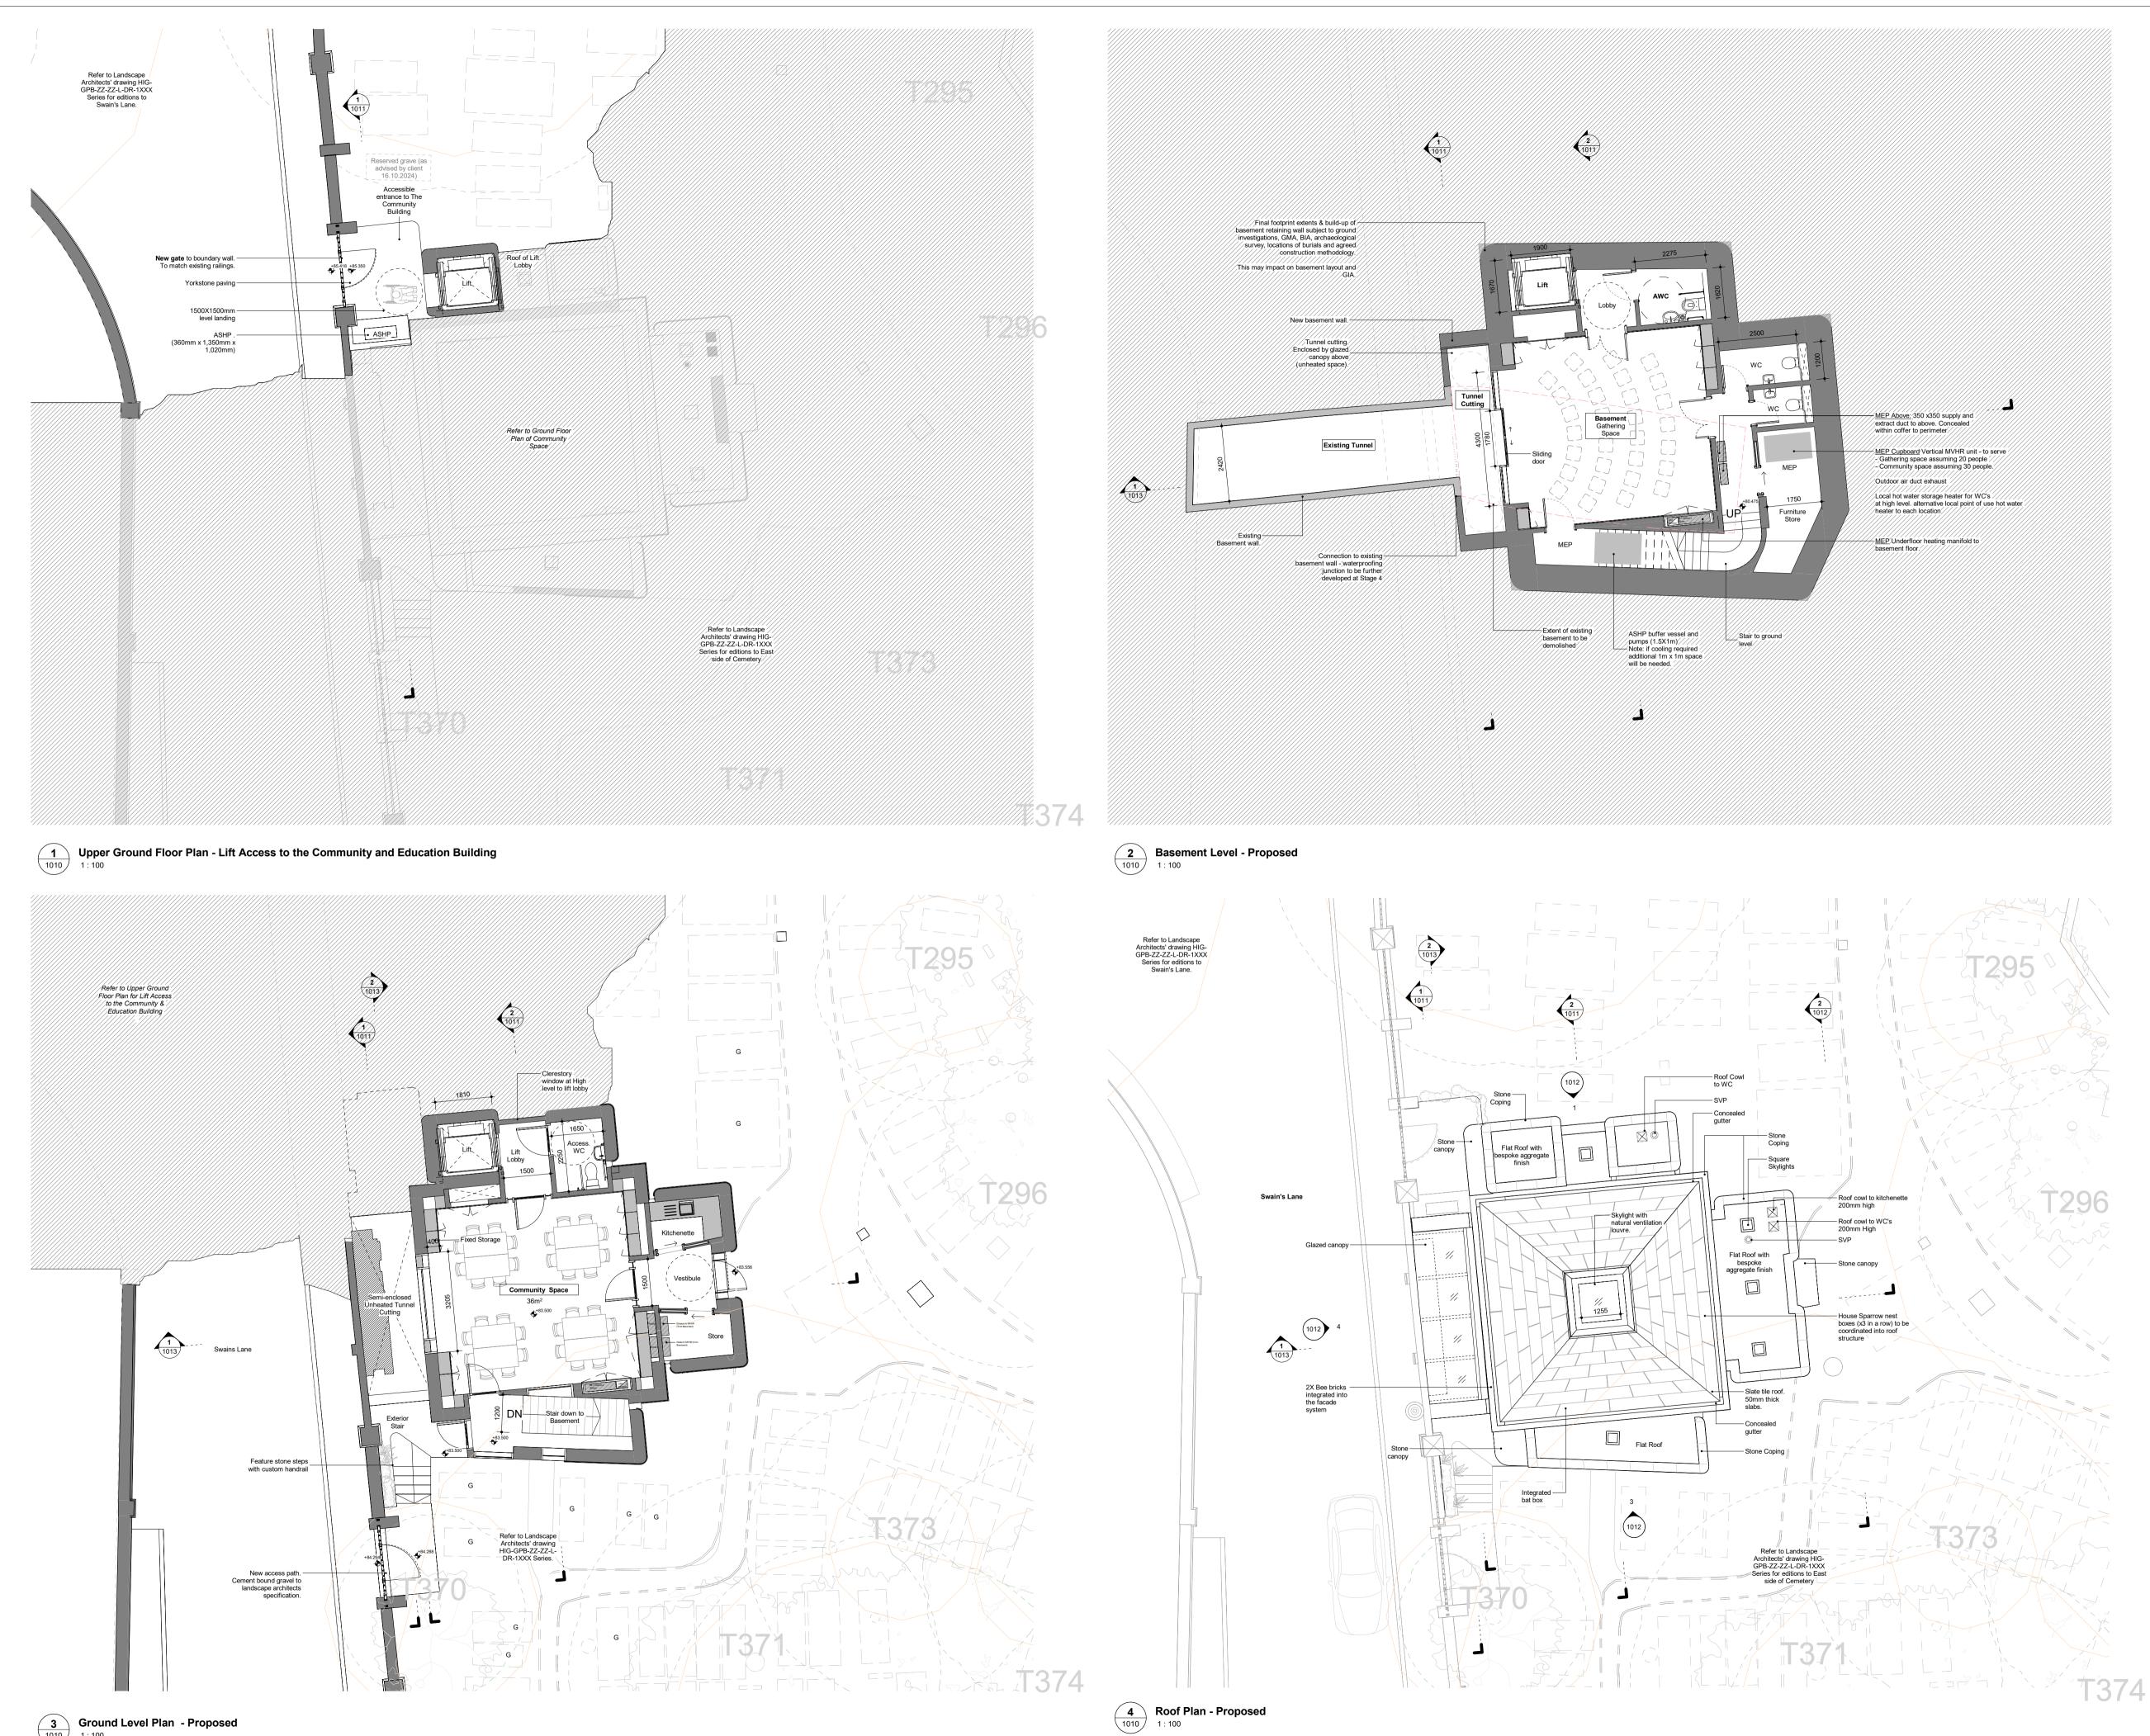

SITE LOCATION PLAN -<sup>1</sup>HIGHGATE CEMETERY Ν  $\frown$ LEGEND Trapped floor gulley to below ground drainage (As per MEP Consultant information) Path Category B Trees - Overlaid as per Bartlett Survey (06/07/2023) Root Protection Areas - Overlaid as per Bartlett Survey (06/07/2023) Demolished Trees - Category B Trees - Overlaid as per Bartlett Survey (06/07/2023) Demolished Trees - Root Protection Areas - Overlaid as per Bartlett Survey (06/07/2023) Roof Cowl as per Service Engineers' specification SVP as per Service Engineers' specification Survey Information:Atlantic Geomatics Grave Survey Bartlett Tree Survey For Demolition General Notes: All Levels are above ordnance datum Existing and Proposed Landscaping shown indicatively; drawing to be read in conjunction with Landscape Designers documentation. G2 © Crown copyright and database rights 2024 OS Licence - 100035409 Scale at 1:100 0 1 2 Do not scale from drawing. Use figured dimensions only 08/11/2024 P01 Highgate Cemetery - Planning Issue Date Rev Descriptio HOPKINS ARCHITECTS 27 Broadley Terrace London NW1 6LG +44(0)20 7724 1751 mail@hopkins.co.uk www.hopkins.co.uk © Hopkins Architects Limited Registered in England number: 11779559 HAL Code Project HGC Highgate Cemetery Subject Project 1 - Community & Education Building Floor Plans Status Description FOR PLANNING Revision P01 **S**3 As indicated Sequence Number Document Name 1010 HGC-HAL-CB-ZZ-DR-A-

| SITE LOCATION PLAN HIGHGATE CEMETERY HGATE CEMETERY                                                                                                                                                                                                                                 |                                             |                            |
|-------------------------------------------------------------------------------------------------------------------------------------------------------------------------------------------------------------------------------------------------------------------------------------|---------------------------------------------|----------------------------|
|                                                                                                                                                                                                                                                                                     |                                             |                            |
| N                                                                                                                                                                                                                                                                                   |                                             |                            |
| LEGEND<br>Trapped floor gulley to below ground drainage<br>(As per MEP Consultant information)                                                                                                                                                                                      |                                             |                            |
| <ul> <li>Category B Trees - Overlaid as per Bartlett Survey (06/07/2023)</li> <li>Root Protection Areas - Overlaid as per Bartlett Survey (06/07/2023)</li> <li>Demolished Trees - Category B Trees - Overlaid as per Bartlett Survey (06/07/2023)</li> </ul>                       |                                             |                            |
| Demolished Trees - Root Protection Areas - Overlaid as per Bartlett     Survey (06/07/2023)     Roof Cowl as per Service Engineers' specification     SVP as per Service Engineers' specification     Survey Information : Atlantic Geomatics Grave Survey     Bartlett Tree Survey |                                             |                            |
| Bartlett Tree Survey                                                                                                                                                                                                                                                                |                                             |                            |
|                                                                                                                                                                                                                                                                                     |                                             |                            |
| General Notes:<br>G1 All Levels are above ordnance datum                                                                                                                                                                                                                            |                                             |                            |
| G2 Existing and Proposed Landscaping shown<br>indicatively; drawing to be read in conjunction with<br>Landscape Designers documentation.<br>© Crown copyright and database rights 2024 OS Licence - 100035409                                                                       |                                             |                            |
| Scale at 1:100<br>0 1 2 5m                                                                                                                                                                                                                                                          |                                             |                            |
|                                                                                                                                                                                                                                                                                     | Do not scale from drawing. U                | se figured dimensions only |
|                                                                                                                                                                                                                                                                                     |                                             |                            |
|                                                                                                                                                                                                                                                                                     |                                             |                            |
|                                                                                                                                                                                                                                                                                     |                                             |                            |
|                                                                                                                                                                                                                                                                                     |                                             |                            |
|                                                                                                                                                                                                                                                                                     |                                             |                            |
| 08/11/2024 P01 Highga Date Rev                                                                                                                                                                                                                                                      | te Cemetery - Planning Issue<br>Description | AA<br>Approved by          |
| HOPKINS<br>ARCHITECTS                                                                                                                                                                                                                                                               |                                             |                            |
| 27 Broadley Terrace+44(0)20 7724 1751Londonmail@hopkins.co.ukNW1 6LGwww.hopkins.co.uk© Hopkins Architects LimitedRegistered in England number: 11779559                                                                                                                             |                                             |                            |
| Project Hall Code Highgate Cemetery HGC                                                                                                                                                                                                                                             |                                             |                            |
| Project 1 - Community & Education Building<br>Elevations                                                                                                                                                                                                                            |                                             |                            |
| FOR PLANNING                                                                                                                                                                                                                                                                        |                                             |                            |
| Scale at ISO A1 As indicated                                                                                                                                                                                                                                                        | Status <b>S3</b>                            | Revision<br>P01            |
| Document Name<br>HGC-HAL-CB-ZZ-DR-A-                                                                                                                                                                                                                                                |                                             | Sequence Number            |