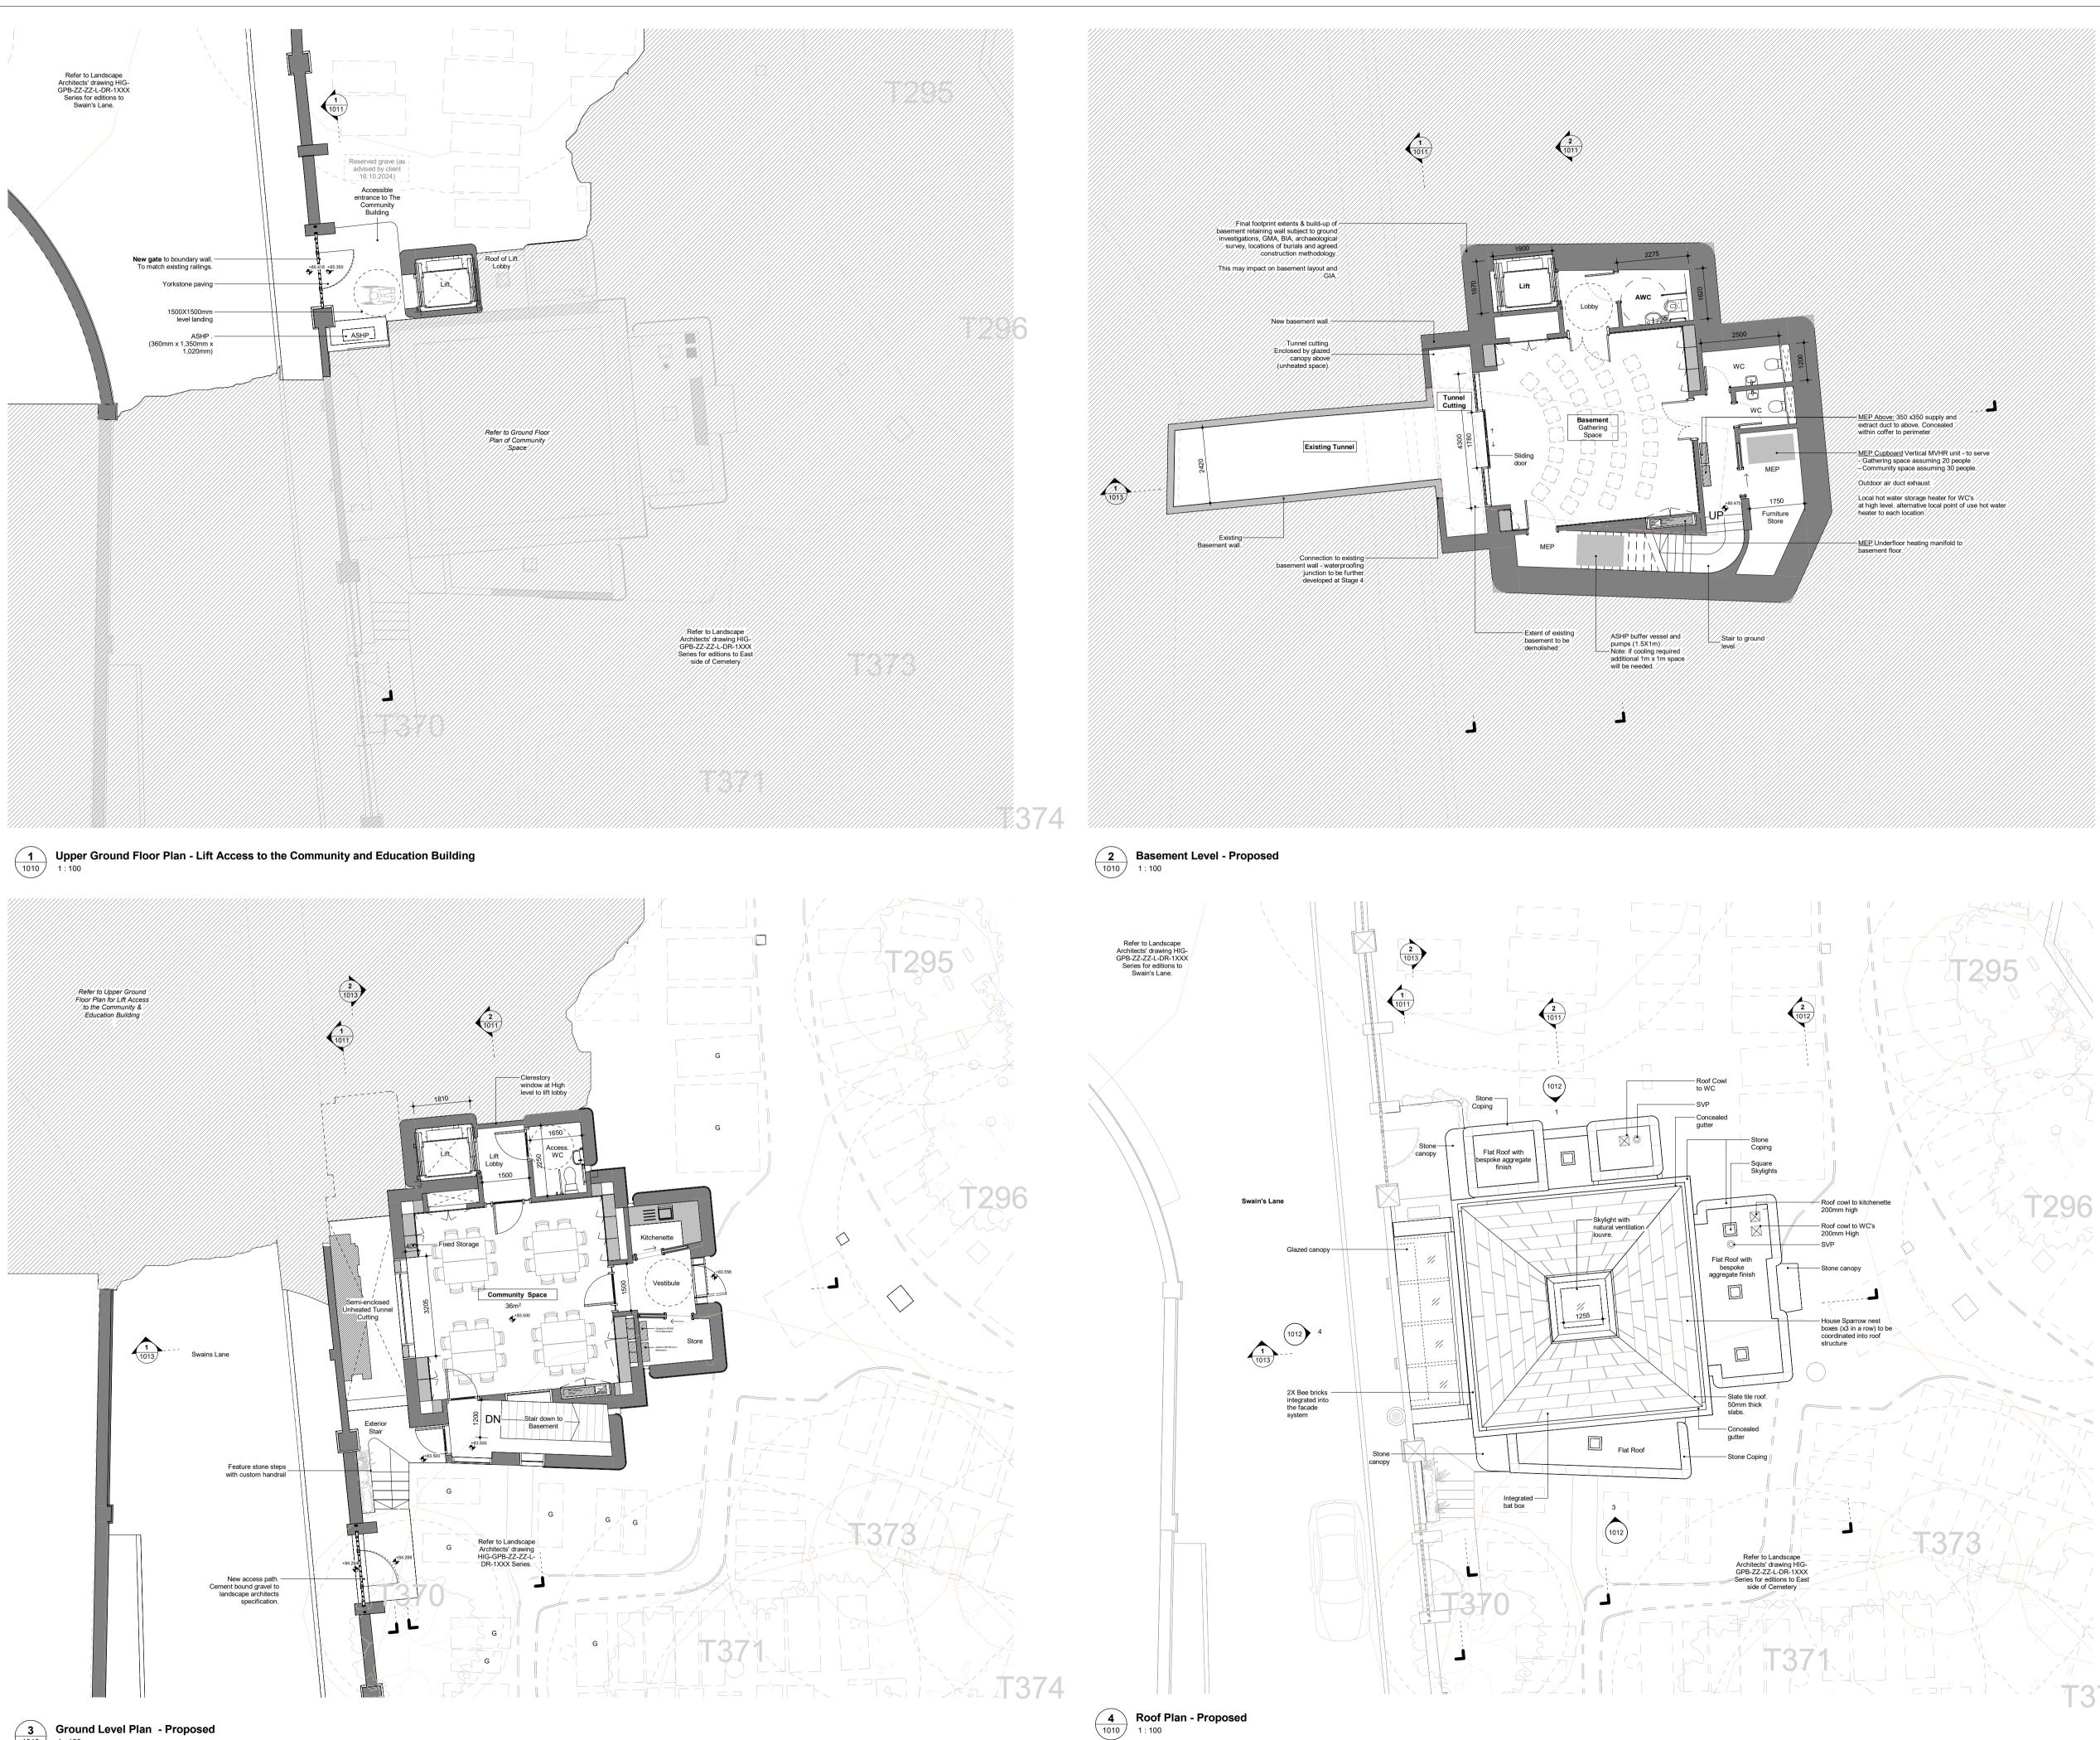

SITE LOCATION PLAN -<sup>1</sup>HIGHGATE CEMETERY Ν  $\frown$ LEGEND Trapped floor gulley to below ground drainage (As per MEP Consultant information) Path Category B Trees - Overlaid as per Bartlett Survey (06/07/2023) Root Protection Areas - Overlaid as per Bartlett Survey (06/07/2023) Demolished Trees - Category B Trees - Overlaid as per Bartlett Survey (06/07/2023) Demolished Trees - Root Protection Areas - Overlaid as per Bartlett Survey (06/07/2023) Roof Cowl as per Service Engineers' specification SVP as per Service Engineers' specification Survey Information:Atlantic Geomatics Grave Survey Bartlett Tree Survey For Demolition General Notes: All Levels are above ordnance datum Existing and Proposed Landscaping shown indicatively; drawing to be read in conjunction with Landscape Designers documentation. G2 © Crown copyright and database rights 2024 OS Licence - 100035409 Scale at 1:100 0 1 2 Do not scale from drawing. Use figured dimensions only 08/11/2024 P01 Highgate Cemetery - Planning Issue Date Rev Descriptio HOPKINS ARCHITECTS 27 Broadley Terrace London NW1 6LG +44(0)20 7724 1751 mail@hopkins.co.uk www.hopkins.co.uk © Hopkins Architects Limited Registered in England number: 11779559 HAL Code Project HGC Highgate Cemetery Subject Project 1 - Community & Education Building Floor Plans Status Description FOR PLANNING Revision P01 **S**3 As indicated Sequence Number Document Name 1010 HGC-HAL-CB-ZZ-DR-A-

| SITE LOCATION PLAN HIGHGATE CEMETERY HGATE CEMETERY                                                                                                                                                                                                                                 |                                             |                            |
|-------------------------------------------------------------------------------------------------------------------------------------------------------------------------------------------------------------------------------------------------------------------------------------|---------------------------------------------|----------------------------|
|                                                                                                                                                                                                                                                                                     |                                             |                            |
| N                                                                                                                                                                                                                                                                                   |                                             |                            |
| LEGEND<br>Trapped floor gulley to below ground drainage<br>(As per MEP Consultant information)                                                                                                                                                                                      |                                             |                            |
| <ul> <li>Category B Trees - Overlaid as per Bartlett Survey (06/07/2023)</li> <li>Root Protection Areas - Overlaid as per Bartlett Survey (06/07/2023)</li> <li>Demolished Trees - Category B Trees - Overlaid as per Bartlett Survey (06/07/2023)</li> </ul>                       |                                             |                            |
| Demolished Trees - Root Protection Areas - Overlaid as per Bartlett     Survey (06/07/2023)     Roof Cowl as per Service Engineers' specification     SVP as per Service Engineers' specification     Survey Information : Atlantic Geomatics Grave Survey     Bartlett Tree Survey |                                             |                            |
| Bartlett Tree Survey                                                                                                                                                                                                                                                                |                                             |                            |
|                                                                                                                                                                                                                                                                                     |                                             |                            |
| General Notes:<br>G1 All Levels are above ordnance datum                                                                                                                                                                                                                            |                                             |                            |
| G2 Existing and Proposed Landscaping shown<br>indicatively; drawing to be read in conjunction with<br>Landscape Designers documentation.<br>© Crown copyright and database rights 2024 OS Licence - 100035409                                                                       |                                             |                            |
| Scale at 1:100<br>0 1 2 5m                                                                                                                                                                                                                                                          |                                             |                            |
|                                                                                                                                                                                                                                                                                     | Do not scale from drawing. U                | se figured dimensions only |
|                                                                                                                                                                                                                                                                                     |                                             |                            |
|                                                                                                                                                                                                                                                                                     |                                             |                            |
|                                                                                                                                                                                                                                                                                     |                                             |                            |
|                                                                                                                                                                                                                                                                                     |                                             |                            |
|                                                                                                                                                                                                                                                                                     |                                             |                            |
| 08/11/2024 P01 Highga Date Rev                                                                                                                                                                                                                                                      | te Cemetery - Planning Issue<br>Description | AA<br>Approved by          |
| HOPKINS<br>ARCHITECTS                                                                                                                                                                                                                                                               |                                             |                            |
| 27 Broadley Terrace+44(0)20 7724 1751Londonmail@hopkins.co.ukNW1 6LGwww.hopkins.co.uk© Hopkins Architects LimitedRegistered in England number: 11779559                                                                                                                             |                                             |                            |
| Project Hall Code Highgate Cemetery HGC                                                                                                                                                                                                                                             |                                             |                            |
| Project 1 - Community & Education Building<br>Elevations                                                                                                                                                                                                                            |                                             |                            |
| FOR PLANNING                                                                                                                                                                                                                                                                        |                                             |                            |
| Scale at ISO A1 As indicated                                                                                                                                                                                                                                                        | Status <b>S3</b>                            | Revision<br>P01            |
| Document Name<br>HGC-HAL-CB-ZZ-DR-A-                                                                                                                                                                                                                                                |                                             | Sequence Number            |