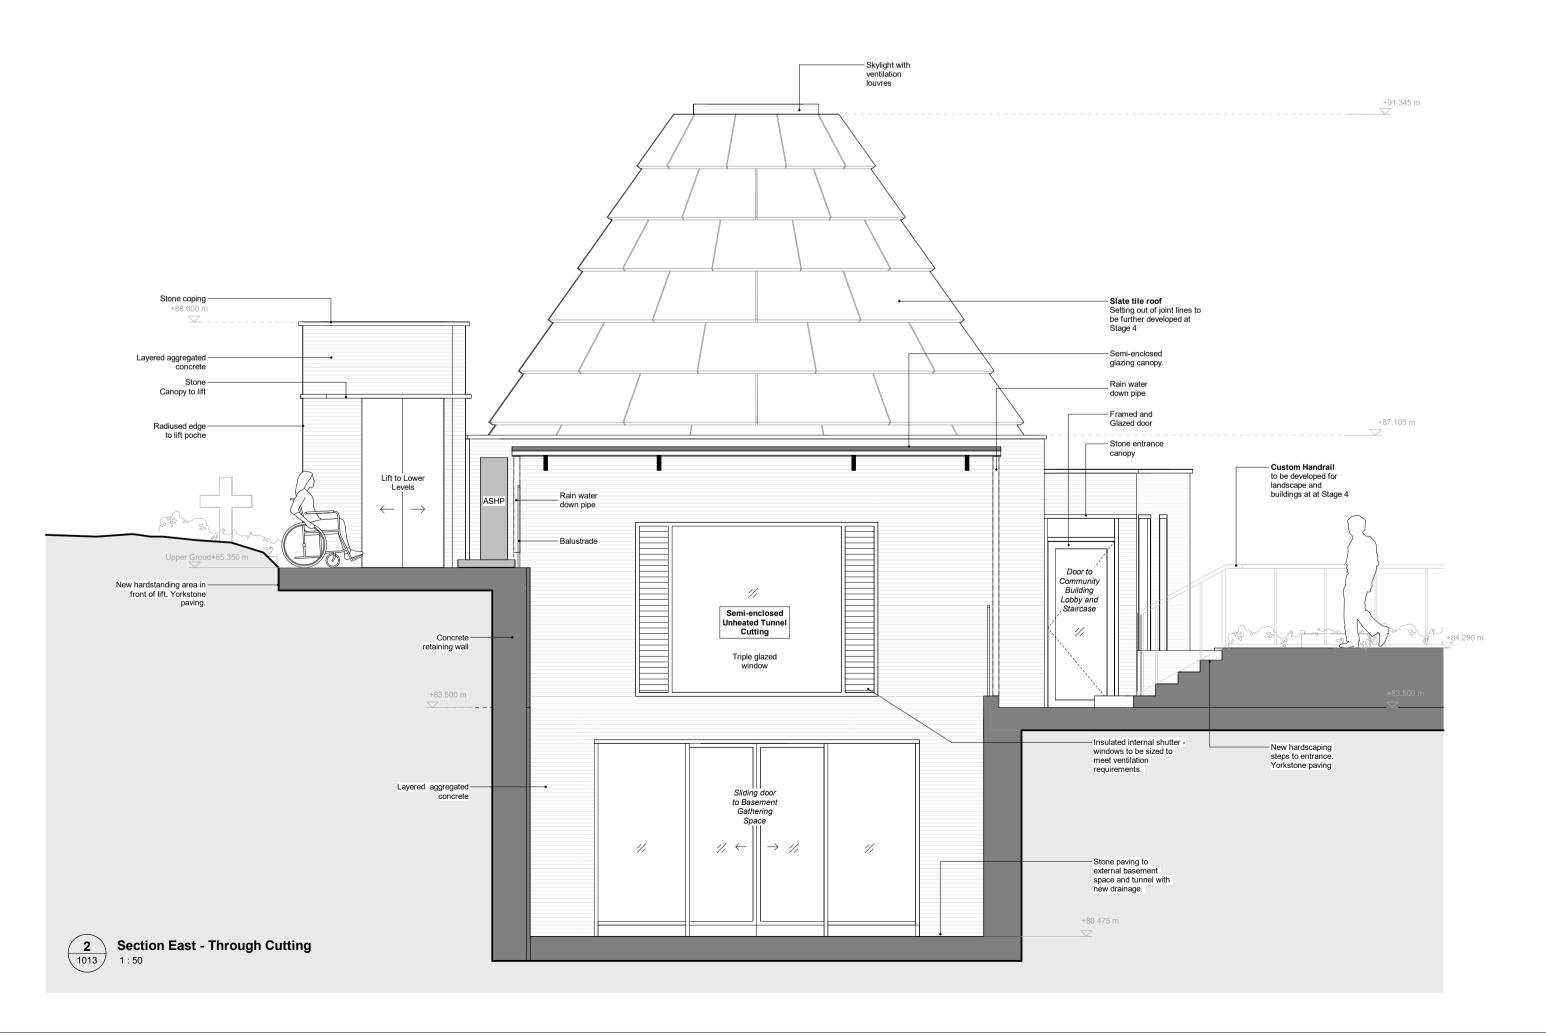

|                                             |                            |
| Scale at ISO A1 As indicated                                                                                                                                                                                                                                                        | Status <b>S3</b>                            | Revision<br>P01            |
| Document Name<br>HGC-HAL-CB-ZZ-DR-A-                                                                                                                                                                                                                                                |                                             | Sequence Number            |