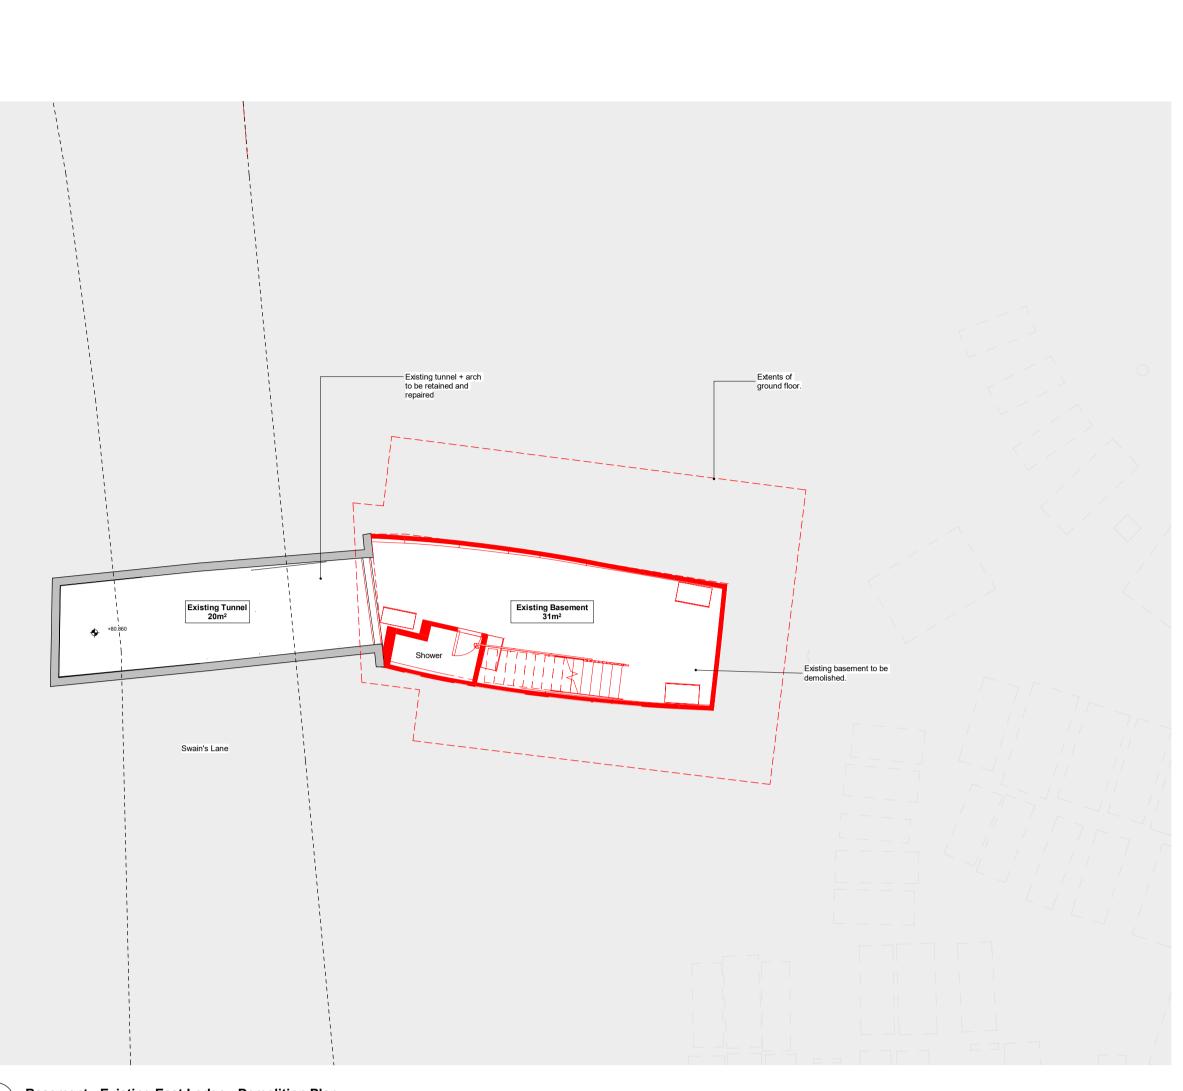

SITE LOCATION PLAN -<sup>1</sup>HIGHGATE CEMETERY Ν  $\frown$ LEGEND Trapped floor gulley to below ground drainage (As per MEP Consultant information) Path Category B Trees - Overlaid as per Bartlett Survey (06/07/2023) Root Protection Areas - Overlaid as per Bartlett Survey (06/07/2023) Demolished Trees - Category B Trees - Overlaid as per Bartlett Survey (06/07/2023) Demolished Trees - Root Protection Areas - Overlaid as per Bartlett Survey (06/07/2023) Roof Cowl as per Service Engineers' specification SVP as per Service Engineers' specification Survey Information:Atlantic Geomatics Grave Survey Bartlett Tree Survey For Demolition General Notes: All Levels are above ordnance datum Existing and Proposed Landscaping shown indicatively; drawing to be read in conjunction with Landscape Designers documentation. G2 © Crown copyright and database rights 2024 OS Licence - 100035409 Scale at 1:100 0 1 2 Do not scale from drawing. Use figured dimensions only 08/11/2024 P01 Highgate Cemetery - Planning Issue Date Rev Descriptio HOPKINS ARCHITECTS 27 Broadley Terrace London NW1 6LG +44(0)20 7724 1751 mail@hopkins.co.uk www.hopkins.co.uk © Hopkins Architects Limited Registered in England number: 11779559 HAL Code Project HGC Highgate Cemetery Subject Project 1 - Community & Education Building Floor Plans Status Description FOR PLANNING Revision P01 **S**3 As indicated Sequence Number Document Name 1010 HGC-HAL-CB-ZZ-DR-A-