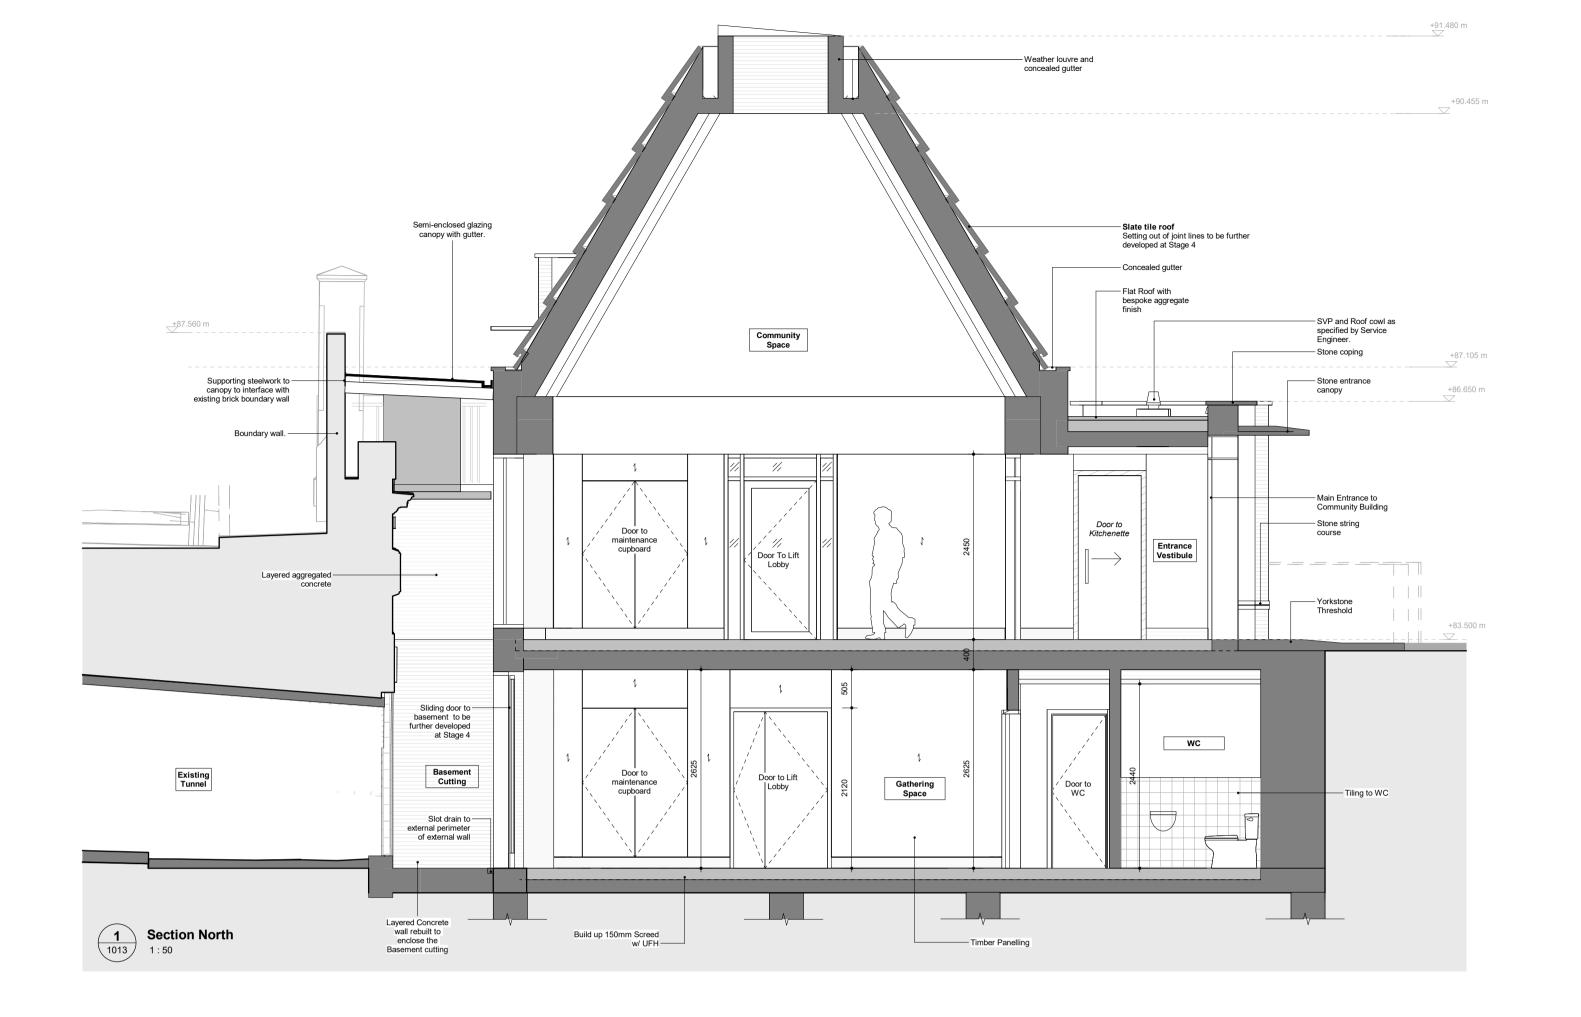

|                                             |                            |
| Scale at ISO A1 As indicated                                                                                                                                                                                                                                                        | Status <b>S3</b>                            | Revision<br>P01            |
| Document Name<br>HGC-HAL-CB-ZZ-DR-A-                                                                                                                                                                                                                                                |                                             | Sequence Number            |