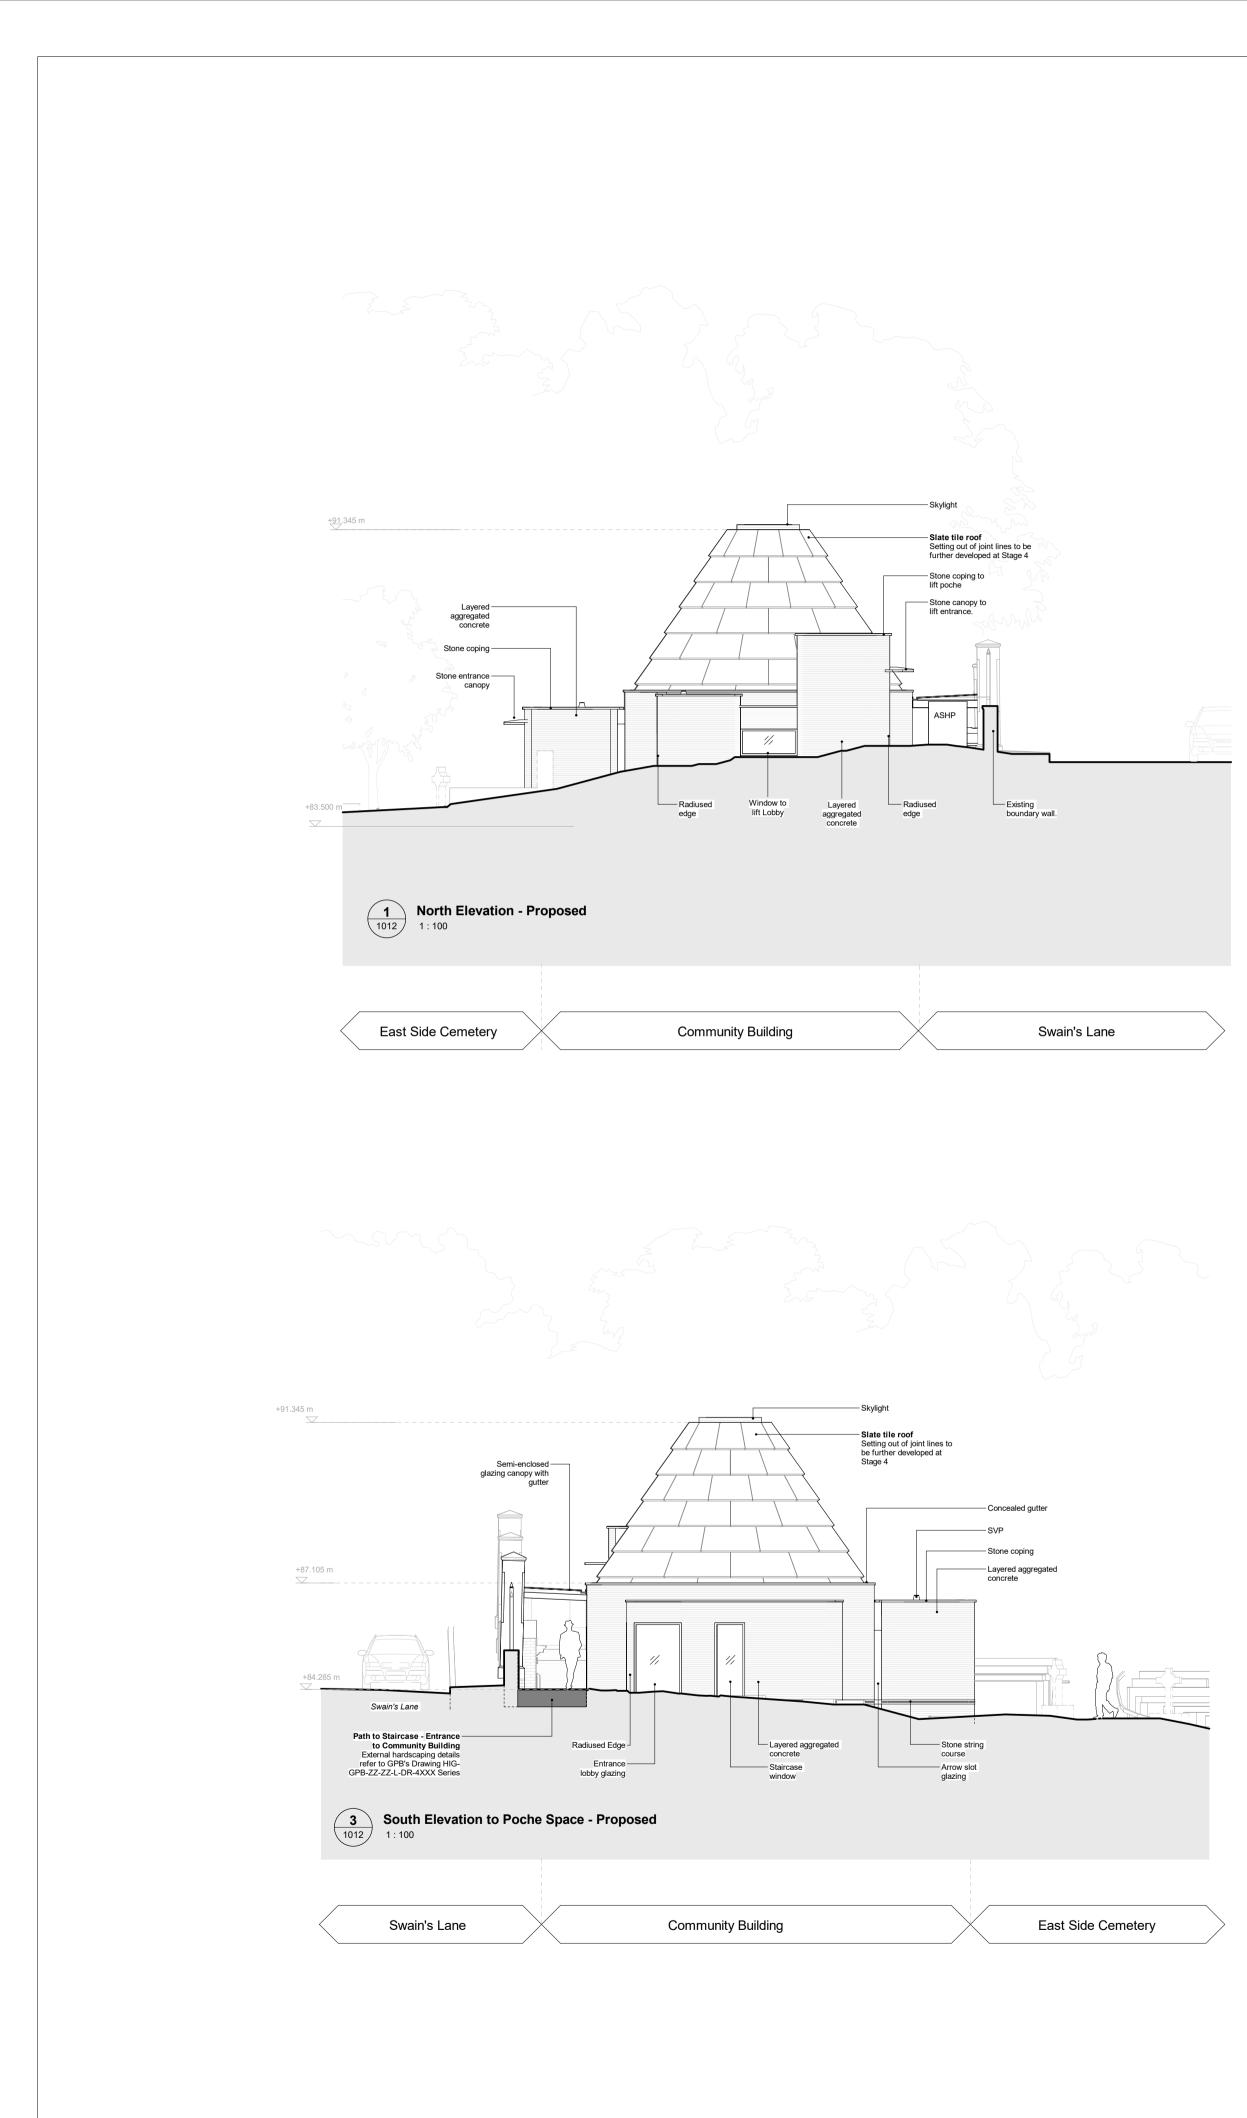

| SITE LOCATION PLAN HIGHGATE CEMETERY HGATE CEMETERY                                                                                                                                                                                                                                 |                                             |                            |
|-------------------------------------------------------------------------------------------------------------------------------------------------------------------------------------------------------------------------------------------------------------------------------------|---------------------------------------------|----------------------------|
|                                                                                                                                                                                                                                                                                     |                                             |                            |
| N                                                                                                                                                                                                                                                                                   |                                             |                            |
| LEGEND<br>Trapped floor gulley to below ground drainage<br>(As per MEP Consultant information)                                                                                                                                                                                      |                                             |                            |
| <ul> <li>Category B Trees - Overlaid as per Bartlett Survey (06/07/2023)</li> <li>Root Protection Areas - Overlaid as per Bartlett Survey (06/07/2023)</li> <li>Demolished Trees - Category B Trees - Overlaid as per Bartlett Survey (06/07/2023)</li> </ul>                       |                                             |                            |
| Demolished Trees - Root Protection Areas - Overlaid as per Bartlett     Survey (06/07/2023)     Roof Cowl as per Service Engineers' specification     SVP as per Service Engineers' specification     Survey Information : Atlantic Geomatics Grave Survey     Bartlett Tree Survey |                                             |                            |
| Bartlett Tree Survey                                                                                                                                                                                                                                                                |                                             |                            |
|                                                                                                                                                                                                                                                                                     |                                             |                            |
| General Notes:<br>G1 All Levels are above ordnance datum                                                                                                                                                                                                                            |                                             |                            |
| G2 Existing and Proposed Landscaping shown<br>indicatively; drawing to be read in conjunction with<br>Landscape Designers documentation.<br>© Crown copyright and database rights 2024 OS Licence - 100035409                                                                       |                                             |                            |
| Scale at 1:100<br>0 1 2 5m                                                                                                                                                                                                                                                          |                                             |                            |
|                                                                                                                                                                                                                                                                                     | Do not scale from drawing. U                | se figured dimensions only |
|                                                                                                                                                                                                                                                                                     |                                             |                            |
|                                                                                                                                                                                                                                                                                     |                                             |                            |
|                                                                                                                                                                                                                                                                                     |                                             |                            |
|                                                                                                                                                                                                                                                                                     |                                             |                            |
|                                                                                                                                                                                                                                                                                     |                                             |                            |
| 08/11/2024 P01 Highga Date Rev                                                                                                                                                                                                                                                      | te Cemetery - Planning Issue<br>Description | AA<br>Approved by          |
| HOPKINS<br>ARCHITECTS                                                                                                                                                                                                                                                               |                                             |                            |
| 27 Broadley Terrace+44(0)20 7724 1751Londonmail@hopkins.co.ukNW1 6LGwww.hopkins.co.uk© Hopkins Architects LimitedRegistered in England number: 11779559                                                                                                                             |                                             |                            |
| Project Hall Code Highgate Cemetery HGC                                                                                                                                                                                                                                             |                                             |                            |
| Project 1 - Community & Education Building<br>Elevations                                                                                                                                                                                                                            |                                             |                            |
| FOR PLANNING                                                                                                                                                                                                                                                                        |                                             |                            |
| Scale at ISO A1 As indicated                                                                                                                                                                                                                                                        | Status <b>S3</b>                            | Revision<br>P01            |
| Document Name<br>HGC-HAL-CB-ZZ-DR-A-                                                                                                                                                                                                                                                |                                             | Sequence Number            |