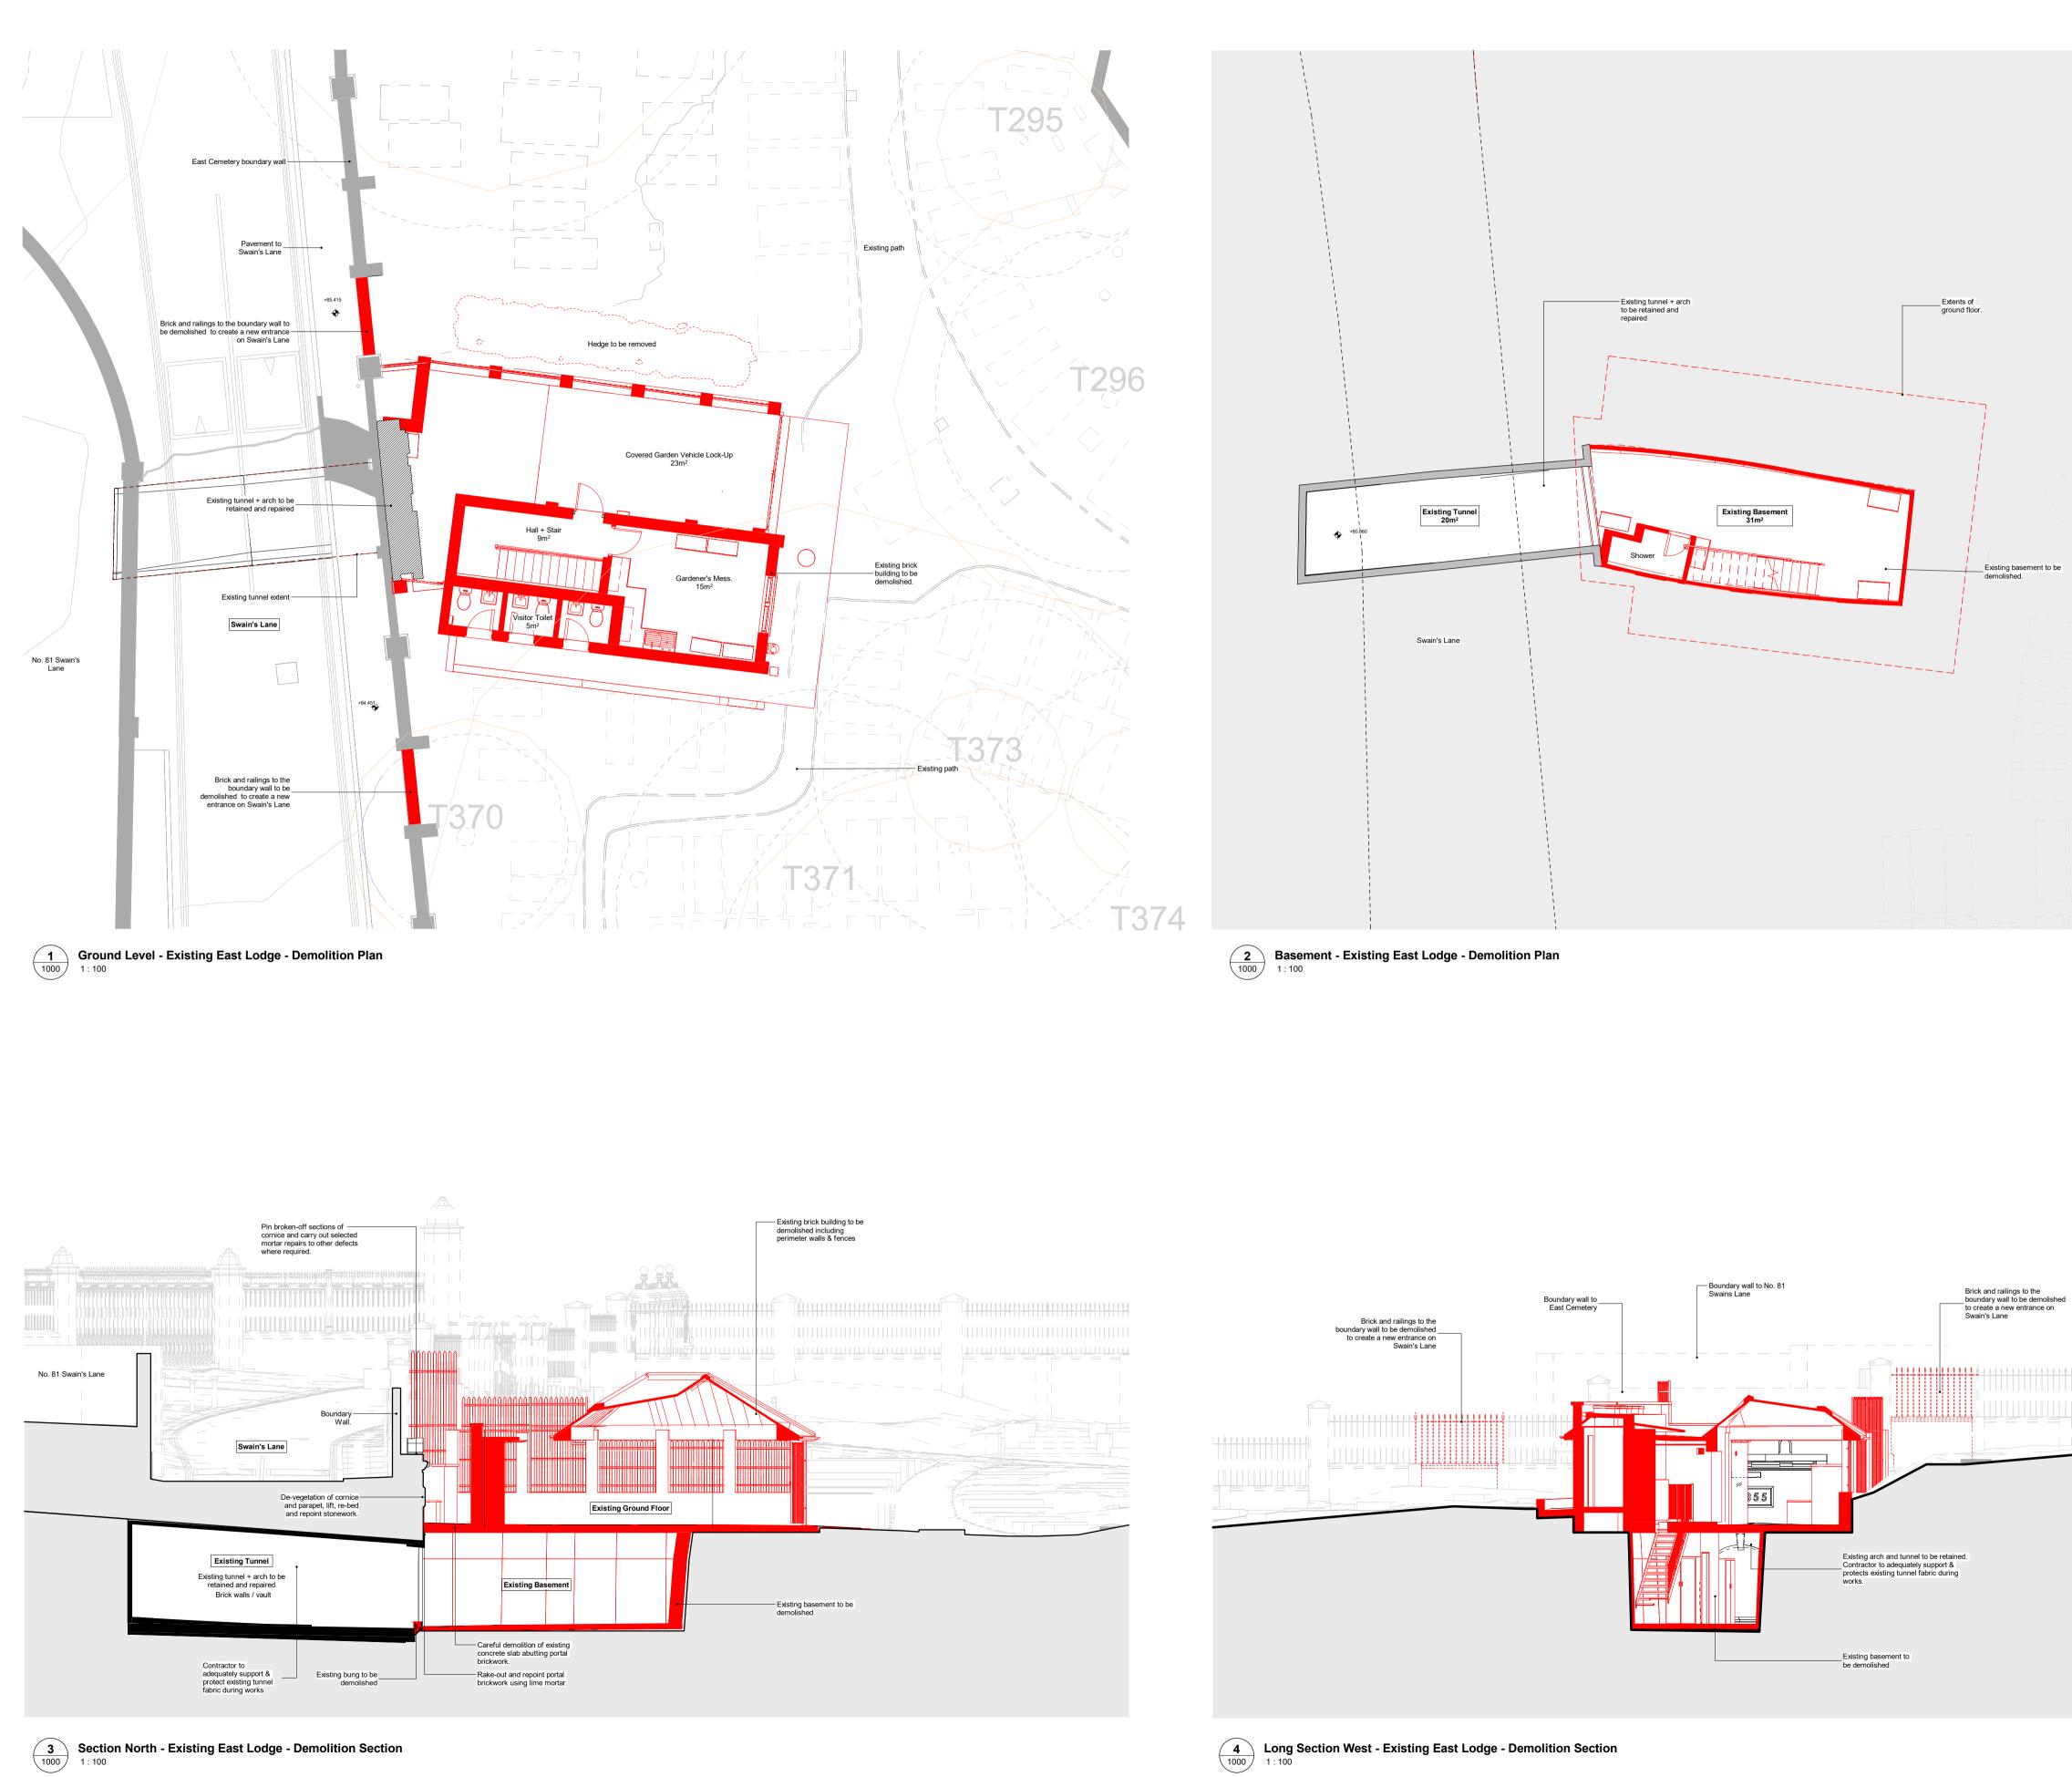

SITE LOCATION PLAN -<sup>1</sup>HIGHGATE CEMETERY Ν  $\frown$ LEGEND Trapped floor gulley to below ground drainage (As per MEP Consultant information) Path Category B Trees - Overlaid as per Bartlett Survey (06/07/2023) Root Protection Areas - Overlaid as per Bartlett Survey (06/07/2023) Demolished Trees - Category B Trees - Overlaid as per Bartlett Survey (06/07/2023) Demolished Trees - Root Protection Areas - Overlaid as per Bartlett Survey (06/07/2023) Roof Cowl as per Service Engineers' specification SVP as per Service Engineers' specification Survey Information:Atlantic Geomatics Grave Survey Bartlett Tree Survey For Demolition General Notes: All Levels are above ordnance datum Existing and Proposed Landscaping shown indicatively; drawing to be read in conjunction with Landscape Designers documentation. G2 © Crown copyright and database rights 2024 OS Licence - 100035409 Scale at 1:100 0 1 2 Do not scale from drawing. Use figured dimensions only 08/11/2024 P01 Highgate Cemetery - Planning Issue Date Rev Descriptio HOPKINS ARCHITECTS 27 Broadley Terrace London NW1 6LG +44(0)20 7724 1751 mail@hopkins.co.uk www.hopkins.co.uk © Hopkins Architects Limited Registered in England number: 11779559 HAL Code Project HGC Highgate Cemetery Subject Project 1 - Community & Education Building Floor Plans Status Description FOR PLANNING Revision P01 **S**3 As indicated Sequence Number Document Name 1010 HGC-HAL-CB-ZZ-DR-A-