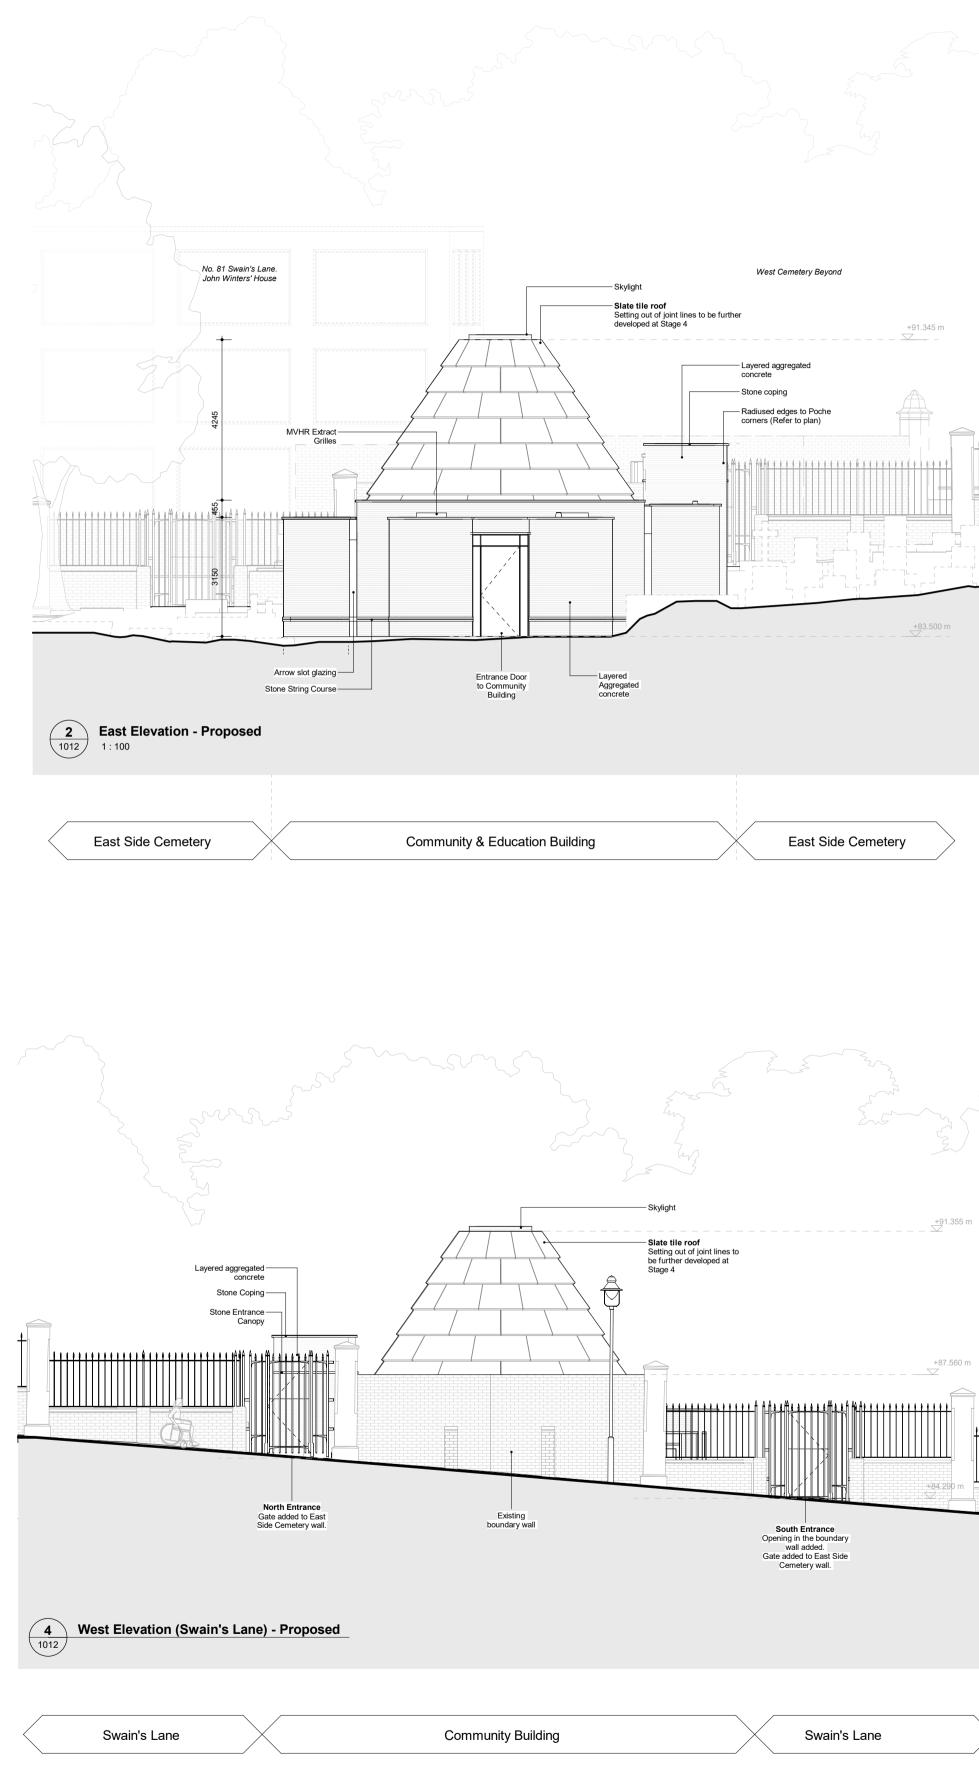

| SITE LOCATION PLAN HIGHGATE CEMETERY HGATE CEMETERY                                                                                                                                                                                                                                 |                                             |                            |
|-------------------------------------------------------------------------------------------------------------------------------------------------------------------------------------------------------------------------------------------------------------------------------------|---------------------------------------------|----------------------------|
|                                                                                                                                                                                                                                                                                     |                                             |                            |
| N                                                                                                                                                                                                                                                                                   |                                             |                            |
| LEGEND<br>Trapped floor gulley to below ground drainage<br>(As per MEP Consultant information)                                                                                                                                                                                      |                                             |                            |
| <ul> <li>Category B Trees - Overlaid as per Bartlett Survey (06/07/2023)</li> <li>Root Protection Areas - Overlaid as per Bartlett Survey (06/07/2023)</li> <li>Demolished Trees - Category B Trees - Overlaid as per Bartlett Survey (06/07/2023)</li> </ul>                       |                                             |                            |
| Demolished Trees - Root Protection Areas - Overlaid as per Bartlett     Survey (06/07/2023)     Roof Cowl as per Service Engineers' specification     SVP as per Service Engineers' specification     Survey Information : Atlantic Geomatics Grave Survey     Bartlett Tree Survey |                                             |                            |
| Bartlett Tree Survey                                                                                                                                                                                                                                                                |                                             |                            |
|                                                                                                                                                                                                                                                                                     |                                             |                            |
| General Notes:<br>G1 All Levels are above ordnance datum                                                                                                                                                                                                                            |                                             |                            |
| G2 Existing and Proposed Landscaping shown<br>indicatively; drawing to be read in conjunction with<br>Landscape Designers documentation.<br>© Crown copyright and database rights 2024 OS Licence - 100035409                                                                       |                                             |                            |
| Scale at 1:100<br>0 1 2 5m                                                                                                                                                                                                                                                          |                                             |                            |
|                                                                                                                                                                                                                                                                                     | Do not scale from drawing. U                | se figured dimensions only |
|                                                                                                                                                                                                                                                                                     |                                             |                            |
|                                                                                                                                                                                                                                                                                     |                                             |                            |
|                                                                                                                                                                                                                                                                                     |                                             |                            |
|                                                                                                                                                                                                                                                                                     |                                             |                            |
|                                                                                                                                                                                                                                                                                     |                                             |                            |
| 08/11/2024 P01 Highga Date Rev                                                                                                                                                                                                                                                      | te Cemetery - Planning Issue<br>Description | AA<br>Approved by          |
| HOPKINS<br>ARCHITECTS                                                                                                                                                                                                                                                               |                                             |                            |
| 27 Broadley Terrace+44(0)20 7724 1751Londonmail@hopkins.co.ukNW1 6LGwww.hopkins.co.uk© Hopkins Architects LimitedRegistered in England number: 11779559                                                                                                                             |                                             |                            |
| Project Hall Code Highgate Cemetery HGC                                                                                                                                                                                                                                             |                                             |                            |
| Project 1 - Community & Education Building<br>Elevations                                                                                                                                                                                                                            |                                             |                            |
| FOR PLANNING                                                                                                                                                                                                                                                                        |                                             |                            |
| Scale at ISO A1 As indicated                                                                                                                                                                                                                                                        | Status <b>S3</b>                            | Revision<br>P01            |
| Document Name<br>HGC-HAL-CB-ZZ-DR-A-                                                                                                                                                                                                                                                |                                             | Sequence Number            |