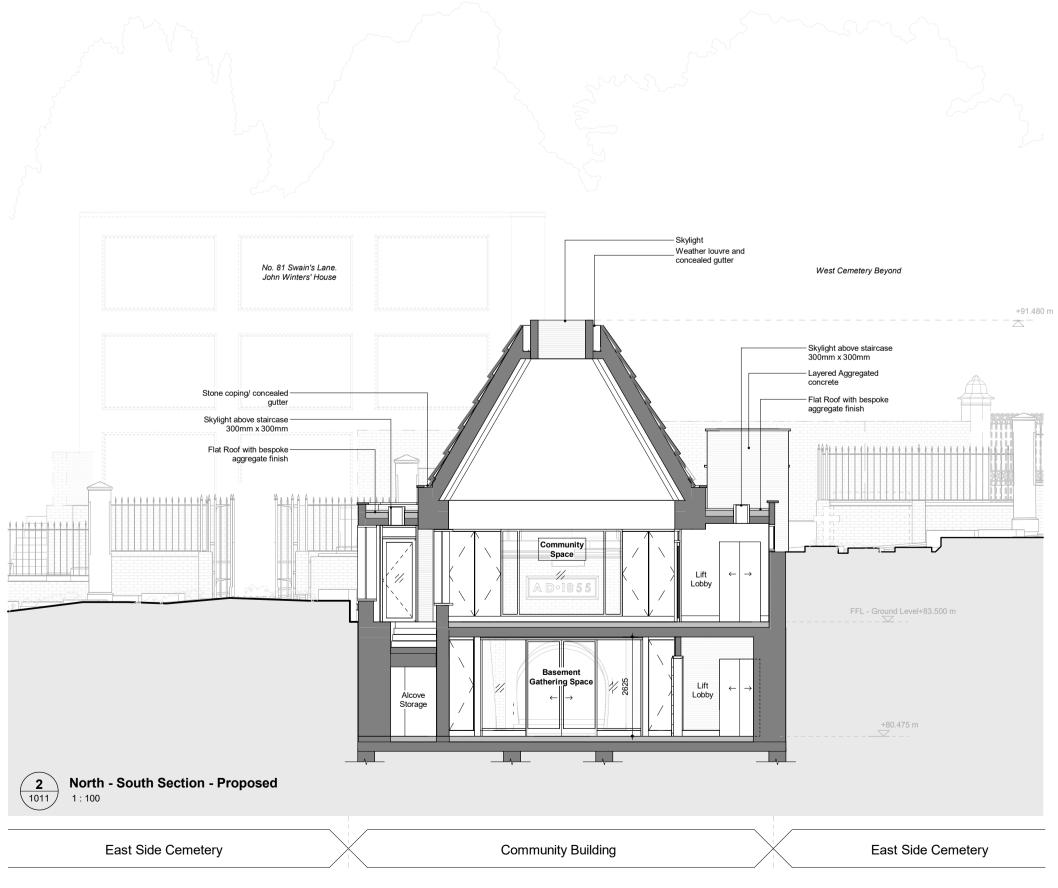

SITE LOCATION PLAN -<sup>1</sup>HIGHGATE CEMETERY Ν  $\frown$ LEGEND Trapped floor gulley to below ground drainage (As per MEP Consultant information) Path Category B Trees - Overlaid as per Bartlett Survey (06/07/2023) Root Protection Areas - Overlaid as per Bartlett Survey (06/07/2023) Demolished Trees - Category B Trees - Overlaid as per Bartlett Survey (06/07/2023) Demolished Trees - Root Protection Areas - Overlaid as per Bartlett Survey (06/07/2023) Roof Cowl as per Service Engineers' specification SVP as per Service Engineers' specification Survey Information:Atlantic Geomatics Grave Survey Bartlett Tree Survey For Demolition General Notes: All Levels are above ordnance datum Existing and Proposed Landscaping shown indicatively; drawing to be read in conjunction with Landscape Designers documentation. G2 © Crown copyright and database rights 2024 OS Licence - 100035409 Scale at 1:100 0 1 2 Do not scale from drawing. Use figured dimensions only 08/11/2024 P01 Highgate Cemetery - Planning Issue Date Rev Descriptio HOPKINS ARCHITECTS 27 Broadley Terrace London NW1 6LG +44(0)20 7724 1751 mail@hopkins.co.uk www.hopkins.co.uk © Hopkins Architects Limited Registered in England number: 11779559 HAL Code Project HGC Highgate Cemetery Subject Project 1 - Community & Education Building Floor Plans Status Description FOR PLANNING Revision P01 **S**3 As indicated Sequence Number Document Name 1010 HGC-HAL-CB-ZZ-DR-A-

| SITE LOCATION PLAN HIGHGATE CEMETERY HGATE CEMETERY                                                                                                                                                                                                                                 |                                             |                            |
|-------------------------------------------------------------------------------------------------------------------------------------------------------------------------------------------------------------------------------------------------------------------------------------|---------------------------------------------|----------------------------|
|                                                                                                                                                                                                                                                                                     |                                             |                            |
| N                                                                                                                                                                                                                                                                                   |                                             |                            |
| LEGEND<br>Trapped floor gulley to below ground drainage<br>(As per MEP Consultant information)                                                                                                                                                                                      |                                             |                            |
| <ul> <li>Category B Trees - Overlaid as per Bartlett Survey (06/07/2023)</li> <li>Root Protection Areas - Overlaid as per Bartlett Survey (06/07/2023)</li> <li>Demolished Trees - Category B Trees - Overlaid as per Bartlett Survey (06/07/2023)</li> </ul>                       |                                             |                            |
| Demolished Trees - Root Protection Areas - Overlaid as per Bartlett     Survey (06/07/2023)     Roof Cowl as per Service Engineers' specification     SVP as per Service Engineers' specification     Survey Information : Atlantic Geomatics Grave Survey     Bartlett Tree Survey |                                             |                            |
| Bartlett Tree Survey                                                                                                                                                                                                                                                                |                                             |                            |
|                                                                                                                                                                                                                                                                                     |                                             |                            |
| General Notes:<br>G1 All Levels are above ordnance datum                                                                                                                                                                                                                            |                                             |                            |
| G2 Existing and Proposed Landscaping shown<br>indicatively; drawing to be read in conjunction with<br>Landscape Designers documentation.<br>© Crown copyright and database rights 2024 OS Licence - 100035409                                                                       |                                             |                            |
| Scale at 1:100<br>0 1 2 5m                                                                                                                                                                                                                                                          |                                             |                            |
|                                                                                                                                                                                                                                                                                     | Do not scale from drawing. U                | se figured dimensions only |
|                                                                                                                                                                                                                                                                                     |                                             |                            |
|                                                                                                                                                                                                                                                                                     |                                             |                            |
|                                                                                                                                                                                                                                                                                     |                                             |                            |
|                                                                                                                                                                                                                                                                                     |                                             |                            |
|                                                                                                                                                                                                                                                                                     |                                             |                            |
| 08/11/2024 P01 Highga Date Rev                                                                                                                                                                                                                                                      | te Cemetery - Planning Issue<br>Description | AA<br>Approved by          |
| HOPKINS<br>ARCHITECTS                                                                                                                                                                                                                                                               |                                             |                            |
| 27 Broadley Terrace+44(0)20 7724 1751Londonmail@hopkins.co.ukNW1 6LGwww.hopkins.co.uk© Hopkins Architects LimitedRegistered in England number: 11779559                                                                                                                             |                                             |                            |
| Project Hall Code Highgate Cemetery HGC                                                                                                                                                                                                                                             |                                             |                            |
| Project 1 - Community & Education Building<br>Elevations                                                                                                                                                                                                                            |                                             |                            |
| FOR PLANNING                                                                                                                                                                                                                                                                        |                                             |                            |
| Scale at ISO A1 As indicated                                                                                                                                                                                                                                                        | Status <b>S3</b>                            | Revision<br>P01            |
| Document Name<br>HGC-HAL-CB-ZZ-DR-A-                                                                                                                                                                                                                                                |                                             | Sequence Number            |