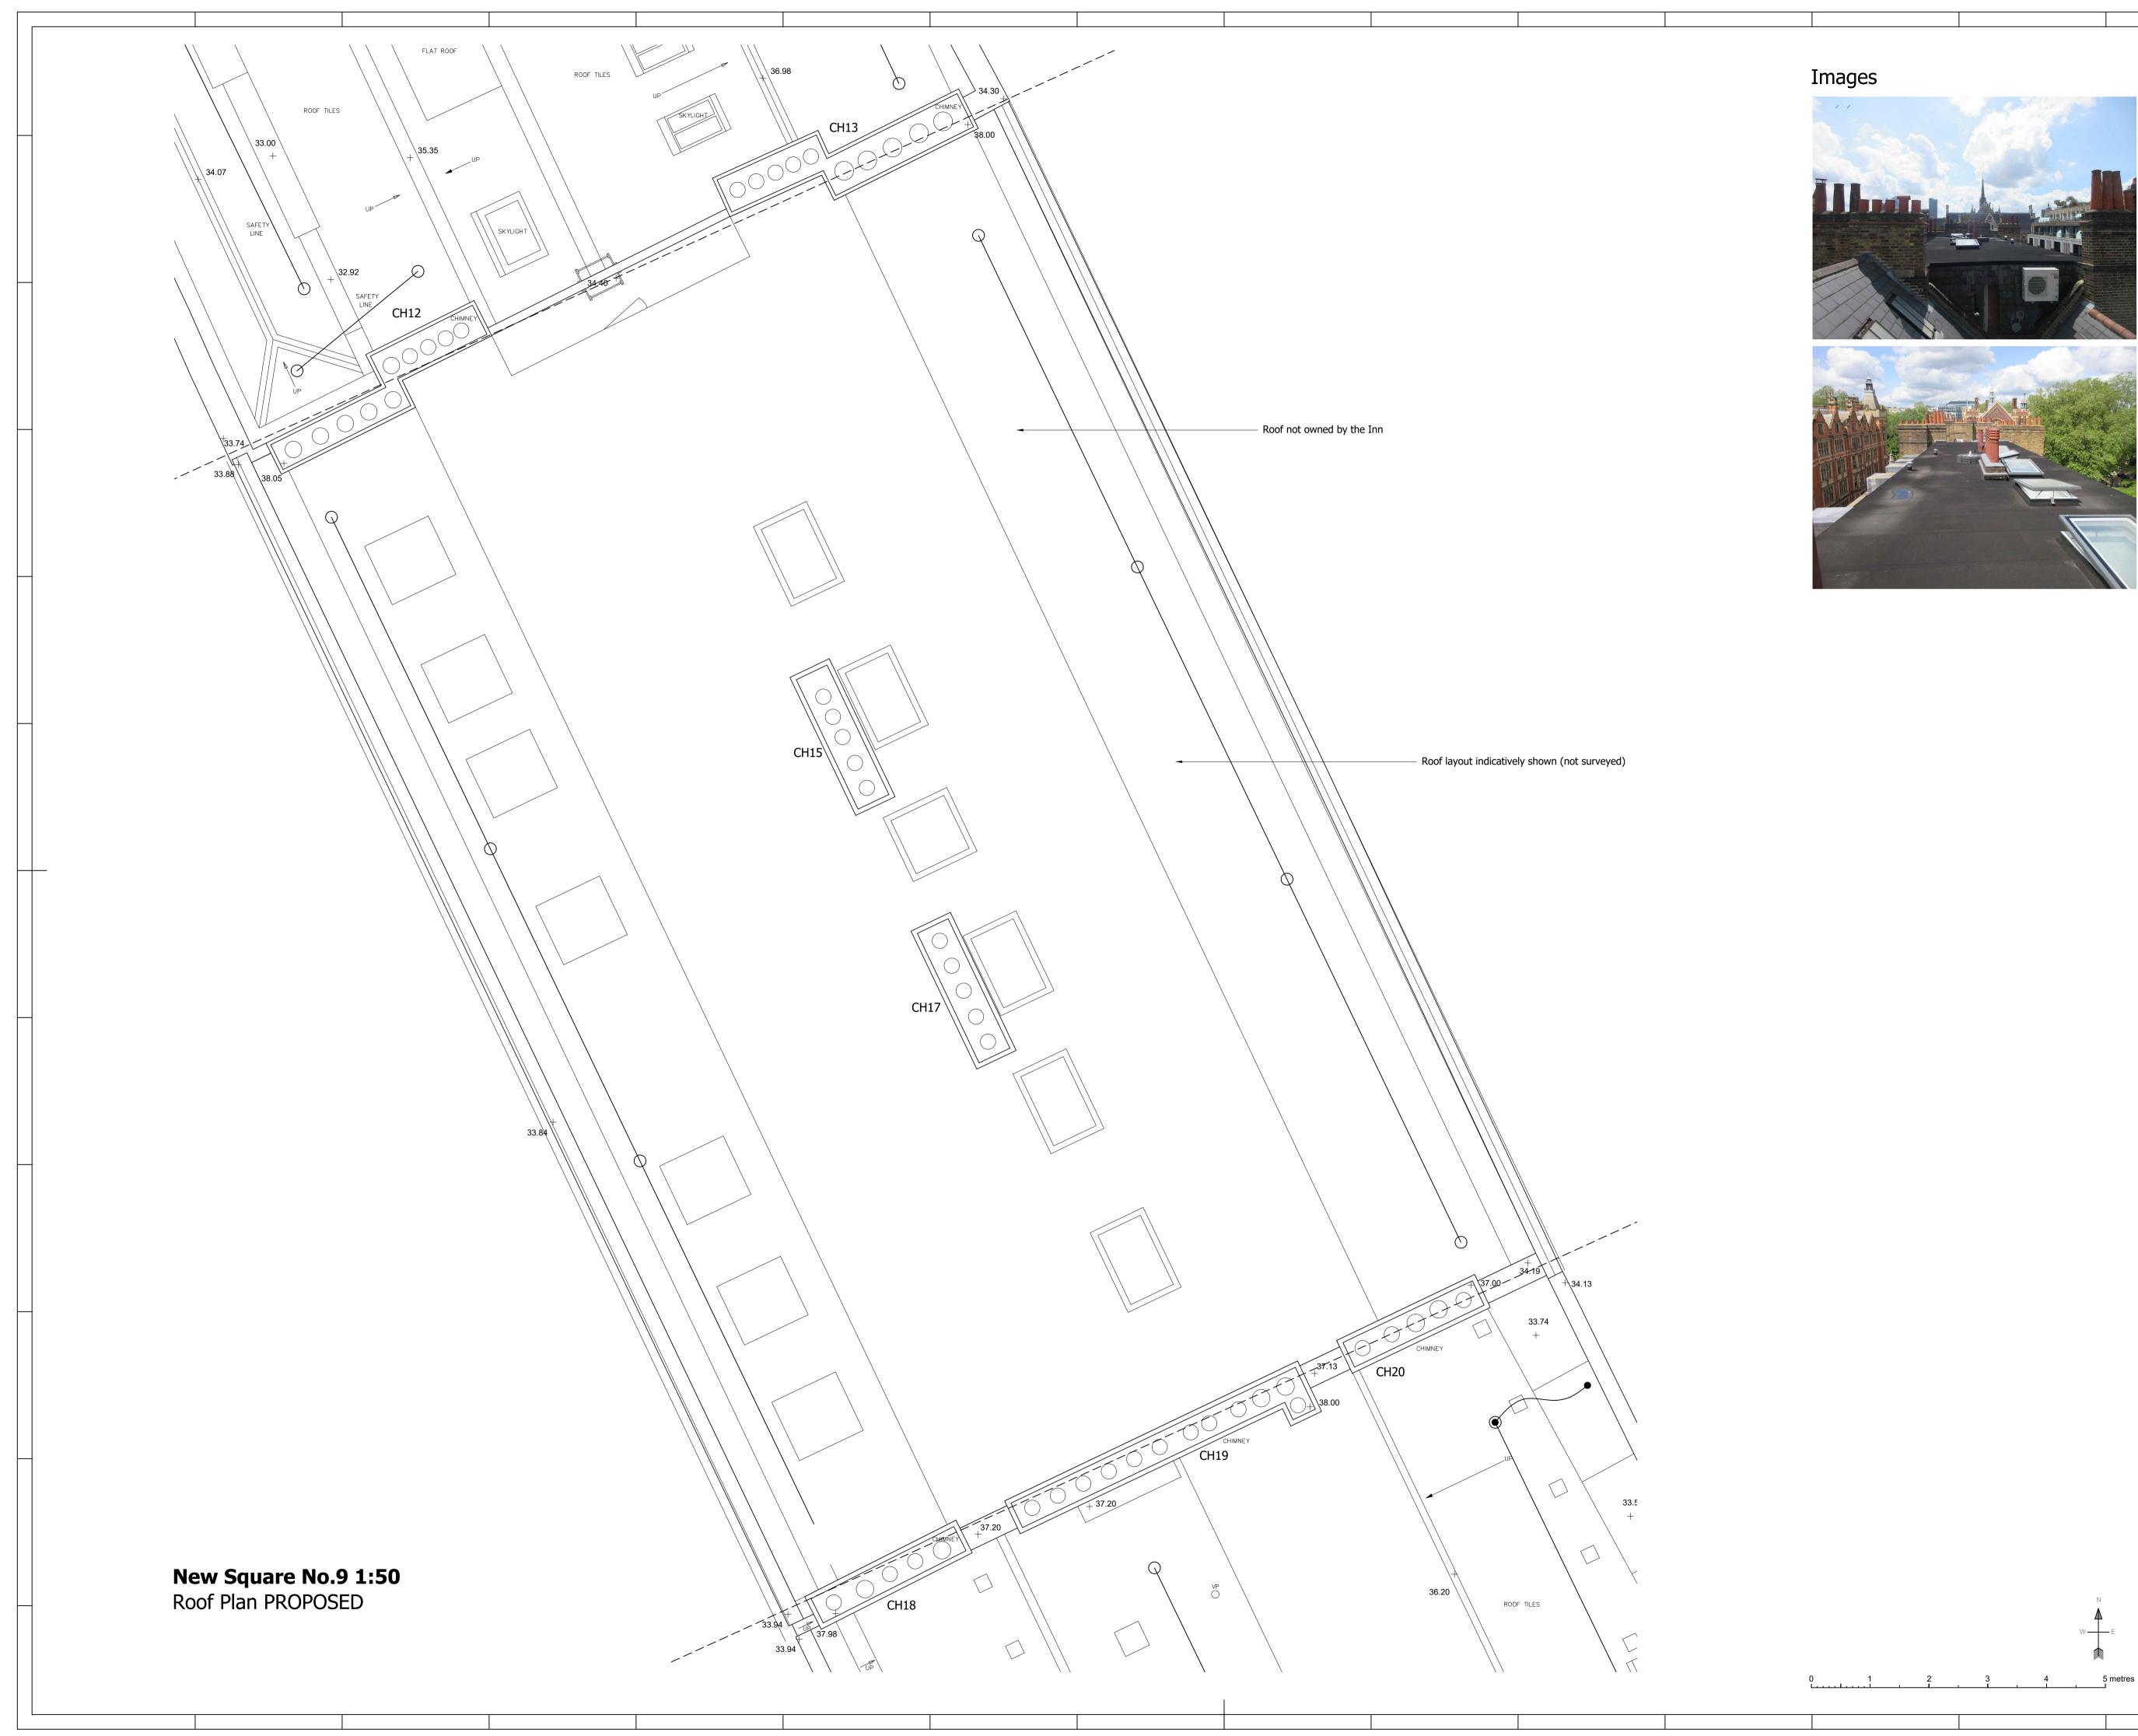

## Chimneys

Vegetation to be removed and flaunching to be renewed where cracked or failing (NHL 5.0).

Chimney stacks and party walls above the roof line to be repointed where pointing is cracking and failing. Creasing tiles to be replaced where damaged or missing and like-for-like brick replacement for the occasional perished brick. Bed joint reinforcement introduced across minor cracking. Cement pointing to be replaced with hydraulic lime (NHL 3.5).

Pots replaced where found fractured.

### Roofs

Minor running repairs to damaged leadwork and slating and localized re-wedging and repointing of flashing grooves. (NHL 3.5)

#### Access

Safety access harness wires, fixing points and ladders installed where shown to complete the installation.

| w- | 4 | Ē | E |
|----|---|---|---|
|    |   |   |   |

| Drawn<br>JW                    | Rev                                                                                                       | Notes<br>For List B / Faculty and Tender |
|--------------------------------|-----------------------------------------------------------------------------------------------------------|------------------------------------------|
| Job No                         | Job                                                                                                       |                                          |
| 0400                           | LINCOLN'S INN - NEW SQUARE                                                                                |                                          |
| Drg No                         | <sup>Title</sup>                                                                                          |                                          |
| 209                            | №9 Roof Plan PROPOSED                                                                                     |                                          |
| <sup>Scale</sup><br>1:50 at A1 | This document is copyright and the property of Ch<br>Any copies of this drawing made by any method n<br>© |                                          |