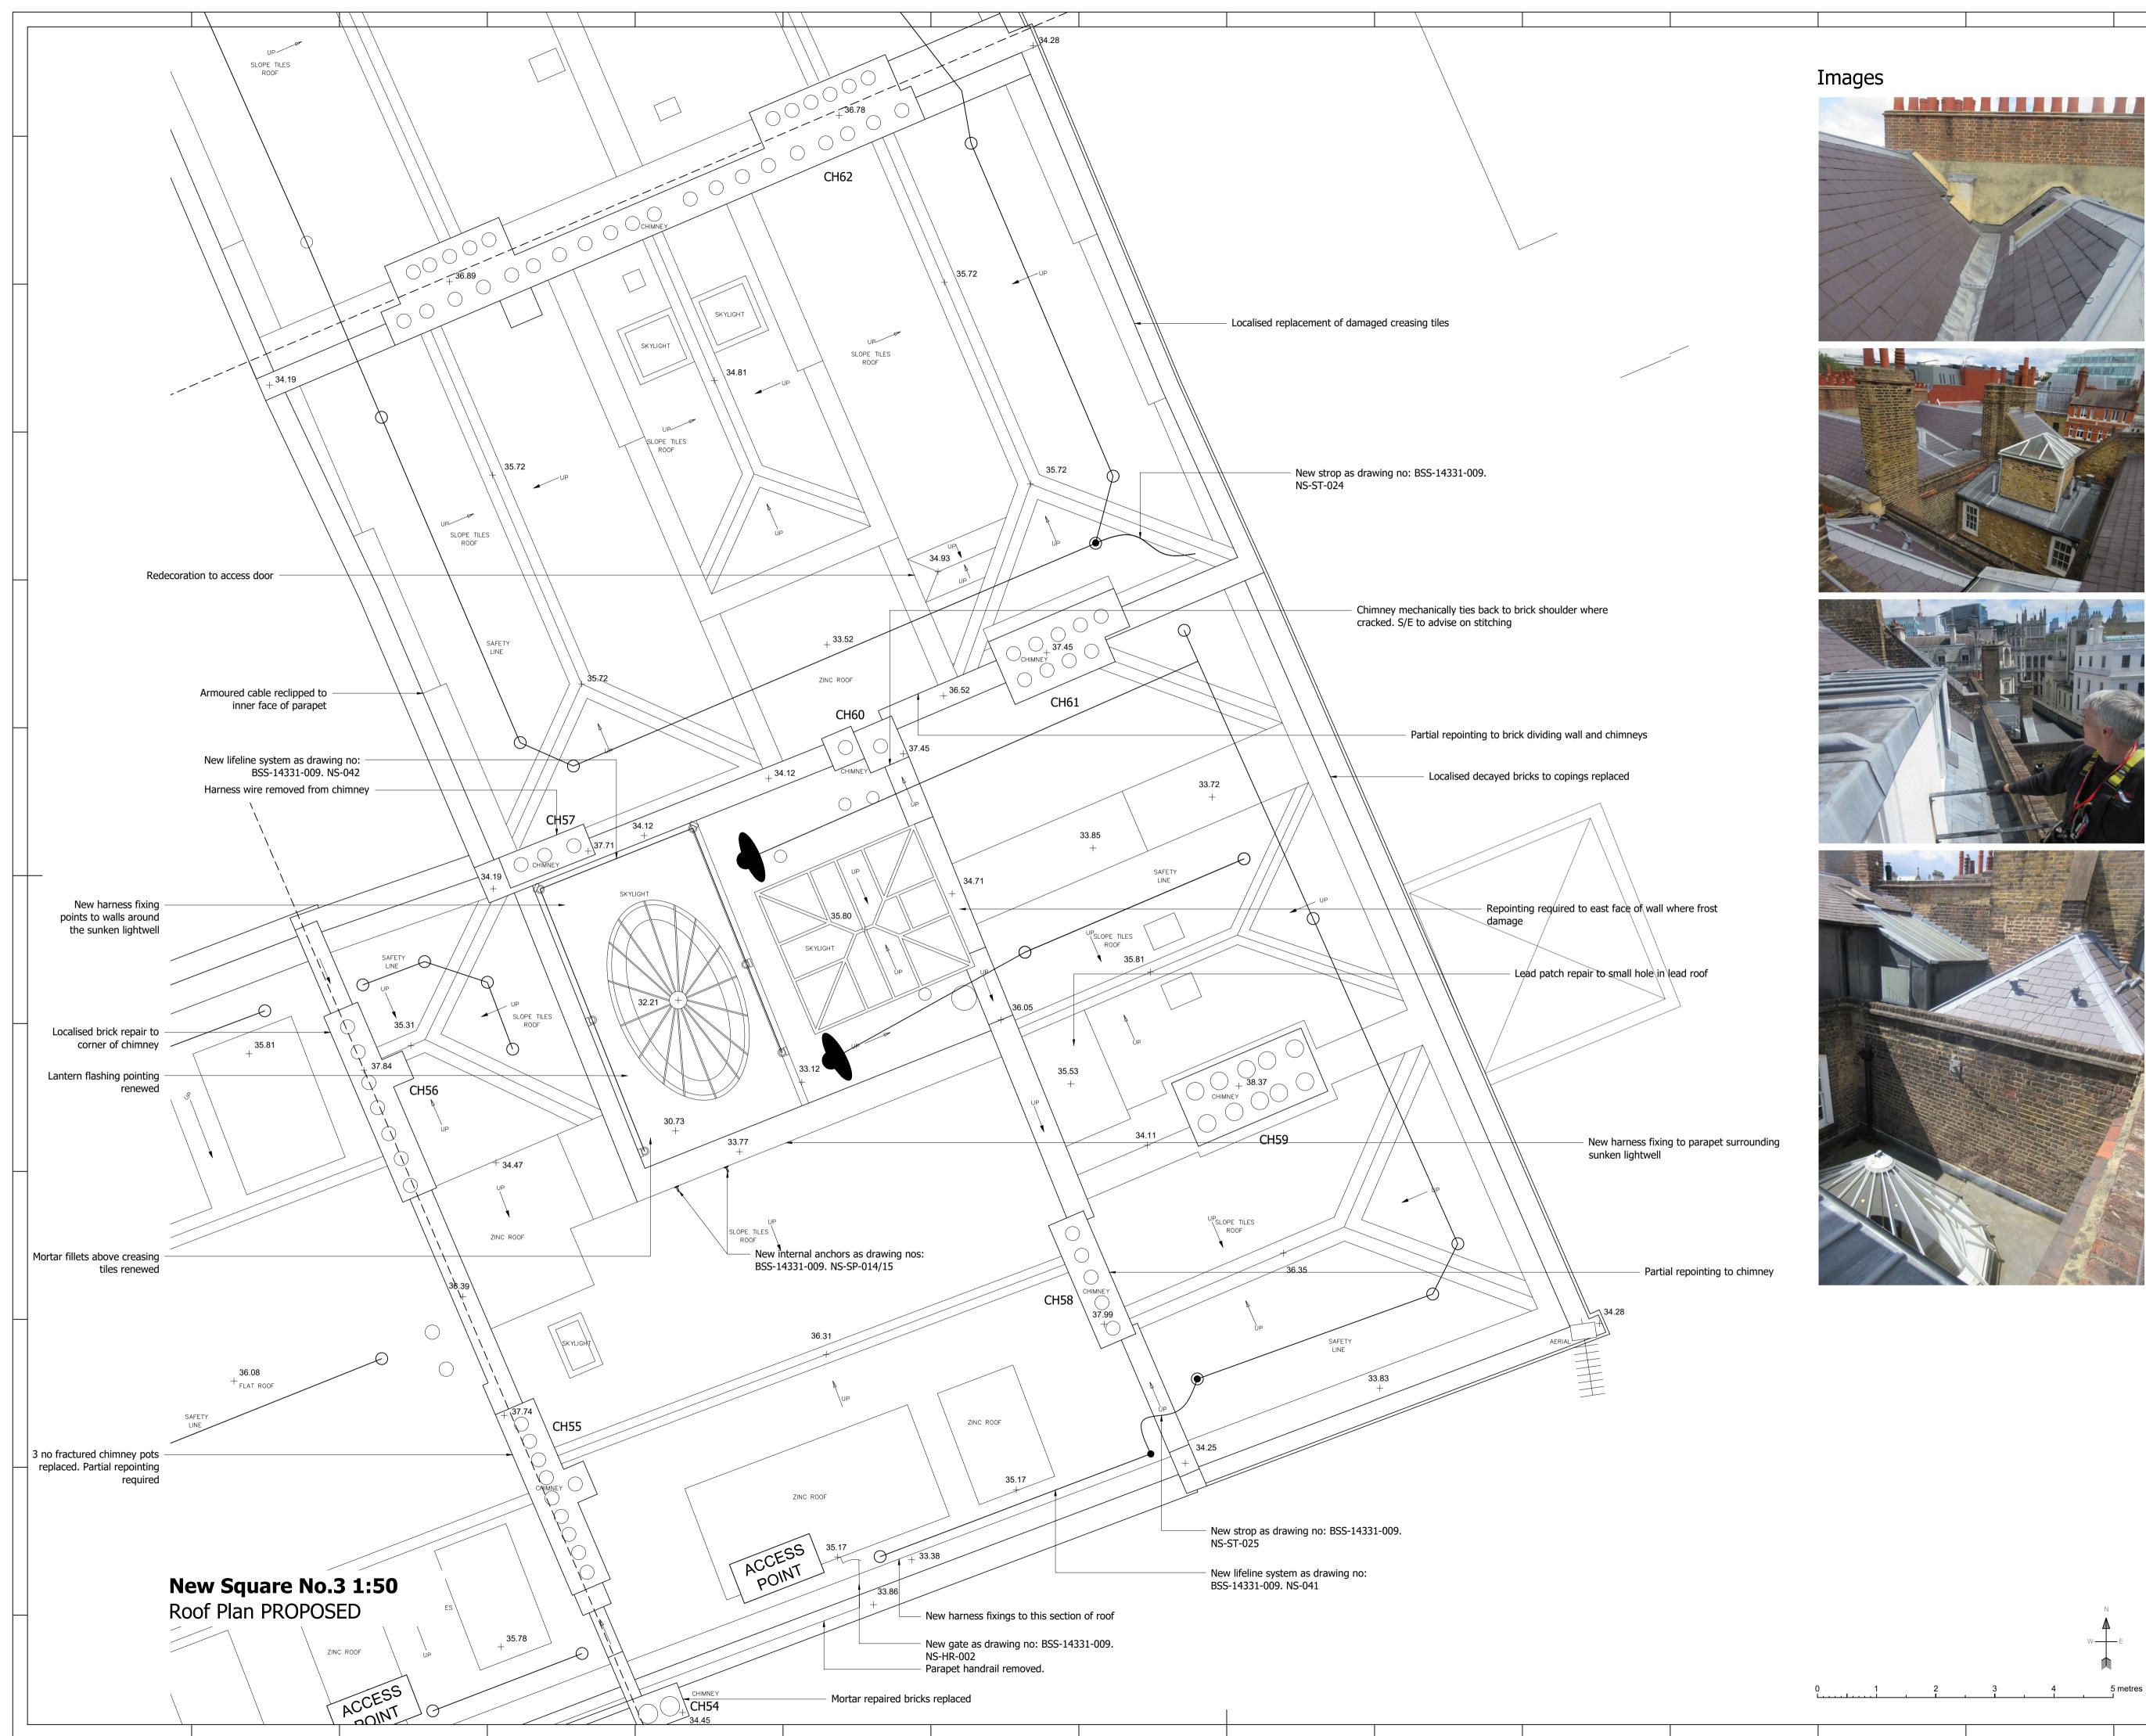

# Notes

# Chimneys

Vegetation to be removed and flaunching to be renewed where cracked or failing (NHL 5.0).

Chimney stacks and party walls above the roof line to be repointed where pointing is cracking and failing. Creasing tiles to be replaced where damaged or missing and like-for-like brick replacement for the occasional perished brick. Bed joint reinforcement introduced across minor cracking. Cement pointing to be replaced with hydraulic lime (NHL 3.5).

Pots replaced where found fractured.

## Roofs

Minor running repairs to damaged leadwork and slating and localized re-wedging and repointing of flashing grooves. (NHL 3.5)

### Access

Safety access harness wires, fixing points and ladders installed where shown to complete the installation.

For List B / Faculty and Tender JW Job No 0400 LINCOLN'S INN - NEW SQUARE Drg No 203 №3 Roof Plan PROPOSED his document is copyright and the property of Chantrey Co iny copies of this drawing made by any method must also i ©Chantre Scale 1:50 at A1