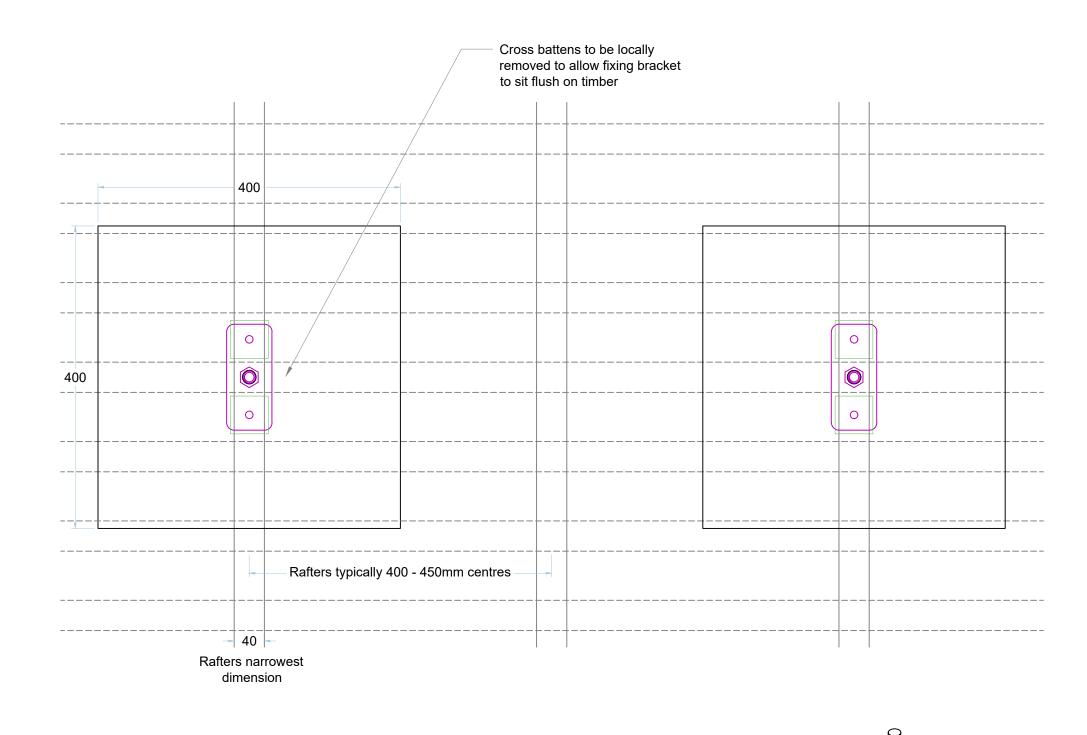

WEATHERING DETAIL 18mm pipe detail will allow collar to be fitted over 16mm stud

| Rev Date Description By Chi   00 07/10/24 Issued for comment CM AF                          |       |
|---------------------------------------------------------------------------------------------|-------|
|                                                                                             |       |
|                                                                                             |       |
|                                                                                             |       |
|                                                                                             |       |
|                                                                                             |       |
|                                                                                             | J     |
|                                                                                             |       |
|                                                                                             |       |
|                                                                                             |       |
|                                                                                             |       |
|                                                                                             |       |
|                                                                                             |       |
|                                                                                             |       |
|                                                                                             |       |
|                                                                                             |       |
|                                                                                             |       |
|                                                                                             |       |
|                                                                                             |       |
|                                                                                             |       |
|                                                                                             |       |
|                                                                                             |       |
|                                                                                             |       |
|                                                                                             |       |
|                                                                                             |       |
|                                                                                             |       |
|                                                                                             |       |
|                                                                                             |       |
|                                                                                             |       |
|                                                                                             |       |
|                                                                                             |       |
|                                                                                             |       |
|                                                                                             |       |
|                                                                                             |       |
| Notes:<br>a. do not scale from this drawing<br>b. for ladder location see dwg BSS-14331-001 |       |
| b. for ladder location see dwg BSS-14331-001<br>NS4 and NS10                                |       |
|                                                                                             |       |
|                                                                                             |       |
|                                                                                             | /     |
| Suite B, Westmead House,<br>Farnborough, GU14 7LP<br>Tel: 01252 547277                      |       |
| beta safety<br>systems                                                                      |       |
| PRELIMINARY DRAWING                                                                         | Ì     |
| Client/Project                                                                              | י<br> |
| The Honourable Society of Lincolns Inn<br>Lincolns Inn Field                                |       |
|                                                                                             |       |
| Drawing Title<br>Rafter Fixing Bracket Detail                                               |       |
| Plan                                                                                        |       |
|                                                                                             | - 1   |
| Date Drawn By Chk. By   07/10/24 CM AF                                                      |       |
| 07/10/24 CM AF   Scale Page Size Units                                                      |       |
| 07/10/24 CM AF                                                                              |       |