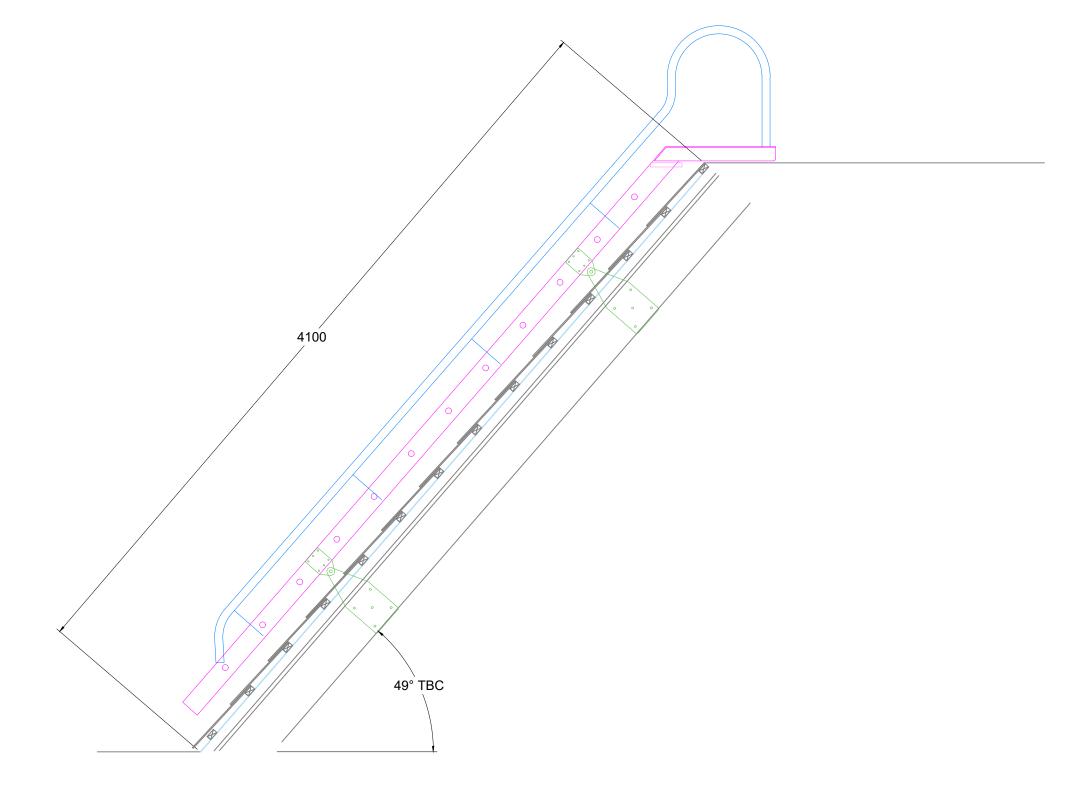

Notes:
a. do not scale from this drawing
b. ladder locations shown on dwg
BSS-14331-001-NS10-Assets-PR

Suite B, Westmead House, Famborough, GU14 7LP Tel: 01252 547277 Fax: 01252 547306 www.betasafetysystems.com

## PRELIMINARY DRAWING

Client/Project
The Honourable Society of Lincolns Inn
Lincolns Inn Field

Drawing Title
New Square 4
Ladder Detail for NS-L002

| Date<br>22/08/24                    | CM              | AF          |
|-------------------------------------|-----------------|-------------|
| Scale<br>NTS@A3                     | Page Size<br>A3 | Units<br>mm |
| Drawing No.<br>BSS-14331-013-NSL002 |                 | Rev<br>00   |