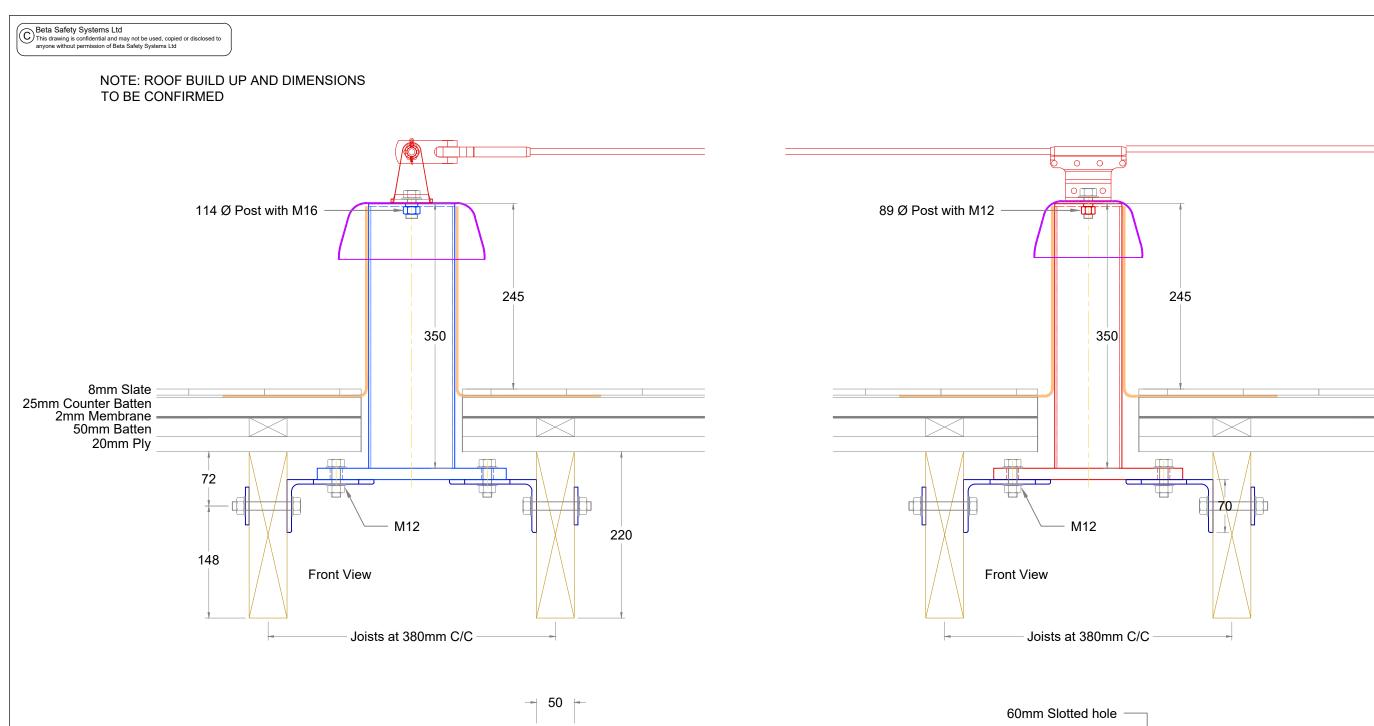

250

Plan View

5No. M12x80 Sets A2 stainless steel with stainless

steel back plates, nuts, washers and sprint washers

Notes:
a. do not scale from this drawing
b. post locations shown on dwgs
BSS-14331-001-NS03-Assets-PR
System NS041
BSS-14331-001-NS04-Assets-PR
Systems NS038, NS049, NS040
BSS-14331-001-NS06-Assets-PR
System NS043