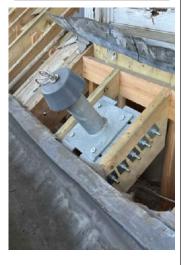

250

Plan View

5No. M12x80 Sets A2 stainless steel with stainless

steel back plates, nuts, washers and sprint washers







Notes:
a. do not scale from this drawing
b. post locations shown on dwgs
BSS-14331-001-NS03-Assets-PR
System NS041
BSS-14331-001-NS04-Assets-PR
Systems NS038, NS049, NS040
BSS-14331-001-NS06-Assets-PR
System NS043



Suite B, Westmead House, Farnborough, GU14 7LP Tel: 01252 547277 Fax: 01252 547306 beta safety

systems

Fax: 01252 547306

www.betasafetysystems.cor

## PRELIMINARY DRAWING

Client/Project
The Honourable Society of Lincolns Inn

Drawing Title
Support Post to Timber Roof Structure
for Lifeline Systems

| Date 22/08/24 | Drawn By<br>CM | Chk. By<br>AF |
|---------------|----------------|---------------|
| Scale         | Page Size      | Units         |

Drawing No. BSS-14331-011-Post