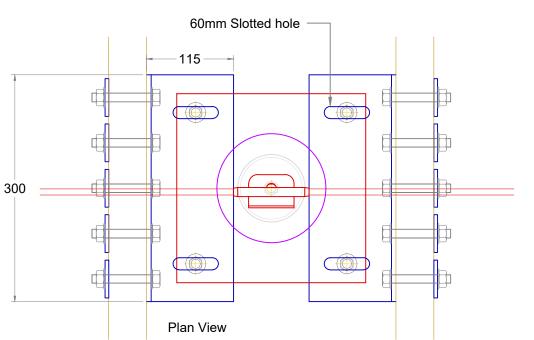

250

Plan View

5No. M12x80 Sets A2 stainless steel with stainless

steel back plates, nuts, washers and sprint washers

Notes:
a. do not scale from this drawing
b. post locations shown on dwgs
BSS-14331-001-NS03-Assets-PR
System NS041
BSS-14331-001-NS04-Assets-PR
Systems NS038, NS049, NS040
BSS-14331-001-NS06-Assets-PR
System NS043