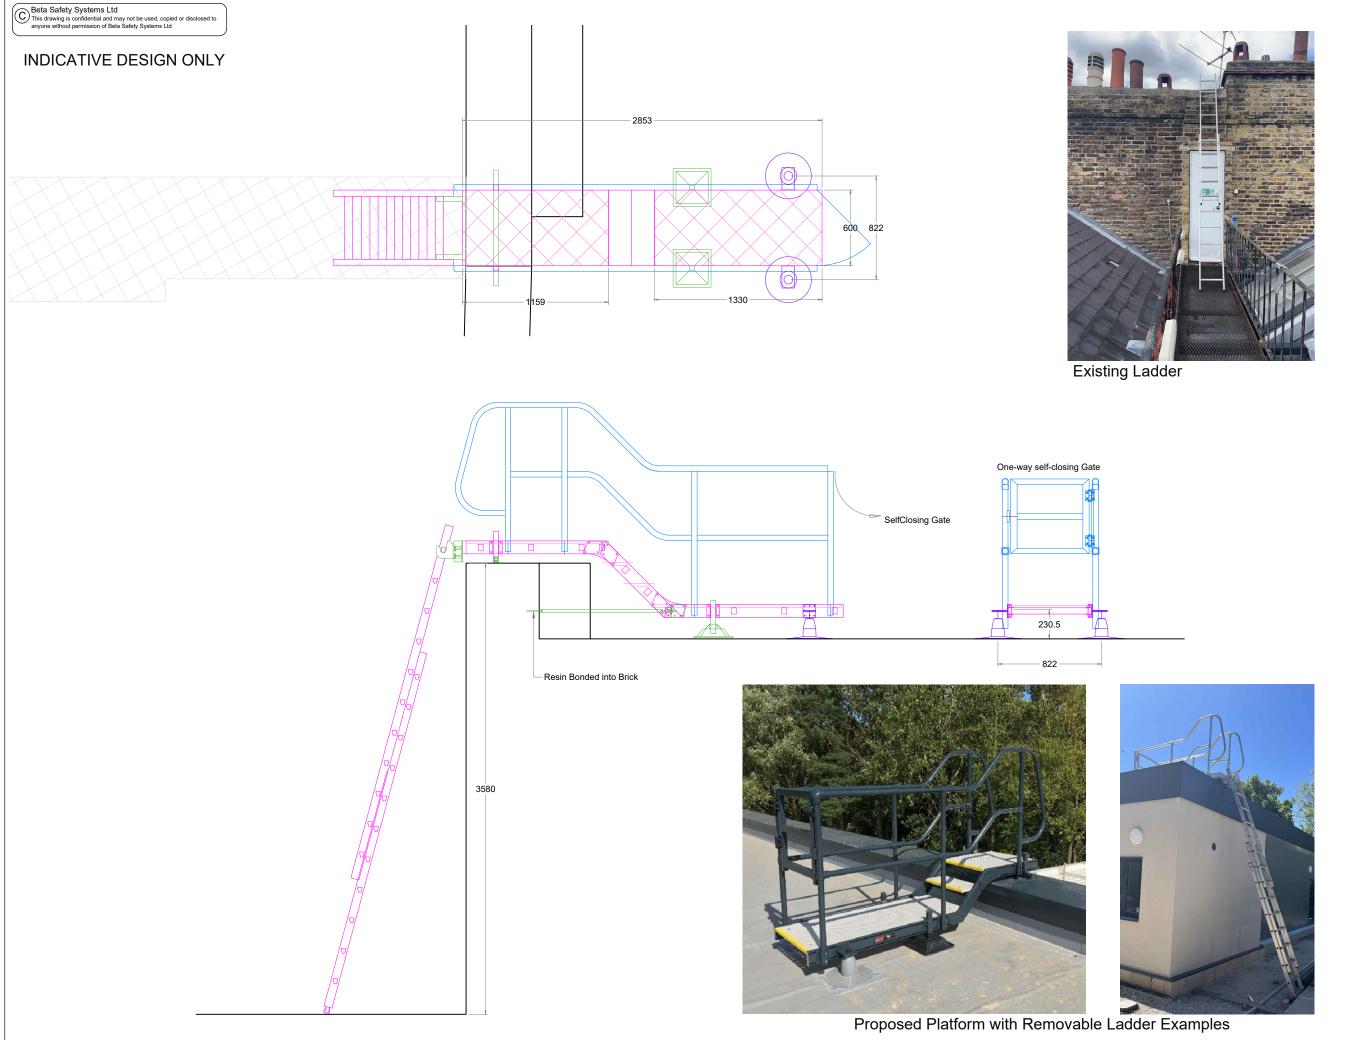

Notes: a. do not scale from this drawing b. ladder locations shown on dwg BSS-14331-001-NS08-Assets-PR

Suite B, Westmead House, Farnborough, GU14 7LP Tel: 01252 547277 Fax: 01252 547306 www.betasafetysystems.com

## PRELIMINARY DRAWING

Client/Project
The Honourable Society of Lincolns Inn
Lincolns Inn Field

Drawing Title
New Square 8
Ladder Platform Detail for NS-L019

Drawn By Chk. By

| 21/06/24                            | CIVI            | AF          |
|-------------------------------------|-----------------|-------------|
| Scale<br>nts@A3                     | Page Size<br>A3 | Units<br>MM |
| Drawing No.<br>BSS-14331-009-NSL019 |                 | Rev<br>00   |