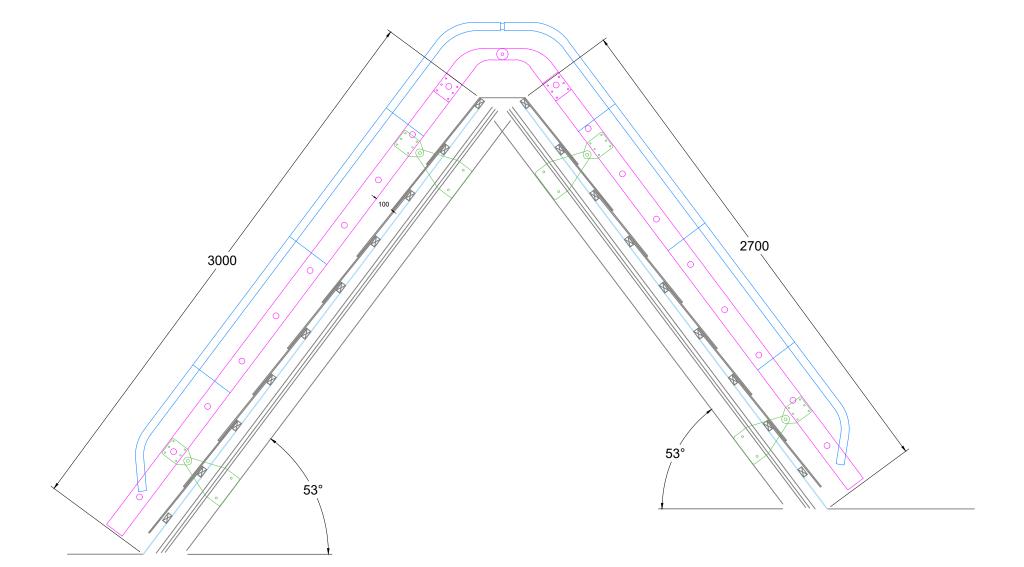

Notes: a. do not scale from this drawing b. ladder locations shown on dwg BSS-14331-001-NS10-Assets-PR

Suite B, Westmead House, Famborough, GU14 7LP Tel: 01252 547277 Fax: 01252 547306 www.betasafetysystems.com

## PRELIMINARY DRAWING

Client/Project
The Honourable Society of Lincolns Inn
Lincolns Inn Field

Drawing Title
New Square 10
Ladder Detail for NS-L010

| Date                                | Drawn By  | Chk. By   |
|-------------------------------------|-----------|-----------|
| 26/06/24                            | CM        | AF        |
| Scale                               | Page Size | Units     |
| NTS@A3                              | A3        | mm        |
| Drawing No.<br>BSS-14331-005-NSL010 |           | Rev<br>00 |