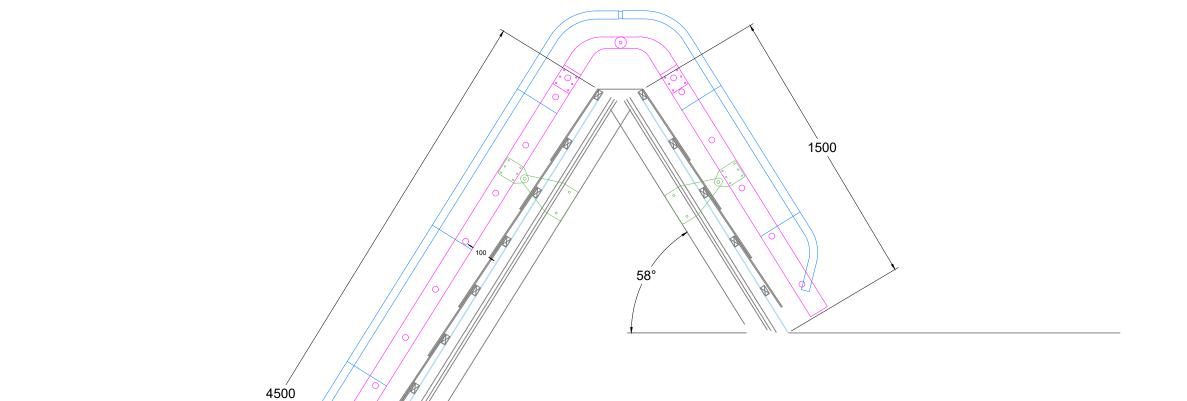

58°

Notes: a. do not scale from this drawing b. ladder locations shown on dwg BSS-14331-001-NS11-Assets-PR

Suite B, Westmead House, Famborough, GU14 7LP Tel: 01252 547277 Fax: 01252 547306 www.betasafetysystems.com

## PRELIMINARY DRAWING

Client/Project
The Honourable Society of Lincolns Inn
Lincolns Inn Field

Drawing Title
New Square 11
Ladder Detail for NS-L015 & NS-L016

| Date                   | Drawn By  | Chk. By |
|------------------------|-----------|---------|
| 19/06/24               | CM        | AF      |
| Scale                  | Page Size | Units   |
| NTS@A3                 | A3        | mm      |
| Drawing No.            | Rev       |         |
| BSS-14331-003-NSL015-I | 00        |         |

NS11 LADDERS NS-L015 & NS-L016