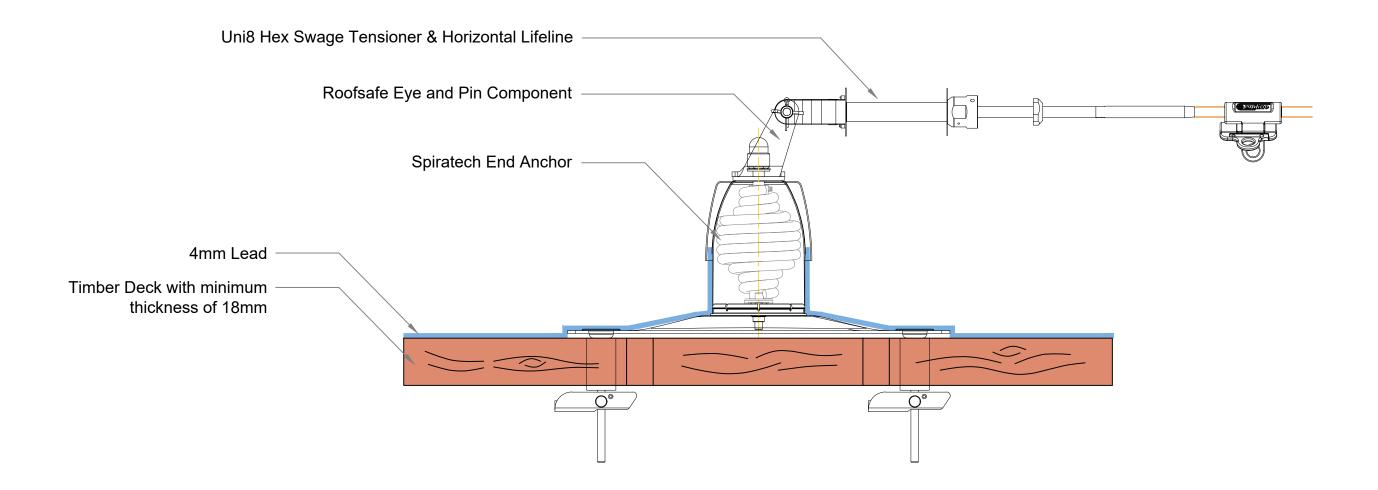

## PRELIMINARY DRAWING

Client/Project
The Honourable Society of Lincolns Inn
Lincolns Inn Field

Drawing Title
Typical Spiratech Anchor Fitted into
Timber Deck Roof

|  | Date<br>19/06/24 | Drawn By<br>CM  | Chk. By<br>AF |
|--|------------------|-----------------|---------------|
|  | Scale<br>NTS@A3  | Page Size<br>A3 | Units<br>mm   |
|  | Drawing No.      |                 | Rev           |