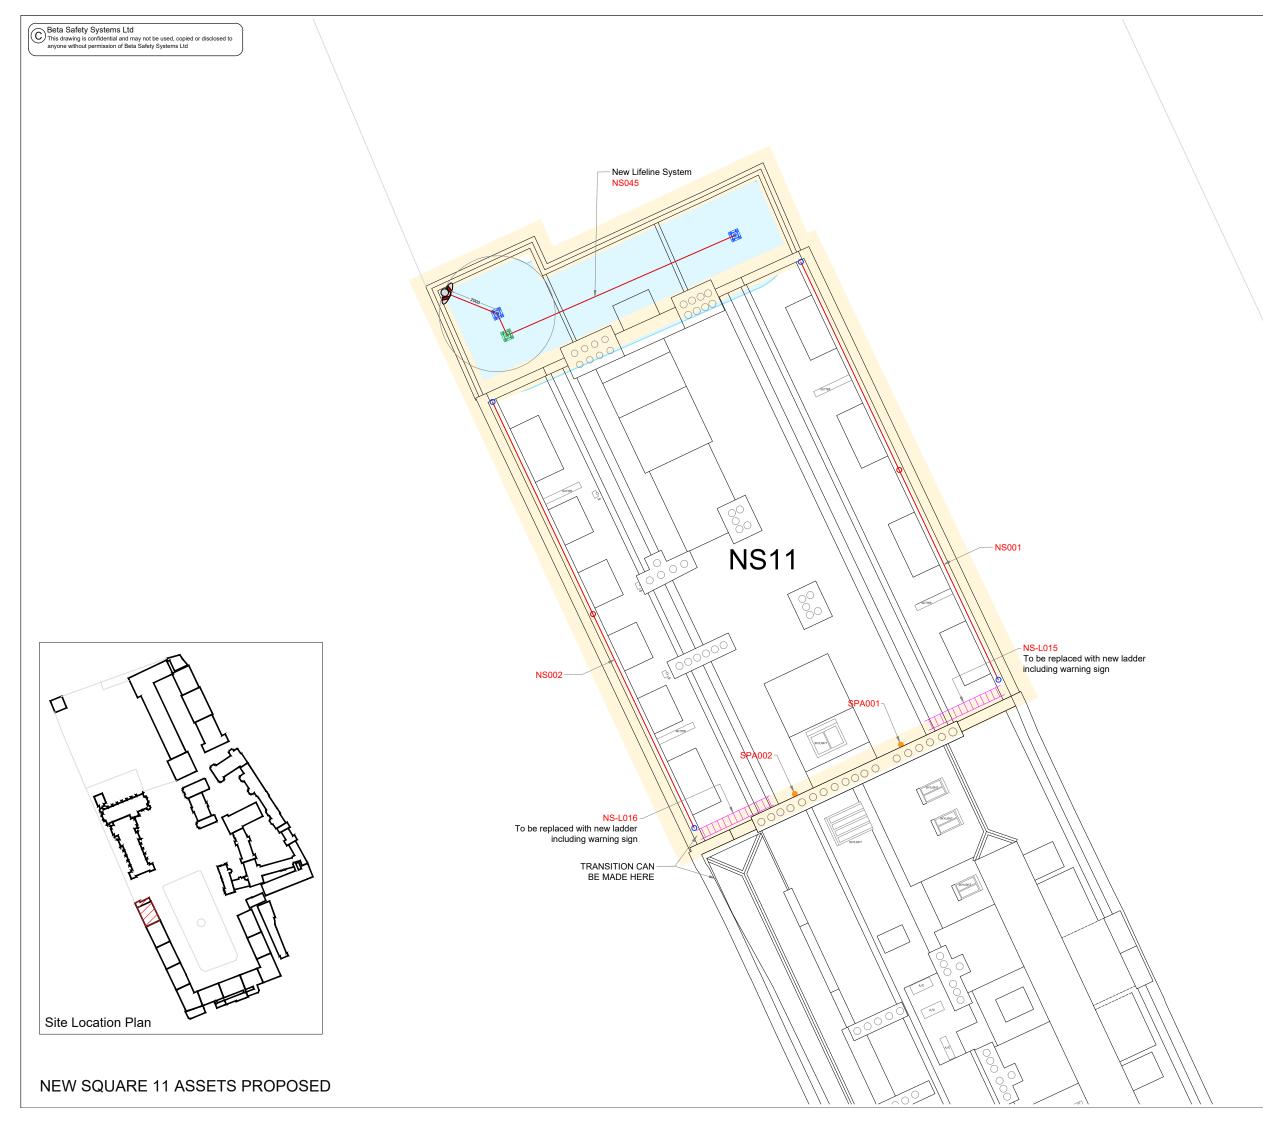

|     | Ladder/Steps         |  |
|-----|----------------------|--|
|     | Horizontal Lifeline  |  |
| 0   | End Penetration Post |  |
| 0   | Int Penetration Post |  |
| •   | Single Point Post    |  |
|     | End Anchor           |  |
| IŌI | Corner Anchor        |  |
|     | Area of Reach        |  |
|     |                      |  |
|     |                      |  |
|     |                      |  |

## Notes: a. do not scale from this drawing b. Detail Drawings Lifeline post detail see dwg BSS-14331-002-Post Ladders NSL015 & NSL016 see dwg BSS-14331-003-NSL016 Caution on ladder sign see dwg BSS-14331-004-Sign

## PRELIMINARY DRAWING

Client/Project The Honourable Society of Lincolns Inn Lincolns Inn Field

Drawing Title New Square 11 Roof Plan Fall Protection Assets Layout PROPOSED

| Date                   | Drawn By  | Chk. By |
|------------------------|-----------|---------|
| 19/06/24               | CM        | AF      |
| scale                  | Page Size | Units   |
| NTS @A3                | A3        | MM      |
| Drawing No.            | Rev       |         |
| BSS-14331-001-NS11-Ass | 00        |         |