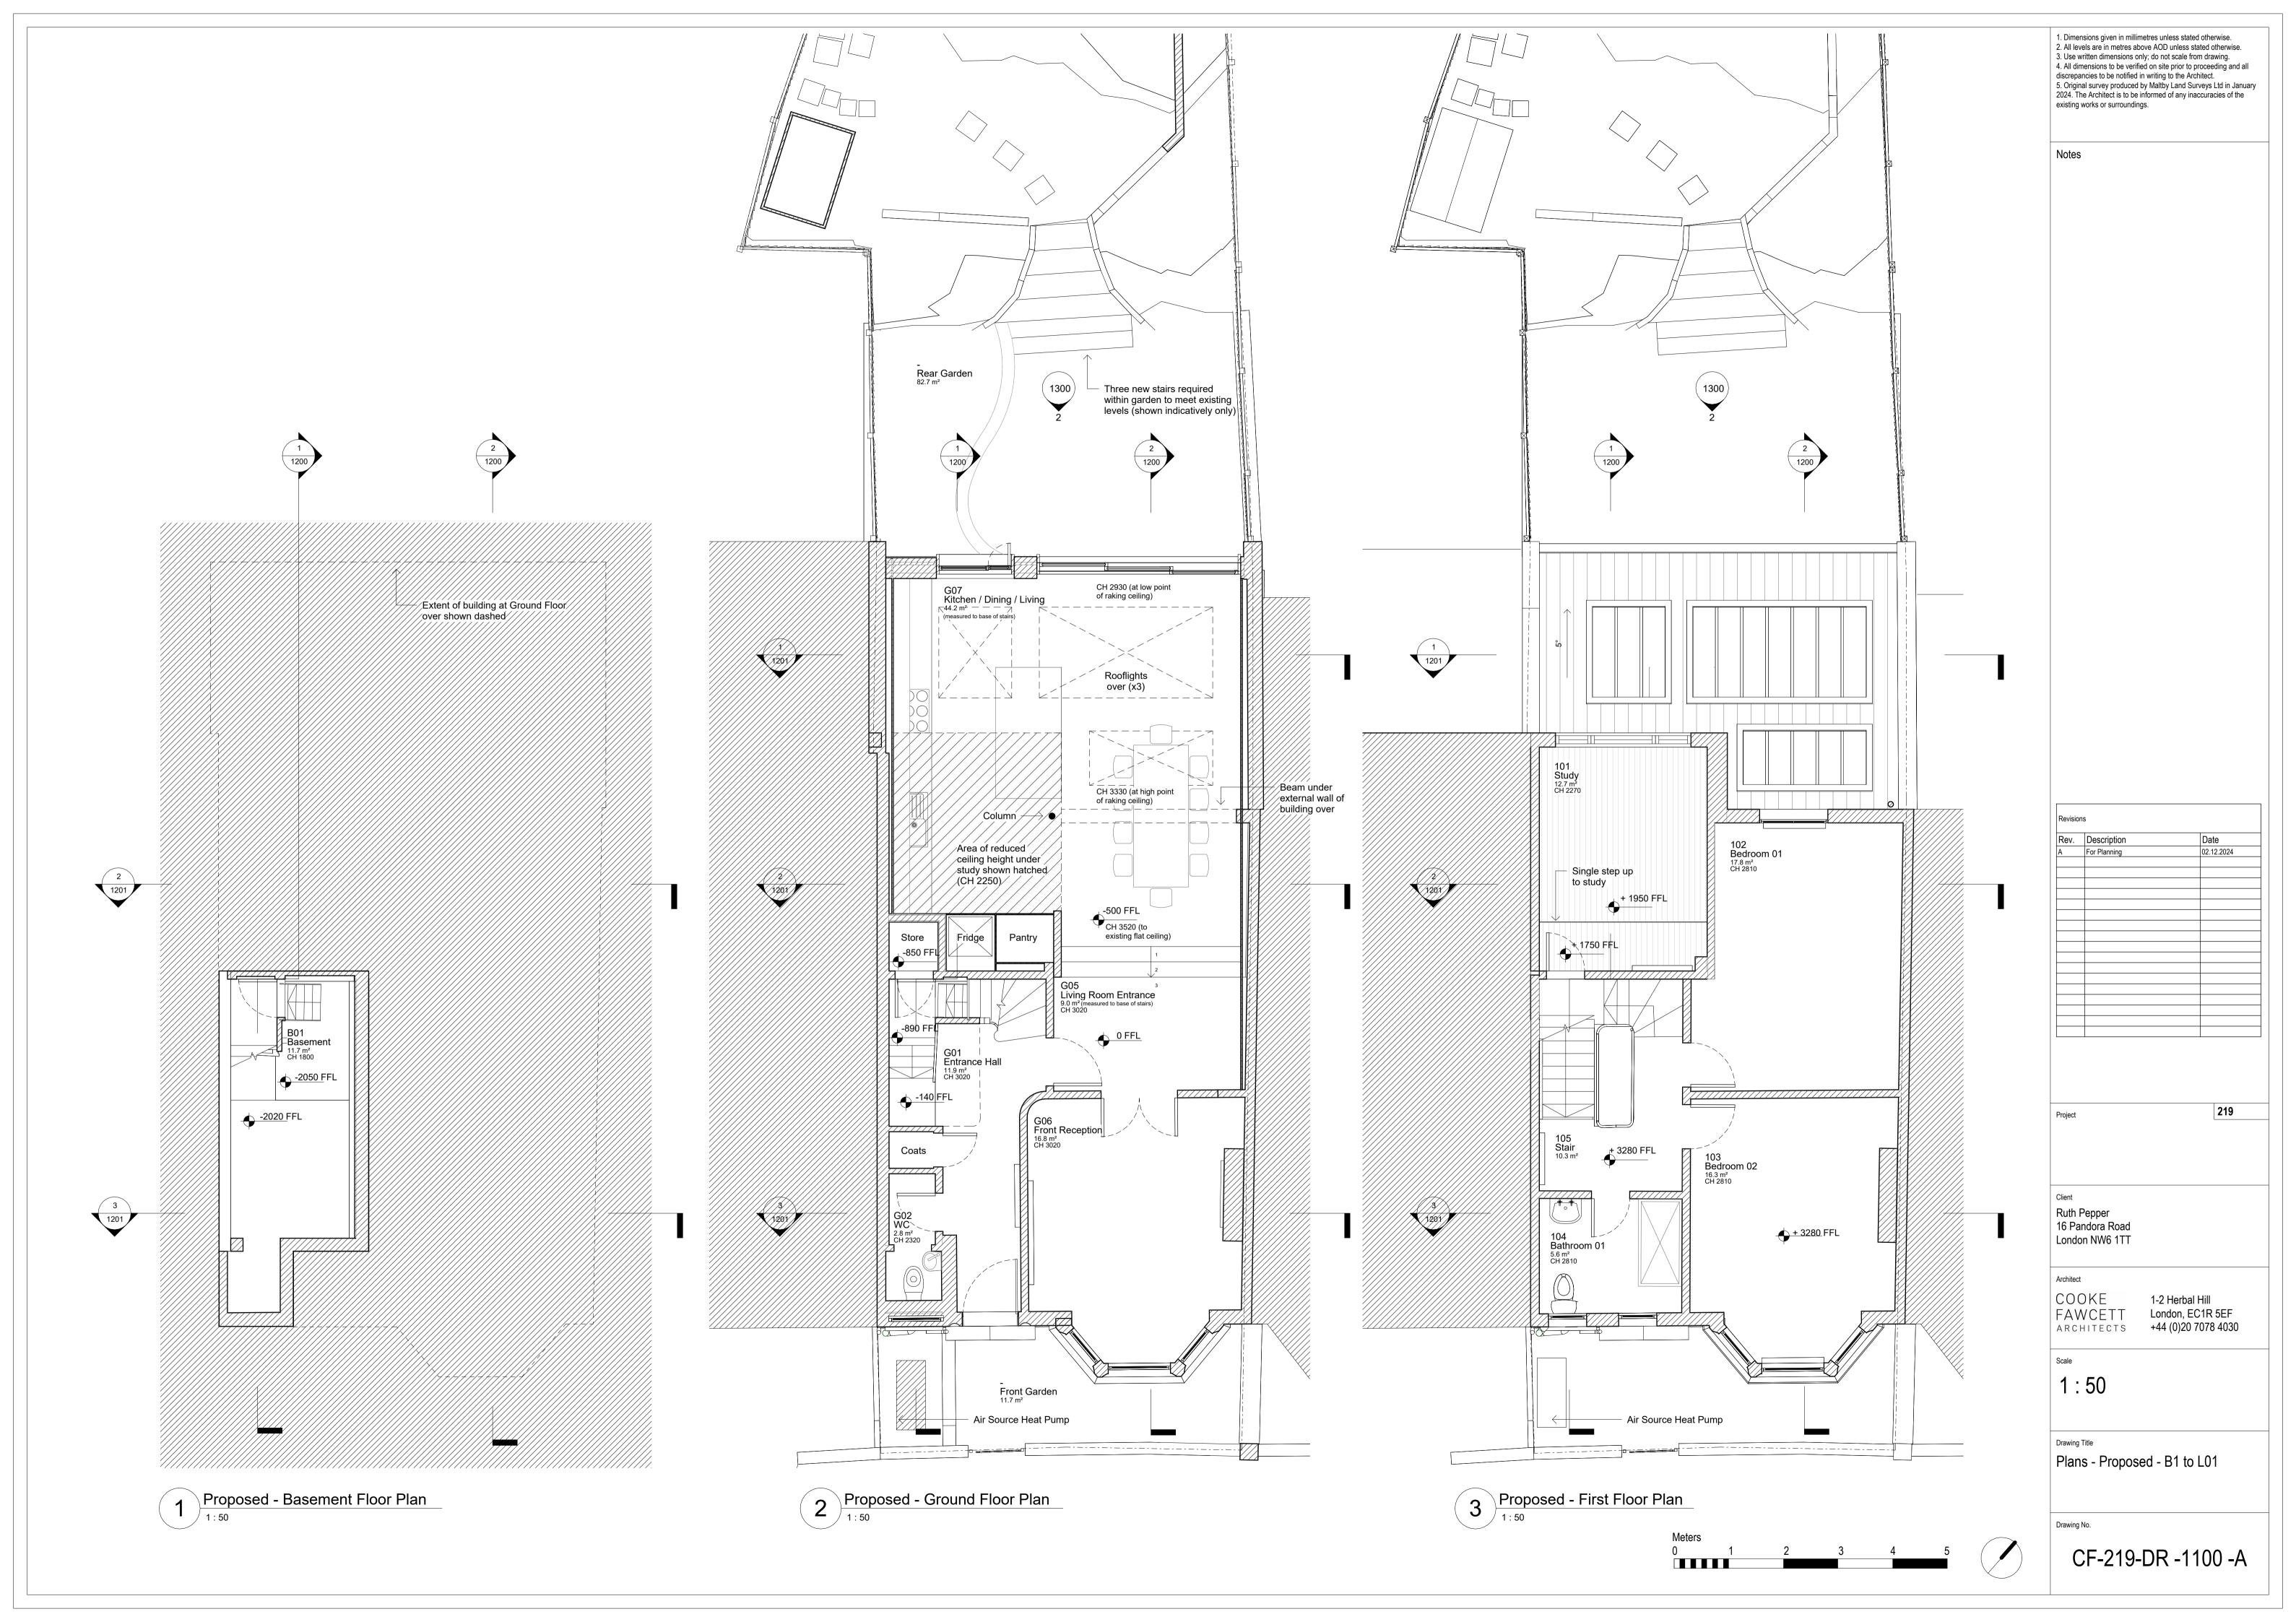

1. Dimensions given in millimetres unless stated otherwise.
2. All levels are in metres above AOD unless stated otherwise.
3. Use written dimensions only; do not scale from drawing.
4. All dimensions to be verified on site prior to proceeding and all discrepancies to be notified in writing to the Architect.
5. Original survey produced by Maltby Land Surveys Ltd in January 2024. The Architect is to be informed of any inaccuracies of the existing works or surroundings.

Notes

| Revisions |                                   |            |
|-----------|-----------------------------------|------------|
| Rev.      | Description                       | Date       |
| A         | Permitted Development Application | 14.08.2024 |
| В         | For Planning                      | 02.12.2024 |
|           |                                   |            |
|           |                                   |            |
|           |                                   |            |
|           |                                   |            |
|           |                                   |            |
|           |                                   |            |
|           |                                   |            |
|           |                                   |            |
|           |                                   |            |
|           |                                   |            |
|           |                                   |            |
|           |                                   |            |
|           |                                   |            |
|           |                                   |            |
|           |                                   |            |
|           |                                   |            |

219

Ruth Pepper 16 Pandora Road London NW6 1TT

Archit

COOKE
TAWCETT
ARCHITECTS

1-2 Herbal Hill
London, EC1R 5EF
+44 (0)20 7078 4030

Sc

1:50

Drawing Title