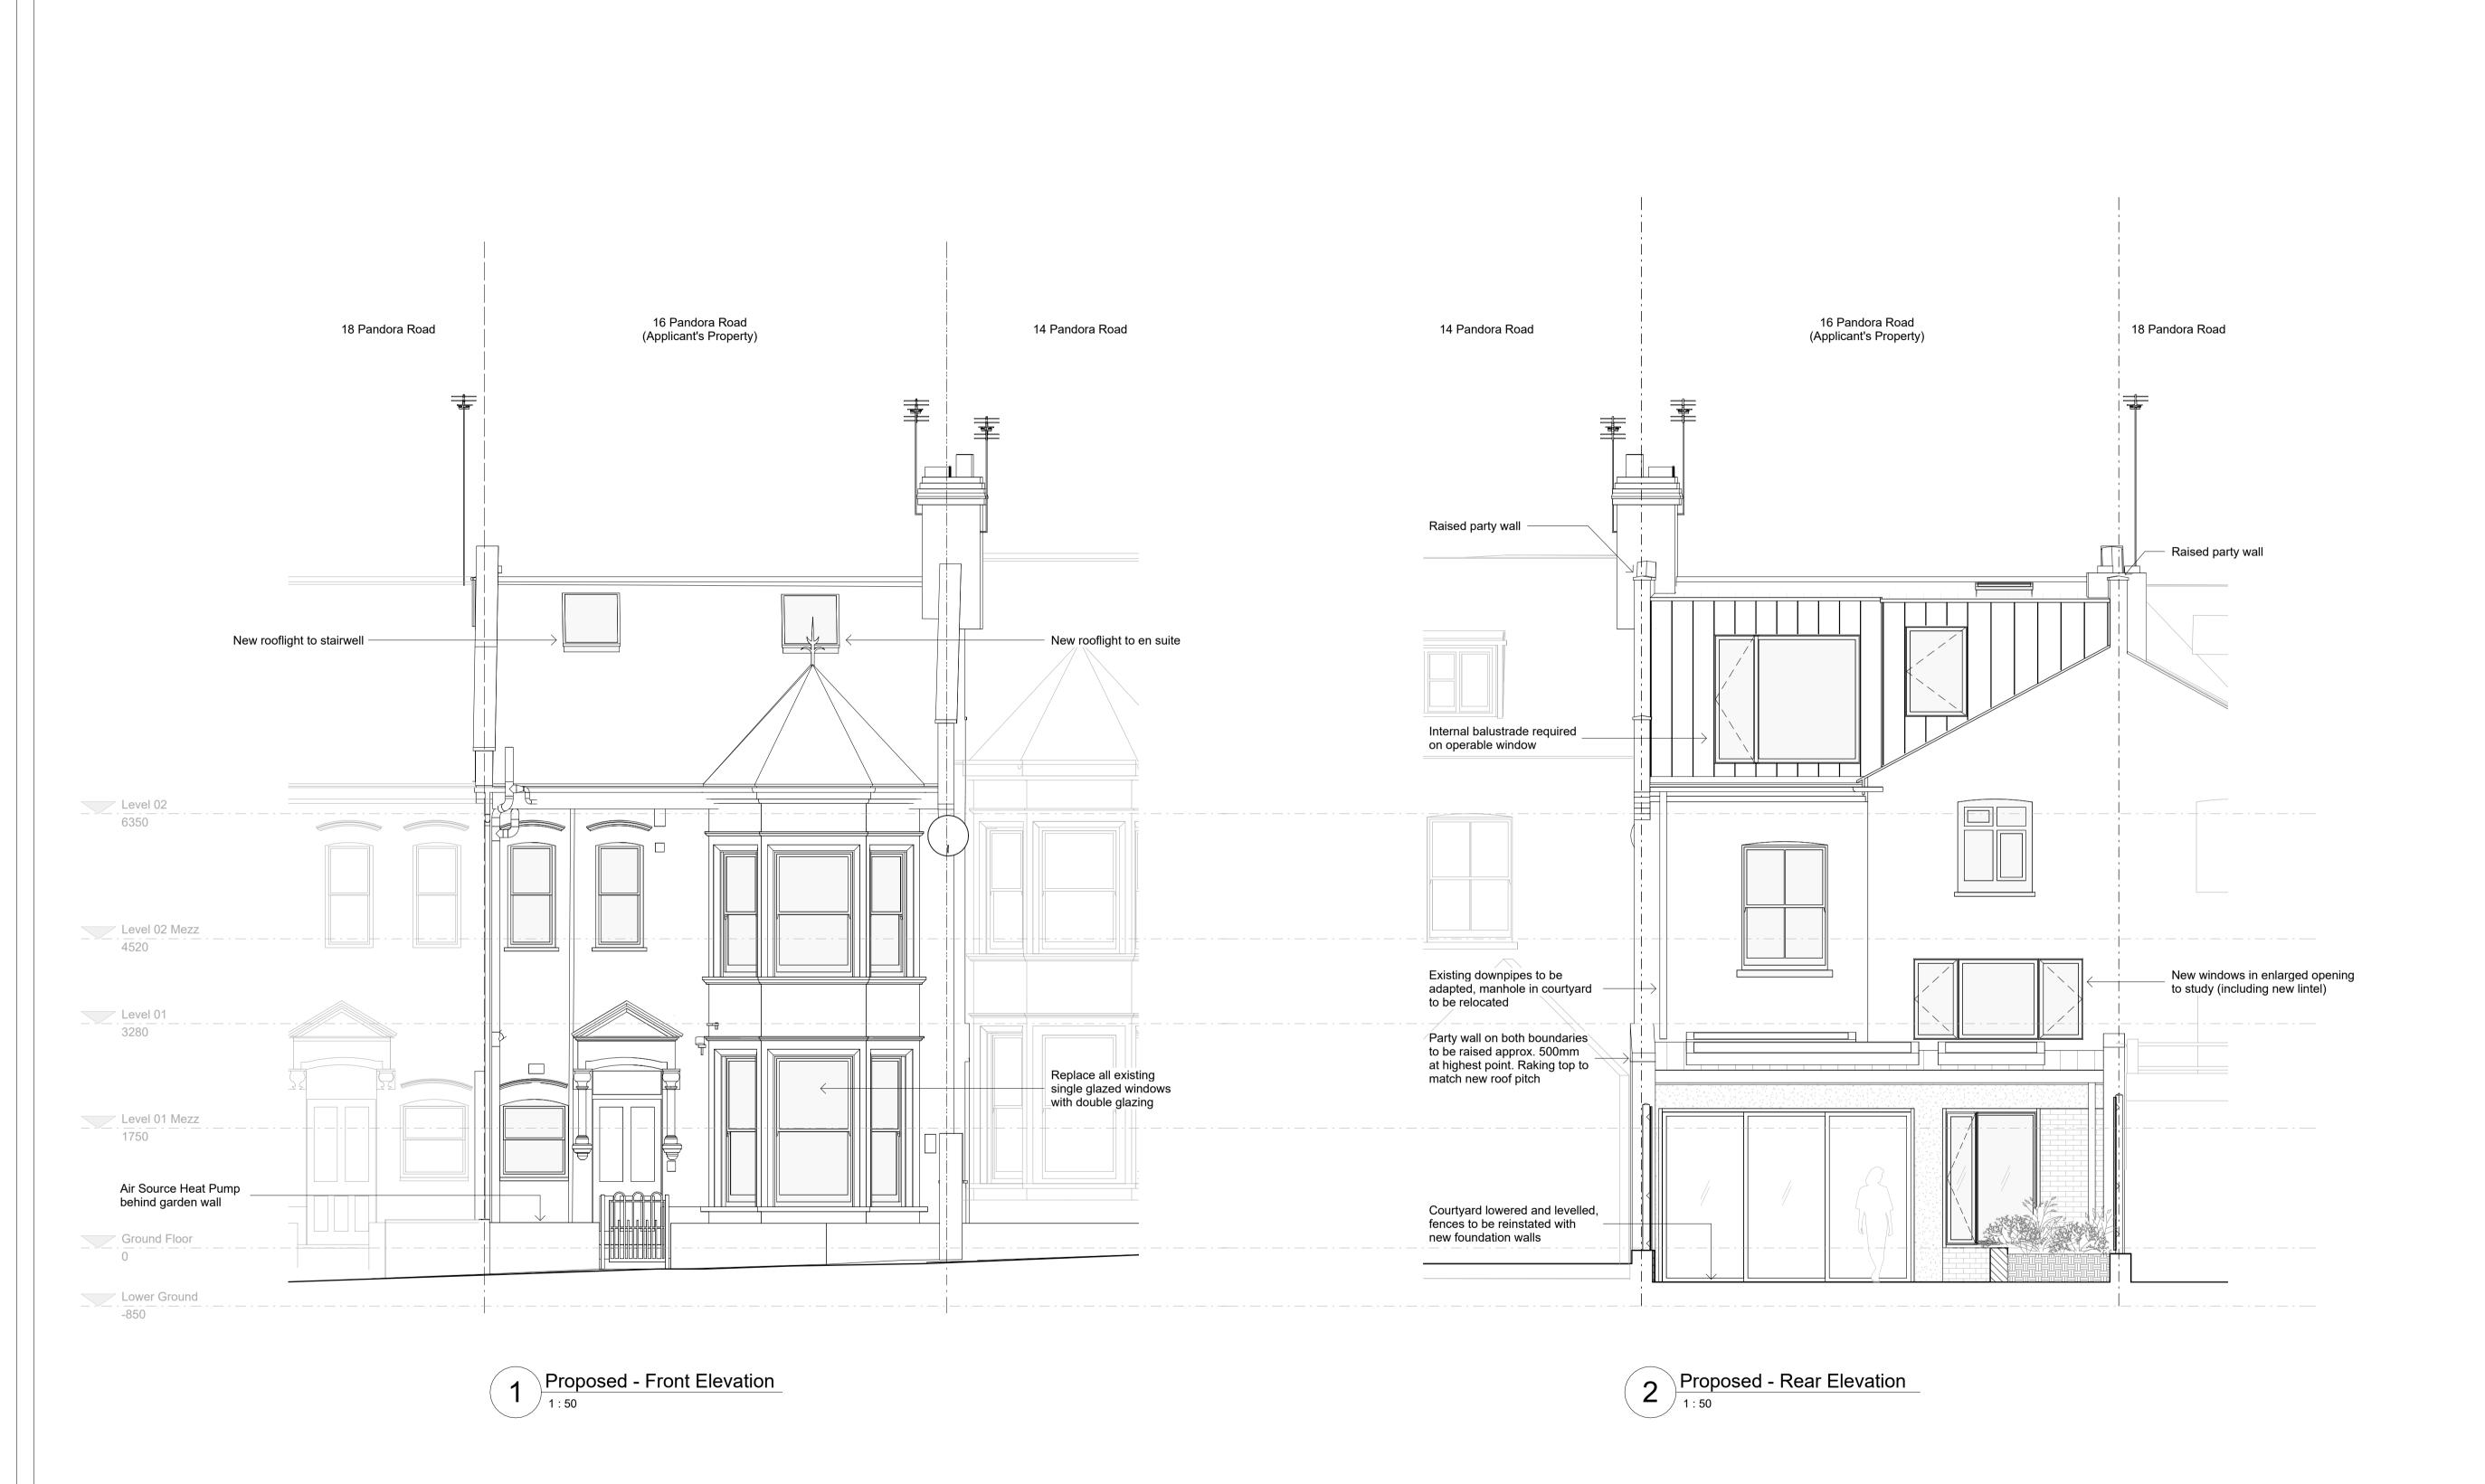

1. Dimensions given in millimetres unless stated otherwise.
2. All levels are in metres above AOD unless stated otherwise.
3. Use written dimensions only; do not scale from drawing.
4. All dimensions to be verified on site prior to proceeding and all discrepancies to be notified in writing to the Architect.
5. Original survey produced by Maltby Land Surveys Ltd in January 2024. The Architect is to be informed of any inaccuracies of the existing works or surroundings.







Meters
0 1 2 3 4 5

Dimensions given in millimetres unless stated otherwise.
 All levels are in metres above AOD unless stated otherwise.
 Use written dimensions only; do not scale from drawing.
 All dimensions to be verified on site prior to proceeding and all discrepancies to be notified in writing to the Architect.
 Original survey produced by Maltby Land Surveys Ltd in January 2024. The Architect is to be informed of any inaccuracies of the existing works or surroundings.

Notes

| Revisions |                                   |            |
|-----------|-----------------------------------|------------|
| Rev.      | Description                       | Date       |
| A         | Permitted Development Application | 14.08.2024 |
| В         | For Planning                      | 02.12.2