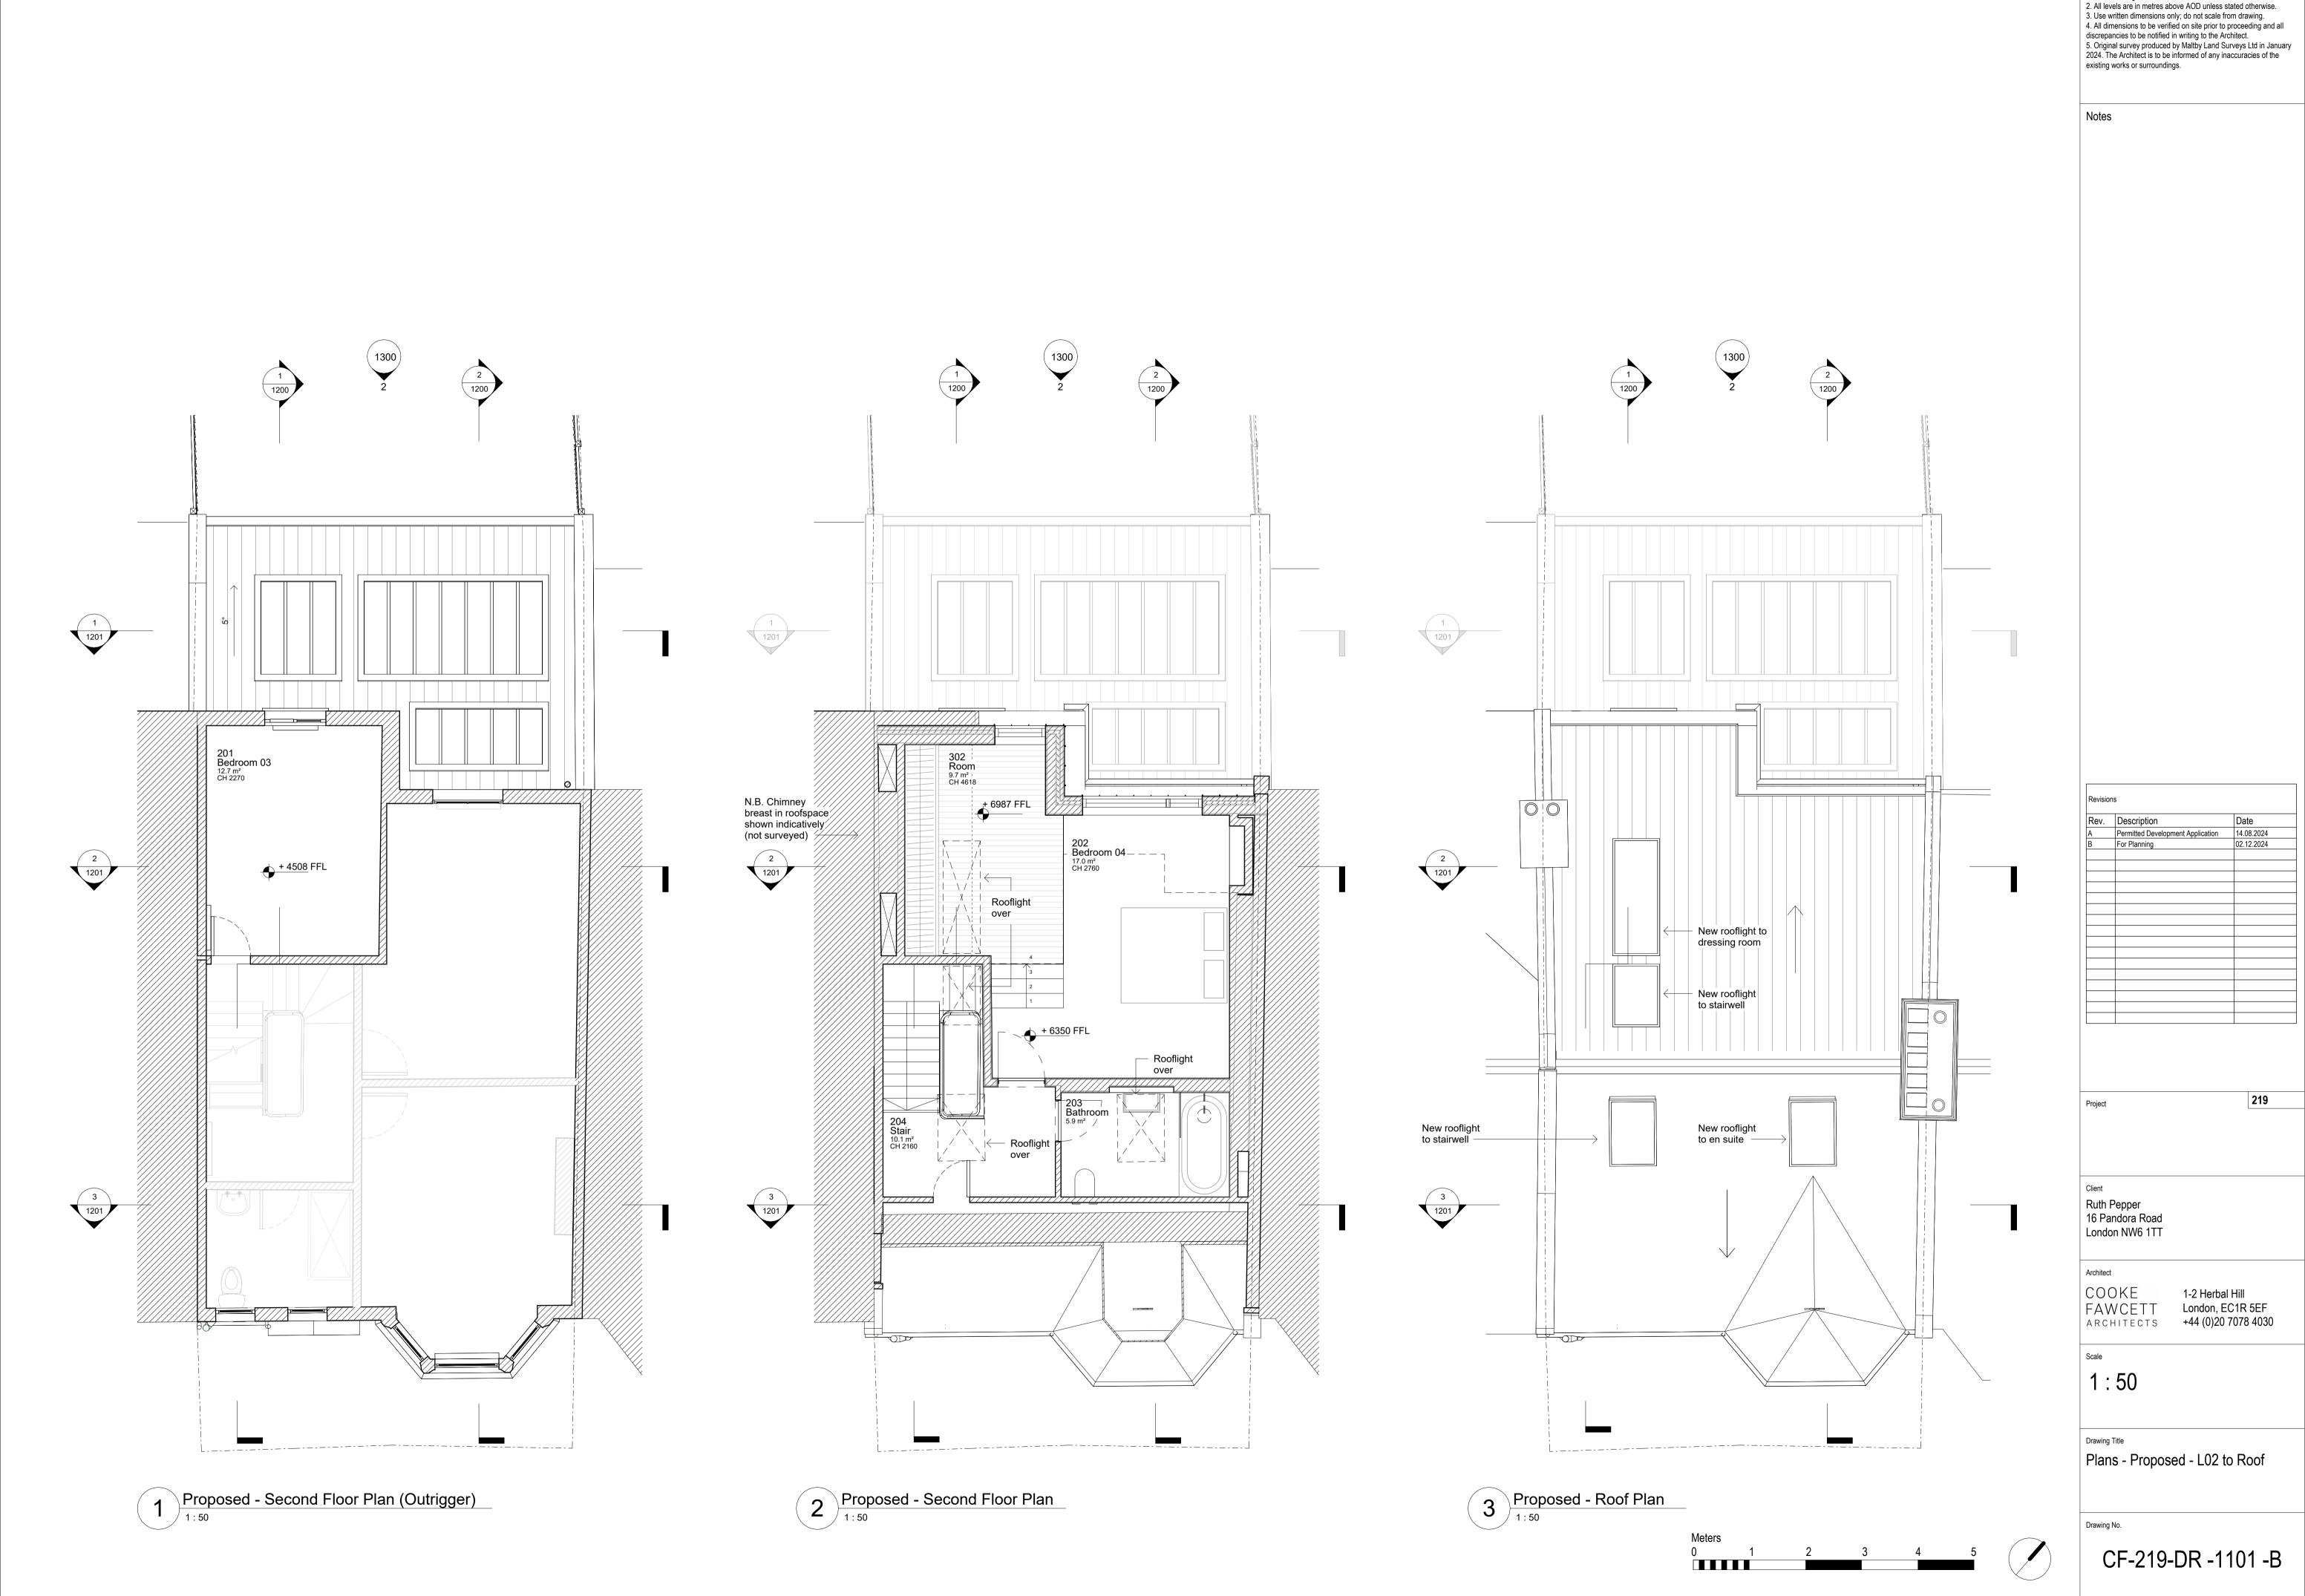

1. Dimensions given in millimetres unless stated otherwise.
2. All levels are in metres above AOD unless stated otherwise.
3. Use written dimensions only; do not scale from drawing.
4. All dimensions to be verified on site prior to proceeding and all discrepancies to be notified in writing to the Architect.
5. Original survey produced by Maltby Land Surveys Ltd in January 2024. The Architect is to be informed of any inaccuracies of the existing works or surroundings.

Notes

| Revisions |                                   |            |
|-----------|-----------------------------------|------------|
| Rev.      | Description                       | Date       |
| A         | Permitted Development Application | 14.08.2024 |
| В         | For Planning                      | 02.12.2024 |
|           |                                   |            |
|           |                                   |            |
|           |                                   |            |
|           |                                   |            |
|           |                                   |            |
|           |                                   |            |
|           |                                   |            |
|           |                                   |            |
|           |                                   |            |
|           |                                   |            |
|           |                                   |            |
|           |                                   |            |
|           |                                   |            |
|           |                                   |            |
|           |                                   |            |
|           |                                   |            |

219

Ruth Pepper 16 Pandora Road London NW6 1TT

Archit

COOKE
TAWCETT
ARCHITECTS

1-2 Herbal Hill
London, EC1R 5EF
+44 (0)20 7078 4030

Sc

1:50

Drawing Title