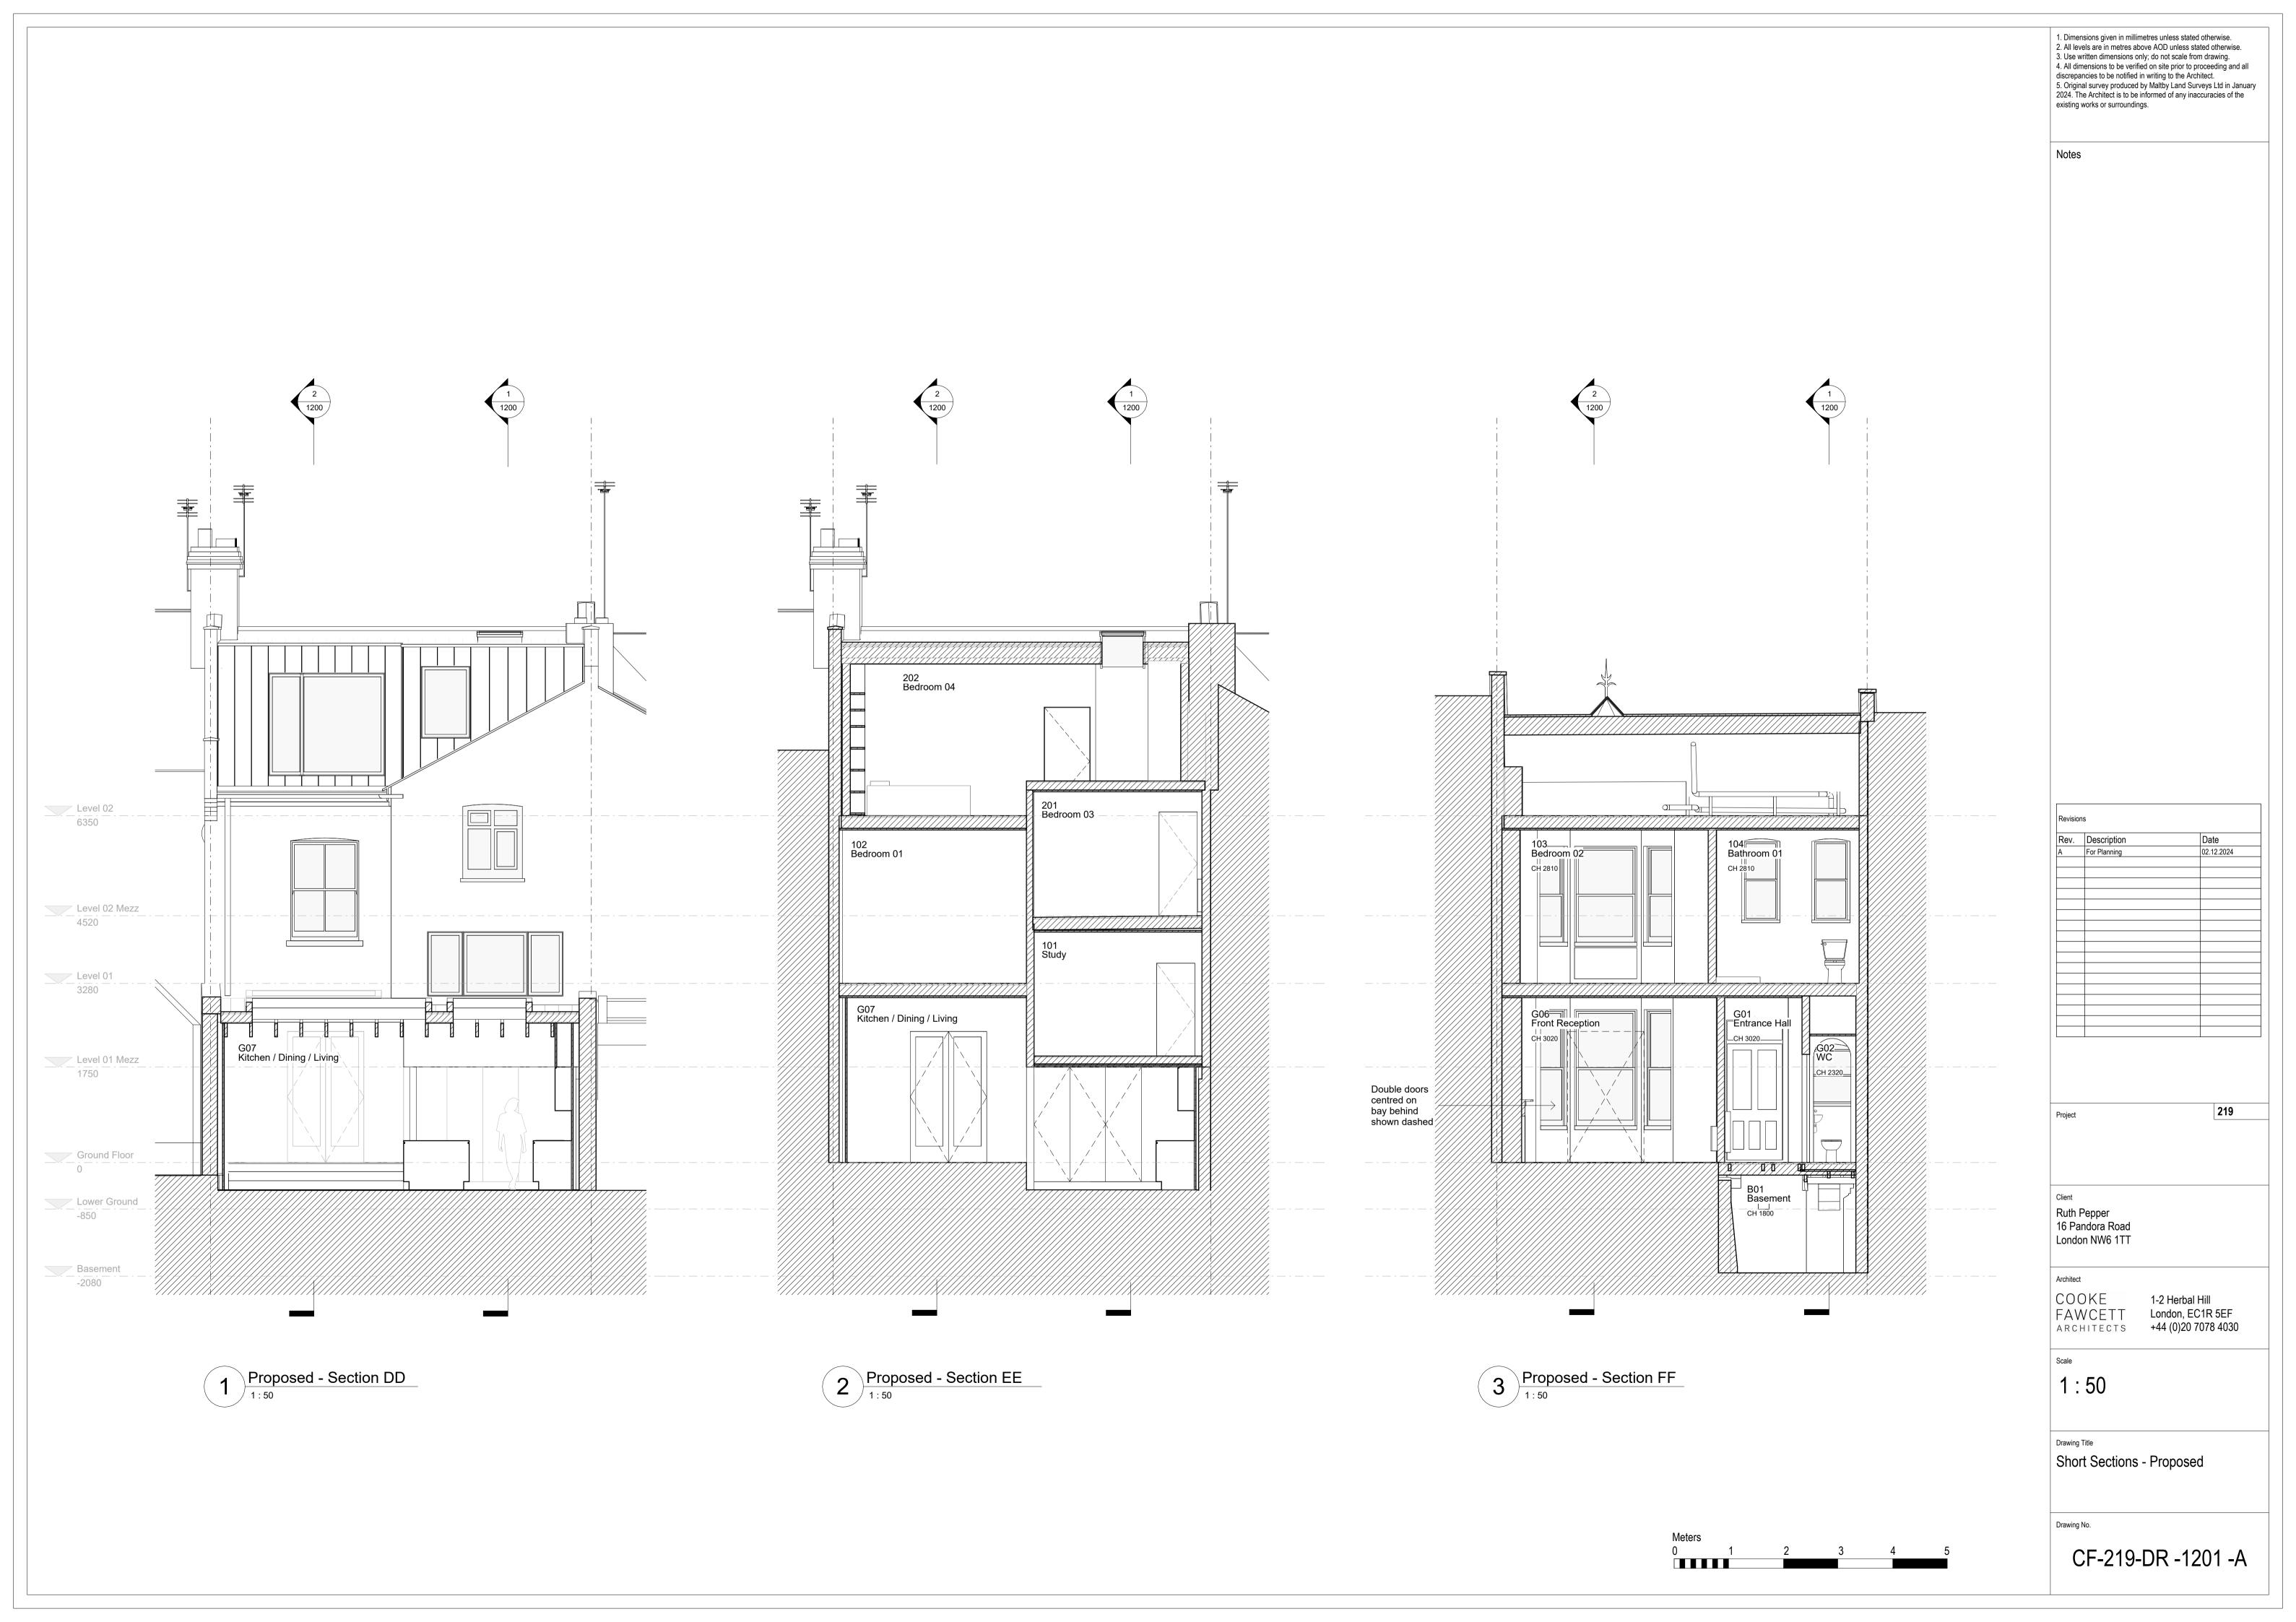

1. Dimensions given in millimetres unless stated otherwise.
2. All levels are in metres above AOD unless stated otherwise.
3. Use written dimensions only; do not scale from drawing.
4. All dimensions to be verified on site prior to proceeding and all discrepancies to be notified in writing to the Architect.
5. Original survey produced by Maltby Land Surveys Ltd in January 2024. The Architect is to be informed of any inaccuracies of the existing works or surroundings.

Notes

| Revisions |                                   |            |
|-----------|-----------------------------------|------------|
| Rev.      | Description                       | Date       |
| A         | Permitted Development Application | 14.08.2024 |
| В         | For Planning                      | 02.12.2024 |
|           |                                   |            |
|           |                                   |            |
|           |                                   |            |
|           |                                   |            |
|           |                                   |            |
|           |                                   |            |
|           |                                   |            |
|           |                                   |            |
|           |                                   |            |
|           |                                   |            |
|           |                                   |            |
|           |                                   |            |
|           |                                   |            |
|           |                                   |            |
|           |                                   |            |
|           |                                   |            |

219

Ruth Pepper 16 Pandora Road London NW6 1TT

Archit

COOKE
TAWCETT
ARCHITECTS

1-2 Herbal Hill
London, EC1R 5EF
+44 (0)20 7078 4030

Sc

1:50

Drawing Title