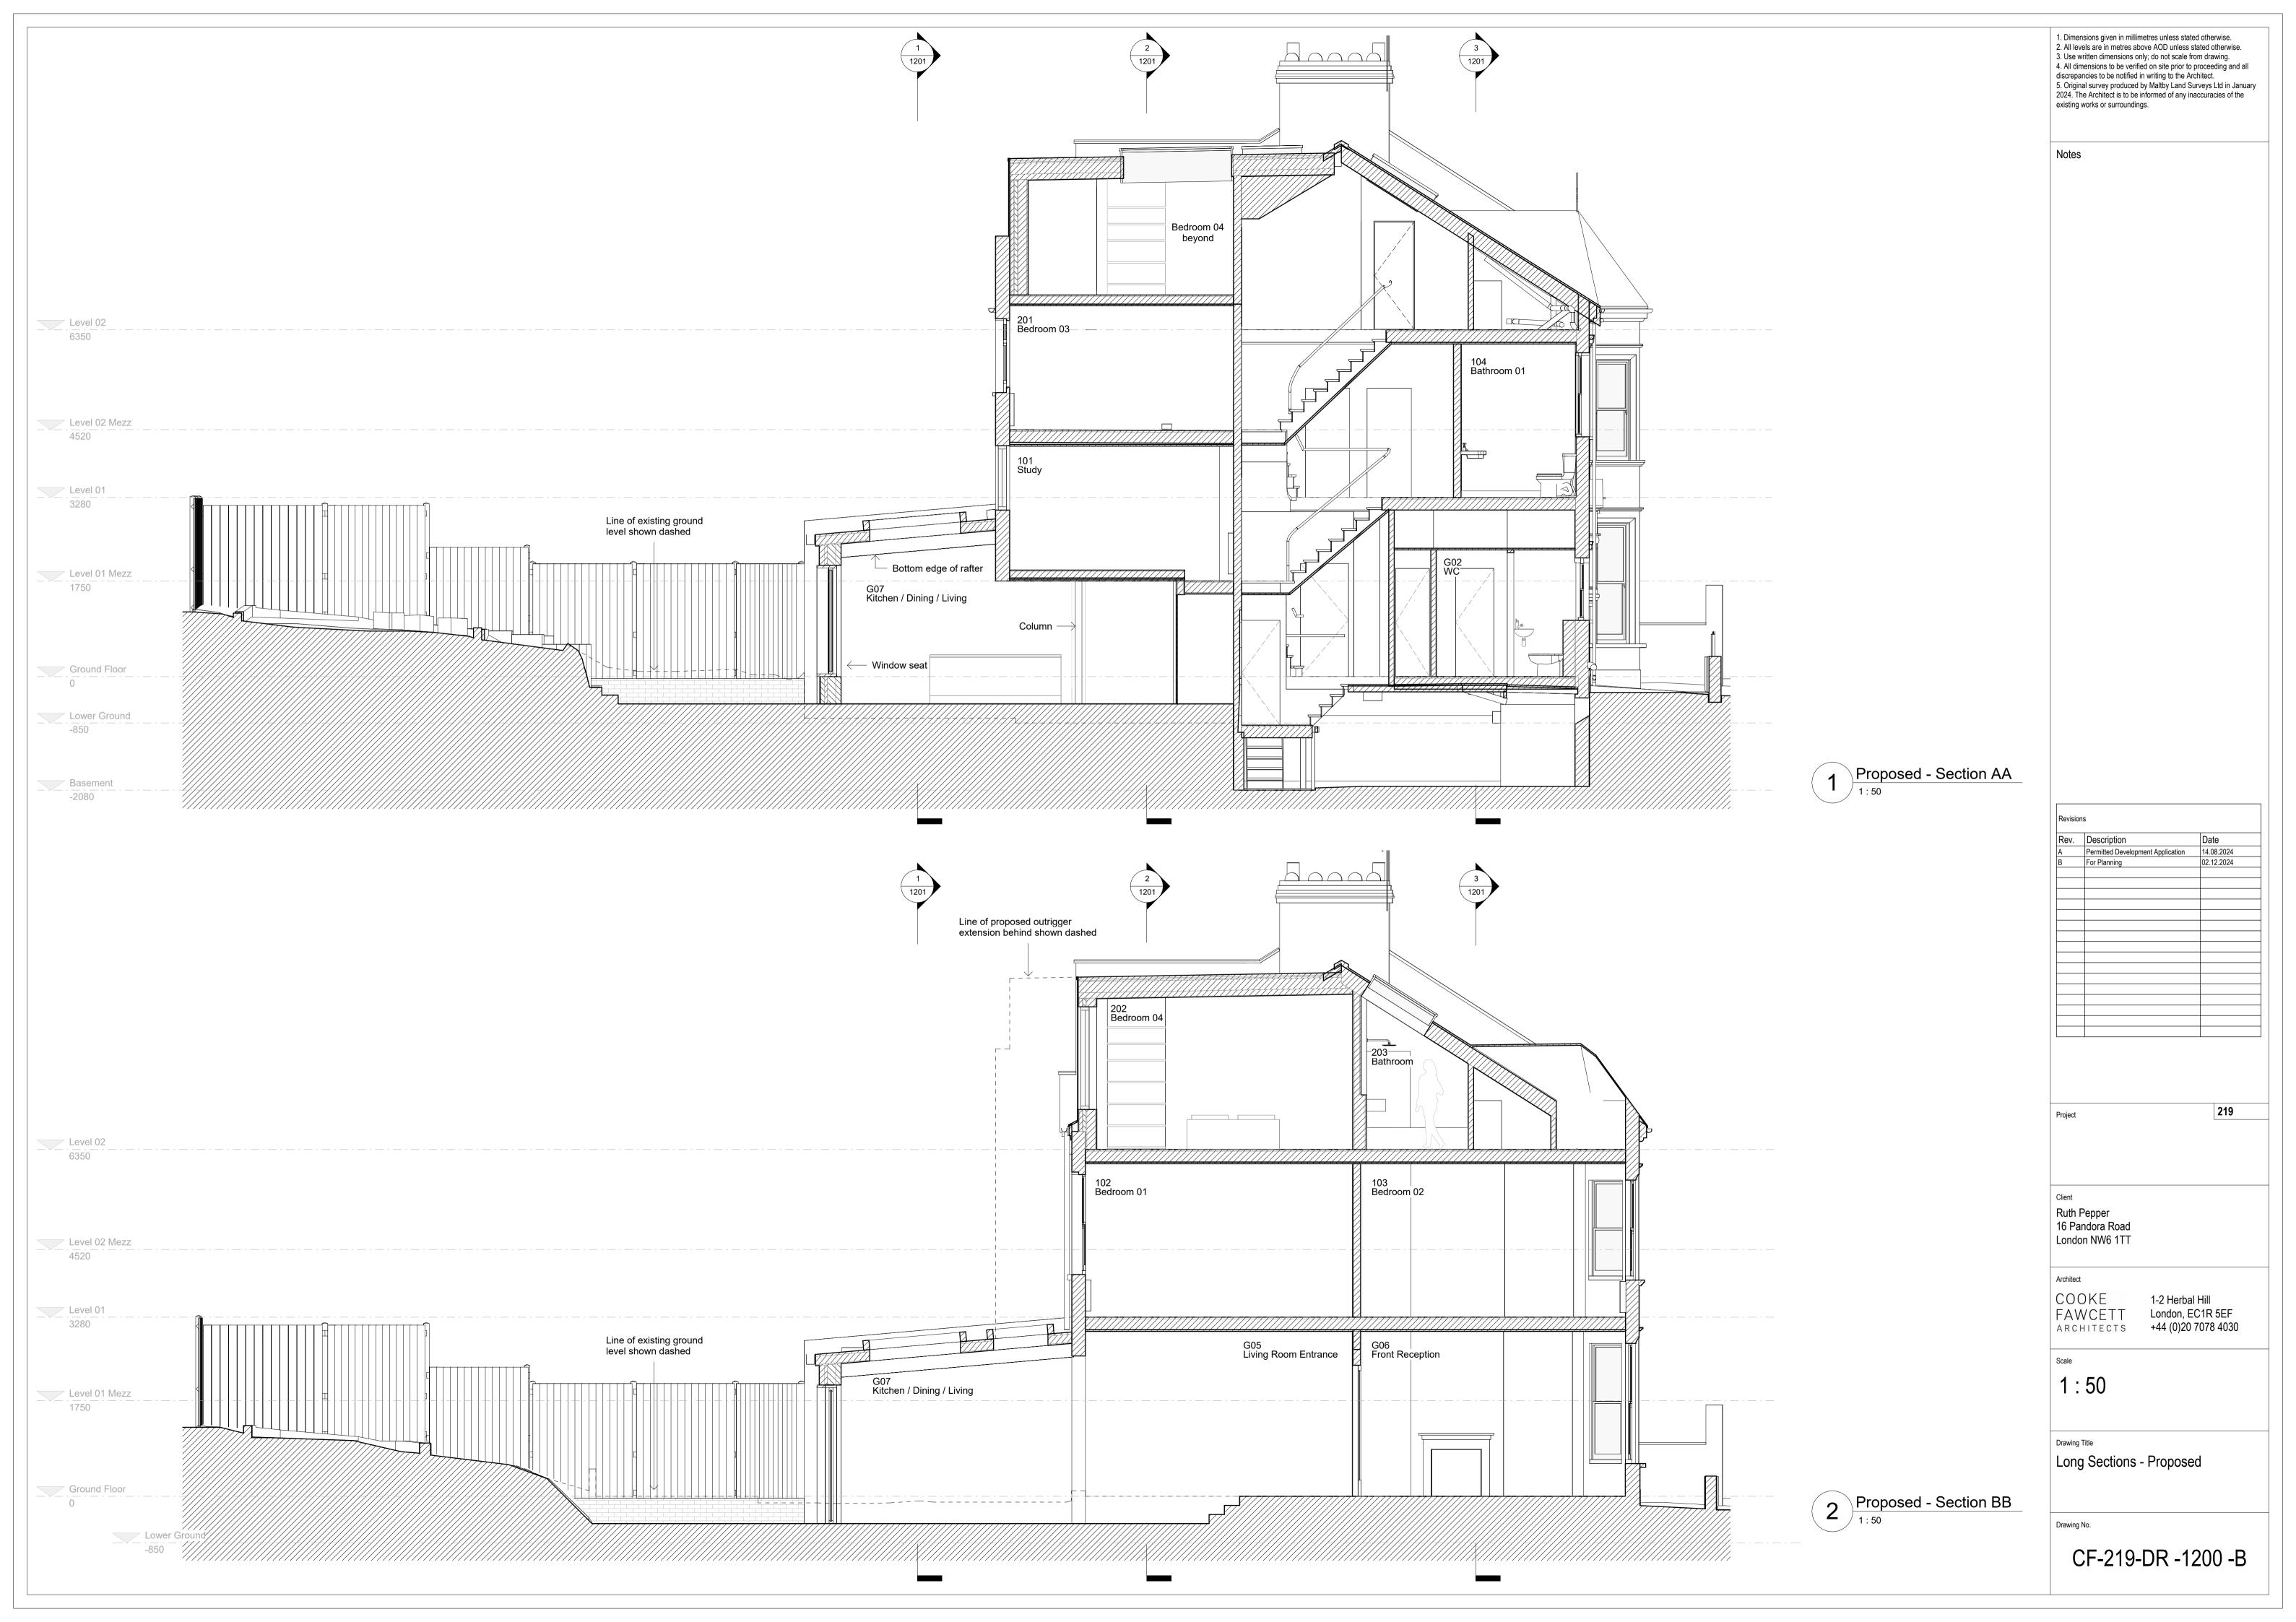

1. Dimensions given in millimetres unless stated otherwise.
2. All levels are in metres above AOD unless stated otherwise.
3. Use written dimensions only; do not scale from drawing.
4. All dimensions to be verified on site prior to proceeding and all discrepancies to be notified in writing to the Architect.
5. Original survey produced by Maltby Land Surveys Ltd in January 2024. The Architect is to be informed of any inaccuracies of the existing works or surroundings.

Notes

| Revisions |                                   |            |
|-----------|-----------------------------------|------------|
| Rev.      | Description                       | Date       |
| A         | Permitted Development Application | 14.08.2024 |
| В         | For Planning                      | 02.12.2024 |
|           |                                   |            |
|           |                                   |            |
|           |                                   |            |
|           |                                   |            |
|           |                                   |            |
|           |                                   |            |
|           |                                   |            |
|           |                                   |            |
|           |                                   |            |
|           |                                   |            |
|           |                                   |            |
|           |                                   |            |
|           |                                   |            |
|           |                                   |            |
|           |                                   |            |
|           |                                   |            |

219

Ruth Pepper 16 Pandora Road London NW6 1TT

Archit

COOKE
TAWCETT
ARCHITECTS

1-2 Herbal Hill
London, EC1R 5EF
+44 (0)20 7078 4030

Sc

1:50

Drawing Title