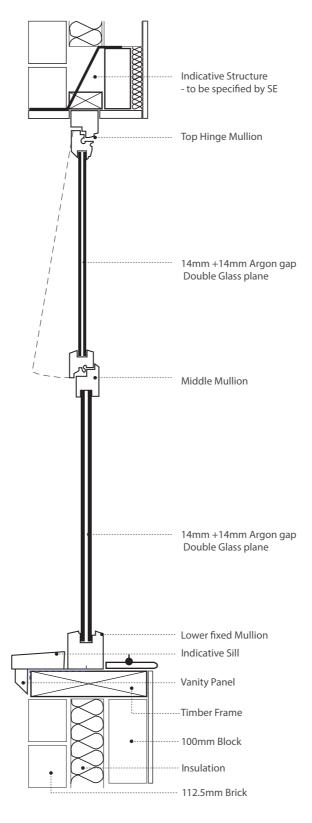

 Dwg No
 Drawn

 001,13FA-A-06-WD
 UPP

Drawing Checked
Typical Window Section UPP

 Scale
 Issue Date

 1:10 @ A3
 02.12.2024

0 50cm

Project Address

Flat 1, 13Fawley Rd, London, NW6 1SJ