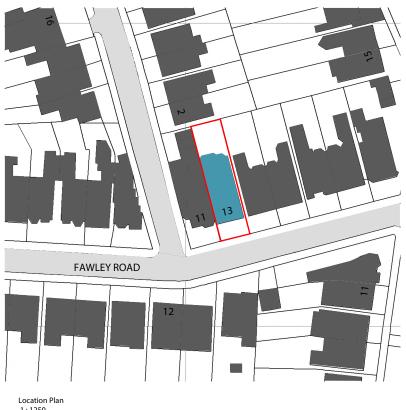

Location Plan 1:1250

Rev A 02.12.2024 Rev No. Date Description

Dwg No 001,13FA-A-01-001

Drawing Checked Location Plan

Scale Issue Date 02.12.2024

Project Address

Flat 1, 13 Fawley Road, London, NW6 1SJ

Client Status Lauren Harris For Planning

www.weareupp.co.uk info@weareupp.co.uk 0208 202 9996 Atrium, Stables Market, Chalk Farm Road, London, NW1 8AH