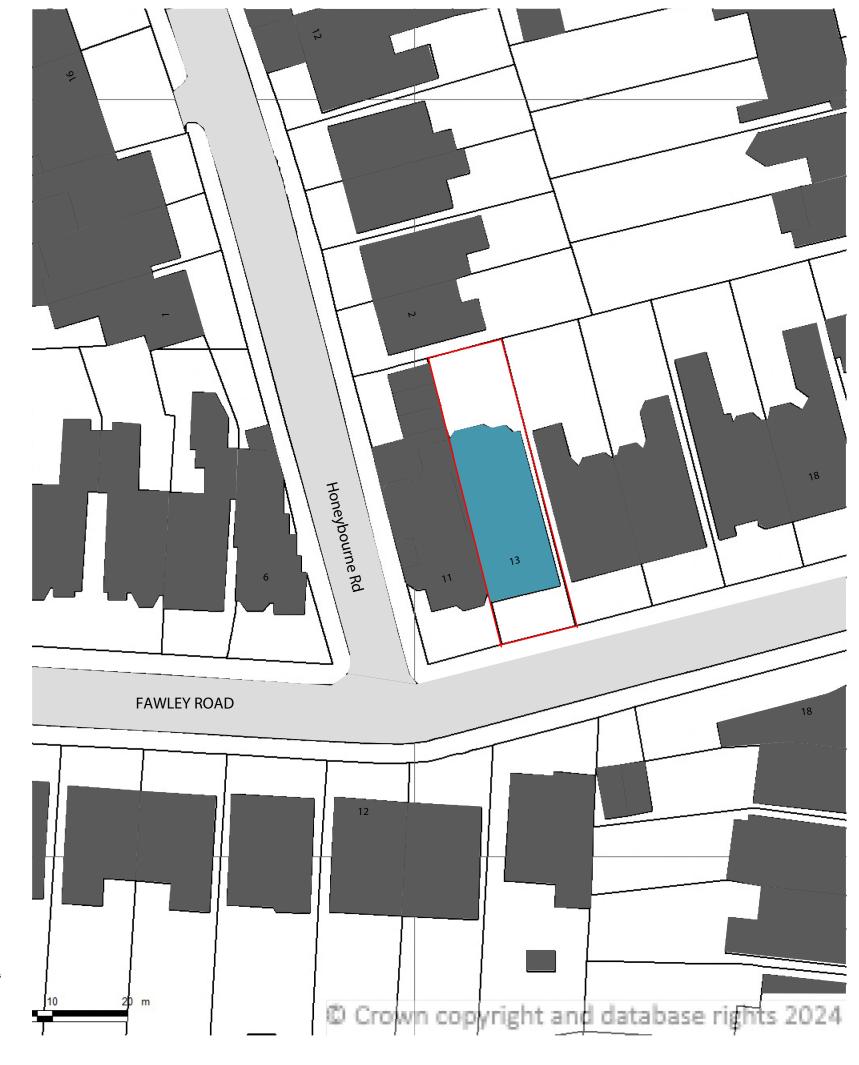

Location Plan 1:1250



Rev A 02.12.2024 Rev No. Date Description

## Notes:

Any inaccuracies or errors to be reported to the architect/surveyor immediately and prior to any work commencing. All dimensions to be verified on site. All work to comply with British Standards Code of practice. All external surfaces and materials to match existing. This drawing and all information provided within it is the copyright of UPP Consultants Ltd. and reproduction without prior consent is striky forbidden.

Dwg No 001,13FA-A-01-001

Drawing Checked Location Plan

Scale Issue Date 02.12.2024

Project Address

Flat 1, 13 Fawley Road, London, NW6 1SJ

Client Status Lauren Harris For Planning

www.weareupp.co.uk info@weareupp.co.uk 0208 202 9996 Atrium, Stables Market, Chalk Farm Road, London, NW1 8AH



Proposed site plan 1:50