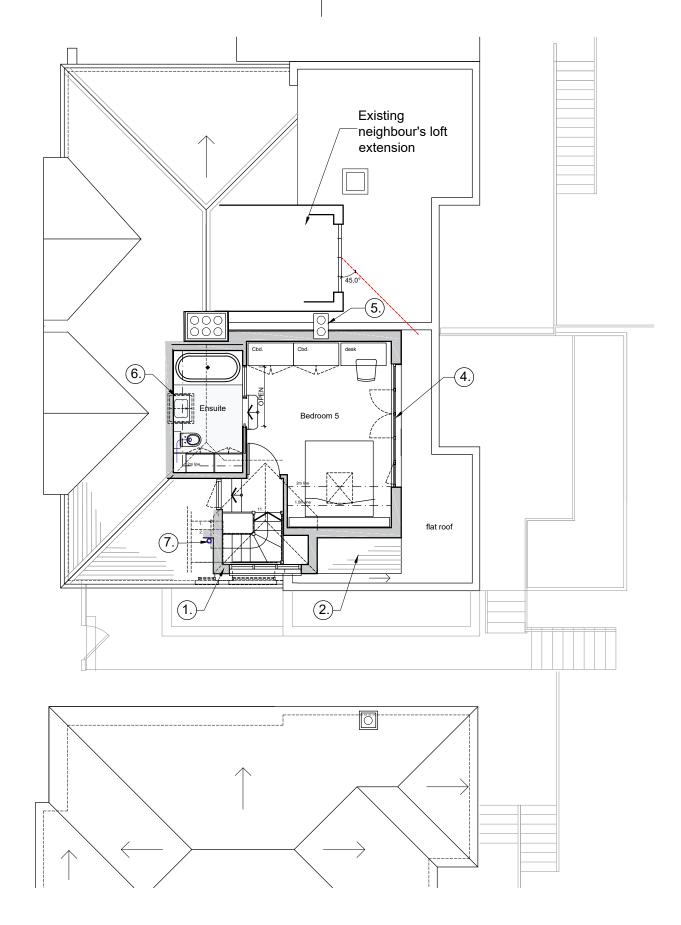

## PROPOSED LOFT PLAN

No.16

No.14

No.12

## PROPOSED WORKS

- 1. New hipped dormer to side elevation, to house new stair to loft. Set back from side wall by 300mm with timber framed casement windows to match others
- 2. Side face of hipped roof extended towards rear elevation to create loft room. Tiles to be pre-worn matching clay tiles blended to existing roof surface with matching curved ridge tiles.
- 3. New loft flat roof section behind tiled side to create loft room. Metal trim flashing and fascia to join angled roof in single line. Rear elevation clad in roof tile to match general roof.
- 4. New rear glazed doors with glass Juliet balcony guarding. Doors to match lower metal doors in dark brown/black finish. Additional low access window to section of flat roof for maintenance only, locked Glass Juliet guarding provided.
- 5.Existing low brick stack raised to accommodate loft, or removed with neighbour's consent.
- 6. New conservation rooflight to side and front of loft, as per neighbouring and local loft additions.
- 7. Location of soil pipe adjusted to suit new WC arrangement internally