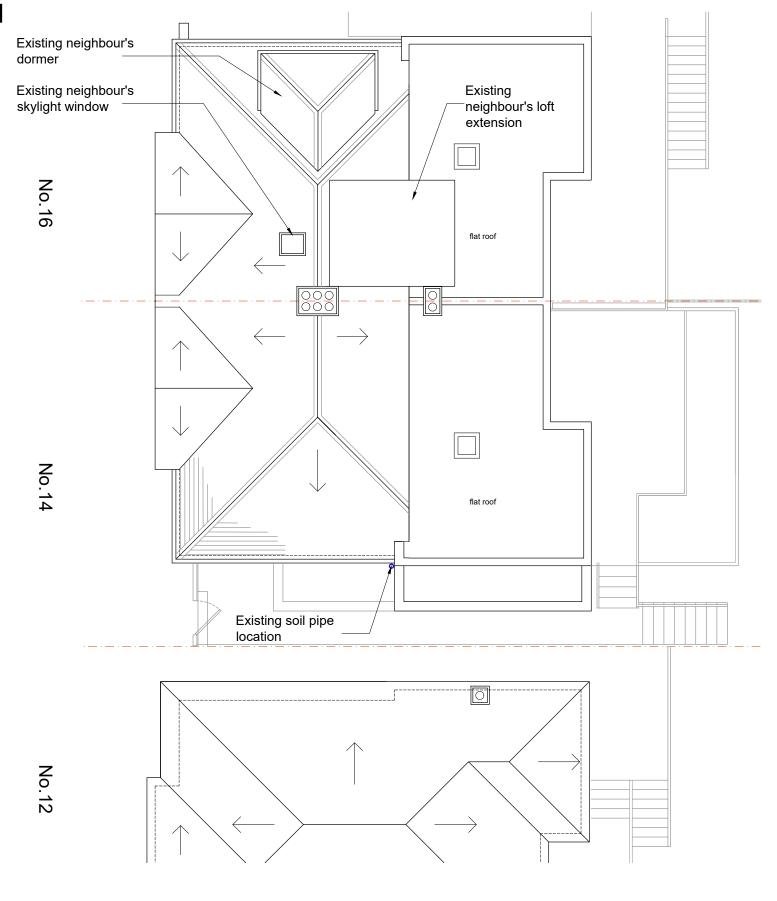

## **EXISTING ROOF PLAN**

Scale line@ 1:100

| Revisions                                                                                                                                                                                                                                                                                                                                                                                            |   | Project                                   | Drawing                     |            |          | 22A lliffe Yard<br>London SE17<br>tel; +44(0)207<br>info@hatarch. |
|------------------------------------------------------------------------------------------------------------------------------------------------------------------------------------------------------------------------------------------------------------------------------------------------------------------------------------------------------------------------------------------------------|---|-------------------------------------------|-----------------------------|------------|----------|-------------------------------------------------------------------|
| 1. This drawing and all the designs herein are the sole property of HAT and may not be used without written authorisation. 2. These drawings are not for construction and the contractor must verify all site dimensions and must notify hⅆ of any discrepancies. 3. Do not scale from this drawing all dimensions shown to be confirmed on site prior to construction 4. All measurements in metric | N | 14 Makepeace Avenue<br>Holly Lodge Estate | EXISTING PLANS<br>ROOF PLAN |            |          |                                                                   |
|                                                                                                                                                                                                                                                                                                                                                                                                      |   | Scale                                     | Date                        | Drawing No | Revision | www.hatare                                                        |
|                                                                                                                                                                                                                                                                                                                                                                                                      |   | 1:100@A3                                  | Nov 2024                    | 288_EX-04  |          | ARCHITECTURE / INTERIORS                                          |