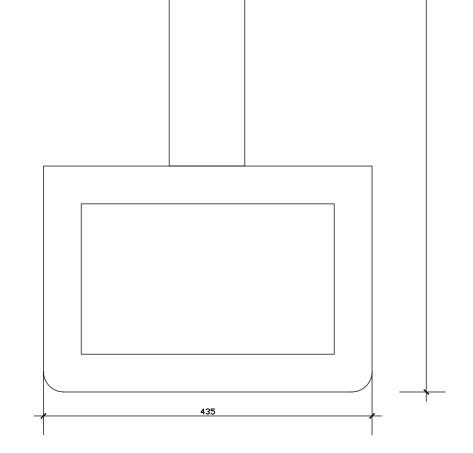

# PROPOSED PRIVACY SCREEN - SIDE ELEVATION 1:5 @ A1

| 0m        | 0.1m | 0.2m | 0.3m | 0.4m | 0.5m |
|-----------|------|------|------|------|------|
|           |      |      |      |      |      |
| SCALE BAR | 1:5  |      |      |      |      |