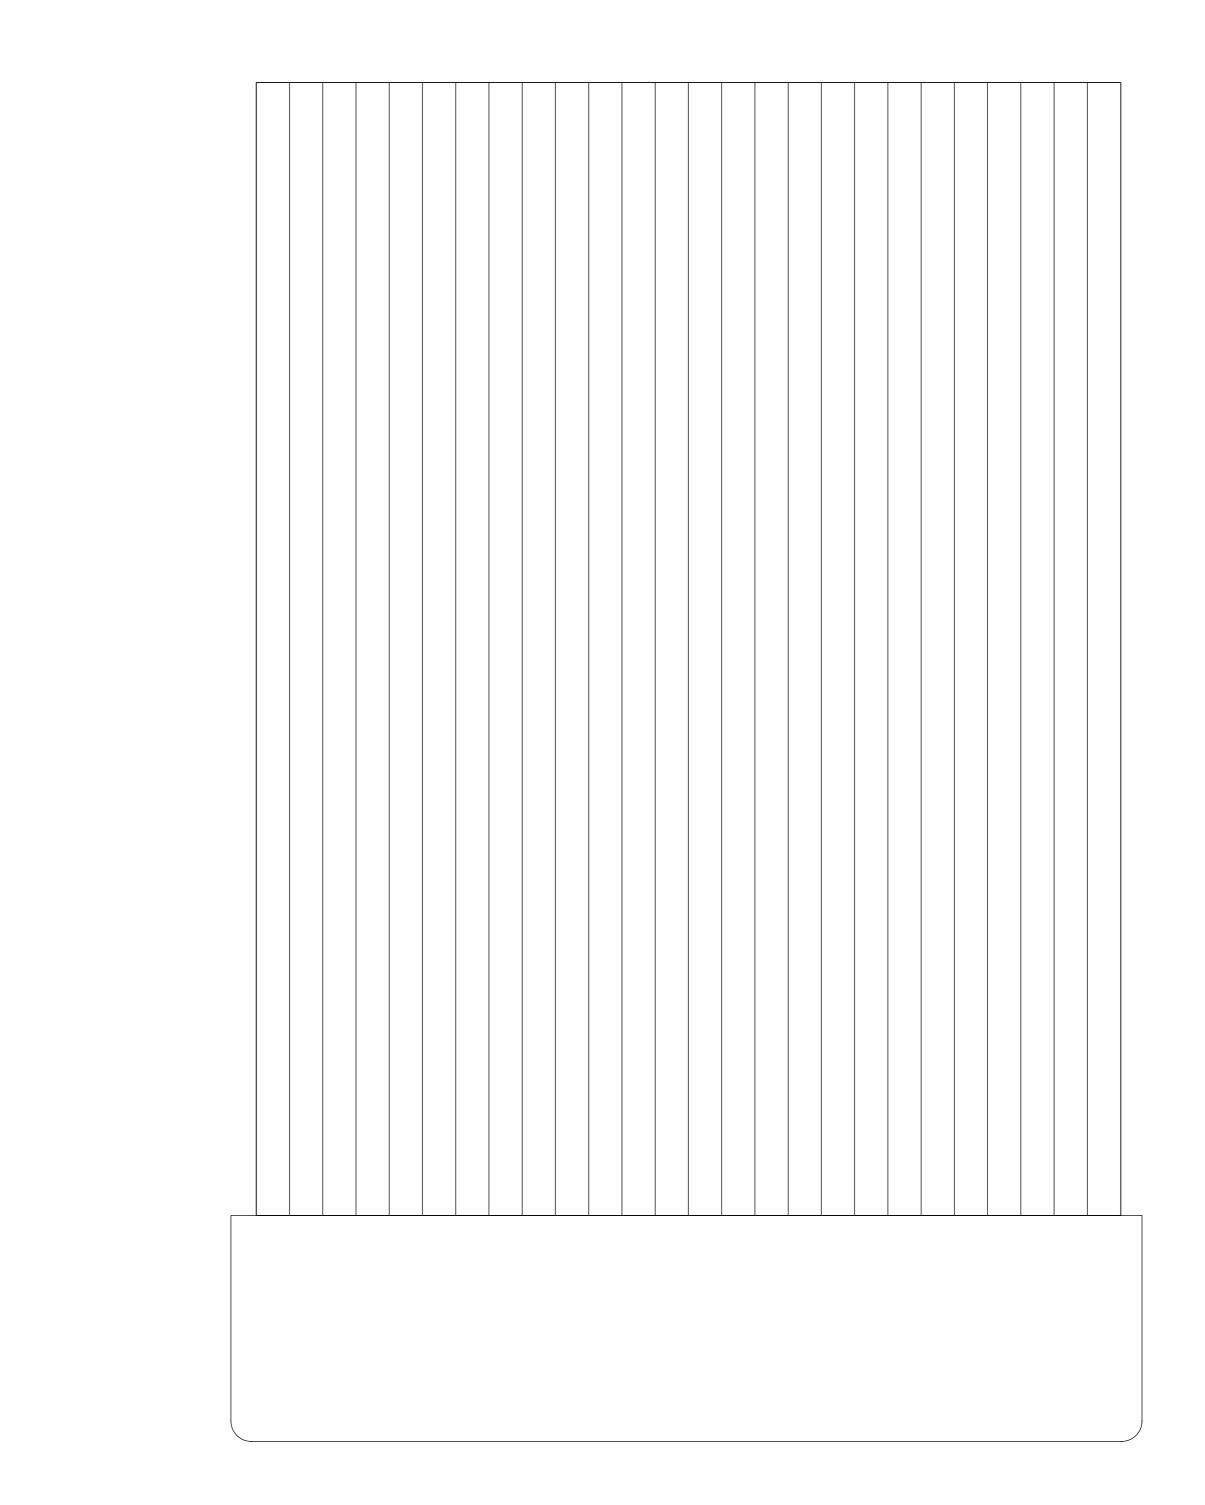

### PROPOSED PRIVACY SCREEN - FRONT ELEVATION 1:5 @ A1

Om 0.1m 0.2m 0.3m 0.4m 0.5m