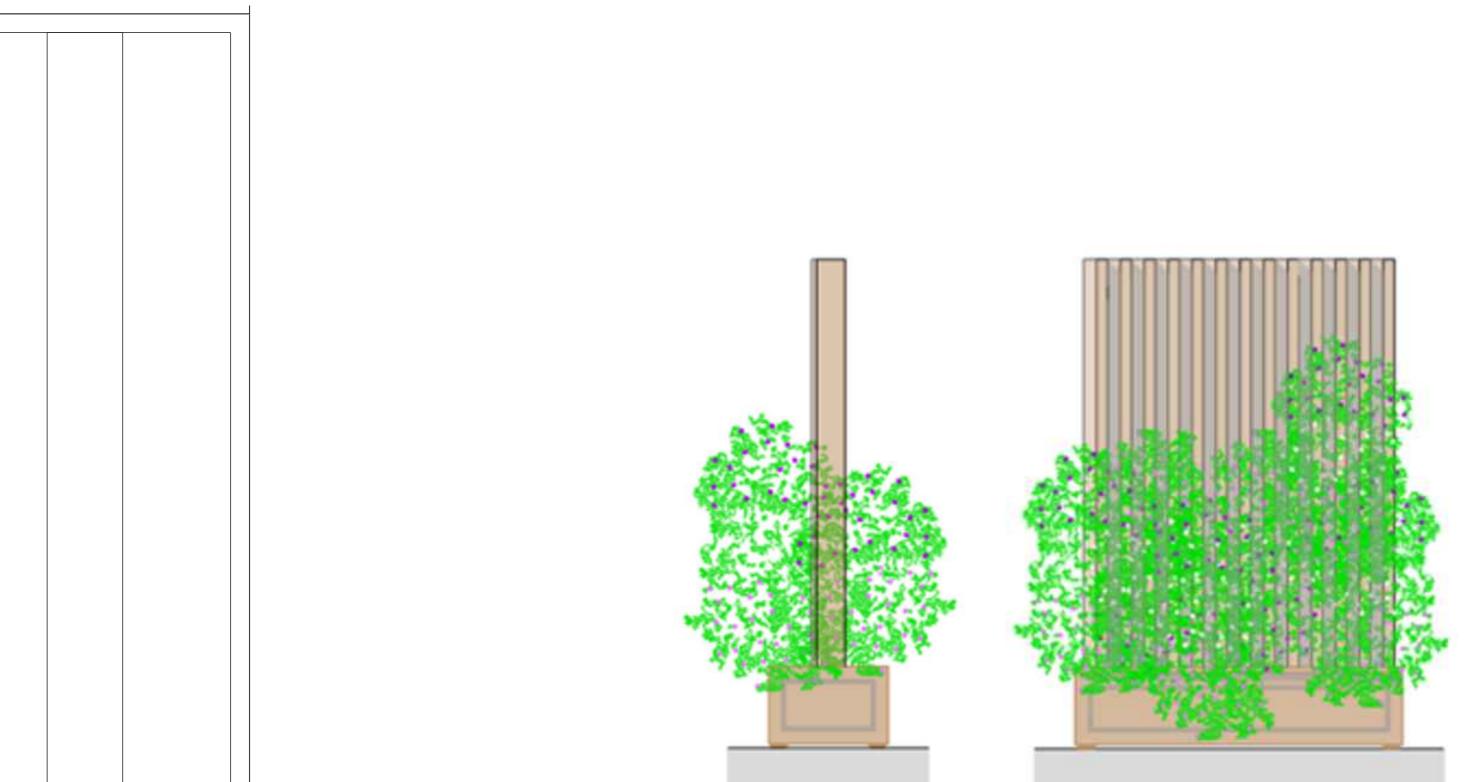

#### INDICATIVE PLANTING SHOWN TO SCREENS

project number. drawing number. 679 PL800

description.

rev. date.

| client.                                |             |          |
|----------------------------------------|-------------|----------|
| MR AND MF                              | RS CORDE    | N        |
| 13 LAMBOL<br>NW3                       | LE ROAD     |          |
| drawing title.<br>PROPOSEE<br>PLAN AND |             |          |
| scale.                                 | at.         | date.    |
| 1;5                                    | A1          | OCT 2024 |
| author.                                | checked by. |          |
| HN                                     |             |          |
| drawing status.                        |             |          |
| PLANNING                               |             |          |