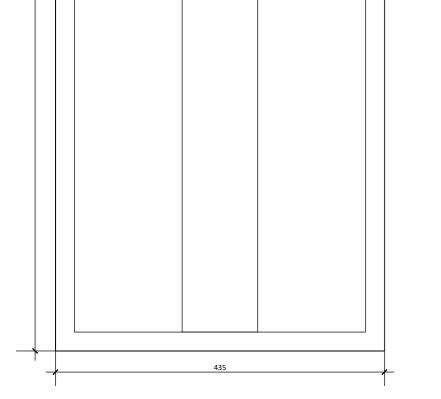

been produced for the client and is not intended for any other person or for any other purpose than the drawing status, any discrepancies found should be reported to the architect immediately. this drawing and design remains the copyright of exedra architects limited. all issues of CAD drawings are issued as drawings, any use of and models associated with the CAD drawings are at the users risk as the models are not issued as contractual entities.





1798

### PROPOSED PRIVACY SCREEN - FRONT ELEVATION 1:5 @ A1

Om 0.1m 0.2m 0.3m 0.4m 0.5m

# PROPOSED PRIVACY SCREEN - SIDE ELEVATION 1:5 @ A1

| 0m        | 0.1m | 0.2m | 0.3m | 0.4m | 0.5m |
|-----------|------|------|------|------|------|
|           |      |      |      |      |      |
| SCALE BAR | 1:5  |      |      |      |      |





# PROPOSED PRIVACY SCREEN - PLAN 1:5 @ A1





#### INDICATIVE PLANTING SHOWN TO SCREENS

project number. drawing number. 679 PL800

description.

rev. date.

| client.                                |             |          |
|----------------------------------------|-------------|----------|
| MR AND MF                              | RS CORDE    | N        |
| 13 LAMBOL<br>NW3                       | LE ROAD     |          |
| drawing title.<br>PROPOSEE<br>PLAN AND |             |          |
| scale.                                 | at.         | date.    |
| 1;5                                    | A1          | OCT 2024 |
| author.                                | checked by. |          |
| HN                                     |             |          |
| drawing status.