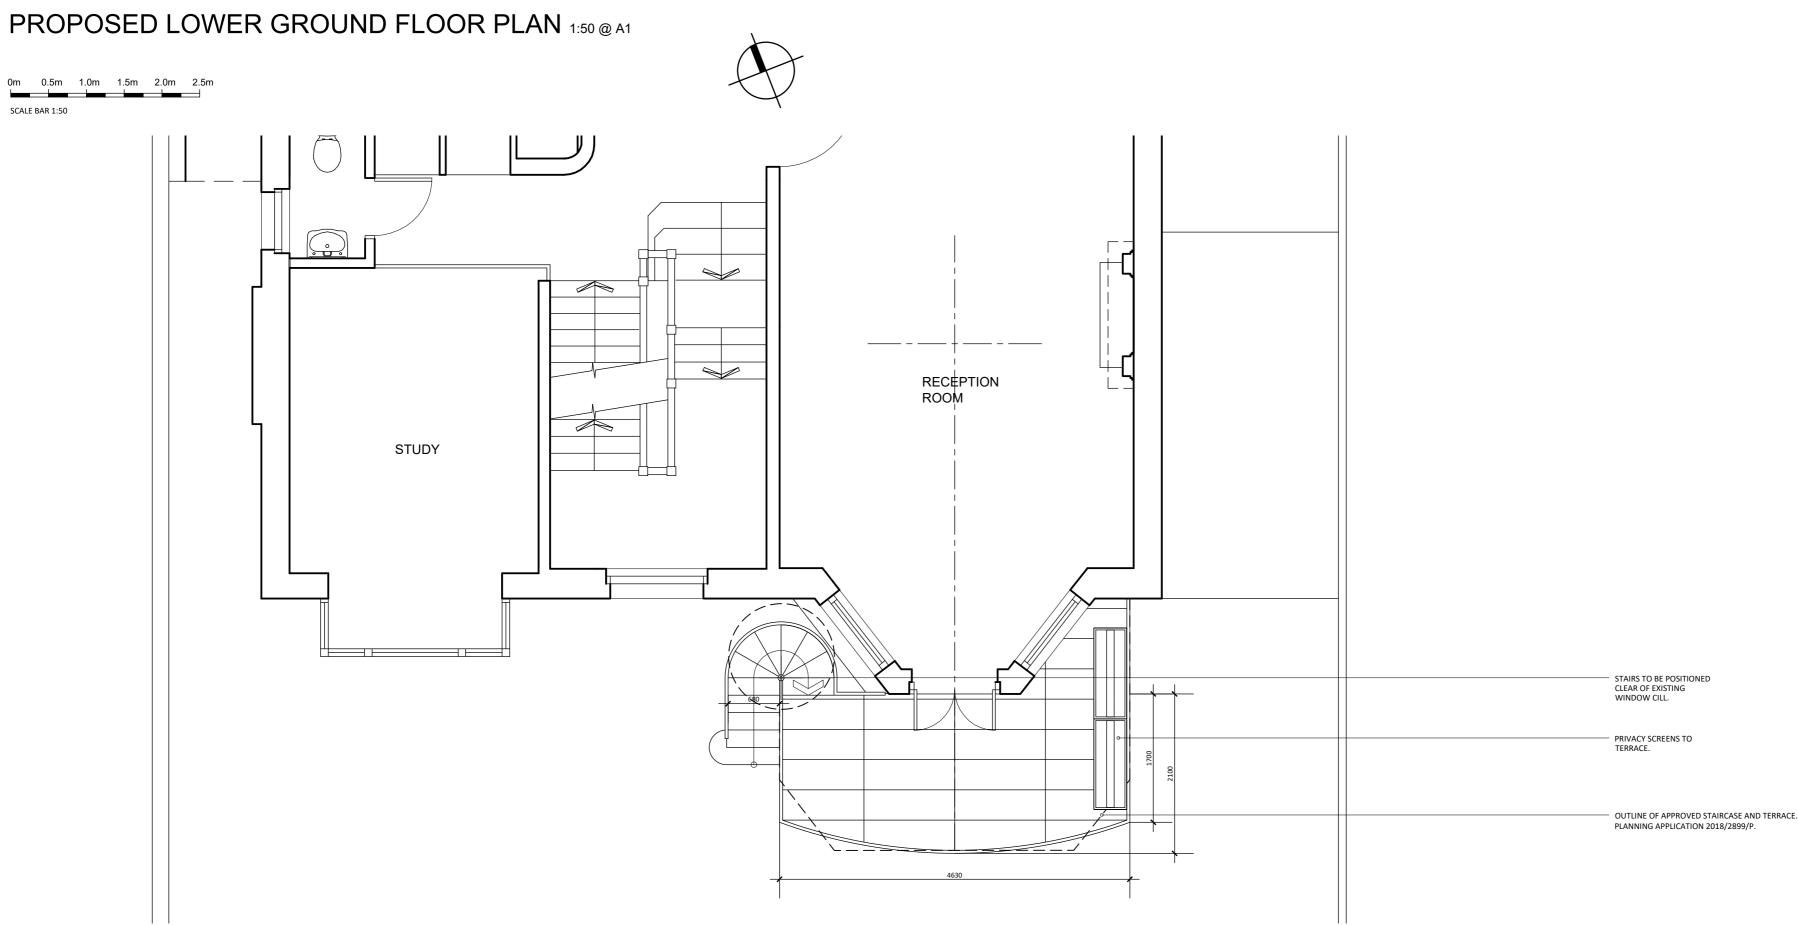

PROPOSED REAR ELEVATION 1:100 @ A1

PROPOSED SIDE ELEVATION 1:100 @ A1

SCALE BAR 1:100

SCALE BAR 1:100

PROPOSED UPPER GROUND FLOOR PLAN 1:50 @ A1

A 24/10/03 PRIVACY SCREENS ADDED description. 679 PL200 A

mr AND MRS CORDEN