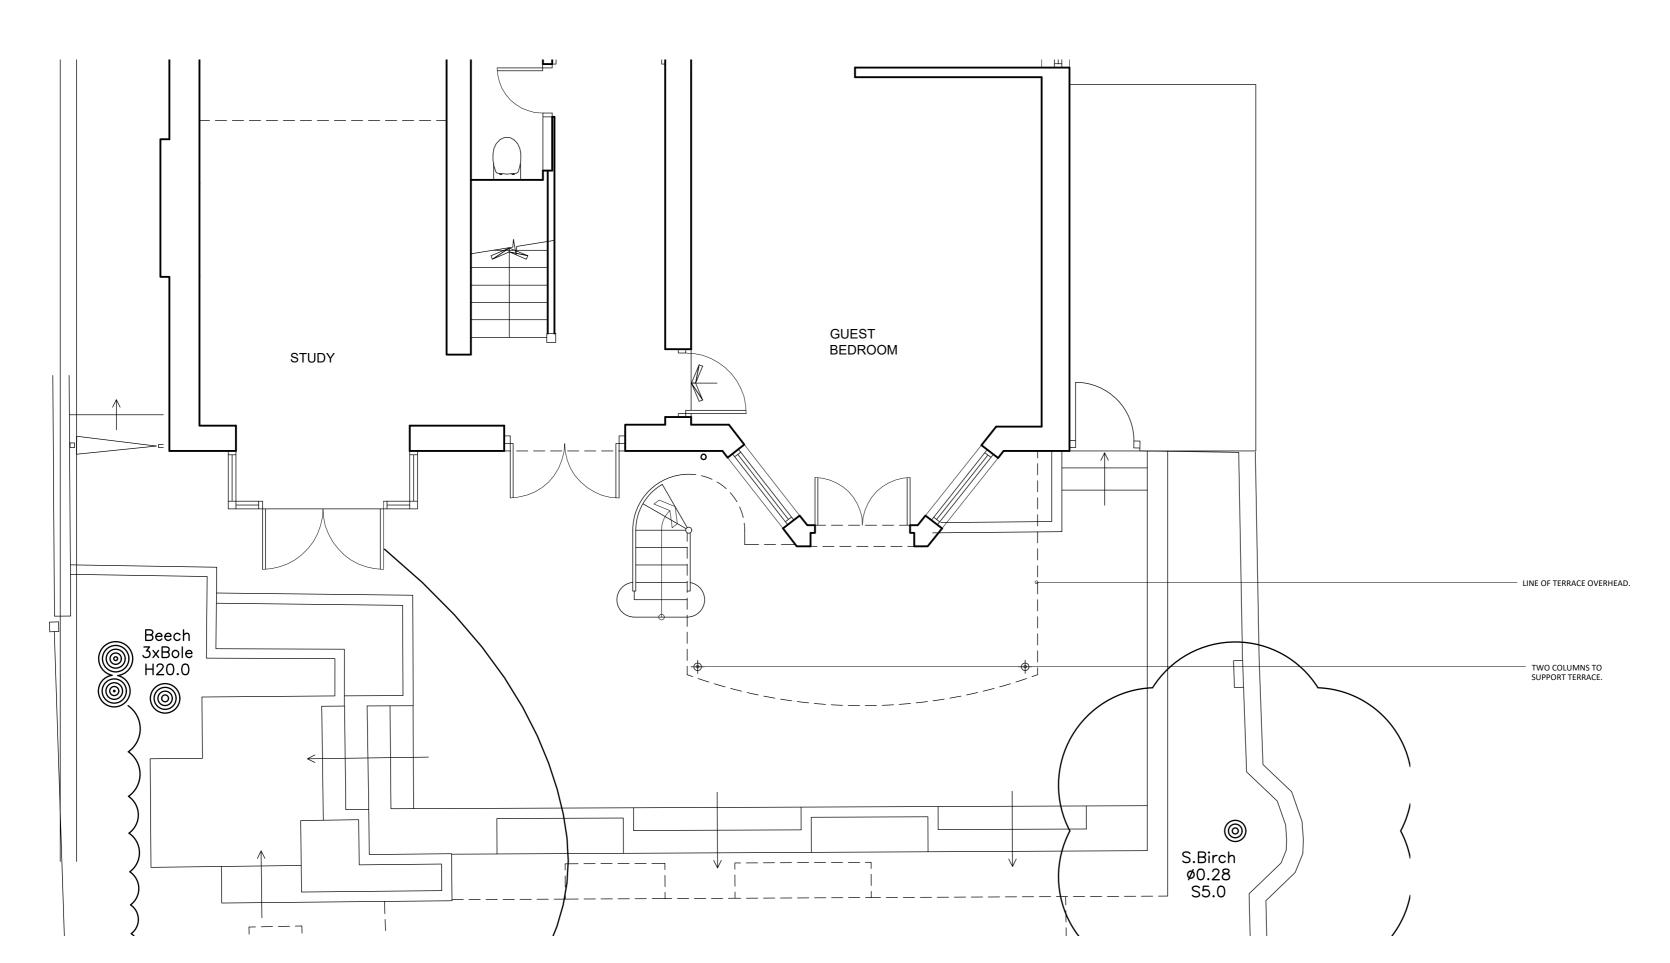

PROPOSED REAR ELEVATION 1:100 @ A1

PROPOSED SIDE ELEVATION 1:100 @ A1

SCALE BAR 1:100

SCALE BAR 1:100

PROPOSED UPPER GROUND FLOOR PLAN 1:50 @ A1

A 24/10/03 PRIVACY SCREENS ADDED description. 679 PL200 A

mr AND MRS CORDEN