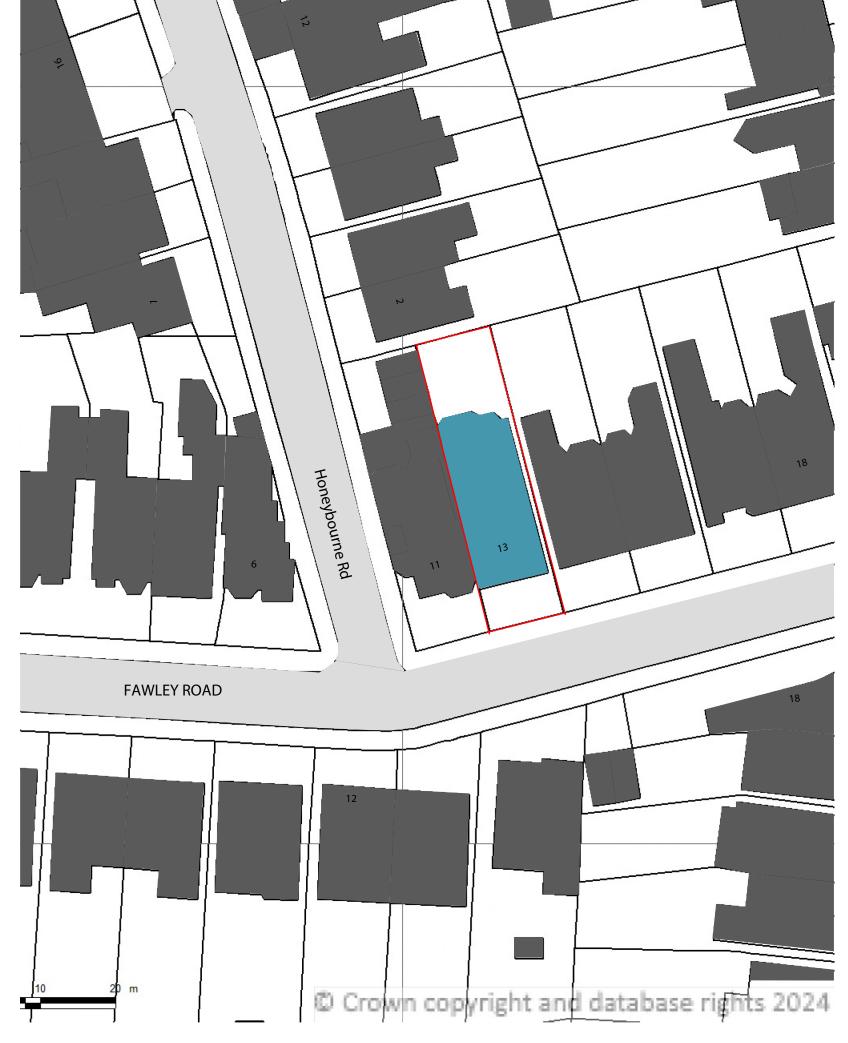

Rev No. Description

Notes:

Any inaccuracies or errors to be reported to the architect/surveyor immediately and prior to any work commencing. All dimensions to be verified on site. All work to comply with British Standards Code of practice. All external surfaces and materials to match existing. This drawing and all information provided within it is the copyright of UPP Consultants Ltd. and reproduction without prior consent is striky forbidden.

Dwg No 001,13FA-A-01-001

Drawing Checked Location Plan

Scale Issue Date 27.11.2024

Project Address

Flat 1, 13 Fawley Road, London, NW6 1SJ

Client Lauren Harris For Planning

www.weareupp.co.uk info@weareupp.co.uk 0208 202 9996 Atrium, Stables Market, Chalk Farm Road, London, NW1 8AH



Status

Proposed site plan 1:500



Rev No. Date Descri