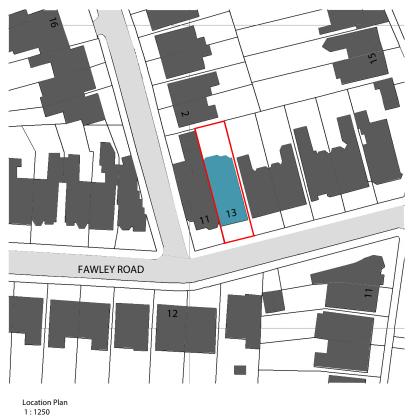

Dwg No 001,13FA-A-01-001

Drawing Checked Location Plan

Scale Issue Date 27.11.2024

Project Address

Flat 1, 13 Fawley Road, London, NW6 1SJ

Client Lauren Harris For Planning

www.weareupp.co.uk info@weareupp.co.uk 0208 202 9996 Atrium, Stables Market, Chalk Farm Road, London, NW1 8AH