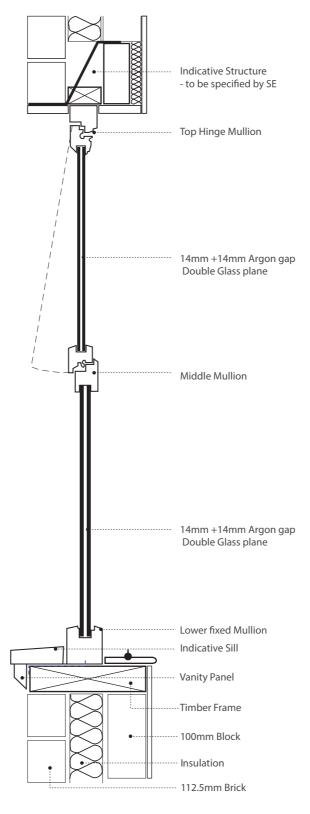

 Dwg No
 Drawn

 001,13FA-A-06-WD
 UPP

Drawing Checked
Typical Window Section UPP

 Scale
 Issue Date

 1:10 @ A3
 26.11.2024

0 50cm

Project Address

Flat 1, 13Fawley Rd, London, NW6 1SJ

Client Status Lauren Harris For Planning

www.weareupp.co.uk info@weareupp.co.uk 0208 202 9996 Atrium, Stables Market, Chalk Farm Road, London, NW1 8AH