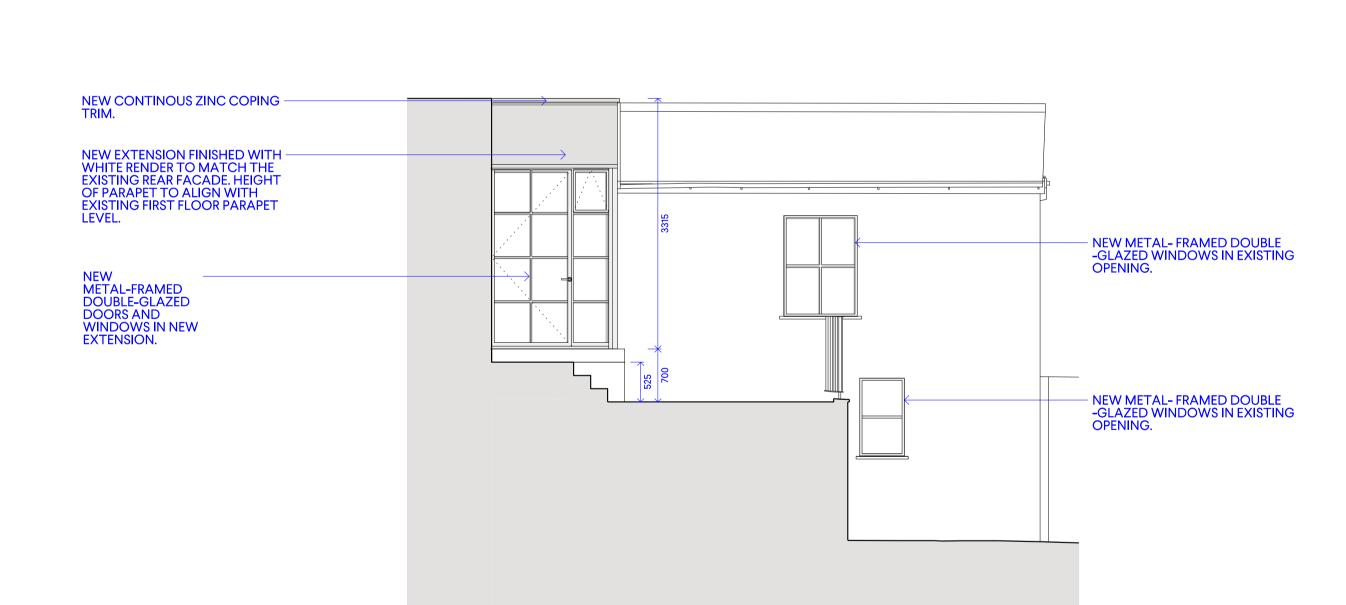

THIS DRAWING IS PROTECTED BY COPYRIGHT AND MUST
NOT BE COPIED OR REPRODUCED WITHOUT THE WRITTEN
CONSENT OF HOD ARCHITECTS LTD. NORTH POINTS SHOWN
ARE INDICATIVE. ®

| P1 28.11.2               | 24 PLANNI        | NG                 |       | ОН            |
|--------------------------|------------------|--------------------|-------|---------------|
| REV DATE                 | NOTES            |                    |       | INIT.         |
| PROJECT                  |                  |                    |       |               |
| 16 PILGR<br>NW3 1SI      | IMS LANE<br>1    |                    |       |               |
| DRAWING T                |                  | N 1 N 1 E N        |       |               |
| ELEVAT                   | ED REAR A<br>ONS | MNEX               |       |               |
|                          | ONS              | ANNEX              |       |               |
| STATUS                   | NG               | REATED<br>.09.2024 | DRAWN | CHECKED<br>GP |
| STATUS PLANNII SCALE @ A | NG CF 24         | REATED             | DRAWN |               |