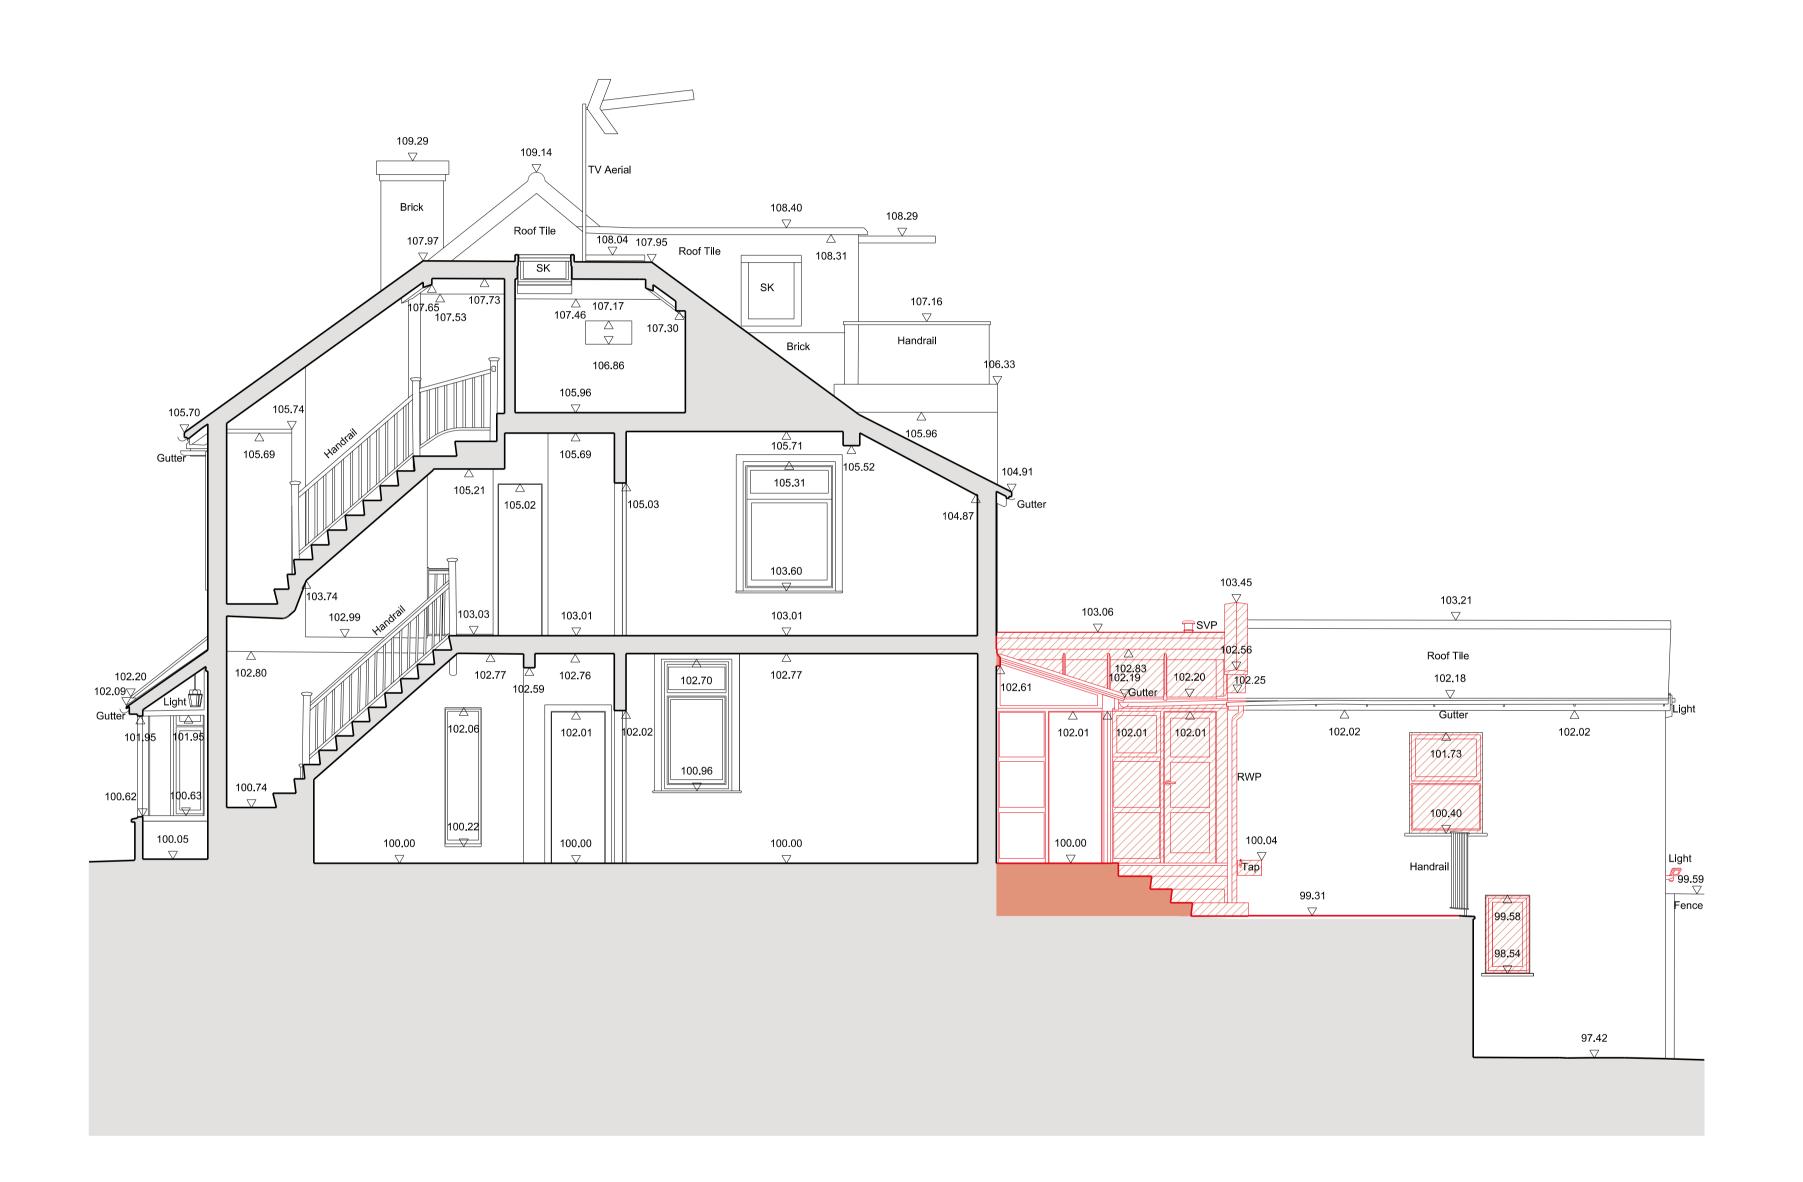

1 1:50 EXISTING SECTION AA WITH DEMOLITIONS

0 1 2 5
SCALE IN METRES @ 1:50

DO NOT SCALE OFF THIS DRAWING DIMENSIONS, AREA AND LEVELS ARE ONLY APPROXIMATE AND SUBJECT TO SITE SURVEY. ALL DIMENSIONS TO BE CHECKED ON SITE. ANY DISCREPANCIES OR VARIATIONS TO BE REPORTED TO THE ARCHITECT BEFORE WORK COMMENCES.

THIS DRAWING IS PROTECTED BY COPYRIGHT AND MUST NOT BE COPIED OR REPRODUCED WITHOUT THE WRITTEN CONSENT OF HOD ARCHITECTS LTD. NORTH POINTS SHOWN ARE INDICATIVE. ©

DEMOLITION KEY

DEMOLITION CUT THROUGH

MASONRY AND STRUCTURE TO BE DEMOLISHED

FIXTURES AND FITTINGS TO BE REMOVED

FINISHES TO BE REMOVED

FINISHES TO BE REMOVED

| P1  | 28 11 24 | PLANNING | OH    |
|-----|----------|----------|-------|
| REV | DATE     | NOTES    | INIT. |
| PRO | JECT     |          |       |