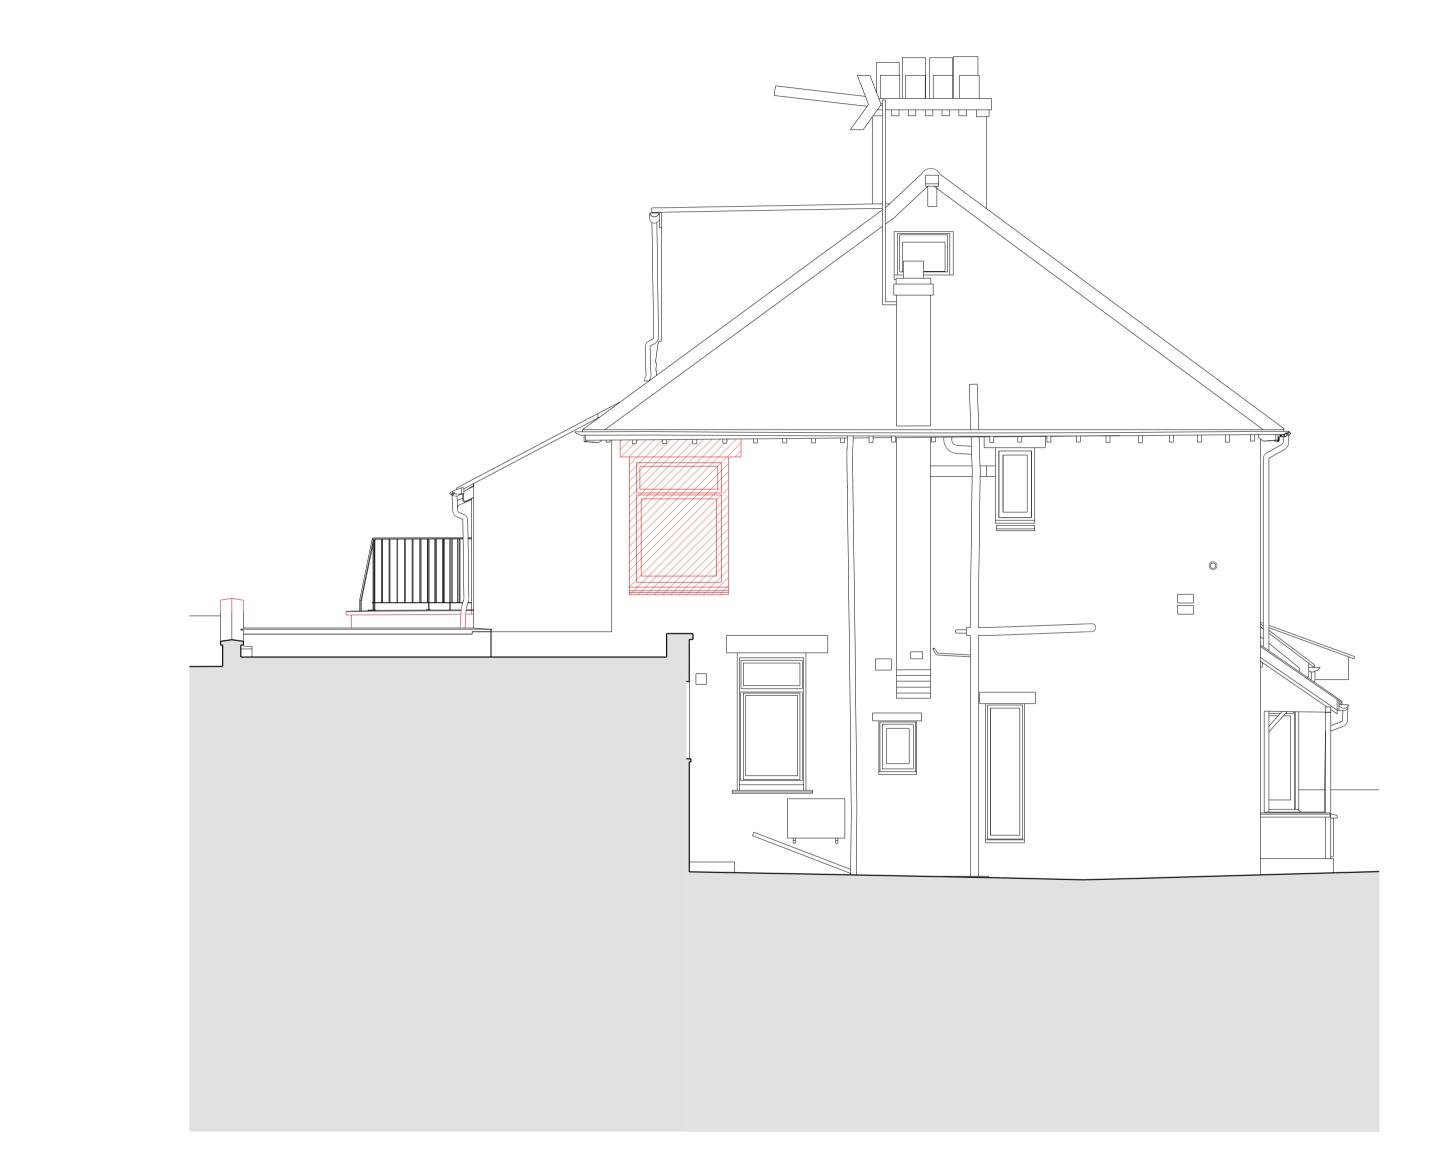

1<sup>1:50</sup> EXISTING SIDE ELEVATION

SCALE IN METRES @ 1:50

1

0

5

\_\_\_\_\_

10

2 <sup>1:50</sup> DEMOLITION SIDE ELEVATION

## DRAWING TITLE EXISTING AND DEMOLTION SIDE ELEVATIONS