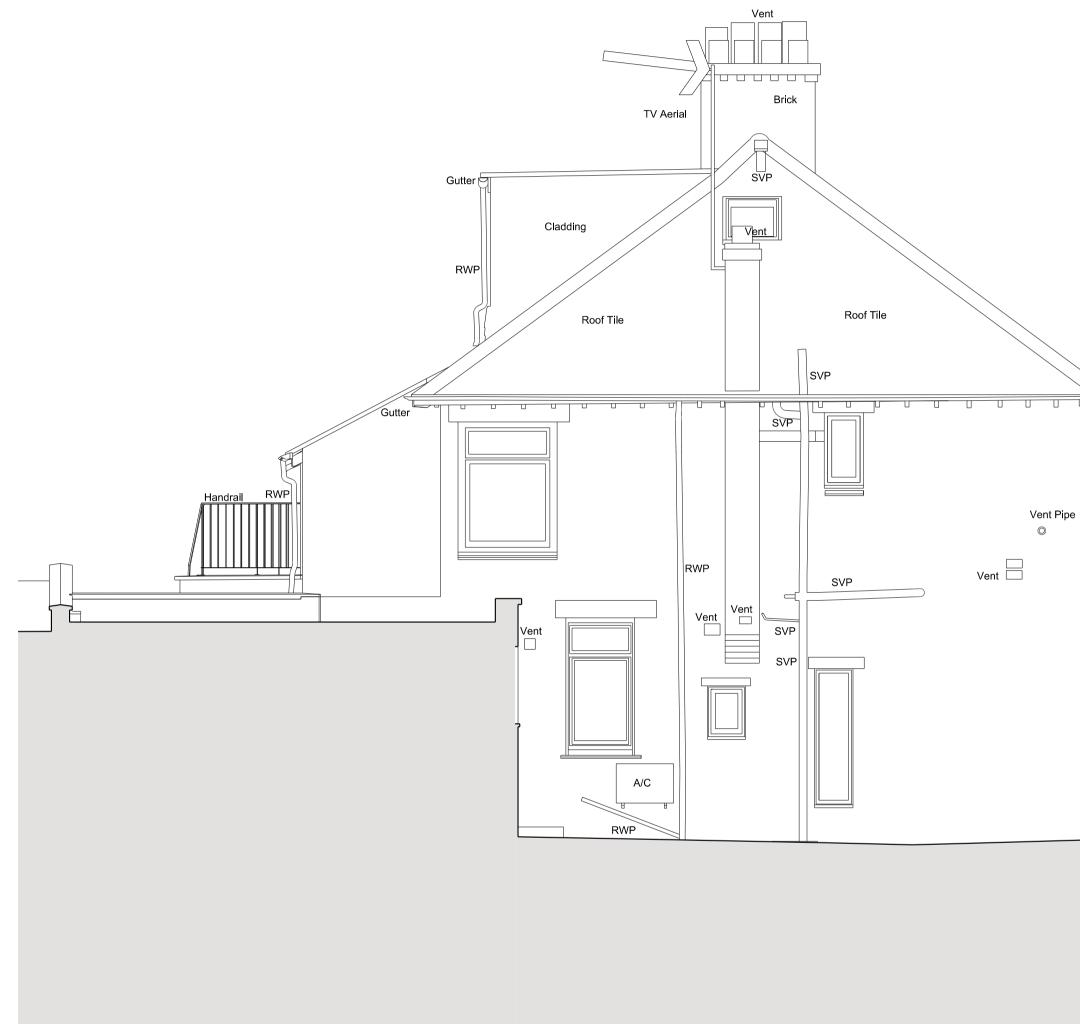

1<sup>1:50</sup> EXISTING SIDE ELEVATION

SCALE IN METRES @ 1:50

1

0

5

\_\_\_\_\_

10

2 <sup>1:50</sup> DEMOLITION SIDE ELEVATION

## DRAWING TITLE EXISTING AND DEMOLTION SIDE ELEVATIONS