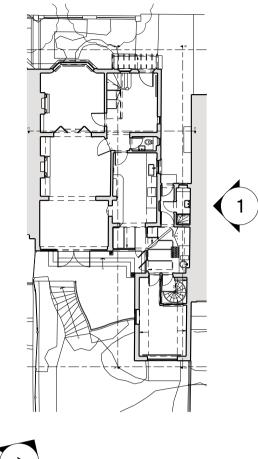

1<sup>1:50</sup> EXISTING SIDE ELEVATION

SCALE IN METRES @ 1:50

1

0

5

\_\_\_\_\_

10







2 <sup>1:50</sup> DEMOLITION SIDE ELEVATION



0207 937 0007 INFO@HODARCHITECTS.CO.UK 13 PRINCE OF WALES TERRACE KENSINGTON LONDON W8 5PG

| status<br>PLANNING |            |  |           |
|--------------------|------------|--|-----------|
| SCALE @ A1         | CREATED    |  | CHECKED   |
| 1:50               | 24.09.2024 |  | GP        |
| DRAWING NO.        |            |  | issue     |
| 0134-A-P-0104      |            |  | <b>P1</b> |

## DRAWING TITLE EXISTING AND DEMOLTION SIDE ELEVATIONS

## 16 PILGRIMS LANE NW3 1SN

| P1  | 28.11.24 | PLANNING | ОН    |
|-----|----------|----------|-------|
| REV | DATE     | NOTES    | INIT. |
| PRO | JECT     |          |       |







DO NOT SCALE OFF THIS DRAWING DIMENSIONS, AREA AND LEVELS ARE ONLY APPROXIMATE AND SUBJECT TO SITE SURVEY, ALL DIMENSIONS TO BE CHECKED ON SITE. ANY DISCREPANCIES OR VARIATIONS TO BE REPORTED TO THE ARCHITECT BEFORE WORK COMMENCES. THIS DRAWING TO BE READ IN CONJUNCTION WITH THE SPECIFICATION, WHERE PROVIDED, AND ALL RELEVANT CONSULTANTS DRAWINGS AND / OR SPECIALIST DRAWINGS / DOCUMENTS AND ANY DISCREPANCIES OR VARIATIONS ARE TO BE REPORTED TO THE ARCHITECT BEFORE THE AFFECTED WORK COMMENCES. THIS DRAWING IS PROTECTED BY COPYRIGHT AND MUST NOT BE COPIED OR REPRODUCED WITHOUT THE WRITTEN CONSENT OF HOD ARCHITECTS LTD. NORTH POINTS SHOWN ARE INDICATIVE. @