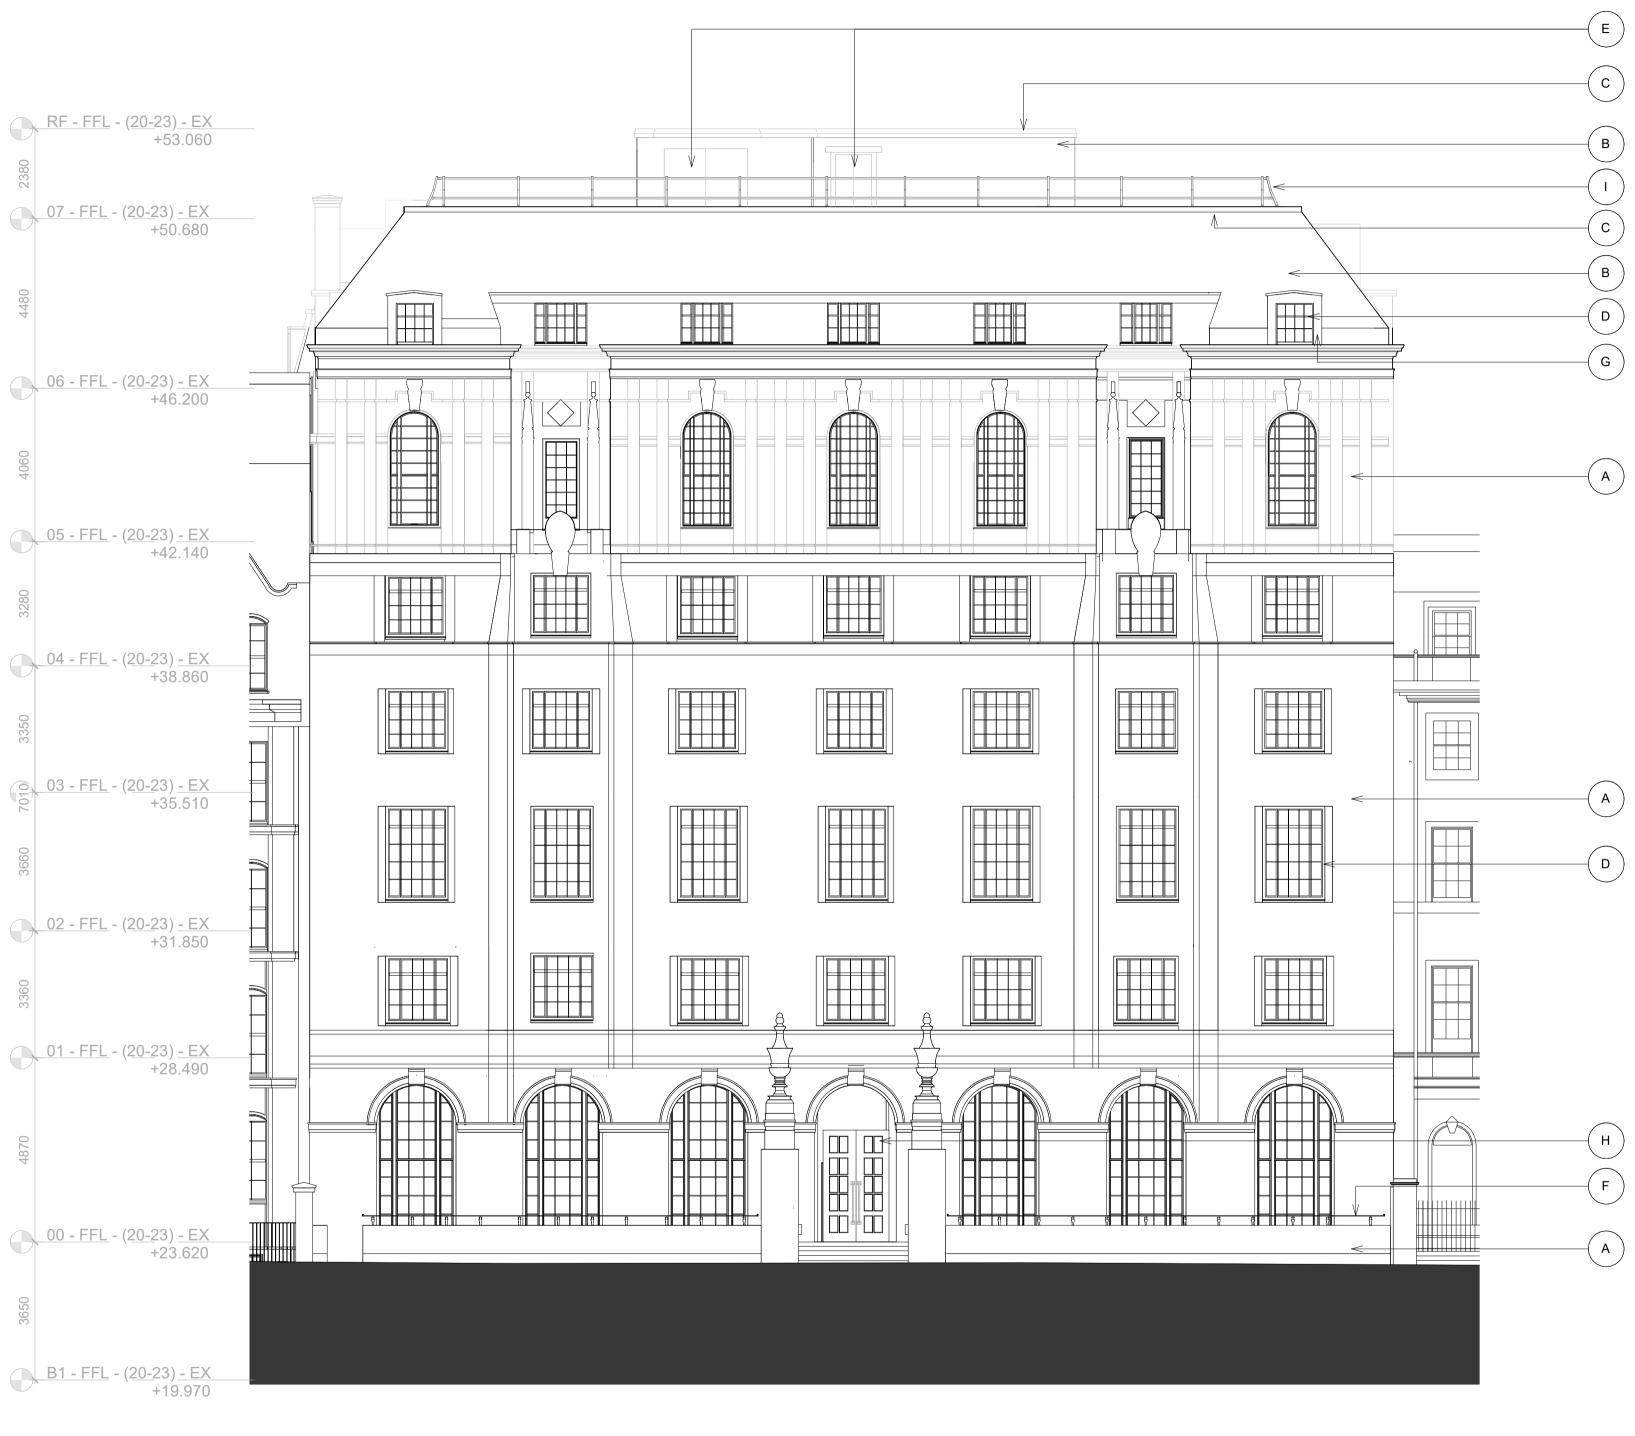

 $\succ$ 

20-23 LIF

Do not scale. All dimensions to be confirmed on site. Information contained in this drawing is the sole copyright of Orms designers + architects ltd and is not to be reproduced without permission. The setting out and dimensions of any existing building elements shown are based on collated archive information, measured surveys and site investigations as available. If there is any reasonable doubt in relation to position of existing building fabric which affects costs or final construction details the contractor should undertake relevant surveys to verify the information, and any changes discovered should be notified to the architect. This drawing should be read in conjunction with all other project information prepared by Orms and design consultants. In the event of any conflicts between information on this drawing and other project information that may be contained on models, specifications, schedules, etc. seek clarification with Orms. Please note that dwg or other cad formats provided in addition to pdf documentation are issued to aid co-ordination only. Use of written dimensions and levels is permitted, but all other dimensions extracted from the digital content are not to be relied upon. Data should always be checked against pdf information. Drawings issued with construction record status or revision are not surveys and are to be verified on site prior to making any use of them. Orms do not take responsibility for any discrepancies between the drawings and actual as build condition. Key Plan CDM risks relevant to this drawing Notes Existing Materials Key A - Portland stone B - Slate tile C - Felt roofing/coping D - Timber sash windows E - Plywood doors F - Metal railings (painted black) G - Portland stone dormer H - Timber doors I - Galvanised metal safety railing J - Yellow stock brick K - White glazed brick L - Cream faience tile M - Metal louvred plant screen N - Lead flashing O - Metal garage doors P - White framed windows Q - Dark brick R - Metal fire escape/access stair P01 28.10.26 First Issue Rev. YY.MM.DD Description Checked by YA Approved by JS Status code S2 - AUTHORISED AND ACCEPTED Status description Planning Orms 6th Floor 160 Old Street London EC1V 9BW 0207 833 8533 orms@orms.co.uk orms.co.uk Project 26-23 Lincoln's Inn Fields Drawing title Existing Planning South Elevation Project No. 2268 Scale@A1 1:100 Drawing Number Rev. Project Originator Zone Location Type Role Number LIF - ORM-ZZ-ZZ-DR-A-12501 P01