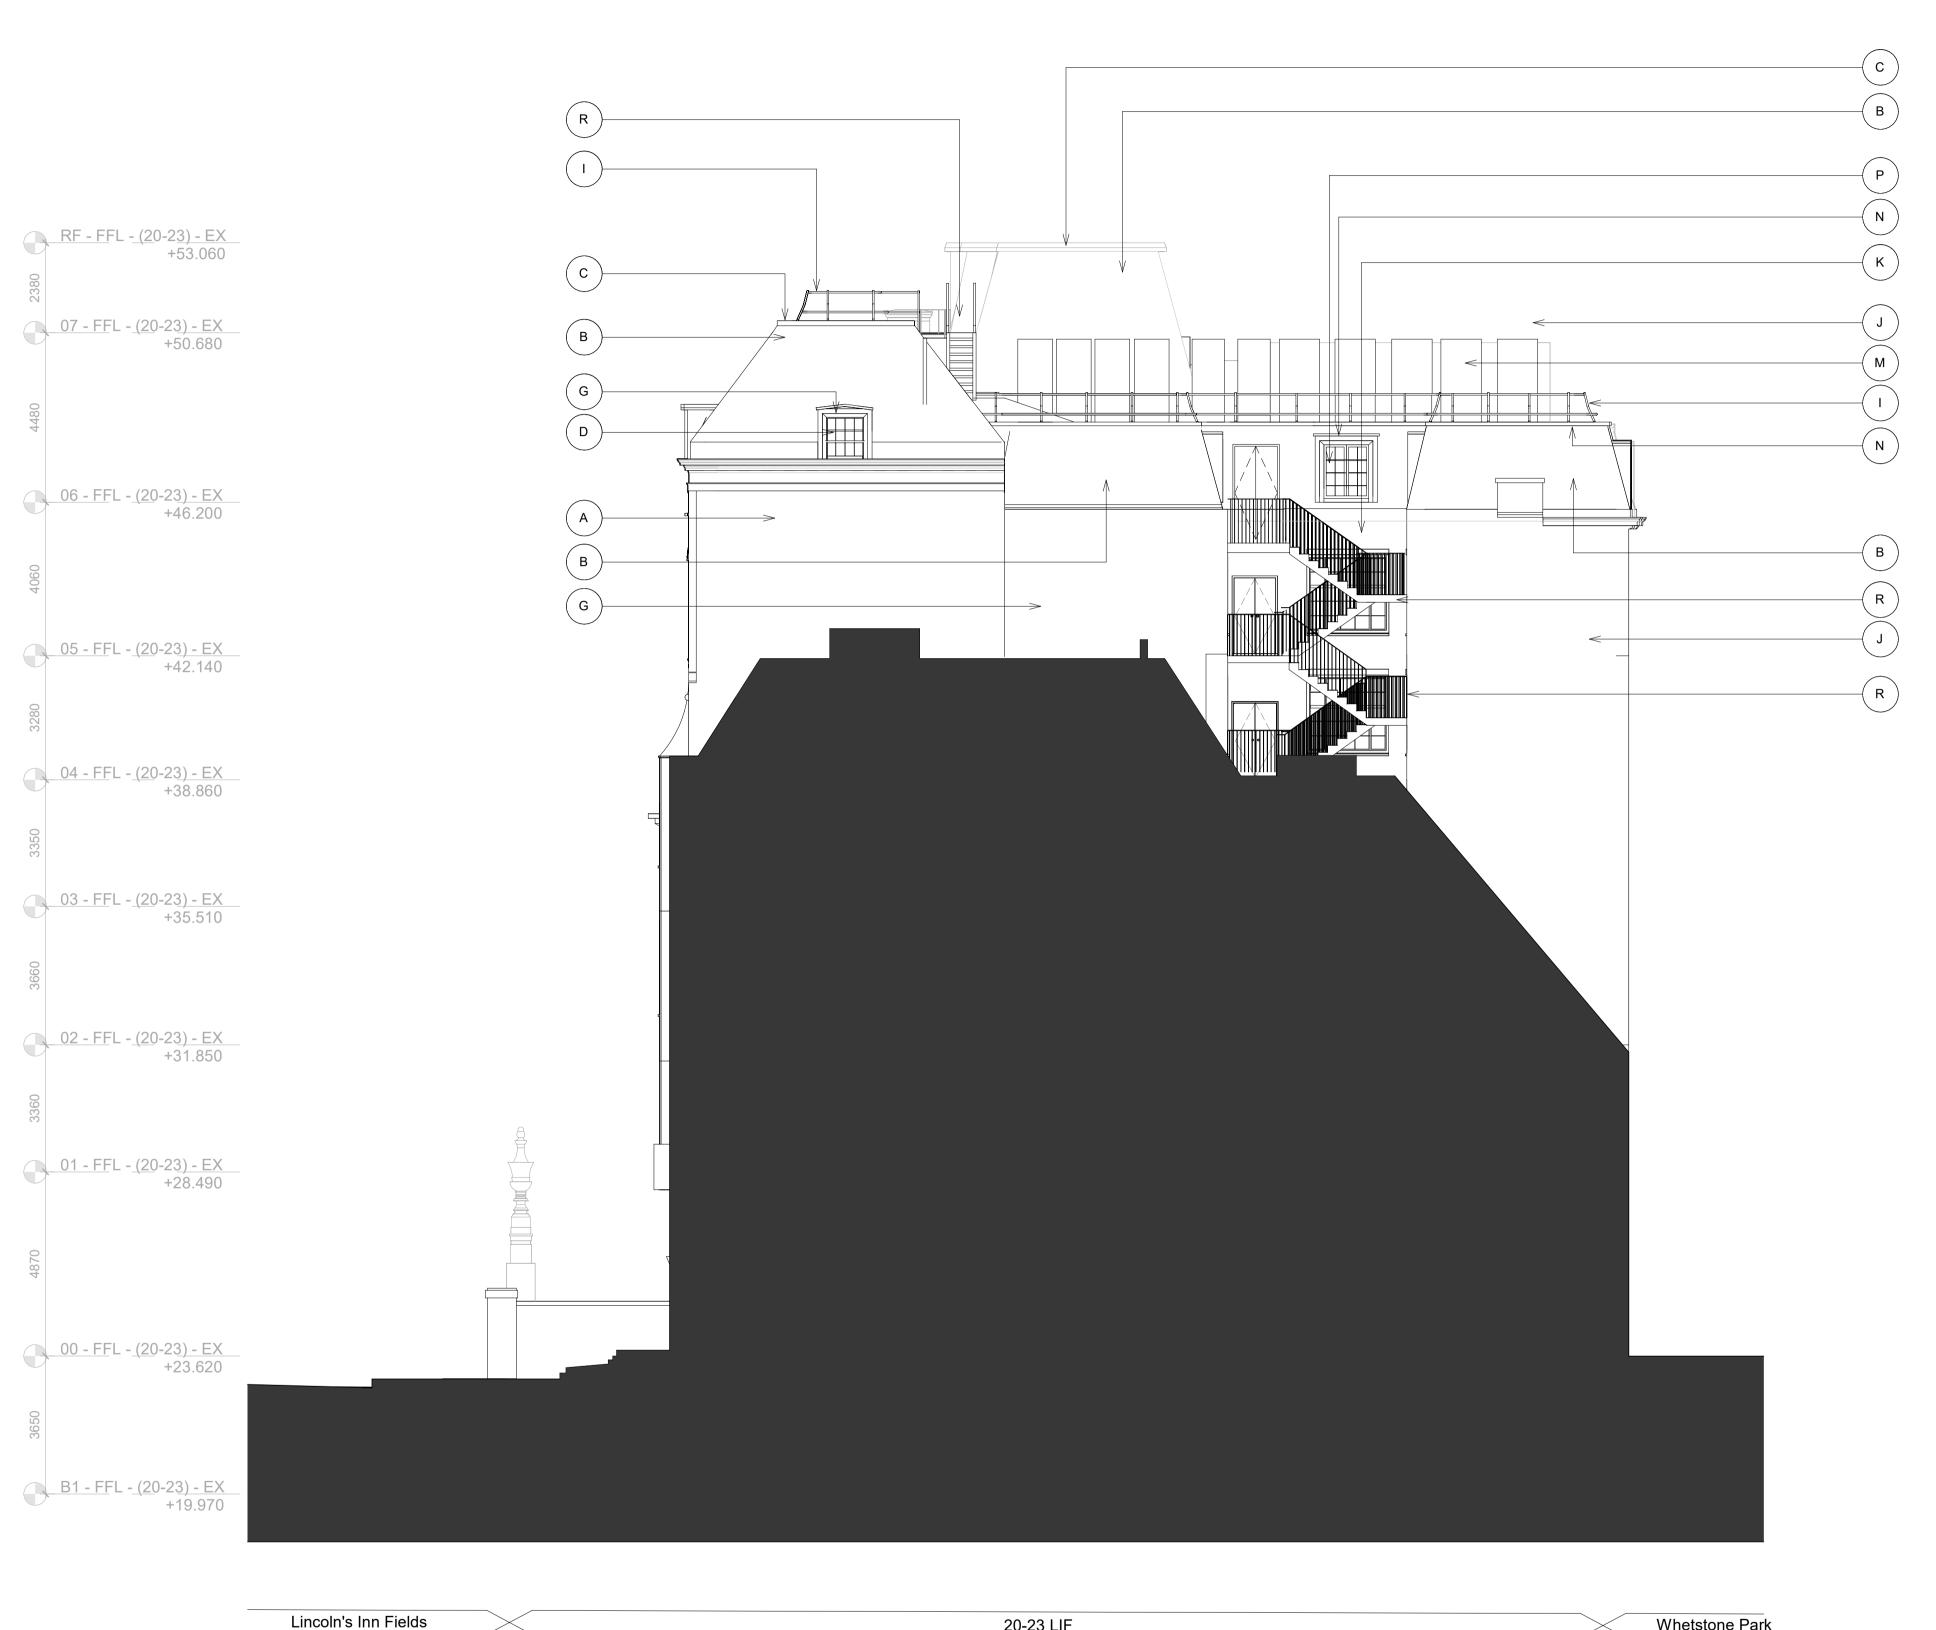

20-23 LIF

Whetstone Park

Do not scale. All dimensions to be confirmed on site. Information contained in this drawing is the sole copyright of Orms designers + architects ltd and is not to be reproduced without permission. The setting out and dimensions of any existing building elements shown are based on collated archive information, measured surveys and site investigations as available. If there is any reasonable doubt in relation to position of existing building fabric which affects costs or final construction details the contractor should undertake relevant surveys to verify the information, and any changes discovered should be notified to the architect. This drawing should be read in conjunction with all other project information prepared by Orms and design consultants. In the event of any conflicts between information on this drawing and other project information that may be contained on models, specifications, schedules, etc. seek clarification with Orms. Please note that dwg or other cad formats provided in addition to pdf documentation are issued to aid co-ordination only. Use of written dimensions and levels is permitted, but all other dimensions extracted from the digital content are not to be relied upon. Data should always be checked against pdf information. Drawings issued with construction record status or revision are not surveys and are to be verified on site prior to making any use of them. Orms do not take responsibility for any discrepancies between the drawings and actual as build condition. Key Plan CDM risks relevant to this drawing Notes Existing Materials Key A - Portland stone B - Slate tile C - Felt roofing/coping D - Timber sash windows E - Plywood doors F - Metal railings (painted black) G - Portland stone dormer H - Timber doors I - Galvanised metal safety railing J - Yellow stock brick K - White glazed brick L - Cream faience tile M - Metal louvred plant screen N - Lead flashing O - Metal garage doors P - White framed windows Q - Dark brick R - Metal fire escape/access stair P01 28.10.26 First Issue Rev. YY.MM.DD Description Checked by YA Approved by JS Status code S2 - AUTHORISED AND ACCEPTED Status description Planning Orms 6th Floor 160 Old Street London EC1V 9BW 0207 833 8533 orms@orms.co.uk orms.co.uk Project 15-23 Lincoln's Inn Fields Drawing title Existing Planning East Elevation Scale@A1 Project No. 2268 1:100 Rev. Drawing Number Project Originator Zone Location Type Role Number LIF - ORM-ZZ-ZZ - DR - A - **12503** P01